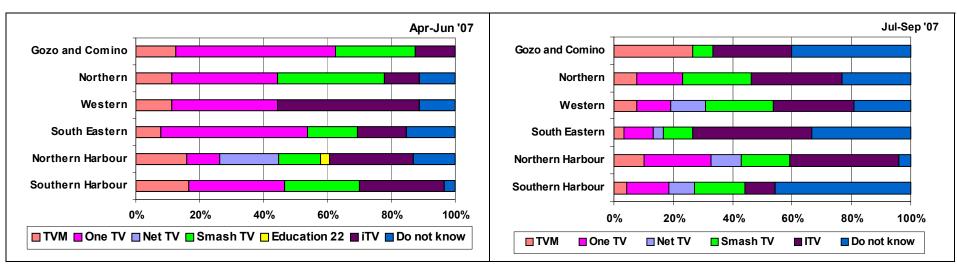

ular viewers were females [66.7% - July-September 2007; 76.6% - April-June 2007] — see Figures 7.1.a-b below. The following of teleshopping by broadcasting station is graphically represented in Figure 7.2.a-b below. See also Tables 7.1and 7.2 of Part Two of this report.



FIGURE 7.1.A-B: TELESHOPPING BY GENDER: APRIL-JUNE 2007 AND JULY-SEPTEMBER 2007



FIGURE 7.2.A-B: TELESHOPPING BY TV CHANNEL: APRIL-JUNE 2007 AND JULY-SEPTEMBER 2007

Such programmes mostly attracted those in the 50-64 age bracket; followed by those in the 65-79 age-group; and those in the 30-49 age-group – see Figure 7.3.a-b below; while analysis by district is depicted in Figure 7.4.a-b below; – see also Part 2: Tables 7.1 and 7.2.



FIGURE 7.3.A-B: TELESHOPPING BY AGE GROUP: APRIL-JUNE 2006 AND JULY-SEPTEMBER 2007



FIGURE 7.4.A-B: TELESHOPPING BY DISTRICT: APRIL-JUNE 2006 AND JULY-SEPTEMBER 2007

## 8. RADIO AND TV CONSUMPTION

Calculating the average number of hours that radio listeners and television viewers spend on a daily basis with their reception media is another data that has been computed for this period, as well as for the previous period. This would indicate the number of hours that consumers were captured by the respective broadcasting stations.

#### 8.1 AVERAGE HOURS OF RADIO CONSUMPTION

The total number of hours each consumer has spent following radio broadcasts was divided by the total number of consumers per station. This gives the average number of hours each consumer has spend following each particular radio station; or rather how much on average are radio broadcasting stations