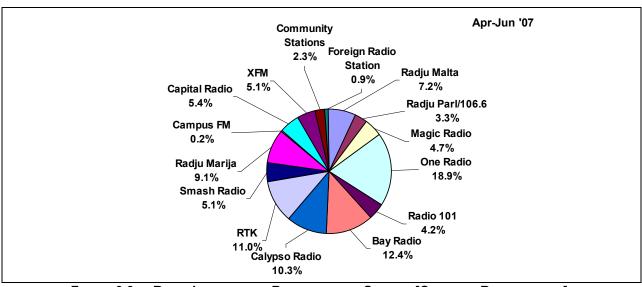

# **LIST OF FIGURES**

|                                                                                                                                                            | Page                                                                                                                                                                                                                                                                                                                                                                                                                                                                                                                                                                                                                                                                                                                                                                                                                                                                                                                                                                                                                                                                                                                                                                                                                                                                                                                                                                                                                                                                                                                                                                                                                                                                                                                                                                                                                                                                                                                                                                                                                                                                                                                           |
|------------------------------------------------------------------------------------------------------------------------------------------------------------|--------------------------------------------------------------------------------------------------------------------------------------------------------------------------------------------------------------------------------------------------------------------------------------------------------------------------------------------------------------------------------------------------------------------------------------------------------------------------------------------------------------------------------------------------------------------------------------------------------------------------------------------------------------------------------------------------------------------------------------------------------------------------------------------------------------------------------------------------------------------------------------------------------------------------------------------------------------------------------------------------------------------------------------------------------------------------------------------------------------------------------------------------------------------------------------------------------------------------------------------------------------------------------------------------------------------------------------------------------------------------------------------------------------------------------------------------------------------------------------------------------------------------------------------------------------------------------------------------------------------------------------------------------------------------------------------------------------------------------------------------------------------------------------------------------------------------------------------------------------------------------------------------------------------------------------------------------------------------------------------------------------------------------------------------------------------------------------------------------------------------------|
| Sample Profile and Census Population by Age Groups                                                                                                         | 3                                                                                                                                                                                                                                                                                                                                                                                                                                                                                                                                                                                                                                                                                                                                                                                                                                                                                                                                                                                                                                                                                                                                                                                                                                                                                                                                                                                                                                                                                                                                                                                                                                                                                                                                                                                                                                                                                                                                                                                                                                                                                                                              |
| Radio Listening [October 2006-September 2007]                                                                                                              | 4                                                                                                                                                                                                                                                                                                                                                                                                                                                                                                                                                                                                                                                                                                                                                                                                                                                                                                                                                                                                                                                                                                                                                                                                                                                                                                                                                                                                                                                                                                                                                                                                                                                                                                                                                                                                                                                                                                                                                                                                                                                                                                                              |
| TV Viewing [October 2006-September 2007]                                                                                                                   | 5                                                                                                                                                                                                                                                                                                                                                                                                                                                                                                                                                                                                                                                                                                                                                                                                                                                                                                                                                                                                                                                                                                                                                                                                                                                                                                                                                                                                                                                                                                                                                                                                                                                                                                                                                                                                                                                                                                                                                                                                                                                                                                                              |
| Radio Listening by Broadcasting Station [Count of Respondents]: October 2006-September 2007                                                                | 6                                                                                                                                                                                                                                                                                                                                                                                                                                                                                                                                                                                                                                                                                                                                                                                                                                                                                                                                                                                                                                                                                                                                                                                                                                                                                                                                                                                                                                                                                                                                                                                                                                                                                                                                                                                                                                                                                                                                                                                                                                                                                                                              |
| Radio Listening by Broadcasting Station [Count of Respondents]:                                                                                            | 7                                                                                                                                                                                                                                                                                                                                                                                                                                                                                                                                                                                                                                                                                                                                                                                                                                                                                                                                                                                                                                                                                                                                                                                                                                                                                                                                                                                                                                                                                                                                                                                                                                                                                                                                                                                                                                                                                                                                                                                                                                                                                                                              |
| Radio Listening by Broadcasting Station [Count of Respondents]: July-September 2007; April-June 2007; January-March 2007;                                  | 7-8                                                                                                                                                                                                                                                                                                                                                                                                                                                                                                                                                                                                                                                                                                                                                                                                                                                                                                                                                                                                                                                                                                                                                                                                                                                                                                                                                                                                                                                                                                                                                                                                                                                                                                                                                                                                                                                                                                                                                                                                                                                                                                                            |
| Radio Listening by Broadcasting Station [Count of Respondents]:  By Station and by Gender —                                                                | 9                                                                                                                                                                                                                                                                                                                                                                                                                                                                                                                                                                                                                                                                                                                                                                                                                                                                                                                                                                                                                                                                                                                                                                                                                                                                                                                                                                                                                                                                                                                                                                                                                                                                                                                                                                                                                                                                                                                                                                                                                                                                                                                              |
| Radio Listening by Broadcasting Station [Count of Respondents]:                                                                                            | 10                                                                                                                                                                                                                                                                                                                                                                                                                                                                                                                                                                                                                                                                                                                                                                                                                                                                                                                                                                                                                                                                                                                                                                                                                                                                                                                                                                                                                                                                                                                                                                                                                                                                                                                                                                                                                                                                                                                                                                                                                                                                                                                             |
| Radio Listening by Broadcasting Station [Count of Respondents]: By Station and by Gender –                                                                 | 11-12                                                                                                                                                                                                                                                                                                                                                                                                                                                                                                                                                                                                                                                                                                                                                                                                                                                                                                                                                                                                                                                                                                                                                                                                                                                                                                                                                                                                                                                                                                                                                                                                                                                                                                                                                                                                                                                                                                                                                                                                                                                                                                                          |
|                                                                                                                                                            |                                                                                                                                                                                                                                                                                                                                                                                                                                                                                                                                                                                                                                                                                                                                                                                                                                                                                                                                                                                                                                                                                                                                                                                                                                                                                                                                                                                                                                                                                                                                                                                                                                                                                                                                                                                                                                                                                                                                                                                                                                                                                                                                |
| Radio Listening by Broadcasting Station [Count of Respondents]: By Station and by Age Group –                                                              | 14-16                                                                                                                                                                                                                                                                                                                                                                                                                                                                                                                                                                                                                                                                                                                                                                                                                                                                                                                                                                                                                                                                                                                                                                                                                                                                                                                                                                                                                                                                                                                                                                                                                                                                                                                                                                                                                                                                                                                                                                                                                                                                                                                          |
| October 2006-September 2007; July-September 2007; April-July 2007; January-March 2007; October-December 2007                                               |                                                                                                                                                                                                                                                                                                                                                                                                                                                                                                                                                                                                                                                                                                                                                                                                                                                                                                                                                                                                                                                                                                                                                                                                                                                                                                                                                                                                                                                                                                                                                                                                                                                                                                                                                                                                                                                                                                                                                                                                                                                                                                                                |
| By Station and by District – October 2006-September 2007; July-September 2007; April-July 2007;                                                            | 18-20                                                                                                                                                                                                                                                                                                                                                                                                                                                                                                                                                                                                                                                                                                                                                                                                                                                                                                                                                                                                                                                                                                                                                                                                                                                                                                                                                                                                                                                                                                                                                                                                                                                                                                                                                                                                                                                                                                                                                                                                                                                                                                                          |
| TV Viewing by Broadcasting Station [Count of Respondents]:                                                                                                 | 21                                                                                                                                                                                                                                                                                                                                                                                                                                                                                                                                                                                                                                                                                                                                                                                                                                                                                                                                                                                                                                                                                                                                                                                                                                                                                                                                                                                                                                                                                                                                                                                                                                                                                                                                                                                                                                                                                                                                                                                                                                                                                                                             |
| TV Viewing by Broadcasting Station [Count of Respondents]:                                                                                                 | 22                                                                                                                                                                                                                                                                                                                                                                                                                                                                                                                                                                                                                                                                                                                                                                                                                                                                                                                                                                                                                                                                                                                                                                                                                                                                                                                                                                                                                                                                                                                                                                                                                                                                                                                                                                                                                                                                                                                                                                                                                                                                                                                             |
| TV Viewing by Broadcasting Station [Count of Respondents]: July-September 2007; April-June 2007; January-March 2007;                                       | 22-23                                                                                                                                                                                                                                                                                                                                                                                                                                                                                                                                                                                                                                                                                                                                                                                                                                                                                                                                                                                                                                                                                                                                                                                                                                                                                                                                                                                                                                                                                                                                                                                                                                                                                                                                                                                                                                                                                                                                                                                                                                                                                                                          |
| TV Viewing by Broadcasting Station [Count of Respondents]:                                                                                                 | 24                                                                                                                                                                                                                                                                                                                                                                                                                                                                                                                                                                                                                                                                                                                                                                                                                                                                                                                                                                                                                                                                                                                                                                                                                                                                                                                                                                                                                                                                                                                                                                                                                                                                                                                                                                                                                                                                                                                                                                                                                                                                                                                             |
| TV Viewing by Broadcasting Station [Count of Respondents]:                                                                                                 | 25                                                                                                                                                                                                                                                                                                                                                                                                                                                                                                                                                                                                                                                                                                                                                                                                                                                                                                                                                                                                                                                                                                                                                                                                                                                                                                                                                                                                                                                                                                                                                                                                                                                                                                                                                                                                                                                                                                                                                                                                                                                                                                                             |
| TV Viewing by Broadcasting Station [Count of Respondents]: By Station and by Gender – October-December 2006; January-March 2007; April-June 2007;          | 26-27                                                                                                                                                                                                                                                                                                                                                                                                                                                                                                                                                                                                                                                                                                                                                                                                                                                                                                                                                                                                                                                                                                                                                                                                                                                                                                                                                                                                                                                                                                                                                                                                                                                                                                                                                                                                                                                                                                                                                                                                                                                                                                                          |
| TV Viewing by Broadcasting Station [Count of Respondents]: By Station and by Age Group – October2006-September 2007; July-September 2007; April-June 2007; | 29-31                                                                                                                                                                                                                                                                                                                                                                                                                                                                                                                                                                                                                                                                                                                                                                                                                                                                                                                                                                                                                                                                                                                                                                                                                                                                                                                                                                                                                                                                                                                                                                                                                                                                                                                                                                                                                                                                                                                                                                                                                                                                                                                          |
| TV Viewing by Broadcasting Station [Count of Respondents]: By Station and by District – October 2006-September 2007; July-September 2007; April-June 2007; | 33-35                                                                                                                                                                                                                                                                                                                                                                                                                                                                                                                                                                                                                                                                                                                                                                                                                                                                                                                                                                                                                                                                                                                                                                                                                                                                                                                                                                                                                                                                                                                                                                                                                                                                                                                                                                                                                                                                                                                                                                                                                                                                                                                          |
| January-March 2007; October-December 2006 TV-Reception System Installed: October 2006-September 2007; July-September 2007; April-June 2007;                | 36                                                                                                                                                                                                                                                                                                                                                                                                                                                                                                                                                                                                                                                                                                                                                                                                                                                                                                                                                                                                                                                                                                                                                                                                                                                                                                                                                                                                                                                                                                                                                                                                                                                                                                                                                                                                                                                                                                                                                                                                                                                                                                                             |
|                                                                                                                                                            | 37                                                                                                                                                                                                                                                                                                                                                                                                                                                                                                                                                                                                                                                                                                                                                                                                                                                                                                                                                                                                                                                                                                                                                                                                                                                                                                                                                                                                                                                                                                                                                                                                                                                                                                                                                                                                                                                                                                                                                                                                                                                                                                                             |
| TV-Reception System installed by District  TV-Channel Reception Platform by Station                                                                        | 38                                                                                                                                                                                                                                                                                                                                                                                                                                                                                                                                                                                                                                                                                                                                                                                                                                                                                                                                                                                                                                                                                                                                                                                                                                                                                                                                                                                                                                                                                                                                                                                                                                                                                                                                                                                                                                                                                                                                                                                                                                                                                                                             |
|                                                                                                                                                            | TV Viewing [October 2006-September 2007] Radio Listening by Broadcasting Station [Count of Respondents]: October 2006-September 2007 Radio Listening by Broadcasting Station [Count of Respondents]: By Quarter Radio Listening by Broadcasting Station [Count of Respondents]: July-September 2007; April-June 2007; January-March 2007; October-December 2007 Radio Listening by Broadcasting Station [Count of Respondents]: By Station and by Gender — October 2006-September 2007 Radio Listening by Broadcasting Station [Count of Respondents]: By Station and by Gender Radio Listening by Broadcasting Station [Count of Respondents]: By Station and by Gender Radio Listening by Broadcasting Station [Count of Respondents]: By Station and by Gender — October-December 2006; January-March 2007; April-June 2007; July-September 2007 Radio Listening by Broadcasting Station [Count of Respondents]: By Station and by Age Group — October 2006-September 2007; July-September 2007; April-July 2007; January-March 2007; October-December 2007 Radio Listening by Broadcasting Station [Count of Respondents]: By Station and by District — October 2006-September 2007; July-September 2007; April-July 2007; January-March 2007; October-December 2007 TV Viewing by Broadcasting Station [Count of Respondents]: October 2006-September 2007 TV Viewing by Broadcasting Station [Count of Respondents]: By Quarter TV Viewing by Broadcasting Station [Count of Respondents]: By Quarter TV Viewing by Broadcasting Station [Count of Respondents]: By Station and by Gender — October 2006-September 2007 TV Viewing by Broadcasting Station [Count of Respondents]: By Station and by Gender — October 2006-September 2007 TV Viewing by Broadcasting Station [Count of Respondents]: By Station and by Gender — October 2006-September 2007 TV Viewing by Broadcasting Station [Count of Respondents]: By Station and by Gender — October 2006-September 2007; April-June 2007; January-March 2007; October-December 2006 TV Viewing by Broadcasting Station [Count of Respondents]: By Station and by O |