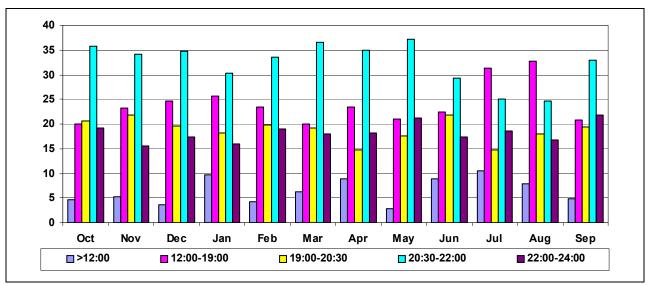

Part Two of the report contains the tables for the periods July-September 2007; April-June 2007; January-March 2007; and October-December 2006.