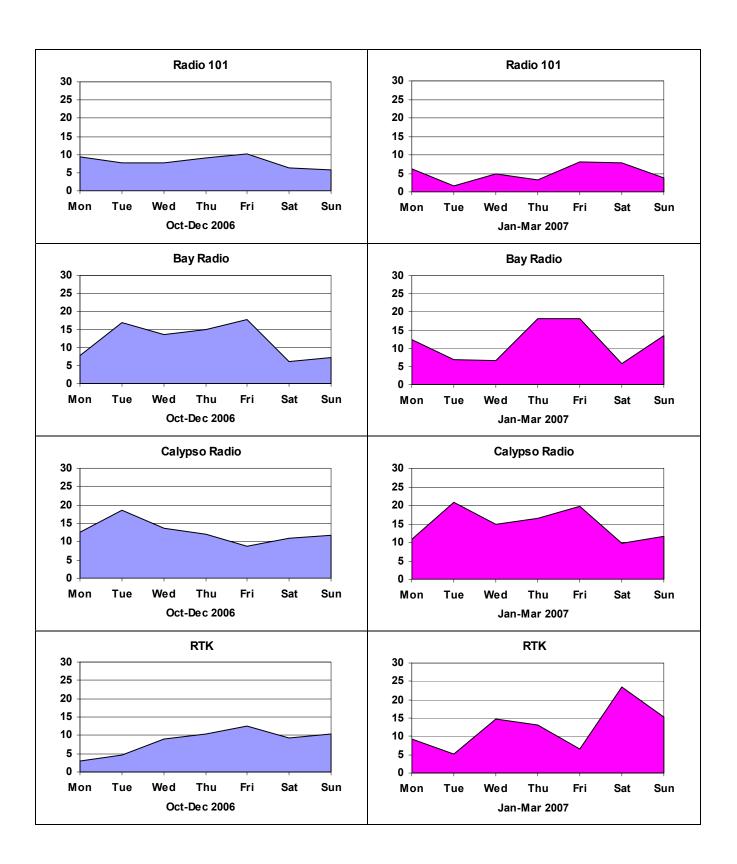

Part Two of the report contains the tables for the periods July-September 2007; April-June 2007; January-March 2007; and October-December 2006.

# LIST OF TABLES

|                |                                                                                                                      | Page  |
|----------------|----------------------------------------------------------------------------------------------------------------------|-------|
| Table 1.1      | Survey Response rate                                                                                                 | 1     |
| Table 2.1      | Sample Profile: Age by Range, Minimum and Maximum                                                                    | 2     |
| Table 2.2      | Sample Profile and Census Population by Age Groups                                                                   | 3     |
| Table 3.1      | Radio Listening: October 2006-September 2007                                                                         | 4     |
| Table 3.2      | TV Viewing: October 2006-September 2007                                                                              | 4     |
| Table 3.3      | Radio Listening by Broadcasting Station [Count of Respondents]: By Quarter                                           | 6     |
| Table 3.4.a    | Radio Listening by Broadcasting Station [Count of Respondents]:  By Gender                                           | 9     |
| Table 3.4.b    | Radio Listening by Broadcasting Station [Count of Respondents]: By Quarter and by Gender                             | 10    |
| Table 3.5      | Radio Listening by Broadcasting Station [Count of Respondents]:  By Station and by Age Group                         | 13    |
| Table 3.6      | Radio Listening by Broadcasting Station [Count of Respondents]:  By District                                         | 17    |
| Table 3.7      | TV Viewing by Broadcasting Station [Count of Respondents]: By Quarter                                                | 21    |
| Table 3.8.a    | TV Viewing by Broadcasting Station [Count of Respondents]: By Gender – October 2006-September 2007                   | 24    |
| Table 3.8.b    | TV Viewing by Broadcasting Station [Count of Respondents]: By Quarter and by Gender                                  | 25    |
| Table 3.9      | TV Viewing by Broadcasting Station [Count of Respondents]: By Station and By Age Group – October 2006-September 2007 | 28    |
| Table 3.10     | TV Viewing by Broadcasting Station [Count of Respondents]: By Station and by District – October 2006-September 2007  | 32    |
| Table 4.1      | TV-Reception System Installed at home                                                                                | 35    |
| Table 4.2      | TV-Reception System Installed – By Broadcasting Station                                                              | 37    |
| Table 5.1      | Radio Daily Average Audience Share: October 2006-September 2007                                                      | 39    |
| Table 5.2      | Radio Daily Average Audience Share: July-September 2007                                                              | 43    |
| Table 5.3      | Radio Weekday Peak Audiences: October 2006-September 2007                                                            | 44    |
| Table 5.4      | Radio Total Daily Average Audience Share: October 2006-September 2007                                                | 49    |
| Table 6.1      | TV Daily Average Audience Share: October 2006-September 2007                                                         | 51    |
| Table 6.2      | TV Daily Average Audience Share: July-September 2007                                                                 | 56    |
| Table 6.3      | TV Weekday Peak Audiences: October 2006-September 2007                                                               | 57    |
| Table 6.4      | TV Total Daily Average Audience Share: October 2006-September 2007                                                   | 62    |
| Table 8.1      | Radio Average Consumption of Listeners by Hours and by Station                                                       | 66    |
| Table 8.2      | TV Average Consumption by Viewers by Hours and by Station                                                            | 67    |
| Table 9.1      | Radio Consumption by Time-Brackets, By Month and By Quarter                                                          | 69    |
| Table 9.2.a-d  | Radio Consumption by Quarter and by Weekday                                                                          | 71-72 |
| Table 9.3.a    | Radio Consumption by Station, by Weekday and by Quarter: October 2006-December 2006                                  | 73    |
| Table 9.3.b-d  | Radio Consumption by Station, by Weekday and by Quarter: January-March 2007; April-June 2007; July-September 2007    | 82    |
| Table 9.4      | Radio Consumption by Station and by Month                                                                            | 83    |
| Table 10.1     | TV Consumption by Time Brackets, by Month and by Quarter                                                             | 87    |
| Table 10.2     | TV Consumption by Quarter and by Weekday                                                                             | 89-90 |
| Table 10.3.a   | TV Consumption by Station, by Weekday and by Quarter: October 2006-December 2006                                     | 91    |
| Table 10.3.b-d | TV Consumption by Station, by Weekday and by Quarter: January-March 2007; April-June 2007; July-September 2007       | 100   |
| Table 10.4     | TV Consumption by Station and by Month                                                                               | 101   |

# **LIST OF FIGURES**

|                                                                                                                                                            | Page                                                                                                                                                                                                                                                                                                                                                                                                                                                                                                                                                                                                                                                                                                                                                                                                                                                                                                                                                                                                                                                                                                                                                                                                                                                                                                                                                                                                                                                                                                                                                                                                                                                                                                                                                                                                                                                                                                                                                                                                                                                                                                                           |
|------------------------------------------------------------------------------------------------------------------------------------------------------------|--------------------------------------------------------------------------------------------------------------------------------------------------------------------------------------------------------------------------------------------------------------------------------------------------------------------------------------------------------------------------------------------------------------------------------------------------------------------------------------------------------------------------------------------------------------------------------------------------------------------------------------------------------------------------------------------------------------------------------------------------------------------------------------------------------------------------------------------------------------------------------------------------------------------------------------------------------------------------------------------------------------------------------------------------------------------------------------------------------------------------------------------------------------------------------------------------------------------------------------------------------------------------------------------------------------------------------------------------------------------------------------------------------------------------------------------------------------------------------------------------------------------------------------------------------------------------------------------------------------------------------------------------------------------------------------------------------------------------------------------------------------------------------------------------------------------------------------------------------------------------------------------------------------------------------------------------------------------------------------------------------------------------------------------------------------------------------------------------------------------------------|
| Sample Profile and Census Population by Age Groups                                                                                                         | 3                                                                                                                                                                                                                                                                                                                                                                                                                                                                                                                                                                                                                                                                                                                                                                                                                                                                                                                                                                                                                                                                                                                                                                                                                                                                                                                                                                                                                                                                                                                                                                                                                                                                                                                                                                                                                                                                                                                                                                                                                                                                                                                              |
| Radio Listening [October 2006-September 2007]                                                                                                              | 4                                                                                                                                                                                                                                                                                                                                                                                                                                                                                                                                                                                                                                                                                                                                                                                                                                                                                                                                                                                                                                                                                                                                                                                                                                                                                                                                                                                                                                                                                                                                                                                                                                                                                                                                                                                                                                                                                                                                                                                                                                                                                                                              |
| TV Viewing [October 2006-September 2007]                                                                                                                   | 5                                                                                                                                                                                                                                                                                                                                                                                                                                                                                                                                                                                                                                                                                                                                                                                                                                                                                                                                                                                                                                                                                                                                                                                                                                                                                                                                                                                                                                                                                                                                                                                                                                                                                                                                                                                                                                                                                                                                                                                                                                                                                                                              |
| Radio Listening by Broadcasting Station [Count of Respondents]: October 2006-September 2007                                                                | 6                                                                                                                                                                                                                                                                                                                                                                                                                                                                                                                                                                                                                                                                                                                                                                                                                                                                                                                                                                                                                                                                                                                                                                                                                                                                                                                                                                                                                                                                                                                                                                                                                                                                                                                                                                                                                                                                                                                                                                                                                                                                                                                              |
| Radio Listening by Broadcasting Station [Count of Respondents]:                                                                                            | 7                                                                                                                                                                                                                                                                                                                                                                                                                                                                                                                                                                                                                                                                                                                                                                                                                                                                                                                                                                                                                                                                                                                                                                                                                                                                                                                                                                                                                                                                                                                                                                                                                                                                                                                                                                                                                                                                                                                                                                                                                                                                                                                              |
| Radio Listening by Broadcasting Station [Count of Respondents]: July-September 2007; April-June 2007; January-March 2007;                                  | 7-8                                                                                                                                                                                                                                                                                                                                                                                                                                                                                                                                                                                                                                                                                                                                                                                                                                                                                                                                                                                                                                                                                                                                                                                                                                                                                                                                                                                                                                                                                                                                                                                                                                                                                                                                                                                                                                                                                                                                                                                                                                                                                                                            |
| Radio Listening by Broadcasting Station [Count of Respondents]:  By Station and by Gender —                                                                | 9                                                                                                                                                                                                                                                                                                                                                                                                                                                                                                                                                                                                                                                                                                                                                                                                                                                                                                                                                                                                                                                                                                                                                                                                                                                                                                                                                                                                                                                                                                                                                                                                                                                                                                                                                                                                                                                                                                                                                                                                                                                                                                                              |
| Radio Listening by Broadcasting Station [Count of Respondents]:                                                                                            | 10                                                                                                                                                                                                                                                                                                                                                                                                                                                                                                                                                                                                                                                                                                                                                                                                                                                                                                                                                                                                                                                                                                                                                                                                                                                                                                                                                                                                                                                                                                                                                                                                                                                                                                                                                                                                                                                                                                                                                                                                                                                                                                                             |
| Radio Listening by Broadcasting Station [Count of Respondents]: By Station and by Gender –                                                                 | 11-12                                                                                                                                                                                                                                                                                                                                                                                                                                                                                                                                                                                                                                                                                                                                                                                                                                                                                                                                                                                                                                                                                                                                                                                                                                                                                                                                                                                                                                                                                                                                                                                                                                                                                                                                                                                                                                                                                                                                                                                                                                                                                                                          |
|                                                                                                                                                            |                                                                                                                                                                                                                                                                                                                                                                                                                                                                                                                                                                                                                                                                                                                                                                                                                                                                                                                                                                                                                                                                                                                                                                                                                                                                                                                                                                                                                                                                                                                                                                                                                                                                                                                                                                                                                                                                                                                                                                                                                                                                                                                                |
| Radio Listening by Broadcasting Station [Count of Respondents]: By Station and by Age Group –                                                              | 14-16                                                                                                                                                                                                                                                                                                                                                                                                                                                                                                                                                                                                                                                                                                                                                                                                                                                                                                                                                                                                                                                                                                                                                                                                                                                                                                                                                                                                                                                                                                                                                                                                                                                                                                                                                                                                                                                                                                                                                                                                                                                                                                                          |
| October 2006-September 2007; July-September 2007; April-July 2007; January-March 2007; October-December 2007                                               |                                                                                                                                                                                                                                                                                                                                                                                                                                                                                                                                                                                                                                                                                                                                                                                                                                                                                                                                                                                                                                                                                                                                                                                                                                                                                                                                                                                                                                                                                                                                                                                                                                                                                                                                                                                                                                                                                                                                                                                                                                                                                                                                |
| By Station and by District – October 2006-September 2007; July-September 2007; April-July 2007;                                                            | 18-20                                                                                                                                                                                                                                                                                                                                                                                                                                                                                                                                                                                                                                                                                                                                                                                                                                                                                                                                                                                                                                                                                                                                                                                                                                                                                                                                                                                                                                                                                                                                                                                                                                                                                                                                                                                                                                                                                                                                                                                                                                                                                                                          |
| TV Viewing by Broadcasting Station [Count of Respondents]:                                                                                                 | 21                                                                                                                                                                                                                                                                                                                                                                                                                                                                                                                                                                                                                                                                                                                                                                                                                                                                                                                                                                                                                                                                                                                                                                                                                                                                                                                                                                                                                                                                                                                                                                                                                                                                                                                                                                                                                                                                                                                                                                                                                                                                                                                             |
| TV Viewing by Broadcasting Station [Count of Respondents]:                                                                                                 | 22                                                                                                                                                                                                                                                                                                                                                                                                                                                                                                                                                                                                                                                                                                                                                                                                                                                                                                                                                                                                                                                                                                                                                                                                                                                                                                                                                                                                                                                                                                                                                                                                                                                                                                                                                                                                                                                                                                                                                                                                                                                                                                                             |
| TV Viewing by Broadcasting Station [Count of Respondents]: July-September 2007; April-June 2007; January-March 2007;                                       | 22-23                                                                                                                                                                                                                                                                                                                                                                                                                                                                                                                                                                                                                                                                                                                                                                                                                                                                                                                                                                                                                                                                                                                                                                                                                                                                                                                                                                                                                                                                                                                                                                                                                                                                                                                                                                                                                                                                                                                                                                                                                                                                                                                          |
| TV Viewing by Broadcasting Station [Count of Respondents]:                                                                                                 | 24                                                                                                                                                                                                                                                                                                                                                                                                                                                                                                                                                                                                                                                                                                                                                                                                                                                                                                                                                                                                                                                                                                                                                                                                                                                                                                                                                                                                                                                                                                                                                                                                                                                                                                                                                                                                                                                                                                                                                                                                                                                                                                                             |
| TV Viewing by Broadcasting Station [Count of Respondents]:                                                                                                 | 25                                                                                                                                                                                                                                                                                                                                                                                                                                                                                                                                                                                                                                                                                                                                                                                                                                                                                                                                                                                                                                                                                                                                                                                                                                                                                                                                                                                                                                                                                                                                                                                                                                                                                                                                                                                                                                                                                                                                                                                                                                                                                                                             |
| TV Viewing by Broadcasting Station [Count of Respondents]: By Station and by Gender – October-December 2006; January-March 2007; April-June 2007;          | 26-27                                                                                                                                                                                                                                                                                                                                                                                                                                                                                                                                                                                                                                                                                                                                                                                                                                                                                                                                                                                                                                                                                                                                                                                                                                                                                                                                                                                                                                                                                                                                                                                                                                                                                                                                                                                                                                                                                                                                                                                                                                                                                                                          |
| TV Viewing by Broadcasting Station [Count of Respondents]: By Station and by Age Group – October2006-September 2007; July-September 2007; April-June 2007; | 29-31                                                                                                                                                                                                                                                                                                                                                                                                                                                                                                                                                                                                                                                                                                                                                                                                                                                                                                                                                                                                                                                                                                                                                                                                                                                                                                                                                                                                                                                                                                                                                                                                                                                                                                                                                                                                                                                                                                                                                                                                                                                                                                                          |
| TV Viewing by Broadcasting Station [Count of Respondents]: By Station and by District – October 2006-September 2007; July-September 2007; April-June 2007; | 33-35                                                                                                                                                                                                                                                                                                                                                                                                                                                                                                                                                                                                                                                                                                                                                                                                                                                                                                                                                                                                                                                                                                                                                                                                                                                                                                                                                                                                                                                                                                                                                                                                                                                                                                                                                                                                                                                                                                                                                                                                                                                                                                                          |
| January-March 2007; October-December 2006 TV-Reception System Installed: October 2006-September 2007; July-September 2007; April-June 2007;                | 36                                                                                                                                                                                                                                                                                                                                                                                                                                                                                                                                                                                                                                                                                                                                                                                                                                                                                                                                                                                                                                                                                                                                                                                                                                                                                                                                                                                                                                                                                                                                                                                                                                                                                                                                                                                                                                                                                                                                                                                                                                                                                                                             |
|                                                                                                                                                            | 37                                                                                                                                                                                                                                                                                                                                                                                                                                                                                                                                                                                                                                                                                                                                                                                                                                                                                                                                                                                                                                                                                                                                                                                                                                                                                                                                                                                                                                                                                                                                                                                                                                                                                                                                                                                                                                                                                                                                                                                                                                                                                                                             |
| TV-Reception System installed by District  TV-Channel Reception Platform by Station                                                                        | 38                                                                                                                                                                                                                                                                                                                                                                                                                                                                                                                                                                                                                                                                                                                                                                                                                                                                                                                                                                                                                                                                                                                                                                                                                                                                                                                                                                                                                                                                                                                                                                                                                                                                                                                                                                                                                                                                                                                                                                                                                                                                                                                             |
|                                                                                                                                                            | TV Viewing [October 2006-September 2007] Radio Listening by Broadcasting Station [Count of Respondents]: October 2006-September 2007 Radio Listening by Broadcasting Station [Count of Respondents]: By Quarter Radio Listening by Broadcasting Station [Count of Respondents]: July-September 2007; April-June 2007; January-March 2007; October-December 2007 Radio Listening by Broadcasting Station [Count of Respondents]: By Station and by Gender — October 2006-September 2007 Radio Listening by Broadcasting Station [Count of Respondents]: By Station and by Gender Radio Listening by Broadcasting Station [Count of Respondents]: By Station and by Gender Radio Listening by Broadcasting Station [Count of Respondents]: By Station and by Gender — October-December 2006; January-March 2007; April-June 2007; July-September 2007 Radio Listening by Broadcasting Station [Count of Respondents]: By Station and by Age Group — October 2006-September 2007; July-September 2007; April-July 2007; January-March 2007; October-December 2007 Radio Listening by Broadcasting Station [Count of Respondents]: By Station and by District — October 2006-September 2007; July-September 2007; April-July 2007; January-March 2007; October-December 2007 TV Viewing by Broadcasting Station [Count of Respondents]: October 2006-September 2007 TV Viewing by Broadcasting Station [Count of Respondents]: By Quarter TV Viewing by Broadcasting Station [Count of Respondents]: By Quarter TV Viewing by Broadcasting Station [Count of Respondents]: By Station and by Gender — October 2006-September 2007 TV Viewing by Broadcasting Station [Count of Respondents]: By Station and by Gender — October 2006-September 2007 TV Viewing by Broadcasting Station [Count of Respondents]: By Station and by Gender — October 2006-September 2007 TV Viewing by Broadcasting Station [Count of Respondents]: By Station and by Gender — October 2006-September 2007; April-June 2007; January-March 2007; October-December 2006 TV Viewing by Broadcasting Station [Count of Respondents]: By Station and by O |