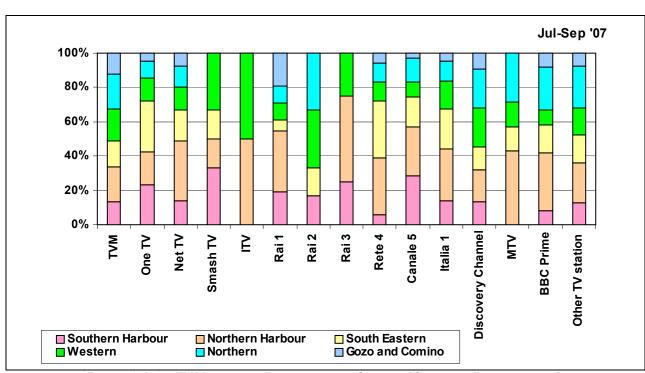

# **LIST OF FIGURES**

|                                                                                                                                                            | Page                                                                                                                                                                                                                                                                                                                                                                                                                                                                                                                                                                                                                                                                                                                                                                                                                                                                                                                                                                                                                                                                                                                                                                                                                                                                                                                                                                                                                                                                                                                                                                                                                                                                                                                                                                                                                                                                                                                                                                                                                                                                                                                           |
|------------------------------------------------------------------------------------------------------------------------------------------------------------|--------------------------------------------------------------------------------------------------------------------------------------------------------------------------------------------------------------------------------------------------------------------------------------------------------------------------------------------------------------------------------------------------------------------------------------------------------------------------------------------------------------------------------------------------------------------------------------------------------------------------------------------------------------------------------------------------------------------------------------------------------------------------------------------------------------------------------------------------------------------------------------------------------------------------------------------------------------------------------------------------------------------------------------------------------------------------------------------------------------------------------------------------------------------------------------------------------------------------------------------------------------------------------------------------------------------------------------------------------------------------------------------------------------------------------------------------------------------------------------------------------------------------------------------------------------------------------------------------------------------------------------------------------------------------------------------------------------------------------------------------------------------------------------------------------------------------------------------------------------------------------------------------------------------------------------------------------------------------------------------------------------------------------------------------------------------------------------------------------------------------------|
| Sample Profile and Census Population by Age Groups                                                                                                         | 3                                                                                                                                                                                                                                                                                                                                                                                                                                                                                                                                                                                                                                                                                                                                                                                                                                                                                                                                                                                                                                                                                                                                                                                                                                                                                                                                                                                                                                                                                                                                                                                                                                                                                                                                                                                                                                                                                                                                                                                                                                                                                                                              |
| Radio Listening [October 2006-September 2007]                                                                                                              | 4                                                                                                                                                                                                                                                                                                                                                                                                                                                                                                                                                                                                                                                                                                                                                                                                                                                                                                                                                                                                                                                                                                                                                                                                                                                                                                                                                                                                                                                                                                                                                                                                                                                                                                                                                                                                                                                                                                                                                                                                                                                                                                                              |
| TV Viewing [October 2006-September 2007]                                                                                                                   | 5                                                                                                                                                                                                                                                                                                                                                                                                                                                                                                                                                                                                                                                                                                                                                                                                                                                                                                                                                                                                                                                                                                                                                                                                                                                                                                                                                                                                                                                                                                                                                                                                                                                                                                                                                                                                                                                                                                                                                                                                                                                                                                                              |
| Radio Listening by Broadcasting Station [Count of Respondents]: October 2006-September 2007                                                                | 6                                                                                                                                                                                                                                                                                                                                                                                                                                                                                                                                                                                                                                                                                                                                                                                                                                                                                                                                                                                                                                                                                                                                                                                                                                                                                                                                                                                                                                                                                                                                                                                                                                                                                                                                                                                                                                                                                                                                                                                                                                                                                                                              |
| Radio Listening by Broadcasting Station [Count of Respondents]:                                                                                            | 7                                                                                                                                                                                                                                                                                                                                                                                                                                                                                                                                                                                                                                                                                                                                                                                                                                                                                                                                                                                                                                                                                                                                                                                                                                                                                                                                                                                                                                                                                                                                                                                                                                                                                                                                                                                                                                                                                                                                                                                                                                                                                                                              |
| Radio Listening by Broadcasting Station [Count of Respondents]: July-September 2007; April-June 2007; January-March 2007;                                  | 7-8                                                                                                                                                                                                                                                                                                                                                                                                                                                                                                                                                                                                                                                                                                                                                                                                                                                                                                                                                                                                                                                                                                                                                                                                                                                                                                                                                                                                                                                                                                                                                                                                                                                                                                                                                                                                                                                                                                                                                                                                                                                                                                                            |
| Radio Listening by Broadcasting Station [Count of Respondents]:  By Station and by Gender —                                                                | 9                                                                                                                                                                                                                                                                                                                                                                                                                                                                                                                                                                                                                                                                                                                                                                                                                                                                                                                                                                                                                                                                                                                                                                                                                                                                                                                                                                                                                                                                                                                                                                                                                                                                                                                                                                                                                                                                                                                                                                                                                                                                                                                              |
| Radio Listening by Broadcasting Station [Count of Respondents]:                                                                                            | 10                                                                                                                                                                                                                                                                                                                                                                                                                                                                                                                                                                                                                                                                                                                                                                                                                                                                                                                                                                                                                                                                                                                                                                                                                                                                                                                                                                                                                                                                                                                                                                                                                                                                                                                                                                                                                                                                                                                                                                                                                                                                                                                             |
| Radio Listening by Broadcasting Station [Count of Respondents]: By Station and by Gender –                                                                 | 11-12                                                                                                                                                                                                                                                                                                                                                                                                                                                                                                                                                                                                                                                                                                                                                                                                                                                                                                                                                                                                                                                                                                                                                                                                                                                                                                                                                                                                                                                                                                                                                                                                                                                                                                                                                                                                                                                                                                                                                                                                                                                                                                                          |
|                                                                                                                                                            |                                                                                                                                                                                                                                                                                                                                                                                                                                                                                                                                                                                                                                                                                                                                                                                                                                                                                                                                                                                                                                                                                                                                                                                                                                                                                                                                                                                                                                                                                                                                                                                                                                                                                                                                                                                                                                                                                                                                                                                                                                                                                                                                |
| Radio Listening by Broadcasting Station [Count of Respondents]: By Station and by Age Group –                                                              | 14-16                                                                                                                                                                                                                                                                                                                                                                                                                                                                                                                                                                                                                                                                                                                                                                                                                                                                                                                                                                                                                                                                                                                                                                                                                                                                                                                                                                                                                                                                                                                                                                                                                                                                                                                                                                                                                                                                                                                                                                                                                                                                                                                          |
| October 2006-September 2007; July-September 2007; April-July 2007; January-March 2007; October-December 2007                                               |                                                                                                                                                                                                                                                                                                                                                                                                                                                                                                                                                                                                                                                                                                                                                                                                                                                                                                                                                                                                                                                                                                                                                                                                                                                                                                                                                                                                                                                                                                                                                                                                                                                                                                                                                                                                                                                                                                                                                                                                                                                                                                                                |
| By Station and by District – October 2006-September 2007; July-September 2007; April-July 2007;                                                            | 18-20                                                                                                                                                                                                                                                                                                                                                                                                                                                                                                                                                                                                                                                                                                                                                                                                                                                                                                                                                                                                                                                                                                                                                                                                                                                                                                                                                                                                                                                                                                                                                                                                                                                                                                                                                                                                                                                                                                                                                                                                                                                                                                                          |
| TV Viewing by Broadcasting Station [Count of Respondents]:                                                                                                 | 21                                                                                                                                                                                                                                                                                                                                                                                                                                                                                                                                                                                                                                                                                                                                                                                                                                                                                                                                                                                                                                                                                                                                                                                                                                                                                                                                                                                                                                                                                                                                                                                                                                                                                                                                                                                                                                                                                                                                                                                                                                                                                                                             |
| TV Viewing by Broadcasting Station [Count of Respondents]:                                                                                                 | 22                                                                                                                                                                                                                                                                                                                                                                                                                                                                                                                                                                                                                                                                                                                                                                                                                                                                                                                                                                                                                                                                                                                                                                                                                                                                                                                                                                                                                                                                                                                                                                                                                                                                                                                                                                                                                                                                                                                                                                                                                                                                                                                             |
| TV Viewing by Broadcasting Station [Count of Respondents]: July-September 2007; April-June 2007; January-March 2007;                                       | 22-23                                                                                                                                                                                                                                                                                                                                                                                                                                                                                                                                                                                                                                                                                                                                                                                                                                                                                                                                                                                                                                                                                                                                                                                                                                                                                                                                                                                                                                                                                                                                                                                                                                                                                                                                                                                                                                                                                                                                                                                                                                                                                                                          |
| TV Viewing by Broadcasting Station [Count of Respondents]:                                                                                                 | 24                                                                                                                                                                                                                                                                                                                                                                                                                                                                                                                                                                                                                                                                                                                                                                                                                                                                                                                                                                                                                                                                                                                                                                                                                                                                                                                                                                                                                                                                                                                                                                                                                                                                                                                                                                                                                                                                                                                                                                                                                                                                                                                             |
| TV Viewing by Broadcasting Station [Count of Respondents]:                                                                                                 | 25                                                                                                                                                                                                                                                                                                                                                                                                                                                                                                                                                                                                                                                                                                                                                                                                                                                                                                                                                                                                                                                                                                                                                                                                                                                                                                                                                                                                                                                                                                                                                                                                                                                                                                                                                                                                                                                                                                                                                                                                                                                                                                                             |
| TV Viewing by Broadcasting Station [Count of Respondents]: By Station and by Gender – October-December 2006; January-March 2007; April-June 2007;          | 26-27                                                                                                                                                                                                                                                                                                                                                                                                                                                                                                                                                                                                                                                                                                                                                                                                                                                                                                                                                                                                                                                                                                                                                                                                                                                                                                                                                                                                                                                                                                                                                                                                                                                                                                                                                                                                                                                                                                                                                                                                                                                                                                                          |
| TV Viewing by Broadcasting Station [Count of Respondents]: By Station and by Age Group – October2006-September 2007; July-September 2007; April-June 2007; | 29-31                                                                                                                                                                                                                                                                                                                                                                                                                                                                                                                                                                                                                                                                                                                                                                                                                                                                                                                                                                                                                                                                                                                                                                                                                                                                                                                                                                                                                                                                                                                                                                                                                                                                                                                                                                                                                                                                                                                                                                                                                                                                                                                          |
| TV Viewing by Broadcasting Station [Count of Respondents]: By Station and by District – October 2006-September 2007; July-September 2007; April-June 2007; | 33-35                                                                                                                                                                                                                                                                                                                                                                                                                                                                                                                                                                                                                                                                                                                                                                                                                                                                                                                                                                                                                                                                                                                                                                                                                                                                                                                                                                                                                                                                                                                                                                                                                                                                                                                                                                                                                                                                                                                                                                                                                                                                                                                          |
| January-March 2007; October-December 2006 TV-Reception System Installed: October 2006-September 2007; July-September 2007; April-June 2007;                | 36                                                                                                                                                                                                                                                                                                                                                                                                                                                                                                                                                                                                                                                                                                                                                                                                                                                                                                                                                                                                                                                                                                                                                                                                                                                                                                                                                                                                                                                                                                                                                                                                                                                                                                                                                                                                                                                                                                                                                                                                                                                                                                                             |
|                                                                                                                                                            | 37                                                                                                                                                                                                                                                                                                                                                                                                                                                                                                                                                                                                                                                                                                                                                                                                                                                                                                                                                                                                                                                                                                                                                                                                                                                                                                                                                                                                                                                                                                                                                                                                                                                                                                                                                                                                                                                                                                                                                                                                                                                                                                                             |
| TV-Reception System installed by District  TV-Channel Reception Platform by Station                                                                        | 38                                                                                                                                                                                                                                                                                                                                                                                                                                                                                                                                                                                                                                                                                                                                                                                                                                                                                                                                                                                                                                                                                                                                                                                                                                                                                                                                                                                                                                                                                                                                                                                                                                                                                                                                                                                                                                                                                                                                                                                                                                                                                                                             |
|                                                                                                                                                            | TV Viewing [October 2006-September 2007] Radio Listening by Broadcasting Station [Count of Respondents]: October 2006-September 2007 Radio Listening by Broadcasting Station [Count of Respondents]: By Quarter Radio Listening by Broadcasting Station [Count of Respondents]: July-September 2007; April-June 2007; January-March 2007; October-December 2007 Radio Listening by Broadcasting Station [Count of Respondents]: By Station and by Gender — October 2006-September 2007 Radio Listening by Broadcasting Station [Count of Respondents]: By Station and by Gender Radio Listening by Broadcasting Station [Count of Respondents]: By Station and by Gender Radio Listening by Broadcasting Station [Count of Respondents]: By Station and by Gender — October-December 2006; January-March 2007; April-June 2007; July-September 2007 Radio Listening by Broadcasting Station [Count of Respondents]: By Station and by Age Group — October 2006-September 2007; July-September 2007; April-July 2007; January-March 2007; October-December 2007 Radio Listening by Broadcasting Station [Count of Respondents]: By Station and by District — October 2006-September 2007; July-September 2007; April-July 2007; January-March 2007; October-December 2007 TV Viewing by Broadcasting Station [Count of Respondents]: October 2006-September 2007 TV Viewing by Broadcasting Station [Count of Respondents]: By Quarter TV Viewing by Broadcasting Station [Count of Respondents]: By Quarter TV Viewing by Broadcasting Station [Count of Respondents]: By Station and by Gender — October 2006-September 2007 TV Viewing by Broadcasting Station [Count of Respondents]: By Station and by Gender — October 2006-September 2007 TV Viewing by Broadcasting Station [Count of Respondents]: By Station and by Gender — October 2006-September 2007 TV Viewing by Broadcasting Station [Count of Respondents]: By Station and by Gender — October 2006-September 2007; April-June 2007; January-March 2007; October-December 2006 TV Viewing by Broadcasting Station [Count of Respondents]: By Station and by O |