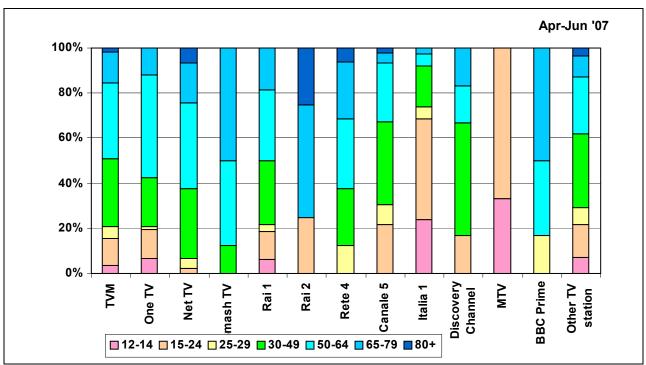

# **LIST OF FIGURES**

|                                                                                                                                                            | Page                                                                                                                                                                                                                                                                                                                                                                                                                                                                                                                                                                                                                                                                                                                                                                                                                                                                                                                                                                                                                                                                                                                                                                                                                                                                                                                                                                                                                                                                                                                                                                                                                                                                                                                                                                                                                                                                                                                                                                                                                                                                                                                           |
|------------------------------------------------------------------------------------------------------------------------------------------------------------|--------------------------------------------------------------------------------------------------------------------------------------------------------------------------------------------------------------------------------------------------------------------------------------------------------------------------------------------------------------------------------------------------------------------------------------------------------------------------------------------------------------------------------------------------------------------------------------------------------------------------------------------------------------------------------------------------------------------------------------------------------------------------------------------------------------------------------------------------------------------------------------------------------------------------------------------------------------------------------------------------------------------------------------------------------------------------------------------------------------------------------------------------------------------------------------------------------------------------------------------------------------------------------------------------------------------------------------------------------------------------------------------------------------------------------------------------------------------------------------------------------------------------------------------------------------------------------------------------------------------------------------------------------------------------------------------------------------------------------------------------------------------------------------------------------------------------------------------------------------------------------------------------------------------------------------------------------------------------------------------------------------------------------------------------------------------------------------------------------------------------------|
| Sample Profile and Census Population by Age Groups                                                                                                         | 3                                                                                                                                                                                                                                                                                                                                                                                                                                                                                                                                                                                                                                                                                                                                                                                                                                                                                                                                                                                                                                                                                                                                                                                                                                                                                                                                                                                                                                                                                                                                                                                                                                                                                                                                                                                                                                                                                                                                                                                                                                                                                                                              |
| Radio Listening [October 2006-September 2007]                                                                                                              | 4                                                                                                                                                                                                                                                                                                                                                                                                                                                                                                                                                                                                                                                                                                                                                                                                                                                                                                                                                                                                                                                                                                                                                                                                                                                                                                                                                                                                                                                                                                                                                                                                                                                                                                                                                                                                                                                                                                                                                                                                                                                                                                                              |
| TV Viewing [October 2006-September 2007]                                                                                                                   | 5                                                                                                                                                                                                                                                                                                                                                                                                                                                                                                                                                                                                                                                                                                                                                                                                                                                                                                                                                                                                                                                                                                                                                                                                                                                                                                                                                                                                                                                                                                                                                                                                                                                                                                                                                                                                                                                                                                                                                                                                                                                                                                                              |
| Radio Listening by Broadcasting Station [Count of Respondents]: October 2006-September 2007                                                                | 6                                                                                                                                                                                                                                                                                                                                                                                                                                                                                                                                                                                                                                                                                                                                                                                                                                                                                                                                                                                                                                                                                                                                                                                                                                                                                                                                                                                                                                                                                                                                                                                                                                                                                                                                                                                                                                                                                                                                                                                                                                                                                                                              |
| Radio Listening by Broadcasting Station [Count of Respondents]:                                                                                            | 7                                                                                                                                                                                                                                                                                                                                                                                                                                                                                                                                                                                                                                                                                                                                                                                                                                                                                                                                                                                                                                                                                                                                                                                                                                                                                                                                                                                                                                                                                                                                                                                                                                                                                                                                                                                                                                                                                                                                                                                                                                                                                                                              |
| Radio Listening by Broadcasting Station [Count of Respondents]: July-September 2007; April-June 2007; January-March 2007;                                  | 7-8                                                                                                                                                                                                                                                                                                                                                                                                                                                                                                                                                                                                                                                                                                                                                                                                                                                                                                                                                                                                                                                                                                                                                                                                                                                                                                                                                                                                                                                                                                                                                                                                                                                                                                                                                                                                                                                                                                                                                                                                                                                                                                                            |
| Radio Listening by Broadcasting Station [Count of Respondents]:  By Station and by Gender —                                                                | 9                                                                                                                                                                                                                                                                                                                                                                                                                                                                                                                                                                                                                                                                                                                                                                                                                                                                                                                                                                                                                                                                                                                                                                                                                                                                                                                                                                                                                                                                                                                                                                                                                                                                                                                                                                                                                                                                                                                                                                                                                                                                                                                              |
| Radio Listening by Broadcasting Station [Count of Respondents]:                                                                                            | 10                                                                                                                                                                                                                                                                                                                                                                                                                                                                                                                                                                                                                                                                                                                                                                                                                                                                                                                                                                                                                                                                                                                                                                                                                                                                                                                                                                                                                                                                                                                                                                                                                                                                                                                                                                                                                                                                                                                                                                                                                                                                                                                             |
| Radio Listening by Broadcasting Station [Count of Respondents]: By Station and by Gender –                                                                 | 11-12                                                                                                                                                                                                                                                                                                                                                                                                                                                                                                                                                                                                                                                                                                                                                                                                                                                                                                                                                                                                                                                                                                                                                                                                                                                                                                                                                                                                                                                                                                                                                                                                                                                                                                                                                                                                                                                                                                                                                                                                                                                                                                                          |
|                                                                                                                                                            |                                                                                                                                                                                                                                                                                                                                                                                                                                                                                                                                                                                                                                                                                                                                                                                                                                                                                                                                                                                                                                                                                                                                                                                                                                                                                                                                                                                                                                                                                                                                                                                                                                                                                                                                                                                                                                                                                                                                                                                                                                                                                                                                |
| Radio Listening by Broadcasting Station [Count of Respondents]: By Station and by Age Group –                                                              | 14-16                                                                                                                                                                                                                                                                                                                                                                                                                                                                                                                                                                                                                                                                                                                                                                                                                                                                                                                                                                                                                                                                                                                                                                                                                                                                                                                                                                                                                                                                                                                                                                                                                                                                                                                                                                                                                                                                                                                                                                                                                                                                                                                          |
| October 2006-September 2007; July-September 2007; April-July 2007; January-March 2007; October-December 2007                                               |                                                                                                                                                                                                                                                                                                                                                                                                                                                                                                                                                                                                                                                                                                                                                                                                                                                                                                                                                                                                                                                                                                                                                                                                                                                                                                                                                                                                                                                                                                                                                                                                                                                                                                                                                                                                                                                                                                                                                                                                                                                                                                                                |
| By Station and by District – October 2006-September 2007; July-September 2007; April-July 2007;                                                            | 18-20                                                                                                                                                                                                                                                                                                                                                                                                                                                                                                                                                                                                                                                                                                                                                                                                                                                                                                                                                                                                                                                                                                                                                                                                                                                                                                                                                                                                                                                                                                                                                                                                                                                                                                                                                                                                                                                                                                                                                                                                                                                                                                                          |
| TV Viewing by Broadcasting Station [Count of Respondents]:                                                                                                 | 21                                                                                                                                                                                                                                                                                                                                                                                                                                                                                                                                                                                                                                                                                                                                                                                                                                                                                                                                                                                                                                                                                                                                                                                                                                                                                                                                                                                                                                                                                                                                                                                                                                                                                                                                                                                                                                                                                                                                                                                                                                                                                                                             |
| TV Viewing by Broadcasting Station [Count of Respondents]:                                                                                                 | 22                                                                                                                                                                                                                                                                                                                                                                                                                                                                                                                                                                                                                                                                                                                                                                                                                                                                                                                                                                                                                                                                                                                                                                                                                                                                                                                                                                                                                                                                                                                                                                                                                                                                                                                                                                                                                                                                                                                                                                                                                                                                                                                             |
| TV Viewing by Broadcasting Station [Count of Respondents]: July-September 2007; April-June 2007; January-March 2007;                                       | 22-23                                                                                                                                                                                                                                                                                                                                                                                                                                                                                                                                                                                                                                                                                                                                                                                                                                                                                                                                                                                                                                                                                                                                                                                                                                                                                                                                                                                                                                                                                                                                                                                                                                                                                                                                                                                                                                                                                                                                                                                                                                                                                                                          |
| TV Viewing by Broadcasting Station [Count of Respondents]:                                                                                                 | 24                                                                                                                                                                                                                                                                                                                                                                                                                                                                                                                                                                                                                                                                                                                                                                                                                                                                                                                                                                                                                                                                                                                                                                                                                                                                                                                                                                                                                                                                                                                                                                                                                                                                                                                                                                                                                                                                                                                                                                                                                                                                                                                             |
| TV Viewing by Broadcasting Station [Count of Respondents]:                                                                                                 | 25                                                                                                                                                                                                                                                                                                                                                                                                                                                                                                                                                                                                                                                                                                                                                                                                                                                                                                                                                                                                                                                                                                                                                                                                                                                                                                                                                                                                                                                                                                                                                                                                                                                                                                                                                                                                                                                                                                                                                                                                                                                                                                                             |
| TV Viewing by Broadcasting Station [Count of Respondents]: By Station and by Gender – October-December 2006; January-March 2007; April-June 2007;          | 26-27                                                                                                                                                                                                                                                                                                                                                                                                                                                                                                                                                                                                                                                                                                                                                                                                                                                                                                                                                                                                                                                                                                                                                                                                                                                                                                                                                                                                                                                                                                                                                                                                                                                                                                                                                                                                                                                                                                                                                                                                                                                                                                                          |
| TV Viewing by Broadcasting Station [Count of Respondents]: By Station and by Age Group – October2006-September 2007; July-September 2007; April-June 2007; | 29-31                                                                                                                                                                                                                                                                                                                                                                                                                                                                                                                                                                                                                                                                                                                                                                                                                                                                                                                                                                                                                                                                                                                                                                                                                                                                                                                                                                                                                                                                                                                                                                                                                                                                                                                                                                                                                                                                                                                                                                                                                                                                                                                          |
| TV Viewing by Broadcasting Station [Count of Respondents]: By Station and by District – October 2006-September 2007; July-September 2007; April-June 2007; | 33-35                                                                                                                                                                                                                                                                                                                                                                                                                                                                                                                                                                                                                                                                                                                                                                                                                                                                                                                                                                                                                                                                                                                                                                                                                                                                                                                                                                                                                                                                                                                                                                                                                                                                                                                                                                                                                                                                                                                                                                                                                                                                                                                          |
| January-March 2007; October-December 2006 TV-Reception System Installed: October 2006-September 2007; July-September 2007; April-June 2007;                | 36                                                                                                                                                                                                                                                                                                                                                                                                                                                                                                                                                                                                                                                                                                                                                                                                                                                                                                                                                                                                                                                                                                                                                                                                                                                                                                                                                                                                                                                                                                                                                                                                                                                                                                                                                                                                                                                                                                                                                                                                                                                                                                                             |
|                                                                                                                                                            | 37                                                                                                                                                                                                                                                                                                                                                                                                                                                                                                                                                                                                                                                                                                                                                                                                                                                                                                                                                                                                                                                                                                                                                                                                                                                                                                                                                                                                                                                                                                                                                                                                                                                                                                                                                                                                                                                                                                                                                                                                                                                                                                                             |
| TV-Reception System installed by District  TV-Channel Reception Platform by Station                                                                        | 38                                                                                                                                                                                                                                                                                                                                                                                                                                                                                                                                                                                                                                                                                                                                                                                                                                                                                                                                                                                                                                                                                                                                                                                                                                                                                                                                                                                                                                                                                                                                                                                                                                                                                                                                                                                                                                                                                                                                                                                                                                                                                                                             |
|                                                                                                                                                            | TV Viewing [October 2006-September 2007] Radio Listening by Broadcasting Station [Count of Respondents]: October 2006-September 2007 Radio Listening by Broadcasting Station [Count of Respondents]: By Quarter Radio Listening by Broadcasting Station [Count of Respondents]: July-September 2007; April-June 2007; January-March 2007; October-December 2007 Radio Listening by Broadcasting Station [Count of Respondents]: By Station and by Gender — October 2006-September 2007 Radio Listening by Broadcasting Station [Count of Respondents]: By Station and by Gender Radio Listening by Broadcasting Station [Count of Respondents]: By Station and by Gender Radio Listening by Broadcasting Station [Count of Respondents]: By Station and by Gender — October-December 2006; January-March 2007; April-June 2007; July-September 2007 Radio Listening by Broadcasting Station [Count of Respondents]: By Station and by Age Group — October 2006-September 2007; July-September 2007; April-July 2007; January-March 2007; October-December 2007 Radio Listening by Broadcasting Station [Count of Respondents]: By Station and by District — October 2006-September 2007; July-September 2007; April-July 2007; January-March 2007; October-December 2007 TV Viewing by Broadcasting Station [Count of Respondents]: October 2006-September 2007 TV Viewing by Broadcasting Station [Count of Respondents]: By Quarter TV Viewing by Broadcasting Station [Count of Respondents]: By Quarter TV Viewing by Broadcasting Station [Count of Respondents]: By Station and by Gender — October 2006-September 2007 TV Viewing by Broadcasting Station [Count of Respondents]: By Station and by Gender — October 2006-September 2007 TV Viewing by Broadcasting Station [Count of Respondents]: By Station and by Gender — October 2006-September 2007 TV Viewing by Broadcasting Station [Count of Respondents]: By Station and by Gender — October 2006-September 2007; April-June 2007; January-March 2007; October-December 2006 TV Viewing by Broadcasting Station [Count of Respondents]: By Station and by O |