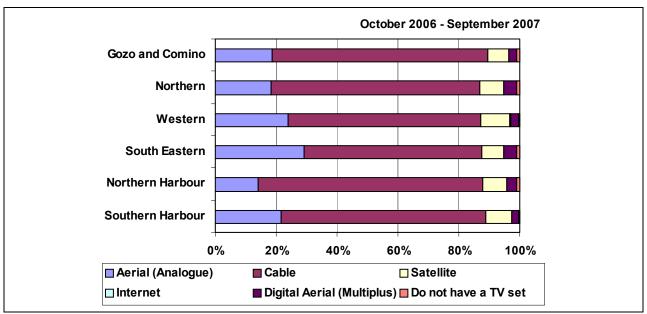

# **LIST OF FIGURES**

|                                                                                                                                                            | Page                                                                                                                                                                                                                                                                                                                                                                                                                                                                                                                                                                                                                                                                                                                                                                                                                                                                                                                                                                                                                                                                                                                                                                                                                                                                                                                                                                                                                                                                                                                                                                                                                                                                                                                                                                                                                                                                                                                                                                                                                                                                                                                           |
|------------------------------------------------------------------------------------------------------------------------------------------------------------|--------------------------------------------------------------------------------------------------------------------------------------------------------------------------------------------------------------------------------------------------------------------------------------------------------------------------------------------------------------------------------------------------------------------------------------------------------------------------------------------------------------------------------------------------------------------------------------------------------------------------------------------------------------------------------------------------------------------------------------------------------------------------------------------------------------------------------------------------------------------------------------------------------------------------------------------------------------------------------------------------------------------------------------------------------------------------------------------------------------------------------------------------------------------------------------------------------------------------------------------------------------------------------------------------------------------------------------------------------------------------------------------------------------------------------------------------------------------------------------------------------------------------------------------------------------------------------------------------------------------------------------------------------------------------------------------------------------------------------------------------------------------------------------------------------------------------------------------------------------------------------------------------------------------------------------------------------------------------------------------------------------------------------------------------------------------------------------------------------------------------------|
| Sample Profile and Census Population by Age Groups                                                                                                         | 3                                                                                                                                                                                                                                                                                                                                                                                                                                                                                                                                                                                                                                                                                                                                                                                                                                                                                                                                                                                                                                                                                                                                                                                                                                                                                                                                                                                                                                                                                                                                                                                                                                                                                                                                                                                                                                                                                                                                                                                                                                                                                                                              |
| Radio Listening [October 2006-September 2007]                                                                                                              | 4                                                                                                                                                                                                                                                                                                                                                                                                                                                                                                                                                                                                                                                                                                                                                                                                                                                                                                                                                                                                                                                                                                                                                                                                                                                                                                                                                                                                                                                                                                                                                                                                                                                                                                                                                                                                                                                                                                                                                                                                                                                                                                                              |
| TV Viewing [October 2006-September 2007]                                                                                                                   | 5                                                                                                                                                                                                                                                                                                                                                                                                                                                                                                                                                                                                                                                                                                                                                                                                                                                                                                                                                                                                                                                                                                                                                                                                                                                                                                                                                                                                                                                                                                                                                                                                                                                                                                                                                                                                                                                                                                                                                                                                                                                                                                                              |
| Radio Listening by Broadcasting Station [Count of Respondents]: October 2006-September 2007                                                                | 6                                                                                                                                                                                                                                                                                                                                                                                                                                                                                                                                                                                                                                                                                                                                                                                                                                                                                                                                                                                                                                                                                                                                                                                                                                                                                                                                                                                                                                                                                                                                                                                                                                                                                                                                                                                                                                                                                                                                                                                                                                                                                                                              |
| Radio Listening by Broadcasting Station [Count of Respondents]:                                                                                            | 7                                                                                                                                                                                                                                                                                                                                                                                                                                                                                                                                                                                                                                                                                                                                                                                                                                                                                                                                                                                                                                                                                                                                                                                                                                                                                                                                                                                                                                                                                                                                                                                                                                                                                                                                                                                                                                                                                                                                                                                                                                                                                                                              |
| Radio Listening by Broadcasting Station [Count of Respondents]: July-September 2007; April-June 2007; January-March 2007;                                  | 7-8                                                                                                                                                                                                                                                                                                                                                                                                                                                                                                                                                                                                                                                                                                                                                                                                                                                                                                                                                                                                                                                                                                                                                                                                                                                                                                                                                                                                                                                                                                                                                                                                                                                                                                                                                                                                                                                                                                                                                                                                                                                                                                                            |
| Radio Listening by Broadcasting Station [Count of Respondents]:  By Station and by Gender —                                                                | 9                                                                                                                                                                                                                                                                                                                                                                                                                                                                                                                                                                                                                                                                                                                                                                                                                                                                                                                                                                                                                                                                                                                                                                                                                                                                                                                                                                                                                                                                                                                                                                                                                                                                                                                                                                                                                                                                                                                                                                                                                                                                                                                              |
| Radio Listening by Broadcasting Station [Count of Respondents]:                                                                                            | 10                                                                                                                                                                                                                                                                                                                                                                                                                                                                                                                                                                                                                                                                                                                                                                                                                                                                                                                                                                                                                                                                                                                                                                                                                                                                                                                                                                                                                                                                                                                                                                                                                                                                                                                                                                                                                                                                                                                                                                                                                                                                                                                             |
| Radio Listening by Broadcasting Station [Count of Respondents]: By Station and by Gender –                                                                 | 11-12                                                                                                                                                                                                                                                                                                                                                                                                                                                                                                                                                                                                                                                                                                                                                                                                                                                                                                                                                                                                                                                                                                                                                                                                                                                                                                                                                                                                                                                                                                                                                                                                                                                                                                                                                                                                                                                                                                                                                                                                                                                                                                                          |
|                                                                                                                                                            |                                                                                                                                                                                                                                                                                                                                                                                                                                                                                                                                                                                                                                                                                                                                                                                                                                                                                                                                                                                                                                                                                                                                                                                                                                                                                                                                                                                                                                                                                                                                                                                                                                                                                                                                                                                                                                                                                                                                                                                                                                                                                                                                |
| Radio Listening by Broadcasting Station [Count of Respondents]: By Station and by Age Group –                                                              | 14-16                                                                                                                                                                                                                                                                                                                                                                                                                                                                                                                                                                                                                                                                                                                                                                                                                                                                                                                                                                                                                                                                                                                                                                                                                                                                                                                                                                                                                                                                                                                                                                                                                                                                                                                                                                                                                                                                                                                                                                                                                                                                                                                          |
| October 2006-September 2007; July-September 2007; April-July 2007; January-March 2007; October-December 2007                                               |                                                                                                                                                                                                                                                                                                                                                                                                                                                                                                                                                                                                                                                                                                                                                                                                                                                                                                                                                                                                                                                                                                                                                                                                                                                                                                                                                                                                                                                                                                                                                                                                                                                                                                                                                                                                                                                                                                                                                                                                                                                                                                                                |
| By Station and by District – October 2006-September 2007; July-September 2007; April-July 2007;                                                            | 18-20                                                                                                                                                                                                                                                                                                                                                                                                                                                                                                                                                                                                                                                                                                                                                                                                                                                                                                                                                                                                                                                                                                                                                                                                                                                                                                                                                                                                                                                                                                                                                                                                                                                                                                                                                                                                                                                                                                                                                                                                                                                                                                                          |
| TV Viewing by Broadcasting Station [Count of Respondents]:                                                                                                 | 21                                                                                                                                                                                                                                                                                                                                                                                                                                                                                                                                                                                                                                                                                                                                                                                                                                                                                                                                                                                                                                                                                                                                                                                                                                                                                                                                                                                                                                                                                                                                                                                                                                                                                                                                                                                                                                                                                                                                                                                                                                                                                                                             |
| TV Viewing by Broadcasting Station [Count of Respondents]:                                                                                                 | 22                                                                                                                                                                                                                                                                                                                                                                                                                                                                                                                                                                                                                                                                                                                                                                                                                                                                                                                                                                                                                                                                                                                                                                                                                                                                                                                                                                                                                                                                                                                                                                                                                                                                                                                                                                                                                                                                                                                                                                                                                                                                                                                             |
| TV Viewing by Broadcasting Station [Count of Respondents]: July-September 2007; April-June 2007; January-March 2007;                                       | 22-23                                                                                                                                                                                                                                                                                                                                                                                                                                                                                                                                                                                                                                                                                                                                                                                                                                                                                                                                                                                                                                                                                                                                                                                                                                                                                                                                                                                                                                                                                                                                                                                                                                                                                                                                                                                                                                                                                                                                                                                                                                                                                                                          |
| TV Viewing by Broadcasting Station [Count of Respondents]:                                                                                                 | 24                                                                                                                                                                                                                                                                                                                                                                                                                                                                                                                                                                                                                                                                                                                                                                                                                                                                                                                                                                                                                                                                                                                                                                                                                                                                                                                                                                                                                                                                                                                                                                                                                                                                                                                                                                                                                                                                                                                                                                                                                                                                                                                             |
| TV Viewing by Broadcasting Station [Count of Respondents]:                                                                                                 | 25                                                                                                                                                                                                                                                                                                                                                                                                                                                                                                                                                                                                                                                                                                                                                                                                                                                                                                                                                                                                                                                                                                                                                                                                                                                                                                                                                                                                                                                                                                                                                                                                                                                                                                                                                                                                                                                                                                                                                                                                                                                                                                                             |
| TV Viewing by Broadcasting Station [Count of Respondents]: By Station and by Gender – October-December 2006; January-March 2007; April-June 2007;          | 26-27                                                                                                                                                                                                                                                                                                                                                                                                                                                                                                                                                                                                                                                                                                                                                                                                                                                                                                                                                                                                                                                                                                                                                                                                                                                                                                                                                                                                                                                                                                                                                                                                                                                                                                                                                                                                                                                                                                                                                                                                                                                                                                                          |
| TV Viewing by Broadcasting Station [Count of Respondents]: By Station and by Age Group – October2006-September 2007; July-September 2007; April-June 2007; | 29-31                                                                                                                                                                                                                                                                                                                                                                                                                                                                                                                                                                                                                                                                                                                                                                                                                                                                                                                                                                                                                                                                                                                                                                                                                                                                                                                                                                                                                                                                                                                                                                                                                                                                                                                                                                                                                                                                                                                                                                                                                                                                                                                          |
| TV Viewing by Broadcasting Station [Count of Respondents]: By Station and by District – October 2006-September 2007; July-September 2007; April-June 2007; | 33-35                                                                                                                                                                                                                                                                                                                                                                                                                                                                                                                                                                                                                                                                                                                                                                                                                                                                                                                                                                                                                                                                                                                                                                                                                                                                                                                                                                                                                                                                                                                                                                                                                                                                                                                                                                                                                                                                                                                                                                                                                                                                                                                          |
| January-March 2007; October-December 2006 TV-Reception System Installed: October 2006-September 2007; July-September 2007; April-June 2007;                | 36                                                                                                                                                                                                                                                                                                                                                                                                                                                                                                                                                                                                                                                                                                                                                                                                                                                                                                                                                                                                                                                                                                                                                                                                                                                                                                                                                                                                                                                                                                                                                                                                                                                                                                                                                                                                                                                                                                                                                                                                                                                                                                                             |
|                                                                                                                                                            | 37                                                                                                                                                                                                                                                                                                                                                                                                                                                                                                                                                                                                                                                                                                                                                                                                                                                                                                                                                                                                                                                                                                                                                                                                                                                                                                                                                                                                                                                                                                                                                                                                                                                                                                                                                                                                                                                                                                                                                                                                                                                                                                                             |
| TV-Reception System installed by District  TV-Channel Reception Platform by Station                                                                        | 38                                                                                                                                                                                                                                                                                                                                                                                                                                                                                                                                                                                                                                                                                                                                                                                                                                                                                                                                                                                                                                                                                                                                                                                                                                                                                                                                                                                                                                                                                                                                                                                                                                                                                                                                                                                                                                                                                                                                                                                                                                                                                                                             |
|                                                                                                                                                            | TV Viewing [October 2006-September 2007] Radio Listening by Broadcasting Station [Count of Respondents]: October 2006-September 2007 Radio Listening by Broadcasting Station [Count of Respondents]: By Quarter Radio Listening by Broadcasting Station [Count of Respondents]: July-September 2007; April-June 2007; January-March 2007; October-December 2007 Radio Listening by Broadcasting Station [Count of Respondents]: By Station and by Gender — October 2006-September 2007 Radio Listening by Broadcasting Station [Count of Respondents]: By Station and by Gender Radio Listening by Broadcasting Station [Count of Respondents]: By Station and by Gender Radio Listening by Broadcasting Station [Count of Respondents]: By Station and by Gender — October-December 2006; January-March 2007; April-June 2007; July-September 2007 Radio Listening by Broadcasting Station [Count of Respondents]: By Station and by Age Group — October 2006-September 2007; July-September 2007; April-July 2007; January-March 2007; October-December 2007 Radio Listening by Broadcasting Station [Count of Respondents]: By Station and by District — October 2006-September 2007; July-September 2007; April-July 2007; January-March 2007; October-December 2007 TV Viewing by Broadcasting Station [Count of Respondents]: October 2006-September 2007 TV Viewing by Broadcasting Station [Count of Respondents]: By Quarter TV Viewing by Broadcasting Station [Count of Respondents]: By Quarter TV Viewing by Broadcasting Station [Count of Respondents]: By Station and by Gender — October 2006-September 2007 TV Viewing by Broadcasting Station [Count of Respondents]: By Station and by Gender — October 2006-September 2007 TV Viewing by Broadcasting Station [Count of Respondents]: By Station and by Gender — October 2006-September 2007 TV Viewing by Broadcasting Station [Count of Respondents]: By Station and by Gender — October 2006-September 2007; April-June 2007; January-March 2007; October-December 2006 TV Viewing by Broadcasting Station [Count of Respondents]: By Station and by O |