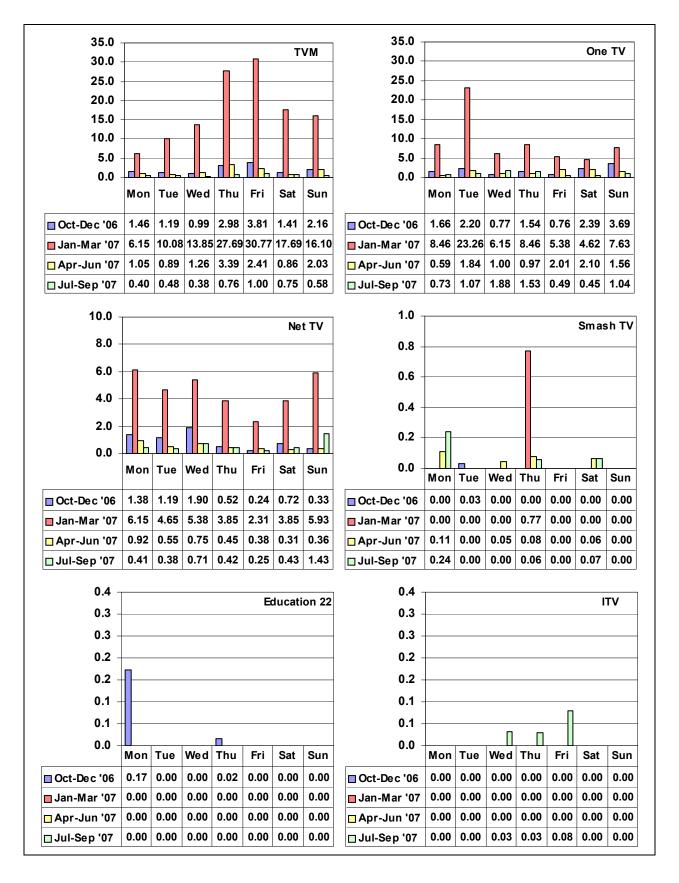

|     |                                               | Page |
|-----|-----------------------------------------------|------|
| 10. | TV Consumption and Station Analysis           | 87   |
|     | 10.1 TV Consumption by Quarter and by Month   | 87   |
|     | 10.2 TV Consumption by Quarter and by Weekday | 89   |
|     | 10.3 TV Consumption by Station and by Weekday | 91   |
|     | 10.4 TV Consumption by Station and by Month   | 101  |
| Арр | pendices                                      |      |
|     | A. Questionnaire                              | 107  |
|     | B Census of Population and Housing 2005       | 109  |