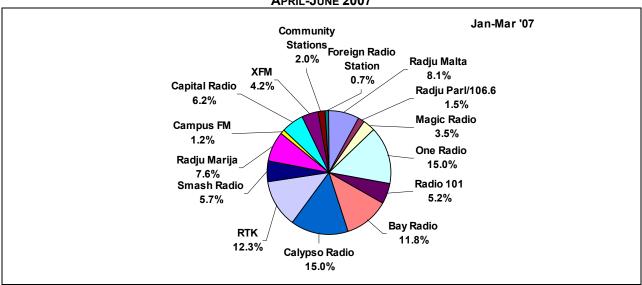

Part Two of the report contains the tables for the periods July-September 2007; April-June 2007; January-March 2007; and October-December 2006.