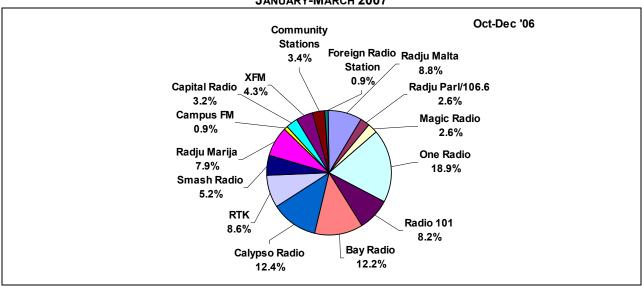

Part Two of the report contains the tables for the periods July-September 2007; April-June 2007; January-March 2007; and October-December 2006.