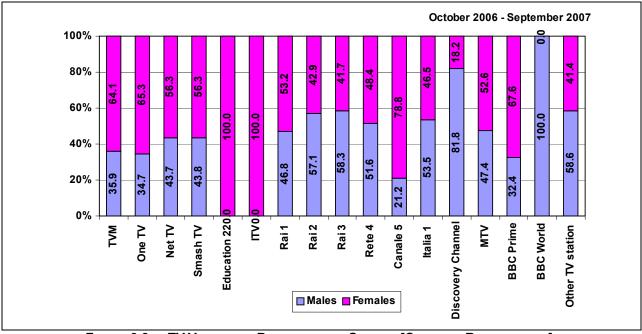

# **LIST OF FIGURES**

|                                                                                                                                                            | Page                                                                                                                                                                                                                                                                                                                                                                                                                                                                                                                                                                                                                                                                                                                                                                                                                                                                                                                                                                                                                                                                                                                                                                                                                                                                                                                                                                                                                                                                                                                                                                                                                                                                                                                                                                                                                                                                                                                                                                                                                                                                                                                           |
|------------------------------------------------------------------------------------------------------------------------------------------------------------|--------------------------------------------------------------------------------------------------------------------------------------------------------------------------------------------------------------------------------------------------------------------------------------------------------------------------------------------------------------------------------------------------------------------------------------------------------------------------------------------------------------------------------------------------------------------------------------------------------------------------------------------------------------------------------------------------------------------------------------------------------------------------------------------------------------------------------------------------------------------------------------------------------------------------------------------------------------------------------------------------------------------------------------------------------------------------------------------------------------------------------------------------------------------------------------------------------------------------------------------------------------------------------------------------------------------------------------------------------------------------------------------------------------------------------------------------------------------------------------------------------------------------------------------------------------------------------------------------------------------------------------------------------------------------------------------------------------------------------------------------------------------------------------------------------------------------------------------------------------------------------------------------------------------------------------------------------------------------------------------------------------------------------------------------------------------------------------------------------------------------------|
| Sample Profile and Census Population by Age Groups                                                                                                         | 3                                                                                                                                                                                                                                                                                                                                                                                                                                                                                                                                                                                                                                                                                                                                                                                                                                                                                                                                                                                                                                                                                                                                                                                                                                                                                                                                                                                                                                                                                                                                                                                                                                                                                                                                                                                                                                                                                                                                                                                                                                                                                                                              |
| Radio Listening [October 2006-September 2007]                                                                                                              | 4                                                                                                                                                                                                                                                                                                                                                                                                                                                                                                                                                                                                                                                                                                                                                                                                                                                                                                                                                                                                                                                                                                                                                                                                                                                                                                                                                                                                                                                                                                                                                                                                                                                                                                                                                                                                                                                                                                                                                                                                                                                                                                                              |
| TV Viewing [October 2006-September 2007]                                                                                                                   | 5                                                                                                                                                                                                                                                                                                                                                                                                                                                                                                                                                                                                                                                                                                                                                                                                                                                                                                                                                                                                                                                                                                                                                                                                                                                                                                                                                                                                                                                                                                                                                                                                                                                                                                                                                                                                                                                                                                                                                                                                                                                                                                                              |
| Radio Listening by Broadcasting Station [Count of Respondents]: October 2006-September 2007                                                                | 6                                                                                                                                                                                                                                                                                                                                                                                                                                                                                                                                                                                                                                                                                                                                                                                                                                                                                                                                                                                                                                                                                                                                                                                                                                                                                                                                                                                                                                                                                                                                                                                                                                                                                                                                                                                                                                                                                                                                                                                                                                                                                                                              |
| Radio Listening by Broadcasting Station [Count of Respondents]:                                                                                            | 7                                                                                                                                                                                                                                                                                                                                                                                                                                                                                                                                                                                                                                                                                                                                                                                                                                                                                                                                                                                                                                                                                                                                                                                                                                                                                                                                                                                                                                                                                                                                                                                                                                                                                                                                                                                                                                                                                                                                                                                                                                                                                                                              |
| Radio Listening by Broadcasting Station [Count of Respondents]: July-September 2007; April-June 2007; January-March 2007;                                  | 7-8                                                                                                                                                                                                                                                                                                                                                                                                                                                                                                                                                                                                                                                                                                                                                                                                                                                                                                                                                                                                                                                                                                                                                                                                                                                                                                                                                                                                                                                                                                                                                                                                                                                                                                                                                                                                                                                                                                                                                                                                                                                                                                                            |
| Radio Listening by Broadcasting Station [Count of Respondents]:  By Station and by Gender —                                                                | 9                                                                                                                                                                                                                                                                                                                                                                                                                                                                                                                                                                                                                                                                                                                                                                                                                                                                                                                                                                                                                                                                                                                                                                                                                                                                                                                                                                                                                                                                                                                                                                                                                                                                                                                                                                                                                                                                                                                                                                                                                                                                                                                              |
| Radio Listening by Broadcasting Station [Count of Respondents]:                                                                                            | 10                                                                                                                                                                                                                                                                                                                                                                                                                                                                                                                                                                                                                                                                                                                                                                                                                                                                                                                                                                                                                                                                                                                                                                                                                                                                                                                                                                                                                                                                                                                                                                                                                                                                                                                                                                                                                                                                                                                                                                                                                                                                                                                             |
| Radio Listening by Broadcasting Station [Count of Respondents]: By Station and by Gender –                                                                 | 11-12                                                                                                                                                                                                                                                                                                                                                                                                                                                                                                                                                                                                                                                                                                                                                                                                                                                                                                                                                                                                                                                                                                                                                                                                                                                                                                                                                                                                                                                                                                                                                                                                                                                                                                                                                                                                                                                                                                                                                                                                                                                                                                                          |
|                                                                                                                                                            |                                                                                                                                                                                                                                                                                                                                                                                                                                                                                                                                                                                                                                                                                                                                                                                                                                                                                                                                                                                                                                                                                                                                                                                                                                                                                                                                                                                                                                                                                                                                                                                                                                                                                                                                                                                                                                                                                                                                                                                                                                                                                                                                |
| Radio Listening by Broadcasting Station [Count of Respondents]: By Station and by Age Group –                                                              | 14-16                                                                                                                                                                                                                                                                                                                                                                                                                                                                                                                                                                                                                                                                                                                                                                                                                                                                                                                                                                                                                                                                                                                                                                                                                                                                                                                                                                                                                                                                                                                                                                                                                                                                                                                                                                                                                                                                                                                                                                                                                                                                                                                          |
| October 2006-September 2007; July-September 2007; April-July 2007; January-March 2007; October-December 2007                                               |                                                                                                                                                                                                                                                                                                                                                                                                                                                                                                                                                                                                                                                                                                                                                                                                                                                                                                                                                                                                                                                                                                                                                                                                                                                                                                                                                                                                                                                                                                                                                                                                                                                                                                                                                                                                                                                                                                                                                                                                                                                                                                                                |
| By Station and by District – October 2006-September 2007; July-September 2007; April-July 2007;                                                            | 18-20                                                                                                                                                                                                                                                                                                                                                                                                                                                                                                                                                                                                                                                                                                                                                                                                                                                                                                                                                                                                                                                                                                                                                                                                                                                                                                                                                                                                                                                                                                                                                                                                                                                                                                                                                                                                                                                                                                                                                                                                                                                                                                                          |
| TV Viewing by Broadcasting Station [Count of Respondents]:                                                                                                 | 21                                                                                                                                                                                                                                                                                                                                                                                                                                                                                                                                                                                                                                                                                                                                                                                                                                                                                                                                                                                                                                                                                                                                                                                                                                                                                                                                                                                                                                                                                                                                                                                                                                                                                                                                                                                                                                                                                                                                                                                                                                                                                                                             |
| TV Viewing by Broadcasting Station [Count of Respondents]:                                                                                                 | 22                                                                                                                                                                                                                                                                                                                                                                                                                                                                                                                                                                                                                                                                                                                                                                                                                                                                                                                                                                                                                                                                                                                                                                                                                                                                                                                                                                                                                                                                                                                                                                                                                                                                                                                                                                                                                                                                                                                                                                                                                                                                                                                             |
| TV Viewing by Broadcasting Station [Count of Respondents]: July-September 2007; April-June 2007; January-March 2007;                                       | 22-23                                                                                                                                                                                                                                                                                                                                                                                                                                                                                                                                                                                                                                                                                                                                                                                                                                                                                                                                                                                                                                                                                                                                                                                                                                                                                                                                                                                                                                                                                                                                                                                                                                                                                                                                                                                                                                                                                                                                                                                                                                                                                                                          |
| TV Viewing by Broadcasting Station [Count of Respondents]:                                                                                                 | 24                                                                                                                                                                                                                                                                                                                                                                                                                                                                                                                                                                                                                                                                                                                                                                                                                                                                                                                                                                                                                                                                                                                                                                                                                                                                                                                                                                                                                                                                                                                                                                                                                                                                                                                                                                                                                                                                                                                                                                                                                                                                                                                             |
| TV Viewing by Broadcasting Station [Count of Respondents]:                                                                                                 | 25                                                                                                                                                                                                                                                                                                                                                                                                                                                                                                                                                                                                                                                                                                                                                                                                                                                                                                                                                                                                                                                                                                                                                                                                                                                                                                                                                                                                                                                                                                                                                                                                                                                                                                                                                                                                                                                                                                                                                                                                                                                                                                                             |
| TV Viewing by Broadcasting Station [Count of Respondents]: By Station and by Gender – October-December 2006; January-March 2007; April-June 2007;          | 26-27                                                                                                                                                                                                                                                                                                                                                                                                                                                                                                                                                                                                                                                                                                                                                                                                                                                                                                                                                                                                                                                                                                                                                                                                                                                                                                                                                                                                                                                                                                                                                                                                                                                                                                                                                                                                                                                                                                                                                                                                                                                                                                                          |
| TV Viewing by Broadcasting Station [Count of Respondents]: By Station and by Age Group – October2006-September 2007; July-September 2007; April-June 2007; | 29-31                                                                                                                                                                                                                                                                                                                                                                                                                                                                                                                                                                                                                                                                                                                                                                                                                                                                                                                                                                                                                                                                                                                                                                                                                                                                                                                                                                                                                                                                                                                                                                                                                                                                                                                                                                                                                                                                                                                                                                                                                                                                                                                          |
| TV Viewing by Broadcasting Station [Count of Respondents]: By Station and by District – October 2006-September 2007; July-September 2007; April-June 2007; | 33-35                                                                                                                                                                                                                                                                                                                                                                                                                                                                                                                                                                                                                                                                                                                                                                                                                                                                                                                                                                                                                                                                                                                                                                                                                                                                                                                                                                                                                                                                                                                                                                                                                                                                                                                                                                                                                                                                                                                                                                                                                                                                                                                          |
| January-March 2007; October-December 2006 TV-Reception System Installed: October 2006-September 2007; July-September 2007; April-June 2007;                | 36                                                                                                                                                                                                                                                                                                                                                                                                                                                                                                                                                                                                                                                                                                                                                                                                                                                                                                                                                                                                                                                                                                                                                                                                                                                                                                                                                                                                                                                                                                                                                                                                                                                                                                                                                                                                                                                                                                                                                                                                                                                                                                                             |
|                                                                                                                                                            | 37                                                                                                                                                                                                                                                                                                                                                                                                                                                                                                                                                                                                                                                                                                                                                                                                                                                                                                                                                                                                                                                                                                                                                                                                                                                                                                                                                                                                                                                                                                                                                                                                                                                                                                                                                                                                                                                                                                                                                                                                                                                                                                                             |
| TV-Reception System installed by District  TV-Channel Reception Platform by Station                                                                        | 38                                                                                                                                                                                                                                                                                                                                                                                                                                                                                                                                                                                                                                                                                                                                                                                                                                                                                                                                                                                                                                                                                                                                                                                                                                                                                                                                                                                                                                                                                                                                                                                                                                                                                                                                                                                                                                                                                                                                                                                                                                                                                                                             |
|                                                                                                                                                            | TV Viewing [October 2006-September 2007] Radio Listening by Broadcasting Station [Count of Respondents]: October 2006-September 2007 Radio Listening by Broadcasting Station [Count of Respondents]: By Quarter Radio Listening by Broadcasting Station [Count of Respondents]: July-September 2007; April-June 2007; January-March 2007; October-December 2007 Radio Listening by Broadcasting Station [Count of Respondents]: By Station and by Gender — October 2006-September 2007 Radio Listening by Broadcasting Station [Count of Respondents]: By Station and by Gender Radio Listening by Broadcasting Station [Count of Respondents]: By Station and by Gender Radio Listening by Broadcasting Station [Count of Respondents]: By Station and by Gender — October-December 2006; January-March 2007; April-June 2007; July-September 2007 Radio Listening by Broadcasting Station [Count of Respondents]: By Station and by Age Group — October 2006-September 2007; July-September 2007; April-July 2007; January-March 2007; October-December 2007 Radio Listening by Broadcasting Station [Count of Respondents]: By Station and by District — October 2006-September 2007; July-September 2007; April-July 2007; January-March 2007; October-December 2007 TV Viewing by Broadcasting Station [Count of Respondents]: October 2006-September 2007 TV Viewing by Broadcasting Station [Count of Respondents]: By Quarter TV Viewing by Broadcasting Station [Count of Respondents]: By Quarter TV Viewing by Broadcasting Station [Count of Respondents]: By Station and by Gender — October 2006-September 2007 TV Viewing by Broadcasting Station [Count of Respondents]: By Station and by Gender — October 2006-September 2007 TV Viewing by Broadcasting Station [Count of Respondents]: By Station and by Gender — October 2006-September 2007 TV Viewing by Broadcasting Station [Count of Respondents]: By Station and by Gender — October 2006-September 2007; April-June 2007; January-March 2007; October-December 2006 TV Viewing by Broadcasting Station [Count of Respondents]: By Station and by O |