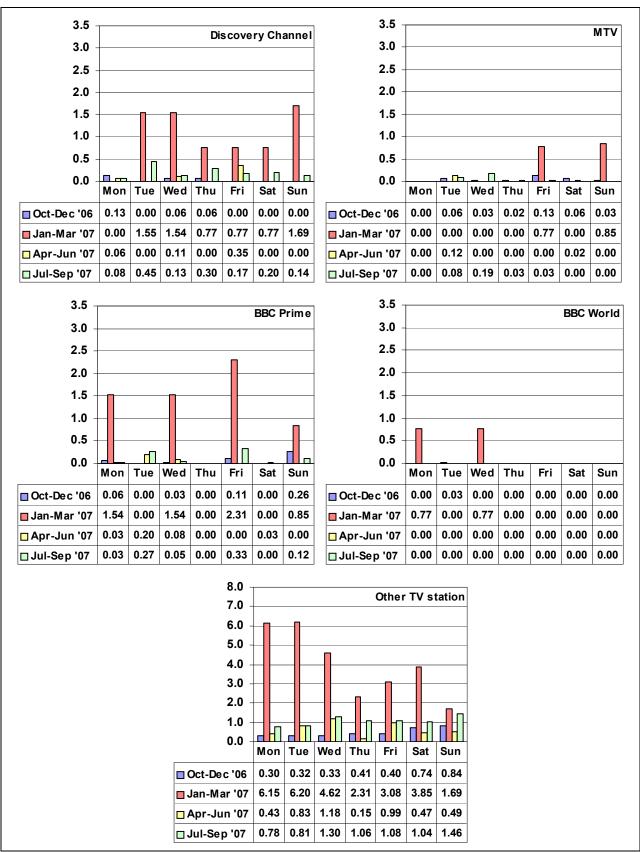

# **LIST OF FIGURES**

|                                                                                                                                                            | Page                                                                                                                                                                                                                                                                                                                                                                                                                                                                                                                                                                                                                                                                                                                                                                                                                                                                                                                                                                                                                                                                                                                                                                                                                                                                                                                                                                                                                                                                                                                                                                                                                                                                                                                                                                                                                                                                                                                                                                                                                                                                                                                           |
|------------------------------------------------------------------------------------------------------------------------------------------------------------|--------------------------------------------------------------------------------------------------------------------------------------------------------------------------------------------------------------------------------------------------------------------------------------------------------------------------------------------------------------------------------------------------------------------------------------------------------------------------------------------------------------------------------------------------------------------------------------------------------------------------------------------------------------------------------------------------------------------------------------------------------------------------------------------------------------------------------------------------------------------------------------------------------------------------------------------------------------------------------------------------------------------------------------------------------------------------------------------------------------------------------------------------------------------------------------------------------------------------------------------------------------------------------------------------------------------------------------------------------------------------------------------------------------------------------------------------------------------------------------------------------------------------------------------------------------------------------------------------------------------------------------------------------------------------------------------------------------------------------------------------------------------------------------------------------------------------------------------------------------------------------------------------------------------------------------------------------------------------------------------------------------------------------------------------------------------------------------------------------------------------------|
| Sample Profile and Census Population by Age Groups                                                                                                         | 3                                                                                                                                                                                                                                                                                                                                                                                                                                                                                                                                                                                                                                                                                                                                                                                                                                                                                                                                                                                                                                                                                                                                                                                                                                                                                                                                                                                                                                                                                                                                                                                                                                                                                                                                                                                                                                                                                                                                                                                                                                                                                                                              |
| Radio Listening [October 2006-September 2007]                                                                                                              | 4                                                                                                                                                                                                                                                                                                                                                                                                                                                                                                                                                                                                                                                                                                                                                                                                                                                                                                                                                                                                                                                                                                                                                                                                                                                                                                                                                                                                                                                                                                                                                                                                                                                                                                                                                                                                                                                                                                                                                                                                                                                                                                                              |
| TV Viewing [October 2006-September 2007]                                                                                                                   | 5                                                                                                                                                                                                                                                                                                                                                                                                                                                                                                                                                                                                                                                                                                                                                                                                                                                                                                                                                                                                                                                                                                                                                                                                                                                                                                                                                                                                                                                                                                                                                                                                                                                                                                                                                                                                                                                                                                                                                                                                                                                                                                                              |
| Radio Listening by Broadcasting Station [Count of Respondents]: October 2006-September 2007                                                                | 6                                                                                                                                                                                                                                                                                                                                                                                                                                                                                                                                                                                                                                                                                                                                                                                                                                                                                                                                                                                                                                                                                                                                                                                                                                                                                                                                                                                                                                                                                                                                                                                                                                                                                                                                                                                                                                                                                                                                                                                                                                                                                                                              |
| Radio Listening by Broadcasting Station [Count of Respondents]:                                                                                            | 7                                                                                                                                                                                                                                                                                                                                                                                                                                                                                                                                                                                                                                                                                                                                                                                                                                                                                                                                                                                                                                                                                                                                                                                                                                                                                                                                                                                                                                                                                                                                                                                                                                                                                                                                                                                                                                                                                                                                                                                                                                                                                                                              |
| Radio Listening by Broadcasting Station [Count of Respondents]: July-September 2007; April-June 2007; January-March 2007;                                  | 7-8                                                                                                                                                                                                                                                                                                                                                                                                                                                                                                                                                                                                                                                                                                                                                                                                                                                                                                                                                                                                                                                                                                                                                                                                                                                                                                                                                                                                                                                                                                                                                                                                                                                                                                                                                                                                                                                                                                                                                                                                                                                                                                                            |
| Radio Listening by Broadcasting Station [Count of Respondents]:  By Station and by Gender —                                                                | 9                                                                                                                                                                                                                                                                                                                                                                                                                                                                                                                                                                                                                                                                                                                                                                                                                                                                                                                                                                                                                                                                                                                                                                                                                                                                                                                                                                                                                                                                                                                                                                                                                                                                                                                                                                                                                                                                                                                                                                                                                                                                                                                              |
| Radio Listening by Broadcasting Station [Count of Respondents]:                                                                                            | 10                                                                                                                                                                                                                                                                                                                                                                                                                                                                                                                                                                                                                                                                                                                                                                                                                                                                                                                                                                                                                                                                                                                                                                                                                                                                                                                                                                                                                                                                                                                                                                                                                                                                                                                                                                                                                                                                                                                                                                                                                                                                                                                             |
| Radio Listening by Broadcasting Station [Count of Respondents]: By Station and by Gender –                                                                 | 11-12                                                                                                                                                                                                                                                                                                                                                                                                                                                                                                                                                                                                                                                                                                                                                                                                                                                                                                                                                                                                                                                                                                                                                                                                                                                                                                                                                                                                                                                                                                                                                                                                                                                                                                                                                                                                                                                                                                                                                                                                                                                                                                                          |
|                                                                                                                                                            |                                                                                                                                                                                                                                                                                                                                                                                                                                                                                                                                                                                                                                                                                                                                                                                                                                                                                                                                                                                                                                                                                                                                                                                                                                                                                                                                                                                                                                                                                                                                                                                                                                                                                                                                                                                                                                                                                                                                                                                                                                                                                                                                |
| Radio Listening by Broadcasting Station [Count of Respondents]: By Station and by Age Group –                                                              | 14-16                                                                                                                                                                                                                                                                                                                                                                                                                                                                                                                                                                                                                                                                                                                                                                                                                                                                                                                                                                                                                                                                                                                                                                                                                                                                                                                                                                                                                                                                                                                                                                                                                                                                                                                                                                                                                                                                                                                                                                                                                                                                                                                          |
| October 2006-September 2007; July-September 2007; April-July 2007; January-March 2007; October-December 2007                                               |                                                                                                                                                                                                                                                                                                                                                                                                                                                                                                                                                                                                                                                                                                                                                                                                                                                                                                                                                                                                                                                                                                                                                                                                                                                                                                                                                                                                                                                                                                                                                                                                                                                                                                                                                                                                                                                                                                                                                                                                                                                                                                                                |
| By Station and by District – October 2006-September 2007; July-September 2007; April-July 2007;                                                            | 18-20                                                                                                                                                                                                                                                                                                                                                                                                                                                                                                                                                                                                                                                                                                                                                                                                                                                                                                                                                                                                                                                                                                                                                                                                                                                                                                                                                                                                                                                                                                                                                                                                                                                                                                                                                                                                                                                                                                                                                                                                                                                                                                                          |
| TV Viewing by Broadcasting Station [Count of Respondents]:                                                                                                 | 21                                                                                                                                                                                                                                                                                                                                                                                                                                                                                                                                                                                                                                                                                                                                                                                                                                                                                                                                                                                                                                                                                                                                                                                                                                                                                                                                                                                                                                                                                                                                                                                                                                                                                                                                                                                                                                                                                                                                                                                                                                                                                                                             |
| TV Viewing by Broadcasting Station [Count of Respondents]:                                                                                                 | 22                                                                                                                                                                                                                                                                                                                                                                                                                                                                                                                                                                                                                                                                                                                                                                                                                                                                                                                                                                                                                                                                                                                                                                                                                                                                                                                                                                                                                                                                                                                                                                                                                                                                                                                                                                                                                                                                                                                                                                                                                                                                                                                             |
| TV Viewing by Broadcasting Station [Count of Respondents]: July-September 2007; April-June 2007; January-March 2007;                                       | 22-23                                                                                                                                                                                                                                                                                                                                                                                                                                                                                                                                                                                                                                                                                                                                                                                                                                                                                                                                                                                                                                                                                                                                                                                                                                                                                                                                                                                                                                                                                                                                                                                                                                                                                                                                                                                                                                                                                                                                                                                                                                                                                                                          |
| TV Viewing by Broadcasting Station [Count of Respondents]:                                                                                                 | 24                                                                                                                                                                                                                                                                                                                                                                                                                                                                                                                                                                                                                                                                                                                                                                                                                                                                                                                                                                                                                                                                                                                                                                                                                                                                                                                                                                                                                                                                                                                                                                                                                                                                                                                                                                                                                                                                                                                                                                                                                                                                                                                             |
| TV Viewing by Broadcasting Station [Count of Respondents]:                                                                                                 | 25                                                                                                                                                                                                                                                                                                                                                                                                                                                                                                                                                                                                                                                                                                                                                                                                                                                                                                                                                                                                                                                                                                                                                                                                                                                                                                                                                                                                                                                                                                                                                                                                                                                                                                                                                                                                                                                                                                                                                                                                                                                                                                                             |
| TV Viewing by Broadcasting Station [Count of Respondents]: By Station and by Gender – October-December 2006; January-March 2007; April-June 2007;          | 26-27                                                                                                                                                                                                                                                                                                                                                                                                                                                                                                                                                                                                                                                                                                                                                                                                                                                                                                                                                                                                                                                                                                                                                                                                                                                                                                                                                                                                                                                                                                                                                                                                                                                                                                                                                                                                                                                                                                                                                                                                                                                                                                                          |
| TV Viewing by Broadcasting Station [Count of Respondents]: By Station and by Age Group – October2006-September 2007; July-September 2007; April-June 2007; | 29-31                                                                                                                                                                                                                                                                                                                                                                                                                                                                                                                                                                                                                                                                                                                                                                                                                                                                                                                                                                                                                                                                                                                                                                                                                                                                                                                                                                                                                                                                                                                                                                                                                                                                                                                                                                                                                                                                                                                                                                                                                                                                                                                          |
| TV Viewing by Broadcasting Station [Count of Respondents]: By Station and by District – October 2006-September 2007; July-September 2007; April-June 2007; | 33-35                                                                                                                                                                                                                                                                                                                                                                                                                                                                                                                                                                                                                                                                                                                                                                                                                                                                                                                                                                                                                                                                                                                                                                                                                                                                                                                                                                                                                                                                                                                                                                                                                                                                                                                                                                                                                                                                                                                                                                                                                                                                                                                          |
| January-March 2007; October-December 2006 TV-Reception System Installed: October 2006-September 2007; July-September 2007; April-June 2007;                | 36                                                                                                                                                                                                                                                                                                                                                                                                                                                                                                                                                                                                                                                                                                                                                                                                                                                                                                                                                                                                                                                                                                                                                                                                                                                                                                                                                                                                                                                                                                                                                                                                                                                                                                                                                                                                                                                                                                                                                                                                                                                                                                                             |
|                                                                                                                                                            | 37                                                                                                                                                                                                                                                                                                                                                                                                                                                                                                                                                                                                                                                                                                                                                                                                                                                                                                                                                                                                                                                                                                                                                                                                                                                                                                                                                                                                                                                                                                                                                                                                                                                                                                                                                                                                                                                                                                                                                                                                                                                                                                                             |
| TV-Reception System installed by District  TV-Channel Reception Platform by Station                                                                        | 38                                                                                                                                                                                                                                                                                                                                                                                                                                                                                                                                                                                                                                                                                                                                                                                                                                                                                                                                                                                                                                                                                                                                                                                                                                                                                                                                                                                                                                                                                                                                                                                                                                                                                                                                                                                                                                                                                                                                                                                                                                                                                                                             |
|                                                                                                                                                            | TV Viewing [October 2006-September 2007] Radio Listening by Broadcasting Station [Count of Respondents]: October 2006-September 2007 Radio Listening by Broadcasting Station [Count of Respondents]: By Quarter Radio Listening by Broadcasting Station [Count of Respondents]: July-September 2007; April-June 2007; January-March 2007; October-December 2007 Radio Listening by Broadcasting Station [Count of Respondents]: By Station and by Gender — October 2006-September 2007 Radio Listening by Broadcasting Station [Count of Respondents]: By Station and by Gender Radio Listening by Broadcasting Station [Count of Respondents]: By Station and by Gender Radio Listening by Broadcasting Station [Count of Respondents]: By Station and by Gender — October-December 2006; January-March 2007; April-June 2007; July-September 2007 Radio Listening by Broadcasting Station [Count of Respondents]: By Station and by Age Group — October 2006-September 2007; July-September 2007; April-July 2007; January-March 2007; October-December 2007 Radio Listening by Broadcasting Station [Count of Respondents]: By Station and by District — October 2006-September 2007; July-September 2007; April-July 2007; January-March 2007; October-December 2007 TV Viewing by Broadcasting Station [Count of Respondents]: October 2006-September 2007 TV Viewing by Broadcasting Station [Count of Respondents]: By Quarter TV Viewing by Broadcasting Station [Count of Respondents]: By Quarter TV Viewing by Broadcasting Station [Count of Respondents]: By Station and by Gender — October 2006-September 2007 TV Viewing by Broadcasting Station [Count of Respondents]: By Station and by Gender — October 2006-September 2007 TV Viewing by Broadcasting Station [Count of Respondents]: By Station and by Gender — October 2006-September 2007 TV Viewing by Broadcasting Station [Count of Respondents]: By Station and by Gender — October 2006-September 2007; April-June 2007; January-March 2007; October-December 2006 TV Viewing by Broadcasting Station [Count of Respondents]: By Station and by O |