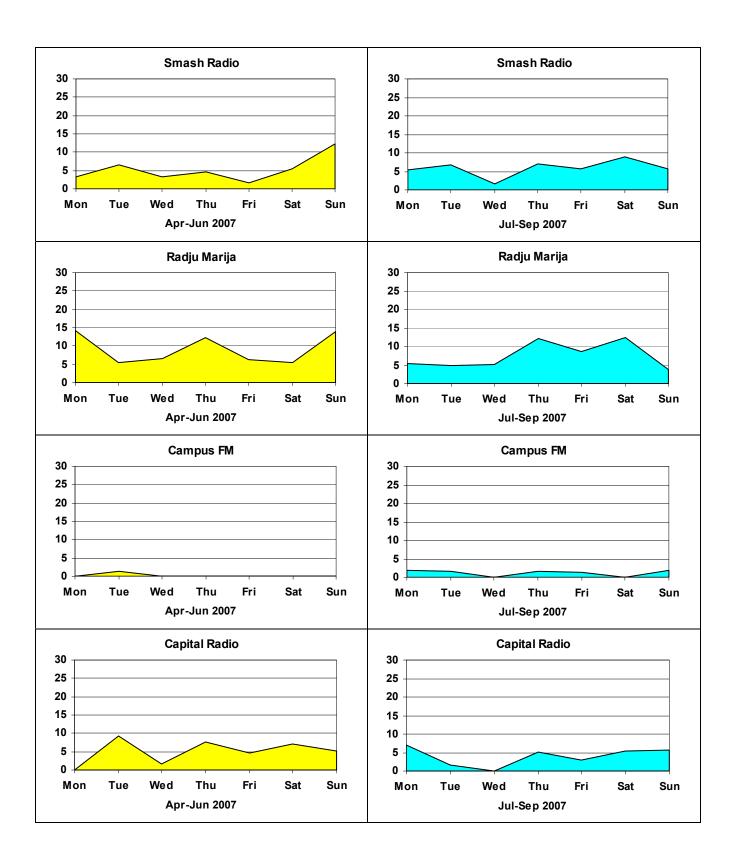

Part Two of the report contains the tables for the periods July-September 2007; April-June 2007; January-March 2007; and October-December 2006.

# LIST OF TABLES

|                |                                                                                                                      | Page  |
|----------------|----------------------------------------------------------------------------------------------------------------------|-------|
| Table 1.1      | Survey Response rate                                                                                                 | 1     |
| Table 2.1      | Sample Profile: Age by Range, Minimum and Maximum                                                                    | 2     |
| Table 2.2      | Sample Profile and Census Population by Age Groups                                                                   | 3     |
| Table 3.1      | Radio Listening: October 2006-September 2007                                                                         | 4     |
| Table 3.2      | TV Viewing: October 2006-September 2007                                                                              | 4     |
| Table 3.3      | Radio Listening by Broadcasting Station [Count of Respondents]: By Quarter                                           | 6     |
| Table 3.4.a    | Radio Listening by Broadcasting Station [Count of Respondents]:  By Gender                                           | 9     |
| Table 3.4.b    | Radio Listening by Broadcasting Station [Count of Respondents]: By Quarter and by Gender                             | 10    |
| Table 3.5      | Radio Listening by Broadcasting Station [Count of Respondents]:  By Station and by Age Group                         | 13    |
| Table 3.6      | Radio Listening by Broadcasting Station [Count of Respondents]:  By District                                         | 17    |
| Table 3.7      | TV Viewing by Broadcasting Station [Count of Respondents]: By Quarter                                                | 21    |
| Table 3.8.a    | TV Viewing by Broadcasting Station [Count of Respondents]: By Gender – October 2006-September 2007                   | 24    |
| Table 3.8.b    | TV Viewing by Broadcasting Station [Count of Respondents]: By Quarter and by Gender                                  | 25    |
| Table 3.9      | TV Viewing by Broadcasting Station [Count of Respondents]: By Station and By Age Group – October 2006-September 2007 | 28    |
| Table 3.10     | TV Viewing by Broadcasting Station [Count of Respondents]: By Station and by District – October 2006-September 2007  | 32    |
| Table 4.1      | TV-Reception System Installed at home                                                                                | 35    |
| Table 4.2      | TV-Reception System Installed – By Broadcasting Station                                                              | 37    |
| Table 5.1      | Radio Daily Average Audience Share: October 2006-September 2007                                                      | 39    |
| Table 5.2      | Radio Daily Average Audience Share: July-September 2007                                                              | 43    |
| Table 5.3      | Radio Weekday Peak Audiences: October 2006-September 2007                                                            | 44    |
| Table 5.4      | Radio Total Daily Average Audience Share: October 2006-September 2007                                                | 49    |
| Table 6.1      | TV Daily Average Audience Share: October 2006-September 2007                                                         | 51    |
| Table 6.2      | TV Daily Average Audience Share: July-September 2007                                                                 | 56    |
| Table 6.3      | TV Weekday Peak Audiences: October 2006-September 2007                                                               | 57    |
| Table 6.4      | TV Total Daily Average Audience Share: October 2006-September 2007                                                   | 62    |
| Table 8.1      | Radio Average Consumption of Listeners by Hours and by Station                                                       | 66    |
| Table 8.2      | TV Average Consumption by Viewers by Hours and by Station                                                            | 67    |
| Table 9.1      | Radio Consumption by Time-Brackets, By Month and By Quarter                                                          | 69    |
| Table 9.2.a-d  | Radio Consumption by Quarter and by Weekday                                                                          | 71-72 |
| Table 9.3.a    | Radio Consumption by Station, by Weekday and by Quarter: October 2006-December 2006                                  | 73    |
| Table 9.3.b-d  | Radio Consumption by Station, by Weekday and by Quarter: January-March 2007; April-June 2007; July-September 2007    | 82    |
| Table 9.4      | Radio Consumption by Station and by Month                                                                            | 83    |
| Table 10.1     | TV Consumption by Time Brackets, by Month and by Quarter                                                             | 87    |
| Table 10.2     | TV Consumption by Quarter and by Weekday                                                                             | 89-90 |
| Table 10.3.a   | TV Consumption by Station, by Weekday and by Quarter: October 2006-December 2006                                     | 91    |
| Table 10.3.b-d | TV Consumption by Station, by Weekday and by Quarter: January-March 2007; April-June 2007; July-September 2007       | 100   |
| Table 10.4     | TV Consumption by Station and by Month                                                                               | 101   |

# **LIST OF FIGURES**

|                                                                                                                                                            | Page                                                                                                                                                                                                                                                                                                                                                                                                                                                                                                                                                                                                                                                                                                                                                                                                                                                                                                                                                                                                                                                                                                                                                                                                                                                                                                                                                                                                                                                                                                                                                                                                                                                                                                                                                                                                                                                                                                                                                                                                                                                                                                                           |
|------------------------------------------------------------------------------------------------------------------------------------------------------------|--------------------------------------------------------------------------------------------------------------------------------------------------------------------------------------------------------------------------------------------------------------------------------------------------------------------------------------------------------------------------------------------------------------------------------------------------------------------------------------------------------------------------------------------------------------------------------------------------------------------------------------------------------------------------------------------------------------------------------------------------------------------------------------------------------------------------------------------------------------------------------------------------------------------------------------------------------------------------------------------------------------------------------------------------------------------------------------------------------------------------------------------------------------------------------------------------------------------------------------------------------------------------------------------------------------------------------------------------------------------------------------------------------------------------------------------------------------------------------------------------------------------------------------------------------------------------------------------------------------------------------------------------------------------------------------------------------------------------------------------------------------------------------------------------------------------------------------------------------------------------------------------------------------------------------------------------------------------------------------------------------------------------------------------------------------------------------------------------------------------------------|
| Sample Profile and Census Population by Age Groups                                                                                                         | 3                                                                                                                                                                                                                                                                                                                                                                                                                                                                                                                                                                                                                                                                                                                                                                                                                                                                                                                                                                                                                                                                                                                                                                                                                                                                                                                                                                                                                                                                                                                                                                                                                                                                                                                                                                                                                                                                                                                                                                                                                                                                                                                              |
| Radio Listening [October 2006-September 2007]                                                                                                              | 4                                                                                                                                                                                                                                                                                                                                                                                                                                                                                                                                                                                                                                                                                                                                                                                                                                                                                                                                                                                                                                                                                                                                                                                                                                                                                                                                                                                                                                                                                                                                                                                                                                                                                                                                                                                                                                                                                                                                                                                                                                                                                                                              |
| TV Viewing [October 2006-September 2007]                                                                                                                   | 5                                                                                                                                                                                                                                                                                                                                                                                                                                                                                                                                                                                                                                                                                                                                                                                                                                                                                                                                                                                                                                                                                                                                                                                                                                                                                                                                                                                                                                                                                                                                                                                                                                                                                                                                                                                                                                                                                                                                                                                                                                                                                                                              |
| Radio Listening by Broadcasting Station [Count of Respondents]: October 2006-September 2007                                                                | 6                                                                                                                                                                                                                                                                                                                                                                                                                                                                                                                                                                                                                                                                                                                                                                                                                                                                                                                                                                                                                                                                                                                                                                                                                                                                                                                                                                                                                                                                                                                                                                                                                                                                                                                                                                                                                                                                                                                                                                                                                                                                                                                              |
| Radio Listening by Broadcasting Station [Count of Respondents]:                                                                                            | 7                                                                                                                                                                                                                                                                                                                                                                                                                                                                                                                                                                                                                                                                                                                                                                                                                                                                                                                                                                                                                                                                                                                                                                                                                                                                                                                                                                                                                                                                                                                                                                                                                                                                                                                                                                                                                                                                                                                                                                                                                                                                                                                              |
| Radio Listening by Broadcasting Station [Count of Respondents]: July-September 2007; April-June 2007; January-March 2007;                                  | 7-8                                                                                                                                                                                                                                                                                                                                                                                                                                                                                                                                                                                                                                                                                                                                                                                                                                                                                                                                                                                                                                                                                                                                                                                                                                                                                                                                                                                                                                                                                                                                                                                                                                                                                                                                                                                                                                                                                                                                                                                                                                                                                                                            |
| Radio Listening by Broadcasting Station [Count of Respondents]:  By Station and by Gender —                                                                | 9                                                                                                                                                                                                                                                                                                                                                                                                                                                                                                                                                                                                                                                                                                                                                                                                                                                                                                                                                                                                                                                                                                                                                                                                                                                                                                                                                                                                                                                                                                                                                                                                                                                                                                                                                                                                                                                                                                                                                                                                                                                                                                                              |
| Radio Listening by Broadcasting Station [Count of Respondents]:                                                                                            | 10                                                                                                                                                                                                                                                                                                                                                                                                                                                                                                                                                                                                                                                                                                                                                                                                                                                                                                                                                                                                                                                                                                                                                                                                                                                                                                                                                                                                                                                                                                                                                                                                                                                                                                                                                                                                                                                                                                                                                                                                                                                                                                                             |
| Radio Listening by Broadcasting Station [Count of Respondents]: By Station and by Gender –                                                                 | 11-12                                                                                                                                                                                                                                                                                                                                                                                                                                                                                                                                                                                                                                                                                                                                                                                                                                                                                                                                                                                                                                                                                                                                                                                                                                                                                                                                                                                                                                                                                                                                                                                                                                                                                                                                                                                                                                                                                                                                                                                                                                                                                                                          |
|                                                                                                                                                            |                                                                                                                                                                                                                                                                                                                                                                                                                                                                                                                                                                                                                                                                                                                                                                                                                                                                                                                                                                                                                                                                                                                                                                                                                                                                                                                                                                                                                                                                                                                                                                                                                                                                                                                                                                                                                                                                                                                                                                                                                                                                                                                                |
| Radio Listening by Broadcasting Station [Count of Respondents]: By Station and by Age Group –                                                              | 14-16                                                                                                                                                                                                                                                                                                                                                                                                                                                                                                                                                                                                                                                                                                                                                                                                                                                                                                                                                                                                                                                                                                                                                                                                                                                                                                                                                                                                                                                                                                                                                                                                                                                                                                                                                                                                                                                                                                                                                                                                                                                                                                                          |
| October 2006-September 2007; July-September 2007; April-July 2007; January-March 2007; October-December 2007                                               |                                                                                                                                                                                                                                                                                                                                                                                                                                                                                                                                                                                                                                                                                                                                                                                                                                                                                                                                                                                                                                                                                                                                                                                                                                                                                                                                                                                                                                                                                                                                                                                                                                                                                                                                                                                                                                                                                                                                                                                                                                                                                                                                |
| By Station and by District – October 2006-September 2007; July-September 2007; April-July 2007;                                                            | 18-20                                                                                                                                                                                                                                                                                                                                                                                                                                                                                                                                                                                                                                                                                                                                                                                                                                                                                                                                                                                                                                                                                                                                                                                                                                                                                                                                                                                                                                                                                                                                                                                                                                                                                                                                                                                                                                                                                                                                                                                                                                                                                                                          |
| TV Viewing by Broadcasting Station [Count of Respondents]:                                                                                                 | 21                                                                                                                                                                                                                                                                                                                                                                                                                                                                                                                                                                                                                                                                                                                                                                                                                                                                                                                                                                                                                                                                                                                                                                                                                                                                                                                                                                                                                                                                                                                                                                                                                                                                                                                                                                                                                                                                                                                                                                                                                                                                                                                             |
| TV Viewing by Broadcasting Station [Count of Respondents]:                                                                                                 | 22                                                                                                                                                                                                                                                                                                                                                                                                                                                                                                                                                                                                                                                                                                                                                                                                                                                                                                                                                                                                                                                                                                                                                                                                                                                                                                                                                                                                                                                                                                                                                                                                                                                                                                                                                                                                                                                                                                                                                                                                                                                                                                                             |
| TV Viewing by Broadcasting Station [Count of Respondents]: July-September 2007; April-June 2007; January-March 2007;                                       | 22-23                                                                                                                                                                                                                                                                                                                                                                                                                                                                                                                                                                                                                                                                                                                                                                                                                                                                                                                                                                                                                                                                                                                                                                                                                                                                                                                                                                                                                                                                                                                                                                                                                                                                                                                                                                                                                                                                                                                                                                                                                                                                                                                          |
| TV Viewing by Broadcasting Station [Count of Respondents]:                                                                                                 | 24                                                                                                                                                                                                                                                                                                                                                                                                                                                                                                                                                                                                                                                                                                                                                                                                                                                                                                                                                                                                                                                                                                                                                                                                                                                                                                                                                                                                                                                                                                                                                                                                                                                                                                                                                                                                                                                                                                                                                                                                                                                                                                                             |
| TV Viewing by Broadcasting Station [Count of Respondents]:                                                                                                 | 25                                                                                                                                                                                                                                                                                                                                                                                                                                                                                                                                                                                                                                                                                                                                                                                                                                                                                                                                                                                                                                                                                                                                                                                                                                                                                                                                                                                                                                                                                                                                                                                                                                                                                                                                                                                                                                                                                                                                                                                                                                                                                                                             |
| TV Viewing by Broadcasting Station [Count of Respondents]: By Station and by Gender – October-December 2006; January-March 2007; April-June 2007;          | 26-27                                                                                                                                                                                                                                                                                                                                                                                                                                                                                                                                                                                                                                                                                                                                                                                                                                                                                                                                                                                                                                                                                                                                                                                                                                                                                                                                                                                                                                                                                                                                                                                                                                                                                                                                                                                                                                                                                                                                                                                                                                                                                                                          |
| TV Viewing by Broadcasting Station [Count of Respondents]: By Station and by Age Group – October2006-September 2007; July-September 2007; April-June 2007; | 29-31                                                                                                                                                                                                                                                                                                                                                                                                                                                                                                                                                                                                                                                                                                                                                                                                                                                                                                                                                                                                                                                                                                                                                                                                                                                                                                                                                                                                                                                                                                                                                                                                                                                                                                                                                                                                                                                                                                                                                                                                                                                                                                                          |
| TV Viewing by Broadcasting Station [Count of Respondents]: By Station and by District – October 2006-September 2007; July-September 2007; April-June 2007; | 33-35                                                                                                                                                                                                                                                                                                                                                                                                                                                                                                                                                                                                                                                                                                                                                                                                                                                                                                                                                                                                                                                                                                                                                                                                                                                                                                                                                                                                                                                                                                                                                                                                                                                                                                                                                                                                                                                                                                                                                                                                                                                                                                                          |
| January-March 2007; October-December 2006 TV-Reception System Installed: October 2006-September 2007; July-September 2007; April-June 2007;                | 36                                                                                                                                                                                                                                                                                                                                                                                                                                                                                                                                                                                                                                                                                                                                                                                                                                                                                                                                                                                                                                                                                                                                                                                                                                                                                                                                                                                                                                                                                                                                                                                                                                                                                                                                                                                                                                                                                                                                                                                                                                                                                                                             |
|                                                                                                                                                            | 37                                                                                                                                                                                                                                                                                                                                                                                                                                                                                                                                                                                                                                                                                                                                                                                                                                                                                                                                                                                                                                                                                                                                                                                                                                                                                                                                                                                                                                                                                                                                                                                                                                                                                                                                                                                                                                                                                                                                                                                                                                                                                                                             |
| TV-Reception System installed by District  TV-Channel Reception Platform by Station                                                                        | 38                                                                                                                                                                                                                                                                                                                                                                                                                                                                                                                                                                                                                                                                                                                                                                                                                                                                                                                                                                                                                                                                                                                                                                                                                                                                                                                                                                                                                                                                                                                                                                                                                                                                                                                                                                                                                                                                                                                                                                                                                                                                                                                             |
|                                                                                                                                                            | TV Viewing [October 2006-September 2007] Radio Listening by Broadcasting Station [Count of Respondents]: October 2006-September 2007 Radio Listening by Broadcasting Station [Count of Respondents]: By Quarter Radio Listening by Broadcasting Station [Count of Respondents]: July-September 2007; April-June 2007; January-March 2007; October-December 2007 Radio Listening by Broadcasting Station [Count of Respondents]: By Station and by Gender — October 2006-September 2007 Radio Listening by Broadcasting Station [Count of Respondents]: By Station and by Gender Radio Listening by Broadcasting Station [Count of Respondents]: By Station and by Gender Radio Listening by Broadcasting Station [Count of Respondents]: By Station and by Gender — October-December 2006; January-March 2007; April-June 2007; July-September 2007 Radio Listening by Broadcasting Station [Count of Respondents]: By Station and by Age Group — October 2006-September 2007; July-September 2007; April-July 2007; January-March 2007; October-December 2007 Radio Listening by Broadcasting Station [Count of Respondents]: By Station and by District — October 2006-September 2007; July-September 2007; April-July 2007; January-March 2007; October-December 2007 TV Viewing by Broadcasting Station [Count of Respondents]: October 2006-September 2007 TV Viewing by Broadcasting Station [Count of Respondents]: By Quarter TV Viewing by Broadcasting Station [Count of Respondents]: By Quarter TV Viewing by Broadcasting Station [Count of Respondents]: By Station and by Gender — October 2006-September 2007 TV Viewing by Broadcasting Station [Count of Respondents]: By Station and by Gender — October 2006-September 2007 TV Viewing by Broadcasting Station [Count of Respondents]: By Station and by Gender — October 2006-September 2007 TV Viewing by Broadcasting Station [Count of Respondents]: By Station and by Gender — October 2006-September 2007; April-June 2007; January-March 2007; October-December 2006 TV Viewing by Broadcasting Station [Count of Respondents]: By Station and by O |