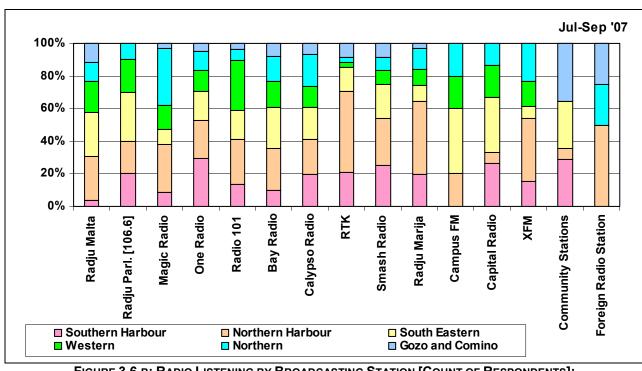

|                     | [-]         |              |                     |
| Total                 | 100%   | 19.65        | 29.24               | 16.76               | 14.65       | 12.76        | 6.94                |
|                       |        | [2]          | [1]                 | [3]                 | [4]         | [5]          | [6]                 |
| National Census 2005  | 100%   | 20.22        | 29.88               | 14.43               | 14.01       | 13.83        | 7.63                |
|                       |        | [2]          | [1]                 | [3]                 | [4]         | [5]          | [6]                 |



FIGURE 3.6.A: RADIO LISTENING BY BROADCASTING STATION [COUNT OF RESPONDENTS]:
BY STATION AND BY DISTRICT – OCTOBER 2006-SEPTEMBER 2007



FIGURE 3.6.B: RADIO LISTENING BY BROADCASTING STATION [COUNT OF RESPONDENTS]:
BY STATION AND BY DISTRICT – JULY-SEPTEMBER 2007



FIGURE 3.6.C: RADIO LISTENING BY BROADCASTING STATION [COUNT OF RESPONDENTS]:

BY STATION AND BY DISTRICT – APRIL-JUNE 2007



FIGURE 3.6.D: RADIO LISTENING BY BROADCASTING STATION [COUNT OF RESPONDENTS]:

BY STATION AND BY DISTRICT – JANUARY-MARCH 2007



FIGURE 3.6.E: RADIO LISTENING BY BROADCASTING STATION [COUNT OF RESPONDENTS]:

BY STATION AND BY DISTRICT – OCTOBER-DECEMBER 2007

#### 3.2 TV VIEWING BY BROADCASTING STATION

#### 3.2.1 BY TOTAL

The replies given by respondents to the question "Which TV station did you follow most yesterday" were analyzed by gender, by age group, and by district. The overall counts exclude those who "do not have a TV set",