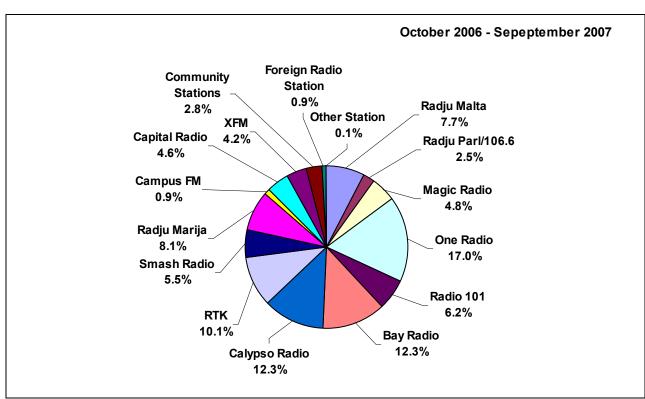

# **LIST OF FIGURES**

|                                                                                                                                                            | Page                                                                                                                                                                                                                                                                                                                                                                                                                                                                                                                                                                                                                                                                                                                                                                                                                                                                                                                                                                                                                                                                                                                                                                                                                                                                                                                                                                                                                                                                                                                                                                                                                                                                                                                                                                                                                                                                                                                                                                                                                                                                                                                           |
|------------------------------------------------------------------------------------------------------------------------------------------------------------|--------------------------------------------------------------------------------------------------------------------------------------------------------------------------------------------------------------------------------------------------------------------------------------------------------------------------------------------------------------------------------------------------------------------------------------------------------------------------------------------------------------------------------------------------------------------------------------------------------------------------------------------------------------------------------------------------------------------------------------------------------------------------------------------------------------------------------------------------------------------------------------------------------------------------------------------------------------------------------------------------------------------------------------------------------------------------------------------------------------------------------------------------------------------------------------------------------------------------------------------------------------------------------------------------------------------------------------------------------------------------------------------------------------------------------------------------------------------------------------------------------------------------------------------------------------------------------------------------------------------------------------------------------------------------------------------------------------------------------------------------------------------------------------------------------------------------------------------------------------------------------------------------------------------------------------------------------------------------------------------------------------------------------------------------------------------------------------------------------------------------------|
| Sample Profile and Census Population by Age Groups                                                                                                         | 3                                                                                                                                                                                                                                                                                                                                                                                                                                                                                                                                                                                                                                                                                                                                                                                                                                                                                                                                                                                                                                                                                                                                                                                                                                                                                                                                                                                                                                                                                                                                                                                                                                                                                                                                                                                                                                                                                                                                                                                                                                                                                                                              |
| Radio Listening [October 2006-September 2007]                                                                                                              | 4                                                                                                                                                                                                                                                                                                                                                                                                                                                                                                                                                                                                                                                                                                                                                                                                                                                                                                                                                                                                                                                                                                                                                                                                                                                                                                                                                                                                                                                                                                                                                                                                                                                                                                                                                                                                                                                                                                                                                                                                                                                                                                                              |
| TV Viewing [October 2006-September 2007]                                                                                                                   | 5                                                                                                                                                                                                                                                                                                                                                                                                                                                                                                                                                                                                                                                                                                                                                                                                                                                                                                                                                                                                                                                                                                                                                                                                                                                                                                                                                                                                                                                                                                                                                                                                                                                                                                                                                                                                                                                                                                                                                                                                                                                                                                                              |
| Radio Listening by Broadcasting Station [Count of Respondents]: October 2006-September 2007                                                                | 6                                                                                                                                                                                                                                                                                                                                                                                                                                                                                                                                                                                                                                                                                                                                                                                                                                                                                                                                                                                                                                                                                                                                                                                                                                                                                                                                                                                                                                                                                                                                                                                                                                                                                                                                                                                                                                                                                                                                                                                                                                                                                                                              |
| Radio Listening by Broadcasting Station [Count of Respondents]:                                                                                            | 7                                                                                                                                                                                                                                                                                                                                                                                                                                                                                                                                                                                                                                                                                                                                                                                                                                                                                                                                                                                                                                                                                                                                                                                                                                                                                                                                                                                                                                                                                                                                                                                                                                                                                                                                                                                                                                                                                                                                                                                                                                                                                                                              |
| Radio Listening by Broadcasting Station [Count of Respondents]: July-September 2007; April-June 2007; January-March 2007;                                  | 7-8                                                                                                                                                                                                                                                                                                                                                                                                                                                                                                                                                                                                                                                                                                                                                                                                                                                                                                                                                                                                                                                                                                                                                                                                                                                                                                                                                                                                                                                                                                                                                                                                                                                                                                                                                                                                                                                                                                                                                                                                                                                                                                                            |
| Radio Listening by Broadcasting Station [Count of Respondents]:  By Station and by Gender —                                                                | 9                                                                                                                                                                                                                                                                                                                                                                                                                                                                                                                                                                                                                                                                                                                                                                                                                                                                                                                                                                                                                                                                                                                                                                                                                                                                                                                                                                                                                                                                                                                                                                                                                                                                                                                                                                                                                                                                                                                                                                                                                                                                                                                              |
| Radio Listening by Broadcasting Station [Count of Respondents]:                                                                                            | 10                                                                                                                                                                                                                                                                                                                                                                                                                                                                                                                                                                                                                                                                                                                                                                                                                                                                                                                                                                                                                                                                                                                                                                                                                                                                                                                                                                                                                                                                                                                                                                                                                                                                                                                                                                                                                                                                                                                                                                                                                                                                                                                             |
| Radio Listening by Broadcasting Station [Count of Respondents]: By Station and by Gender –                                                                 | 11-12                                                                                                                                                                                                                                                                                                                                                                                                                                                                                                                                                                                                                                                                                                                                                                                                                                                                                                                                                                                                                                                                                                                                                                                                                                                                                                                                                                                                                                                                                                                                                                                                                                                                                                                                                                                                                                                                                                                                                                                                                                                                                                                          |
|                                                                                                                                                            |                                                                                                                                                                                                                                                                                                                                                                                                                                                                                                                                                                                                                                                                                                                                                                                                                                                                                                                                                                                                                                                                                                                                                                                                                                                                                                                                                                                                                                                                                                                                                                                                                                                                                                                                                                                                                                                                                                                                                                                                                                                                                                                                |
| Radio Listening by Broadcasting Station [Count of Respondents]: By Station and by Age Group –                                                              | 14-16                                                                                                                                                                                                                                                                                                                                                                                                                                                                                                                                                                                                                                                                                                                                                                                                                                                                                                                                                                                                                                                                                                                                                                                                                                                                                                                                                                                                                                                                                                                                                                                                                                                                                                                                                                                                                                                                                                                                                                                                                                                                                                                          |
| October 2006-September 2007; July-September 2007; April-July 2007; January-March 2007; October-December 2007                                               |                                                                                                                                                                                                                                                                                                                                                                                                                                                                                                                                                                                                                                                                                                                                                                                                                                                                                                                                                                                                                                                                                                                                                                                                                                                                                                                                                                                                                                                                                                                                                                                                                                                                                                                                                                                                                                                                                                                                                                                                                                                                                                                                |
| By Station and by District – October 2006-September 2007; July-September 2007; April-July 2007;                                                            | 18-20                                                                                                                                                                                                                                                                                                                                                                                                                                                                                                                                                                                                                                                                                                                                                                                                                                                                                                                                                                                                                                                                                                                                                                                                                                                                                                                                                                                                                                                                                                                                                                                                                                                                                                                                                                                                                                                                                                                                                                                                                                                                                                                          |
| TV Viewing by Broadcasting Station [Count of Respondents]:                                                                                                 | 21                                                                                                                                                                                                                                                                                                                                                                                                                                                                                                                                                                                                                                                                                                                                                                                                                                                                                                                                                                                                                                                                                                                                                                                                                                                                                                                                                                                                                                                                                                                                                                                                                                                                                                                                                                                                                                                                                                                                                                                                                                                                                                                             |
| TV Viewing by Broadcasting Station [Count of Respondents]:                                                                                                 | 22                                                                                                                                                                                                                                                                                                                                                                                                                                                                                                                                                                                                                                                                                                                                                                                                                                                                                                                                                                                                                                                                                                                                                                                                                                                                                                                                                                                                                                                                                                                                                                                                                                                                                                                                                                                                                                                                                                                                                                                                                                                                                                                             |
| TV Viewing by Broadcasting Station [Count of Respondents]: July-September 2007; April-June 2007; January-March 2007;                                       | 22-23                                                                                                                                                                                                                                                                                                                                                                                                                                                                                                                                                                                                                                                                                                                                                                                                                                                                                                                                                                                                                                                                                                                                                                                                                                                                                                                                                                                                                                                                                                                                                                                                                                                                                                                                                                                                                                                                                                                                                                                                                                                                                                                          |
| TV Viewing by Broadcasting Station [Count of Respondents]:                                                                                                 | 24                                                                                                                                                                                                                                                                                                                                                                                                                                                                                                                                                                                                                                                                                                                                                                                                                                                                                                                                                                                                                                                                                                                                                                                                                                                                                                                                                                                                                                                                                                                                                                                                                                                                                                                                                                                                                                                                                                                                                                                                                                                                                                                             |
| TV Viewing by Broadcasting Station [Count of Respondents]:                                                                                                 | 25                                                                                                                                                                                                                                                                                                                                                                                                                                                                                                                                                                                                                                                                                                                                                                                                                                                                                                                                                                                                                                                                                                                                                                                                                                                                                                                                                                                                                                                                                                                                                                                                                                                                                                                                                                                                                                                                                                                                                                                                                                                                                                                             |
| TV Viewing by Broadcasting Station [Count of Respondents]: By Station and by Gender – October-December 2006; January-March 2007; April-June 2007;          | 26-27                                                                                                                                                                                                                                                                                                                                                                                                                                                                                                                                                                                                                                                                                                                                                                                                                                                                                                                                                                                                                                                                                                                                                                                                                                                                                                                                                                                                                                                                                                                                                                                                                                                                                                                                                                                                                                                                                                                                                                                                                                                                                                                          |
| TV Viewing by Broadcasting Station [Count of Respondents]: By Station and by Age Group – October2006-September 2007; July-September 2007; April-June 2007; | 29-31                                                                                                                                                                                                                                                                                                                                                                                                                                                                                                                                                                                                                                                                                                                                                                                                                                                                                                                                                                                                                                                                                                                                                                                                                                                                                                                                                                                                                                                                                                                                                                                                                                                                                                                                                                                                                                                                                                                                                                                                                                                                                                                          |
| TV Viewing by Broadcasting Station [Count of Respondents]: By Station and by District – October 2006-September 2007; July-September 2007; April-June 2007; | 33-35                                                                                                                                                                                                                                                                                                                                                                                                                                                                                                                                                                                                                                                                                                                                                                                                                                                                                                                                                                                                                                                                                                                                                                                                                                                                                                                                                                                                                                                                                                                                                                                                                                                                                                                                                                                                                                                                                                                                                                                                                                                                                                                          |
| January-March 2007; October-December 2006 TV-Reception System Installed: October 2006-September 2007; July-September 2007; April-June 2007;                | 36                                                                                                                                                                                                                                                                                                                                                                                                                                                                                                                                                                                                                                                                                                                                                                                                                                                                                                                                                                                                                                                                                                                                                                                                                                                                                                                                                                                                                                                                                                                                                                                                                                                                                                                                                                                                                                                                                                                                                                                                                                                                                                                             |
|                                                                                                                                                            | 37                                                                                                                                                                                                                                                                                                                                                                                                                                                                                                                                                                                                                                                                                                                                                                                                                                                                                                                                                                                                                                                                                                                                                                                                                                                                                                                                                                                                                                                                                                                                                                                                                                                                                                                                                                                                                                                                                                                                                                                                                                                                                                                             |
| TV-Reception System installed by District  TV-Channel Reception Platform by Station                                                                        | 38                                                                                                                                                                                                                                                                                                                                                                                                                                                                                                                                                                                                                                                                                                                                                                                                                                                                                                                                                                                                                                                                                                                                                                                                                                                                                                                                                                                                                                                                                                                                                                                                                                                                                                                                                                                                                                                                                                                                                                                                                                                                                                                             |
|                                                                                                                                                            | TV Viewing [October 2006-September 2007] Radio Listening by Broadcasting Station [Count of Respondents]: October 2006-September 2007 Radio Listening by Broadcasting Station [Count of Respondents]: By Quarter Radio Listening by Broadcasting Station [Count of Respondents]: July-September 2007; April-June 2007; January-March 2007; October-December 2007 Radio Listening by Broadcasting Station [Count of Respondents]: By Station and by Gender — October 2006-September 2007 Radio Listening by Broadcasting Station [Count of Respondents]: By Station and by Gender Radio Listening by Broadcasting Station [Count of Respondents]: By Station and by Gender Radio Listening by Broadcasting Station [Count of Respondents]: By Station and by Gender — October-December 2006; January-March 2007; April-June 2007; July-September 2007 Radio Listening by Broadcasting Station [Count of Respondents]: By Station and by Age Group — October 2006-September 2007; July-September 2007; April-July 2007; January-March 2007; October-December 2007 Radio Listening by Broadcasting Station [Count of Respondents]: By Station and by District — October 2006-September 2007; July-September 2007; April-July 2007; January-March 2007; October-December 2007 TV Viewing by Broadcasting Station [Count of Respondents]: October 2006-September 2007 TV Viewing by Broadcasting Station [Count of Respondents]: By Quarter TV Viewing by Broadcasting Station [Count of Respondents]: By Quarter TV Viewing by Broadcasting Station [Count of Respondents]: By Station and by Gender — October 2006-September 2007 TV Viewing by Broadcasting Station [Count of Respondents]: By Station and by Gender — October 2006-September 2007 TV Viewing by Broadcasting Station [Count of Respondents]: By Station and by Gender — October 2006-September 2007 TV Viewing by Broadcasting Station [Count of Respondents]: By Station and by Gender — October 2006-September 2007; April-June 2007; January-March 2007; October-December 2006 TV Viewing by Broadcasting Station [Count of Respondents]: By Station and by O |