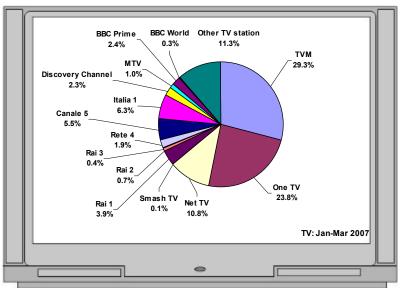

Part Two of the report contains the tables for the periods July-September 2007; April-June 2007; January-March 2007; and October-December 2006.