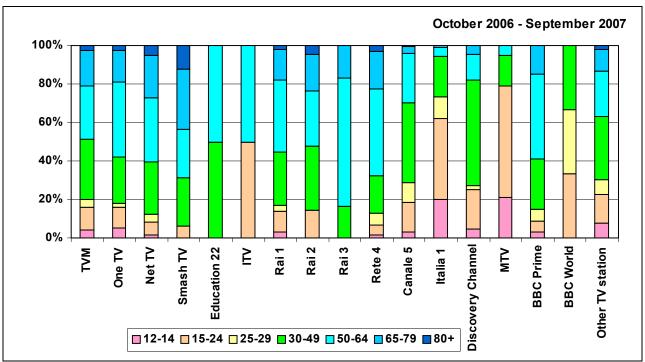

# **LIST OF FIGURES**

|                                                                                                                                                            | Page                                                                                                                                                                                                                                                                                                                                                                                                                                                                                                                                                                                                                                                                                                                                                                                                                                                                                                                                                                                                                                                                                                                                                                                                                                                                                                                                                                                                                                                                                                                                                                                                                                                                                                                                                                                                                                                                                                                                                                                                                                                                                                                           |
|------------------------------------------------------------------------------------------------------------------------------------------------------------|--------------------------------------------------------------------------------------------------------------------------------------------------------------------------------------------------------------------------------------------------------------------------------------------------------------------------------------------------------------------------------------------------------------------------------------------------------------------------------------------------------------------------------------------------------------------------------------------------------------------------------------------------------------------------------------------------------------------------------------------------------------------------------------------------------------------------------------------------------------------------------------------------------------------------------------------------------------------------------------------------------------------------------------------------------------------------------------------------------------------------------------------------------------------------------------------------------------------------------------------------------------------------------------------------------------------------------------------------------------------------------------------------------------------------------------------------------------------------------------------------------------------------------------------------------------------------------------------------------------------------------------------------------------------------------------------------------------------------------------------------------------------------------------------------------------------------------------------------------------------------------------------------------------------------------------------------------------------------------------------------------------------------------------------------------------------------------------------------------------------------------|
| Sample Profile and Census Population by Age Groups                                                                                                         | 3                                                                                                                                                                                                                                                                                                                                                                                                                                                                                                                                                                                                                                                                                                                                                                                                                                                                                                                                                                                                                                                                                                                                                                                                                                                                                                                                                                                                                                                                                                                                                                                                                                                                                                                                                                                                                                                                                                                                                                                                                                                                                                                              |
| Radio Listening [October 2006-September 2007]                                                                                                              | 4                                                                                                                                                                                                                                                                                                                                                                                                                                                                                                                                                                                                                                                                                                                                                                                                                                                                                                                                                                                                                                                                                                                                                                                                                                                                                                                                                                                                                                                                                                                                                                                                                                                                                                                                                                                                                                                                                                                                                                                                                                                                                                                              |
| TV Viewing [October 2006-September 2007]                                                                                                                   | 5                                                                                                                                                                                                                                                                                                                                                                                                                                                                                                                                                                                                                                                                                                                                                                                                                                                                                                                                                                                                                                                                                                                                                                                                                                                                                                                                                                                                                                                                                                                                                                                                                                                                                                                                                                                                                                                                                                                                                                                                                                                                                                                              |
| Radio Listening by Broadcasting Station [Count of Respondents]: October 2006-September 2007                                                                | 6                                                                                                                                                                                                                                                                                                                                                                                                                                                                                                                                                                                                                                                                                                                                                                                                                                                                                                                                                                                                                                                                                                                                                                                                                                                                                                                                                                                                                                                                                                                                                                                                                                                                                                                                                                                                                                                                                                                                                                                                                                                                                                                              |
| Radio Listening by Broadcasting Station [Count of Respondents]:                                                                                            | 7                                                                                                                                                                                                                                                                                                                                                                                                                                                                                                                                                                                                                                                                                                                                                                                                                                                                                                                                                                                                                                                                                                                                                                                                                                                                                                                                                                                                                                                                                                                                                                                                                                                                                                                                                                                                                                                                                                                                                                                                                                                                                                                              |
| Radio Listening by Broadcasting Station [Count of Respondents]: July-September 2007; April-June 2007; January-March 2007;                                  | 7-8                                                                                                                                                                                                                                                                                                                                                                                                                                                                                                                                                                                                                                                                                                                                                                                                                                                                                                                                                                                                                                                                                                                                                                                                                                                                                                                                                                                                                                                                                                                                                                                                                                                                                                                                                                                                                                                                                                                                                                                                                                                                                                                            |
| Radio Listening by Broadcasting Station [Count of Respondents]:  By Station and by Gender —                                                                | 9                                                                                                                                                                                                                                                                                                                                                                                                                                                                                                                                                                                                                                                                                                                                                                                                                                                                                                                                                                                                                                                                                                                                                                                                                                                                                                                                                                                                                                                                                                                                                                                                                                                                                                                                                                                                                                                                                                                                                                                                                                                                                                                              |
| Radio Listening by Broadcasting Station [Count of Respondents]:                                                                                            | 10                                                                                                                                                                                                                                                                                                                                                                                                                                                                                                                                                                                                                                                                                                                                                                                                                                                                                                                                                                                                                                                                                                                                                                                                                                                                                                                                                                                                                                                                                                                                                                                                                                                                                                                                                                                                                                                                                                                                                                                                                                                                                                                             |
| Radio Listening by Broadcasting Station [Count of Respondents]: By Station and by Gender –                                                                 | 11-12                                                                                                                                                                                                                                                                                                                                                                                                                                                                                                                                                                                                                                                                                                                                                                                                                                                                                                                                                                                                                                                                                                                                                                                                                                                                                                                                                                                                                                                                                                                                                                                                                                                                                                                                                                                                                                                                                                                                                                                                                                                                                                                          |
|                                                                                                                                                            |                                                                                                                                                                                                                                                                                                                                                                                                                                                                                                                                                                                                                                                                                                                                                                                                                                                                                                                                                                                                                                                                                                                                                                                                                                                                                                                                                                                                                                                                                                                                                                                                                                                                                                                                                                                                                                                                                                                                                                                                                                                                                                                                |
| Radio Listening by Broadcasting Station [Count of Respondents]: By Station and by Age Group –                                                              | 14-16                                                                                                                                                                                                                                                                                                                                                                                                                                                                                                                                                                                                                                                                                                                                                                                                                                                                                                                                                                                                                                                                                                                                                                                                                                                                                                                                                                                                                                                                                                                                                                                                                                                                                                                                                                                                                                                                                                                                                                                                                                                                                                                          |
| October 2006-September 2007; July-September 2007; April-July 2007; January-March 2007; October-December 2007                                               |                                                                                                                                                                                                                                                                                                                                                                                                                                                                                                                                                                                                                                                                                                                                                                                                                                                                                                                                                                                                                                                                                                                                                                                                                                                                                                                                                                                                                                                                                                                                                                                                                                                                                                                                                                                                                                                                                                                                                                                                                                                                                                                                |
| By Station and by District – October 2006-September 2007; July-September 2007; April-July 2007;                                                            | 18-20                                                                                                                                                                                                                                                                                                                                                                                                                                                                                                                                                                                                                                                                                                                                                                                                                                                                                                                                                                                                                                                                                                                                                                                                                                                                                                                                                                                                                                                                                                                                                                                                                                                                                                                                                                                                                                                                                                                                                                                                                                                                                                                          |
| TV Viewing by Broadcasting Station [Count of Respondents]:                                                                                                 | 21                                                                                                                                                                                                                                                                                                                                                                                                                                                                                                                                                                                                                                                                                                                                                                                                                                                                                                                                                                                                                                                                                                                                                                                                                                                                                                                                                                                                                                                                                                                                                                                                                                                                                                                                                                                                                                                                                                                                                                                                                                                                                                                             |
| TV Viewing by Broadcasting Station [Count of Respondents]:                                                                                                 | 22                                                                                                                                                                                                                                                                                                                                                                                                                                                                                                                                                                                                                                                                                                                                                                                                                                                                                                                                                                                                                                                                                                                                                                                                                                                                                                                                                                                                                                                                                                                                                                                                                                                                                                                                                                                                                                                                                                                                                                                                                                                                                                                             |
| TV Viewing by Broadcasting Station [Count of Respondents]: July-September 2007; April-June 2007; January-March 2007;                                       | 22-23                                                                                                                                                                                                                                                                                                                                                                                                                                                                                                                                                                                                                                                                                                                                                                                                                                                                                                                                                                                                                                                                                                                                                                                                                                                                                                                                                                                                                                                                                                                                                                                                                                                                                                                                                                                                                                                                                                                                                                                                                                                                                                                          |
| TV Viewing by Broadcasting Station [Count of Respondents]:                                                                                                 | 24                                                                                                                                                                                                                                                                                                                                                                                                                                                                                                                                                                                                                                                                                                                                                                                                                                                                                                                                                                                                                                                                                                                                                                                                                                                                                                                                                                                                                                                                                                                                                                                                                                                                                                                                                                                                                                                                                                                                                                                                                                                                                                                             |
| TV Viewing by Broadcasting Station [Count of Respondents]:                                                                                                 | 25                                                                                                                                                                                                                                                                                                                                                                                                                                                                                                                                                                                                                                                                                                                                                                                                                                                                                                                                                                                                                                                                                                                                                                                                                                                                                                                                                                                                                                                                                                                                                                                                                                                                                                                                                                                                                                                                                                                                                                                                                                                                                                                             |
| TV Viewing by Broadcasting Station [Count of Respondents]: By Station and by Gender – October-December 2006; January-March 2007; April-June 2007;          | 26-27                                                                                                                                                                                                                                                                                                                                                                                                                                                                                                                                                                                                                                                                                                                                                                                                                                                                                                                                                                                                                                                                                                                                                                                                                                                                                                                                                                                                                                                                                                                                                                                                                                                                                                                                                                                                                                                                                                                                                                                                                                                                                                                          |
| TV Viewing by Broadcasting Station [Count of Respondents]: By Station and by Age Group – October2006-September 2007; July-September 2007; April-June 2007; | 29-31                                                                                                                                                                                                                                                                                                                                                                                                                                                                                                                                                                                                                                                                                                                                                                                                                                                                                                                                                                                                                                                                                                                                                                                                                                                                                                                                                                                                                                                                                                                                                                                                                                                                                                                                                                                                                                                                                                                                                                                                                                                                                                                          |
| TV Viewing by Broadcasting Station [Count of Respondents]: By Station and by District – October 2006-September 2007; July-September 2007; April-June 2007; | 33-35                                                                                                                                                                                                                                                                                                                                                                                                                                                                                                                                                                                                                                                                                                                                                                                                                                                                                                                                                                                                                                                                                                                                                                                                                                                                                                                                                                                                                                                                                                                                                                                                                                                                                                                                                                                                                                                                                                                                                                                                                                                                                                                          |
| January-March 2007; October-December 2006 TV-Reception System Installed: October 2006-September 2007; July-September 2007; April-June 2007;                | 36                                                                                                                                                                                                                                                                                                                                                                                                                                                                                                                                                                                                                                                                                                                                                                                                                                                                                                                                                                                                                                                                                                                                                                                                                                                                                                                                                                                                                                                                                                                                                                                                                                                                                                                                                                                                                                                                                                                                                                                                                                                                                                                             |
|                                                                                                                                                            | 37                                                                                                                                                                                                                                                                                                                                                                                                                                                                                                                                                                                                                                                                                                                                                                                                                                                                                                                                                                                                                                                                                                                                                                                                                                                                                                                                                                                                                                                                                                                                                                                                                                                                                                                                                                                                                                                                                                                                                                                                                                                                                                                             |
| TV-Reception System installed by District  TV-Channel Reception Platform by Station                                                                        | 38                                                                                                                                                                                                                                                                                                                                                                                                                                                                                                                                                                                                                                                                                                                                                                                                                                                                                                                                                                                                                                                                                                                                                                                                                                                                                                                                                                                                                                                                                                                                                                                                                                                                                                                                                                                                                                                                                                                                                                                                                                                                                                                             |
|                                                                                                                                                            | TV Viewing [October 2006-September 2007] Radio Listening by Broadcasting Station [Count of Respondents]: October 2006-September 2007 Radio Listening by Broadcasting Station [Count of Respondents]: By Quarter Radio Listening by Broadcasting Station [Count of Respondents]: July-September 2007; April-June 2007; January-March 2007; October-December 2007 Radio Listening by Broadcasting Station [Count of Respondents]: By Station and by Gender — October 2006-September 2007 Radio Listening by Broadcasting Station [Count of Respondents]: By Station and by Gender Radio Listening by Broadcasting Station [Count of Respondents]: By Station and by Gender Radio Listening by Broadcasting Station [Count of Respondents]: By Station and by Gender — October-December 2006; January-March 2007; April-June 2007; July-September 2007 Radio Listening by Broadcasting Station [Count of Respondents]: By Station and by Age Group — October 2006-September 2007; July-September 2007; April-July 2007; January-March 2007; October-December 2007 Radio Listening by Broadcasting Station [Count of Respondents]: By Station and by District — October 2006-September 2007; July-September 2007; April-July 2007; January-March 2007; October-December 2007 TV Viewing by Broadcasting Station [Count of Respondents]: October 2006-September 2007 TV Viewing by Broadcasting Station [Count of Respondents]: By Quarter TV Viewing by Broadcasting Station [Count of Respondents]: By Quarter TV Viewing by Broadcasting Station [Count of Respondents]: By Station and by Gender — October 2006-September 2007 TV Viewing by Broadcasting Station [Count of Respondents]: By Station and by Gender — October 2006-September 2007 TV Viewing by Broadcasting Station [Count of Respondents]: By Station and by Gender — October 2006-September 2007 TV Viewing by Broadcasting Station [Count of Respondents]: By Station and by Gender — October 2006-September 2007; April-June 2007; January-March 2007; October-December 2006 TV Viewing by Broadcasting Station [Count of Respondents]: By Station and by O |