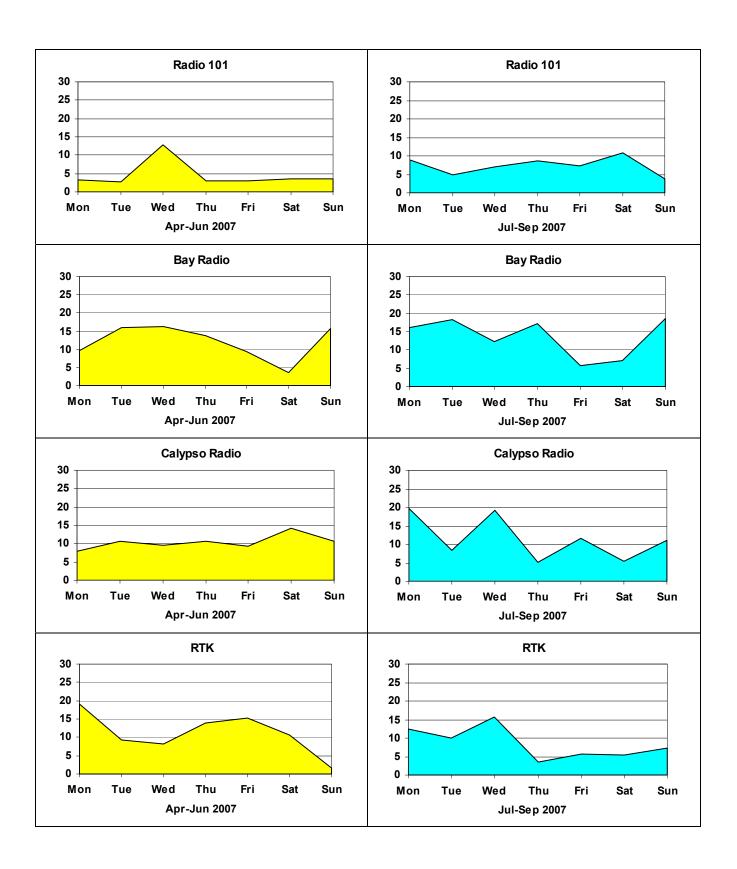

Part Two of the report contains the tables for the periods July-September 2007; April-June 2007; January-March 2007; and October-December 2006.

# LIST OF TABLES

|                |                                                                                                                      | Page  |
|----------------|----------------------------------------------------------------------------------------------------------------------|-------|
| Table 1.1      | Survey Response rate                                                                                                 | 1     |
| Table 2.1      | Sample Profile: Age by Range, Minimum and Maximum                                                                    | 2     |
| Table 2.2      | Sample Profile and Census Population by Age Groups                                                                   | 3     |
| Table 3.1      | Radio Listening: October 2006-September 2007                                                                         | 4     |
| Table 3.2      | TV Viewing: October 2006-September 2007                                                                              | 4     |
| Table 3.3      | Radio Listening by Broadcasting Station [Count of Respondents]: By Quarter                                           | 6     |
| Table 3.4.a    | Radio Listening by Broadcasting Station [Count of Respondents]:  By Gender                                           | 9     |
| Table 3.4.b    | Radio Listening by Broadcasting Station [Count of Respondents]: By Quarter and by Gender                             | 10    |
| Table 3.5      | Radio Listening by Broadcasting Station [Count of Respondents]:  By Station and by Age Group                         | 13    |
| Table 3.6      | Radio Listening by Broadcasting Station [Count of Respondents]:  By District                                         | 17    |
| Table 3.7      | TV Viewing by Broadcasting Station [Count of Respondents]: By Quarter                                                | 21    |
| Table 3.8.a    | TV Viewing by Broadcasting Station [Count of Respondents]: By Gender – October 2006-September 2007                   | 24    |
| Table 3.8.b    | TV Viewing by Broadcasting Station [Count of Respondents]: By Quarter and by Gender                                  | 25    |
| Table 3.9      | TV Viewing by Broadcasting Station [Count of Respondents]: By Station and By Age Group – October 2006-September 2007 | 28    |
| Table 3.10     | TV Viewing by Broadcasting Station [Count of Respondents]: By Station and by District – October 2006-September 2007  | 32    |
| Table 4.1      | TV-Reception System Installed at home                                                                                | 35    |
| Table 4.2      | TV-Reception System Installed – By Broadcasting Station                                                              | 37    |
| Table 5.1      | Radio Daily Average Audience Share: October 2006-September 2007                                                      | 39    |
| Table 5.2      | Radio Daily Average Audience Share: July-September 2007                                                              | 43    |
| Table 5.3      | Radio Weekday Peak Audiences: October 2006-September 2007                                                            | 44    |
| Table 5.4      | Radio Total Daily Average Audience Share: October 2006-September 2007                                                | 49    |
| Table 6.1      | TV Daily Average Audience Share: October 2006-September 2007                                                         | 51    |
| Table 6.2      | TV Daily Average Audience Share: July-September 2007                                                                 | 56    |
| Table 6.3      | TV Weekday Peak Audiences: October 2006-September 2007                                                               | 57    |
| Table 6.4      | TV Total Daily Average Audience Share: October 2006-September 2007                                                   | 62    |
| Table 8.1      | Radio Average Consumption of Listeners by Hours and by Station                                                       | 66    |
| Table 8.2      | TV Average Consumption by Viewers by Hours and by Station                                                            | 67    |
| Table 9.1      | Radio Consumption by Time-Brackets, By Month and By Quarter                                                          | 69    |
| Table 9.2.a-d  | Radio Consumption by Quarter and by Weekday                                                                          | 71-72 |
| Table 9.3.a    | Radio Consumption by Station, by Weekday and by Quarter: October 2006-December 2006                                  | 73    |
| Table 9.3.b-d  | Radio Consumption by Station, by Weekday and by Quarter: January-March 2007; April-June 2007; July-September 2007    | 82    |
| Table 9.4      | Radio Consumption by Station and by Month                                                                            | 83    |
| Table 10.1     | TV Consumption by Time Brackets, by Month and by Quarter                                                             | 87    |
| Table 10.2     | TV Consumption by Quarter and by Weekday                                                                             | 89-90 |
| Table 10.3.a   | TV Consumption by Station, by Weekday and by Quarter: October 2006-December 2006                                     | 91    |
| Table 10.3.b-d | TV Consumption by Station, by Weekday and by Quarter: January-March 2007; April-June 2007; July-September 2007       | 100   |
| Table 10.4     | TV Consumption by Station and by Month                                                                               | 101   |

# **LIST OF FIGURES**

|                                                                                                                                                            | Page                                                                                                                                                                                                                                                                                                                                                                                                                                                                                                                                                                                                                                                                                                                                                                                                                                                                                                                                                                                                                                                                                                                                                                                                                                                                                                                                                                                                                                                                                                                                                                                                                                                                                                                                                                                                                                                                                                                                                                                                                                                                                                                           |
|------------------------------------------------------------------------------------------------------------------------------------------------------------|--------------------------------------------------------------------------------------------------------------------------------------------------------------------------------------------------------------------------------------------------------------------------------------------------------------------------------------------------------------------------------------------------------------------------------------------------------------------------------------------------------------------------------------------------------------------------------------------------------------------------------------------------------------------------------------------------------------------------------------------------------------------------------------------------------------------------------------------------------------------------------------------------------------------------------------------------------------------------------------------------------------------------------------------------------------------------------------------------------------------------------------------------------------------------------------------------------------------------------------------------------------------------------------------------------------------------------------------------------------------------------------------------------------------------------------------------------------------------------------------------------------------------------------------------------------------------------------------------------------------------------------------------------------------------------------------------------------------------------------------------------------------------------------------------------------------------------------------------------------------------------------------------------------------------------------------------------------------------------------------------------------------------------------------------------------------------------------------------------------------------------|
| Sample Profile and Census Population by Age Groups                                                                                                         | 3                                                                                                                                                                                                                                                                                                                                                                                                                                                                                                                                                                                                                                                                                                                                                                                                                                                                                                                                                                                                                                                                                                                                                                                                                                                                                                                                                                                                                                                                                                                                                                                                                                                                                                                                                                                                                                                                                                                                                                                                                                                                                                                              |
| Radio Listening [October 2006-September 2007]                                                                                                              | 4                                                                                                                                                                                                                                                                                                                                                                                                                                                                                                                                                                                                                                                                                                                                                                                                                                                                                                                                                                                                                                                                                                                                                                                                                                                                                                                                                                                                                                                                                                                                                                                                                                                                                                                                                                                                                                                                                                                                                                                                                                                                                                                              |
| TV Viewing [October 2006-September 2007]                                                                                                                   | 5                                                                                                                                                                                                                                                                                                                                                                                                                                                                                                                                                                                                                                                                                                                                                                                                                                                                                                                                                                                                                                                                                                                                                                                                                                                                                                                                                                                                                                                                                                                                                                                                                                                                                                                                                                                                                                                                                                                                                                                                                                                                                                                              |
| Radio Listening by Broadcasting Station [Count of Respondents]: October 2006-September 2007                                                                | 6                                                                                                                                                                                                                                                                                                                                                                                                                                                                                                                                                                                                                                                                                                                                                                                                                                                                                                                                                                                                                                                                                                                                                                                                                                                                                                                                                                                                                                                                                                                                                                                                                                                                                                                                                                                                                                                                                                                                                                                                                                                                                                                              |
| Radio Listening by Broadcasting Station [Count of Respondents]:                                                                                            | 7                                                                                                                                                                                                                                                                                                                                                                                                                                                                                                                                                                                                                                                                                                                                                                                                                                                                                                                                                                                                                                                                                                                                                                                                                                                                                                                                                                                                                                                                                                                                                                                                                                                                                                                                                                                                                                                                                                                                                                                                                                                                                                                              |
| Radio Listening by Broadcasting Station [Count of Respondents]: July-September 2007; April-June 2007; January-March 2007;                                  | 7-8                                                                                                                                                                                                                                                                                                                                                                                                                                                                                                                                                                                                                                                                                                                                                                                                                                                                                                                                                                                                                                                                                                                                                                                                                                                                                                                                                                                                                                                                                                                                                                                                                                                                                                                                                                                                                                                                                                                                                                                                                                                                                                                            |
| Radio Listening by Broadcasting Station [Count of Respondents]:  By Station and by Gender —                                                                | 9                                                                                                                                                                                                                                                                                                                                                                                                                                                                                                                                                                                                                                                                                                                                                                                                                                                                                                                                                                                                                                                                                                                                                                                                                                                                                                                                                                                                                                                                                                                                                                                                                                                                                                                                                                                                                                                                                                                                                                                                                                                                                                                              |
| Radio Listening by Broadcasting Station [Count of Respondents]:                                                                                            | 10                                                                                                                                                                                                                                                                                                                                                                                                                                                                                                                                                                                                                                                                                                                                                                                                                                                                                                                                                                                                                                                                                                                                                                                                                                                                                                                                                                                                                                                                                                                                                                                                                                                                                                                                                                                                                                                                                                                                                                                                                                                                                                                             |
| Radio Listening by Broadcasting Station [Count of Respondents]: By Station and by Gender –                                                                 | 11-12                                                                                                                                                                                                                                                                                                                                                                                                                                                                                                                                                                                                                                                                                                                                                                                                                                                                                                                                                                                                                                                                                                                                                                                                                                                                                                                                                                                                                                                                                                                                                                                                                                                                                                                                                                                                                                                                                                                                                                                                                                                                                                                          |
|                                                                                                                                                            |                                                                                                                                                                                                                                                                                                                                                                                                                                                                                                                                                                                                                                                                                                                                                                                                                                                                                                                                                                                                                                                                                                                                                                                                                                                                                                                                                                                                                                                                                                                                                                                                                                                                                                                                                                                                                                                                                                                                                                                                                                                                                                                                |
| Radio Listening by Broadcasting Station [Count of Respondents]: By Station and by Age Group –                                                              | 14-16                                                                                                                                                                                                                                                                                                                                                                                                                                                                                                                                                                                                                                                                                                                                                                                                                                                                                                                                                                                                                                                                                                                                                                                                                                                                                                                                                                                                                                                                                                                                                                                                                                                                                                                                                                                                                                                                                                                                                                                                                                                                                                                          |
| October 2006-September 2007; July-September 2007; April-July 2007; January-March 2007; October-December 2007                                               |                                                                                                                                                                                                                                                                                                                                                                                                                                                                                                                                                                                                                                                                                                                                                                                                                                                                                                                                                                                                                                                                                                                                                                                                                                                                                                                                                                                                                                                                                                                                                                                                                                                                                                                                                                                                                                                                                                                                                                                                                                                                                                                                |
| By Station and by District – October 2006-September 2007; July-September 2007; April-July 2007;                                                            | 18-20                                                                                                                                                                                                                                                                                                                                                                                                                                                                                                                                                                                                                                                                                                                                                                                                                                                                                                                                                                                                                                                                                                                                                                                                                                                                                                                                                                                                                                                                                                                                                                                                                                                                                                                                                                                                                                                                                                                                                                                                                                                                                                                          |
| TV Viewing by Broadcasting Station [Count of Respondents]:                                                                                                 | 21                                                                                                                                                                                                                                                                                                                                                                                                                                                                                                                                                                                                                                                                                                                                                                                                                                                                                                                                                                                                                                                                                                                                                                                                                                                                                                                                                                                                                                                                                                                                                                                                                                                                                                                                                                                                                                                                                                                                                                                                                                                                                                                             |
| TV Viewing by Broadcasting Station [Count of Respondents]:                                                                                                 | 22                                                                                                                                                                                                                                                                                                                                                                                                                                                                                                                                                                                                                                                                                                                                                                                                                                                                                                                                                                                                                                                                                                                                                                                                                                                                                                                                                                                                                                                                                                                                                                                                                                                                                                                                                                                                                                                                                                                                                                                                                                                                                                                             |
| TV Viewing by Broadcasting Station [Count of Respondents]: July-September 2007; April-June 2007; January-March 2007;                                       | 22-23                                                                                                                                                                                                                                                                                                                                                                                                                                                                                                                                                                                                                                                                                                                                                                                                                                                                                                                                                                                                                                                                                                                                                                                                                                                                                                                                                                                                                                                                                                                                                                                                                                                                                                                                                                                                                                                                                                                                                                                                                                                                                                                          |
| TV Viewing by Broadcasting Station [Count of Respondents]:                                                                                                 | 24                                                                                                                                                                                                                                                                                                                                                                                                                                                                                                                                                                                                                                                                                                                                                                                                                                                                                                                                                                                                                                                                                                                                                                                                                                                                                                                                                                                                                                                                                                                                                                                                                                                                                                                                                                                                                                                                                                                                                                                                                                                                                                                             |
| TV Viewing by Broadcasting Station [Count of Respondents]:                                                                                                 | 25                                                                                                                                                                                                                                                                                                                                                                                                                                                                                                                                                                                                                                                                                                                                                                                                                                                                                                                                                                                                                                                                                                                                                                                                                                                                                                                                                                                                                                                                                                                                                                                                                                                                                                                                                                                                                                                                                                                                                                                                                                                                                                                             |
| TV Viewing by Broadcasting Station [Count of Respondents]: By Station and by Gender – October-December 2006; January-March 2007; April-June 2007;          | 26-27                                                                                                                                                                                                                                                                                                                                                                                                                                                                                                                                                                                                                                                                                                                                                                                                                                                                                                                                                                                                                                                                                                                                                                                                                                                                                                                                                                                                                                                                                                                                                                                                                                                                                                                                                                                                                                                                                                                                                                                                                                                                                                                          |
| TV Viewing by Broadcasting Station [Count of Respondents]: By Station and by Age Group – October2006-September 2007; July-September 2007; April-June 2007; | 29-31                                                                                                                                                                                                                                                                                                                                                                                                                                                                                                                                                                                                                                                                                                                                                                                                                                                                                                                                                                                                                                                                                                                                                                                                                                                                                                                                                                                                                                                                                                                                                                                                                                                                                                                                                                                                                                                                                                                                                                                                                                                                                                                          |
| TV Viewing by Broadcasting Station [Count of Respondents]: By Station and by District – October 2006-September 2007; July-September 2007; April-June 2007; | 33-35                                                                                                                                                                                                                                                                                                                                                                                                                                                                                                                                                                                                                                                                                                                                                                                                                                                                                                                                                                                                                                                                                                                                                                                                                                                                                                                                                                                                                                                                                                                                                                                                                                                                                                                                                                                                                                                                                                                                                                                                                                                                                                                          |
| January-March 2007; October-December 2006 TV-Reception System Installed: October 2006-September 2007; July-September 2007; April-June 2007;                | 36                                                                                                                                                                                                                                                                                                                                                                                                                                                                                                                                                                                                                                                                                                                                                                                                                                                                                                                                                                                                                                                                                                                                                                                                                                                                                                                                                                                                                                                                                                                                                                                                                                                                                                                                                                                                                                                                                                                                                                                                                                                                                                                             |
|                                                                                                                                                            | 37                                                                                                                                                                                                                                                                                                                                                                                                                                                                                                                                                                                                                                                                                                                                                                                                                                                                                                                                                                                                                                                                                                                                                                                                                                                                                                                                                                                                                                                                                                                                                                                                                                                                                                                                                                                                                                                                                                                                                                                                                                                                                                                             |
| TV-Reception System installed by District  TV-Channel Reception Platform by Station                                                                        | 38                                                                                                                                                                                                                                                                                                                                                                                                                                                                                                                                                                                                                                                                                                                                                                                                                                                                                                                                                                                                                                                                                                                                                                                                                                                                                                                                                                                                                                                                                                                                                                                                                                                                                                                                                                                                                                                                                                                                                                                                                                                                                                                             |
|                                                                                                                                                            | TV Viewing [October 2006-September 2007] Radio Listening by Broadcasting Station [Count of Respondents]: October 2006-September 2007 Radio Listening by Broadcasting Station [Count of Respondents]: By Quarter Radio Listening by Broadcasting Station [Count of Respondents]: July-September 2007; April-June 2007; January-March 2007; October-December 2007 Radio Listening by Broadcasting Station [Count of Respondents]: By Station and by Gender — October 2006-September 2007 Radio Listening by Broadcasting Station [Count of Respondents]: By Station and by Gender Radio Listening by Broadcasting Station [Count of Respondents]: By Station and by Gender Radio Listening by Broadcasting Station [Count of Respondents]: By Station and by Gender — October-December 2006; January-March 2007; April-June 2007; July-September 2007 Radio Listening by Broadcasting Station [Count of Respondents]: By Station and by Age Group — October 2006-September 2007; July-September 2007; April-July 2007; January-March 2007; October-December 2007 Radio Listening by Broadcasting Station [Count of Respondents]: By Station and by District — October 2006-September 2007; July-September 2007; April-July 2007; January-March 2007; October-December 2007 TV Viewing by Broadcasting Station [Count of Respondents]: October 2006-September 2007 TV Viewing by Broadcasting Station [Count of Respondents]: By Quarter TV Viewing by Broadcasting Station [Count of Respondents]: By Quarter TV Viewing by Broadcasting Station [Count of Respondents]: By Station and by Gender — October 2006-September 2007 TV Viewing by Broadcasting Station [Count of Respondents]: By Station and by Gender — October 2006-September 2007 TV Viewing by Broadcasting Station [Count of Respondents]: By Station and by Gender — October 2006-September 2007 TV Viewing by Broadcasting Station [Count of Respondents]: By Station and by Gender — October 2006-September 2007; April-June 2007; January-March 2007; October-December 2006 TV Viewing by Broadcasting Station [Count of Respondents]: By Station and by O |