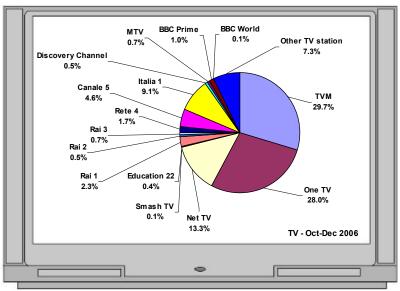

Part Two of the report contains the tables for the periods July-September 2007; April-June 2007; January-March 2007; and October-December 2006.