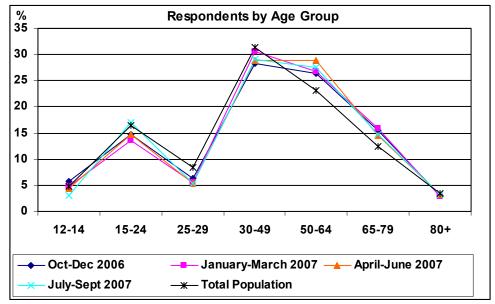

# LIST OF TABLES

|                |                                                                                                                      | Page  |
|----------------|----------------------------------------------------------------------------------------------------------------------|-------|
| Table 1.1      | Survey Response rate                                                                                                 | 1     |
| Table 2.1      | Sample Profile: Age by Range, Minimum and Maximum                                                                    | 2     |
| Table 2.2      | Sample Profile and Census Population by Age Groups                                                                   | 3     |
| Table 3.1      | Radio Listening: October 2006-September 2007                                                                         | 4     |
| Table 3.2      | TV Viewing: October 2006-September 2007                                                                              | 4     |
| Table 3.3      | Radio Listening by Broadcasting Station [Count of Respondents]: By Quarter                                           | 6     |
| Table 3.4.a    | Radio Listening by Broadcasting Station [Count of Respondents]:  By Gender                                           | 9     |
| Table 3.4.b    | Radio Listening by Broadcasting Station [Count of Respondents]: By Quarter and by Gender                             | 10    |
| Table 3.5      | Radio Listening by Broadcasting Station [Count of Respondents]:  By Station and by Age Group                         | 13    |
| Table 3.6      | Radio Listening by Broadcasting Station [Count of Respondents]:  By District                                         | 17    |
| Table 3.7      | TV Viewing by Broadcasting Station [Count of Respondents]: By Quarter                                                | 21    |
| Table 3.8.a    | TV Viewing by Broadcasting Station [Count of Respondents]: By Gender – October 2006-September 2007                   | 24    |
| Table 3.8.b    | TV Viewing by Broadcasting Station [Count of Respondents]: By Quarter and by Gender                                  | 25    |
| Table 3.9      | TV Viewing by Broadcasting Station [Count of Respondents]: By Station and By Age Group – October 2006-September 2007 | 28    |
| Table 3.10     | TV Viewing by Broadcasting Station [Count of Respondents]: By Station and by District – October 2006-September 2007  | 32    |
| Table 4.1      | TV-Reception System Installed at home                                                                                | 35    |
| Table 4.2      | TV-Reception System Installed – By Broadcasting Station                                                              | 37    |
| Table 5.1      | Radio Daily Average Audience Share: October 2006-September 2007                                                      | 39    |
| Table 5.2      | Radio Daily Average Audience Share: July-September 2007                                                              | 43    |
| Table 5.3      | Radio Weekday Peak Audiences: October 2006-September 2007                                                            | 44    |
| Table 5.4      | Radio Total Daily Average Audience Share: October 2006-September 2007                                                | 49    |
| Table 6.1      | TV Daily Average Audience Share: October 2006-September 2007                                                         | 51    |
| Table 6.2      | TV Daily Average Audience Share: July-September 2007                                                                 | 56    |
| Table 6.3      | TV Weekday Peak Audiences: October 2006-September 2007                                                               | 57    |
| Table 6.4      | TV Total Daily Average Audience Share: October 2006-September 2007                                                   | 62    |
| Table 8.1      | Radio Average Consumption of Listeners by Hours and by Station                                                       | 66    |
| Table 8.2      | TV Average Consumption by Viewers by Hours and by Station                                                            | 67    |
| Table 9.1      | Radio Consumption by Time-Brackets, By Month and By Quarter                                                          | 69    |
| Table 9.2.a-d  | Radio Consumption by Quarter and by Weekday                                                                          | 71-72 |
| Table 9.3.a    | Radio Consumption by Station, by Weekday and by Quarter: October 2006-December 2006                                  | 73    |
| Table 9.3.b-d  | Radio Consumption by Station, by Weekday and by Quarter: January-March 2007; April-June 2007; July-September 2007    | 82    |
| Table 9.4      | Radio Consumption by Station and by Month                                                                            | 83    |
| Table 10.1     | TV Consumption by Time Brackets, by Month and by Quarter                                                             | 87    |
| Table 10.2     | TV Consumption by Quarter and by Weekday                                                                             | 89-90 |
| Table 10.3.a   | TV Consumption by Station, by Weekday and by Quarter: October 2006-December 2006                                     | 91    |
| Table 10.3.b-d | TV Consumption by Station, by Weekday and by Quarter: January-March 2007; April-June 2007; July-September 2007       | 100   |
| Table 10.4     | TV Consumption by Station and by Month                                                                               | 101   |

# **LIST OF FIGURES**

|                                                                                                                                                            | Page                                                                                                                                                                                                                                                                                                                                                                                                                                                                                                                                                                                                                                                                                                                                                                                                                                                                                                                                                                                                                                                                                                                                                                                                                                                                                                                                                                                                                                                                                                                                                                                                                                                                                                                                                                                                                                                                                                                                                                                                                                                                                                                           |
|------------------------------------------------------------------------------------------------------------------------------------------------------------|--------------------------------------------------------------------------------------------------------------------------------------------------------------------------------------------------------------------------------------------------------------------------------------------------------------------------------------------------------------------------------------------------------------------------------------------------------------------------------------------------------------------------------------------------------------------------------------------------------------------------------------------------------------------------------------------------------------------------------------------------------------------------------------------------------------------------------------------------------------------------------------------------------------------------------------------------------------------------------------------------------------------------------------------------------------------------------------------------------------------------------------------------------------------------------------------------------------------------------------------------------------------------------------------------------------------------------------------------------------------------------------------------------------------------------------------------------------------------------------------------------------------------------------------------------------------------------------------------------------------------------------------------------------------------------------------------------------------------------------------------------------------------------------------------------------------------------------------------------------------------------------------------------------------------------------------------------------------------------------------------------------------------------------------------------------------------------------------------------------------------------|
| Sample Profile and Census Population by Age Groups                                                                                                         | 3                                                                                                                                                                                                                                                                                                                                                                                                                                                                                                                                                                                                                                                                                                                                                                                                                                                                                                                                                                                                                                                                                                                                                                                                                                                                                                                                                                                                                                                                                                                                                                                                                                                                                                                                                                                                                                                                                                                                                                                                                                                                                                                              |
| Radio Listening [October 2006-September 2007]                                                                                                              | 4                                                                                                                                                                                                                                                                                                                                                                                                                                                                                                                                                                                                                                                                                                                                                                                                                                                                                                                                                                                                                                                                                                                                                                                                                                                                                                                                                                                                                                                                                                                                                                                                                                                                                                                                                                                                                                                                                                                                                                                                                                                                                                                              |
| TV Viewing [October 2006-September 2007]                                                                                                                   | 5                                                                                                                                                                                                                                                                                                                                                                                                                                                                                                                                                                                                                                                                                                                                                                                                                                                                                                                                                                                                                                                                                                                                                                                                                                                                                                                                                                                                                                                                                                                                                                                                                                                                                                                                                                                                                                                                                                                                                                                                                                                                                                                              |
| Radio Listening by Broadcasting Station [Count of Respondents]: October 2006-September 2007                                                                | 6                                                                                                                                                                                                                                                                                                                                                                                                                                                                                                                                                                                                                                                                                                                                                                                                                                                                                                                                                                                                                                                                                                                                                                                                                                                                                                                                                                                                                                                                                                                                                                                                                                                                                                                                                                                                                                                                                                                                                                                                                                                                                                                              |
| Radio Listening by Broadcasting Station [Count of Respondents]:                                                                                            | 7                                                                                                                                                                                                                                                                                                                                                                                                                                                                                                                                                                                                                                                                                                                                                                                                                                                                                                                                                                                                                                                                                                                                                                                                                                                                                                                                                                                                                                                                                                                                                                                                                                                                                                                                                                                                                                                                                                                                                                                                                                                                                                                              |
| Radio Listening by Broadcasting Station [Count of Respondents]: July-September 2007; April-June 2007; January-March 2007;                                  | 7-8                                                                                                                                                                                                                                                                                                                                                                                                                                                                                                                                                                                                                                                                                                                                                                                                                                                                                                                                                                                                                                                                                                                                                                                                                                                                                                                                                                                                                                                                                                                                                                                                                                                                                                                                                                                                                                                                                                                                                                                                                                                                                                                            |
| Radio Listening by Broadcasting Station [Count of Respondents]:  By Station and by Gender —                                                                | 9                                                                                                                                                                                                                                                                                                                                                                                                                                                                                                                                                                                                                                                                                                                                                                                                                                                                                                                                                                                                                                                                                                                                                                                                                                                                                                                                                                                                                                                                                                                                                                                                                                                                                                                                                                                                                                                                                                                                                                                                                                                                                                                              |
| Radio Listening by Broadcasting Station [Count of Respondents]:                                                                                            | 10                                                                                                                                                                                                                                                                                                                                                                                                                                                                                                                                                                                                                                                                                                                                                                                                                                                                                                                                                                                                                                                                                                                                                                                                                                                                                                                                                                                                                                                                                                                                                                                                                                                                                                                                                                                                                                                                                                                                                                                                                                                                                                                             |
| Radio Listening by Broadcasting Station [Count of Respondents]: By Station and by Gender –                                                                 | 11-12                                                                                                                                                                                                                                                                                                                                                                                                                                                                                                                                                                                                                                                                                                                                                                                                                                                                                                                                                                                                                                                                                                                                                                                                                                                                                                                                                                                                                                                                                                                                                                                                                                                                                                                                                                                                                                                                                                                                                                                                                                                                                                                          |
|                                                                                                                                                            |                                                                                                                                                                                                                                                                                                                                                                                                                                                                                                                                                                                                                                                                                                                                                                                                                                                                                                                                                                                                                                                                                                                                                                                                                                                                                                                                                                                                                                                                                                                                                                                                                                                                                                                                                                                                                                                                                                                                                                                                                                                                                                                                |
| Radio Listening by Broadcasting Station [Count of Respondents]: By Station and by Age Group –                                                              | 14-16                                                                                                                                                                                                                                                                                                                                                                                                                                                                                                                                                                                                                                                                                                                                                                                                                                                                                                                                                                                                                                                                                                                                                                                                                                                                                                                                                                                                                                                                                                                                                                                                                                                                                                                                                                                                                                                                                                                                                                                                                                                                                                                          |
| October 2006-September 2007; July-September 2007; April-July 2007; January-March 2007; October-December 2007                                               |                                                                                                                                                                                                                                                                                                                                                                                                                                                                                                                                                                                                                                                                                                                                                                                                                                                                                                                                                                                                                                                                                                                                                                                                                                                                                                                                                                                                                                                                                                                                                                                                                                                                                                                                                                                                                                                                                                                                                                                                                                                                                                                                |
| By Station and by District – October 2006-September 2007; July-September 2007; April-July 2007;                                                            | 18-20                                                                                                                                                                                                                                                                                                                                                                                                                                                                                                                                                                                                                                                                                                                                                                                                                                                                                                                                                                                                                                                                                                                                                                                                                                                                                                                                                                                                                                                                                                                                                                                                                                                                                                                                                                                                                                                                                                                                                                                                                                                                                                                          |
| TV Viewing by Broadcasting Station [Count of Respondents]:                                                                                                 | 21                                                                                                                                                                                                                                                                                                                                                                                                                                                                                                                                                                                                                                                                                                                                                                                                                                                                                                                                                                                                                                                                                                                                                                                                                                                                                                                                                                                                                                                                                                                                                                                                                                                                                                                                                                                                                                                                                                                                                                                                                                                                                                                             |
| TV Viewing by Broadcasting Station [Count of Respondents]:                                                                                                 | 22                                                                                                                                                                                                                                                                                                                                                                                                                                                                                                                                                                                                                                                                                                                                                                                                                                                                                                                                                                                                                                                                                                                                                                                                                                                                                                                                                                                                                                                                                                                                                                                                                                                                                                                                                                                                                                                                                                                                                                                                                                                                                                                             |
| TV Viewing by Broadcasting Station [Count of Respondents]: July-September 2007; April-June 2007; January-March 2007;                                       | 22-23                                                                                                                                                                                                                                                                                                                                                                                                                                                                                                                                                                                                                                                                                                                                                                                                                                                                                                                                                                                                                                                                                                                                                                                                                                                                                                                                                                                                                                                                                                                                                                                                                                                                                                                                                                                                                                                                                                                                                                                                                                                                                                                          |
| TV Viewing by Broadcasting Station [Count of Respondents]:                                                                                                 | 24                                                                                                                                                                                                                                                                                                                                                                                                                                                                                                                                                                                                                                                                                                                                                                                                                                                                                                                                                                                                                                                                                                                                                                                                                                                                                                                                                                                                                                                                                                                                                                                                                                                                                                                                                                                                                                                                                                                                                                                                                                                                                                                             |
| TV Viewing by Broadcasting Station [Count of Respondents]:                                                                                                 | 25                                                                                                                                                                                                                                                                                                                                                                                                                                                                                                                                                                                                                                                                                                                                                                                                                                                                                                                                                                                                                                                                                                                                                                                                                                                                                                                                                                                                                                                                                                                                                                                                                                                                                                                                                                                                                                                                                                                                                                                                                                                                                                                             |
| TV Viewing by Broadcasting Station [Count of Respondents]: By Station and by Gender – October-December 2006; January-March 2007; April-June 2007;          | 26-27                                                                                                                                                                                                                                                                                                                                                                                                                                                                                                                                                                                                                                                                                                                                                                                                                                                                                                                                                                                                                                                                                                                                                                                                                                                                                                                                                                                                                                                                                                                                                                                                                                                                                                                                                                                                                                                                                                                                                                                                                                                                                                                          |
| TV Viewing by Broadcasting Station [Count of Respondents]: By Station and by Age Group – October2006-September 2007; July-September 2007; April-June 2007; | 29-31                                                                                                                                                                                                                                                                                                                                                                                                                                                                                                                                                                                                                                                                                                                                                                                                                                                                                                                                                                                                                                                                                                                                                                                                                                                                                                                                                                                                                                                                                                                                                                                                                                                                                                                                                                                                                                                                                                                                                                                                                                                                                                                          |
| TV Viewing by Broadcasting Station [Count of Respondents]: By Station and by District – October 2006-September 2007; July-September 2007; April-June 2007; | 33-35                                                                                                                                                                                                                                                                                                                                                                                                                                                                                                                                                                                                                                                                                                                                                                                                                                                                                                                                                                                                                                                                                                                                                                                                                                                                                                                                                                                                                                                                                                                                                                                                                                                                                                                                                                                                                                                                                                                                                                                                                                                                                                                          |
| January-March 2007; October-December 2006 TV-Reception System Installed: October 2006-September 2007; July-September 2007; April-June 2007;                | 36                                                                                                                                                                                                                                                                                                                                                                                                                                                                                                                                                                                                                                                                                                                                                                                                                                                                                                                                                                                                                                                                                                                                                                                                                                                                                                                                                                                                                                                                                                                                                                                                                                                                                                                                                                                                                                                                                                                                                                                                                                                                                                                             |
|                                                                                                                                                            | 37                                                                                                                                                                                                                                                                                                                                                                                                                                                                                                                                                                                                                                                                                                                                                                                                                                                                                                                                                                                                                                                                                                                                                                                                                                                                                                                                                                                                                                                                                                                                                                                                                                                                                                                                                                                                                                                                                                                                                                                                                                                                                                                             |
| TV-Reception System installed by District  TV-Channel Reception Platform by Station                                                                        | 38                                                                                                                                                                                                                                                                                                                                                                                                                                                                                                                                                                                                                                                                                                                                                                                                                                                                                                                                                                                                                                                                                                                                                                                                                                                                                                                                                                                                                                                                                                                                                                                                                                                                                                                                                                                                                                                                                                                                                                                                                                                                                                                             |
|                                                                                                                                                            | TV Viewing [October 2006-September 2007] Radio Listening by Broadcasting Station [Count of Respondents]: October 2006-September 2007 Radio Listening by Broadcasting Station [Count of Respondents]: By Quarter Radio Listening by Broadcasting Station [Count of Respondents]: July-September 2007; April-June 2007; January-March 2007; October-December 2007 Radio Listening by Broadcasting Station [Count of Respondents]: By Station and by Gender — October 2006-September 2007 Radio Listening by Broadcasting Station [Count of Respondents]: By Station and by Gender Radio Listening by Broadcasting Station [Count of Respondents]: By Station and by Gender Radio Listening by Broadcasting Station [Count of Respondents]: By Station and by Gender — October-December 2006; January-March 2007; April-June 2007; July-September 2007 Radio Listening by Broadcasting Station [Count of Respondents]: By Station and by Age Group — October 2006-September 2007; July-September 2007; April-July 2007; January-March 2007; October-December 2007 Radio Listening by Broadcasting Station [Count of Respondents]: By Station and by District — October 2006-September 2007; July-September 2007; April-July 2007; January-March 2007; October-December 2007 TV Viewing by Broadcasting Station [Count of Respondents]: October 2006-September 2007 TV Viewing by Broadcasting Station [Count of Respondents]: By Quarter TV Viewing by Broadcasting Station [Count of Respondents]: By Quarter TV Viewing by Broadcasting Station [Count of Respondents]: By Station and by Gender — October 2006-September 2007 TV Viewing by Broadcasting Station [Count of Respondents]: By Station and by Gender — October 2006-September 2007 TV Viewing by Broadcasting Station [Count of Respondents]: By Station and by Gender — October 2006-September 2007 TV Viewing by Broadcasting Station [Count of Respondents]: By Station and by Gender — October 2006-September 2007; April-June 2007; January-March 2007; October-December 2006 TV Viewing by Broadcasting Station [Count of Respondents]: By Station and by O |