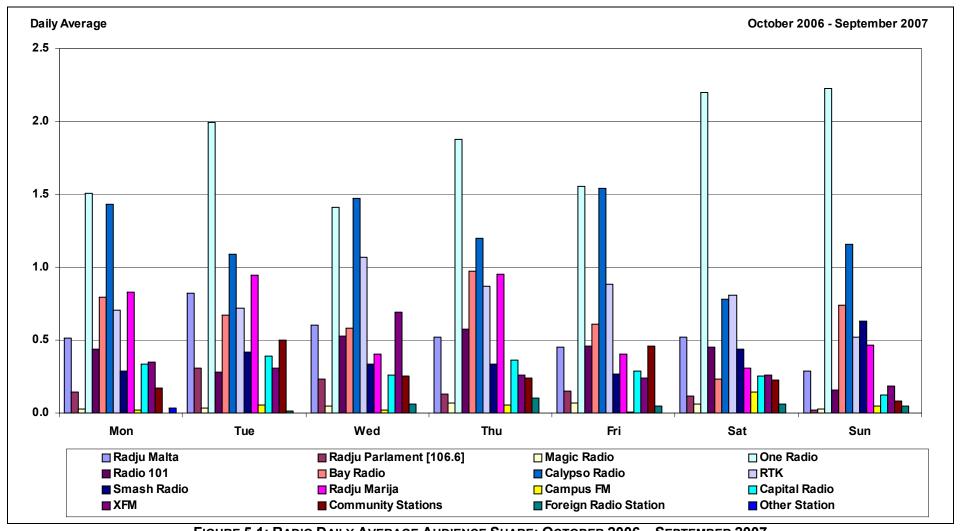

# **LIST OF FIGURES**

|                                                                                                                                                            | Page                                                                                                                                                                                                                                                                                                                                                                                                                                                                                                                                                                                                                                                                                                                                                                                                                                                                                                                                                                                                                                                                                                                                                                                                                                                                                                                                                                                                                                                                                                                                                                                                                                                                                                                                                                                                                                                                                                                                                                                                                                                                                                                           |
|------------------------------------------------------------------------------------------------------------------------------------------------------------|--------------------------------------------------------------------------------------------------------------------------------------------------------------------------------------------------------------------------------------------------------------------------------------------------------------------------------------------------------------------------------------------------------------------------------------------------------------------------------------------------------------------------------------------------------------------------------------------------------------------------------------------------------------------------------------------------------------------------------------------------------------------------------------------------------------------------------------------------------------------------------------------------------------------------------------------------------------------------------------------------------------------------------------------------------------------------------------------------------------------------------------------------------------------------------------------------------------------------------------------------------------------------------------------------------------------------------------------------------------------------------------------------------------------------------------------------------------------------------------------------------------------------------------------------------------------------------------------------------------------------------------------------------------------------------------------------------------------------------------------------------------------------------------------------------------------------------------------------------------------------------------------------------------------------------------------------------------------------------------------------------------------------------------------------------------------------------------------------------------------------------|
| Sample Profile and Census Population by Age Groups                                                                                                         | 3                                                                                                                                                                                                                                                                                                                                                                                                                                                                                                                                                                                                                                                                                                                                                                                                                                                                                                                                                                                                                                                                                                                                                                                                                                                                                                                                                                                                                                                                                                                                                                                                                                                                                                                                                                                                                                                                                                                                                                                                                                                                                                                              |
| Radio Listening [October 2006-September 2007]                                                                                                              | 4                                                                                                                                                                                                                                                                                                                                                                                                                                                                                                                                                                                                                                                                                                                                                                                                                                                                                                                                                                                                                                                                                                                                                                                                                                                                                                                                                                                                                                                                                                                                                                                                                                                                                                                                                                                                                                                                                                                                                                                                                                                                                                                              |
| TV Viewing [October 2006-September 2007]                                                                                                                   | 5                                                                                                                                                                                                                                                                                                                                                                                                                                                                                                                                                                                                                                                                                                                                                                                                                                                                                                                                                                                                                                                                                                                                                                                                                                                                                                                                                                                                                                                                                                                                                                                                                                                                                                                                                                                                                                                                                                                                                                                                                                                                                                                              |
| Radio Listening by Broadcasting Station [Count of Respondents]: October 2006-September 2007                                                                | 6                                                                                                                                                                                                                                                                                                                                                                                                                                                                                                                                                                                                                                                                                                                                                                                                                                                                                                                                                                                                                                                                                                                                                                                                                                                                                                                                                                                                                                                                                                                                                                                                                                                                                                                                                                                                                                                                                                                                                                                                                                                                                                                              |
| Radio Listening by Broadcasting Station [Count of Respondents]:                                                                                            | 7                                                                                                                                                                                                                                                                                                                                                                                                                                                                                                                                                                                                                                                                                                                                                                                                                                                                                                                                                                                                                                                                                                                                                                                                                                                                                                                                                                                                                                                                                                                                                                                                                                                                                                                                                                                                                                                                                                                                                                                                                                                                                                                              |
| Radio Listening by Broadcasting Station [Count of Respondents]: July-September 2007; April-June 2007; January-March 2007;                                  | 7-8                                                                                                                                                                                                                                                                                                                                                                                                                                                                                                                                                                                                                                                                                                                                                                                                                                                                                                                                                                                                                                                                                                                                                                                                                                                                                                                                                                                                                                                                                                                                                                                                                                                                                                                                                                                                                                                                                                                                                                                                                                                                                                                            |
| Radio Listening by Broadcasting Station [Count of Respondents]:  By Station and by Gender —                                                                | 9                                                                                                                                                                                                                                                                                                                                                                                                                                                                                                                                                                                                                                                                                                                                                                                                                                                                                                                                                                                                                                                                                                                                                                                                                                                                                                                                                                                                                                                                                                                                                                                                                                                                                                                                                                                                                                                                                                                                                                                                                                                                                                                              |
| Radio Listening by Broadcasting Station [Count of Respondents]:                                                                                            | 10                                                                                                                                                                                                                                                                                                                                                                                                                                                                                                                                                                                                                                                                                                                                                                                                                                                                                                                                                                                                                                                                                                                                                                                                                                                                                                                                                                                                                                                                                                                                                                                                                                                                                                                                                                                                                                                                                                                                                                                                                                                                                                                             |
| Radio Listening by Broadcasting Station [Count of Respondents]: By Station and by Gender –                                                                 | 11-12                                                                                                                                                                                                                                                                                                                                                                                                                                                                                                                                                                                                                                                                                                                                                                                                                                                                                                                                                                                                                                                                                                                                                                                                                                                                                                                                                                                                                                                                                                                                                                                                                                                                                                                                                                                                                                                                                                                                                                                                                                                                                                                          |
|                                                                                                                                                            |                                                                                                                                                                                                                                                                                                                                                                                                                                                                                                                                                                                                                                                                                                                                                                                                                                                                                                                                                                                                                                                                                                                                                                                                                                                                                                                                                                                                                                                                                                                                                                                                                                                                                                                                                                                                                                                                                                                                                                                                                                                                                                                                |
| Radio Listening by Broadcasting Station [Count of Respondents]: By Station and by Age Group –                                                              | 14-16                                                                                                                                                                                                                                                                                                                                                                                                                                                                                                                                                                                                                                                                                                                                                                                                                                                                                                                                                                                                                                                                                                                                                                                                                                                                                                                                                                                                                                                                                                                                                                                                                                                                                                                                                                                                                                                                                                                                                                                                                                                                                                                          |
| October 2006-September 2007; July-September 2007; April-July 2007; January-March 2007; October-December 2007                                               |                                                                                                                                                                                                                                                                                                                                                                                                                                                                                                                                                                                                                                                                                                                                                                                                                                                                                                                                                                                                                                                                                                                                                                                                                                                                                                                                                                                                                                                                                                                                                                                                                                                                                                                                                                                                                                                                                                                                                                                                                                                                                                                                |
| By Station and by District – October 2006-September 2007; July-September 2007; April-July 2007;                                                            | 18-20                                                                                                                                                                                                                                                                                                                                                                                                                                                                                                                                                                                                                                                                                                                                                                                                                                                                                                                                                                                                                                                                                                                                                                                                                                                                                                                                                                                                                                                                                                                                                                                                                                                                                                                                                                                                                                                                                                                                                                                                                                                                                                                          |
| TV Viewing by Broadcasting Station [Count of Respondents]:                                                                                                 | 21                                                                                                                                                                                                                                                                                                                                                                                                                                                                                                                                                                                                                                                                                                                                                                                                                                                                                                                                                                                                                                                                                                                                                                                                                                                                                                                                                                                                                                                                                                                                                                                                                                                                                                                                                                                                                                                                                                                                                                                                                                                                                                                             |
| TV Viewing by Broadcasting Station [Count of Respondents]:                                                                                                 | 22                                                                                                                                                                                                                                                                                                                                                                                                                                                                                                                                                                                                                                                                                                                                                                                                                                                                                                                                                                                                                                                                                                                                                                                                                                                                                                                                                                                                                                                                                                                                                                                                                                                                                                                                                                                                                                                                                                                                                                                                                                                                                                                             |
| TV Viewing by Broadcasting Station [Count of Respondents]: July-September 2007; April-June 2007; January-March 2007;                                       | 22-23                                                                                                                                                                                                                                                                                                                                                                                                                                                                                                                                                                                                                                                                                                                                                                                                                                                                                                                                                                                                                                                                                                                                                                                                                                                                                                                                                                                                                                                                                                                                                                                                                                                                                                                                                                                                                                                                                                                                                                                                                                                                                                                          |
| TV Viewing by Broadcasting Station [Count of Respondents]:                                                                                                 | 24                                                                                                                                                                                                                                                                                                                                                                                                                                                                                                                                                                                                                                                                                                                                                                                                                                                                                                                                                                                                                                                                                                                                                                                                                                                                                                                                                                                                                                                                                                                                                                                                                                                                                                                                                                                                                                                                                                                                                                                                                                                                                                                             |
| TV Viewing by Broadcasting Station [Count of Respondents]:                                                                                                 | 25                                                                                                                                                                                                                                                                                                                                                                                                                                                                                                                                                                                                                                                                                                                                                                                                                                                                                                                                                                                                                                                                                                                                                                                                                                                                                                                                                                                                                                                                                                                                                                                                                                                                                                                                                                                                                                                                                                                                                                                                                                                                                                                             |
| TV Viewing by Broadcasting Station [Count of Respondents]: By Station and by Gender – October-December 2006; January-March 2007; April-June 2007;          | 26-27                                                                                                                                                                                                                                                                                                                                                                                                                                                                                                                                                                                                                                                                                                                                                                                                                                                                                                                                                                                                                                                                                                                                                                                                                                                                                                                                                                                                                                                                                                                                                                                                                                                                                                                                                                                                                                                                                                                                                                                                                                                                                                                          |
| TV Viewing by Broadcasting Station [Count of Respondents]: By Station and by Age Group – October2006-September 2007; July-September 2007; April-June 2007; | 29-31                                                                                                                                                                                                                                                                                                                                                                                                                                                                                                                                                                                                                                                                                                                                                                                                                                                                                                                                                                                                                                                                                                                                                                                                                                                                                                                                                                                                                                                                                                                                                                                                                                                                                                                                                                                                                                                                                                                                                                                                                                                                                                                          |
| TV Viewing by Broadcasting Station [Count of Respondents]: By Station and by District – October 2006-September 2007; July-September 2007; April-June 2007; | 33-35                                                                                                                                                                                                                                                                                                                                                                                                                                                                                                                                                                                                                                                                                                                                                                                                                                                                                                                                                                                                                                                                                                                                                                                                                                                                                                                                                                                                                                                                                                                                                                                                                                                                                                                                                                                                                                                                                                                                                                                                                                                                                                                          |
| January-March 2007; October-December 2006 TV-Reception System Installed: October 2006-September 2007; July-September 2007; April-June 2007;                | 36                                                                                                                                                                                                                                                                                                                                                                                                                                                                                                                                                                                                                                                                                                                                                                                                                                                                                                                                                                                                                                                                                                                                                                                                                                                                                                                                                                                                                                                                                                                                                                                                                                                                                                                                                                                                                                                                                                                                                                                                                                                                                                                             |
|                                                                                                                                                            | 37                                                                                                                                                                                                                                                                                                                                                                                                                                                                                                                                                                                                                                                                                                                                                                                                                                                                                                                                                                                                                                                                                                                                                                                                                                                                                                                                                                                                                                                                                                                                                                                                                                                                                                                                                                                                                                                                                                                                                                                                                                                                                                                             |
| TV-Reception System installed by District  TV-Channel Reception Platform by Station                                                                        | 38                                                                                                                                                                                                                                                                                                                                                                                                                                                                                                                                                                                                                                                                                                                                                                                                                                                                                                                                                                                                                                                                                                                                                                                                                                                                                                                                                                                                                                                                                                                                                                                                                                                                                                                                                                                                                                                                                                                                                                                                                                                                                                                             |
|                                                                                                                                                            | TV Viewing [October 2006-September 2007] Radio Listening by Broadcasting Station [Count of Respondents]: October 2006-September 2007 Radio Listening by Broadcasting Station [Count of Respondents]: By Quarter Radio Listening by Broadcasting Station [Count of Respondents]: July-September 2007; April-June 2007; January-March 2007; October-December 2007 Radio Listening by Broadcasting Station [Count of Respondents]: By Station and by Gender — October 2006-September 2007 Radio Listening by Broadcasting Station [Count of Respondents]: By Station and by Gender Radio Listening by Broadcasting Station [Count of Respondents]: By Station and by Gender Radio Listening by Broadcasting Station [Count of Respondents]: By Station and by Gender — October-December 2006; January-March 2007; April-June 2007; July-September 2007 Radio Listening by Broadcasting Station [Count of Respondents]: By Station and by Age Group — October 2006-September 2007; July-September 2007; April-July 2007; January-March 2007; October-December 2007 Radio Listening by Broadcasting Station [Count of Respondents]: By Station and by District — October 2006-September 2007; July-September 2007; April-July 2007; January-March 2007; October-December 2007 TV Viewing by Broadcasting Station [Count of Respondents]: October 2006-September 2007 TV Viewing by Broadcasting Station [Count of Respondents]: By Quarter TV Viewing by Broadcasting Station [Count of Respondents]: By Quarter TV Viewing by Broadcasting Station [Count of Respondents]: By Station and by Gender — October 2006-September 2007 TV Viewing by Broadcasting Station [Count of Respondents]: By Station and by Gender — October 2006-September 2007 TV Viewing by Broadcasting Station [Count of Respondents]: By Station and by Gender — October 2006-September 2007 TV Viewing by Broadcasting Station [Count of Respondents]: By Station and by Gender — October 2006-September 2007; April-June 2007; January-March 2007; October-December 2006 TV Viewing by Broadcasting Station [Count of Respondents]: By Station and by O |