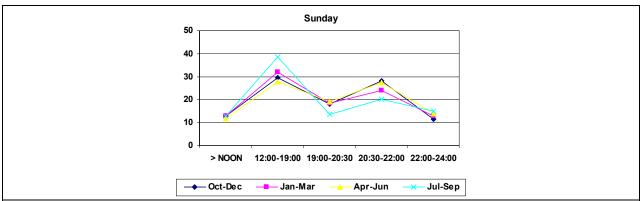

Part Two of the report contains the tables for the periods July-September 2007; April-June 2007; January-March 2007; and October-December 2006.