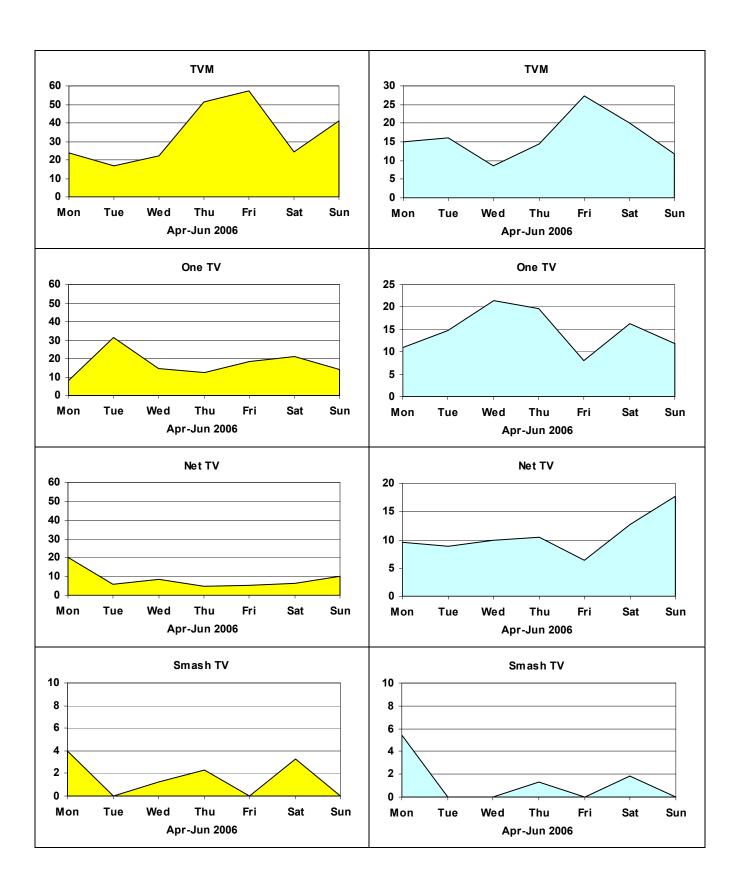

Part Two of the report contains the tables for the periods July-September 2007; April-June 2007; January-March 2007; and October-December 2006.