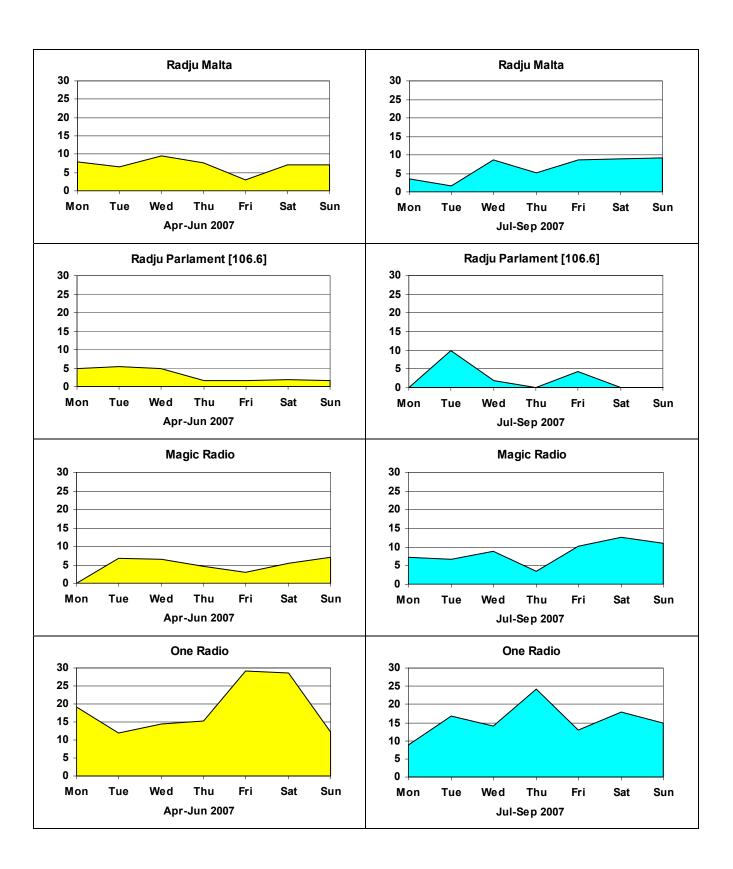

Part Two of the report contains the tables for the periods July-September 2007; April-June 2007; January-March 2007; and October-December 2006.

# LIST OF TABLES

|                |                                                                                                                      | Page  |
|----------------|----------------------------------------------------------------------------------------------------------------------|-------|
| Table 1.1      | Survey Response rate                                                                                                 | 1     |
| Table 2.1      | Sample Profile: Age by Range, Minimum and Maximum                                                                    | 2     |
| Table 2.2      | Sample Profile and Census Population by Age Groups                                                                   | 3     |
| Table 3.1      | Radio Listening: October 2006-September 2007                                                                         | 4     |
| Table 3.2      | TV Viewing: October 2006-September 2007                                                                              | 4     |
| Table 3.3      | Radio Listening by Broadcasting Station [Count of Respondents]: By Quarter                                           | 6     |
| Table 3.4.a    | Radio Listening by Broadcasting Station [Count of Respondents]:  By Gender                                           | 9     |
| Table 3.4.b    | Radio Listening by Broadcasting Station [Count of Respondents]: By Quarter and by Gender                             | 10    |
| Table 3.5      | Radio Listening by Broadcasting Station [Count of Respondents]:  By Station and by Age Group                         | 13    |
| Table 3.6      | Radio Listening by Broadcasting Station [Count of Respondents]:  By District                                         | 17    |
| Table 3.7      | TV Viewing by Broadcasting Station [Count of Respondents]: By Quarter                                                | 21    |
| Table 3.8.a    | TV Viewing by Broadcasting Station [Count of Respondents]: By Gender – October 2006-September 2007                   | 24    |
| Table 3.8.b    | TV Viewing by Broadcasting Station [Count of Respondents]: By Quarter and by Gender                                  | 25    |
| Table 3.9      | TV Viewing by Broadcasting Station [Count of Respondents]: By Station and By Age Group – October 2006-September 2007 | 28    |
| Table 3.10     | TV Viewing by Broadcasting Station [Count of Respondents]: By Station and by District – October 2006-September 2007  | 32    |
| Table 4.1      | TV-Reception System Installed at home                                                                                | 35    |
| Table 4.2      | TV-Reception System Installed – By Broadcasting Station                                                              | 37    |
| Table 5.1      | Radio Daily Average Audience Share: October 2006-September 2007                                                      | 39    |
| Table 5.2      | Radio Daily Average Audience Share: July-September 2007                                                              | 43    |
| Table 5.3      | Radio Weekday Peak Audiences: October 2006-September 2007                                                            | 44    |
| Table 5.4      | Radio Total Daily Average Audience Share: October 2006-September 2007                                                | 49    |
| Table 6.1      | TV Daily Average Audience Share: October 2006-September 2007                                                         | 51    |
| Table 6.2      | TV Daily Average Audience Share: July-September 2007                                                                 | 56    |
| Table 6.3      | TV Weekday Peak Audiences: October 2006-September 2007                                                               | 57    |
| Table 6.4      | TV Total Daily Average Audience Share: October 2006-September 2007                                                   | 62    |
| Table 8.1      | Radio Average Consumption of Listeners by Hours and by Station                                                       | 66    |
| Table 8.2      | TV Average Consumption by Viewers by Hours and by Station                                                            | 67    |
| Table 9.1      | Radio Consumption by Time-Brackets, By Month and By Quarter                                                          | 69    |
| Table 9.2.a-d  | Radio Consumption by Quarter and by Weekday                                                                          | 71-72 |
| Table 9.3.a    | Radio Consumption by Station, by Weekday and by Quarter: October 2006-December 2006                                  | 73    |
| Table 9.3.b-d  | Radio Consumption by Station, by Weekday and by Quarter: January-March 2007; April-June 2007; July-September 2007    | 82    |
| Table 9.4      | Radio Consumption by Station and by Month                                                                            | 83    |
| Table 10.1     | TV Consumption by Time Brackets, by Month and by Quarter                                                             | 87    |
| Table 10.2     | TV Consumption by Quarter and by Weekday                                                                             | 89-90 |
| Table 10.3.a   | TV Consumption by Station, by Weekday and by Quarter: October 2006-December 2006                                     | 91    |
| Table 10.3.b-d | TV Consumption by Station, by Weekday and by Quarter: January-March 2007; April-June 2007; July-September 2007       | 100   |
| Table 10.4     | TV Consumption by Station and by Month                                                                               | 101   |