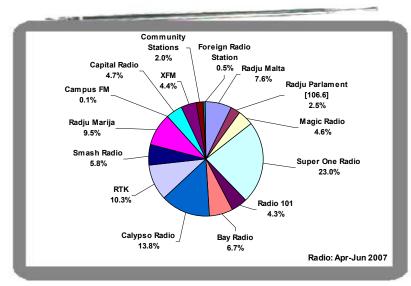

Part Two of the report contains the tables for the periods July-September 2007; April-June 2007; January-March 2007; and October-December 2006.