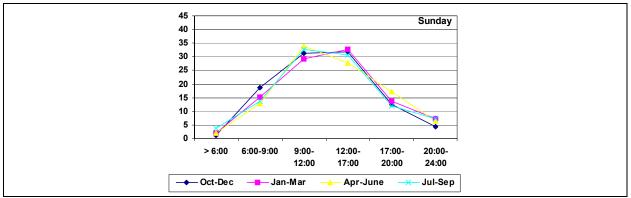

Part Two of the report contains the tables for the periods July-September 2007; April-June 2007; January-March 2007; and October-December 2006.

# LIST OF TABLES

|                |                                                                                                                      | Page  |
|----------------|----------------------------------------------------------------------------------------------------------------------|-------|
| Table 1.1      | Survey Response rate                                                                                                 | 1     |
| Table 2.1      | Sample Profile: Age by Range, Minimum and Maximum                                                                    | 2     |
| Table 2.2      | Sample Profile and Census Population by Age Groups                                                                   | 3     |
| Table 3.1      | Radio Listening: October 2006-September 2007                                                                         | 4     |
| Table 3.2      | TV Viewing: October 2006-September 2007                                                                              | 4     |
| Table 3.3      | Radio Listening by Broadcasting Station [Count of Respondents]: By Quarter                                           | 6     |
| Table 3.4.a    | Radio Listening by Broadcasting Station [Count of Respondents]:  By Gender                                           | 9     |
| Table 3.4.b    | Radio Listening by Broadcasting Station [Count of Respondents]: By Quarter and by Gender                             | 10    |
| Table 3.5      | Radio Listening by Broadcasting Station [Count of Respondents]:  By Station and by Age Group                         | 13    |
| Table 3.6      | Radio Listening by Broadcasting Station [Count of Respondents]:  By District                                         | 17    |
| Table 3.7      | TV Viewing by Broadcasting Station [Count of Respondents]: By Quarter                                                | 21    |
| Table 3.8.a    | TV Viewing by Broadcasting Station [Count of Respondents]: By Gender – October 2006-September 2007                   | 24    |
| Table 3.8.b    | TV Viewing by Broadcasting Station [Count of Respondents]: By Quarter and by Gender                                  | 25    |
| Table 3.9      | TV Viewing by Broadcasting Station [Count of Respondents]: By Station and By Age Group – October 2006-September 2007 | 28    |
| Table 3.10     | TV Viewing by Broadcasting Station [Count of Respondents]: By Station and by District – October 2006-September 2007  | 32    |
| Table 4.1      | TV-Reception System Installed at home                                                                                | 35    |
| Table 4.2      | TV-Reception System Installed – By Broadcasting Station                                                              | 37    |
| Table 5.1      | Radio Daily Average Audience Share: October 2006-September 2007                                                      | 39    |
| Table 5.2      | Radio Daily Average Audience Share: July-September 2007                                                              | 43    |
| Table 5.3      | Radio Weekday Peak Audiences: October 2006-September 2007                                                            | 44    |
| Table 5.4      | Radio Total Daily Average Audience Share: October 2006-September 2007                                                | 49    |
| Table 6.1      | TV Daily Average Audience Share: October 2006-September 2007                                                         | 51    |
| Table 6.2      | TV Daily Average Audience Share: July-September 2007                                                                 | 56    |
| Table 6.3      | TV Weekday Peak Audiences: October 2006-September 2007                                                               | 57    |
| Table 6.4      | TV Total Daily Average Audience Share: October 2006-September 2007                                                   | 62    |
| Table 8.1      | Radio Average Consumption of Listeners by Hours and by Station                                                       | 66    |
| Table 8.2      | TV Average Consumption by Viewers by Hours and by Station                                                            | 67    |
| Table 9.1      | Radio Consumption by Time-Brackets, By Month and By Quarter                                                          | 69    |
| Table 9.2.a-d  | Radio Consumption by Quarter and by Weekday                                                                          | 71-72 |
| Table 9.3.a    | Radio Consumption by Station, by Weekday and by Quarter: October 2006-December 2006                                  | 73    |
| Table 9.3.b-d  | Radio Consumption by Station, by Weekday and by Quarter: January-March 2007; April-June 2007; July-September 2007    | 82    |
| Table 9.4      | Radio Consumption by Station and by Month                                                                            | 83    |
| Table 10.1     | TV Consumption by Time Brackets, by Month and by Quarter                                                             | 87    |
| Table 10.2     | TV Consumption by Quarter and by Weekday                                                                             | 89-90 |
| Table 10.3.a   | TV Consumption by Station, by Weekday and by Quarter: October 2006-December 2006                                     | 91    |
| Table 10.3.b-d | TV Consumption by Station, by Weekday and by Quarter: January-March 2007; April-June 2007; July-September 2007       | 100   |
| Table 10.4     | TV Consumption by Station and by Month                                                                               | 101   |