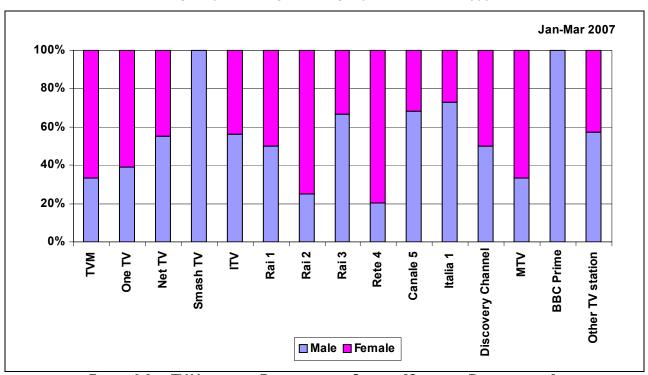

# **LIST OF FIGURES**

|                                                                                                                                                            | Page                                                                                                                                                                                                                                                                                                                                                                                                                                                                                                                                                                                                                                                                                                                                                                                                                                                                                                                                                                                                                                                                                                                                                                                                                                                                                                                                                                                                                                                                                                                                                                                                                                                                                                                                                                                                                                                                                                                                                                                                                                                                                                                           |
|------------------------------------------------------------------------------------------------------------------------------------------------------------|--------------------------------------------------------------------------------------------------------------------------------------------------------------------------------------------------------------------------------------------------------------------------------------------------------------------------------------------------------------------------------------------------------------------------------------------------------------------------------------------------------------------------------------------------------------------------------------------------------------------------------------------------------------------------------------------------------------------------------------------------------------------------------------------------------------------------------------------------------------------------------------------------------------------------------------------------------------------------------------------------------------------------------------------------------------------------------------------------------------------------------------------------------------------------------------------------------------------------------------------------------------------------------------------------------------------------------------------------------------------------------------------------------------------------------------------------------------------------------------------------------------------------------------------------------------------------------------------------------------------------------------------------------------------------------------------------------------------------------------------------------------------------------------------------------------------------------------------------------------------------------------------------------------------------------------------------------------------------------------------------------------------------------------------------------------------------------------------------------------------------------|
| Sample Profile and Census Population by Age Groups                                                                                                         | 3                                                                                                                                                                                                                                                                                                                                                                                                                                                                                                                                                                                                                                                                                                                                                                                                                                                                                                                                                                                                                                                                                                                                                                                                                                                                                                                                                                                                                                                                                                                                                                                                                                                                                                                                                                                                                                                                                                                                                                                                                                                                                                                              |
| Radio Listening [October 2006-September 2007]                                                                                                              | 4                                                                                                                                                                                                                                                                                                                                                                                                                                                                                                                                                                                                                                                                                                                                                                                                                                                                                                                                                                                                                                                                                                                                                                                                                                                                                                                                                                                                                                                                                                                                                                                                                                                                                                                                                                                                                                                                                                                                                                                                                                                                                                                              |
| TV Viewing [October 2006-September 2007]                                                                                                                   | 5                                                                                                                                                                                                                                                                                                                                                                                                                                                                                                                                                                                                                                                                                                                                                                                                                                                                                                                                                                                                                                                                                                                                                                                                                                                                                                                                                                                                                                                                                                                                                                                                                                                                                                                                                                                                                                                                                                                                                                                                                                                                                                                              |
| Radio Listening by Broadcasting Station [Count of Respondents]: October 2006-September 2007                                                                | 6                                                                                                                                                                                                                                                                                                                                                                                                                                                                                                                                                                                                                                                                                                                                                                                                                                                                                                                                                                                                                                                                                                                                                                                                                                                                                                                                                                                                                                                                                                                                                                                                                                                                                                                                                                                                                                                                                                                                                                                                                                                                                                                              |
| Radio Listening by Broadcasting Station [Count of Respondents]:                                                                                            | 7                                                                                                                                                                                                                                                                                                                                                                                                                                                                                                                                                                                                                                                                                                                                                                                                                                                                                                                                                                                                                                                                                                                                                                                                                                                                                                                                                                                                                                                                                                                                                                                                                                                                                                                                                                                                                                                                                                                                                                                                                                                                                                                              |
| Radio Listening by Broadcasting Station [Count of Respondents]: July-September 2007; April-June 2007; January-March 2007;                                  | 7-8                                                                                                                                                                                                                                                                                                                                                                                                                                                                                                                                                                                                                                                                                                                                                                                                                                                                                                                                                                                                                                                                                                                                                                                                                                                                                                                                                                                                                                                                                                                                                                                                                                                                                                                                                                                                                                                                                                                                                                                                                                                                                                                            |
| Radio Listening by Broadcasting Station [Count of Respondents]:  By Station and by Gender —                                                                | 9                                                                                                                                                                                                                                                                                                                                                                                                                                                                                                                                                                                                                                                                                                                                                                                                                                                                                                                                                                                                                                                                                                                                                                                                                                                                                                                                                                                                                                                                                                                                                                                                                                                                                                                                                                                                                                                                                                                                                                                                                                                                                                                              |
| Radio Listening by Broadcasting Station [Count of Respondents]:                                                                                            | 10                                                                                                                                                                                                                                                                                                                                                                                                                                                                                                                                                                                                                                                                                                                                                                                                                                                                                                                                                                                                                                                                                                                                                                                                                                                                                                                                                                                                                                                                                                                                                                                                                                                                                                                                                                                                                                                                                                                                                                                                                                                                                                                             |
| Radio Listening by Broadcasting Station [Count of Respondents]: By Station and by Gender –                                                                 | 11-12                                                                                                                                                                                                                                                                                                                                                                                                                                                                                                                                                                                                                                                                                                                                                                                                                                                                                                                                                                                                                                                                                                                                                                                                                                                                                                                                                                                                                                                                                                                                                                                                                                                                                                                                                                                                                                                                                                                                                                                                                                                                                                                          |
|                                                                                                                                                            |                                                                                                                                                                                                                                                                                                                                                                                                                                                                                                                                                                                                                                                                                                                                                                                                                                                                                                                                                                                                                                                                                                                                                                                                                                                                                                                                                                                                                                                                                                                                                                                                                                                                                                                                                                                                                                                                                                                                                                                                                                                                                                                                |
| Radio Listening by Broadcasting Station [Count of Respondents]: By Station and by Age Group –                                                              | 14-16                                                                                                                                                                                                                                                                                                                                                                                                                                                                                                                                                                                                                                                                                                                                                                                                                                                                                                                                                                                                                                                                                                                                                                                                                                                                                                                                                                                                                                                                                                                                                                                                                                                                                                                                                                                                                                                                                                                                                                                                                                                                                                                          |
| October 2006-September 2007; July-September 2007; April-July 2007; January-March 2007; October-December 2007                                               |                                                                                                                                                                                                                                                                                                                                                                                                                                                                                                                                                                                                                                                                                                                                                                                                                                                                                                                                                                                                                                                                                                                                                                                                                                                                                                                                                                                                                                                                                                                                                                                                                                                                                                                                                                                                                                                                                                                                                                                                                                                                                                                                |
| By Station and by District – October 2006-September 2007; July-September 2007; April-July 2007;                                                            | 18-20                                                                                                                                                                                                                                                                                                                                                                                                                                                                                                                                                                                                                                                                                                                                                                                                                                                                                                                                                                                                                                                                                                                                                                                                                                                                                                                                                                                                                                                                                                                                                                                                                                                                                                                                                                                                                                                                                                                                                                                                                                                                                                                          |
| TV Viewing by Broadcasting Station [Count of Respondents]:                                                                                                 | 21                                                                                                                                                                                                                                                                                                                                                                                                                                                                                                                                                                                                                                                                                                                                                                                                                                                                                                                                                                                                                                                                                                                                                                                                                                                                                                                                                                                                                                                                                                                                                                                                                                                                                                                                                                                                                                                                                                                                                                                                                                                                                                                             |
| TV Viewing by Broadcasting Station [Count of Respondents]:                                                                                                 | 22                                                                                                                                                                                                                                                                                                                                                                                                                                                                                                                                                                                                                                                                                                                                                                                                                                                                                                                                                                                                                                                                                                                                                                                                                                                                                                                                                                                                                                                                                                                                                                                                                                                                                                                                                                                                                                                                                                                                                                                                                                                                                                                             |
| TV Viewing by Broadcasting Station [Count of Respondents]: July-September 2007; April-June 2007; January-March 2007;                                       | 22-23                                                                                                                                                                                                                                                                                                                                                                                                                                                                                                                                                                                                                                                                                                                                                                                                                                                                                                                                                                                                                                                                                                                                                                                                                                                                                                                                                                                                                                                                                                                                                                                                                                                                                                                                                                                                                                                                                                                                                                                                                                                                                                                          |
| TV Viewing by Broadcasting Station [Count of Respondents]:                                                                                                 | 24                                                                                                                                                                                                                                                                                                                                                                                                                                                                                                                                                                                                                                                                                                                                                                                                                                                                                                                                                                                                                                                                                                                                                                                                                                                                                                                                                                                                                                                                                                                                                                                                                                                                                                                                                                                                                                                                                                                                                                                                                                                                                                                             |
| TV Viewing by Broadcasting Station [Count of Respondents]:                                                                                                 | 25                                                                                                                                                                                                                                                                                                                                                                                                                                                                                                                                                                                                                                                                                                                                                                                                                                                                                                                                                                                                                                                                                                                                                                                                                                                                                                                                                                                                                                                                                                                                                                                                                                                                                                                                                                                                                                                                                                                                                                                                                                                                                                                             |
| TV Viewing by Broadcasting Station [Count of Respondents]: By Station and by Gender – October-December 2006; January-March 2007; April-June 2007;          | 26-27                                                                                                                                                                                                                                                                                                                                                                                                                                                                                                                                                                                                                                                                                                                                                                                                                                                                                                                                                                                                                                                                                                                                                                                                                                                                                                                                                                                                                                                                                                                                                                                                                                                                                                                                                                                                                                                                                                                                                                                                                                                                                                                          |
| TV Viewing by Broadcasting Station [Count of Respondents]: By Station and by Age Group – October2006-September 2007; July-September 2007; April-June 2007; | 29-31                                                                                                                                                                                                                                                                                                                                                                                                                                                                                                                                                                                                                                                                                                                                                                                                                                                                                                                                                                                                                                                                                                                                                                                                                                                                                                                                                                                                                                                                                                                                                                                                                                                                                                                                                                                                                                                                                                                                                                                                                                                                                                                          |
| TV Viewing by Broadcasting Station [Count of Respondents]: By Station and by District – October 2006-September 2007; July-September 2007; April-June 2007; | 33-35                                                                                                                                                                                                                                                                                                                                                                                                                                                                                                                                                                                                                                                                                                                                                                                                                                                                                                                                                                                                                                                                                                                                                                                                                                                                                                                                                                                                                                                                                                                                                                                                                                                                                                                                                                                                                                                                                                                                                                                                                                                                                                                          |
| January-March 2007; October-December 2006 TV-Reception System Installed: October 2006-September 2007; July-September 2007; April-June 2007;                | 36                                                                                                                                                                                                                                                                                                                                                                                                                                                                                                                                                                                                                                                                                                                                                                                                                                                                                                                                                                                                                                                                                                                                                                                                                                                                                                                                                                                                                                                                                                                                                                                                                                                                                                                                                                                                                                                                                                                                                                                                                                                                                                                             |
|                                                                                                                                                            | 37                                                                                                                                                                                                                                                                                                                                                                                                                                                                                                                                                                                                                                                                                                                                                                                                                                                                                                                                                                                                                                                                                                                                                                                                                                                                                                                                                                                                                                                                                                                                                                                                                                                                                                                                                                                                                                                                                                                                                                                                                                                                                                                             |
| TV-Reception System installed by District  TV-Channel Reception Platform by Station                                                                        | 38                                                                                                                                                                                                                                                                                                                                                                                                                                                                                                                                                                                                                                                                                                                                                                                                                                                                                                                                                                                                                                                                                                                                                                                                                                                                                                                                                                                                                                                                                                                                                                                                                                                                                                                                                                                                                                                                                                                                                                                                                                                                                                                             |
|                                                                                                                                                            | TV Viewing [October 2006-September 2007] Radio Listening by Broadcasting Station [Count of Respondents]: October 2006-September 2007 Radio Listening by Broadcasting Station [Count of Respondents]: By Quarter Radio Listening by Broadcasting Station [Count of Respondents]: July-September 2007; April-June 2007; January-March 2007; October-December 2007 Radio Listening by Broadcasting Station [Count of Respondents]: By Station and by Gender — October 2006-September 2007 Radio Listening by Broadcasting Station [Count of Respondents]: By Station and by Gender Radio Listening by Broadcasting Station [Count of Respondents]: By Station and by Gender Radio Listening by Broadcasting Station [Count of Respondents]: By Station and by Gender — October-December 2006; January-March 2007; April-June 2007; July-September 2007 Radio Listening by Broadcasting Station [Count of Respondents]: By Station and by Age Group — October 2006-September 2007; July-September 2007; April-July 2007; January-March 2007; October-December 2007 Radio Listening by Broadcasting Station [Count of Respondents]: By Station and by District — October 2006-September 2007; July-September 2007; April-July 2007; January-March 2007; October-December 2007 TV Viewing by Broadcasting Station [Count of Respondents]: October 2006-September 2007 TV Viewing by Broadcasting Station [Count of Respondents]: By Quarter TV Viewing by Broadcasting Station [Count of Respondents]: By Quarter TV Viewing by Broadcasting Station [Count of Respondents]: By Station and by Gender — October 2006-September 2007 TV Viewing by Broadcasting Station [Count of Respondents]: By Station and by Gender — October 2006-September 2007 TV Viewing by Broadcasting Station [Count of Respondents]: By Station and by Gender — October 2006-September 2007 TV Viewing by Broadcasting Station [Count of Respondents]: By Station and by Gender — October 2006-September 2007; April-June 2007; January-March 2007; October-December 2006 TV Viewing by Broadcasting Station [Count of Respondents]: By Station and by O |