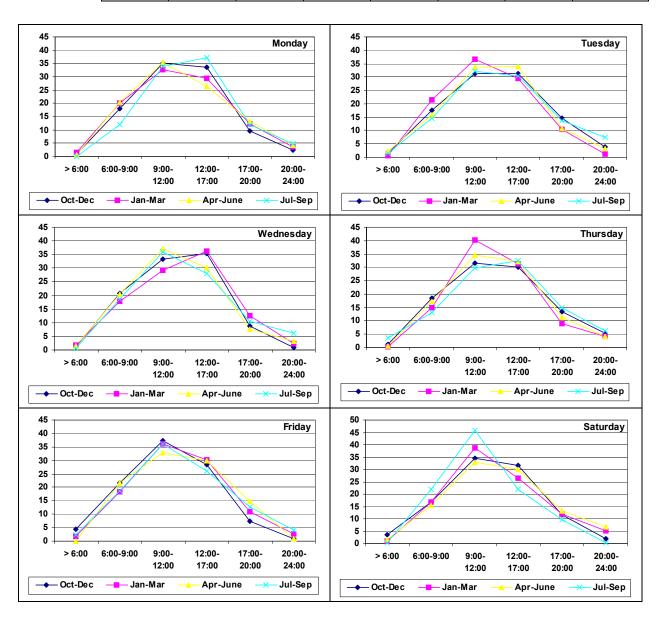

Part Two of the report contains the tables for the periods July-September 2007; April-June 2007; January-March 2007; and October-December 2006.

# LIST OF TABLES

|                |                                                                                                                      | Page  |
|----------------|----------------------------------------------------------------------------------------------------------------------|-------|
| Table 1.1      | Survey Response rate                                                                                                 | 1     |
| Table 2.1      | Sample Profile: Age by Range, Minimum and Maximum                                                                    | 2     |
| Table 2.2      | Sample Profile and Census Population by Age Groups                                                                   | 3     |
| Table 3.1      | Radio Listening: October 2006-September 2007                                                                         | 4     |
| Table 3.2      | TV Viewing: October 2006-September 2007                                                                              | 4     |
| Table 3.3      | Radio Listening by Broadcasting Station [Count of Respondents]: By Quarter                                           | 6     |
| Table 3.4.a    | Radio Listening by Broadcasting Station [Count of Respondents]:  By Gender                                           | 9     |
| Table 3.4.b    | Radio Listening by Broadcasting Station [Count of Respondents]: By Quarter and by Gender                             | 10    |
| Table 3.5      | Radio Listening by Broadcasting Station [Count of Respondents]:  By Station and by Age Group                         | 13    |
| Table 3.6      | Radio Listening by Broadcasting Station [Count of Respondents]:  By District                                         | 17    |
| Table 3.7      | TV Viewing by Broadcasting Station [Count of Respondents]: By Quarter                                                | 21    |
| Table 3.8.a    | TV Viewing by Broadcasting Station [Count of Respondents]: By Gender – October 2006-September 2007                   | 24    |
| Table 3.8.b    | TV Viewing by Broadcasting Station [Count of Respondents]: By Quarter and by Gender                                  | 25    |
| Table 3.9      | TV Viewing by Broadcasting Station [Count of Respondents]: By Station and By Age Group – October 2006-September 2007 | 28    |
| Table 3.10     | TV Viewing by Broadcasting Station [Count of Respondents]: By Station and by District – October 2006-September 2007  | 32    |
| Table 4.1      | TV-Reception System Installed at home                                                                                | 35    |
| Table 4.2      | TV-Reception System Installed – By Broadcasting Station                                                              | 37    |
| Table 5.1      | Radio Daily Average Audience Share: October 2006-September 2007                                                      | 39    |
| Table 5.2      | Radio Daily Average Audience Share: July-September 2007                                                              | 43    |
| Table 5.3      | Radio Weekday Peak Audiences: October 2006-September 2007                                                            | 44    |
| Table 5.4      | Radio Total Daily Average Audience Share: October 2006-September 2007                                                | 49    |
| Table 6.1      | TV Daily Average Audience Share: October 2006-September 2007                                                         | 51    |
| Table 6.2      | TV Daily Average Audience Share: July-September 2007                                                                 | 56    |
| Table 6.3      | TV Weekday Peak Audiences: October 2006-September 2007                                                               | 57    |
| Table 6.4      | TV Total Daily Average Audience Share: October 2006-September 2007                                                   | 62    |
| Table 8.1      | Radio Average Consumption of Listeners by Hours and by Station                                                       | 66    |
| Table 8.2      | TV Average Consumption by Viewers by Hours and by Station                                                            | 67    |
| Table 9.1      | Radio Consumption by Time-Brackets, By Month and By Quarter                                                          | 69    |
| Table 9.2.a-d  | Radio Consumption by Quarter and by Weekday                                                                          | 71-72 |
| Table 9.3.a    | Radio Consumption by Station, by Weekday and by Quarter: October 2006-December 2006                                  | 73    |
| Table 9.3.b-d  | Radio Consumption by Station, by Weekday and by Quarter: January-March 2007; April-June 2007; July-September 2007    | 82    |
| Table 9.4      | Radio Consumption by Station and by Month                                                                            | 83    |
| Table 10.1     | TV Consumption by Time Brackets, by Month and by Quarter                                                             | 87    |
| Table 10.2     | TV Consumption by Quarter and by Weekday                                                                             | 89-90 |
| Table 10.3.a   | TV Consumption by Station, by Weekday and by Quarter: October 2006-December 2006                                     | 91    |
| Table 10.3.b-d | TV Consumption by Station, by Weekday and by Quarter: January-March 2007; April-June 2007; July-September 2007       | 100   |
| Table 10.4     | TV Consumption by Station and by Month                                                                               | 101   |