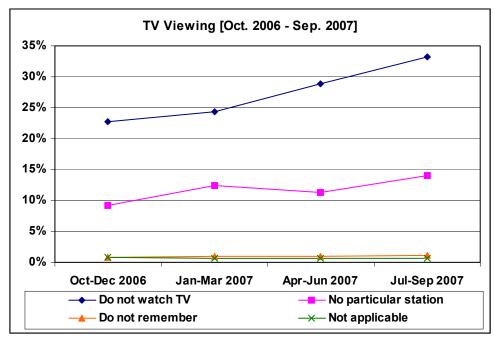

# LIST OF TABLES

|                |                                                                                                                      | Page  |
|----------------|----------------------------------------------------------------------------------------------------------------------|-------|
| Table 1.1      | Survey Response rate                                                                                                 | 1     |
| Table 2.1      | Sample Profile: Age by Range, Minimum and Maximum                                                                    | 2     |
| Table 2.2      | Sample Profile and Census Population by Age Groups                                                                   | 3     |
| Table 3.1      | Radio Listening: October 2006-September 2007                                                                         | 4     |
| Table 3.2      | TV Viewing: October 2006-September 2007                                                                              | 4     |
| Table 3.3      | Radio Listening by Broadcasting Station [Count of Respondents]: By Quarter                                           | 6     |
| Table 3.4.a    | Radio Listening by Broadcasting Station [Count of Respondents]:  By Gender                                           | 9     |
| Table 3.4.b    | Radio Listening by Broadcasting Station [Count of Respondents]: By Quarter and by Gender                             | 10    |
| Table 3.5      | Radio Listening by Broadcasting Station [Count of Respondents]:  By Station and by Age Group                         | 13    |
| Table 3.6      | Radio Listening by Broadcasting Station [Count of Respondents]:  By District                                         | 17    |
| Table 3.7      | TV Viewing by Broadcasting Station [Count of Respondents]: By Quarter                                                | 21    |
| Table 3.8.a    | TV Viewing by Broadcasting Station [Count of Respondents]: By Gender – October 2006-September 2007                   | 24    |
| Table 3.8.b    | TV Viewing by Broadcasting Station [Count of Respondents]: By Quarter and by Gender                                  | 25    |
| Table 3.9      | TV Viewing by Broadcasting Station [Count of Respondents]: By Station and By Age Group – October 2006-September 2007 | 28    |
| Table 3.10     | TV Viewing by Broadcasting Station [Count of Respondents]: By Station and by District – October 2006-September 2007  | 32    |
| Table 4.1      | TV-Reception System Installed at home                                                                                | 35    |
| Table 4.2      | TV-Reception System Installed – By Broadcasting Station                                                              | 37    |
| Table 5.1      | Radio Daily Average Audience Share: October 2006-September 2007                                                      | 39    |
| Table 5.2      | Radio Daily Average Audience Share: July-September 2007                                                              | 43    |
| Table 5.3      | Radio Weekday Peak Audiences: October 2006-September 2007                                                            | 44    |
| Table 5.4      | Radio Total Daily Average Audience Share: October 2006-September 2007                                                | 49    |
| Table 6.1      | TV Daily Average Audience Share: October 2006-September 2007                                                         | 51    |
| Table 6.2      | TV Daily Average Audience Share: July-September 2007                                                                 | 56    |
| Table 6.3      | TV Weekday Peak Audiences: October 2006-September 2007                                                               | 57    |
| Table 6.4      | TV Total Daily Average Audience Share: October 2006-September 2007                                                   | 62    |
| Table 8.1      | Radio Average Consumption of Listeners by Hours and by Station                                                       | 66    |
| Table 8.2      | TV Average Consumption by Viewers by Hours and by Station                                                            | 67    |
| Table 9.1      | Radio Consumption by Time-Brackets, By Month and By Quarter                                                          | 69    |
| Table 9.2.a-d  | Radio Consumption by Quarter and by Weekday                                                                          | 71-72 |
| Table 9.3.a    | Radio Consumption by Station, by Weekday and by Quarter: October 2006-December 2006                                  | 73    |
| Table 9.3.b-d  | Radio Consumption by Station, by Weekday and by Quarter: January-March 2007; April-June 2007; July-September 2007    | 82    |
| Table 9.4      | Radio Consumption by Station and by Month                                                                            | 83    |
| Table 10.1     | TV Consumption by Time Brackets, by Month and by Quarter                                                             | 87    |
| Table 10.2     | TV Consumption by Quarter and by Weekday                                                                             | 89-90 |
| Table 10.3.a   | TV Consumption by Station, by Weekday and by Quarter: October 2006-December 2006                                     | 91    |
| Table 10.3.b-d | TV Consumption by Station, by Weekday and by Quarter: January-March 2007; April-June 2007; July-September 2007       | 100   |
| Table 10.4     | TV Consumption by Station and by Month                                                                               | 101   |

# **LIST OF FIGURES**

|                                                                                                                                                            | Page                                                                                                                                                                                                                                                                                                                                                                                                                                                                                                                                                                                                                                                                                                                                                                                                                                                                                                                                                                                                                                                                                                                                                                                                                                                                                                                                                                                                                                                                                                                                                                                                                                                                                                                                                                                                                                                                                                                                                                                                                                                                                                                           |
|------------------------------------------------------------------------------------------------------------------------------------------------------------|--------------------------------------------------------------------------------------------------------------------------------------------------------------------------------------------------------------------------------------------------------------------------------------------------------------------------------------------------------------------------------------------------------------------------------------------------------------------------------------------------------------------------------------------------------------------------------------------------------------------------------------------------------------------------------------------------------------------------------------------------------------------------------------------------------------------------------------------------------------------------------------------------------------------------------------------------------------------------------------------------------------------------------------------------------------------------------------------------------------------------------------------------------------------------------------------------------------------------------------------------------------------------------------------------------------------------------------------------------------------------------------------------------------------------------------------------------------------------------------------------------------------------------------------------------------------------------------------------------------------------------------------------------------------------------------------------------------------------------------------------------------------------------------------------------------------------------------------------------------------------------------------------------------------------------------------------------------------------------------------------------------------------------------------------------------------------------------------------------------------------------|
| Sample Profile and Census Population by Age Groups                                                                                                         | 3                                                                                                                                                                                                                                                                                                                                                                                                                                                                                                                                                                                                                                                                                                                                                                                                                                                                                                                                                                                                                                                                                                                                                                                                                                                                                                                                                                                                                                                                                                                                                                                                                                                                                                                                                                                                                                                                                                                                                                                                                                                                                                                              |
| Radio Listening [October 2006-September 2007]                                                                                                              | 4                                                                                                                                                                                                                                                                                                                                                                                                                                                                                                                                                                                                                                                                                                                                                                                                                                                                                                                                                                                                                                                                                                                                                                                                                                                                                                                                                                                                                                                                                                                                                                                                                                                                                                                                                                                                                                                                                                                                                                                                                                                                                                                              |
| TV Viewing [October 2006-September 2007]                                                                                                                   | 5                                                                                                                                                                                                                                                                                                                                                                                                                                                                                                                                                                                                                                                                                                                                                                                                                                                                                                                                                                                                                                                                                                                                                                                                                                                                                                                                                                                                                                                                                                                                                                                                                                                                                                                                                                                                                                                                                                                                                                                                                                                                                                                              |
| Radio Listening by Broadcasting Station [Count of Respondents]: October 2006-September 2007                                                                | 6                                                                                                                                                                                                                                                                                                                                                                                                                                                                                                                                                                                                                                                                                                                                                                                                                                                                                                                                                                                                                                                                                                                                                                                                                                                                                                                                                                                                                                                                                                                                                                                                                                                                                                                                                                                                                                                                                                                                                                                                                                                                                                                              |
| Radio Listening by Broadcasting Station [Count of Respondents]:                                                                                            | 7                                                                                                                                                                                                                                                                                                                                                                                                                                                                                                                                                                                                                                                                                                                                                                                                                                                                                                                                                                                                                                                                                                                                                                                                                                                                                                                                                                                                                                                                                                                                                                                                                                                                                                                                                                                                                                                                                                                                                                                                                                                                                                                              |
| Radio Listening by Broadcasting Station [Count of Respondents]: July-September 2007; April-June 2007; January-March 2007;                                  | 7-8                                                                                                                                                                                                                                                                                                                                                                                                                                                                                                                                                                                                                                                                                                                                                                                                                                                                                                                                                                                                                                                                                                                                                                                                                                                                                                                                                                                                                                                                                                                                                                                                                                                                                                                                                                                                                                                                                                                                                                                                                                                                                                                            |
| Radio Listening by Broadcasting Station [Count of Respondents]:  By Station and by Gender —                                                                | 9                                                                                                                                                                                                                                                                                                                                                                                                                                                                                                                                                                                                                                                                                                                                                                                                                                                                                                                                                                                                                                                                                                                                                                                                                                                                                                                                                                                                                                                                                                                                                                                                                                                                                                                                                                                                                                                                                                                                                                                                                                                                                                                              |
| Radio Listening by Broadcasting Station [Count of Respondents]:                                                                                            | 10                                                                                                                                                                                                                                                                                                                                                                                                                                                                                                                                                                                                                                                                                                                                                                                                                                                                                                                                                                                                                                                                                                                                                                                                                                                                                                                                                                                                                                                                                                                                                                                                                                                                                                                                                                                                                                                                                                                                                                                                                                                                                                                             |
| Radio Listening by Broadcasting Station [Count of Respondents]: By Station and by Gender –                                                                 | 11-12                                                                                                                                                                                                                                                                                                                                                                                                                                                                                                                                                                                                                                                                                                                                                                                                                                                                                                                                                                                                                                                                                                                                                                                                                                                                                                                                                                                                                                                                                                                                                                                                                                                                                                                                                                                                                                                                                                                                                                                                                                                                                                                          |
|                                                                                                                                                            |                                                                                                                                                                                                                                                                                                                                                                                                                                                                                                                                                                                                                                                                                                                                                                                                                                                                                                                                                                                                                                                                                                                                                                                                                                                                                                                                                                                                                                                                                                                                                                                                                                                                                                                                                                                                                                                                                                                                                                                                                                                                                                                                |
| Radio Listening by Broadcasting Station [Count of Respondents]: By Station and by Age Group –                                                              | 14-16                                                                                                                                                                                                                                                                                                                                                                                                                                                                                                                                                                                                                                                                                                                                                                                                                                                                                                                                                                                                                                                                                                                                                                                                                                                                                                                                                                                                                                                                                                                                                                                                                                                                                                                                                                                                                                                                                                                                                                                                                                                                                                                          |
| October 2006-September 2007; July-September 2007; April-July 2007; January-March 2007; October-December 2007                                               |                                                                                                                                                                                                                                                                                                                                                                                                                                                                                                                                                                                                                                                                                                                                                                                                                                                                                                                                                                                                                                                                                                                                                                                                                                                                                                                                                                                                                                                                                                                                                                                                                                                                                                                                                                                                                                                                                                                                                                                                                                                                                                                                |
| By Station and by District – October 2006-September 2007; July-September 2007; April-July 2007;                                                            | 18-20                                                                                                                                                                                                                                                                                                                                                                                                                                                                                                                                                                                                                                                                                                                                                                                                                                                                                                                                                                                                                                                                                                                                                                                                                                                                                                                                                                                                                                                                                                                                                                                                                                                                                                                                                                                                                                                                                                                                                                                                                                                                                                                          |
| TV Viewing by Broadcasting Station [Count of Respondents]:                                                                                                 | 21                                                                                                                                                                                                                                                                                                                                                                                                                                                                                                                                                                                                                                                                                                                                                                                                                                                                                                                                                                                                                                                                                                                                                                                                                                                                                                                                                                                                                                                                                                                                                                                                                                                                                                                                                                                                                                                                                                                                                                                                                                                                                                                             |
| TV Viewing by Broadcasting Station [Count of Respondents]:                                                                                                 | 22                                                                                                                                                                                                                                                                                                                                                                                                                                                                                                                                                                                                                                                                                                                                                                                                                                                                                                                                                                                                                                                                                                                                                                                                                                                                                                                                                                                                                                                                                                                                                                                                                                                                                                                                                                                                                                                                                                                                                                                                                                                                                                                             |
| TV Viewing by Broadcasting Station [Count of Respondents]: July-September 2007; April-June 2007; January-March 2007;                                       | 22-23                                                                                                                                                                                                                                                                                                                                                                                                                                                                                                                                                                                                                                                                                                                                                                                                                                                                                                                                                                                                                                                                                                                                                                                                                                                                                                                                                                                                                                                                                                                                                                                                                                                                                                                                                                                                                                                                                                                                                                                                                                                                                                                          |
| TV Viewing by Broadcasting Station [Count of Respondents]:                                                                                                 | 24                                                                                                                                                                                                                                                                                                                                                                                                                                                                                                                                                                                                                                                                                                                                                                                                                                                                                                                                                                                                                                                                                                                                                                                                                                                                                                                                                                                                                                                                                                                                                                                                                                                                                                                                                                                                                                                                                                                                                                                                                                                                                                                             |
| TV Viewing by Broadcasting Station [Count of Respondents]:                                                                                                 | 25                                                                                                                                                                                                                                                                                                                                                                                                                                                                                                                                                                                                                                                                                                                                                                                                                                                                                                                                                                                                                                                                                                                                                                                                                                                                                                                                                                                                                                                                                                                                                                                                                                                                                                                                                                                                                                                                                                                                                                                                                                                                                                                             |
| TV Viewing by Broadcasting Station [Count of Respondents]: By Station and by Gender – October-December 2006; January-March 2007; April-June 2007;          | 26-27                                                                                                                                                                                                                                                                                                                                                                                                                                                                                                                                                                                                                                                                                                                                                                                                                                                                                                                                                                                                                                                                                                                                                                                                                                                                                                                                                                                                                                                                                                                                                                                                                                                                                                                                                                                                                                                                                                                                                                                                                                                                                                                          |
| TV Viewing by Broadcasting Station [Count of Respondents]: By Station and by Age Group – October2006-September 2007; July-September 2007; April-June 2007; | 29-31                                                                                                                                                                                                                                                                                                                                                                                                                                                                                                                                                                                                                                                                                                                                                                                                                                                                                                                                                                                                                                                                                                                                                                                                                                                                                                                                                                                                                                                                                                                                                                                                                                                                                                                                                                                                                                                                                                                                                                                                                                                                                                                          |
| TV Viewing by Broadcasting Station [Count of Respondents]: By Station and by District – October 2006-September 2007; July-September 2007; April-June 2007; | 33-35                                                                                                                                                                                                                                                                                                                                                                                                                                                                                                                                                                                                                                                                                                                                                                                                                                                                                                                                                                                                                                                                                                                                                                                                                                                                                                                                                                                                                                                                                                                                                                                                                                                                                                                                                                                                                                                                                                                                                                                                                                                                                                                          |
| January-March 2007; October-December 2006 TV-Reception System Installed: October 2006-September 2007; July-September 2007; April-June 2007;                | 36                                                                                                                                                                                                                                                                                                                                                                                                                                                                                                                                                                                                                                                                                                                                                                                                                                                                                                                                                                                                                                                                                                                                                                                                                                                                                                                                                                                                                                                                                                                                                                                                                                                                                                                                                                                                                                                                                                                                                                                                                                                                                                                             |
|                                                                                                                                                            | 37                                                                                                                                                                                                                                                                                                                                                                                                                                                                                                                                                                                                                                                                                                                                                                                                                                                                                                                                                                                                                                                                                                                                                                                                                                                                                                                                                                                                                                                                                                                                                                                                                                                                                                                                                                                                                                                                                                                                                                                                                                                                                                                             |
| TV-Reception System installed by District  TV-Channel Reception Platform by Station                                                                        | 38                                                                                                                                                                                                                                                                                                                                                                                                                                                                                                                                                                                                                                                                                                                                                                                                                                                                                                                                                                                                                                                                                                                                                                                                                                                                                                                                                                                                                                                                                                                                                                                                                                                                                                                                                                                                                                                                                                                                                                                                                                                                                                                             |
|                                                                                                                                                            | TV Viewing [October 2006-September 2007] Radio Listening by Broadcasting Station [Count of Respondents]: October 2006-September 2007 Radio Listening by Broadcasting Station [Count of Respondents]: By Quarter Radio Listening by Broadcasting Station [Count of Respondents]: July-September 2007; April-June 2007; January-March 2007; October-December 2007 Radio Listening by Broadcasting Station [Count of Respondents]: By Station and by Gender — October 2006-September 2007 Radio Listening by Broadcasting Station [Count of Respondents]: By Station and by Gender Radio Listening by Broadcasting Station [Count of Respondents]: By Station and by Gender Radio Listening by Broadcasting Station [Count of Respondents]: By Station and by Gender — October-December 2006; January-March 2007; April-June 2007; July-September 2007 Radio Listening by Broadcasting Station [Count of Respondents]: By Station and by Age Group — October 2006-September 2007; July-September 2007; April-July 2007; January-March 2007; October-December 2007 Radio Listening by Broadcasting Station [Count of Respondents]: By Station and by District — October 2006-September 2007; July-September 2007; April-July 2007; January-March 2007; October-December 2007 TV Viewing by Broadcasting Station [Count of Respondents]: October 2006-September 2007 TV Viewing by Broadcasting Station [Count of Respondents]: By Quarter TV Viewing by Broadcasting Station [Count of Respondents]: By Quarter TV Viewing by Broadcasting Station [Count of Respondents]: By Station and by Gender — October 2006-September 2007 TV Viewing by Broadcasting Station [Count of Respondents]: By Station and by Gender — October 2006-September 2007 TV Viewing by Broadcasting Station [Count of Respondents]: By Station and by Gender — October 2006-September 2007 TV Viewing by Broadcasting Station [Count of Respondents]: By Station and by Gender — October 2006-September 2007; April-June 2007; January-March 2007; October-December 2006 TV Viewing by Broadcasting Station [Count of Respondents]: By Station and by O |