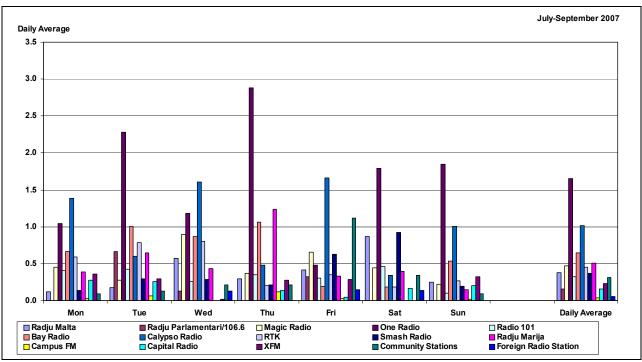

# RADIO AND TELEVISION AUDIENCES MALTA OCTOBER 2006 – SEPTEMBER 2007

MARIO AXIAK B.A. (HONS.), M.B.A. (MAASTRICHT), M.I.M.
HEAD RESEARCH & COMMUNICATIONS
BROADCASTING AUTHORITY
7 MILE END ROAD
HAMRUN HMR 1719