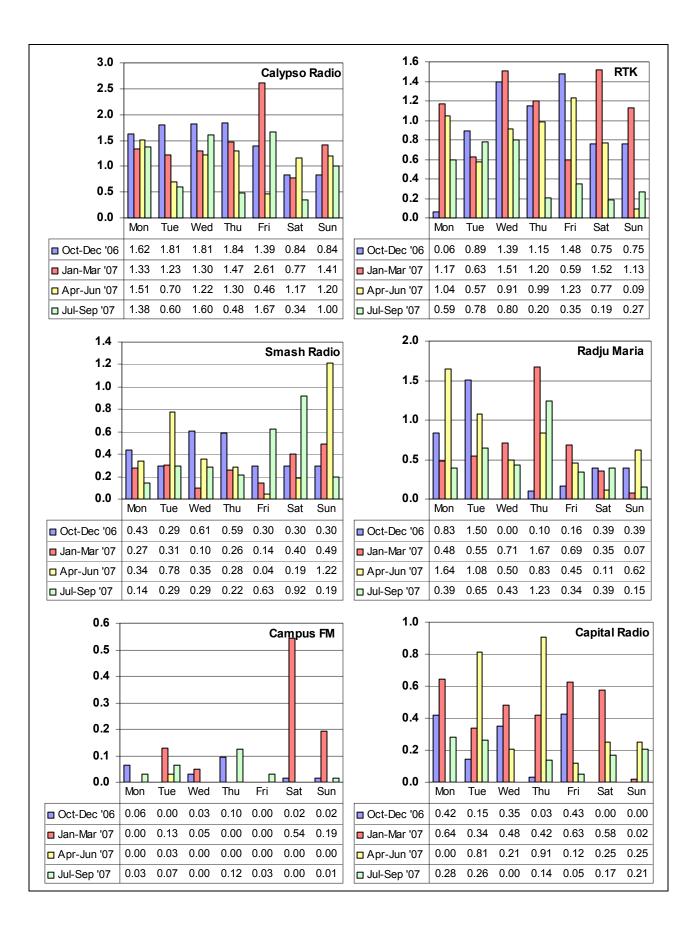

# **LIST OF FIGURES**

|                                                                                                                                                            | Page                                                                                                                                                                                                                                                                                                                                                                                                                                                                                                                                                                                                                                                                                                                                                                                                                                                                                                                                                                                                                                                                                                                                                                                                                                                                                                                                                                                                                                                                                                                                                                                                                                                                                                                                                                                                                                                                                                                                                                                                                                                                                                                           |
|------------------------------------------------------------------------------------------------------------------------------------------------------------|--------------------------------------------------------------------------------------------------------------------------------------------------------------------------------------------------------------------------------------------------------------------------------------------------------------------------------------------------------------------------------------------------------------------------------------------------------------------------------------------------------------------------------------------------------------------------------------------------------------------------------------------------------------------------------------------------------------------------------------------------------------------------------------------------------------------------------------------------------------------------------------------------------------------------------------------------------------------------------------------------------------------------------------------------------------------------------------------------------------------------------------------------------------------------------------------------------------------------------------------------------------------------------------------------------------------------------------------------------------------------------------------------------------------------------------------------------------------------------------------------------------------------------------------------------------------------------------------------------------------------------------------------------------------------------------------------------------------------------------------------------------------------------------------------------------------------------------------------------------------------------------------------------------------------------------------------------------------------------------------------------------------------------------------------------------------------------------------------------------------------------|
| Sample Profile and Census Population by Age Groups                                                                                                         | 3                                                                                                                                                                                                                                                                                                                                                                                                                                                                                                                                                                                                                                                                                                                                                                                                                                                                                                                                                                                                                                                                                                                                                                                                                                                                                                                                                                                                                                                                                                                                                                                                                                                                                                                                                                                                                                                                                                                                                                                                                                                                                                                              |
| Radio Listening [October 2006-September 2007]                                                                                                              | 4                                                                                                                                                                                                                                                                                                                                                                                                                                                                                                                                                                                                                                                                                                                                                                                                                                                                                                                                                                                                                                                                                                                                                                                                                                                                                                                                                                                                                                                                                                                                                                                                                                                                                                                                                                                                                                                                                                                                                                                                                                                                                                                              |
| TV Viewing [October 2006-September 2007]                                                                                                                   | 5                                                                                                                                                                                                                                                                                                                                                                                                                                                                                                                                                                                                                                                                                                                                                                                                                                                                                                                                                                                                                                                                                                                                                                                                                                                                                                                                                                                                                                                                                                                                                                                                                                                                                                                                                                                                                                                                                                                                                                                                                                                                                                                              |
| Radio Listening by Broadcasting Station [Count of Respondents]: October 2006-September 2007                                                                | 6                                                                                                                                                                                                                                                                                                                                                                                                                                                                                                                                                                                                                                                                                                                                                                                                                                                                                                                                                                                                                                                                                                                                                                                                                                                                                                                                                                                                                                                                                                                                                                                                                                                                                                                                                                                                                                                                                                                                                                                                                                                                                                                              |
| Radio Listening by Broadcasting Station [Count of Respondents]:                                                                                            | 7                                                                                                                                                                                                                                                                                                                                                                                                                                                                                                                                                                                                                                                                                                                                                                                                                                                                                                                                                                                                                                                                                                                                                                                                                                                                                                                                                                                                                                                                                                                                                                                                                                                                                                                                                                                                                                                                                                                                                                                                                                                                                                                              |
| Radio Listening by Broadcasting Station [Count of Respondents]: July-September 2007; April-June 2007; January-March 2007;                                  | 7-8                                                                                                                                                                                                                                                                                                                                                                                                                                                                                                                                                                                                                                                                                                                                                                                                                                                                                                                                                                                                                                                                                                                                                                                                                                                                                                                                                                                                                                                                                                                                                                                                                                                                                                                                                                                                                                                                                                                                                                                                                                                                                                                            |
| Radio Listening by Broadcasting Station [Count of Respondents]:  By Station and by Gender —                                                                | 9                                                                                                                                                                                                                                                                                                                                                                                                                                                                                                                                                                                                                                                                                                                                                                                                                                                                                                                                                                                                                                                                                                                                                                                                                                                                                                                                                                                                                                                                                                                                                                                                                                                                                                                                                                                                                                                                                                                                                                                                                                                                                                                              |
| Radio Listening by Broadcasting Station [Count of Respondents]:                                                                                            | 10                                                                                                                                                                                                                                                                                                                                                                                                                                                                                                                                                                                                                                                                                                                                                                                                                                                                                                                                                                                                                                                                                                                                                                                                                                                                                                                                                                                                                                                                                                                                                                                                                                                                                                                                                                                                                                                                                                                                                                                                                                                                                                                             |
| Radio Listening by Broadcasting Station [Count of Respondents]: By Station and by Gender –                                                                 | 11-12                                                                                                                                                                                                                                                                                                                                                                                                                                                                                                                                                                                                                                                                                                                                                                                                                                                                                                                                                                                                                                                                                                                                                                                                                                                                                                                                                                                                                                                                                                                                                                                                                                                                                                                                                                                                                                                                                                                                                                                                                                                                                                                          |
|                                                                                                                                                            |                                                                                                                                                                                                                                                                                                                                                                                                                                                                                                                                                                                                                                                                                                                                                                                                                                                                                                                                                                                                                                                                                                                                                                                                                                                                                                                                                                                                                                                                                                                                                                                                                                                                                                                                                                                                                                                                                                                                                                                                                                                                                                                                |
| Radio Listening by Broadcasting Station [Count of Respondents]: By Station and by Age Group –                                                              | 14-16                                                                                                                                                                                                                                                                                                                                                                                                                                                                                                                                                                                                                                                                                                                                                                                                                                                                                                                                                                                                                                                                                                                                                                                                                                                                                                                                                                                                                                                                                                                                                                                                                                                                                                                                                                                                                                                                                                                                                                                                                                                                                                                          |
| October 2006-September 2007; July-September 2007; April-July 2007; January-March 2007; October-December 2007                                               |                                                                                                                                                                                                                                                                                                                                                                                                                                                                                                                                                                                                                                                                                                                                                                                                                                                                                                                                                                                                                                                                                                                                                                                                                                                                                                                                                                                                                                                                                                                                                                                                                                                                                                                                                                                                                                                                                                                                                                                                                                                                                                                                |
| By Station and by District – October 2006-September 2007; July-September 2007; April-July 2007;                                                            | 18-20                                                                                                                                                                                                                                                                                                                                                                                                                                                                                                                                                                                                                                                                                                                                                                                                                                                                                                                                                                                                                                                                                                                                                                                                                                                                                                                                                                                                                                                                                                                                                                                                                                                                                                                                                                                                                                                                                                                                                                                                                                                                                                                          |
| TV Viewing by Broadcasting Station [Count of Respondents]:                                                                                                 | 21                                                                                                                                                                                                                                                                                                                                                                                                                                                                                                                                                                                                                                                                                                                                                                                                                                                                                                                                                                                                                                                                                                                                                                                                                                                                                                                                                                                                                                                                                                                                                                                                                                                                                                                                                                                                                                                                                                                                                                                                                                                                                                                             |
| TV Viewing by Broadcasting Station [Count of Respondents]:                                                                                                 | 22                                                                                                                                                                                                                                                                                                                                                                                                                                                                                                                                                                                                                                                                                                                                                                                                                                                                                                                                                                                                                                                                                                                                                                                                                                                                                                                                                                                                                                                                                                                                                                                                                                                                                                                                                                                                                                                                                                                                                                                                                                                                                                                             |
| TV Viewing by Broadcasting Station [Count of Respondents]: July-September 2007; April-June 2007; January-March 2007;                                       | 22-23                                                                                                                                                                                                                                                                                                                                                                                                                                                                                                                                                                                                                                                                                                                                                                                                                                                                                                                                                                                                                                                                                                                                                                                                                                                                                                                                                                                                                                                                                                                                                                                                                                                                                                                                                                                                                                                                                                                                                                                                                                                                                                                          |
| TV Viewing by Broadcasting Station [Count of Respondents]:                                                                                                 | 24                                                                                                                                                                                                                                                                                                                                                                                                                                                                                                                                                                                                                                                                                                                                                                                                                                                                                                                                                                                                                                                                                                                                                                                                                                                                                                                                                                                                                                                                                                                                                                                                                                                                                                                                                                                                                                                                                                                                                                                                                                                                                                                             |
| TV Viewing by Broadcasting Station [Count of Respondents]:                                                                                                 | 25                                                                                                                                                                                                                                                                                                                                                                                                                                                                                                                                                                                                                                                                                                                                                                                                                                                                                                                                                                                                                                                                                                                                                                                                                                                                                                                                                                                                                                                                                                                                                                                                                                                                                                                                                                                                                                                                                                                                                                                                                                                                                                                             |
| TV Viewing by Broadcasting Station [Count of Respondents]: By Station and by Gender – October-December 2006; January-March 2007; April-June 2007;          | 26-27                                                                                                                                                                                                                                                                                                                                                                                                                                                                                                                                                                                                                                                                                                                                                                                                                                                                                                                                                                                                                                                                                                                                                                                                                                                                                                                                                                                                                                                                                                                                                                                                                                                                                                                                                                                                                                                                                                                                                                                                                                                                                                                          |
| TV Viewing by Broadcasting Station [Count of Respondents]: By Station and by Age Group – October2006-September 2007; July-September 2007; April-June 2007; | 29-31                                                                                                                                                                                                                                                                                                                                                                                                                                                                                                                                                                                                                                                                                                                                                                                                                                                                                                                                                                                                                                                                                                                                                                                                                                                                                                                                                                                                                                                                                                                                                                                                                                                                                                                                                                                                                                                                                                                                                                                                                                                                                                                          |
| TV Viewing by Broadcasting Station [Count of Respondents]: By Station and by District – October 2006-September 2007; July-September 2007; April-June 2007; | 33-35                                                                                                                                                                                                                                                                                                                                                                                                                                                                                                                                                                                                                                                                                                                                                                                                                                                                                                                                                                                                                                                                                                                                                                                                                                                                                                                                                                                                                                                                                                                                                                                                                                                                                                                                                                                                                                                                                                                                                                                                                                                                                                                          |
| January-March 2007; October-December 2006 TV-Reception System Installed: October 2006-September 2007; July-September 2007; April-June 2007;                | 36                                                                                                                                                                                                                                                                                                                                                                                                                                                                                                                                                                                                                                                                                                                                                                                                                                                                                                                                                                                                                                                                                                                                                                                                                                                                                                                                                                                                                                                                                                                                                                                                                                                                                                                                                                                                                                                                                                                                                                                                                                                                                                                             |
|                                                                                                                                                            | 37                                                                                                                                                                                                                                                                                                                                                                                                                                                                                                                                                                                                                                                                                                                                                                                                                                                                                                                                                                                                                                                                                                                                                                                                                                                                                                                                                                                                                                                                                                                                                                                                                                                                                                                                                                                                                                                                                                                                                                                                                                                                                                                             |
| TV-Reception System installed by District  TV-Channel Reception Platform by Station                                                                        | 38                                                                                                                                                                                                                                                                                                                                                                                                                                                                                                                                                                                                                                                                                                                                                                                                                                                                                                                                                                                                                                                                                                                                                                                                                                                                                                                                                                                                                                                                                                                                                                                                                                                                                                                                                                                                                                                                                                                                                                                                                                                                                                                             |
|                                                                                                                                                            | TV Viewing [October 2006-September 2007] Radio Listening by Broadcasting Station [Count of Respondents]: October 2006-September 2007 Radio Listening by Broadcasting Station [Count of Respondents]: By Quarter Radio Listening by Broadcasting Station [Count of Respondents]: July-September 2007; April-June 2007; January-March 2007; October-December 2007 Radio Listening by Broadcasting Station [Count of Respondents]: By Station and by Gender — October 2006-September 2007 Radio Listening by Broadcasting Station [Count of Respondents]: By Station and by Gender Radio Listening by Broadcasting Station [Count of Respondents]: By Station and by Gender Radio Listening by Broadcasting Station [Count of Respondents]: By Station and by Gender — October-December 2006; January-March 2007; April-June 2007; July-September 2007 Radio Listening by Broadcasting Station [Count of Respondents]: By Station and by Age Group — October 2006-September 2007; July-September 2007; April-July 2007; January-March 2007; October-December 2007 Radio Listening by Broadcasting Station [Count of Respondents]: By Station and by District — October 2006-September 2007; July-September 2007; April-July 2007; January-March 2007; October-December 2007 TV Viewing by Broadcasting Station [Count of Respondents]: October 2006-September 2007 TV Viewing by Broadcasting Station [Count of Respondents]: By Quarter TV Viewing by Broadcasting Station [Count of Respondents]: By Quarter TV Viewing by Broadcasting Station [Count of Respondents]: By Station and by Gender — October 2006-September 2007 TV Viewing by Broadcasting Station [Count of Respondents]: By Station and by Gender — October 2006-September 2007 TV Viewing by Broadcasting Station [Count of Respondents]: By Station and by Gender — October 2006-September 2007 TV Viewing by Broadcasting Station [Count of Respondents]: By Station and by Gender — October 2006-September 2007; April-June 2007; January-March 2007; October-December 2006 TV Viewing by Broadcasting Station [Count of Respondents]: By Station and by O |