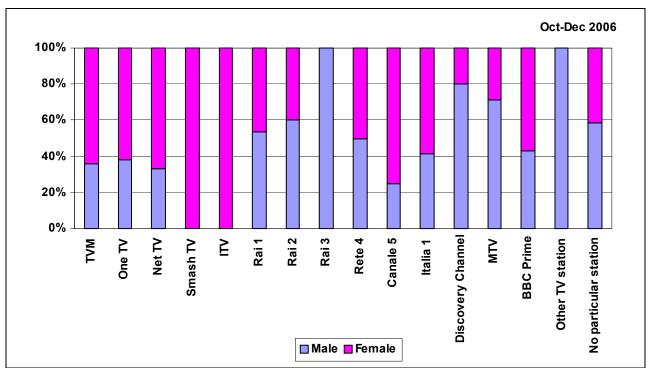

# **LIST OF FIGURES**

|                                                                                                                                                            | Page                                                                                                                                                                                                                                                                                                                                                                                                                                                                                                                                                                                                                                                                                                                                                                                                                                                                                                                                                                                                                                                                                                                                                                                                                                                                                                                                                                                                                                                                                                                                                                                                                                                                                                                                                                                                                                                                                                                                                                                                                                                                                                                           |
|------------------------------------------------------------------------------------------------------------------------------------------------------------|--------------------------------------------------------------------------------------------------------------------------------------------------------------------------------------------------------------------------------------------------------------------------------------------------------------------------------------------------------------------------------------------------------------------------------------------------------------------------------------------------------------------------------------------------------------------------------------------------------------------------------------------------------------------------------------------------------------------------------------------------------------------------------------------------------------------------------------------------------------------------------------------------------------------------------------------------------------------------------------------------------------------------------------------------------------------------------------------------------------------------------------------------------------------------------------------------------------------------------------------------------------------------------------------------------------------------------------------------------------------------------------------------------------------------------------------------------------------------------------------------------------------------------------------------------------------------------------------------------------------------------------------------------------------------------------------------------------------------------------------------------------------------------------------------------------------------------------------------------------------------------------------------------------------------------------------------------------------------------------------------------------------------------------------------------------------------------------------------------------------------------|
| Sample Profile and Census Population by Age Groups                                                                                                         | 3                                                                                                                                                                                                                                                                                                                                                                                                                                                                                                                                                                                                                                                                                                                                                                                                                                                                                                                                                                                                                                                                                                                                                                                                                                                                                                                                                                                                                                                                                                                                                                                                                                                                                                                                                                                                                                                                                                                                                                                                                                                                                                                              |
| Radio Listening [October 2006-September 2007]                                                                                                              | 4                                                                                                                                                                                                                                                                                                                                                                                                                                                                                                                                                                                                                                                                                                                                                                                                                                                                                                                                                                                                                                                                                                                                                                                                                                                                                                                                                                                                                                                                                                                                                                                                                                                                                                                                                                                                                                                                                                                                                                                                                                                                                                                              |
| TV Viewing [October 2006-September 2007]                                                                                                                   | 5                                                                                                                                                                                                                                                                                                                                                                                                                                                                                                                                                                                                                                                                                                                                                                                                                                                                                                                                                                                                                                                                                                                                                                                                                                                                                                                                                                                                                                                                                                                                                                                                                                                                                                                                                                                                                                                                                                                                                                                                                                                                                                                              |
| Radio Listening by Broadcasting Station [Count of Respondents]: October 2006-September 2007                                                                | 6                                                                                                                                                                                                                                                                                                                                                                                                                                                                                                                                                                                                                                                                                                                                                                                                                                                                                                                                                                                                                                                                                                                                                                                                                                                                                                                                                                                                                                                                                                                                                                                                                                                                                                                                                                                                                                                                                                                                                                                                                                                                                                                              |
| Radio Listening by Broadcasting Station [Count of Respondents]:                                                                                            | 7                                                                                                                                                                                                                                                                                                                                                                                                                                                                                                                                                                                                                                                                                                                                                                                                                                                                                                                                                                                                                                                                                                                                                                                                                                                                                                                                                                                                                                                                                                                                                                                                                                                                                                                                                                                                                                                                                                                                                                                                                                                                                                                              |
| Radio Listening by Broadcasting Station [Count of Respondents]: July-September 2007; April-June 2007; January-March 2007;                                  | 7-8                                                                                                                                                                                                                                                                                                                                                                                                                                                                                                                                                                                                                                                                                                                                                                                                                                                                                                                                                                                                                                                                                                                                                                                                                                                                                                                                                                                                                                                                                                                                                                                                                                                                                                                                                                                                                                                                                                                                                                                                                                                                                                                            |
| Radio Listening by Broadcasting Station [Count of Respondents]:  By Station and by Gender —                                                                | 9                                                                                                                                                                                                                                                                                                                                                                                                                                                                                                                                                                                                                                                                                                                                                                                                                                                                                                                                                                                                                                                                                                                                                                                                                                                                                                                                                                                                                                                                                                                                                                                                                                                                                                                                                                                                                                                                                                                                                                                                                                                                                                                              |
| Radio Listening by Broadcasting Station [Count of Respondents]:                                                                                            | 10                                                                                                                                                                                                                                                                                                                                                                                                                                                                                                                                                                                                                                                                                                                                                                                                                                                                                                                                                                                                                                                                                                                                                                                                                                                                                                                                                                                                                                                                                                                                                                                                                                                                                                                                                                                                                                                                                                                                                                                                                                                                                                                             |
| Radio Listening by Broadcasting Station [Count of Respondents]: By Station and by Gender –                                                                 | 11-12                                                                                                                                                                                                                                                                                                                                                                                                                                                                                                                                                                                                                                                                                                                                                                                                                                                                                                                                                                                                                                                                                                                                                                                                                                                                                                                                                                                                                                                                                                                                                                                                                                                                                                                                                                                                                                                                                                                                                                                                                                                                                                                          |
|                                                                                                                                                            |                                                                                                                                                                                                                                                                                                                                                                                                                                                                                                                                                                                                                                                                                                                                                                                                                                                                                                                                                                                                                                                                                                                                                                                                                                                                                                                                                                                                                                                                                                                                                                                                                                                                                                                                                                                                                                                                                                                                                                                                                                                                                                                                |
| Radio Listening by Broadcasting Station [Count of Respondents]: By Station and by Age Group –                                                              | 14-16                                                                                                                                                                                                                                                                                                                                                                                                                                                                                                                                                                                                                                                                                                                                                                                                                                                                                                                                                                                                                                                                                                                                                                                                                                                                                                                                                                                                                                                                                                                                                                                                                                                                                                                                                                                                                                                                                                                                                                                                                                                                                                                          |
| October 2006-September 2007; July-September 2007; April-July 2007; January-March 2007; October-December 2007                                               |                                                                                                                                                                                                                                                                                                                                                                                                                                                                                                                                                                                                                                                                                                                                                                                                                                                                                                                                                                                                                                                                                                                                                                                                                                                                                                                                                                                                                                                                                                                                                                                                                                                                                                                                                                                                                                                                                                                                                                                                                                                                                                                                |
| By Station and by District – October 2006-September 2007; July-September 2007; April-July 2007;                                                            | 18-20                                                                                                                                                                                                                                                                                                                                                                                                                                                                                                                                                                                                                                                                                                                                                                                                                                                                                                                                                                                                                                                                                                                                                                                                                                                                                                                                                                                                                                                                                                                                                                                                                                                                                                                                                                                                                                                                                                                                                                                                                                                                                                                          |
| TV Viewing by Broadcasting Station [Count of Respondents]:                                                                                                 | 21                                                                                                                                                                                                                                                                                                                                                                                                                                                                                                                                                                                                                                                                                                                                                                                                                                                                                                                                                                                                                                                                                                                                                                                                                                                                                                                                                                                                                                                                                                                                                                                                                                                                                                                                                                                                                                                                                                                                                                                                                                                                                                                             |
| TV Viewing by Broadcasting Station [Count of Respondents]:                                                                                                 | 22                                                                                                                                                                                                                                                                                                                                                                                                                                                                                                                                                                                                                                                                                                                                                                                                                                                                                                                                                                                                                                                                                                                                                                                                                                                                                                                                                                                                                                                                                                                                                                                                                                                                                                                                                                                                                                                                                                                                                                                                                                                                                                                             |
| TV Viewing by Broadcasting Station [Count of Respondents]: July-September 2007; April-June 2007; January-March 2007;                                       | 22-23                                                                                                                                                                                                                                                                                                                                                                                                                                                                                                                                                                                                                                                                                                                                                                                                                                                                                                                                                                                                                                                                                                                                                                                                                                                                                                                                                                                                                                                                                                                                                                                                                                                                                                                                                                                                                                                                                                                                                                                                                                                                                                                          |
| TV Viewing by Broadcasting Station [Count of Respondents]:                                                                                                 | 24                                                                                                                                                                                                                                                                                                                                                                                                                                                                                                                                                                                                                                                                                                                                                                                                                                                                                                                                                                                                                                                                                                                                                                                                                                                                                                                                                                                                                                                                                                                                                                                                                                                                                                                                                                                                                                                                                                                                                                                                                                                                                                                             |
| TV Viewing by Broadcasting Station [Count of Respondents]:                                                                                                 | 25                                                                                                                                                                                                                                                                                                                                                                                                                                                                                                                                                                                                                                                                                                                                                                                                                                                                                                                                                                                                                                                                                                                                                                                                                                                                                                                                                                                                                                                                                                                                                                                                                                                                                                                                                                                                                                                                                                                                                                                                                                                                                                                             |
| TV Viewing by Broadcasting Station [Count of Respondents]: By Station and by Gender – October-December 2006; January-March 2007; April-June 2007;          | 26-27                                                                                                                                                                                                                                                                                                                                                                                                                                                                                                                                                                                                                                                                                                                                                                                                                                                                                                                                                                                                                                                                                                                                                                                                                                                                                                                                                                                                                                                                                                                                                                                                                                                                                                                                                                                                                                                                                                                                                                                                                                                                                                                          |
| TV Viewing by Broadcasting Station [Count of Respondents]: By Station and by Age Group – October2006-September 2007; July-September 2007; April-June 2007; | 29-31                                                                                                                                                                                                                                                                                                                                                                                                                                                                                                                                                                                                                                                                                                                                                                                                                                                                                                                                                                                                                                                                                                                                                                                                                                                                                                                                                                                                                                                                                                                                                                                                                                                                                                                                                                                                                                                                                                                                                                                                                                                                                                                          |
| TV Viewing by Broadcasting Station [Count of Respondents]: By Station and by District – October 2006-September 2007; July-September 2007; April-June 2007; | 33-35                                                                                                                                                                                                                                                                                                                                                                                                                                                                                                                                                                                                                                                                                                                                                                                                                                                                                                                                                                                                                                                                                                                                                                                                                                                                                                                                                                                                                                                                                                                                                                                                                                                                                                                                                                                                                                                                                                                                                                                                                                                                                                                          |
| January-March 2007; October-December 2006 TV-Reception System Installed: October 2006-September 2007; July-September 2007; April-June 2007;                | 36                                                                                                                                                                                                                                                                                                                                                                                                                                                                                                                                                                                                                                                                                                                                                                                                                                                                                                                                                                                                                                                                                                                                                                                                                                                                                                                                                                                                                                                                                                                                                                                                                                                                                                                                                                                                                                                                                                                                                                                                                                                                                                                             |
|                                                                                                                                                            | 37                                                                                                                                                                                                                                                                                                                                                                                                                                                                                                                                                                                                                                                                                                                                                                                                                                                                                                                                                                                                                                                                                                                                                                                                                                                                                                                                                                                                                                                                                                                                                                                                                                                                                                                                                                                                                                                                                                                                                                                                                                                                                                                             |
| TV-Reception System installed by District  TV-Channel Reception Platform by Station                                                                        | 38                                                                                                                                                                                                                                                                                                                                                                                                                                                                                                                                                                                                                                                                                                                                                                                                                                                                                                                                                                                                                                                                                                                                                                                                                                                                                                                                                                                                                                                                                                                                                                                                                                                                                                                                                                                                                                                                                                                                                                                                                                                                                                                             |
|                                                                                                                                                            | TV Viewing [October 2006-September 2007] Radio Listening by Broadcasting Station [Count of Respondents]: October 2006-September 2007 Radio Listening by Broadcasting Station [Count of Respondents]: By Quarter Radio Listening by Broadcasting Station [Count of Respondents]: July-September 2007; April-June 2007; January-March 2007; October-December 2007 Radio Listening by Broadcasting Station [Count of Respondents]: By Station and by Gender — October 2006-September 2007 Radio Listening by Broadcasting Station [Count of Respondents]: By Station and by Gender Radio Listening by Broadcasting Station [Count of Respondents]: By Station and by Gender Radio Listening by Broadcasting Station [Count of Respondents]: By Station and by Gender — October-December 2006; January-March 2007; April-June 2007; July-September 2007 Radio Listening by Broadcasting Station [Count of Respondents]: By Station and by Age Group — October 2006-September 2007; July-September 2007; April-July 2007; January-March 2007; October-December 2007 Radio Listening by Broadcasting Station [Count of Respondents]: By Station and by District — October 2006-September 2007; July-September 2007; April-July 2007; January-March 2007; October-December 2007 TV Viewing by Broadcasting Station [Count of Respondents]: October 2006-September 2007 TV Viewing by Broadcasting Station [Count of Respondents]: By Quarter TV Viewing by Broadcasting Station [Count of Respondents]: By Quarter TV Viewing by Broadcasting Station [Count of Respondents]: By Station and by Gender — October 2006-September 2007 TV Viewing by Broadcasting Station [Count of Respondents]: By Station and by Gender — October 2006-September 2007 TV Viewing by Broadcasting Station [Count of Respondents]: By Station and by Gender — October 2006-September 2007 TV Viewing by Broadcasting Station [Count of Respondents]: By Station and by Gender — October 2006-September 2007; April-June 2007; January-March 2007; October-December 2006 TV Viewing by Broadcasting Station [Count of Respondents]: By Station and by O |