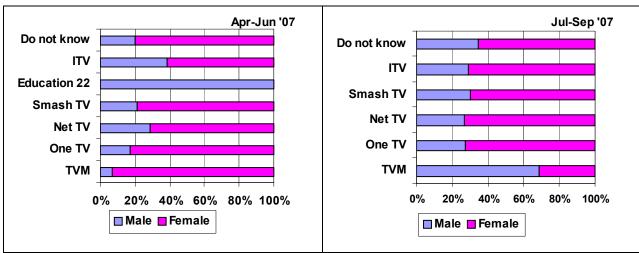

Part Two of the report contains the tables for the periods July-September 2007; April-June 2007; January-March 2007; and October-December 2006.