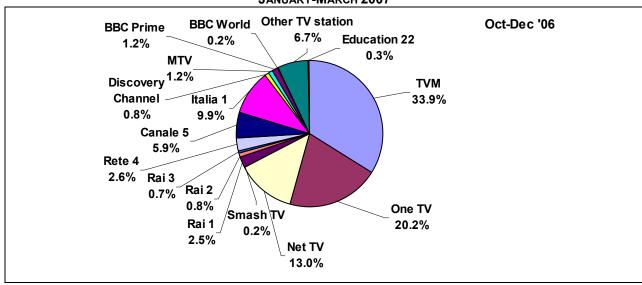

# **LIST OF FIGURES**

|                                                                                                                                                            | Page                                                                                                                                                                                                                                                                                                                                                                                                                                                                                                                                                                                                                                                                                                                                                                                                                                                                                                                                                                                                                                                                                                                                                                                                                                                                                                                                                                                                                                                                                                                                                                                                                                                                                                                                                                                                                                                                                                                                                                                                                                                                                                                           |
|------------------------------------------------------------------------------------------------------------------------------------------------------------|--------------------------------------------------------------------------------------------------------------------------------------------------------------------------------------------------------------------------------------------------------------------------------------------------------------------------------------------------------------------------------------------------------------------------------------------------------------------------------------------------------------------------------------------------------------------------------------------------------------------------------------------------------------------------------------------------------------------------------------------------------------------------------------------------------------------------------------------------------------------------------------------------------------------------------------------------------------------------------------------------------------------------------------------------------------------------------------------------------------------------------------------------------------------------------------------------------------------------------------------------------------------------------------------------------------------------------------------------------------------------------------------------------------------------------------------------------------------------------------------------------------------------------------------------------------------------------------------------------------------------------------------------------------------------------------------------------------------------------------------------------------------------------------------------------------------------------------------------------------------------------------------------------------------------------------------------------------------------------------------------------------------------------------------------------------------------------------------------------------------------------|
| Sample Profile and Census Population by Age Groups                                                                                                         | 3                                                                                                                                                                                                                                                                                                                                                                                                                                                                                                                                                                                                                                                                                                                                                                                                                                                                                                                                                                                                                                                                                                                                                                                                                                                                                                                                                                                                                                                                                                                                                                                                                                                                                                                                                                                                                                                                                                                                                                                                                                                                                                                              |
| Radio Listening [October 2006-September 2007]                                                                                                              | 4                                                                                                                                                                                                                                                                                                                                                                                                                                                                                                                                                                                                                                                                                                                                                                                                                                                                                                                                                                                                                                                                                                                                                                                                                                                                                                                                                                                                                                                                                                                                                                                                                                                                                                                                                                                                                                                                                                                                                                                                                                                                                                                              |
| TV Viewing [October 2006-September 2007]                                                                                                                   | 5                                                                                                                                                                                                                                                                                                                                                                                                                                                                                                                                                                                                                                                                                                                                                                                                                                                                                                                                                                                                                                                                                                                                                                                                                                                                                                                                                                                                                                                                                                                                                                                                                                                                                                                                                                                                                                                                                                                                                                                                                                                                                                                              |
| Radio Listening by Broadcasting Station [Count of Respondents]: October 2006-September 2007                                                                | 6                                                                                                                                                                                                                                                                                                                                                                                                                                                                                                                                                                                                                                                                                                                                                                                                                                                                                                                                                                                                                                                                                                                                                                                                                                                                                                                                                                                                                                                                                                                                                                                                                                                                                                                                                                                                                                                                                                                                                                                                                                                                                                                              |
| Radio Listening by Broadcasting Station [Count of Respondents]:                                                                                            | 7                                                                                                                                                                                                                                                                                                                                                                                                                                                                                                                                                                                                                                                                                                                                                                                                                                                                                                                                                                                                                                                                                                                                                                                                                                                                                                                                                                                                                                                                                                                                                                                                                                                                                                                                                                                                                                                                                                                                                                                                                                                                                                                              |
| Radio Listening by Broadcasting Station [Count of Respondents]: July-September 2007; April-June 2007; January-March 2007;                                  | 7-8                                                                                                                                                                                                                                                                                                                                                                                                                                                                                                                                                                                                                                                                                                                                                                                                                                                                                                                                                                                                                                                                                                                                                                                                                                                                                                                                                                                                                                                                                                                                                                                                                                                                                                                                                                                                                                                                                                                                                                                                                                                                                                                            |
| Radio Listening by Broadcasting Station [Count of Respondents]:  By Station and by Gender —                                                                | 9                                                                                                                                                                                                                                                                                                                                                                                                                                                                                                                                                                                                                                                                                                                                                                                                                                                                                                                                                                                                                                                                                                                                                                                                                                                                                                                                                                                                                                                                                                                                                                                                                                                                                                                                                                                                                                                                                                                                                                                                                                                                                                                              |
| Radio Listening by Broadcasting Station [Count of Respondents]:                                                                                            | 10                                                                                                                                                                                                                                                                                                                                                                                                                                                                                                                                                                                                                                                                                                                                                                                                                                                                                                                                                                                                                                                                                                                                                                                                                                                                                                                                                                                                                                                                                                                                                                                                                                                                                                                                                                                                                                                                                                                                                                                                                                                                                                                             |
| Radio Listening by Broadcasting Station [Count of Respondents]: By Station and by Gender –                                                                 | 11-12                                                                                                                                                                                                                                                                                                                                                                                                                                                                                                                                                                                                                                                                                                                                                                                                                                                                                                                                                                                                                                                                                                                                                                                                                                                                                                                                                                                                                                                                                                                                                                                                                                                                                                                                                                                                                                                                                                                                                                                                                                                                                                                          |
|                                                                                                                                                            |                                                                                                                                                                                                                                                                                                                                                                                                                                                                                                                                                                                                                                                                                                                                                                                                                                                                                                                                                                                                                                                                                                                                                                                                                                                                                                                                                                                                                                                                                                                                                                                                                                                                                                                                                                                                                                                                                                                                                                                                                                                                                                                                |
| Radio Listening by Broadcasting Station [Count of Respondents]: By Station and by Age Group –                                                              | 14-16                                                                                                                                                                                                                                                                                                                                                                                                                                                                                                                                                                                                                                                                                                                                                                                                                                                                                                                                                                                                                                                                                                                                                                                                                                                                                                                                                                                                                                                                                                                                                                                                                                                                                                                                                                                                                                                                                                                                                                                                                                                                                                                          |
| October 2006-September 2007; July-September 2007; April-July 2007; January-March 2007; October-December 2007                                               |                                                                                                                                                                                                                                                                                                                                                                                                                                                                                                                                                                                                                                                                                                                                                                                                                                                                                                                                                                                                                                                                                                                                                                                                                                                                                                                                                                                                                                                                                                                                                                                                                                                                                                                                                                                                                                                                                                                                                                                                                                                                                                                                |
| By Station and by District – October 2006-September 2007; July-September 2007; April-July 2007;                                                            | 18-20                                                                                                                                                                                                                                                                                                                                                                                                                                                                                                                                                                                                                                                                                                                                                                                                                                                                                                                                                                                                                                                                                                                                                                                                                                                                                                                                                                                                                                                                                                                                                                                                                                                                                                                                                                                                                                                                                                                                                                                                                                                                                                                          |
| TV Viewing by Broadcasting Station [Count of Respondents]:                                                                                                 | 21                                                                                                                                                                                                                                                                                                                                                                                                                                                                                                                                                                                                                                                                                                                                                                                                                                                                                                                                                                                                                                                                                                                                                                                                                                                                                                                                                                                                                                                                                                                                                                                                                                                                                                                                                                                                                                                                                                                                                                                                                                                                                                                             |
| TV Viewing by Broadcasting Station [Count of Respondents]:                                                                                                 | 22                                                                                                                                                                                                                                                                                                                                                                                                                                                                                                                                                                                                                                                                                                                                                                                                                                                                                                                                                                                                                                                                                                                                                                                                                                                                                                                                                                                                                                                                                                                                                                                                                                                                                                                                                                                                                                                                                                                                                                                                                                                                                                                             |
| TV Viewing by Broadcasting Station [Count of Respondents]: July-September 2007; April-June 2007; January-March 2007;                                       | 22-23                                                                                                                                                                                                                                                                                                                                                                                                                                                                                                                                                                                                                                                                                                                                                                                                                                                                                                                                                                                                                                                                                                                                                                                                                                                                                                                                                                                                                                                                                                                                                                                                                                                                                                                                                                                                                                                                                                                                                                                                                                                                                                                          |
| TV Viewing by Broadcasting Station [Count of Respondents]:                                                                                                 | 24                                                                                                                                                                                                                                                                                                                                                                                                                                                                                                                                                                                                                                                                                                                                                                                                                                                                                                                                                                                                                                                                                                                                                                                                                                                                                                                                                                                                                                                                                                                                                                                                                                                                                                                                                                                                                                                                                                                                                                                                                                                                                                                             |
| TV Viewing by Broadcasting Station [Count of Respondents]:                                                                                                 | 25                                                                                                                                                                                                                                                                                                                                                                                                                                                                                                                                                                                                                                                                                                                                                                                                                                                                                                                                                                                                                                                                                                                                                                                                                                                                                                                                                                                                                                                                                                                                                                                                                                                                                                                                                                                                                                                                                                                                                                                                                                                                                                                             |
| TV Viewing by Broadcasting Station [Count of Respondents]: By Station and by Gender – October-December 2006; January-March 2007; April-June 2007;          | 26-27                                                                                                                                                                                                                                                                                                                                                                                                                                                                                                                                                                                                                                                                                                                                                                                                                                                                                                                                                                                                                                                                                                                                                                                                                                                                                                                                                                                                                                                                                                                                                                                                                                                                                                                                                                                                                                                                                                                                                                                                                                                                                                                          |
| TV Viewing by Broadcasting Station [Count of Respondents]: By Station and by Age Group – October2006-September 2007; July-September 2007; April-June 2007; | 29-31                                                                                                                                                                                                                                                                                                                                                                                                                                                                                                                                                                                                                                                                                                                                                                                                                                                                                                                                                                                                                                                                                                                                                                                                                                                                                                                                                                                                                                                                                                                                                                                                                                                                                                                                                                                                                                                                                                                                                                                                                                                                                                                          |
| TV Viewing by Broadcasting Station [Count of Respondents]: By Station and by District – October 2006-September 2007; July-September 2007; April-June 2007; | 33-35                                                                                                                                                                                                                                                                                                                                                                                                                                                                                                                                                                                                                                                                                                                                                                                                                                                                                                                                                                                                                                                                                                                                                                                                                                                                                                                                                                                                                                                                                                                                                                                                                                                                                                                                                                                                                                                                                                                                                                                                                                                                                                                          |
| January-March 2007; October-December 2006 TV-Reception System Installed: October 2006-September 2007; July-September 2007; April-June 2007;                | 36                                                                                                                                                                                                                                                                                                                                                                                                                                                                                                                                                                                                                                                                                                                                                                                                                                                                                                                                                                                                                                                                                                                                                                                                                                                                                                                                                                                                                                                                                                                                                                                                                                                                                                                                                                                                                                                                                                                                                                                                                                                                                                                             |
|                                                                                                                                                            | 37                                                                                                                                                                                                                                                                                                                                                                                                                                                                                                                                                                                                                                                                                                                                                                                                                                                                                                                                                                                                                                                                                                                                                                                                                                                                                                                                                                                                                                                                                                                                                                                                                                                                                                                                                                                                                                                                                                                                                                                                                                                                                                                             |
| TV-Reception System installed by District  TV-Channel Reception Platform by Station                                                                        | 38                                                                                                                                                                                                                                                                                                                                                                                                                                                                                                                                                                                                                                                                                                                                                                                                                                                                                                                                                                                                                                                                                                                                                                                                                                                                                                                                                                                                                                                                                                                                                                                                                                                                                                                                                                                                                                                                                                                                                                                                                                                                                                                             |
|                                                                                                                                                            | TV Viewing [October 2006-September 2007] Radio Listening by Broadcasting Station [Count of Respondents]: October 2006-September 2007 Radio Listening by Broadcasting Station [Count of Respondents]: By Quarter Radio Listening by Broadcasting Station [Count of Respondents]: July-September 2007; April-June 2007; January-March 2007; October-December 2007 Radio Listening by Broadcasting Station [Count of Respondents]: By Station and by Gender — October 2006-September 2007 Radio Listening by Broadcasting Station [Count of Respondents]: By Station and by Gender Radio Listening by Broadcasting Station [Count of Respondents]: By Station and by Gender Radio Listening by Broadcasting Station [Count of Respondents]: By Station and by Gender — October-December 2006; January-March 2007; April-June 2007; July-September 2007 Radio Listening by Broadcasting Station [Count of Respondents]: By Station and by Age Group — October 2006-September 2007; July-September 2007; April-July 2007; January-March 2007; October-December 2007 Radio Listening by Broadcasting Station [Count of Respondents]: By Station and by District — October 2006-September 2007; July-September 2007; April-July 2007; January-March 2007; October-December 2007 TV Viewing by Broadcasting Station [Count of Respondents]: October 2006-September 2007 TV Viewing by Broadcasting Station [Count of Respondents]: By Quarter TV Viewing by Broadcasting Station [Count of Respondents]: By Quarter TV Viewing by Broadcasting Station [Count of Respondents]: By Station and by Gender — October 2006-September 2007 TV Viewing by Broadcasting Station [Count of Respondents]: By Station and by Gender — October 2006-September 2007 TV Viewing by Broadcasting Station [Count of Respondents]: By Station and by Gender — October 2006-September 2007 TV Viewing by Broadcasting Station [Count of Respondents]: By Station and by Gender — October 2006-September 2007; April-June 2007; January-March 2007; October-December 2006 TV Viewing by Broadcasting Station [Count of Respondents]: By Station and by O |