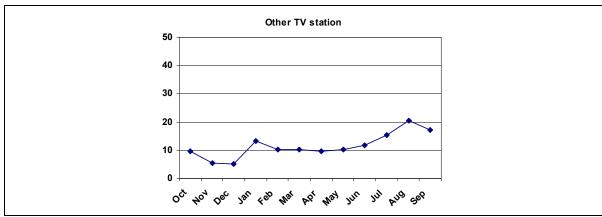

3.81    |
| Canale 5          | 7.69   | 8.76    | 10.46  | 8.86    | 9.55   | 4.61    | 9.20   | 7.84    |
| Italia 1          | 5.64   | 8.25    | 7.19   | 7.01    | 8.28   | 10.53   | 9.20   | 9.32    |
| Discovery Channel | 1.54   | 1.55    |        | 1.11    | 6.37   | 3.95    | 3.68   | 4.66    |
| MTV               | 0.51   |         | 1.31   | 0.55    | 1.91   | 0.66    | 1.84   | 1.48    |
| BBC Prime         | 1.03   | 1.03    | 1.31   | 1.11    | 2.55   | 5.26    | 1.23   | 2.97    |
| BBC World         |        |         |        |         |        |         |        |         |
| Other TV station  | 9.74   | 10.31   | 11.76  | 10.52   | 15.29  | 20.39   | 17.18  | 17.58   |
|                   | 100.00 | 100.00  | 100.00 | 100.00  | 100.00 | 100.00  | 100.00 | 100.00  |







FIGURE 10.4.A-Q: TV CONSUMPTION BY STATION AND BY MONTH



FIGURE 10.5: TV CONSUMPTION BY AVERAGE AND BY RANKING

# **Appendix A: Questionnaire**

1. X' sistema' tat-televiżjoni tuża l-aktar biex tara t-televiżjoni d-dar?

Aerial

Aerial Diġitali

Kejble

Satellita'

Internet

Mod ieħor

M' għandix televiżjoni

2. Liema stazzjon tat-televiżjoni rajt l-aktar ilbieraħ gal mill-anqas 10 minuti?

TVM

One TV

**NET TV** 

Smash TV

**Education 22** 

iTV

RAI 1

RAI<sub>2</sub>

RAI 3

Rete 4

Canale 5

Italia 1

**Discovery Channel** 

MTV

**BBC Prime** 

**BBC World** 

Stazzjon ieħor

M' hemmx stazzjon wieħed

Ma niftakarx

Ma rajtx televiżjoni

Ma tax risposta

3. F' liema ħinijiet rajt dan I-istazzjon?

Hin Minn am/pm Sa am/pm Hin Minn am/pm Sa am/pm Hin Minn am/pm Sa am/pm

4. Is-solt