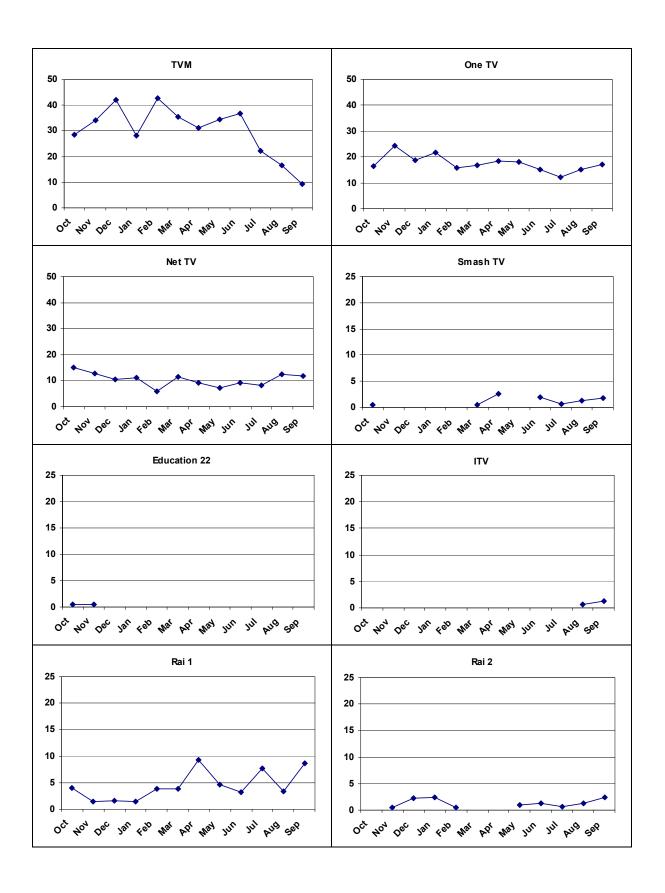

Part Two of the report contains the tables for the periods July-September 2007; April-June 2007; January-March 2007; and October-December 2006.