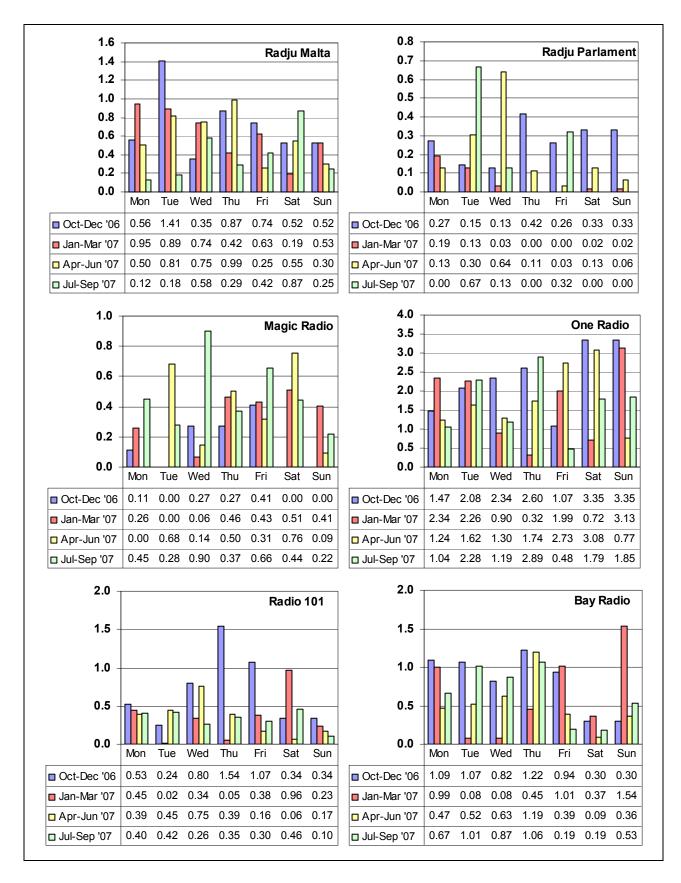

# **LIST OF FIGURES**

|                                                                                                                                                            | Page                                                                                                                                                                                                                                                                                                                                                                                                                                                                                                                                                                                                                                                                                                                                                                                                                                                                                                                                                                                                                                                                                                                                                                                                                                                                                                                                                                                                                                                                                                                                                                                                                                                                                                                                                                                                                                                                                                                                                                                                                                                                                                                           |
|------------------------------------------------------------------------------------------------------------------------------------------------------------|--------------------------------------------------------------------------------------------------------------------------------------------------------------------------------------------------------------------------------------------------------------------------------------------------------------------------------------------------------------------------------------------------------------------------------------------------------------------------------------------------------------------------------------------------------------------------------------------------------------------------------------------------------------------------------------------------------------------------------------------------------------------------------------------------------------------------------------------------------------------------------------------------------------------------------------------------------------------------------------------------------------------------------------------------------------------------------------------------------------------------------------------------------------------------------------------------------------------------------------------------------------------------------------------------------------------------------------------------------------------------------------------------------------------------------------------------------------------------------------------------------------------------------------------------------------------------------------------------------------------------------------------------------------------------------------------------------------------------------------------------------------------------------------------------------------------------------------------------------------------------------------------------------------------------------------------------------------------------------------------------------------------------------------------------------------------------------------------------------------------------------|
| Sample Profile and Census Population by Age Groups                                                                                                         | 3                                                                                                                                                                                                                                                                                                                                                                                                                                                                                                                                                                                                                                                                                                                                                                                                                                                                                                                                                                                                                                                                                                                                                                                                                                                                                                                                                                                                                                                                                                                                                                                                                                                                                                                                                                                                                                                                                                                                                                                                                                                                                                                              |
| Radio Listening [October 2006-September 2007]                                                                                                              | 4                                                                                                                                                                                                                                                                                                                                                                                                                                                                                                                                                                                                                                                                                                                                                                                                                                                                                                                                                                                                                                                                                                                                                                                                                                                                                                                                                                                                                                                                                                                                                                                                                                                                                                                                                                                                                                                                                                                                                                                                                                                                                                                              |
| TV Viewing [October 2006-September 2007]                                                                                                                   | 5                                                                                                                                                                                                                                                                                                                                                                                                                                                                                                                                                                                                                                                                                                                                                                                                                                                                                                                                                                                                                                                                                                                                                                                                                                                                                                                                                                                                                                                                                                                                                                                                                                                                                                                                                                                                                                                                                                                                                                                                                                                                                                                              |
| Radio Listening by Broadcasting Station [Count of Respondents]: October 2006-September 2007                                                                | 6                                                                                                                                                                                                                                                                                                                                                                                                                                                                                                                                                                                                                                                                                                                                                                                                                                                                                                                                                                                                                                                                                                                                                                                                                                                                                                                                                                                                                                                                                                                                                                                                                                                                                                                                                                                                                                                                                                                                                                                                                                                                                                                              |
| Radio Listening by Broadcasting Station [Count of Respondents]:                                                                                            | 7                                                                                                                                                                                                                                                                                                                                                                                                                                                                                                                                                                                                                                                                                                                                                                                                                                                                                                                                                                                                                                                                                                                                                                                                                                                                                                                                                                                                                                                                                                                                                                                                                                                                                                                                                                                                                                                                                                                                                                                                                                                                                                                              |
| Radio Listening by Broadcasting Station [Count of Respondents]: July-September 2007; April-June 2007; January-March 2007;                                  | 7-8                                                                                                                                                                                                                                                                                                                                                                                                                                                                                                                                                                                                                                                                                                                                                                                                                                                                                                                                                                                                                                                                                                                                                                                                                                                                                                                                                                                                                                                                                                                                                                                                                                                                                                                                                                                                                                                                                                                                                                                                                                                                                                                            |
| Radio Listening by Broadcasting Station [Count of Respondents]:  By Station and by Gender —                                                                | 9                                                                                                                                                                                                                                                                                                                                                                                                                                                                                                                                                                                                                                                                                                                                                                                                                                                                                                                                                                                                                                                                                                                                                                                                                                                                                                                                                                                                                                                                                                                                                                                                                                                                                                                                                                                                                                                                                                                                                                                                                                                                                                                              |
| Radio Listening by Broadcasting Station [Count of Respondents]:                                                                                            | 10                                                                                                                                                                                                                                                                                                                                                                                                                                                                                                                                                                                                                                                                                                                                                                                                                                                                                                                                                                                                                                                                                                                                                                                                                                                                                                                                                                                                                                                                                                                                                                                                                                                                                                                                                                                                                                                                                                                                                                                                                                                                                                                             |
| Radio Listening by Broadcasting Station [Count of Respondents]: By Station and by Gender –                                                                 | 11-12                                                                                                                                                                                                                                                                                                                                                                                                                                                                                                                                                                                                                                                                                                                                                                                                                                                                                                                                                                                                                                                                                                                                                                                                                                                                                                                                                                                                                                                                                                                                                                                                                                                                                                                                                                                                                                                                                                                                                                                                                                                                                                                          |
|                                                                                                                                                            |                                                                                                                                                                                                                                                                                                                                                                                                                                                                                                                                                                                                                                                                                                                                                                                                                                                                                                                                                                                                                                                                                                                                                                                                                                                                                                                                                                                                                                                                                                                                                                                                                                                                                                                                                                                                                                                                                                                                                                                                                                                                                                                                |
| Radio Listening by Broadcasting Station [Count of Respondents]: By Station and by Age Group –                                                              | 14-16                                                                                                                                                                                                                                                                                                                                                                                                                                                                                                                                                                                                                                                                                                                                                                                                                                                                                                                                                                                                                                                                                                                                                                                                                                                                                                                                                                                                                                                                                                                                                                                                                                                                                                                                                                                                                                                                                                                                                                                                                                                                                                                          |
| October 2006-September 2007; July-September 2007; April-July 2007; January-March 2007; October-December 2007                                               |                                                                                                                                                                                                                                                                                                                                                                                                                                                                                                                                                                                                                                                                                                                                                                                                                                                                                                                                                                                                                                                                                                                                                                                                                                                                                                                                                                                                                                                                                                                                                                                                                                                                                                                                                                                                                                                                                                                                                                                                                                                                                                                                |
| By Station and by District – October 2006-September 2007; July-September 2007; April-July 2007;                                                            | 18-20                                                                                                                                                                                                                                                                                                                                                                                                                                                                                                                                                                                                                                                                                                                                                                                                                                                                                                                                                                                                                                                                                                                                                                                                                                                                                                                                                                                                                                                                                                                                                                                                                                                                                                                                                                                                                                                                                                                                                                                                                                                                                                                          |
| TV Viewing by Broadcasting Station [Count of Respondents]:                                                                                                 | 21                                                                                                                                                                                                                                                                                                                                                                                                                                                                                                                                                                                                                                                                                                                                                                                                                                                                                                                                                                                                                                                                                                                                                                                                                                                                                                                                                                                                                                                                                                                                                                                                                                                                                                                                                                                                                                                                                                                                                                                                                                                                                                                             |
| TV Viewing by Broadcasting Station [Count of Respondents]:                                                                                                 | 22                                                                                                                                                                                                                                                                                                                                                                                                                                                                                                                                                                                                                                                                                                                                                                                                                                                                                                                                                                                                                                                                                                                                                                                                                                                                                                                                                                                                                                                                                                                                                                                                                                                                                                                                                                                                                                                                                                                                                                                                                                                                                                                             |
| TV Viewing by Broadcasting Station [Count of Respondents]: July-September 2007; April-June 2007; January-March 2007;                                       | 22-23                                                                                                                                                                                                                                                                                                                                                                                                                                                                                                                                                                                                                                                                                                                                                                                                                                                                                                                                                                                                                                                                                                                                                                                                                                                                                                                                                                                                                                                                                                                                                                                                                                                                                                                                                                                                                                                                                                                                                                                                                                                                                                                          |
| TV Viewing by Broadcasting Station [Count of Respondents]:                                                                                                 | 24                                                                                                                                                                                                                                                                                                                                                                                                                                                                                                                                                                                                                                                                                                                                                                                                                                                                                                                                                                                                                                                                                                                                                                                                                                                                                                                                                                                                                                                                                                                                                                                                                                                                                                                                                                                                                                                                                                                                                                                                                                                                                                                             |
| TV Viewing by Broadcasting Station [Count of Respondents]:                                                                                                 | 25                                                                                                                                                                                                                                                                                                                                                                                                                                                                                                                                                                                                                                                                                                                                                                                                                                                                                                                                                                                                                                                                                                                                                                                                                                                                                                                                                                                                                                                                                                                                                                                                                                                                                                                                                                                                                                                                                                                                                                                                                                                                                                                             |
| TV Viewing by Broadcasting Station [Count of Respondents]: By Station and by Gender – October-December 2006; January-March 2007; April-June 2007;          | 26-27                                                                                                                                                                                                                                                                                                                                                                                                                                                                                                                                                                                                                                                                                                                                                                                                                                                                                                                                                                                                                                                                                                                                                                                                                                                                                                                                                                                                                                                                                                                                                                                                                                                                                                                                                                                                                                                                                                                                                                                                                                                                                                                          |
| TV Viewing by Broadcasting Station [Count of Respondents]: By Station and by Age Group – October2006-September 2007; July-September 2007; April-June 2007; | 29-31                                                                                                                                                                                                                                                                                                                                                                                                                                                                                                                                                                                                                                                                                                                                                                                                                                                                                                                                                                                                                                                                                                                                                                                                                                                                                                                                                                                                                                                                                                                                                                                                                                                                                                                                                                                                                                                                                                                                                                                                                                                                                                                          |
| TV Viewing by Broadcasting Station [Count of Respondents]: By Station and by District – October 2006-September 2007; July-September 2007; April-June 2007; | 33-35                                                                                                                                                                                                                                                                                                                                                                                                                                                                                                                                                                                                                                                                                                                                                                                                                                                                                                                                                                                                                                                                                                                                                                                                                                                                                                                                                                                                                                                                                                                                                                                                                                                                                                                                                                                                                                                                                                                                                                                                                                                                                                                          |
| January-March 2007; October-December 2006 TV-Reception System Installed: October 2006-September 2007; July-September 2007; April-June 2007;                | 36                                                                                                                                                                                                                                                                                                                                                                                                                                                                                                                                                                                                                                                                                                                                                                                                                                                                                                                                                                                                                                                                                                                                                                                                                                                                                                                                                                                                                                                                                                                                                                                                                                                                                                                                                                                                                                                                                                                                                                                                                                                                                                                             |
|                                                                                                                                                            | 37                                                                                                                                                                                                                                                                                                                                                                                                                                                                                                                                                                                                                                                                                                                                                                                                                                                                                                                                                                                                                                                                                                                                                                                                                                                                                                                                                                                                                                                                                                                                                                                                                                                                                                                                                                                                                                                                                                                                                                                                                                                                                                                             |
| TV-Reception System installed by District  TV-Channel Reception Platform by Station                                                                        | 38                                                                                                                                                                                                                                                                                                                                                                                                                                                                                                                                                                                                                                                                                                                                                                                                                                                                                                                                                                                                                                                                                                                                                                                                                                                                                                                                                                                                                                                                                                                                                                                                                                                                                                                                                                                                                                                                                                                                                                                                                                                                                                                             |
|                                                                                                                                                            | TV Viewing [October 2006-September 2007] Radio Listening by Broadcasting Station [Count of Respondents]: October 2006-September 2007 Radio Listening by Broadcasting Station [Count of Respondents]: By Quarter Radio Listening by Broadcasting Station [Count of Respondents]: July-September 2007; April-June 2007; January-March 2007; October-December 2007 Radio Listening by Broadcasting Station [Count of Respondents]: By Station and by Gender — October 2006-September 2007 Radio Listening by Broadcasting Station [Count of Respondents]: By Station and by Gender Radio Listening by Broadcasting Station [Count of Respondents]: By Station and by Gender Radio Listening by Broadcasting Station [Count of Respondents]: By Station and by Gender — October-December 2006; January-March 2007; April-June 2007; July-September 2007 Radio Listening by Broadcasting Station [Count of Respondents]: By Station and by Age Group — October 2006-September 2007; July-September 2007; April-July 2007; January-March 2007; October-December 2007 Radio Listening by Broadcasting Station [Count of Respondents]: By Station and by District — October 2006-September 2007; July-September 2007; April-July 2007; January-March 2007; October-December 2007 TV Viewing by Broadcasting Station [Count of Respondents]: October 2006-September 2007 TV Viewing by Broadcasting Station [Count of Respondents]: By Quarter TV Viewing by Broadcasting Station [Count of Respondents]: By Quarter TV Viewing by Broadcasting Station [Count of Respondents]: By Station and by Gender — October 2006-September 2007 TV Viewing by Broadcasting Station [Count of Respondents]: By Station and by Gender — October 2006-September 2007 TV Viewing by Broadcasting Station [Count of Respondents]: By Station and by Gender — October 2006-September 2007 TV Viewing by Broadcasting Station [Count of Respondents]: By Station and by Gender — October 2006-September 2007; April-June 2007; January-March 2007; October-December 2006 TV Viewing by Broadcasting Station [Count of Respondents]: By Station and by O |