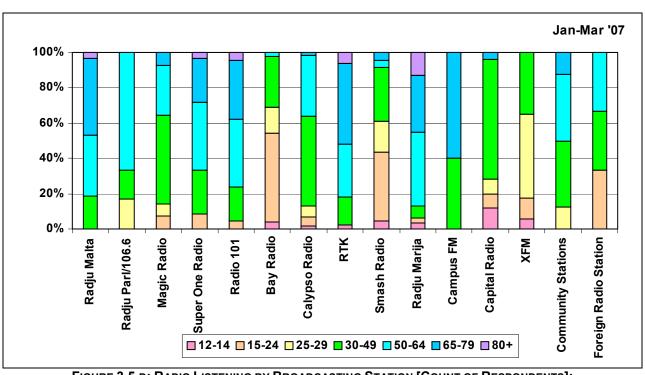

# **LIST OF FIGURES**

|                                                                                                                                                            | Page                                                                                                                                                                                                                                                                                                                                                                                                                                                                                                                                                                                                                                                                                                                                                                                                                                                                                                                                                                                                                                                                                                                                                                                                                                                                                                                                                                                                                                                                                                                                                                                                                                                                                                                                                                                                                                                                                                                                                                                                                                                                                                                           |
|------------------------------------------------------------------------------------------------------------------------------------------------------------|--------------------------------------------------------------------------------------------------------------------------------------------------------------------------------------------------------------------------------------------------------------------------------------------------------------------------------------------------------------------------------------------------------------------------------------------------------------------------------------------------------------------------------------------------------------------------------------------------------------------------------------------------------------------------------------------------------------------------------------------------------------------------------------------------------------------------------------------------------------------------------------------------------------------------------------------------------------------------------------------------------------------------------------------------------------------------------------------------------------------------------------------------------------------------------------------------------------------------------------------------------------------------------------------------------------------------------------------------------------------------------------------------------------------------------------------------------------------------------------------------------------------------------------------------------------------------------------------------------------------------------------------------------------------------------------------------------------------------------------------------------------------------------------------------------------------------------------------------------------------------------------------------------------------------------------------------------------------------------------------------------------------------------------------------------------------------------------------------------------------------------|
| Sample Profile and Census Population by Age Groups                                                                                                         | 3                                                                                                                                                                                                                                                                                                                                                                                                                                                                                                                                                                                                                                                                                                                                                                                                                                                                                                                                                                                                                                                                                                                                                                                                                                                                                                                                                                                                                                                                                                                                                                                                                                                                                                                                                                                                                                                                                                                                                                                                                                                                                                                              |
| Radio Listening [October 2006-September 2007]                                                                                                              | 4                                                                                                                                                                                                                                                                                                                                                                                                                                                                                                                                                                                                                                                                                                                                                                                                                                                                                                                                                                                                                                                                                                                                                                                                                                                                                                                                                                                                                                                                                                                                                                                                                                                                                                                                                                                                                                                                                                                                                                                                                                                                                                                              |
| TV Viewing [October 2006-September 2007]                                                                                                                   | 5                                                                                                                                                                                                                                                                                                                                                                                                                                                                                                                                                                                                                                                                                                                                                                                                                                                                                                                                                                                                                                                                                                                                                                                                                                                                                                                                                                                                                                                                                                                                                                                                                                                                                                                                                                                                                                                                                                                                                                                                                                                                                                                              |
| Radio Listening by Broadcasting Station [Count of Respondents]: October 2006-September 2007                                                                | 6                                                                                                                                                                                                                                                                                                                                                                                                                                                                                                                                                                                                                                                                                                                                                                                                                                                                                                                                                                                                                                                                                                                                                                                                                                                                                                                                                                                                                                                                                                                                                                                                                                                                                                                                                                                                                                                                                                                                                                                                                                                                                                                              |
| Radio Listening by Broadcasting Station [Count of Respondents]:                                                                                            | 7                                                                                                                                                                                                                                                                                                                                                                                                                                                                                                                                                                                                                                                                                                                                                                                                                                                                                                                                                                                                                                                                                                                                                                                                                                                                                                                                                                                                                                                                                                                                                                                                                                                                                                                                                                                                                                                                                                                                                                                                                                                                                                                              |
| Radio Listening by Broadcasting Station [Count of Respondents]: July-September 2007; April-June 2007; January-March 2007;                                  | 7-8                                                                                                                                                                                                                                                                                                                                                                                                                                                                                                                                                                                                                                                                                                                                                                                                                                                                                                                                                                                                                                                                                                                                                                                                                                                                                                                                                                                                                                                                                                                                                                                                                                                                                                                                                                                                                                                                                                                                                                                                                                                                                                                            |
| Radio Listening by Broadcasting Station [Count of Respondents]:  By Station and by Gender —                                                                | 9                                                                                                                                                                                                                                                                                                                                                                                                                                                                                                                                                                                                                                                                                                                                                                                                                                                                                                                                                                                                                                                                                                                                                                                                                                                                                                                                                                                                                                                                                                                                                                                                                                                                                                                                                                                                                                                                                                                                                                                                                                                                                                                              |
| Radio Listening by Broadcasting Station [Count of Respondents]:                                                                                            | 10                                                                                                                                                                                                                                                                                                                                                                                                                                                                                                                                                                                                                                                                                                                                                                                                                                                                                                                                                                                                                                                                                                                                                                                                                                                                                                                                                                                                                                                                                                                                                                                                                                                                                                                                                                                                                                                                                                                                                                                                                                                                                                                             |
| Radio Listening by Broadcasting Station [Count of Respondents]: By Station and by Gender –                                                                 | 11-12                                                                                                                                                                                                                                                                                                                                                                                                                                                                                                                                                                                                                                                                                                                                                                                                                                                                                                                                                                                                                                                                                                                                                                                                                                                                                                                                                                                                                                                                                                                                                                                                                                                                                                                                                                                                                                                                                                                                                                                                                                                                                                                          |
|                                                                                                                                                            |                                                                                                                                                                                                                                                                                                                                                                                                                                                                                                                                                                                                                                                                                                                                                                                                                                                                                                                                                                                                                                                                                                                                                                                                                                                                                                                                                                                                                                                                                                                                                                                                                                                                                                                                                                                                                                                                                                                                                                                                                                                                                                                                |
| Radio Listening by Broadcasting Station [Count of Respondents]: By Station and by Age Group –                                                              | 14-16                                                                                                                                                                                                                                                                                                                                                                                                                                                                                                                                                                                                                                                                                                                                                                                                                                                                                                                                                                                                                                                                                                                                                                                                                                                                                                                                                                                                                                                                                                                                                                                                                                                                                                                                                                                                                                                                                                                                                                                                                                                                                                                          |
| October 2006-September 2007; July-September 2007; April-July 2007; January-March 2007; October-December 2007                                               |                                                                                                                                                                                                                                                                                                                                                                                                                                                                                                                                                                                                                                                                                                                                                                                                                                                                                                                                                                                                                                                                                                                                                                                                                                                                                                                                                                                                                                                                                                                                                                                                                                                                                                                                                                                                                                                                                                                                                                                                                                                                                                                                |
| By Station and by District – October 2006-September 2007; July-September 2007; April-July 2007;                                                            | 18-20                                                                                                                                                                                                                                                                                                                                                                                                                                                                                                                                                                                                                                                                                                                                                                                                                                                                                                                                                                                                                                                                                                                                                                                                                                                                                                                                                                                                                                                                                                                                                                                                                                                                                                                                                                                                                                                                                                                                                                                                                                                                                                                          |
| TV Viewing by Broadcasting Station [Count of Respondents]:                                                                                                 | 21                                                                                                                                                                                                                                                                                                                                                                                                                                                                                                                                                                                                                                                                                                                                                                                                                                                                                                                                                                                                                                                                                                                                                                                                                                                                                                                                                                                                                                                                                                                                                                                                                                                                                                                                                                                                                                                                                                                                                                                                                                                                                                                             |
| TV Viewing by Broadcasting Station [Count of Respondents]:                                                                                                 | 22                                                                                                                                                                                                                                                                                                                                                                                                                                                                                                                                                                                                                                                                                                                                                                                                                                                                                                                                                                                                                                                                                                                                                                                                                                                                                                                                                                                                                                                                                                                                                                                                                                                                                                                                                                                                                                                                                                                                                                                                                                                                                                                             |
| TV Viewing by Broadcasting Station [Count of Respondents]: July-September 2007; April-June 2007; January-March 2007;                                       | 22-23                                                                                                                                                                                                                                                                                                                                                                                                                                                                                                                                                                                                                                                                                                                                                                                                                                                                                                                                                                                                                                                                                                                                                                                                                                                                                                                                                                                                                                                                                                                                                                                                                                                                                                                                                                                                                                                                                                                                                                                                                                                                                                                          |
| TV Viewing by Broadcasting Station [Count of Respondents]:                                                                                                 | 24                                                                                                                                                                                                                                                                                                                                                                                                                                                                                                                                                                                                                                                                                                                                                                                                                                                                                                                                                                                                                                                                                                                                                                                                                                                                                                                                                                                                                                                                                                                                                                                                                                                                                                                                                                                                                                                                                                                                                                                                                                                                                                                             |
| TV Viewing by Broadcasting Station [Count of Respondents]:                                                                                                 | 25                                                                                                                                                                                                                                                                                                                                                                                                                                                                                                                                                                                                                                                                                                                                                                                                                                                                                                                                                                                                                                                                                                                                                                                                                                                                                                                                                                                                                                                                                                                                                                                                                                                                                                                                                                                                                                                                                                                                                                                                                                                                                                                             |
| TV Viewing by Broadcasting Station [Count of Respondents]: By Station and by Gender – October-December 2006; January-March 2007; April-June 2007;          | 26-27                                                                                                                                                                                                                                                                                                                                                                                                                                                                                                                                                                                                                                                                                                                                                                                                                                                                                                                                                                                                                                                                                                                                                                                                                                                                                                                                                                                                                                                                                                                                                                                                                                                                                                                                                                                                                                                                                                                                                                                                                                                                                                                          |
| TV Viewing by Broadcasting Station [Count of Respondents]: By Station and by Age Group – October2006-September 2007; July-September 2007; April-June 2007; | 29-31                                                                                                                                                                                                                                                                                                                                                                                                                                                                                                                                                                                                                                                                                                                                                                                                                                                                                                                                                                                                                                                                                                                                                                                                                                                                                                                                                                                                                                                                                                                                                                                                                                                                                                                                                                                                                                                                                                                                                                                                                                                                                                                          |
| TV Viewing by Broadcasting Station [Count of Respondents]: By Station and by District – October 2006-September 2007; July-September 2007; April-June 2007; | 33-35                                                                                                                                                                                                                                                                                                                                                                                                                                                                                                                                                                                                                                                                                                                                                                                                                                                                                                                                                                                                                                                                                                                                                                                                                                                                                                                                                                                                                                                                                                                                                                                                                                                                                                                                                                                                                                                                                                                                                                                                                                                                                                                          |
| January-March 2007; October-December 2006 TV-Reception System Installed: October 2006-September 2007; July-September 2007; April-June 2007;                | 36                                                                                                                                                                                                                                                                                                                                                                                                                                                                                                                                                                                                                                                                                                                                                                                                                                                                                                                                                                                                                                                                                                                                                                                                                                                                                                                                                                                                                                                                                                                                                                                                                                                                                                                                                                                                                                                                                                                                                                                                                                                                                                                             |
|                                                                                                                                                            | 37                                                                                                                                                                                                                                                                                                                                                                                                                                                                                                                                                                                                                                                                                                                                                                                                                                                                                                                                                                                                                                                                                                                                                                                                                                                                                                                                                                                                                                                                                                                                                                                                                                                                                                                                                                                                                                                                                                                                                                                                                                                                                                                             |
| TV-Reception System installed by District  TV-Channel Reception Platform by Station                                                                        | 38                                                                                                                                                                                                                                                                                                                                                                                                                                                                                                                                                                                                                                                                                                                                                                                                                                                                                                                                                                                                                                                                                                                                                                                                                                                                                                                                                                                                                                                                                                                                                                                                                                                                                                                                                                                                                                                                                                                                                                                                                                                                                                                             |
|                                                                                                                                                            | TV Viewing [October 2006-September 2007] Radio Listening by Broadcasting Station [Count of Respondents]: October 2006-September 2007 Radio Listening by Broadcasting Station [Count of Respondents]: By Quarter Radio Listening by Broadcasting Station [Count of Respondents]: July-September 2007; April-June 2007; January-March 2007; October-December 2007 Radio Listening by Broadcasting Station [Count of Respondents]: By Station and by Gender — October 2006-September 2007 Radio Listening by Broadcasting Station [Count of Respondents]: By Station and by Gender Radio Listening by Broadcasting Station [Count of Respondents]: By Station and by Gender Radio Listening by Broadcasting Station [Count of Respondents]: By Station and by Gender — October-December 2006; January-March 2007; April-June 2007; July-September 2007 Radio Listening by Broadcasting Station [Count of Respondents]: By Station and by Age Group — October 2006-September 2007; July-September 2007; April-July 2007; January-March 2007; October-December 2007 Radio Listening by Broadcasting Station [Count of Respondents]: By Station and by District — October 2006-September 2007; July-September 2007; April-July 2007; January-March 2007; October-December 2007 TV Viewing by Broadcasting Station [Count of Respondents]: October 2006-September 2007 TV Viewing by Broadcasting Station [Count of Respondents]: By Quarter TV Viewing by Broadcasting Station [Count of Respondents]: By Quarter TV Viewing by Broadcasting Station [Count of Respondents]: By Station and by Gender — October 2006-September 2007 TV Viewing by Broadcasting Station [Count of Respondents]: By Station and by Gender — October 2006-September 2007 TV Viewing by Broadcasting Station [Count of Respondents]: By Station and by Gender — October 2006-September 2007 TV Viewing by Broadcasting Station [Count of Respondents]: By Station and by Gender — October 2006-September 2007; April-June 2007; January-March 2007; October-December 2006 TV Viewing by Broadcasting Station [Count of Respondents]: By Station and by O |