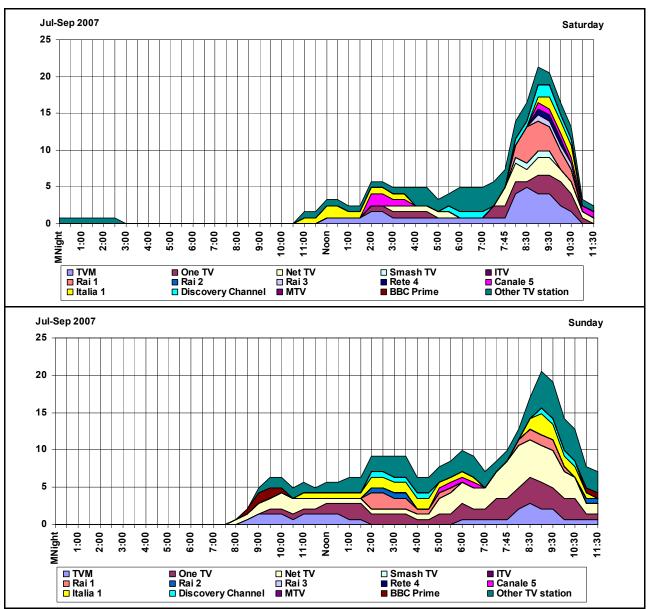

Part Two of the report contains the tables for the periods July-September 2007; April-June 2007; January-March 2007; and October-December 2006.