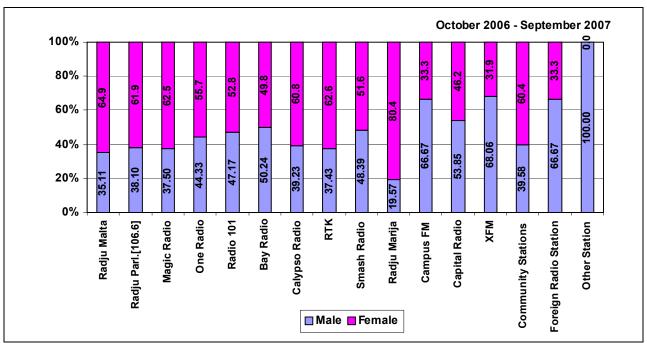

Part Two of the report contains the tables for the periods July-September 2007; April-June 2007; January-March 2007; and October-December 2006.