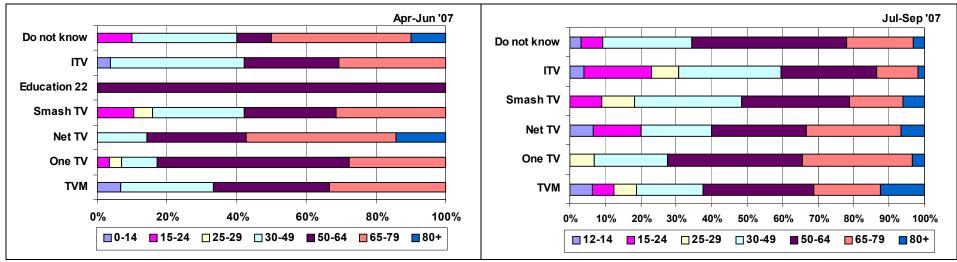

ember 2007] of the respondents stated that they regularly watch teleshopping. Most regular viewers were females [66.7% - July-September 2007; 76.6% - April-June 2007] — see Figures 7.1.a-b below. The following of teleshopping by broadcasting station is graphically represented in Figure 7.2.a-b below. See also Tables 7.1and 7.2 of Part Two of this report.



FIGURE 7.1.A-B: TELESHOPPING BY GENDER: APRIL-JUNE 2007 AND JULY-SEPTEMBER 2007



FIGURE 7.2.A-B: TELESHOPPING BY TV CHANNEL: APRIL-JUNE 2007 AND JULY-SEPTEMBER 2007

Such programmes mostly attracted those in the 50-64 age bracket; followed by those in the 65-79 age-group; and those in the 30-49 age-group – see Figure 7.3.a-b below; while analysis by district is depicted in Figure 7.4.a-b below; – see also Part 2: Tables 7.1 and 7.2.



FIGURE 7.3.A-B: TELESHOPPING BY AGE GROUP: APRIL-JUNE 2006 AND JULY-SEPTEMBER 2007



FIGURE 7.4.A-B: TELESHOPPING BY DISTRICT: APRIL-JUNE 2006 AND JULY-SEPTEMBER 2007

## 8. RADIO AND TV CONSUMPTION

Calculating the average number of hours that radio listeners and television viewers spend on a daily basis with their reception media is another data that has been computed for this period, as well as for the previous period. This would indicate the number of hours that consumers were captured by the respective broadcasting stations.

#### 8.1 AVERAGE HOURS OF RADIO CONSUMPTION

The total number of hours each consumer has spent following radio broadcasts was divided by the total number of consumers per station. This gives the average number of hours each consumer has spend following each pa