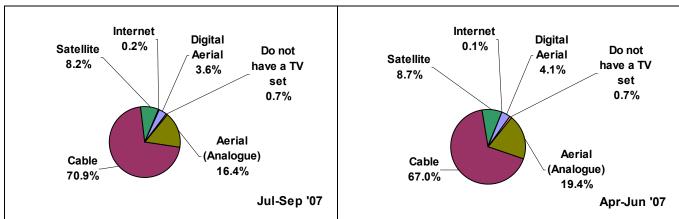

# **LIST OF FIGURES**

|                                                                                                                                                            | Page                                                                                                                                                                                                                                                                                                                                                                                                                                                                                                                                                                                                                                                                                                                                                                                                                                                                                                                                                                                                                                                                                                                                                                                                                                                                                                                                                                                                                                                                                                                                                                                                                                                                                                                                                                                                                                                                                                                                                                                                                                                                                                                           |
|------------------------------------------------------------------------------------------------------------------------------------------------------------|--------------------------------------------------------------------------------------------------------------------------------------------------------------------------------------------------------------------------------------------------------------------------------------------------------------------------------------------------------------------------------------------------------------------------------------------------------------------------------------------------------------------------------------------------------------------------------------------------------------------------------------------------------------------------------------------------------------------------------------------------------------------------------------------------------------------------------------------------------------------------------------------------------------------------------------------------------------------------------------------------------------------------------------------------------------------------------------------------------------------------------------------------------------------------------------------------------------------------------------------------------------------------------------------------------------------------------------------------------------------------------------------------------------------------------------------------------------------------------------------------------------------------------------------------------------------------------------------------------------------------------------------------------------------------------------------------------------------------------------------------------------------------------------------------------------------------------------------------------------------------------------------------------------------------------------------------------------------------------------------------------------------------------------------------------------------------------------------------------------------------------|
| Sample Profile and Census Population by Age Groups                                                                                                         | 3                                                                                                                                                                                                                                                                                                                                                                                                                                                                                                                                                                                                                                                                                                                                                                                                                                                                                                                                                                                                                                                                                                                                                                                                                                                                                                                                                                                                                                                                                                                                                                                                                                                                                                                                                                                                                                                                                                                                                                                                                                                                                                                              |
| Radio Listening [October 2006-September 2007]                                                                                                              | 4                                                                                                                                                                                                                                                                                                                                                                                                                                                                                                                                                                                                                                                                                                                                                                                                                                                                                                                                                                                                                                                                                                                                                                                                                                                                                                                                                                                                                                                                                                                                                                                                                                                                                                                                                                                                                                                                                                                                                                                                                                                                                                                              |
| TV Viewing [October 2006-September 2007]                                                                                                                   | 5                                                                                                                                                                                                                                                                                                                                                                                                                                                                                                                                                                                                                                                                                                                                                                                                                                                                                                                                                                                                                                                                                                                                                                                                                                                                                                                                                                                                                                                                                                                                                                                                                                                                                                                                                                                                                                                                                                                                                                                                                                                                                                                              |
| Radio Listening by Broadcasting Station [Count of Respondents]: October 2006-September 2007                                                                | 6                                                                                                                                                                                                                                                                                                                                                                                                                                                                                                                                                                                                                                                                                                                                                                                                                                                                                                                                                                                                                                                                                                                                                                                                                                                                                                                                                                                                                                                                                                                                                                                                                                                                                                                                                                                                                                                                                                                                                                                                                                                                                                                              |
| Radio Listening by Broadcasting Station [Count of Respondents]:                                                                                            | 7                                                                                                                                                                                                                                                                                                                                                                                                                                                                                                                                                                                                                                                                                                                                                                                                                                                                                                                                                                                                                                                                                                                                                                                                                                                                                                                                                                                                                                                                                                                                                                                                                                                                                                                                                                                                                                                                                                                                                                                                                                                                                                                              |
| Radio Listening by Broadcasting Station [Count of Respondents]: July-September 2007; April-June 2007; January-March 2007;                                  | 7-8                                                                                                                                                                                                                                                                                                                                                                                                                                                                                                                                                                                                                                                                                                                                                                                                                                                                                                                                                                                                                                                                                                                                                                                                                                                                                                                                                                                                                                                                                                                                                                                                                                                                                                                                                                                                                                                                                                                                                                                                                                                                                                                            |
| Radio Listening by Broadcasting Station [Count of Respondents]:  By Station and by Gender —                                                                | 9                                                                                                                                                                                                                                                                                                                                                                                                                                                                                                                                                                                                                                                                                                                                                                                                                                                                                                                                                                                                                                                                                                                                                                                                                                                                                                                                                                                                                                                                                                                                                                                                                                                                                                                                                                                                                                                                                                                                                                                                                                                                                                                              |
| Radio Listening by Broadcasting Station [Count of Respondents]:                                                                                            | 10                                                                                                                                                                                                                                                                                                                                                                                                                                                                                                                                                                                                                                                                                                                                                                                                                                                                                                                                                                                                                                                                                                                                                                                                                                                                                                                                                                                                                                                                                                                                                                                                                                                                                                                                                                                                                                                                                                                                                                                                                                                                                                                             |
| Radio Listening by Broadcasting Station [Count of Respondents]: By Station and by Gender –                                                                 | 11-12                                                                                                                                                                                                                                                                                                                                                                                                                                                                                                                                                                                                                                                                                                                                                                                                                                                                                                                                                                                                                                                                                                                                                                                                                                                                                                                                                                                                                                                                                                                                                                                                                                                                                                                                                                                                                                                                                                                                                                                                                                                                                                                          |
|                                                                                                                                                            |                                                                                                                                                                                                                                                                                                                                                                                                                                                                                                                                                                                                                                                                                                                                                                                                                                                                                                                                                                                                                                                                                                                                                                                                                                                                                                                                                                                                                                                                                                                                                                                                                                                                                                                                                                                                                                                                                                                                                                                                                                                                                                                                |
| Radio Listening by Broadcasting Station [Count of Respondents]: By Station and by Age Group –                                                              | 14-16                                                                                                                                                                                                                                                                                                                                                                                                                                                                                                                                                                                                                                                                                                                                                                                                                                                                                                                                                                                                                                                                                                                                                                                                                                                                                                                                                                                                                                                                                                                                                                                                                                                                                                                                                                                                                                                                                                                                                                                                                                                                                                                          |
| October 2006-September 2007; July-September 2007; April-July 2007; January-March 2007; October-December 2007                                               |                                                                                                                                                                                                                                                                                                                                                                                                                                                                                                                                                                                                                                                                                                                                                                                                                                                                                                                                                                                                                                                                                                                                                                                                                                                                                                                                                                                                                                                                                                                                                                                                                                                                                                                                                                                                                                                                                                                                                                                                                                                                                                                                |
| By Station and by District – October 2006-September 2007; July-September 2007; April-July 2007;                                                            | 18-20                                                                                                                                                                                                                                                                                                                                                                                                                                                                                                                                                                                                                                                                                                                                                                                                                                                                                                                                                                                                                                                                                                                                                                                                                                                                                                                                                                                                                                                                                                                                                                                                                                                                                                                                                                                                                                                                                                                                                                                                                                                                                                                          |
| TV Viewing by Broadcasting Station [Count of Respondents]:                                                                                                 | 21                                                                                                                                                                                                                                                                                                                                                                                                                                                                                                                                                                                                                                                                                                                                                                                                                                                                                                                                                                                                                                                                                                                                                                                                                                                                                                                                                                                                                                                                                                                                                                                                                                                                                                                                                                                                                                                                                                                                                                                                                                                                                                                             |
| TV Viewing by Broadcasting Station [Count of Respondents]:                                                                                                 | 22                                                                                                                                                                                                                                                                                                                                                                                                                                                                                                                                                                                                                                                                                                                                                                                                                                                                                                                                                                                                                                                                                                                                                                                                                                                                                                                                                                                                                                                                                                                                                                                                                                                                                                                                                                                                                                                                                                                                                                                                                                                                                                                             |
| TV Viewing by Broadcasting Station [Count of Respondents]: July-September 2007; April-June 2007; January-March 2007;                                       | 22-23                                                                                                                                                                                                                                                                                                                                                                                                                                                                                                                                                                                                                                                                                                                                                                                                                                                                                                                                                                                                                                                                                                                                                                                                                                                                                                                                                                                                                                                                                                                                                                                                                                                                                                                                                                                                                                                                                                                                                                                                                                                                                                                          |
| TV Viewing by Broadcasting Station [Count of Respondents]:                                                                                                 | 24                                                                                                                                                                                                                                                                                                                                                                                                                                                                                                                                                                                                                                                                                                                                                                                                                                                                                                                                                                                                                                                                                                                                                                                                                                                                                                                                                                                                                                                                                                                                                                                                                                                                                                                                                                                                                                                                                                                                                                                                                                                                                                                             |
| TV Viewing by Broadcasting Station [Count of Respondents]:                                                                                                 | 25                                                                                                                                                                                                                                                                                                                                                                                                                                                                                                                                                                                                                                                                                                                                                                                                                                                                                                                                                                                                                                                                                                                                                                                                                                                                                                                                                                                                                                                                                                                                                                                                                                                                                                                                                                                                                                                                                                                                                                                                                                                                                                                             |
| TV Viewing by Broadcasting Station [Count of Respondents]: By Station and by Gender – October-December 2006; January-March 2007; April-June 2007;          | 26-27                                                                                                                                                                                                                                                                                                                                                                                                                                                                                                                                                                                                                                                                                                                                                                                                                                                                                                                                                                                                                                                                                                                                                                                                                                                                                                                                                                                                                                                                                                                                                                                                                                                                                                                                                                                                                                                                                                                                                                                                                                                                                                                          |
| TV Viewing by Broadcasting Station [Count of Respondents]: By Station and by Age Group – October2006-September 2007; July-September 2007; April-June 2007; | 29-31                                                                                                                                                                                                                                                                                                                                                                                                                                                                                                                                                                                                                                                                                                                                                                                                                                                                                                                                                                                                                                                                                                                                                                                                                                                                                                                                                                                                                                                                                                                                                                                                                                                                                                                                                                                                                                                                                                                                                                                                                                                                                                                          |
| TV Viewing by Broadcasting Station [Count of Respondents]: By Station and by District – October 2006-September 2007; July-September 2007; April-June 2007; | 33-35                                                                                                                                                                                                                                                                                                                                                                                                                                                                                                                                                                                                                                                                                                                                                                                                                                                                                                                                                                                                                                                                                                                                                                                                                                                                                                                                                                                                                                                                                                                                                                                                                                                                                                                                                                                                                                                                                                                                                                                                                                                                                                                          |
| January-March 2007; October-December 2006 TV-Reception System Installed: October 2006-September 2007; July-September 2007; April-June 2007;                | 36                                                                                                                                                                                                                                                                                                                                                                                                                                                                                                                                                                                                                                                                                                                                                                                                                                                                                                                                                                                                                                                                                                                                                                                                                                                                                                                                                                                                                                                                                                                                                                                                                                                                                                                                                                                                                                                                                                                                                                                                                                                                                                                             |
|                                                                                                                                                            | 37                                                                                                                                                                                                                                                                                                                                                                                                                                                                                                                                                                                                                                                                                                                                                                                                                                                                                                                                                                                                                                                                                                                                                                                                                                                                                                                                                                                                                                                                                                                                                                                                                                                                                                                                                                                                                                                                                                                                                                                                                                                                                                                             |
| TV-Reception System installed by District  TV-Channel Reception Platform by Station                                                                        | 38                                                                                                                                                                                                                                                                                                                                                                                                                                                                                                                                                                                                                                                                                                                                                                                                                                                                                                                                                                                                                                                                                                                                                                                                                                                                                                                                                                                                                                                                                                                                                                                                                                                                                                                                                                                                                                                                                                                                                                                                                                                                                                                             |
|                                                                                                                                                            | TV Viewing [October 2006-September 2007] Radio Listening by Broadcasting Station [Count of Respondents]: October 2006-September 2007 Radio Listening by Broadcasting Station [Count of Respondents]: By Quarter Radio Listening by Broadcasting Station [Count of Respondents]: July-September 2007; April-June 2007; January-March 2007; October-December 2007 Radio Listening by Broadcasting Station [Count of Respondents]: By Station and by Gender — October 2006-September 2007 Radio Listening by Broadcasting Station [Count of Respondents]: By Station and by Gender Radio Listening by Broadcasting Station [Count of Respondents]: By Station and by Gender Radio Listening by Broadcasting Station [Count of Respondents]: By Station and by Gender — October-December 2006; January-March 2007; April-June 2007; July-September 2007 Radio Listening by Broadcasting Station [Count of Respondents]: By Station and by Age Group — October 2006-September 2007; July-September 2007; April-July 2007; January-March 2007; October-December 2007 Radio Listening by Broadcasting Station [Count of Respondents]: By Station and by District — October 2006-September 2007; July-September 2007; April-July 2007; January-March 2007; October-December 2007 TV Viewing by Broadcasting Station [Count of Respondents]: October 2006-September 2007 TV Viewing by Broadcasting Station [Count of Respondents]: By Quarter TV Viewing by Broadcasting Station [Count of Respondents]: By Quarter TV Viewing by Broadcasting Station [Count of Respondents]: By Station and by Gender — October 2006-September 2007 TV Viewing by Broadcasting Station [Count of Respondents]: By Station and by Gender — October 2006-September 2007 TV Viewing by Broadcasting Station [Count of Respondents]: By Station and by Gender — October 2006-September 2007 TV Viewing by Broadcasting Station [Count of Respondents]: By Station and by Gender — October 2006-September 2007; April-June 2007; January-March 2007; October-December 2006 TV Viewing by Broadcasting Station [Count of Respondents]: By Station and by O |