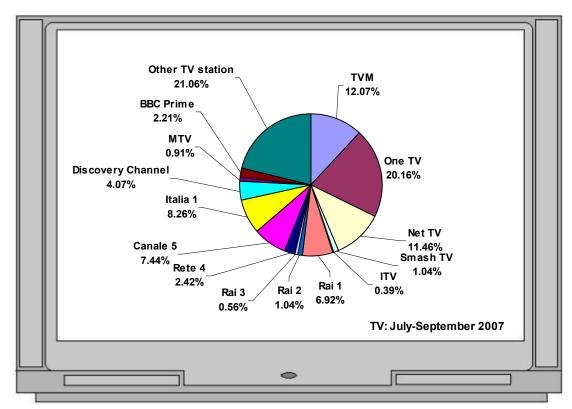

Part Two of the report contains the tables for the periods July-September 2007; April-June 2007; January-March 2007; and October-December 2006.