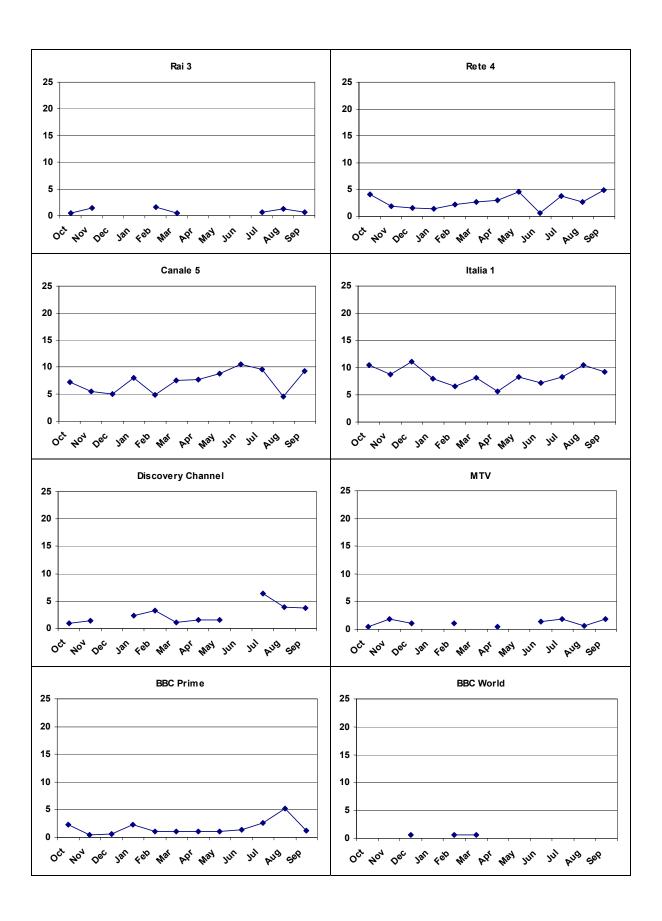

| 3.81    |
| Canale 5          | 7.69   | 8.76    | 10.46  | 8.86    | 9.55   | 4.61    | 9.20   | 7.84    |
| Italia 1          | 5.64   | 8.25    | 7.19   | 7.01    | 8.28   | 10.53   | 9.20   | 9.32    |
| Discovery Channel | 1.54   | 1.55    |        | 1.11    | 6.37   | 3.95    | 3.68   | 4.66    |
| MTV               | 0.51   |         | 1.31   | 0.55    | 1.91   | 0.66    | 1.84   | 1.48    |
| BBC Prime         | 1.03   | 1.03    | 1.31   | 1.11    | 2.55   | 5.26    | 1.23   | 2.97    |
| BBC World         |        |         |        |         |        |         |        |         |
| Other TV station  | 9.74   | 10.31   | 11.76  | 10.52   | 15.29  | 20.39   | 17.18  | 17.58   |
|                   | 100.00 | 100.00  | 100.00 | 100.00  | 100.00 | 100.00  | 100.00 | 100.00  |







FIGURE 10.4.A-Q: TV CONSUMPTION BY STATION AND BY MONTH



FIGURE 10.5: TV CONSUMPTION BY AVERAGE AND BY RANKING

# **Appendix A: Questionnaire**

1. X' sistema' tat-televiżjoni tuża l-aktar biex tara t-televiżjoni d-dar?

Aerial

Aerial Diġitali

Kejble

Satellita'

Internet

Mod ieħor

M' għandix televiżjoni

2. Liema stazzjon tat-televiżjoni rajt l-aktar ilbieraħ gal mill-anqas 10 minuti?

TVM

One TV

**NET TV** 

Smash TV

**Education 22** 

iTV

RAI 1

RAI<sub>2</sub>

RAI 3

Rete 4

Canale 5

Italia 1

**Discovery Channel** 

MTV

**BBC Prime** 

**BBC World** 

Stazzjon ieħor

M' hemmx stazzjon wieħed

Ma niftakarx

Ma rajtx televiżjoni

Ma tax risposta

3. F' liema ħinijiet rajt dan I-istazzjon?

Hin Minn am/pm Sa am/pm Hin Minn am/pm Sa am/pm Hin Minn am/pm Sa am/pm

4. Is-so