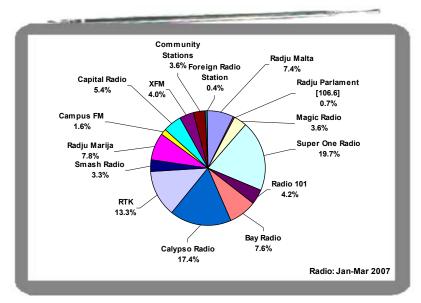

Part Two of the report contains the tables for the periods July-September 2007; April-June 2007; January-March 2007; and October-December 2006.