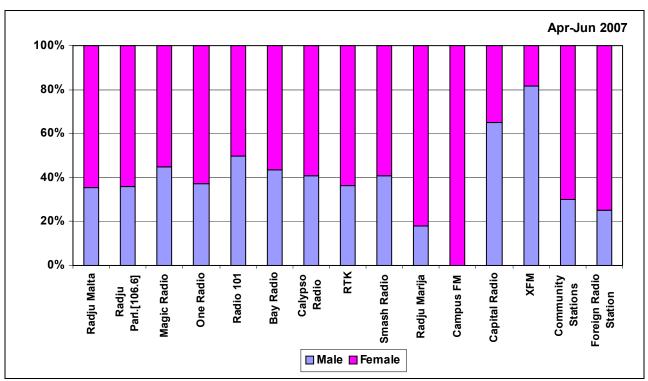

# **LIST OF FIGURES**

|                                                                                                                                                            | Page                                                                                                                                                                                                                                                                                                                                                                                                                                                                                                                                                                                                                                                                                                                                                                                                                                                                                                                                                                                                                                                                                                                                                                                                                                                                                                                                                                                                                                                                                                                                                                                                                                                                                                                                                                                                                                                                                                                                                                                                                                                                                                                           |
|------------------------------------------------------------------------------------------------------------------------------------------------------------|--------------------------------------------------------------------------------------------------------------------------------------------------------------------------------------------------------------------------------------------------------------------------------------------------------------------------------------------------------------------------------------------------------------------------------------------------------------------------------------------------------------------------------------------------------------------------------------------------------------------------------------------------------------------------------------------------------------------------------------------------------------------------------------------------------------------------------------------------------------------------------------------------------------------------------------------------------------------------------------------------------------------------------------------------------------------------------------------------------------------------------------------------------------------------------------------------------------------------------------------------------------------------------------------------------------------------------------------------------------------------------------------------------------------------------------------------------------------------------------------------------------------------------------------------------------------------------------------------------------------------------------------------------------------------------------------------------------------------------------------------------------------------------------------------------------------------------------------------------------------------------------------------------------------------------------------------------------------------------------------------------------------------------------------------------------------------------------------------------------------------------|
| Sample Profile and Census Population by Age Groups                                                                                                         | 3                                                                                                                                                                                                                                                                                                                                                                                                                                                                                                                                                                                                                                                                                                                                                                                                                                                                                                                                                                                                                                                                                                                                                                                                                                                                                                                                                                                                                                                                                                                                                                                                                                                                                                                                                                                                                                                                                                                                                                                                                                                                                                                              |
| Radio Listening [October 2006-September 2007]                                                                                                              | 4                                                                                                                                                                                                                                                                                                                                                                                                                                                                                                                                                                                                                                                                                                                                                                                                                                                                                                                                                                                                                                                                                                                                                                                                                                                                                                                                                                                                                                                                                                                                                                                                                                                                                                                                                                                                                                                                                                                                                                                                                                                                                                                              |
| TV Viewing [October 2006-September 2007]                                                                                                                   | 5                                                                                                                                                                                                                                                                                                                                                                                                                                                                                                                                                                                                                                                                                                                                                                                                                                                                                                                                                                                                                                                                                                                                                                                                                                                                                                                                                                                                                                                                                                                                                                                                                                                                                                                                                                                                                                                                                                                                                                                                                                                                                                                              |
| Radio Listening by Broadcasting Station [Count of Respondents]: October 2006-September 2007                                                                | 6                                                                                                                                                                                                                                                                                                                                                                                                                                                                                                                                                                                                                                                                                                                                                                                                                                                                                                                                                                                                                                                                                                                                                                                                                                                                                                                                                                                                                                                                                                                                                                                                                                                                                                                                                                                                                                                                                                                                                                                                                                                                                                                              |
| Radio Listening by Broadcasting Station [Count of Respondents]:                                                                                            | 7                                                                                                                                                                                                                                                                                                                                                                                                                                                                                                                                                                                                                                                                                                                                                                                                                                                                                                                                                                                                                                                                                                                                                                                                                                                                                                                                                                                                                                                                                                                                                                                                                                                                                                                                                                                                                                                                                                                                                                                                                                                                                                                              |
| Radio Listening by Broadcasting Station [Count of Respondents]: July-September 2007; April-June 2007; January-March 2007;                                  | 7-8                                                                                                                                                                                                                                                                                                                                                                                                                                                                                                                                                                                                                                                                                                                                                                                                                                                                                                                                                                                                                                                                                                                                                                                                                                                                                                                                                                                                                                                                                                                                                                                                                                                                                                                                                                                                                                                                                                                                                                                                                                                                                                                            |
| Radio Listening by Broadcasting Station [Count of Respondents]:  By Station and by Gender —                                                                | 9                                                                                                                                                                                                                                                                                                                                                                                                                                                                                                                                                                                                                                                                                                                                                                                                                                                                                                                                                                                                                                                                                                                                                                                                                                                                                                                                                                                                                                                                                                                                                                                                                                                                                                                                                                                                                                                                                                                                                                                                                                                                                                                              |
| Radio Listening by Broadcasting Station [Count of Respondents]:                                                                                            | 10                                                                                                                                                                                                                                                                                                                                                                                                                                                                                                                                                                                                                                                                                                                                                                                                                                                                                                                                                                                                                                                                                                                                                                                                                                                                                                                                                                                                                                                                                                                                                                                                                                                                                                                                                                                                                                                                                                                                                                                                                                                                                                                             |
| Radio Listening by Broadcasting Station [Count of Respondents]: By Station and by Gender –                                                                 | 11-12                                                                                                                                                                                                                                                                                                                                                                                                                                                                                                                                                                                                                                                                                                                                                                                                                                                                                                                                                                                                                                                                                                                                                                                                                                                                                                                                                                                                                                                                                                                                                                                                                                                                                                                                                                                                                                                                                                                                                                                                                                                                                                                          |
|                                                                                                                                                            |                                                                                                                                                                                                                                                                                                                                                                                                                                                                                                                                                                                                                                                                                                                                                                                                                                                                                                                                                                                                                                                                                                                                                                                                                                                                                                                                                                                                                                                                                                                                                                                                                                                                                                                                                                                                                                                                                                                                                                                                                                                                                                                                |
| Radio Listening by Broadcasting Station [Count of Respondents]: By Station and by Age Group –                                                              | 14-16                                                                                                                                                                                                                                                                                                                                                                                                                                                                                                                                                                                                                                                                                                                                                                                                                                                                                                                                                                                                                                                                                                                                                                                                                                                                                                                                                                                                                                                                                                                                                                                                                                                                                                                                                                                                                                                                                                                                                                                                                                                                                                                          |
| October 2006-September 2007; July-September 2007; April-July 2007; January-March 2007; October-December 2007                                               |                                                                                                                                                                                                                                                                                                                                                                                                                                                                                                                                                                                                                                                                                                                                                                                                                                                                                                                                                                                                                                                                                                                                                                                                                                                                                                                                                                                                                                                                                                                                                                                                                                                                                                                                                                                                                                                                                                                                                                                                                                                                                                                                |
| By Station and by District – October 2006-September 2007; July-September 2007; April-July 2007;                                                            | 18-20                                                                                                                                                                                                                                                                                                                                                                                                                                                                                                                                                                                                                                                                                                                                                                                                                                                                                                                                                                                                                                                                                                                                                                                                                                                                                                                                                                                                                                                                                                                                                                                                                                                                                                                                                                                                                                                                                                                                                                                                                                                                                                                          |
| TV Viewing by Broadcasting Station [Count of Respondents]:                                                                                                 | 21                                                                                                                                                                                                                                                                                                                                                                                                                                                                                                                                                                                                                                                                                                                                                                                                                                                                                                                                                                                                                                                                                                                                                                                                                                                                                                                                                                                                                                                                                                                                                                                                                                                                                                                                                                                                                                                                                                                                                                                                                                                                                                                             |
| TV Viewing by Broadcasting Station [Count of Respondents]:                                                                                                 | 22                                                                                                                                                                                                                                                                                                                                                                                                                                                                                                                                                                                                                                                                                                                                                                                                                                                                                                                                                                                                                                                                                                                                                                                                                                                                                                                                                                                                                                                                                                                                                                                                                                                                                                                                                                                                                                                                                                                                                                                                                                                                                                                             |
| TV Viewing by Broadcasting Station [Count of Respondents]: July-September 2007; April-June 2007; January-March 2007;                                       | 22-23                                                                                                                                                                                                                                                                                                                                                                                                                                                                                                                                                                                                                                                                                                                                                                                                                                                                                                                                                                                                                                                                                                                                                                                                                                                                                                                                                                                                                                                                                                                                                                                                                                                                                                                                                                                                                                                                                                                                                                                                                                                                                                                          |
| TV Viewing by Broadcasting Station [Count of Respondents]:                                                                                                 | 24                                                                                                                                                                                                                                                                                                                                                                                                                                                                                                                                                                                                                                                                                                                                                                                                                                                                                                                                                                                                                                                                                                                                                                                                                                                                                                                                                                                                                                                                                                                                                                                                                                                                                                                                                                                                                                                                                                                                                                                                                                                                                                                             |
| TV Viewing by Broadcasting Station [Count of Respondents]:                                                                                                 | 25                                                                                                                                                                                                                                                                                                                                                                                                                                                                                                                                                                                                                                                                                                                                                                                                                                                                                                                                                                                                                                                                                                                                                                                                                                                                                                                                                                                                                                                                                                                                                                                                                                                                                                                                                                                                                                                                                                                                                                                                                                                                                                                             |
| TV Viewing by Broadcasting Station [Count of Respondents]: By Station and by Gender – October-December 2006; January-March 2007; April-June 2007;          | 26-27                                                                                                                                                                                                                                                                                                                                                                                                                                                                                                                                                                                                                                                                                                                                                                                                                                                                                                                                                                                                                                                                                                                                                                                                                                                                                                                                                                                                                                                                                                                                                                                                                                                                                                                                                                                                                                                                                                                                                                                                                                                                                                                          |
| TV Viewing by Broadcasting Station [Count of Respondents]: By Station and by Age Group – October2006-September 2007; July-September 2007; April-June 2007; | 29-31                                                                                                                                                                                                                                                                                                                                                                                                                                                                                                                                                                                                                                                                                                                                                                                                                                                                                                                                                                                                                                                                                                                                                                                                                                                                                                                                                                                                                                                                                                                                                                                                                                                                                                                                                                                                                                                                                                                                                                                                                                                                                                                          |
| TV Viewing by Broadcasting Station [Count of Respondents]: By Station and by District – October 2006-September 2007; July-September 2007; April-June 2007; | 33-35                                                                                                                                                                                                                                                                                                                                                                                                                                                                                                                                                                                                                                                                                                                                                                                                                                                                                                                                                                                                                                                                                                                                                                                                                                                                                                                                                                                                                                                                                                                                                                                                                                                                                                                                                                                                                                                                                                                                                                                                                                                                                                                          |
| January-March 2007; October-December 2006 TV-Reception System Installed: October 2006-September 2007; July-September 2007; April-June 2007;                | 36                                                                                                                                                                                                                                                                                                                                                                                                                                                                                                                                                                                                                                                                                                                                                                                                                                                                                                                                                                                                                                                                                                                                                                                                                                                                                                                                                                                                                                                                                                                                                                                                                                                                                                                                                                                                                                                                                                                                                                                                                                                                                                                             |
|                                                                                                                                                            | 37                                                                                                                                                                                                                                                                                                                                                                                                                                                                                                                                                                                                                                                                                                                                                                                                                                                                                                                                                                                                                                                                                                                                                                                                                                                                                                                                                                                                                                                                                                                                                                                                                                                                                                                                                                                                                                                                                                                                                                                                                                                                                                                             |
| TV-Reception System installed by District  TV-Channel Reception Platform by Station                                                                        | 38                                                                                                                                                                                                                                                                                                                                                                                                                                                                                                                                                                                                                                                                                                                                                                                                                                                                                                                                                                                                                                                                                                                                                                                                                                                                                                                                                                                                                                                                                                                                                                                                                                                                                                                                                                                                                                                                                                                                                                                                                                                                                                                             |
|                                                                                                                                                            | TV Viewing [October 2006-September 2007] Radio Listening by Broadcasting Station [Count of Respondents]: October 2006-September 2007 Radio Listening by Broadcasting Station [Count of Respondents]: By Quarter Radio Listening by Broadcasting Station [Count of Respondents]: July-September 2007; April-June 2007; January-March 2007; October-December 2007 Radio Listening by Broadcasting Station [Count of Respondents]: By Station and by Gender — October 2006-September 2007 Radio Listening by Broadcasting Station [Count of Respondents]: By Station and by Gender Radio Listening by Broadcasting Station [Count of Respondents]: By Station and by Gender Radio Listening by Broadcasting Station [Count of Respondents]: By Station and by Gender — October-December 2006; January-March 2007; April-June 2007; July-September 2007 Radio Listening by Broadcasting Station [Count of Respondents]: By Station and by Age Group — October 2006-September 2007; July-September 2007; April-July 2007; January-March 2007; October-December 2007 Radio Listening by Broadcasting Station [Count of Respondents]: By Station and by District — October 2006-September 2007; July-September 2007; April-July 2007; January-March 2007; October-December 2007 TV Viewing by Broadcasting Station [Count of Respondents]: October 2006-September 2007 TV Viewing by Broadcasting Station [Count of Respondents]: By Quarter TV Viewing by Broadcasting Station [Count of Respondents]: By Quarter TV Viewing by Broadcasting Station [Count of Respondents]: By Station and by Gender — October 2006-September 2007 TV Viewing by Broadcasting Station [Count of Respondents]: By Station and by Gender — October 2006-September 2007 TV Viewing by Broadcasting Station [Count of Respondents]: By Station and by Gender — October 2006-September 2007 TV Viewing by Broadcasting Station [Count of Respondents]: By Station and by Gender — October 2006-September 2007; April-June 2007; January-March 2007; October-December 2006 TV Viewing by Broadcasting Station [Count of Respondents]: By Station and by O |