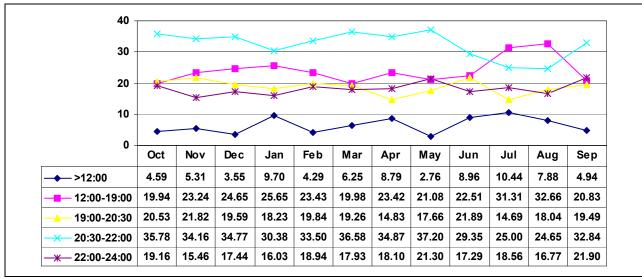

# **CONTENTS**

|    |                                                                                                                                                                                                                                                                                                                                                                                                          | Page                                                       |
|----|----------------------------------------------------------------------------------------------------------------------------------------------------------------------------------------------------------------------------------------------------------------------------------------------------------------------------------------------------------------------------------------------------------|------------------------------------------------------------|
|    | Preface List of Tables List of Figures List of Nationwide Radio Stations Licensed during 2006- 2007 List of Nationwide Television Stations Licensed during 2006-2007 List of Community Radio Station Licenses – October 2006-June 2007 Demographic Locations                                                                                                                                             | V<br>vii<br>viii<br>x<br>x<br>x<br>xi                      |
| 1. | Methodology and Sample Collection                                                                                                                                                                                                                                                                                                                                                                        | 1                                                          |
| 2. | Sample Profile                                                                                                                                                                                                                                                                                                                                                                                           | 2                                                          |
| 3. | Listening and Viewing Patterns [Count of Respondents] 3.1 Radio Listening by Broadcasting Station 3.1.1 By Total 3.1.2 By Gender 3.1.3 By Age Group 3.1.4 By District 3.2 TV Viewing by Broadcasting Station 3.2.1 By Total 3.2.2 By Gender 3.2.3 By Age Group 3.2.4 By District                                                                                                                         | 3<br>5<br>5<br>9<br>13<br>16<br>20<br>20<br>24<br>28<br>31 |
| 4. | Media Reception Platform                                                                                                                                                                                                                                                                                                                                                                                 | 35                                                         |
| 5. | <ul> <li>Radio Audiences</li> <li>5.1 Radio Daily Average Audience Share: October 2006 to September 2007</li> <li>5.2 Radio Daily Average Audience Share: July to September 2007</li> <li>5.3 Radio Weekdays Peak Audiences: October 2006 to September 2007</li> <li>5.4 Radio Daily Average Audience Share: July to September 2007</li> <li>5.4 Radio Audience Share: July to September 2007</li> </ul> | 39<br>43<br>44<br>46<br>48                                 |
| 6. | <ul> <li>TV Audiences</li> <li>6.1 TV Daily Average Audience Share: October 2006 to September 2007</li> <li>6.2 TV Daily Average Audience Share: July to September 2007</li> <li>6.3 TV Weekdays Peak Audiences: October 2006 to September 2007</li> <li>6.4 TV Daily Audience Share: July to September 2007</li> <li>6.5 TV Audience Share: July to September 2007</li> </ul>                           | <b>51</b><br>51<br>56<br>57<br>59<br>61                    |
| 7. | Teleshopping                                                                                                                                                                                                                                                                                                                                                                                             | 64                                                         |
| 8. | Radio & TV Consumption 8.1 Daily Hours of Radio Consumption 8.2 Daily Hours of TV Consumption                                                                                                                                                                                                                                                                                                            | <b>66</b><br>66<br>67                                      |
| 9. | Radio Consumption and Station Analysis 9.1 Radio Consumption by Quarter and by Month 9.2 Radio Consumption by Quarter and by Weekday 9.3 Radio Consumption by Station and by Weekday 9.3 Radio Consumption by Station and by Month                                                                                                                                                                       | <b>69</b><br>69<br>71<br>73<br>83                          |