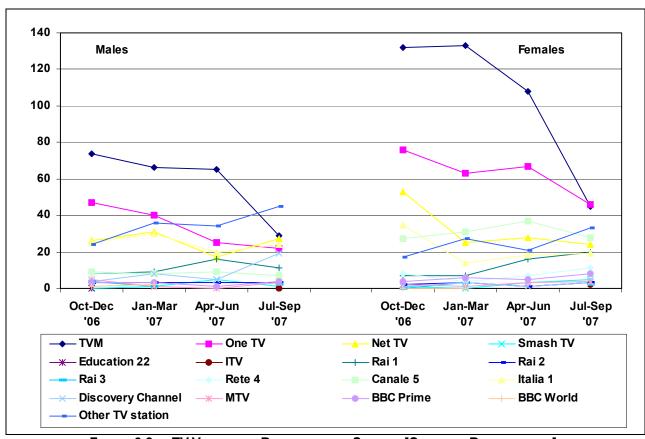

# **LIST OF FIGURES**

|                                                                                                                                                            | Page                                                                                                                                                                                                                                                                                                                                                                                                                                                                                                                                                                                                                                                                                                                                                                                                                                                                                                                                                                                                                                                                                                                                                                                                                                                                                                                                                                                                                                                                                                                                                                                                                                                                                                                                                                                                                                                                                                                                                                                                                                                                                                                           |
|------------------------------------------------------------------------------------------------------------------------------------------------------------|--------------------------------------------------------------------------------------------------------------------------------------------------------------------------------------------------------------------------------------------------------------------------------------------------------------------------------------------------------------------------------------------------------------------------------------------------------------------------------------------------------------------------------------------------------------------------------------------------------------------------------------------------------------------------------------------------------------------------------------------------------------------------------------------------------------------------------------------------------------------------------------------------------------------------------------------------------------------------------------------------------------------------------------------------------------------------------------------------------------------------------------------------------------------------------------------------------------------------------------------------------------------------------------------------------------------------------------------------------------------------------------------------------------------------------------------------------------------------------------------------------------------------------------------------------------------------------------------------------------------------------------------------------------------------------------------------------------------------------------------------------------------------------------------------------------------------------------------------------------------------------------------------------------------------------------------------------------------------------------------------------------------------------------------------------------------------------------------------------------------------------|
| Sample Profile and Census Population by Age Groups                                                                                                         | 3                                                                                                                                                                                                                                                                                                                                                                                                                                                                                                                                                                                                                                                                                                                                                                                                                                                                                                                                                                                                                                                                                                                                                                                                                                                                                                                                                                                                                                                                                                                                                                                                                                                                                                                                                                                                                                                                                                                                                                                                                                                                                                                              |
| Radio Listening [October 2006-September 2007]                                                                                                              | 4                                                                                                                                                                                                                                                                                                                                                                                                                                                                                                                                                                                                                                                                                                                                                                                                                                                                                                                                                                                                                                                                                                                                                                                                                                                                                                                                                                                                                                                                                                                                                                                                                                                                                                                                                                                                                                                                                                                                                                                                                                                                                                                              |
| TV Viewing [October 2006-September 2007]                                                                                                                   | 5                                                                                                                                                                                                                                                                                                                                                                                                                                                                                                                                                                                                                                                                                                                                                                                                                                                                                                                                                                                                                                                                                                                                                                                                                                                                                                                                                                                                                                                                                                                                                                                                                                                                                                                                                                                                                                                                                                                                                                                                                                                                                                                              |
| Radio Listening by Broadcasting Station [Count of Respondents]: October 2006-September 2007                                                                | 6                                                                                                                                                                                                                                                                                                                                                                                                                                                                                                                                                                                                                                                                                                                                                                                                                                                                                                                                                                                                                                                                                                                                                                                                                                                                                                                                                                                                                                                                                                                                                                                                                                                                                                                                                                                                                                                                                                                                                                                                                                                                                                                              |
| Radio Listening by Broadcasting Station [Count of Respondents]:                                                                                            | 7                                                                                                                                                                                                                                                                                                                                                                                                                                                                                                                                                                                                                                                                                                                                                                                                                                                                                                                                                                                                                                                                                                                                                                                                                                                                                                                                                                                                                                                                                                                                                                                                                                                                                                                                                                                                                                                                                                                                                                                                                                                                                                                              |
| Radio Listening by Broadcasting Station [Count of Respondents]: July-September 2007; April-June 2007; January-March 2007;                                  | 7-8                                                                                                                                                                                                                                                                                                                                                                                                                                                                                                                                                                                                                                                                                                                                                                                                                                                                                                                                                                                                                                                                                                                                                                                                                                                                                                                                                                                                                                                                                                                                                                                                                                                                                                                                                                                                                                                                                                                                                                                                                                                                                                                            |
| Radio Listening by Broadcasting Station [Count of Respondents]:  By Station and by Gender —                                                                | 9                                                                                                                                                                                                                                                                                                                                                                                                                                                                                                                                                                                                                                                                                                                                                                                                                                                                                                                                                                                                                                                                                                                                                                                                                                                                                                                                                                                                                                                                                                                                                                                                                                                                                                                                                                                                                                                                                                                                                                                                                                                                                                                              |
| Radio Listening by Broadcasting Station [Count of Respondents]:                                                                                            | 10                                                                                                                                                                                                                                                                                                                                                                                                                                                                                                                                                                                                                                                                                                                                                                                                                                                                                                                                                                                                                                                                                                                                                                                                                                                                                                                                                                                                                                                                                                                                                                                                                                                                                                                                                                                                                                                                                                                                                                                                                                                                                                                             |
| Radio Listening by Broadcasting Station [Count of Respondents]: By Station and by Gender –                                                                 | 11-12                                                                                                                                                                                                                                                                                                                                                                                                                                                                                                                                                                                                                                                                                                                                                                                                                                                                                                                                                                                                                                                                                                                                                                                                                                                                                                                                                                                                                                                                                                                                                                                                                                                                                                                                                                                                                                                                                                                                                                                                                                                                                                                          |
|                                                                                                                                                            |                                                                                                                                                                                                                                                                                                                                                                                                                                                                                                                                                                                                                                                                                                                                                                                                                                                                                                                                                                                                                                                                                                                                                                                                                                                                                                                                                                                                                                                                                                                                                                                                                                                                                                                                                                                                                                                                                                                                                                                                                                                                                                                                |
| Radio Listening by Broadcasting Station [Count of Respondents]: By Station and by Age Group –                                                              | 14-16                                                                                                                                                                                                                                                                                                                                                                                                                                                                                                                                                                                                                                                                                                                                                                                                                                                                                                                                                                                                                                                                                                                                                                                                                                                                                                                                                                                                                                                                                                                                                                                                                                                                                                                                                                                                                                                                                                                                                                                                                                                                                                                          |
| October 2006-September 2007; July-September 2007; April-July 2007; January-March 2007; October-December 2007                                               |                                                                                                                                                                                                                                                                                                                                                                                                                                                                                                                                                                                                                                                                                                                                                                                                                                                                                                                                                                                                                                                                                                                                                                                                                                                                                                                                                                                                                                                                                                                                                                                                                                                                                                                                                                                                                                                                                                                                                                                                                                                                                                                                |
| By Station and by District – October 2006-September 2007; July-September 2007; April-July 2007;                                                            | 18-20                                                                                                                                                                                                                                                                                                                                                                                                                                                                                                                                                                                                                                                                                                                                                                                                                                                                                                                                                                                                                                                                                                                                                                                                                                                                                                                                                                                                                                                                                                                                                                                                                                                                                                                                                                                                                                                                                                                                                                                                                                                                                                                          |
| TV Viewing by Broadcasting Station [Count of Respondents]:                                                                                                 | 21                                                                                                                                                                                                                                                                                                                                                                                                                                                                                                                                                                                                                                                                                                                                                                                                                                                                                                                                                                                                                                                                                                                                                                                                                                                                                                                                                                                                                                                                                                                                                                                                                                                                                                                                                                                                                                                                                                                                                                                                                                                                                                                             |
| TV Viewing by Broadcasting Station [Count of Respondents]:                                                                                                 | 22                                                                                                                                                                                                                                                                                                                                                                                                                                                                                                                                                                                                                                                                                                                                                                                                                                                                                                                                                                                                                                                                                                                                                                                                                                                                                                                                                                                                                                                                                                                                                                                                                                                                                                                                                                                                                                                                                                                                                                                                                                                                                                                             |
| TV Viewing by Broadcasting Station [Count of Respondents]: July-September 2007; April-June 2007; January-March 2007;                                       | 22-23                                                                                                                                                                                                                                                                                                                                                                                                                                                                                                                                                                                                                                                                                                                                                                                                                                                                                                                                                                                                                                                                                                                                                                                                                                                                                                                                                                                                                                                                                                                                                                                                                                                                                                                                                                                                                                                                                                                                                                                                                                                                                                                          |
| TV Viewing by Broadcasting Station [Count of Respondents]:                                                                                                 | 24                                                                                                                                                                                                                                                                                                                                                                                                                                                                                                                                                                                                                                                                                                                                                                                                                                                                                                                                                                                                                                                                                                                                                                                                                                                                                                                                                                                                                                                                                                                                                                                                                                                                                                                                                                                                                                                                                                                                                                                                                                                                                                                             |
| TV Viewing by Broadcasting Station [Count of Respondents]:                                                                                                 | 25                                                                                                                                                                                                                                                                                                                                                                                                                                                                                                                                                                                                                                                                                                                                                                                                                                                                                                                                                                                                                                                                                                                                                                                                                                                                                                                                                                                                                                                                                                                                                                                                                                                                                                                                                                                                                                                                                                                                                                                                                                                                                                                             |
| TV Viewing by Broadcasting Station [Count of Respondents]: By Station and by Gender – October-December 2006; January-March 2007; April-June 2007;          | 26-27                                                                                                                                                                                                                                                                                                                                                                                                                                                                                                                                                                                                                                                                                                                                                                                                                                                                                                                                                                                                                                                                                                                                                                                                                                                                                                                                                                                                                                                                                                                                                                                                                                                                                                                                                                                                                                                                                                                                                                                                                                                                                                                          |
| TV Viewing by Broadcasting Station [Count of Respondents]: By Station and by Age Group – October2006-September 2007; July-September 2007; April-June 2007; | 29-31                                                                                                                                                                                                                                                                                                                                                                                                                                                                                                                                                                                                                                                                                                                                                                                                                                                                                                                                                                                                                                                                                                                                                                                                                                                                                                                                                                                                                                                                                                                                                                                                                                                                                                                                                                                                                                                                                                                                                                                                                                                                                                                          |
| TV Viewing by Broadcasting Station [Count of Respondents]: By Station and by District – October 2006-September 2007; July-September 2007; April-June 2007; | 33-35                                                                                                                                                                                                                                                                                                                                                                                                                                                                                                                                                                                                                                                                                                                                                                                                                                                                                                                                                                                                                                                                                                                                                                                                                                                                                                                                                                                                                                                                                                                                                                                                                                                                                                                                                                                                                                                                                                                                                                                                                                                                                                                          |
| January-March 2007; October-December 2006 TV-Reception System Installed: October 2006-September 2007; July-September 2007; April-June 2007;                | 36                                                                                                                                                                                                                                                                                                                                                                                                                                                                                                                                                                                                                                                                                                                                                                                                                                                                                                                                                                                                                                                                                                                                                                                                                                                                                                                                                                                                                                                                                                                                                                                                                                                                                                                                                                                                                                                                                                                                                                                                                                                                                                                             |
|                                                                                                                                                            | 37                                                                                                                                                                                                                                                                                                                                                                                                                                                                                                                                                                                                                                                                                                                                                                                                                                                                                                                                                                                                                                                                                                                                                                                                                                                                                                                                                                                                                                                                                                                                                                                                                                                                                                                                                                                                                                                                                                                                                                                                                                                                                                                             |
| TV-Reception System installed by District  TV-Channel Reception Platform by Station                                                                        | 38                                                                                                                                                                                                                                                                                                                                                                                                                                                                                                                                                                                                                                                                                                                                                                                                                                                                                                                                                                                                                                                                                                                                                                                                                                                                                                                                                                                                                                                                                                                                                                                                                                                                                                                                                                                                                                                                                                                                                                                                                                                                                                                             |
|                                                                                                                                                            | TV Viewing [October 2006-September 2007] Radio Listening by Broadcasting Station [Count of Respondents]: October 2006-September 2007 Radio Listening by Broadcasting Station [Count of Respondents]: By Quarter Radio Listening by Broadcasting Station [Count of Respondents]: July-September 2007; April-June 2007; January-March 2007; October-December 2007 Radio Listening by Broadcasting Station [Count of Respondents]: By Station and by Gender — October 2006-September 2007 Radio Listening by Broadcasting Station [Count of Respondents]: By Station and by Gender Radio Listening by Broadcasting Station [Count of Respondents]: By Station and by Gender Radio Listening by Broadcasting Station [Count of Respondents]: By Station and by Gender — October-December 2006; January-March 2007; April-June 2007; July-September 2007 Radio Listening by Broadcasting Station [Count of Respondents]: By Station and by Age Group — October 2006-September 2007; July-September 2007; April-July 2007; January-March 2007; October-December 2007 Radio Listening by Broadcasting Station [Count of Respondents]: By Station and by District — October 2006-September 2007; July-September 2007; April-July 2007; January-March 2007; October-December 2007 TV Viewing by Broadcasting Station [Count of Respondents]: October 2006-September 2007 TV Viewing by Broadcasting Station [Count of Respondents]: By Quarter TV Viewing by Broadcasting Station [Count of Respondents]: By Quarter TV Viewing by Broadcasting Station [Count of Respondents]: By Station and by Gender — October 2006-September 2007 TV Viewing by Broadcasting Station [Count of Respondents]: By Station and by Gender — October 2006-September 2007 TV Viewing by Broadcasting Station [Count of Respondents]: By Station and by Gender — October 2006-September 2007 TV Viewing by Broadcasting Station [Count of Respondents]: By Station and by Gender — October 2006-September 2007; April-June 2007; January-March 2007; October-December 2006 TV Viewing by Broadcasting Station [Count of Respondents]: By Station and by O |