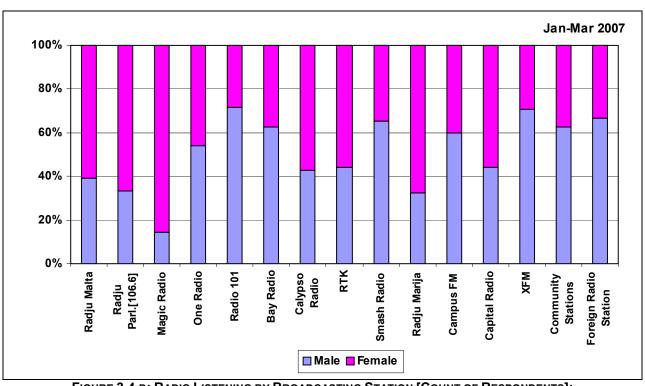

# **LIST OF FIGURES**

|                                                                                                                                                            | Page                                                                                                                                                                                                                                                                                                                                                                                                                                                                                                                                                                                                                                                                                                                                                                                                                                                                                                                                                                                                                                                                                                                                                                                                                                                                                                                                                                                                                                                                                                                                                                                                                                                                                                                                                                                                                                                                                                                                                                                                                                                                                                                           |
|------------------------------------------------------------------------------------------------------------------------------------------------------------|--------------------------------------------------------------------------------------------------------------------------------------------------------------------------------------------------------------------------------------------------------------------------------------------------------------------------------------------------------------------------------------------------------------------------------------------------------------------------------------------------------------------------------------------------------------------------------------------------------------------------------------------------------------------------------------------------------------------------------------------------------------------------------------------------------------------------------------------------------------------------------------------------------------------------------------------------------------------------------------------------------------------------------------------------------------------------------------------------------------------------------------------------------------------------------------------------------------------------------------------------------------------------------------------------------------------------------------------------------------------------------------------------------------------------------------------------------------------------------------------------------------------------------------------------------------------------------------------------------------------------------------------------------------------------------------------------------------------------------------------------------------------------------------------------------------------------------------------------------------------------------------------------------------------------------------------------------------------------------------------------------------------------------------------------------------------------------------------------------------------------------|
| Sample Profile and Census Population by Age Groups                                                                                                         | 3                                                                                                                                                                                                                                                                                                                                                                                                                                                                                                                                                                                                                                                                                                                                                                                                                                                                                                                                                                                                                                                                                                                                                                                                                                                                                                                                                                                                                                                                                                                                                                                                                                                                                                                                                                                                                                                                                                                                                                                                                                                                                                                              |
| Radio Listening [October 2006-September 2007]                                                                                                              | 4                                                                                                                                                                                                                                                                                                                                                                                                                                                                                                                                                                                                                                                                                                                                                                                                                                                                                                                                                                                                                                                                                                                                                                                                                                                                                                                                                                                                                                                                                                                                                                                                                                                                                                                                                                                                                                                                                                                                                                                                                                                                                                                              |
| TV Viewing [October 2006-September 2007]                                                                                                                   | 5                                                                                                                                                                                                                                                                                                                                                                                                                                                                                                                                                                                                                                                                                                                                                                                                                                                                                                                                                                                                                                                                                                                                                                                                                                                                                                                                                                                                                                                                                                                                                                                                                                                                                                                                                                                                                                                                                                                                                                                                                                                                                                                              |
| Radio Listening by Broadcasting Station [Count of Respondents]: October 2006-September 2007                                                                | 6                                                                                                                                                                                                                                                                                                                                                                                                                                                                                                                                                                                                                                                                                                                                                                                                                                                                                                                                                                                                                                                                                                                                                                                                                                                                                                                                                                                                                                                                                                                                                                                                                                                                                                                                                                                                                                                                                                                                                                                                                                                                                                                              |
| Radio Listening by Broadcasting Station [Count of Respondents]:                                                                                            | 7                                                                                                                                                                                                                                                                                                                                                                                                                                                                                                                                                                                                                                                                                                                                                                                                                                                                                                                                                                                                                                                                                                                                                                                                                                                                                                                                                                                                                                                                                                                                                                                                                                                                                                                                                                                                                                                                                                                                                                                                                                                                                                                              |
| Radio Listening by Broadcasting Station [Count of Respondents]: July-September 2007; April-June 2007; January-March 2007;                                  | 7-8                                                                                                                                                                                                                                                                                                                                                                                                                                                                                                                                                                                                                                                                                                                                                                                                                                                                                                                                                                                                                                                                                                                                                                                                                                                                                                                                                                                                                                                                                                                                                                                                                                                                                                                                                                                                                                                                                                                                                                                                                                                                                                                            |
| Radio Listening by Broadcasting Station [Count of Respondents]:  By Station and by Gender —                                                                | 9                                                                                                                                                                                                                                                                                                                                                                                                                                                                                                                                                                                                                                                                                                                                                                                                                                                                                                                                                                                                                                                                                                                                                                                                                                                                                                                                                                                                                                                                                                                                                                                                                                                                                                                                                                                                                                                                                                                                                                                                                                                                                                                              |
| Radio Listening by Broadcasting Station [Count of Respondents]:                                                                                            | 10                                                                                                                                                                                                                                                                                                                                                                                                                                                                                                                                                                                                                                                                                                                                                                                                                                                                                                                                                                                                                                                                                                                                                                                                                                                                                                                                                                                                                                                                                                                                                                                                                                                                                                                                                                                                                                                                                                                                                                                                                                                                                                                             |
| Radio Listening by Broadcasting Station [Count of Respondents]: By Station and by Gender –                                                                 | 11-12                                                                                                                                                                                                                                                                                                                                                                                                                                                                                                                                                                                                                                                                                                                                                                                                                                                                                                                                                                                                                                                                                                                                                                                                                                                                                                                                                                                                                                                                                                                                                                                                                                                                                                                                                                                                                                                                                                                                                                                                                                                                                                                          |
|                                                                                                                                                            |                                                                                                                                                                                                                                                                                                                                                                                                                                                                                                                                                                                                                                                                                                                                                                                                                                                                                                                                                                                                                                                                                                                                                                                                                                                                                                                                                                                                                                                                                                                                                                                                                                                                                                                                                                                                                                                                                                                                                                                                                                                                                                                                |
| Radio Listening by Broadcasting Station [Count of Respondents]: By Station and by Age Group –                                                              | 14-16                                                                                                                                                                                                                                                                                                                                                                                                                                                                                                                                                                                                                                                                                                                                                                                                                                                                                                                                                                                                                                                                                                                                                                                                                                                                                                                                                                                                                                                                                                                                                                                                                                                                                                                                                                                                                                                                                                                                                                                                                                                                                                                          |
| October 2006-September 2007; July-September 2007; April-July 2007; January-March 2007; October-December 2007                                               |                                                                                                                                                                                                                                                                                                                                                                                                                                                                                                                                                                                                                                                                                                                                                                                                                                                                                                                                                                                                                                                                                                                                                                                                                                                                                                                                                                                                                                                                                                                                                                                                                                                                                                                                                                                                                                                                                                                                                                                                                                                                                                                                |
| By Station and by District – October 2006-September 2007; July-September 2007; April-July 2007;                                                            | 18-20                                                                                                                                                                                                                                                                                                                                                                                                                                                                                                                                                                                                                                                                                                                                                                                                                                                                                                                                                                                                                                                                                                                                                                                                                                                                                                                                                                                                                                                                                                                                                                                                                                                                                                                                                                                                                                                                                                                                                                                                                                                                                                                          |
| TV Viewing by Broadcasting Station [Count of Respondents]:                                                                                                 | 21                                                                                                                                                                                                                                                                                                                                                                                                                                                                                                                                                                                                                                                                                                                                                                                                                                                                                                                                                                                                                                                                                                                                                                                                                                                                                                                                                                                                                                                                                                                                                                                                                                                                                                                                                                                                                                                                                                                                                                                                                                                                                                                             |
| TV Viewing by Broadcasting Station [Count of Respondents]:                                                                                                 | 22                                                                                                                                                                                                                                                                                                                                                                                                                                                                                                                                                                                                                                                                                                                                                                                                                                                                                                                                                                                                                                                                                                                                                                                                                                                                                                                                                                                                                                                                                                                                                                                                                                                                                                                                                                                                                                                                                                                                                                                                                                                                                                                             |
| TV Viewing by Broadcasting Station [Count of Respondents]: July-September 2007; April-June 2007; January-March 2007;                                       | 22-23                                                                                                                                                                                                                                                                                                                                                                                                                                                                                                                                                                                                                                                                                                                                                                                                                                                                                                                                                                                                                                                                                                                                                                                                                                                                                                                                                                                                                                                                                                                                                                                                                                                                                                                                                                                                                                                                                                                                                                                                                                                                                                                          |
| TV Viewing by Broadcasting Station [Count of Respondents]:                                                                                                 | 24                                                                                                                                                                                                                                                                                                                                                                                                                                                                                                                                                                                                                                                                                                                                                                                                                                                                                                                                                                                                                                                                                                                                                                                                                                                                                                                                                                                                                                                                                                                                                                                                                                                                                                                                                                                                                                                                                                                                                                                                                                                                                                                             |
| TV Viewing by Broadcasting Station [Count of Respondents]:                                                                                                 | 25                                                                                                                                                                                                                                                                                                                                                                                                                                                                                                                                                                                                                                                                                                                                                                                                                                                                                                                                                                                                                                                                                                                                                                                                                                                                                                                                                                                                                                                                                                                                                                                                                                                                                                                                                                                                                                                                                                                                                                                                                                                                                                                             |
| TV Viewing by Broadcasting Station [Count of Respondents]: By Station and by Gender – October-December 2006; January-March 2007; April-June 2007;          | 26-27                                                                                                                                                                                                                                                                                                                                                                                                                                                                                                                                                                                                                                                                                                                                                                                                                                                                                                                                                                                                                                                                                                                                                                                                                                                                                                                                                                                                                                                                                                                                                                                                                                                                                                                                                                                                                                                                                                                                                                                                                                                                                                                          |
| TV Viewing by Broadcasting Station [Count of Respondents]: By Station and by Age Group – October2006-September 2007; July-September 2007; April-June 2007; | 29-31                                                                                                                                                                                                                                                                                                                                                                                                                                                                                                                                                                                                                                                                                                                                                                                                                                                                                                                                                                                                                                                                                                                                                                                                                                                                                                                                                                                                                                                                                                                                                                                                                                                                                                                                                                                                                                                                                                                                                                                                                                                                                                                          |
| TV Viewing by Broadcasting Station [Count of Respondents]: By Station and by District – October 2006-September 2007; July-September 2007; April-June 2007; | 33-35                                                                                                                                                                                                                                                                                                                                                                                                                                                                                                                                                                                                                                                                                                                                                                                                                                                                                                                                                                                                                                                                                                                                                                                                                                                                                                                                                                                                                                                                                                                                                                                                                                                                                                                                                                                                                                                                                                                                                                                                                                                                                                                          |
| January-March 2007; October-December 2006 TV-Reception System Installed: October 2006-September 2007; July-September 2007; April-June 2007;                | 36                                                                                                                                                                                                                                                                                                                                                                                                                                                                                                                                                                                                                                                                                                                                                                                                                                                                                                                                                                                                                                                                                                                                                                                                                                                                                                                                                                                                                                                                                                                                                                                                                                                                                                                                                                                                                                                                                                                                                                                                                                                                                                                             |
|                                                                                                                                                            | 37                                                                                                                                                                                                                                                                                                                                                                                                                                                                                                                                                                                                                                                                                                                                                                                                                                                                                                                                                                                                                                                                                                                                                                                                                                                                                                                                                                                                                                                                                                                                                                                                                                                                                                                                                                                                                                                                                                                                                                                                                                                                                                                             |
| TV-Reception System installed by District  TV-Channel Reception Platform by Station                                                                        | 38                                                                                                                                                                                                                                                                                                                                                                                                                                                                                                                                                                                                                                                                                                                                                                                                                                                                                                                                                                                                                                                                                                                                                                                                                                                                                                                                                                                                                                                                                                                                                                                                                                                                                                                                                                                                                                                                                                                                                                                                                                                                                                                             |
|                                                                                                                                                            | TV Viewing [October 2006-September 2007] Radio Listening by Broadcasting Station [Count of Respondents]: October 2006-September 2007 Radio Listening by Broadcasting Station [Count of Respondents]: By Quarter Radio Listening by Broadcasting Station [Count of Respondents]: July-September 2007; April-June 2007; January-March 2007; October-December 2007 Radio Listening by Broadcasting Station [Count of Respondents]: By Station and by Gender — October 2006-September 2007 Radio Listening by Broadcasting Station [Count of Respondents]: By Station and by Gender Radio Listening by Broadcasting Station [Count of Respondents]: By Station and by Gender Radio Listening by Broadcasting Station [Count of Respondents]: By Station and by Gender — October-December 2006; January-March 2007; April-June 2007; July-September 2007 Radio Listening by Broadcasting Station [Count of Respondents]: By Station and by Age Group — October 2006-September 2007; July-September 2007; April-July 2007; January-March 2007; October-December 2007 Radio Listening by Broadcasting Station [Count of Respondents]: By Station and by District — October 2006-September 2007; July-September 2007; April-July 2007; January-March 2007; October-December 2007 TV Viewing by Broadcasting Station [Count of Respondents]: October 2006-September 2007 TV Viewing by Broadcasting Station [Count of Respondents]: By Quarter TV Viewing by Broadcasting Station [Count of Respondents]: By Quarter TV Viewing by Broadcasting Station [Count of Respondents]: By Station and by Gender — October 2006-September 2007 TV Viewing by Broadcasting Station [Count of Respondents]: By Station and by Gender — October 2006-September 2007 TV Viewing by Broadcasting Station [Count of Respondents]: By Station and by Gender — October 2006-September 2007 TV Viewing by Broadcasting Station [Count of Respondents]: By Station and by Gender — October 2006-September 2007; April-June 2007; January-March 2007; October-December 2006 TV Viewing by Broadcasting Station [Count of Respondents]: By Station and by O |