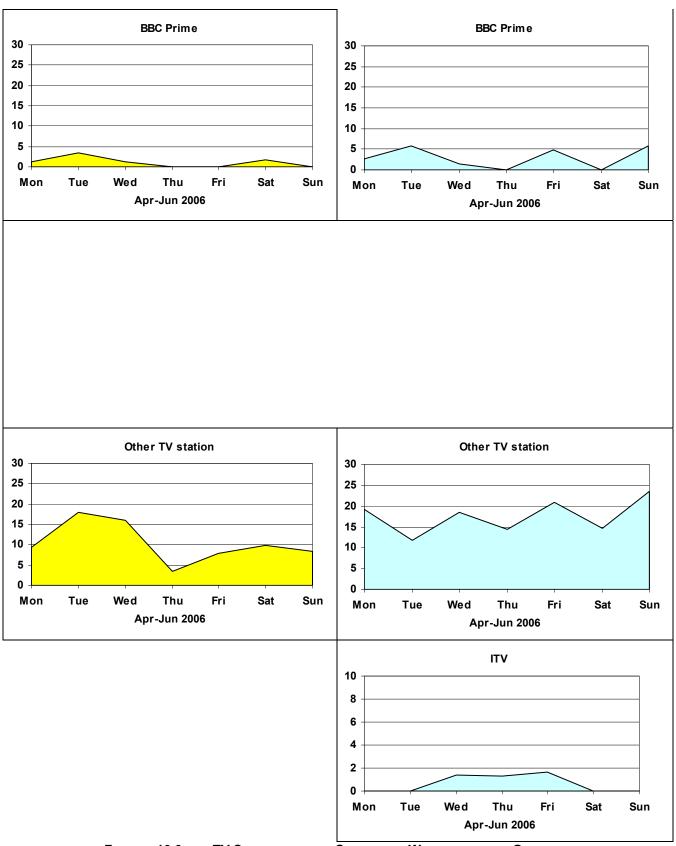

Part Two of the report contains the tables for the periods July-September 2007; April-June 2007; January-March 2007; and October-December 2006.