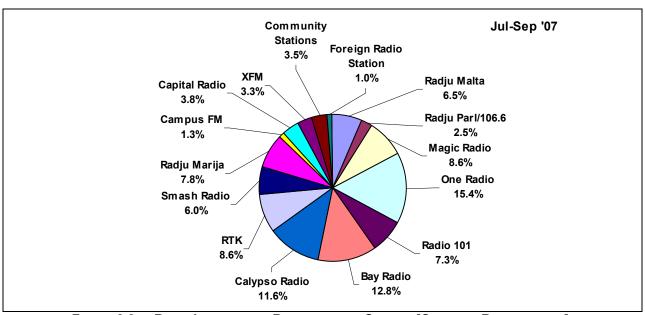

# **LIST OF FIGURES**

|                                                                                                                                                            | Page                                                                                                                                                                                                                                                                                                                                                                                                                                                                                                                                                                                                                                                                                                                                                                                                                                                                                                                                                                                                                                                                                                                                                                                                                                                                                                                                                                                                                                                                                                                                                                                                                                                                                                                                                                                                                                                                                                                                                                                                                                                                                                                           |
|------------------------------------------------------------------------------------------------------------------------------------------------------------|--------------------------------------------------------------------------------------------------------------------------------------------------------------------------------------------------------------------------------------------------------------------------------------------------------------------------------------------------------------------------------------------------------------------------------------------------------------------------------------------------------------------------------------------------------------------------------------------------------------------------------------------------------------------------------------------------------------------------------------------------------------------------------------------------------------------------------------------------------------------------------------------------------------------------------------------------------------------------------------------------------------------------------------------------------------------------------------------------------------------------------------------------------------------------------------------------------------------------------------------------------------------------------------------------------------------------------------------------------------------------------------------------------------------------------------------------------------------------------------------------------------------------------------------------------------------------------------------------------------------------------------------------------------------------------------------------------------------------------------------------------------------------------------------------------------------------------------------------------------------------------------------------------------------------------------------------------------------------------------------------------------------------------------------------------------------------------------------------------------------------------|
| Sample Profile and Census Population by Age Groups                                                                                                         | 3                                                                                                                                                                                                                                                                                                                                                                                                                                                                                                                                                                                                                                                                                                                                                                                                                                                                                                                                                                                                                                                                                                                                                                                                                                                                                                                                                                                                                                                                                                                                                                                                                                                                                                                                                                                                                                                                                                                                                                                                                                                                                                                              |
| Radio Listening [October 2006-September 2007]                                                                                                              | 4                                                                                                                                                                                                                                                                                                                                                                                                                                                                                                                                                                                                                                                                                                                                                                                                                                                                                                                                                                                                                                                                                                                                                                                                                                                                                                                                                                                                                                                                                                                                                                                                                                                                                                                                                                                                                                                                                                                                                                                                                                                                                                                              |
| TV Viewing [October 2006-September 2007]                                                                                                                   | 5                                                                                                                                                                                                                                                                                                                                                                                                                                                                                                                                                                                                                                                                                                                                                                                                                                                                                                                                                                                                                                                                                                                                                                                                                                                                                                                                                                                                                                                                                                                                                                                                                                                                                                                                                                                                                                                                                                                                                                                                                                                                                                                              |
| Radio Listening by Broadcasting Station [Count of Respondents]: October 2006-September 2007                                                                | 6                                                                                                                                                                                                                                                                                                                                                                                                                                                                                                                                                                                                                                                                                                                                                                                                                                                                                                                                                                                                                                                                                                                                                                                                                                                                                                                                                                                                                                                                                                                                                                                                                                                                                                                                                                                                                                                                                                                                                                                                                                                                                                                              |
| Radio Listening by Broadcasting Station [Count of Respondents]:                                                                                            | 7                                                                                                                                                                                                                                                                                                                                                                                                                                                                                                                                                                                                                                                                                                                                                                                                                                                                                                                                                                                                                                                                                                                                                                                                                                                                                                                                                                                                                                                                                                                                                                                                                                                                                                                                                                                                                                                                                                                                                                                                                                                                                                                              |
| Radio Listening by Broadcasting Station [Count of Respondents]: July-September 2007; April-June 2007; January-March 2007;                                  | 7-8                                                                                                                                                                                                                                                                                                                                                                                                                                                                                                                                                                                                                                                                                                                                                                                                                                                                                                                                                                                                                                                                                                                                                                                                                                                                                                                                                                                                                                                                                                                                                                                                                                                                                                                                                                                                                                                                                                                                                                                                                                                                                                                            |
| Radio Listening by Broadcasting Station [Count of Respondents]:  By Station and by Gender —                                                                | 9                                                                                                                                                                                                                                                                                                                                                                                                                                                                                                                                                                                                                                                                                                                                                                                                                                                                                                                                                                                                                                                                                                                                                                                                                                                                                                                                                                                                                                                                                                                                                                                                                                                                                                                                                                                                                                                                                                                                                                                                                                                                                                                              |
| Radio Listening by Broadcasting Station [Count of Respondents]:                                                                                            | 10                                                                                                                                                                                                                                                                                                                                                                                                                                                                                                                                                                                                                                                                                                                                                                                                                                                                                                                                                                                                                                                                                                                                                                                                                                                                                                                                                                                                                                                                                                                                                                                                                                                                                                                                                                                                                                                                                                                                                                                                                                                                                                                             |
| Radio Listening by Broadcasting Station [Count of Respondents]: By Station and by Gender –                                                                 | 11-12                                                                                                                                                                                                                                                                                                                                                                                                                                                                                                                                                                                                                                                                                                                                                                                                                                                                                                                                                                                                                                                                                                                                                                                                                                                                                                                                                                                                                                                                                                                                                                                                                                                                                                                                                                                                                                                                                                                                                                                                                                                                                                                          |
|                                                                                                                                                            |                                                                                                                                                                                                                                                                                                                                                                                                                                                                                                                                                                                                                                                                                                                                                                                                                                                                                                                                                                                                                                                                                                                                                                                                                                                                                                                                                                                                                                                                                                                                                                                                                                                                                                                                                                                                                                                                                                                                                                                                                                                                                                                                |
| Radio Listening by Broadcasting Station [Count of Respondents]: By Station and by Age Group –                                                              | 14-16                                                                                                                                                                                                                                                                                                                                                                                                                                                                                                                                                                                                                                                                                                                                                                                                                                                                                                                                                                                                                                                                                                                                                                                                                                                                                                                                                                                                                                                                                                                                                                                                                                                                                                                                                                                                                                                                                                                                                                                                                                                                                                                          |
| October 2006-September 2007; July-September 2007; April-July 2007; January-March 2007; October-December 2007                                               |                                                                                                                                                                                                                                                                                                                                                                                                                                                                                                                                                                                                                                                                                                                                                                                                                                                                                                                                                                                                                                                                                                                                                                                                                                                                                                                                                                                                                                                                                                                                                                                                                                                                                                                                                                                                                                                                                                                                                                                                                                                                                                                                |
| By Station and by District – October 2006-September 2007; July-September 2007; April-July 2007;                                                            | 18-20                                                                                                                                                                                                                                                                                                                                                                                                                                                                                                                                                                                                                                                                                                                                                                                                                                                                                                                                                                                                                                                                                                                                                                                                                                                                                                                                                                                                                                                                                                                                                                                                                                                                                                                                                                                                                                                                                                                                                                                                                                                                                                                          |
| TV Viewing by Broadcasting Station [Count of Respondents]:                                                                                                 | 21                                                                                                                                                                                                                                                                                                                                                                                                                                                                                                                                                                                                                                                                                                                                                                                                                                                                                                                                                                                                                                                                                                                                                                                                                                                                                                                                                                                                                                                                                                                                                                                                                                                                                                                                                                                                                                                                                                                                                                                                                                                                                                                             |
| TV Viewing by Broadcasting Station [Count of Respondents]:                                                                                                 | 22                                                                                                                                                                                                                                                                                                                                                                                                                                                                                                                                                                                                                                                                                                                                                                                                                                                                                                                                                                                                                                                                                                                                                                                                                                                                                                                                                                                                                                                                                                                                                                                                                                                                                                                                                                                                                                                                                                                                                                                                                                                                                                                             |
| TV Viewing by Broadcasting Station [Count of Respondents]: July-September 2007; April-June 2007; January-March 2007;                                       | 22-23                                                                                                                                                                                                                                                                                                                                                                                                                                                                                                                                                                                                                                                                                                                                                                                                                                                                                                                                                                                                                                                                                                                                                                                                                                                                                                                                                                                                                                                                                                                                                                                                                                                                                                                                                                                                                                                                                                                                                                                                                                                                                                                          |
| TV Viewing by Broadcasting Station [Count of Respondents]:                                                                                                 | 24                                                                                                                                                                                                                                                                                                                                                                                                                                                                                                                                                                                                                                                                                                                                                                                                                                                                                                                                                                                                                                                                                                                                                                                                                                                                                                                                                                                                                                                                                                                                                                                                                                                                                                                                                                                                                                                                                                                                                                                                                                                                                                                             |
| TV Viewing by Broadcasting Station [Count of Respondents]:                                                                                                 | 25                                                                                                                                                                                                                                                                                                                                                                                                                                                                                                                                                                                                                                                                                                                                                                                                                                                                                                                                                                                                                                                                                                                                                                                                                                                                                                                                                                                                                                                                                                                                                                                                                                                                                                                                                                                                                                                                                                                                                                                                                                                                                                                             |
| TV Viewing by Broadcasting Station [Count of Respondents]: By Station and by Gender – October-December 2006; January-March 2007; April-June 2007;          | 26-27                                                                                                                                                                                                                                                                                                                                                                                                                                                                                                                                                                                                                                                                                                                                                                                                                                                                                                                                                                                                                                                                                                                                                                                                                                                                                                                                                                                                                                                                                                                                                                                                                                                                                                                                                                                                                                                                                                                                                                                                                                                                                                                          |
| TV Viewing by Broadcasting Station [Count of Respondents]: By Station and by Age Group – October2006-September 2007; July-September 2007; April-June 2007; | 29-31                                                                                                                                                                                                                                                                                                                                                                                                                                                                                                                                                                                                                                                                                                                                                                                                                                                                                                                                                                                                                                                                                                                                                                                                                                                                                                                                                                                                                                                                                                                                                                                                                                                                                                                                                                                                                                                                                                                                                                                                                                                                                                                          |
| TV Viewing by Broadcasting Station [Count of Respondents]: By Station and by District – October 2006-September 2007; July-September 2007; April-June 2007; | 33-35                                                                                                                                                                                                                                                                                                                                                                                                                                                                                                                                                                                                                                                                                                                                                                                                                                                                                                                                                                                                                                                                                                                                                                                                                                                                                                                                                                                                                                                                                                                                                                                                                                                                                                                                                                                                                                                                                                                                                                                                                                                                                                                          |
| January-March 2007; October-December 2006 TV-Reception System Installed: October 2006-September 2007; July-September 2007; April-June 2007;                | 36                                                                                                                                                                                                                                                                                                                                                                                                                                                                                                                                                                                                                                                                                                                                                                                                                                                                                                                                                                                                                                                                                                                                                                                                                                                                                                                                                                                                                                                                                                                                                                                                                                                                                                                                                                                                                                                                                                                                                                                                                                                                                                                             |
|                                                                                                                                                            | 37                                                                                                                                                                                                                                                                                                                                                                                                                                                                                                                                                                                                                                                                                                                                                                                                                                                                                                                                                                                                                                                                                                                                                                                                                                                                                                                                                                                                                                                                                                                                                                                                                                                                                                                                                                                                                                                                                                                                                                                                                                                                                                                             |
| TV-Reception System installed by District  TV-Channel Reception Platform by Station                                                                        | 38                                                                                                                                                                                                                                                                                                                                                                                                                                                                                                                                                                                                                                                                                                                                                                                                                                                                                                                                                                                                                                                                                                                                                                                                                                                                                                                                                                                                                                                                                                                                                                                                                                                                                                                                                                                                                                                                                                                                                                                                                                                                                                                             |
|                                                                                                                                                            | TV Viewing [October 2006-September 2007] Radio Listening by Broadcasting Station [Count of Respondents]: October 2006-September 2007 Radio Listening by Broadcasting Station [Count of Respondents]: By Quarter Radio Listening by Broadcasting Station [Count of Respondents]: July-September 2007; April-June 2007; January-March 2007; October-December 2007 Radio Listening by Broadcasting Station [Count of Respondents]: By Station and by Gender — October 2006-September 2007 Radio Listening by Broadcasting Station [Count of Respondents]: By Station and by Gender Radio Listening by Broadcasting Station [Count of Respondents]: By Station and by Gender Radio Listening by Broadcasting Station [Count of Respondents]: By Station and by Gender — October-December 2006; January-March 2007; April-June 2007; July-September 2007 Radio Listening by Broadcasting Station [Count of Respondents]: By Station and by Age Group — October 2006-September 2007; July-September 2007; April-July 2007; January-March 2007; October-December 2007 Radio Listening by Broadcasting Station [Count of Respondents]: By Station and by District — October 2006-September 2007; July-September 2007; April-July 2007; January-March 2007; October-December 2007 TV Viewing by Broadcasting Station [Count of Respondents]: October 2006-September 2007 TV Viewing by Broadcasting Station [Count of Respondents]: By Quarter TV Viewing by Broadcasting Station [Count of Respondents]: By Quarter TV Viewing by Broadcasting Station [Count of Respondents]: By Station and by Gender — October 2006-September 2007 TV Viewing by Broadcasting Station [Count of Respondents]: By Station and by Gender — October 2006-September 2007 TV Viewing by Broadcasting Station [Count of Respondents]: By Station and by Gender — October 2006-September 2007 TV Viewing by Broadcasting Station [Count of Respondents]: By Station and by Gender — October 2006-September 2007; April-June 2007; January-March 2007; October-December 2006 TV Viewing by Broadcasting Station [Count of Respondents]: By Station and by O |