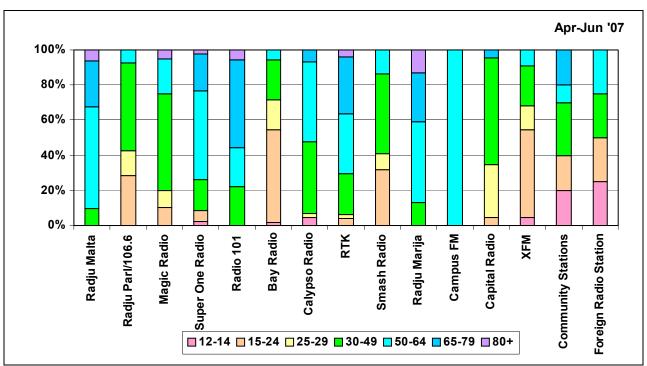

# **LIST OF FIGURES**

|                                                                                                                                                            | Page                                                                                                                                                                                                                                                                                                                                                                                                                                                                                                                                                                                                                                                                                                                                                                                                                                                                                                                                                                                                                                                                                                                                                                                                                                                                                                                                                                                                                                                                                                                                                                                                                                                                                                                                                                                                                                                                                                                                                                                                                                                                                                                           |
|------------------------------------------------------------------------------------------------------------------------------------------------------------|--------------------------------------------------------------------------------------------------------------------------------------------------------------------------------------------------------------------------------------------------------------------------------------------------------------------------------------------------------------------------------------------------------------------------------------------------------------------------------------------------------------------------------------------------------------------------------------------------------------------------------------------------------------------------------------------------------------------------------------------------------------------------------------------------------------------------------------------------------------------------------------------------------------------------------------------------------------------------------------------------------------------------------------------------------------------------------------------------------------------------------------------------------------------------------------------------------------------------------------------------------------------------------------------------------------------------------------------------------------------------------------------------------------------------------------------------------------------------------------------------------------------------------------------------------------------------------------------------------------------------------------------------------------------------------------------------------------------------------------------------------------------------------------------------------------------------------------------------------------------------------------------------------------------------------------------------------------------------------------------------------------------------------------------------------------------------------------------------------------------------------|
| Sample Profile and Census Population by Age Groups                                                                                                         | 3                                                                                                                                                                                                                                                                                                                                                                                                                                                                                                                                                                                                                                                                                                                                                                                                                                                                                                                                                                                                                                                                                                                                                                                                                                                                                                                                                                                                                                                                                                                                                                                                                                                                                                                                                                                                                                                                                                                                                                                                                                                                                                                              |
| Radio Listening [October 2006-September 2007]                                                                                                              | 4                                                                                                                                                                                                                                                                                                                                                                                                                                                                                                                                                                                                                                                                                                                                                                                                                                                                                                                                                                                                                                                                                                                                                                                                                                                                                                                                                                                                                                                                                                                                                                                                                                                                                                                                                                                                                                                                                                                                                                                                                                                                                                                              |
| TV Viewing [October 2006-September 2007]                                                                                                                   | 5                                                                                                                                                                                                                                                                                                                                                                                                                                                                                                                                                                                                                                                                                                                                                                                                                                                                                                                                                                                                                                                                                                                                                                                                                                                                                                                                                                                                                                                                                                                                                                                                                                                                                                                                                                                                                                                                                                                                                                                                                                                                                                                              |
| Radio Listening by Broadcasting Station [Count of Respondents]: October 2006-September 2007                                                                | 6                                                                                                                                                                                                                                                                                                                                                                                                                                                                                                                                                                                                                                                                                                                                                                                                                                                                                                                                                                                                                                                                                                                                                                                                                                                                                                                                                                                                                                                                                                                                                                                                                                                                                                                                                                                                                                                                                                                                                                                                                                                                                                                              |
| Radio Listening by Broadcasting Station [Count of Respondents]:                                                                                            | 7                                                                                                                                                                                                                                                                                                                                                                                                                                                                                                                                                                                                                                                                                                                                                                                                                                                                                                                                                                                                                                                                                                                                                                                                                                                                                                                                                                                                                                                                                                                                                                                                                                                                                                                                                                                                                                                                                                                                                                                                                                                                                                                              |
| Radio Listening by Broadcasting Station [Count of Respondents]: July-September 2007; April-June 2007; January-March 2007;                                  | 7-8                                                                                                                                                                                                                                                                                                                                                                                                                                                                                                                                                                                                                                                                                                                                                                                                                                                                                                                                                                                                                                                                                                                                                                                                                                                                                                                                                                                                                                                                                                                                                                                                                                                                                                                                                                                                                                                                                                                                                                                                                                                                                                                            |
| Radio Listening by Broadcasting Station [Count of Respondents]:  By Station and by Gender —                                                                | 9                                                                                                                                                                                                                                                                                                                                                                                                                                                                                                                                                                                                                                                                                                                                                                                                                                                                                                                                                                                                                                                                                                                                                                                                                                                                                                                                                                                                                                                                                                                                                                                                                                                                                                                                                                                                                                                                                                                                                                                                                                                                                                                              |
| Radio Listening by Broadcasting Station [Count of Respondents]:                                                                                            | 10                                                                                                                                                                                                                                                                                                                                                                                                                                                                                                                                                                                                                                                                                                                                                                                                                                                                                                                                                                                                                                                                                                                                                                                                                                                                                                                                                                                                                                                                                                                                                                                                                                                                                                                                                                                                                                                                                                                                                                                                                                                                                                                             |
| Radio Listening by Broadcasting Station [Count of Respondents]: By Station and by Gender –                                                                 | 11-12                                                                                                                                                                                                                                                                                                                                                                                                                                                                                                                                                                                                                                                                                                                                                                                                                                                                                                                                                                                                                                                                                                                                                                                                                                                                                                                                                                                                                                                                                                                                                                                                                                                                                                                                                                                                                                                                                                                                                                                                                                                                                                                          |
|                                                                                                                                                            |                                                                                                                                                                                                                                                                                                                                                                                                                                                                                                                                                                                                                                                                                                                                                                                                                                                                                                                                                                                                                                                                                                                                                                                                                                                                                                                                                                                                                                                                                                                                                                                                                                                                                                                                                                                                                                                                                                                                                                                                                                                                                                                                |
| Radio Listening by Broadcasting Station [Count of Respondents]: By Station and by Age Group –                                                              | 14-16                                                                                                                                                                                                                                                                                                                                                                                                                                                                                                                                                                                                                                                                                                                                                                                                                                                                                                                                                                                                                                                                                                                                                                                                                                                                                                                                                                                                                                                                                                                                                                                                                                                                                                                                                                                                                                                                                                                                                                                                                                                                                                                          |
| October 2006-September 2007; July-September 2007; April-July 2007; January-March 2007; October-December 2007                                               |                                                                                                                                                                                                                                                                                                                                                                                                                                                                                                                                                                                                                                                                                                                                                                                                                                                                                                                                                                                                                                                                                                                                                                                                                                                                                                                                                                                                                                                                                                                                                                                                                                                                                                                                                                                                                                                                                                                                                                                                                                                                                                                                |
| By Station and by District – October 2006-September 2007; July-September 2007; April-July 2007;                                                            | 18-20                                                                                                                                                                                                                                                                                                                                                                                                                                                                                                                                                                                                                                                                                                                                                                                                                                                                                                                                                                                                                                                                                                                                                                                                                                                                                                                                                                                                                                                                                                                                                                                                                                                                                                                                                                                                                                                                                                                                                                                                                                                                                                                          |
| TV Viewing by Broadcasting Station [Count of Respondents]:                                                                                                 | 21                                                                                                                                                                                                                                                                                                                                                                                                                                                                                                                                                                                                                                                                                                                                                                                                                                                                                                                                                                                                                                                                                                                                                                                                                                                                                                                                                                                                                                                                                                                                                                                                                                                                                                                                                                                                                                                                                                                                                                                                                                                                                                                             |
| TV Viewing by Broadcasting Station [Count of Respondents]:                                                                                                 | 22                                                                                                                                                                                                                                                                                                                                                                                                                                                                                                                                                                                                                                                                                                                                                                                                                                                                                                                                                                                                                                                                                                                                                                                                                                                                                                                                                                                                                                                                                                                                                                                                                                                                                                                                                                                                                                                                                                                                                                                                                                                                                                                             |
| TV Viewing by Broadcasting Station [Count of Respondents]: July-September 2007; April-June 2007; January-March 2007;                                       | 22-23                                                                                                                                                                                                                                                                                                                                                                                                                                                                                                                                                                                                                                                                                                                                                                                                                                                                                                                                                                                                                                                                                                                                                                                                                                                                                                                                                                                                                                                                                                                                                                                                                                                                                                                                                                                                                                                                                                                                                                                                                                                                                                                          |
| TV Viewing by Broadcasting Station [Count of Respondents]:                                                                                                 | 24                                                                                                                                                                                                                                                                                                                                                                                                                                                                                                                                                                                                                                                                                                                                                                                                                                                                                                                                                                                                                                                                                                                                                                                                                                                                                                                                                                                                                                                                                                                                                                                                                                                                                                                                                                                                                                                                                                                                                                                                                                                                                                                             |
| TV Viewing by Broadcasting Station [Count of Respondents]:                                                                                                 | 25                                                                                                                                                                                                                                                                                                                                                                                                                                                                                                                                                                                                                                                                                                                                                                                                                                                                                                                                                                                                                                                                                                                                                                                                                                                                                                                                                                                                                                                                                                                                                                                                                                                                                                                                                                                                                                                                                                                                                                                                                                                                                                                             |
| TV Viewing by Broadcasting Station [Count of Respondents]: By Station and by Gender – October-December 2006; January-March 2007; April-June 2007;          | 26-27                                                                                                                                                                                                                                                                                                                                                                                                                                                                                                                                                                                                                                                                                                                                                                                                                                                                                                                                                                                                                                                                                                                                                                                                                                                                                                                                                                                                                                                                                                                                                                                                                                                                                                                                                                                                                                                                                                                                                                                                                                                                                                                          |
| TV Viewing by Broadcasting Station [Count of Respondents]: By Station and by Age Group – October2006-September 2007; July-September 2007; April-June 2007; | 29-31                                                                                                                                                                                                                                                                                                                                                                                                                                                                                                                                                                                                                                                                                                                                                                                                                                                                                                                                                                                                                                                                                                                                                                                                                                                                                                                                                                                                                                                                                                                                                                                                                                                                                                                                                                                                                                                                                                                                                                                                                                                                                                                          |
| TV Viewing by Broadcasting Station [Count of Respondents]: By Station and by District – October 2006-September 2007; July-September 2007; April-June 2007; | 33-35                                                                                                                                                                                                                                                                                                                                                                                                                                                                                                                                                                                                                                                                                                                                                                                                                                                                                                                                                                                                                                                                                                                                                                                                                                                                                                                                                                                                                                                                                                                                                                                                                                                                                                                                                                                                                                                                                                                                                                                                                                                                                                                          |
| January-March 2007; October-December 2006 TV-Reception System Installed: October 2006-September 2007; July-September 2007; April-June 2007;                | 36                                                                                                                                                                                                                                                                                                                                                                                                                                                                                                                                                                                                                                                                                                                                                                                                                                                                                                                                                                                                                                                                                                                                                                                                                                                                                                                                                                                                                                                                                                                                                                                                                                                                                                                                                                                                                                                                                                                                                                                                                                                                                                                             |
|                                                                                                                                                            | 37                                                                                                                                                                                                                                                                                                                                                                                                                                                                                                                                                                                                                                                                                                                                                                                                                                                                                                                                                                                                                                                                                                                                                                                                                                                                                                                                                                                                                                                                                                                                                                                                                                                                                                                                                                                                                                                                                                                                                                                                                                                                                                                             |
| TV-Reception System installed by District  TV-Channel Reception Platform by Station                                                                        | 38                                                                                                                                                                                                                                                                                                                                                                                                                                                                                                                                                                                                                                                                                                                                                                                                                                                                                                                                                                                                                                                                                                                                                                                                                                                                                                                                                                                                                                                                                                                                                                                                                                                                                                                                                                                                                                                                                                                                                                                                                                                                                                                             |
|                                                                                                                                                            | TV Viewing [October 2006-September 2007] Radio Listening by Broadcasting Station [Count of Respondents]: October 2006-September 2007 Radio Listening by Broadcasting Station [Count of Respondents]: By Quarter Radio Listening by Broadcasting Station [Count of Respondents]: July-September 2007; April-June 2007; January-March 2007; October-December 2007 Radio Listening by Broadcasting Station [Count of Respondents]: By Station and by Gender — October 2006-September 2007 Radio Listening by Broadcasting Station [Count of Respondents]: By Station and by Gender Radio Listening by Broadcasting Station [Count of Respondents]: By Station and by Gender Radio Listening by Broadcasting Station [Count of Respondents]: By Station and by Gender — October-December 2006; January-March 2007; April-June 2007; July-September 2007 Radio Listening by Broadcasting Station [Count of Respondents]: By Station and by Age Group — October 2006-September 2007; July-September 2007; April-July 2007; January-March 2007; October-December 2007 Radio Listening by Broadcasting Station [Count of Respondents]: By Station and by District — October 2006-September 2007; July-September 2007; April-July 2007; January-March 2007; October-December 2007 TV Viewing by Broadcasting Station [Count of Respondents]: October 2006-September 2007 TV Viewing by Broadcasting Station [Count of Respondents]: By Quarter TV Viewing by Broadcasting Station [Count of Respondents]: By Quarter TV Viewing by Broadcasting Station [Count of Respondents]: By Station and by Gender — October 2006-September 2007 TV Viewing by Broadcasting Station [Count of Respondents]: By Station and by Gender — October 2006-September 2007 TV Viewing by Broadcasting Station [Count of Respondents]: By Station and by Gender — October 2006-September 2007 TV Viewing by Broadcasting Station [Count of Respondents]: By Station and by Gender — October 2006-September 2007; April-June 2007; January-March 2007; October-December 2006 TV Viewing by Broadcasting Station [Count of Respondents]: By Station and by O |