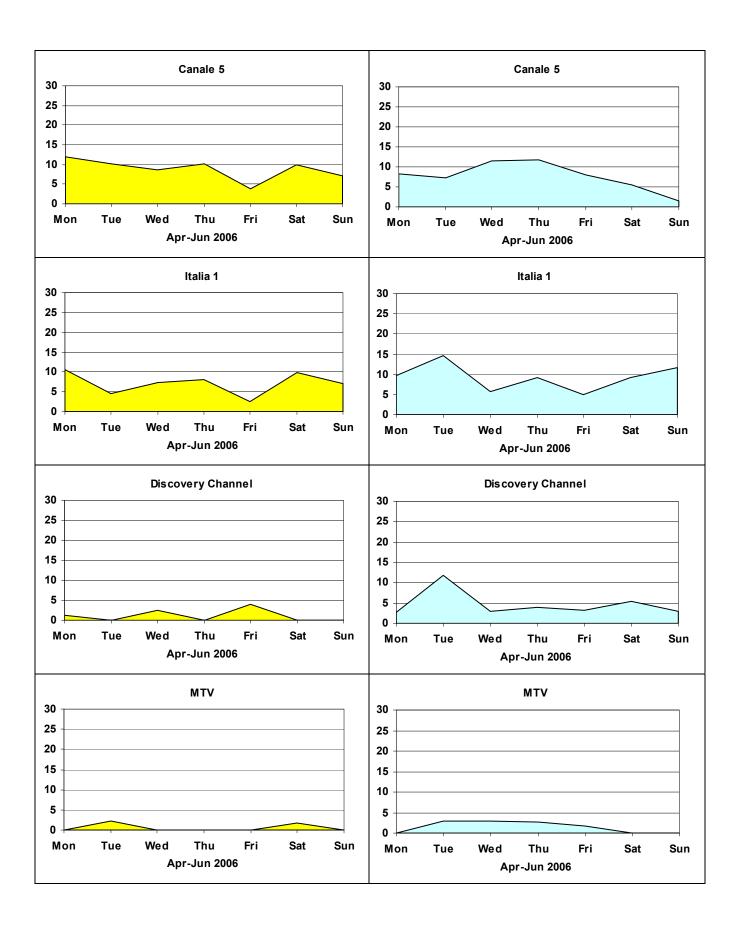

Part Two of the report contains the tables for the periods July-September 2007; April-June 2007; January-March 2007; and October-December 2006.