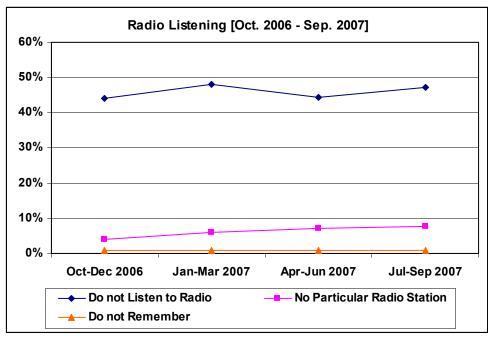

# LIST OF TABLES

|                |                                                                                                                      | Page  |
|----------------|----------------------------------------------------------------------------------------------------------------------|-------|
| Table 1.1      | Survey Response rate                                                                                                 | 1     |
| Table 2.1      | Sample Profile: Age by Range, Minimum and Maximum                                                                    | 2     |
| Table 2.2      | Sample Profile and Census Population by Age Groups                                                                   | 3     |
| Table 3.1      | Radio Listening: October 2006-September 2007                                                                         | 4     |
| Table 3.2      | TV Viewing: October 2006-September 2007                                                                              | 4     |
| Table 3.3      | Radio Listening by Broadcasting Station [Count of Respondents]: By Quarter                                           | 6     |
| Table 3.4.a    | Radio Listening by Broadcasting Station [Count of Respondents]:  By Gender                                           | 9     |
| Table 3.4.b    | Radio Listening by Broadcasting Station [Count of Respondents]: By Quarter and by Gender                             | 10    |
| Table 3.5      | Radio Listening by Broadcasting Station [Count of Respondents]:  By Station and by Age Group                         | 13    |
| Table 3.6      | Radio Listening by Broadcasting Station [Count of Respondents]:  By District                                         | 17    |
| Table 3.7      | TV Viewing by Broadcasting Station [Count of Respondents]: By Quarter                                                | 21    |
| Table 3.8.a    | TV Viewing by Broadcasting Station [Count of Respondents]: By Gender – October 2006-September 2007                   | 24    |
| Table 3.8.b    | TV Viewing by Broadcasting Station [Count of Respondents]: By Quarter and by Gender                                  | 25    |
| Table 3.9      | TV Viewing by Broadcasting Station [Count of Respondents]: By Station and By Age Group – October 2006-September 2007 | 28    |
| Table 3.10     | TV Viewing by Broadcasting Station [Count of Respondents]: By Station and by District – October 2006-September 2007  | 32    |
| Table 4.1      | TV-Reception System Installed at home                                                                                | 35    |
| Table 4.2      | TV-Reception System Installed – By Broadcasting Station                                                              | 37    |
| Table 5.1      | Radio Daily Average Audience Share: October 2006-September 2007                                                      | 39    |
| Table 5.2      | Radio Daily Average Audience Share: July-September 2007                                                              | 43    |
| Table 5.3      | Radio Weekday Peak Audiences: October 2006-September 2007                                                            | 44    |
| Table 5.4      | Radio Total Daily Average Audience Share: October 2006-September 2007                                                | 49    |
| Table 6.1      | TV Daily Average Audience Share: October 2006-September 2007                                                         | 51    |
| Table 6.2      | TV Daily Average Audience Share: July-September 2007                                                                 | 56    |
| Table 6.3      | TV Weekday Peak Audiences: October 2006-September 2007                                                               | 57    |
| Table 6.4      | TV Total Daily Average Audience Share: October 2006-September 2007                                                   | 62    |
| Table 8.1      | Radio Average Consumption of Listeners by Hours and by Station                                                       | 66    |
| Table 8.2      | TV Average Consumption by Viewers by Hours and by Station                                                            | 67    |
| Table 9.1      | Radio Consumption by Time-Brackets, By Month and By Quarter                                                          | 69    |
| Table 9.2.a-d  | Radio Consumption by Quarter and by Weekday                                                                          | 71-72 |
| Table 9.3.a    | Radio Consumption by Station, by Weekday and by Quarter: October 2006-December 2006                                  | 73    |
| Table 9.3.b-d  | Radio Consumption by Station, by Weekday and by Quarter: January-March 2007; April-June 2007; July-September 2007    | 82    |
| Table 9.4      | Radio Consumption by Station and by Month                                                                            | 83    |
| Table 10.1     | TV Consumption by Time Brackets, by Month and by Quarter                                                             | 87    |
| Table 10.2     | TV Consumption by Quarter and by Weekday                                                                             | 89-90 |
| Table 10.3.a   | TV Consumption by Station, by Weekday and by Quarter: October 2006-December 2006                                     | 91    |
| Table 10.3.b-d | TV Consumption by Station, by Weekday and by Quarter: January-March 2007; April-June 2007; July-September 2007       | 100   |
| Table 10.4     | TV Consumption by Station and by Month                                                                               | 101   |

# **LIST OF FIGURES**

|                                                                                                                                                            | Page                                                                                                                                                                                                                                                                                                                                                                                                                                                                                                                                                                                                                                                                                                                                                                                                                                                                                                                                                                                                                                                                                                                                                                                                                                                                                                                                                                                                                                                                                                                                                                                                                                                                                                                                                                                                                                                                                                                                                                                                                                                                                                                           |
|------------------------------------------------------------------------------------------------------------------------------------------------------------|--------------------------------------------------------------------------------------------------------------------------------------------------------------------------------------------------------------------------------------------------------------------------------------------------------------------------------------------------------------------------------------------------------------------------------------------------------------------------------------------------------------------------------------------------------------------------------------------------------------------------------------------------------------------------------------------------------------------------------------------------------------------------------------------------------------------------------------------------------------------------------------------------------------------------------------------------------------------------------------------------------------------------------------------------------------------------------------------------------------------------------------------------------------------------------------------------------------------------------------------------------------------------------------------------------------------------------------------------------------------------------------------------------------------------------------------------------------------------------------------------------------------------------------------------------------------------------------------------------------------------------------------------------------------------------------------------------------------------------------------------------------------------------------------------------------------------------------------------------------------------------------------------------------------------------------------------------------------------------------------------------------------------------------------------------------------------------------------------------------------------------|
| Sample Profile and Census Population by Age Groups                                                                                                         | 3                                                                                                                                                                                                                                                                                                                                                                                                                                                                                                                                                                                                                                                                                                                                                                                                                                                                                                                                                                                                                                                                                                                                                                                                                                                                                                                                                                                                                                                                                                                                                                                                                                                                                                                                                                                                                                                                                                                                                                                                                                                                                                                              |
| Radio Listening [October 2006-September 2007]                                                                                                              | 4                                                                                                                                                                                                                                                                                                                                                                                                                                                                                                                                                                                                                                                                                                                                                                                                                                                                                                                                                                                                                                                                                                                                                                                                                                                                                                                                                                                                                                                                                                                                                                                                                                                                                                                                                                                                                                                                                                                                                                                                                                                                                                                              |
| TV Viewing [October 2006-September 2007]                                                                                                                   | 5                                                                                                                                                                                                                                                                                                                                                                                                                                                                                                                                                                                                                                                                                                                                                                                                                                                                                                                                                                                                                                                                                                                                                                                                                                                                                                                                                                                                                                                                                                                                                                                                                                                                                                                                                                                                                                                                                                                                                                                                                                                                                                                              |
| Radio Listening by Broadcasting Station [Count of Respondents]: October 2006-September 2007                                                                | 6                                                                                                                                                                                                                                                                                                                                                                                                                                                                                                                                                                                                                                                                                                                                                                                                                                                                                                                                                                                                                                                                                                                                                                                                                                                                                                                                                                                                                                                                                                                                                                                                                                                                                                                                                                                                                                                                                                                                                                                                                                                                                                                              |
| Radio Listening by Broadcasting Station [Count of Respondents]:                                                                                            | 7                                                                                                                                                                                                                                                                                                                                                                                                                                                                                                                                                                                                                                                                                                                                                                                                                                                                                                                                                                                                                                                                                                                                                                                                                                                                                                                                                                                                                                                                                                                                                                                                                                                                                                                                                                                                                                                                                                                                                                                                                                                                                                                              |
| Radio Listening by Broadcasting Station [Count of Respondents]: July-September 2007; April-June 2007; January-March 2007;                                  | 7-8                                                                                                                                                                                                                                                                                                                                                                                                                                                                                                                                                                                                                                                                                                                                                                                                                                                                                                                                                                                                                                                                                                                                                                                                                                                                                                                                                                                                                                                                                                                                                                                                                                                                                                                                                                                                                                                                                                                                                                                                                                                                                                                            |
| Radio Listening by Broadcasting Station [Count of Respondents]:  By Station and by Gender —                                                                | 9                                                                                                                                                                                                                                                                                                                                                                                                                                                                                                                                                                                                                                                                                                                                                                                                                                                                                                                                                                                                                                                                                                                                                                                                                                                                                                                                                                                                                                                                                                                                                                                                                                                                                                                                                                                                                                                                                                                                                                                                                                                                                                                              |
| Radio Listening by Broadcasting Station [Count of Respondents]:                                                                                            | 10                                                                                                                                                                                                                                                                                                                                                                                                                                                                                                                                                                                                                                                                                                                                                                                                                                                                                                                                                                                                                                                                                                                                                                                                                                                                                                                                                                                                                                                                                                                                                                                                                                                                                                                                                                                                                                                                                                                                                                                                                                                                                                                             |
| Radio Listening by Broadcasting Station [Count of Respondents]: By Station and by Gender –                                                                 | 11-12                                                                                                                                                                                                                                                                                                                                                                                                                                                                                                                                                                                                                                                                                                                                                                                                                                                                                                                                                                                                                                                                                                                                                                                                                                                                                                                                                                                                                                                                                                                                                                                                                                                                                                                                                                                                                                                                                                                                                                                                                                                                                                                          |
|                                                                                                                                                            |                                                                                                                                                                                                                                                                                                                                                                                                                                                                                                                                                                                                                                                                                                                                                                                                                                                                                                                                                                                                                                                                                                                                                                                                                                                                                                                                                                                                                                                                                                                                                                                                                                                                                                                                                                                                                                                                                                                                                                                                                                                                                                                                |
| Radio Listening by Broadcasting Station [Count of Respondents]: By Station and by Age Group –                                                              | 14-16                                                                                                                                                                                                                                                                                                                                                                                                                                                                                                                                                                                                                                                                                                                                                                                                                                                                                                                                                                                                                                                                                                                                                                                                                                                                                                                                                                                                                                                                                                                                                                                                                                                                                                                                                                                                                                                                                                                                                                                                                                                                                                                          |
| October 2006-September 2007; July-September 2007; April-July 2007; January-March 2007; October-December 2007                                               |                                                                                                                                                                                                                                                                                                                                                                                                                                                                                                                                                                                                                                                                                                                                                                                                                                                                                                                                                                                                                                                                                                                                                                                                                                                                                                                                                                                                                                                                                                                                                                                                                                                                                                                                                                                                                                                                                                                                                                                                                                                                                                                                |
| By Station and by District – October 2006-September 2007; July-September 2007; April-July 2007;                                                            | 18-20                                                                                                                                                                                                                                                                                                                                                                                                                                                                                                                                                                                                                                                                                                                                                                                                                                                                                                                                                                                                                                                                                                                                                                                                                                                                                                                                                                                                                                                                                                                                                                                                                                                                                                                                                                                                                                                                                                                                                                                                                                                                                                                          |
| TV Viewing by Broadcasting Station [Count of Respondents]:                                                                                                 | 21                                                                                                                                                                                                                                                                                                                                                                                                                                                                                                                                                                                                                                                                                                                                                                                                                                                                                                                                                                                                                                                                                                                                                                                                                                                                                                                                                                                                                                                                                                                                                                                                                                                                                                                                                                                                                                                                                                                                                                                                                                                                                                                             |
| TV Viewing by Broadcasting Station [Count of Respondents]:                                                                                                 | 22                                                                                                                                                                                                                                                                                                                                                                                                                                                                                                                                                                                                                                                                                                                                                                                                                                                                                                                                                                                                                                                                                                                                                                                                                                                                                                                                                                                                                                                                                                                                                                                                                                                                                                                                                                                                                                                                                                                                                                                                                                                                                                                             |
| TV Viewing by Broadcasting Station [Count of Respondents]: July-September 2007; April-June 2007; January-March 2007;                                       | 22-23                                                                                                                                                                                                                                                                                                                                                                                                                                                                                                                                                                                                                                                                                                                                                                                                                                                                                                                                                                                                                                                                                                                                                                                                                                                                                                                                                                                                                                                                                                                                                                                                                                                                                                                                                                                                                                                                                                                                                                                                                                                                                                                          |
| TV Viewing by Broadcasting Station [Count of Respondents]:                                                                                                 | 24                                                                                                                                                                                                                                                                                                                                                                                                                                                                                                                                                                                                                                                                                                                                                                                                                                                                                                                                                                                                                                                                                                                                                                                                                                                                                                                                                                                                                                                                                                                                                                                                                                                                                                                                                                                                                                                                                                                                                                                                                                                                                                                             |
| TV Viewing by Broadcasting Station [Count of Respondents]:                                                                                                 | 25                                                                                                                                                                                                                                                                                                                                                                                                                                                                                                                                                                                                                                                                                                                                                                                                                                                                                                                                                                                                                                                                                                                                                                                                                                                                                                                                                                                                                                                                                                                                                                                                                                                                                                                                                                                                                                                                                                                                                                                                                                                                                                                             |
| TV Viewing by Broadcasting Station [Count of Respondents]: By Station and by Gender – October-December 2006; January-March 2007; April-June 2007;          | 26-27                                                                                                                                                                                                                                                                                                                                                                                                                                                                                                                                                                                                                                                                                                                                                                                                                                                                                                                                                                                                                                                                                                                                                                                                                                                                                                                                                                                                                                                                                                                                                                                                                                                                                                                                                                                                                                                                                                                                                                                                                                                                                                                          |
| TV Viewing by Broadcasting Station [Count of Respondents]: By Station and by Age Group – October2006-September 2007; July-September 2007; April-June 2007; | 29-31                                                                                                                                                                                                                                                                                                                                                                                                                                                                                                                                                                                                                                                                                                                                                                                                                                                                                                                                                                                                                                                                                                                                                                                                                                                                                                                                                                                                                                                                                                                                                                                                                                                                                                                                                                                                                                                                                                                                                                                                                                                                                                                          |
| TV Viewing by Broadcasting Station [Count of Respondents]: By Station and by District – October 2006-September 2007; July-September 2007; April-June 2007; | 33-35                                                                                                                                                                                                                                                                                                                                                                                                                                                                                                                                                                                                                                                                                                                                                                                                                                                                                                                                                                                                                                                                                                                                                                                                                                                                                                                                                                                                                                                                                                                                                                                                                                                                                                                                                                                                                                                                                                                                                                                                                                                                                                                          |
| January-March 2007; October-December 2006 TV-Reception System Installed: October 2006-September 2007; July-September 2007; April-June 2007;                | 36                                                                                                                                                                                                                                                                                                                                                                                                                                                                                                                                                                                                                                                                                                                                                                                                                                                                                                                                                                                                                                                                                                                                                                                                                                                                                                                                                                                                                                                                                                                                                                                                                                                                                                                                                                                                                                                                                                                                                                                                                                                                                                                             |
|                                                                                                                                                            | 37                                                                                                                                                                                                                                                                                                                                                                                                                                                                                                                                                                                                                                                                                                                                                                                                                                                                                                                                                                                                                                                                                                                                                                                                                                                                                                                                                                                                                                                                                                                                                                                                                                                                                                                                                                                                                                                                                                                                                                                                                                                                                                                             |
| TV-Reception System installed by District  TV-Channel Reception Platform by Station                                                                        | 38                                                                                                                                                                                                                                                                                                                                                                                                                                                                                                                                                                                                                                                                                                                                                                                                                                                                                                                                                                                                                                                                                                                                                                                                                                                                                                                                                                                                                                                                                                                                                                                                                                                                                                                                                                                                                                                                                                                                                                                                                                                                                                                             |
|                                                                                                                                                            | TV Viewing [October 2006-September 2007] Radio Listening by Broadcasting Station [Count of Respondents]: October 2006-September 2007 Radio Listening by Broadcasting Station [Count of Respondents]: By Quarter Radio Listening by Broadcasting Station [Count of Respondents]: July-September 2007; April-June 2007; January-March 2007; October-December 2007 Radio Listening by Broadcasting Station [Count of Respondents]: By Station and by Gender — October 2006-September 2007 Radio Listening by Broadcasting Station [Count of Respondents]: By Station and by Gender Radio Listening by Broadcasting Station [Count of Respondents]: By Station and by Gender Radio Listening by Broadcasting Station [Count of Respondents]: By Station and by Gender — October-December 2006; January-March 2007; April-June 2007; July-September 2007 Radio Listening by Broadcasting Station [Count of Respondents]: By Station and by Age Group — October 2006-September 2007; July-September 2007; April-July 2007; January-March 2007; October-December 2007 Radio Listening by Broadcasting Station [Count of Respondents]: By Station and by District — October 2006-September 2007; July-September 2007; April-July 2007; January-March 2007; October-December 2007 TV Viewing by Broadcasting Station [Count of Respondents]: October 2006-September 2007 TV Viewing by Broadcasting Station [Count of Respondents]: By Quarter TV Viewing by Broadcasting Station [Count of Respondents]: By Quarter TV Viewing by Broadcasting Station [Count of Respondents]: By Station and by Gender — October 2006-September 2007 TV Viewing by Broadcasting Station [Count of Respondents]: By Station and by Gender — October 2006-September 2007 TV Viewing by Broadcasting Station [Count of Respondents]: By Station and by Gender — October 2006-September 2007 TV Viewing by Broadcasting Station [Count of Respondents]: By Station and by Gender — October 2006-September 2007; April-June 2007; January-March 2007; October-December 2006 TV Viewing by Broadcasting Station [Count of Respondents]: By Station and by O |