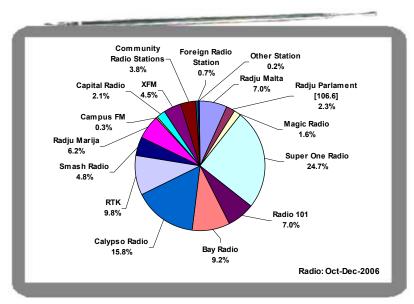

# **CONTENTS**

|    |                                                                                                                                                                                                                                                                                                                                                                                                          | Page                                                       |
|----|----------------------------------------------------------------------------------------------------------------------------------------------------------------------------------------------------------------------------------------------------------------------------------------------------------------------------------------------------------------------------------------------------------|------------------------------------------------------------|
|    | Preface List of Tables List of Figures List of Nationwide Radio Stations Licensed during 2006- 2007 List of Nationwide Television Stations Licensed during 2006-2007 List of Community Radio Station Licenses – October 2006-June 2007 Demographic Locations                                                                                                                                             | V<br>vii<br>viii<br>x<br>x<br>x<br>xi                      |
| 1. | Methodology and Sample Collection                                                                                                                                                                                                                                                                                                                                                                        | 1                                                          |
| 2. | Sample Profile                                                                                                                                                                                                                                                                                                                                                                                           | 2                                                          |
| 3. | Listening and Viewing Patterns [Count of Respondents] 3.1 Radio Listening by Broadcasting Station 3.1.1 By Total 3.1.2 By Gender 3.1.3 By Age Group 3.1.4 By District 3.2 TV Viewing by Broadcasting Station 3.2.1 By Total 3.2.2 By Gender 3.2.3 By Age Group 3.2.4 By District                                                                                                                         | 3<br>5<br>5<br>9<br>13<br>16<br>20<br>20<br>24<br>28<br>31 |
| 4. | Media Reception Platform                                                                                                                                                                                                                                                                                                                                                                                 | 35                                                         |
| 5. | <ul> <li>Radio Audiences</li> <li>5.1 Radio Daily Average Audience Share: October 2006 to September 2007</li> <li>5.2 Radio Daily Average Audience Share: July to September 2007</li> <li>5.3 Radio Weekdays Peak Audiences: October 2006 to September 2007</li> <li>5.4 Radio Daily Average Audience Share: July to September 2007</li> <li>5.4 Radio Audience Share: July to September 2007</li> </ul> | 39<br>43<br>44<br>46<br>48                                 |
| 6. | <ul> <li>TV Audiences</li> <li>6.1 TV Daily Average Audience Share: October 2006 to September 2007</li> <li>6.2 TV Daily Average Audience Share: July to September 2007</li> <li>6.3 TV Weekdays Peak Audiences: October 2006 to September 2007</li> <li>6.4 TV Daily Audience Share: July to September 2007</li> <li>6.5 TV Audience Share: July to September 2007</li> </ul>                           | <b>51</b><br>51<br>56<br>57<br>59<br>61                    |
| 7. | Teleshopping                                                                                                                                                                                                                                                                                                                                                                                             | 64                                                         |
| 8. | Radio & TV Consumption 8.1 Daily Hours of Radio Consumption 8.2 Daily Hours of TV Consumption                                                                                                                                                                                                                                                                                                            | <b>66</b><br>66<br>67                                      |
| 9. | Radio Consumption and Station Analysis 9.1 Radio Consumption by Quarter and by Month 9.2 Radio Consumption by Quarter and by Weekday 9.3 Radio Consumption by Station and by Weekday 9.3 Radio Consumption by Station and by Month                                                                                                                                                                       | <b>69</b><br>69<br>71<br>73<br>83                          |