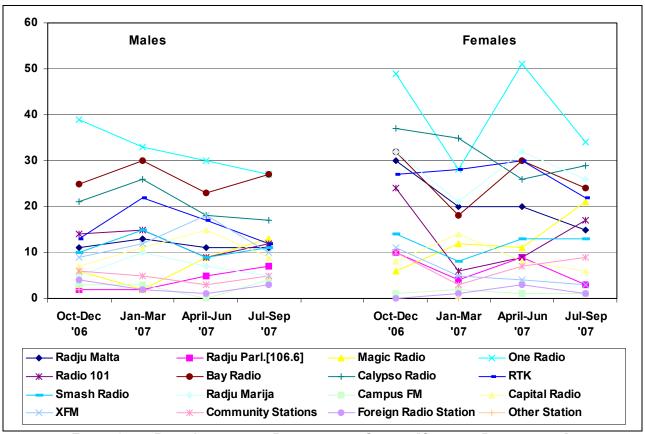

Part Two of the report contains the tables for the periods July-September 2007; April-June 2007; January-March 2007; and October-December 2006.