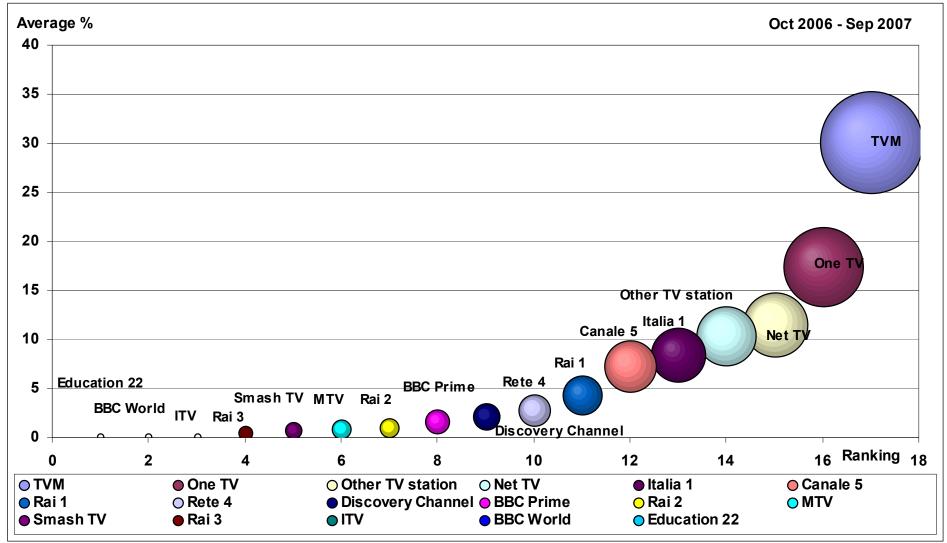

| 8.86    | 9.55   | 4.61    | 9.20   | 7.84    |
| Italia 1          | 5.64   | 8.25    | 7.19   | 7.01    | 8.28   | 10.53   | 9.20   | 9.32    |
| Discovery Channel | 1.54   | 1.55    |        | 1.11    | 6.37   | 3.95    | 3.68   | 4.66    |
| MTV               | 0.51   |         | 1.31   | 0.55    | 1.91   | 0.66    | 1.84   | 1.48    |
| BBC Prime         | 1.03   | 1.03    | 1.31   | 1.11    | 2.55   | 5.26    | 1.23   | 2.97    |
| BBC World         |        |         |        |         |        |         |        |         |
| Other TV station  | 9.74   | 10.31   | 11.76  | 10.52   | 15.29  | 20.39   | 17.18  | 17.58   |
|                   | 100.00 | 100.00  | 100.00 | 100.00  | 100.00 | 100.00  | 100.00 | 100.00  |







FIGURE 10.4.A-Q: TV CONSUMPTION BY STATION AND BY MONTH



FIGURE 10.5: TV CONSUMPTION BY AVERAGE AND BY RANKING

# **Appendix A: Questionnaire**

1. X' sistema' tat-televiżjoni tuża l-aktar biex tara t-televiżjoni d-dar?

Aerial

Aerial Diġitali

Kejble

Satellita'

Internet

Mod ieħor

M' għandix televiżjoni

2. Liema stazzjon tat-televiżjoni rajt l-aktar ilbieraħ gal mill-anqas 10 minuti?

TVM

One TV

**NET TV** 

Smash TV

**Education 22** 

iTV

RAI 1

RAI<sub>2</sub>

RAI 3

Rete 4

Canale 5

Italia 1

**Discovery Channel** 

MTV

**BBC Prime** 

**BBC World** 

Stazzjon ieħor

M' hemmx stazzjon wieħed

Ma niftakarx

Ma rajtx televiżjoni

Ma tax risposta

3. F' liema ħinijiet rajt dan I-istazzjon?

Hin Minn am/pm Sa am/pm Hin Minn am/pm Sa am/pm Hin Minn am/pm Sa am/pm

4. Is-soltu tara' Telebejgħ?

## 5. Minn dawn I-istazzjonijiet, fuq l