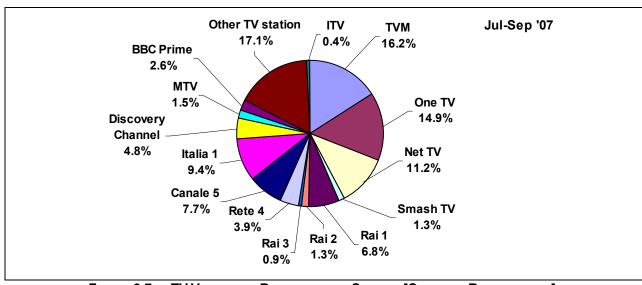

# **LIST OF FIGURES**

|                                                                                                                                                            | Page                                                                                                                                                                                                                                                                                                                                                                                                                                                                                                                                                                                                                                                                                                                                                                                                                                                                                                                                                                                                                                                                                                                                                                                                                                                                                                                                                                                                                                                                                                                                                                                                                                                                                                                                                                                                                                                                                                                                                                                                                                                                                                                           |
|------------------------------------------------------------------------------------------------------------------------------------------------------------|--------------------------------------------------------------------------------------------------------------------------------------------------------------------------------------------------------------------------------------------------------------------------------------------------------------------------------------------------------------------------------------------------------------------------------------------------------------------------------------------------------------------------------------------------------------------------------------------------------------------------------------------------------------------------------------------------------------------------------------------------------------------------------------------------------------------------------------------------------------------------------------------------------------------------------------------------------------------------------------------------------------------------------------------------------------------------------------------------------------------------------------------------------------------------------------------------------------------------------------------------------------------------------------------------------------------------------------------------------------------------------------------------------------------------------------------------------------------------------------------------------------------------------------------------------------------------------------------------------------------------------------------------------------------------------------------------------------------------------------------------------------------------------------------------------------------------------------------------------------------------------------------------------------------------------------------------------------------------------------------------------------------------------------------------------------------------------------------------------------------------------|
| Sample Profile and Census Population by Age Groups                                                                                                         | 3                                                                                                                                                                                                                                                                                                                                                                                                                                                                                                                                                                                                                                                                                                                                                                                                                                                                                                                                                                                                                                                                                                                                                                                                                                                                                                                                                                                                                                                                                                                                                                                                                                                                                                                                                                                                                                                                                                                                                                                                                                                                                                                              |
| Radio Listening [October 2006-September 2007]                                                                                                              | 4                                                                                                                                                                                                                                                                                                                                                                                                                                                                                                                                                                                                                                                                                                                                                                                                                                                                                                                                                                                                                                                                                                                                                                                                                                                                                                                                                                                                                                                                                                                                                                                                                                                                                                                                                                                                                                                                                                                                                                                                                                                                                                                              |
| TV Viewing [October 2006-September 2007]                                                                                                                   | 5                                                                                                                                                                                                                                                                                                                                                                                                                                                                                                                                                                                                                                                                                                                                                                                                                                                                                                                                                                                                                                                                                                                                                                                                                                                                                                                                                                                                                                                                                                                                                                                                                                                                                                                                                                                                                                                                                                                                                                                                                                                                                                                              |
| Radio Listening by Broadcasting Station [Count of Respondents]: October 2006-September 2007                                                                | 6                                                                                                                                                                                                                                                                                                                                                                                                                                                                                                                                                                                                                                                                                                                                                                                                                                                                                                                                                                                                                                                                                                                                                                                                                                                                                                                                                                                                                                                                                                                                                                                                                                                                                                                                                                                                                                                                                                                                                                                                                                                                                                                              |
| Radio Listening by Broadcasting Station [Count of Respondents]:                                                                                            | 7                                                                                                                                                                                                                                                                                                                                                                                                                                                                                                                                                                                                                                                                                                                                                                                                                                                                                                                                                                                                                                                                                                                                                                                                                                                                                                                                                                                                                                                                                                                                                                                                                                                                                                                                                                                                                                                                                                                                                                                                                                                                                                                              |
| Radio Listening by Broadcasting Station [Count of Respondents]: July-September 2007; April-June 2007; January-March 2007;                                  | 7-8                                                                                                                                                                                                                                                                                                                                                                                                                                                                                                                                                                                                                                                                                                                                                                                                                                                                                                                                                                                                                                                                                                                                                                                                                                                                                                                                                                                                                                                                                                                                                                                                                                                                                                                                                                                                                                                                                                                                                                                                                                                                                                                            |
| Radio Listening by Broadcasting Station [Count of Respondents]:  By Station and by Gender —                                                                | 9                                                                                                                                                                                                                                                                                                                                                                                                                                                                                                                                                                                                                                                                                                                                                                                                                                                                                                                                                                                                                                                                                                                                                                                                                                                                                                                                                                                                                                                                                                                                                                                                                                                                                                                                                                                                                                                                                                                                                                                                                                                                                                                              |
| Radio Listening by Broadcasting Station [Count of Respondents]:                                                                                            | 10                                                                                                                                                                                                                                                                                                                                                                                                                                                                                                                                                                                                                                                                                                                                                                                                                                                                                                                                                                                                                                                                                                                                                                                                                                                                                                                                                                                                                                                                                                                                                                                                                                                                                                                                                                                                                                                                                                                                                                                                                                                                                                                             |
| Radio Listening by Broadcasting Station [Count of Respondents]: By Station and by Gender –                                                                 | 11-12                                                                                                                                                                                                                                                                                                                                                                                                                                                                                                                                                                                                                                                                                                                                                                                                                                                                                                                                                                                                                                                                                                                                                                                                                                                                                                                                                                                                                                                                                                                                                                                                                                                                                                                                                                                                                                                                                                                                                                                                                                                                                                                          |
|                                                                                                                                                            |                                                                                                                                                                                                                                                                                                                                                                                                                                                                                                                                                                                                                                                                                                                                                                                                                                                                                                                                                                                                                                                                                                                                                                                                                                                                                                                                                                                                                                                                                                                                                                                                                                                                                                                                                                                                                                                                                                                                                                                                                                                                                                                                |
| Radio Listening by Broadcasting Station [Count of Respondents]: By Station and by Age Group –                                                              | 14-16                                                                                                                                                                                                                                                                                                                                                                                                                                                                                                                                                                                                                                                                                                                                                                                                                                                                                                                                                                                                                                                                                                                                                                                                                                                                                                                                                                                                                                                                                                                                                                                                                                                                                                                                                                                                                                                                                                                                                                                                                                                                                                                          |
| October 2006-September 2007; July-September 2007; April-July 2007; January-March 2007; October-December 2007                                               |                                                                                                                                                                                                                                                                                                                                                                                                                                                                                                                                                                                                                                                                                                                                                                                                                                                                                                                                                                                                                                                                                                                                                                                                                                                                                                                                                                                                                                                                                                                                                                                                                                                                                                                                                                                                                                                                                                                                                                                                                                                                                                                                |
| By Station and by District – October 2006-September 2007; July-September 2007; April-July 2007;                                                            | 18-20                                                                                                                                                                                                                                                                                                                                                                                                                                                                                                                                                                                                                                                                                                                                                                                                                                                                                                                                                                                                                                                                                                                                                                                                                                                                                                                                                                                                                                                                                                                                                                                                                                                                                                                                                                                                                                                                                                                                                                                                                                                                                                                          |
| TV Viewing by Broadcasting Station [Count of Respondents]:                                                                                                 | 21                                                                                                                                                                                                                                                                                                                                                                                                                                                                                                                                                                                                                                                                                                                                                                                                                                                                                                                                                                                                                                                                                                                                                                                                                                                                                                                                                                                                                                                                                                                                                                                                                                                                                                                                                                                                                                                                                                                                                                                                                                                                                                                             |
| TV Viewing by Broadcasting Station [Count of Respondents]:                                                                                                 | 22                                                                                                                                                                                                                                                                                                                                                                                                                                                                                                                                                                                                                                                                                                                                                                                                                                                                                                                                                                                                                                                                                                                                                                                                                                                                                                                                                                                                                                                                                                                                                                                                                                                                                                                                                                                                                                                                                                                                                                                                                                                                                                                             |
| TV Viewing by Broadcasting Station [Count of Respondents]: July-September 2007; April-June 2007; January-March 2007;                                       | 22-23                                                                                                                                                                                                                                                                                                                                                                                                                                                                                                                                                                                                                                                                                                                                                                                                                                                                                                                                                                                                                                                                                                                                                                                                                                                                                                                                                                                                                                                                                                                                                                                                                                                                                                                                                                                                                                                                                                                                                                                                                                                                                                                          |
| TV Viewing by Broadcasting Station [Count of Respondents]:                                                                                                 | 24                                                                                                                                                                                                                                                                                                                                                                                                                                                                                                                                                                                                                                                                                                                                                                                                                                                                                                                                                                                                                                                                                                                                                                                                                                                                                                                                                                                                                                                                                                                                                                                                                                                                                                                                                                                                                                                                                                                                                                                                                                                                                                                             |
| TV Viewing by Broadcasting Station [Count of Respondents]:                                                                                                 | 25                                                                                                                                                                                                                                                                                                                                                                                                                                                                                                                                                                                                                                                                                                                                                                                                                                                                                                                                                                                                                                                                                                                                                                                                                                                                                                                                                                                                                                                                                                                                                                                                                                                                                                                                                                                                                                                                                                                                                                                                                                                                                                                             |
| TV Viewing by Broadcasting Station [Count of Respondents]: By Station and by Gender – October-December 2006; January-March 2007; April-June 2007;          | 26-27                                                                                                                                                                                                                                                                                                                                                                                                                                                                                                                                                                                                                                                                                                                                                                                                                                                                                                                                                                                                                                                                                                                                                                                                                                                                                                                                                                                                                                                                                                                                                                                                                                                                                                                                                                                                                                                                                                                                                                                                                                                                                                                          |
| TV Viewing by Broadcasting Station [Count of Respondents]: By Station and by Age Group – October2006-September 2007; July-September 2007; April-June 2007; | 29-31                                                                                                                                                                                                                                                                                                                                                                                                                                                                                                                                                                                                                                                                                                                                                                                                                                                                                                                                                                                                                                                                                                                                                                                                                                                                                                                                                                                                                                                                                                                                                                                                                                                                                                                                                                                                                                                                                                                                                                                                                                                                                                                          |
| TV Viewing by Broadcasting Station [Count of Respondents]: By Station and by District – October 2006-September 2007; July-September 2007; April-June 2007; | 33-35                                                                                                                                                                                                                                                                                                                                                                                                                                                                                                                                                                                                                                                                                                                                                                                                                                                                                                                                                                                                                                                                                                                                                                                                                                                                                                                                                                                                                                                                                                                                                                                                                                                                                                                                                                                                                                                                                                                                                                                                                                                                                                                          |
| January-March 2007; October-December 2006 TV-Reception System Installed: October 2006-September 2007; July-September 2007; April-June 2007;                | 36                                                                                                                                                                                                                                                                                                                                                                                                                                                                                                                                                                                                                                                                                                                                                                                                                                                                                                                                                                                                                                                                                                                                                                                                                                                                                                                                                                                                                                                                                                                                                                                                                                                                                                                                                                                                                                                                                                                                                                                                                                                                                                                             |
|                                                                                                                                                            | 37                                                                                                                                                                                                                                                                                                                                                                                                                                                                                                                                                                                                                                                                                                                                                                                                                                                                                                                                                                                                                                                                                                                                                                                                                                                                                                                                                                                                                                                                                                                                                                                                                                                                                                                                                                                                                                                                                                                                                                                                                                                                                                                             |
| TV-Reception System installed by District  TV-Channel Reception Platform by Station                                                                        | 38                                                                                                                                                                                                                                                                                                                                                                                                                                                                                                                                                                                                                                                                                                                                                                                                                                                                                                                                                                                                                                                                                                                                                                                                                                                                                                                                                                                                                                                                                                                                                                                                                                                                                                                                                                                                                                                                                                                                                                                                                                                                                                                             |
|                                                                                                                                                            | TV Viewing [October 2006-September 2007] Radio Listening by Broadcasting Station [Count of Respondents]: October 2006-September 2007 Radio Listening by Broadcasting Station [Count of Respondents]: By Quarter Radio Listening by Broadcasting Station [Count of Respondents]: July-September 2007; April-June 2007; January-March 2007; October-December 2007 Radio Listening by Broadcasting Station [Count of Respondents]: By Station and by Gender — October 2006-September 2007 Radio Listening by Broadcasting Station [Count of Respondents]: By Station and by Gender Radio Listening by Broadcasting Station [Count of Respondents]: By Station and by Gender Radio Listening by Broadcasting Station [Count of Respondents]: By Station and by Gender — October-December 2006; January-March 2007; April-June 2007; July-September 2007 Radio Listening by Broadcasting Station [Count of Respondents]: By Station and by Age Group — October 2006-September 2007; July-September 2007; April-July 2007; January-March 2007; October-December 2007 Radio Listening by Broadcasting Station [Count of Respondents]: By Station and by District — October 2006-September 2007; July-September 2007; April-July 2007; January-March 2007; October-December 2007 TV Viewing by Broadcasting Station [Count of Respondents]: October 2006-September 2007 TV Viewing by Broadcasting Station [Count of Respondents]: By Quarter TV Viewing by Broadcasting Station [Count of Respondents]: By Quarter TV Viewing by Broadcasting Station [Count of Respondents]: By Station and by Gender — October 2006-September 2007 TV Viewing by Broadcasting Station [Count of Respondents]: By Station and by Gender — October 2006-September 2007 TV Viewing by Broadcasting Station [Count of Respondents]: By Station and by Gender — October 2006-September 2007 TV Viewing by Broadcasting Station [Count of Respondents]: By Station and by Gender — October 2006-September 2007; April-June 2007; January-March 2007; October-December 2006 TV Viewing by Broadcasting Station [Count of Respondents]: By Station and by O |