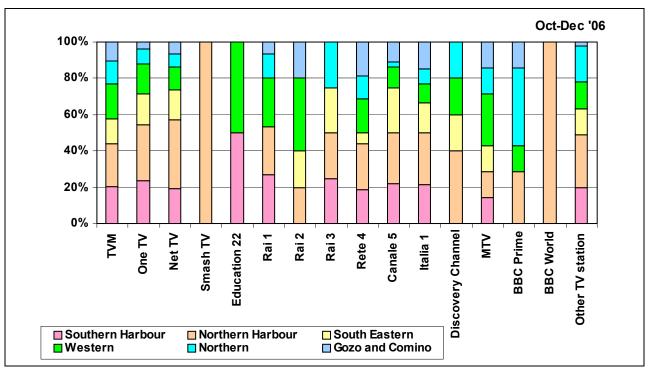

# **LIST OF FIGURES**

|                                                                                                                                                            | Page                                                                                                                                                                                                                                                                                                                                                                                                                                                                                                                                                                                                                                                                                                                                                                                                                                                                                                                                                                                                                                                                                                                                                                                                                                                                                                                                                                                                                                                                                                                                                                                                                                                                                                                                                                                                                                                                                                                                                                                                                                                                                                                           |
|------------------------------------------------------------------------------------------------------------------------------------------------------------|--------------------------------------------------------------------------------------------------------------------------------------------------------------------------------------------------------------------------------------------------------------------------------------------------------------------------------------------------------------------------------------------------------------------------------------------------------------------------------------------------------------------------------------------------------------------------------------------------------------------------------------------------------------------------------------------------------------------------------------------------------------------------------------------------------------------------------------------------------------------------------------------------------------------------------------------------------------------------------------------------------------------------------------------------------------------------------------------------------------------------------------------------------------------------------------------------------------------------------------------------------------------------------------------------------------------------------------------------------------------------------------------------------------------------------------------------------------------------------------------------------------------------------------------------------------------------------------------------------------------------------------------------------------------------------------------------------------------------------------------------------------------------------------------------------------------------------------------------------------------------------------------------------------------------------------------------------------------------------------------------------------------------------------------------------------------------------------------------------------------------------|
| Sample Profile and Census Population by Age Groups                                                                                                         | 3                                                                                                                                                                                                                                                                                                                                                                                                                                                                                                                                                                                                                                                                                                                                                                                                                                                                                                                                                                                                                                                                                                                                                                                                                                                                                                                                                                                                                                                                                                                                                                                                                                                                                                                                                                                                                                                                                                                                                                                                                                                                                                                              |
| Radio Listening [October 2006-September 2007]                                                                                                              | 4                                                                                                                                                                                                                                                                                                                                                                                                                                                                                                                                                                                                                                                                                                                                                                                                                                                                                                                                                                                                                                                                                                                                                                                                                                                                                                                                                                                                                                                                                                                                                                                                                                                                                                                                                                                                                                                                                                                                                                                                                                                                                                                              |
| TV Viewing [October 2006-September 2007]                                                                                                                   | 5                                                                                                                                                                                                                                                                                                                                                                                                                                                                                                                                                                                                                                                                                                                                                                                                                                                                                                                                                                                                                                                                                                                                                                                                                                                                                                                                                                                                                                                                                                                                                                                                                                                                                                                                                                                                                                                                                                                                                                                                                                                                                                                              |
| Radio Listening by Broadcasting Station [Count of Respondents]: October 2006-September 2007                                                                | 6                                                                                                                                                                                                                                                                                                                                                                                                                                                                                                                                                                                                                                                                                                                                                                                                                                                                                                                                                                                                                                                                                                                                                                                                                                                                                                                                                                                                                                                                                                                                                                                                                                                                                                                                                                                                                                                                                                                                                                                                                                                                                                                              |
| Radio Listening by Broadcasting Station [Count of Respondents]:                                                                                            | 7                                                                                                                                                                                                                                                                                                                                                                                                                                                                                                                                                                                                                                                                                                                                                                                                                                                                                                                                                                                                                                                                                                                                                                                                                                                                                                                                                                                                                                                                                                                                                                                                                                                                                                                                                                                                                                                                                                                                                                                                                                                                                                                              |
| Radio Listening by Broadcasting Station [Count of Respondents]: July-September 2007; April-June 2007; January-March 2007;                                  | 7-8                                                                                                                                                                                                                                                                                                                                                                                                                                                                                                                                                                                                                                                                                                                                                                                                                                                                                                                                                                                                                                                                                                                                                                                                                                                                                                                                                                                                                                                                                                                                                                                                                                                                                                                                                                                                                                                                                                                                                                                                                                                                                                                            |
| Radio Listening by Broadcasting Station [Count of Respondents]:  By Station and by Gender —                                                                | 9                                                                                                                                                                                                                                                                                                                                                                                                                                                                                                                                                                                                                                                                                                                                                                                                                                                                                                                                                                                                                                                                                                                                                                                                                                                                                                                                                                                                                                                                                                                                                                                                                                                                                                                                                                                                                                                                                                                                                                                                                                                                                                                              |
| Radio Listening by Broadcasting Station [Count of Respondents]:                                                                                            | 10                                                                                                                                                                                                                                                                                                                                                                                                                                                                                                                                                                                                                                                                                                                                                                                                                                                                                                                                                                                                                                                                                                                                                                                                                                                                                                                                                                                                                                                                                                                                                                                                                                                                                                                                                                                                                                                                                                                                                                                                                                                                                                                             |
| Radio Listening by Broadcasting Station [Count of Respondents]: By Station and by Gender –                                                                 | 11-12                                                                                                                                                                                                                                                                                                                                                                                                                                                                                                                                                                                                                                                                                                                                                                                                                                                                                                                                                                                                                                                                                                                                                                                                                                                                                                                                                                                                                                                                                                                                                                                                                                                                                                                                                                                                                                                                                                                                                                                                                                                                                                                          |
|                                                                                                                                                            |                                                                                                                                                                                                                                                                                                                                                                                                                                                                                                                                                                                                                                                                                                                                                                                                                                                                                                                                                                                                                                                                                                                                                                                                                                                                                                                                                                                                                                                                                                                                                                                                                                                                                                                                                                                                                                                                                                                                                                                                                                                                                                                                |
| Radio Listening by Broadcasting Station [Count of Respondents]: By Station and by Age Group –                                                              | 14-16                                                                                                                                                                                                                                                                                                                                                                                                                                                                                                                                                                                                                                                                                                                                                                                                                                                                                                                                                                                                                                                                                                                                                                                                                                                                                                                                                                                                                                                                                                                                                                                                                                                                                                                                                                                                                                                                                                                                                                                                                                                                                                                          |
| October 2006-September 2007; July-September 2007; April-July 2007; January-March 2007; October-December 2007                                               |                                                                                                                                                                                                                                                                                                                                                                                                                                                                                                                                                                                                                                                                                                                                                                                                                                                                                                                                                                                                                                                                                                                                                                                                                                                                                                                                                                                                                                                                                                                                                                                                                                                                                                                                                                                                                                                                                                                                                                                                                                                                                                                                |
| By Station and by District – October 2006-September 2007; July-September 2007; April-July 2007;                                                            | 18-20                                                                                                                                                                                                                                                                                                                                                                                                                                                                                                                                                                                                                                                                                                                                                                                                                                                                                                                                                                                                                                                                                                                                                                                                                                                                                                                                                                                                                                                                                                                                                                                                                                                                                                                                                                                                                                                                                                                                                                                                                                                                                                                          |
| TV Viewing by Broadcasting Station [Count of Respondents]:                                                                                                 | 21                                                                                                                                                                                                                                                                                                                                                                                                                                                                                                                                                                                                                                                                                                                                                                                                                                                                                                                                                                                                                                                                                                                                                                                                                                                                                                                                                                                                                                                                                                                                                                                                                                                                                                                                                                                                                                                                                                                                                                                                                                                                                                                             |
| TV Viewing by Broadcasting Station [Count of Respondents]:                                                                                                 | 22                                                                                                                                                                                                                                                                                                                                                                                                                                                                                                                                                                                                                                                                                                                                                                                                                                                                                                                                                                                                                                                                                                                                                                                                                                                                                                                                                                                                                                                                                                                                                                                                                                                                                                                                                                                                                                                                                                                                                                                                                                                                                                                             |
| TV Viewing by Broadcasting Station [Count of Respondents]: July-September 2007; April-June 2007; January-March 2007;                                       | 22-23                                                                                                                                                                                                                                                                                                                                                                                                                                                                                                                                                                                                                                                                                                                                                                                                                                                                                                                                                                                                                                                                                                                                                                                                                                                                                                                                                                                                                                                                                                                                                                                                                                                                                                                                                                                                                                                                                                                                                                                                                                                                                                                          |
| TV Viewing by Broadcasting Station [Count of Respondents]:                                                                                                 | 24                                                                                                                                                                                                                                                                                                                                                                                                                                                                                                                                                                                                                                                                                                                                                                                                                                                                                                                                                                                                                                                                                                                                                                                                                                                                                                                                                                                                                                                                                                                                                                                                                                                                                                                                                                                                                                                                                                                                                                                                                                                                                                                             |
| TV Viewing by Broadcasting Station [Count of Respondents]:                                                                                                 | 25                                                                                                                                                                                                                                                                                                                                                                                                                                                                                                                                                                                                                                                                                                                                                                                                                                                                                                                                                                                                                                                                                                                                                                                                                                                                                                                                                                                                                                                                                                                                                                                                                                                                                                                                                                                                                                                                                                                                                                                                                                                                                                                             |
| TV Viewing by Broadcasting Station [Count of Respondents]: By Station and by Gender – October-December 2006; January-March 2007; April-June 2007;          | 26-27                                                                                                                                                                                                                                                                                                                                                                                                                                                                                                                                                                                                                                                                                                                                                                                                                                                                                                                                                                                                                                                                                                                                                                                                                                                                                                                                                                                                                                                                                                                                                                                                                                                                                                                                                                                                                                                                                                                                                                                                                                                                                                                          |
| TV Viewing by Broadcasting Station [Count of Respondents]: By Station and by Age Group – October2006-September 2007; July-September 2007; April-June 2007; | 29-31                                                                                                                                                                                                                                                                                                                                                                                                                                                                                                                                                                                                                                                                                                                                                                                                                                                                                                                                                                                                                                                                                                                                                                                                                                                                                                                                                                                                                                                                                                                                                                                                                                                                                                                                                                                                                                                                                                                                                                                                                                                                                                                          |
| TV Viewing by Broadcasting Station [Count of Respondents]: By Station and by District – October 2006-September 2007; July-September 2007; April-June 2007; | 33-35                                                                                                                                                                                                                                                                                                                                                                                                                                                                                                                                                                                                                                                                                                                                                                                                                                                                                                                                                                                                                                                                                                                                                                                                                                                                                                                                                                                                                                                                                                                                                                                                                                                                                                                                                                                                                                                                                                                                                                                                                                                                                                                          |
| January-March 2007; October-December 2006 TV-Reception System Installed: October 2006-September 2007; July-September 2007; April-June 2007;                | 36                                                                                                                                                                                                                                                                                                                                                                                                                                                                                                                                                                                                                                                                                                                                                                                                                                                                                                                                                                                                                                                                                                                                                                                                                                                                                                                                                                                                                                                                                                                                                                                                                                                                                                                                                                                                                                                                                                                                                                                                                                                                                                                             |
|                                                                                                                                                            | 37                                                                                                                                                                                                                                                                                                                                                                                                                                                                                                                                                                                                                                                                                                                                                                                                                                                                                                                                                                                                                                                                                                                                                                                                                                                                                                                                                                                                                                                                                                                                                                                                                                                                                                                                                                                                                                                                                                                                                                                                                                                                                                                             |
| TV-Reception System installed by District  TV-Channel Reception Platform by Station                                                                        | 38                                                                                                                                                                                                                                                                                                                                                                                                                                                                                                                                                                                                                                                                                                                                                                                                                                                                                                                                                                                                                                                                                                                                                                                                                                                                                                                                                                                                                                                                                                                                                                                                                                                                                                                                                                                                                                                                                                                                                                                                                                                                                                                             |
|                                                                                                                                                            | TV Viewing [October 2006-September 2007] Radio Listening by Broadcasting Station [Count of Respondents]: October 2006-September 2007 Radio Listening by Broadcasting Station [Count of Respondents]: By Quarter Radio Listening by Broadcasting Station [Count of Respondents]: July-September 2007; April-June 2007; January-March 2007; October-December 2007 Radio Listening by Broadcasting Station [Count of Respondents]: By Station and by Gender — October 2006-September 2007 Radio Listening by Broadcasting Station [Count of Respondents]: By Station and by Gender Radio Listening by Broadcasting Station [Count of Respondents]: By Station and by Gender Radio Listening by Broadcasting Station [Count of Respondents]: By Station and by Gender — October-December 2006; January-March 2007; April-June 2007; July-September 2007 Radio Listening by Broadcasting Station [Count of Respondents]: By Station and by Age Group — October 2006-September 2007; July-September 2007; April-July 2007; January-March 2007; October-December 2007 Radio Listening by Broadcasting Station [Count of Respondents]: By Station and by District — October 2006-September 2007; July-September 2007; April-July 2007; January-March 2007; October-December 2007 TV Viewing by Broadcasting Station [Count of Respondents]: October 2006-September 2007 TV Viewing by Broadcasting Station [Count of Respondents]: By Quarter TV Viewing by Broadcasting Station [Count of Respondents]: By Quarter TV Viewing by Broadcasting Station [Count of Respondents]: By Station and by Gender — October 2006-September 2007 TV Viewing by Broadcasting Station [Count of Respondents]: By Station and by Gender — October 2006-September 2007 TV Viewing by Broadcasting Station [Count of Respondents]: By Station and by Gender — October 2006-September 2007 TV Viewing by Broadcasting Station [Count of Respondents]: By Station and by Gender — October 2006-September 2007; April-June 2007; January-March 2007; October-December 2006 TV Viewing by Broadcasting Station [Count of Respondents]: By Station and by O |