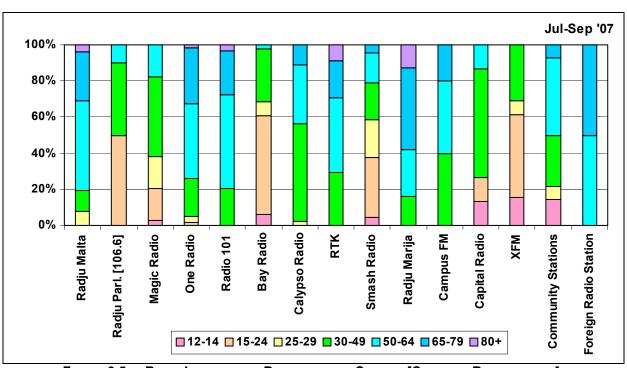

# **LIST OF FIGURES**

|                                                                                                                                                            | Page                                                                                                                                                                                                                                                                                                                                                                                                                                                                                                                                                                                                                                                                                                                                                                                                                                                                                                                                                                                                                                                                                                                                                                                                                                                                                                                                                                                                                                                                                                                                                                                                                                                                                                                                                                                                                                                                                                                                                                                                                                                                                                                           |
|------------------------------------------------------------------------------------------------------------------------------------------------------------|--------------------------------------------------------------------------------------------------------------------------------------------------------------------------------------------------------------------------------------------------------------------------------------------------------------------------------------------------------------------------------------------------------------------------------------------------------------------------------------------------------------------------------------------------------------------------------------------------------------------------------------------------------------------------------------------------------------------------------------------------------------------------------------------------------------------------------------------------------------------------------------------------------------------------------------------------------------------------------------------------------------------------------------------------------------------------------------------------------------------------------------------------------------------------------------------------------------------------------------------------------------------------------------------------------------------------------------------------------------------------------------------------------------------------------------------------------------------------------------------------------------------------------------------------------------------------------------------------------------------------------------------------------------------------------------------------------------------------------------------------------------------------------------------------------------------------------------------------------------------------------------------------------------------------------------------------------------------------------------------------------------------------------------------------------------------------------------------------------------------------------|
| Sample Profile and Census Population by Age Groups                                                                                                         | 3                                                                                                                                                                                                                                                                                                                                                                                                                                                                                                                                                                                                                                                                                                                                                                                                                                                                                                                                                                                                                                                                                                                                                                                                                                                                                                                                                                                                                                                                                                                                                                                                                                                                                                                                                                                                                                                                                                                                                                                                                                                                                                                              |
| Radio Listening [October 2006-September 2007]                                                                                                              | 4                                                                                                                                                                                                                                                                                                                                                                                                                                                                                                                                                                                                                                                                                                                                                                                                                                                                                                                                                                                                                                                                                                                                                                                                                                                                                                                                                                                                                                                                                                                                                                                                                                                                                                                                                                                                                                                                                                                                                                                                                                                                                                                              |
| TV Viewing [October 2006-September 2007]                                                                                                                   | 5                                                                                                                                                                                                                                                                                                                                                                                                                                                                                                                                                                                                                                                                                                                                                                                                                                                                                                                                                                                                                                                                                                                                                                                                                                                                                                                                                                                                                                                                                                                                                                                                                                                                                                                                                                                                                                                                                                                                                                                                                                                                                                                              |
| Radio Listening by Broadcasting Station [Count of Respondents]: October 2006-September 2007                                                                | 6                                                                                                                                                                                                                                                                                                                                                                                                                                                                                                                                                                                                                                                                                                                                                                                                                                                                                                                                                                                                                                                                                                                                                                                                                                                                                                                                                                                                                                                                                                                                                                                                                                                                                                                                                                                                                                                                                                                                                                                                                                                                                                                              |
| Radio Listening by Broadcasting Station [Count of Respondents]:                                                                                            | 7                                                                                                                                                                                                                                                                                                                                                                                                                                                                                                                                                                                                                                                                                                                                                                                                                                                                                                                                                                                                                                                                                                                                                                                                                                                                                                                                                                                                                                                                                                                                                                                                                                                                                                                                                                                                                                                                                                                                                                                                                                                                                                                              |
| Radio Listening by Broadcasting Station [Count of Respondents]: July-September 2007; April-June 2007; January-March 2007;                                  | 7-8                                                                                                                                                                                                                                                                                                                                                                                                                                                                                                                                                                                                                                                                                                                                                                                                                                                                                                                                                                                                                                                                                                                                                                                                                                                                                                                                                                                                                                                                                                                                                                                                                                                                                                                                                                                                                                                                                                                                                                                                                                                                                                                            |
| Radio Listening by Broadcasting Station [Count of Respondents]:  By Station and by Gender —                                                                | 9                                                                                                                                                                                                                                                                                                                                                                                                                                                                                                                                                                                                                                                                                                                                                                                                                                                                                                                                                                                                                                                                                                                                                                                                                                                                                                                                                                                                                                                                                                                                                                                                                                                                                                                                                                                                                                                                                                                                                                                                                                                                                                                              |
| Radio Listening by Broadcasting Station [Count of Respondents]:                                                                                            | 10                                                                                                                                                                                                                                                                                                                                                                                                                                                                                                                                                                                                                                                                                                                                                                                                                                                                                                                                                                                                                                                                                                                                                                                                                                                                                                                                                                                                                                                                                                                                                                                                                                                                                                                                                                                                                                                                                                                                                                                                                                                                                                                             |
| Radio Listening by Broadcasting Station [Count of Respondents]: By Station and by Gender –                                                                 | 11-12                                                                                                                                                                                                                                                                                                                                                                                                                                                                                                                                                                                                                                                                                                                                                                                                                                                                                                                                                                                                                                                                                                                                                                                                                                                                                                                                                                                                                                                                                                                                                                                                                                                                                                                                                                                                                                                                                                                                                                                                                                                                                                                          |
|                                                                                                                                                            |                                                                                                                                                                                                                                                                                                                                                                                                                                                                                                                                                                                                                                                                                                                                                                                                                                                                                                                                                                                                                                                                                                                                                                                                                                                                                                                                                                                                                                                                                                                                                                                                                                                                                                                                                                                                                                                                                                                                                                                                                                                                                                                                |
| Radio Listening by Broadcasting Station [Count of Respondents]: By Station and by Age Group –                                                              | 14-16                                                                                                                                                                                                                                                                                                                                                                                                                                                                                                                                                                                                                                                                                                                                                                                                                                                                                                                                                                                                                                                                                                                                                                                                                                                                                                                                                                                                                                                                                                                                                                                                                                                                                                                                                                                                                                                                                                                                                                                                                                                                                                                          |
| October 2006-September 2007; July-September 2007; April-July 2007; January-March 2007; October-December 2007                                               |                                                                                                                                                                                                                                                                                                                                                                                                                                                                                                                                                                                                                                                                                                                                                                                                                                                                                                                                                                                                                                                                                                                                                                                                                                                                                                                                                                                                                                                                                                                                                                                                                                                                                                                                                                                                                                                                                                                                                                                                                                                                                                                                |
| By Station and by District – October 2006-September 2007; July-September 2007; April-July 2007;                                                            | 18-20                                                                                                                                                                                                                                                                                                                                                                                                                                                                                                                                                                                                                                                                                                                                                                                                                                                                                                                                                                                                                                                                                                                                                                                                                                                                                                                                                                                                                                                                                                                                                                                                                                                                                                                                                                                                                                                                                                                                                                                                                                                                                                                          |
| TV Viewing by Broadcasting Station [Count of Respondents]:                                                                                                 | 21                                                                                                                                                                                                                                                                                                                                                                                                                                                                                                                                                                                                                                                                                                                                                                                                                                                                                                                                                                                                                                                                                                                                                                                                                                                                                                                                                                                                                                                                                                                                                                                                                                                                                                                                                                                                                                                                                                                                                                                                                                                                                                                             |
| TV Viewing by Broadcasting Station [Count of Respondents]:                                                                                                 | 22                                                                                                                                                                                                                                                                                                                                                                                                                                                                                                                                                                                                                                                                                                                                                                                                                                                                                                                                                                                                                                                                                                                                                                                                                                                                                                                                                                                                                                                                                                                                                                                                                                                                                                                                                                                                                                                                                                                                                                                                                                                                                                                             |
| TV Viewing by Broadcasting Station [Count of Respondents]: July-September 2007; April-June 2007; January-March 2007;                                       | 22-23                                                                                                                                                                                                                                                                                                                                                                                                                                                                                                                                                                                                                                                                                                                                                                                                                                                                                                                                                                                                                                                                                                                                                                                                                                                                                                                                                                                                                                                                                                                                                                                                                                                                                                                                                                                                                                                                                                                                                                                                                                                                                                                          |
| TV Viewing by Broadcasting Station [Count of Respondents]:                                                                                                 | 24                                                                                                                                                                                                                                                                                                                                                                                                                                                                                                                                                                                                                                                                                                                                                                                                                                                                                                                                                                                                                                                                                                                                                                                                                                                                                                                                                                                                                                                                                                                                                                                                                                                                                                                                                                                                                                                                                                                                                                                                                                                                                                                             |
| TV Viewing by Broadcasting Station [Count of Respondents]:                                                                                                 | 25                                                                                                                                                                                                                                                                                                                                                                                                                                                                                                                                                                                                                                                                                                                                                                                                                                                                                                                                                                                                                                                                                                                                                                                                                                                                                                                                                                                                                                                                                                                                                                                                                                                                                                                                                                                                                                                                                                                                                                                                                                                                                                                             |
| TV Viewing by Broadcasting Station [Count of Respondents]: By Station and by Gender – October-December 2006; January-March 2007; April-June 2007;          | 26-27                                                                                                                                                                                                                                                                                                                                                                                                                                                                                                                                                                                                                                                                                                                                                                                                                                                                                                                                                                                                                                                                                                                                                                                                                                                                                                                                                                                                                                                                                                                                                                                                                                                                                                                                                                                                                                                                                                                                                                                                                                                                                                                          |
| TV Viewing by Broadcasting Station [Count of Respondents]: By Station and by Age Group – October2006-September 2007; July-September 2007; April-June 2007; | 29-31                                                                                                                                                                                                                                                                                                                                                                                                                                                                                                                                                                                                                                                                                                                                                                                                                                                                                                                                                                                                                                                                                                                                                                                                                                                                                                                                                                                                                                                                                                                                                                                                                                                                                                                                                                                                                                                                                                                                                                                                                                                                                                                          |
| TV Viewing by Broadcasting Station [Count of Respondents]: By Station and by District – October 2006-September 2007; July-September 2007; April-June 2007; | 33-35                                                                                                                                                                                                                                                                                                                                                                                                                                                                                                                                                                                                                                                                                                                                                                                                                                                                                                                                                                                                                                                                                                                                                                                                                                                                                                                                                                                                                                                                                                                                                                                                                                                                                                                                                                                                                                                                                                                                                                                                                                                                                                                          |
| January-March 2007; October-December 2006 TV-Reception System Installed: October 2006-September 2007; July-September 2007; April-June 2007;                | 36                                                                                                                                                                                                                                                                                                                                                                                                                                                                                                                                                                                                                                                                                                                                                                                                                                                                                                                                                                                                                                                                                                                                                                                                                                                                                                                                                                                                                                                                                                                                                                                                                                                                                                                                                                                                                                                                                                                                                                                                                                                                                                                             |
|                                                                                                                                                            | 37                                                                                                                                                                                                                                                                                                                                                                                                                                                                                                                                                                                                                                                                                                                                                                                                                                                                                                                                                                                                                                                                                                                                                                                                                                                                                                                                                                                                                                                                                                                                                                                                                                                                                                                                                                                                                                                                                                                                                                                                                                                                                                                             |
| TV-Reception System installed by District  TV-Channel Reception Platform by Station                                                                        | 38                                                                                                                                                                                                                                                                                                                                                                                                                                                                                                                                                                                                                                                                                                                                                                                                                                                                                                                                                                                                                                                                                                                                                                                                                                                                                                                                                                                                                                                                                                                                                                                                                                                                                                                                                                                                                                                                                                                                                                                                                                                                                                                             |
|                                                                                                                                                            | TV Viewing [October 2006-September 2007] Radio Listening by Broadcasting Station [Count of Respondents]: October 2006-September 2007 Radio Listening by Broadcasting Station [Count of Respondents]: By Quarter Radio Listening by Broadcasting Station [Count of Respondents]: July-September 2007; April-June 2007; January-March 2007; October-December 2007 Radio Listening by Broadcasting Station [Count of Respondents]: By Station and by Gender — October 2006-September 2007 Radio Listening by Broadcasting Station [Count of Respondents]: By Station and by Gender Radio Listening by Broadcasting Station [Count of Respondents]: By Station and by Gender Radio Listening by Broadcasting Station [Count of Respondents]: By Station and by Gender — October-December 2006; January-March 2007; April-June 2007; July-September 2007 Radio Listening by Broadcasting Station [Count of Respondents]: By Station and by Age Group — October 2006-September 2007; July-September 2007; April-July 2007; January-March 2007; October-December 2007 Radio Listening by Broadcasting Station [Count of Respondents]: By Station and by District — October 2006-September 2007; July-September 2007; April-July 2007; January-March 2007; October-December 2007 TV Viewing by Broadcasting Station [Count of Respondents]: October 2006-September 2007 TV Viewing by Broadcasting Station [Count of Respondents]: By Quarter TV Viewing by Broadcasting Station [Count of Respondents]: By Quarter TV Viewing by Broadcasting Station [Count of Respondents]: By Station and by Gender — October 2006-September 2007 TV Viewing by Broadcasting Station [Count of Respondents]: By Station and by Gender — October 2006-September 2007 TV Viewing by Broadcasting Station [Count of Respondents]: By Station and by Gender — October 2006-September 2007 TV Viewing by Broadcasting Station [Count of Respondents]: By Station and by Gender — October 2006-September 2007; April-June 2007; January-March 2007; October-December 2006 TV Viewing by Broadcasting Station [Count of Respondents]: By Station and by O |