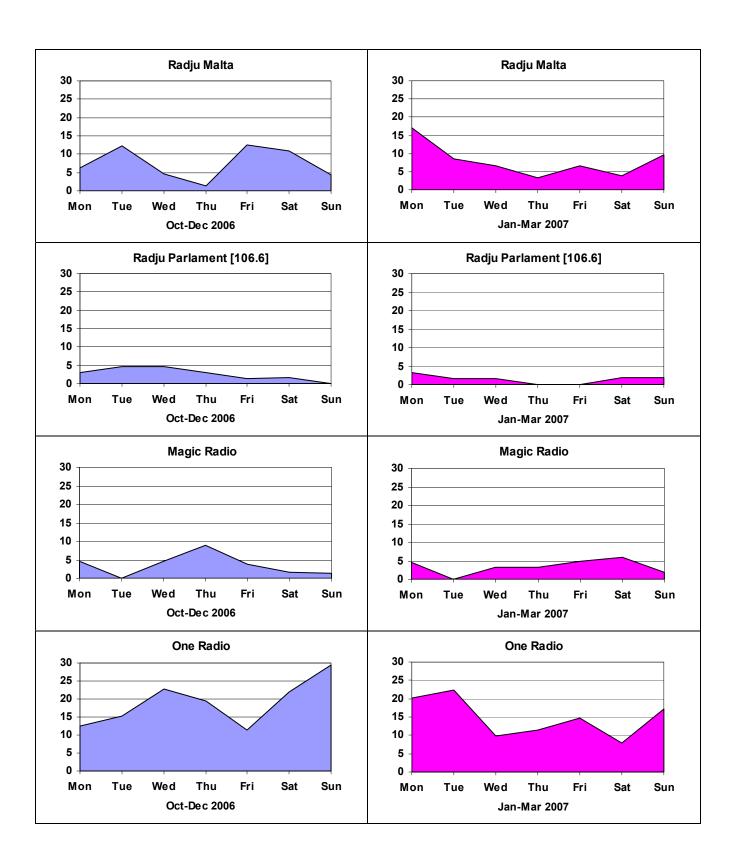

Part Two of the report contains the tables for the periods July-September 2007; April-June 2007; January-March 2007; and October-December 2006.

# LIST OF TABLES

|                |                                                                                                                      | Page  |
|----------------|----------------------------------------------------------------------------------------------------------------------|-------|
| Table 1.1      | Survey Response rate                                                                                                 | 1     |
| Table 2.1      | Sample Profile: Age by Range, Minimum and Maximum                                                                    | 2     |
| Table 2.2      | Sample Profile and Census Population by Age Groups                                                                   | 3     |
| Table 3.1      | Radio Listening: October 2006-September 2007                                                                         | 4     |
| Table 3.2      | TV Viewing: October 2006-September 2007                                                                              | 4     |
| Table 3.3      | Radio Listening by Broadcasting Station [Count of Respondents]: By Quarter                                           | 6     |
| Table 3.4.a    | Radio Listening by Broadcasting Station [Count of Respondents]:  By Gender                                           | 9     |
| Table 3.4.b    | Radio Listening by Broadcasting Station [Count of Respondents]: By Quarter and by Gender                             | 10    |
| Table 3.5      | Radio Listening by Broadcasting Station [Count of Respondents]:  By Station and by Age Group                         | 13    |
| Table 3.6      | Radio Listening by Broadcasting Station [Count of Respondents]:  By District                                         | 17    |
| Table 3.7      | TV Viewing by Broadcasting Station [Count of Respondents]: By Quarter                                                | 21    |
| Table 3.8.a    | TV Viewing by Broadcasting Station [Count of Respondents]: By Gender – October 2006-September 2007                   | 24    |
| Table 3.8.b    | TV Viewing by Broadcasting Station [Count of Respondents]: By Quarter and by Gender                                  | 25    |
| Table 3.9      | TV Viewing by Broadcasting Station [Count of Respondents]: By Station and By Age Group – October 2006-September 2007 | 28    |
| Table 3.10     | TV Viewing by Broadcasting Station [Count of Respondents]: By Station and by District – October 2006-September 2007  | 32    |
| Table 4.1      | TV-Reception System Installed at home                                                                                | 35    |
| Table 4.2      | TV-Reception System Installed – By Broadcasting Station                                                              | 37    |
| Table 5.1      | Radio Daily Average Audience Share: October 2006-September 2007                                                      | 39    |
| Table 5.2      | Radio Daily Average Audience Share: July-September 2007                                                              | 43    |
| Table 5.3      | Radio Weekday Peak Audiences: October 2006-September 2007                                                            | 44    |
| Table 5.4      | Radio Total Daily Average Audience Share: October 2006-September 2007                                                | 49    |
| Table 6.1      | TV Daily Average Audience Share: October 2006-September 2007                                                         | 51    |
| Table 6.2      | TV Daily Average Audience Share: July-September 2007                                                                 | 56    |
| Table 6.3      | TV Weekday Peak Audiences: October 2006-September 2007                                                               | 57    |
| Table 6.4      | TV Total Daily Average Audience Share: October 2006-September 2007                                                   | 62    |
| Table 8.1      | Radio Average Consumption of Listeners by Hours and by Station                                                       | 66    |
| Table 8.2      | TV Average Consumption by Viewers by Hours and by Station                                                            | 67    |
| Table 9.1      | Radio Consumption by Time-Brackets, By Month and By Quarter                                                          | 69    |
| Table 9.2.a-d  | Radio Consumption by Quarter and by Weekday                                                                          | 71-72 |
| Table 9.3.a    | Radio Consumption by Station, by Weekday and by Quarter: October 2006-December 2006                                  | 73    |
| Table 9.3.b-d  | Radio Consumption by Station, by Weekday and by Quarter: January-March 2007; April-June 2007; July-September 2007    | 82    |
| Table 9.4      | Radio Consumption by Station and by Month                                                                            | 83    |
| Table 10.1     | TV Consumption by Time Brackets, by Month and by Quarter                                                             | 87    |
| Table 10.2     | TV Consumption by Quarter and by Weekday                                                                             | 89-90 |
| Table 10.3.a   | TV Consumption by Station, by Weekday and by Quarter: October 2006-December 2006                                     | 91    |
| Table 10.3.b-d | TV Consumption by Station, by Weekday and by Quarter: January-March 2007; April-June 2007; July-September 2007       | 100   |
| Table 10.4     | TV Consumption by Station and by Month                                                                               | 101   |