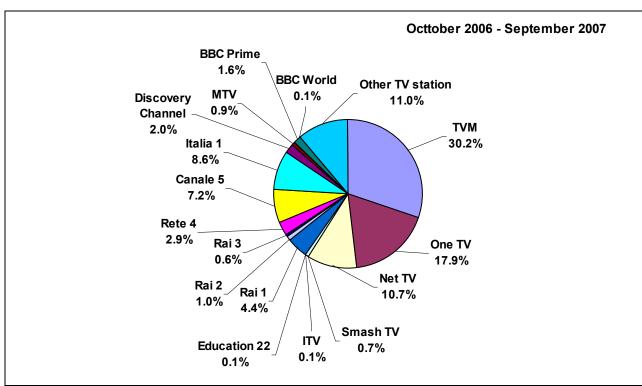

# **LIST OF FIGURES**

|                                                                                                                                                            | Page                                                                                                                                                                                                                                                                                                                                                                                                                                                                                                                                                                                                                                                                                                                                                                                                                                                                                                                                                                                                                                                                                                                                                                                                                                                                                                                                                                                                                                                                                                                                                                                                                                                                                                                                                                                                                                                                                                                                                                                                                                                                                                                           |
|------------------------------------------------------------------------------------------------------------------------------------------------------------|--------------------------------------------------------------------------------------------------------------------------------------------------------------------------------------------------------------------------------------------------------------------------------------------------------------------------------------------------------------------------------------------------------------------------------------------------------------------------------------------------------------------------------------------------------------------------------------------------------------------------------------------------------------------------------------------------------------------------------------------------------------------------------------------------------------------------------------------------------------------------------------------------------------------------------------------------------------------------------------------------------------------------------------------------------------------------------------------------------------------------------------------------------------------------------------------------------------------------------------------------------------------------------------------------------------------------------------------------------------------------------------------------------------------------------------------------------------------------------------------------------------------------------------------------------------------------------------------------------------------------------------------------------------------------------------------------------------------------------------------------------------------------------------------------------------------------------------------------------------------------------------------------------------------------------------------------------------------------------------------------------------------------------------------------------------------------------------------------------------------------------|
| Sample Profile and Census Population by Age Groups                                                                                                         | 3                                                                                                                                                                                                                                                                                                                                                                                                                                                                                                                                                                                                                                                                                                                                                                                                                                                                                                                                                                                                                                                                                                                                                                                                                                                                                                                                                                                                                                                                                                                                                                                                                                                                                                                                                                                                                                                                                                                                                                                                                                                                                                                              |
| Radio Listening [October 2006-September 2007]                                                                                                              | 4                                                                                                                                                                                                                                                                                                                                                                                                                                                                                                                                                                                                                                                                                                                                                                                                                                                                                                                                                                                                                                                                                                                                                                                                                                                                                                                                                                                                                                                                                                                                                                                                                                                                                                                                                                                                                                                                                                                                                                                                                                                                                                                              |
| TV Viewing [October 2006-September 2007]                                                                                                                   | 5                                                                                                                                                                                                                                                                                                                                                                                                                                                                                                                                                                                                                                                                                                                                                                                                                                                                                                                                                                                                                                                                                                                                                                                                                                                                                                                                                                                                                                                                                                                                                                                                                                                                                                                                                                                                                                                                                                                                                                                                                                                                                                                              |
| Radio Listening by Broadcasting Station [Count of Respondents]: October 2006-September 2007                                                                | 6                                                                                                                                                                                                                                                                                                                                                                                                                                                                                                                                                                                                                                                                                                                                                                                                                                                                                                                                                                                                                                                                                                                                                                                                                                                                                                                                                                                                                                                                                                                                                                                                                                                                                                                                                                                                                                                                                                                                                                                                                                                                                                                              |
| Radio Listening by Broadcasting Station [Count of Respondents]:                                                                                            | 7                                                                                                                                                                                                                                                                                                                                                                                                                                                                                                                                                                                                                                                                                                                                                                                                                                                                                                                                                                                                                                                                                                                                                                                                                                                                                                                                                                                                                                                                                                                                                                                                                                                                                                                                                                                                                                                                                                                                                                                                                                                                                                                              |
| Radio Listening by Broadcasting Station [Count of Respondents]: July-September 2007; April-June 2007; January-March 2007;                                  | 7-8                                                                                                                                                                                                                                                                                                                                                                                                                                                                                                                                                                                                                                                                                                                                                                                                                                                                                                                                                                                                                                                                                                                                                                                                                                                                                                                                                                                                                                                                                                                                                                                                                                                                                                                                                                                                                                                                                                                                                                                                                                                                                                                            |
| Radio Listening by Broadcasting Station [Count of Respondents]:  By Station and by Gender —                                                                | 9                                                                                                                                                                                                                                                                                                                                                                                                                                                                                                                                                                                                                                                                                                                                                                                                                                                                                                                                                                                                                                                                                                                                                                                                                                                                                                                                                                                                                                                                                                                                                                                                                                                                                                                                                                                                                                                                                                                                                                                                                                                                                                                              |
| Radio Listening by Broadcasting Station [Count of Respondents]:                                                                                            | 10                                                                                                                                                                                                                                                                                                                                                                                                                                                                                                                                                                                                                                                                                                                                                                                                                                                                                                                                                                                                                                                                                                                                                                                                                                                                                                                                                                                                                                                                                                                                                                                                                                                                                                                                                                                                                                                                                                                                                                                                                                                                                                                             |
| Radio Listening by Broadcasting Station [Count of Respondents]: By Station and by Gender –                                                                 | 11-12                                                                                                                                                                                                                                                                                                                                                                                                                                                                                                                                                                                                                                                                                                                                                                                                                                                                                                                                                                                                                                                                                                                                                                                                                                                                                                                                                                                                                                                                                                                                                                                                                                                                                                                                                                                                                                                                                                                                                                                                                                                                                                                          |
|                                                                                                                                                            |                                                                                                                                                                                                                                                                                                                                                                                                                                                                                                                                                                                                                                                                                                                                                                                                                                                                                                                                                                                                                                                                                                                                                                                                                                                                                                                                                                                                                                                                                                                                                                                                                                                                                                                                                                                                                                                                                                                                                                                                                                                                                                                                |
| Radio Listening by Broadcasting Station [Count of Respondents]: By Station and by Age Group –                                                              | 14-16                                                                                                                                                                                                                                                                                                                                                                                                                                                                                                                                                                                                                                                                                                                                                                                                                                                                                                                                                                                                                                                                                                                                                                                                                                                                                                                                                                                                                                                                                                                                                                                                                                                                                                                                                                                                                                                                                                                                                                                                                                                                                                                          |
| October 2006-September 2007; July-September 2007; April-July 2007; January-March 2007; October-December 2007                                               |                                                                                                                                                                                                                                                                                                                                                                                                                                                                                                                                                                                                                                                                                                                                                                                                                                                                                                                                                                                                                                                                                                                                                                                                                                                                                                                                                                                                                                                                                                                                                                                                                                                                                                                                                                                                                                                                                                                                                                                                                                                                                                                                |
| By Station and by District – October 2006-September 2007; July-September 2007; April-July 2007;                                                            | 18-20                                                                                                                                                                                                                                                                                                                                                                                                                                                                                                                                                                                                                                                                                                                                                                                                                                                                                                                                                                                                                                                                                                                                                                                                                                                                                                                                                                                                                                                                                                                                                                                                                                                                                                                                                                                                                                                                                                                                                                                                                                                                                                                          |
| TV Viewing by Broadcasting Station [Count of Respondents]:                                                                                                 | 21                                                                                                                                                                                                                                                                                                                                                                                                                                                                                                                                                                                                                                                                                                                                                                                                                                                                                                                                                                                                                                                                                                                                                                                                                                                                                                                                                                                                                                                                                                                                                                                                                                                                                                                                                                                                                                                                                                                                                                                                                                                                                                                             |
| TV Viewing by Broadcasting Station [Count of Respondents]:                                                                                                 | 22                                                                                                                                                                                                                                                                                                                                                                                                                                                                                                                                                                                                                                                                                                                                                                                                                                                                                                                                                                                                                                                                                                                                                                                                                                                                                                                                                                                                                                                                                                                                                                                                                                                                                                                                                                                                                                                                                                                                                                                                                                                                                                                             |
| TV Viewing by Broadcasting Station [Count of Respondents]: July-September 2007; April-June 2007; January-March 2007;                                       | 22-23                                                                                                                                                                                                                                                                                                                                                                                                                                                                                                                                                                                                                                                                                                                                                                                                                                                                                                                                                                                                                                                                                                                                                                                                                                                                                                                                                                                                                                                                                                                                                                                                                                                                                                                                                                                                                                                                                                                                                                                                                                                                                                                          |
| TV Viewing by Broadcasting Station [Count of Respondents]:                                                                                                 | 24                                                                                                                                                                                                                                                                                                                                                                                                                                                                                                                                                                                                                                                                                                                                                                                                                                                                                                                                                                                                                                                                                                                                                                                                                                                                                                                                                                                                                                                                                                                                                                                                                                                                                                                                                                                                                                                                                                                                                                                                                                                                                                                             |
| TV Viewing by Broadcasting Station [Count of Respondents]:                                                                                                 | 25                                                                                                                                                                                                                                                                                                                                                                                                                                                                                                                                                                                                                                                                                                                                                                                                                                                                                                                                                                                                                                                                                                                                                                                                                                                                                                                                                                                                                                                                                                                                                                                                                                                                                                                                                                                                                                                                                                                                                                                                                                                                                                                             |
| TV Viewing by Broadcasting Station [Count of Respondents]: By Station and by Gender – October-December 2006; January-March 2007; April-June 2007;          | 26-27                                                                                                                                                                                                                                                                                                                                                                                                                                                                                                                                                                                                                                                                                                                                                                                                                                                                                                                                                                                                                                                                                                                                                                                                                                                                                                                                                                                                                                                                                                                                                                                                                                                                                                                                                                                                                                                                                                                                                                                                                                                                                                                          |
| TV Viewing by Broadcasting Station [Count of Respondents]: By Station and by Age Group – October2006-September 2007; July-September 2007; April-June 2007; | 29-31                                                                                                                                                                                                                                                                                                                                                                                                                                                                                                                                                                                                                                                                                                                                                                                                                                                                                                                                                                                                                                                                                                                                                                                                                                                                                                                                                                                                                                                                                                                                                                                                                                                                                                                                                                                                                                                                                                                                                                                                                                                                                                                          |
| TV Viewing by Broadcasting Station [Count of Respondents]: By Station and by District – October 2006-September 2007; July-September 2007; April-June 2007; | 33-35                                                                                                                                                                                                                                                                                                                                                                                                                                                                                                                                                                                                                                                                                                                                                                                                                                                                                                                                                                                                                                                                                                                                                                                                                                                                                                                                                                                                                                                                                                                                                                                                                                                                                                                                                                                                                                                                                                                                                                                                                                                                                                                          |
| January-March 2007; October-December 2006 TV-Reception System Installed: October 2006-September 2007; July-September 2007; April-June 2007;                | 36                                                                                                                                                                                                                                                                                                                                                                                                                                                                                                                                                                                                                                                                                                                                                                                                                                                                                                                                                                                                                                                                                                                                                                                                                                                                                                                                                                                                                                                                                                                                                                                                                                                                                                                                                                                                                                                                                                                                                                                                                                                                                                                             |
|                                                                                                                                                            | 37                                                                                                                                                                                                                                                                                                                                                                                                                                                                                                                                                                                                                                                                                                                                                                                                                                                                                                                                                                                                                                                                                                                                                                                                                                                                                                                                                                                                                                                                                                                                                                                                                                                                                                                                                                                                                                                                                                                                                                                                                                                                                                                             |
| TV-Reception System installed by District  TV-Channel Reception Platform by Station                                                                        | 38                                                                                                                                                                                                                                                                                                                                                                                                                                                                                                                                                                                                                                                                                                                                                                                                                                                                                                                                                                                                                                                                                                                                                                                                                                                                                                                                                                                                                                                                                                                                                                                                                                                                                                                                                                                                                                                                                                                                                                                                                                                                                                                             |
|                                                                                                                                                            | TV Viewing [October 2006-September 2007] Radio Listening by Broadcasting Station [Count of Respondents]: October 2006-September 2007 Radio Listening by Broadcasting Station [Count of Respondents]: By Quarter Radio Listening by Broadcasting Station [Count of Respondents]: July-September 2007; April-June 2007; January-March 2007; October-December 2007 Radio Listening by Broadcasting Station [Count of Respondents]: By Station and by Gender — October 2006-September 2007 Radio Listening by Broadcasting Station [Count of Respondents]: By Station and by Gender Radio Listening by Broadcasting Station [Count of Respondents]: By Station and by Gender Radio Listening by Broadcasting Station [Count of Respondents]: By Station and by Gender — October-December 2006; January-March 2007; April-June 2007; July-September 2007 Radio Listening by Broadcasting Station [Count of Respondents]: By Station and by Age Group — October 2006-September 2007; July-September 2007; April-July 2007; January-March 2007; October-December 2007 Radio Listening by Broadcasting Station [Count of Respondents]: By Station and by District — October 2006-September 2007; July-September 2007; April-July 2007; January-March 2007; October-December 2007 TV Viewing by Broadcasting Station [Count of Respondents]: October 2006-September 2007 TV Viewing by Broadcasting Station [Count of Respondents]: By Quarter TV Viewing by Broadcasting Station [Count of Respondents]: By Quarter TV Viewing by Broadcasting Station [Count of Respondents]: By Station and by Gender — October 2006-September 2007 TV Viewing by Broadcasting Station [Count of Respondents]: By Station and by Gender — October 2006-September 2007 TV Viewing by Broadcasting Station [Count of Respondents]: By Station and by Gender — October 2006-September 2007 TV Viewing by Broadcasting Station [Count of Respondents]: By Station and by Gender — October 2006-September 2007; April-June 2007; January-March 2007; October-December 2006 TV Viewing by Broadcasting Station [Count of Respondents]: By Station and by O |