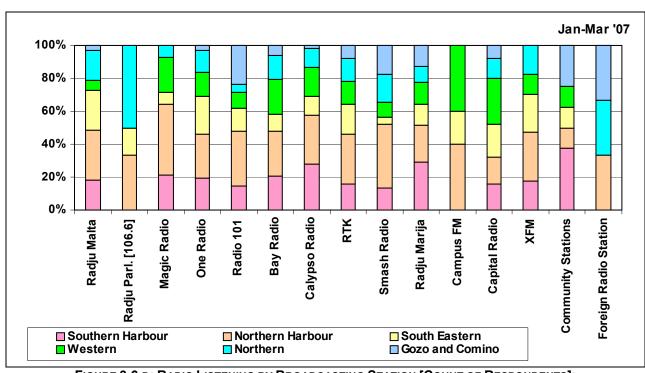

# **LIST OF FIGURES**

|                                                                                                                                                            | Page                                                                                                                                                                                                                                                                                                                                                                                                                                                                                                                                                                                                                                                                                                                                                                                                                                                                                                                                                                                                                                                                                                                                                                                                                                                                                                                                                                                                                                                                                                                                                                                                                                                                                                                                                                                                                                                                                                                                                                                                                                                                                                                           |
|------------------------------------------------------------------------------------------------------------------------------------------------------------|--------------------------------------------------------------------------------------------------------------------------------------------------------------------------------------------------------------------------------------------------------------------------------------------------------------------------------------------------------------------------------------------------------------------------------------------------------------------------------------------------------------------------------------------------------------------------------------------------------------------------------------------------------------------------------------------------------------------------------------------------------------------------------------------------------------------------------------------------------------------------------------------------------------------------------------------------------------------------------------------------------------------------------------------------------------------------------------------------------------------------------------------------------------------------------------------------------------------------------------------------------------------------------------------------------------------------------------------------------------------------------------------------------------------------------------------------------------------------------------------------------------------------------------------------------------------------------------------------------------------------------------------------------------------------------------------------------------------------------------------------------------------------------------------------------------------------------------------------------------------------------------------------------------------------------------------------------------------------------------------------------------------------------------------------------------------------------------------------------------------------------|
| Sample Profile and Census Population by Age Groups                                                                                                         | 3                                                                                                                                                                                                                                                                                                                                                                                                                                                                                                                                                                                                                                                                                                                                                                                                                                                                                                                                                                                                                                                                                                                                                                                                                                                                                                                                                                                                                                                                                                                                                                                                                                                                                                                                                                                                                                                                                                                                                                                                                                                                                                                              |
| Radio Listening [October 2006-September 2007]                                                                                                              | 4                                                                                                                                                                                                                                                                                                                                                                                                                                                                                                                                                                                                                                                                                                                                                                                                                                                                                                                                                                                                                                                                                                                                                                                                                                                                                                                                                                                                                                                                                                                                                                                                                                                                                                                                                                                                                                                                                                                                                                                                                                                                                                                              |
| TV Viewing [October 2006-September 2007]                                                                                                                   | 5                                                                                                                                                                                                                                                                                                                                                                                                                                                                                                                                                                                                                                                                                                                                                                                                                                                                                                                                                                                                                                                                                                                                                                                                                                                                                                                                                                                                                                                                                                                                                                                                                                                                                                                                                                                                                                                                                                                                                                                                                                                                                                                              |
| Radio Listening by Broadcasting Station [Count of Respondents]: October 2006-September 2007                                                                | 6                                                                                                                                                                                                                                                                                                                                                                                                                                                                                                                                                                                                                                                                                                                                                                                                                                                                                                                                                                                                                                                                                                                                                                                                                                                                                                                                                                                                                                                                                                                                                                                                                                                                                                                                                                                                                                                                                                                                                                                                                                                                                                                              |
| Radio Listening by Broadcasting Station [Count of Respondents]:                                                                                            | 7                                                                                                                                                                                                                                                                                                                                                                                                                                                                                                                                                                                                                                                                                                                                                                                                                                                                                                                                                                                                                                                                                                                                                                                                                                                                                                                                                                                                                                                                                                                                                                                                                                                                                                                                                                                                                                                                                                                                                                                                                                                                                                                              |
| Radio Listening by Broadcasting Station [Count of Respondents]: July-September 2007; April-June 2007; January-March 2007;                                  | 7-8                                                                                                                                                                                                                                                                                                                                                                                                                                                                                                                                                                                                                                                                                                                                                                                                                                                                                                                                                                                                                                                                                                                                                                                                                                                                                                                                                                                                                                                                                                                                                                                                                                                                                                                                                                                                                                                                                                                                                                                                                                                                                                                            |
| Radio Listening by Broadcasting Station [Count of Respondents]:  By Station and by Gender —                                                                | 9                                                                                                                                                                                                                                                                                                                                                                                                                                                                                                                                                                                                                                                                                                                                                                                                                                                                                                                                                                                                                                                                                                                                                                                                                                                                                                                                                                                                                                                                                                                                                                                                                                                                                                                                                                                                                                                                                                                                                                                                                                                                                                                              |
| Radio Listening by Broadcasting Station [Count of Respondents]:                                                                                            | 10                                                                                                                                                                                                                                                                                                                                                                                                                                                                                                                                                                                                                                                                                                                                                                                                                                                                                                                                                                                                                                                                                                                                                                                                                                                                                                                                                                                                                                                                                                                                                                                                                                                                                                                                                                                                                                                                                                                                                                                                                                                                                                                             |
| Radio Listening by Broadcasting Station [Count of Respondents]: By Station and by Gender –                                                                 | 11-12                                                                                                                                                                                                                                                                                                                                                                                                                                                                                                                                                                                                                                                                                                                                                                                                                                                                                                                                                                                                                                                                                                                                                                                                                                                                                                                                                                                                                                                                                                                                                                                                                                                                                                                                                                                                                                                                                                                                                                                                                                                                                                                          |
|                                                                                                                                                            |                                                                                                                                                                                                                                                                                                                                                                                                                                                                                                                                                                                                                                                                                                                                                                                                                                                                                                                                                                                                                                                                                                                                                                                                                                                                                                                                                                                                                                                                                                                                                                                                                                                                                                                                                                                                                                                                                                                                                                                                                                                                                                                                |
| Radio Listening by Broadcasting Station [Count of Respondents]: By Station and by Age Group –                                                              | 14-16                                                                                                                                                                                                                                                                                                                                                                                                                                                                                                                                                                                                                                                                                                                                                                                                                                                                                                                                                                                                                                                                                                                                                                                                                                                                                                                                                                                                                                                                                                                                                                                                                                                                                                                                                                                                                                                                                                                                                                                                                                                                                                                          |
| October 2006-September 2007; July-September 2007; April-July 2007; January-March 2007; October-December 2007                                               |                                                                                                                                                                                                                                                                                                                                                                                                                                                                                                                                                                                                                                                                                                                                                                                                                                                                                                                                                                                                                                                                                                                                                                                                                                                                                                                                                                                                                                                                                                                                                                                                                                                                                                                                                                                                                                                                                                                                                                                                                                                                                                                                |
| By Station and by District – October 2006-September 2007; July-September 2007; April-July 2007;                                                            | 18-20                                                                                                                                                                                                                                                                                                                                                                                                                                                                                                                                                                                                                                                                                                                                                                                                                                                                                                                                                                                                                                                                                                                                                                                                                                                                                                                                                                                                                                                                                                                                                                                                                                                                                                                                                                                                                                                                                                                                                                                                                                                                                                                          |
| TV Viewing by Broadcasting Station [Count of Respondents]:                                                                                                 | 21                                                                                                                                                                                                                                                                                                                                                                                                                                                                                                                                                                                                                                                                                                                                                                                                                                                                                                                                                                                                                                                                                                                                                                                                                                                                                                                                                                                                                                                                                                                                                                                                                                                                                                                                                                                                                                                                                                                                                                                                                                                                                                                             |
| TV Viewing by Broadcasting Station [Count of Respondents]:                                                                                                 | 22                                                                                                                                                                                                                                                                                                                                                                                                                                                                                                                                                                                                                                                                                                                                                                                                                                                                                                                                                                                                                                                                                                                                                                                                                                                                                                                                                                                                                                                                                                                                                                                                                                                                                                                                                                                                                                                                                                                                                                                                                                                                                                                             |
| TV Viewing by Broadcasting Station [Count of Respondents]: July-September 2007; April-June 2007; January-March 2007;                                       | 22-23                                                                                                                                                                                                                                                                                                                                                                                                                                                                                                                                                                                                                                                                                                                                                                                                                                                                                                                                                                                                                                                                                                                                                                                                                                                                                                                                                                                                                                                                                                                                                                                                                                                                                                                                                                                                                                                                                                                                                                                                                                                                                                                          |
| TV Viewing by Broadcasting Station [Count of Respondents]:                                                                                                 | 24                                                                                                                                                                                                                                                                                                                                                                                                                                                                                                                                                                                                                                                                                                                                                                                                                                                                                                                                                                                                                                                                                                                                                                                                                                                                                                                                                                                                                                                                                                                                                                                                                                                                                                                                                                                                                                                                                                                                                                                                                                                                                                                             |
| TV Viewing by Broadcasting Station [Count of Respondents]:                                                                                                 | 25                                                                                                                                                                                                                                                                                                                                                                                                                                                                                                                                                                                                                                                                                                                                                                                                                                                                                                                                                                                                                                                                                                                                                                                                                                                                                                                                                                                                                                                                                                                                                                                                                                                                                                                                                                                                                                                                                                                                                                                                                                                                                                                             |
| TV Viewing by Broadcasting Station [Count of Respondents]: By Station and by Gender – October-December 2006; January-March 2007; April-June 2007;          | 26-27                                                                                                                                                                                                                                                                                                                                                                                                                                                                                                                                                                                                                                                                                                                                                                                                                                                                                                                                                                                                                                                                                                                                                                                                                                                                                                                                                                                                                                                                                                                                                                                                                                                                                                                                                                                                                                                                                                                                                                                                                                                                                                                          |
| TV Viewing by Broadcasting Station [Count of Respondents]: By Station and by Age Group – October2006-September 2007; July-September 2007; April-June 2007; | 29-31                                                                                                                                                                                                                                                                                                                                                                                                                                                                                                                                                                                                                                                                                                                                                                                                                                                                                                                                                                                                                                                                                                                                                                                                                                                                                                                                                                                                                                                                                                                                                                                                                                                                                                                                                                                                                                                                                                                                                                                                                                                                                                                          |
| TV Viewing by Broadcasting Station [Count of Respondents]: By Station and by District – October 2006-September 2007; July-September 2007; April-June 2007; | 33-35                                                                                                                                                                                                                                                                                                                                                                                                                                                                                                                                                                                                                                                                                                                                                                                                                                                                                                                                                                                                                                                                                                                                                                                                                                                                                                                                                                                                                                                                                                                                                                                                                                                                                                                                                                                                                                                                                                                                                                                                                                                                                                                          |
| January-March 2007; October-December 2006 TV-Reception System Installed: October 2006-September 2007; July-September 2007; April-June 2007;                | 36                                                                                                                                                                                                                                                                                                                                                                                                                                                                                                                                                                                                                                                                                                                                                                                                                                                                                                                                                                                                                                                                                                                                                                                                                                                                                                                                                                                                                                                                                                                                                                                                                                                                                                                                                                                                                                                                                                                                                                                                                                                                                                                             |
|                                                                                                                                                            | 37                                                                                                                                                                                                                                                                                                                                                                                                                                                                                                                                                                                                                                                                                                                                                                                                                                                                                                                                                                                                                                                                                                                                                                                                                                                                                                                                                                                                                                                                                                                                                                                                                                                                                                                                                                                                                                                                                                                                                                                                                                                                                                                             |
| TV-Reception System installed by District  TV-Channel Reception Platform by Station                                                                        | 38                                                                                                                                                                                                                                                                                                                                                                                                                                                                                                                                                                                                                                                                                                                                                                                                                                                                                                                                                                                                                                                                                                                                                                                                                                                                                                                                                                                                                                                                                                                                                                                                                                                                                                                                                                                                                                                                                                                                                                                                                                                                                                                             |
|                                                                                                                                                            | TV Viewing [October 2006-September 2007] Radio Listening by Broadcasting Station [Count of Respondents]: October 2006-September 2007 Radio Listening by Broadcasting Station [Count of Respondents]: By Quarter Radio Listening by Broadcasting Station [Count of Respondents]: July-September 2007; April-June 2007; January-March 2007; October-December 2007 Radio Listening by Broadcasting Station [Count of Respondents]: By Station and by Gender — October 2006-September 2007 Radio Listening by Broadcasting Station [Count of Respondents]: By Station and by Gender Radio Listening by Broadcasting Station [Count of Respondents]: By Station and by Gender Radio Listening by Broadcasting Station [Count of Respondents]: By Station and by Gender — October-December 2006; January-March 2007; April-June 2007; July-September 2007 Radio Listening by Broadcasting Station [Count of Respondents]: By Station and by Age Group — October 2006-September 2007; July-September 2007; April-July 2007; January-March 2007; October-December 2007 Radio Listening by Broadcasting Station [Count of Respondents]: By Station and by District — October 2006-September 2007; July-September 2007; April-July 2007; January-March 2007; October-December 2007 TV Viewing by Broadcasting Station [Count of Respondents]: October 2006-September 2007 TV Viewing by Broadcasting Station [Count of Respondents]: By Quarter TV Viewing by Broadcasting Station [Count of Respondents]: By Quarter TV Viewing by Broadcasting Station [Count of Respondents]: By Station and by Gender — October 2006-September 2007 TV Viewing by Broadcasting Station [Count of Respondents]: By Station and by Gender — October 2006-September 2007 TV Viewing by Broadcasting Station [Count of Respondents]: By Station and by Gender — October 2006-September 2007 TV Viewing by Broadcasting Station [Count of Respondents]: By Station and by Gender — October 2006-September 2007; April-June 2007; January-March 2007; October-December 2006 TV Viewing by Broadcasting Station [Count of Respondents]: By Station and by O |