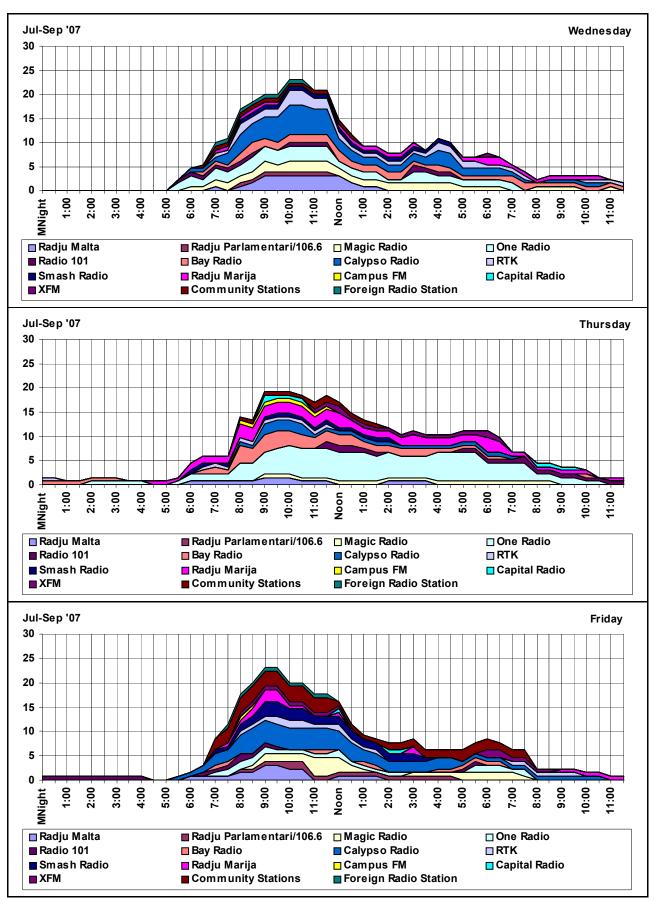

Part Two of the report contains the tables for the periods July-September 2007; April-June 2007; January-March 2007; and October-December 2006.