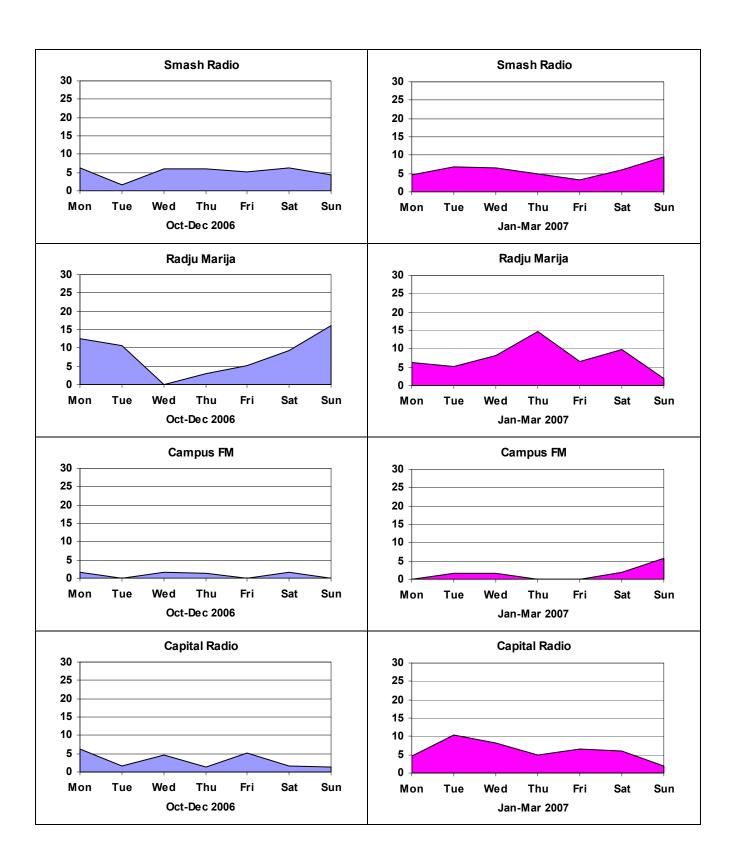

Part Two of the report contains the tables for the periods July-September 2007; April-June 2007; January-March 2007; and October-December 2006.

# LIST OF TABLES

|                |                                                                                                                      | Page  |
|----------------|----------------------------------------------------------------------------------------------------------------------|-------|
| Table 1.1      | Survey Response rate                                                                                                 | 1     |
| Table 2.1      | Sample Profile: Age by Range, Minimum and Maximum                                                                    | 2     |
| Table 2.2      | Sample Profile and Census Population by Age Groups                                                                   | 3     |
| Table 3.1      | Radio Listening: October 2006-September 2007                                                                         | 4     |
| Table 3.2      | TV Viewing: October 2006-September 2007                                                                              | 4     |
| Table 3.3      | Radio Listening by Broadcasting Station [Count of Respondents]: By Quarter                                           | 6     |
| Table 3.4.a    | Radio Listening by Broadcasting Station [Count of Respondents]:  By Gender                                           | 9     |
| Table 3.4.b    | Radio Listening by Broadcasting Station [Count of Respondents]: By Quarter and by Gender                             | 10    |
| Table 3.5      | Radio Listening by Broadcasting Station [Count of Respondents]:  By Station and by Age Group                         | 13    |
| Table 3.6      | Radio Listening by Broadcasting Station [Count of Respondents]:  By District                                         | 17    |
| Table 3.7      | TV Viewing by Broadcasting Station [Count of Respondents]: By Quarter                                                | 21    |
| Table 3.8.a    | TV Viewing by Broadcasting Station [Count of Respondents]: By Gender – October 2006-September 2007                   | 24    |
| Table 3.8.b    | TV Viewing by Broadcasting Station [Count of Respondents]: By Quarter and by Gender                                  | 25    |
| Table 3.9      | TV Viewing by Broadcasting Station [Count of Respondents]: By Station and By Age Group – October 2006-September 2007 | 28    |
| Table 3.10     | TV Viewing by Broadcasting Station [Count of Respondents]: By Station and by District – October 2006-September 2007  | 32    |
| Table 4.1      | TV-Reception System Installed at home                                                                                | 35    |
| Table 4.2      | TV-Reception System Installed – By Broadcasting Station                                                              | 37    |
| Table 5.1      | Radio Daily Average Audience Share: October 2006-September 2007                                                      | 39    |
| Table 5.2      | Radio Daily Average Audience Share: July-September 2007                                                              | 43    |
| Table 5.3      | Radio Weekday Peak Audiences: October 2006-September 2007                                                            | 44    |
| Table 5.4      | Radio Total Daily Average Audience Share: October 2006-September 2007                                                | 49    |
| Table 6.1      | TV Daily Average Audience Share: October 2006-September 2007                                                         | 51    |
| Table 6.2      | TV Daily Average Audience Share: July-September 2007                                                                 | 56    |
| Table 6.3      | TV Weekday Peak Audiences: October 2006-September 2007                                                               | 57    |
| Table 6.4      | TV Total Daily Average Audience Share: October 2006-September 2007                                                   | 62    |
| Table 8.1      | Radio Average Consumption of Listeners by Hours and by Station                                                       | 66    |
| Table 8.2      | TV Average Consumption by Viewers by Hours and by Station                                                            | 67    |
| Table 9.1      | Radio Consumption by Time-Brackets, By Month and By Quarter                                                          | 69    |
| Table 9.2.a-d  | Radio Consumption by Quarter and by Weekday                                                                          | 71-72 |
| Table 9.3.a    | Radio Consumption by Station, by Weekday and by Quarter: October 2006-December 2006                                  | 73    |
| Table 9.3.b-d  | Radio Consumption by Station, by Weekday and by Quarter: January-March 2007; April-June 2007; July-September 2007    | 82    |
| Table 9.4      | Radio Consumption by Station and by Month                                                                            | 83    |
| Table 10.1     | TV Consumption by Time Brackets, by Month and by Quarter                                                             | 87    |
| Table 10.2     | TV Consumption by Quarter and by Weekday                                                                             | 89-90 |
| Table 10.3.a   | TV Consumption by Station, by Weekday and by Quarter: October 2006-December 2006                                     | 91    |
| Table 10.3.b-d | TV Consumption by Station, by Weekday and by Quarter: January-March 2007; April-June 2007; July-September 2007       | 100   |
| Table 10.4     | TV Consumption by Station and by Month                                                                               | 101   |

# **LIST OF FIGURES**

|                                                                                                                                                            | Page                                                                                                                                                                                                                                                                                                                                                                                                                                                                                                                                                                                                                                                                                                                                                                                                                                                                                                                                                                                                                                                                                                                                                                                                                                                                                                                                                                                                                                                                                                                                                                                                                                                                                                                                                                                                                                                                                                                                                                                                                                                                                                                           |
|------------------------------------------------------------------------------------------------------------------------------------------------------------|--------------------------------------------------------------------------------------------------------------------------------------------------------------------------------------------------------------------------------------------------------------------------------------------------------------------------------------------------------------------------------------------------------------------------------------------------------------------------------------------------------------------------------------------------------------------------------------------------------------------------------------------------------------------------------------------------------------------------------------------------------------------------------------------------------------------------------------------------------------------------------------------------------------------------------------------------------------------------------------------------------------------------------------------------------------------------------------------------------------------------------------------------------------------------------------------------------------------------------------------------------------------------------------------------------------------------------------------------------------------------------------------------------------------------------------------------------------------------------------------------------------------------------------------------------------------------------------------------------------------------------------------------------------------------------------------------------------------------------------------------------------------------------------------------------------------------------------------------------------------------------------------------------------------------------------------------------------------------------------------------------------------------------------------------------------------------------------------------------------------------------|
| Sample Profile and Census Population by Age Groups                                                                                                         | 3                                                                                                                                                                                                                                                                                                                                                                                                                                                                                                                                                                                                                                                                                                                                                                                                                                                                                                                                                                                                                                                                                                                                                                                                                                                                                                                                                                                                                                                                                                                                                                                                                                                                                                                                                                                                                                                                                                                                                                                                                                                                                                                              |
| Radio Listening [October 2006-September 2007]                                                                                                              | 4                                                                                                                                                                                                                                                                                                                                                                                                                                                                                                                                                                                                                                                                                                                                                                                                                                                                                                                                                                                                                                                                                                                                                                                                                                                                                                                                                                                                                                                                                                                                                                                                                                                                                                                                                                                                                                                                                                                                                                                                                                                                                                                              |
| TV Viewing [October 2006-September 2007]                                                                                                                   | 5                                                                                                                                                                                                                                                                                                                                                                                                                                                                                                                                                                                                                                                                                                                                                                                                                                                                                                                                                                                                                                                                                                                                                                                                                                                                                                                                                                                                                                                                                                                                                                                                                                                                                                                                                                                                                                                                                                                                                                                                                                                                                                                              |
| Radio Listening by Broadcasting Station [Count of Respondents]: October 2006-September 2007                                                                | 6                                                                                                                                                                                                                                                                                                                                                                                                                                                                                                                                                                                                                                                                                                                                                                                                                                                                                                                                                                                                                                                                                                                                                                                                                                                                                                                                                                                                                                                                                                                                                                                                                                                                                                                                                                                                                                                                                                                                                                                                                                                                                                                              |
| Radio Listening by Broadcasting Station [Count of Respondents]:                                                                                            | 7                                                                                                                                                                                                                                                                                                                                                                                                                                                                                                                                                                                                                                                                                                                                                                                                                                                                                                                                                                                                                                                                                                                                                                                                                                                                                                                                                                                                                                                                                                                                                                                                                                                                                                                                                                                                                                                                                                                                                                                                                                                                                                                              |
| Radio Listening by Broadcasting Station [Count of Respondents]: July-September 2007; April-June 2007; January-March 2007;                                  | 7-8                                                                                                                                                                                                                                                                                                                                                                                                                                                                                                                                                                                                                                                                                                                                                                                                                                                                                                                                                                                                                                                                                                                                                                                                                                                                                                                                                                                                                                                                                                                                                                                                                                                                                                                                                                                                                                                                                                                                                                                                                                                                                                                            |
| Radio Listening by Broadcasting Station [Count of Respondents]:  By Station and by Gender —                                                                | 9                                                                                                                                                                                                                                                                                                                                                                                                                                                                                                                                                                                                                                                                                                                                                                                                                                                                                                                                                                                                                                                                                                                                                                                                                                                                                                                                                                                                                                                                                                                                                                                                                                                                                                                                                                                                                                                                                                                                                                                                                                                                                                                              |
| Radio Listening by Broadcasting Station [Count of Respondents]:                                                                                            | 10                                                                                                                                                                                                                                                                                                                                                                                                                                                                                                                                                                                                                                                                                                                                                                                                                                                                                                                                                                                                                                                                                                                                                                                                                                                                                                                                                                                                                                                                                                                                                                                                                                                                                                                                                                                                                                                                                                                                                                                                                                                                                                                             |
| Radio Listening by Broadcasting Station [Count of Respondents]: By Station and by Gender –                                                                 | 11-12                                                                                                                                                                                                                                                                                                                                                                                                                                                                                                                                                                                                                                                                                                                                                                                                                                                                                                                                                                                                                                                                                                                                                                                                                                                                                                                                                                                                                                                                                                                                                                                                                                                                                                                                                                                                                                                                                                                                                                                                                                                                                                                          |
|                                                                                                                                                            |                                                                                                                                                                                                                                                                                                                                                                                                                                                                                                                                                                                                                                                                                                                                                                                                                                                                                                                                                                                                                                                                                                                                                                                                                                                                                                                                                                                                                                                                                                                                                                                                                                                                                                                                                                                                                                                                                                                                                                                                                                                                                                                                |
| Radio Listening by Broadcasting Station [Count of Respondents]: By Station and by Age Group –                                                              | 14-16                                                                                                                                                                                                                                                                                                                                                                                                                                                                                                                                                                                                                                                                                                                                                                                                                                                                                                                                                                                                                                                                                                                                                                                                                                                                                                                                                                                                                                                                                                                                                                                                                                                                                                                                                                                                                                                                                                                                                                                                                                                                                                                          |
| October 2006-September 2007; July-September 2007; April-July 2007; January-March 2007; October-December 2007                                               |                                                                                                                                                                                                                                                                                                                                                                                                                                                                                                                                                                                                                                                                                                                                                                                                                                                                                                                                                                                                                                                                                                                                                                                                                                                                                                                                                                                                                                                                                                                                                                                                                                                                                                                                                                                                                                                                                                                                                                                                                                                                                                                                |
| By Station and by District – October 2006-September 2007; July-September 2007; April-July 2007;                                                            | 18-20                                                                                                                                                                                                                                                                                                                                                                                                                                                                                                                                                                                                                                                                                                                                                                                                                                                                                                                                                                                                                                                                                                                                                                                                                                                                                                                                                                                                                                                                                                                                                                                                                                                                                                                                                                                                                                                                                                                                                                                                                                                                                                                          |
| TV Viewing by Broadcasting Station [Count of Respondents]:                                                                                                 | 21                                                                                                                                                                                                                                                                                                                                                                                                                                                                                                                                                                                                                                                                                                                                                                                                                                                                                                                                                                                                                                                                                                                                                                                                                                                                                                                                                                                                                                                                                                                                                                                                                                                                                                                                                                                                                                                                                                                                                                                                                                                                                                                             |
| TV Viewing by Broadcasting Station [Count of Respondents]:                                                                                                 | 22                                                                                                                                                                                                                                                                                                                                                                                                                                                                                                                                                                                                                                                                                                                                                                                                                                                                                                                                                                                                                                                                                                                                                                                                                                                                                                                                                                                                                                                                                                                                                                                                                                                                                                                                                                                                                                                                                                                                                                                                                                                                                                                             |
| TV Viewing by Broadcasting Station [Count of Respondents]: July-September 2007; April-June 2007; January-March 2007;                                       | 22-23                                                                                                                                                                                                                                                                                                                                                                                                                                                                                                                                                                                                                                                                                                                                                                                                                                                                                                                                                                                                                                                                                                                                                                                                                                                                                                                                                                                                                                                                                                                                                                                                                                                                                                                                                                                                                                                                                                                                                                                                                                                                                                                          |
| TV Viewing by Broadcasting Station [Count of Respondents]:                                                                                                 | 24                                                                                                                                                                                                                                                                                                                                                                                                                                                                                                                                                                                                                                                                                                                                                                                                                                                                                                                                                                                                                                                                                                                                                                                                                                                                                                                                                                                                                                                                                                                                                                                                                                                                                                                                                                                                                                                                                                                                                                                                                                                                                                                             |
| TV Viewing by Broadcasting Station [Count of Respondents]:                                                                                                 | 25                                                                                                                                                                                                                                                                                                                                                                                                                                                                                                                                                                                                                                                                                                                                                                                                                                                                                                                                                                                                                                                                                                                                                                                                                                                                                                                                                                                                                                                                                                                                                                                                                                                                                                                                                                                                                                                                                                                                                                                                                                                                                                                             |
| TV Viewing by Broadcasting Station [Count of Respondents]: By Station and by Gender – October-December 2006; January-March 2007; April-June 2007;          | 26-27                                                                                                                                                                                                                                                                                                                                                                                                                                                                                                                                                                                                                                                                                                                                                                                                                                                                                                                                                                                                                                                                                                                                                                                                                                                                                                                                                                                                                                                                                                                                                                                                                                                                                                                                                                                                                                                                                                                                                                                                                                                                                                                          |
| TV Viewing by Broadcasting Station [Count of Respondents]: By Station and by Age Group – October2006-September 2007; July-September 2007; April-June 2007; | 29-31                                                                                                                                                                                                                                                                                                                                                                                                                                                                                                                                                                                                                                                                                                                                                                                                                                                                                                                                                                                                                                                                                                                                                                                                                                                                                                                                                                                                                                                                                                                                                                                                                                                                                                                                                                                                                                                                                                                                                                                                                                                                                                                          |
| TV Viewing by Broadcasting Station [Count of Respondents]: By Station and by District – October 2006-September 2007; July-September 2007; April-June 2007; | 33-35                                                                                                                                                                                                                                                                                                                                                                                                                                                                                                                                                                                                                                                                                                                                                                                                                                                                                                                                                                                                                                                                                                                                                                                                                                                                                                                                                                                                                                                                                                                                                                                                                                                                                                                                                                                                                                                                                                                                                                                                                                                                                                                          |
| January-March 2007; October-December 2006 TV-Reception System Installed: October 2006-September 2007; July-September 2007; April-June 2007;                | 36                                                                                                                                                                                                                                                                                                                                                                                                                                                                                                                                                                                                                                                                                                                                                                                                                                                                                                                                                                                                                                                                                                                                                                                                                                                                                                                                                                                                                                                                                                                                                                                                                                                                                                                                                                                                                                                                                                                                                                                                                                                                                                                             |
|                                                                                                                                                            | 37                                                                                                                                                                                                                                                                                                                                                                                                                                                                                                                                                                                                                                                                                                                                                                                                                                                                                                                                                                                                                                                                                                                                                                                                                                                                                                                                                                                                                                                                                                                                                                                                                                                                                                                                                                                                                                                                                                                                                                                                                                                                                                                             |
| TV-Reception System installed by District  TV-Channel Reception Platform by Station                                                                        | 38                                                                                                                                                                                                                                                                                                                                                                                                                                                                                                                                                                                                                                                                                                                                                                                                                                                                                                                                                                                                                                                                                                                                                                                                                                                                                                                                                                                                                                                                                                                                                                                                                                                                                                                                                                                                                                                                                                                                                                                                                                                                                                                             |
|                                                                                                                                                            | TV Viewing [October 2006-September 2007] Radio Listening by Broadcasting Station [Count of Respondents]: October 2006-September 2007 Radio Listening by Broadcasting Station [Count of Respondents]: By Quarter Radio Listening by Broadcasting Station [Count of Respondents]: July-September 2007; April-June 2007; January-March 2007; October-December 2007 Radio Listening by Broadcasting Station [Count of Respondents]: By Station and by Gender — October 2006-September 2007 Radio Listening by Broadcasting Station [Count of Respondents]: By Station and by Gender Radio Listening by Broadcasting Station [Count of Respondents]: By Station and by Gender Radio Listening by Broadcasting Station [Count of Respondents]: By Station and by Gender — October-December 2006; January-March 2007; April-June 2007; July-September 2007 Radio Listening by Broadcasting Station [Count of Respondents]: By Station and by Age Group — October 2006-September 2007; July-September 2007; April-July 2007; January-March 2007; October-December 2007 Radio Listening by Broadcasting Station [Count of Respondents]: By Station and by District — October 2006-September 2007; July-September 2007; April-July 2007; January-March 2007; October-December 2007 TV Viewing by Broadcasting Station [Count of Respondents]: October 2006-September 2007 TV Viewing by Broadcasting Station [Count of Respondents]: By Quarter TV Viewing by Broadcasting Station [Count of Respondents]: By Quarter TV Viewing by Broadcasting Station [Count of Respondents]: By Station and by Gender — October 2006-September 2007 TV Viewing by Broadcasting Station [Count of Respondents]: By Station and by Gender — October 2006-September 2007 TV Viewing by Broadcasting Station [Count of Respondents]: By Station and by Gender — October 2006-September 2007 TV Viewing by Broadcasting Station [Count of Respondents]: By Station and by Gender — October 2006-September 2007; April-June 2007; January-March 2007; October-December 2006 TV Viewing by Broadcasting Station [Count of Respondents]: By Station and by O |