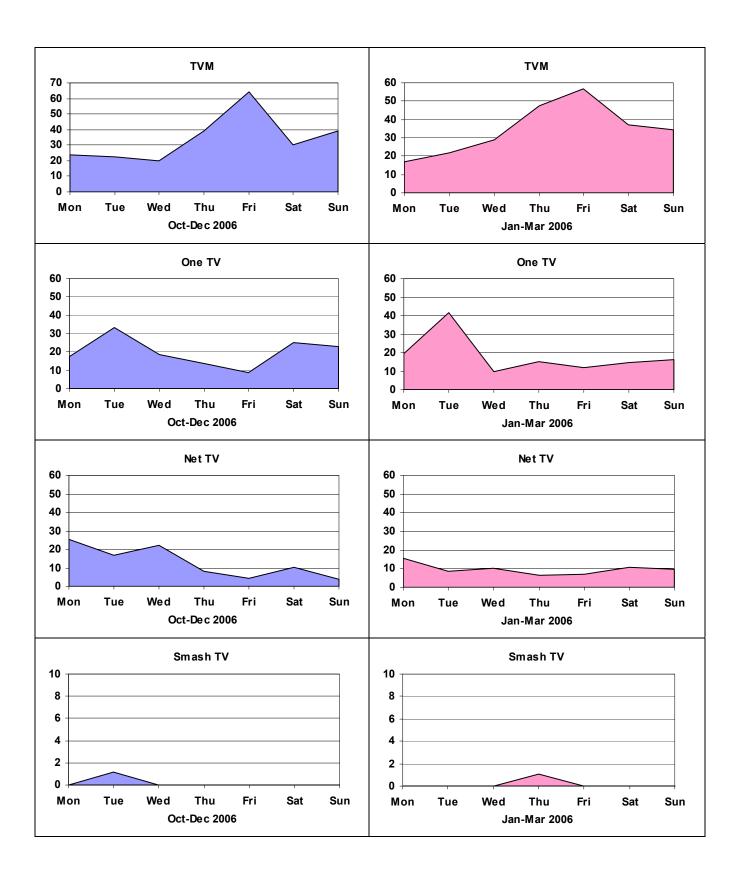

Part Two of the report contains the tables for the periods July-September 2007; April-June 2007; January-March 2007; and October-December 2006.