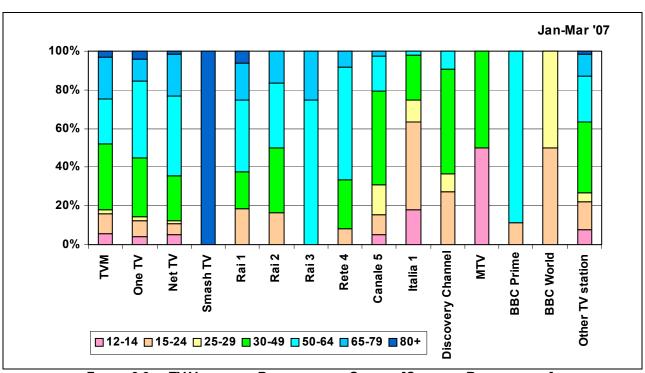

# **LIST OF FIGURES**

|                                                                                                                                                            | Page                                                                                                                                                                                                                                                                                                                                                                                                                                                                                                                                                                                                                                                                                                                                                                                                                                                                                                                                                                                                                                                                                                                                                                                                                                                                                                                                                                                                                                                                                                                                                                                                                                                                                                                                                                                                                                                                                                                                                                                                                                                                                                                           |
|------------------------------------------------------------------------------------------------------------------------------------------------------------|--------------------------------------------------------------------------------------------------------------------------------------------------------------------------------------------------------------------------------------------------------------------------------------------------------------------------------------------------------------------------------------------------------------------------------------------------------------------------------------------------------------------------------------------------------------------------------------------------------------------------------------------------------------------------------------------------------------------------------------------------------------------------------------------------------------------------------------------------------------------------------------------------------------------------------------------------------------------------------------------------------------------------------------------------------------------------------------------------------------------------------------------------------------------------------------------------------------------------------------------------------------------------------------------------------------------------------------------------------------------------------------------------------------------------------------------------------------------------------------------------------------------------------------------------------------------------------------------------------------------------------------------------------------------------------------------------------------------------------------------------------------------------------------------------------------------------------------------------------------------------------------------------------------------------------------------------------------------------------------------------------------------------------------------------------------------------------------------------------------------------------|
| Sample Profile and Census Population by Age Groups                                                                                                         | 3                                                                                                                                                                                                                                                                                                                                                                                                                                                                                                                                                                                                                                                                                                                                                                                                                                                                                                                                                                                                                                                                                                                                                                                                                                                                                                                                                                                                                                                                                                                                                                                                                                                                                                                                                                                                                                                                                                                                                                                                                                                                                                                              |
| Radio Listening [October 2006-September 2007]                                                                                                              | 4                                                                                                                                                                                                                                                                                                                                                                                                                                                                                                                                                                                                                                                                                                                                                                                                                                                                                                                                                                                                                                                                                                                                                                                                                                                                                                                                                                                                                                                                                                                                                                                                                                                                                                                                                                                                                                                                                                                                                                                                                                                                                                                              |
| TV Viewing [October 2006-September 2007]                                                                                                                   | 5                                                                                                                                                                                                                                                                                                                                                                                                                                                                                                                                                                                                                                                                                                                                                                                                                                                                                                                                                                                                                                                                                                                                                                                                                                                                                                                                                                                                                                                                                                                                                                                                                                                                                                                                                                                                                                                                                                                                                                                                                                                                                                                              |
| Radio Listening by Broadcasting Station [Count of Respondents]: October 2006-September 2007                                                                | 6                                                                                                                                                                                                                                                                                                                                                                                                                                                                                                                                                                                                                                                                                                                                                                                                                                                                                                                                                                                                                                                                                                                                                                                                                                                                                                                                                                                                                                                                                                                                                                                                                                                                                                                                                                                                                                                                                                                                                                                                                                                                                                                              |
| Radio Listening by Broadcasting Station [Count of Respondents]:                                                                                            | 7                                                                                                                                                                                                                                                                                                                                                                                                                                                                                                                                                                                                                                                                                                                                                                                                                                                                                                                                                                                                                                                                                                                                                                                                                                                                                                                                                                                                                                                                                                                                                                                                                                                                                                                                                                                                                                                                                                                                                                                                                                                                                                                              |
| Radio Listening by Broadcasting Station [Count of Respondents]: July-September 2007; April-June 2007; January-March 2007;                                  | 7-8                                                                                                                                                                                                                                                                                                                                                                                                                                                                                                                                                                                                                                                                                                                                                                                                                                                                                                                                                                                                                                                                                                                                                                                                                                                                                                                                                                                                                                                                                                                                                                                                                                                                                                                                                                                                                                                                                                                                                                                                                                                                                                                            |
| Radio Listening by Broadcasting Station [Count of Respondents]:  By Station and by Gender —                                                                | 9                                                                                                                                                                                                                                                                                                                                                                                                                                                                                                                                                                                                                                                                                                                                                                                                                                                                                                                                                                                                                                                                                                                                                                                                                                                                                                                                                                                                                                                                                                                                                                                                                                                                                                                                                                                                                                                                                                                                                                                                                                                                                                                              |
| Radio Listening by Broadcasting Station [Count of Respondents]:                                                                                            | 10                                                                                                                                                                                                                                                                                                                                                                                                                                                                                                                                                                                                                                                                                                                                                                                                                                                                                                                                                                                                                                                                                                                                                                                                                                                                                                                                                                                                                                                                                                                                                                                                                                                                                                                                                                                                                                                                                                                                                                                                                                                                                                                             |
| Radio Listening by Broadcasting Station [Count of Respondents]: By Station and by Gender –                                                                 | 11-12                                                                                                                                                                                                                                                                                                                                                                                                                                                                                                                                                                                                                                                                                                                                                                                                                                                                                                                                                                                                                                                                                                                                                                                                                                                                                                                                                                                                                                                                                                                                                                                                                                                                                                                                                                                                                                                                                                                                                                                                                                                                                                                          |
|                                                                                                                                                            |                                                                                                                                                                                                                                                                                                                                                                                                                                                                                                                                                                                                                                                                                                                                                                                                                                                                                                                                                                                                                                                                                                                                                                                                                                                                                                                                                                                                                                                                                                                                                                                                                                                                                                                                                                                                                                                                                                                                                                                                                                                                                                                                |
| Radio Listening by Broadcasting Station [Count of Respondents]: By Station and by Age Group –                                                              | 14-16                                                                                                                                                                                                                                                                                                                                                                                                                                                                                                                                                                                                                                                                                                                                                                                                                                                                                                                                                                                                                                                                                                                                                                                                                                                                                                                                                                                                                                                                                                                                                                                                                                                                                                                                                                                                                                                                                                                                                                                                                                                                                                                          |
| October 2006-September 2007; July-September 2007; April-July 2007; January-March 2007; October-December 2007                                               |                                                                                                                                                                                                                                                                                                                                                                                                                                                                                                                                                                                                                                                                                                                                                                                                                                                                                                                                                                                                                                                                                                                                                                                                                                                                                                                                                                                                                                                                                                                                                                                                                                                                                                                                                                                                                                                                                                                                                                                                                                                                                                                                |
| By Station and by District – October 2006-September 2007; July-September 2007; April-July 2007;                                                            | 18-20                                                                                                                                                                                                                                                                                                                                                                                                                                                                                                                                                                                                                                                                                                                                                                                                                                                                                                                                                                                                                                                                                                                                                                                                                                                                                                                                                                                                                                                                                                                                                                                                                                                                                                                                                                                                                                                                                                                                                                                                                                                                                                                          |
| TV Viewing by Broadcasting Station [Count of Respondents]:                                                                                                 | 21                                                                                                                                                                                                                                                                                                                                                                                                                                                                                                                                                                                                                                                                                                                                                                                                                                                                                                                                                                                                                                                                                                                                                                                                                                                                                                                                                                                                                                                                                                                                                                                                                                                                                                                                                                                                                                                                                                                                                                                                                                                                                                                             |
| TV Viewing by Broadcasting Station [Count of Respondents]:                                                                                                 | 22                                                                                                                                                                                                                                                                                                                                                                                                                                                                                                                                                                                                                                                                                                                                                                                                                                                                                                                                                                                                                                                                                                                                                                                                                                                                                                                                                                                                                                                                                                                                                                                                                                                                                                                                                                                                                                                                                                                                                                                                                                                                                                                             |
| TV Viewing by Broadcasting Station [Count of Respondents]: July-September 2007; April-June 2007; January-March 2007;                                       | 22-23                                                                                                                                                                                                                                                                                                                                                                                                                                                                                                                                                                                                                                                                                                                                                                                                                                                                                                                                                                                                                                                                                                                                                                                                                                                                                                                                                                                                                                                                                                                                                                                                                                                                                                                                                                                                                                                                                                                                                                                                                                                                                                                          |
| TV Viewing by Broadcasting Station [Count of Respondents]:                                                                                                 | 24                                                                                                                                                                                                                                                                                                                                                                                                                                                                                                                                                                                                                                                                                                                                                                                                                                                                                                                                                                                                                                                                                                                                                                                                                                                                                                                                                                                                                                                                                                                                                                                                                                                                                                                                                                                                                                                                                                                                                                                                                                                                                                                             |
| TV Viewing by Broadcasting Station [Count of Respondents]:                                                                                                 | 25                                                                                                                                                                                                                                                                                                                                                                                                                                                                                                                                                                                                                                                                                                                                                                                                                                                                                                                                                                                                                                                                                                                                                                                                                                                                                                                                                                                                                                                                                                                                                                                                                                                                                                                                                                                                                                                                                                                                                                                                                                                                                                                             |
| TV Viewing by Broadcasting Station [Count of Respondents]: By Station and by Gender – October-December 2006; January-March 2007; April-June 2007;          | 26-27                                                                                                                                                                                                                                                                                                                                                                                                                                                                                                                                                                                                                                                                                                                                                                                                                                                                                                                                                                                                                                                                                                                                                                                                                                                                                                                                                                                                                                                                                                                                                                                                                                                                                                                                                                                                                                                                                                                                                                                                                                                                                                                          |
| TV Viewing by Broadcasting Station [Count of Respondents]: By Station and by Age Group – October2006-September 2007; July-September 2007; April-June 2007; | 29-31                                                                                                                                                                                                                                                                                                                                                                                                                                                                                                                                                                                                                                                                                                                                                                                                                                                                                                                                                                                                                                                                                                                                                                                                                                                                                                                                                                                                                                                                                                                                                                                                                                                                                                                                                                                                                                                                                                                                                                                                                                                                                                                          |
| TV Viewing by Broadcasting Station [Count of Respondents]: By Station and by District – October 2006-September 2007; July-September 2007; April-June 2007; | 33-35                                                                                                                                                                                                                                                                                                                                                                                                                                                                                                                                                                                                                                                                                                                                                                                                                                                                                                                                                                                                                                                                                                                                                                                                                                                                                                                                                                                                                                                                                                                                                                                                                                                                                                                                                                                                                                                                                                                                                                                                                                                                                                                          |
| January-March 2007; October-December 2006 TV-Reception System Installed: October 2006-September 2007; July-September 2007; April-June 2007;                | 36                                                                                                                                                                                                                                                                                                                                                                                                                                                                                                                                                                                                                                                                                                                                                                                                                                                                                                                                                                                                                                                                                                                                                                                                                                                                                                                                                                                                                                                                                                                                                                                                                                                                                                                                                                                                                                                                                                                                                                                                                                                                                                                             |
|                                                                                                                                                            | 37                                                                                                                                                                                                                                                                                                                                                                                                                                                                                                                                                                                                                                                                                                                                                                                                                                                                                                                                                                                                                                                                                                                                                                                                                                                                                                                                                                                                                                                                                                                                                                                                                                                                                                                                                                                                                                                                                                                                                                                                                                                                                                                             |
| TV-Reception System installed by District  TV-Channel Reception Platform by Station                                                                        | 38                                                                                                                                                                                                                                                                                                                                                                                                                                                                                                                                                                                                                                                                                                                                                                                                                                                                                                                                                                                                                                                                                                                                                                                                                                                                                                                                                                                                                                                                                                                                                                                                                                                                                                                                                                                                                                                                                                                                                                                                                                                                                                                             |
|                                                                                                                                                            | TV Viewing [October 2006-September 2007] Radio Listening by Broadcasting Station [Count of Respondents]: October 2006-September 2007 Radio Listening by Broadcasting Station [Count of Respondents]: By Quarter Radio Listening by Broadcasting Station [Count of Respondents]: July-September 2007; April-June 2007; January-March 2007; October-December 2007 Radio Listening by Broadcasting Station [Count of Respondents]: By Station and by Gender — October 2006-September 2007 Radio Listening by Broadcasting Station [Count of Respondents]: By Station and by Gender Radio Listening by Broadcasting Station [Count of Respondents]: By Station and by Gender Radio Listening by Broadcasting Station [Count of Respondents]: By Station and by Gender — October-December 2006; January-March 2007; April-June 2007; July-September 2007 Radio Listening by Broadcasting Station [Count of Respondents]: By Station and by Age Group — October 2006-September 2007; July-September 2007; April-July 2007; January-March 2007; October-December 2007 Radio Listening by Broadcasting Station [Count of Respondents]: By Station and by District — October 2006-September 2007; July-September 2007; April-July 2007; January-March 2007; October-December 2007 TV Viewing by Broadcasting Station [Count of Respondents]: October 2006-September 2007 TV Viewing by Broadcasting Station [Count of Respondents]: By Quarter TV Viewing by Broadcasting Station [Count of Respondents]: By Quarter TV Viewing by Broadcasting Station [Count of Respondents]: By Station and by Gender — October 2006-September 2007 TV Viewing by Broadcasting Station [Count of Respondents]: By Station and by Gender — October 2006-September 2007 TV Viewing by Broadcasting Station [Count of Respondents]: By Station and by Gender — October 2006-September 2007 TV Viewing by Broadcasting Station [Count of Respondents]: By Station and by Gender — October 2006-September 2007; April-June 2007; January-March 2007; October-December 2006 TV Viewing by Broadcasting Station [Count of Respondents]: By Station and by O |