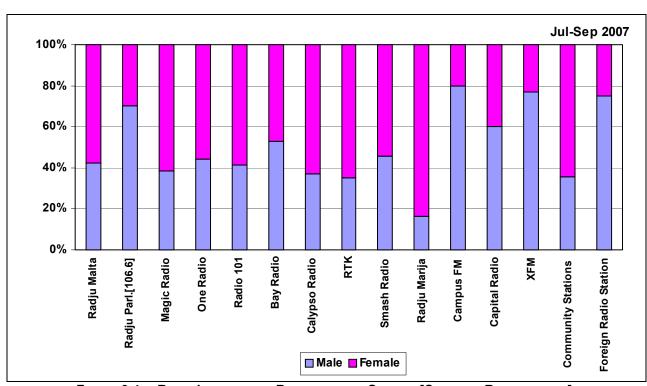

# **LIST OF FIGURES**

|                                                                                                                                                            | Page                                                                                                                                                                                                                                                                                                                                                                                                                                                                                                                                                                                                                                                                                                                                                                                                                                                                                                                                                                                                                                                                                                                                                                                                                                                                                                                                                                                                                                                                                                                                                                                                                                                                                                                                                                                                                                                                                                                                                                                                                                                                                                                           |
|------------------------------------------------------------------------------------------------------------------------------------------------------------|--------------------------------------------------------------------------------------------------------------------------------------------------------------------------------------------------------------------------------------------------------------------------------------------------------------------------------------------------------------------------------------------------------------------------------------------------------------------------------------------------------------------------------------------------------------------------------------------------------------------------------------------------------------------------------------------------------------------------------------------------------------------------------------------------------------------------------------------------------------------------------------------------------------------------------------------------------------------------------------------------------------------------------------------------------------------------------------------------------------------------------------------------------------------------------------------------------------------------------------------------------------------------------------------------------------------------------------------------------------------------------------------------------------------------------------------------------------------------------------------------------------------------------------------------------------------------------------------------------------------------------------------------------------------------------------------------------------------------------------------------------------------------------------------------------------------------------------------------------------------------------------------------------------------------------------------------------------------------------------------------------------------------------------------------------------------------------------------------------------------------------|
| Sample Profile and Census Population by Age Groups                                                                                                         | 3                                                                                                                                                                                                                                                                                                                                                                                                                                                                                                                                                                                                                                                                                                                                                                                                                                                                                                                                                                                                                                                                                                                                                                                                                                                                                                                                                                                                                                                                                                                                                                                                                                                                                                                                                                                                                                                                                                                                                                                                                                                                                                                              |
| Radio Listening [October 2006-September 2007]                                                                                                              | 4                                                                                                                                                                                                                                                                                                                                                                                                                                                                                                                                                                                                                                                                                                                                                                                                                                                                                                                                                                                                                                                                                                                                                                                                                                                                                                                                                                                                                                                                                                                                                                                                                                                                                                                                                                                                                                                                                                                                                                                                                                                                                                                              |
| TV Viewing [October 2006-September 2007]                                                                                                                   | 5                                                                                                                                                                                                                                                                                                                                                                                                                                                                                                                                                                                                                                                                                                                                                                                                                                                                                                                                                                                                                                                                                                                                                                                                                                                                                                                                                                                                                                                                                                                                                                                                                                                                                                                                                                                                                                                                                                                                                                                                                                                                                                                              |
| Radio Listening by Broadcasting Station [Count of Respondents]: October 2006-September 2007                                                                | 6                                                                                                                                                                                                                                                                                                                                                                                                                                                                                                                                                                                                                                                                                                                                                                                                                                                                                                                                                                                                                                                                                                                                                                                                                                                                                                                                                                                                                                                                                                                                                                                                                                                                                                                                                                                                                                                                                                                                                                                                                                                                                                                              |
| Radio Listening by Broadcasting Station [Count of Respondents]:                                                                                            | 7                                                                                                                                                                                                                                                                                                                                                                                                                                                                                                                                                                                                                                                                                                                                                                                                                                                                                                                                                                                                                                                                                                                                                                                                                                                                                                                                                                                                                                                                                                                                                                                                                                                                                                                                                                                                                                                                                                                                                                                                                                                                                                                              |
| Radio Listening by Broadcasting Station [Count of Respondents]: July-September 2007; April-June 2007; January-March 2007;                                  | 7-8                                                                                                                                                                                                                                                                                                                                                                                                                                                                                                                                                                                                                                                                                                                                                                                                                                                                                                                                                                                                                                                                                                                                                                                                                                                                                                                                                                                                                                                                                                                                                                                                                                                                                                                                                                                                                                                                                                                                                                                                                                                                                                                            |
| Radio Listening by Broadcasting Station [Count of Respondents]:  By Station and by Gender —                                                                | 9                                                                                                                                                                                                                                                                                                                                                                                                                                                                                                                                                                                                                                                                                                                                                                                                                                                                                                                                                                                                                                                                                                                                                                                                                                                                                                                                                                                                                                                                                                                                                                                                                                                                                                                                                                                                                                                                                                                                                                                                                                                                                                                              |
| Radio Listening by Broadcasting Station [Count of Respondents]:                                                                                            | 10                                                                                                                                                                                                                                                                                                                                                                                                                                                                                                                                                                                                                                                                                                                                                                                                                                                                                                                                                                                                                                                                                                                                                                                                                                                                                                                                                                                                                                                                                                                                                                                                                                                                                                                                                                                                                                                                                                                                                                                                                                                                                                                             |
| Radio Listening by Broadcasting Station [Count of Respondents]: By Station and by Gender –                                                                 | 11-12                                                                                                                                                                                                                                                                                                                                                                                                                                                                                                                                                                                                                                                                                                                                                                                                                                                                                                                                                                                                                                                                                                                                                                                                                                                                                                                                                                                                                                                                                                                                                                                                                                                                                                                                                                                                                                                                                                                                                                                                                                                                                                                          |
|                                                                                                                                                            |                                                                                                                                                                                                                                                                                                                                                                                                                                                                                                                                                                                                                                                                                                                                                                                                                                                                                                                                                                                                                                                                                                                                                                                                                                                                                                                                                                                                                                                                                                                                                                                                                                                                                                                                                                                                                                                                                                                                                                                                                                                                                                                                |
| Radio Listening by Broadcasting Station [Count of Respondents]: By Station and by Age Group –                                                              | 14-16                                                                                                                                                                                                                                                                                                                                                                                                                                                                                                                                                                                                                                                                                                                                                                                                                                                                                                                                                                                                                                                                                                                                                                                                                                                                                                                                                                                                                                                                                                                                                                                                                                                                                                                                                                                                                                                                                                                                                                                                                                                                                                                          |
| October 2006-September 2007; July-September 2007; April-July 2007; January-March 2007; October-December 2007                                               |                                                                                                                                                                                                                                                                                                                                                                                                                                                                                                                                                                                                                                                                                                                                                                                                                                                                                                                                                                                                                                                                                                                                                                                                                                                                                                                                                                                                                                                                                                                                                                                                                                                                                                                                                                                                                                                                                                                                                                                                                                                                                                                                |
| By Station and by District – October 2006-September 2007; July-September 2007; April-July 2007;                                                            | 18-20                                                                                                                                                                                                                                                                                                                                                                                                                                                                                                                                                                                                                                                                                                                                                                                                                                                                                                                                                                                                                                                                                                                                                                                                                                                                                                                                                                                                                                                                                                                                                                                                                                                                                                                                                                                                                                                                                                                                                                                                                                                                                                                          |
| TV Viewing by Broadcasting Station [Count of Respondents]:                                                                                                 | 21                                                                                                                                                                                                                                                                                                                                                                                                                                                                                                                                                                                                                                                                                                                                                                                                                                                                                                                                                                                                                                                                                                                                                                                                                                                                                                                                                                                                                                                                                                                                                                                                                                                                                                                                                                                                                                                                                                                                                                                                                                                                                                                             |
| TV Viewing by Broadcasting Station [Count of Respondents]:                                                                                                 | 22                                                                                                                                                                                                                                                                                                                                                                                                                                                                                                                                                                                                                                                                                                                                                                                                                                                                                                                                                                                                                                                                                                                                                                                                                                                                                                                                                                                                                                                                                                                                                                                                                                                                                                                                                                                                                                                                                                                                                                                                                                                                                                                             |
| TV Viewing by Broadcasting Station [Count of Respondents]: July-September 2007; April-June 2007; January-March 2007;                                       | 22-23                                                                                                                                                                                                                                                                                                                                                                                                                                                                                                                                                                                                                                                                                                                                                                                                                                                                                                                                                                                                                                                                                                                                                                                                                                                                                                                                                                                                                                                                                                                                                                                                                                                                                                                                                                                                                                                                                                                                                                                                                                                                                                                          |
| TV Viewing by Broadcasting Station [Count of Respondents]:                                                                                                 | 24                                                                                                                                                                                                                                                                                                                                                                                                                                                                                                                                                                                                                                                                                                                                                                                                                                                                                                                                                                                                                                                                                                                                                                                                                                                                                                                                                                                                                                                                                                                                                                                                                                                                                                                                                                                                                                                                                                                                                                                                                                                                                                                             |
| TV Viewing by Broadcasting Station [Count of Respondents]:                                                                                                 | 25                                                                                                                                                                                                                                                                                                                                                                                                                                                                                                                                                                                                                                                                                                                                                                                                                                                                                                                                                                                                                                                                                                                                                                                                                                                                                                                                                                                                                                                                                                                                                                                                                                                                                                                                                                                                                                                                                                                                                                                                                                                                                                                             |
| TV Viewing by Broadcasting Station [Count of Respondents]: By Station and by Gender – October-December 2006; January-March 2007; April-June 2007;          | 26-27                                                                                                                                                                                                                                                                                                                                                                                                                                                                                                                                                                                                                                                                                                                                                                                                                                                                                                                                                                                                                                                                                                                                                                                                                                                                                                                                                                                                                                                                                                                                                                                                                                                                                                                                                                                                                                                                                                                                                                                                                                                                                                                          |
| TV Viewing by Broadcasting Station [Count of Respondents]: By Station and by Age Group – October2006-September 2007; July-September 2007; April-June 2007; | 29-31                                                                                                                                                                                                                                                                                                                                                                                                                                                                                                                                                                                                                                                                                                                                                                                                                                                                                                                                                                                                                                                                                                                                                                                                                                                                                                                                                                                                                                                                                                                                                                                                                                                                                                                                                                                                                                                                                                                                                                                                                                                                                                                          |
| TV Viewing by Broadcasting Station [Count of Respondents]: By Station and by District – October 2006-September 2007; July-September 2007; April-June 2007; | 33-35                                                                                                                                                                                                                                                                                                                                                                                                                                                                                                                                                                                                                                                                                                                                                                                                                                                                                                                                                                                                                                                                                                                                                                                                                                                                                                                                                                                                                                                                                                                                                                                                                                                                                                                                                                                                                                                                                                                                                                                                                                                                                                                          |
| January-March 2007; October-December 2006 TV-Reception System Installed: October 2006-September 2007; July-September 2007; April-June 2007;                | 36                                                                                                                                                                                                                                                                                                                                                                                                                                                                                                                                                                                                                                                                                                                                                                                                                                                                                                                                                                                                                                                                                                                                                                                                                                                                                                                                                                                                                                                                                                                                                                                                                                                                                                                                                                                                                                                                                                                                                                                                                                                                                                                             |
|                                                                                                                                                            | 37                                                                                                                                                                                                                                                                                                                                                                                                                                                                                                                                                                                                                                                                                                                                                                                                                                                                                                                                                                                                                                                                                                                                                                                                                                                                                                                                                                                                                                                                                                                                                                                                                                                                                                                                                                                                                                                                                                                                                                                                                                                                                                                             |
| TV-Reception System installed by District  TV-Channel Reception Platform by Station                                                                        | 38                                                                                                                                                                                                                                                                                                                                                                                                                                                                                                                                                                                                                                                                                                                                                                                                                                                                                                                                                                                                                                                                                                                                                                                                                                                                                                                                                                                                                                                                                                                                                                                                                                                                                                                                                                                                                                                                                                                                                                                                                                                                                                                             |
|                                                                                                                                                            | TV Viewing [October 2006-September 2007] Radio Listening by Broadcasting Station [Count of Respondents]: October 2006-September 2007 Radio Listening by Broadcasting Station [Count of Respondents]: By Quarter Radio Listening by Broadcasting Station [Count of Respondents]: July-September 2007; April-June 2007; January-March 2007; October-December 2007 Radio Listening by Broadcasting Station [Count of Respondents]: By Station and by Gender — October 2006-September 2007 Radio Listening by Broadcasting Station [Count of Respondents]: By Station and by Gender Radio Listening by Broadcasting Station [Count of Respondents]: By Station and by Gender Radio Listening by Broadcasting Station [Count of Respondents]: By Station and by Gender — October-December 2006; January-March 2007; April-June 2007; July-September 2007 Radio Listening by Broadcasting Station [Count of Respondents]: By Station and by Age Group — October 2006-September 2007; July-September 2007; April-July 2007; January-March 2007; October-December 2007 Radio Listening by Broadcasting Station [Count of Respondents]: By Station and by District — October 2006-September 2007; July-September 2007; April-July 2007; January-March 2007; October-December 2007 TV Viewing by Broadcasting Station [Count of Respondents]: October 2006-September 2007 TV Viewing by Broadcasting Station [Count of Respondents]: By Quarter TV Viewing by Broadcasting Station [Count of Respondents]: By Quarter TV Viewing by Broadcasting Station [Count of Respondents]: By Station and by Gender — October 2006-September 2007 TV Viewing by Broadcasting Station [Count of Respondents]: By Station and by Gender — October 2006-September 2007 TV Viewing by Broadcasting Station [Count of Respondents]: By Station and by Gender — October 2006-September 2007 TV Viewing by Broadcasting Station [Count of Respondents]: By Station and by Gender — October 2006-September 2007; April-June 2007; January-March 2007; October-December 2006 TV Viewing by Broadcasting Station [Count of Respondents]: By Station and by O |