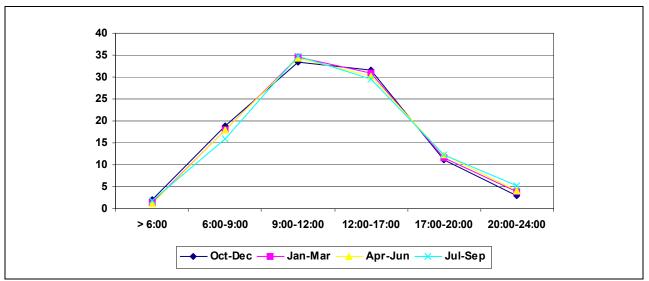

# **CONTENTS**

|    |                                                                                                                                                                                                                                                                                                                                                                                                          | Page                                                       |
|----|----------------------------------------------------------------------------------------------------------------------------------------------------------------------------------------------------------------------------------------------------------------------------------------------------------------------------------------------------------------------------------------------------------|------------------------------------------------------------|
|    | Preface List of Tables List of Figures List of Nationwide Radio Stations Licensed during 2006- 2007 List of Nationwide Television Stations Licensed during 2006-2007 List of Community Radio Station Licenses – October 2006-June 2007 Demographic Locations                                                                                                                                             | V<br>vii<br>viii<br>x<br>x<br>x<br>xi                      |
| 1. | Methodology and Sample Collection                                                                                                                                                                                                                                                                                                                                                                        | 1                                                          |
| 2. | Sample Profile                                                                                                                                                                                                                                                                                                                                                                                           | 2                                                          |
| 3. | Listening and Viewing Patterns [Count of Respondents] 3.1 Radio Listening by Broadcasting Station 3.1.1 By Total 3.1.2 By Gender 3.1.3 By Age Group 3.1.4 By District 3.2 TV Viewing by Broadcasting Station 3.2.1 By Total 3.2.2 By Gender 3.2.3 By Age Group 3.2.4 By District                                                                                                                         | 3<br>5<br>5<br>9<br>13<br>16<br>20<br>20<br>24<br>28<br>31 |
| 4. | Media Reception Platform                                                                                                                                                                                                                                                                                                                                                                                 | 35                                                         |
| 5. | <ul> <li>Radio Audiences</li> <li>5.1 Radio Daily Average Audience Share: October 2006 to September 2007</li> <li>5.2 Radio Daily Average Audience Share: July to September 2007</li> <li>5.3 Radio Weekdays Peak Audiences: October 2006 to September 2007</li> <li>5.4 Radio Daily Average Audience Share: July to September 2007</li> <li>5.4 Radio Audience Share: July to September 2007</li> </ul> | 39<br>43<br>44<br>46<br>48                                 |
| 6. | <ul> <li>TV Audiences</li> <li>6.1 TV Daily Average Audience Share: October 2006 to September 2007</li> <li>6.2 TV Daily Average Audience Share: July to September 2007</li> <li>6.3 TV Weekdays Peak Audiences: October 2006 to September 2007</li> <li>6.4 TV Daily Audience Share: July to September 2007</li> <li>6.5 TV Audience Share: July to September 2007</li> </ul>                           | <b>51</b><br>51<br>56<br>57<br>59<br>61                    |
| 7. | Teleshopping                                                                                                                                                                                                                                                                                                                                                                                             | 64                                                         |
| 8. | Radio & TV Consumption 8.1 Daily Hours of Radio Consumption 8.2 Daily Hours of TV Consumption                                                                                                                                                                                                                                                                                                            | <b>66</b><br>66<br>67                                      |
| 9. | Radio Consumption and Station Analysis 9.1 Radio Consumption by Quarter and by Month 9.2 Radio Consumption by Quarter and by Weekday 9.3 Radio Consumption by Station and by Weekday 9.3 Radio Consumption by Station and by Month                                                                                                                                                                       | <b>69</b><br>69<br>71<br>73<br>83                          |