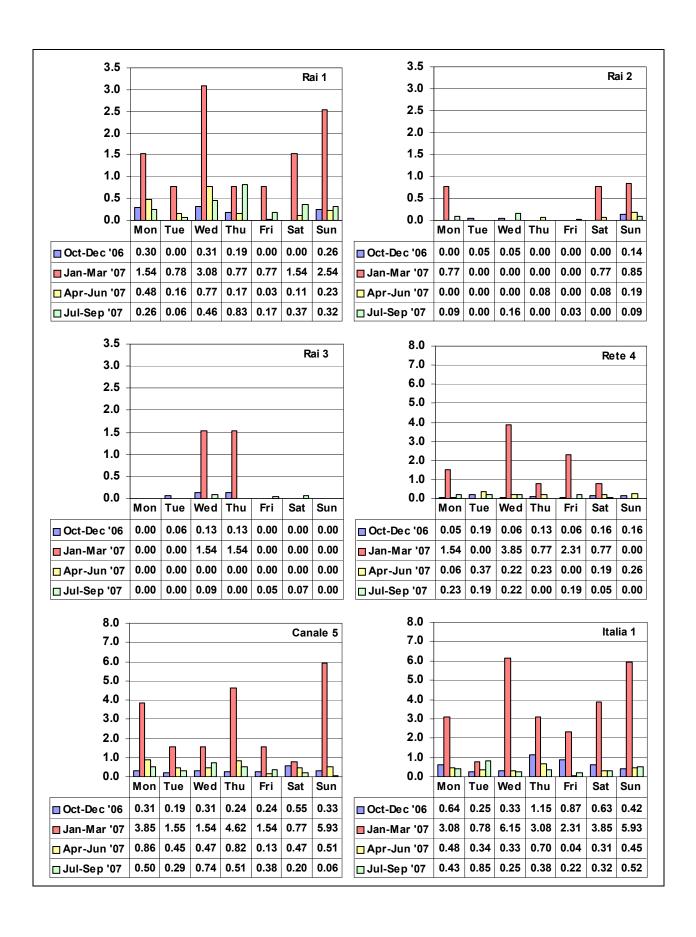

|     |                                               | Page |
|-----|-----------------------------------------------|------|
| 10. | TV Consumption and Station Analysis           | 87   |
|     | 10.1 TV Consumption by Quarter and by Month   | 87   |
|     | 10.2 TV Consumption by Quarter and by Weekday | 89   |
|     | 10.3 TV Consumption by Station and by Weekday | 91   |
|     | 10.4 TV Consumption by Station and by Month   | 101  |
| Арр | pendices                                      |      |
|     | A. Questionnaire                              | 107  |
|     | B Census of Population and Housing 2005       | 109  |