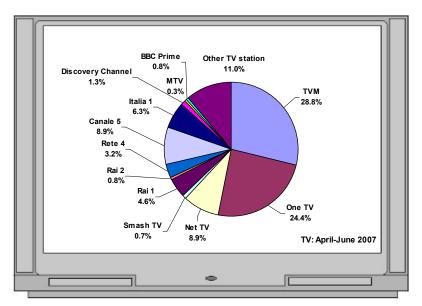

Part Two of the report contains the tables for the periods July-September 2007; April-June 2007; January-March 2007; and October-December 2006.