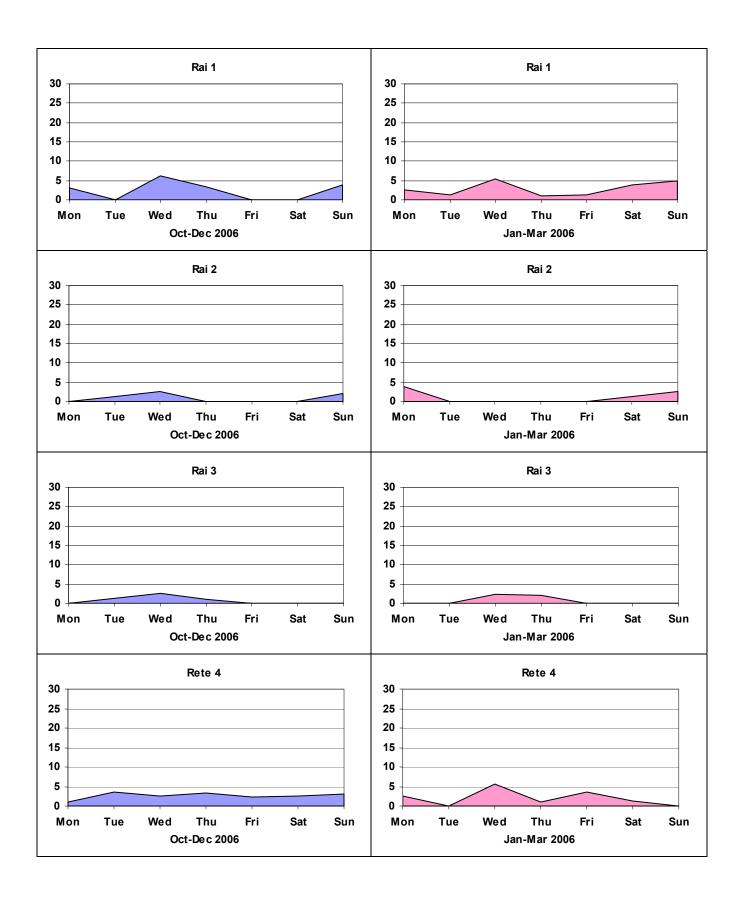

Part Two of the report contains the tables for the periods July-September 2007; April-June 2007; January-March 2007; and October-December 2006.