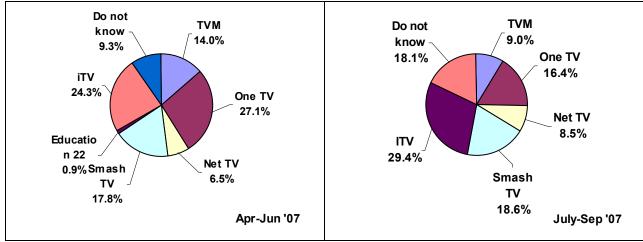

Part Two of the report contains the tables for the periods July-September 2007; April-June 2007; January-March 2007; and October-December 2006.