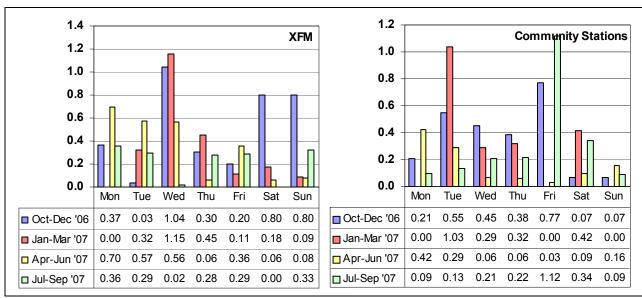

# RADIO AND TELEVISION AUDIENCES MALTA OCTOBER 2006 – SEPTEMBER 2007

MARIO AXIAK B.A. (HONS.), M.B.A. (MAASTRICHT), M.I.M.
HEAD RESEARCH & COMMUNICATIONS
BROADCASTING AUTHORITY
7 MILE END ROAD
HAMRUN HMR 1719