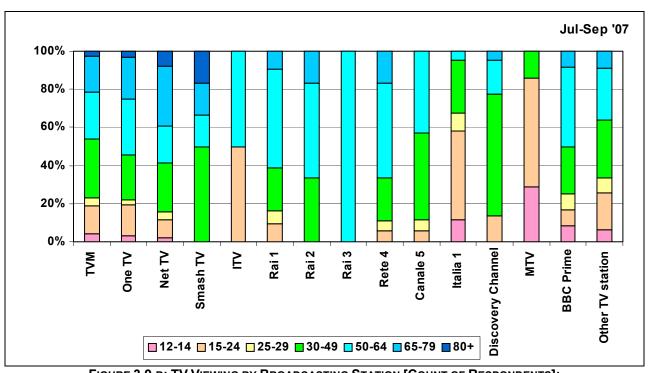

# **LIST OF FIGURES**

|                                                                                                                                                            | Page                                                                                                                                                                                                                                                                                                                                                                                                                                                                                                                                                                                                                                                                                                                                                                                                                                                                                                                                                                                                                                                                                                                                                                                                                                                                                                                                                                                                                                                                                                                                                                                                                                                                                                                                                                                                                                                                                                                                                                                                                                                                                                                           |
|------------------------------------------------------------------------------------------------------------------------------------------------------------|--------------------------------------------------------------------------------------------------------------------------------------------------------------------------------------------------------------------------------------------------------------------------------------------------------------------------------------------------------------------------------------------------------------------------------------------------------------------------------------------------------------------------------------------------------------------------------------------------------------------------------------------------------------------------------------------------------------------------------------------------------------------------------------------------------------------------------------------------------------------------------------------------------------------------------------------------------------------------------------------------------------------------------------------------------------------------------------------------------------------------------------------------------------------------------------------------------------------------------------------------------------------------------------------------------------------------------------------------------------------------------------------------------------------------------------------------------------------------------------------------------------------------------------------------------------------------------------------------------------------------------------------------------------------------------------------------------------------------------------------------------------------------------------------------------------------------------------------------------------------------------------------------------------------------------------------------------------------------------------------------------------------------------------------------------------------------------------------------------------------------------|
| Sample Profile and Census Population by Age Groups                                                                                                         | 3                                                                                                                                                                                                                                                                                                                                                                                                                                                                                                                                                                                                                                                                                                                                                                                                                                                                                                                                                                                                                                                                                                                                                                                                                                                                                                                                                                                                                                                                                                                                                                                                                                                                                                                                                                                                                                                                                                                                                                                                                                                                                                                              |
| Radio Listening [October 2006-September 2007]                                                                                                              | 4                                                                                                                                                                                                                                                                                                                                                                                                                                                                                                                                                                                                                                                                                                                                                                                                                                                                                                                                                                                                                                                                                                                                                                                                                                                                                                                                                                                                                                                                                                                                                                                                                                                                                                                                                                                                                                                                                                                                                                                                                                                                                                                              |
| TV Viewing [October 2006-September 2007]                                                                                                                   | 5                                                                                                                                                                                                                                                                                                                                                                                                                                                                                                                                                                                                                                                                                                                                                                                                                                                                                                                                                                                                                                                                                                                                                                                                                                                                                                                                                                                                                                                                                                                                                                                                                                                                                                                                                                                                                                                                                                                                                                                                                                                                                                                              |
| Radio Listening by Broadcasting Station [Count of Respondents]: October 2006-September 2007                                                                | 6                                                                                                                                                                                                                                                                                                                                                                                                                                                                                                                                                                                                                                                                                                                                                                                                                                                                                                                                                                                                                                                                                                                                                                                                                                                                                                                                                                                                                                                                                                                                                                                                                                                                                                                                                                                                                                                                                                                                                                                                                                                                                                                              |
| Radio Listening by Broadcasting Station [Count of Respondents]:                                                                                            | 7                                                                                                                                                                                                                                                                                                                                                                                                                                                                                                                                                                                                                                                                                                                                                                                                                                                                                                                                                                                                                                                                                                                                                                                                                                                                                                                                                                                                                                                                                                                                                                                                                                                                                                                                                                                                                                                                                                                                                                                                                                                                                                                              |
| Radio Listening by Broadcasting Station [Count of Respondents]: July-September 2007; April-June 2007; January-March 2007;                                  | 7-8                                                                                                                                                                                                                                                                                                                                                                                                                                                                                                                                                                                                                                                                                                                                                                                                                                                                                                                                                                                                                                                                                                                                                                                                                                                                                                                                                                                                                                                                                                                                                                                                                                                                                                                                                                                                                                                                                                                                                                                                                                                                                                                            |
| Radio Listening by Broadcasting Station [Count of Respondents]:  By Station and by Gender —                                                                | 9                                                                                                                                                                                                                                                                                                                                                                                                                                                                                                                                                                                                                                                                                                                                                                                                                                                                                                                                                                                                                                                                                                                                                                                                                                                                                                                                                                                                                                                                                                                                                                                                                                                                                                                                                                                                                                                                                                                                                                                                                                                                                                                              |
| Radio Listening by Broadcasting Station [Count of Respondents]:                                                                                            | 10                                                                                                                                                                                                                                                                                                                                                                                                                                                                                                                                                                                                                                                                                                                                                                                                                                                                                                                                                                                                                                                                                                                                                                                                                                                                                                                                                                                                                                                                                                                                                                                                                                                                                                                                                                                                                                                                                                                                                                                                                                                                                                                             |
| Radio Listening by Broadcasting Station [Count of Respondents]: By Station and by Gender –                                                                 | 11-12                                                                                                                                                                                                                                                                                                                                                                                                                                                                                                                                                                                                                                                                                                                                                                                                                                                                                                                                                                                                                                                                                                                                                                                                                                                                                                                                                                                                                                                                                                                                                                                                                                                                                                                                                                                                                                                                                                                                                                                                                                                                                                                          |
|                                                                                                                                                            |                                                                                                                                                                                                                                                                                                                                                                                                                                                                                                                                                                                                                                                                                                                                                                                                                                                                                                                                                                                                                                                                                                                                                                                                                                                                                                                                                                                                                                                                                                                                                                                                                                                                                                                                                                                                                                                                                                                                                                                                                                                                                                                                |
| Radio Listening by Broadcasting Station [Count of Respondents]: By Station and by Age Group –                                                              | 14-16                                                                                                                                                                                                                                                                                                                                                                                                                                                                                                                                                                                                                                                                                                                                                                                                                                                                                                                                                                                                                                                                                                                                                                                                                                                                                                                                                                                                                                                                                                                                                                                                                                                                                                                                                                                                                                                                                                                                                                                                                                                                                                                          |
| October 2006-September 2007; July-September 2007; April-July 2007; January-March 2007; October-December 2007                                               |                                                                                                                                                                                                                                                                                                                                                                                                                                                                                                                                                                                                                                                                                                                                                                                                                                                                                                                                                                                                                                                                                                                                                                                                                                                                                                                                                                                                                                                                                                                                                                                                                                                                                                                                                                                                                                                                                                                                                                                                                                                                                                                                |
| By Station and by District – October 2006-September 2007; July-September 2007; April-July 2007;                                                            | 18-20                                                                                                                                                                                                                                                                                                                                                                                                                                                                                                                                                                                                                                                                                                                                                                                                                                                                                                                                                                                                                                                                                                                                                                                                                                                                                                                                                                                                                                                                                                                                                                                                                                                                                                                                                                                                                                                                                                                                                                                                                                                                                                                          |
| TV Viewing by Broadcasting Station [Count of Respondents]:                                                                                                 | 21                                                                                                                                                                                                                                                                                                                                                                                                                                                                                                                                                                                                                                                                                                                                                                                                                                                                                                                                                                                                                                                                                                                                                                                                                                                                                                                                                                                                                                                                                                                                                                                                                                                                                                                                                                                                                                                                                                                                                                                                                                                                                                                             |
| TV Viewing by Broadcasting Station [Count of Respondents]:                                                                                                 | 22                                                                                                                                                                                                                                                                                                                                                                                                                                                                                                                                                                                                                                                                                                                                                                                                                                                                                                                                                                                                                                                                                                                                                                                                                                                                                                                                                                                                                                                                                                                                                                                                                                                                                                                                                                                                                                                                                                                                                                                                                                                                                                                             |
| TV Viewing by Broadcasting Station [Count of Respondents]: July-September 2007; April-June 2007; January-March 2007;                                       | 22-23                                                                                                                                                                                                                                                                                                                                                                                                                                                                                                                                                                                                                                                                                                                                                                                                                                                                                                                                                                                                                                                                                                                                                                                                                                                                                                                                                                                                                                                                                                                                                                                                                                                                                                                                                                                                                                                                                                                                                                                                                                                                                                                          |
| TV Viewing by Broadcasting Station [Count of Respondents]:                                                                                                 | 24                                                                                                                                                                                                                                                                                                                                                                                                                                                                                                                                                                                                                                                                                                                                                                                                                                                                                                                                                                                                                                                                                                                                                                                                                                                                                                                                                                                                                                                                                                                                                                                                                                                                                                                                                                                                                                                                                                                                                                                                                                                                                                                             |
| TV Viewing by Broadcasting Station [Count of Respondents]:                                                                                                 | 25                                                                                                                                                                                                                                                                                                                                                                                                                                                                                                                                                                                                                                                                                                                                                                                                                                                                                                                                                                                                                                                                                                                                                                                                                                                                                                                                                                                                                                                                                                                                                                                                                                                                                                                                                                                                                                                                                                                                                                                                                                                                                                                             |
| TV Viewing by Broadcasting Station [Count of Respondents]: By Station and by Gender – October-December 2006; January-March 2007; April-June 2007;          | 26-27                                                                                                                                                                                                                                                                                                                                                                                                                                                                                                                                                                                                                                                                                                                                                                                                                                                                                                                                                                                                                                                                                                                                                                                                                                                                                                                                                                                                                                                                                                                                                                                                                                                                                                                                                                                                                                                                                                                                                                                                                                                                                                                          |
| TV Viewing by Broadcasting Station [Count of Respondents]: By Station and by Age Group – October2006-September 2007; July-September 2007; April-June 2007; | 29-31                                                                                                                                                                                                                                                                                                                                                                                                                                                                                                                                                                                                                                                                                                                                                                                                                                                                                                                                                                                                                                                                                                                                                                                                                                                                                                                                                                                                                                                                                                                                                                                                                                                                                                                                                                                                                                                                                                                                                                                                                                                                                                                          |
| TV Viewing by Broadcasting Station [Count of Respondents]: By Station and by District – October 2006-September 2007; July-September 2007; April-June 2007; | 33-35                                                                                                                                                                                                                                                                                                                                                                                                                                                                                                                                                                                                                                                                                                                                                                                                                                                                                                                                                                                                                                                                                                                                                                                                                                                                                                                                                                                                                                                                                                                                                                                                                                                                                                                                                                                                                                                                                                                                                                                                                                                                                                                          |
| January-March 2007; October-December 2006 TV-Reception System Installed: October 2006-September 2007; July-September 2007; April-June 2007;                | 36                                                                                                                                                                                                                                                                                                                                                                                                                                                                                                                                                                                                                                                                                                                                                                                                                                                                                                                                                                                                                                                                                                                                                                                                                                                                                                                                                                                                                                                                                                                                                                                                                                                                                                                                                                                                                                                                                                                                                                                                                                                                                                                             |
|                                                                                                                                                            | 37                                                                                                                                                                                                                                                                                                                                                                                                                                                                                                                                                                                                                                                                                                                                                                                                                                                                                                                                                                                                                                                                                                                                                                                                                                                                                                                                                                                                                                                                                                                                                                                                                                                                                                                                                                                                                                                                                                                                                                                                                                                                                                                             |
| TV-Reception System installed by District  TV-Channel Reception Platform by Station                                                                        | 38                                                                                                                                                                                                                                                                                                                                                                                                                                                                                                                                                                                                                                                                                                                                                                                                                                                                                                                                                                                                                                                                                                                                                                                                                                                                                                                                                                                                                                                                                                                                                                                                                                                                                                                                                                                                                                                                                                                                                                                                                                                                                                                             |
|                                                                                                                                                            | TV Viewing [October 2006-September 2007] Radio Listening by Broadcasting Station [Count of Respondents]: October 2006-September 2007 Radio Listening by Broadcasting Station [Count of Respondents]: By Quarter Radio Listening by Broadcasting Station [Count of Respondents]: July-September 2007; April-June 2007; January-March 2007; October-December 2007 Radio Listening by Broadcasting Station [Count of Respondents]: By Station and by Gender — October 2006-September 2007 Radio Listening by Broadcasting Station [Count of Respondents]: By Station and by Gender Radio Listening by Broadcasting Station [Count of Respondents]: By Station and by Gender Radio Listening by Broadcasting Station [Count of Respondents]: By Station and by Gender — October-December 2006; January-March 2007; April-June 2007; July-September 2007 Radio Listening by Broadcasting Station [Count of Respondents]: By Station and by Age Group — October 2006-September 2007; July-September 2007; April-July 2007; January-March 2007; October-December 2007 Radio Listening by Broadcasting Station [Count of Respondents]: By Station and by District — October 2006-September 2007; July-September 2007; April-July 2007; January-March 2007; October-December 2007 TV Viewing by Broadcasting Station [Count of Respondents]: October 2006-September 2007 TV Viewing by Broadcasting Station [Count of Respondents]: By Quarter TV Viewing by Broadcasting Station [Count of Respondents]: By Quarter TV Viewing by Broadcasting Station [Count of Respondents]: By Station and by Gender — October 2006-September 2007 TV Viewing by Broadcasting Station [Count of Respondents]: By Station and by Gender — October 2006-September 2007 TV Viewing by Broadcasting Station [Count of Respondents]: By Station and by Gender — October 2006-September 2007 TV Viewing by Broadcasting Station [Count of Respondents]: By Station and by Gender — October 2006-September 2007; April-June 2007; January-March 2007; October-December 2006 TV Viewing by Broadcasting Station [Count of Respondents]: By Station and by O |