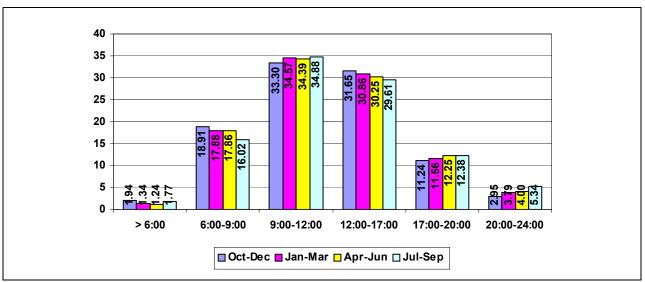

# **CONTENTS**

|    |                                                                                                                                                                                                                                                                                                                                                                                                          | Page                                                       |
|----|----------------------------------------------------------------------------------------------------------------------------------------------------------------------------------------------------------------------------------------------------------------------------------------------------------------------------------------------------------------------------------------------------------|------------------------------------------------------------|
|    | Preface List of Tables List of Figures List of Nationwide Radio Stations Licensed during 2006- 2007 List of Nationwide Television Stations Licensed during 2006-2007 List of Community Radio Station Licenses – October 2006-June 2007 Demographic Locations                                                                                                                                             | V<br>vii<br>viii<br>x<br>x<br>x<br>xi                      |
| 1. | Methodology and Sample Collection                                                                                                                                                                                                                                                                                                                                                                        | 1                                                          |
| 2. | Sample Profile                                                                                                                                                                                                                                                                                                                                                                                           | 2                                                          |
| 3. | Listening and Viewing Patterns [Count of Respondents] 3.1 Radio Listening by Broadcasting Station 3.1.1 By Total 3.1.2 By Gender 3.1.3 By Age Group 3.1.4 By District 3.2 TV Viewing by Broadcasting Station 3.2.1 By Total 3.2.2 By Gender 3.2.3 By Age Group 3.2.4 By District                                                                                                                         | 3<br>5<br>5<br>9<br>13<br>16<br>20<br>20<br>24<br>28<br>31 |
| 4. | Media Reception Platform                                                                                                                                                                                                                                                                                                                                                                                 | 35                                                         |
| 5. | <ul> <li>Radio Audiences</li> <li>5.1 Radio Daily Average Audience Share: October 2006 to September 2007</li> <li>5.2 Radio Daily Average Audience Share: July to September 2007</li> <li>5.3 Radio Weekdays Peak Audiences: October 2006 to September 2007</li> <li>5.4 Radio Daily Average Audience Share: July to September 2007</li> <li>5.4 Radio Audience Share: July to September 2007</li> </ul> | 39<br>43<br>44<br>46<br>48                                 |
| 6. | <ul> <li>TV Audiences</li> <li>6.1 TV Daily Average Audience Share: October 2006 to September 2007</li> <li>6.2 TV Daily Average Audience Share: July to September 2007</li> <li>6.3 TV Weekdays Peak Audiences: October 2006 to September 2007</li> <li>6.4 TV Daily Audience Share: July to September 2007</li> <li>6.5 TV Audience Share: July to September 2007</li> </ul>                           | <b>51</b><br>51<br>56<br>57<br>59<br>61                    |
| 7. | Teleshopping                                                                                                                                                                                                                                                                                                                                                                                             | 64                                                         |
| 8. | Radio & TV Consumption 8.1 Daily Hours of Radio Consumption 8.2 Daily Hours of TV Consumption                                                                                                                                                                                                                                                                                                            | <b>66</b><br>66<br>67                                      |
| 9. | Radio Consumption and Station Analysis 9.1 Radio Consumption by Quarter and by Month 9.2 Radio Consumption by Quarter and by Weekday 9.3 Radio Consumption by Station and by Weekday 9.3 Radio Consumption by Station and by Month                                                                                                                                                                       | <b>69</b><br>69<br>71<br>73<br>83                          |