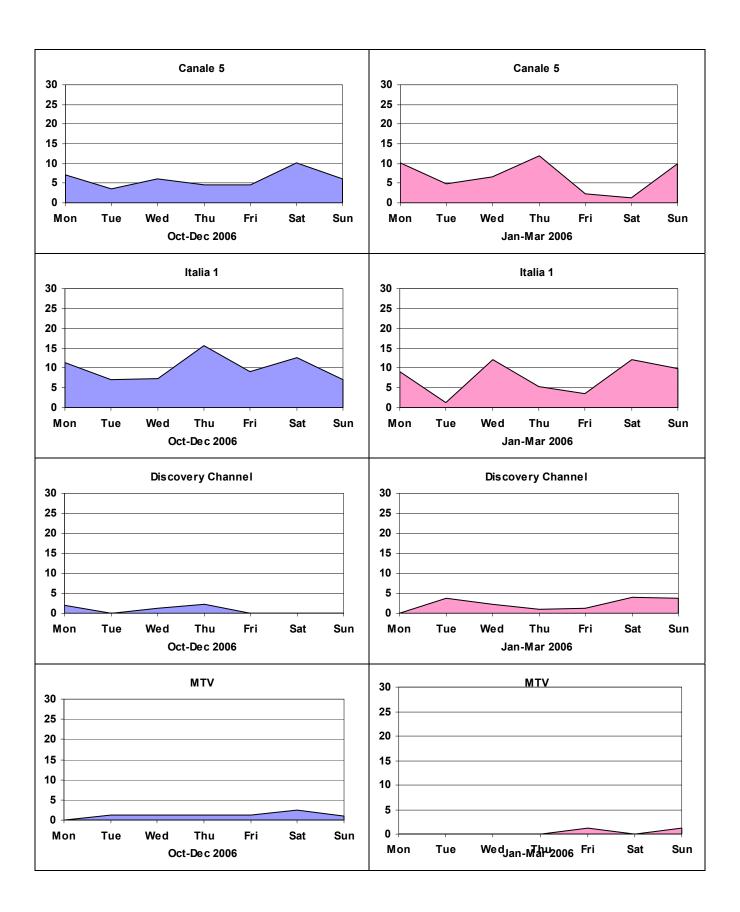

Part Two of the report contains the tables for the periods July-September 2007; April-June 2007; January-March 2007; and October-December 2006.