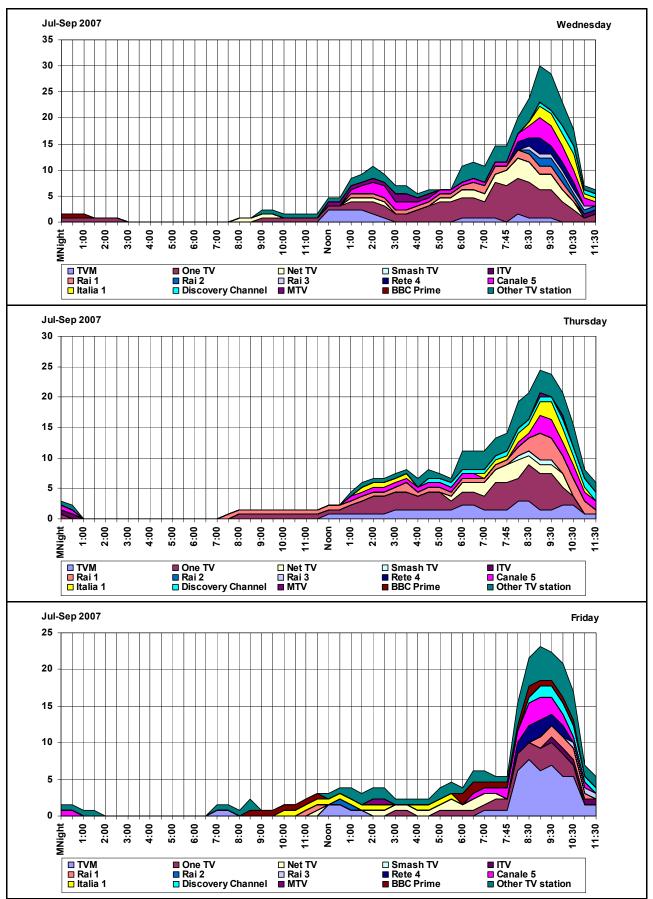

Part Two of the report contains the tables for the periods July-September 2007; April-June 2007; January-March 2007; and October-December 2006.