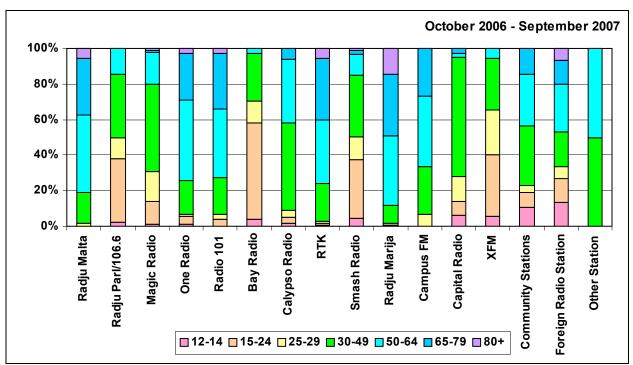

# **LIST OF FIGURES**

|                                                                                                                                                            | Page                                                                                                                                                                                                                                                                                                                                                                                                                                                                                                                                                                                                                                                                                                                                                                                                                                                                                                                                                                                                                                                                                                                                                                                                                                                                                                                                                                                                                                                                                                                                                                                                                                                                                                                                                                                                                                                                                                                                                                                                                                                                                                                           |
|------------------------------------------------------------------------------------------------------------------------------------------------------------|--------------------------------------------------------------------------------------------------------------------------------------------------------------------------------------------------------------------------------------------------------------------------------------------------------------------------------------------------------------------------------------------------------------------------------------------------------------------------------------------------------------------------------------------------------------------------------------------------------------------------------------------------------------------------------------------------------------------------------------------------------------------------------------------------------------------------------------------------------------------------------------------------------------------------------------------------------------------------------------------------------------------------------------------------------------------------------------------------------------------------------------------------------------------------------------------------------------------------------------------------------------------------------------------------------------------------------------------------------------------------------------------------------------------------------------------------------------------------------------------------------------------------------------------------------------------------------------------------------------------------------------------------------------------------------------------------------------------------------------------------------------------------------------------------------------------------------------------------------------------------------------------------------------------------------------------------------------------------------------------------------------------------------------------------------------------------------------------------------------------------------|
| Sample Profile and Census Population by Age Groups                                                                                                         | 3                                                                                                                                                                                                                                                                                                                                                                                                                                                                                                                                                                                                                                                                                                                                                                                                                                                                                                                                                                                                                                                                                                                                                                                                                                                                                                                                                                                                                                                                                                                                                                                                                                                                                                                                                                                                                                                                                                                                                                                                                                                                                                                              |
| Radio Listening [October 2006-September 2007]                                                                                                              | 4                                                                                                                                                                                                                                                                                                                                                                                                                                                                                                                                                                                                                                                                                                                                                                                                                                                                                                                                                                                                                                                                                                                                                                                                                                                                                                                                                                                                                                                                                                                                                                                                                                                                                                                                                                                                                                                                                                                                                                                                                                                                                                                              |
| TV Viewing [October 2006-September 2007]                                                                                                                   | 5                                                                                                                                                                                                                                                                                                                                                                                                                                                                                                                                                                                                                                                                                                                                                                                                                                                                                                                                                                                                                                                                                                                                                                                                                                                                                                                                                                                                                                                                                                                                                                                                                                                                                                                                                                                                                                                                                                                                                                                                                                                                                                                              |
| Radio Listening by Broadcasting Station [Count of Respondents]: October 2006-September 2007                                                                | 6                                                                                                                                                                                                                                                                                                                                                                                                                                                                                                                                                                                                                                                                                                                                                                                                                                                                                                                                                                                                                                                                                                                                                                                                                                                                                                                                                                                                                                                                                                                                                                                                                                                                                                                                                                                                                                                                                                                                                                                                                                                                                                                              |
| Radio Listening by Broadcasting Station [Count of Respondents]:                                                                                            | 7                                                                                                                                                                                                                                                                                                                                                                                                                                                                                                                                                                                                                                                                                                                                                                                                                                                                                                                                                                                                                                                                                                                                                                                                                                                                                                                                                                                                                                                                                                                                                                                                                                                                                                                                                                                                                                                                                                                                                                                                                                                                                                                              |
| Radio Listening by Broadcasting Station [Count of Respondents]: July-September 2007; April-June 2007; January-March 2007;                                  | 7-8                                                                                                                                                                                                                                                                                                                                                                                                                                                                                                                                                                                                                                                                                                                                                                                                                                                                                                                                                                                                                                                                                                                                                                                                                                                                                                                                                                                                                                                                                                                                                                                                                                                                                                                                                                                                                                                                                                                                                                                                                                                                                                                            |
| Radio Listening by Broadcasting Station [Count of Respondents]:  By Station and by Gender —                                                                | 9                                                                                                                                                                                                                                                                                                                                                                                                                                                                                                                                                                                                                                                                                                                                                                                                                                                                                                                                                                                                                                                                                                                                                                                                                                                                                                                                                                                                                                                                                                                                                                                                                                                                                                                                                                                                                                                                                                                                                                                                                                                                                                                              |
| Radio Listening by Broadcasting Station [Count of Respondents]:                                                                                            | 10                                                                                                                                                                                                                                                                                                                                                                                                                                                                                                                                                                                                                                                                                                                                                                                                                                                                                                                                                                                                                                                                                                                                                                                                                                                                                                                                                                                                                                                                                                                                                                                                                                                                                                                                                                                                                                                                                                                                                                                                                                                                                                                             |
| Radio Listening by Broadcasting Station [Count of Respondents]: By Station and by Gender –                                                                 | 11-12                                                                                                                                                                                                                                                                                                                                                                                                                                                                                                                                                                                                                                                                                                                                                                                                                                                                                                                                                                                                                                                                                                                                                                                                                                                                                                                                                                                                                                                                                                                                                                                                                                                                                                                                                                                                                                                                                                                                                                                                                                                                                                                          |
|                                                                                                                                                            |                                                                                                                                                                                                                                                                                                                                                                                                                                                                                                                                                                                                                                                                                                                                                                                                                                                                                                                                                                                                                                                                                                                                                                                                                                                                                                                                                                                                                                                                                                                                                                                                                                                                                                                                                                                                                                                                                                                                                                                                                                                                                                                                |
| Radio Listening by Broadcasting Station [Count of Respondents]: By Station and by Age Group –                                                              | 14-16                                                                                                                                                                                                                                                                                                                                                                                                                                                                                                                                                                                                                                                                                                                                                                                                                                                                                                                                                                                                                                                                                                                                                                                                                                                                                                                                                                                                                                                                                                                                                                                                                                                                                                                                                                                                                                                                                                                                                                                                                                                                                                                          |
| October 2006-September 2007; July-September 2007; April-July 2007; January-March 2007; October-December 2007                                               |                                                                                                                                                                                                                                                                                                                                                                                                                                                                                                                                                                                                                                                                                                                                                                                                                                                                                                                                                                                                                                                                                                                                                                                                                                                                                                                                                                                                                                                                                                                                                                                                                                                                                                                                                                                                                                                                                                                                                                                                                                                                                                                                |
| By Station and by District – October 2006-September 2007; July-September 2007; April-July 2007;                                                            | 18-20                                                                                                                                                                                                                                                                                                                                                                                                                                                                                                                                                                                                                                                                                                                                                                                                                                                                                                                                                                                                                                                                                                                                                                                                                                                                                                                                                                                                                                                                                                                                                                                                                                                                                                                                                                                                                                                                                                                                                                                                                                                                                                                          |
| TV Viewing by Broadcasting Station [Count of Respondents]:                                                                                                 | 21                                                                                                                                                                                                                                                                                                                                                                                                                                                                                                                                                                                                                                                                                                                                                                                                                                                                                                                                                                                                                                                                                                                                                                                                                                                                                                                                                                                                                                                                                                                                                                                                                                                                                                                                                                                                                                                                                                                                                                                                                                                                                                                             |
| TV Viewing by Broadcasting Station [Count of Respondents]:                                                                                                 | 22                                                                                                                                                                                                                                                                                                                                                                                                                                                                                                                                                                                                                                                                                                                                                                                                                                                                                                                                                                                                                                                                                                                                                                                                                                                                                                                                                                                                                                                                                                                                                                                                                                                                                                                                                                                                                                                                                                                                                                                                                                                                                                                             |
| TV Viewing by Broadcasting Station [Count of Respondents]: July-September 2007; April-June 2007; January-March 2007;                                       | 22-23                                                                                                                                                                                                                                                                                                                                                                                                                                                                                                                                                                                                                                                                                                                                                                                                                                                                                                                                                                                                                                                                                                                                                                                                                                                                                                                                                                                                                                                                                                                                                                                                                                                                                                                                                                                                                                                                                                                                                                                                                                                                                                                          |
| TV Viewing by Broadcasting Station [Count of Respondents]:                                                                                                 | 24                                                                                                                                                                                                                                                                                                                                                                                                                                                                                                                                                                                                                                                                                                                                                                                                                                                                                                                                                                                                                                                                                                                                                                                                                                                                                                                                                                                                                                                                                                                                                                                                                                                                                                                                                                                                                                                                                                                                                                                                                                                                                                                             |
| TV Viewing by Broadcasting Station [Count of Respondents]:                                                                                                 | 25                                                                                                                                                                                                                                                                                                                                                                                                                                                                                                                                                                                                                                                                                                                                                                                                                                                                                                                                                                                                                                                                                                                                                                                                                                                                                                                                                                                                                                                                                                                                                                                                                                                                                                                                                                                                                                                                                                                                                                                                                                                                                                                             |
| TV Viewing by Broadcasting Station [Count of Respondents]: By Station and by Gender – October-December 2006; January-March 2007; April-June 2007;          | 26-27                                                                                                                                                                                                                                                                                                                                                                                                                                                                                                                                                                                                                                                                                                                                                                                                                                                                                                                                                                                                                                                                                                                                                                                                                                                                                                                                                                                                                                                                                                                                                                                                                                                                                                                                                                                                                                                                                                                                                                                                                                                                                                                          |
| TV Viewing by Broadcasting Station [Count of Respondents]: By Station and by Age Group – October2006-September 2007; July-September 2007; April-June 2007; | 29-31                                                                                                                                                                                                                                                                                                                                                                                                                                                                                                                                                                                                                                                                                                                                                                                                                                                                                                                                                                                                                                                                                                                                                                                                                                                                                                                                                                                                                                                                                                                                                                                                                                                                                                                                                                                                                                                                                                                                                                                                                                                                                                                          |
| TV Viewing by Broadcasting Station [Count of Respondents]: By Station and by District – October 2006-September 2007; July-September 2007; April-June 2007; | 33-35                                                                                                                                                                                                                                                                                                                                                                                                                                                                                                                                                                                                                                                                                                                                                                                                                                                                                                                                                                                                                                                                                                                                                                                                                                                                                                                                                                                                                                                                                                                                                                                                                                                                                                                                                                                                                                                                                                                                                                                                                                                                                                                          |
| January-March 2007; October-December 2006 TV-Reception System Installed: October 2006-September 2007; July-September 2007; April-June 2007;                | 36                                                                                                                                                                                                                                                                                                                                                                                                                                                                                                                                                                                                                                                                                                                                                                                                                                                                                                                                                                                                                                                                                                                                                                                                                                                                                                                                                                                                                                                                                                                                                                                                                                                                                                                                                                                                                                                                                                                                                                                                                                                                                                                             |
|                                                                                                                                                            | 37                                                                                                                                                                                                                                                                                                                                                                                                                                                                                                                                                                                                                                                                                                                                                                                                                                                                                                                                                                                                                                                                                                                                                                                                                                                                                                                                                                                                                                                                                                                                                                                                                                                                                                                                                                                                                                                                                                                                                                                                                                                                                                                             |
| TV-Reception System installed by District  TV-Channel Reception Platform by Station                                                                        | 38                                                                                                                                                                                                                                                                                                                                                                                                                                                                                                                                                                                                                                                                                                                                                                                                                                                                                                                                                                                                                                                                                                                                                                                                                                                                                                                                                                                                                                                                                                                                                                                                                                                                                                                                                                                                                                                                                                                                                                                                                                                                                                                             |
|                                                                                                                                                            | TV Viewing [October 2006-September 2007] Radio Listening by Broadcasting Station [Count of Respondents]: October 2006-September 2007 Radio Listening by Broadcasting Station [Count of Respondents]: By Quarter Radio Listening by Broadcasting Station [Count of Respondents]: July-September 2007; April-June 2007; January-March 2007; October-December 2007 Radio Listening by Broadcasting Station [Count of Respondents]: By Station and by Gender — October 2006-September 2007 Radio Listening by Broadcasting Station [Count of Respondents]: By Station and by Gender Radio Listening by Broadcasting Station [Count of Respondents]: By Station and by Gender Radio Listening by Broadcasting Station [Count of Respondents]: By Station and by Gender — October-December 2006; January-March 2007; April-June 2007; July-September 2007 Radio Listening by Broadcasting Station [Count of Respondents]: By Station and by Age Group — October 2006-September 2007; July-September 2007; April-July 2007; January-March 2007; October-December 2007 Radio Listening by Broadcasting Station [Count of Respondents]: By Station and by District — October 2006-September 2007; July-September 2007; April-July 2007; January-March 2007; October-December 2007 TV Viewing by Broadcasting Station [Count of Respondents]: October 2006-September 2007 TV Viewing by Broadcasting Station [Count of Respondents]: By Quarter TV Viewing by Broadcasting Station [Count of Respondents]: By Quarter TV Viewing by Broadcasting Station [Count of Respondents]: By Station and by Gender — October 2006-September 2007 TV Viewing by Broadcasting Station [Count of Respondents]: By Station and by Gender — October 2006-September 2007 TV Viewing by Broadcasting Station [Count of Respondents]: By Station and by Gender — October 2006-September 2007 TV Viewing by Broadcasting Station [Count of Respondents]: By Station and by Gender — October 2006-September 2007; April-June 2007; January-March 2007; October-December 2006 TV Viewing by Broadcasting Station [Count of Respondents]: By Station and by O |