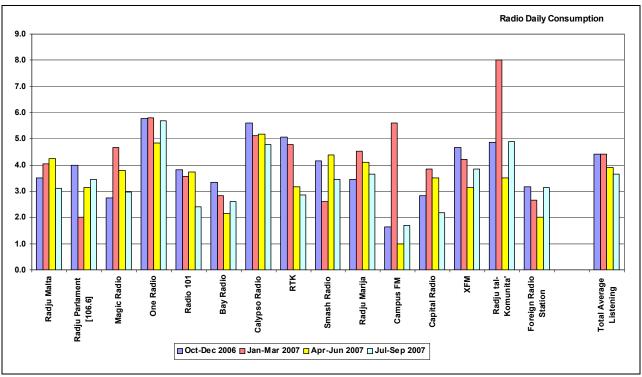

| 1.63    | 5.60    | 1.00    | 1.70    |
| Capital Radio                            | 2.83    | 3.86    | 3.52    | 2.19    |
| XFM                                      | 4.68    | 4.21    | 3.15    | 3.85    |
| Community Stations                       | 4.88    | 8.00    | 3.50    | 4.89    |
| Foreign Radio Station                    | 3.17    | 2.67    | 2.00    | 3.13    |
| Total Average Listening of all Listeners | 4.41    | 4.42    | 3.90    | 3.65    |

Taking the total number of hours of radio listening over *all* the sample size, the average number of hours of radio listening spent by all consumers stands at:

October – December 2006: 2.26 hrs. every day
January – March 2007: 2.00 hrs. every day
April – June 2007: 1.87 hrs. every day
July – September 2007: 1.63 hrs. every day



FIGURE 8.1: AVERAGE CONSUMPTION OF LISTENERS BY RADIO STATION

#### **8.2 AVERAGE HOURS OF TV CONSUMPTION**

The total number of hours each consumer has spent following TV broadcasts was divided by the total number of consumers per station - see Table 8.2 and Figure 8.2:

TABLE 8.2: TV AVERAGE CONSUMPTION OF VIEWERS BY HOURS AND BY STATION

|                                        | Oct-Dec | Jan-Mar | Apr-Jun | Jul-Sep |
|----------------------------------------|---------|---------|---------|---------|
|                                        | 2006    | 2007    | 2007    | 2007    |
| TVM                                    | 2.12    | 2.28    | 2.06    | 1.81    |
| One TV                                 | 3.18    | 3.40    | 3.24    | 2.76    |
| Net TV