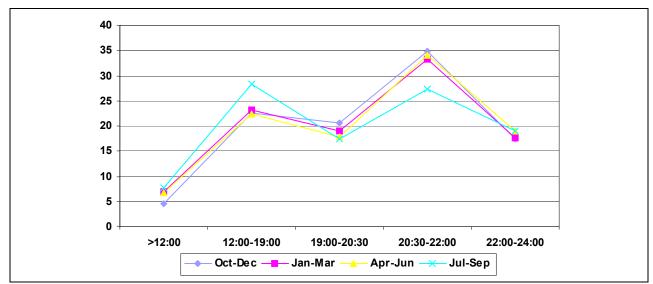

# **CONTENTS**

|    |                                                                                                                                                                                                                                                                                                                                                                                                          | Page                                                       |
|----|----------------------------------------------------------------------------------------------------------------------------------------------------------------------------------------------------------------------------------------------------------------------------------------------------------------------------------------------------------------------------------------------------------|------------------------------------------------------------|
|    | Preface List of Tables List of Figures List of Nationwide Radio Stations Licensed during 2006- 2007 List of Nationwide Television Stations Licensed during 2006-2007 List of Community Radio Station Licenses – October 2006-June 2007 Demographic Locations                                                                                                                                             | V<br>vii<br>viii<br>x<br>x<br>x<br>xi                      |
| 1. | Methodology and Sample Collection                                                                                                                                                                                                                                                                                                                                                                        | 1                                                          |
| 2. | Sample Profile                                                                                                                                                                                                                                                                                                                                                                                           | 2                                                          |
| 3. | Listening and Viewing Patterns [Count of Respondents] 3.1 Radio Listening by Broadcasting Station 3.1.1 By Total 3.1.2 By Gender 3.1.3 By Age Group 3.1.4 By District 3.2 TV Viewing by Broadcasting Station 3.2.1 By Total 3.2.2 By Gender 3.2.3 By Age Group 3.2.4 By District                                                                                                                         | 3<br>5<br>5<br>9<br>13<br>16<br>20<br>20<br>24<br>28<br>31 |
| 4. | Media Reception Platform                                                                                                                                                                                                                                                                                                                                                                                 | 35                                                         |
| 5. | <ul> <li>Radio Audiences</li> <li>5.1 Radio Daily Average Audience Share: October 2006 to September 2007</li> <li>5.2 Radio Daily Average Audience Share: July to September 2007</li> <li>5.3 Radio Weekdays Peak Audiences: October 2006 to September 2007</li> <li>5.4 Radio Daily Average Audience Share: July to September 2007</li> <li>5.4 Radio Audience Share: July to September 2007</li> </ul> | 39<br>43<br>44<br>46<br>48                                 |
| 6. | <ul> <li>TV Audiences</li> <li>6.1 TV Daily Average Audience Share: October 2006 to September 2007</li> <li>6.2 TV Daily Average Audience Share: July to September 2007</li> <li>6.3 TV Weekdays Peak Audiences: October 2006 to September 2007</li> <li>6.4 TV Daily Audience Share: July to September 2007</li> <li>6.5 TV Audience Share: July to September 2007</li> </ul>                           | <b>51</b><br>51<br>56<br>57<br>59<br>61                    |
| 7. | Teleshopping                                                                                                                                                                                                                                                                                                                                                                                             | 64                                                         |
| 8. | Radio & TV Consumption 8.1 Daily Hours of Radio Consumption 8.2 Daily Hours of TV Consumption                                                                                                                                                                                                                                                                                                            | <b>66</b><br>66<br>67                                      |
| 9. | Radio Consumption and Station Analysis 9.1 Radio Consumption by Quarter and by Month 9.2 Radio Consumption by Quarter and by Weekday 9.3 Radio Consumption by Station and by Weekday 9.3 Radio Consumption by Station and by Month                                                                                                                                                                       | <b>69</b><br>69<br>71<br>73<br>83                          |