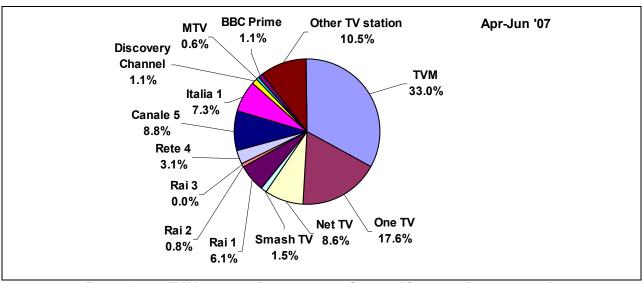

# **LIST OF FIGURES**

|                                                                                                                                                            | Page                                                                                                                                                                                                                                                                                                                                                                                                                                                                                                                                                                                                                                                                                                                                                                                                                                                                                                                                                                                                                                                                                                                                                                                                                                                                                                                                                                                                                                                                                                                                                                                                                                                                                                                                                                                                                                                                                                                                                                                                                                                                                                                           |
|------------------------------------------------------------------------------------------------------------------------------------------------------------|--------------------------------------------------------------------------------------------------------------------------------------------------------------------------------------------------------------------------------------------------------------------------------------------------------------------------------------------------------------------------------------------------------------------------------------------------------------------------------------------------------------------------------------------------------------------------------------------------------------------------------------------------------------------------------------------------------------------------------------------------------------------------------------------------------------------------------------------------------------------------------------------------------------------------------------------------------------------------------------------------------------------------------------------------------------------------------------------------------------------------------------------------------------------------------------------------------------------------------------------------------------------------------------------------------------------------------------------------------------------------------------------------------------------------------------------------------------------------------------------------------------------------------------------------------------------------------------------------------------------------------------------------------------------------------------------------------------------------------------------------------------------------------------------------------------------------------------------------------------------------------------------------------------------------------------------------------------------------------------------------------------------------------------------------------------------------------------------------------------------------------|
| Sample Profile and Census Population by Age Groups                                                                                                         | 3                                                                                                                                                                                                                                                                                                                                                                                                                                                                                                                                                                                                                                                                                                                                                                                                                                                                                                                                                                                                                                                                                                                                                                                                                                                                                                                                                                                                                                                                                                                                                                                                                                                                                                                                                                                                                                                                                                                                                                                                                                                                                                                              |
| Radio Listening [October 2006-September 2007]                                                                                                              | 4                                                                                                                                                                                                                                                                                                                                                                                                                                                                                                                                                                                                                                                                                                                                                                                                                                                                                                                                                                                                                                                                                                                                                                                                                                                                                                                                                                                                                                                                                                                                                                                                                                                                                                                                                                                                                                                                                                                                                                                                                                                                                                                              |
| TV Viewing [October 2006-September 2007]                                                                                                                   | 5                                                                                                                                                                                                                                                                                                                                                                                                                                                                                                                                                                                                                                                                                                                                                                                                                                                                                                                                                                                                                                                                                                                                                                                                                                                                                                                                                                                                                                                                                                                                                                                                                                                                                                                                                                                                                                                                                                                                                                                                                                                                                                                              |
| Radio Listening by Broadcasting Station [Count of Respondents]: October 2006-September 2007                                                                | 6                                                                                                                                                                                                                                                                                                                                                                                                                                                                                                                                                                                                                                                                                                                                                                                                                                                                                                                                                                                                                                                                                                                                                                                                                                                                                                                                                                                                                                                                                                                                                                                                                                                                                                                                                                                                                                                                                                                                                                                                                                                                                                                              |
| Radio Listening by Broadcasting Station [Count of Respondents]:                                                                                            | 7                                                                                                                                                                                                                                                                                                                                                                                                                                                                                                                                                                                                                                                                                                                                                                                                                                                                                                                                                                                                                                                                                                                                                                                                                                                                                                                                                                                                                                                                                                                                                                                                                                                                                                                                                                                                                                                                                                                                                                                                                                                                                                                              |
| Radio Listening by Broadcasting Station [Count of Respondents]: July-September 2007; April-June 2007; January-March 2007;                                  | 7-8                                                                                                                                                                                                                                                                                                                                                                                                                                                                                                                                                                                                                                                                                                                                                                                                                                                                                                                                                                                                                                                                                                                                                                                                                                                                                                                                                                                                                                                                                                                                                                                                                                                                                                                                                                                                                                                                                                                                                                                                                                                                                                                            |
| Radio Listening by Broadcasting Station [Count of Respondents]:  By Station and by Gender —                                                                | 9                                                                                                                                                                                                                                                                                                                                                                                                                                                                                                                                                                                                                                                                                                                                                                                                                                                                                                                                                                                                                                                                                                                                                                                                                                                                                                                                                                                                                                                                                                                                                                                                                                                                                                                                                                                                                                                                                                                                                                                                                                                                                                                              |
| Radio Listening by Broadcasting Station [Count of Respondents]:                                                                                            | 10                                                                                                                                                                                                                                                                                                                                                                                                                                                                                                                                                                                                                                                                                                                                                                                                                                                                                                                                                                                                                                                                                                                                                                                                                                                                                                                                                                                                                                                                                                                                                                                                                                                                                                                                                                                                                                                                                                                                                                                                                                                                                                                             |
| Radio Listening by Broadcasting Station [Count of Respondents]: By Station and by Gender –                                                                 | 11-12                                                                                                                                                                                                                                                                                                                                                                                                                                                                                                                                                                                                                                                                                                                                                                                                                                                                                                                                                                                                                                                                                                                                                                                                                                                                                                                                                                                                                                                                                                                                                                                                                                                                                                                                                                                                                                                                                                                                                                                                                                                                                                                          |
|                                                                                                                                                            |                                                                                                                                                                                                                                                                                                                                                                                                                                                                                                                                                                                                                                                                                                                                                                                                                                                                                                                                                                                                                                                                                                                                                                                                                                                                                                                                                                                                                                                                                                                                                                                                                                                                                                                                                                                                                                                                                                                                                                                                                                                                                                                                |
| Radio Listening by Broadcasting Station [Count of Respondents]: By Station and by Age Group –                                                              | 14-16                                                                                                                                                                                                                                                                                                                                                                                                                                                                                                                                                                                                                                                                                                                                                                                                                                                                                                                                                                                                                                                                                                                                                                                                                                                                                                                                                                                                                                                                                                                                                                                                                                                                                                                                                                                                                                                                                                                                                                                                                                                                                                                          |
| October 2006-September 2007; July-September 2007; April-July 2007; January-March 2007; October-December 2007                                               |                                                                                                                                                                                                                                                                                                                                                                                                                                                                                                                                                                                                                                                                                                                                                                                                                                                                                                                                                                                                                                                                                                                                                                                                                                                                                                                                                                                                                                                                                                                                                                                                                                                                                                                                                                                                                                                                                                                                                                                                                                                                                                                                |
| By Station and by District – October 2006-September 2007; July-September 2007; April-July 2007;                                                            | 18-20                                                                                                                                                                                                                                                                                                                                                                                                                                                                                                                                                                                                                                                                                                                                                                                                                                                                                                                                                                                                                                                                                                                                                                                                                                                                                                                                                                                                                                                                                                                                                                                                                                                                                                                                                                                                                                                                                                                                                                                                                                                                                                                          |
| TV Viewing by Broadcasting Station [Count of Respondents]:                                                                                                 | 21                                                                                                                                                                                                                                                                                                                                                                                                                                                                                                                                                                                                                                                                                                                                                                                                                                                                                                                                                                                                                                                                                                                                                                                                                                                                                                                                                                                                                                                                                                                                                                                                                                                                                                                                                                                                                                                                                                                                                                                                                                                                                                                             |
| TV Viewing by Broadcasting Station [Count of Respondents]:                                                                                                 | 22                                                                                                                                                                                                                                                                                                                                                                                                                                                                                                                                                                                                                                                                                                                                                                                                                                                                                                                                                                                                                                                                                                                                                                                                                                                                                                                                                                                                                                                                                                                                                                                                                                                                                                                                                                                                                                                                                                                                                                                                                                                                                                                             |
| TV Viewing by Broadcasting Station [Count of Respondents]: July-September 2007; April-June 2007; January-March 2007;                                       | 22-23                                                                                                                                                                                                                                                                                                                                                                                                                                                                                                                                                                                                                                                                                                                                                                                                                                                                                                                                                                                                                                                                                                                                                                                                                                                                                                                                                                                                                                                                                                                                                                                                                                                                                                                                                                                                                                                                                                                                                                                                                                                                                                                          |
| TV Viewing by Broadcasting Station [Count of Respondents]:                                                                                                 | 24                                                                                                                                                                                                                                                                                                                                                                                                                                                                                                                                                                                                                                                                                                                                                                                                                                                                                                                                                                                                                                                                                                                                                                                                                                                                                                                                                                                                                                                                                                                                                                                                                                                                                                                                                                                                                                                                                                                                                                                                                                                                                                                             |
| TV Viewing by Broadcasting Station [Count of Respondents]:                                                                                                 | 25                                                                                                                                                                                                                                                                                                                                                                                                                                                                                                                                                                                                                                                                                                                                                                                                                                                                                                                                                                                                                                                                                                                                                                                                                                                                                                                                                                                                                                                                                                                                                                                                                                                                                                                                                                                                                                                                                                                                                                                                                                                                                                                             |
| TV Viewing by Broadcasting Station [Count of Respondents]: By Station and by Gender – October-December 2006; January-March 2007; April-June 2007;          | 26-27                                                                                                                                                                                                                                                                                                                                                                                                                                                                                                                                                                                                                                                                                                                                                                                                                                                                                                                                                                                                                                                                                                                                                                                                                                                                                                                                                                                                                                                                                                                                                                                                                                                                                                                                                                                                                                                                                                                                                                                                                                                                                                                          |
| TV Viewing by Broadcasting Station [Count of Respondents]: By Station and by Age Group – October2006-September 2007; July-September 2007; April-June 2007; | 29-31                                                                                                                                                                                                                                                                                                                                                                                                                                                                                                                                                                                                                                                                                                                                                                                                                                                                                                                                                                                                                                                                                                                                                                                                                                                                                                                                                                                                                                                                                                                                                                                                                                                                                                                                                                                                                                                                                                                                                                                                                                                                                                                          |
| TV Viewing by Broadcasting Station [Count of Respondents]: By Station and by District – October 2006-September 2007; July-September 2007; April-June 2007; | 33-35                                                                                                                                                                                                                                                                                                                                                                                                                                                                                                                                                                                                                                                                                                                                                                                                                                                                                                                                                                                                                                                                                                                                                                                                                                                                                                                                                                                                                                                                                                                                                                                                                                                                                                                                                                                                                                                                                                                                                                                                                                                                                                                          |
| January-March 2007; October-December 2006 TV-Reception System Installed: October 2006-September 2007; July-September 2007; April-June 2007;                | 36                                                                                                                                                                                                                                                                                                                                                                                                                                                                                                                                                                                                                                                                                                                                                                                                                                                                                                                                                                                                                                                                                                                                                                                                                                                                                                                                                                                                                                                                                                                                                                                                                                                                                                                                                                                                                                                                                                                                                                                                                                                                                                                             |
|                                                                                                                                                            | 37                                                                                                                                                                                                                                                                                                                                                                                                                                                                                                                                                                                                                                                                                                                                                                                                                                                                                                                                                                                                                                                                                                                                                                                                                                                                                                                                                                                                                                                                                                                                                                                                                                                                                                                                                                                                                                                                                                                                                                                                                                                                                                                             |
| TV-Reception System installed by District  TV-Channel Reception Platform by Station                                                                        | 38                                                                                                                                                                                                                                                                                                                                                                                                                                                                                                                                                                                                                                                                                                                                                                                                                                                                                                                                                                                                                                                                                                                                                                                                                                                                                                                                                                                                                                                                                                                                                                                                                                                                                                                                                                                                                                                                                                                                                                                                                                                                                                                             |
|                                                                                                                                                            | TV Viewing [October 2006-September 2007] Radio Listening by Broadcasting Station [Count of Respondents]: October 2006-September 2007 Radio Listening by Broadcasting Station [Count of Respondents]: By Quarter Radio Listening by Broadcasting Station [Count of Respondents]: July-September 2007; April-June 2007; January-March 2007; October-December 2007 Radio Listening by Broadcasting Station [Count of Respondents]: By Station and by Gender — October 2006-September 2007 Radio Listening by Broadcasting Station [Count of Respondents]: By Station and by Gender Radio Listening by Broadcasting Station [Count of Respondents]: By Station and by Gender Radio Listening by Broadcasting Station [Count of Respondents]: By Station and by Gender — October-December 2006; January-March 2007; April-June 2007; July-September 2007 Radio Listening by Broadcasting Station [Count of Respondents]: By Station and by Age Group — October 2006-September 2007; July-September 2007; April-July 2007; January-March 2007; October-December 2007 Radio Listening by Broadcasting Station [Count of Respondents]: By Station and by District — October 2006-September 2007; July-September 2007; April-July 2007; January-March 2007; October-December 2007 TV Viewing by Broadcasting Station [Count of Respondents]: October 2006-September 2007 TV Viewing by Broadcasting Station [Count of Respondents]: By Quarter TV Viewing by Broadcasting Station [Count of Respondents]: By Quarter TV Viewing by Broadcasting Station [Count of Respondents]: By Station and by Gender — October 2006-September 2007 TV Viewing by Broadcasting Station [Count of Respondents]: By Station and by Gender — October 2006-September 2007 TV Viewing by Broadcasting Station [Count of Respondents]: By Station and by Gender — October 2006-September 2007 TV Viewing by Broadcasting Station [Count of Respondents]: By Station and by Gender — October 2006-September 2007; April-June 2007; January-March 2007; October-December 2006 TV Viewing by Broadcasting Station [Count of Respondents]: By Station and by O |