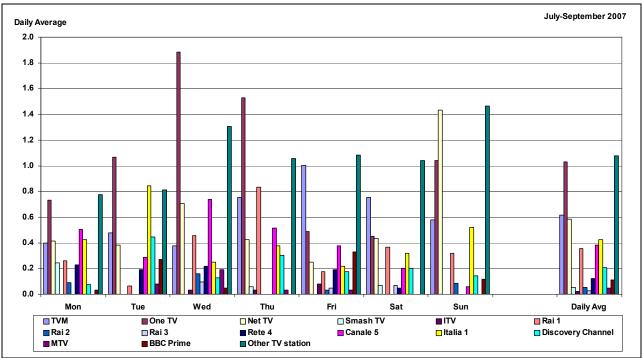

# **LIST OF FIGURES**

|                                                                                                                                                            | Page                                                                                                                                                                                                                                                                                                                                                                                                                                                                                                                                                                                                                                                                                                                                                                                                                                                                                                                                                                                                                                                                                                                                                                                                                                                                                                                                                                                                                                                                                                                                                                                                                                                                                                                                                                                                                                                                                                                                                                                                                                                                                                                           |
|------------------------------------------------------------------------------------------------------------------------------------------------------------|--------------------------------------------------------------------------------------------------------------------------------------------------------------------------------------------------------------------------------------------------------------------------------------------------------------------------------------------------------------------------------------------------------------------------------------------------------------------------------------------------------------------------------------------------------------------------------------------------------------------------------------------------------------------------------------------------------------------------------------------------------------------------------------------------------------------------------------------------------------------------------------------------------------------------------------------------------------------------------------------------------------------------------------------------------------------------------------------------------------------------------------------------------------------------------------------------------------------------------------------------------------------------------------------------------------------------------------------------------------------------------------------------------------------------------------------------------------------------------------------------------------------------------------------------------------------------------------------------------------------------------------------------------------------------------------------------------------------------------------------------------------------------------------------------------------------------------------------------------------------------------------------------------------------------------------------------------------------------------------------------------------------------------------------------------------------------------------------------------------------------------|
| Sample Profile and Census Population by Age Groups                                                                                                         | 3                                                                                                                                                                                                                                                                                                                                                                                                                                                                                                                                                                                                                                                                                                                                                                                                                                                                                                                                                                                                                                                                                                                                                                                                                                                                                                                                                                                                                                                                                                                                                                                                                                                                                                                                                                                                                                                                                                                                                                                                                                                                                                                              |
| Radio Listening [October 2006-September 2007]                                                                                                              | 4                                                                                                                                                                                                                                                                                                                                                                                                                                                                                                                                                                                                                                                                                                                                                                                                                                                                                                                                                                                                                                                                                                                                                                                                                                                                                                                                                                                                                                                                                                                                                                                                                                                                                                                                                                                                                                                                                                                                                                                                                                                                                                                              |
| TV Viewing [October 2006-September 2007]                                                                                                                   | 5                                                                                                                                                                                                                                                                                                                                                                                                                                                                                                                                                                                                                                                                                                                                                                                                                                                                                                                                                                                                                                                                                                                                                                                                                                                                                                                                                                                                                                                                                                                                                                                                                                                                                                                                                                                                                                                                                                                                                                                                                                                                                                                              |
| Radio Listening by Broadcasting Station [Count of Respondents]: October 2006-September 2007                                                                | 6                                                                                                                                                                                                                                                                                                                                                                                                                                                                                                                                                                                                                                                                                                                                                                                                                                                                                                                                                                                                                                                                                                                                                                                                                                                                                                                                                                                                                                                                                                                                                                                                                                                                                                                                                                                                                                                                                                                                                                                                                                                                                                                              |
| Radio Listening by Broadcasting Station [Count of Respondents]:                                                                                            | 7                                                                                                                                                                                                                                                                                                                                                                                                                                                                                                                                                                                                                                                                                                                                                                                                                                                                                                                                                                                                                                                                                                                                                                                                                                                                                                                                                                                                                                                                                                                                                                                                                                                                                                                                                                                                                                                                                                                                                                                                                                                                                                                              |
| Radio Listening by Broadcasting Station [Count of Respondents]: July-September 2007; April-June 2007; January-March 2007;                                  | 7-8                                                                                                                                                                                                                                                                                                                                                                                                                                                                                                                                                                                                                                                                                                                                                                                                                                                                                                                                                                                                                                                                                                                                                                                                                                                                                                                                                                                                                                                                                                                                                                                                                                                                                                                                                                                                                                                                                                                                                                                                                                                                                                                            |
| Radio Listening by Broadcasting Station [Count of Respondents]:  By Station and by Gender —                                                                | 9                                                                                                                                                                                                                                                                                                                                                                                                                                                                                                                                                                                                                                                                                                                                                                                                                                                                                                                                                                                                                                                                                                                                                                                                                                                                                                                                                                                                                                                                                                                                                                                                                                                                                                                                                                                                                                                                                                                                                                                                                                                                                                                              |
| Radio Listening by Broadcasting Station [Count of Respondents]:                                                                                            | 10                                                                                                                                                                                                                                                                                                                                                                                                                                                                                                                                                                                                                                                                                                                                                                                                                                                                                                                                                                                                                                                                                                                                                                                                                                                                                                                                                                                                                                                                                                                                                                                                                                                                                                                                                                                                                                                                                                                                                                                                                                                                                                                             |
| Radio Listening by Broadcasting Station [Count of Respondents]: By Station and by Gender –                                                                 | 11-12                                                                                                                                                                                                                                                                                                                                                                                                                                                                                                                                                                                                                                                                                                                                                                                                                                                                                                                                                                                                                                                                                                                                                                                                                                                                                                                                                                                                                                                                                                                                                                                                                                                                                                                                                                                                                                                                                                                                                                                                                                                                                                                          |
|                                                                                                                                                            |                                                                                                                                                                                                                                                                                                                                                                                                                                                                                                                                                                                                                                                                                                                                                                                                                                                                                                                                                                                                                                                                                                                                                                                                                                                                                                                                                                                                                                                                                                                                                                                                                                                                                                                                                                                                                                                                                                                                                                                                                                                                                                                                |
| Radio Listening by Broadcasting Station [Count of Respondents]: By Station and by Age Group –                                                              | 14-16                                                                                                                                                                                                                                                                                                                                                                                                                                                                                                                                                                                                                                                                                                                                                                                                                                                                                                                                                                                                                                                                                                                                                                                                                                                                                                                                                                                                                                                                                                                                                                                                                                                                                                                                                                                                                                                                                                                                                                                                                                                                                                                          |
| October 2006-September 2007; July-September 2007; April-July 2007; January-March 2007; October-December 2007                                               |                                                                                                                                                                                                                                                                                                                                                                                                                                                                                                                                                                                                                                                                                                                                                                                                                                                                                                                                                                                                                                                                                                                                                                                                                                                                                                                                                                                                                                                                                                                                                                                                                                                                                                                                                                                                                                                                                                                                                                                                                                                                                                                                |
| By Station and by District – October 2006-September 2007; July-September 2007; April-July 2007;                                                            | 18-20                                                                                                                                                                                                                                                                                                                                                                                                                                                                                                                                                                                                                                                                                                                                                                                                                                                                                                                                                                                                                                                                                                                                                                                                                                                                                                                                                                                                                                                                                                                                                                                                                                                                                                                                                                                                                                                                                                                                                                                                                                                                                                                          |
| TV Viewing by Broadcasting Station [Count of Respondents]:                                                                                                 | 21                                                                                                                                                                                                                                                                                                                                                                                                                                                                                                                                                                                                                                                                                                                                                                                                                                                                                                                                                                                                                                                                                                                                                                                                                                                                                                                                                                                                                                                                                                                                                                                                                                                                                                                                                                                                                                                                                                                                                                                                                                                                                                                             |
| TV Viewing by Broadcasting Station [Count of Respondents]:                                                                                                 | 22                                                                                                                                                                                                                                                                                                                                                                                                                                                                                                                                                                                                                                                                                                                                                                                                                                                                                                                                                                                                                                                                                                                                                                                                                                                                                                                                                                                                                                                                                                                                                                                                                                                                                                                                                                                                                                                                                                                                                                                                                                                                                                                             |
| TV Viewing by Broadcasting Station [Count of Respondents]: July-September 2007; April-June 2007; January-March 2007;                                       | 22-23                                                                                                                                                                                                                                                                                                                                                                                                                                                                                                                                                                                                                                                                                                                                                                                                                                                                                                                                                                                                                                                                                                                                                                                                                                                                                                                                                                                                                                                                                                                                                                                                                                                                                                                                                                                                                                                                                                                                                                                                                                                                                                                          |
| TV Viewing by Broadcasting Station [Count of Respondents]:                                                                                                 | 24                                                                                                                                                                                                                                                                                                                                                                                                                                                                                                                                                                                                                                                                                                                                                                                                                                                                                                                                                                                                                                                                                                                                                                                                                                                                                                                                                                                                                                                                                                                                                                                                                                                                                                                                                                                                                                                                                                                                                                                                                                                                                                                             |
| TV Viewing by Broadcasting Station [Count of Respondents]:                                                                                                 | 25                                                                                                                                                                                                                                                                                                                                                                                                                                                                                                                                                                                                                                                                                                                                                                                                                                                                                                                                                                                                                                                                                                                                                                                                                                                                                                                                                                                                                                                                                                                                                                                                                                                                                                                                                                                                                                                                                                                                                                                                                                                                                                                             |
| TV Viewing by Broadcasting Station [Count of Respondents]: By Station and by Gender – October-December 2006; January-March 2007; April-June 2007;          | 26-27                                                                                                                                                                                                                                                                                                                                                                                                                                                                                                                                                                                                                                                                                                                                                                                                                                                                                                                                                                                                                                                                                                                                                                                                                                                                                                                                                                                                                                                                                                                                                                                                                                                                                                                                                                                                                                                                                                                                                                                                                                                                                                                          |
| TV Viewing by Broadcasting Station [Count of Respondents]: By Station and by Age Group – October2006-September 2007; July-September 2007; April-June 2007; | 29-31                                                                                                                                                                                                                                                                                                                                                                                                                                                                                                                                                                                                                                                                                                                                                                                                                                                                                                                                                                                                                                                                                                                                                                                                                                                                                                                                                                                                                                                                                                                                                                                                                                                                                                                                                                                                                                                                                                                                                                                                                                                                                                                          |
| TV Viewing by Broadcasting Station [Count of Respondents]: By Station and by District – October 2006-September 2007; July-September 2007; April-June 2007; | 33-35                                                                                                                                                                                                                                                                                                                                                                                                                                                                                                                                                                                                                                                                                                                                                                                                                                                                                                                                                                                                                                                                                                                                                                                                                                                                                                                                                                                                                                                                                                                                                                                                                                                                                                                                                                                                                                                                                                                                                                                                                                                                                                                          |
| January-March 2007; October-December 2006 TV-Reception System Installed: October 2006-September 2007; July-September 2007; April-June 2007;                | 36                                                                                                                                                                                                                                                                                                                                                                                                                                                                                                                                                                                                                                                                                                                                                                                                                                                                                                                                                                                                                                                                                                                                                                                                                                                                                                                                                                                                                                                                                                                                                                                                                                                                                                                                                                                                                                                                                                                                                                                                                                                                                                                             |
|                                                                                                                                                            | 37                                                                                                                                                                                                                                                                                                                                                                                                                                                                                                                                                                                                                                                                                                                                                                                                                                                                                                                                                                                                                                                                                                                                                                                                                                                                                                                                                                                                                                                                                                                                                                                                                                                                                                                                                                                                                                                                                                                                                                                                                                                                                                                             |
| TV-Reception System installed by District  TV-Channel Reception Platform by Station                                                                        | 38                                                                                                                                                                                                                                                                                                                                                                                                                                                                                                                                                                                                                                                                                                                                                                                                                                                                                                                                                                                                                                                                                                                                                                                                                                                                                                                                                                                                                                                                                                                                                                                                                                                                                                                                                                                                                                                                                                                                                                                                                                                                                                                             |
|                                                                                                                                                            | TV Viewing [October 2006-September 2007] Radio Listening by Broadcasting Station [Count of Respondents]: October 2006-September 2007 Radio Listening by Broadcasting Station [Count of Respondents]: By Quarter Radio Listening by Broadcasting Station [Count of Respondents]: July-September 2007; April-June 2007; January-March 2007; October-December 2007 Radio Listening by Broadcasting Station [Count of Respondents]: By Station and by Gender — October 2006-September 2007 Radio Listening by Broadcasting Station [Count of Respondents]: By Station and by Gender Radio Listening by Broadcasting Station [Count of Respondents]: By Station and by Gender Radio Listening by Broadcasting Station [Count of Respondents]: By Station and by Gender — October-December 2006; January-March 2007; April-June 2007; July-September 2007 Radio Listening by Broadcasting Station [Count of Respondents]: By Station and by Age Group — October 2006-September 2007; July-September 2007; April-July 2007; January-March 2007; October-December 2007 Radio Listening by Broadcasting Station [Count of Respondents]: By Station and by District — October 2006-September 2007; July-September 2007; April-July 2007; January-March 2007; October-December 2007 TV Viewing by Broadcasting Station [Count of Respondents]: October 2006-September 2007 TV Viewing by Broadcasting Station [Count of Respondents]: By Quarter TV Viewing by Broadcasting Station [Count of Respondents]: By Quarter TV Viewing by Broadcasting Station [Count of Respondents]: By Station and by Gender — October 2006-September 2007 TV Viewing by Broadcasting Station [Count of Respondents]: By Station and by Gender — October 2006-September 2007 TV Viewing by Broadcasting Station [Count of Respondents]: By Station and by Gender — October 2006-September 2007 TV Viewing by Broadcasting Station [Count of Respondents]: By Station and by Gender — October 2006-September 2007; April-June 2007; January-March 2007; October-December 2006 TV Viewing by Broadcasting Station [Count of Respondents]: By Station and by O |