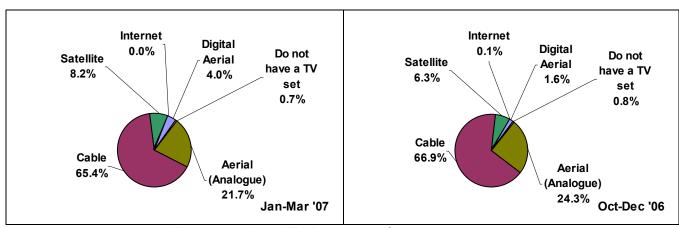

# **LIST OF FIGURES**

|                                                                                                                                                            | Page                                                                                                                                                                                                                                                                                                                                                                                                                                                                                                                                                                                                                                                                                                                                                                                                                                                                                                                                                                                                                                                                                                                                                                                                                                                                                                                                                                                                                                                                                                                                                                                                                                                                                                                                                                                                                                                                                                                                                                                                                                                                                                                           |
|------------------------------------------------------------------------------------------------------------------------------------------------------------|--------------------------------------------------------------------------------------------------------------------------------------------------------------------------------------------------------------------------------------------------------------------------------------------------------------------------------------------------------------------------------------------------------------------------------------------------------------------------------------------------------------------------------------------------------------------------------------------------------------------------------------------------------------------------------------------------------------------------------------------------------------------------------------------------------------------------------------------------------------------------------------------------------------------------------------------------------------------------------------------------------------------------------------------------------------------------------------------------------------------------------------------------------------------------------------------------------------------------------------------------------------------------------------------------------------------------------------------------------------------------------------------------------------------------------------------------------------------------------------------------------------------------------------------------------------------------------------------------------------------------------------------------------------------------------------------------------------------------------------------------------------------------------------------------------------------------------------------------------------------------------------------------------------------------------------------------------------------------------------------------------------------------------------------------------------------------------------------------------------------------------|
| Sample Profile and Census Population by Age Groups                                                                                                         | 3                                                                                                                                                                                                                                                                                                                                                                                                                                                                                                                                                                                                                                                                                                                                                                                                                                                                                                                                                                                                                                                                                                                                                                                                                                                                                                                                                                                                                                                                                                                                                                                                                                                                                                                                                                                                                                                                                                                                                                                                                                                                                                                              |
| Radio Listening [October 2006-September 2007]                                                                                                              | 4                                                                                                                                                                                                                                                                                                                                                                                                                                                                                                                                                                                                                                                                                                                                                                                                                                                                                                                                                                                                                                                                                                                                                                                                                                                                                                                                                                                                                                                                                                                                                                                                                                                                                                                                                                                                                                                                                                                                                                                                                                                                                                                              |
| TV Viewing [October 2006-September 2007]                                                                                                                   | 5                                                                                                                                                                                                                                                                                                                                                                                                                                                                                                                                                                                                                                                                                                                                                                                                                                                                                                                                                                                                                                                                                                                                                                                                                                                                                                                                                                                                                                                                                                                                                                                                                                                                                                                                                                                                                                                                                                                                                                                                                                                                                                                              |
| Radio Listening by Broadcasting Station [Count of Respondents]: October 2006-September 2007                                                                | 6                                                                                                                                                                                                                                                                                                                                                                                                                                                                                                                                                                                                                                                                                                                                                                                                                                                                                                                                                                                                                                                                                                                                                                                                                                                                                                                                                                                                                                                                                                                                                                                                                                                                                                                                                                                                                                                                                                                                                                                                                                                                                                                              |
| Radio Listening by Broadcasting Station [Count of Respondents]:                                                                                            | 7                                                                                                                                                                                                                                                                                                                                                                                                                                                                                                                                                                                                                                                                                                                                                                                                                                                                                                                                                                                                                                                                                                                                                                                                                                                                                                                                                                                                                                                                                                                                                                                                                                                                                                                                                                                                                                                                                                                                                                                                                                                                                                                              |
| Radio Listening by Broadcasting Station [Count of Respondents]: July-September 2007; April-June 2007; January-March 2007;                                  | 7-8                                                                                                                                                                                                                                                                                                                                                                                                                                                                                                                                                                                                                                                                                                                                                                                                                                                                                                                                                                                                                                                                                                                                                                                                                                                                                                                                                                                                                                                                                                                                                                                                                                                                                                                                                                                                                                                                                                                                                                                                                                                                                                                            |
| Radio Listening by Broadcasting Station [Count of Respondents]:  By Station and by Gender —                                                                | 9                                                                                                                                                                                                                                                                                                                                                                                                                                                                                                                                                                                                                                                                                                                                                                                                                                                                                                                                                                                                                                                                                                                                                                                                                                                                                                                                                                                                                                                                                                                                                                                                                                                                                                                                                                                                                                                                                                                                                                                                                                                                                                                              |
| Radio Listening by Broadcasting Station [Count of Respondents]:                                                                                            | 10                                                                                                                                                                                                                                                                                                                                                                                                                                                                                                                                                                                                                                                                                                                                                                                                                                                                                                                                                                                                                                                                                                                                                                                                                                                                                                                                                                                                                                                                                                                                                                                                                                                                                                                                                                                                                                                                                                                                                                                                                                                                                                                             |
| Radio Listening by Broadcasting Station [Count of Respondents]: By Station and by Gender –                                                                 | 11-12                                                                                                                                                                                                                                                                                                                                                                                                                                                                                                                                                                                                                                                                                                                                                                                                                                                                                                                                                                                                                                                                                                                                                                                                                                                                                                                                                                                                                                                                                                                                                                                                                                                                                                                                                                                                                                                                                                                                                                                                                                                                                                                          |
|                                                                                                                                                            |                                                                                                                                                                                                                                                                                                                                                                                                                                                                                                                                                                                                                                                                                                                                                                                                                                                                                                                                                                                                                                                                                                                                                                                                                                                                                                                                                                                                                                                                                                                                                                                                                                                                                                                                                                                                                                                                                                                                                                                                                                                                                                                                |
| Radio Listening by Broadcasting Station [Count of Respondents]: By Station and by Age Group –                                                              | 14-16                                                                                                                                                                                                                                                                                                                                                                                                                                                                                                                                                                                                                                                                                                                                                                                                                                                                                                                                                                                                                                                                                                                                                                                                                                                                                                                                                                                                                                                                                                                                                                                                                                                                                                                                                                                                                                                                                                                                                                                                                                                                                                                          |
| October 2006-September 2007; July-September 2007; April-July 2007; January-March 2007; October-December 2007                                               |                                                                                                                                                                                                                                                                                                                                                                                                                                                                                                                                                                                                                                                                                                                                                                                                                                                                                                                                                                                                                                                                                                                                                                                                                                                                                                                                                                                                                                                                                                                                                                                                                                                                                                                                                                                                                                                                                                                                                                                                                                                                                                                                |
| By Station and by District – October 2006-September 2007; July-September 2007; April-July 2007;                                                            | 18-20                                                                                                                                                                                                                                                                                                                                                                                                                                                                                                                                                                                                                                                                                                                                                                                                                                                                                                                                                                                                                                                                                                                                                                                                                                                                                                                                                                                                                                                                                                                                                                                                                                                                                                                                                                                                                                                                                                                                                                                                                                                                                                                          |
| TV Viewing by Broadcasting Station [Count of Respondents]:                                                                                                 | 21                                                                                                                                                                                                                                                                                                                                                                                                                                                                                                                                                                                                                                                                                                                                                                                                                                                                                                                                                                                                                                                                                                                                                                                                                                                                                                                                                                                                                                                                                                                                                                                                                                                                                                                                                                                                                                                                                                                                                                                                                                                                                                                             |
| TV Viewing by Broadcasting Station [Count of Respondents]:                                                                                                 | 22                                                                                                                                                                                                                                                                                                                                                                                                                                                                                                                                                                                                                                                                                                                                                                                                                                                                                                                                                                                                                                                                                                                                                                                                                                                                                                                                                                                                                                                                                                                                                                                                                                                                                                                                                                                                                                                                                                                                                                                                                                                                                                                             |
| TV Viewing by Broadcasting Station [Count of Respondents]: July-September 2007; April-June 2007; January-March 2007;                                       | 22-23                                                                                                                                                                                                                                                                                                                                                                                                                                                                                                                                                                                                                                                                                                                                                                                                                                                                                                                                                                                                                                                                                                                                                                                                                                                                                                                                                                                                                                                                                                                                                                                                                                                                                                                                                                                                                                                                                                                                                                                                                                                                                                                          |
| TV Viewing by Broadcasting Station [Count of Respondents]:                                                                                                 | 24                                                                                                                                                                                                                                                                                                                                                                                                                                                                                                                                                                                                                                                                                                                                                                                                                                                                                                                                                                                                                                                                                                                                                                                                                                                                                                                                                                                                                                                                                                                                                                                                                                                                                                                                                                                                                                                                                                                                                                                                                                                                                                                             |
| TV Viewing by Broadcasting Station [Count of Respondents]:                                                                                                 | 25                                                                                                                                                                                                                                                                                                                                                                                                                                                                                                                                                                                                                                                                                                                                                                                                                                                                                                                                                                                                                                                                                                                                                                                                                                                                                                                                                                                                                                                                                                                                                                                                                                                                                                                                                                                                                                                                                                                                                                                                                                                                                                                             |
| TV Viewing by Broadcasting Station [Count of Respondents]: By Station and by Gender – October-December 2006; January-March 2007; April-June 2007;          | 26-27                                                                                                                                                                                                                                                                                                                                                                                                                                                                                                                                                                                                                                                                                                                                                                                                                                                                                                                                                                                                                                                                                                                                                                                                                                                                                                                                                                                                                                                                                                                                                                                                                                                                                                                                                                                                                                                                                                                                                                                                                                                                                                                          |
| TV Viewing by Broadcasting Station [Count of Respondents]: By Station and by Age Group – October2006-September 2007; July-September 2007; April-June 2007; | 29-31                                                                                                                                                                                                                                                                                                                                                                                                                                                                                                                                                                                                                                                                                                                                                                                                                                                                                                                                                                                                                                                                                                                                                                                                                                                                                                                                                                                                                                                                                                                                                                                                                                                                                                                                                                                                                                                                                                                                                                                                                                                                                                                          |
| TV Viewing by Broadcasting Station [Count of Respondents]: By Station and by District – October 2006-September 2007; July-September 2007; April-June 2007; | 33-35                                                                                                                                                                                                                                                                                                                                                                                                                                                                                                                                                                                                                                                                                                                                                                                                                                                                                                                                                                                                                                                                                                                                                                                                                                                                                                                                                                                                                                                                                                                                                                                                                                                                                                                                                                                                                                                                                                                                                                                                                                                                                                                          |
| January-March 2007; October-December 2006 TV-Reception System Installed: October 2006-September 2007; July-September 2007; April-June 2007;                | 36                                                                                                                                                                                                                                                                                                                                                                                                                                                                                                                                                                                                                                                                                                                                                                                                                                                                                                                                                                                                                                                                                                                                                                                                                                                                                                                                                                                                                                                                                                                                                                                                                                                                                                                                                                                                                                                                                                                                                                                                                                                                                                                             |
|                                                                                                                                                            | 37                                                                                                                                                                                                                                                                                                                                                                                                                                                                                                                                                                                                                                                                                                                                                                                                                                                                                                                                                                                                                                                                                                                                                                                                                                                                                                                                                                                                                                                                                                                                                                                                                                                                                                                                                                                                                                                                                                                                                                                                                                                                                                                             |
| TV-Reception System installed by District  TV-Channel Reception Platform by Station                                                                        | 38                                                                                                                                                                                                                                                                                                                                                                                                                                                                                                                                                                                                                                                                                                                                                                                                                                                                                                                                                                                                                                                                                                                                                                                                                                                                                                                                                                                                                                                                                                                                                                                                                                                                                                                                                                                                                                                                                                                                                                                                                                                                                                                             |
|                                                                                                                                                            | TV Viewing [October 2006-September 2007] Radio Listening by Broadcasting Station [Count of Respondents]: October 2006-September 2007 Radio Listening by Broadcasting Station [Count of Respondents]: By Quarter Radio Listening by Broadcasting Station [Count of Respondents]: July-September 2007; April-June 2007; January-March 2007; October-December 2007 Radio Listening by Broadcasting Station [Count of Respondents]: By Station and by Gender — October 2006-September 2007 Radio Listening by Broadcasting Station [Count of Respondents]: By Station and by Gender Radio Listening by Broadcasting Station [Count of Respondents]: By Station and by Gender Radio Listening by Broadcasting Station [Count of Respondents]: By Station and by Gender — October-December 2006; January-March 2007; April-June 2007; July-September 2007 Radio Listening by Broadcasting Station [Count of Respondents]: By Station and by Age Group — October 2006-September 2007; July-September 2007; April-July 2007; January-March 2007; October-December 2007 Radio Listening by Broadcasting Station [Count of Respondents]: By Station and by District — October 2006-September 2007; July-September 2007; April-July 2007; January-March 2007; October-December 2007 TV Viewing by Broadcasting Station [Count of Respondents]: October 2006-September 2007 TV Viewing by Broadcasting Station [Count of Respondents]: By Quarter TV Viewing by Broadcasting Station [Count of Respondents]: By Quarter TV Viewing by Broadcasting Station [Count of Respondents]: By Station and by Gender — October 2006-September 2007 TV Viewing by Broadcasting Station [Count of Respondents]: By Station and by Gender — October 2006-September 2007 TV Viewing by Broadcasting Station [Count of Respondents]: By Station and by Gender — October 2006-September 2007 TV Viewing by Broadcasting Station [Count of Respondents]: By Station and by Gender — October 2006-September 2007; April-June 2007; January-March 2007; October-December 2006 TV Viewing by Broadcasting Station [Count of Respondents]: By Station and by O |