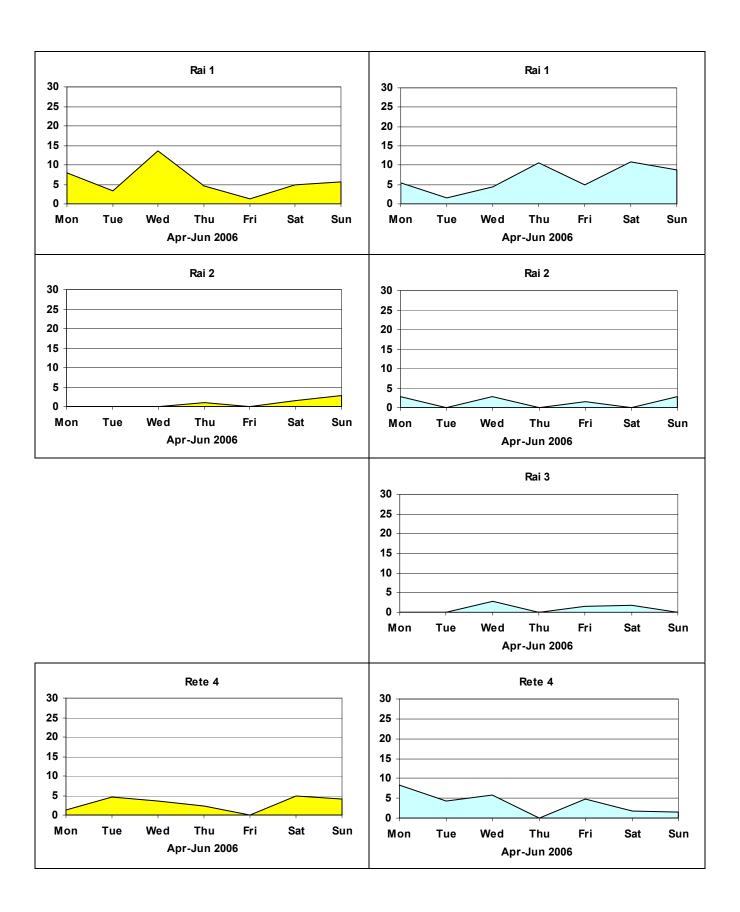

Part Two of the report contains the tables for the periods July-September 2007; April-June 2007; January-March 2007; and October-December 2006.