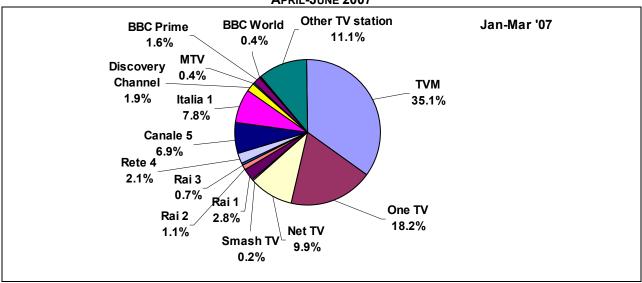

# **LIST OF FIGURES**

|                                                                                                                                                            | Page                                                                                                                                                                                                                                                                                                                                                                                                                                                                                                                                                                                                                                                                                                                                                                                                                                                                                                                                                                                                                                                                                                                                                                                                                                                                                                                                                                                                                                                                                                                                                                                                                                                                                                                                                                                                                                                                                                                                                                                                                                                                                                                           |
|------------------------------------------------------------------------------------------------------------------------------------------------------------|--------------------------------------------------------------------------------------------------------------------------------------------------------------------------------------------------------------------------------------------------------------------------------------------------------------------------------------------------------------------------------------------------------------------------------------------------------------------------------------------------------------------------------------------------------------------------------------------------------------------------------------------------------------------------------------------------------------------------------------------------------------------------------------------------------------------------------------------------------------------------------------------------------------------------------------------------------------------------------------------------------------------------------------------------------------------------------------------------------------------------------------------------------------------------------------------------------------------------------------------------------------------------------------------------------------------------------------------------------------------------------------------------------------------------------------------------------------------------------------------------------------------------------------------------------------------------------------------------------------------------------------------------------------------------------------------------------------------------------------------------------------------------------------------------------------------------------------------------------------------------------------------------------------------------------------------------------------------------------------------------------------------------------------------------------------------------------------------------------------------------------|
| Sample Profile and Census Population by Age Groups                                                                                                         | 3                                                                                                                                                                                                                                                                                                                                                                                                                                                                                                                                                                                                                                                                                                                                                                                                                                                                                                                                                                                                                                                                                                                                                                                                                                                                                                                                                                                                                                                                                                                                                                                                                                                                                                                                                                                                                                                                                                                                                                                                                                                                                                                              |
| Radio Listening [October 2006-September 2007]                                                                                                              | 4                                                                                                                                                                                                                                                                                                                                                                                                                                                                                                                                                                                                                                                                                                                                                                                                                                                                                                                                                                                                                                                                                                                                                                                                                                                                                                                                                                                                                                                                                                                                                                                                                                                                                                                                                                                                                                                                                                                                                                                                                                                                                                                              |
| TV Viewing [October 2006-September 2007]                                                                                                                   | 5                                                                                                                                                                                                                                                                                                                                                                                                                                                                                                                                                                                                                                                                                                                                                                                                                                                                                                                                                                                                                                                                                                                                                                                                                                                                                                                                                                                                                                                                                                                                                                                                                                                                                                                                                                                                                                                                                                                                                                                                                                                                                                                              |
| Radio Listening by Broadcasting Station [Count of Respondents]: October 2006-September 2007                                                                | 6                                                                                                                                                                                                                                                                                                                                                                                                                                                                                                                                                                                                                                                                                                                                                                                                                                                                                                                                                                                                                                                                                                                                                                                                                                                                                                                                                                                                                                                                                                                                                                                                                                                                                                                                                                                                                                                                                                                                                                                                                                                                                                                              |
| Radio Listening by Broadcasting Station [Count of Respondents]:                                                                                            | 7                                                                                                                                                                                                                                                                                                                                                                                                                                                                                                                                                                                                                                                                                                                                                                                                                                                                                                                                                                                                                                                                                                                                                                                                                                                                                                                                                                                                                                                                                                                                                                                                                                                                                                                                                                                                                                                                                                                                                                                                                                                                                                                              |
| Radio Listening by Broadcasting Station [Count of Respondents]: July-September 2007; April-June 2007; January-March 2007;                                  | 7-8                                                                                                                                                                                                                                                                                                                                                                                                                                                                                                                                                                                                                                                                                                                                                                                                                                                                                                                                                                                                                                                                                                                                                                                                                                                                                                                                                                                                                                                                                                                                                                                                                                                                                                                                                                                                                                                                                                                                                                                                                                                                                                                            |
| Radio Listening by Broadcasting Station [Count of Respondents]:  By Station and by Gender —                                                                | 9                                                                                                                                                                                                                                                                                                                                                                                                                                                                                                                                                                                                                                                                                                                                                                                                                                                                                                                                                                                                                                                                                                                                                                                                                                                                                                                                                                                                                                                                                                                                                                                                                                                                                                                                                                                                                                                                                                                                                                                                                                                                                                                              |
| Radio Listening by Broadcasting Station [Count of Respondents]:                                                                                            | 10                                                                                                                                                                                                                                                                                                                                                                                                                                                                                                                                                                                                                                                                                                                                                                                                                                                                                                                                                                                                                                                                                                                                                                                                                                                                                                                                                                                                                                                                                                                                                                                                                                                                                                                                                                                                                                                                                                                                                                                                                                                                                                                             |
| Radio Listening by Broadcasting Station [Count of Respondents]: By Station and by Gender –                                                                 | 11-12                                                                                                                                                                                                                                                                                                                                                                                                                                                                                                                                                                                                                                                                                                                                                                                                                                                                                                                                                                                                                                                                                                                                                                                                                                                                                                                                                                                                                                                                                                                                                                                                                                                                                                                                                                                                                                                                                                                                                                                                                                                                                                                          |
|                                                                                                                                                            |                                                                                                                                                                                                                                                                                                                                                                                                                                                                                                                                                                                                                                                                                                                                                                                                                                                                                                                                                                                                                                                                                                                                                                                                                                                                                                                                                                                                                                                                                                                                                                                                                                                                                                                                                                                                                                                                                                                                                                                                                                                                                                                                |
| Radio Listening by Broadcasting Station [Count of Respondents]: By Station and by Age Group –                                                              | 14-16                                                                                                                                                                                                                                                                                                                                                                                                                                                                                                                                                                                                                                                                                                                                                                                                                                                                                                                                                                                                                                                                                                                                                                                                                                                                                                                                                                                                                                                                                                                                                                                                                                                                                                                                                                                                                                                                                                                                                                                                                                                                                                                          |
| October 2006-September 2007; July-September 2007; April-July 2007; January-March 2007; October-December 2007                                               |                                                                                                                                                                                                                                                                                                                                                                                                                                                                                                                                                                                                                                                                                                                                                                                                                                                                                                                                                                                                                                                                                                                                                                                                                                                                                                                                                                                                                                                                                                                                                                                                                                                                                                                                                                                                                                                                                                                                                                                                                                                                                                                                |
| By Station and by District – October 2006-September 2007; July-September 2007; April-July 2007;                                                            | 18-20                                                                                                                                                                                                                                                                                                                                                                                                                                                                                                                                                                                                                                                                                                                                                                                                                                                                                                                                                                                                                                                                                                                                                                                                                                                                                                                                                                                                                                                                                                                                                                                                                                                                                                                                                                                                                                                                                                                                                                                                                                                                                                                          |
| TV Viewing by Broadcasting Station [Count of Respondents]:                                                                                                 | 21                                                                                                                                                                                                                                                                                                                                                                                                                                                                                                                                                                                                                                                                                                                                                                                                                                                                                                                                                                                                                                                                                                                                                                                                                                                                                                                                                                                                                                                                                                                                                                                                                                                                                                                                                                                                                                                                                                                                                                                                                                                                                                                             |
| TV Viewing by Broadcasting Station [Count of Respondents]:                                                                                                 | 22                                                                                                                                                                                                                                                                                                                                                                                                                                                                                                                                                                                                                                                                                                                                                                                                                                                                                                                                                                                                                                                                                                                                                                                                                                                                                                                                                                                                                                                                                                                                                                                                                                                                                                                                                                                                                                                                                                                                                                                                                                                                                                                             |
| TV Viewing by Broadcasting Station [Count of Respondents]: July-September 2007; April-June 2007; January-March 2007;                                       | 22-23                                                                                                                                                                                                                                                                                                                                                                                                                                                                                                                                                                                                                                                                                                                                                                                                                                                                                                                                                                                                                                                                                                                                                                                                                                                                                                                                                                                                                                                                                                                                                                                                                                                                                                                                                                                                                                                                                                                                                                                                                                                                                                                          |
| TV Viewing by Broadcasting Station [Count of Respondents]:                                                                                                 | 24                                                                                                                                                                                                                                                                                                                                                                                                                                                                                                                                                                                                                                                                                                                                                                                                                                                                                                                                                                                                                                                                                                                                                                                                                                                                                                                                                                                                                                                                                                                                                                                                                                                                                                                                                                                                                                                                                                                                                                                                                                                                                                                             |
| TV Viewing by Broadcasting Station [Count of Respondents]:                                                                                                 | 25                                                                                                                                                                                                                                                                                                                                                                                                                                                                                                                                                                                                                                                                                                                                                                                                                                                                                                                                                                                                                                                                                                                                                                                                                                                                                                                                                                                                                                                                                                                                                                                                                                                                                                                                                                                                                                                                                                                                                                                                                                                                                                                             |
| TV Viewing by Broadcasting Station [Count of Respondents]: By Station and by Gender – October-December 2006; January-March 2007; April-June 2007;          | 26-27                                                                                                                                                                                                                                                                                                                                                                                                                                                                                                                                                                                                                                                                                                                                                                                                                                                                                                                                                                                                                                                                                                                                                                                                                                                                                                                                                                                                                                                                                                                                                                                                                                                                                                                                                                                                                                                                                                                                                                                                                                                                                                                          |
| TV Viewing by Broadcasting Station [Count of Respondents]: By Station and by Age Group – October2006-September 2007; July-September 2007; April-June 2007; | 29-31                                                                                                                                                                                                                                                                                                                                                                                                                                                                                                                                                                                                                                                                                                                                                                                                                                                                                                                                                                                                                                                                                                                                                                                                                                                                                                                                                                                                                                                                                                                                                                                                                                                                                                                                                                                                                                                                                                                                                                                                                                                                                                                          |
| TV Viewing by Broadcasting Station [Count of Respondents]: By Station and by District – October 2006-September 2007; July-September 2007; April-June 2007; | 33-35                                                                                                                                                                                                                                                                                                                                                                                                                                                                                                                                                                                                                                                                                                                                                                                                                                                                                                                                                                                                                                                                                                                                                                                                                                                                                                                                                                                                                                                                                                                                                                                                                                                                                                                                                                                                                                                                                                                                                                                                                                                                                                                          |
| January-March 2007; October-December 2006 TV-Reception System Installed: October 2006-September 2007; July-September 2007; April-June 2007;                | 36                                                                                                                                                                                                                                                                                                                                                                                                                                                                                                                                                                                                                                                                                                                                                                                                                                                                                                                                                                                                                                                                                                                                                                                                                                                                                                                                                                                                                                                                                                                                                                                                                                                                                                                                                                                                                                                                                                                                                                                                                                                                                                                             |
|                                                                                                                                                            | 37                                                                                                                                                                                                                                                                                                                                                                                                                                                                                                                                                                                                                                                                                                                                                                                                                                                                                                                                                                                                                                                                                                                                                                                                                                                                                                                                                                                                                                                                                                                                                                                                                                                                                                                                                                                                                                                                                                                                                                                                                                                                                                                             |
| TV-Reception System installed by District  TV-Channel Reception Platform by Station                                                                        | 38                                                                                                                                                                                                                                                                                                                                                                                                                                                                                                                                                                                                                                                                                                                                                                                                                                                                                                                                                                                                                                                                                                                                                                                                                                                                                                                                                                                                                                                                                                                                                                                                                                                                                                                                                                                                                                                                                                                                                                                                                                                                                                                             |
|                                                                                                                                                            | TV Viewing [October 2006-September 2007] Radio Listening by Broadcasting Station [Count of Respondents]: October 2006-September 2007 Radio Listening by Broadcasting Station [Count of Respondents]: By Quarter Radio Listening by Broadcasting Station [Count of Respondents]: July-September 2007; April-June 2007; January-March 2007; October-December 2007 Radio Listening by Broadcasting Station [Count of Respondents]: By Station and by Gender — October 2006-September 2007 Radio Listening by Broadcasting Station [Count of Respondents]: By Station and by Gender Radio Listening by Broadcasting Station [Count of Respondents]: By Station and by Gender Radio Listening by Broadcasting Station [Count of Respondents]: By Station and by Gender — October-December 2006; January-March 2007; April-June 2007; July-September 2007 Radio Listening by Broadcasting Station [Count of Respondents]: By Station and by Age Group — October 2006-September 2007; July-September 2007; April-July 2007; January-March 2007; October-December 2007 Radio Listening by Broadcasting Station [Count of Respondents]: By Station and by District — October 2006-September 2007; July-September 2007; April-July 2007; January-March 2007; October-December 2007 TV Viewing by Broadcasting Station [Count of Respondents]: October 2006-September 2007 TV Viewing by Broadcasting Station [Count of Respondents]: By Quarter TV Viewing by Broadcasting Station [Count of Respondents]: By Quarter TV Viewing by Broadcasting Station [Count of Respondents]: By Station and by Gender — October 2006-September 2007 TV Viewing by Broadcasting Station [Count of Respondents]: By Station and by Gender — October 2006-September 2007 TV Viewing by Broadcasting Station [Count of Respondents]: By Station and by Gender — October 2006-September 2007 TV Viewing by Broadcasting Station [Count of Respondents]: By Station and by Gender — October 2006-September 2007; April-June 2007; January-March 2007; October-December 2006 TV Viewing by Broadcasting Station [Count of Respondents]: By Station and by O |