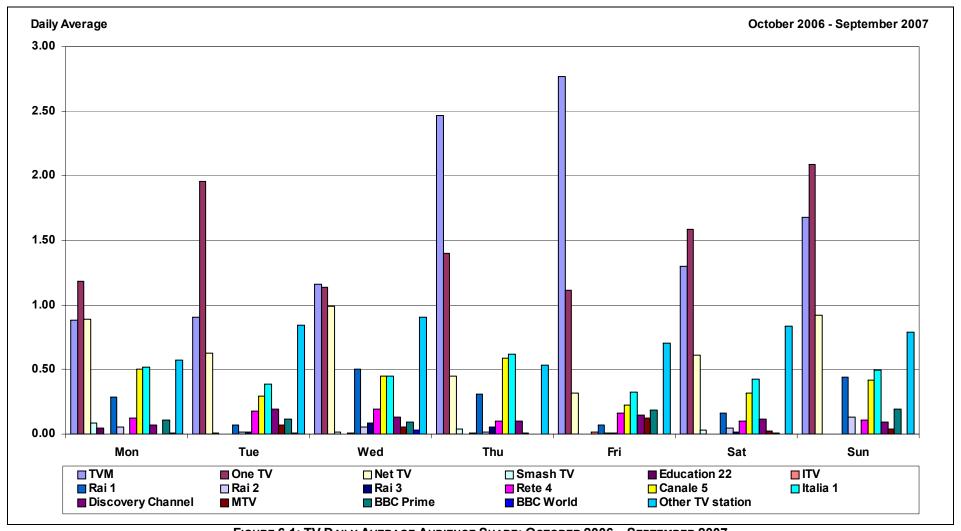

|     |                                               | Page |
|-----|-----------------------------------------------|------|
| 10. | TV Consumption and Station Analysis           | 87   |
|     | 10.1 TV Consumption by Quarter and by Month   | 87   |
|     | 10.2 TV Consumption by Quarter and by Weekday | 89   |
|     | 10.3 TV Consumption by Station and by Weekday | 91   |
|     | 10.4 TV Consumption by Station and by Month   | 101  |
| Арр | pendices                                      |      |
|     | A. Questionnaire                              | 107  |
|     | B Census of Population and Housing 2005       | 109  |