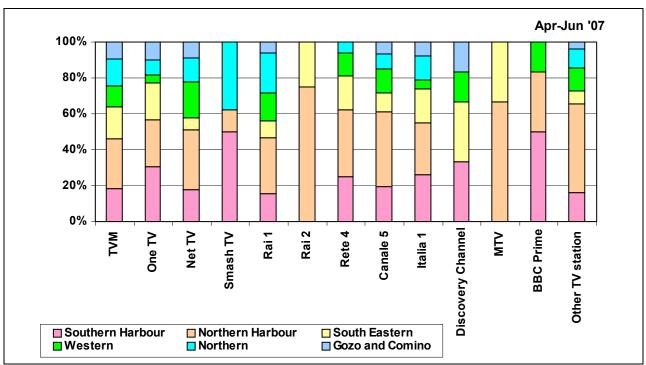

# **LIST OF FIGURES**

|                                                                                                                                                            | Page                                                                                                                                                                                                                                                                                                                                                                                                                                                                                                                                                                                                                                                                                                                                                                                                                                                                                                                                                                                                                                                                                                                                                                                                                                                                                                                                                                                                                                                                                                                                                                                                                                                                                                                                                                                                                                                                                                                                                                                                                                                                                                                           |
|------------------------------------------------------------------------------------------------------------------------------------------------------------|--------------------------------------------------------------------------------------------------------------------------------------------------------------------------------------------------------------------------------------------------------------------------------------------------------------------------------------------------------------------------------------------------------------------------------------------------------------------------------------------------------------------------------------------------------------------------------------------------------------------------------------------------------------------------------------------------------------------------------------------------------------------------------------------------------------------------------------------------------------------------------------------------------------------------------------------------------------------------------------------------------------------------------------------------------------------------------------------------------------------------------------------------------------------------------------------------------------------------------------------------------------------------------------------------------------------------------------------------------------------------------------------------------------------------------------------------------------------------------------------------------------------------------------------------------------------------------------------------------------------------------------------------------------------------------------------------------------------------------------------------------------------------------------------------------------------------------------------------------------------------------------------------------------------------------------------------------------------------------------------------------------------------------------------------------------------------------------------------------------------------------|
| Sample Profile and Census Population by Age Groups                                                                                                         | 3                                                                                                                                                                                                                                                                                                                                                                                                                                                                                                                                                                                                                                                                                                                                                                                                                                                                                                                                                                                                                                                                                                                                                                                                                                                                                                                                                                                                                                                                                                                                                                                                                                                                                                                                                                                                                                                                                                                                                                                                                                                                                                                              |
| Radio Listening [October 2006-September 2007]                                                                                                              | 4                                                                                                                                                                                                                                                                                                                                                                                                                                                                                                                                                                                                                                                                                                                                                                                                                                                                                                                                                                                                                                                                                                                                                                                                                                                                                                                                                                                                                                                                                                                                                                                                                                                                                                                                                                                                                                                                                                                                                                                                                                                                                                                              |
| TV Viewing [October 2006-September 2007]                                                                                                                   | 5                                                                                                                                                                                                                                                                                                                                                                                                                                                                                                                                                                                                                                                                                                                                                                                                                                                                                                                                                                                                                                                                                                                                                                                                                                                                                                                                                                                                                                                                                                                                                                                                                                                                                                                                                                                                                                                                                                                                                                                                                                                                                                                              |
| Radio Listening by Broadcasting Station [Count of Respondents]: October 2006-September 2007                                                                | 6                                                                                                                                                                                                                                                                                                                                                                                                                                                                                                                                                                                                                                                                                                                                                                                                                                                                                                                                                                                                                                                                                                                                                                                                                                                                                                                                                                                                                                                                                                                                                                                                                                                                                                                                                                                                                                                                                                                                                                                                                                                                                                                              |
| Radio Listening by Broadcasting Station [Count of Respondents]:                                                                                            | 7                                                                                                                                                                                                                                                                                                                                                                                                                                                                                                                                                                                                                                                                                                                                                                                                                                                                                                                                                                                                                                                                                                                                                                                                                                                                                                                                                                                                                                                                                                                                                                                                                                                                                                                                                                                                                                                                                                                                                                                                                                                                                                                              |
| Radio Listening by Broadcasting Station [Count of Respondents]: July-September 2007; April-June 2007; January-March 2007;                                  | 7-8                                                                                                                                                                                                                                                                                                                                                                                                                                                                                                                                                                                                                                                                                                                                                                                                                                                                                                                                                                                                                                                                                                                                                                                                                                                                                                                                                                                                                                                                                                                                                                                                                                                                                                                                                                                                                                                                                                                                                                                                                                                                                                                            |
| Radio Listening by Broadcasting Station [Count of Respondents]:  By Station and by Gender —                                                                | 9                                                                                                                                                                                                                                                                                                                                                                                                                                                                                                                                                                                                                                                                                                                                                                                                                                                                                                                                                                                                                                                                                                                                                                                                                                                                                                                                                                                                                                                                                                                                                                                                                                                                                                                                                                                                                                                                                                                                                                                                                                                                                                                              |
| Radio Listening by Broadcasting Station [Count of Respondents]:                                                                                            | 10                                                                                                                                                                                                                                                                                                                                                                                                                                                                                                                                                                                                                                                                                                                                                                                                                                                                                                                                                                                                                                                                                                                                                                                                                                                                                                                                                                                                                                                                                                                                                                                                                                                                                                                                                                                                                                                                                                                                                                                                                                                                                                                             |
| Radio Listening by Broadcasting Station [Count of Respondents]: By Station and by Gender –                                                                 | 11-12                                                                                                                                                                                                                                                                                                                                                                                                                                                                                                                                                                                                                                                                                                                                                                                                                                                                                                                                                                                                                                                                                                                                                                                                                                                                                                                                                                                                                                                                                                                                                                                                                                                                                                                                                                                                                                                                                                                                                                                                                                                                                                                          |
|                                                                                                                                                            |                                                                                                                                                                                                                                                                                                                                                                                                                                                                                                                                                                                                                                                                                                                                                                                                                                                                                                                                                                                                                                                                                                                                                                                                                                                                                                                                                                                                                                                                                                                                                                                                                                                                                                                                                                                                                                                                                                                                                                                                                                                                                                                                |
| Radio Listening by Broadcasting Station [Count of Respondents]: By Station and by Age Group –                                                              | 14-16                                                                                                                                                                                                                                                                                                                                                                                                                                                                                                                                                                                                                                                                                                                                                                                                                                                                                                                                                                                                                                                                                                                                                                                                                                                                                                                                                                                                                                                                                                                                                                                                                                                                                                                                                                                                                                                                                                                                                                                                                                                                                                                          |
| October 2006-September 2007; July-September 2007; April-July 2007; January-March 2007; October-December 2007                                               |                                                                                                                                                                                                                                                                                                                                                                                                                                                                                                                                                                                                                                                                                                                                                                                                                                                                                                                                                                                                                                                                                                                                                                                                                                                                                                                                                                                                                                                                                                                                                                                                                                                                                                                                                                                                                                                                                                                                                                                                                                                                                                                                |
| By Station and by District – October 2006-September 2007; July-September 2007; April-July 2007;                                                            | 18-20                                                                                                                                                                                                                                                                                                                                                                                                                                                                                                                                                                                                                                                                                                                                                                                                                                                                                                                                                                                                                                                                                                                                                                                                                                                                                                                                                                                                                                                                                                                                                                                                                                                                                                                                                                                                                                                                                                                                                                                                                                                                                                                          |
| TV Viewing by Broadcasting Station [Count of Respondents]:                                                                                                 | 21                                                                                                                                                                                                                                                                                                                                                                                                                                                                                                                                                                                                                                                                                                                                                                                                                                                                                                                                                                                                                                                                                                                                                                                                                                                                                                                                                                                                                                                                                                                                                                                                                                                                                                                                                                                                                                                                                                                                                                                                                                                                                                                             |
| TV Viewing by Broadcasting Station [Count of Respondents]:                                                                                                 | 22                                                                                                                                                                                                                                                                                                                                                                                                                                                                                                                                                                                                                                                                                                                                                                                                                                                                                                                                                                                                                                                                                                                                                                                                                                                                                                                                                                                                                                                                                                                                                                                                                                                                                                                                                                                                                                                                                                                                                                                                                                                                                                                             |
| TV Viewing by Broadcasting Station [Count of Respondents]: July-September 2007; April-June 2007; January-March 2007;                                       | 22-23                                                                                                                                                                                                                                                                                                                                                                                                                                                                                                                                                                                                                                                                                                                                                                                                                                                                                                                                                                                                                                                                                                                                                                                                                                                                                                                                                                                                                                                                                                                                                                                                                                                                                                                                                                                                                                                                                                                                                                                                                                                                                                                          |
| TV Viewing by Broadcasting Station [Count of Respondents]:                                                                                                 | 24                                                                                                                                                                                                                                                                                                                                                                                                                                                                                                                                                                                                                                                                                                                                                                                                                                                                                                                                                                                                                                                                                                                                                                                                                                                                                                                                                                                                                                                                                                                                                                                                                                                                                                                                                                                                                                                                                                                                                                                                                                                                                                                             |
| TV Viewing by Broadcasting Station [Count of Respondents]:                                                                                                 | 25                                                                                                                                                                                                                                                                                                                                                                                                                                                                                                                                                                                                                                                                                                                                                                                                                                                                                                                                                                                                                                                                                                                                                                                                                                                                                                                                                                                                                                                                                                                                                                                                                                                                                                                                                                                                                                                                                                                                                                                                                                                                                                                             |
| TV Viewing by Broadcasting Station [Count of Respondents]: By Station and by Gender – October-December 2006; January-March 2007; April-June 2007;          | 26-27                                                                                                                                                                                                                                                                                                                                                                                                                                                                                                                                                                                                                                                                                                                                                                                                                                                                                                                                                                                                                                                                                                                                                                                                                                                                                                                                                                                                                                                                                                                                                                                                                                                                                                                                                                                                                                                                                                                                                                                                                                                                                                                          |
| TV Viewing by Broadcasting Station [Count of Respondents]: By Station and by Age Group – October2006-September 2007; July-September 2007; April-June 2007; | 29-31                                                                                                                                                                                                                                                                                                                                                                                                                                                                                                                                                                                                                                                                                                                                                                                                                                                                                                                                                                                                                                                                                                                                                                                                                                                                                                                                                                                                                                                                                                                                                                                                                                                                                                                                                                                                                                                                                                                                                                                                                                                                                                                          |
| TV Viewing by Broadcasting Station [Count of Respondents]: By Station and by District – October 2006-September 2007; July-September 2007; April-June 2007; | 33-35                                                                                                                                                                                                                                                                                                                                                                                                                                                                                                                                                                                                                                                                                                                                                                                                                                                                                                                                                                                                                                                                                                                                                                                                                                                                                                                                                                                                                                                                                                                                                                                                                                                                                                                                                                                                                                                                                                                                                                                                                                                                                                                          |
| January-March 2007; October-December 2006 TV-Reception System Installed: October 2006-September 2007; July-September 2007; April-June 2007;                | 36                                                                                                                                                                                                                                                                                                                                                                                                                                                                                                                                                                                                                                                                                                                                                                                                                                                                                                                                                                                                                                                                                                                                                                                                                                                                                                                                                                                                                                                                                                                                                                                                                                                                                                                                                                                                                                                                                                                                                                                                                                                                                                                             |
|                                                                                                                                                            | 37                                                                                                                                                                                                                                                                                                                                                                                                                                                                                                                                                                                                                                                                                                                                                                                                                                                                                                                                                                                                                                                                                                                                                                                                                                                                                                                                                                                                                                                                                                                                                                                                                                                                                                                                                                                                                                                                                                                                                                                                                                                                                                                             |
| TV-Reception System installed by District  TV-Channel Reception Platform by Station                                                                        | 38                                                                                                                                                                                                                                                                                                                                                                                                                                                                                                                                                                                                                                                                                                                                                                                                                                                                                                                                                                                                                                                                                                                                                                                                                                                                                                                                                                                                                                                                                                                                                                                                                                                                                                                                                                                                                                                                                                                                                                                                                                                                                                                             |
|                                                                                                                                                            | TV Viewing [October 2006-September 2007] Radio Listening by Broadcasting Station [Count of Respondents]: October 2006-September 2007 Radio Listening by Broadcasting Station [Count of Respondents]: By Quarter Radio Listening by Broadcasting Station [Count of Respondents]: July-September 2007; April-June 2007; January-March 2007; October-December 2007 Radio Listening by Broadcasting Station [Count of Respondents]: By Station and by Gender — October 2006-September 2007 Radio Listening by Broadcasting Station [Count of Respondents]: By Station and by Gender Radio Listening by Broadcasting Station [Count of Respondents]: By Station and by Gender Radio Listening by Broadcasting Station [Count of Respondents]: By Station and by Gender — October-December 2006; January-March 2007; April-June 2007; July-September 2007 Radio Listening by Broadcasting Station [Count of Respondents]: By Station and by Age Group — October 2006-September 2007; July-September 2007; April-July 2007; January-March 2007; October-December 2007 Radio Listening by Broadcasting Station [Count of Respondents]: By Station and by District — October 2006-September 2007; July-September 2007; April-July 2007; January-March 2007; October-December 2007 TV Viewing by Broadcasting Station [Count of Respondents]: October 2006-September 2007 TV Viewing by Broadcasting Station [Count of Respondents]: By Quarter TV Viewing by Broadcasting Station [Count of Respondents]: By Quarter TV Viewing by Broadcasting Station [Count of Respondents]: By Station and by Gender — October 2006-September 2007 TV Viewing by Broadcasting Station [Count of Respondents]: By Station and by Gender — October 2006-September 2007 TV Viewing by Broadcasting Station [Count of Respondents]: By Station and by Gender — October 2006-September 2007 TV Viewing by Broadcasting Station [Count of Respondents]: By Station and by Gender — October 2006-September 2007; April-June 2007; January-March 2007; October-December 2006 TV Viewing by Broadcasting Station [Count of Respondents]: By Station and by O |