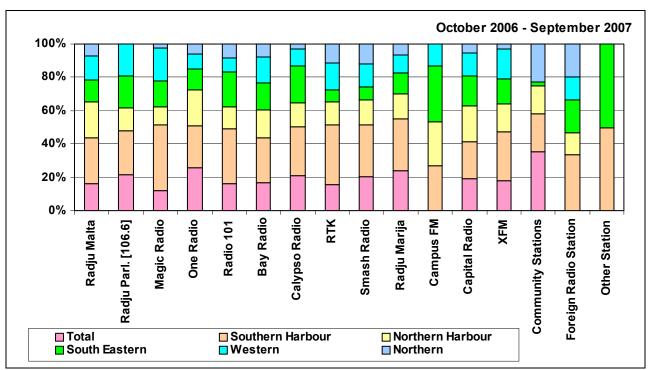

| 50.00       |              |                     |
|                       |        |              | [-]                 |                     | [-]         |              |                     |
| Total                 | 100%   | 19.65        | 29.24               | 16.76               | 14.65       | 12.76        | 6.94                |
|                       |        | [2]          | [1]                 | [3]                 | [4]         | [5]          | [6]                 |
| National Census 2005  | 100%   | 20.22        | 29.88               | 14.43               | 14.01       | 13.83        | 7.63                |
|                       |        | [2]          | [1]                 | [3]                 | [4]         | [5]          | [6]                 |



FIGURE 3.6.A: RADIO LISTENING BY BROADCASTING STATION [COUNT OF RESPONDENTS]:
BY STATION AND BY DISTRICT – OCTOBER 2006-SEPTEMBER 2007



FIGURE 3.6.B: RADIO LISTENING BY BROADCASTING STATION [COUNT OF RESPONDENTS]:
BY STATION AND BY DISTRICT – JULY-SEPTEMBER 2007



FIGURE 3.6.C: RADIO LISTENING BY BROADCASTING STATION [COUNT OF RESPONDENTS]:

BY STATION AND BY DISTRICT – APRIL-JUNE 2007



FIGURE 3.6.D: RADIO LISTENING BY BROADCASTING STATION [COUNT OF RESPONDENTS]:

BY STATION AND BY DISTRICT – JANUARY-MARCH 2007



FIGURE 3.6.E: RADIO LISTENING BY BROADCASTING STATION [COUNT OF RESPONDENTS]:

BY STATION AND BY DISTRICT – OCTOBER-DECEMBER 2007

#### 3.2 TV VIEWING BY BROADCASTING STATION

#### 3.2.1 BY TOTAL

The replies given by respondents to the question "Which TV station did you f