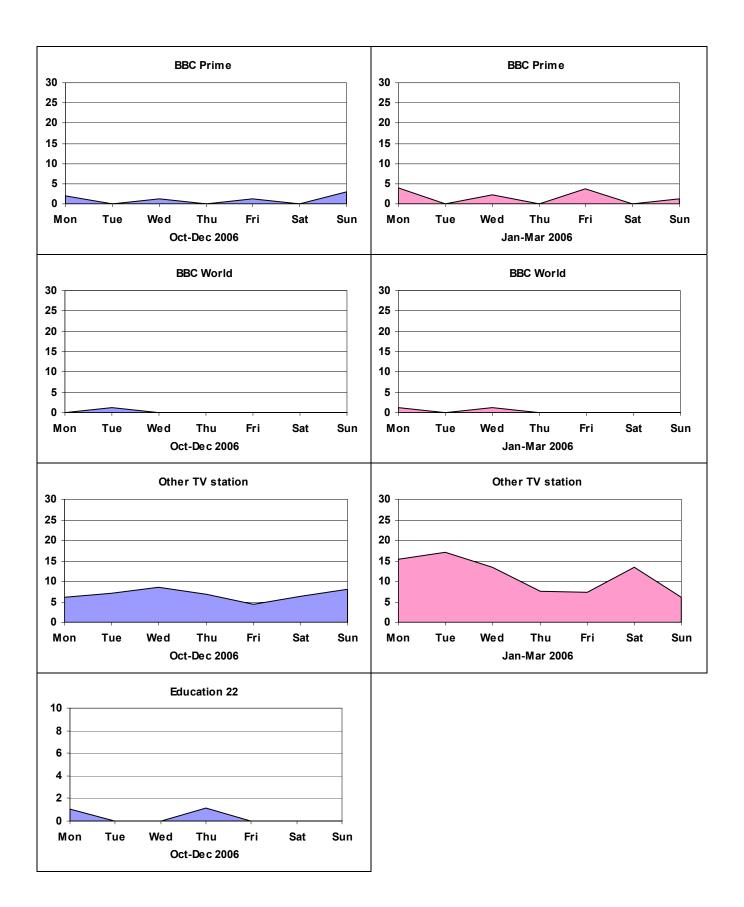

Part Two of the report contains the tables for the periods July-September 2007; April-June 2007; January-March 2007; and October-December 2006.