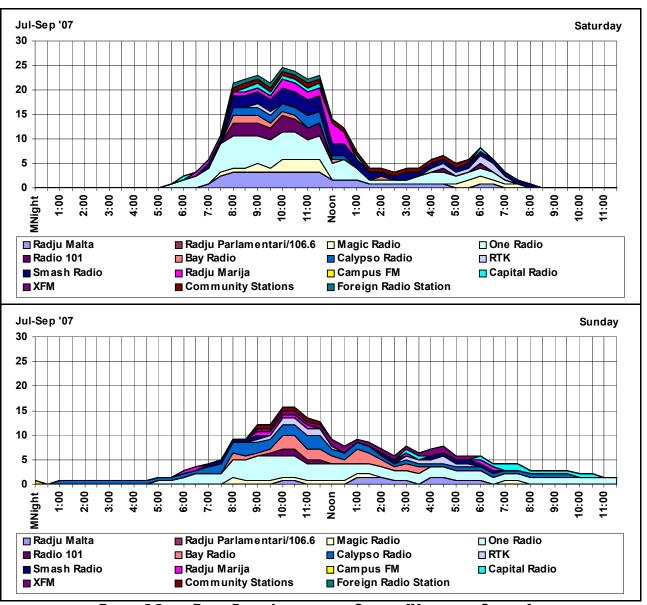

Part Two of the report contains the tables for the periods July-September 2007; April-June 2007; January-March 2007; and October-December 2006.