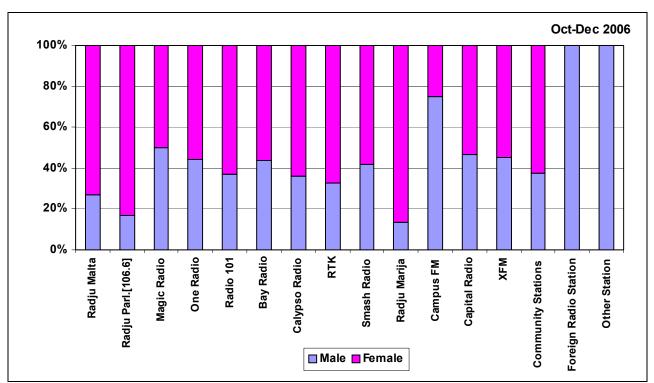

# **LIST OF FIGURES**

|                                                                                                                                                            | Page                                                                                                                                                                                                                                                                                                                                                                                                                                                                                                                                                                                                                                                                                                                                                                                                                                                                                                                                                                                                                                                                                                                                                                                                                                                                                                                                                                                                                                                                                                                                                                                                                                                                                                                                                                                                                                                                                                                                                                                                                                                                                                                           |
|------------------------------------------------------------------------------------------------------------------------------------------------------------|--------------------------------------------------------------------------------------------------------------------------------------------------------------------------------------------------------------------------------------------------------------------------------------------------------------------------------------------------------------------------------------------------------------------------------------------------------------------------------------------------------------------------------------------------------------------------------------------------------------------------------------------------------------------------------------------------------------------------------------------------------------------------------------------------------------------------------------------------------------------------------------------------------------------------------------------------------------------------------------------------------------------------------------------------------------------------------------------------------------------------------------------------------------------------------------------------------------------------------------------------------------------------------------------------------------------------------------------------------------------------------------------------------------------------------------------------------------------------------------------------------------------------------------------------------------------------------------------------------------------------------------------------------------------------------------------------------------------------------------------------------------------------------------------------------------------------------------------------------------------------------------------------------------------------------------------------------------------------------------------------------------------------------------------------------------------------------------------------------------------------------|
| Sample Profile and Census Population by Age Groups                                                                                                         | 3                                                                                                                                                                                                                                                                                                                                                                                                                                                                                                                                                                                                                                                                                                                                                                                                                                                                                                                                                                                                                                                                                                                                                                                                                                                                                                                                                                                                                                                                                                                                                                                                                                                                                                                                                                                                                                                                                                                                                                                                                                                                                                                              |
| Radio Listening [October 2006-September 2007]                                                                                                              | 4                                                                                                                                                                                                                                                                                                                                                                                                                                                                                                                                                                                                                                                                                                                                                                                                                                                                                                                                                                                                                                                                                                                                                                                                                                                                                                                                                                                                                                                                                                                                                                                                                                                                                                                                                                                                                                                                                                                                                                                                                                                                                                                              |
| TV Viewing [October 2006-September 2007]                                                                                                                   | 5                                                                                                                                                                                                                                                                                                                                                                                                                                                                                                                                                                                                                                                                                                                                                                                                                                                                                                                                                                                                                                                                                                                                                                                                                                                                                                                                                                                                                                                                                                                                                                                                                                                                                                                                                                                                                                                                                                                                                                                                                                                                                                                              |
| Radio Listening by Broadcasting Station [Count of Respondents]: October 2006-September 2007                                                                | 6                                                                                                                                                                                                                                                                                                                                                                                                                                                                                                                                                                                                                                                                                                                                                                                                                                                                                                                                                                                                                                                                                                                                                                                                                                                                                                                                                                                                                                                                                                                                                                                                                                                                                                                                                                                                                                                                                                                                                                                                                                                                                                                              |
| Radio Listening by Broadcasting Station [Count of Respondents]:                                                                                            | 7                                                                                                                                                                                                                                                                                                                                                                                                                                                                                                                                                                                                                                                                                                                                                                                                                                                                                                                                                                                                                                                                                                                                                                                                                                                                                                                                                                                                                                                                                                                                                                                                                                                                                                                                                                                                                                                                                                                                                                                                                                                                                                                              |
| Radio Listening by Broadcasting Station [Count of Respondents]: July-September 2007; April-June 2007; January-March 2007;                                  | 7-8                                                                                                                                                                                                                                                                                                                                                                                                                                                                                                                                                                                                                                                                                                                                                                                                                                                                                                                                                                                                                                                                                                                                                                                                                                                                                                                                                                                                                                                                                                                                                                                                                                                                                                                                                                                                                                                                                                                                                                                                                                                                                                                            |
| Radio Listening by Broadcasting Station [Count of Respondents]:  By Station and by Gender —                                                                | 9                                                                                                                                                                                                                                                                                                                                                                                                                                                                                                                                                                                                                                                                                                                                                                                                                                                                                                                                                                                                                                                                                                                                                                                                                                                                                                                                                                                                                                                                                                                                                                                                                                                                                                                                                                                                                                                                                                                                                                                                                                                                                                                              |
| Radio Listening by Broadcasting Station [Count of Respondents]:                                                                                            | 10                                                                                                                                                                                                                                                                                                                                                                                                                                                                                                                                                                                                                                                                                                                                                                                                                                                                                                                                                                                                                                                                                                                                                                                                                                                                                                                                                                                                                                                                                                                                                                                                                                                                                                                                                                                                                                                                                                                                                                                                                                                                                                                             |
| Radio Listening by Broadcasting Station [Count of Respondents]: By Station and by Gender –                                                                 | 11-12                                                                                                                                                                                                                                                                                                                                                                                                                                                                                                                                                                                                                                                                                                                                                                                                                                                                                                                                                                                                                                                                                                                                                                                                                                                                                                                                                                                                                                                                                                                                                                                                                                                                                                                                                                                                                                                                                                                                                                                                                                                                                                                          |
|                                                                                                                                                            |                                                                                                                                                                                                                                                                                                                                                                                                                                                                                                                                                                                                                                                                                                                                                                                                                                                                                                                                                                                                                                                                                                                                                                                                                                                                                                                                                                                                                                                                                                                                                                                                                                                                                                                                                                                                                                                                                                                                                                                                                                                                                                                                |
| Radio Listening by Broadcasting Station [Count of Respondents]: By Station and by Age Group –                                                              | 14-16                                                                                                                                                                                                                                                                                                                                                                                                                                                                                                                                                                                                                                                                                                                                                                                                                                                                                                                                                                                                                                                                                                                                                                                                                                                                                                                                                                                                                                                                                                                                                                                                                                                                                                                                                                                                                                                                                                                                                                                                                                                                                                                          |
| October 2006-September 2007; July-September 2007; April-July 2007; January-March 2007; October-December 2007                                               |                                                                                                                                                                                                                                                                                                                                                                                                                                                                                                                                                                                                                                                                                                                                                                                                                                                                                                                                                                                                                                                                                                                                                                                                                                                                                                                                                                                                                                                                                                                                                                                                                                                                                                                                                                                                                                                                                                                                                                                                                                                                                                                                |
| By Station and by District – October 2006-September 2007; July-September 2007; April-July 2007;                                                            | 18-20                                                                                                                                                                                                                                                                                                                                                                                                                                                                                                                                                                                                                                                                                                                                                                                                                                                                                                                                                                                                                                                                                                                                                                                                                                                                                                                                                                                                                                                                                                                                                                                                                                                                                                                                                                                                                                                                                                                                                                                                                                                                                                                          |
| TV Viewing by Broadcasting Station [Count of Respondents]:                                                                                                 | 21                                                                                                                                                                                                                                                                                                                                                                                                                                                                                                                                                                                                                                                                                                                                                                                                                                                                                                                                                                                                                                                                                                                                                                                                                                                                                                                                                                                                                                                                                                                                                                                                                                                                                                                                                                                                                                                                                                                                                                                                                                                                                                                             |
| TV Viewing by Broadcasting Station [Count of Respondents]:                                                                                                 | 22                                                                                                                                                                                                                                                                                                                                                                                                                                                                                                                                                                                                                                                                                                                                                                                                                                                                                                                                                                                                                                                                                                                                                                                                                                                                                                                                                                                                                                                                                                                                                                                                                                                                                                                                                                                                                                                                                                                                                                                                                                                                                                                             |
| TV Viewing by Broadcasting Station [Count of Respondents]: July-September 2007; April-June 2007; January-March 2007;                                       | 22-23                                                                                                                                                                                                                                                                                                                                                                                                                                                                                                                                                                                                                                                                                                                                                                                                                                                                                                                                                                                                                                                                                                                                                                                                                                                                                                                                                                                                                                                                                                                                                                                                                                                                                                                                                                                                                                                                                                                                                                                                                                                                                                                          |
| TV Viewing by Broadcasting Station [Count of Respondents]:                                                                                                 | 24                                                                                                                                                                                                                                                                                                                                                                                                                                                                                                                                                                                                                                                                                                                                                                                                                                                                                                                                                                                                                                                                                                                                                                                                                                                                                                                                                                                                                                                                                                                                                                                                                                                                                                                                                                                                                                                                                                                                                                                                                                                                                                                             |
| TV Viewing by Broadcasting Station [Count of Respondents]:                                                                                                 | 25                                                                                                                                                                                                                                                                                                                                                                                                                                                                                                                                                                                                                                                                                                                                                                                                                                                                                                                                                                                                                                                                                                                                                                                                                                                                                                                                                                                                                                                                                                                                                                                                                                                                                                                                                                                                                                                                                                                                                                                                                                                                                                                             |
| TV Viewing by Broadcasting Station [Count of Respondents]: By Station and by Gender – October-December 2006; January-March 2007; April-June 2007;          | 26-27                                                                                                                                                                                                                                                                                                                                                                                                                                                                                                                                                                                                                                                                                                                                                                                                                                                                                                                                                                                                                                                                                                                                                                                                                                                                                                                                                                                                                                                                                                                                                                                                                                                                                                                                                                                                                                                                                                                                                                                                                                                                                                                          |
| TV Viewing by Broadcasting Station [Count of Respondents]: By Station and by Age Group – October2006-September 2007; July-September 2007; April-June 2007; | 29-31                                                                                                                                                                                                                                                                                                                                                                                                                                                                                                                                                                                                                                                                                                                                                                                                                                                                                                                                                                                                                                                                                                                                                                                                                                                                                                                                                                                                                                                                                                                                                                                                                                                                                                                                                                                                                                                                                                                                                                                                                                                                                                                          |
| TV Viewing by Broadcasting Station [Count of Respondents]: By Station and by District – October 2006-September 2007; July-September 2007; April-June 2007; | 33-35                                                                                                                                                                                                                                                                                                                                                                                                                                                                                                                                                                                                                                                                                                                                                                                                                                                                                                                                                                                                                                                                                                                                                                                                                                                                                                                                                                                                                                                                                                                                                                                                                                                                                                                                                                                                                                                                                                                                                                                                                                                                                                                          |
| January-March 2007; October-December 2006 TV-Reception System Installed: October 2006-September 2007; July-September 2007; April-June 2007;                | 36                                                                                                                                                                                                                                                                                                                                                                                                                                                                                                                                                                                                                                                                                                                                                                                                                                                                                                                                                                                                                                                                                                                                                                                                                                                                                                                                                                                                                                                                                                                                                                                                                                                                                                                                                                                                                                                                                                                                                                                                                                                                                                                             |
|                                                                                                                                                            | 37                                                                                                                                                                                                                                                                                                                                                                                                                                                                                                                                                                                                                                                                                                                                                                                                                                                                                                                                                                                                                                                                                                                                                                                                                                                                                                                                                                                                                                                                                                                                                                                                                                                                                                                                                                                                                                                                                                                                                                                                                                                                                                                             |
| TV-Reception System installed by District  TV-Channel Reception Platform by Station                                                                        | 38                                                                                                                                                                                                                                                                                                                                                                                                                                                                                                                                                                                                                                                                                                                                                                                                                                                                                                                                                                                                                                                                                                                                                                                                                                                                                                                                                                                                                                                                                                                                                                                                                                                                                                                                                                                                                                                                                                                                                                                                                                                                                                                             |
|                                                                                                                                                            | TV Viewing [October 2006-September 2007] Radio Listening by Broadcasting Station [Count of Respondents]: October 2006-September 2007 Radio Listening by Broadcasting Station [Count of Respondents]: By Quarter Radio Listening by Broadcasting Station [Count of Respondents]: July-September 2007; April-June 2007; January-March 2007; October-December 2007 Radio Listening by Broadcasting Station [Count of Respondents]: By Station and by Gender — October 2006-September 2007 Radio Listening by Broadcasting Station [Count of Respondents]: By Station and by Gender Radio Listening by Broadcasting Station [Count of Respondents]: By Station and by Gender Radio Listening by Broadcasting Station [Count of Respondents]: By Station and by Gender — October-December 2006; January-March 2007; April-June 2007; July-September 2007 Radio Listening by Broadcasting Station [Count of Respondents]: By Station and by Age Group — October 2006-September 2007; July-September 2007; April-July 2007; January-March 2007; October-December 2007 Radio Listening by Broadcasting Station [Count of Respondents]: By Station and by District — October 2006-September 2007; July-September 2007; April-July 2007; January-March 2007; October-December 2007 TV Viewing by Broadcasting Station [Count of Respondents]: October 2006-September 2007 TV Viewing by Broadcasting Station [Count of Respondents]: By Quarter TV Viewing by Broadcasting Station [Count of Respondents]: By Quarter TV Viewing by Broadcasting Station [Count of Respondents]: By Station and by Gender — October 2006-September 2007 TV Viewing by Broadcasting Station [Count of Respondents]: By Station and by Gender — October 2006-September 2007 TV Viewing by Broadcasting Station [Count of Respondents]: By Station and by Gender — October 2006-September 2007 TV Viewing by Broadcasting Station [Count of Respondents]: By Station and by Gender — October 2006-September 2007; April-June 2007; January-March 2007; October-December 2006 TV Viewing by Broadcasting Station [Count of Respondents]: By Station and by O |