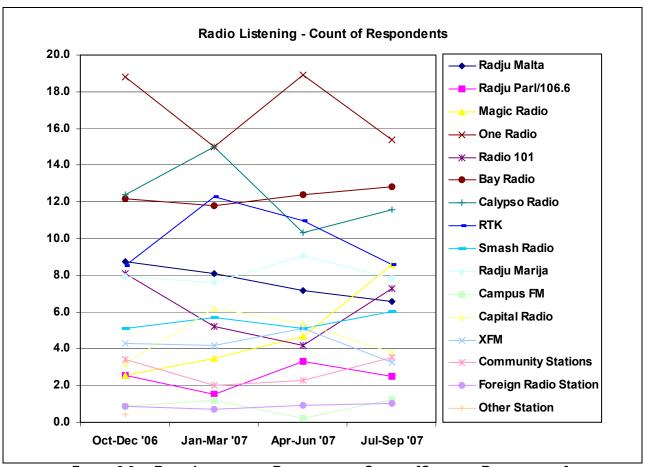

# **LIST OF FIGURES**

|                                                                                                                                                            | Page                                                                                                                                                                                                                                                                                                                                                                                                                                                                                                                                                                                                                                                                                                                                                                                                                                                                                                                                                                                                                                                                                                                                                                                                                                                                                                                                                                                                                                                                                                                                                                                                                                                                                                                                                                                                                                                                                                                                                                                                                                                                                                                           |
|------------------------------------------------------------------------------------------------------------------------------------------------------------|--------------------------------------------------------------------------------------------------------------------------------------------------------------------------------------------------------------------------------------------------------------------------------------------------------------------------------------------------------------------------------------------------------------------------------------------------------------------------------------------------------------------------------------------------------------------------------------------------------------------------------------------------------------------------------------------------------------------------------------------------------------------------------------------------------------------------------------------------------------------------------------------------------------------------------------------------------------------------------------------------------------------------------------------------------------------------------------------------------------------------------------------------------------------------------------------------------------------------------------------------------------------------------------------------------------------------------------------------------------------------------------------------------------------------------------------------------------------------------------------------------------------------------------------------------------------------------------------------------------------------------------------------------------------------------------------------------------------------------------------------------------------------------------------------------------------------------------------------------------------------------------------------------------------------------------------------------------------------------------------------------------------------------------------------------------------------------------------------------------------------------|
| Sample Profile and Census Population by Age Groups                                                                                                         | 3                                                                                                                                                                                                                                                                                                                                                                                                                                                                                                                                                                                                                                                                                                                                                                                                                                                                                                                                                                                                                                                                                                                                                                                                                                                                                                                                                                                                                                                                                                                                                                                                                                                                                                                                                                                                                                                                                                                                                                                                                                                                                                                              |
| Radio Listening [October 2006-September 2007]                                                                                                              | 4                                                                                                                                                                                                                                                                                                                                                                                                                                                                                                                                                                                                                                                                                                                                                                                                                                                                                                                                                                                                                                                                                                                                                                                                                                                                                                                                                                                                                                                                                                                                                                                                                                                                                                                                                                                                                                                                                                                                                                                                                                                                                                                              |
| TV Viewing [October 2006-September 2007]                                                                                                                   | 5                                                                                                                                                                                                                                                                                                                                                                                                                                                                                                                                                                                                                                                                                                                                                                                                                                                                                                                                                                                                                                                                                                                                                                                                                                                                                                                                                                                                                                                                                                                                                                                                                                                                                                                                                                                                                                                                                                                                                                                                                                                                                                                              |
| Radio Listening by Broadcasting Station [Count of Respondents]: October 2006-September 2007                                                                | 6                                                                                                                                                                                                                                                                                                                                                                                                                                                                                                                                                                                                                                                                                                                                                                                                                                                                                                                                                                                                                                                                                                                                                                                                                                                                                                                                                                                                                                                                                                                                                                                                                                                                                                                                                                                                                                                                                                                                                                                                                                                                                                                              |
| Radio Listening by Broadcasting Station [Count of Respondents]:                                                                                            | 7                                                                                                                                                                                                                                                                                                                                                                                                                                                                                                                                                                                                                                                                                                                                                                                                                                                                                                                                                                                                                                                                                                                                                                                                                                                                                                                                                                                                                                                                                                                                                                                                                                                                                                                                                                                                                                                                                                                                                                                                                                                                                                                              |
| Radio Listening by Broadcasting Station [Count of Respondents]: July-September 2007; April-June 2007; January-March 2007;                                  | 7-8                                                                                                                                                                                                                                                                                                                                                                                                                                                                                                                                                                                                                                                                                                                                                                                                                                                                                                                                                                                                                                                                                                                                                                                                                                                                                                                                                                                                                                                                                                                                                                                                                                                                                                                                                                                                                                                                                                                                                                                                                                                                                                                            |
| Radio Listening by Broadcasting Station [Count of Respondents]:  By Station and by Gender —                                                                | 9                                                                                                                                                                                                                                                                                                                                                                                                                                                                                                                                                                                                                                                                                                                                                                                                                                                                                                                                                                                                                                                                                                                                                                                                                                                                                                                                                                                                                                                                                                                                                                                                                                                                                                                                                                                                                                                                                                                                                                                                                                                                                                                              |
| Radio Listening by Broadcasting Station [Count of Respondents]:                                                                                            | 10                                                                                                                                                                                                                                                                                                                                                                                                                                                                                                                                                                                                                                                                                                                                                                                                                                                                                                                                                                                                                                                                                                                                                                                                                                                                                                                                                                                                                                                                                                                                                                                                                                                                                                                                                                                                                                                                                                                                                                                                                                                                                                                             |
| Radio Listening by Broadcasting Station [Count of Respondents]: By Station and by Gender –                                                                 | 11-12                                                                                                                                                                                                                                                                                                                                                                                                                                                                                                                                                                                                                                                                                                                                                                                                                                                                                                                                                                                                                                                                                                                                                                                                                                                                                                                                                                                                                                                                                                                                                                                                                                                                                                                                                                                                                                                                                                                                                                                                                                                                                                                          |
|                                                                                                                                                            |                                                                                                                                                                                                                                                                                                                                                                                                                                                                                                                                                                                                                                                                                                                                                                                                                                                                                                                                                                                                                                                                                                                                                                                                                                                                                                                                                                                                                                                                                                                                                                                                                                                                                                                                                                                                                                                                                                                                                                                                                                                                                                                                |
| Radio Listening by Broadcasting Station [Count of Respondents]: By Station and by Age Group –                                                              | 14-16                                                                                                                                                                                                                                                                                                                                                                                                                                                                                                                                                                                                                                                                                                                                                                                                                                                                                                                                                                                                                                                                                                                                                                                                                                                                                                                                                                                                                                                                                                                                                                                                                                                                                                                                                                                                                                                                                                                                                                                                                                                                                                                          |
| October 2006-September 2007; July-September 2007; April-July 2007; January-March 2007; October-December 2007                                               |                                                                                                                                                                                                                                                                                                                                                                                                                                                                                                                                                                                                                                                                                                                                                                                                                                                                                                                                                                                                                                                                                                                                                                                                                                                                                                                                                                                                                                                                                                                                                                                                                                                                                                                                                                                                                                                                                                                                                                                                                                                                                                                                |
| By Station and by District – October 2006-September 2007; July-September 2007; April-July 2007;                                                            | 18-20                                                                                                                                                                                                                                                                                                                                                                                                                                                                                                                                                                                                                                                                                                                                                                                                                                                                                                                                                                                                                                                                                                                                                                                                                                                                                                                                                                                                                                                                                                                                                                                                                                                                                                                                                                                                                                                                                                                                                                                                                                                                                                                          |
| TV Viewing by Broadcasting Station [Count of Respondents]:                                                                                                 | 21                                                                                                                                                                                                                                                                                                                                                                                                                                                                                                                                                                                                                                                                                                                                                                                                                                                                                                                                                                                                                                                                                                                                                                                                                                                                                                                                                                                                                                                                                                                                                                                                                                                                                                                                                                                                                                                                                                                                                                                                                                                                                                                             |
| TV Viewing by Broadcasting Station [Count of Respondents]:                                                                                                 | 22                                                                                                                                                                                                                                                                                                                                                                                                                                                                                                                                                                                                                                                                                                                                                                                                                                                                                                                                                                                                                                                                                                                                                                                                                                                                                                                                                                                                                                                                                                                                                                                                                                                                                                                                                                                                                                                                                                                                                                                                                                                                                                                             |
| TV Viewing by Broadcasting Station [Count of Respondents]: July-September 2007; April-June 2007; January-March 2007;                                       | 22-23                                                                                                                                                                                                                                                                                                                                                                                                                                                                                                                                                                                                                                                                                                                                                                                                                                                                                                                                                                                                                                                                                                                                                                                                                                                                                                                                                                                                                                                                                                                                                                                                                                                                                                                                                                                                                                                                                                                                                                                                                                                                                                                          |
| TV Viewing by Broadcasting Station [Count of Respondents]:                                                                                                 | 24                                                                                                                                                                                                                                                                                                                                                                                                                                                                                                                                                                                                                                                                                                                                                                                                                                                                                                                                                                                                                                                                                                                                                                                                                                                                                                                                                                                                                                                                                                                                                                                                                                                                                                                                                                                                                                                                                                                                                                                                                                                                                                                             |
| TV Viewing by Broadcasting Station [Count of Respondents]:                                                                                                 | 25                                                                                                                                                                                                                                                                                                                                                                                                                                                                                                                                                                                                                                                                                                                                                                                                                                                                                                                                                                                                                                                                                                                                                                                                                                                                                                                                                                                                                                                                                                                                                                                                                                                                                                                                                                                                                                                                                                                                                                                                                                                                                                                             |
| TV Viewing by Broadcasting Station [Count of Respondents]: By Station and by Gender – October-December 2006; January-March 2007; April-June 2007;          | 26-27                                                                                                                                                                                                                                                                                                                                                                                                                                                                                                                                                                                                                                                                                                                                                                                                                                                                                                                                                                                                                                                                                                                                                                                                                                                                                                                                                                                                                                                                                                                                                                                                                                                                                                                                                                                                                                                                                                                                                                                                                                                                                                                          |
| TV Viewing by Broadcasting Station [Count of Respondents]: By Station and by Age Group – October2006-September 2007; July-September 2007; April-June 2007; | 29-31                                                                                                                                                                                                                                                                                                                                                                                                                                                                                                                                                                                                                                                                                                                                                                                                                                                                                                                                                                                                                                                                                                                                                                                                                                                                                                                                                                                                                                                                                                                                                                                                                                                                                                                                                                                                                                                                                                                                                                                                                                                                                                                          |
| TV Viewing by Broadcasting Station [Count of Respondents]: By Station and by District – October 2006-September 2007; July-September 2007; April-June 2007; | 33-35                                                                                                                                                                                                                                                                                                                                                                                                                                                                                                                                                                                                                                                                                                                                                                                                                                                                                                                                                                                                                                                                                                                                                                                                                                                                                                                                                                                                                                                                                                                                                                                                                                                                                                                                                                                                                                                                                                                                                                                                                                                                                                                          |
| January-March 2007; October-December 2006 TV-Reception System Installed: October 2006-September 2007; July-September 2007; April-June 2007;                | 36                                                                                                                                                                                                                                                                                                                                                                                                                                                                                                                                                                                                                                                                                                                                                                                                                                                                                                                                                                                                                                                                                                                                                                                                                                                                                                                                                                                                                                                                                                                                                                                                                                                                                                                                                                                                                                                                                                                                                                                                                                                                                                                             |
|                                                                                                                                                            | 37                                                                                                                                                                                                                                                                                                                                                                                                                                                                                                                                                                                                                                                                                                                                                                                                                                                                                                                                                                                                                                                                                                                                                                                                                                                                                                                                                                                                                                                                                                                                                                                                                                                                                                                                                                                                                                                                                                                                                                                                                                                                                                                             |
| TV-Reception System installed by District  TV-Channel Reception Platform by Station                                                                        | 38                                                                                                                                                                                                                                                                                                                                                                                                                                                                                                                                                                                                                                                                                                                                                                                                                                                                                                                                                                                                                                                                                                                                                                                                                                                                                                                                                                                                                                                                                                                                                                                                                                                                                                                                                                                                                                                                                                                                                                                                                                                                                                                             |
|                                                                                                                                                            | TV Viewing [October 2006-September 2007] Radio Listening by Broadcasting Station [Count of Respondents]: October 2006-September 2007 Radio Listening by Broadcasting Station [Count of Respondents]: By Quarter Radio Listening by Broadcasting Station [Count of Respondents]: July-September 2007; April-June 2007; January-March 2007; October-December 2007 Radio Listening by Broadcasting Station [Count of Respondents]: By Station and by Gender — October 2006-September 2007 Radio Listening by Broadcasting Station [Count of Respondents]: By Station and by Gender Radio Listening by Broadcasting Station [Count of Respondents]: By Station and by Gender Radio Listening by Broadcasting Station [Count of Respondents]: By Station and by Gender — October-December 2006; January-March 2007; April-June 2007; July-September 2007 Radio Listening by Broadcasting Station [Count of Respondents]: By Station and by Age Group — October 2006-September 2007; July-September 2007; April-July 2007; January-March 2007; October-December 2007 Radio Listening by Broadcasting Station [Count of Respondents]: By Station and by District — October 2006-September 2007; July-September 2007; April-July 2007; January-March 2007; October-December 2007 TV Viewing by Broadcasting Station [Count of Respondents]: October 2006-September 2007 TV Viewing by Broadcasting Station [Count of Respondents]: By Quarter TV Viewing by Broadcasting Station [Count of Respondents]: By Quarter TV Viewing by Broadcasting Station [Count of Respondents]: By Station and by Gender — October 2006-September 2007 TV Viewing by Broadcasting Station [Count of Respondents]: By Station and by Gender — October 2006-September 2007 TV Viewing by Broadcasting Station [Count of Respondents]: By Station and by Gender — October 2006-September 2007 TV Viewing by Broadcasting Station [Count of Respondents]: By Station and by Gender — October 2006-September 2007; April-June 2007; January-March 2007; October-December 2006 TV Viewing by Broadcasting Station [Count of Respondents]: By Station and by O |