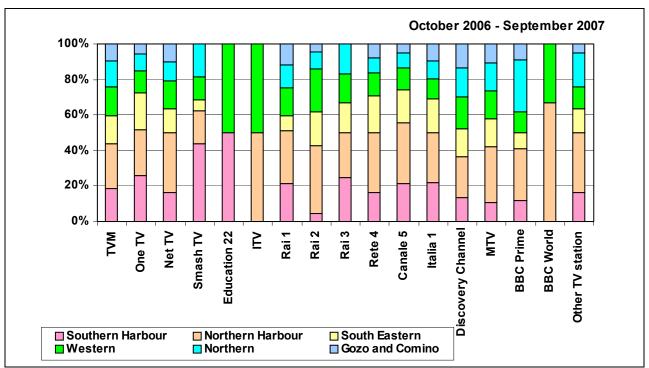

# **LIST OF FIGURES**

|                                                                                                                                                            | Page                                                                                                                                                                                                                                                                                                                                                                                                                                                                                                                                                                                                                                                                                                                                                                                                                                                                                                                                                                                                                                                                                                                                                                                                                                                                                                                                                                                                                                                                                                                                                                                                                                                                                                                                                                                                                                                                                                                                                                                                                                                                                                                           |
|------------------------------------------------------------------------------------------------------------------------------------------------------------|--------------------------------------------------------------------------------------------------------------------------------------------------------------------------------------------------------------------------------------------------------------------------------------------------------------------------------------------------------------------------------------------------------------------------------------------------------------------------------------------------------------------------------------------------------------------------------------------------------------------------------------------------------------------------------------------------------------------------------------------------------------------------------------------------------------------------------------------------------------------------------------------------------------------------------------------------------------------------------------------------------------------------------------------------------------------------------------------------------------------------------------------------------------------------------------------------------------------------------------------------------------------------------------------------------------------------------------------------------------------------------------------------------------------------------------------------------------------------------------------------------------------------------------------------------------------------------------------------------------------------------------------------------------------------------------------------------------------------------------------------------------------------------------------------------------------------------------------------------------------------------------------------------------------------------------------------------------------------------------------------------------------------------------------------------------------------------------------------------------------------------|
| Sample Profile and Census Population by Age Groups                                                                                                         | 3                                                                                                                                                                                                                                                                                                                                                                                                                                                                                                                                                                                                                                                                                                                                                                                                                                                                                                                                                                                                                                                                                                                                                                                                                                                                                                                                                                                                                                                                                                                                                                                                                                                                                                                                                                                                                                                                                                                                                                                                                                                                                                                              |
| Radio Listening [October 2006-September 2007]                                                                                                              | 4                                                                                                                                                                                                                                                                                                                                                                                                                                                                                                                                                                                                                                                                                                                                                                                                                                                                                                                                                                                                                                                                                                                                                                                                                                                                                                                                                                                                                                                                                                                                                                                                                                                                                                                                                                                                                                                                                                                                                                                                                                                                                                                              |
| TV Viewing [October 2006-September 2007]                                                                                                                   | 5                                                                                                                                                                                                                                                                                                                                                                                                                                                                                                                                                                                                                                                                                                                                                                                                                                                                                                                                                                                                                                                                                                                                                                                                                                                                                                                                                                                                                                                                                                                                                                                                                                                                                                                                                                                                                                                                                                                                                                                                                                                                                                                              |
| Radio Listening by Broadcasting Station [Count of Respondents]: October 2006-September 2007                                                                | 6                                                                                                                                                                                                                                                                                                                                                                                                                                                                                                                                                                                                                                                                                                                                                                                                                                                                                                                                                                                                                                                                                                                                                                                                                                                                                                                                                                                                                                                                                                                                                                                                                                                                                                                                                                                                                                                                                                                                                                                                                                                                                                                              |
| Radio Listening by Broadcasting Station [Count of Respondents]:                                                                                            | 7                                                                                                                                                                                                                                                                                                                                                                                                                                                                                                                                                                                                                                                                                                                                                                                                                                                                                                                                                                                                                                                                                                                                                                                                                                                                                                                                                                                                                                                                                                                                                                                                                                                                                                                                                                                                                                                                                                                                                                                                                                                                                                                              |
| Radio Listening by Broadcasting Station [Count of Respondents]: July-September 2007; April-June 2007; January-March 2007;                                  | 7-8                                                                                                                                                                                                                                                                                                                                                                                                                                                                                                                                                                                                                                                                                                                                                                                                                                                                                                                                                                                                                                                                                                                                                                                                                                                                                                                                                                                                                                                                                                                                                                                                                                                                                                                                                                                                                                                                                                                                                                                                                                                                                                                            |
| Radio Listening by Broadcasting Station [Count of Respondents]:  By Station and by Gender —                                                                | 9                                                                                                                                                                                                                                                                                                                                                                                                                                                                                                                                                                                                                                                                                                                                                                                                                                                                                                                                                                                                                                                                                                                                                                                                                                                                                                                                                                                                                                                                                                                                                                                                                                                                                                                                                                                                                                                                                                                                                                                                                                                                                                                              |
| Radio Listening by Broadcasting Station [Count of Respondents]:                                                                                            | 10                                                                                                                                                                                                                                                                                                                                                                                                                                                                                                                                                                                                                                                                                                                                                                                                                                                                                                                                                                                                                                                                                                                                                                                                                                                                                                                                                                                                                                                                                                                                                                                                                                                                                                                                                                                                                                                                                                                                                                                                                                                                                                                             |
| Radio Listening by Broadcasting Station [Count of Respondents]: By Station and by Gender –                                                                 | 11-12                                                                                                                                                                                                                                                                                                                                                                                                                                                                                                                                                                                                                                                                                                                                                                                                                                                                                                                                                                                                                                                                                                                                                                                                                                                                                                                                                                                                                                                                                                                                                                                                                                                                                                                                                                                                                                                                                                                                                                                                                                                                                                                          |
|                                                                                                                                                            |                                                                                                                                                                                                                                                                                                                                                                                                                                                                                                                                                                                                                                                                                                                                                                                                                                                                                                                                                                                                                                                                                                                                                                                                                                                                                                                                                                                                                                                                                                                                                                                                                                                                                                                                                                                                                                                                                                                                                                                                                                                                                                                                |
| Radio Listening by Broadcasting Station [Count of Respondents]: By Station and by Age Group –                                                              | 14-16                                                                                                                                                                                                                                                                                                                                                                                                                                                                                                                                                                                                                                                                                                                                                                                                                                                                                                                                                                                                                                                                                                                                                                                                                                                                                                                                                                                                                                                                                                                                                                                                                                                                                                                                                                                                                                                                                                                                                                                                                                                                                                                          |
| October 2006-September 2007; July-September 2007; April-July 2007; January-March 2007; October-December 2007                                               |                                                                                                                                                                                                                                                                                                                                                                                                                                                                                                                                                                                                                                                                                                                                                                                                                                                                                                                                                                                                                                                                                                                                                                                                                                                                                                                                                                                                                                                                                                                                                                                                                                                                                                                                                                                                                                                                                                                                                                                                                                                                                                                                |
| By Station and by District – October 2006-September 2007; July-September 2007; April-July 2007;                                                            | 18-20                                                                                                                                                                                                                                                                                                                                                                                                                                                                                                                                                                                                                                                                                                                                                                                                                                                                                                                                                                                                                                                                                                                                                                                                                                                                                                                                                                                                                                                                                                                                                                                                                                                                                                                                                                                                                                                                                                                                                                                                                                                                                                                          |
| TV Viewing by Broadcasting Station [Count of Respondents]:                                                                                                 | 21                                                                                                                                                                                                                                                                                                                                                                                                                                                                                                                                                                                                                                                                                                                                                                                                                                                                                                                                                                                                                                                                                                                                                                                                                                                                                                                                                                                                                                                                                                                                                                                                                                                                                                                                                                                                                                                                                                                                                                                                                                                                                                                             |
| TV Viewing by Broadcasting Station [Count of Respondents]:                                                                                                 | 22                                                                                                                                                                                                                                                                                                                                                                                                                                                                                                                                                                                                                                                                                                                                                                                                                                                                                                                                                                                                                                                                                                                                                                                                                                                                                                                                                                                                                                                                                                                                                                                                                                                                                                                                                                                                                                                                                                                                                                                                                                                                                                                             |
| TV Viewing by Broadcasting Station [Count of Respondents]: July-September 2007; April-June 2007; January-March 2007;                                       | 22-23                                                                                                                                                                                                                                                                                                                                                                                                                                                                                                                                                                                                                                                                                                                                                                                                                                                                                                                                                                                                                                                                                                                                                                                                                                                                                                                                                                                                                                                                                                                                                                                                                                                                                                                                                                                                                                                                                                                                                                                                                                                                                                                          |
| TV Viewing by Broadcasting Station [Count of Respondents]:                                                                                                 | 24                                                                                                                                                                                                                                                                                                                                                                                                                                                                                                                                                                                                                                                                                                                                                                                                                                                                                                                                                                                                                                                                                                                                                                                                                                                                                                                                                                                                                                                                                                                                                                                                                                                                                                                                                                                                                                                                                                                                                                                                                                                                                                                             |
| TV Viewing by Broadcasting Station [Count of Respondents]:                                                                                                 | 25                                                                                                                                                                                                                                                                                                                                                                                                                                                                                                                                                                                                                                                                                                                                                                                                                                                                                                                                                                                                                                                                                                                                                                                                                                                                                                                                                                                                                                                                                                                                                                                                                                                                                                                                                                                                                                                                                                                                                                                                                                                                                                                             |
| TV Viewing by Broadcasting Station [Count of Respondents]: By Station and by Gender – October-December 2006; January-March 2007; April-June 2007;          | 26-27                                                                                                                                                                                                                                                                                                                                                                                                                                                                                                                                                                                                                                                                                                                                                                                                                                                                                                                                                                                                                                                                                                                                                                                                                                                                                                                                                                                                                                                                                                                                                                                                                                                                                                                                                                                                                                                                                                                                                                                                                                                                                                                          |
| TV Viewing by Broadcasting Station [Count of Respondents]: By Station and by Age Group – October2006-September 2007; July-September 2007; April-June 2007; | 29-31                                                                                                                                                                                                                                                                                                                                                                                                                                                                                                                                                                                                                                                                                                                                                                                                                                                                                                                                                                                                                                                                                                                                                                                                                                                                                                                                                                                                                                                                                                                                                                                                                                                                                                                                                                                                                                                                                                                                                                                                                                                                                                                          |
| TV Viewing by Broadcasting Station [Count of Respondents]: By Station and by District – October 2006-September 2007; July-September 2007; April-June 2007; | 33-35                                                                                                                                                                                                                                                                                                                                                                                                                                                                                                                                                                                                                                                                                                                                                                                                                                                                                                                                                                                                                                                                                                                                                                                                                                                                                                                                                                                                                                                                                                                                                                                                                                                                                                                                                                                                                                                                                                                                                                                                                                                                                                                          |
| January-March 2007; October-December 2006 TV-Reception System Installed: October 2006-September 2007; July-September 2007; April-June 2007;                | 36                                                                                                                                                                                                                                                                                                                                                                                                                                                                                                                                                                                                                                                                                                                                                                                                                                                                                                                                                                                                                                                                                                                                                                                                                                                                                                                                                                                                                                                                                                                                                                                                                                                                                                                                                                                                                                                                                                                                                                                                                                                                                                                             |
|                                                                                                                                                            | 37                                                                                                                                                                                                                                                                                                                                                                                                                                                                                                                                                                                                                                                                                                                                                                                                                                                                                                                                                                                                                                                                                                                                                                                                                                                                                                                                                                                                                                                                                                                                                                                                                                                                                                                                                                                                                                                                                                                                                                                                                                                                                                                             |
| TV-Reception System installed by District  TV-Channel Reception Platform by Station                                                                        | 38                                                                                                                                                                                                                                                                                                                                                                                                                                                                                                                                                                                                                                                                                                                                                                                                                                                                                                                                                                                                                                                                                                                                                                                                                                                                                                                                                                                                                                                                                                                                                                                                                                                                                                                                                                                                                                                                                                                                                                                                                                                                                                                             |
|                                                                                                                                                            | TV Viewing [October 2006-September 2007] Radio Listening by Broadcasting Station [Count of Respondents]: October 2006-September 2007 Radio Listening by Broadcasting Station [Count of Respondents]: By Quarter Radio Listening by Broadcasting Station [Count of Respondents]: July-September 2007; April-June 2007; January-March 2007; October-December 2007 Radio Listening by Broadcasting Station [Count of Respondents]: By Station and by Gender — October 2006-September 2007 Radio Listening by Broadcasting Station [Count of Respondents]: By Station and by Gender Radio Listening by Broadcasting Station [Count of Respondents]: By Station and by Gender Radio Listening by Broadcasting Station [Count of Respondents]: By Station and by Gender — October-December 2006; January-March 2007; April-June 2007; July-September 2007 Radio Listening by Broadcasting Station [Count of Respondents]: By Station and by Age Group — October 2006-September 2007; July-September 2007; April-July 2007; January-March 2007; October-December 2007 Radio Listening by Broadcasting Station [Count of Respondents]: By Station and by District — October 2006-September 2007; July-September 2007; April-July 2007; January-March 2007; October-December 2007 TV Viewing by Broadcasting Station [Count of Respondents]: October 2006-September 2007 TV Viewing by Broadcasting Station [Count of Respondents]: By Quarter TV Viewing by Broadcasting Station [Count of Respondents]: By Quarter TV Viewing by Broadcasting Station [Count of Respondents]: By Station and by Gender — October 2006-September 2007 TV Viewing by Broadcasting Station [Count of Respondents]: By Station and by Gender — October 2006-September 2007 TV Viewing by Broadcasting Station [Count of Respondents]: By Station and by Gender — October 2006-September 2007 TV Viewing by Broadcasting Station [Count of Respondents]: By Station and by Gender — October 2006-September 2007; April-June 2007; January-March 2007; October-December 2006 TV Viewing by Broadcasting Station [Count of Respondents]: By Station and by O |