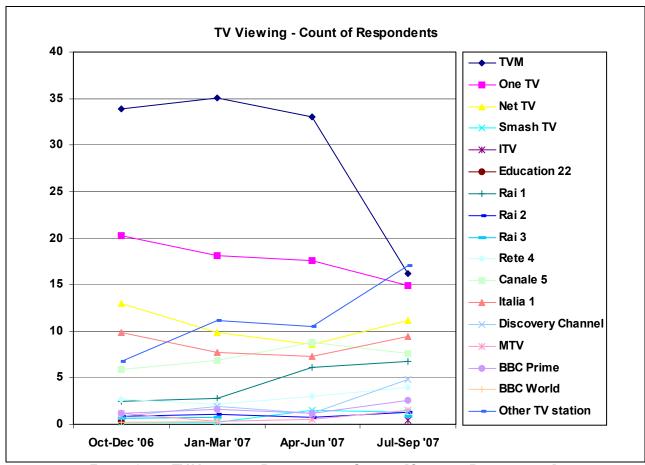

# **LIST OF FIGURES**

|                                                                                                                                                            | Page                                                                                                                                                                                                                                                                                                                                                                                                                                                                                                                                                                                                                                                                                                                                                                                                                                                                                                                                                                                                                                                                                                                                                                                                                                                                                                                                                                                                                                                                                                                                                                                                                                                                                                                                                                                                                                                                                                                                                                                                                                                                                                                           |
|------------------------------------------------------------------------------------------------------------------------------------------------------------|--------------------------------------------------------------------------------------------------------------------------------------------------------------------------------------------------------------------------------------------------------------------------------------------------------------------------------------------------------------------------------------------------------------------------------------------------------------------------------------------------------------------------------------------------------------------------------------------------------------------------------------------------------------------------------------------------------------------------------------------------------------------------------------------------------------------------------------------------------------------------------------------------------------------------------------------------------------------------------------------------------------------------------------------------------------------------------------------------------------------------------------------------------------------------------------------------------------------------------------------------------------------------------------------------------------------------------------------------------------------------------------------------------------------------------------------------------------------------------------------------------------------------------------------------------------------------------------------------------------------------------------------------------------------------------------------------------------------------------------------------------------------------------------------------------------------------------------------------------------------------------------------------------------------------------------------------------------------------------------------------------------------------------------------------------------------------------------------------------------------------------|
| Sample Profile and Census Population by Age Groups                                                                                                         | 3                                                                                                                                                                                                                                                                                                                                                                                                                                                                                                                                                                                                                                                                                                                                                                                                                                                                                                                                                                                                                                                                                                                                                                                                                                                                                                                                                                                                                                                                                                                                                                                                                                                                                                                                                                                                                                                                                                                                                                                                                                                                                                                              |
| Radio Listening [October 2006-September 2007]                                                                                                              | 4                                                                                                                                                                                                                                                                                                                                                                                                                                                                                                                                                                                                                                                                                                                                                                                                                                                                                                                                                                                                                                                                                                                                                                                                                                                                                                                                                                                                                                                                                                                                                                                                                                                                                                                                                                                                                                                                                                                                                                                                                                                                                                                              |
| TV Viewing [October 2006-September 2007]                                                                                                                   | 5                                                                                                                                                                                                                                                                                                                                                                                                                                                                                                                                                                                                                                                                                                                                                                                                                                                                                                                                                                                                                                                                                                                                                                                                                                                                                                                                                                                                                                                                                                                                                                                                                                                                                                                                                                                                                                                                                                                                                                                                                                                                                                                              |
| Radio Listening by Broadcasting Station [Count of Respondents]: October 2006-September 2007                                                                | 6                                                                                                                                                                                                                                                                                                                                                                                                                                                                                                                                                                                                                                                                                                                                                                                                                                                                                                                                                                                                                                                                                                                                                                                                                                                                                                                                                                                                                                                                                                                                                                                                                                                                                                                                                                                                                                                                                                                                                                                                                                                                                                                              |
| Radio Listening by Broadcasting Station [Count of Respondents]:                                                                                            | 7                                                                                                                                                                                                                                                                                                                                                                                                                                                                                                                                                                                                                                                                                                                                                                                                                                                                                                                                                                                                                                                                                                                                                                                                                                                                                                                                                                                                                                                                                                                                                                                                                                                                                                                                                                                                                                                                                                                                                                                                                                                                                                                              |
| Radio Listening by Broadcasting Station [Count of Respondents]: July-September 2007; April-June 2007; January-March 2007;                                  | 7-8                                                                                                                                                                                                                                                                                                                                                                                                                                                                                                                                                                                                                                                                                                                                                                                                                                                                                                                                                                                                                                                                                                                                                                                                                                                                                                                                                                                                                                                                                                                                                                                                                                                                                                                                                                                                                                                                                                                                                                                                                                                                                                                            |
| Radio Listening by Broadcasting Station [Count of Respondents]:  By Station and by Gender —                                                                | 9                                                                                                                                                                                                                                                                                                                                                                                                                                                                                                                                                                                                                                                                                                                                                                                                                                                                                                                                                                                                                                                                                                                                                                                                                                                                                                                                                                                                                                                                                                                                                                                                                                                                                                                                                                                                                                                                                                                                                                                                                                                                                                                              |
| Radio Listening by Broadcasting Station [Count of Respondents]:                                                                                            | 10                                                                                                                                                                                                                                                                                                                                                                                                                                                                                                                                                                                                                                                                                                                                                                                                                                                                                                                                                                                                                                                                                                                                                                                                                                                                                                                                                                                                                                                                                                                                                                                                                                                                                                                                                                                                                                                                                                                                                                                                                                                                                                                             |
| Radio Listening by Broadcasting Station [Count of Respondents]: By Station and by Gender –                                                                 | 11-12                                                                                                                                                                                                                                                                                                                                                                                                                                                                                                                                                                                                                                                                                                                                                                                                                                                                                                                                                                                                                                                                                                                                                                                                                                                                                                                                                                                                                                                                                                                                                                                                                                                                                                                                                                                                                                                                                                                                                                                                                                                                                                                          |
|                                                                                                                                                            |                                                                                                                                                                                                                                                                                                                                                                                                                                                                                                                                                                                                                                                                                                                                                                                                                                                                                                                                                                                                                                                                                                                                                                                                                                                                                                                                                                                                                                                                                                                                                                                                                                                                                                                                                                                                                                                                                                                                                                                                                                                                                                                                |
| Radio Listening by Broadcasting Station [Count of Respondents]: By Station and by Age Group –                                                              | 14-16                                                                                                                                                                                                                                                                                                                                                                                                                                                                                                                                                                                                                                                                                                                                                                                                                                                                                                                                                                                                                                                                                                                                                                                                                                                                                                                                                                                                                                                                                                                                                                                                                                                                                                                                                                                                                                                                                                                                                                                                                                                                                                                          |
| October 2006-September 2007; July-September 2007; April-July 2007; January-March 2007; October-December 2007                                               |                                                                                                                                                                                                                                                                                                                                                                                                                                                                                                                                                                                                                                                                                                                                                                                                                                                                                                                                                                                                                                                                                                                                                                                                                                                                                                                                                                                                                                                                                                                                                                                                                                                                                                                                                                                                                                                                                                                                                                                                                                                                                                                                |
| By Station and by District – October 2006-September 2007; July-September 2007; April-July 2007;                                                            | 18-20                                                                                                                                                                                                                                                                                                                                                                                                                                                                                                                                                                                                                                                                                                                                                                                                                                                                                                                                                                                                                                                                                                                                                                                                                                                                                                                                                                                                                                                                                                                                                                                                                                                                                                                                                                                                                                                                                                                                                                                                                                                                                                                          |
| TV Viewing by Broadcasting Station [Count of Respondents]:                                                                                                 | 21                                                                                                                                                                                                                                                                                                                                                                                                                                                                                                                                                                                                                                                                                                                                                                                                                                                                                                                                                                                                                                                                                                                                                                                                                                                                                                                                                                                                                                                                                                                                                                                                                                                                                                                                                                                                                                                                                                                                                                                                                                                                                                                             |
| TV Viewing by Broadcasting Station [Count of Respondents]:                                                                                                 | 22                                                                                                                                                                                                                                                                                                                                                                                                                                                                                                                                                                                                                                                                                                                                                                                                                                                                                                                                                                                                                                                                                                                                                                                                                                                                                                                                                                                                                                                                                                                                                                                                                                                                                                                                                                                                                                                                                                                                                                                                                                                                                                                             |
| TV Viewing by Broadcasting Station [Count of Respondents]: July-September 2007; April-June 2007; January-March 2007;                                       | 22-23                                                                                                                                                                                                                                                                                                                                                                                                                                                                                                                                                                                                                                                                                                                                                                                                                                                                                                                                                                                                                                                                                                                                                                                                                                                                                                                                                                                                                                                                                                                                                                                                                                                                                                                                                                                                                                                                                                                                                                                                                                                                                                                          |
| TV Viewing by Broadcasting Station [Count of Respondents]:                                                                                                 | 24                                                                                                                                                                                                                                                                                                                                                                                                                                                                                                                                                                                                                                                                                                                                                                                                                                                                                                                                                                                                                                                                                                                                                                                                                                                                                                                                                                                                                                                                                                                                                                                                                                                                                                                                                                                                                                                                                                                                                                                                                                                                                                                             |
| TV Viewing by Broadcasting Station [Count of Respondents]:                                                                                                 | 25                                                                                                                                                                                                                                                                                                                                                                                                                                                                                                                                                                                                                                                                                                                                                                                                                                                                                                                                                                                                                                                                                                                                                                                                                                                                                                                                                                                                                                                                                                                                                                                                                                                                                                                                                                                                                                                                                                                                                                                                                                                                                                                             |
| TV Viewing by Broadcasting Station [Count of Respondents]: By Station and by Gender – October-December 2006; January-March 2007; April-June 2007;          | 26-27                                                                                                                                                                                                                                                                                                                                                                                                                                                                                                                                                                                                                                                                                                                                                                                                                                                                                                                                                                                                                                                                                                                                                                                                                                                                                                                                                                                                                                                                                                                                                                                                                                                                                                                                                                                                                                                                                                                                                                                                                                                                                                                          |
| TV Viewing by Broadcasting Station [Count of Respondents]: By Station and by Age Group – October2006-September 2007; July-September 2007; April-June 2007; | 29-31                                                                                                                                                                                                                                                                                                                                                                                                                                                                                                                                                                                                                                                                                                                                                                                                                                                                                                                                                                                                                                                                                                                                                                                                                                                                                                                                                                                                                                                                                                                                                                                                                                                                                                                                                                                                                                                                                                                                                                                                                                                                                                                          |
| TV Viewing by Broadcasting Station [Count of Respondents]: By Station and by District – October 2006-September 2007; July-September 2007; April-June 2007; | 33-35                                                                                                                                                                                                                                                                                                                                                                                                                                                                                                                                                                                                                                                                                                                                                                                                                                                                                                                                                                                                                                                                                                                                                                                                                                                                                                                                                                                                                                                                                                                                                                                                                                                                                                                                                                                                                                                                                                                                                                                                                                                                                                                          |
| January-March 2007; October-December 2006 TV-Reception System Installed: October 2006-September 2007; July-September 2007; April-June 2007;                | 36                                                                                                                                                                                                                                                                                                                                                                                                                                                                                                                                                                                                                                                                                                                                                                                                                                                                                                                                                                                                                                                                                                                                                                                                                                                                                                                                                                                                                                                                                                                                                                                                                                                                                                                                                                                                                                                                                                                                                                                                                                                                                                                             |
|                                                                                                                                                            | 37                                                                                                                                                                                                                                                                                                                                                                                                                                                                                                                                                                                                                                                                                                                                                                                                                                                                                                                                                                                                                                                                                                                                                                                                                                                                                                                                                                                                                                                                                                                                                                                                                                                                                                                                                                                                                                                                                                                                                                                                                                                                                                                             |
| TV-Reception System installed by District  TV-Channel Reception Platform by Station                                                                        | 38                                                                                                                                                                                                                                                                                                                                                                                                                                                                                                                                                                                                                                                                                                                                                                                                                                                                                                                                                                                                                                                                                                                                                                                                                                                                                                                                                                                                                                                                                                                                                                                                                                                                                                                                                                                                                                                                                                                                                                                                                                                                                                                             |
|                                                                                                                                                            | TV Viewing [October 2006-September 2007] Radio Listening by Broadcasting Station [Count of Respondents]: October 2006-September 2007 Radio Listening by Broadcasting Station [Count of Respondents]: By Quarter Radio Listening by Broadcasting Station [Count of Respondents]: July-September 2007; April-June 2007; January-March 2007; October-December 2007 Radio Listening by Broadcasting Station [Count of Respondents]: By Station and by Gender — October 2006-September 2007 Radio Listening by Broadcasting Station [Count of Respondents]: By Station and by Gender Radio Listening by Broadcasting Station [Count of Respondents]: By Station and by Gender Radio Listening by Broadcasting Station [Count of Respondents]: By Station and by Gender — October-December 2006; January-March 2007; April-June 2007; July-September 2007 Radio Listening by Broadcasting Station [Count of Respondents]: By Station and by Age Group — October 2006-September 2007; July-September 2007; April-July 2007; January-March 2007; October-December 2007 Radio Listening by Broadcasting Station [Count of Respondents]: By Station and by District — October 2006-September 2007; July-September 2007; April-July 2007; January-March 2007; October-December 2007 TV Viewing by Broadcasting Station [Count of Respondents]: October 2006-September 2007 TV Viewing by Broadcasting Station [Count of Respondents]: By Quarter TV Viewing by Broadcasting Station [Count of Respondents]: By Quarter TV Viewing by Broadcasting Station [Count of Respondents]: By Station and by Gender — October 2006-September 2007 TV Viewing by Broadcasting Station [Count of Respondents]: By Station and by Gender — October 2006-September 2007 TV Viewing by Broadcasting Station [Count of Respondents]: By Station and by Gender — October 2006-September 2007 TV Viewing by Broadcasting Station [Count of Respondents]: By Station and by Gender — October 2006-September 2007; April-June 2007; January-March 2007; October-December 2006 TV Viewing by Broadcasting Station [Count of Respondents]: By Station and by O |