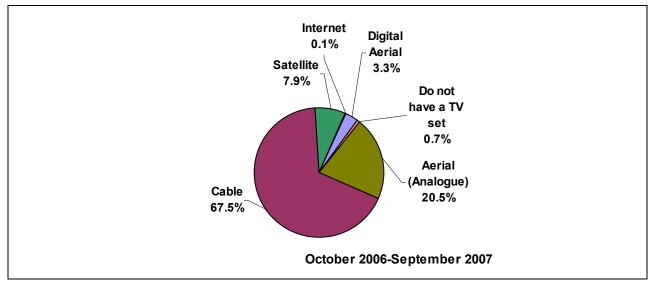

# **LIST OF FIGURES**

|                                                                                                                                                            | Page                                                                                                                                                                                                                                                                                                                                                                                                                                                                                                                                                                                                                                                                                                                                                                                                                                                                                                                                                                                                                                                                                                                                                                                                                                                                                                                                                                                                                                                                                                                                                                                                                                                                                                                                                                                                                                                                                                                                                                                                                                                                                                                           |
|------------------------------------------------------------------------------------------------------------------------------------------------------------|--------------------------------------------------------------------------------------------------------------------------------------------------------------------------------------------------------------------------------------------------------------------------------------------------------------------------------------------------------------------------------------------------------------------------------------------------------------------------------------------------------------------------------------------------------------------------------------------------------------------------------------------------------------------------------------------------------------------------------------------------------------------------------------------------------------------------------------------------------------------------------------------------------------------------------------------------------------------------------------------------------------------------------------------------------------------------------------------------------------------------------------------------------------------------------------------------------------------------------------------------------------------------------------------------------------------------------------------------------------------------------------------------------------------------------------------------------------------------------------------------------------------------------------------------------------------------------------------------------------------------------------------------------------------------------------------------------------------------------------------------------------------------------------------------------------------------------------------------------------------------------------------------------------------------------------------------------------------------------------------------------------------------------------------------------------------------------------------------------------------------------|
| Sample Profile and Census Population by Age Groups                                                                                                         | 3                                                                                                                                                                                                                                                                                                                                                                                                                                                                                                                                                                                                                                                                                                                                                                                                                                                                                                                                                                                                                                                                                                                                                                                                                                                                                                                                                                                                                                                                                                                                                                                                                                                                                                                                                                                                                                                                                                                                                                                                                                                                                                                              |
| Radio Listening [October 2006-September 2007]                                                                                                              | 4                                                                                                                                                                                                                                                                                                                                                                                                                                                                                                                                                                                                                                                                                                                                                                                                                                                                                                                                                                                                                                                                                                                                                                                                                                                                                                                                                                                                                                                                                                                                                                                                                                                                                                                                                                                                                                                                                                                                                                                                                                                                                                                              |
| TV Viewing [October 2006-September 2007]                                                                                                                   | 5                                                                                                                                                                                                                                                                                                                                                                                                                                                                                                                                                                                                                                                                                                                                                                                                                                                                                                                                                                                                                                                                                                                                                                                                                                                                                                                                                                                                                                                                                                                                                                                                                                                                                                                                                                                                                                                                                                                                                                                                                                                                                                                              |
| Radio Listening by Broadcasting Station [Count of Respondents]: October 2006-September 2007                                                                | 6                                                                                                                                                                                                                                                                                                                                                                                                                                                                                                                                                                                                                                                                                                                                                                                                                                                                                                                                                                                                                                                                                                                                                                                                                                                                                                                                                                                                                                                                                                                                                                                                                                                                                                                                                                                                                                                                                                                                                                                                                                                                                                                              |
| Radio Listening by Broadcasting Station [Count of Respondents]:                                                                                            | 7                                                                                                                                                                                                                                                                                                                                                                                                                                                                                                                                                                                                                                                                                                                                                                                                                                                                                                                                                                                                                                                                                                                                                                                                                                                                                                                                                                                                                                                                                                                                                                                                                                                                                                                                                                                                                                                                                                                                                                                                                                                                                                                              |
| Radio Listening by Broadcasting Station [Count of Respondents]: July-September 2007; April-June 2007; January-March 2007;                                  | 7-8                                                                                                                                                                                                                                                                                                                                                                                                                                                                                                                                                                                                                                                                                                                                                                                                                                                                                                                                                                                                                                                                                                                                                                                                                                                                                                                                                                                                                                                                                                                                                                                                                                                                                                                                                                                                                                                                                                                                                                                                                                                                                                                            |
| Radio Listening by Broadcasting Station [Count of Respondents]:  By Station and by Gender —                                                                | 9                                                                                                                                                                                                                                                                                                                                                                                                                                                                                                                                                                                                                                                                                                                                                                                                                                                                                                                                                                                                                                                                                                                                                                                                                                                                                                                                                                                                                                                                                                                                                                                                                                                                                                                                                                                                                                                                                                                                                                                                                                                                                                                              |
| Radio Listening by Broadcasting Station [Count of Respondents]:                                                                                            | 10                                                                                                                                                                                                                                                                                                                                                                                                                                                                                                                                                                                                                                                                                                                                                                                                                                                                                                                                                                                                                                                                                                                                                                                                                                                                                                                                                                                                                                                                                                                                                                                                                                                                                                                                                                                                                                                                                                                                                                                                                                                                                                                             |
| Radio Listening by Broadcasting Station [Count of Respondents]: By Station and by Gender –                                                                 | 11-12                                                                                                                                                                                                                                                                                                                                                                                                                                                                                                                                                                                                                                                                                                                                                                                                                                                                                                                                                                                                                                                                                                                                                                                                                                                                                                                                                                                                                                                                                                                                                                                                                                                                                                                                                                                                                                                                                                                                                                                                                                                                                                                          |
|                                                                                                                                                            |                                                                                                                                                                                                                                                                                                                                                                                                                                                                                                                                                                                                                                                                                                                                                                                                                                                                                                                                                                                                                                                                                                                                                                                                                                                                                                                                                                                                                                                                                                                                                                                                                                                                                                                                                                                                                                                                                                                                                                                                                                                                                                                                |
| Radio Listening by Broadcasting Station [Count of Respondents]: By Station and by Age Group –                                                              | 14-16                                                                                                                                                                                                                                                                                                                                                                                                                                                                                                                                                                                                                                                                                                                                                                                                                                                                                                                                                                                                                                                                                                                                                                                                                                                                                                                                                                                                                                                                                                                                                                                                                                                                                                                                                                                                                                                                                                                                                                                                                                                                                                                          |
| October 2006-September 2007; July-September 2007; April-July 2007; January-March 2007; October-December 2007                                               |                                                                                                                                                                                                                                                                                                                                                                                                                                                                                                                                                                                                                                                                                                                                                                                                                                                                                                                                                                                                                                                                                                                                                                                                                                                                                                                                                                                                                                                                                                                                                                                                                                                                                                                                                                                                                                                                                                                                                                                                                                                                                                                                |
| By Station and by District – October 2006-September 2007; July-September 2007; April-July 2007;                                                            | 18-20                                                                                                                                                                                                                                                                                                                                                                                                                                                                                                                                                                                                                                                                                                                                                                                                                                                                                                                                                                                                                                                                                                                                                                                                                                                                                                                                                                                                                                                                                                                                                                                                                                                                                                                                                                                                                                                                                                                                                                                                                                                                                                                          |
| TV Viewing by Broadcasting Station [Count of Respondents]:                                                                                                 | 21                                                                                                                                                                                                                                                                                                                                                                                                                                                                                                                                                                                                                                                                                                                                                                                                                                                                                                                                                                                                                                                                                                                                                                                                                                                                                                                                                                                                                                                                                                                                                                                                                                                                                                                                                                                                                                                                                                                                                                                                                                                                                                                             |
| TV Viewing by Broadcasting Station [Count of Respondents]:                                                                                                 | 22                                                                                                                                                                                                                                                                                                                                                                                                                                                                                                                                                                                                                                                                                                                                                                                                                                                                                                                                                                                                                                                                                                                                                                                                                                                                                                                                                                                                                                                                                                                                                                                                                                                                                                                                                                                                                                                                                                                                                                                                                                                                                                                             |
| TV Viewing by Broadcasting Station [Count of Respondents]: July-September 2007; April-June 2007; January-March 2007;                                       | 22-23                                                                                                                                                                                                                                                                                                                                                                                                                                                                                                                                                                                                                                                                                                                                                                                                                                                                                                                                                                                                                                                                                                                                                                                                                                                                                                                                                                                                                                                                                                                                                                                                                                                                                                                                                                                                                                                                                                                                                                                                                                                                                                                          |
| TV Viewing by Broadcasting Station [Count of Respondents]:                                                                                                 | 24                                                                                                                                                                                                                                                                                                                                                                                                                                                                                                                                                                                                                                                                                                                                                                                                                                                                                                                                                                                                                                                                                                                                                                                                                                                                                                                                                                                                                                                                                                                                                                                                                                                                                                                                                                                                                                                                                                                                                                                                                                                                                                                             |
| TV Viewing by Broadcasting Station [Count of Respondents]:                                                                                                 | 25                                                                                                                                                                                                                                                                                                                                                                                                                                                                                                                                                                                                                                                                                                                                                                                                                                                                                                                                                                                                                                                                                                                                                                                                                                                                                                                                                                                                                                                                                                                                                                                                                                                                                                                                                                                                                                                                                                                                                                                                                                                                                                                             |
| TV Viewing by Broadcasting Station [Count of Respondents]: By Station and by Gender – October-December 2006; January-March 2007; April-June 2007;          | 26-27                                                                                                                                                                                                                                                                                                                                                                                                                                                                                                                                                                                                                                                                                                                                                                                                                                                                                                                                                                                                                                                                                                                                                                                                                                                                                                                                                                                                                                                                                                                                                                                                                                                                                                                                                                                                                                                                                                                                                                                                                                                                                                                          |
| TV Viewing by Broadcasting Station [Count of Respondents]: By Station and by Age Group – October2006-September 2007; July-September 2007; April-June 2007; | 29-31                                                                                                                                                                                                                                                                                                                                                                                                                                                                                                                                                                                                                                                                                                                                                                                                                                                                                                                                                                                                                                                                                                                                                                                                                                                                                                                                                                                                                                                                                                                                                                                                                                                                                                                                                                                                                                                                                                                                                                                                                                                                                                                          |
| TV Viewing by Broadcasting Station [Count of Respondents]: By Station and by District – October 2006-September 2007; July-September 2007; April-June 2007; | 33-35                                                                                                                                                                                                                                                                                                                                                                                                                                                                                                                                                                                                                                                                                                                                                                                                                                                                                                                                                                                                                                                                                                                                                                                                                                                                                                                                                                                                                                                                                                                                                                                                                                                                                                                                                                                                                                                                                                                                                                                                                                                                                                                          |
| January-March 2007; October-December 2006 TV-Reception System Installed: October 2006-September 2007; July-September 2007; April-June 2007;                | 36                                                                                                                                                                                                                                                                                                                                                                                                                                                                                                                                                                                                                                                                                                                                                                                                                                                                                                                                                                                                                                                                                                                                                                                                                                                                                                                                                                                                                                                                                                                                                                                                                                                                                                                                                                                                                                                                                                                                                                                                                                                                                                                             |
|                                                                                                                                                            | 37                                                                                                                                                                                                                                                                                                                                                                                                                                                                                                                                                                                                                                                                                                                                                                                                                                                                                                                                                                                                                                                                                                                                                                                                                                                                                                                                                                                                                                                                                                                                                                                                                                                                                                                                                                                                                                                                                                                                                                                                                                                                                                                             |
| TV-Reception System installed by District  TV-Channel Reception Platform by Station                                                                        | 38                                                                                                                                                                                                                                                                                                                                                                                                                                                                                                                                                                                                                                                                                                                                                                                                                                                                                                                                                                                                                                                                                                                                                                                                                                                                                                                                                                                                                                                                                                                                                                                                                                                                                                                                                                                                                                                                                                                                                                                                                                                                                                                             |
|                                                                                                                                                            | TV Viewing [October 2006-September 2007] Radio Listening by Broadcasting Station [Count of Respondents]: October 2006-September 2007 Radio Listening by Broadcasting Station [Count of Respondents]: By Quarter Radio Listening by Broadcasting Station [Count of Respondents]: July-September 2007; April-June 2007; January-March 2007; October-December 2007 Radio Listening by Broadcasting Station [Count of Respondents]: By Station and by Gender — October 2006-September 2007 Radio Listening by Broadcasting Station [Count of Respondents]: By Station and by Gender Radio Listening by Broadcasting Station [Count of Respondents]: By Station and by Gender Radio Listening by Broadcasting Station [Count of Respondents]: By Station and by Gender — October-December 2006; January-March 2007; April-June 2007; July-September 2007 Radio Listening by Broadcasting Station [Count of Respondents]: By Station and by Age Group — October 2006-September 2007; July-September 2007; April-July 2007; January-March 2007; October-December 2007 Radio Listening by Broadcasting Station [Count of Respondents]: By Station and by District — October 2006-September 2007; July-September 2007; April-July 2007; January-March 2007; October-December 2007 TV Viewing by Broadcasting Station [Count of Respondents]: October 2006-September 2007 TV Viewing by Broadcasting Station [Count of Respondents]: By Quarter TV Viewing by Broadcasting Station [Count of Respondents]: By Quarter TV Viewing by Broadcasting Station [Count of Respondents]: By Station and by Gender — October 2006-September 2007 TV Viewing by Broadcasting Station [Count of Respondents]: By Station and by Gender — October 2006-September 2007 TV Viewing by Broadcasting Station [Count of Respondents]: By Station and by Gender — October 2006-September 2007 TV Viewing by Broadcasting Station [Count of Respondents]: By Station and by Gender — October 2006-September 2007; April-June 2007; January-March 2007; October-December 2006 TV Viewing by Broadcasting Station [Count of Respondents]: By Station and by O |