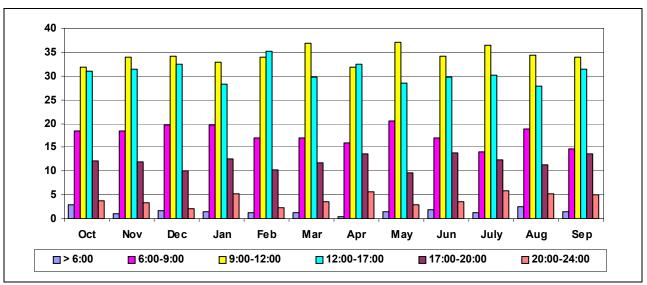

# **CONTENTS**

|    |                                                                                                                                                                                                                                                                                                                                                                                                          | Page                                                       |
|----|----------------------------------------------------------------------------------------------------------------------------------------------------------------------------------------------------------------------------------------------------------------------------------------------------------------------------------------------------------------------------------------------------------|------------------------------------------------------------|
|    | Preface List of Tables List of Figures List of Nationwide Radio Stations Licensed during 2006- 2007 List of Nationwide Television Stations Licensed during 2006-2007 List of Community Radio Station Licenses – October 2006-June 2007 Demographic Locations                                                                                                                                             | V<br>vii<br>viii<br>x<br>x<br>x<br>xi                      |
| 1. | Methodology and Sample Collection                                                                                                                                                                                                                                                                                                                                                                        | 1                                                          |
| 2. | Sample Profile                                                                                                                                                                                                                                                                                                                                                                                           | 2                                                          |
| 3. | Listening and Viewing Patterns [Count of Respondents] 3.1 Radio Listening by Broadcasting Station 3.1.1 By Total 3.1.2 By Gender 3.1.3 By Age Group 3.1.4 By District 3.2 TV Viewing by Broadcasting Station 3.2.1 By Total 3.2.2 By Gender 3.2.3 By Age Group 3.2.4 By District                                                                                                                         | 3<br>5<br>5<br>9<br>13<br>16<br>20<br>20<br>24<br>28<br>31 |
| 4. | Media Reception Platform                                                                                                                                                                                                                                                                                                                                                                                 | 35                                                         |
| 5. | <ul> <li>Radio Audiences</li> <li>5.1 Radio Daily Average Audience Share: October 2006 to September 2007</li> <li>5.2 Radio Daily Average Audience Share: July to September 2007</li> <li>5.3 Radio Weekdays Peak Audiences: October 2006 to September 2007</li> <li>5.4 Radio Daily Average Audience Share: July to September 2007</li> <li>5.4 Radio Audience Share: July to September 2007</li> </ul> | 39<br>43<br>44<br>46<br>48                                 |
| 6. | <ul> <li>TV Audiences</li> <li>6.1 TV Daily Average Audience Share: October 2006 to September 2007</li> <li>6.2 TV Daily Average Audience Share: July to September 2007</li> <li>6.3 TV Weekdays Peak Audiences: October 2006 to September 2007</li> <li>6.4 TV Daily Audience Share: July to September 2007</li> <li>6.5 TV Audience Share: July to September 2007</li> </ul>                           | <b>51</b><br>51<br>56<br>57<br>59<br>61                    |
| 7. | Teleshopping                                                                                                                                                                                                                                                                                                                                                                                             | 64                                                         |
| 8. | Radio & TV Consumption 8.1 Daily Hours of Radio Consumption 8.2 Daily Hours of TV Consumption                                                                                                                                                                                                                                                                                                            | <b>66</b><br>66<br>67                                      |
| 9. | Radio Consumption and Station Analysis 9.1 Radio Consumption by Quarter and by Month 9.2 Radio Consumption by Quarter and by Weekday 9.3 Radio Consumption by Station and by Weekday 9.3 Radio Consumption by Station and by Month                                                                                                                                                                       | <b>69</b><br>69<br>71<br>73<br>83                          |