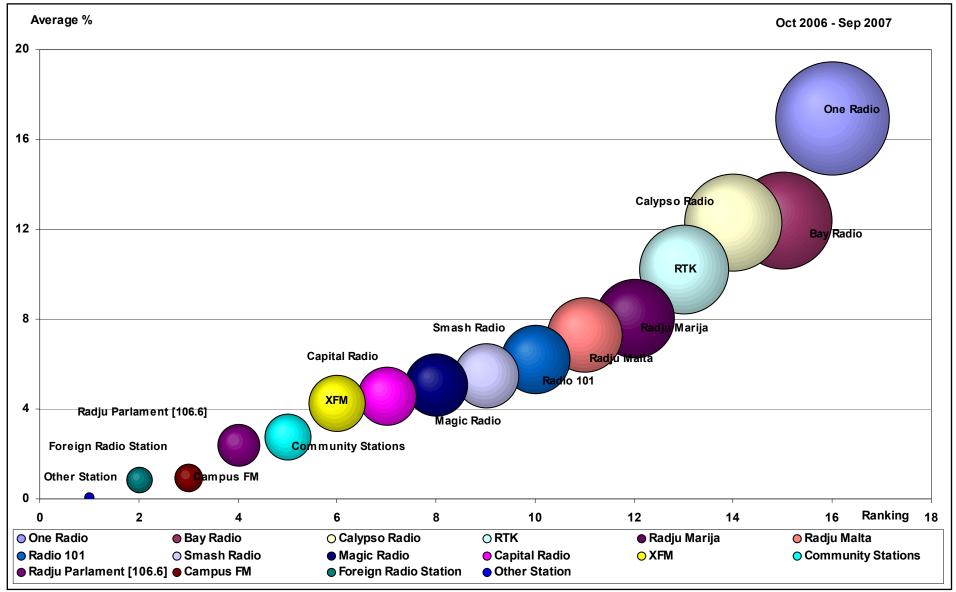

# **CONTENTS**

|    |                                                                                                                                                                                                                                                                                                                                                                                                          | Page                                                       |
|----|----------------------------------------------------------------------------------------------------------------------------------------------------------------------------------------------------------------------------------------------------------------------------------------------------------------------------------------------------------------------------------------------------------|------------------------------------------------------------|
|    | Preface List of Tables List of Figures List of Nationwide Radio Stations Licensed during 2006- 2007 List of Nationwide Television Stations Licensed during 2006-2007 List of Community Radio Station Licenses – October 2006-June 2007 Demographic Locations                                                                                                                                             | V<br>vii<br>viii<br>x<br>x<br>x<br>xi                      |
| 1. | Methodology and Sample Collection                                                                                                                                                                                                                                                                                                                                                                        | 1                                                          |
| 2. | Sample Profile                                                                                                                                                                                                                                                                                                                                                                                           | 2                                                          |
| 3. | Listening and Viewing Patterns [Count of Respondents] 3.1 Radio Listening by Broadcasting Station 3.1.1 By Total 3.1.2 By Gender 3.1.3 By Age Group 3.1.4 By District 3.2 TV Viewing by Broadcasting Station 3.2.1 By Total 3.2.2 By Gender 3.2.3 By Age Group 3.2.4 By District                                                                                                                         | 3<br>5<br>5<br>9<br>13<br>16<br>20<br>20<br>24<br>28<br>31 |
| 4. | Media Reception Platform                                                                                                                                                                                                                                                                                                                                                                                 | 35                                                         |
| 5. | <ul> <li>Radio Audiences</li> <li>5.1 Radio Daily Average Audience Share: October 2006 to September 2007</li> <li>5.2 Radio Daily Average Audience Share: July to September 2007</li> <li>5.3 Radio Weekdays Peak Audiences: October 2006 to September 2007</li> <li>5.4 Radio Daily Average Audience Share: July to September 2007</li> <li>5.4 Radio Audience Share: July to September 2007</li> </ul> | 39<br>43<br>44<br>46<br>48                                 |
| 6. | <ul> <li>TV Audiences</li> <li>6.1 TV Daily Average Audience Share: October 2006 to September 2007</li> <li>6.2 TV Daily Average Audience Share: July to September 2007</li> <li>6.3 TV Weekdays Peak Audiences: October 2006 to September 2007</li> <li>6.4 TV Daily Audience Share: July to September 2007</li> <li>6.5 TV Audience Share: July to September 2007</li> </ul>                           | <b>51</b><br>51<br>56<br>57<br>59<br>61                    |
| 7. | Teleshopping                                                                                                                                                                                                                                                                                                                                                                                             | 64                                                         |
| 8. | Radio & TV Consumption 8.1 Daily Hours of Radio Consumption 8.2 Daily Hours of TV Consumption                                                                                                                                                                                                                                                                                                            | <b>66</b><br>66<br>67                                      |
| 9. | Radio Consumption and Station Analysis 9.1 Radio Consumption by Quarter and by Month 9.2 Radio Consumption by Quarter and by Weekday 9.3 Radio Consumption by Station and by Weekday 9.3 Radio Consumption by Station and by Month                                                                                                                                                                       | <b>69</b><br>69<br>71<br>73<br>83                          |