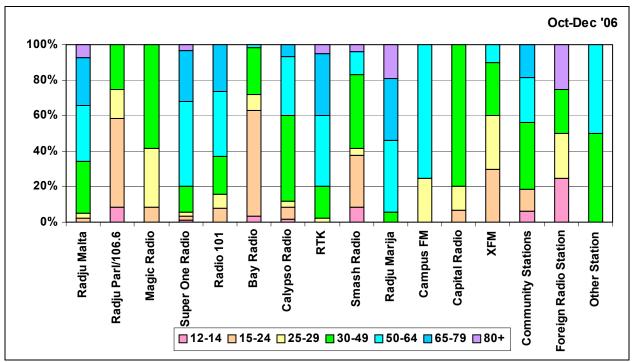

.65<br>45.36<br>38.68<br>2.87<br>35.89<br>35.67<br>11.83<br>39.13<br>40.00<br>2.56<br>5.56<br>29.17<br>26.67 | 31.75<br>1.18<br>26.12<br>31.13<br>6.22<br>34.50<br>2.15<br>34.78<br>26.67<br>2.56<br>14.58 | 5.56<br>1.18<br>2.75<br>2.83<br>5.85<br>1.08<br>14.49 |  |  |  |



FIGURE 3.5.A: RADIO LISTENING BY BROADCASTING STATION [COUNT OF RESPONDENTS]: BY STATION AND BY AGE GROUP – OCTOBER 2006-SEPTEMBER 2007



FIGURE 3.5.B: RADIO LISTENING BY BROADCASTING STATION [COUNT OF RESPONDENTS]:
BY STATION AND BY AGE GROUP – JULY-SEPTEMBER 2007



FIGURE 3.5.C: RADIO LISTENING BY BROADCASTING STATION [COUNT OF RESPONDENTS]:

BY STATION AND BY AGE GROUP – APRIL-JULY 2007



FIGURE 3.5.D: RADIO LISTENING BY BROADCASTING STATION [COUNT OF RESPONDENTS]:

BY STATION AND BY AGE GROUP – JANUARY-MARCH 2007



FIGURE 3.5.E: RADIO LISTENING BY BROADCASTING STATION [COUNT OF RESPONDENTS]:

BY STATION AND BY AGE GROUP – OCTOBER-DECEMBER 2006

#### 3.1.4 By DISTRICT

The analysis by district should, percentage wise, be homogeneous and reflective of population density in each area. *One Radio* attracted the highest audiences in three districts: Southern Harbour, Northern Harhour, and the South Eastern; and attracted the second highest audiences in the other three districts. *Calypso Radio* attracted the highest audiences of those of the Western District; the second highest audiences in two other districts [Southern Harbour and Northern Harbour]; and the third highest of the South Eastern District. *Bay Radio* attracted the highest audiences of the Northern District; the second highest of the South