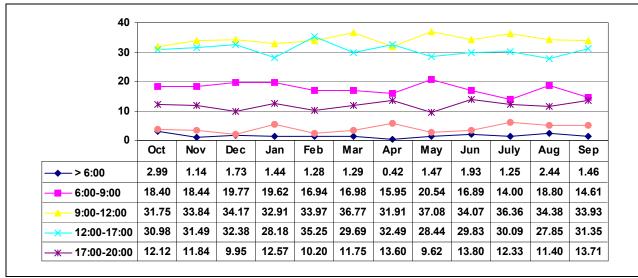

# **CONTENTS**

|    |                                                                                                                                                                                                                                                                                                                                                                                                          | Page                                                       |
|----|----------------------------------------------------------------------------------------------------------------------------------------------------------------------------------------------------------------------------------------------------------------------------------------------------------------------------------------------------------------------------------------------------------|------------------------------------------------------------|
|    | Preface List of Tables List of Figures List of Nationwide Radio Stations Licensed during 2006- 2007 List of Nationwide Television Stations Licensed during 2006-2007 List of Community Radio Station Licenses – October 2006-June 2007 Demographic Locations                                                                                                                                             | V<br>vii<br>viii<br>x<br>x<br>x<br>xi                      |
| 1. | Methodology and Sample Collection                                                                                                                                                                                                                                                                                                                                                                        | 1                                                          |
| 2. | Sample Profile                                                                                                                                                                                                                                                                                                                                                                                           | 2                                                          |
| 3. | Listening and Viewing Patterns [Count of Respondents] 3.1 Radio Listening by Broadcasting Station 3.1.1 By Total 3.1.2 By Gender 3.1.3 By Age Group 3.1.4 By District 3.2 TV Viewing by Broadcasting Station 3.2.1 By Total 3.2.2 By Gender 3.2.3 By Age Group 3.2.4 By District                                                                                                                         | 3<br>5<br>5<br>9<br>13<br>16<br>20<br>20<br>24<br>28<br>31 |
| 4. | Media Reception Platform                                                                                                                                                                                                                                                                                                                                                                                 | 35                                                         |
| 5. | <ul> <li>Radio Audiences</li> <li>5.1 Radio Daily Average Audience Share: October 2006 to September 2007</li> <li>5.2 Radio Daily Average Audience Share: July to September 2007</li> <li>5.3 Radio Weekdays Peak Audiences: October 2006 to September 2007</li> <li>5.4 Radio Daily Average Audience Share: July to September 2007</li> <li>5.4 Radio Audience Share: July to September 2007</li> </ul> | 39<br>43<br>44<br>46<br>48                                 |
| 6. | <ul> <li>TV Audiences</li> <li>6.1 TV Daily Average Audience Share: October 2006 to September 2007</li> <li>6.2 TV Daily Average Audience Share: July to September 2007</li> <li>6.3 TV Weekdays Peak Audiences: October 2006 to September 2007</li> <li>6.4 TV Daily Audience Share: July to September 2007</li> <li>6.5 TV Audience Share: July to September 2007</li> </ul>                           | <b>51</b><br>51<br>56<br>57<br>59<br>61                    |
| 7. | Teleshopping                                                                                                                                                                                                                                                                                                                                                                                             | 64                                                         |
| 8. | Radio & TV Consumption 8.1 Daily Hours of Radio Consumption 8.2 Daily Hours of TV Consumption                                                                                                                                                                                                                                                                                                            | <b>66</b><br>66<br>67                                      |
| 9. | Radio Consumption and Station Analysis 9.1 Radio Consumption by Quarter and by Month 9.2 Radio Consumption by Quarter and by Weekday 9.3 Radio Consumption by Station and by Weekday 9.3 Radio Consumption by Station and by Month                                                                                                                                                                       | <b>69</b><br>69<br>71<br>73<br>83                          |