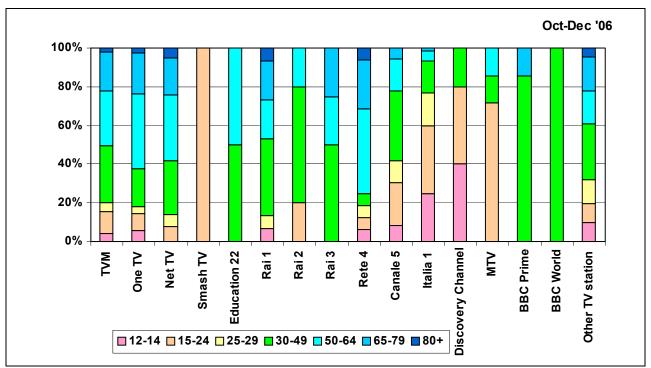

# **LIST OF FIGURES**

|                                                                                                                                                            | Page                                                                                                                                                                                                                                                                                                                                                                                                                                                                                                                                                                                                                                                                                                                                                                                                                                                                                                                                                                                                                                                                                                                                                                                                                                                                                                                                                                                                                                                                                                                                                                                                                                                                                                                                                                                                                                                                                                                                                                                                                                                                                                                           |
|------------------------------------------------------------------------------------------------------------------------------------------------------------|--------------------------------------------------------------------------------------------------------------------------------------------------------------------------------------------------------------------------------------------------------------------------------------------------------------------------------------------------------------------------------------------------------------------------------------------------------------------------------------------------------------------------------------------------------------------------------------------------------------------------------------------------------------------------------------------------------------------------------------------------------------------------------------------------------------------------------------------------------------------------------------------------------------------------------------------------------------------------------------------------------------------------------------------------------------------------------------------------------------------------------------------------------------------------------------------------------------------------------------------------------------------------------------------------------------------------------------------------------------------------------------------------------------------------------------------------------------------------------------------------------------------------------------------------------------------------------------------------------------------------------------------------------------------------------------------------------------------------------------------------------------------------------------------------------------------------------------------------------------------------------------------------------------------------------------------------------------------------------------------------------------------------------------------------------------------------------------------------------------------------------|
| Sample Profile and Census Population by Age Groups                                                                                                         | 3                                                                                                                                                                                                                                                                                                                                                                                                                                                                                                                                                                                                                                                                                                                                                                                                                                                                                                                                                                                                                                                                                                                                                                                                                                                                                                                                                                                                                                                                                                                                                                                                                                                                                                                                                                                                                                                                                                                                                                                                                                                                                                                              |
| Radio Listening [October 2006-September 2007]                                                                                                              | 4                                                                                                                                                                                                                                                                                                                                                                                                                                                                                                                                                                                                                                                                                                                                                                                                                                                                                                                                                                                                                                                                                                                                                                                                                                                                                                                                                                                                                                                                                                                                                                                                                                                                                                                                                                                                                                                                                                                                                                                                                                                                                                                              |
| TV Viewing [October 2006-September 2007]                                                                                                                   | 5                                                                                                                                                                                                                                                                                                                                                                                                                                                                                                                                                                                                                                                                                                                                                                                                                                                                                                                                                                                                                                                                                                                                                                                                                                                                                                                                                                                                                                                                                                                                                                                                                                                                                                                                                                                                                                                                                                                                                                                                                                                                                                                              |
| Radio Listening by Broadcasting Station [Count of Respondents]: October 2006-September 2007                                                                | 6                                                                                                                                                                                                                                                                                                                                                                                                                                                                                                                                                                                                                                                                                                                                                                                                                                                                                                                                                                                                                                                                                                                                                                                                                                                                                                                                                                                                                                                                                                                                                                                                                                                                                                                                                                                                                                                                                                                                                                                                                                                                                                                              |
| Radio Listening by Broadcasting Station [Count of Respondents]:                                                                                            | 7                                                                                                                                                                                                                                                                                                                                                                                                                                                                                                                                                                                                                                                                                                                                                                                                                                                                                                                                                                                                                                                                                                                                                                                                                                                                                                                                                                                                                                                                                                                                                                                                                                                                                                                                                                                                                                                                                                                                                                                                                                                                                                                              |
| Radio Listening by Broadcasting Station [Count of Respondents]: July-September 2007; April-June 2007; January-March 2007;                                  | 7-8                                                                                                                                                                                                                                                                                                                                                                                                                                                                                                                                                                                                                                                                                                                                                                                                                                                                                                                                                                                                                                                                                                                                                                                                                                                                                                                                                                                                                                                                                                                                                                                                                                                                                                                                                                                                                                                                                                                                                                                                                                                                                                                            |
| Radio Listening by Broadcasting Station [Count of Respondents]:  By Station and by Gender —                                                                | 9                                                                                                                                                                                                                                                                                                                                                                                                                                                                                                                                                                                                                                                                                                                                                                                                                                                                                                                                                                                                                                                                                                                                                                                                                                                                                                                                                                                                                                                                                                                                                                                                                                                                                                                                                                                                                                                                                                                                                                                                                                                                                                                              |
| Radio Listening by Broadcasting Station [Count of Respondents]:                                                                                            | 10                                                                                                                                                                                                                                                                                                                                                                                                                                                                                                                                                                                                                                                                                                                                                                                                                                                                                                                                                                                                                                                                                                                                                                                                                                                                                                                                                                                                                                                                                                                                                                                                                                                                                                                                                                                                                                                                                                                                                                                                                                                                                                                             |
| Radio Listening by Broadcasting Station [Count of Respondents]: By Station and by Gender –                                                                 | 11-12                                                                                                                                                                                                                                                                                                                                                                                                                                                                                                                                                                                                                                                                                                                                                                                                                                                                                                                                                                                                                                                                                                                                                                                                                                                                                                                                                                                                                                                                                                                                                                                                                                                                                                                                                                                                                                                                                                                                                                                                                                                                                                                          |
|                                                                                                                                                            |                                                                                                                                                                                                                                                                                                                                                                                                                                                                                                                                                                                                                                                                                                                                                                                                                                                                                                                                                                                                                                                                                                                                                                                                                                                                                                                                                                                                                                                                                                                                                                                                                                                                                                                                                                                                                                                                                                                                                                                                                                                                                                                                |
| Radio Listening by Broadcasting Station [Count of Respondents]: By Station and by Age Group –                                                              | 14-16                                                                                                                                                                                                                                                                                                                                                                                                                                                                                                                                                                                                                                                                                                                                                                                                                                                                                                                                                                                                                                                                                                                                                                                                                                                                                                                                                                                                                                                                                                                                                                                                                                                                                                                                                                                                                                                                                                                                                                                                                                                                                                                          |
| October 2006-September 2007; July-September 2007; April-July 2007; January-March 2007; October-December 2007                                               |                                                                                                                                                                                                                                                                                                                                                                                                                                                                                                                                                                                                                                                                                                                                                                                                                                                                                                                                                                                                                                                                                                                                                                                                                                                                                                                                                                                                                                                                                                                                                                                                                                                                                                                                                                                                                                                                                                                                                                                                                                                                                                                                |
| By Station and by District – October 2006-September 2007; July-September 2007; April-July 2007;                                                            | 18-20                                                                                                                                                                                                                                                                                                                                                                                                                                                                                                                                                                                                                                                                                                                                                                                                                                                                                                                                                                                                                                                                                                                                                                                                                                                                                                                                                                                                                                                                                                                                                                                                                                                                                                                                                                                                                                                                                                                                                                                                                                                                                                                          |
| TV Viewing by Broadcasting Station [Count of Respondents]:                                                                                                 | 21                                                                                                                                                                                                                                                                                                                                                                                                                                                                                                                                                                                                                                                                                                                                                                                                                                                                                                                                                                                                                                                                                                                                                                                                                                                                                                                                                                                                                                                                                                                                                                                                                                                                                                                                                                                                                                                                                                                                                                                                                                                                                                                             |
| TV Viewing by Broadcasting Station [Count of Respondents]:                                                                                                 | 22                                                                                                                                                                                                                                                                                                                                                                                                                                                                                                                                                                                                                                                                                                                                                                                                                                                                                                                                                                                                                                                                                                                                                                                                                                                                                                                                                                                                                                                                                                                                                                                                                                                                                                                                                                                                                                                                                                                                                                                                                                                                                                                             |
| TV Viewing by Broadcasting Station [Count of Respondents]: July-September 2007; April-June 2007; January-March 2007;                                       | 22-23                                                                                                                                                                                                                                                                                                                                                                                                                                                                                                                                                                                                                                                                                                                                                                                                                                                                                                                                                                                                                                                                                                                                                                                                                                                                                                                                                                                                                                                                                                                                                                                                                                                                                                                                                                                                                                                                                                                                                                                                                                                                                                                          |
| TV Viewing by Broadcasting Station [Count of Respondents]:                                                                                                 | 24                                                                                                                                                                                                                                                                                                                                                                                                                                                                                                                                                                                                                                                                                                                                                                                                                                                                                                                                                                                                                                                                                                                                                                                                                                                                                                                                                                                                                                                                                                                                                                                                                                                                                                                                                                                                                                                                                                                                                                                                                                                                                                                             |
| TV Viewing by Broadcasting Station [Count of Respondents]:                                                                                                 | 25                                                                                                                                                                                                                                                                                                                                                                                                                                                                                                                                                                                                                                                                                                                                                                                                                                                                                                                                                                                                                                                                                                                                                                                                                                                                                                                                                                                                                                                                                                                                                                                                                                                                                                                                                                                                                                                                                                                                                                                                                                                                                                                             |
| TV Viewing by Broadcasting Station [Count of Respondents]: By Station and by Gender – October-December 2006; January-March 2007; April-June 2007;          | 26-27                                                                                                                                                                                                                                                                                                                                                                                                                                                                                                                                                                                                                                                                                                                                                                                                                                                                                                                                                                                                                                                                                                                                                                                                                                                                                                                                                                                                                                                                                                                                                                                                                                                                                                                                                                                                                                                                                                                                                                                                                                                                                                                          |
| TV Viewing by Broadcasting Station [Count of Respondents]: By Station and by Age Group – October2006-September 2007; July-September 2007; April-June 2007; | 29-31                                                                                                                                                                                                                                                                                                                                                                                                                                                                                                                                                                                                                                                                                                                                                                                                                                                                                                                                                                                                                                                                                                                                                                                                                                                                                                                                                                                                                                                                                                                                                                                                                                                                                                                                                                                                                                                                                                                                                                                                                                                                                                                          |
| TV Viewing by Broadcasting Station [Count of Respondents]: By Station and by District – October 2006-September 2007; July-September 2007; April-June 2007; | 33-35                                                                                                                                                                                                                                                                                                                                                                                                                                                                                                                                                                                                                                                                                                                                                                                                                                                                                                                                                                                                                                                                                                                                                                                                                                                                                                                                                                                                                                                                                                                                                                                                                                                                                                                                                                                                                                                                                                                                                                                                                                                                                                                          |
| January-March 2007; October-December 2006 TV-Reception System Installed: October 2006-September 2007; July-September 2007; April-June 2007;                | 36                                                                                                                                                                                                                                                                                                                                                                                                                                                                                                                                                                                                                                                                                                                                                                                                                                                                                                                                                                                                                                                                                                                                                                                                                                                                                                                                                                                                                                                                                                                                                                                                                                                                                                                                                                                                                                                                                                                                                                                                                                                                                                                             |
|                                                                                                                                                            | 37                                                                                                                                                                                                                                                                                                                                                                                                                                                                                                                                                                                                                                                                                                                                                                                                                                                                                                                                                                                                                                                                                                                                                                                                                                                                                                                                                                                                                                                                                                                                                                                                                                                                                                                                                                                                                                                                                                                                                                                                                                                                                                                             |
| TV-Reception System installed by District  TV-Channel Reception Platform by Station                                                                        | 38                                                                                                                                                                                                                                                                                                                                                                                                                                                                                                                                                                                                                                                                                                                                                                                                                                                                                                                                                                                                                                                                                                                                                                                                                                                                                                                                                                                                                                                                                                                                                                                                                                                                                                                                                                                                                                                                                                                                                                                                                                                                                                                             |
|                                                                                                                                                            | TV Viewing [October 2006-September 2007] Radio Listening by Broadcasting Station [Count of Respondents]: October 2006-September 2007 Radio Listening by Broadcasting Station [Count of Respondents]: By Quarter Radio Listening by Broadcasting Station [Count of Respondents]: July-September 2007; April-June 2007; January-March 2007; October-December 2007 Radio Listening by Broadcasting Station [Count of Respondents]: By Station and by Gender — October 2006-September 2007 Radio Listening by Broadcasting Station [Count of Respondents]: By Station and by Gender Radio Listening by Broadcasting Station [Count of Respondents]: By Station and by Gender Radio Listening by Broadcasting Station [Count of Respondents]: By Station and by Gender — October-December 2006; January-March 2007; April-June 2007; July-September 2007 Radio Listening by Broadcasting Station [Count of Respondents]: By Station and by Age Group — October 2006-September 2007; July-September 2007; April-July 2007; January-March 2007; October-December 2007 Radio Listening by Broadcasting Station [Count of Respondents]: By Station and by District — October 2006-September 2007; July-September 2007; April-July 2007; January-March 2007; October-December 2007 TV Viewing by Broadcasting Station [Count of Respondents]: October 2006-September 2007 TV Viewing by Broadcasting Station [Count of Respondents]: By Quarter TV Viewing by Broadcasting Station [Count of Respondents]: By Quarter TV Viewing by Broadcasting Station [Count of Respondents]: By Station and by Gender — October 2006-September 2007 TV Viewing by Broadcasting Station [Count of Respondents]: By Station and by Gender — October 2006-September 2007 TV Viewing by Broadcasting Station [Count of Respondents]: By Station and by Gender — October 2006-September 2007 TV Viewing by Broadcasting Station [Count of Respondents]: By Station and by Gender — October 2006-September 2007; April-June 2007; January-March 2007; October-December 2006 TV Viewing by Broadcasting Station [Count of Respondents]: By Station and by O |