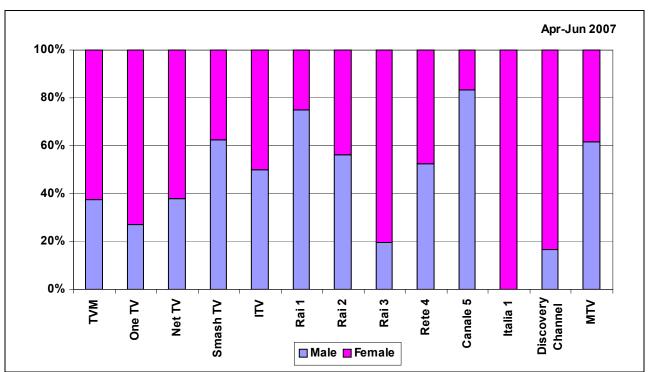

# **LIST OF FIGURES**

|                                                                                                                                                            | Page                                                                                                                                                                                                                                                                                                                                                                                                                                                                                                                                                                                                                                                                                                                                                                                                                                                                                                                                                                                                                                                                                                                                                                                                                                                                                                                                                                                                                                                                                                                                                                                                                                                                                                                                                                                                                                                                                                                                                                                                                                                                                                                           |
|------------------------------------------------------------------------------------------------------------------------------------------------------------|--------------------------------------------------------------------------------------------------------------------------------------------------------------------------------------------------------------------------------------------------------------------------------------------------------------------------------------------------------------------------------------------------------------------------------------------------------------------------------------------------------------------------------------------------------------------------------------------------------------------------------------------------------------------------------------------------------------------------------------------------------------------------------------------------------------------------------------------------------------------------------------------------------------------------------------------------------------------------------------------------------------------------------------------------------------------------------------------------------------------------------------------------------------------------------------------------------------------------------------------------------------------------------------------------------------------------------------------------------------------------------------------------------------------------------------------------------------------------------------------------------------------------------------------------------------------------------------------------------------------------------------------------------------------------------------------------------------------------------------------------------------------------------------------------------------------------------------------------------------------------------------------------------------------------------------------------------------------------------------------------------------------------------------------------------------------------------------------------------------------------------|
| Sample Profile and Census Population by Age Groups                                                                                                         | 3                                                                                                                                                                                                                                                                                                                                                                                                                                                                                                                                                                                                                                                                                                                                                                                                                                                                                                                                                                                                                                                                                                                                                                                                                                                                                                                                                                                                                                                                                                                                                                                                                                                                                                                                                                                                                                                                                                                                                                                                                                                                                                                              |
| Radio Listening [October 2006-September 2007]                                                                                                              | 4                                                                                                                                                                                                                                                                                                                                                                                                                                                                                                                                                                                                                                                                                                                                                                                                                                                                                                                                                                                                                                                                                                                                                                                                                                                                                                                                                                                                                                                                                                                                                                                                                                                                                                                                                                                                                                                                                                                                                                                                                                                                                                                              |
| TV Viewing [October 2006-September 2007]                                                                                                                   | 5                                                                                                                                                                                                                                                                                                                                                                                                                                                                                                                                                                                                                                                                                                                                                                                                                                                                                                                                                                                                                                                                                                                                                                                                                                                                                                                                                                                                                                                                                                                                                                                                                                                                                                                                                                                                                                                                                                                                                                                                                                                                                                                              |
| Radio Listening by Broadcasting Station [Count of Respondents]: October 2006-September 2007                                                                | 6                                                                                                                                                                                                                                                                                                                                                                                                                                                                                                                                                                                                                                                                                                                                                                                                                                                                                                                                                                                                                                                                                                                                                                                                                                                                                                                                                                                                                                                                                                                                                                                                                                                                                                                                                                                                                                                                                                                                                                                                                                                                                                                              |
| Radio Listening by Broadcasting Station [Count of Respondents]:                                                                                            | 7                                                                                                                                                                                                                                                                                                                                                                                                                                                                                                                                                                                                                                                                                                                                                                                                                                                                                                                                                                                                                                                                                                                                                                                                                                                                                                                                                                                                                                                                                                                                                                                                                                                                                                                                                                                                                                                                                                                                                                                                                                                                                                                              |
| Radio Listening by Broadcasting Station [Count of Respondents]: July-September 2007; April-June 2007; January-March 2007;                                  | 7-8                                                                                                                                                                                                                                                                                                                                                                                                                                                                                                                                                                                                                                                                                                                                                                                                                                                                                                                                                                                                                                                                                                                                                                                                                                                                                                                                                                                                                                                                                                                                                                                                                                                                                                                                                                                                                                                                                                                                                                                                                                                                                                                            |
| Radio Listening by Broadcasting Station [Count of Respondents]:  By Station and by Gender —                                                                | 9                                                                                                                                                                                                                                                                                                                                                                                                                                                                                                                                                                                                                                                                                                                                                                                                                                                                                                                                                                                                                                                                                                                                                                                                                                                                                                                                                                                                                                                                                                                                                                                                                                                                                                                                                                                                                                                                                                                                                                                                                                                                                                                              |
| Radio Listening by Broadcasting Station [Count of Respondents]:                                                                                            | 10                                                                                                                                                                                                                                                                                                                                                                                                                                                                                                                                                                                                                                                                                                                                                                                                                                                                                                                                                                                                                                                                                                                                                                                                                                                                                                                                                                                                                                                                                                                                                                                                                                                                                                                                                                                                                                                                                                                                                                                                                                                                                                                             |
| Radio Listening by Broadcasting Station [Count of Respondents]: By Station and by Gender –                                                                 | 11-12                                                                                                                                                                                                                                                                                                                                                                                                                                                                                                                                                                                                                                                                                                                                                                                                                                                                                                                                                                                                                                                                                                                                                                                                                                                                                                                                                                                                                                                                                                                                                                                                                                                                                                                                                                                                                                                                                                                                                                                                                                                                                                                          |
|                                                                                                                                                            |                                                                                                                                                                                                                                                                                                                                                                                                                                                                                                                                                                                                                                                                                                                                                                                                                                                                                                                                                                                                                                                                                                                                                                                                                                                                                                                                                                                                                                                                                                                                                                                                                                                                                                                                                                                                                                                                                                                                                                                                                                                                                                                                |
| Radio Listening by Broadcasting Station [Count of Respondents]: By Station and by Age Group –                                                              | 14-16                                                                                                                                                                                                                                                                                                                                                                                                                                                                                                                                                                                                                                                                                                                                                                                                                                                                                                                                                                                                                                                                                                                                                                                                                                                                                                                                                                                                                                                                                                                                                                                                                                                                                                                                                                                                                                                                                                                                                                                                                                                                                                                          |
| October 2006-September 2007; July-September 2007; April-July 2007; January-March 2007; October-December 2007                                               |                                                                                                                                                                                                                                                                                                                                                                                                                                                                                                                                                                                                                                                                                                                                                                                                                                                                                                                                                                                                                                                                                                                                                                                                                                                                                                                                                                                                                                                                                                                                                                                                                                                                                                                                                                                                                                                                                                                                                                                                                                                                                                                                |
| By Station and by District – October 2006-September 2007; July-September 2007; April-July 2007;                                                            | 18-20                                                                                                                                                                                                                                                                                                                                                                                                                                                                                                                                                                                                                                                                                                                                                                                                                                                                                                                                                                                                                                                                                                                                                                                                                                                                                                                                                                                                                                                                                                                                                                                                                                                                                                                                                                                                                                                                                                                                                                                                                                                                                                                          |
| TV Viewing by Broadcasting Station [Count of Respondents]:                                                                                                 | 21                                                                                                                                                                                                                                                                                                                                                                                                                                                                                                                                                                                                                                                                                                                                                                                                                                                                                                                                                                                                                                                                                                                                                                                                                                                                                                                                                                                                                                                                                                                                                                                                                                                                                                                                                                                                                                                                                                                                                                                                                                                                                                                             |
| TV Viewing by Broadcasting Station [Count of Respondents]:                                                                                                 | 22                                                                                                                                                                                                                                                                                                                                                                                                                                                                                                                                                                                                                                                                                                                                                                                                                                                                                                                                                                                                                                                                                                                                                                                                                                                                                                                                                                                                                                                                                                                                                                                                                                                                                                                                                                                                                                                                                                                                                                                                                                                                                                                             |
| TV Viewing by Broadcasting Station [Count of Respondents]: July-September 2007; April-June 2007; January-March 2007;                                       | 22-23                                                                                                                                                                                                                                                                                                                                                                                                                                                                                                                                                                                                                                                                                                                                                                                                                                                                                                                                                                                                                                                                                                                                                                                                                                                                                                                                                                                                                                                                                                                                                                                                                                                                                                                                                                                                                                                                                                                                                                                                                                                                                                                          |
| TV Viewing by Broadcasting Station [Count of Respondents]:                                                                                                 | 24                                                                                                                                                                                                                                                                                                                                                                                                                                                                                                                                                                                                                                                                                                                                                                                                                                                                                                                                                                                                                                                                                                                                                                                                                                                                                                                                                                                                                                                                                                                                                                                                                                                                                                                                                                                                                                                                                                                                                                                                                                                                                                                             |
| TV Viewing by Broadcasting Station [Count of Respondents]:                                                                                                 | 25                                                                                                                                                                                                                                                                                                                                                                                                                                                                                                                                                                                                                                                                                                                                                                                                                                                                                                                                                                                                                                                                                                                                                                                                                                                                                                                                                                                                                                                                                                                                                                                                                                                                                                                                                                                                                                                                                                                                                                                                                                                                                                                             |
| TV Viewing by Broadcasting Station [Count of Respondents]: By Station and by Gender – October-December 2006; January-March 2007; April-June 2007;          | 26-27                                                                                                                                                                                                                                                                                                                                                                                                                                                                                                                                                                                                                                                                                                                                                                                                                                                                                                                                                                                                                                                                                                                                                                                                                                                                                                                                                                                                                                                                                                                                                                                                                                                                                                                                                                                                                                                                                                                                                                                                                                                                                                                          |
| TV Viewing by Broadcasting Station [Count of Respondents]: By Station and by Age Group – October2006-September 2007; July-September 2007; April-June 2007; | 29-31                                                                                                                                                                                                                                                                                                                                                                                                                                                                                                                                                                                                                                                                                                                                                                                                                                                                                                                                                                                                                                                                                                                                                                                                                                                                                                                                                                                                                                                                                                                                                                                                                                                                                                                                                                                                                                                                                                                                                                                                                                                                                                                          |
| TV Viewing by Broadcasting Station [Count of Respondents]: By Station and by District – October 2006-September 2007; July-September 2007; April-June 2007; | 33-35                                                                                                                                                                                                                                                                                                                                                                                                                                                                                                                                                                                                                                                                                                                                                                                                                                                                                                                                                                                                                                                                                                                                                                                                                                                                                                                                                                                                                                                                                                                                                                                                                                                                                                                                                                                                                                                                                                                                                                                                                                                                                                                          |
| January-March 2007; October-December 2006 TV-Reception System Installed: October 2006-September 2007; July-September 2007; April-June 2007;                | 36                                                                                                                                                                                                                                                                                                                                                                                                                                                                                                                                                                                                                                                                                                                                                                                                                                                                                                                                                                                                                                                                                                                                                                                                                                                                                                                                                                                                                                                                                                                                                                                                                                                                                                                                                                                                                                                                                                                                                                                                                                                                                                                             |
|                                                                                                                                                            | 37                                                                                                                                                                                                                                                                                                                                                                                                                                                                                                                                                                                                                                                                                                                                                                                                                                                                                                                                                                                                                                                                                                                                                                                                                                                                                                                                                                                                                                                                                                                                                                                                                                                                                                                                                                                                                                                                                                                                                                                                                                                                                                                             |
| TV-Reception System installed by District  TV-Channel Reception Platform by Station                                                                        | 38                                                                                                                                                                                                                                                                                                                                                                                                                                                                                                                                                                                                                                                                                                                                                                                                                                                                                                                                                                                                                                                                                                                                                                                                                                                                                                                                                                                                                                                                                                                                                                                                                                                                                                                                                                                                                                                                                                                                                                                                                                                                                                                             |
|                                                                                                                                                            | TV Viewing [October 2006-September 2007] Radio Listening by Broadcasting Station [Count of Respondents]: October 2006-September 2007 Radio Listening by Broadcasting Station [Count of Respondents]: By Quarter Radio Listening by Broadcasting Station [Count of Respondents]: July-September 2007; April-June 2007; January-March 2007; October-December 2007 Radio Listening by Broadcasting Station [Count of Respondents]: By Station and by Gender — October 2006-September 2007 Radio Listening by Broadcasting Station [Count of Respondents]: By Station and by Gender Radio Listening by Broadcasting Station [Count of Respondents]: By Station and by Gender Radio Listening by Broadcasting Station [Count of Respondents]: By Station and by Gender — October-December 2006; January-March 2007; April-June 2007; July-September 2007 Radio Listening by Broadcasting Station [Count of Respondents]: By Station and by Age Group — October 2006-September 2007; July-September 2007; April-July 2007; January-March 2007; October-December 2007 Radio Listening by Broadcasting Station [Count of Respondents]: By Station and by District — October 2006-September 2007; July-September 2007; April-July 2007; January-March 2007; October-December 2007 TV Viewing by Broadcasting Station [Count of Respondents]: October 2006-September 2007 TV Viewing by Broadcasting Station [Count of Respondents]: By Quarter TV Viewing by Broadcasting Station [Count of Respondents]: By Quarter TV Viewing by Broadcasting Station [Count of Respondents]: By Station and by Gender — October 2006-September 2007 TV Viewing by Broadcasting Station [Count of Respondents]: By Station and by Gender — October 2006-September 2007 TV Viewing by Broadcasting Station [Count of Respondents]: By Station and by Gender — October 2006-September 2007 TV Viewing by Broadcasting Station [Count of Respondents]: By Station and by Gender — October 2006-September 2007; April-June 2007; January-March 2007; October-December 2006 TV Viewing by Broadcasting Station [Count of Respondents]: By Station and by O |