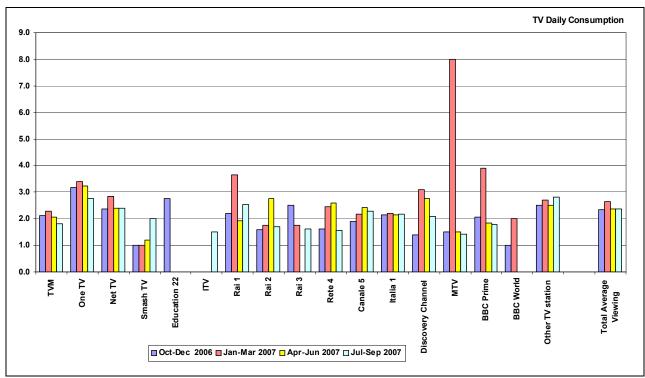

MTV                                    | 1.50    | 8.00    | 1.50    | 1.43    |
| BBC Prime                              | 2.07    | 3.89    | 1.83    | 1.79    |
| BBC World                              | 1.00    | 2.00    | -       | -       |
| Other TV station                       | 2.52    | 2.71    | 2.50    | 2.82    |
|                                        |         |         |         |         |
| Total Average Viewing of all Consumers | 2.35    | 2.66    | 2.38    | 2.36    |

Taking the total number of hours of TV viewing over the sample size, the average hours of TV viewing spent by consumers stands at:

October – December 2006: 1.57 hrs. every day
January – March 2007: 1.68 hrs. every day
April – June 2007: 1.40 hrs. every day
July – September 2007: 1.21 hrs. every day



FIGURE 8.2: AVERAGE CONSUMPTION OF VIEWERS BY TV STATION

#### 9. RADIO CONSUMPTION AND STATION ANALYSIS

Considering that in past audience assessments, respondents were asked to indicate at what time radio was usually listened to; and since this question was removed from the questionnaire; the time periods of actual audiences were grouped into the same time-brackets used previously: before 6:00am; from 6:00 to 9:00am; 9:00am to noon; 12:00pm to 5:00pm; 5:00pm to 8:00pm; and from 8:00pm to midnight.

#### 9.1 RADIO CONSUMPTION BY QUARTER AND BY MONTH

Radio consumption was fairly regular throughout the whole period of October 2006 to September 2007. Analyzed by time brackets, the same pattern of radio listening is throughout by quarter and within each time bracket. Table 9.1.a-e below li