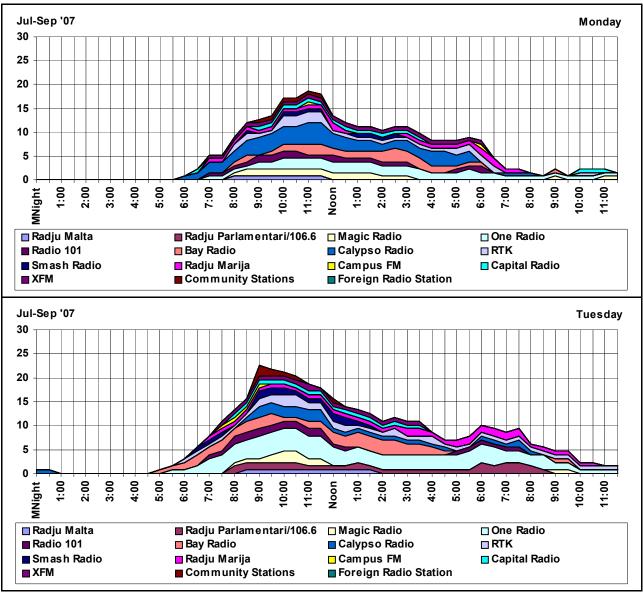

# RADIO AND TELEVISION AUDIENCES MALTA OCTOBER 2006 – SEPTEMBER 2007

MARIO AXIAK B.A. (HONS.), M.B.A. (MAASTRICHT), M.I.M.
HEAD RESEARCH & COMMUNICATIONS
BROADCASTING AUTHORITY
7 MILE END ROAD
HAMRUN HMR 1719