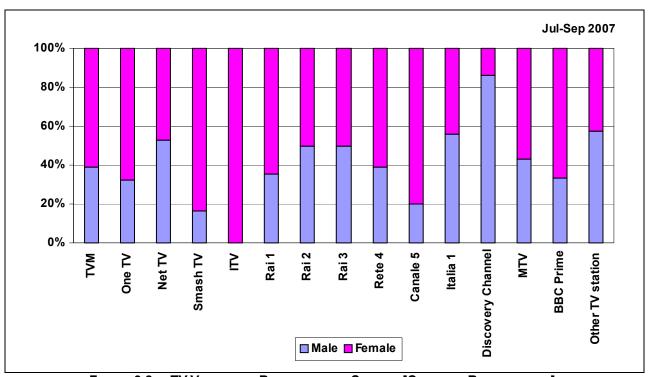

# **LIST OF FIGURES**

|                                                                                                                                                            | Page                                                                                                                                                                                                                                                                                                                                                                                                                                                                                                                                                                                                                                                                                                                                                                                                                                                                                                                                                                                                                                                                                                                                                                                                                                                                                                                                                                                                                                                                                                                                                                                                                                                                                                                                                                                                                                                                                                                                                                                                                                                                                                                           |
|------------------------------------------------------------------------------------------------------------------------------------------------------------|--------------------------------------------------------------------------------------------------------------------------------------------------------------------------------------------------------------------------------------------------------------------------------------------------------------------------------------------------------------------------------------------------------------------------------------------------------------------------------------------------------------------------------------------------------------------------------------------------------------------------------------------------------------------------------------------------------------------------------------------------------------------------------------------------------------------------------------------------------------------------------------------------------------------------------------------------------------------------------------------------------------------------------------------------------------------------------------------------------------------------------------------------------------------------------------------------------------------------------------------------------------------------------------------------------------------------------------------------------------------------------------------------------------------------------------------------------------------------------------------------------------------------------------------------------------------------------------------------------------------------------------------------------------------------------------------------------------------------------------------------------------------------------------------------------------------------------------------------------------------------------------------------------------------------------------------------------------------------------------------------------------------------------------------------------------------------------------------------------------------------------|
| Sample Profile and Census Population by Age Groups                                                                                                         | 3                                                                                                                                                                                                                                                                                                                                                                                                                                                                                                                                                                                                                                                                                                                                                                                                                                                                                                                                                                                                                                                                                                                                                                                                                                                                                                                                                                                                                                                                                                                                                                                                                                                                                                                                                                                                                                                                                                                                                                                                                                                                                                                              |
| Radio Listening [October 2006-September 2007]                                                                                                              | 4                                                                                                                                                                                                                                                                                                                                                                                                                                                                                                                                                                                                                                                                                                                                                                                                                                                                                                                                                                                                                                                                                                                                                                                                                                                                                                                                                                                                                                                                                                                                                                                                                                                                                                                                                                                                                                                                                                                                                                                                                                                                                                                              |
| TV Viewing [October 2006-September 2007]                                                                                                                   | 5                                                                                                                                                                                                                                                                                                                                                                                                                                                                                                                                                                                                                                                                                                                                                                                                                                                                                                                                                                                                                                                                                                                                                                                                                                                                                                                                                                                                                                                                                                                                                                                                                                                                                                                                                                                                                                                                                                                                                                                                                                                                                                                              |
| Radio Listening by Broadcasting Station [Count of Respondents]: October 2006-September 2007                                                                | 6                                                                                                                                                                                                                                                                                                                                                                                                                                                                                                                                                                                                                                                                                                                                                                                                                                                                                                                                                                                                                                                                                                                                                                                                                                                                                                                                                                                                                                                                                                                                                                                                                                                                                                                                                                                                                                                                                                                                                                                                                                                                                                                              |
| Radio Listening by Broadcasting Station [Count of Respondents]:                                                                                            | 7                                                                                                                                                                                                                                                                                                                                                                                                                                                                                                                                                                                                                                                                                                                                                                                                                                                                                                                                                                                                                                                                                                                                                                                                                                                                                                                                                                                                                                                                                                                                                                                                                                                                                                                                                                                                                                                                                                                                                                                                                                                                                                                              |
| Radio Listening by Broadcasting Station [Count of Respondents]: July-September 2007; April-June 2007; January-March 2007;                                  | 7-8                                                                                                                                                                                                                                                                                                                                                                                                                                                                                                                                                                                                                                                                                                                                                                                                                                                                                                                                                                                                                                                                                                                                                                                                                                                                                                                                                                                                                                                                                                                                                                                                                                                                                                                                                                                                                                                                                                                                                                                                                                                                                                                            |
| Radio Listening by Broadcasting Station [Count of Respondents]:  By Station and by Gender —                                                                | 9                                                                                                                                                                                                                                                                                                                                                                                                                                                                                                                                                                                                                                                                                                                                                                                                                                                                                                                                                                                                                                                                                                                                                                                                                                                                                                                                                                                                                                                                                                                                                                                                                                                                                                                                                                                                                                                                                                                                                                                                                                                                                                                              |
| Radio Listening by Broadcasting Station [Count of Respondents]:                                                                                            | 10                                                                                                                                                                                                                                                                                                                                                                                                                                                                                                                                                                                                                                                                                                                                                                                                                                                                                                                                                                                                                                                                                                                                                                                                                                                                                                                                                                                                                                                                                                                                                                                                                                                                                                                                                                                                                                                                                                                                                                                                                                                                                                                             |
| Radio Listening by Broadcasting Station [Count of Respondents]: By Station and by Gender –                                                                 | 11-12                                                                                                                                                                                                                                                                                                                                                                                                                                                                                                                                                                                                                                                                                                                                                                                                                                                                                                                                                                                                                                                                                                                                                                                                                                                                                                                                                                                                                                                                                                                                                                                                                                                                                                                                                                                                                                                                                                                                                                                                                                                                                                                          |
|                                                                                                                                                            |                                                                                                                                                                                                                                                                                                                                                                                                                                                                                                                                                                                                                                                                                                                                                                                                                                                                                                                                                                                                                                                                                                                                                                                                                                                                                                                                                                                                                                                                                                                                                                                                                                                                                                                                                                                                                                                                                                                                                                                                                                                                                                                                |
| Radio Listening by Broadcasting Station [Count of Respondents]: By Station and by Age Group –                                                              | 14-16                                                                                                                                                                                                                                                                                                                                                                                                                                                                                                                                                                                                                                                                                                                                                                                                                                                                                                                                                                                                                                                                                                                                                                                                                                                                                                                                                                                                                                                                                                                                                                                                                                                                                                                                                                                                                                                                                                                                                                                                                                                                                                                          |
| October 2006-September 2007; July-September 2007; April-July 2007; January-March 2007; October-December 2007                                               |                                                                                                                                                                                                                                                                                                                                                                                                                                                                                                                                                                                                                                                                                                                                                                                                                                                                                                                                                                                                                                                                                                                                                                                                                                                                                                                                                                                                                                                                                                                                                                                                                                                                                                                                                                                                                                                                                                                                                                                                                                                                                                                                |
| By Station and by District – October 2006-September 2007; July-September 2007; April-July 2007;                                                            | 18-20                                                                                                                                                                                                                                                                                                                                                                                                                                                                                                                                                                                                                                                                                                                                                                                                                                                                                                                                                                                                                                                                                                                                                                                                                                                                                                                                                                                                                                                                                                                                                                                                                                                                                                                                                                                                                                                                                                                                                                                                                                                                                                                          |
| TV Viewing by Broadcasting Station [Count of Respondents]:                                                                                                 | 21                                                                                                                                                                                                                                                                                                                                                                                                                                                                                                                                                                                                                                                                                                                                                                                                                                                                                                                                                                                                                                                                                                                                                                                                                                                                                                                                                                                                                                                                                                                                                                                                                                                                                                                                                                                                                                                                                                                                                                                                                                                                                                                             |
| TV Viewing by Broadcasting Station [Count of Respondents]:                                                                                                 | 22                                                                                                                                                                                                                                                                                                                                                                                                                                                                                                                                                                                                                                                                                                                                                                                                                                                                                                                                                                                                                                                                                                                                                                                                                                                                                                                                                                                                                                                                                                                                                                                                                                                                                                                                                                                                                                                                                                                                                                                                                                                                                                                             |
| TV Viewing by Broadcasting Station [Count of Respondents]: July-September 2007; April-June 2007; January-March 2007;                                       | 22-23                                                                                                                                                                                                                                                                                                                                                                                                                                                                                                                                                                                                                                                                                                                                                                                                                                                                                                                                                                                                                                                                                                                                                                                                                                                                                                                                                                                                                                                                                                                                                                                                                                                                                                                                                                                                                                                                                                                                                                                                                                                                                                                          |
| TV Viewing by Broadcasting Station [Count of Respondents]:                                                                                                 | 24                                                                                                                                                                                                                                                                                                                                                                                                                                                                                                                                                                                                                                                                                                                                                                                                                                                                                                                                                                                                                                                                                                                                                                                                                                                                                                                                                                                                                                                                                                                                                                                                                                                                                                                                                                                                                                                                                                                                                                                                                                                                                                                             |
| TV Viewing by Broadcasting Station [Count of Respondents]:                                                                                                 | 25                                                                                                                                                                                                                                                                                                                                                                                                                                                                                                                                                                                                                                                                                                                                                                                                                                                                                                                                                                                                                                                                                                                                                                                                                                                                                                                                                                                                                                                                                                                                                                                                                                                                                                                                                                                                                                                                                                                                                                                                                                                                                                                             |
| TV Viewing by Broadcasting Station [Count of Respondents]: By Station and by Gender – October-December 2006; January-March 2007; April-June 2007;          | 26-27                                                                                                                                                                                                                                                                                                                                                                                                                                                                                                                                                                                                                                                                                                                                                                                                                                                                                                                                                                                                                                                                                                                                                                                                                                                                                                                                                                                                                                                                                                                                                                                                                                                                                                                                                                                                                                                                                                                                                                                                                                                                                                                          |
| TV Viewing by Broadcasting Station [Count of Respondents]: By Station and by Age Group – October2006-September 2007; July-September 2007; April-June 2007; | 29-31                                                                                                                                                                                                                                                                                                                                                                                                                                                                                                                                                                                                                                                                                                                                                                                                                                                                                                                                                                                                                                                                                                                                                                                                                                                                                                                                                                                                                                                                                                                                                                                                                                                                                                                                                                                                                                                                                                                                                                                                                                                                                                                          |
| TV Viewing by Broadcasting Station [Count of Respondents]: By Station and by District – October 2006-September 2007; July-September 2007; April-June 2007; | 33-35                                                                                                                                                                                                                                                                                                                                                                                                                                                                                                                                                                                                                                                                                                                                                                                                                                                                                                                                                                                                                                                                                                                                                                                                                                                                                                                                                                                                                                                                                                                                                                                                                                                                                                                                                                                                                                                                                                                                                                                                                                                                                                                          |
| January-March 2007; October-December 2006 TV-Reception System Installed: October 2006-September 2007; July-September 2007; April-June 2007;                | 36                                                                                                                                                                                                                                                                                                                                                                                                                                                                                                                                                                                                                                                                                                                                                                                                                                                                                                                                                                                                                                                                                                                                                                                                                                                                                                                                                                                                                                                                                                                                                                                                                                                                                                                                                                                                                                                                                                                                                                                                                                                                                                                             |
|                                                                                                                                                            | 37                                                                                                                                                                                                                                                                                                                                                                                                                                                                                                                                                                                                                                                                                                                                                                                                                                                                                                                                                                                                                                                                                                                                                                                                                                                                                                                                                                                                                                                                                                                                                                                                                                                                                                                                                                                                                                                                                                                                                                                                                                                                                                                             |
| TV-Reception System installed by District  TV-Channel Reception Platform by Station                                                                        | 38                                                                                                                                                                                                                                                                                                                                                                                                                                                                                                                                                                                                                                                                                                                                                                                                                                                                                                                                                                                                                                                                                                                                                                                                                                                                                                                                                                                                                                                                                                                                                                                                                                                                                                                                                                                                                                                                                                                                                                                                                                                                                                                             |
|                                                                                                                                                            | TV Viewing [October 2006-September 2007] Radio Listening by Broadcasting Station [Count of Respondents]: October 2006-September 2007 Radio Listening by Broadcasting Station [Count of Respondents]: By Quarter Radio Listening by Broadcasting Station [Count of Respondents]: July-September 2007; April-June 2007; January-March 2007; October-December 2007 Radio Listening by Broadcasting Station [Count of Respondents]: By Station and by Gender — October 2006-September 2007 Radio Listening by Broadcasting Station [Count of Respondents]: By Station and by Gender Radio Listening by Broadcasting Station [Count of Respondents]: By Station and by Gender Radio Listening by Broadcasting Station [Count of Respondents]: By Station and by Gender — October-December 2006; January-March 2007; April-June 2007; July-September 2007 Radio Listening by Broadcasting Station [Count of Respondents]: By Station and by Age Group — October 2006-September 2007; July-September 2007; April-July 2007; January-March 2007; October-December 2007 Radio Listening by Broadcasting Station [Count of Respondents]: By Station and by District — October 2006-September 2007; July-September 2007; April-July 2007; January-March 2007; October-December 2007 TV Viewing by Broadcasting Station [Count of Respondents]: October 2006-September 2007 TV Viewing by Broadcasting Station [Count of Respondents]: By Quarter TV Viewing by Broadcasting Station [Count of Respondents]: By Quarter TV Viewing by Broadcasting Station [Count of Respondents]: By Station and by Gender — October 2006-September 2007 TV Viewing by Broadcasting Station [Count of Respondents]: By Station and by Gender — October 2006-September 2007 TV Viewing by Broadcasting Station [Count of Respondents]: By Station and by Gender — October 2006-September 2007 TV Viewing by Broadcasting Station [Count of Respondents]: By Station and by Gender — October 2006-September 2007; April-June 2007; January-March 2007; October-December 2006 TV Viewing by Broadcasting Station [Count of Respondents]: By Station and by O |