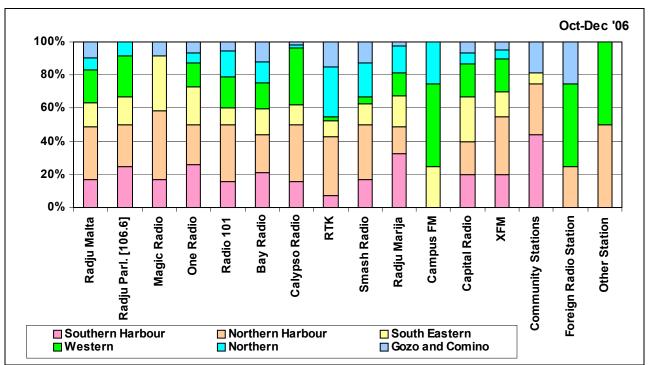

# **LIST OF FIGURES**

|                                                                                                                                                            | Page                                                                                                                                                                                                                                                                                                                                                                                                                                                                                                                                                                                                                                                                                                                                                                                                                                                                                                                                                                                                                                                                                                                                                                                                                                                                                                                                                                                                                                                                                                                                                                                                                                                                                                                                                                                                                                                                                                                                                                                                                                                                                                                           |
|------------------------------------------------------------------------------------------------------------------------------------------------------------|--------------------------------------------------------------------------------------------------------------------------------------------------------------------------------------------------------------------------------------------------------------------------------------------------------------------------------------------------------------------------------------------------------------------------------------------------------------------------------------------------------------------------------------------------------------------------------------------------------------------------------------------------------------------------------------------------------------------------------------------------------------------------------------------------------------------------------------------------------------------------------------------------------------------------------------------------------------------------------------------------------------------------------------------------------------------------------------------------------------------------------------------------------------------------------------------------------------------------------------------------------------------------------------------------------------------------------------------------------------------------------------------------------------------------------------------------------------------------------------------------------------------------------------------------------------------------------------------------------------------------------------------------------------------------------------------------------------------------------------------------------------------------------------------------------------------------------------------------------------------------------------------------------------------------------------------------------------------------------------------------------------------------------------------------------------------------------------------------------------------------------|
| Sample Profile and Census Population by Age Groups                                                                                                         | 3                                                                                                                                                                                                                                                                                                                                                                                                                                                                                                                                                                                                                                                                                                                                                                                                                                                                                                                                                                                                                                                                                                                                                                                                                                                                                                                                                                                                                                                                                                                                                                                                                                                                                                                                                                                                                                                                                                                                                                                                                                                                                                                              |
| Radio Listening [October 2006-September 2007]                                                                                                              | 4                                                                                                                                                                                                                                                                                                                                                                                                                                                                                                                                                                                                                                                                                                                                                                                                                                                                                                                                                                                                                                                                                                                                                                                                                                                                                                                                                                                                                                                                                                                                                                                                                                                                                                                                                                                                                                                                                                                                                                                                                                                                                                                              |
| TV Viewing [October 2006-September 2007]                                                                                                                   | 5                                                                                                                                                                                                                                                                                                                                                                                                                                                                                                                                                                                                                                                                                                                                                                                                                                                                                                                                                                                                                                                                                                                                                                                                                                                                                                                                                                                                                                                                                                                                                                                                                                                                                                                                                                                                                                                                                                                                                                                                                                                                                                                              |
| Radio Listening by Broadcasting Station [Count of Respondents]: October 2006-September 2007                                                                | 6                                                                                                                                                                                                                                                                                                                                                                                                                                                                                                                                                                                                                                                                                                                                                                                                                                                                                                                                                                                                                                                                                                                                                                                                                                                                                                                                                                                                                                                                                                                                                                                                                                                                                                                                                                                                                                                                                                                                                                                                                                                                                                                              |
| Radio Listening by Broadcasting Station [Count of Respondents]:                                                                                            | 7                                                                                                                                                                                                                                                                                                                                                                                                                                                                                                                                                                                                                                                                                                                                                                                                                                                                                                                                                                                                                                                                                                                                                                                                                                                                                                                                                                                                                                                                                                                                                                                                                                                                                                                                                                                                                                                                                                                                                                                                                                                                                                                              |
| Radio Listening by Broadcasting Station [Count of Respondents]: July-September 2007; April-June 2007; January-March 2007;                                  | 7-8                                                                                                                                                                                                                                                                                                                                                                                                                                                                                                                                                                                                                                                                                                                                                                                                                                                                                                                                                                                                                                                                                                                                                                                                                                                                                                                                                                                                                                                                                                                                                                                                                                                                                                                                                                                                                                                                                                                                                                                                                                                                                                                            |
| Radio Listening by Broadcasting Station [Count of Respondents]:  By Station and by Gender —                                                                | 9                                                                                                                                                                                                                                                                                                                                                                                                                                                                                                                                                                                                                                                                                                                                                                                                                                                                                                                                                                                                                                                                                                                                                                                                                                                                                                                                                                                                                                                                                                                                                                                                                                                                                                                                                                                                                                                                                                                                                                                                                                                                                                                              |
| Radio Listening by Broadcasting Station [Count of Respondents]:                                                                                            | 10                                                                                                                                                                                                                                                                                                                                                                                                                                                                                                                                                                                                                                                                                                                                                                                                                                                                                                                                                                                                                                                                                                                                                                                                                                                                                                                                                                                                                                                                                                                                                                                                                                                                                                                                                                                                                                                                                                                                                                                                                                                                                                                             |
| Radio Listening by Broadcasting Station [Count of Respondents]: By Station and by Gender –                                                                 | 11-12                                                                                                                                                                                                                                                                                                                                                                                                                                                                                                                                                                                                                                                                                                                                                                                                                                                                                                                                                                                                                                                                                                                                                                                                                                                                                                                                                                                                                                                                                                                                                                                                                                                                                                                                                                                                                                                                                                                                                                                                                                                                                                                          |
|                                                                                                                                                            |                                                                                                                                                                                                                                                                                                                                                                                                                                                                                                                                                                                                                                                                                                                                                                                                                                                                                                                                                                                                                                                                                                                                                                                                                                                                                                                                                                                                                                                                                                                                                                                                                                                                                                                                                                                                                                                                                                                                                                                                                                                                                                                                |
| Radio Listening by Broadcasting Station [Count of Respondents]: By Station and by Age Group –                                                              | 14-16                                                                                                                                                                                                                                                                                                                                                                                                                                                                                                                                                                                                                                                                                                                                                                                                                                                                                                                                                                                                                                                                                                                                                                                                                                                                                                                                                                                                                                                                                                                                                                                                                                                                                                                                                                                                                                                                                                                                                                                                                                                                                                                          |
| October 2006-September 2007; July-September 2007; April-July 2007; January-March 2007; October-December 2007                                               |                                                                                                                                                                                                                                                                                                                                                                                                                                                                                                                                                                                                                                                                                                                                                                                                                                                                                                                                                                                                                                                                                                                                                                                                                                                                                                                                                                                                                                                                                                                                                                                                                                                                                                                                                                                                                                                                                                                                                                                                                                                                                                                                |
| By Station and by District – October 2006-September 2007; July-September 2007; April-July 2007;                                                            | 18-20                                                                                                                                                                                                                                                                                                                                                                                                                                                                                                                                                                                                                                                                                                                                                                                                                                                                                                                                                                                                                                                                                                                                                                                                                                                                                                                                                                                                                                                                                                                                                                                                                                                                                                                                                                                                                                                                                                                                                                                                                                                                                                                          |
| TV Viewing by Broadcasting Station [Count of Respondents]:                                                                                                 | 21                                                                                                                                                                                                                                                                                                                                                                                                                                                                                                                                                                                                                                                                                                                                                                                                                                                                                                                                                                                                                                                                                                                                                                                                                                                                                                                                                                                                                                                                                                                                                                                                                                                                                                                                                                                                                                                                                                                                                                                                                                                                                                                             |
| TV Viewing by Broadcasting Station [Count of Respondents]:                                                                                                 | 22                                                                                                                                                                                                                                                                                                                                                                                                                                                                                                                                                                                                                                                                                                                                                                                                                                                                                                                                                                                                                                                                                                                                                                                                                                                                                                                                                                                                                                                                                                                                                                                                                                                                                                                                                                                                                                                                                                                                                                                                                                                                                                                             |
| TV Viewing by Broadcasting Station [Count of Respondents]: July-September 2007; April-June 2007; January-March 2007;                                       | 22-23                                                                                                                                                                                                                                                                                                                                                                                                                                                                                                                                                                                                                                                                                                                                                                                                                                                                                                                                                                                                                                                                                                                                                                                                                                                                                                                                                                                                                                                                                                                                                                                                                                                                                                                                                                                                                                                                                                                                                                                                                                                                                                                          |
| TV Viewing by Broadcasting Station [Count of Respondents]:                                                                                                 | 24                                                                                                                                                                                                                                                                                                                                                                                                                                                                                                                                                                                                                                                                                                                                                                                                                                                                                                                                                                                                                                                                                                                                                                                                                                                                                                                                                                                                                                                                                                                                                                                                                                                                                                                                                                                                                                                                                                                                                                                                                                                                                                                             |
| TV Viewing by Broadcasting Station [Count of Respondents]:                                                                                                 | 25                                                                                                                                                                                                                                                                                                                                                                                                                                                                                                                                                                                                                                                                                                                                                                                                                                                                                                                                                                                                                                                                                                                                                                                                                                                                                                                                                                                                                                                                                                                                                                                                                                                                                                                                                                                                                                                                                                                                                                                                                                                                                                                             |
| TV Viewing by Broadcasting Station [Count of Respondents]: By Station and by Gender – October-December 2006; January-March 2007; April-June 2007;          | 26-27                                                                                                                                                                                                                                                                                                                                                                                                                                                                                                                                                                                                                                                                                                                                                                                                                                                                                                                                                                                                                                                                                                                                                                                                                                                                                                                                                                                                                                                                                                                                                                                                                                                                                                                                                                                                                                                                                                                                                                                                                                                                                                                          |
| TV Viewing by Broadcasting Station [Count of Respondents]: By Station and by Age Group – October2006-September 2007; July-September 2007; April-June 2007; | 29-31                                                                                                                                                                                                                                                                                                                                                                                                                                                                                                                                                                                                                                                                                                                                                                                                                                                                                                                                                                                                                                                                                                                                                                                                                                                                                                                                                                                                                                                                                                                                                                                                                                                                                                                                                                                                                                                                                                                                                                                                                                                                                                                          |
| TV Viewing by Broadcasting Station [Count of Respondents]: By Station and by District – October 2006-September 2007; July-September 2007; April-June 2007; | 33-35                                                                                                                                                                                                                                                                                                                                                                                                                                                                                                                                                                                                                                                                                                                                                                                                                                                                                                                                                                                                                                                                                                                                                                                                                                                                                                                                                                                                                                                                                                                                                                                                                                                                                                                                                                                                                                                                                                                                                                                                                                                                                                                          |
| January-March 2007; October-December 2006 TV-Reception System Installed: October 2006-September 2007; July-September 2007; April-June 2007;                | 36                                                                                                                                                                                                                                                                                                                                                                                                                                                                                                                                                                                                                                                                                                                                                                                                                                                                                                                                                                                                                                                                                                                                                                                                                                                                                                                                                                                                                                                                                                                                                                                                                                                                                                                                                                                                                                                                                                                                                                                                                                                                                                                             |
|                                                                                                                                                            | 37                                                                                                                                                                                                                                                                                                                                                                                                                                                                                                                                                                                                                                                                                                                                                                                                                                                                                                                                                                                                                                                                                                                                                                                                                                                                                                                                                                                                                                                                                                                                                                                                                                                                                                                                                                                                                                                                                                                                                                                                                                                                                                                             |
| TV-Reception System installed by District  TV-Channel Reception Platform by Station                                                                        | 38                                                                                                                                                                                                                                                                                                                                                                                                                                                                                                                                                                                                                                                                                                                                                                                                                                                                                                                                                                                                                                                                                                                                                                                                                                                                                                                                                                                                                                                                                                                                                                                                                                                                                                                                                                                                                                                                                                                                                                                                                                                                                                                             |
|                                                                                                                                                            | TV Viewing [October 2006-September 2007] Radio Listening by Broadcasting Station [Count of Respondents]: October 2006-September 2007 Radio Listening by Broadcasting Station [Count of Respondents]: By Quarter Radio Listening by Broadcasting Station [Count of Respondents]: July-September 2007; April-June 2007; January-March 2007; October-December 2007 Radio Listening by Broadcasting Station [Count of Respondents]: By Station and by Gender — October 2006-September 2007 Radio Listening by Broadcasting Station [Count of Respondents]: By Station and by Gender Radio Listening by Broadcasting Station [Count of Respondents]: By Station and by Gender Radio Listening by Broadcasting Station [Count of Respondents]: By Station and by Gender — October-December 2006; January-March 2007; April-June 2007; July-September 2007 Radio Listening by Broadcasting Station [Count of Respondents]: By Station and by Age Group — October 2006-September 2007; July-September 2007; April-July 2007; January-March 2007; October-December 2007 Radio Listening by Broadcasting Station [Count of Respondents]: By Station and by District — October 2006-September 2007; July-September 2007; April-July 2007; January-March 2007; October-December 2007 TV Viewing by Broadcasting Station [Count of Respondents]: October 2006-September 2007 TV Viewing by Broadcasting Station [Count of Respondents]: By Quarter TV Viewing by Broadcasting Station [Count of Respondents]: By Quarter TV Viewing by Broadcasting Station [Count of Respondents]: By Station and by Gender — October 2006-September 2007 TV Viewing by Broadcasting Station [Count of Respondents]: By Station and by Gender — October 2006-September 2007 TV Viewing by Broadcasting Station [Count of Respondents]: By Station and by Gender — October 2006-September 2007 TV Viewing by Broadcasting Station [Count of Respondents]: By Station and by Gender — October 2006-September 2007; April-June 2007; January-March 2007; October-December 2006 TV Viewing by Broadcasting Station [Count of Respondents]: By Station and by O |