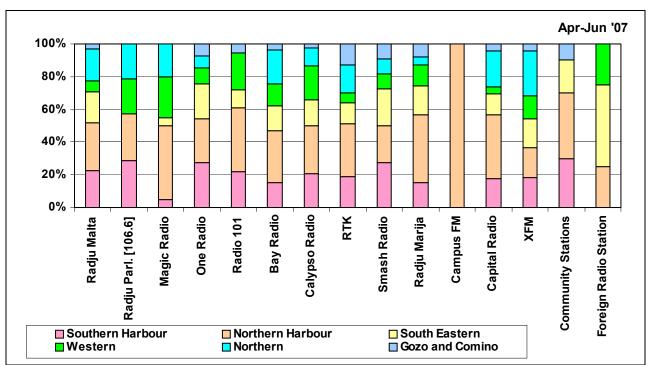

29.24               | 16.76               | 14.65       | 12.76        | 6.94                |
|                       |        | [2]          | [1]                 | [3]                 | [4]         | [5]          | [6]                 |
| National Census 2005  | 100%   | 20.22        | 29.88               | 14.43               | 14.01       | 13.83        | 7.63                |
|                       |        | [2]          | [1]                 | [3]                 | [4]         | [5]          | [6]                 |



FIGURE 3.6.A: RADIO LISTENING BY BROADCASTING STATION [COUNT OF RESPONDENTS]:
BY STATION AND BY DISTRICT – OCTOBER 2006-SEPTEMBER 2007



FIGURE 3.6.B: RADIO LISTENING BY BROADCASTING STATION [COUNT OF RESPONDENTS]:
BY STATION AND BY DISTRICT – JULY-SEPTEMBER 2007



FIGURE 3.6.C: RADIO LISTENING BY BROADCASTING STATION [COUNT OF RESPONDENTS]:

BY STATION AND BY DISTRICT – APRIL-JUNE 2007



FIGURE 3.6.D: RADIO LISTENING BY BROADCASTING STATION [COUNT OF RESPONDENTS]:

BY STATION AND BY DISTRICT – JANUARY-MARCH 2007



FIGURE 3.6.E: RADIO LISTENING BY BROADCASTING STATION [COUNT OF RESPONDENTS]:

BY STATION AND BY DISTRICT – OCTOBER-DECEMBER 2007

#### 3.2 TV VIEWING BY BROADCASTING STATION

#### 3.2.1 BY TOTAL

The replies given by respondents to the question "Which TV station did you follow most yesterday" were analyzed by gender, by age group, and by district. The overall counts exclude those who "do not have a TV set", "did not watch TV", "did not remember", and "did not follow any particular TV station". Each respondent was only counted once ind