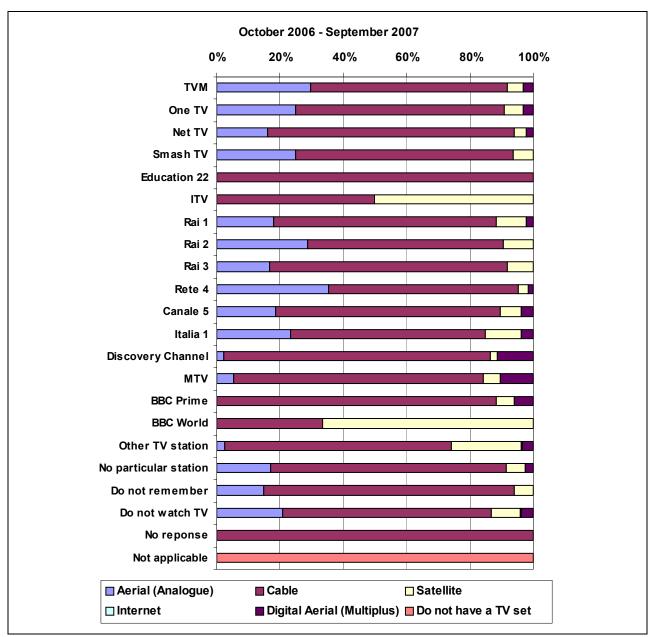

# **LIST OF FIGURES**

|                                                                                                                                                            | Page                                                                                                                                                                                                                                                                                                                                                                                                                                                                                                                                                                                                                                                                                                                                                                                                                                                                                                                                                                                                                                                                                                                                                                                                                                                                                                                                                                                                                                                                                                                                                                                                                                                                                                                                                                                                                                                                                                                                                                                                                                                                                                                           |
|------------------------------------------------------------------------------------------------------------------------------------------------------------|--------------------------------------------------------------------------------------------------------------------------------------------------------------------------------------------------------------------------------------------------------------------------------------------------------------------------------------------------------------------------------------------------------------------------------------------------------------------------------------------------------------------------------------------------------------------------------------------------------------------------------------------------------------------------------------------------------------------------------------------------------------------------------------------------------------------------------------------------------------------------------------------------------------------------------------------------------------------------------------------------------------------------------------------------------------------------------------------------------------------------------------------------------------------------------------------------------------------------------------------------------------------------------------------------------------------------------------------------------------------------------------------------------------------------------------------------------------------------------------------------------------------------------------------------------------------------------------------------------------------------------------------------------------------------------------------------------------------------------------------------------------------------------------------------------------------------------------------------------------------------------------------------------------------------------------------------------------------------------------------------------------------------------------------------------------------------------------------------------------------------------|
| Sample Profile and Census Population by Age Groups                                                                                                         | 3                                                                                                                                                                                                                                                                                                                                                                                                                                                                                                                                                                                                                                                                                                                                                                                                                                                                                                                                                                                                                                                                                                                                                                                                                                                                                                                                                                                                                                                                                                                                                                                                                                                                                                                                                                                                                                                                                                                                                                                                                                                                                                                              |
| Radio Listening [October 2006-September 2007]                                                                                                              | 4                                                                                                                                                                                                                                                                                                                                                                                                                                                                                                                                                                                                                                                                                                                                                                                                                                                                                                                                                                                                                                                                                                                                                                                                                                                                                                                                                                                                                                                                                                                                                                                                                                                                                                                                                                                                                                                                                                                                                                                                                                                                                                                              |
| TV Viewing [October 2006-September 2007]                                                                                                                   | 5                                                                                                                                                                                                                                                                                                                                                                                                                                                                                                                                                                                                                                                                                                                                                                                                                                                                                                                                                                                                                                                                                                                                                                                                                                                                                                                                                                                                                                                                                                                                                                                                                                                                                                                                                                                                                                                                                                                                                                                                                                                                                                                              |
| Radio Listening by Broadcasting Station [Count of Respondents]: October 2006-September 2007                                                                | 6                                                                                                                                                                                                                                                                                                                                                                                                                                                                                                                                                                                                                                                                                                                                                                                                                                                                                                                                                                                                                                                                                                                                                                                                                                                                                                                                                                                                                                                                                                                                                                                                                                                                                                                                                                                                                                                                                                                                                                                                                                                                                                                              |
| Radio Listening by Broadcasting Station [Count of Respondents]:                                                                                            | 7                                                                                                                                                                                                                                                                                                                                                                                                                                                                                                                                                                                                                                                                                                                                                                                                                                                                                                                                                                                                                                                                                                                                                                                                                                                                                                                                                                                                                                                                                                                                                                                                                                                                                                                                                                                                                                                                                                                                                                                                                                                                                                                              |
| Radio Listening by Broadcasting Station [Count of Respondents]: July-September 2007; April-June 2007; January-March 2007;                                  | 7-8                                                                                                                                                                                                                                                                                                                                                                                                                                                                                                                                                                                                                                                                                                                                                                                                                                                                                                                                                                                                                                                                                                                                                                                                                                                                                                                                                                                                                                                                                                                                                                                                                                                                                                                                                                                                                                                                                                                                                                                                                                                                                                                            |
| Radio Listening by Broadcasting Station [Count of Respondents]:  By Station and by Gender —                                                                | 9                                                                                                                                                                                                                                                                                                                                                                                                                                                                                                                                                                                                                                                                                                                                                                                                                                                                                                                                                                                                                                                                                                                                                                                                                                                                                                                                                                                                                                                                                                                                                                                                                                                                                                                                                                                                                                                                                                                                                                                                                                                                                                                              |
| Radio Listening by Broadcasting Station [Count of Respondents]:                                                                                            | 10                                                                                                                                                                                                                                                                                                                                                                                                                                                                                                                                                                                                                                                                                                                                                                                                                                                                                                                                                                                                                                                                                                                                                                                                                                                                                                                                                                                                                                                                                                                                                                                                                                                                                                                                                                                                                                                                                                                                                                                                                                                                                                                             |
| Radio Listening by Broadcasting Station [Count of Respondents]: By Station and by Gender –                                                                 | 11-12                                                                                                                                                                                                                                                                                                                                                                                                                                                                                                                                                                                                                                                                                                                                                                                                                                                                                                                                                                                                                                                                                                                                                                                                                                                                                                                                                                                                                                                                                                                                                                                                                                                                                                                                                                                                                                                                                                                                                                                                                                                                                                                          |
|                                                                                                                                                            |                                                                                                                                                                                                                                                                                                                                                                                                                                                                                                                                                                                                                                                                                                                                                                                                                                                                                                                                                                                                                                                                                                                                                                                                                                                                                                                                                                                                                                                                                                                                                                                                                                                                                                                                                                                                                                                                                                                                                                                                                                                                                                                                |
| Radio Listening by Broadcasting Station [Count of Respondents]: By Station and by Age Group –                                                              | 14-16                                                                                                                                                                                                                                                                                                                                                                                                                                                                                                                                                                                                                                                                                                                                                                                                                                                                                                                                                                                                                                                                                                                                                                                                                                                                                                                                                                                                                                                                                                                                                                                                                                                                                                                                                                                                                                                                                                                                                                                                                                                                                                                          |
| October 2006-September 2007; July-September 2007; April-July 2007; January-March 2007; October-December 2007                                               |                                                                                                                                                                                                                                                                                                                                                                                                                                                                                                                                                                                                                                                                                                                                                                                                                                                                                                                                                                                                                                                                                                                                                                                                                                                                                                                                                                                                                                                                                                                                                                                                                                                                                                                                                                                                                                                                                                                                                                                                                                                                                                                                |
| By Station and by District – October 2006-September 2007; July-September 2007; April-July 2007;                                                            | 18-20                                                                                                                                                                                                                                                                                                                                                                                                                                                                                                                                                                                                                                                                                                                                                                                                                                                                                                                                                                                                                                                                                                                                                                                                                                                                                                                                                                                                                                                                                                                                                                                                                                                                                                                                                                                                                                                                                                                                                                                                                                                                                                                          |
| TV Viewing by Broadcasting Station [Count of Respondents]:                                                                                                 | 21                                                                                                                                                                                                                                                                                                                                                                                                                                                                                                                                                                                                                                                                                                                                                                                                                                                                                                                                                                                                                                                                                                                                                                                                                                                                                                                                                                                                                                                                                                                                                                                                                                                                                                                                                                                                                                                                                                                                                                                                                                                                                                                             |
| TV Viewing by Broadcasting Station [Count of Respondents]:                                                                                                 | 22                                                                                                                                                                                                                                                                                                                                                                                                                                                                                                                                                                                                                                                                                                                                                                                                                                                                                                                                                                                                                                                                                                                                                                                                                                                                                                                                                                                                                                                                                                                                                                                                                                                                                                                                                                                                                                                                                                                                                                                                                                                                                                                             |
| TV Viewing by Broadcasting Station [Count of Respondents]: July-September 2007; April-June 2007; January-March 2007;                                       | 22-23                                                                                                                                                                                                                                                                                                                                                                                                                                                                                                                                                                                                                                                                                                                                                                                                                                                                                                                                                                                                                                                                                                                                                                                                                                                                                                                                                                                                                                                                                                                                                                                                                                                                                                                                                                                                                                                                                                                                                                                                                                                                                                                          |
| TV Viewing by Broadcasting Station [Count of Respondents]:                                                                                                 | 24                                                                                                                                                                                                                                                                                                                                                                                                                                                                                                                                                                                                                                                                                                                                                                                                                                                                                                                                                                                                                                                                                                                                                                                                                                                                                                                                                                                                                                                                                                                                                                                                                                                                                                                                                                                                                                                                                                                                                                                                                                                                                                                             |
| TV Viewing by Broadcasting Station [Count of Respondents]:                                                                                                 | 25                                                                                                                                                                                                                                                                                                                                                                                                                                                                                                                                                                                                                                                                                                                                                                                                                                                                                                                                                                                                                                                                                                                                                                                                                                                                                                                                                                                                                                                                                                                                                                                                                                                                                                                                                                                                                                                                                                                                                                                                                                                                                                                             |
| TV Viewing by Broadcasting Station [Count of Respondents]: By Station and by Gender – October-December 2006; January-March 2007; April-June 2007;          | 26-27                                                                                                                                                                                                                                                                                                                                                                                                                                                                                                                                                                                                                                                                                                                                                                                                                                                                                                                                                                                                                                                                                                                                                                                                                                                                                                                                                                                                                                                                                                                                                                                                                                                                                                                                                                                                                                                                                                                                                                                                                                                                                                                          |
| TV Viewing by Broadcasting Station [Count of Respondents]: By Station and by Age Group – October2006-September 2007; July-September 2007; April-June 2007; | 29-31                                                                                                                                                                                                                                                                                                                                                                                                                                                                                                                                                                                                                                                                                                                                                                                                                                                                                                                                                                                                                                                                                                                                                                                                                                                                                                                                                                                                                                                                                                                                                                                                                                                                                                                                                                                                                                                                                                                                                                                                                                                                                                                          |
| TV Viewing by Broadcasting Station [Count of Respondents]: By Station and by District – October 2006-September 2007; July-September 2007; April-June 2007; | 33-35                                                                                                                                                                                                                                                                                                                                                                                                                                                                                                                                                                                                                                                                                                                                                                                                                                                                                                                                                                                                                                                                                                                                                                                                                                                                                                                                                                                                                                                                                                                                                                                                                                                                                                                                                                                                                                                                                                                                                                                                                                                                                                                          |
| January-March 2007; October-December 2006 TV-Reception System Installed: October 2006-September 2007; July-September 2007; April-June 2007;                | 36                                                                                                                                                                                                                                                                                                                                                                                                                                                                                                                                                                                                                                                                                                                                                                                                                                                                                                                                                                                                                                                                                                                                                                                                                                                                                                                                                                                                                                                                                                                                                                                                                                                                                                                                                                                                                                                                                                                                                                                                                                                                                                                             |
|                                                                                                                                                            | 37                                                                                                                                                                                                                                                                                                                                                                                                                                                                                                                                                                                                                                                                                                                                                                                                                                                                                                                                                                                                                                                                                                                                                                                                                                                                                                                                                                                                                                                                                                                                                                                                                                                                                                                                                                                                                                                                                                                                                                                                                                                                                                                             |
| TV-Reception System installed by District  TV-Channel Reception Platform by Station                                                                        | 38                                                                                                                                                                                                                                                                                                                                                                                                                                                                                                                                                                                                                                                                                                                                                                                                                                                                                                                                                                                                                                                                                                                                                                                                                                                                                                                                                                                                                                                                                                                                                                                                                                                                                                                                                                                                                                                                                                                                                                                                                                                                                                                             |
|                                                                                                                                                            | TV Viewing [October 2006-September 2007] Radio Listening by Broadcasting Station [Count of Respondents]: October 2006-September 2007 Radio Listening by Broadcasting Station [Count of Respondents]: By Quarter Radio Listening by Broadcasting Station [Count of Respondents]: July-September 2007; April-June 2007; January-March 2007; October-December 2007 Radio Listening by Broadcasting Station [Count of Respondents]: By Station and by Gender — October 2006-September 2007 Radio Listening by Broadcasting Station [Count of Respondents]: By Station and by Gender Radio Listening by Broadcasting Station [Count of Respondents]: By Station and by Gender Radio Listening by Broadcasting Station [Count of Respondents]: By Station and by Gender — October-December 2006; January-March 2007; April-June 2007; July-September 2007 Radio Listening by Broadcasting Station [Count of Respondents]: By Station and by Age Group — October 2006-September 2007; July-September 2007; April-July 2007; January-March 2007; October-December 2007 Radio Listening by Broadcasting Station [Count of Respondents]: By Station and by District — October 2006-September 2007; July-September 2007; April-July 2007; January-March 2007; October-December 2007 TV Viewing by Broadcasting Station [Count of Respondents]: October 2006-September 2007 TV Viewing by Broadcasting Station [Count of Respondents]: By Quarter TV Viewing by Broadcasting Station [Count of Respondents]: By Quarter TV Viewing by Broadcasting Station [Count of Respondents]: By Station and by Gender — October 2006-September 2007 TV Viewing by Broadcasting Station [Count of Respondents]: By Station and by Gender — October 2006-September 2007 TV Viewing by Broadcasting Station [Count of Respondents]: By Station and by Gender — October 2006-September 2007 TV Viewing by Broadcasting Station [Count of Respondents]: By Station and by Gender — October 2006-September 2007; April-June 2007; January-March 2007; October-December 2006 TV Viewing by Broadcasting Station [Count of Respondents]: By Station and by O |