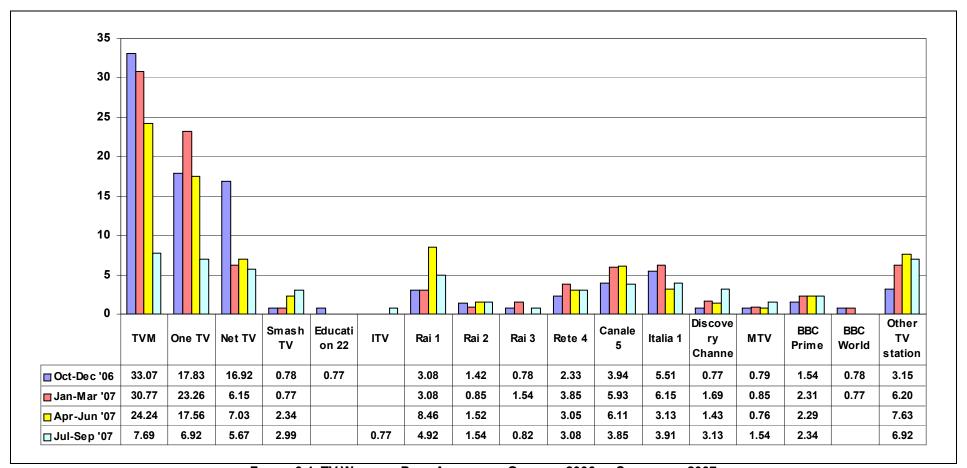

# **LIST OF FIGURES**

|                                                                                                                                                            | Page                                                                                                                                                                                                                                                                                                                                                                                                                                                                                                                                                                                                                                                                                                                                                                                                                                                                                                                                                                                                                                                                                                                                                                                                                                                                                                                                                                                                                                                                                                                                                                                                                                                                                                                                                                                                                                                                                                                                                                                                                                                                                                                           |
|------------------------------------------------------------------------------------------------------------------------------------------------------------|--------------------------------------------------------------------------------------------------------------------------------------------------------------------------------------------------------------------------------------------------------------------------------------------------------------------------------------------------------------------------------------------------------------------------------------------------------------------------------------------------------------------------------------------------------------------------------------------------------------------------------------------------------------------------------------------------------------------------------------------------------------------------------------------------------------------------------------------------------------------------------------------------------------------------------------------------------------------------------------------------------------------------------------------------------------------------------------------------------------------------------------------------------------------------------------------------------------------------------------------------------------------------------------------------------------------------------------------------------------------------------------------------------------------------------------------------------------------------------------------------------------------------------------------------------------------------------------------------------------------------------------------------------------------------------------------------------------------------------------------------------------------------------------------------------------------------------------------------------------------------------------------------------------------------------------------------------------------------------------------------------------------------------------------------------------------------------------------------------------------------------|
| Sample Profile and Census Population by Age Groups                                                                                                         | 3                                                                                                                                                                                                                                                                                                                                                                                                                                                                                                                                                                                                                                                                                                                                                                                                                                                                                                                                                                                                                                                                                                                                                                                                                                                                                                                                                                                                                                                                                                                                                                                                                                                                                                                                                                                                                                                                                                                                                                                                                                                                                                                              |
| Radio Listening [October 2006-September 2007]                                                                                                              | 4                                                                                                                                                                                                                                                                                                                                                                                                                                                                                                                                                                                                                                                                                                                                                                                                                                                                                                                                                                                                                                                                                                                                                                                                                                                                                                                                                                                                                                                                                                                                                                                                                                                                                                                                                                                                                                                                                                                                                                                                                                                                                                                              |
| TV Viewing [October 2006-September 2007]                                                                                                                   | 5                                                                                                                                                                                                                                                                                                                                                                                                                                                                                                                                                                                                                                                                                                                                                                                                                                                                                                                                                                                                                                                                                                                                                                                                                                                                                                                                                                                                                                                                                                                                                                                                                                                                                                                                                                                                                                                                                                                                                                                                                                                                                                                              |
| Radio Listening by Broadcasting Station [Count of Respondents]: October 2006-September 2007                                                                | 6                                                                                                                                                                                                                                                                                                                                                                                                                                                                                                                                                                                                                                                                                                                                                                                                                                                                                                                                                                                                                                                                                                                                                                                                                                                                                                                                                                                                                                                                                                                                                                                                                                                                                                                                                                                                                                                                                                                                                                                                                                                                                                                              |
| Radio Listening by Broadcasting Station [Count of Respondents]:                                                                                            | 7                                                                                                                                                                                                                                                                                                                                                                                                                                                                                                                                                                                                                                                                                                                                                                                                                                                                                                                                                                                                                                                                                                                                                                                                                                                                                                                                                                                                                                                                                                                                                                                                                                                                                                                                                                                                                                                                                                                                                                                                                                                                                                                              |
| Radio Listening by Broadcasting Station [Count of Respondents]: July-September 2007; April-June 2007; January-March 2007;                                  | 7-8                                                                                                                                                                                                                                                                                                                                                                                                                                                                                                                                                                                                                                                                                                                                                                                                                                                                                                                                                                                                                                                                                                                                                                                                                                                                                                                                                                                                                                                                                                                                                                                                                                                                                                                                                                                                                                                                                                                                                                                                                                                                                                                            |
| Radio Listening by Broadcasting Station [Count of Respondents]:  By Station and by Gender —                                                                | 9                                                                                                                                                                                                                                                                                                                                                                                                                                                                                                                                                                                                                                                                                                                                                                                                                                                                                                                                                                                                                                                                                                                                                                                                                                                                                                                                                                                                                                                                                                                                                                                                                                                                                                                                                                                                                                                                                                                                                                                                                                                                                                                              |
| Radio Listening by Broadcasting Station [Count of Respondents]:                                                                                            | 10                                                                                                                                                                                                                                                                                                                                                                                                                                                                                                                                                                                                                                                                                                                                                                                                                                                                                                                                                                                                                                                                                                                                                                                                                                                                                                                                                                                                                                                                                                                                                                                                                                                                                                                                                                                                                                                                                                                                                                                                                                                                                                                             |
| Radio Listening by Broadcasting Station [Count of Respondents]: By Station and by Gender –                                                                 | 11-12                                                                                                                                                                                                                                                                                                                                                                                                                                                                                                                                                                                                                                                                                                                                                                                                                                                                                                                                                                                                                                                                                                                                                                                                                                                                                                                                                                                                                                                                                                                                                                                                                                                                                                                                                                                                                                                                                                                                                                                                                                                                                                                          |
|                                                                                                                                                            |                                                                                                                                                                                                                                                                                                                                                                                                                                                                                                                                                                                                                                                                                                                                                                                                                                                                                                                                                                                                                                                                                                                                                                                                                                                                                                                                                                                                                                                                                                                                                                                                                                                                                                                                                                                                                                                                                                                                                                                                                                                                                                                                |
| Radio Listening by Broadcasting Station [Count of Respondents]: By Station and by Age Group –                                                              | 14-16                                                                                                                                                                                                                                                                                                                                                                                                                                                                                                                                                                                                                                                                                                                                                                                                                                                                                                                                                                                                                                                                                                                                                                                                                                                                                                                                                                                                                                                                                                                                                                                                                                                                                                                                                                                                                                                                                                                                                                                                                                                                                                                          |
| October 2006-September 2007; July-September 2007; April-July 2007; January-March 2007; October-December 2007                                               |                                                                                                                                                                                                                                                                                                                                                                                                                                                                                                                                                                                                                                                                                                                                                                                                                                                                                                                                                                                                                                                                                                                                                                                                                                                                                                                                                                                                                                                                                                                                                                                                                                                                                                                                                                                                                                                                                                                                                                                                                                                                                                                                |
| By Station and by District – October 2006-September 2007; July-September 2007; April-July 2007;                                                            | 18-20                                                                                                                                                                                                                                                                                                                                                                                                                                                                                                                                                                                                                                                                                                                                                                                                                                                                                                                                                                                                                                                                                                                                                                                                                                                                                                                                                                                                                                                                                                                                                                                                                                                                                                                                                                                                                                                                                                                                                                                                                                                                                                                          |
| TV Viewing by Broadcasting Station [Count of Respondents]:                                                                                                 | 21                                                                                                                                                                                                                                                                                                                                                                                                                                                                                                                                                                                                                                                                                                                                                                                                                                                                                                                                                                                                                                                                                                                                                                                                                                                                                                                                                                                                                                                                                                                                                                                                                                                                                                                                                                                                                                                                                                                                                                                                                                                                                                                             |
| TV Viewing by Broadcasting Station [Count of Respondents]:                                                                                                 | 22                                                                                                                                                                                                                                                                                                                                                                                                                                                                                                                                                                                                                                                                                                                                                                                                                                                                                                                                                                                                                                                                                                                                                                                                                                                                                                                                                                                                                                                                                                                                                                                                                                                                                                                                                                                                                                                                                                                                                                                                                                                                                                                             |
| TV Viewing by Broadcasting Station [Count of Respondents]: July-September 2007; April-June 2007; January-March 2007;                                       | 22-23                                                                                                                                                                                                                                                                                                                                                                                                                                                                                                                                                                                                                                                                                                                                                                                                                                                                                                                                                                                                                                                                                                                                                                                                                                                                                                                                                                                                                                                                                                                                                                                                                                                                                                                                                                                                                                                                                                                                                                                                                                                                                                                          |
| TV Viewing by Broadcasting Station [Count of Respondents]:                                                                                                 | 24                                                                                                                                                                                                                                                                                                                                                                                                                                                                                                                                                                                                                                                                                                                                                                                                                                                                                                                                                                                                                                                                                                                                                                                                                                                                                                                                                                                                                                                                                                                                                                                                                                                                                                                                                                                                                                                                                                                                                                                                                                                                                                                             |
| TV Viewing by Broadcasting Station [Count of Respondents]:                                                                                                 | 25                                                                                                                                                                                                                                                                                                                                                                                                                                                                                                                                                                                                                                                                                                                                                                                                                                                                                                                                                                                                                                                                                                                                                                                                                                                                                                                                                                                                                                                                                                                                                                                                                                                                                                                                                                                                                                                                                                                                                                                                                                                                                                                             |
| TV Viewing by Broadcasting Station [Count of Respondents]: By Station and by Gender – October-December 2006; January-March 2007; April-June 2007;          | 26-27                                                                                                                                                                                                                                                                                                                                                                                                                                                                                                                                                                                                                                                                                                                                                                                                                                                                                                                                                                                                                                                                                                                                                                                                                                                                                                                                                                                                                                                                                                                                                                                                                                                                                                                                                                                                                                                                                                                                                                                                                                                                                                                          |
| TV Viewing by Broadcasting Station [Count of Respondents]: By Station and by Age Group – October2006-September 2007; July-September 2007; April-June 2007; | 29-31                                                                                                                                                                                                                                                                                                                                                                                                                                                                                                                                                                                                                                                                                                                                                                                                                                                                                                                                                                                                                                                                                                                                                                                                                                                                                                                                                                                                                                                                                                                                                                                                                                                                                                                                                                                                                                                                                                                                                                                                                                                                                                                          |
| TV Viewing by Broadcasting Station [Count of Respondents]: By Station and by District – October 2006-September 2007; July-September 2007; April-June 2007; | 33-35                                                                                                                                                                                                                                                                                                                                                                                                                                                                                                                                                                                                                                                                                                                                                                                                                                                                                                                                                                                                                                                                                                                                                                                                                                                                                                                                                                                                                                                                                                                                                                                                                                                                                                                                                                                                                                                                                                                                                                                                                                                                                                                          |
| January-March 2007; October-December 2006 TV-Reception System Installed: October 2006-September 2007; July-September 2007; April-June 2007;                | 36                                                                                                                                                                                                                                                                                                                                                                                                                                                                                                                                                                                                                                                                                                                                                                                                                                                                                                                                                                                                                                                                                                                                                                                                                                                                                                                                                                                                                                                                                                                                                                                                                                                                                                                                                                                                                                                                                                                                                                                                                                                                                                                             |
|                                                                                                                                                            | 37                                                                                                                                                                                                                                                                                                                                                                                                                                                                                                                                                                                                                                                                                                                                                                                                                                                                                                                                                                                                                                                                                                                                                                                                                                                                                                                                                                                                                                                                                                                                                                                                                                                                                                                                                                                                                                                                                                                                                                                                                                                                                                                             |
| TV-Reception System installed by District  TV-Channel Reception Platform by Station                                                                        | 38                                                                                                                                                                                                                                                                                                                                                                                                                                                                                                                                                                                                                                                                                                                                                                                                                                                                                                                                                                                                                                                                                                                                                                                                                                                                                                                                                                                                                                                                                                                                                                                                                                                                                                                                                                                                                                                                                                                                                                                                                                                                                                                             |
|                                                                                                                                                            | TV Viewing [October 2006-September 2007] Radio Listening by Broadcasting Station [Count of Respondents]: October 2006-September 2007 Radio Listening by Broadcasting Station [Count of Respondents]: By Quarter Radio Listening by Broadcasting Station [Count of Respondents]: July-September 2007; April-June 2007; January-March 2007; October-December 2007 Radio Listening by Broadcasting Station [Count of Respondents]: By Station and by Gender — October 2006-September 2007 Radio Listening by Broadcasting Station [Count of Respondents]: By Station and by Gender Radio Listening by Broadcasting Station [Count of Respondents]: By Station and by Gender Radio Listening by Broadcasting Station [Count of Respondents]: By Station and by Gender — October-December 2006; January-March 2007; April-June 2007; July-September 2007 Radio Listening by Broadcasting Station [Count of Respondents]: By Station and by Age Group — October 2006-September 2007; July-September 2007; April-July 2007; January-March 2007; October-December 2007 Radio Listening by Broadcasting Station [Count of Respondents]: By Station and by District — October 2006-September 2007; July-September 2007; April-July 2007; January-March 2007; October-December 2007 TV Viewing by Broadcasting Station [Count of Respondents]: October 2006-September 2007 TV Viewing by Broadcasting Station [Count of Respondents]: By Quarter TV Viewing by Broadcasting Station [Count of Respondents]: By Quarter TV Viewing by Broadcasting Station [Count of Respondents]: By Station and by Gender — October 2006-September 2007 TV Viewing by Broadcasting Station [Count of Respondents]: By Station and by Gender — October 2006-September 2007 TV Viewing by Broadcasting Station [Count of Respondents]: By Station and by Gender — October 2006-September 2007 TV Viewing by Broadcasting Station [Count of Respondents]: By Station and by Gender — October 2006-September 2007; April-June 2007; January-March 2007; October-December 2006 TV Viewing by Broadcasting Station [Count of Respondents]: By Station and by O |