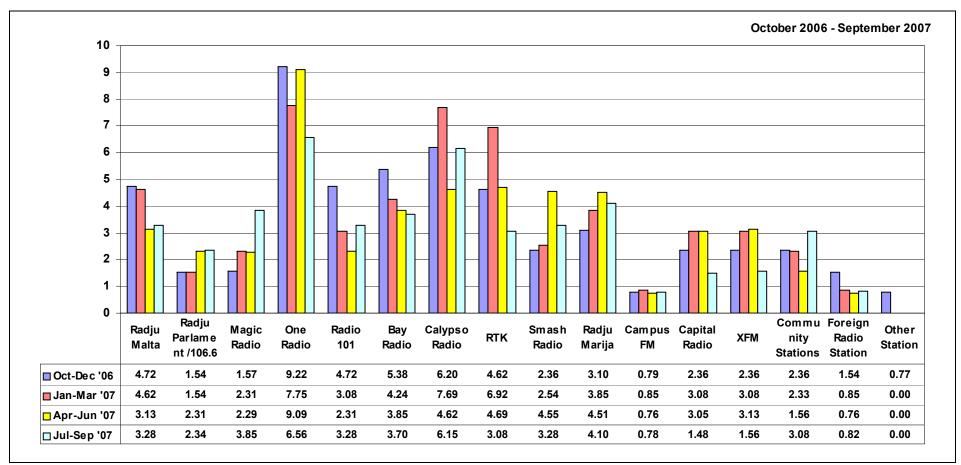

# RADIO AND TELEVISION AUDIENCES MALTA OCTOBER 2006 – SEPTEMBER 2007

MARIO AXIAK B.A. (HONS.), M.B.A. (MAASTRICHT), M.I.M.
HEAD RESEARCH & COMMUNICATIONS
BROADCASTING AUTHORITY
7 MILE END ROAD
HAMRUN HMR 1719