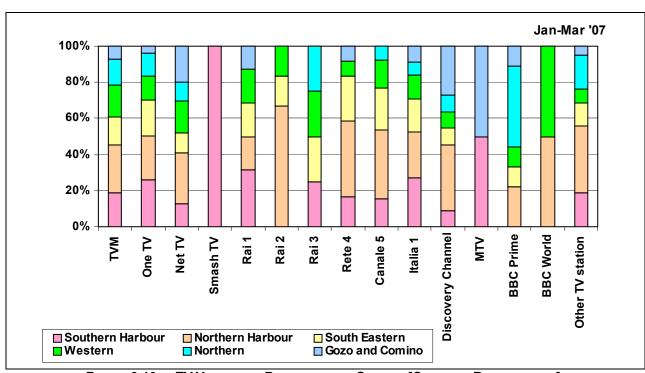

# **LIST OF FIGURES**

|                                                                                                                                                            | Page                                                                                                                                                                                                                                                                                                                                                                                                                                                                                                                                                                                                                                                                                                                                                                                                                                                                                                                                                                                                                                                                                                                                                                                                                                                                                                                                                                                                                                                                                                                                                                                                                                                                                                                                                                                                                                                                                                                                                                                                                                                                                                                           |
|------------------------------------------------------------------------------------------------------------------------------------------------------------|--------------------------------------------------------------------------------------------------------------------------------------------------------------------------------------------------------------------------------------------------------------------------------------------------------------------------------------------------------------------------------------------------------------------------------------------------------------------------------------------------------------------------------------------------------------------------------------------------------------------------------------------------------------------------------------------------------------------------------------------------------------------------------------------------------------------------------------------------------------------------------------------------------------------------------------------------------------------------------------------------------------------------------------------------------------------------------------------------------------------------------------------------------------------------------------------------------------------------------------------------------------------------------------------------------------------------------------------------------------------------------------------------------------------------------------------------------------------------------------------------------------------------------------------------------------------------------------------------------------------------------------------------------------------------------------------------------------------------------------------------------------------------------------------------------------------------------------------------------------------------------------------------------------------------------------------------------------------------------------------------------------------------------------------------------------------------------------------------------------------------------|
| Sample Profile and Census Population by Age Groups                                                                                                         | 3                                                                                                                                                                                                                                                                                                                                                                                                                                                                                                                                                                                                                                                                                                                                                                                                                                                                                                                                                                                                                                                                                                                                                                                                                                                                                                                                                                                                                                                                                                                                                                                                                                                                                                                                                                                                                                                                                                                                                                                                                                                                                                                              |
| Radio Listening [October 2006-September 2007]                                                                                                              | 4                                                                                                                                                                                                                                                                                                                                                                                                                                                                                                                                                                                                                                                                                                                                                                                                                                                                                                                                                                                                                                                                                                                                                                                                                                                                                                                                                                                                                                                                                                                                                                                                                                                                                                                                                                                                                                                                                                                                                                                                                                                                                                                              |
| TV Viewing [October 2006-September 2007]                                                                                                                   | 5                                                                                                                                                                                                                                                                                                                                                                                                                                                                                                                                                                                                                                                                                                                                                                                                                                                                                                                                                                                                                                                                                                                                                                                                                                                                                                                                                                                                                                                                                                                                                                                                                                                                                                                                                                                                                                                                                                                                                                                                                                                                                                                              |
| Radio Listening by Broadcasting Station [Count of Respondents]: October 2006-September 2007                                                                | 6                                                                                                                                                                                                                                                                                                                                                                                                                                                                                                                                                                                                                                                                                                                                                                                                                                                                                                                                                                                                                                                                                                                                                                                                                                                                                                                                                                                                                                                                                                                                                                                                                                                                                                                                                                                                                                                                                                                                                                                                                                                                                                                              |
| Radio Listening by Broadcasting Station [Count of Respondents]:                                                                                            | 7                                                                                                                                                                                                                                                                                                                                                                                                                                                                                                                                                                                                                                                                                                                                                                                                                                                                                                                                                                                                                                                                                                                                                                                                                                                                                                                                                                                                                                                                                                                                                                                                                                                                                                                                                                                                                                                                                                                                                                                                                                                                                                                              |
| Radio Listening by Broadcasting Station [Count of Respondents]: July-September 2007; April-June 2007; January-March 2007;                                  | 7-8                                                                                                                                                                                                                                                                                                                                                                                                                                                                                                                                                                                                                                                                                                                                                                                                                                                                                                                                                                                                                                                                                                                                                                                                                                                                                                                                                                                                                                                                                                                                                                                                                                                                                                                                                                                                                                                                                                                                                                                                                                                                                                                            |
| Radio Listening by Broadcasting Station [Count of Respondents]:  By Station and by Gender —                                                                | 9                                                                                                                                                                                                                                                                                                                                                                                                                                                                                                                                                                                                                                                                                                                                                                                                                                                                                                                                                                                                                                                                                                                                                                                                                                                                                                                                                                                                                                                                                                                                                                                                                                                                                                                                                                                                                                                                                                                                                                                                                                                                                                                              |
| Radio Listening by Broadcasting Station [Count of Respondents]:                                                                                            | 10                                                                                                                                                                                                                                                                                                                                                                                                                                                                                                                                                                                                                                                                                                                                                                                                                                                                                                                                                                                                                                                                                                                                                                                                                                                                                                                                                                                                                                                                                                                                                                                                                                                                                                                                                                                                                                                                                                                                                                                                                                                                                                                             |
| Radio Listening by Broadcasting Station [Count of Respondents]: By Station and by Gender –                                                                 | 11-12                                                                                                                                                                                                                                                                                                                                                                                                                                                                                                                                                                                                                                                                                                                                                                                                                                                                                                                                                                                                                                                                                                                                                                                                                                                                                                                                                                                                                                                                                                                                                                                                                                                                                                                                                                                                                                                                                                                                                                                                                                                                                                                          |
|                                                                                                                                                            |                                                                                                                                                                                                                                                                                                                                                                                                                                                                                                                                                                                                                                                                                                                                                                                                                                                                                                                                                                                                                                                                                                                                                                                                                                                                                                                                                                                                                                                                                                                                                                                                                                                                                                                                                                                                                                                                                                                                                                                                                                                                                                                                |
| Radio Listening by Broadcasting Station [Count of Respondents]: By Station and by Age Group –                                                              | 14-16                                                                                                                                                                                                                                                                                                                                                                                                                                                                                                                                                                                                                                                                                                                                                                                                                                                                                                                                                                                                                                                                                                                                                                                                                                                                                                                                                                                                                                                                                                                                                                                                                                                                                                                                                                                                                                                                                                                                                                                                                                                                                                                          |
| October 2006-September 2007; July-September 2007; April-July 2007; January-March 2007; October-December 2007                                               |                                                                                                                                                                                                                                                                                                                                                                                                                                                                                                                                                                                                                                                                                                                                                                                                                                                                                                                                                                                                                                                                                                                                                                                                                                                                                                                                                                                                                                                                                                                                                                                                                                                                                                                                                                                                                                                                                                                                                                                                                                                                                                                                |
| By Station and by District – October 2006-September 2007; July-September 2007; April-July 2007;                                                            | 18-20                                                                                                                                                                                                                                                                                                                                                                                                                                                                                                                                                                                                                                                                                                                                                                                                                                                                                                                                                                                                                                                                                                                                                                                                                                                                                                                                                                                                                                                                                                                                                                                                                                                                                                                                                                                                                                                                                                                                                                                                                                                                                                                          |
| TV Viewing by Broadcasting Station [Count of Respondents]:                                                                                                 | 21                                                                                                                                                                                                                                                                                                                                                                                                                                                                                                                                                                                                                                                                                                                                                                                                                                                                                                                                                                                                                                                                                                                                                                                                                                                                                                                                                                                                                                                                                                                                                                                                                                                                                                                                                                                                                                                                                                                                                                                                                                                                                                                             |
| TV Viewing by Broadcasting Station [Count of Respondents]:                                                                                                 | 22                                                                                                                                                                                                                                                                                                                                                                                                                                                                                                                                                                                                                                                                                                                                                                                                                                                                                                                                                                                                                                                                                                                                                                                                                                                                                                                                                                                                                                                                                                                                                                                                                                                                                                                                                                                                                                                                                                                                                                                                                                                                                                                             |
| TV Viewing by Broadcasting Station [Count of Respondents]: July-September 2007; April-June 2007; January-March 2007;                                       | 22-23                                                                                                                                                                                                                                                                                                                                                                                                                                                                                                                                                                                                                                                                                                                                                                                                                                                                                                                                                                                                                                                                                                                                                                                                                                                                                                                                                                                                                                                                                                                                                                                                                                                                                                                                                                                                                                                                                                                                                                                                                                                                                                                          |
| TV Viewing by Broadcasting Station [Count of Respondents]:                                                                                                 | 24                                                                                                                                                                                                                                                                                                                                                                                                                                                                                                                                                                                                                                                                                                                                                                                                                                                                                                                                                                                                                                                                                                                                                                                                                                                                                                                                                                                                                                                                                                                                                                                                                                                                                                                                                                                                                                                                                                                                                                                                                                                                                                                             |
| TV Viewing by Broadcasting Station [Count of Respondents]:                                                                                                 | 25                                                                                                                                                                                                                                                                                                                                                                                                                                                                                                                                                                                                                                                                                                                                                                                                                                                                                                                                                                                                                                                                                                                                                                                                                                                                                                                                                                                                                                                                                                                                                                                                                                                                                                                                                                                                                                                                                                                                                                                                                                                                                                                             |
| TV Viewing by Broadcasting Station [Count of Respondents]: By Station and by Gender – October-December 2006; January-March 2007; April-June 2007;          | 26-27                                                                                                                                                                                                                                                                                                                                                                                                                                                                                                                                                                                                                                                                                                                                                                                                                                                                                                                                                                                                                                                                                                                                                                                                                                                                                                                                                                                                                                                                                                                                                                                                                                                                                                                                                                                                                                                                                                                                                                                                                                                                                                                          |
| TV Viewing by Broadcasting Station [Count of Respondents]: By Station and by Age Group – October2006-September 2007; July-September 2007; April-June 2007; | 29-31                                                                                                                                                                                                                                                                                                                                                                                                                                                                                                                                                                                                                                                                                                                                                                                                                                                                                                                                                                                                                                                                                                                                                                                                                                                                                                                                                                                                                                                                                                                                                                                                                                                                                                                                                                                                                                                                                                                                                                                                                                                                                                                          |
| TV Viewing by Broadcasting Station [Count of Respondents]: By Station and by District – October 2006-September 2007; July-September 2007; April-June 2007; | 33-35                                                                                                                                                                                                                                                                                                                                                                                                                                                                                                                                                                                                                                                                                                                                                                                                                                                                                                                                                                                                                                                                                                                                                                                                                                                                                                                                                                                                                                                                                                                                                                                                                                                                                                                                                                                                                                                                                                                                                                                                                                                                                                                          |
| January-March 2007; October-December 2006 TV-Reception System Installed: October 2006-September 2007; July-September 2007; April-June 2007;                | 36                                                                                                                                                                                                                                                                                                                                                                                                                                                                                                                                                                                                                                                                                                                                                                                                                                                                                                                                                                                                                                                                                                                                                                                                                                                                                                                                                                                                                                                                                                                                                                                                                                                                                                                                                                                                                                                                                                                                                                                                                                                                                                                             |
|                                                                                                                                                            | 37                                                                                                                                                                                                                                                                                                                                                                                                                                                                                                                                                                                                                                                                                                                                                                                                                                                                                                                                                                                                                                                                                                                                                                                                                                                                                                                                                                                                                                                                                                                                                                                                                                                                                                                                                                                                                                                                                                                                                                                                                                                                                                                             |
| TV-Reception System installed by District  TV-Channel Reception Platform by Station                                                                        | 38                                                                                                                                                                                                                                                                                                                                                                                                                                                                                                                                                                                                                                                                                                                                                                                                                                                                                                                                                                                                                                                                                                                                                                                                                                                                                                                                                                                                                                                                                                                                                                                                                                                                                                                                                                                                                                                                                                                                                                                                                                                                                                                             |
|                                                                                                                                                            | TV Viewing [October 2006-September 2007] Radio Listening by Broadcasting Station [Count of Respondents]: October 2006-September 2007 Radio Listening by Broadcasting Station [Count of Respondents]: By Quarter Radio Listening by Broadcasting Station [Count of Respondents]: July-September 2007; April-June 2007; January-March 2007; October-December 2007 Radio Listening by Broadcasting Station [Count of Respondents]: By Station and by Gender — October 2006-September 2007 Radio Listening by Broadcasting Station [Count of Respondents]: By Station and by Gender Radio Listening by Broadcasting Station [Count of Respondents]: By Station and by Gender Radio Listening by Broadcasting Station [Count of Respondents]: By Station and by Gender — October-December 2006; January-March 2007; April-June 2007; July-September 2007 Radio Listening by Broadcasting Station [Count of Respondents]: By Station and by Age Group — October 2006-September 2007; July-September 2007; April-July 2007; January-March 2007; October-December 2007 Radio Listening by Broadcasting Station [Count of Respondents]: By Station and by District — October 2006-September 2007; July-September 2007; April-July 2007; January-March 2007; October-December 2007 TV Viewing by Broadcasting Station [Count of Respondents]: October 2006-September 2007 TV Viewing by Broadcasting Station [Count of Respondents]: By Quarter TV Viewing by Broadcasting Station [Count of Respondents]: By Quarter TV Viewing by Broadcasting Station [Count of Respondents]: By Station and by Gender — October 2006-September 2007 TV Viewing by Broadcasting Station [Count of Respondents]: By Station and by Gender — October 2006-September 2007 TV Viewing by Broadcasting Station [Count of Respondents]: By Station and by Gender — October 2006-September 2007 TV Viewing by Broadcasting Station [Count of Respondents]: By Station and by Gender — October 2006-September 2007; April-June 2007; January-March 2007; October-December 2006 TV Viewing by Broadcasting Station [Count of Respondents]: By Station and by O |