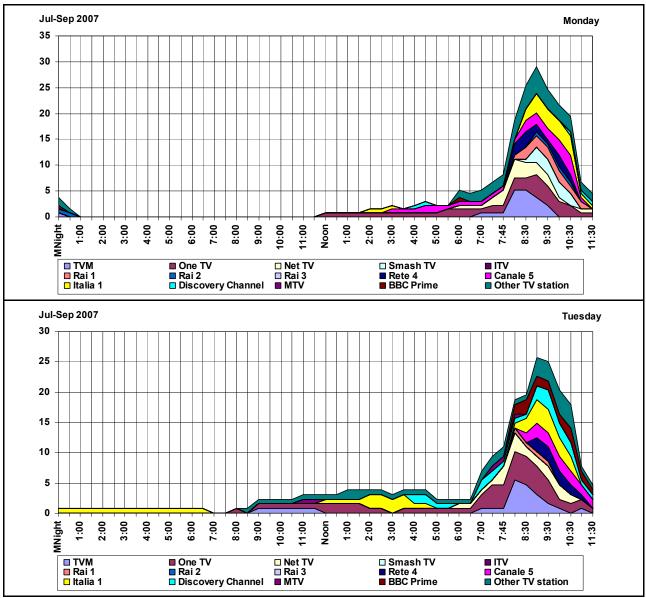

# **LIST OF FIGURES**

|                                                                                                                                                            | Page                                                                                                                                                                                                                                                                                                                                                                                                                                                                                                                                                                                                                                                                                                                                                                                                                                                                                                                                                                                                                                                                                                                                                                                                                                                                                                                                                                                                                                                                                                                                                                                                                                                                                                                                                                                                                                                                                                                                                                                                                                                                                                                           |
|------------------------------------------------------------------------------------------------------------------------------------------------------------|--------------------------------------------------------------------------------------------------------------------------------------------------------------------------------------------------------------------------------------------------------------------------------------------------------------------------------------------------------------------------------------------------------------------------------------------------------------------------------------------------------------------------------------------------------------------------------------------------------------------------------------------------------------------------------------------------------------------------------------------------------------------------------------------------------------------------------------------------------------------------------------------------------------------------------------------------------------------------------------------------------------------------------------------------------------------------------------------------------------------------------------------------------------------------------------------------------------------------------------------------------------------------------------------------------------------------------------------------------------------------------------------------------------------------------------------------------------------------------------------------------------------------------------------------------------------------------------------------------------------------------------------------------------------------------------------------------------------------------------------------------------------------------------------------------------------------------------------------------------------------------------------------------------------------------------------------------------------------------------------------------------------------------------------------------------------------------------------------------------------------------|
| Sample Profile and Census Population by Age Groups                                                                                                         | 3                                                                                                                                                                                                                                                                                                                                                                                                                                                                                                                                                                                                                                                                                                                                                                                                                                                                                                                                                                                                                                                                                                                                                                                                                                                                                                                                                                                                                                                                                                                                                                                                                                                                                                                                                                                                                                                                                                                                                                                                                                                                                                                              |
| Radio Listening [October 2006-September 2007]                                                                                                              | 4                                                                                                                                                                                                                                                                                                                                                                                                                                                                                                                                                                                                                                                                                                                                                                                                                                                                                                                                                                                                                                                                                                                                                                                                                                                                                                                                                                                                                                                                                                                                                                                                                                                                                                                                                                                                                                                                                                                                                                                                                                                                                                                              |
| TV Viewing [October 2006-September 2007]                                                                                                                   | 5                                                                                                                                                                                                                                                                                                                                                                                                                                                                                                                                                                                                                                                                                                                                                                                                                                                                                                                                                                                                                                                                                                                                                                                                                                                                                                                                                                                                                                                                                                                                                                                                                                                                                                                                                                                                                                                                                                                                                                                                                                                                                                                              |
| Radio Listening by Broadcasting Station [Count of Respondents]: October 2006-September 2007                                                                | 6                                                                                                                                                                                                                                                                                                                                                                                                                                                                                                                                                                                                                                                                                                                                                                                                                                                                                                                                                                                                                                                                                                                                                                                                                                                                                                                                                                                                                                                                                                                                                                                                                                                                                                                                                                                                                                                                                                                                                                                                                                                                                                                              |
| Radio Listening by Broadcasting Station [Count of Respondents]:                                                                                            | 7                                                                                                                                                                                                                                                                                                                                                                                                                                                                                                                                                                                                                                                                                                                                                                                                                                                                                                                                                                                                                                                                                                                                                                                                                                                                                                                                                                                                                                                                                                                                                                                                                                                                                                                                                                                                                                                                                                                                                                                                                                                                                                                              |
| Radio Listening by Broadcasting Station [Count of Respondents]: July-September 2007; April-June 2007; January-March 2007;                                  | 7-8                                                                                                                                                                                                                                                                                                                                                                                                                                                                                                                                                                                                                                                                                                                                                                                                                                                                                                                                                                                                                                                                                                                                                                                                                                                                                                                                                                                                                                                                                                                                                                                                                                                                                                                                                                                                                                                                                                                                                                                                                                                                                                                            |
| Radio Listening by Broadcasting Station [Count of Respondents]:  By Station and by Gender —                                                                | 9                                                                                                                                                                                                                                                                                                                                                                                                                                                                                                                                                                                                                                                                                                                                                                                                                                                                                                                                                                                                                                                                                                                                                                                                                                                                                                                                                                                                                                                                                                                                                                                                                                                                                                                                                                                                                                                                                                                                                                                                                                                                                                                              |
| Radio Listening by Broadcasting Station [Count of Respondents]:                                                                                            | 10                                                                                                                                                                                                                                                                                                                                                                                                                                                                                                                                                                                                                                                                                                                                                                                                                                                                                                                                                                                                                                                                                                                                                                                                                                                                                                                                                                                                                                                                                                                                                                                                                                                                                                                                                                                                                                                                                                                                                                                                                                                                                                                             |
| Radio Listening by Broadcasting Station [Count of Respondents]: By Station and by Gender –                                                                 | 11-12                                                                                                                                                                                                                                                                                                                                                                                                                                                                                                                                                                                                                                                                                                                                                                                                                                                                                                                                                                                                                                                                                                                                                                                                                                                                                                                                                                                                                                                                                                                                                                                                                                                                                                                                                                                                                                                                                                                                                                                                                                                                                                                          |
|                                                                                                                                                            |                                                                                                                                                                                                                                                                                                                                                                                                                                                                                                                                                                                                                                                                                                                                                                                                                                                                                                                                                                                                                                                                                                                                                                                                                                                                                                                                                                                                                                                                                                                                                                                                                                                                                                                                                                                                                                                                                                                                                                                                                                                                                                                                |
| Radio Listening by Broadcasting Station [Count of Respondents]: By Station and by Age Group –                                                              | 14-16                                                                                                                                                                                                                                                                                                                                                                                                                                                                                                                                                                                                                                                                                                                                                                                                                                                                                                                                                                                                                                                                                                                                                                                                                                                                                                                                                                                                                                                                                                                                                                                                                                                                                                                                                                                                                                                                                                                                                                                                                                                                                                                          |
| October 2006-September 2007; July-September 2007; April-July 2007; January-March 2007; October-December 2007                                               |                                                                                                                                                                                                                                                                                                                                                                                                                                                                                                                                                                                                                                                                                                                                                                                                                                                                                                                                                                                                                                                                                                                                                                                                                                                                                                                                                                                                                                                                                                                                                                                                                                                                                                                                                                                                                                                                                                                                                                                                                                                                                                                                |
| By Station and by District – October 2006-September 2007; July-September 2007; April-July 2007;                                                            | 18-20                                                                                                                                                                                                                                                                                                                                                                                                                                                                                                                                                                                                                                                                                                                                                                                                                                                                                                                                                                                                                                                                                                                                                                                                                                                                                                                                                                                                                                                                                                                                                                                                                                                                                                                                                                                                                                                                                                                                                                                                                                                                                                                          |
| TV Viewing by Broadcasting Station [Count of Respondents]:                                                                                                 | 21                                                                                                                                                                                                                                                                                                                                                                                                                                                                                                                                                                                                                                                                                                                                                                                                                                                                                                                                                                                                                                                                                                                                                                                                                                                                                                                                                                                                                                                                                                                                                                                                                                                                                                                                                                                                                                                                                                                                                                                                                                                                                                                             |
| TV Viewing by Broadcasting Station [Count of Respondents]:                                                                                                 | 22                                                                                                                                                                                                                                                                                                                                                                                                                                                                                                                                                                                                                                                                                                                                                                                                                                                                                                                                                                                                                                                                                                                                                                                                                                                                                                                                                                                                                                                                                                                                                                                                                                                                                                                                                                                                                                                                                                                                                                                                                                                                                                                             |
| TV Viewing by Broadcasting Station [Count of Respondents]: July-September 2007; April-June 2007; January-March 2007;                                       | 22-23                                                                                                                                                                                                                                                                                                                                                                                                                                                                                                                                                                                                                                                                                                                                                                                                                                                                                                                                                                                                                                                                                                                                                                                                                                                                                                                                                                                                                                                                                                                                                                                                                                                                                                                                                                                                                                                                                                                                                                                                                                                                                                                          |
| TV Viewing by Broadcasting Station [Count of Respondents]:                                                                                                 | 24                                                                                                                                                                                                                                                                                                                                                                                                                                                                                                                                                                                                                                                                                                                                                                                                                                                                                                                                                                                                                                                                                                                                                                                                                                                                                                                                                                                                                                                                                                                                                                                                                                                                                                                                                                                                                                                                                                                                                                                                                                                                                                                             |
| TV Viewing by Broadcasting Station [Count of Respondents]:                                                                                                 | 25                                                                                                                                                                                                                                                                                                                                                                                                                                                                                                                                                                                                                                                                                                                                                                                                                                                                                                                                                                                                                                                                                                                                                                                                                                                                                                                                                                                                                                                                                                                                                                                                                                                                                                                                                                                                                                                                                                                                                                                                                                                                                                                             |
| TV Viewing by Broadcasting Station [Count of Respondents]: By Station and by Gender – October-December 2006; January-March 2007; April-June 2007;          | 26-27                                                                                                                                                                                                                                                                                                                                                                                                                                                                                                                                                                                                                                                                                                                                                                                                                                                                                                                                                                                                                                                                                                                                                                                                                                                                                                                                                                                                                                                                                                                                                                                                                                                                                                                                                                                                                                                                                                                                                                                                                                                                                                                          |
| TV Viewing by Broadcasting Station [Count of Respondents]: By Station and by Age Group – October2006-September 2007; July-September 2007; April-June 2007; | 29-31                                                                                                                                                                                                                                                                                                                                                                                                                                                                                                                                                                                                                                                                                                                                                                                                                                                                                                                                                                                                                                                                                                                                                                                                                                                                                                                                                                                                                                                                                                                                                                                                                                                                                                                                                                                                                                                                                                                                                                                                                                                                                                                          |
| TV Viewing by Broadcasting Station [Count of Respondents]: By Station and by District – October 2006-September 2007; July-September 2007; April-June 2007; | 33-35                                                                                                                                                                                                                                                                                                                                                                                                                                                                                                                                                                                                                                                                                                                                                                                                                                                                                                                                                                                                                                                                                                                                                                                                                                                                                                                                                                                                                                                                                                                                                                                                                                                                                                                                                                                                                                                                                                                                                                                                                                                                                                                          |
| January-March 2007; October-December 2006 TV-Reception System Installed: October 2006-September 2007; July-September 2007; April-June 2007;                | 36                                                                                                                                                                                                                                                                                                                                                                                                                                                                                                                                                                                                                                                                                                                                                                                                                                                                                                                                                                                                                                                                                                                                                                                                                                                                                                                                                                                                                                                                                                                                                                                                                                                                                                                                                                                                                                                                                                                                                                                                                                                                                                                             |
|                                                                                                                                                            | 37                                                                                                                                                                                                                                                                                                                                                                                                                                                                                                                                                                                                                                                                                                                                                                                                                                                                                                                                                                                                                                                                                                                                                                                                                                                                                                                                                                                                                                                                                                                                                                                                                                                                                                                                                                                                                                                                                                                                                                                                                                                                                                                             |
| TV-Reception System installed by District  TV-Channel Reception Platform by Station                                                                        | 38                                                                                                                                                                                                                                                                                                                                                                                                                                                                                                                                                                                                                                                                                                                                                                                                                                                                                                                                                                                                                                                                                                                                                                                                                                                                                                                                                                                                                                                                                                                                                                                                                                                                                                                                                                                                                                                                                                                                                                                                                                                                                                                             |
|                                                                                                                                                            | TV Viewing [October 2006-September 2007] Radio Listening by Broadcasting Station [Count of Respondents]: October 2006-September 2007 Radio Listening by Broadcasting Station [Count of Respondents]: By Quarter Radio Listening by Broadcasting Station [Count of Respondents]: July-September 2007; April-June 2007; January-March 2007; October-December 2007 Radio Listening by Broadcasting Station [Count of Respondents]: By Station and by Gender — October 2006-September 2007 Radio Listening by Broadcasting Station [Count of Respondents]: By Station and by Gender Radio Listening by Broadcasting Station [Count of Respondents]: By Station and by Gender Radio Listening by Broadcasting Station [Count of Respondents]: By Station and by Gender — October-December 2006; January-March 2007; April-June 2007; July-September 2007 Radio Listening by Broadcasting Station [Count of Respondents]: By Station and by Age Group — October 2006-September 2007; July-September 2007; April-July 2007; January-March 2007; October-December 2007 Radio Listening by Broadcasting Station [Count of Respondents]: By Station and by District — October 2006-September 2007; July-September 2007; April-July 2007; January-March 2007; October-December 2007 TV Viewing by Broadcasting Station [Count of Respondents]: October 2006-September 2007 TV Viewing by Broadcasting Station [Count of Respondents]: By Quarter TV Viewing by Broadcasting Station [Count of Respondents]: By Quarter TV Viewing by Broadcasting Station [Count of Respondents]: By Station and by Gender — October 2006-September 2007 TV Viewing by Broadcasting Station [Count of Respondents]: By Station and by Gender — October 2006-September 2007 TV Viewing by Broadcasting Station [Count of Respondents]: By Station and by Gender — October 2006-September 2007 TV Viewing by Broadcasting Station [Count of Respondents]: By Station and by Gender — October 2006-September 2007; April-June 2007; January-March 2007; October-December 2006 TV Viewing by Broadcasting Station [Count of Respondents]: By Station and by O |