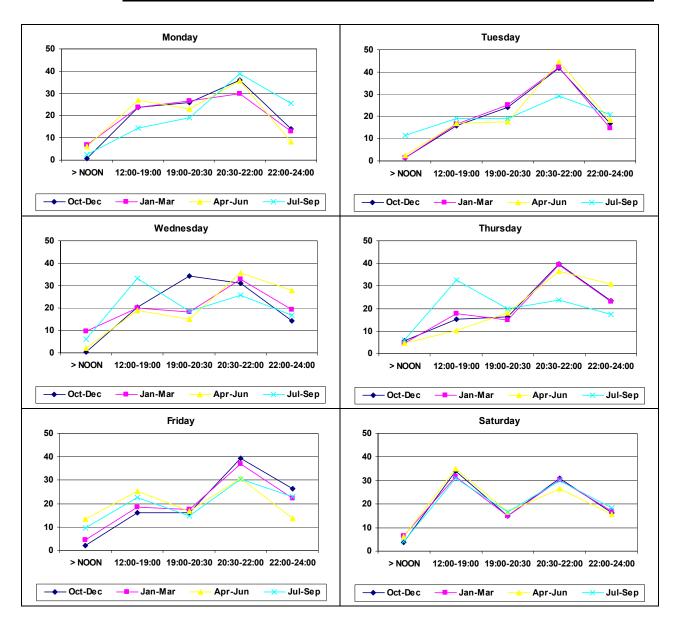

Part Two of the report contains the tables for the periods July-September 2007; April-June 2007; January-March 2007; and October-December 2006.