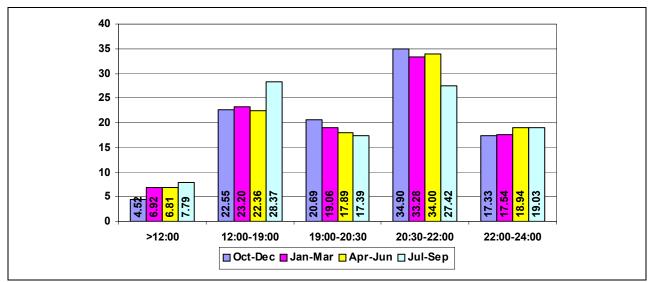

# **CONTENTS**

|    |                                                                                                                                                                                                                                                                                                                                                                                                          | Page                                                       |
|----|----------------------------------------------------------------------------------------------------------------------------------------------------------------------------------------------------------------------------------------------------------------------------------------------------------------------------------------------------------------------------------------------------------|------------------------------------------------------------|
|    | Preface List of Tables List of Figures List of Nationwide Radio Stations Licensed during 2006- 2007 List of Nationwide Television Stations Licensed during 2006-2007 List of Community Radio Station Licenses – October 2006-June 2007 Demographic Locations                                                                                                                                             | V<br>vii<br>viii<br>x<br>x<br>x<br>xi                      |
| 1. | Methodology and Sample Collection                                                                                                                                                                                                                                                                                                                                                                        | 1                                                          |
| 2. | Sample Profile                                                                                                                                                                                                                                                                                                                                                                                           | 2                                                          |
| 3. | Listening and Viewing Patterns [Count of Respondents] 3.1 Radio Listening by Broadcasting Station 3.1.1 By Total 3.1.2 By Gender 3.1.3 By Age Group 3.1.4 By District 3.2 TV Viewing by Broadcasting Station 3.2.1 By Total 3.2.2 By Gender 3.2.3 By Age Group 3.2.4 By District                                                                                                                         | 3<br>5<br>5<br>9<br>13<br>16<br>20<br>20<br>24<br>28<br>31 |
| 4. | Media Reception Platform                                                                                                                                                                                                                                                                                                                                                                                 | 35                                                         |
| 5. | <ul> <li>Radio Audiences</li> <li>5.1 Radio Daily Average Audience Share: October 2006 to September 2007</li> <li>5.2 Radio Daily Average Audience Share: July to September 2007</li> <li>5.3 Radio Weekdays Peak Audiences: October 2006 to September 2007</li> <li>5.4 Radio Daily Average Audience Share: July to September 2007</li> <li>5.4 Radio Audience Share: July to September 2007</li> </ul> | 39<br>43<br>44<br>46<br>48                                 |
| 6. | <ul> <li>TV Audiences</li> <li>6.1 TV Daily Average Audience Share: October 2006 to September 2007</li> <li>6.2 TV Daily Average Audience Share: July to September 2007</li> <li>6.3 TV Weekdays Peak Audiences: October 2006 to September 2007</li> <li>6.4 TV Daily Audience Share: July to September 2007</li> <li>6.5 TV Audience Share: July to September 2007</li> </ul>                           | <b>51</b><br>51<br>56<br>57<br>59<br>61                    |
| 7. | Teleshopping                                                                                                                                                                                                                                                                                                                                                                                             | 64                                                         |
| 8. | Radio & TV Consumption 8.1 Daily Hours of Radio Consumption 8.2 Daily Hours of TV Consumption                                                                                                                                                                                                                                                                                                            | <b>66</b><br>66<br>67                                      |
| 9. | Radio Consumption and Station Analysis 9.1 Radio Consumption by Quarter and by Month 9.2 Radio Consumption by Quarter and by Weekday 9.3 Radio Consumption by Station and by Weekday 9.3 Radio Consumption by Station and by Month                                                                                                                                                                       | <b>69</b><br>69<br>71<br>73<br>83                          |