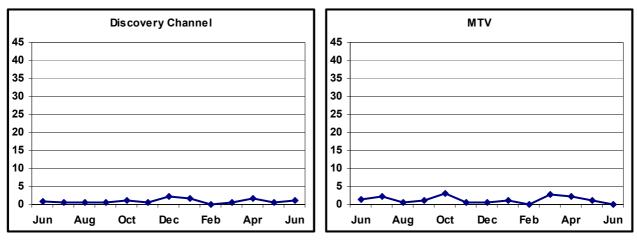

0  | 0.62  | 1.11  |
| MTV                   | 1.27  | 2.23  | 0.67  | 1.10  | 3.16  | 0.57  | 0.54  | 1.09  | 0.00  | 2.81  | 2.14  | 1.23  | 0.00  |
| BBC Prime             | 2.53  | 1.68  | 1.34  | 3.30  | 1.58  | 3.45  | 1.08  | 1.09  | 2.70  | 1.69  | 2.14  | 1.23  | 1.11  |
| BBC World             | 0.42  | 0.00  | 0.00  | 0.00  | 0.53  | 0.00  | 0.00  | 0.00  | 0.00  | 0.00  | 1.07  | 0.00  | 1.11  |
| Other Station         | 6.75  | 6.70  | 6.71  | 7.69  | 8.95  | 6.32  | 5.95  | 10.38 | 5.41  | 6.74  | 6.42  | 9.26  | 8.89  |
|                       | 100   | 100   | 100   | 100   | 100   | 100   | 100   | 100   | 100   | 100   | 100   | 100   | 100   |

FIGURE 6.11: TV STATIONS' TOTAL, AVERAGE PERCENTAGE SHARE, AND RANKING







0

Jun

Aug

Oct

Dec

Feb

Jun

Apr

























A REPORT ON A STUDY OF RADIO AND TELEVISION AUDIENCES IN MALTA JUNE 2004 – JUNE 2005

Part 3 – Tables and Figures [June 2004 - June 2005]

> Mario Axiak Head, Research & Communications Broadcasting Authority 7 Mile End Road Hamrun HMR 02

RADIO AND TELEVISION AUDIENCES IN MALTA

> Part 3 – Tables [June 2004 - June 2005]



TABLES

|            |         |                                                    | PAGE     |
|------------|---------|----------------------------------------------------|----------|
| 1.         |         | E PROFILE BY AGE                                   |          |
|            | 1.1     | By Gender                                          | 1        |
|            | 1.2     | BY ECONOMIC STATUS<br>BY EDUCATION                 | 1        |
|