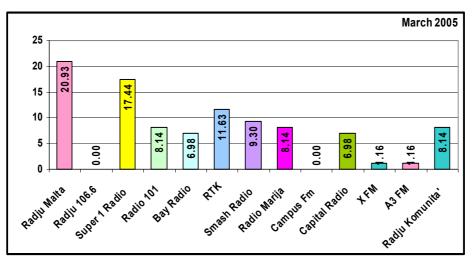

|                              |            |                | nder       | Age group   |            |          |  |
|------------------------------|------------|----------------|------------|-------------|------------|----------|--|
|                              | Total      | Male           | Female     | 12-29       | 30-49      | 50+      |  |
|                              | Count      | Count          | Count      | Count       | Count      | Count    |  |
| Favourite Radio Station      | Col %      | Col %          | Col %      | Col %       | Col %      | Col %    |  |
| Radju Malta                  | 13         | 6              | 7          | 1           | 4          | 8        |  |
|                              | 4.9%       | 5.2%           | 4.7%       | 1.4%        | 4.2%       | 8.1%     |  |
| Radju Parlament/106.6        | 10         | 6              | 4          | 9           | 1          | 0        |  |
|                              | 3.8%       | 5.2%           | 2.7%       | 13.0%       | 1.0%       | .0%      |  |
| Super One                    | 39         | 15             | 24         | 2           | 15         | 22       |  |
| Dedia 404                    | 14.8%      | 12.9%          | 16.2%      | 2.9%        | 15.6%      | 22.2%    |  |
| Radio 101                    | 11         | 5              | 6          | 1 40/       | 7          | 2 00/    |  |
| Dev Dedie                    | 4.2%       | 4.3%           | 4.1%       | 1.4%        | 7.3%       | 3.0%     |  |
| Bay Radio                    | 22<br>8.3% | 11<br>9.5%     | 11<br>7.4% | 15<br>21.7% | 7<br>7.3%  | 0<br>.0% |  |
| RTK                          | 0.3%<br>22 | 9.5%           | 7.4%<br>16 | 21.7%       | 7.3%       | .0%      |  |
|                              | 8.3%       | 5.2%           | 10.8%      | 1.4%        | 8.3%       | 13.1%    |  |
| Smash Radio                  | 21         | 5.2 %          | 10.8 %     | 6           | 0.5 /0     | 13.1%    |  |
| Onash Kadio                  | 8.0%       | 9.5%           | 6.8%       | 8.7%        | 9.4%       | 6.1%     |  |
| Radio Maria                  | 17         | 0.0 <i>/</i> 0 | 10         | 0.7 /0      | J.+70<br>4 | 12       |  |
|                              | 6.4%       | 6.0%           | 6.8%       | 1.4%        | 4.2%       | 12.1%    |  |
| Campus FM                    | 0.170      | 0.0 /0         | 0.0        | 0           | 0          | 0        |  |
|                              | .0%        | .0%            | .0%        | .0%         | .0%        | .0%      |  |
| Capital Radio                | 22         | 13             | 9          | 6           | 13         | 3        |  |
|                              | 8.3%       | 11.2%          | 6.1%       | 8.7%        | 13.5%      | 3.0%     |  |
| X FM                         | 8          | 1              | 7          | 7           | 1          | 0        |  |
|                              | 3.0%       | .9%            | 4.7%       | 10.1%       | 1.0%       | .0%      |  |
| A3 FM                        | 1          | 1              | 0          | 1           | 0          | 0        |  |
|                              | .4%        | .9%            | .0%        | 1.4%        | .0%        | .0%      |  |
| Radju tal-komunita'          | 27         | 9              | 18         | 6           | 11         | 10       |  |
|                              | 10.2%      | 7.8%           | 12.2%      | 8.7%        | 11.5%      | 10.1%    |  |
| No particular station        | 50         | 25             | 25         | 12          | 16         | 22       |  |
|                              | 18.9%      | 21.6%          | 16.9%      | 17.4%       | 16.7%      | 22.2%    |  |
| Other                        | 1          | 0              | 1          | 1           | 0          | 0        |  |
|                              | .4%        | .0%            | .7%        | 1.4%        | .0%        | .0%      |  |
| Refusal                      | 0          | 0              | 0          | 0           | 0          | 0        |  |
|                              | .0%        | .0%            | .0%        | .0%         | .0%        | .0%      |  |
| Total                        | 264        | 116            | 148        | 69          | 96         | 99       |  |
| [Note: Counts less than 30 a | 100.0%     | 100.0%         | 100.0%     | 100.0%      | 100.0%     | 100.0%   |  |