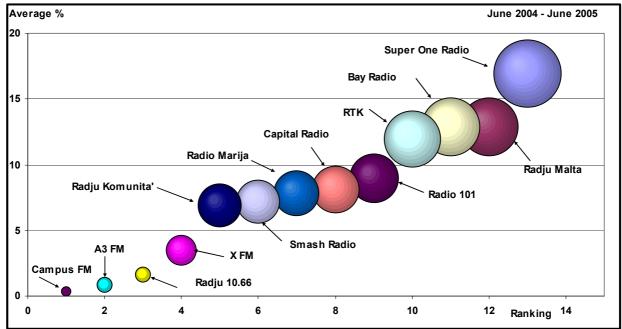

|                              |            |                | nder       | Age group   |            |          |  |
|------------------------------|------------|----------------|------------|-------------|------------|----------|--|
|                              | Total      | Male           | Female     | 12-29       | 30-49      | 50+      |  |
|                              | Count      | Count          | Count      | Count       | Count      | Count    |  |
| Favourite Radio Station      | Col %      | Col %          | Col %      | Col %       | Col %      | Col %    |  |
| Radju Malta                  | 13         | 6              | 7          | 1           | 4          | 8        |  |
|                              | 4.9%       | 5.2%           | 4.7%       | 1.4%        | 4.2%       | 8.1%     |  |
| Radju Parlament/106.6        | 10         | 6              | 4          | 9           | 1          | 0        |  |
|                              | 3.8%       | 5.2%           | 2.7%       | 13.0%       | 1.0%       | .0%      |  |
| Super One                    | 39         | 15             | 24         | 2           | 15         | 22       |  |
| Dedia 404                    | 14.8%      | 12.9%          | 16.2%      | 2.9%        | 15.6%      | 22.2%    |  |
| Radio 101                    | 11         | 5              | 6          | 1 40/       | 7          | 2 00/    |  |
| Dev Dedie                    | 4.2%       | 4.3%           | 4.1%       | 1.4%        | 7.3%       | 3.0%     |  |
| Bay Radio                    | 22<br>8.3% | 11<br>9.5%     | 11<br>7.4% | 15<br>21.7% | 7<br>7.3%  | 0<br>.0% |  |
| RTK                          | 0.3%<br>22 | 9.5%           | 7.4%<br>16 | 21.7%       | 7.3%       | .0%      |  |
|                              | 8.3%       | 5.2%           | 10.8%      | 1.4%        | 8.3%       | 13.1%    |  |
| Smash Radio                  | 21         | 5.2 %          | 10.8 %     | 6           | 0.5 /0     | 13.1%    |  |
| Onash Kadio                  | 8.0%       | 9.5%           | 6.8%       | 8.7%        | 9.4%       | 6.1%     |  |
| Radio Maria                  | 17         | 0.0 <i>/</i> 0 | 10         | 0.7 /0      | J.+70<br>4 | 12       |  |
|                              | 6.4%       | 6.0%           | 6.8%       | 1.4%        | 4.2%       | 12.1%    |  |
| Campus FM                    | 0.170      | 0.0 /0         | 0.0        | 0           | 0          | 0        |  |
|                              | .0%        | .0%            | .0%        | .0%         | .0%        | .0%      |  |
| Capital Radio                | 22         | 13             | 9          | 6           | 13         | 3        |  |
|                              | 8.3%       | 11.2%          | 6.1%       | 8.7%        | 13.5%      | 3.0%     |  |
| X FM                         | 8          | 1              | 7          | 7           | 1          | 0        |  |
|                              | 3.0%       | .9%            | 4.7%       | 10.1%       | 1.0%       | .0%      |  |
| A3 FM                        | 1          | 1              | 0          | 1           | 0          | 0        |  |
|                              | .4%        | .9%            | .0%        | 1.4%        | .0%        | .0%      |  |
| Radju tal-komunita'          | 27         | 9              | 18         | 6           | 11         | 10       |  |
|                              | 10.2%      | 7.8%           | 12.2%      | 8.7%        | 11.5%      | 10.1%    |  |
| No particular station        | 50         | 25             | 25         | 12          | 16         | 22       |  |
|                              | 18.9%      | 21.6%          | 16.9%      | 17.4%       | 16.7%      | 22.2%    |  |
| Other                        | 1          | 0              | 1          | 1           | 0          | 0        |  |
|                              | .4%        | .0%            | .7%        | 1.4%        | .0%        | .0%      |  |
| Refusal                      | 0          | 0              | 0          | 0           | 0          | 0        |  |
|                              | .0%        | .0%            | .0%        | .0%         | .0%        | .0%      |  |
| Total                        | 264        | 116            | 148        | 69          | 96         | 99       |  |
| [Note: Counts less than 30 a | 100.0%     | 100.0%         | 100.0%     | 100.0%      | 100.0%     | 100.0%   |  |