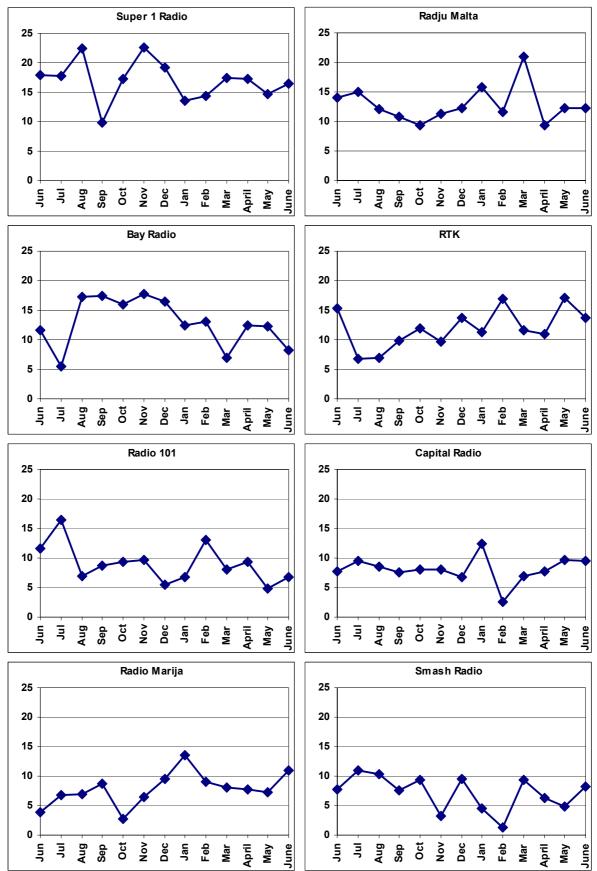

|                              |            |                | nder       | Age group   |            |          |  |
|------------------------------|------------|----------------|------------|-------------|------------|----------|--|
|                              | Total      | Male           | Female     | 12-29       | 30-49      | 50+      |  |
|                              | Count      | Count          | Count      | Count       | Count      | Count    |  |
| Favourite Radio Station      | Col %      | Col %          | Col %      | Col %       | Col %      | Col %    |  |
| Radju Malta                  | 13         | 6              | 7          | 1           | 4          | 8        |  |
|                              | 4.9%       | 5.2%           | 4.7%       | 1.4%        | 4.2%       | 8.1%     |  |
| Radju Parlament/106.6        | 10         | 6              | 4          | 9           | 1          | 0        |  |
|                              | 3.8%       | 5.2%           | 2.7%       | 13.0%       | 1.0%       | .0%      |  |
| Super One                    | 39         | 15             | 24         | 2           | 15         | 22       |  |
| Dedia 404                    | 14.8%      | 12.9%          | 16.2%      | 2.9%        | 15.6%      | 22.2%    |  |
| Radio 101                    | 11         | 5              | 6          | 1 40/       | 7          | 2 00/    |  |
| Dev Dedie                    | 4.2%       | 4.3%           | 4.1%       | 1.4%        | 7.3%       | 3.0%     |  |
| Bay Radio                    | 22<br>8.3% | 11<br>9.5%     | 11<br>7.4% | 15<br>21.7% | 7<br>7.3%  | 0<br>.0% |  |
| RTK                          | 0.3%<br>22 | 9.5%           | 7.4%<br>16 | 21.7%       | 7.3%       | .0%      |  |
|                              | 8.3%       | 5.2%           | 10.8%      | 1.4%        | 8.3%       | 13.1%    |  |
| Smash Radio                  | 21         | 5.2 %          | 10.8 %     | 6           | 0.5 /0     | 13.1%    |  |
| Onash Kadio                  | 8.0%       | 9.5%           | 6.8%       | 8.7%        | 9.4%       | 6.1%     |  |
| Radio Maria                  | 17         | 0.0 <i>/</i> 0 | 10         | 0.7 /0      | J.+70<br>4 | 12       |  |
|                              | 6.4%       | 6.0%           | 6.8%       | 1.4%        | 4.2%       | 12.1%    |  |
| Campus FM                    | 0.170      | 0.0 /0         | 0.0        | 0           | 0          | 0        |  |
|                              | .0%        | .0%            | .0%        | .0%         | .0%        | .0%      |  |
| Capital Radio                | 22         | 13             | 9          | 6           | 13         | 3        |  |
|                              | 8.3%       | 11.2%          | 6.1%       | 8.7%        | 13.5%      | 3.0%     |  |
| X FM                         | 8          | 1              | 7          | 7           | 1          | 0        |  |
|                              | 3.0%       | .9%            | 4.7%       | 10.1%       | 1.0%       | .0%      |  |
| A3 FM                        | 1          | 1              | 0          | 1           | 0          | 0        |  |
|                              | .4%        | .9%            | .0%        | 1.4%        | .0%        | .0%      |  |
| Radju tal-komunita'          | 27         | 9              | 18         | 6           | 11         | 10       |  |
|                              | 10.2%      | 7.8%           | 12.2%      | 8.7%        | 11.5%      | 10.1%    |  |
| No particular station        | 50         | 25             | 25         | 12          | 16         | 22       |  |
|                              | 18.9%      | 21.6%          | 16.9%      | 17.4%       | 16.7%      | 22.2%    |  |
| Other                        | 1          | 0              | 1          | 1           | 0          | 0        |  |
|                              | .4%        | .0%            | .7%        | 1.4%        | .0%        | .0%      |  |
| Refusal                      | 0          | 0              | 0          | 0           | 0          | 0        |  |
|                              | .0%        | .0%            | .0%        | .0%         | .0%        | .0%      |  |
| Total                        | 264        | 116            | 148        | 69          | 96         | 99       |  |
| [Note: Counts less than 30 a | 100.0%     | 100.0%         | 100.0%     | 100.0%      | 100.0%     | 100.0%   |  |