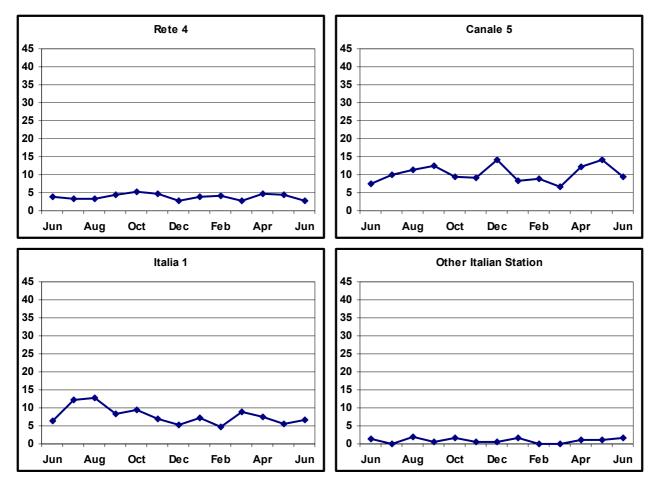

1.60  | 0.62  | 1.11  |
| MTV                   | 1.27  | 2.23  | 0.67  | 1.10  | 3.16  | 0.57  | 0.54  | 1.09  | 0.00  | 2.81  | 2.14  | 1.23  | 0.00  |
| BBC Prime             | 2.53  | 1.68  | 1.34  | 3.30  | 1.58  | 3.45  | 1.08  | 1.09  | 2.70  | 1.69  | 2.14  | 1.23  | 1.11  |
| BBC World             | 0.42  | 0.00  | 0.00  | 0.00  | 0.53  | 0.00  | 0.00  | 0.00  | 0.00  | 0.00  | 1.07  | 0.00  | 1.11  |
| Other Station         | 6.75  | 6.70  | 6.71  | 7.69  | 8.95  | 6.32  | 5.95  | 10.38 | 5.41  | 6.74  | 6.42  | 9.26  | 8.89  |
|                       | 100   | 100   | 100   | 100   | 100   | 100   | 100   | 100   | 100   | 100   | 100   | 100   | 100   |

FIGURE 6.11: TV STATIONS' TOTAL, AVERAGE PERCENTAGE SHARE, AND RANKING







0

Jun

Aug

Oct

Dec

Feb

Jun

Apr

























A REPORT ON A STUDY OF RADIO AND TELEVISION AUDIENCES IN MALTA JUNE 2004 – JUNE 2005

Part 3 – Tables and Figures [June 2004 - June 2005]

> Mario Axiak Head, Research & Communications Broadcasting Authority 7 Mile End Road Hamrun HMR 02

RADIO AND TELEVISION AUDIENCES IN MALTA

> Part 3 – Tables [June 2004 - June 2005]



TABLES

|            |         |                                                    | PAGE     |
|------------|---------|----------------------------------------------------|----------|
| 1.         |         | E PROFILE BY AGE                                   |          |
|            | 1.1     | By Gender                                          | 1        |
|            | 1.2     | BY ECONOMIC STATUS<br>BY EDUCATION                 | 1        |
|