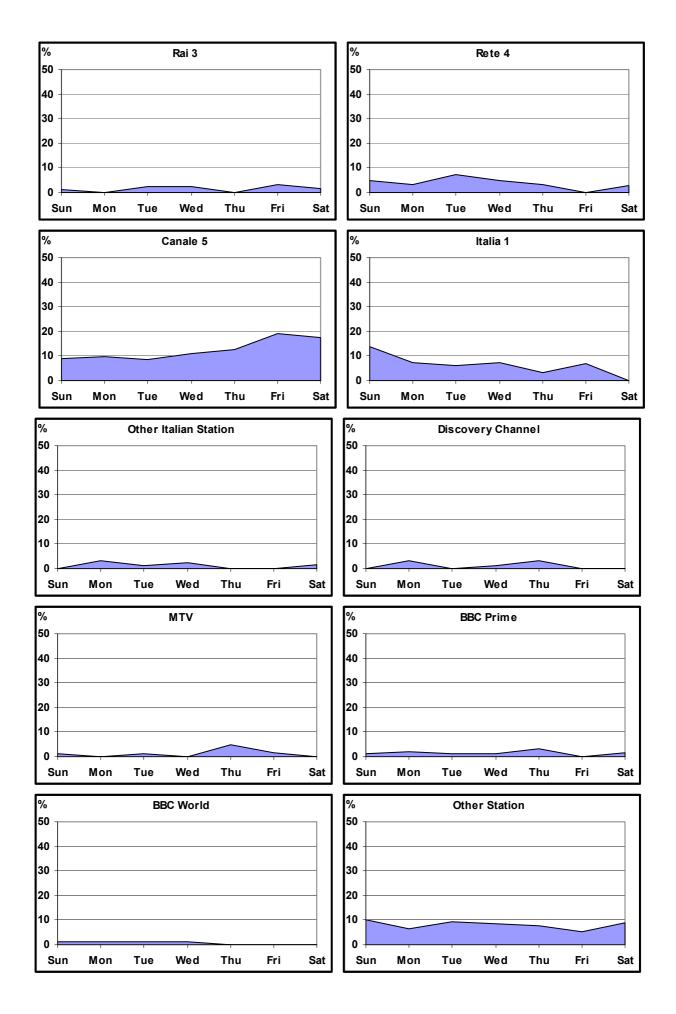

| 1.28  | 1.37  | 0.00  | 0.00  | 1.33  | 0.00  | 0.00  | 0.00  | 1.30  | 1.16  | 4.69  | 0.00  | 0.00  |
| Radju Komunita' | 8.97  | 4.11  | 3.45  | 7.61  | 5.33  | 6.45  | 5.48  | 4.49  | 5.19  | 8.14  | 4.69  | 14.63 | 10.96 |
|                 | 100   | 100   | 100   | 100   | 100   | 100   | 100   | 100   | 100   | 100   | 100   | 100   | 100   |

FIGURE 5.12: RADIO STATION LISTENING BY RANKING, BY AVERAGE, AND BY TOTAL AUDIENCES



















FIGURE 6.2: AVERAGE TV VIEWING BY TIME BRACKET



FIGURE 6.3: AVERAGE TV VIEWING BY TIME BRACKET [BAR CHART]











### FIGURE 6.5: REGULAR TV VIEWING BY MONTH



FIGURE 6.6: TV FOLLOWING BY TIME BRACKET BY MONTH





FIGURE 6.7 – TV VIEWING BY TIME BRACKET BY MONTH [BAR CHART]



#### FIGURE 6.8: TV VIEWING BY STATION



















FIGURES 6.10: TV STATION VIEWING BY MONTH BY STATION























|                       |       |       |       | 2004  |       |       |       |       |       | 20    | 05    |       |       |
|-----------------------|-------|-------|-------|-------|-------|-------|-------|-------|-------|-------|-------|-------|-------|
|                       | Jun   | Jul   | Aug   | Sep   | Oct   | Nov   | Dec   | JAN   | FEB   | MAR   | Apr   | MAY   | Jun   |
|                       | %     | %     | %     | %     | %     | %     | %     | %     | %     | %     | %     | %     | %     |
| TVM                   | 25.74 | 29.61 | 26.85 | 23.63 | 23.16 | 33.91 | 29.19 | 31.15 | 40.54 | 34.27 | 24.06 | 28.40 | 26.11 |
| Super 1               | 12.24 | 12.29 | 18.79 | 15.38 | 16.84 | 14