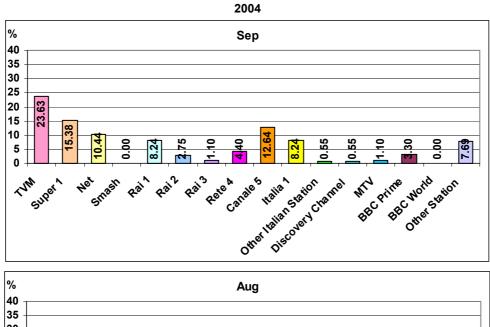

30  | 1.16  | 4.69  | 0.00  | 0.00  |
| Radju Komunita' | 8.97  | 4.11  | 3.45  | 7.61  | 5.33  | 6.45  | 5.48  | 4.49  | 5.19  | 8.14  | 4.69  | 14.63 | 10.96 |
|                 | 100   | 100   | 100   | 100   | 100   | 100   | 100   | 100   | 100   | 100   | 100   | 100   | 100   |

FIGURE 5.12: RADIO STATION LISTENING BY RANKING, BY AVERAGE, AND BY TOTAL AUDIENCES



















FIGURE 6.2: AVERAGE TV VIEWING BY TIME BRACKET



FIGURE 6.3: AVERAGE TV VIEWING BY TIME BRACKET [BAR CHART]











### FIGURE 6.5: REGULAR TV VIEWING BY MONTH



FIGURE 6.6: TV FOLLOWING BY TIME BRACKET BY MONTH





FIGURE 6.7 – TV VIEWING BY TIME BRACKET BY MONTH [BAR CHART]



#### FIGURE 6.8: TV VIEWING BY STATION



















FIGURES 6.10: TV STATION VIEWING BY MONTH BY STATION























|                       |       |       |       | 2004  |       |       |       |       |       | 20    | 05    |       |       |
|-----------------------|-------|-------|-------|-------|-------|-------|-------|-------|-------|-------|-------|-------|-------|
|                       | Jun   | Jul   | Aug   | Sep   | Oct   | Nov   | Dec   | JAN   | FEB   | MAR   | Apr   | MAY   | Jun   |
|                       | %     | %     | %     | %     | %     | %     | %     | %     | %     | %     | %     | %     | %     |
| TVM                   | 25.74 | 29.61 | 26.85 | 23.63 | 23.16 | 33.91 | 29.19 | 31.15 | 40.54 | 34.27 | 24.06 | 28.40 | 26.11 |
| Super 1               | 12.24 | 12.29 | 18.79 | 15.38 | 16.84 | 14.37 | 18.38 | 15.30 | 14.86 | 18.54 | 15.51 | 12.96 | 16.11 |
| Net