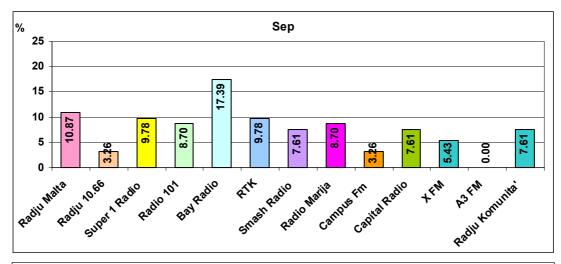

Rai 2 Rai 1

0.2%

Rai 3

0.2%

ΜΤΥ

3.5%

Italia 1

9.2%

Canale 5

10.2%

Rete 4

2.2%

Discovery Channel

0.7%

Other Italian Station 0.2%





















### FIGURE 5.1: RADIO LISTENING BY NUMBER OF HOURS





FIGURE 5.2: RADIO LISTENING BY NUMBER OF HOURS [JUNE 2004 – JUNE 2005]



FIGURE 5.3: RADIO LISTENING BY GENDER AND BY MONTH [JUNE 2004 - JUNE 2005]



FIGURE 5.4: RADIO LISTENING BY TIME BRACKET [JUNE 2004 – JUNE 2005]



















FIGURE 5.7 RADIO LISTENING PER TIME BRACKET BY MONTH







FIGURE 5.8 – RADIO LISTENING BY TIME BRACKET BY MONTH

### FIGURE 5.9: RADIO LISTENING BY STATION







# FIGURES 5.10 - RADIO STATION LISTENING BY STATION BY WEEKDAY [APRIL - JUNE 2005]









FIGURE 5.11: RADIO STATION LISTENING BY MONTH BY STATION

2005































|                 | 2004  |       |       |       |       |       | 2005  |       |       |       |       |       |       |
|-----------------|-------|-------|-------|-------|-------|-------|-------|-------|-------|-------|-------|-------|-------|
|                 | Jun   | Jul   | Aug   | Sep   | Oct   | Nov   | Dec   | JAN   | Feb   | MAR   | Apr   | ΜΑΥ   | JUN   |
|                 | %     | %     | %     | %     | %     | %     | %     | %     | %     | %     | %     | %     | %     |
| Radju Malta     | 14.10 | 15.07 | 12.07 | 10.87 | 9.33  | 11.29 | 12.33 | 15.73 | 11.69 | 20.93 | 9.38  | 12.20 | 12.33 |
| Radju 10.66     | 0.00  | 2.74  | 1.72  | 3.26  | 1.33  | 1.61  | 0.00  | 3.37  | 3.90  | 0.00  | 3.13  | 0.00  | 0.00  |
| Super 1 Radio   | 17.95 | 17.81 | 22.41 | 9.