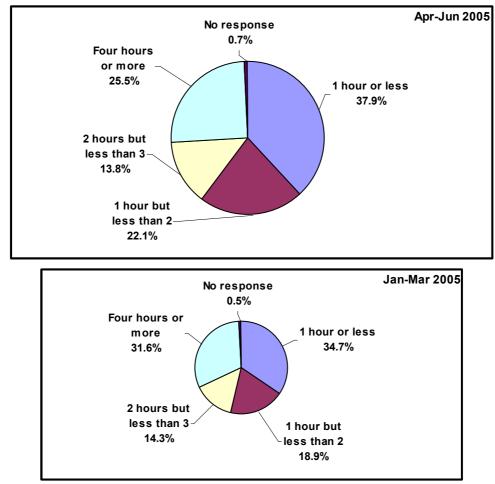

| 62 |
| 6.8       | TV VIEWING BY STATION - [APR/JUN 2005] - [JAN/MAR 2005]                 | 63 |
| 6.9       | TV STATION VIEWING BY STATION BY WEEKDAY - [APR/JUN 2005]               | 64 |
| 6.10      | TV STATION VIEWING BY MONTH BY STATION - [JUNE 2005 - JUNE 2004]        | 66 |
| 6.11      | TV STATIONS' TOTAL, AVERAGE PERCENTAGE SHARE, AND RANKING               | 70 |
| 6.12      | TV VIEWING BY STATION AND BY MONTH                                      | 71 |









## FIGURE 3.2: FAVORITE RADIO STATION























[+Educ.22]

5.5%

4.2%

Rai 2 Rai 1

0.2%

Rai 3

0.2%

ΜΤΥ

3.5%

Italia 1

9.2%

Canale 5

10.2%

Rete 4

2.2%

Discovery Channel

0.7%

Other Italian Station 0.2%





















### FIGURE 5.1: RADIO LISTENING BY NUMBER OF HOURS





FIGURE 5.2: RADIO LISTENING BY NUMBER OF HOURS [JUNE 2004 – JUNE 2005]



FIGURE 5.3: RADIO LISTENING BY GENDER AND BY MONTH [JUNE 2004 - JUNE 2005]



FIGURE 5.4: RADIO LISTENING BY TIME BRACKET [JUNE 2004 – JUNE 2005]



















FIGURE 5.7 RADIO LISTENING PER TIME BRACKET BY MONTH







FIGURE 5.8 – RADIO LISTENING BY TIME BRACKET BY MONTH

### FIGURE 5.9: RADIO LISTENING BY STATION







# FIGURES 5.10 - RADIO STATION LISTENING BY STATION BY WEEKDAY [APRIL - JUNE 2005]









FIGURE 5.11: RADIO STATION LISTENING BY MONTH BY STATION

2005































|                 | 2004  |       |       |       |       |       | 2005  |       |       |       |       |       |       |
|-----------------|-------|-------|-------|-------|-------|-------|-------|-------