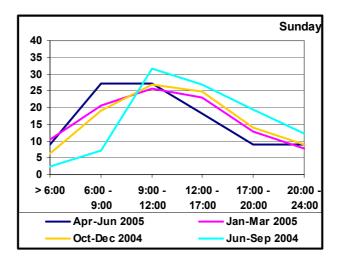

ING BY MONTH BY STATION - [JUNE 2005 - JUNE 2004]        | 66 |
| 6.11      | TV STATIONS' TOTAL, AVERAGE PERCENTAGE SHARE, AND RANKING               | 70 |
| 6.12      | TV VIEWING BY STATION AND BY MONTH                                      | 71 |









## FIGURE 3.2: FAVORITE RADIO STATION























[+Educ.22]

5.5%

4.2%

Rai 2 Rai 1

0.2%

Rai 3

0.2%

ΜΤΥ

3.5%

Italia 1

9.2%

Canale 5

10.2%

Rete 4

2.2%

Discovery Channel

0.7%

Other Italian Station 0.2%





















### FIGURE 5.1: RADIO LISTENING BY NUMBER OF HOURS





FIGURE 5.2: RADIO LISTENING BY NUMBER OF HOURS [JUNE 2004 – JUNE 2005]



FIGURE 5.3: RADIO LISTENING BY GENDER AND BY MONTH [JUNE 2004 - JUNE 2005]



FIGURE 5.4: RADIO LISTENING BY TIME BRACKET [JUNE 2004 – JUNE 2005]



















FIGURE 5.7 RADIO LISTENING PER TIME BRACKET BY MONTH







FIGURE 5.8 – RADIO LISTENING BY TIME BRACKET BY MONTH

### FIGURE 5.9: RADIO LISTENING BY STATION







# FIGURES 5.10 - RADIO STATION LISTENING BY STATION BY WEEKDAY [APRIL - JUNE 2005]









FIGURE 5.11: RADIO STATION LISTENING BY MONTH BY STATION

2005































|                 | 2004  |       |       |       |       |       | 2005  |       |       |       |       |       |       |
|-----------------|-------|-------|-------|-------|-------|-------|-------|-------|-------|-------|-------|-------|-------|
|                 | Jun   | Jul   | Aug   | Sep   | Oct   | Nov   | Dec   | JAN   | Feb   | MAR   | Apr   | ΜΑΥ   | JUN   |
|                 | %     | %     | %     | %     | %     | %     | %     |