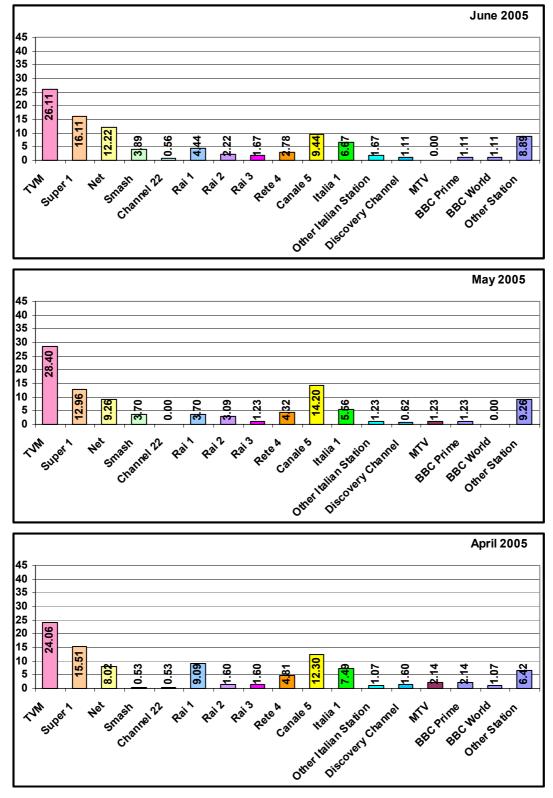

| 1.28  | 1.37  | 0.00  | 0.00  | 1.33  | 0.00  | 0.00  | 0.00  | 1.30  | 1.16  | 4.69  | 0.00  | 0.00  |
| Radju Komunita' | 8.97  | 4.11  | 3.45  | 7.61  | 5.33  | 6.45  | 5.48  | 4.49  | 5.19  | 8.14  | 4.69  | 14.63 | 10.96 |
|                 | 100   | 100   | 100   | 100   | 100   | 100   | 100   | 100   | 100   | 100   | 100   | 100   | 100   |

FIGURE 5.12: RADIO STATION LISTENING BY RANKING, BY AVERAGE, AND BY TOTAL AUDIENCES



















FIGURE 6.2: AVERAGE TV VIEWING BY TIME BRACKET



FIGURE 6.3: AVERAGE TV VIEWING BY TIME BRACKET [BAR CHART]











### FIGURE 6.5: REGULAR TV VIEWING BY MONTH



FIGURE 6.6: TV FOLLOWING BY TIME BRACKET BY MONTH





FIGURE 6.7 – TV VIEWING BY TIME BRACKET BY MONTH [BAR CHART]



#### FIGURE 6.8: TV VIEWING BY STATION



















FIGURES 6.10: TV STATION VIEWING BY MONTH BY STATION























|                       |       |       |       | 2004  |       |       |       |       |       | 20    | 05    |       |       |
|-----------------------|-------|-------|-------|-------|-------|-------|-------|-------|-------|-------|-------|-------|-------|
|                       | Jun   | Jul   | Aug   | Sep   | Oct   | Nov   | Dec   | JAN   | FEB   | MAR   | Apr   | MAY   | Jun   |
|                       | %     | %     | %     | %     | %     | %     | %     | %     | %     | %     | %     | %     | %     |
| TVM                   | 25.74 | 29.61 | 26.85 | 23.63 | 23.16 | 33.91 | 29.19 | 31.15 | 40.54 | 34.27 | 24.06 | 28.40 | 26.11 |
| Super 1               | 12.24 | 12.29 | 18.79 | 15.38 | 16.84 | 14.37