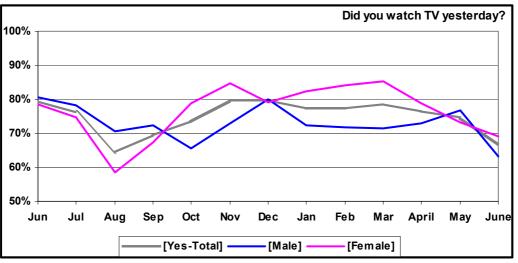

26  | 0.00  | 0.00  | 0.00  | 0.00  | 1.30  | 0.00  | 0.00  | 0.00  | 0.00  |
| Capital Radio   | 7.69  | 9.59  | 8.62  | 7.61  | 8.00  | 8.06  | 6.85  | 12.36 | 2.60  | 6.98  | 7.81  | 9.76  | 9.59  |
| X FM            | 0.00  | 2.74  | 3.45  | 5.43  | 8.00  | 3.23  | 1.37  | 2.25  | 6.49  | 1.16  | 6.25  | 2.44  | 2.74  |
| A3 FM           | 1.28  | 1.37  | 0.00  | 0.00  | 1.33  | 0.00  | 0.00  | 0.00  | 1.30  | 1.16  | 4.69  | 0.00  | 0.00  |
| Radju Komunita' | 8.97  | 4.11  | 3.45  | 7.61  | 5.33  | 6.45  | 5.48  | 4.49  | 5.19  | 8.14  | 4.69  | 14.63 | 10.96 |
|                 | 100   | 100   | 100   | 100   | 100   | 100   | 100   | 100   | 100   | 100   | 100   | 100   | 100   |

FIGURE 5.12: RADIO STATION LISTENING BY RANKING, BY AVERAGE, AND BY TOTAL AUDIENCES



















FIGURE 6.2: AVERAGE TV VIEWING BY TIME BRACKET



FIGURE 6.3: AVERAGE TV VIEWING BY TIME BRACKET [BAR CHART]











### FIGURE 6.5: REGULAR TV VIEWING BY MONTH



FIGURE 6.6: TV FOLLOWING BY TIME BRACKET BY MONTH





FIGURE 6.7 – TV VIEWING BY TIME BRACKET BY MONTH [BAR CHART]



#### FIGURE 6.8: TV VIEWING BY STATION



















FIGURES 6.10: TV STATION VIEWING BY MONTH BY STATION























|                       |       |       |       | 2004  |       |       |       |       |       | 20    | 05    |       |       |
|-----------------------|-------|-------|-------|-------|-------|-------|-------|-------|-------|-------|-------|-------|-------|
|                       | Jun   | Jul   | Aug   | Sep   | Oct   | Nov   | Dec   | JAN   | FEB   | MAR   | Apr   | MAY