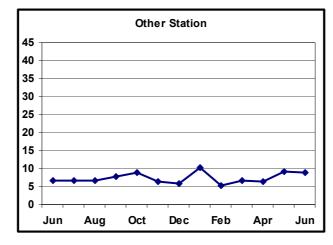

0.62  | 1.11  |
| MTV                   | 1.27  | 2.23  | 0.67  | 1.10  | 3.16  | 0.57  | 0.54  | 1.09  | 0.00  | 2.81  | 2.14  | 1.23  | 0.00  |
| BBC Prime             | 2.53  | 1.68  | 1.34  | 3.30  | 1.58  | 3.45  | 1.08  | 1.09  | 2.70  | 1.69  | 2.14  | 1.23  | 1.11  |
| BBC World             | 0.42  | 0.00  | 0.00  | 0.00  | 0.53  | 0.00  | 0.00  | 0.00  | 0.00  | 0.00  | 1.07  | 0.00  | 1.11  |
| Other Station         | 6.75  | 6.70  | 6.71  | 7.69  | 8.95  | 6.32  | 5.95  | 10.38 | 5.41  | 6.74  | 6.42  | 9.26  | 8.89  |
|                       | 100   | 100   | 100   | 100   | 100   | 100   | 100   | 100   | 100   | 100   | 100   | 100   | 100   |

FIGURE 6.11: TV STATIONS' TOTAL, AVERAGE PERCENTAGE SHARE, AND RANKING







0

Jun

Aug

Oct

Dec

Feb

Jun

Apr

























A REPORT ON A STUDY OF RADIO AND TELEVISION AUDIENCES IN MALTA JUNE 2004 – JUNE 2005

Part 3 – Tables and Figures [June 2004 - June 2005]

> Mario Axiak Head, Research & Communications Broadcasting Authority 7 Mile End Road Hamrun HMR 02

RADIO AND TELEVISION AUDIENCES IN MALTA

> Part 3 – Tables [June 2004 - June 2005]



TABLES

|            |         |                                                    | PAGE     |
|------------|---------|----------------------------------------------------|----------|
| 1.         |         | E PROFILE BY AGE                                   |          |
|            | 1.1     | By Gender                                          | 1        |
|            | 1.2     | BY ECONOMIC STATUS<br>BY EDUCATION                 | 1        |
|            |