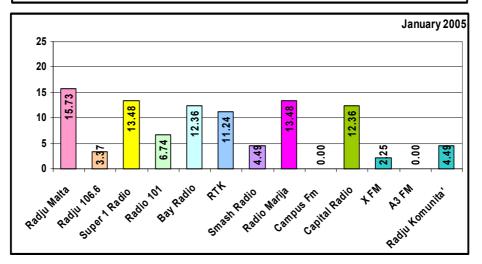

|                              |            |                | nder       | Age group   |            |          |  |
|------------------------------|------------|----------------|------------|-------------|------------|----------|--|
|                              | Total      | Male           | Female     | 12-29       | 30-49      | 50+      |  |
|                              | Count      | Count          | Count      | Count       | Count      | Count    |  |
| Favourite Radio Station      | Col %      | Col %          | Col %      | Col %       | Col %      | Col %    |  |
| Radju Malta                  | 13         | 6              | 7          | 1           | 4          | 8        |  |
|                              | 4.9%       | 5.2%           | 4.7%       | 1.4%        | 4.2%       | 8.1%     |  |
| Radju Parlament/106.6        | 10         | 6              | 4          | 9           | 1          | 0        |  |
|                              | 3.8%       | 5.2%           | 2.7%       | 13.0%       | 1.0%       | .0%      |  |
| Super One                    | 39         | 15             | 24         | 2           | 15         | 22       |  |
| Dedia 404                    | 14.8%      | 12.9%          | 16.2%      | 2.9%        | 15.6%      | 22.2%    |  |
| Radio 101                    | 11         | 5              | 6          | 1 40/       | 7          | 2 00/    |  |
| Dev Dedie                    | 4.2%       | 4.3%           | 4.1%       | 1.4%        | 7.3%       | 3.0%     |  |
| Bay Radio                    | 22<br>8.3% | 11<br>9.5%     | 11<br>7.4% | 15<br>21.7% | 7<br>7.3%  | 0<br>.0% |  |
| RTK                          | 0.3%<br>22 | 9.5%           | 7.4%<br>16 | 21.7%       | 7.3%       | .0%      |  |
|                              | 8.3%       | 5.2%           | 10.8%      | 1.4%        | 8.3%       | 13.1%    |  |
| Smash Radio                  | 21         | 5.2 %          | 10.8 %     | 6           | 0.5 /0     | 13.1%    |  |
| Onash Kadio                  | 8.0%       | 9.5%           | 6.8%       | 8.7%        | 9.4%       | 6.1%     |  |
| Radio Maria                  | 17         | 0.0 <i>/</i> 0 | 10         | 0.7 /0      | J.+70<br>4 | 12       |  |
|                              | 6.4%       | 6.0%           | 6.8%       | 1.4%        | 4.2%       | 12.1%    |  |
| Campus FM                    | 0.170      | 0.0 /0         | 0.0        | 0           | 0          | 0        |  |
|                              | .0%        | .0%            | .0%        | .0%         | .0%        | .0%      |  |
| Capital Radio                | 22         | 13             | 9          | 6           | 13         | 3        |  |
|                              | 8.3%       | 11.2%          | 6.1%       | 8.7%        | 13.5%      | 3.0%     |  |
| X FM                         | 8          | 1              | 7          | 7           | 1          | 0        |  |
|                              | 3.0%       | .9%            | 4.7%       | 10.1%       | 1.0%       | .0%      |  |
| A3 FM                        | 1          | 1              | 0          | 1           | 0          | 0        |  |
|                              | .4%        | .9%            | .0%        | 1.4%        | .0%        | .0%      |  |
| Radju tal-komunita'          | 27         | 9              | 18         | 6           | 11         | 10       |  |
|                              | 10.2%      | 7.8%           | 12.2%      | 8.7%        | 11.5%      | 10.1%    |  |
| No particular station        | 50         | 25             | 25         | 12          | 16         | 22       |  |
|                              | 18.9%      | 21.6%          | 16.9%      | 17.4%       | 16.7%      | 22.2%    |  |
| Other                        | 1          | 0              | 1          | 1           | 0          | 0        |  |
|                              | .4%        | .0%            | .7%        | 1.4%        | .0%        | .0%      |  |
| Refusal                      | 0          | 0              | 0          | 0           | 0          | 0        |  |
|                              | .0%        | .0%            | .0%        | .0%         | .0%        | .0%      |  |
| Total                        | 264        | 116            | 148        | 69          | 96         | 99       |  |
| [Note: Counts less than 30 a | 100.0%     | 100.0%         | 100.0%     | 100.0%      | 100.0%     | 100.0%   |  |