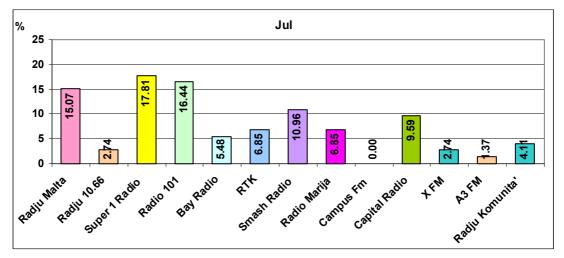

|                              |            |                | nder       | Age group   |            |          |  |
|------------------------------|------------|----------------|------------|-------------|------------|----------|--|
|                              | Total      | Male           | Female     | 12-29       | 30-49      | 50+      |  |
|                              | Count      | Count          | Count      | Count       | Count      | Count    |  |
| Favourite Radio Station      | Col %      | Col %          | Col %      | Col %       | Col %      | Col %    |  |
| Radju Malta                  | 13         | 6              | 7          | 1           | 4          | 8        |  |
|                              | 4.9%       | 5.2%           | 4.7%       | 1.4%        | 4.2%       | 8.1%     |  |
| Radju Parlament/106.6        | 10         | 6              | 4          | 9           | 1          | 0        |  |
|                              | 3.8%       | 5.2%           | 2.7%       | 13.0%       | 1.0%       | .0%      |  |
| Super One                    | 39         | 15             | 24         | 2           | 15         | 22       |  |
| Dedia 404                    | 14.8%      | 12.9%          | 16.2%      | 2.9%        | 15.6%      | 22.2%    |  |
| Radio 101                    | 11         | 5              | 6          | 1 40/       | 7          | 2 00/    |  |
| Dev Dedie                    | 4.2%       | 4.3%           | 4.1%       | 1.4%        | 7.3%       | 3.0%     |  |
| Bay Radio                    | 22<br>8.3% | 11<br>9.5%     | 11<br>7.4% | 15<br>21.7% | 7<br>7.3%  | 0<br>.0% |  |
| RTK                          | 0.3%<br>22 | 9.5%           | 7.4%<br>16 | 21.7%       | 7.3%       | .0%      |  |
|                              | 8.3%       | 5.2%           | 10.8%      | 1.4%        | 8.3%       | 13.1%    |  |
| Smash Radio                  | 21         | 5.2 %          | 10.8 %     | 6           | 0.5 /0     | 13.1%    |  |
| Onash Kadio                  | 8.0%       | 9.5%           | 6.8%       | 8.7%        | 9.4%       | 6.1%     |  |
| Radio Maria                  | 17         | 0.0 <i>/</i> 0 | 10         | 0.7 /0      | J.+70<br>4 | 12       |  |
|                              | 6.4%       | 6.0%           | 6.8%       | 1.4%        | 4.2%       | 12.1%    |  |
| Campus FM                    | 0.170      | 0.0 /0         | 0.0        | 0           | 0          | 0        |  |
|                              | .0%        | .0%            | .0%        | .0%         | .0%        | .0%      |  |
| Capital Radio                | 22         | 13             | 9          | 6           | 13         | 3        |  |
|                              | 8.3%       | 11.2%          | 6.1%       | 8.7%        | 13.5%      | 3.0%     |  |
| X FM                         | 8          | 1              | 7          | 7           | 1          | 0        |  |
|                              | 3.0%       | .9%            | 4.7%       | 10.1%       | 1.0%       | .0%      |  |
| A3 FM                        | 1          | 1              | 0          | 1           | 0          | 0        |  |
|                              | .4%        | .9%            | .0%        | 1.4%        | .0%        | .0%      |  |
| Radju tal-komunita'          | 27         | 9              | 18         | 6           | 11         | 10       |  |
|                              | 10.2%      | 7.8%           | 12.2%      | 8.7%        | 11.5%      | 10.1%    |  |
| No particular station        | 50         | 25             | 25         | 12          | 16         | 22       |  |
|                              | 18.9%      | 21.6%          | 16.9%      | 17.4%       | 16.7%      | 22.2%    |  |
| Other                        | 1          | 0              | 1          | 1           | 0          | 0        |  |
|                              | .4%        | .0%            | .7%        | 1.4%        | .0%        | .0%      |  |
| Refusal                      | 0          | 0              | 0          | 0           | 0          | 0        |  |
|                              | .0%        | .0%            | .0%        | .0%         | .0%        | .0%      |  |
| Total                        | 264        | 116            | 148        | 69          | 96         | 99       |  |
| [Note: Counts less than 30 a | 100.0%     | 100.0%         | 100.0%     | 100.0%      | 100.0%     | 100.0%   |  |