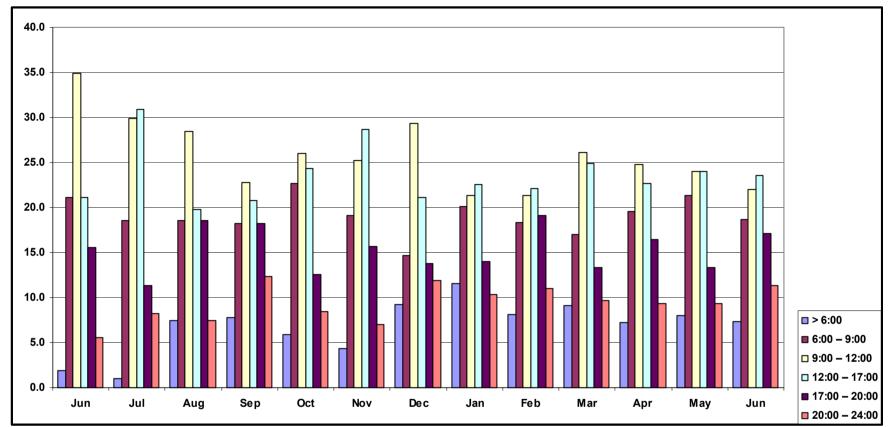

6 |
| 6.11      | TV STATIONS' TOTAL, AVERAGE PERCENTAGE SHARE, AND RANKING               | 70 |
| 6.12      | TV VIEWING BY STATION AND BY MONTH                                      | 71 |









## FIGURE 3.2: FAVORITE RADIO STATION























[+Educ.22]

5.5%

4.2%

Rai 2 Rai 1

0.2%

Rai 3

0.2%

ΜΤΥ

3.5%

Italia 1

9.2%

Canale 5

10.2%

Rete 4

2.2%

Discovery Channel

0.7%

Other Italian Station 0.2%





















### FIGURE 5.1: RADIO LISTENING BY NUMBER OF HOURS





FIGURE 5.2: RADIO LISTENING BY NUMBER OF HOURS [JUNE 2004 – JUNE 2005]



FIGURE 5.3: RADIO LISTENING BY GENDER AND BY MONTH [JUNE 2004 - JUNE 2005]



FIGURE 5.4: RADIO LISTENING BY TIME BRACKET [JUNE 2004 – JUNE 2005]



















FIGURE 5.7 RADIO LISTENING PER TIME BRACKET BY MONTH







FIGURE 5.8 – RADIO LISTENING BY TIME BRACKET BY MONTH

### FIGURE 5.9: RADIO LISTENING BY STATION







# FIGURES 5.10 - RADIO STATION LISTENING BY STATION BY WEEKDAY [APRIL - JUNE 2005]









FIGURE 5.11: RADIO STATION LISTENING BY MONTH BY STATION

2005































|                 | 2004  |       |       |       |       |       | 2005  |       |       |       |       |       |       |
|-----------------|-------|-------|-------|-------|-------|-------|-------|-------|-------|-------|-------|-------|-------|
|                 | Jun   | Jul   | Aug   | Sep   | Oct   | Nov   | Dec   | JAN   | Feb   | MAR   | Apr   | ΜΑΥ   | JUN   |
|                 | %     | %     | %     | %     | %     | %     | %     | %     | %     | %     | %     | %     | %     |
| Radju Mal