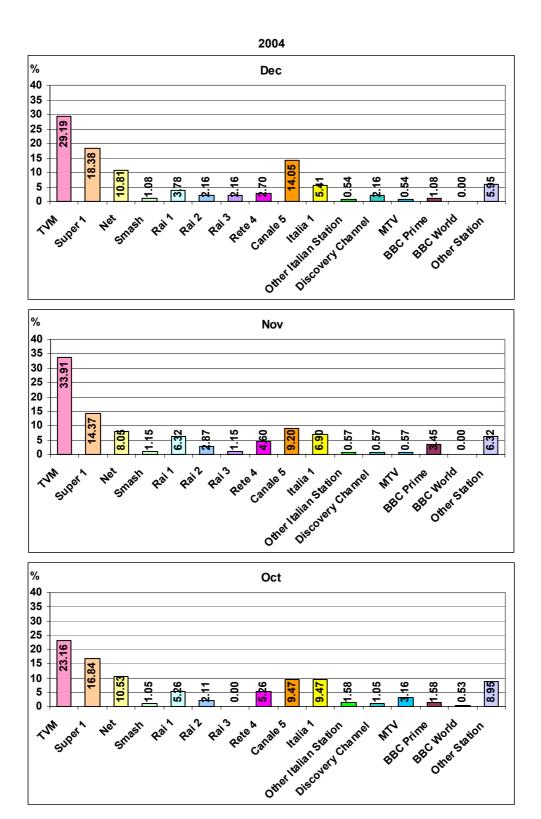

| 1.30  | 1.16  | 4.69  | 0.00  | 0.00  |
| Radju Komunita' | 8.97  | 4.11  | 3.45  | 7.61  | 5.33  | 6.45  | 5.48  | 4.49  | 5.19  | 8.14  | 4.69  | 14.63 | 10.96 |
|                 | 100   | 100   | 100   | 100   | 100   | 100   | 100   | 100   | 100   | 100   | 100   | 100   | 100   |

FIGURE 5.12: RADIO STATION LISTENING BY RANKING, BY AVERAGE, AND BY TOTAL AUDIENCES



















FIGURE 6.2: AVERAGE TV VIEWING BY TIME BRACKET



FIGURE 6.3: AVERAGE TV VIEWING BY TIME BRACKET [BAR CHART]











### FIGURE 6.5: REGULAR TV VIEWING BY MONTH



FIGURE 6.6: TV FOLLOWING BY TIME BRACKET BY MONTH





FIGURE 6.7 – TV VIEWING BY TIME BRACKET BY MONTH [BAR CHART]



#### FIGURE 6.8: TV VIEWING BY STATION



















FIGURES 6.10: TV STATION VIEWING BY MONTH BY STATION























|                       |       |       |       | 2004  |       |       |       |       |       | 20    | 05    |       |       |
|-----------------------|-------|-------|-------|-------|-------|-------|-------|-------|-------|-------|-------|-------|-------|
|                       | Jun   | Jul   | Aug   | Sep   | Oct   | Nov   | Dec   | JAN   | FEB   | MAR   | Apr   | MAY   | Jun   |
|                       | %     | %     | %     | %     | %     | %     | %     | %     | %     | %     | %     | %     | %     |
| TVM                   | 25.74 | 29.61 | 26.85 | 23.63 | 23.16 | 33.91 | 29.19 | 31.15 | 40.54 | 34.27 | 24.06 | 28.40 | 26.11 |
| Super 1               | 12.24 | 12.29 | 18.79 | 15.38 | 16.84 | 14.37 | 18.38 | 15.30 | 14.86 | 18.54 | 15.51 | 12.96 | 16.11 |
| Net