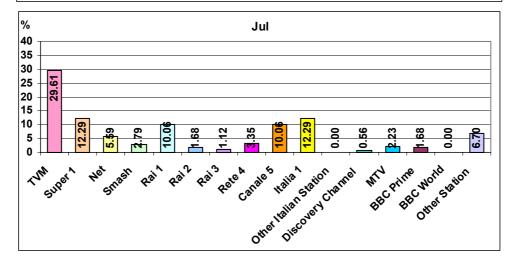

| 1.16  | 4.69  | 0.00  | 0.00  |
| Radju Komunita' | 8.97  | 4.11  | 3.45  | 7.61  | 5.33  | 6.45  | 5.48  | 4.49  | 5.19  | 8.14  | 4.69  | 14.63 | 10.96 |
|                 | 100   | 100   | 100   | 100   | 100   | 100   | 100   | 100   | 100   | 100   | 100   | 100   | 100   |

FIGURE 5.12: RADIO STATION LISTENING BY RANKING, BY AVERAGE, AND BY TOTAL AUDIENCES



















FIGURE 6.2: AVERAGE TV VIEWING BY TIME BRACKET



FIGURE 6.3: AVERAGE TV VIEWING BY TIME BRACKET [BAR CHART]











### FIGURE 6.5: REGULAR TV VIEWING BY MONTH



FIGURE 6.6: TV FOLLOWING BY TIME BRACKET BY MONTH





FIGURE 6.7 – TV VIEWING BY TIME BRACKET BY MONTH [BAR CHART]



#### FIGURE 6.8: TV VIEWING BY STATION



















FIGURES 6.10: TV STATION VIEWING BY MONTH BY STATION























|                       |       |       |       | 2004  |       |       |       |       |       | 20    | 05    |       |       |
|-----------------------|-------|-------|-------|-------|-------|-------|-------|-------|-------|-------|-------|-------|-------|
|                       | Jun   | Jul   | Aug   | Sep   | Oct   | Nov   | Dec   | JAN   | FEB   | MAR   | Apr   | MAY   | Jun   |
|                       | %     | %     | %     | %     | %     | %     | %     | %     | %     | %     | %     | %     | %     |
| TVM                   | 25.74 | 29.61 | 26.85 | 23.63 | 23.16 | 33.91 | 29.19 | 31.15 | 40.54 | 34.27 | 24.06 | 28.40 | 26.11 |
| Super 1               | 12.24 | 12.29 | 18.79 | 15.38 | 16.84 | 14.37 | 18.38 | 15.30 | 14.86 | 18.54 | 15.51 | 12.96 | 16.11 |
| Net