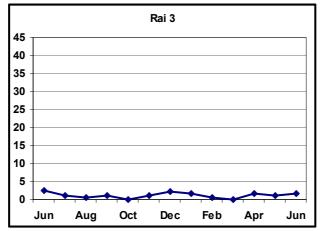

| 1.60  | 0.62  | 1.11  |
| MTV                   | 1.27  | 2.23  | 0.67  | 1.10  | 3.16  | 0.57  | 0.54  | 1.09  | 0.00  | 2.81  | 2.14  | 1.23  | 0.00  |
| BBC Prime             | 2.53  | 1.68  | 1.34  | 3.30  | 1.58  | 3.45  | 1.08  | 1.09  | 2.70  | 1.69  | 2.14  | 1.23  | 1.11  |
| BBC World             | 0.42  | 0.00  | 0.00  | 0.00  | 0.53  | 0.00  | 0.00  | 0.00  | 0.00  | 0.00  | 1.07  | 0.00  | 1.11  |
| Other Station         | 6.75  | 6.70  | 6.71  | 7.69  | 8.95  | 6.32  | 5.95  | 10.38 | 5.41  | 6.74  | 6.42  | 9.26  | 8.89  |
|                       | 100   | 100   | 100   | 100   | 100   | 100   | 100   | 100   | 100   | 100   | 100   | 100   | 100   |

FIGURE 6.11: TV STATIONS' TOTAL, AVERAGE PERCENTAGE SHARE, AND RANKING







0

Jun

Aug

Oct

Dec

Feb

Jun

Apr

























A REPORT ON A STUDY OF RADIO AND TELEVISION AUDIENCES IN MALTA JUNE 2004 – JUNE 2005

Part 3 – Tables and Figures [June 2004 - June 2005]

> Mario Axiak Head, Research & Communications Broadcasting Authority 7 Mile End Road Hamrun HMR 02

RADIO AND TELEVISION AUDIENCES IN MALTA

> Part 3 – Tables [June 2004 - June 2005]



TABLES

|            |         |                                                    | PAGE     |
|------------|---------|----------------------------------------------------|----------|
| 1.         |         | E PROFILE BY AGE                                   |          |
|            | 1.1     | By Gender                                          | 1        |
|            | 1.2     | BY ECONOMIC STATUS<br>BY EDUCATION                 | 1        |
|