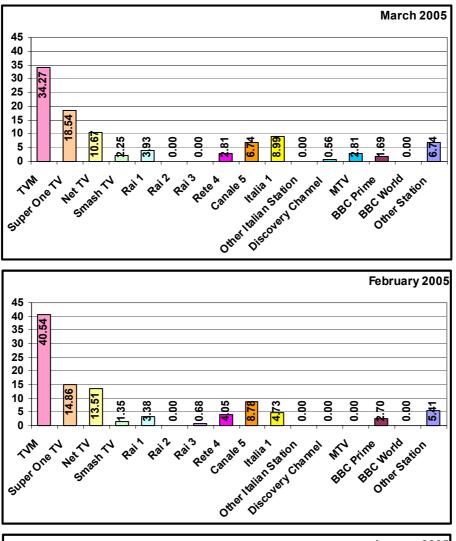

0.00  | 1.30  | 1.16  | 4.69  | 0.00  | 0.00  |
| Radju Komunita' | 8.97  | 4.11  | 3.45  | 7.61  | 5.33  | 6.45  | 5.48  | 4.49  | 5.19  | 8.14  | 4.69  | 14.63 | 10.96 |
|                 | 100   | 100   | 100   | 100   | 100   | 100   | 100   | 100   | 100   | 100   | 100   | 100   | 100   |

FIGURE 5.12: RADIO STATION LISTENING BY RANKING, BY AVERAGE, AND BY TOTAL AUDIENCES



















FIGURE 6.2: AVERAGE TV VIEWING BY TIME BRACKET



FIGURE 6.3: AVERAGE TV VIEWING BY TIME BRACKET [BAR CHART]











### FIGURE 6.5: REGULAR TV VIEWING BY MONTH



FIGURE 6.6: TV FOLLOWING BY TIME BRACKET BY MONTH





FIGURE 6.7 – TV VIEWING BY TIME BRACKET BY MONTH [BAR CHART]



#### FIGURE 6.8: TV VIEWING BY STATION



















FIGURES 6.10: TV STATION VIEWING BY MONTH BY STATION























|                       |       |       |       | 2004  |       |       |       |       |       | 20    | 05    |       |       |
|-----------------------|-------|-------|-------|-------|-------|-------|-------|-------|-------|-------|-------|-------|-------|
|                       | Jun   | Jul   | Aug   | Sep   | Oct   | Nov   | Dec   | JAN   | FEB   | MAR   | Apr   | MAY   | Jun   |
|                       | %     | %     | %     | %     | %     | %     | %     | %     | %     | %     | %     | %     | %     |
| TVM                   | 25.74 | 29.61 | 26.85 | 23.63 | 23.16 | 33.91 | 29.19 | 31.15 | 40.54 | 34.27 | 24.06 | 28.40 | 26.11 |
| Super 1               | 12.24 | 12.29 | 18.79 | 15.38 | 16.84 | 14.37 | 18.38 | 15.30 | 14.86 | 18.54 | 15.51 | 12.96 | 16.11 |