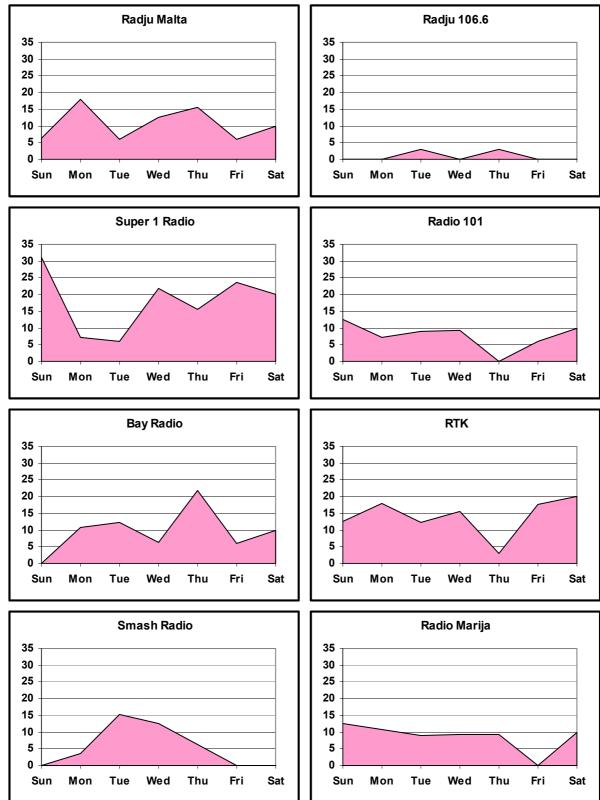

| TV VIEWING BY STATION AND BY MONTH                                      | 71 |









## FIGURE 3.2: FAVORITE RADIO STATION























[+Educ.22]

5.5%

4.2%

Rai 2 Rai 1

0.2%

Rai 3

0.2%

ΜΤΥ

3.5%

Italia 1

9.2%

Canale 5

10.2%

Rete 4

2.2%

Discovery Channel

0.7%

Other Italian Station 0.2%





















### FIGURE 5.1: RADIO LISTENING BY NUMBER OF HOURS





FIGURE 5.2: RADIO LISTENING BY NUMBER OF HOURS [JUNE 2004 – JUNE 2005]



FIGURE 5.3: RADIO LISTENING BY GENDER AND BY MONTH [JUNE 2004 - JUNE 2005]



FIGURE 5.4: RADIO LISTENING BY TIME BRACKET [JUNE 2004 – JUNE 2005]



















FIGURE 5.7 RADIO LISTENING PER TIME BRACKET BY MONTH







FIGURE 5.8 – RADIO LISTENING BY TIME BRACKET BY MONTH

### FIGURE 5.9: RADIO LISTENING BY STATION







# FIGURES 5.10 - RADIO STATION LISTENING BY STATION BY WEEKDAY [APRIL - JUNE 2005]









FIGURE 5.11: RADIO STATION LISTENING BY MONTH BY STATION

2005































|                 | 2004  |       |       |       |       |       | 2005  |       |       |       |       |       |       |
|-----------------|-------|-------|-------|-------|-------|-------|-------|-------|-------|-------|-------|-------|-------|
|                 | Jun   | Jul   | Aug   | Sep   | Oct   | Nov   | Dec   | JAN   | Feb   | MAR   | Apr   | ΜΑΥ   | JUN   |
|                 | %     | %     | %     | %     | %     | %     | %     | %     | %     | %     | %     | %     | %     |
| Radju Malta     | 14.10 | 15.07 | 12.07 | 10.87 | 9.33  | 11.29 | 12.33 | 15.73 | 11.69 | 20.93 | 9.38  | 12.20 |