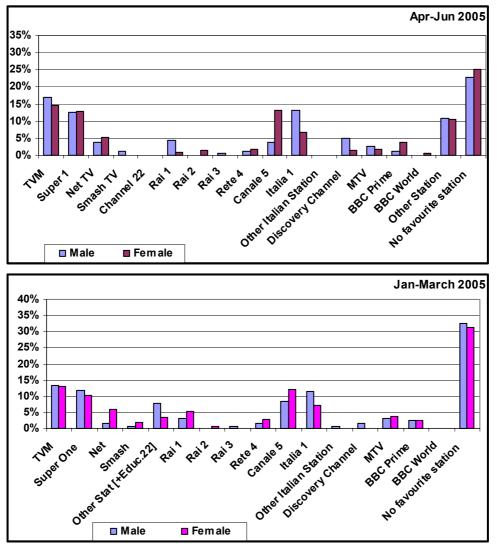

# Table 4.2: Preferences for Ten Radio Programme Sectors - By Educational Level [Base = All Radio Listeners]

| Do you listen to Radio Do you listen to Radio Musical Programmes Yes 10 Discussions Yes 5 10 Sports Yes 3 10 Businesses Yes 2 10 Cultural Yes 4 10 Religious Yes Yes                                                                                                                                                                                                                                                                                                                                                                                                                                                                                                                                                                                                                                                                                                                                                                                                                                                                                                                                                                                                                                                                                                                                                                                                                                                                                                                                                                                                                                                                                                                                                                                                                                                                                                                                                                                                                                                                                                                                                                                                                                                                                                                                                                                                                                                                                                           | ount<br>ol %                                                                                                                                   | Primary<br>Count<br>Col %<br>Row %<br>63<br>76.8%<br>28.4%<br>53<br>64.6%<br>35.6%<br>25<br>30.5%<br>26.0%                   | Secondary<br>Count<br>Col %<br>Row %<br>99<br>88.4%<br>44.6%<br>61<br>54.5%<br>40.9%<br>38<br>23.0% | Post-<br>Secondary<br>Count<br>Col %<br>Row %<br>32<br>88.9%<br>14.4%<br>9<br>25.0%<br>6.0%<br>13 | Tertiary<br>Count<br>Col %<br>Row %<br>16<br>94.1%<br>7.2%<br>11<br>64.7%<br>7.4%<br>12 | Never<br>attended<br>school<br>Count<br>Col %<br>Row %<br>11<br>68.8%<br>5.0%<br>15<br>93.8%<br>10.1% | Refusal<br>Count<br>Col %<br>Row %<br>1<br>100.0%<br>.5%<br>0<br>.0% |
|--------------------------------------------------------------------------------------------------------------------------------------------------------------------------------------------------------------------------------------------------------------------------------------------------------------------------------------------------------------------------------------------------------------------------------------------------------------------------------------------------------------------------------------------------------------------------------------------------------------------------------------------------------------------------------------------------------------------------------------------------------------------------------------------------------------------------------------------------------------------------------------------------------------------------------------------------------------------------------------------------------------------------------------------------------------------------------------------------------------------------------------------------------------------------------------------------------------------------------------------------------------------------------------------------------------------------------------------------------------------------------------------------------------------------------------------------------------------------------------------------------------------------------------------------------------------------------------------------------------------------------------------------------------------------------------------------------------------------------------------------------------------------------------------------------------------------------------------------------------------------------------------------------------------------------------------------------------------------------------------------------------------------------------------------------------------------------------------------------------------------------------------------------------------------------------------------------------------------------------------------------------------------------------------------------------------------------------------------------------------------------------------------------------------------------------------------------------------------------|------------------------------------------------------------------------------------------------------------------------------------------------|------------------------------------------------------------------------------------------------------------------------------|-----------------------------------------------------------------------------------------------------|---------------------------------------------------------------------------------------------------|-----------------------------------------------------------------------------------------|-------------------------------------------------------------------------------------------------------|----------------------------------------------------------------------|
| Do you listen to Radio<br>Musical Programmes<br>Musical Programmes<br>Discussions<br>Sports<br>Sports<br>Musinesses<br>Musinesses<br>Musinesses<br>Musinesses<br>Musinesses<br>Musinesses<br>Musinesses<br>Musinesses<br>Musinesses<br>Musinesses<br>Musinesses<br>Musinesses<br>Musinesses<br>Musinesses<br>Musinesses<br>Musinesses<br>Musinesses<br>Musinesses<br>Musinesses<br>Musinesses<br>Musinesses<br>Musinesses<br>Musinesses<br>Musinesses<br>Musinesses<br>Musinesses<br>Musinesses<br>Musinesses<br>Musinesses<br>Musinesses<br>Musinesses<br>Musinesses<br>Musinesses<br>Musinesses<br>Musinesses<br>Musinesses<br>Musinesses<br>Musinesses<br>Musinesses<br>Musinesses<br>Musinesses<br>Musinesses<br>Musinesses<br>Musinesses<br>Musinesses<br>Musinesses<br>Musinesses<br>Musinesses<br>Musinesses<br>Musinesses<br>Musinesses<br>Musinesses<br>Musinesses<br>Musinesses<br>Musinesses<br>Musinesses<br>Musinesses<br>Musinesses<br>Musinesses<br>Musinesses<br>Musinesses<br>Musinesses<br>Musinesses<br>Musinesses<br>Musinesses<br>Musinesses<br>Musinesses<br>Musinesses<br>Musinesses<br>Musinesses<br>Musinesses<br>Musinesses<br>Musinesses<br>Musinesses<br>Musinesses<br>Musinesses<br>Musinesses<br>Musinesses<br>Musinesses<br>Musinesses<br>Musinesses<br>Musinesses<br>Musinesses<br>Musinesses<br>Musinesses<br>Musinesses<br>Musinesses<br>Musinesses<br>Musinesses<br>Musinesses<br>Musinesses<br>Musinesses<br>Musinesses<br>Musinesses<br>Musinesses<br>Musinesses<br>Musinesses<br>Musinesses<br>Musinesses<br>Musinesses<br>Musinesses<br>Musinesses<br>Musinesses<br>Musinesses<br>Musinesses<br>Musinesses<br>Musinesses<br>Musinesses<br>Musinesses<br>Musinesses<br>Musinesses<br>Musinesses<br>Musinesses<br>Musinesses<br>Musinesses<br>Musinesses<br>Musinesses<br>Musinesses<br>Musinesses<br>Musinesses<br>Musinesses<br>Musinesses<br>Musinesses<br>Musinesses<br>Musinesses<br>Musinesses<br>Musinesses<br>Musinesses<br>Musinesses<br>Musinesses<br>Musinesses<br>Musinesses<br>Musinesses<br>Musinesses<br>Musinesses<br>Musinesses<br>Musinesses<br>Musinesses<br>Musinesses<br>Musinesses<br>Musinesses<br>Musinesses<br>Musinesses<br>Musinesses<br>Musinesses<br>Musinesses<br>Musinesses<br>Musinesses<br>Musinesses<br>Musinesses<br>Musinesses<br>Musinesses<br>Musinesses<br>Musinesses<br>Musinesses<br>Musinesses<br>Musinesses<br>Musinesee<br>Musinesses<br>Musinesses<br>Musinesses<br>Musinesses<br>Musinesses | Count<br>Col %<br>222<br>34.1%<br>00.0%<br>149<br>56.4%<br>00.0%<br>96<br>36.4%<br>00.0%                                                       | Count<br>Col %<br>Row %<br>63<br>76.8%<br>28.4%<br>53<br>64.6%<br>35.6%<br>25<br>30.5%                                       | Count<br>Col %<br>Row %<br>99<br>88.4%<br>44.6%<br>61<br>54.5%<br>40.9%<br>38                       | Secondary<br>Count<br>Col %<br>Row %<br>32<br>88.9%<br>14.4%<br>9<br>25.0%<br>6.0%                | Count<br>Col %<br>Row %<br>16<br>94.1%<br>7.2%<br>11<br>64.7%<br>7.4%                   | school<br>Count<br>Col %<br>Row %<br>11<br>68.8%<br>5.0%<br>15<br>93.8%                               | Count<br>Col %<br>Row %<br>100.0%<br>.5%<br>0<br>.0%                 |
| Do you listen to Radio<br>Musical Programmes<br>Discussions<br>Sports<br>Substrained<br>C<br>8<br>10<br>10<br>10<br>10<br>10<br>10<br>10<br>10<br>10<br>10                                                                                                                                                                                                                                                                                                                                                                                                                                                                                                                                                                                                                                                                                                                                                                                                                                                                                                                                                                                                                                                                                                                                                                                                                                                                                                                                                                                                                                                                                                                                                                                                                                                                                                                                                                                                                                                                                                                                                                                                                                                                                                                                                                                                                                                                                                                     | Count<br>Col %<br>222<br>34.1%<br>00.0%<br>149<br>56.4%<br>00.0%<br>96<br>36.4%<br>00.0%                                                       | Count<br>Col %<br>Row %<br>63<br>76.8%<br>28.4%<br>53<br>64.6%<br>35.6%<br>25<br>30.5%                                       | Count<br>Col %<br>Row %<br>99<br>88.4%<br>44.6%<br>61<br>54.5%<br>40.9%<br>38                       | Count<br>Col %<br>Row %<br>32<br>88.9%<br>14.4%<br>9<br>25.0%<br>6.0%                             | Count<br>Col %<br>Row %<br>16<br>94.1%<br>7.2%<br>11<br>64.7%<br>7.4%                   | Count<br>Col %<br>Row %<br>11<br>68.8%<br>5.0%<br>15<br>93.8%                                         | Count<br>Col %<br>Row %<br>1<br>100.0%<br>.5%<br>0<br>.0%            |
| Do you listen to Radio     C       Musical Programmes     Yes       Musical Programmes     Yes       Discussions     Yes       Discussions     Yes       Sports     Yes       Businesses     Yes       Cultural     Yes       Religious     Yes                                                                                                                                                                                                                                                                                                                                                                                                                                                                                                                                                                                                                                                                                                                                                                                                                                                                                                                                                                                                                                                                                                                                                                                                                                                                                                                                                                                                                                                                                                                                                                                                                                                                                                                                                                                                                                                                                                                                                                                                                                                                                                                                                                                                                                | Col %           222           64.1%           00.0%           149           66.4%           00.0%           96           66.4%           00.0% | Col %<br>Row %<br>63<br>76.8%<br>28.4%<br>53<br>64.6%<br>35.6%<br>25<br>30.5%                                                | Col %<br>Row %<br>99<br>88.4%<br>44.6%<br>61<br>54.5%<br>40.9%<br>38                                | Col %<br>Row %<br>32<br>88.9%<br>14.4%<br>9<br>25.0%<br>6.0%                                      | Col %<br>Row %<br>16<br>94.1%<br>7.2%<br>11<br>64.7%<br>7.4%                            | Col %<br>Row %<br>11<br>68.8%<br>5.0%<br>15<br>93.8%                                                  | Col %<br>Row %<br>1<br>100.0%<br>.5%<br>0<br>.0%                     |
| Do you listen to RadioRedMusical ProgrammesYes81010DiscussionsYes5DiscussionsYes10SportsYes3BusinessesYes2CulturalYes4ReligiousYes4                                                                                                                                                                                                                                                                                                                                                                                                                                                                                                                                                                                                                                                                                                                                                                                                                                                                                                                                                                                                                                                                                                                                                                                                                                                                                                                                                                                                                                                                                                                                                                                                                                                                                                                                                                                                                                                                                                                                                                                                                                                                                                                                                                                                                                                                                                                                            | DW %           222           34.1%           00.0%           149           66.4%           96           36.4%           00.0%                  | Row %           63           76.8%           28.4%           53           64.6%           35.6%           25           30.5% | Row %<br>99<br>88.4%<br>44.6%<br>61<br>54.5%<br>40.9%<br>38                                         | Row %<br>32<br>88.9%<br>14.4%<br>9<br>25.0%<br>6.0%                                               | Row %<br>16<br>94.1%<br>7.2%<br>11<br>64.7%<br>7.4%                                     | Row %<br>11<br>68.8%<br>5.0%<br>15<br>93.8%                                                           | Row %<br>1<br>100.0%<br>.5%<br>0<br>.0%                              |
| Musical Programmes       Yes       8         10       10         Discussions       Yes       5         10       10       10         Sports       Yes       3         Businesses       Yes       3         Cultural       Yes       4         Religious       Yes       4                                                                                                                                                                                                                                                                                                                                                                                                                                                                                                                                                                                                                                                                                                                                                                                                                                                                                                                                                                                                                                                                                                                                                                                                                                                                                                                                                                                                                                                                                                                                                                                                                                                                                                                                                                                                                                                                                                                                                                                                                                                                                                                                                                                                       | 222<br>34.1%<br>00.0%<br>149<br>56.4%<br>00.0%<br>96<br>36.4%<br>00.0%                                                                         | 63<br>76.8%<br>28.4%<br>53<br>64.6%<br>35.6%<br>25<br>30.5%                                                                  | 99<br>88.4%<br>44.6%<br>61<br>54.5%<br>40.9%<br>38                                                  | 32<br>88.9%<br>14.4%<br>9<br>25.0%<br>6.0%                                                        | 16<br>94.1%<br>7.2%<br>11<br>64.7%<br>7.4%                                              | 11<br>68.8%<br>5.0%<br>15<br>93.8%                                                                    | 1<br>100.0%<br>.5%<br>0<br>.0%                                       |
| Businesses Yes 2<br>Cultural Yes 4<br>Cultural Yes 4<br>Religious Yes Yes 2<br>Cultural Yes 4                                                                                                                                                                                                                                                                                                                                                                                                                                                                                                                                                                                                                                                                                                                                                                                                                                                                                                                                                                                                                                                                                                                                                                                                                                                                                                                                                                                                                                                                                                                                                                                                                                                                                                                                                                                                                                                                                                                                                                                                                                                                                                                                                                                                                                                                                                                                                                                  | 34.1%<br>00.0%<br>149<br>56.4%<br>00.0%<br>96<br>36.4%<br>00.0%                                                                                | 76.8%<br>28.4%<br>53<br>64.6%<br>35.6%<br>25<br>30.5%                                                                        | 88.4%<br>44.6%<br>61<br>54.5%<br>40.9%<br>38                                                        | 88.9%<br>14.4%<br>9<br>25.0%<br>6.0%                                                              | 94.1%<br>7.2%<br>11<br>64.7%<br>7.4%                                                    | 68.8%<br>5.0%<br>15<br>93.8%                                                                          | .5%<br>0<br>.0%                                                      |
| IndextIndextDiscussionsYes51010SportsYes3101010BusinessesYes2101010CulturalYes410Yes410Yes410Yes410Yes410Yes410Yes410Yes410Yes410Yes410Yes4                                                                                                                                                                                                                                                                                                                                                                                                                                                                                                                                                                                                                                                                                                                                                                                                                                                                                                                                                                                                                                                                                                                                                                                                                                                                                                                                                                                                                                                                                                                                                                                                                                                                                                                                                                                                                                                                                                                                                                                                                                                                                                                                                                                                                                                                                                                                    | 00.0%<br>149<br>66.4%<br>00.0%<br>96<br>66.4%<br>00.0%                                                                                         | 28.4%<br>53<br>64.6%<br>35.6%<br>25<br>30.5%                                                                                 | 44.6%<br>61<br>54.5%<br>40.9%<br>38                                                                 | 14.4%<br>9<br>25.0%<br>6.0%                                                                       | 7.2%<br>11<br>64.7%<br>7.4%                                                             | 5.0%<br>15<br>93.8%                                                                                   | .5%<br>0<br>.0%                                                      |
| Discussions Yes 5<br>10<br>Sports Yes 3<br>10<br>Businesses Yes 2<br>10<br>Cultural Yes 4<br>10<br>Religious Yes                                                                                                                                                                                                                                                                                                                                                                                                                                                                                                                                                                                                                                                                                                                                                                                                                                                                                                                                                                                                                                                                                                                                                                                                                                                                                                                                                                                                                                                                                                                                                                                                                                                                                                                                                                                                                                                                                                                                                                                                                                                                                                                                                                                                                                                                                                                                                               | 149<br>56.4%<br>00.0%<br>96<br>36.4%<br>00.0%                                                                                                  | 53<br>64.6%<br>35.6%<br>25<br>30.5%                                                                                          | 61<br>54.5%<br>40.9%<br>38                                                                          | 9<br>25.0%<br>6.0%                                                                                | 11<br>64.7%<br>7.4%                                                                     | 15<br>93.8%                                                                                           | 0<br>.0%                                                             |
| Sports Yes 70<br>Sports Yes 3<br>10<br>Businesses Yes 2<br>10<br>Cultural Yes 4<br>10<br>Religious Yes 7                                                                                                                                                                                                                                                                                                                                                                                                                                                                                                                                                                                                                                                                                                                                                                                                                                                                                                                                                                                                                                                                                                                                                                                                                                                                                                                                                                                                                                                                                                                                                                                                                                                                                                                                                                                                                                                                                                                                                                                                                                                                                                                                                                                                                                                                                                                                                                       | 6.4%<br>0.0%<br>96<br>6.4%<br>0.0%                                                                                                             | 64.6%<br>35.6%<br>25<br>30.5%                                                                                                | 54.5%<br>40.9%<br>38                                                                                | 25.0%<br>6.0%                                                                                     | 64.7%<br>7.4%                                                                           | 93.8%                                                                                                 | .0%                                                                  |
| Sports Yes 3<br>3<br>10<br>Businesses Yes 2<br>10<br>Cultural Yes 4<br>10<br>Religious Yes                                                                                                                                                                                                                                                                                                                                                                                                                                                                                                                                                                                                                                                                                                                                                                                                                                                                                                                                                                                                                                                                                                                                                                                                                                                                                                                                                                                                                                                                                                                                                                                                                                                                                                                                                                                                                                                                                                                                                                                                                                                                                                                                                                                                                                                                                                                                                                                     | 96.4%<br>90.0%                                                                                                                                 | 35.6%<br>25<br>30.5%                                                                                                         | 40.9%<br>38                                                                                         | 6.0%                                                                                              | 7.4%                                                                                    |                                                                                                       |                                                                      |
| SportsYes310BusinessesYes210CulturalYes410ReligiousYes                                                                                                                                                                                                                                                                                                                                                                                                                                                                                                                                                                                                                                                                                                                                                                                                                                                                                                                                                                                                                                                                                                                                                                                                                                                                                                                                                                                                                                                                                                                                                                                                                                                                                                                                                                                                                                                                                                                                                                                                                                                                                                                                                                                                                                                                                                                                                                                                                         | 96<br>86.4%<br>00.0%                                                                                                                           | 25<br>30.5%                                                                                                                  | 38                                                                                                  |                                                                                                   |                                                                                         | 10.1%                                                                                                 |                                                                      |
| Businesses Yes 2<br>10<br>Cultural Yes 4<br>10<br>Religious Yes                                                                                                                                                                                                                                                                                                                                                                                                                                                                                                                                                                                                                                                                                                                                                                                                                                                                                                                                                                                                                                                                                                                                                                                                                                                                                                                                                                                                                                                                                                                                                                                                                                                                                                                                                                                                                                                                                                                                                                                                                                                                                                                                                                                                                                                                                                                                                                                                                | 86.4%<br>00.0%                                                                                                                                 | 30.5%                                                                                                                        |                                                                                                     | 13                                                                                                | 10                                                                                      | - ,.                                                                                                  | .0%                                                                  |
| Indext length10BusinessesYes21010CulturalYes41010ReligiousYes                                                                                                                                                                                                                                                                                                                                                                                                                                                                                                                                                                                                                                                                                                                                                                                                                                                                                                                                                                                                                                                                                                                                                                                                                                                                                                                                                                                                                                                                                                                                                                                                                                                                                                                                                                                                                                                                                                                                                                                                                                                                                                                                                                                                                                                                                                                                                                                                                  | 0.0%                                                                                                                                           |                                                                                                                              | 22 00/                                                                                              |                                                                                                   |                                                                                         | 8                                                                                                     | 0                                                                    |
| Businesses Yes 2<br>10<br>Cultural Yes 4<br>10<br>Religious Yes                                                                                                                                                                                                                                                                                                                                                                                                                                                                                                                                                                                                                                                                                                                                                                                                                                                                                                                                                                                                                                                                                                                                                                                                                                                                                                                                                                                                                                                                                                                                                                                                                                                                                                                                                                                                                                                                                                                                                                                                                                                                                                                                                                                                                                                                                                                                                                                                                |                                                                                                                                                | 26 0%                                                                                                                        | 33.9%                                                                                               | 36.1%                                                                                             | 70.6%                                                                                   | 50.0%                                                                                                 | .0%                                                                  |
| 2<br>10<br>Cultural Yes<br>4<br>10<br>Religious Yes                                                                                                                                                                                                                                                                                                                                                                                                                                                                                                                                                                                                                                                                                                                                                                                                                                                                                                                                                                                                                                                                                                                                                                                                                                                                                                                                                                                                                                                                                                                                                                                                                                                                                                                                                                                                                                                                                                                                                                                                                                                                                                                                                                                                                                                                                                                                                                                                                            | 71                                                                                                                                             |                                                                                                                              | 39.6%                                                                                               | 13.5%                                                                                             | 12.5%                                                                                   | 8.3%                                                                                                  | .0%                                                                  |
| Cultural Yes 4<br>4<br>Religious Yes                                                                                                                                                                                                                                                                                                                                                                                                                                                                                                                                                                                                                                                                                                                                                                                                                                                                                                                                                                                                                                                                                                                                                                                                                                                                                                                                                                                                                                                                                                                                                                                                                                                                                                                                                                                                                                                                                                                                                                                                                                                                                                                                                                                                                                                                                                                                                                                                                                           |                                                                                                                                                | 29                                                                                                                           | 21                                                                                                  | 6                                                                                                 | 6                                                                                       | 9                                                                                                     | 0                                                                    |
| Cultural Yes 4<br>10<br>Religious Yes                                                                                                                                                                                                                                                                                                                                                                                                                                                                                                                                                                                                                                                                                                                                                                                                                                                                                                                                                                                                                                                                                                                                                                                                                                                                                                                                                                                                                                                                                                                                                                                                                                                                                                                                                                                                                                                                                                                                                                                                                                                                                                                                                                                                                                                                                                                                                                                                                                          | 26.9%                                                                                                                                          | 35.4%                                                                                                                        | 18.8%                                                                                               | 16.7%                                                                                             | 35.3%                                                                                   | 56.3%                                                                                                 | .0%                                                                  |
| 4<br>10<br>Religious Yes                                                                                                                                                                                                                                                                                                                                                                                                                                                                                                                                                                                                                                                                                                                                                                                                                                                                                                                                                                                                                                                                                                                                                                                                                                                                                                                                                                                                                                                                                                                                                                                                                                                                                                                                                                                                                                                                                                                                                                                                                                                                                                                                                                                                                                                                                                                                                                                                                                                       | 0.0%                                                                                                                                           | 40.8%                                                                                                                        | 29.6%                                                                                               | 8.5%                                                                                              | 8.5%                                                                                    | 12.7%                                                                                                 | .0%                                                                  |
| 10       Religious       Yes                                                                                                                                                                                                                                                                                                                                                                                                                                                                                                                                                                                                                                                                                                                                                                                                                                                                                                                                                                                                                                                                                                                                                                                                                                                                                                                                                                                                                                                                                                                                                                                                                                                                                                                                                                                                                                                                                                                                                                                                                                                                                                                                                                                                                                                                                                                                                                                                                                                   | 127                                                                                                                                            | 43                                                                                                                           | 51                                                                                                  | 14                                                                                                | 8                                                                                       | 11                                                                                                    | 0                                                                    |
| Religious Yes                                                                                                                                                                                                                                                                                                                                                                                                                                                                                                                                                                                                                                                                                                                                                                                                                                                                                                                                                                                                                                                                                                                                                                                                                                                                                                                                                                                                                                                                                                                                                                                                                                                                                                                                                                                                                                                                                                                                                                                                                                                                                                                                                                                                                                                                                                                                                                                                                                                                  | 8.1%                                                                                                                                           | 52.4%                                                                                                                        | 45.5%                                                                                               | 38.9%                                                                                             | 47.1%                                                                                   | 68.8%                                                                                                 | .0%                                                                  |
|                                                                                                                                                                                                                                                                                                                                                                                                                                                                                                                                                                                                                                                                                                                                                                                                                                                                                                                                                                                                                                                                                                                                                                                                                                                                                                                                                                                                                                                                                                                                                                                                                                                                                                                                                                                                                                                                                                                                                                                                                                                                                                                                                                                                                                                                                                                                                                                                                                                                                | 0.0%                                                                                                                                           | 33.9%                                                                                                                        | 40.2%                                                                                               | 11.0%                                                                                             | 6.3%                                                                                    | 8.7%                                                                                                  | .0%                                                                  |
| 5                                                                                                                                                                                                                                                                                                                                                                                                                                                                                                                                                                                                                                                                                                                                                                                                                                                                                                                                                                                                                                                                                                                                                                                                                                                                                                                                                                                                                                                                                                                                                                                                                                                                                                                                                                                                                                                                                                                                                                                                                                                                                                                                                                                                                                                                                                                                                                                                                                                                              | 135                                                                                                                                            | 50                                                                                                                           | 56                                                                                                  | 12                                                                                                | 4                                                                                       | 13                                                                                                    | 0                                                                    |
|                                                                                                                                                                                                                                                                                                                                                                                                                                                                                                                                                                                                                                                                                                                                                                                                                                                                                                                                                                                                                                                                                                                                                                                                                                                                                                                                                                                                                                                                                                                                                                                                                                                                                                                                                                                                                                                                                                                                                                                                                                                                                                                                                                                                                                                                                                                                                                                                                                                                                | 51.1%                                                                                                                                          | 61.0%                                                                                                                        | 50.0%                                                                                               | 33.3%                                                                                             | 23.5%                                                                                   | 81.3%                                                                                                 | .0%                                                                  |
|                                                                                                                                                                                                                                                                                                                                                                                                                                                                                                                                                                                                                                                                                                                                                                                                                                                                                                                                                                                                                                                                                                                                                                                                                                                                                                                                                                                                                                                                                                                                                                                                                                                                                                                                                                                                                                                                                                                                                                                                                                                                                                                                                                                                                                                                                                                                                                                                                                                                                | 0.0%                                                                                                                                           | 37.0%                                                                                                                        | 41.5%                                                                                               | 8.9%                                                                                              | 3.0%                                                                                    | 9.6%                                                                                                  | .0%                                                                  |
| Novels / Drama Yes                                                                                                                                                                                                                                                                                                                                                                                                                                                                                                                                                                                                                                                                                                                                                                                                                                                                                                                                                                                                                                                                                                                                                                                                                                                                                                                                                                                                                                                                                                                                                                                                                                                                                                                                                                                                                                                                                                                                                                                                                                                                                                                                                                                                                                                                                                                                                                                                                                                             | 109                                                                                                                                            | 44                                                                                                                           | 42                                                                                                  | 8                                                                                                 | 2                                                                                       | 13                                                                                                    | 0                                                                    |
| 4                                                                                                                                                                                                                                                                                                                                                                                                                                                                                                                                                                                                                                                                                                                                                                                                                                                                                                                                                                                                                                                                                                                                                                                                                                                                                                                                                                                                                                                                                                                                                                                                                                                                                                                                                                                                                                                                                                                                                                                                                                                                                                                                                                                                                                                                                                                                                                                                                                                                              | 1.3%                                                                                                                                           | 53.7%                                                                                                                        | 37.5%                                                                                               | 22.2%                                                                                             | 11.8%                                                                                   | 81.3%                                                                                                 | .0%                                                                  |
|                                                                                                                                                                                                                                                                                                                                                                                                                                                                                                                                                                                                                                                                                                                                                                                                                                                                                                                                                                                                                                                                                                                                                                                                                                                                                                                                                                                                                                                                                                                                                                                                                                                                                                                                                                                                                                                                                                                                                                                                                                                                                                                                                                                                                                                                                                                                                                                                                                                                                | 0.0%                                                                                                                                           | 40.4%                                                                                                                        | 38.5%                                                                                               | 7.3%                                                                                              | 1.8%                                                                                    | 11.9%                                                                                                 | .0%                                                                  |
| Children Programmes Yes                                                                                                                                                                                                                                                                                                                                                                                                                                                                                                                                                                                                                                                                                                                                                                                                                                                                                                                                                                                                                                                                                                                                                                                                                                                                                                                                                                                                                                                                                                                                                                                                                                                                                                                                                                                                                                                                                                                                                                                                                                                                                                                                                                                                                                                                                                                                                                                                                                                        | 67                                                                                                                                             | 25                                                                                                                           | 22                                                                                                  | 7                                                                                                 | 2                                                                                       | 11                                                                                                    | 0                                                                    |
|                                                                                                                                                                                                                                                                                                                                                                                                                                                                                                                                                                                                                                                                                                                                                                                                                                                                                                                                                                                                                                                                                                                                                                                                                                                                                                                                                                                                                                                                                                                                                                                                                                                                                                                                                                                                                                                                                                                                                                                                                                                                                                                                                                                                                                                                                                                                                                                                                                                                                | 25.4%                                                                                                                                          | 30.5%                                                                                                                        | 19.6%                                                                                               | 19.4%                                                                                             | 11.8%                                                                                   | 68.8%                                                                                                 | .0%                                                                  |
|                                                                                                                                                                                                                                                                                                                                                                                                                                                                                                                                                                                                                                                                                                                                                                                                                                                                                                                                                                                                                                                                                                                                                                                                                                                                                                                                                                                                                                                                                                                                                                                                                                                                                                                                                                                                                                                                                                                                                                                                                                                                                                                                                                                                                                                                                                                                                                                                                                                                                | 0.0%                                                                                                                                           | 37.3%                                                                                                                        | 32.8%                                                                                               | 10.4%                                                                                             | 3.0%                                                                                    | 16.4%                                                                                                 | .0%                                                                  |
| Health, Beauty etc Yes                                                                                                                                                                                                                                                                                                                                                                                                                                                                                                                                                                                                                                                                                                                                                                                                                                                                                                                                                                                                                                                                                                                                                                                                                                                                                                                                                                                                                                                                                                                                                                                                                                                                                                                                                                                                                                                                                                                                                                                                                                                                                                                                                                                                                                                                                                                                                                                                                                                         | 163                                                                                                                                            | 57                                                                                                                           | 64                                                                                                  | 20                                                                                                | 9                                                                                       | 13                                                                                                    | 0                                                                    |
| -                                                                                                                                                                                                                                                                                                                                                                                                                                                                                                                                                                                                                                                                                                                                                                                                                                                                                                                                                                                                                                                                                                                                                                                                                                                                                                                                                                                                                                                                                                                                                                                                                                                                                                                                                                                                                                                                                                                                                                                                                                                                                                                                                                                                                                                                                                                                                                                                                                                                              | 61.7%                                                                                                                                          | 69.5%                                                                                                                        | 57.1%                                                                                               | 55.6%                                                                                             | 52.9%                                                                                   | 81.3%                                                                                                 | .0%                                                                  |
|                                                                                                                                                                                                                                                                                                                                                                                                                                                                                                                                                                                                                                                                                                                                                                                                                                                                                                                                                                                                                                                                                                                                                                                                                                                                                                                                                                                                                                                                                                                                                                                                                                                                                                                                                                                                                                                                                                                                                                                                                                                                                                                                                                                                                                                                                                                                                                                                                                                                                | 0.0%                                                                                                                                           | 35.0%                                                                                                                        | 39.3%                                                                                               | 12.3%                                                                                             | 5.5%                                                                                    | 8.0%                                                                                                  | .0%                                                                  |
| News / Current Affairs Yes                                                                                                                                                                                                                                                                                                                                                                                                                                                                                                                                                                                                                                                                                                                                                                                                                                                                                                                                                                                                                                                                                                                                                                                                                                                                                                                                                                                                                                                                                                                                                                                                                                                                                                                                                                                                                                                                                                                                                                                                                                                                                                                                                                                                                                                                                                                                                                                                                                                     | 211                                                                                                                                            | 70                                                                                                                           | 79                                                                                                  | 31                                                                                                | 17                                                                                      | 14                                                                                                    | 0                                                                    |
|                                                                                                                                                                                                                                                                                                                                                                                                                                                                                                                                                                                                                                                                                                                                                                                                                                                                                                                                                                                                                                                                                                                                                                                                                                                                                                                                                                                                                                                                                                                                                                                                                                                                                                                                                                                                                                                                                                                                                                                                                                                                                                                                                                                                                                                                                                                                                                                                                                                                                | 0 00/                                                                                                                                          | 85.4%                                                                                                                        | 70.5%                                                                                               | 86.1%                                                                                             | 100.0%                                                                                  | 87.5%                                                                                                 | .0%                                                                  |
| 10                                                                                                                                                                                                                                                                                                                                                                                                                                                                                                                                                                                                                                                                                                                                                                                                                                                                                                                                                                                                                                                                                                                                                                                                                                                                                                                                                                                                                                                                                                                                                                                                                                                                                                                                                                                                                                                                                                                                                                                                                                                                                                                                                                                                                                                                                                                                                                                                                                                                             | 9.9%                                                                                                                                           | 33.2%                                                                                                                        | 37.4%                                                                                               | 14.7%                                                                                             | 8.1%                                                                                    | 6.6%                                                                                                  | .0%                                                                  |

| Table 4.3: Preferences for Ten Radio Programme Sectors - By Economical Status |
|-------------------------------------------------------------------------------|
| [Base = All Radio Listeners]                                                  |