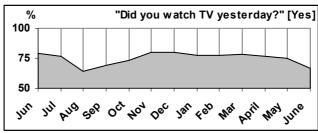

| 6.98  | 7.81  | 9.76  | 9.59  |
| X FM            | 0.00  | 2.74  | 3.45  | 5.43  | 8.00  | 3.23  | 1.37  | 2.25  | 6.49  | 1.16  | 6.25  | 2.44  | 2.74  |
| A3 FM           | 1.28  | 1.37  | 0.00  | 0.00  | 1.33  | 0.00  | 0.00  | 0.00  | 1.30  | 1.16  | 4.69  | 0.00  | 0.00  |
| Radju Komunita' | 8.97  | 4.11  | 3.45  | 7.61  | 5.33  | 6.45  | 5.48  | 4.49  | 5.19  | 8.14  | 4.69  | 14.63 | 10.96 |
|                 | 100   | 100   | 100   | 100   | 100   | 100   | 100   | 100   | 100   | 100   | 100   | 100   | 100   |

FIGURE 5.12: RADIO STATION LISTENING BY RANKING, BY AVERAGE, AND BY TOTAL AUDIENCES



















FIGURE 6.2: AVERAGE TV VIEWING BY TIME BRACKET



FIGURE 6.3: AVERAGE TV VIEWING BY TIME BRACKET [BAR CHART]











### FIGURE 6.5: REGULAR TV VIEWING BY MONTH



FIGURE 6.6: TV FOLLOWING BY TIME BRACKET BY MONTH





FIGURE 6.7 – TV VIEWING BY TIME BRACKET BY MONTH [BAR CHART]



#### FIGURE 6.8: TV VIEWING BY STATION



















FIGURES 6.10: TV STATION VIEWING BY MONTH BY STATION























|                       |       |       |       | 2004  |       |       |       |       |       | 20    | 05    |       |       |
|-----------------------|-------|-------|-------|-------|-------|-------|-------|-------|-------|-------|-------|-------|-------|
|                       | Jun   | Jul   | Aug   | Sep   | Oct   | Nov   | Dec   | JAN   | FEB   | MAR   | Apr   | MAY   | Jun   |
|                       | %     | %     | %     | %     | %     | %     | %     | %     | %     | %     | %     | %     | %     |
| TVM                   |