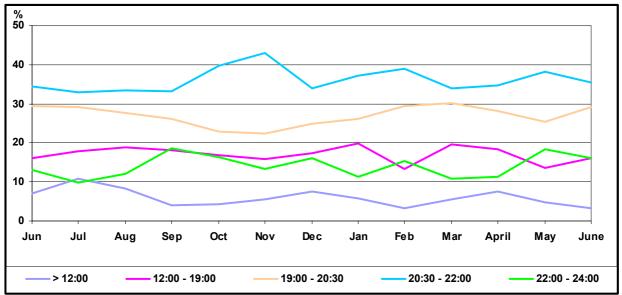

| 0.00  | 2.74  | 3.45  | 5.43  | 8.00  | 3.23  | 1.37  | 2.25  | 6.49  | 1.16  | 6.25  | 2.44  | 2.74  |
| A3 FM           | 1.28  | 1.37  | 0.00  | 0.00  | 1.33  | 0.00  | 0.00  | 0.00  | 1.30  | 1.16  | 4.69  | 0.00  | 0.00  |
| Radju Komunita' | 8.97  | 4.11  | 3.45  | 7.61  | 5.33  | 6.45  | 5.48  | 4.49  | 5.19  | 8.14  | 4.69  | 14.63 | 10.96 |
|                 | 100   | 100   | 100   | 100   | 100   | 100   | 100   | 100   | 100   | 100   | 100   | 100   | 100   |

FIGURE 5.12: RADIO STATION LISTENING BY RANKING, BY AVERAGE, AND BY TOTAL AUDIENCES



















FIGURE 6.2: AVERAGE TV VIEWING BY TIME BRACKET



FIGURE 6.3: AVERAGE TV VIEWING BY TIME BRACKET [BAR CHART]











### FIGURE 6.5: REGULAR TV VIEWING BY MONTH



FIGURE 6.6: TV FOLLOWING BY TIME BRACKET BY MONTH





FIGURE 6.7 – TV VIEWING BY TIME BRACKET BY MONTH [BAR CHART]



#### FIGURE 6.8: TV VIEWING BY STATION



















FIGURES 6.10: TV STATION VIEWING BY MONTH BY STATION























|                       |       |       |       | 2004  |       |       |       |       |       | 20    | 05    |       |       |
|-----------------------|-------|-------|-------|-------|-------|-------|-------|-------|-------|-------|-------|-------|-------|
|                       | Jun   | Jul   | Aug   | Sep   | Oct   | Nov   | Dec   | JAN   | FEB   | MAR   | Apr   | MAY   | Jun   |
|                       | %     | %     | %     | %     | %     | %     | %     | %     | %     | %     | %     | %     | %     |
| TVM                   | 25.74 | 29.61 | 26.85 | 23.63 | 23.16 | 33.91 | 29.1