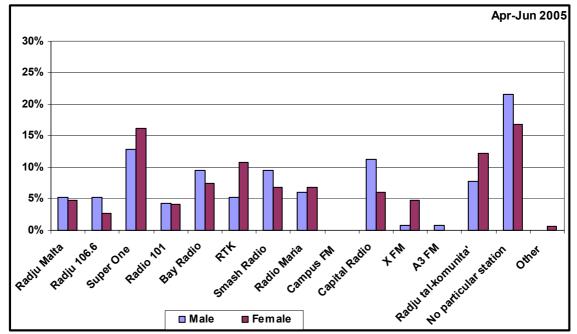

|                              |            |                | nder       | Age group   |            |          |  |
|------------------------------|------------|----------------|------------|-------------|------------|----------|--|
|                              | Total      | Male           | Female     | 12-29       | 30-49      | 50+      |  |
|                              | Count      | Count          | Count      | Count       | Count      | Count    |  |
| Favourite Radio Station      | Col %      | Col %          | Col %      | Col %       | Col %      | Col %    |  |
| Radju Malta                  | 13         | 6              | 7          | 1           | 4          | 8        |  |
|                              | 4.9%       | 5.2%           | 4.7%       | 1.4%        | 4.2%       | 8.1%     |  |
| Radju Parlament/106.6        | 10         | 6              | 4          | 9           | 1          | 0        |  |
|                              | 3.8%       | 5.2%           | 2.7%       | 13.0%       | 1.0%       | .0%      |  |
| Super One                    | 39         | 15             | 24         | 2           | 15         | 22       |  |
| Dedia 404                    | 14.8%      | 12.9%          | 16.2%      | 2.9%        | 15.6%      | 22.2%    |  |
| Radio 101                    | 11         | 5              | 6          | 1 40/       | 7          | 2 00/    |  |
| Dev Dedie                    | 4.2%       | 4.3%           | 4.1%       | 1.4%        | 7.3%       | 3.0%     |  |
| Bay Radio                    | 22<br>8.3% | 11<br>9.5%     | 11<br>7.4% | 15<br>21.7% | 7<br>7.3%  | 0<br>.0% |  |
| RTK                          | 0.3%<br>22 | 9.5%           | 7.4%<br>16 | 21.7%       | 7.3%       | .0%      |  |
|                              | 8.3%       | 5.2%           | 10.8%      | 1.4%        | 8.3%       | 13.1%    |  |
| Smash Radio                  | 21         | 5.2 %          | 10.8 %     | 6           | 0.5 /0     | 13.1%    |  |
| Onash Kadio                  | 8.0%       | 9.5%           | 6.8%       | 8.7%        | 9.4%       | 6.1%     |  |
| Radio Maria                  | 17         | 0.0 <i>/</i> 0 | 10         | 0.7 /0      | J.+70<br>4 | 12       |  |
|                              | 6.4%       | 6.0%           | 6.8%       | 1.4%        | 4.2%       | 12.1%    |  |
| Campus FM                    | 0.170      | 0.0 /0         | 0.0        | 0           | 0          | 0        |  |
|                              | .0%        | .0%            | .0%        | .0%         | .0%        | .0%      |  |
| Capital Radio                | 22         | 13             | 9          | 6           | 13         | 3        |  |
|                              | 8.3%       | 11.2%          | 6.1%       | 8.7%        | 13.5%      | 3.0%     |  |
| X FM                         | 8          | 1              | 7          | 7           | 1          | 0        |  |
|                              | 3.0%       | .9%            | 4.7%       | 10.1%       | 1.0%       | .0%      |  |
| A3 FM                        | 1          | 1              | 0          | 1           | 0          | 0        |  |
|                              | .4%        | .9%            | .0%        | 1.4%        | .0%        | .0%      |  |
| Radju tal-komunita'          | 27         | 9              | 18         | 6           | 11         | 10       |  |
|                              | 10.2%      | 7.8%           | 12.2%      | 8.7%        | 11.5%      | 10.1%    |  |
| No particular station        | 50         | 25             | 25         | 12          | 16         | 22       |  |
|                              | 18.9%      | 21.6%          | 16.9%      | 17.4%       | 16.7%      | 22.2%    |  |
| Other                        | 1          | 0              | 1          | 1           | 0          | 0        |  |
|                              | .4%        | .0%            | .7%        | 1.4%        | .0%        | .0%      |  |
| Refusal                      | 0          | 0              | 0          | 0           | 0          | 0        |  |
|                              | .0%        | .0%            | .0%        | .0%         | .0%        | .0%      |  |
| Total                        | 264        | 116            | 148        | 69          | 96         | 99       |  |
| [Note: Counts less than 30 a | 100.0%     | 100.0%         | 100.0%     | 100.0%      | 100.0%     | 100.0%   |  |