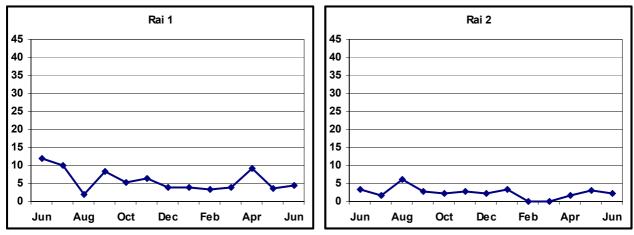

6  | 1.60  | 0.62  | 1.11  |
| MTV                   | 1.27  | 2.23  | 0.67  | 1.10  | 3.16  | 0.57  | 0.54  | 1.09  | 0.00  | 2.81  | 2.14  | 1.23  | 0.00  |
| BBC Prime             | 2.53  | 1.68  | 1.34  | 3.30  | 1.58  | 3.45  | 1.08  | 1.09  | 2.70  | 1.69  | 2.14  | 1.23  | 1.11  |
| BBC World             | 0.42  | 0.00  | 0.00  | 0.00  | 0.53  | 0.00  | 0.00  | 0.00  | 0.00  | 0.00  | 1.07  | 0.00  | 1.11  |
| Other Station         | 6.75  | 6.70  | 6.71  | 7.69  | 8.95  | 6.32  | 5.95  | 10.38 | 5.41  | 6.74  | 6.42  | 9.26  | 8.89  |
|                       | 100   | 100   | 100   | 100   | 100   | 100   | 100   | 100   | 100   | 100   | 100   | 100   | 100   |

FIGURE 6.11: TV STATIONS' TOTAL, AVERAGE PERCENTAGE SHARE, AND RANKING







0

Jun

Aug

Oct

Dec

Feb

Jun

Apr

























A REPORT ON A STUDY OF RADIO AND TELEVISION AUDIENCES IN MALTA JUNE 2004 – JUNE 2005

Part 3 – Tables and Figures [June 2004 - June 2005]

> Mario Axiak Head, Research & Communications Broadcasting Authority 7 Mile End Road Hamrun HMR 02

RADIO AND TELEVISION AUDIENCES IN MALTA

> Part 3 – Tables [June 2004 - June 2005]



TABLES

|            |         |                                                    | PAGE     |
|------------|---------|----------------------------------------------------|----------|
| 1.         |         | E PROFILE BY AGE                                   |          |
|            | 1.1     | By Gender                                          | 1        |
|            | 1.2     | BY ECONOMIC STATUS<br>BY EDUCATION                 | 1        |
|