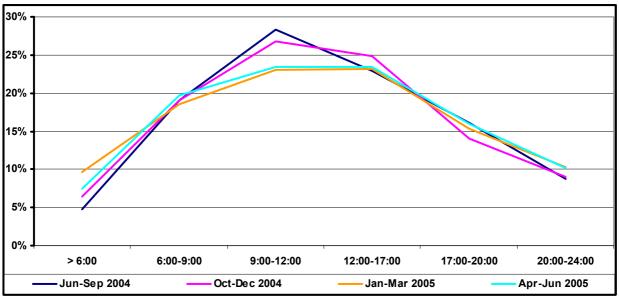

Continuous Audience Assessment Apr-Jun 2005

|                     |                 | Gende                                                   |          |  |  |  |  |  |  |  |  |
|---------------------|-----------------|---------------------------------------------------------|----------|--|--|--|--|--|--|--|--|
|                     | Total           | Male                                                    | Female   |  |  |  |  |  |  |  |  |
|                     | Count Count     |                                                         | Count    |  |  |  |  |  |  |  |  |
|                     | Column %        | Column %                                                | Column % |  |  |  |  |  |  |  |  |
| Age group           | Row %           | Row %                                                   | Row %    |  |  |  |  |  |  |  |  |
| 12-29               | 105             | 41                                                      | 64       |  |  |  |  |  |  |  |  |
|                     | 26.6%           | 24.3%                                                   | 28.4%    |  |  |  |  |  |  |  |  |
|                     | 100.0%          | 39.0%                                                   | 61.0%    |  |  |  |  |  |  |  |  |
| 30-49               | 137             | 63                                                      | 74       |  |  |  |  |  |  |  |  |
|                     | 34.8%           | 37.3%                                                   | 32.9%    |  |  |  |  |  |  |  |  |
|                     | 100.0%          | 46.0%                                                   | 54.0%    |  |  |  |  |  |  |  |  |
| 50+                 | 152             | 65                                                      | 87       |  |  |  |  |  |  |  |  |
|                     | 38.6%           | 38.5%                                                   | 38.7%    |  |  |  |  |  |  |  |  |
|                     | 100.0%          | 42.8%                                                   | 57.2%    |  |  |  |  |  |  |  |  |
| Total               | 394             | 169                                                     | 225      |  |  |  |  |  |  |  |  |
|                     | 100.0%          | 100.0%                                                  | 100.0%   |  |  |  |  |  |  |  |  |
|                     | 100.0%          | 42.9%                                                   | 57.1%    |  |  |  |  |  |  |  |  |
| Note: Counts less t | than 30 are not | Note: Counts less than 30 are not data representatives] |          |  |  |  |  |  |  |  |  |