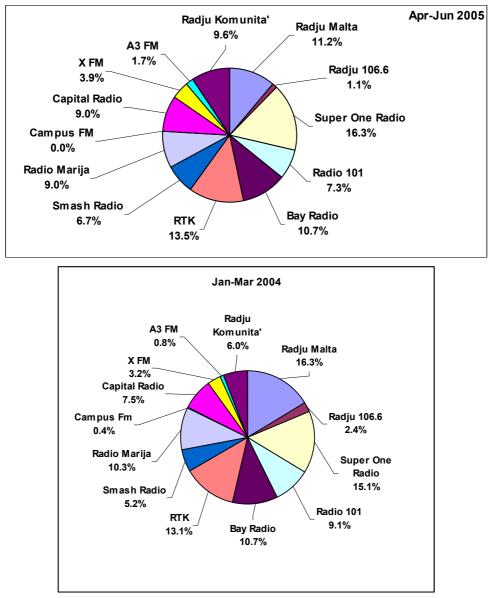

|                              |            |                | nder       | Age group   |            |          |  |
|------------------------------|------------|----------------|------------|-------------|------------|----------|--|
|                              | Total      | Male           | Female     | 12-29       | 30-49      | 50+      |  |
|                              | Count      | Count          | Count      | Count       | Count      | Count    |  |
| Favourite Radio Station      | Col %      | Col %          | Col %      | Col %       | Col %      | Col %    |  |
| Radju Malta                  | 13         | 6              | 7          | 1           | 4          | 8        |  |
|                              | 4.9%       | 5.2%           | 4.7%       | 1.4%        | 4.2%       | 8.1%     |  |
| Radju Parlament/106.6        | 10         | 6              | 4          | 9           | 1          | 0        |  |
|                              | 3.8%       | 5.2%           | 2.7%       | 13.0%       | 1.0%       | .0%      |  |
| Super One                    | 39         | 15             | 24         | 2           | 15         | 22       |  |
| Dedia 404                    | 14.8%      | 12.9%          | 16.2%      | 2.9%        | 15.6%      | 22.2%    |  |
| Radio 101                    | 11         | 5              | 6          | 1 40/       | 7          | 2 00/    |  |
| Dev Dedie                    | 4.2%       | 4.3%           | 4.1%       | 1.4%        | 7.3%       | 3.0%     |  |
| Bay Radio                    | 22<br>8.3% | 11<br>9.5%     | 11<br>7.4% | 15<br>21.7% | 7<br>7.3%  | 0<br>.0% |  |
| RTK                          | 0.3%<br>22 | 9.5%           | 7.4%<br>16 | 21.7%       | 7.3%       | .0%      |  |
|                              | 8.3%       | 5.2%           | 10.8%      | 1.4%        | 8.3%       | 13.1%    |  |
| Smash Radio                  | 21         | 5.2 %          | 10.8 %     | 6           | 0.5 /0     | 13.1%    |  |
| Onash Kadio                  | 8.0%       | 9.5%           | 6.8%       | 8.7%        | 9.4%       | 6.1%     |  |
| Radio Maria                  | 17         | 0.0 <i>/</i> 0 | 10         | 0.7 /0      | J.+70<br>4 | 12       |  |
|                              | 6.4%       | 6.0%           | 6.8%       | 1.4%        | 4.2%       | 12.1%    |  |
| Campus FM                    | 0.170      | 0.0 /0         | 0.0        | 0           | 0          | 0        |  |
|                              | .0%        | .0%            | .0%        | .0%         | .0%        | .0%      |  |
| Capital Radio                | 22         | 13             | 9          | 6           | 13         | 3        |  |
|                              | 8.3%       | 11.2%          | 6.1%       | 8.7%        | 13.5%      | 3.0%     |  |
| X FM                         | 8          | 1              | 7          | 7           | 1          | 0        |  |
|                              | 3.0%       | .9%            | 4.7%       | 10.1%       | 1.0%       | .0%      |  |
| A3 FM                        | 1          | 1              | 0          | 1           | 0          | 0        |  |
|                              | .4%        | .9%            | .0%        | 1.4%        | .0%        | .0%      |  |
| Radju tal-komunita'          | 27         | 9              | 18         | 6           | 11         | 10       |  |
|                              | 10.2%      | 7.8%           | 12.2%      | 8.7%        | 11.5%      | 10.1%    |  |
| No particular station        | 50         | 25             | 25         | 12          | 16         | 22       |  |
|                              | 18.9%      | 21.6%          | 16.9%      | 17.4%       | 16.7%      | 22.2%    |  |
| Other                        | 1          | 0              | 1          | 1           | 0          | 0        |  |
|                              | .4%        | .0%            | .7%        | 1.4%        | .0%        | .0%      |  |
| Refusal                      | 0          | 0              | 0          | 0           | 0          | 0        |  |
|                              | .0%        | .0%            | .0%        | .0%         | .0%        | .0%      |  |
| Total                        | 264        | 116            | 148        | 69          | 96         | 99       |  |
| [Note: Counts less than 30 a | 100.0%     | 100.0%         | 100.0%     | 100.0%      | 100.0%     | 100.0%   |  |