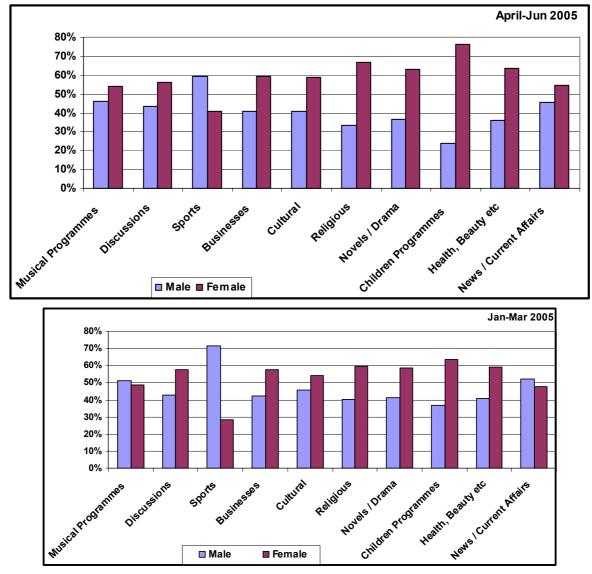

|                 |     | isteriersj |        | Economic Status |          |          |          |           |            |          |  |
|-----------------|-----|------------|--------|-----------------|----------|----------|----------|-----------|------------|----------|--|
|                 |     |            |        |                 |          |          |          |           | Unable     |          |  |
|                 |     |            |        |                 |          |          |          |           | to work    |          |  |
|                 |     |            |        |                 |          |          |          |           | due to     | Other    |  |
|                 |     |            | House  |                 |          | Self-    | Un-      |           | sickness/  | inactive |  |
|                 |     | Total      | Person | Student         | Employed | Employed | employed | Pensioner | disability | person   |  |
|                 |     | Count      | Count  | Count           | Count    | Count    | Count    | Count     | Count      | Count    |  |
| Do you listen t | to  | Col %      | Col %  | Col %           | Col %    | Col %    | Col %    | Col %     | Col %      | Col %    |  |
| Radio           | -   | Row %      | Row %  | Row %           | Row %    | Row %    | Row %    | Row %     | Row %      | Row %    |  |
| Musical         | Yes | 222        | 67     | 28              | 76       | 15       | 5        | 22        | 7          | 2        |  |
| Programmes      | 103 | 84.1%      | 71.3%  | 96.6%           | 92.7%    | 93.8%    | 100.0%   | 78.6%     | ,<br>87.5% | 100.0%   |  |
| riogrammes      |     | 100.0%     | 30.2%  | 12.6%           | 34.2%    | 6.8%     | 2.3%     | 9.9%      | 3.2%       | .9%      |  |
| Discussions     | Yes | 149        | 71     | 4               | 35       | 9        | 2.570    | 23        | 5.2 /0     | .070     |  |
| 210000010110    | 103 | 56.4%      | 75.5%  | 13.8%           | 42.7%    | 56.3%    | 20.0%    | 82.1%     | 62.5%      | 50.0%    |  |
|                 |     | 100.0%     | 47.7%  | 2.7%            | 23.5%    | 6.0%     | .7%      | 15.4%     | 3.4%       | .7%      |  |
| Sports          | Yes | 96         | 26     | 2.170           | 35       | 9        |          | 13        | 5          | .770     |  |
| oponto          | 100 | 36.4%      | 27.7%  | 17.2%           | 42.7%    | 56.3%    | 40.0%    | 46.4%     | 62.5%      | 50.0%    |  |
|                 |     | 100.0%     | 27.1%  | 5.2%            | 36.5%    | 9.4%     | 2.1%     | 13.5%     | 5.2%       | 1.0%     |  |
| Businesses      | Yes | 71         | 34     | 0.270           | 14       | 5        | 1        | 11        | 4          | 1.070    |  |
| Baomedoco       | 100 | 26.9%      | 36.2%  | 3.4%            | 17.1%    | 31.3%    | 20.0%    | 39.3%     | 50.0%      | 50.0%    |  |
|                 |     | 100.0%     | 47.9%  | 1.4%            | 19.7%    | 7.0%     | 1.4%     | 15.5%     | 5.6%       | 1.4%     |  |
| Cultural        | Yes | 127        | 59     | 6               | 33       | 5        | 3        | 17        | 3          | 1        |  |
| Culturul        | 100 | 48.1%      | 62.8%  | 20.7%           | 40.2%    | 31.3%    | 60.0%    | 60.7%     | 37.5%      | 50.0%    |  |
|                 |     | 100.0%     | 46.5%  | 4.7%            | 26.0%    | 3.9%     | 2.4%     | 13.4%     | 2.4%       | .8%      |  |
| Religious       | Yes | 135        | 72     | 7               | 28       | 5        | 1        | 17        | 5          | 0        |  |
| i tëngio de     |     | 51.1%      | 76.6%  | 24.1%           | 34.1%    | 31.3%    | 20.0%    | 60.7%     | 62.5%      | .0%      |  |
|                 |     | 100.0%     | 53.3%  | 5.2%            | 20.7%    | 3.7%     | .7%      | 12.6%     | 3.7%       | .0%      |  |
| Novels /        | Yes | 109        | 58     | 3               | 22       | 4        | 1        | 18        | 2          | 1        |  |
| Drama           |     | 41.3%      | 61.7%  | 10.3%           | 26.8%    | 25.0%    | 20.0%    | 64.3%     | 25.0%      | 50.0%    |  |
|                 |     | 100.0%     | 53.2%  | 2.8%            | 20.2%    | 3.7%     | .9%      | 16.5%     | 1.8%       | .9%      |  |
| Children        | Yes | 67         | 41     | 3               | 12       | 2        | 0        | 7         | 1          | 1        |  |
| Programmes      |     | 25.4%      | 43.6%  | 10.3%           | 14.6%    | 12.5%    | .0%      | 25.0%     | 12.5%      | 50.0%    |  |
|                 |     | 100.0%     | 61.2%  | 4.5%            | 17.9%    | 3.0%     | .0%      | 10.4%     | 1.5%       | 1.5%     |  |
| Health,         | Yes | 163        | 80     | 10              | 42       | 6        | 1        | 19        | 4          | 1        |  |
| Beauty etc.     |     | 61.7%      | 85.1%  | 34.5%           | 51.2%    | 37.5%    | 20.0%    | 67.9%     | 50.0%      | 50.0%    |  |
| , ,             |     | 100.0%     | 49.1%  | 6.1%            | 25.8%    | 3.7%     | .6%      | 11.7%     | 2.5%       | .6%      |  |
| News /          | Yes | 211        | 76     | 20              | 65       | 12       | 4        | 26        | 6          | 2        |  |
| Current         |     | 79.9%      | 80.9%  | 69.0%           | 79.3%    | 75.0%    | 80.0%    | 92.9%     | 75.0%      | 100.0%   |  |
| Affairs         |     | 100.0%     | 36.0%  | 9.5%            | 30.8%    | 5.7%     | 1.9%     | 12.3%     | 2.8%       | .9%      |  |
| [Note: Counts   | 1   |            |        |                 |          |          | •        |           |            |          |  |

# Table 4.4: Preferences for Ten Radio Programme Sectors - By District [Base = All Radio Listeners]

|                           |     |        |          |          | Dis     | trict   |          |        |
|---------------------------|-----|--------|----------|----------|---------|---------|----------|--------|
|                           |     |        | Southern | Northern | South   |         |          | Gozo & |
|                           |     | Total  | harbour  | harbour  | Eastern | Western | Northern | Comino |
|                           |     | Count  | Count    | Count    | Count   | Count   | Count    | Count  |
|                           |     | Col %  | Col %    | Col %    | Col %   | Col %   | Col %    | Col %  |
| Do you listen to Radio    |     | Row %  | Row %    | Row %    | Row %   | Row %   | Row %    | Row %  |
| Musical Programmes        | Yes | 222    | 51       | 75       | 29      | 31      | 21       | 15     |
| _                         |     | 84.1%  | 85.0%    | 84.3%    | 82.9%   | 83.8%   | 87.5%    | 78.9%  |
|                           |     | 100.0% | 23.0%    | 33.8%    | 13.1%   | 14.0%   | 9.5%     | 6.8%   |
| Discussions               | Yes | 149    | 34       | 56       | 17      | 20      | 11       | 11     |
|                           |     | 56.4%  | 56.7%    | 62.9%    | 48.6%   | 54.1%   | 45.8%    | 57.9%  |
|                           |     | 100.0% | 22.8%    | 37.6%    | 11.4%   | 13.4%   | 7.4%     | 7.4%   |
| Sports                    | Yes | 96     | 23       | 35       | 13      | 14      | 7        | 4      |
|                           |     | 36.4%  | 38.3%    | 39.3%    | 37.1%   | 37.8%   | 29.2%    | 21.1%  |
|                           |     | 100.0% | 24.0%    | 36.5%    | 13.5%   | 14.6%   | 7.3%     | 4.2%   |
| Businesses                | Yes | 71     | 17       | 27       | 4       | 14      | 5        | 4      |
|                           |     | 26.9%  | 28.3%    | 30.3%    | 11.4%   | 37.8%   | 20.8%    | 21.1%  |
|                           |     | 100.0% | 23.9%    | 38.0%    | 5.6%    | 19.7%   | 7.0%     | 5.6%   |
| Cultural                  | Yes | 127    | 28       | 46       | 12      | 18      | 11       | 12     |
|                           |     | 48.1%  | 46.7%    | 51.7%    | 34.3%   | 48.6%   | 45.8%    | 63.2%  |
|                           |     | 100.0% | 22.0%    | 36.2%    | 9.4%    | 14.2%   | 8.7%     | 9.4%   |
| Religious                 | Yes | 135    | 31       | 48       | 16      | 18      | 9        | 13     |
|                           |     | 51.1%  | 51.7%    | 53.9%    | 45.7%   | 48.6%   | 37.5%    | 68.4%  |
|                           |     | 100.0% | 23.0%    | 35.6%    | 11.9%   | 13.3%   | 6.7%     | 9.6%   |
| Novels / Drama            | Yes | 109    | 28       | 43       | 12      | 11      | 5        | 10     |
|                           |     | 41.3%  | 46.7%    | 48.3%    | 34.3%   | 29.7%   | 20.8%    | 52.6%  |
|                           |     | 100.0% | 25.7%    | 39.4%    | 11.0%   | 10.1%   | 4.6%     | 9.2%   |
| Children Programmes       | Yes | 67     | 14       | 26       | 5       | 11      | 5        | 6      |
|                           |     | 25.4%  | 23.3%    | 29.2%    | 14.3%   | 29.7%   | 20.8%    | 31.6%  |
|                           |     | 100.0% | 20.9%    | 38.8%    | 7.5%    | 16.4%   | 7.5%     | 9.0%   |
| Health, Beauty etc        | Yes | 163    | 39       | 59       | 14      | 23      | 14       | 14     |
|                           |     | 61.7%  | 65.0%    | 66.3%    | 40.0%   | 62.2%   | 58.3%    | 73.7%  |
|                           |     | 100.0% | 23.9%    | 36.2%    | 8.6%    | 14.1%   | 8.6%     | 8.6%   |
| News / Current Affairs    | Yes | 211    | 44       | 75       | 28      | 30      | 20       | 14     |
|                           |     | 79.9%  | 73.3%    | 84.3%    | 80.0%   | 81.1%   | 83.3%    | 73.7%  |
| [Note: Counts less than ] |     | 100.0% | 20.9%    | 35.5%    | 13.3%   | 14.2%   | 9.5%     | 6.6%   |