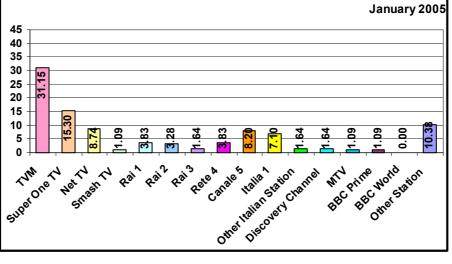

00  | 1.30  | 1.16  | 4.69  | 0.00  | 0.00  |
| Radju Komunita' | 8.97  | 4.11  | 3.45  | 7.61  | 5.33  | 6.45  | 5.48  | 4.49  | 5.19  | 8.14  | 4.69  | 14.63 | 10.96 |
|                 | 100   | 100   | 100   | 100   | 100   | 100   | 100   | 100   | 100   | 100   | 100   | 100   | 100   |

FIGURE 5.12: RADIO STATION LISTENING BY RANKING, BY AVERAGE, AND BY TOTAL AUDIENCES



















FIGURE 6.2: AVERAGE TV VIEWING BY TIME BRACKET



FIGURE 6.3: AVERAGE TV VIEWING BY TIME BRACKET [BAR CHART]











### FIGURE 6.5: REGULAR TV VIEWING BY MONTH



FIGURE 6.6: TV FOLLOWING BY TIME BRACKET BY MONTH





FIGURE 6.7 – TV VIEWING BY TIME BRACKET BY MONTH [BAR CHART]



#### FIGURE 6.8: TV VIEWING BY STATION



















FIGURES 6.10: TV STATION VIEWING BY MONTH BY STATION























|                       |       |       |       | 2004  |       |       |       |       |       | 20    | 05    |       |       |
|-----------------------|-------|-------|-------|-------|-------|-------|-------|-------|-------|-------|-------|-------|-------|
|                       | Jun   | Jul   | Aug   | Sep   | Oct   | Nov   | Dec   | JAN   | FEB   | MAR   | Apr   | MAY   | Jun   |
|                       | %     | %     | %     | %     | %     | %     | %     | %     | %     | %     | %     | %     | %     |
| TVM                   | 25.74 | 29.61 | 26.85 | 23.63 | 23.16 | 33.91 | 29.19 | 31.15 | 40.54 | 34.27 | 24.06 | 28.40 | 26.11 |
| Super 1               | 12.24 | 12.29 | 18.79 | 15.38 | 16.84 | 14.37 | 18.38 | 15.30 | 14.86 | 18.54 | 15.51 | 12.96 | 16.11 |
|