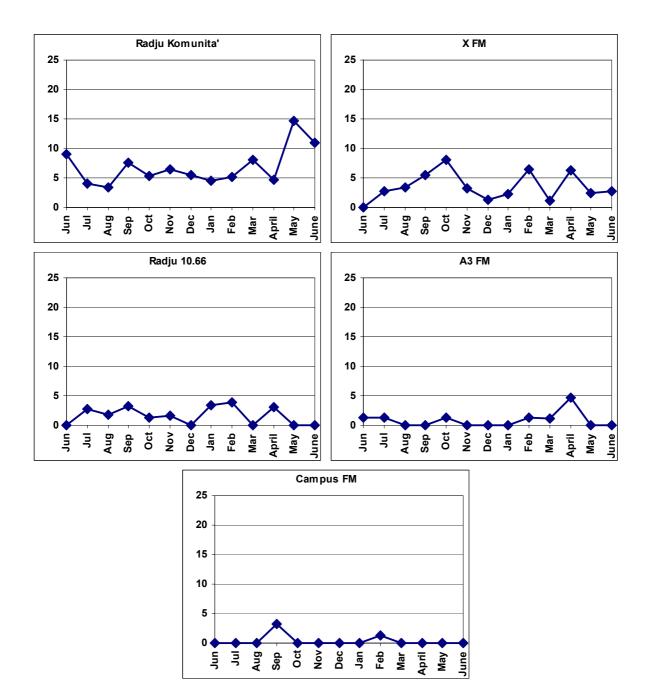

|                              |            |                | nder       | Age group   |            |          |  |
|------------------------------|------------|----------------|------------|-------------|------------|----------|--|
|                              | Total      | Male           | Female     | 12-29       | 30-49      | 50+      |  |
|                              | Count      | Count          | Count      | Count       | Count      | Count    |  |
| Favourite Radio Station      | Col %      | Col %          | Col %      | Col %       | Col %      | Col %    |  |
| Radju Malta                  | 13         | 6              | 7          | 1           | 4          | 8        |  |
|                              | 4.9%       | 5.2%           | 4.7%       | 1.4%        | 4.2%       | 8.1%     |  |
| Radju Parlament/106.6        | 10         | 6              | 4          | 9           | 1          | 0        |  |
|                              | 3.8%       | 5.2%           | 2.7%       | 13.0%       | 1.0%       | .0%      |  |
| Super One                    | 39         | 15             | 24         | 2           | 15         | 22       |  |
| Dedia 404                    | 14.8%      | 12.9%          | 16.2%      | 2.9%        | 15.6%      | 22.2%    |  |
| Radio 101                    | 11         | 5              | 6          | 1 40/       | 7          | 2 00/    |  |
| Dev Dedie                    | 4.2%       | 4.3%           | 4.1%       | 1.4%        | 7.3%       | 3.0%     |  |
| Bay Radio                    | 22<br>8.3% | 11<br>9.5%     | 11<br>7.4% | 15<br>21.7% | 7<br>7.3%  | 0<br>.0% |  |
| RTK                          | 0.3%<br>22 | 9.5%           | 7.4%<br>16 | 21.7%       | 7.3%       | .0%      |  |
|                              | 8.3%       | 5.2%           | 10.8%      | 1.4%        | 8.3%       | 13.1%    |  |
| Smash Radio                  | 21         | 5.2 %          | 10.8 %     | 6           | 0.5 /0     | 13.1%    |  |
| Onash Kadio                  | 8.0%       | 9.5%           | 6.8%       | 8.7%        | 9.4%       | 6.1%     |  |
| Radio Maria                  | 17         | 0.0 <i>/</i> 0 | 10         | 0.7 /0      | J.+70<br>4 | 12       |  |
|                              | 6.4%       | 6.0%           | 6.8%       | 1.4%        | 4.2%       | 12.1%    |  |
| Campus FM                    | 0.170      | 0.0 /0         | 0.0        | 0           | 0          | 0        |  |
|                              | .0%        | .0%            | .0%        | .0%         | .0%        | .0%      |  |
| Capital Radio                | 22         | 13             | 9          | 6           | 13         | 3        |  |
|                              | 8.3%       | 11.2%          | 6.1%       | 8.7%        | 13.5%      | 3.0%     |  |
| X FM                         | 8          | 1              | 7          | 7           | 1          | 0        |  |
|                              | 3.0%       | .9%            | 4.7%       | 10.1%       | 1.0%       | .0%      |  |
| A3 FM                        | 1          | 1              | 0          | 1           | 0          | 0        |  |
|                              | .4%        | .9%            | .0%        | 1.4%        | .0%        | .0%      |  |
| Radju tal-komunita'          | 27         | 9              | 18         | 6           | 11         | 10       |  |
|                              | 10.2%      | 7.8%           | 12.2%      | 8.7%        | 11.5%      | 10.1%    |  |
| No particular station        | 50         | 25             | 25         | 12          | 16         | 22       |  |
|                              | 18.9%      | 21.6%          | 16.9%      | 17.4%       | 16.7%      | 22.2%    |  |
| Other                        | 1          | 0              | 1          | 1           | 0          | 0        |  |
|                              | .4%        | .0%            | .7%        | 1.4%        | .0%        | .0%      |  |
| Refusal                      | 0          | 0              | 0          | 0           | 0          | 0        |  |
|                              | .0%        | .0%            | .0%        | .0%         | .0%        | .0%      |  |
| Total                        | 264        | 116            | 148        | 69          | 96         | 99       |  |
| [Note: Counts less than 30 a | 100.0%     | 100.0%         | 100.0%     | 100.0%      | 100.0%     | 100.0%   |  |

| Table 3.1: Favourite Radio Station - E | By Gender and By Age G | roun [Rase = All Radio Listeners]  |
|----------------------------------------|------------------------|------------------------------------|
| Table 5.1. Favourile Raulo Station -   | by Genuel and by Age G | Toup [Dase - All Raulo Listellers] |