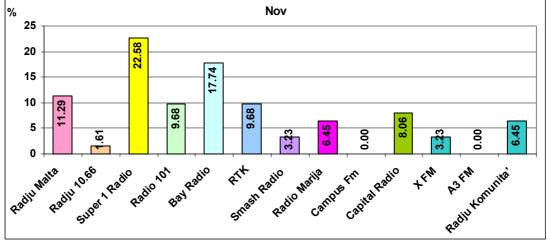

4.2%

Rai 2 Rai 1

0.2%

Rai 3

0.2%

ΜΤΥ

3.5%

Italia 1

9.2%

Canale 5

10.2%

Rete 4

2.2%

Discovery Channel

0.7%

Other Italian Station 0.2%





















### FIGURE 5.1: RADIO LISTENING BY NUMBER OF HOURS





FIGURE 5.2: RADIO LISTENING BY NUMBER OF HOURS [JUNE 2004 – JUNE 2005]



FIGURE 5.3: RADIO LISTENING BY GENDER AND BY MONTH [JUNE 2004 - JUNE 2005]



FIGURE 5.4: RADIO LISTENING BY TIME BRACKET [JUNE 2004 – JUNE 2005]



















FIGURE 5.7 RADIO LISTENING PER TIME BRACKET BY MONTH







FIGURE 5.8 – RADIO LISTENING BY TIME BRACKET BY MONTH

### FIGURE 5.9: RADIO LISTENING BY STATION







# FIGURES 5.10 - RADIO STATION LISTENING BY STATION BY WEEKDAY [APRIL - JUNE 2005]









FIGURE 5.11: RADIO STATION LISTENING BY MONTH BY STATION

2005































|                 | 2004  |       |       |       |       |       | 2005  |       |       |       |       |       |       |
|-----------------|-------|-------|-------|-------|-------|-------|-------|-------|-------|-------|-------|-------|-------|
|                 | Jun   | Jul   | Aug   | Sep   | Oct   | Nov   | Dec   | JAN   | Feb   | MAR   | Apr   | ΜΑΥ   | JUN   |
|                 | %     | %     | %     | %     | %     | %     | %     | %     | %     | %     | %     | %     | %     |
| Radju Malta     | 14.10 | 15.07 | 12.07 | 10.87 | 9.33  | 11.29 | 12.33 | 15.73 | 11.69 | 20.93 | 9.38  | 12.20 | 12.33 |
| Radju 10.66     | 0.00  | 2.74  | 1.72  | 3.26  | 1.33  | 1.61  | 0.00  | 3.37  | 3.90  | 0.00  | 3.13  | 0.00  | 0.00  |
| Super 1 Radio   | 17.95 | 17.81 | 22.4