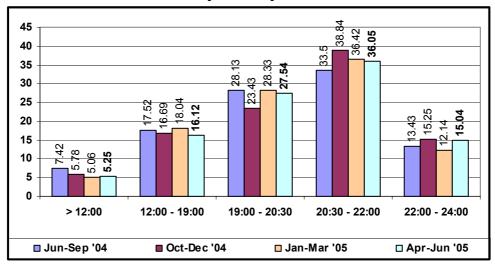

| 8.62  | 7.61  | 8.00  | 8.06  | 6.85  | 12.36 | 2.60  | 6.98  | 7.81  | 9.76  | 9.59  |
| X FM            | 0.00  | 2.74  | 3.45  | 5.43  | 8.00  | 3.23  | 1.37  | 2.25  | 6.49  | 1.16  | 6.25  | 2.44  | 2.74  |
| A3 FM           | 1.28  | 1.37  | 0.00  | 0.00  | 1.33  | 0.00  | 0.00  | 0.00  | 1.30  | 1.16  | 4.69  | 0.00  | 0.00  |
| Radju Komunita' | 8.97  | 4.11  | 3.45  | 7.61  | 5.33  | 6.45  | 5.48  | 4.49  | 5.19  | 8.14  | 4.69  | 14.63 | 10.96 |
|                 | 100   | 100   | 100   | 100   | 100   | 100   | 100   | 100   | 100   | 100   | 100   | 100   | 100   |

FIGURE 5.12: RADIO STATION LISTENING BY RANKING, BY AVERAGE, AND BY TOTAL AUDIENCES



















FIGURE 6.2: AVERAGE TV VIEWING BY TIME BRACKET



FIGURE 6.3: AVERAGE TV VIEWING BY TIME BRACKET [BAR CHART]











### FIGURE 6.5: REGULAR TV VIEWING BY MONTH



FIGURE 6.6: TV FOLLOWING BY TIME BRACKET BY MONTH





FIGURE 6.7 – TV VIEWING BY TIME BRACKET BY MONTH [BAR CHART]



#### FIGURE 6.8: TV VIEWING BY STATION



















FIGURES 6.10: TV STATION VIEWING BY MONTH BY STATION























|                       |       |       |       | 2004  |       |       |       |       |       | 20    | 05    |       |       |
|-----------------------|-------|-------|-------|-------|-------|-------|-------|-------|-------|-------|-------|-------|-------|
|                       | Jun   | Jul   | Aug   | Sep   | Oct   | Nov   | Dec   | JAN   | FEB   | MAR   | Apr   | MAY   | Jun   |
|                       | %     | %     | %     | %     | %     | %     | %     | %     | %     | %