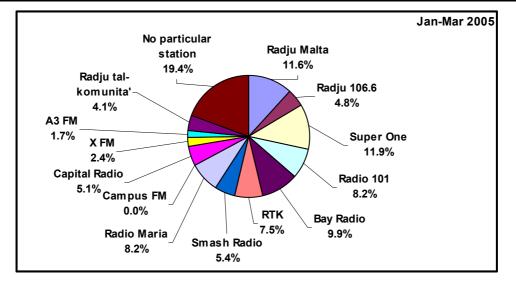

|                              |            |                | nder       | Age group   |            |          |  |
|------------------------------|------------|----------------|------------|-------------|------------|----------|--|
|                              | Total      | Male           | Female     | 12-29       | 30-49      | 50+      |  |
|                              | Count      | Count          | Count      | Count       | Count      | Count    |  |
| Favourite Radio Station      | Col %      | Col %          | Col %      | Col %       | Col %      | Col %    |  |
| Radju Malta                  | 13         | 6              | 7          | 1           | 4          | 8        |  |
|                              | 4.9%       | 5.2%           | 4.7%       | 1.4%        | 4.2%       | 8.1%     |  |
| Radju Parlament/106.6        | 10         | 6              | 4          | 9           | 1          | 0        |  |
|                              | 3.8%       | 5.2%           | 2.7%       | 13.0%       | 1.0%       | .0%      |  |
| Super One                    | 39         | 15             | 24         | 2           | 15         | 22       |  |
| Dedia 404                    | 14.8%      | 12.9%          | 16.2%      | 2.9%        | 15.6%      | 22.2%    |  |
| Radio 101                    | 11         | 5              | 6          | 1 40/       | 7          | 2 00/    |  |
| Dev Dedie                    | 4.2%       | 4.3%           | 4.1%       | 1.4%        | 7.3%       | 3.0%     |  |
| Bay Radio                    | 22<br>8.3% | 11<br>9.5%     | 11<br>7.4% | 15<br>21.7% | 7<br>7.3%  | 0<br>.0% |  |
| RTK                          | 0.3%<br>22 | 9.5%           | 7.4%<br>16 | 21.7%       | 7.3%       | .0%      |  |
|                              | 8.3%       | 5.2%           | 10.8%      | 1.4%        | 8.3%       | 13.1%    |  |
| Smash Radio                  | 21         | 5.2 %          | 10.8 %     | 6           | 0.5 /0     | 13.1%    |  |
| Onash Kadio                  | 8.0%       | 9.5%           | 6.8%       | 8.7%        | 9.4%       | 6.1%     |  |
| Radio Maria                  | 17         | 0.0 <i>/</i> 0 | 10         | 0.7 /0      | J.+70<br>4 | 12       |  |
|                              | 6.4%       | 6.0%           | 6.8%       | 1.4%        | 4.2%       | 12.1%    |  |
| Campus FM                    | 0.170      | 0.0 /0         | 0.0        | 0           | 0          | 0        |  |
|                              | .0%        | .0%            | .0%        | .0%         | .0%        | .0%      |  |
| Capital Radio                | 22         | 13             | 9          | 6           | 13         | 3        |  |
|                              | 8.3%       | 11.2%          | 6.1%       | 8.7%        | 13.5%      | 3.0%     |  |
| X FM                         | 8          | 1              | 7          | 7           | 1          | 0        |  |
|                              | 3.0%       | .9%            | 4.7%       | 10.1%       | 1.0%       | .0%      |  |
| A3 FM                        | 1          | 1              | 0          | 1           | 0          | 0        |  |
|                              | .4%        | .9%            | .0%        | 1.4%        | .0%        | .0%      |  |
| Radju tal-komunita'          | 27         | 9              | 18         | 6           | 11         | 10       |  |
|                              | 10.2%      | 7.8%           | 12.2%      | 8.7%        | 11.5%      | 10.1%    |  |
| No particular station        | 50         | 25             | 25         | 12          | 16         | 22       |  |
|                              | 18.9%      | 21.6%          | 16.9%      | 17.4%       | 16.7%      | 22.2%    |  |
| Other                        | 1          | 0              | 1          | 1           | 0          | 0        |  |
|                              | .4%        | .0%            | .7%        | 1.4%        | .0%        | .0%      |  |
| Refusal                      | 0          | 0              | 0          | 0           | 0          | 0        |  |
|                              | .0%        | .0%            | .0%        | .0%         | .0%        | .0%      |  |
| Total                        | 264        | 116            | 148        | 69          | 96         | 99       |  |
| [Note: Counts less than 30 a | 100.0%     | 100.0%         | 100.0%     | 100.0%      | 100.0%     | 100.0%   |  |