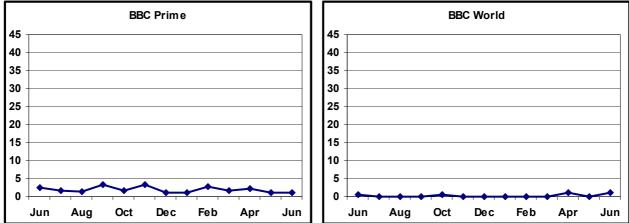

| 0.62  | 1.11  |
| MTV                   | 1.27  | 2.23  | 0.67  | 1.10  | 3.16  | 0.57  | 0.54  | 1.09  | 0.00  | 2.81  | 2.14  | 1.23  | 0.00  |
| BBC Prime             | 2.53  | 1.68  | 1.34  | 3.30  | 1.58  | 3.45  | 1.08  | 1.09  | 2.70  | 1.69  | 2.14  | 1.23  | 1.11  |
| BBC World             | 0.42  | 0.00  | 0.00  | 0.00  | 0.53  | 0.00  | 0.00  | 0.00  | 0.00  | 0.00  | 1.07  | 0.00  | 1.11  |
| Other Station         | 6.75  | 6.70  | 6.71  | 7.69  | 8.95  | 6.32  | 5.95  | 10.38 | 5.41  | 6.74  | 6.42  | 9.26  | 8.89  |
|                       | 100   | 100   | 100   | 100   | 100   | 100   | 100   | 100   | 100   | 100   | 100   | 100   | 100   |

FIGURE 6.11: TV STATIONS' TOTAL, AVERAGE PERCENTAGE SHARE, AND RANKING







0

Jun

Aug

Oct

Dec

Feb

Jun

Apr

























A REPORT ON A STUDY OF RADIO AND TELEVISION AUDIENCES IN MALTA JUNE 2004 – JUNE 2005

Part 3 – Tables and Figures [June 2004 - June 2005]

> Mario Axiak Head, Research & Communications Broadcasting Authority 7 Mile End Road Hamrun HMR 02

RADIO AND TELEVISION AUDIENCES IN MALTA

> Part 3 – Tables [June 2004 - June 2005]



TABLES

|            |         |                                                    | PAGE     |
|------------|---------|----------------------------------------------------|----------|
| 1.         |         | E PROFILE BY AGE                                   |          |
|            | 1.1     | By Gender                                          | 1        |
|            | 1.2     | BY ECONOMIC STATUS<br>BY EDUCATION                 | 1        |
|