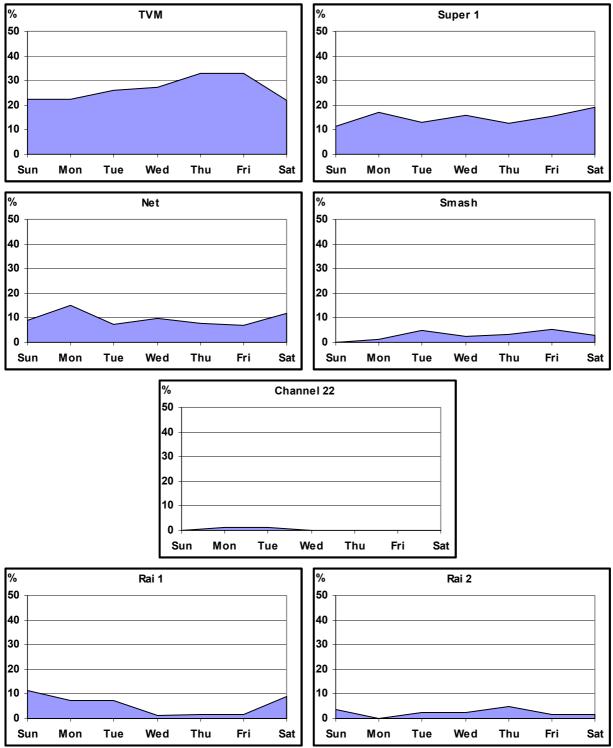

| 1.28  | 1.37  | 0.00  | 0.00  | 1.33  | 0.00  | 0.00  | 0.00  | 1.30  | 1.16  | 4.69  | 0.00  | 0.00  |
| Radju Komunita' | 8.97  | 4.11  | 3.45  | 7.61  | 5.33  | 6.45  | 5.48  | 4.49  | 5.19  | 8.14  | 4.69  | 14.63 | 10.96 |
|                 | 100   | 100   | 100   | 100   | 100   | 100   | 100   | 100   | 100   | 100   | 100   | 100   | 100   |

FIGURE 5.12: RADIO STATION LISTENING BY RANKING, BY AVERAGE, AND BY TOTAL AUDIENCES



















FIGURE 6.2: AVERAGE TV VIEWING BY TIME BRACKET



FIGURE 6.3: AVERAGE TV VIEWING BY TIME BRACKET [BAR CHART]











### FIGURE 6.5: REGULAR TV VIEWING BY MONTH



FIGURE 6.6: TV FOLLOWING BY TIME BRACKET BY MONTH





FIGURE 6.7 – TV VIEWING BY TIME BRACKET BY MONTH [BAR CHART]



#### FIGURE 6.8: TV VIEWING BY STATION



















FIGURES 6.10: TV STATION VIEWING BY MONTH BY STATION























|                       |       |       |       | 2004  |       |       |       |       |       | 20    | 05    |       |       |
|-----------------------|-------|-------|-------|-------|-------|-------|-------|-------|-------|-------|-------|-------|-------|
|                       | Jun   | Jul   | Aug   | Sep   | Oct   | Nov   | Dec   | JAN   | FEB   | MAR   | Apr   | MAY   | Jun   |
|                       | %     | %     | %     | %     | %     | %     | %     | %     | %     | %     | %     | %     | %     |
| TVM                   | 25.74 | 29.61 | 26.85 | 23.63 | 23.16 | 33.91 | 29.19 | 31.15 | 40.54 | 34.27 | 24.06 | 28.40 | 26.11 |
| Super 1               | 12.24 | 12.29 | 18.79 | 15.38 | 16.84