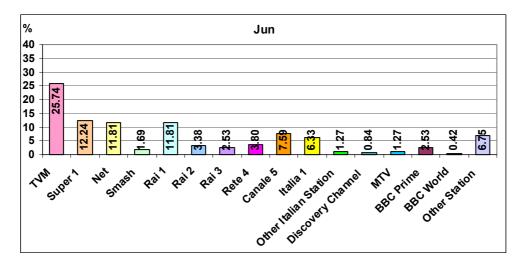

16  | 4.69  | 0.00  | 0.00  |
| Radju Komunita' | 8.97  | 4.11  | 3.45  | 7.61  | 5.33  | 6.45  | 5.48  | 4.49  | 5.19  | 8.14  | 4.69  | 14.63 | 10.96 |
|                 | 100   | 100   | 100   | 100   | 100   | 100   | 100   | 100   | 100   | 100   | 100   | 100   | 100   |

FIGURE 5.12: RADIO STATION LISTENING BY RANKING, BY AVERAGE, AND BY TOTAL AUDIENCES



















FIGURE 6.2: AVERAGE TV VIEWING BY TIME BRACKET



FIGURE 6.3: AVERAGE TV VIEWING BY TIME BRACKET [BAR CHART]











### FIGURE 6.5: REGULAR TV VIEWING BY MONTH



FIGURE 6.6: TV FOLLOWING BY TIME BRACKET BY MONTH





FIGURE 6.7 – TV VIEWING BY TIME BRACKET BY MONTH [BAR CHART]



#### FIGURE 6.8: TV VIEWING BY STATION



















FIGURES 6.10: TV STATION VIEWING BY MONTH BY STATION























|                       |       |       |       | 2004  |       |       |       |       |       | 20    | 05    |       |       |
|-----------------------|-------|-------|-------|-------|-------|-------|-------|-------|-------|-------|-------|-------|-------|
|                       | Jun   | Jul   | Aug   | Sep   | Oct   | Nov   | Dec   | JAN   | FEB   | MAR   | Apr   | MAY   | Jun   |
|                       | %     | %     | %     | %     | %     | %     | %     | %     | %     | %     | %     | %     | %     |
| TVM                   | 25.74 | 29.61 | 26.85 | 23.63 | 23.16 | 33.91 | 29.19 | 31.15 | 40.54 | 34.27 | 24.06 | 28.40 | 26.11 |
| Super 1               | 12.24 | 12.29 | 18.79 | 15.38 | 16.84 | 14.37 | 18.38 | 15.30 | 14.86 | 18.54 | 15.51 | 12.96 | 16.11 |
| Net