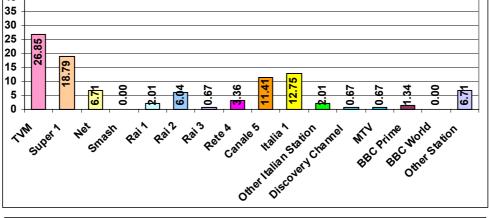

| 1.16  | 4.69  | 0.00  | 0.00  |
| Radju Komunita' | 8.97  | 4.11  | 3.45  | 7.61  | 5.33  | 6.45  | 5.48  | 4.49  | 5.19  | 8.14  | 4.69  | 14.63 | 10.96 |
|                 | 100   | 100   | 100   | 100   | 100   | 100   | 100   | 100   | 100   | 100   | 100   | 100   | 100   |

FIGURE 5.12: RADIO STATION LISTENING BY RANKING, BY AVERAGE, AND BY TOTAL AUDIENCES



















FIGURE 6.2: AVERAGE TV VIEWING BY TIME BRACKET



FIGURE 6.3: AVERAGE TV VIEWING BY TIME BRACKET [BAR CHART]











### FIGURE 6.5: REGULAR TV VIEWING BY MONTH



FIGURE 6.6: TV FOLLOWING BY TIME BRACKET BY MONTH





FIGURE 6.7 – TV VIEWING BY TIME BRACKET BY MONTH [BAR CHART]



#### FIGURE 6.8: TV VIEWING BY STATION



















FIGURES 6.10: TV STATION VIEWING BY MONTH BY STATION























|                       |       |       |       | 2004  |       |       |       |       |       | 20    | 05    |       |       |
|-----------------------|-------|-------|-------|-------|-------|-------|-------|-------|-------|-------|-------|-------|-------|
|                       | Jun   | Jul   | Aug   | Sep   | Oct   | Nov   | Dec   | JAN   | FEB   | MAR   | Apr   | MAY   | Jun   |
|                       | %     | %     | %     | %     | %     | %     | %     | %     | %     | %     | %     | %     | %     |
| TVM                   | 25.74 | 29.61 | 26.85 | 23.63 | 23.16 | 33.91 | 29.19 | 31.15 | 40.54 | 34.27 | 24.06 | 28.40 | 26.11 |
| Super 1               | 12.24 | 12.29 | 18.79 | 15.38 | 16.84 | 14.37 | 18.38 | 15.30 | 14.86 | 18.54 | 15.51 | 12.96 | 16.11 |
| Net