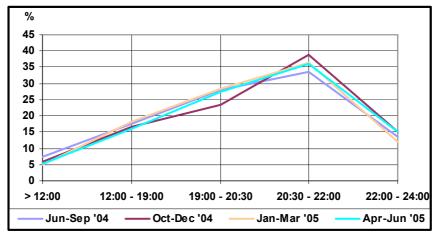

| 0.00  | 0.00  | 0.00  |
| Capital Radio   | 7.69  | 9.59  | 8.62  | 7.61  | 8.00  | 8.06  | 6.85  | 12.36 | 2.60  | 6.98  | 7.81  | 9.76  | 9.59  |
| X FM            | 0.00  | 2.74  | 3.45  | 5.43  | 8.00  | 3.23  | 1.37  | 2.25  | 6.49  | 1.16  | 6.25  | 2.44  | 2.74  |
| A3 FM           | 1.28  | 1.37  | 0.00  | 0.00  | 1.33  | 0.00  | 0.00  | 0.00  | 1.30  | 1.16  | 4.69  | 0.00  | 0.00  |
| Radju Komunita' | 8.97  | 4.11  | 3.45  | 7.61  | 5.33  | 6.45  | 5.48  | 4.49  | 5.19  | 8.14  | 4.69  | 14.63 | 10.96 |
|                 | 100   | 100   | 100   | 100   | 100   | 100   | 100   | 100   | 100   | 100   | 100   | 100   | 100   |

FIGURE 5.12: RADIO STATION LISTENING BY RANKING, BY AVERAGE, AND BY TOTAL AUDIENCES



















FIGURE 6.2: AVERAGE TV VIEWING BY TIME BRACKET



FIGURE 6.3: AVERAGE TV VIEWING BY TIME BRACKET [BAR CHART]











### FIGURE 6.5: REGULAR TV VIEWING BY MONTH



FIGURE 6.6: TV FOLLOWING BY TIME BRACKET BY MONTH





FIGURE 6.7 – TV VIEWING BY TIME BRACKET BY MONTH [BAR CHART]



#### FIGURE 6.8: TV VIEWING BY STATION



















FIGURES 6.10: TV STATION VIEWING BY MONTH BY STATION























|                       |       |       |       | 2004  |       |       |       |       |       | 20    | 05    |       |       |
|-----------------------|-------|-------|-------|-------|-------|-------|-------|-------|-------|-------|-------|-------|-------|
|                       | Jun   | Jul   | Aug   | Sep   | Oct   | Nov   | Dec   | JAN   | FEB   | MAR   | Apr   | MAY   | Jun   |
|                       | %     | %