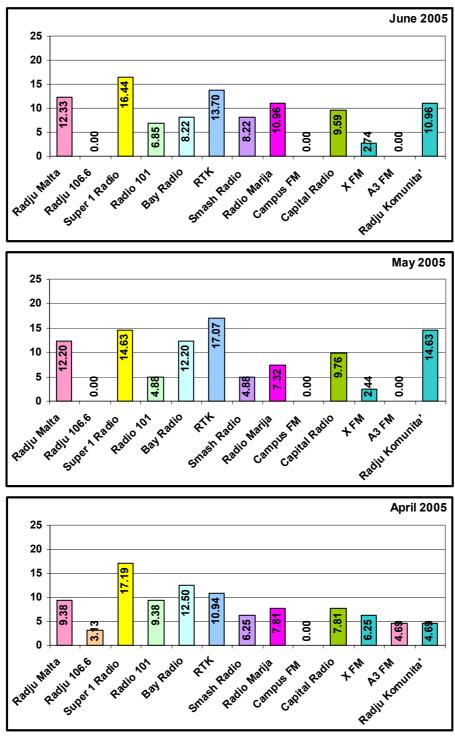

|                              |            |                | nder       | Age group   |            |          |  |
|------------------------------|------------|----------------|------------|-------------|------------|----------|--|
|                              | Total      | Male           | Female     | 12-29       | 30-49      | 50+      |  |
|                              | Count      | Count          | Count      | Count       | Count      | Count    |  |
| Favourite Radio Station      | Col %      | Col %          | Col %      | Col %       | Col %      | Col %    |  |
| Radju Malta                  | 13         | 6              | 7          | 1           | 4          | 8        |  |
|                              | 4.9%       | 5.2%           | 4.7%       | 1.4%        | 4.2%       | 8.1%     |  |
| Radju Parlament/106.6        | 10         | 6              | 4          | 9           | 1          | 0        |  |
|                              | 3.8%       | 5.2%           | 2.7%       | 13.0%       | 1.0%       | .0%      |  |
| Super One                    | 39         | 15             | 24         | 2           | 15         | 22       |  |
| Dedia 404                    | 14.8%      | 12.9%          | 16.2%      | 2.9%        | 15.6%      | 22.2%    |  |
| Radio 101                    | 11         | 5              | 6          | 1 40/       | 7          | 2 00/    |  |
| Dev Dedie                    | 4.2%       | 4.3%           | 4.1%       | 1.4%        | 7.3%       | 3.0%     |  |
| Bay Radio                    | 22<br>8.3% | 11<br>9.5%     | 11<br>7.4% | 15<br>21.7% | 7<br>7.3%  | 0<br>.0% |  |
| RTK                          | 0.3%<br>22 | 9.5%           | 7.4%<br>16 | 21.7%       | 7.3%       | .0%      |  |
|                              | 8.3%       | 5.2%           | 10.8%      | 1.4%        | 8.3%       | 13.1%    |  |
| Smash Radio                  | 21         | 5.2 %          | 10.8 %     | 6           | 0.5 /0     | 13.1%    |  |
| Onash Kadio                  | 8.0%       | 9.5%           | 6.8%       | 8.7%        | 9.4%       | 6.1%     |  |
| Radio Maria                  | 17         | 0.0 <i>/</i> 0 | 10         | 0.7 /0      | J.+70<br>4 | 12       |  |
|                              | 6.4%       | 6.0%           | 6.8%       | 1.4%        | 4.2%       | 12.1%    |  |
| Campus FM                    | 0.170      | 0.0 /0         | 0.0        | 0           | 0          | 0        |  |
|                              | .0%        | .0%            | .0%        | .0%         | .0%        | .0%      |  |
| Capital Radio                | 22         | 13             | 9          | 6           | 13         | 3        |  |
|                              | 8.3%       | 11.2%          | 6.1%       | 8.7%        | 13.5%      | 3.0%     |  |
| X FM                         | 8          | 1              | 7          | 7           | 1          | 0        |  |
|                              | 3.0%       | .9%            | 4.7%       | 10.1%       | 1.0%       | .0%      |  |
| A3 FM                        | 1          | 1              | 0          | 1           | 0          | 0        |  |
|                              | .4%        | .9%            | .0%        | 1.4%        | .0%        | .0%      |  |
| Radju tal-komunita'          | 27         | 9              | 18         | 6           | 11         | 10       |  |
|                              | 10.2%      | 7.8%           | 12.2%      | 8.7%        | 11.5%      | 10.1%    |  |
| No particular station        | 50         | 25             | 25         | 12          | 16         | 22       |  |
|                              | 18.9%      | 21.6%          | 16.9%      | 17.4%       | 16.7%      | 22.2%    |  |
| Other                        | 1          | 0              | 1          | 1           | 0          | 0        |  |
|                              | .4%        | .0%            | .7%        | 1.4%        | .0%        | .0%      |  |
| Refusal                      | 0          | 0              | 0          | 0           | 0          | 0        |  |
|                              | .0%        | .0%            | .0%        | .0%         | .0%        | .0%      |  |
| Total                        | 264        | 116            | 148        | 69          | 96         | 99       |  |
| [Note: Counts less than 30 a | 100.0%     | 100.0%         | 100.0%     | 100.0%      | 100.0%     | 100.0%   |  |