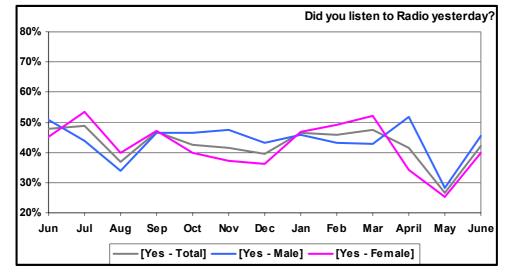

STATION BY WEEKDAY - [APR/JUN 2005]               | 64 |
| 6.10      | TV STATION VIEWING BY MONTH BY STATION - [JUNE 2005 - JUNE 2004]        | 66 |
| 6.11      | TV STATIONS' TOTAL, AVERAGE PERCENTAGE SHARE, AND RANKING               | 70 |
| 6.12      | TV VIEWING BY STATION AND BY MONTH                                      | 71 |









## FIGURE 3.2: FAVORITE RADIO STATION























[+Educ.22]

5.5%

4.2%

Rai 2 Rai 1

0.2%

Rai 3

0.2%

ΜΤΥ

3.5%

Italia 1

9.2%

Canale 5

10.2%

Rete 4

2.2%

Discovery Channel

0.7%

Other Italian Station 0.2%





















### FIGURE 5.1: RADIO LISTENING BY NUMBER OF HOURS





FIGURE 5.2: RADIO LISTENING BY NUMBER OF HOURS [JUNE 2004 – JUNE 2005]



FIGURE 5.3: RADIO LISTENING BY GENDER AND BY MONTH [JUNE 2004 - JUNE 2005]



FIGURE 5.4: RADIO LISTENING BY TIME BRACKET [JUNE 2004 – JUNE 2005]



















FIGURE 5.7 RADIO LISTENING PER TIME BRACKET BY MONTH







FIGURE 5.8 – RADIO LISTENING BY TIME BRACKET BY MONTH

### FIGURE 5.9: RADIO LISTENING BY STATION







# FIGURES 5.10 - RADIO STATION LISTENING BY STATION BY WEEKDAY [APRIL - JUNE 2005]









FIGURE 5.11: RADIO STATION LISTENING BY MONTH BY STATION

2005































|                 | 2004  |       |       |       |       |       | 2005  |       |       |       |       |       |       |
|-----------------|-------|-------|-------|-------|-------|-------|-------|-------|-------|-------|-------|-------|-------|
|                 | Jun   | Jul   | Aug   | Sep   | Oct   | Nov   | Dec   | JAN   | Feb   | MAR   | Apr   | ΜΑΥ