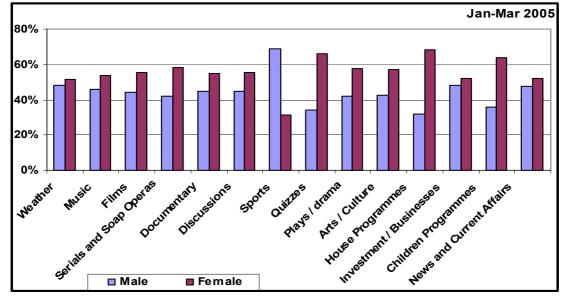

| TV VIEWING BY TIME BRACKET BY MONTH [BAR CHART]                         | 62 |
| 6.8       | TV VIEWING BY STATION - [APR/JUN 2005] - [JAN/MAR 2005]                 | 63 |
| 6.9       | TV STATION VIEWING BY STATION BY WEEKDAY - [APR/JUN 2005]               | 64 |
| 6.10      | TV STATION VIEWING BY MONTH BY STATION - [JUNE 2005 - JUNE 2004]        | 66 |
| 6.11      | TV STATIONS' TOTAL, AVERAGE PERCENTAGE SHARE, AND RANKING               | 70 |
| 6.12      | TV VIEWING BY STATION AND BY MONTH                                      | 71 |









## FIGURE 3.2: FAVORITE RADIO STATION























[+Educ.22]

5.5%

4.2%

Rai 2 Rai 1

0.2%

Rai 3

0.2%

ΜΤΥ

3.5%

Italia 1

9.2%

Canale 5

10.2%

Rete 4

2.2%

Discovery Channel

0.7%

Other Italian Station 0.2%





















### FIGURE 5.1: RADIO LISTENING BY NUMBER OF HOURS





FIGURE 5.2: RADIO LISTENING BY NUMBER OF HOURS [JUNE 2004 – JUNE 2005]



FIGURE 5.3: RADIO LISTENING BY GENDER AND BY MONTH [JUNE 2004 - JUNE 2005]



FIGURE 5.4: RADIO LISTENING BY TIME BRACKET [JUNE 2004 – JUNE 2005]



















FIGURE 5.7 RADIO LISTENING PER TIME BRACKET BY MONTH







FIGURE 5.8 – RADIO LISTENING BY TIME BRACKET BY MONTH

### FIGURE 5.9: RADIO LISTENING BY STATION







# FIGURES 5.10 - RADIO STATION LISTENING BY STATION BY WEEKDAY [APRIL - JUNE 2005]









FIGURE 5.11: RADIO STATION LISTENING BY MONTH BY STATION

2005































|                 | 2004  |       |       |       |       |       | 2005  |       |       |       |       |       |       |
|-----------------|-------