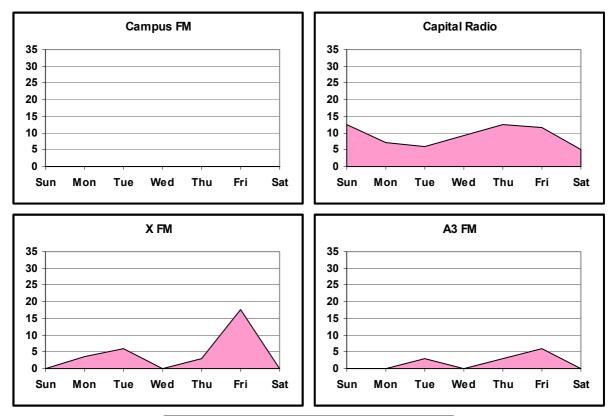

|                              |            |                | nder       | Age group   |            |          |  |
|------------------------------|------------|----------------|------------|-------------|------------|----------|--|
|                              | Total      | Male           | Female     | 12-29       | 30-49      | 50+      |  |
|                              | Count      | Count          | Count      | Count       | Count      | Count    |  |
| Favourite Radio Station      | Col %      | Col %          | Col %      | Col %       | Col %      | Col %    |  |
| Radju Malta                  | 13         | 6              | 7          | 1           | 4          | 8        |  |
|                              | 4.9%       | 5.2%           | 4.7%       | 1.4%        | 4.2%       | 8.1%     |  |
| Radju Parlament/106.6        | 10         | 6              | 4          | 9           | 1          | 0        |  |
|                              | 3.8%       | 5.2%           | 2.7%       | 13.0%       | 1.0%       | .0%      |  |
| Super One                    | 39         | 15             | 24         | 2           | 15         | 22       |  |
| Dedia 404                    | 14.8%      | 12.9%          | 16.2%      | 2.9%        | 15.6%      | 22.2%    |  |
| Radio 101                    | 11         | 5              | 6          | 1 40/       | 7          | 2 00/    |  |
| Dev Dedie                    | 4.2%       | 4.3%           | 4.1%       | 1.4%        | 7.3%       | 3.0%     |  |
| Bay Radio                    | 22<br>8.3% | 11<br>9.5%     | 11<br>7.4% | 15<br>21.7% | 7<br>7.3%  | 0<br>.0% |  |
| RTK                          | 0.3%<br>22 | 9.5%           | 7.4%<br>16 | 21.7%       | 7.3%       | .0%      |  |
|                              | 8.3%       | 5.2%           | 10.8%      | 1.4%        | 8.3%       | 13.1%    |  |
| Smash Radio                  | 21         | 5.2 %          | 10.8 %     | 6           | 0.5 /0     | 13.1%    |  |
| Onash Kadio                  | 8.0%       | 9.5%           | 6.8%       | 8.7%        | 9.4%       | 6.1%     |  |
| Radio Maria                  | 17         | 0.0 <i>/</i> 0 | 10         | 0.7 /0      | J.+70<br>4 | 12       |  |
|                              | 6.4%       | 6.0%           | 6.8%       | 1.4%        | 4.2%       | 12.1%    |  |
| Campus FM                    | 0.170      | 0.0 /0         | 0.0        | 0           | 0          | 0        |  |
|                              | .0%        | .0%            | .0%        | .0%         | .0%        | .0%      |  |
| Capital Radio                | 22         | 13             | 9          | 6           | 13         | 3        |  |
|                              | 8.3%       | 11.2%          | 6.1%       | 8.7%        | 13.5%      | 3.0%     |  |
| X FM                         | 8          | 1              | 7          | 7           | 1          | 0        |  |
|                              | 3.0%       | .9%            | 4.7%       | 10.1%       | 1.0%       | .0%      |  |
| A3 FM                        | 1          | 1              | 0          | 1           | 0          | 0        |  |
|                              | .4%        | .9%            | .0%        | 1.4%        | .0%        | .0%      |  |
| Radju tal-komunita'          | 27         | 9              | 18         | 6           | 11         | 10       |  |
|                              | 10.2%      | 7.8%           | 12.2%      | 8.7%        | 11.5%      | 10.1%    |  |
| No particular station        | 50         | 25             | 25         | 12          | 16         | 22       |  |
|                              | 18.9%      | 21.6%          | 16.9%      | 17.4%       | 16.7%      | 22.2%    |  |
| Other                        | 1          | 0              | 1          | 1           | 0          | 0        |  |
|                              | .4%        | .0%            | .7%        | 1.4%        | .0%        | .0%      |  |
| Refusal                      | 0          | 0              | 0          | 0           | 0          | 0        |  |
|                              | .0%        | .0%            | .0%        | .0%         | .0%        | .0%      |  |
| Total                        | 264        | 116            | 148        | 69          | 96         | 99       |  |
| [Note: Counts less than 30 a | 100.0%     | 100.0%         | 100.0%     | 100.0%      | 100.0%     | 100.0%   |  |