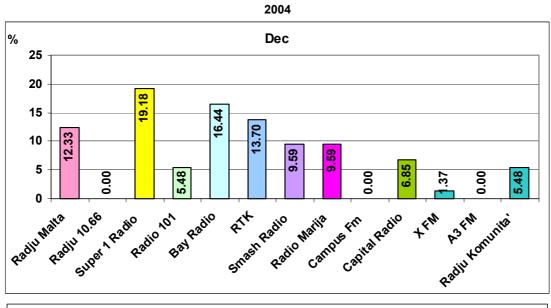

%

4.2%

Rai 2 Rai 1

0.2%

Rai 3

0.2%

ΜΤΥ

3.5%

Italia 1

9.2%

Canale 5

10.2%

Rete 4

2.2%

Discovery Channel

0.7%

Other Italian Station 0.2%





















### FIGURE 5.1: RADIO LISTENING BY NUMBER OF HOURS





FIGURE 5.2: RADIO LISTENING BY NUMBER OF HOURS [JUNE 2004 – JUNE 2005]



FIGURE 5.3: RADIO LISTENING BY GENDER AND BY MONTH [JUNE 2004 - JUNE 2005]



FIGURE 5.4: RADIO LISTENING BY TIME BRACKET [JUNE 2004 – JUNE 2005]



















FIGURE 5.7 RADIO LISTENING PER TIME BRACKET BY MONTH







FIGURE 5.8 – RADIO LISTENING BY TIME BRACKET BY MONTH

### FIGURE 5.9: RADIO LISTENING BY STATION







# FIGURES 5.10 - RADIO STATION LISTENING BY STATION BY WEEKDAY [APRIL - JUNE 2005]









FIGURE 5.11: RADIO STATION LISTENING BY MONTH BY STATION

2005































|                 | 2004  |       |       |       |       |       | 2005  |       |       |       |       |       |       |
|-----------------|-------|-------|-------|-------|-------|-------|-------|-------|-------|-------|-------|-------|-------|
|                 | Jun   | Jul   | Aug   | Sep   | Oct   | Nov   | Dec   | JAN   | Feb   | MAR   | Apr   | ΜΑΥ   | JUN   |
|                 | %     | %     | %     | %     | %     | %     | %     | %     | %     | %     | %     | %     | %     |
| Radju Malta     | 14.10 | 15.07 | 12.07 | 10.87 | 9.33  | 11.29 | 12.33 | 15.73 | 11.69 | 20.93 | 9.38  | 12.20 | 12.33 |
| Radju 10.66     | 0.00  | 2.74  | 1.72  | 3.26  | 1.33  | 1.61  | 0.00  | 3.37  | 3.90  | 0.00  | 3.13  | 0.00  | 0.00  |
| Super 1 Radio   | 17.95 | 17.81 | 22