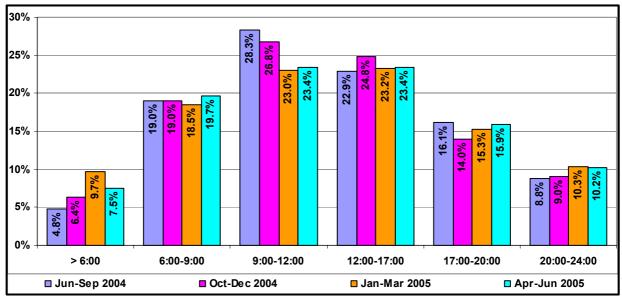

TV STATION VIEWING BY MONTH BY STATION - [JUNE 2005 - JUNE 2004]        | 66 |
| 6.11      | TV STATIONS' TOTAL, AVERAGE PERCENTAGE SHARE, AND RANKING               | 70 |
| 6.12      | TV VIEWING BY STATION AND BY MONTH                                      | 71 |









## FIGURE 3.2: FAVORITE RADIO STATION























[+Educ.22]

5.5%

4.2%

Rai 2 Rai 1

0.2%

Rai 3

0.2%

ΜΤΥ

3.5%

Italia 1

9.2%

Canale 5

10.2%

Rete 4

2.2%

Discovery Channel

0.7%

Other Italian Station 0.2%





















### FIGURE 5.1: RADIO LISTENING BY NUMBER OF HOURS





FIGURE 5.2: RADIO LISTENING BY NUMBER OF HOURS [JUNE 2004 – JUNE 2005]



FIGURE 5.3: RADIO LISTENING BY GENDER AND BY MONTH [JUNE 2004 - JUNE 2005]



FIGURE 5.4: RADIO LISTENING BY TIME BRACKET [JUNE 2004 – JUNE 2005]



















FIGURE 5.7 RADIO LISTENING PER TIME BRACKET BY MONTH







FIGURE 5.8 – RADIO LISTENING BY TIME BRACKET BY MONTH

### FIGURE 5.9: RADIO LISTENING BY STATION







# FIGURES 5.10 - RADIO STATION LISTENING BY STATION BY WEEKDAY [APRIL - JUNE 2005]









FIGURE 5.11: RADIO STATION LISTENING BY MONTH BY STATION

2005































|                 | 2004  |       |       |       |       |       | 2005  |       |       |       |       |       |       |
|-----------------|-------|-------|-------|-------|-------|-------|-------|-------|-------|-------|-------|-------|-------|
|                 | Jun   | Jul   | Aug   | Sep   | Oct   | Nov   | Dec   | JAN   | Feb   | MAR   | Apr   | ΜΑΥ   | JUN   |
|                 | %     | %     | %     | %     | %     |