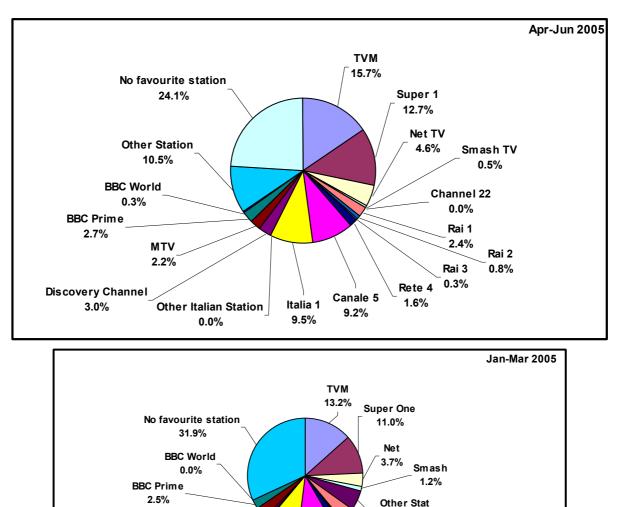

| REGULAR TV VIEWING BY MONTH                                             | 61 |
| 6.6       | TV FOLLOWING BY TIME BRACKET BY MONTH                                   | 61 |
| 6.7       | TV VIEWING BY TIME BRACKET BY MONTH [BAR CHART]                         | 62 |
| 6.8       | TV VIEWING BY STATION - [APR/JUN 2005] - [JAN/MAR 2005]                 | 63 |
| 6.9       | TV STATION VIEWING BY STATION BY WEEKDAY - [APR/JUN 2005]               | 64 |
| 6.10      | TV STATION VIEWING BY MONTH BY STATION - [JUNE 2005 - JUNE 2004]        | 66 |
| 6.11      | TV STATIONS' TOTAL, AVERAGE PERCENTAGE SHARE, AND RANKING               | 70 |
| 6.12      | TV VIEWING BY STATION AND BY MONTH                                      | 71 |









## FIGURE 3.2: FAVORITE RADIO STATION























[+Educ.22]

5.5%

4.2%

Rai 2 Rai 1

0.2%

Rai 3

0.2%

ΜΤΥ

3.5%

Italia 1

9.2%

Canale 5

10.2%

Rete 4

2.2%

Discovery Channel

0.7%

Other Italian Station 0.2%





















### FIGURE 5.1: RADIO LISTENING BY NUMBER OF HOURS





FIGURE 5.2: RADIO LISTENING BY NUMBER OF HOURS [JUNE 2004 – JUNE 2005]



FIGURE 5.3: RADIO LISTENING BY GENDER AND BY MONTH [JUNE 2004 - JUNE 2005]



FIGURE 5.4: RADIO LISTENING BY TIME BRACKET [JUNE 2004 – JUNE 2005]



















FIGURE 5.7 RADIO LISTENING PER TIME BRACKET BY MONTH







FIGURE 5.8 – RADIO LISTENING BY TIME BRACKET BY MONTH

### FIGURE 5.9: RADIO LISTENING BY STATION







# FIGURES 5.10 - RADIO STATION LISTENING BY STATION BY WEEKDAY [APRIL - JUNE 2005]









FIGURE 5.11: RADIO STATION LISTENING BY MONTH BY STATION

2