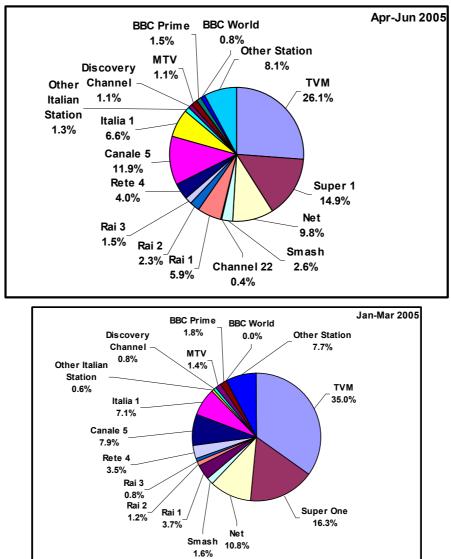

A3 FM           | 1.28  | 1.37  | 0.00  | 0.00  | 1.33  | 0.00  | 0.00  | 0.00  | 1.30  | 1.16  | 4.69  | 0.00  | 0.00  |
| Radju Komunita' | 8.97  | 4.11  | 3.45  | 7.61  | 5.33  | 6.45  | 5.48  | 4.49  | 5.19  | 8.14  | 4.69  | 14.63 | 10.96 |
|                 | 100   | 100   | 100   | 100   | 100   | 100   | 100   | 100   | 100   | 100   | 100   | 100   | 100   |

FIGURE 5.12: RADIO STATION LISTENING BY RANKING, BY AVERAGE, AND BY TOTAL AUDIENCES



















FIGURE 6.2: AVERAGE TV VIEWING BY TIME BRACKET



FIGURE 6.3: AVERAGE TV VIEWING BY TIME BRACKET [BAR CHART]











### FIGURE 6.5: REGULAR TV VIEWING BY MONTH



FIGURE 6.6: TV FOLLOWING BY TIME BRACKET BY MONTH





FIGURE 6.7 – TV VIEWING BY TIME BRACKET BY MONTH [BAR CHART]



#### FIGURE 6.8: TV VIEWING BY STATION



















FIGURES 6.10: TV STATION VIEWING BY MONTH BY STATION























|                       |       |       |       | 2004  |       |       |       |       |       | 20    | 05    |       |       |
|-----------------------|-------|-------|-------|-------|-------|-------|-------|-------|-------|-------|-------|-------|-------|
|                       | Jun   | Jul   | Aug   | Sep   | Oct   | Nov   | Dec   | JAN   | FEB   | MAR   | Apr   | MAY   | Jun   |
|                       | %     | %     | %     | %     | %     | %     | %     | %     | %     | %     | %     | %     | %     |
| TVM                   | 25.74 | 29.61 | 26.85 | 23.63 | 23.16 | 33.91 | 29.19 | 31.15 | 40.54 | 34.27 | 24.06 | 28.40 | 26.11 |
| Super 1               | 12.24 | 12.29 | 18.79 | 15.38