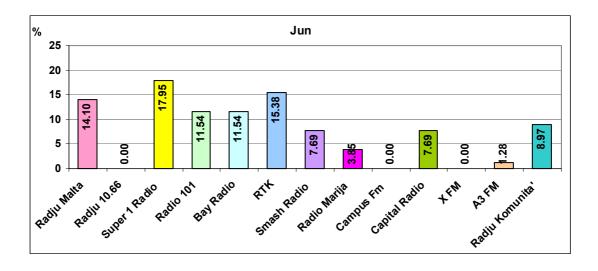

|                              |            |                | nder       | Age group   |            |          |  |
|------------------------------|------------|----------------|------------|-------------|------------|----------|--|
|                              | Total      | Male           | Female     | 12-29       | 30-49      | 50+      |  |
|                              | Count      | Count          | Count      | Count       | Count      | Count    |  |
| Favourite Radio Station      | Col %      | Col %          | Col %      | Col %       | Col %      | Col %    |  |
| Radju Malta                  | 13         | 6              | 7          | 1           | 4          | 8        |  |
|                              | 4.9%       | 5.2%           | 4.7%       | 1.4%        | 4.2%       | 8.1%     |  |
| Radju Parlament/106.6        | 10         | 6              | 4          | 9           | 1          | 0        |  |
|                              | 3.8%       | 5.2%           | 2.7%       | 13.0%       | 1.0%       | .0%      |  |
| Super One                    | 39         | 15             | 24         | 2           | 15         | 22       |  |
| Dedia 404                    | 14.8%      | 12.9%          | 16.2%      | 2.9%        | 15.6%      | 22.2%    |  |
| Radio 101                    | 11         | 5              | 6          | 1 40/       | 7          | 2 00/    |  |
| Dev Dedie                    | 4.2%       | 4.3%           | 4.1%       | 1.4%        | 7.3%       | 3.0%     |  |
| Bay Radio                    | 22<br>8.3% | 11<br>9.5%     | 11<br>7.4% | 15<br>21.7% | 7<br>7.3%  | 0<br>.0% |  |
| RTK                          | 0.3%<br>22 | 9.5%           | 7.4%<br>16 | 21.7%       | 7.3%       | .0%      |  |
|                              | 8.3%       | 5.2%           | 10.8%      | 1.4%        | 8.3%       | 13.1%    |  |
| Smash Radio                  | 21         | 5.2 %          | 10.8 %     | 6           | 0.5 /0     | 13.1%    |  |
| Onash Kadio                  | 8.0%       | 9.5%           | 6.8%       | 8.7%        | 9.4%       | 6.1%     |  |
| Radio Maria                  | 17         | 0.0 <i>/</i> 0 | 10         | 0.7 /0      | J.+70<br>4 | 12       |  |
|                              | 6.4%       | 6.0%           | 6.8%       | 1.4%        | 4.2%       | 12.1%    |  |
| Campus FM                    | 0.170      | 0.0 /0         | 0.0        | 0           | 0          | 0        |  |
|                              | .0%        | .0%            | .0%        | .0%         | .0%        | .0%      |  |
| Capital Radio                | 22         | 13             | 9          | 6           | 13         | 3        |  |
|                              | 8.3%       | 11.2%          | 6.1%       | 8.7%        | 13.5%      | 3.0%     |  |
| X FM                         | 8          | 1              | 7          | 7           | 1          | 0        |  |
|                              | 3.0%       | .9%            | 4.7%       | 10.1%       | 1.0%       | .0%      |  |
| A3 FM                        | 1          | 1              | 0          | 1           | 0          | 0        |  |
|                              | .4%        | .9%            | .0%        | 1.4%        | .0%        | .0%      |  |
| Radju tal-komunita'          | 27         | 9              | 18         | 6           | 11         | 10       |  |
|                              | 10.2%      | 7.8%           | 12.2%      | 8.7%        | 11.5%      | 10.1%    |  |
| No particular station        | 50         | 25             | 25         | 12          | 16         | 22       |  |
|                              | 18.9%      | 21.6%          | 16.9%      | 17.4%       | 16.7%      | 22.2%    |  |
| Other                        | 1          | 0              | 1          | 1           | 0          | 0        |  |
|                              | .4%        | .0%            | .7%        | 1.4%        | .0%        | .0%      |  |
| Refusal                      | 0          | 0              | 0          | 0           | 0          | 0        |  |
|                              | .0%        | .0%            | .0%        | .0%         | .0%        | .0%      |  |
| Total                        | 264        | 116            | 148        | 69          | 96         | 99       |  |
| [Note: Counts less than 30 a | 100.0%     | 100.0%         | 100.0%     | 100.0%      | 100.0%     | 100.0%   |  |