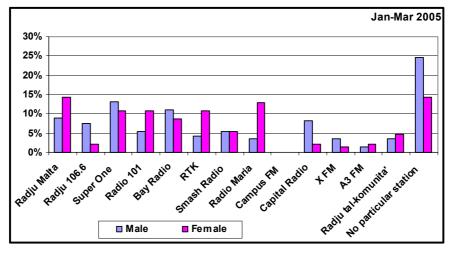

|                              |            |                | nder       | Age group   |            |          |  |
|------------------------------|------------|----------------|------------|-------------|------------|----------|--|
|                              | Total      | Male           | Female     | 12-29       | 30-49      | 50+      |  |
|                              | Count      | Count          | Count      | Count       | Count      | Count    |  |
| Favourite Radio Station      | Col %      | Col %          | Col %      | Col %       | Col %      | Col %    |  |
| Radju Malta                  | 13         | 6              | 7          | 1           | 4          | 8        |  |
|                              | 4.9%       | 5.2%           | 4.7%       | 1.4%        | 4.2%       | 8.1%     |  |
| Radju Parlament/106.6        | 10         | 6              | 4          | 9           | 1          | 0        |  |
|                              | 3.8%       | 5.2%           | 2.7%       | 13.0%       | 1.0%       | .0%      |  |
| Super One                    | 39         | 15             | 24         | 2           | 15         | 22       |  |
| Dedia 404                    | 14.8%      | 12.9%          | 16.2%      | 2.9%        | 15.6%      | 22.2%    |  |
| Radio 101                    | 11         | 5              | 6          | 1 40/       | 7          | 2 00/    |  |
| Dev Dedie                    | 4.2%       | 4.3%           | 4.1%       | 1.4%        | 7.3%       | 3.0%     |  |
| Bay Radio                    | 22<br>8.3% | 11<br>9.5%     | 11<br>7.4% | 15<br>21.7% | 7<br>7.3%  | 0<br>.0% |  |
| RTK                          | 0.3%<br>22 | 9.5%           | 7.4%<br>16 | 21.7%       | 7.3%       | .0%      |  |
|                              | 8.3%       | 5.2%           | 10.8%      | 1.4%        | 8.3%       | 13.1%    |  |
| Smash Radio                  | 21         | 5.2 %          | 10.8 %     | 6           | 0.5 /0     | 13.1%    |  |
| Onash Kadio                  | 8.0%       | 9.5%           | 6.8%       | 8.7%        | 9.4%       | 6.1%     |  |
| Radio Maria                  | 17         | 0.0 <i>/</i> 0 | 10         | 0.7 /0      | J.+70<br>4 | 12       |  |
|                              | 6.4%       | 6.0%           | 6.8%       | 1.4%        | 4.2%       | 12.1%    |  |
| Campus FM                    | 0.170      | 0.0 /0         | 0.0        | 0           | 0          | 0        |  |
|                              | .0%        | .0%            | .0%        | .0%         | .0%        | .0%      |  |
| Capital Radio                | 22         | 13             | 9          | 6           | 13         | 3        |  |
|                              | 8.3%       | 11.2%          | 6.1%       | 8.7%        | 13.5%      | 3.0%     |  |
| X FM                         | 8          | 1              | 7          | 7           | 1          | 0        |  |
|                              | 3.0%       | .9%            | 4.7%       | 10.1%       | 1.0%       | .0%      |  |
| A3 FM                        | 1          | 1              | 0          | 1           | 0          | 0        |  |
|                              | .4%        | .9%            | .0%        | 1.4%        | .0%        | .0%      |  |
| Radju tal-komunita'          | 27         | 9              | 18         | 6           | 11         | 10       |  |
|                              | 10.2%      | 7.8%           | 12.2%      | 8.7%        | 11.5%      | 10.1%    |  |
| No particular station        | 50         | 25             | 25         | 12          | 16         | 22       |  |
|                              | 18.9%      | 21.6%          | 16.9%      | 17.4%       | 16.7%      | 22.2%    |  |
| Other                        | 1          | 0              | 1          | 1           | 0          | 0        |  |
|                              | .4%        | .0%            | .7%        | 1.4%        | .0%        | .0%      |  |
| Refusal                      | 0          | 0              | 0          | 0           | 0          | 0        |  |
|                              | .0%        | .0%            | .0%        | .0%         | .0%        | .0%      |  |
| Total                        | 264        | 116            | 148        | 69          | 96         | 99       |  |
| [Note: Counts less than 30 a | 100.0%     | 100.0%         | 100.0%     | 100.0%      | 100.0%     | 100.0%   |  |