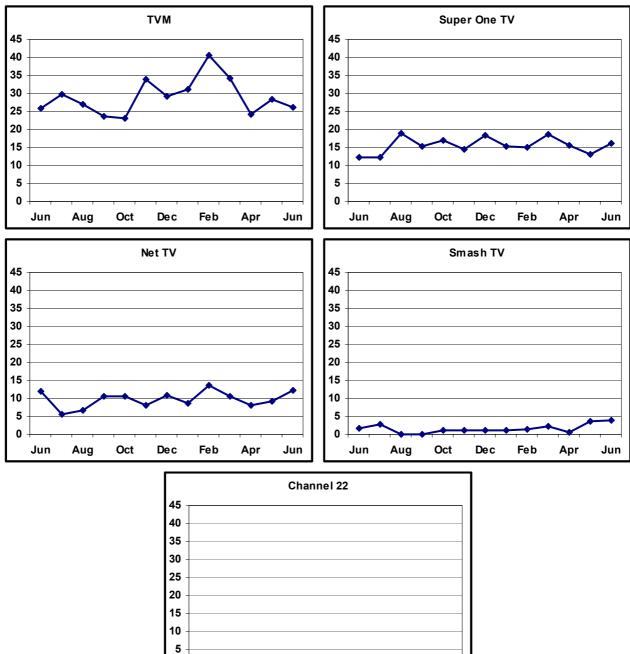

0.56  | 1.60  | 0.62  | 1.11  |
| MTV                   | 1.27  | 2.23  | 0.67  | 1.10  | 3.16  | 0.57  | 0.54  | 1.09  | 0.00  | 2.81  | 2.14  | 1.23  | 0.00  |
| BBC Prime             | 2.53  | 1.68  | 1.34  | 3.30  | 1.58  | 3.45  | 1.08  | 1.09  | 2.70  | 1.69  | 2.14  | 1.23  | 1.11  |
| BBC World             | 0.42  | 0.00  | 0.00  | 0.00  | 0.53  | 0.00  | 0.00  | 0.00  | 0.00  | 0.00  | 1.07  | 0.00  | 1.11  |
| Other Station         | 6.75  | 6.70  | 6.71  | 7.69  | 8.95  | 6.32  | 5.95  | 10.38 | 5.41  | 6.74  | 6.42  | 9.26  | 8.89  |
|                       | 100   | 100   | 100   | 100   | 100   | 100   | 100   | 100   | 100   | 100   | 100   | 100   | 100   |

FIGURE 6.11: TV STATIONS' TOTAL, AVERAGE PERCENTAGE SHARE, AND RANKING







0

Jun

Aug

Oct

Dec

Feb

Jun

Apr

























A REPORT ON A STUDY OF RADIO AND TELEVISION AUDIENCES IN MALTA JUNE 2004 – JUNE 2005

Part 3 – Tables and Figures [June 2004 - June 2005]

> Mario Axiak Head, Research & Communications Broadcasting Authority 7 Mile End Road Hamrun HMR 02

RADIO AND TELEVISION AUDIENCES IN MALTA

> Part 3 – Tables [June 2004 - June 2005]



TABLES

|            |         |                                                    | PAGE     |
|------------|---------|----------------------------------------------------|----------|
| 1.         |         | E PROFILE BY AGE                                   |          |
|            | 1.1     | By Gender                                          | 1        |
|            | 1.2     | BY ECONOMIC STATUS<br>BY EDUCATION                 | 1