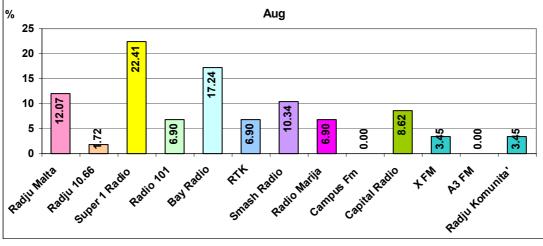

|                              |            |                | nder       | Age group   |            |          |  |
|------------------------------|------------|----------------|------------|-------------|------------|----------|--|
|                              | Total      | Male           | Female     | 12-29       | 30-49      | 50+      |  |
|                              | Count      | Count          | Count      | Count       | Count      | Count    |  |
| Favourite Radio Station      | Col %      | Col %          | Col %      | Col %       | Col %      | Col %    |  |
| Radju Malta                  | 13         | 6              | 7          | 1           | 4          | 8        |  |
|                              | 4.9%       | 5.2%           | 4.7%       | 1.4%        | 4.2%       | 8.1%     |  |
| Radju Parlament/106.6        | 10         | 6              | 4          | 9           | 1          | 0        |  |
|                              | 3.8%       | 5.2%           | 2.7%       | 13.0%       | 1.0%       | .0%      |  |
| Super One                    | 39         | 15             | 24         | 2           | 15         | 22       |  |
| Dedia 404                    | 14.8%      | 12.9%          | 16.2%      | 2.9%        | 15.6%      | 22.2%    |  |
| Radio 101                    | 11         | 5              | 6          | 1 40/       | 7          | 2 00/    |  |
| Dev Dedie                    | 4.2%       | 4.3%           | 4.1%       | 1.4%        | 7.3%       | 3.0%     |  |
| Bay Radio                    | 22<br>8.3% | 11<br>9.5%     | 11<br>7.4% | 15<br>21.7% | 7<br>7.3%  | 0<br>.0% |  |
| RTK                          | 0.3%<br>22 | 9.5%           | 7.4%<br>16 | 21.7%       | 7.3%       | .0%      |  |
|                              | 8.3%       | 5.2%           | 10.8%      | 1.4%        | 8.3%       | 13.1%    |  |
| Smash Radio                  | 21         | 5.2 %          | 10.8 %     | 6           | 0.5 /0     | 13.1%    |  |
| Onash Kadio                  | 8.0%       | 9.5%           | 6.8%       | 8.7%        | 9.4%       | 6.1%     |  |
| Radio Maria                  | 17         | 0.0 <i>/</i> 0 | 10         | 0.7 /0      | J.+70<br>4 | 12       |  |
|                              | 6.4%       | 6.0%           | 6.8%       | 1.4%        | 4.2%       | 12.1%    |  |
| Campus FM                    | 0.170      | 0.0 /0         | 0.0        | 0           | 0          | 0        |  |
|                              | .0%        | .0%            | .0%        | .0%         | .0%        | .0%      |  |
| Capital Radio                | 22         | 13             | 9          | 6           | 13         | 3        |  |
|                              | 8.3%       | 11.2%          | 6.1%       | 8.7%        | 13.5%      | 3.0%     |  |
| X FM                         | 8          | 1              | 7          | 7           | 1          | 0        |  |
|                              | 3.0%       | .9%            | 4.7%       | 10.1%       | 1.0%       | .0%      |  |
| A3 FM                        | 1          | 1              | 0          | 1           | 0          | 0        |  |
|                              | .4%        | .9%            | .0%        | 1.4%        | .0%        | .0%      |  |
| Radju tal-komunita'          | 27         | 9              | 18         | 6           | 11         | 10       |  |
|                              | 10.2%      | 7.8%           | 12.2%      | 8.7%        | 11.5%      | 10.1%    |  |
| No particular station        | 50         | 25             | 25         | 12          | 16         | 22       |  |
|                              | 18.9%      | 21.6%          | 16.9%      | 17.4%       | 16.7%      | 22.2%    |  |
| Other                        | 1          | 0              | 1          | 1           | 0          | 0        |  |
|                              | .4%        | .0%            | .7%        | 1.4%        | .0%        | .0%      |  |
| Refusal                      | 0          | 0              | 0          | 0           | 0          | 0        |  |
|                              | .0%        | .0%            | .0%        | .0%         | .0%        | .0%      |  |
| Total                        | 264        | 116            | 148        | 69          | 96         | 99       |  |
| [Note: Counts less than 30 a | 100.0%     | 100.0%         | 100.0%     | 100.0%      | 100.0%     | 100.0%   |  |