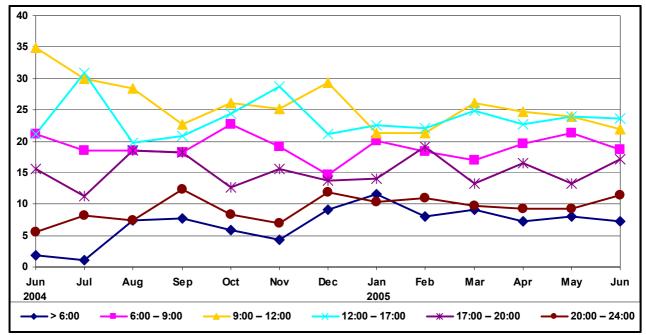

| 66 |
| 6.11      | TV STATIONS' TOTAL, AVERAGE PERCENTAGE SHARE, AND RANKING               | 70 |
| 6.12      | TV VIEWING BY STATION AND BY MONTH                                      | 71 |









## FIGURE 3.2: FAVORITE RADIO STATION























[+Educ.22]

5.5%

4.2%

Rai 2 Rai 1

0.2%

Rai 3

0.2%

ΜΤΥ

3.5%

Italia 1

9.2%

Canale 5

10.2%

Rete 4

2.2%

Discovery Channel

0.7%

Other Italian Station 0.2%





















### FIGURE 5.1: RADIO LISTENING BY NUMBER OF HOURS





FIGURE 5.2: RADIO LISTENING BY NUMBER OF HOURS [JUNE 2004 – JUNE 2005]



FIGURE 5.3: RADIO LISTENING BY GENDER AND BY MONTH [JUNE 2004 - JUNE 2005]



FIGURE 5.4: RADIO LISTENING BY TIME BRACKET [JUNE 2004 – JUNE 2005]



















FIGURE 5.7 RADIO LISTENING PER TIME BRACKET BY MONTH







FIGURE 5.8 – RADIO LISTENING BY TIME BRACKET BY MONTH

### FIGURE 5.9: RADIO LISTENING BY STATION







# FIGURES 5.10 - RADIO STATION LISTENING BY STATION BY WEEKDAY [APRIL - JUNE 2005]









FIGURE 5.11: RADIO STATION LISTENING BY MONTH BY STATION

2005































|                 | 2004  |       |       |       |       |       | 2005  |       |       |       |       |       |       |
|-----------------|-------|-------|-------|-------|-------|-------|-------|-------|-------|-------|-------|-------|-------|
|                 | Jun   | Jul   | Aug   | Sep   | Oct   | Nov   | Dec   | JAN   | Feb   | MAR   | Apr   | ΜΑΥ   | JUN   |
|                 | %     | %     | %     | %     | %     | %     | %     | %     | %     | %     | %     | %     | %     |
| Radju