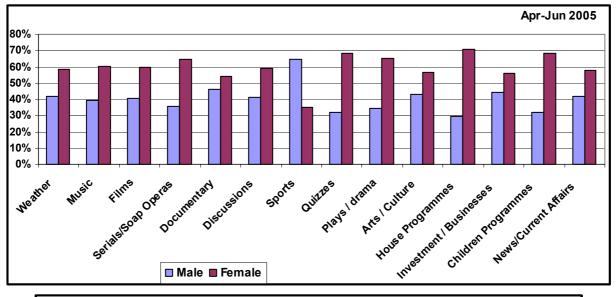

#### Table 5: Radio Listening [Base = All]

|                        |                  |            | Tot   | al     |
|------------------------|------------------|------------|-------|--------|
|                        |                  |            | Count | Col %  |
| Do you listen to Radio | No               |            | 128   | 32.5%  |
| _                      | Refusal          |            | 0     | .0%    |
|                        |                  | Subtotal   | 128   | 32.5%  |
|                        | Local Stations   |            | 215   | 54.6%  |
|                        | Foreign Stations |            | 2     | .5%    |
|                        | Local and Foreig | n stations | 49    | 12.4%  |
|                        |                  |            |       |        |
|                        |                  | Total      | 394   | 100.0% |
|                        |                  |            |       |        |
| Radio Yesterday        | Not applicable   |            | 0     | .0%    |
|                        | No               |            | 249   | 63.2%  |
|                        |                  | Subtotal   | 249   | 63.2%  |
|                        | Yes              |            | 145   | 36.8%  |
|                        |                  |            |       |        |
|                        |                  | Total      | 394   | 100.0% |

[Note: Counts less than 30 are not data representatives]