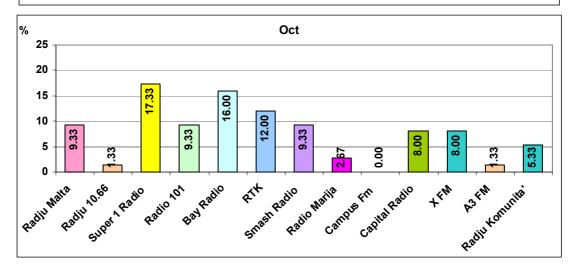

.2%

Rai 2 Rai 1

0.2%

Rai 3

0.2%

ΜΤΥ

3.5%

Italia 1

9.2%

Canale 5

10.2%

Rete 4

2.2%

Discovery Channel

0.7%

Other Italian Station 0.2%





















### FIGURE 5.1: RADIO LISTENING BY NUMBER OF HOURS





FIGURE 5.2: RADIO LISTENING BY NUMBER OF HOURS [JUNE 2004 – JUNE 2005]



FIGURE 5.3: RADIO LISTENING BY GENDER AND BY MONTH [JUNE 2004 - JUNE 2005]



FIGURE 5.4: RADIO LISTENING BY TIME BRACKET [JUNE 2004 – JUNE 2005]



















FIGURE 5.7 RADIO LISTENING PER TIME BRACKET BY MONTH







FIGURE 5.8 – RADIO LISTENING BY TIME BRACKET BY MONTH

### FIGURE 5.9: RADIO LISTENING BY STATION







# FIGURES 5.10 - RADIO STATION LISTENING BY STATION BY WEEKDAY [APRIL - JUNE 2005]









FIGURE 5.11: RADIO STATION LISTENING BY MONTH BY STATION

2005































|                 | 2004  |       |       |       |       |       | 2005  |       |       |       |       |       |       |
|-----------------|-------|-------|-------|-------|-------|-------|-------|-------|-------|-------|-------|-------|-------|
|                 | Jun   | Jul   | Aug   | Sep   | Oct   | Nov   | Dec   | JAN   | Feb   | MAR   | Apr   | ΜΑΥ   | JUN   |
|                 | %     | %     | %     | %     | %     | %     | %     | %     | %     | %     | %     | %     | %     |
| Radju Malta     | 14.10 | 15.07 | 12.07 | 10.87 | 9.33  | 11.29 | 12.33 | 15.73 | 11.69 | 20.93 | 9.38  | 12.20 | 12.33 |
| Radju 10.66     | 0.00  | 2.74  | 1.72  | 3.26  | 1.33  | 1.61  | 0.00  | 3.37  | 3.90  | 0.00  | 3.13  | 0.00  | 0.00  |
| Super 1 Radio   | 17.95 | 17.81 | 22.41