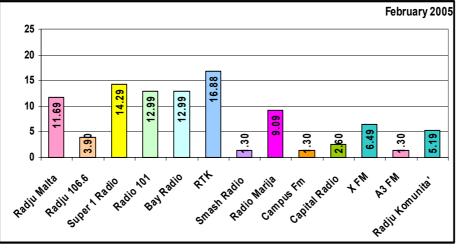

|                              |            |                | nder       | Age group   |            |          |  |
|------------------------------|------------|----------------|------------|-------------|------------|----------|--|
|                              | Total      | Male           | Female     | 12-29       | 30-49      | 50+      |  |
|                              | Count      | Count          | Count      | Count       | Count      | Count    |  |
| Favourite Radio Station      | Col %      | Col %          | Col %      | Col %       | Col %      | Col %    |  |
| Radju Malta                  | 13         | 6              | 7          | 1           | 4          | 8        |  |
|                              | 4.9%       | 5.2%           | 4.7%       | 1.4%        | 4.2%       | 8.1%     |  |
| Radju Parlament/106.6        | 10         | 6              | 4          | 9           | 1          | 0        |  |
|                              | 3.8%       | 5.2%           | 2.7%       | 13.0%       | 1.0%       | .0%      |  |
| Super One                    | 39         | 15             | 24         | 2           | 15         | 22       |  |
| Dedia 404                    | 14.8%      | 12.9%          | 16.2%      | 2.9%        | 15.6%      | 22.2%    |  |
| Radio 101                    | 11         | 5              | 6          | 1 40/       | 7          | 2 00/    |  |
| Dev Dedie                    | 4.2%       | 4.3%           | 4.1%       | 1.4%        | 7.3%       | 3.0%     |  |
| Bay Radio                    | 22<br>8.3% | 11<br>9.5%     | 11<br>7.4% | 15<br>21.7% | 7<br>7.3%  | 0<br>.0% |  |
| RTK                          | 0.3%<br>22 | 9.5%           | 7.4%<br>16 | 21.7%       | 7.3%       | .0%      |  |
|                              | 8.3%       | 5.2%           | 10.8%      | 1.4%        | 8.3%       | 13.1%    |  |
| Smash Radio                  | 21         | 5.2 %          | 10.8 %     | 6           | 0.5 /0     | 13.1%    |  |
| Onash Kadio                  | 8.0%       | 9.5%           | 6.8%       | 8.7%        | 9.4%       | 6.1%     |  |
| Radio Maria                  | 17         | 0.0 <i>/</i> 0 | 10         | 0.7 /0      | J.+70<br>4 | 12       |  |
|                              | 6.4%       | 6.0%           | 6.8%       | 1.4%        | 4.2%       | 12.1%    |  |
| Campus FM                    | 0.170      | 0.0 /0         | 0.0        | 0           | 0          | 0        |  |
|                              | .0%        | .0%            | .0%        | .0%         | .0%        | .0%      |  |
| Capital Radio                | 22         | 13             | 9          | 6           | 13         | 3        |  |
|                              | 8.3%       | 11.2%          | 6.1%       | 8.7%        | 13.5%      | 3.0%     |  |
| X FM                         | 8          | 1              | 7          | 7           | 1          | 0        |  |
|                              | 3.0%       | .9%            | 4.7%       | 10.1%       | 1.0%       | .0%      |  |
| A3 FM                        | 1          | 1              | 0          | 1           | 0          | 0        |  |
|                              | .4%        | .9%            | .0%        | 1.4%        | .0%        | .0%      |  |
| Radju tal-komunita'          | 27         | 9              | 18         | 6           | 11         | 10       |  |
|                              | 10.2%      | 7.8%           | 12.2%      | 8.7%        | 11.5%      | 10.1%    |  |
| No particular station        | 50         | 25             | 25         | 12          | 16         | 22       |  |
|                              | 18.9%      | 21.6%          | 16.9%      | 17.4%       | 16.7%      | 22.2%    |  |
| Other                        | 1          | 0              | 1          | 1           | 0          | 0        |  |
|                              | .4%        | .0%            | .7%        | 1.4%        | .0%        | .0%      |  |
| Refusal                      | 0          | 0              | 0          | 0           | 0          | 0        |  |
|                              | .0%        | .0%            | .0%        | .0%         | .0%        | .0%      |  |
| Total                        | 264        | 116            | 148        | 69          | 96         | 99       |  |
| [Note: Counts less than 30 a | 100.0%     | 100.0%         | 100.0%     | 100.0%      | 100.0%     | 100.0%   |  |