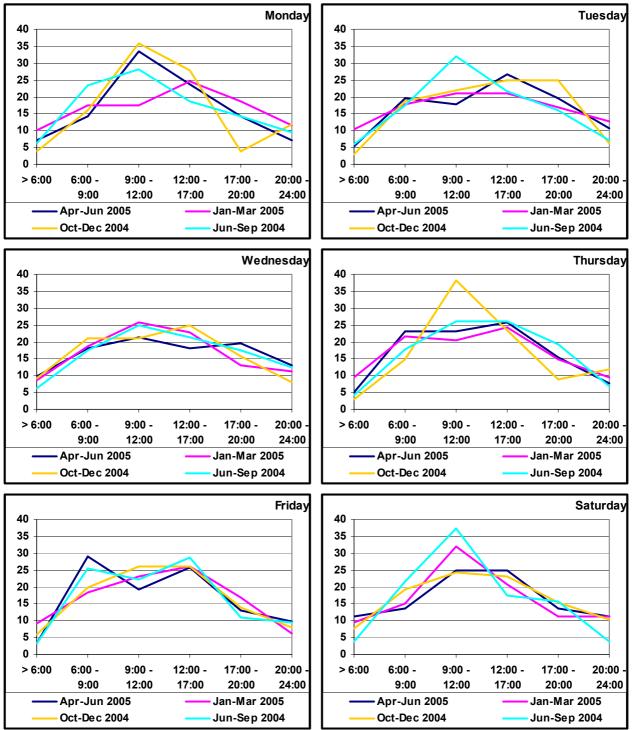

VIEWING BY MONTH BY STATION - [JUNE 2005 - JUNE 2004]        | 66 |
| 6.11      | TV STATIONS' TOTAL, AVERAGE PERCENTAGE SHARE, AND RANKING               | 70 |
| 6.12      | TV VIEWING BY STATION AND BY MONTH                                      | 71 |









## FIGURE 3.2: FAVORITE RADIO STATION























[+Educ.22]

5.5%

4.2%

Rai 2 Rai 1

0.2%

Rai 3

0.2%

ΜΤΥ

3.5%

Italia 1

9.2%

Canale 5

10.2%

Rete 4

2.2%

Discovery Channel

0.7%

Other Italian Station 0.2%





















### FIGURE 5.1: RADIO LISTENING BY NUMBER OF HOURS





FIGURE 5.2: RADIO LISTENING BY NUMBER OF HOURS [JUNE 2004 – JUNE 2005]



FIGURE 5.3: RADIO LISTENING BY GENDER AND BY MONTH [JUNE 2004 - JUNE 2005]



FIGURE 5.4: RADIO LISTENING BY TIME BRACKET [JUNE 2004 – JUNE 2005]



















FIGURE 5.7 RADIO LISTENING PER TIME BRACKET BY MONTH







FIGURE 5.8 – RADIO LISTENING BY TIME BRACKET BY MONTH

### FIGURE 5.9: RADIO LISTENING BY STATION







# FIGURES 5.10 - RADIO STATION LISTENING BY STATION BY WEEKDAY [APRIL - JUNE 2005]









FIGURE 5.11: RADIO STATION LISTENING BY MONTH BY STATION

2005































|                 | 2004  |       |       |       |       |       | 2005  |       |       |       |       |       |       |
|-----------------|-------|-------|-------|-------|-------|-------|-------|-------|-------|-------|-------|-------|-------|
|                 | Jun   | Jul   | Aug   | Sep   | Oct   | Nov   | Dec   | JAN   | Feb   | MAR   | Apr   | ΜΑΥ   | JUN   |
|                 | %     | %     | %     | %     | %     | %     | %