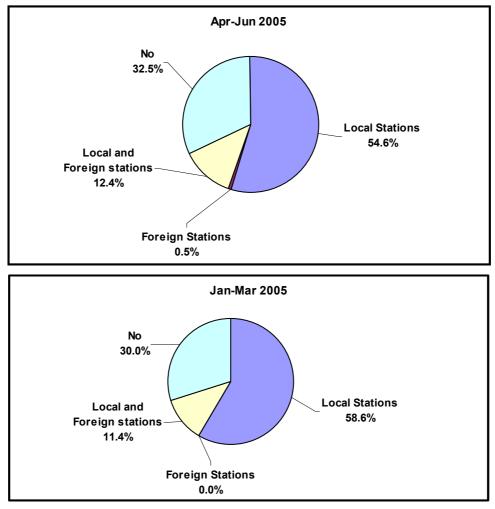

|                            |        | Ger    | nder   |        | Age group | )      |
|----------------------------|--------|--------|--------|--------|-----------|--------|
|                            | Total  | Male   | Female | 12-29  | 30-49     | 50+    |
|                            | Count  | Count  | Count  | Count  | Count     | Count  |
|                            | Col %     | Col %  |
| Do you listen to Radio     | Row %     | Row %  |
| Local Stations             | 215    | 96     | 119    | 52     | 79        | 84     |
|                            | 54.6%  | 56.8%  | 52.9%  | 49.5%  | 57.7%     | 55.3%  |
|                            | 100.0% | 44.7%  | 55.3%  | 24.2%  | 36.7%     | 39.1%  |
| Foreign Stations           | 2      | 2      | 0      | 1      | 0         | 1      |
|                            | .5%    | 1.2%   | .0%    | 1.0%   | .0%       | .7%    |
|                            | 100.0% | 100.0% | .0%    | 50.0%  | .0%       | 50.0%  |
| Local and Foreign stations | 49     | 20     | 29     | 17     | 17        | 15     |
|                            | 12.4%  | 11.8%  | 12.9%  | 16.2%  | 12.4%     | 9.9%   |
|                            | 100.0% | 40.8%  | 59.2%  | 34.7%  | 34.7%     | 30.6%  |
| No                         | 128    | 51     | 77     | 35     | 41        | 52     |
|                            | 32.5%  | 30.2%  | 34.2%  | 33.3%  | 29.9%     | 34.2%  |
|                            | 100.0% | 39.8%  | 60.2%  | 27.3%  | 32.0%     | 40.6%  |
| Refusal                    | 0      | 0      | 0      | 0      | 0         | 0      |
|                            | .0%    | .0%    | .0%    | .0%    | .0%       | .0%    |
|                            | .0%    | .0%    | .0%    | .0%    | .0%       | .0%    |
| Total                      | 394    | 169    | 225    | 105    | 137       | 152    |
|                            | 100.0% | 100.0% | 100.0% | 100.0% | 100.0%    | 100.0% |
|                            | 100.0% | 42.9%  | 57.1%  | 26.6%  | 34.8%     | 38.6%  |