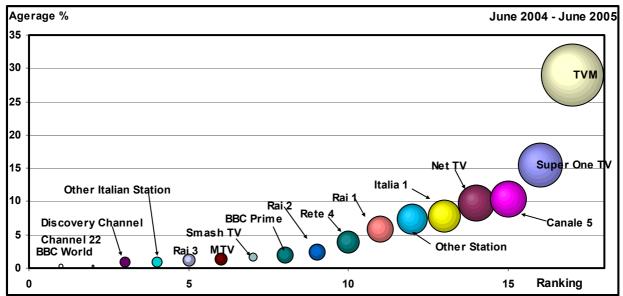

A REPORT ON A STUDY OF RADIO AND TELEVISION AUDIENCES IN MALTA APRIL – JUNE 2005

PART 2 – TABLES AND FIGURES [APRIL-JUNE 2005]

> Mario Axiak Head, Research & Communications Broadcasting Authority 7 Mile End Road Hamrun HMR 02