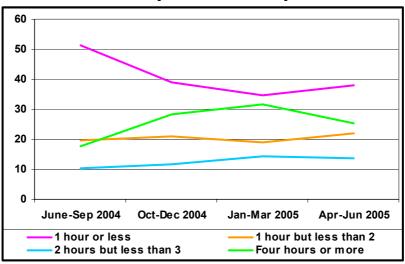

5] - [JAN/MAR 2005]                 | 63 |
| 6.9       | TV STATION VIEWING BY STATION BY WEEKDAY - [APR/JUN 2005]               | 64 |
| 6.10      | TV STATION VIEWING BY MONTH BY STATION - [JUNE 2005 - JUNE 2004]        | 66 |
| 6.11      | TV STATIONS' TOTAL, AVERAGE PERCENTAGE SHARE, AND RANKING               | 70 |
| 6.12      | TV VIEWING BY STATION AND BY MONTH                                      | 71 |









## FIGURE 3.2: FAVORITE RADIO STATION























[+Educ.22]

5.5%

4.2%

Rai 2 Rai 1

0.2%

Rai 3

0.2%

ΜΤΥ

3.5%

Italia 1

9.2%

Canale 5

10.2%

Rete 4

2.2%

Discovery Channel

0.7%

Other Italian Station 0.2%





















### FIGURE 5.1: RADIO LISTENING BY NUMBER OF HOURS





FIGURE 5.2: RADIO LISTENING BY NUMBER OF HOURS [JUNE 2004 – JUNE 2005]



FIGURE 5.3: RADIO LISTENING BY GENDER AND BY MONTH [JUNE 2004 - JUNE 2005]



FIGURE 5.4: RADIO LISTENING BY TIME BRACKET [JUNE 2004 – JUNE 2005]



















FIGURE 5.7 RADIO LISTENING PER TIME BRACKET BY MONTH







FIGURE 5.8 – RADIO LISTENING BY TIME BRACKET BY MONTH

### FIGURE 5.9: RADIO LISTENING BY STATION







# FIGURES 5.10 - RADIO STATION LISTENING BY STATION BY WEEKDAY [APRIL - JUNE 2005]









FIGURE 5.11: RADIO STATION LISTENING BY MONTH BY STATION

2005































|                 | 2004  |       |       |       |       |       | 2005  |       |       |       |       |       |       |
|-----------------|-------|-------|-------|-------|-------|-------|-------|-------|-------|-------|-------|-------|-------|
|                 | Jun   | Jul