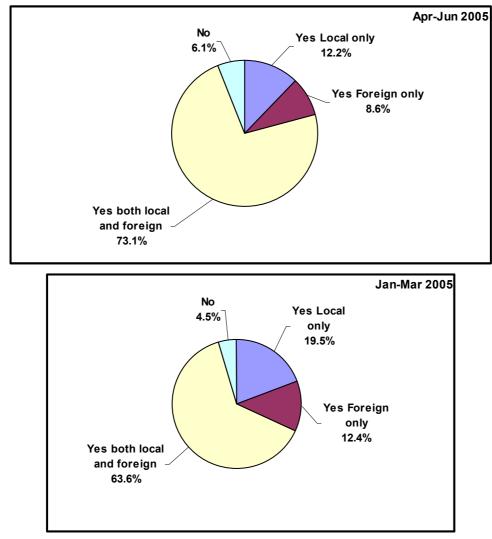

|                            |        | Ger    | nder   |        | Age group | )      |
|----------------------------|--------|--------|--------|--------|-----------|--------|
|                            | Total  | Male   | Female | 12-29  | 30-49     | 50+    |
|                            | Count  | Count  | Count  | Count  | Count     | Count  |
|                            | Col %     | Col %  |
| Do you listen to Radio     | Row %     | Row %  |
| Local Stations             | 215    | 96     | 119    | 52     | 79        | 84     |
|                            | 54.6%  | 56.8%  | 52.9%  | 49.5%  | 57.7%     | 55.3%  |
|                            | 100.0% | 44.7%  | 55.3%  | 24.2%  | 36.7%     | 39.1%  |
| Foreign Stations           | 2      | 2      | 0      | 1      | 0         | 1      |
|                            | .5%    | 1.2%   | .0%    | 1.0%   | .0%       | .7%    |
|                            | 100.0% | 100.0% | .0%    | 50.0%  | .0%       | 50.0%  |
| Local and Foreign stations | 49     | 20     | 29     | 17     | 17        | 15     |
|                            | 12.4%  | 11.8%  | 12.9%  | 16.2%  | 12.4%     | 9.9%   |
|                            | 100.0% | 40.8%  | 59.2%  | 34.7%  | 34.7%     | 30.6%  |
| No                         | 128    | 51     | 77     | 35     | 41        | 52     |
|                            | 32.5%  | 30.2%  | 34.2%  | 33.3%  | 29.9%     | 34.2%  |
|                            | 100.0% | 39.8%  | 60.2%  | 27.3%  | 32.0%     | 40.6%  |
| Refusal                    | 0      | 0      | 0      | 0      | 0         | 0      |
|                            | .0%    | .0%    | .0%    | .0%    | .0%       | .0%    |
|                            | .0%    | .0%    | .0%    | .0%    | .0%       | .0%    |
| Total                      | 394    | 169    | 225    | 105    | 137       | 152    |
|                            | 100.0% | 100.0% | 100.0% | 100.0% | 100.0%    | 100.0% |
|                            | 100.0% | 42.9%  | 57.1%  | 26.6%  | 34.8%     | 38.6%  |