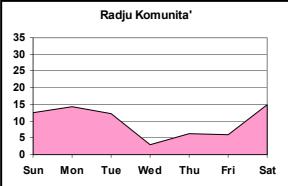

|                              |            |                | nder       | Age group   |            |          |  |
|------------------------------|------------|----------------|------------|-------------|------------|----------|--|
|                              | Total      | Male           | Female     | 12-29       | 30-49      | 50+      |  |
|                              | Count      | Count          | Count      | Count       | Count      | Count    |  |
| Favourite Radio Station      | Col %      | Col %          | Col %      | Col %       | Col %      | Col %    |  |
| Radju Malta                  | 13         | 6              | 7          | 1           | 4          | 8        |  |
|                              | 4.9%       | 5.2%           | 4.7%       | 1.4%        | 4.2%       | 8.1%     |  |
| Radju Parlament/106.6        | 10         | 6              | 4          | 9           | 1          | 0        |  |
|                              | 3.8%       | 5.2%           | 2.7%       | 13.0%       | 1.0%       | .0%      |  |
| Super One                    | 39         | 15             | 24         | 2           | 15         | 22       |  |
| Dedia 404                    | 14.8%      | 12.9%          | 16.2%      | 2.9%        | 15.6%      | 22.2%    |  |
| Radio 101                    | 11         | 5              | 6          | 1 40/       | 7          | 2 00/    |  |
| Dev Dedie                    | 4.2%       | 4.3%           | 4.1%       | 1.4%        | 7.3%       | 3.0%     |  |
| Bay Radio                    | 22<br>8.3% | 11<br>9.5%     | 11<br>7.4% | 15<br>21.7% | 7<br>7.3%  | 0<br>.0% |  |
| RTK                          | 0.3%<br>22 | 9.5%           | 7.4%<br>16 | 21.7%       | 7.3%       | .0%      |  |
|                              | 8.3%       | 5.2%           | 10.8%      | 1.4%        | 8.3%       | 13.1%    |  |
| Smash Radio                  | 21         | 5.2 %          | 10.8 %     | 6           | 0.5 /0     | 13.1%    |  |
| Onash Kadio                  | 8.0%       | 9.5%           | 6.8%       | 8.7%        | 9.4%       | 6.1%     |  |
| Radio Maria                  | 17         | 0.0 <i>/</i> 0 | 10         | 0.7 /0      | J.+70<br>4 | 12       |  |
|                              | 6.4%       | 6.0%           | 6.8%       | 1.4%        | 4.2%       | 12.1%    |  |
| Campus FM                    | 0.170      | 0.0 /0         | 0.0        | 0           | 0          | 0        |  |
|                              | .0%        | .0%            | .0%        | .0%         | .0%        | .0%      |  |
| Capital Radio                | 22         | 13             | 9          | 6           | 13         | 3        |  |
|                              | 8.3%       | 11.2%          | 6.1%       | 8.7%        | 13.5%      | 3.0%     |  |
| X FM                         | 8          | 1              | 7          | 7           | 1          | 0        |  |
|                              | 3.0%       | .9%            | 4.7%       | 10.1%       | 1.0%       | .0%      |  |
| A3 FM                        | 1          | 1              | 0          | 1           | 0          | 0        |  |
|                              | .4%        | .9%            | .0%        | 1.4%        | .0%        | .0%      |  |
| Radju tal-komunita'          | 27         | 9              | 18         | 6           | 11         | 10       |  |
|                              | 10.2%      | 7.8%           | 12.2%      | 8.7%        | 11.5%      | 10.1%    |  |
| No particular station        | 50         | 25             | 25         | 12          | 16         | 22       |  |
|                              | 18.9%      | 21.6%          | 16.9%      | 17.4%       | 16.7%      | 22.2%    |  |
| Other                        | 1          | 0              | 1          | 1           | 0          | 0        |  |
|                              | .4%        | .0%            | .7%        | 1.4%        | .0%        | .0%      |  |
| Refusal                      | 0          | 0              | 0          | 0           | 0          | 0        |  |
|                              | .0%        | .0%            | .0%        | .0%         | .0%        | .0%      |  |
| Total                        | 264        | 116            | 148        | 69          | 96         | 99       |  |
| [Note: Counts less than 30 a | 100.0%     | 100.0%         | 100.0%     | 100.0%      | 100.0%     | 100.0%   |  |