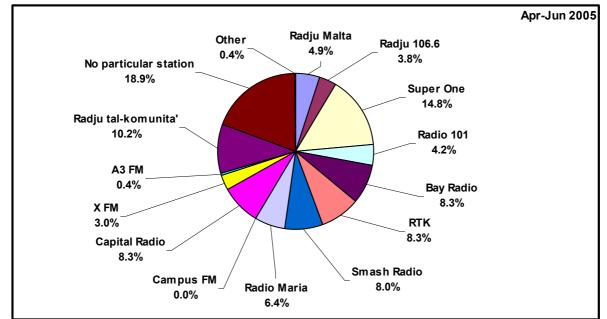

|                              |            |                | nder       | Age group   |            |          |  |
|------------------------------|------------|----------------|------------|-------------|------------|----------|--|
|                              | Total      | Male           | Female     | 12-29       | 30-49      | 50+      |  |
|                              | Count      | Count          | Count      | Count       | Count      | Count    |  |
| Favourite Radio Station      | Col %      | Col %          | Col %      | Col %       | Col %      | Col %    |  |
| Radju Malta                  | 13         | 6              | 7          | 1           | 4          | 8        |  |
|                              | 4.9%       | 5.2%           | 4.7%       | 1.4%        | 4.2%       | 8.1%     |  |
| Radju Parlament/106.6        | 10         | 6              | 4          | 9           | 1          | 0        |  |
|                              | 3.8%       | 5.2%           | 2.7%       | 13.0%       | 1.0%       | .0%      |  |
| Super One                    | 39         | 15             | 24         | 2           | 15         | 22       |  |
| Dedia 404                    | 14.8%      | 12.9%          | 16.2%      | 2.9%        | 15.6%      | 22.2%    |  |
| Radio 101                    | 11         | 5              | 6          | 1 40/       | 7          | 2 00/    |  |
| Dev Dedie                    | 4.2%       | 4.3%           | 4.1%       | 1.4%        | 7.3%       | 3.0%     |  |
| Bay Radio                    | 22<br>8.3% | 11<br>9.5%     | 11<br>7.4% | 15<br>21.7% | 7<br>7.3%  | 0<br>.0% |  |
| RTK                          | 0.3%<br>22 | 9.5%           | 7.4%<br>16 | 21.7%       | 7.3%       | .0%      |  |
|                              | 8.3%       | 5.2%           | 10.8%      | 1.4%        | 8.3%       | 13.1%    |  |
| Smash Radio                  | 21         | 5.2 %          | 10.8 %     | 6           | 0.5 /0     | 13.1%    |  |
| Onash Kadio                  | 8.0%       | 9.5%           | 6.8%       | 8.7%        | 9.4%       | 6.1%     |  |
| Radio Maria                  | 17         | 0.0 <i>/</i> 0 | 10         | 0.7 /0      | J.+70<br>4 | 12       |  |
|                              | 6.4%       | 6.0%           | 6.8%       | 1.4%        | 4.2%       | 12.1%    |  |
| Campus FM                    | 0.170      | 0.0 /0         | 0.0        | 0           | 0          | 0        |  |
|                              | .0%        | .0%            | .0%        | .0%         | .0%        | .0%      |  |
| Capital Radio                | 22         | 13             | 9          | 6           | 13         | 3        |  |
|                              | 8.3%       | 11.2%          | 6.1%       | 8.7%        | 13.5%      | 3.0%     |  |
| X FM                         | 8          | 1              | 7          | 7           | 1          | 0        |  |
|                              | 3.0%       | .9%            | 4.7%       | 10.1%       | 1.0%       | .0%      |  |
| A3 FM                        | 1          | 1              | 0          | 1           | 0          | 0        |  |
|                              | .4%        | .9%            | .0%        | 1.4%        | .0%        | .0%      |  |
| Radju tal-komunita'          | 27         | 9              | 18         | 6           | 11         | 10       |  |
|                              | 10.2%      | 7.8%           | 12.2%      | 8.7%        | 11.5%      | 10.1%    |  |
| No particular station        | 50         | 25             | 25         | 12          | 16         | 22       |  |
|                              | 18.9%      | 21.6%          | 16.9%      | 17.4%       | 16.7%      | 22.2%    |  |
| Other                        | 1          | 0              | 1          | 1           | 0          | 0        |  |
|                              | .4%        | .0%            | .7%        | 1.4%        | .0%        | .0%      |  |
| Refusal                      | 0          | 0              | 0          | 0           | 0          | 0        |  |
|                              | .0%        | .0%            | .0%        | .0%         | .0%        | .0%      |  |
| Total                        | 264        | 116            | 148        | 69          | 96         | 99       |  |
| [Note: Counts less than 30 a | 100.0%     | 100.0%         | 100.0%     | 100.0%      | 100.0%     | 100.0%   |  |