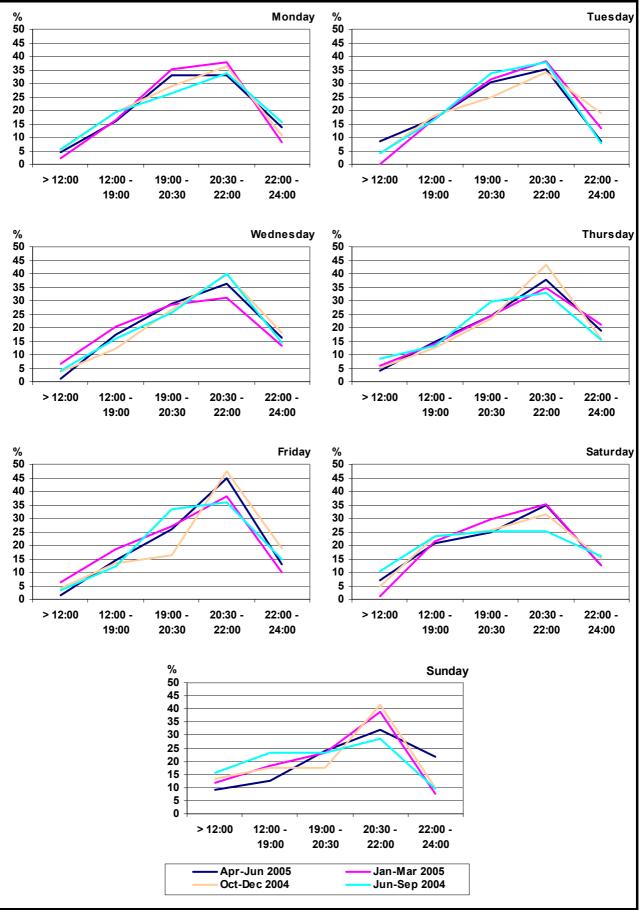

| 7.61  | 8.00  | 8.06  | 6.85  | 12.36 | 2.60  | 6.98  | 7.81  | 9.76  | 9.59  |
| X FM            | 0.00  | 2.74  | 3.45  | 5.43  | 8.00  | 3.23  | 1.37  | 2.25  | 6.49  | 1.16  | 6.25  | 2.44  | 2.74  |
| A3 FM           | 1.28  | 1.37  | 0.00  | 0.00  | 1.33  | 0.00  | 0.00  | 0.00  | 1.30  | 1.16  | 4.69  | 0.00  | 0.00  |
| Radju Komunita' | 8.97  | 4.11  | 3.45  | 7.61  | 5.33  | 6.45  | 5.48  | 4.49  | 5.19  | 8.14  | 4.69  | 14.63 | 10.96 |
|                 | 100   | 100   | 100   | 100   | 100   | 100   | 100   | 100   | 100   | 100   | 100   | 100   | 100   |

FIGURE 5.12: RADIO STATION LISTENING BY RANKING, BY AVERAGE, AND BY TOTAL AUDIENCES



















FIGURE 6.2: AVERAGE TV VIEWING BY TIME BRACKET



FIGURE 6.3: AVERAGE TV VIEWING BY TIME BRACKET [BAR CHART]











### FIGURE 6.5: REGULAR TV VIEWING BY MONTH



FIGURE 6.6: TV FOLLOWING BY TIME BRACKET BY MONTH





FIGURE 6.7 – TV VIEWING BY TIME BRACKET BY MONTH [BAR CHART]



#### FIGURE 6.8: TV VIEWING BY STATION



















FIGURES 6.10: TV STATION VIEWING BY MONTH BY STATION























|                       |       |       |       | 2004  |       |       |       |       |       | 20    | 05    |       |       |
|-----------------------|-------|-------|-------|-------|-------|-------|-------|-------|-------|-------|-------|-------|-------|
|                       | Jun   | Jul   | Aug   | Sep   | Oct   | Nov   | Dec   | JAN   | FEB   | MAR   | Apr   | MAY   | Jun   |
|                       | %     | %     | %     | %     | %     | %     | %     | %     | %     | %     |