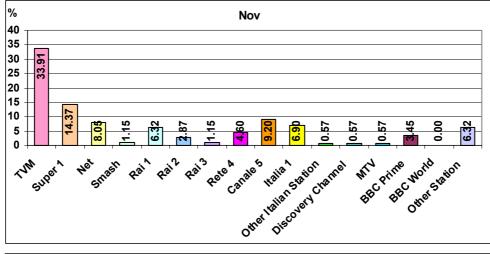

| 2.74   | 3.45   | 5.43   | 8.00   | 3.23   | 1.37   | 2.25   | 6.49   | 1.16   |
| A3 FM           | 1.28   | 1.37   | 0.00   | 0.00   | 1.33   | 0.00   | 0.00   | 0.00   | 1.30   | 1.16   |
| Radju Komunita' | 8.97   | 4.11   | 3.45   | 7.61   | 5.33   | 6.45   | 5.48   | 4.49   | 5.19   | 8.14   |
|                 | 100.00 | 100.00 | 100.00 | 100.00 | 100.00 | 100.00 | 100.00 | 100.00 | 100.00 | 100.00 |

FIGURE 6.1: AVERAGE TV VIEWING BY TIME BRACKET



FIGURE 6.2: TV VIEWING BY WEEKDAY









FIGURE 6.3 - TV VIEWING BY TIME BRACKET BY MONTH



FIGURE 6.4: TV VIEWING BY STATION







FIGURE 6.5: TV STATION VIEWING BY STATION BY WEEKDAY [JANUARY - MARCH 2005]









[Discovery Channel, MTV, BBC Prime, BBC World]

FIGURES 6.6: TV STATION VIEWING BY MONTH BY STATION

2004





















|                       | Jun    | Jul    | Aug    | Sep    | Oct    | Nov    | Dec    | JAN    | FEB    | MAR    |
|-----------------------|--------|--------|--------|--------|--------|--------|--------|--------|--------|--------|
|                       | %      | %      | %      | %      | %      | %      | %      | %      | %      | %      |
| TVM                   | 25.74  | 29.61  | 26.85  | 23.63  | 23.16  | 33.91  | 29.19  | 31.15  | 40.54  | 34.27  |
| Super 1               | 12.24  | 12.29  | 18.79  | 15.38  | 16.84  | 14.37  | 18.38  | 15.30  | 14.86  | 18.54  |
| Net                   | 11.81  | 5.59   | 6.71   | 10.44  | 10.53  | 8.05   | 10.81  | 8.74   | 13.51  | 10.67  |
| Smash                 | 1.69   | 2.79   | 0.00   | 0.00   | 1.05   | 1.15   | 1.08   | 1.0