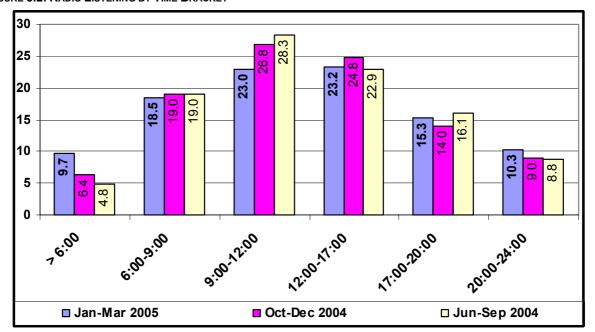

p] | 63   |
| G E |                                                              | 64   |
| 6.5 | TV STATION VIEWING BY STATION BY WEEKDAY                     | 64   |
| 6.6 | - [JAN/MAR]<br>TV STATION VIEWING BY MONTH BY STATION        | 66   |
| 0.0 | - [Mar/Jan 2005] - [Dec/Jun 2004]                            | 00   |



FIGURE 3.1: RADIO LISTENING







FIGURE 3.2: FAVORITE RADIO STATION









FIGURE 3.3: FAVOURITE RADIO STATION BY GENDER







FIGURE 3.4: TV VIEWING







FIGURE 3.5: FAVOURITE TV STATION







FIGURE 3.6: FAVOURITE TV STATION BY GENDER







FIGURE 4.1: PREFERENCE FOR RADIO PROGRAMME SECTORS BY GENDER







FIGURE 4.2: TV PROGRAMME PREFERENCES BY GENDER







FIGURE 5.1: RADIO LISTENING BY NUMBER OF HOURS







FIGURE 5.2: RADIO LISTENING BY TIME BRACKET



FIGURE 5.3: RADIO LISTENING BY WEEKDAY









FIGURE 5.4 - RADIO LISTENING BY TIME BRACKET BY MONTH



FIGURE 5.5: RADIO LISTENING BY STATION













Sat

Sat















FIGURE 5.7: RADIO STATION LISTENING BY MONTH BY STATION

## 2005





















|                 |        |        |        | 2004   |        |        |        |        | 2005   |        |
|-----------------|--------|--------|--------|--------|--------|--------|--------|--------|--------|--------|
|                 | Jun    | Jul    | Aug    | Sep    | Oct    | Nov    | Dec    | JAN    | FEB    | Mar    |
|                 | %      | %      | %      | %      | %      | %      | %      | %      | %      | %      |
| Radju Malta     | 14.10  | 15.07  | 12.07  | 10.87  | 9.33   | 11.29  | 12.33  | 15.73  |