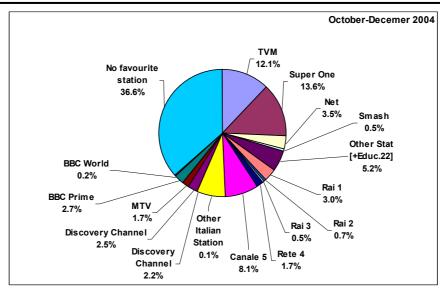

T/DEC] - [JUN/SEP]                          | 62   |
| 6.3 | TV VIEWING BY TIME BRACKET BY MONTH                          | 62   |
| C 4 | - [JAN/MAR] - [OCT/DEC] - [JUN/SEP]                          | 63   |
| 6.4 | TV Viewing By Station<br>- [Jan/Mar] - [Oct/Dec] - [Jun/Sep] | 63   |
| G E |                                                              | 64   |
| 6.5 | TV STATION VIEWING BY STATION BY WEEKDAY                     | 64   |
| 6.6 | - [JAN/MAR]<br>TV STATION VIEWING BY MONTH BY STATION        | 66   |
| 0.0 | - [Mar/Jan 2005] - [Dec/Jun 2004]                            | 00   |



FIGURE 3.1: RADIO LISTENING







FIGURE 3.2: FAVORITE RADIO STATION









FIGURE 3.3: FAVOURITE RADIO STATION BY GENDER







FIGURE 3.4: TV VIEWING







FIGURE 3.5: FAVOURITE TV STATION







FIGURE 3.6: FAVOURITE TV STATION BY GENDER







FIGURE 4.1: PREFERENCE FOR RADIO PROGRAMME SECTORS BY GENDER







FIGURE 4.2: TV PROGRAMME PREFERENCES BY GENDER







FIGURE 5.1: RADIO LISTENING BY NUMBER OF HOURS







FIGURE 5.2: RADIO LISTENING BY TIME BRACKET



FIGURE 5.3: RADIO LISTENING BY WEEKDAY









FIGURE 5.4 - RADIO LISTENING BY TIME BRACKET BY MONTH



FIGURE 5.5: RADIO LISTENING BY STATION













Sat

Sat















FIGURE 5.7: RADIO STATION LISTENING BY MONTH BY STATION

## 2005





















|                 |        |        |        | 2004   |        |        |        |        | 2005   |        |
|-----------------|--------|--------|--------|--------|--------|--------|--------|--------|--------|--------|
|                 | Jun    | Jul