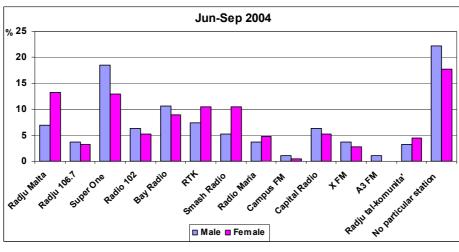

Table 3.1: Favourite Radio Station - By Gender and By Age Group [Base = All Radio Listeners]

|                         | tadio otation. By condor and By rigo or cap [Baco 7.111. |        |        |        |           | 711111441 |
|-------------------------|----------------------------------------------------------|--------|--------|--------|-----------|-----------|
|                         |                                                          |        | ex     |        | Age group |           |
|                         | Total                                                    | Male   | Female | 12-29  | 30-49     | 50+       |
|                         | Count                                                    | Count  | Count  | Count  | Count     | Count     |
| Favourite Radio Station | Col %                                                    | Col %  | Col %  | Col %  | Col %     | Col %     |
| Radju Malta             | 34                                                       | 13     | 21     | 1      | 9         | 24        |
|                         | 11.6%                                                    | 8.9%   | 14.2%  | 1.2%   | 11.4%     | 17.9%     |
| Radju Parlament/106.6   | 14                                                       | 11     | 3      | 12     | 2         | 0         |
|                         | 4.8%                                                     | 7.5%   | 2.0%   | 14.8%  | 2.5%      | .0%       |
| Super One               | 35                                                       | 19     | 16     | 7      | 13        | 15        |
|                         | 11.9%                                                    | 13.0%  | 10.8%  | 8.6%   | 16.5%     | 11.2%     |
| Radio 101               | 24                                                       | 8      | 16     | 1      | 13        | 10        |
|                         | 8.2%                                                     | 5.5%   | 10.8%  | 1.2%   | 16.5%     | 7.5%      |
| Bay Radio               | 29                                                       | 16     | 13     | 23     | 5         | 1         |
|                         | 9.9%                                                     | 11.0%  | 8.8%   | 28.4%  | 6.3%      | .7%       |
| RTK                     | 22                                                       | 6      | 16     | 1      | 3         | 18        |
|                         | 7.5%                                                     | 4.1%   | 10.8%  | 1.2%   | 3.8%      | 13.4%     |
| Smash Radio             | 16                                                       | 8      | 8      | 12     | 4         | 0         |
|                         | 5.4%                                                     | 5.5%   | 5.4%   | 14.8%  | 5.1%      | .0%       |
| Radio Maria             | 24                                                       | 5      | 19     | 1      | 4         | 19        |
|                         | 8.2%                                                     | 3.4%   | 12.8%  | 1.2%   | 5.1%      | 14.2%     |
| Campus FM               | 0                                                        | 0      | 0      | 0      | 0         | 0         |
|                         | .0%                                                      | .0%    | .0%    | .0%    | .0%       | .0%       |
| Capital Radio           | 15                                                       | 12     | 3      | 5      | 8         | 2         |
|                         | 5.1%                                                     | 8.2%   | 2.0%   | 6.2%   | 10.1%     | 1.5%      |
| X FM                    | 7                                                        | 5      | 2      | 5      | 2         | 0         |
|                         | 2.4%                                                     | 3.4%   | 1.4%   | 6.2%   | 2.5%      | .0%       |
| A3 FM                   | 5                                                        | 2      | 3      | 4      | 1         | 0         |
|                         | 1.7%                                                     | 1.4%   | 2.0%   | 4.9%   | 1.3%      | .0%       |
| Radju tal-komunita'     | 12                                                       | 5      | 7      | 1      | 3         | 8         |
|                         | 4.1%                                                     | 3.4%   | 4.7%   | 1.2%   | 3.8%      | 6.0%      |
| No particular station   | 57                                                       | 36     | 21     | 8      | 12        | 37        |
|                         | 19.4%                                                    | 24.7%  | 14.2%  | 9.9%   | 15.2%     | 27.6%     |
| Other                   | 0                                                        | 0      | 0      | 0      | 0         | 0         |
|                         | .0%                                                      | .0%    | .0%    | .0%    | .0%       | .0%       |
| Refusal                 | 0                                                        | 0      | 0      | 0      | 0         | 0         |
|                         | .0%                                                      | .0%    | .0%    | .0%    | .0%       | .0%       |
| Total                   | 294                                                      | 146    | 148    | 81     | 79        | 134       |
|                         | 100.0%                                                   | 100.0% | 100.0% | 100.0% | 100.0%    | 100.0%    |