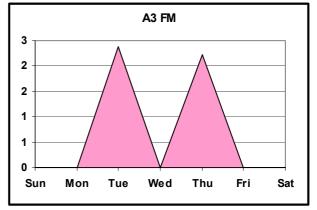

Table 3.1: Favourite Radio Station - By Gender and By Age Group [Base = All Radio Listeners]

|                         | tadio otation. By condor and By rigo or cap [Baco 7.111. |        |        |        |           | 711111441 |
|-------------------------|----------------------------------------------------------|--------|--------|--------|-----------|-----------|
|                         |                                                          |        | ex     |        | Age group |           |
|                         | Total                                                    | Male   | Female | 12-29  | 30-49     | 50+       |
|                         | Count                                                    | Count  | Count  | Count  | Count     | Count     |
| Favourite Radio Station | Col %                                                    | Col %  | Col %  | Col %  | Col %     | Col %     |
| Radju Malta             | 34                                                       | 13     | 21     | 1      | 9         | 24        |
|                         | 11.6%                                                    | 8.9%   | 14.2%  | 1.2%   | 11.4%     | 17.9%     |
| Radju Parlament/106.6   | 14                                                       | 11     | 3      | 12     | 2         | 0         |
|                         | 4.8%                                                     | 7.5%   | 2.0%   | 14.8%  | 2.5%      | .0%       |
| Super One               | 35                                                       | 19     | 16     | 7      | 13        | 15        |
|                         | 11.9%                                                    | 13.0%  | 10.8%  | 8.6%   | 16.5%     | 11.2%     |
| Radio 101               | 24                                                       | 8      | 16     | 1      | 13        | 10        |
|                         | 8.2%                                                     | 5.5%   | 10.8%  | 1.2%   | 16.5%     | 7.5%      |
| Bay Radio               | 29                                                       | 16     | 13     | 23     | 5         | 1         |
|                         | 9.9%                                                     | 11.0%  | 8.8%   | 28.4%  | 6.3%      | .7%       |
| RTK                     | 22                                                       | 6      | 16     | 1      | 3         | 18        |
|                         | 7.5%                                                     | 4.1%   | 10.8%  | 1.2%   | 3.8%      | 13.4%     |
| Smash Radio             | 16                                                       | 8      | 8      | 12     | 4         | 0         |
|                         | 5.4%                                                     | 5.5%   | 5.4%   | 14.8%  | 5.1%      | .0%       |
| Radio Maria             | 24                                                       | 5      | 19     | 1      | 4         | 19        |
|                         | 8.2%                                                     | 3.4%   | 12.8%  | 1.2%   | 5.1%      | 14.2%     |
| Campus FM               | 0                                                        | 0      | 0      | 0      | 0         | 0         |
|                         | .0%                                                      | .0%    | .0%    | .0%    | .0%       | .0%       |
| Capital Radio           | 15                                                       | 12     | 3      | 5      | 8         | 2         |
|                         | 5.1%                                                     | 8.2%   | 2.0%   | 6.2%   | 10.1%     | 1.5%      |
| X FM                    | 7                                                        | 5      | 2      | 5      | 2         | 0         |
|                         | 2.4%                                                     | 3.4%   | 1.4%   | 6.2%   | 2.5%      | .0%       |
| A3 FM                   | 5                                                        | 2      | 3      | 4      | 1         | 0         |
|                         | 1.7%                                                     | 1.4%   | 2.0%   | 4.9%   | 1.3%      | .0%       |
| Radju tal-komunita'     | 12                                                       | 5      | 7      | 1      | 3         | 8         |
|                         | 4.1%                                                     | 3.4%   | 4.7%   | 1.2%   | 3.8%      | 6.0%      |
| No particular station   | 57                                                       | 36     | 21     | 8      | 12        | 37        |
|                         | 19.4%                                                    | 24.7%  | 14.2%  | 9.9%   | 15.2%     | 27.6%     |
| Other                   | 0                                                        | 0      | 0      | 0      | 0         | 0         |
|                         | .0%                                                      | .0%    | .0%    | .0%    | .0%       | .0%       |
| Refusal                 | 0                                                        | 0      | 0      | 0      | 0         | 0         |
|                         | .0%                                                      | .0%    | .0%    | .0%    | .0%       | .0%       |
| Total                   | 294                                                      | 146    | 148    | 81     | 79        | 134       |
|                         | 100.0%                                                   | 100.0% | 100.0% | 100.0% | 100.0%    | 100.0%    |