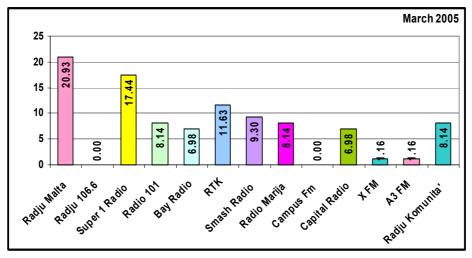

Table 3.1: Favourite Radio Station - By Gender and By Age Group [Base = All Radio Listeners]

|                         | tadio otation. By condor and By rigo or cap [Baco 7.111. |        |        |        |           | 711111441 |
|-------------------------|----------------------------------------------------------|--------|--------|--------|-----------|-----------|
|                         |                                                          |        | ex     |        | Age group |           |
|                         | Total                                                    | Male   | Female | 12-29  | 30-49     | 50+       |
|                         | Count                                                    | Count  | Count  | Count  | Count     | Count     |
| Favourite Radio Station | Col %                                                    | Col %  | Col %  | Col %  | Col %     | Col %     |
| Radju Malta             | 34                                                       | 13     | 21     | 1      | 9         | 24        |
|                         | 11.6%                                                    | 8.9%   | 14.2%  | 1.2%   | 11.4%     | 17.9%     |
| Radju Parlament/106.6   | 14                                                       | 11     | 3      | 12     | 2         | 0         |
|                         | 4.8%                                                     | 7.5%   | 2.0%   | 14.8%  | 2.5%      | .0%       |
| Super One               | 35                                                       | 19     | 16     | 7      | 13        | 15        |
|                         | 11.9%                                                    | 13.0%  | 10.8%  | 8.6%   | 16.5%     | 11.2%     |
| Radio 101               | 24                                                       | 8      | 16     | 1      | 13        | 10        |
|                         | 8.2%                                                     | 5.5%   | 10.8%  | 1.2%   | 16.5%     | 7.5%      |
| Bay Radio               | 29                                                       | 16     | 13     | 23     | 5         | 1         |
|                         | 9.9%                                                     | 11.0%  | 8.8%   | 28.4%  | 6.3%      | .7%       |
| RTK                     | 22                                                       | 6      | 16     | 1      | 3         | 18        |
|                         | 7.5%                                                     | 4.1%   | 10.8%  | 1.2%   | 3.8%      | 13.4%     |
| Smash Radio             | 16                                                       | 8      | 8      | 12     | 4         | 0         |
|                         | 5.4%                                                     | 5.5%   | 5.4%   | 14.8%  | 5.1%      | .0%       |
| Radio Maria             | 24                                                       | 5      | 19     | 1      | 4         | 19        |
|                         | 8.2%                                                     | 3.4%   | 12.8%  | 1.2%   | 5.1%      | 14.2%     |
| Campus FM               | 0                                                        | 0      | 0      | 0      | 0         | 0         |
|                         | .0%                                                      | .0%    | .0%    | .0%    | .0%       | .0%       |
| Capital Radio           | 15                                                       | 12     | 3      | 5      | 8         | 2         |
|                         | 5.1%                                                     | 8.2%   | 2.0%   | 6.2%   | 10.1%     | 1.5%      |
| X FM                    | 7                                                        | 5      | 2      | 5      | 2         | 0         |
|                         | 2.4%                                                     | 3.4%   | 1.4%   | 6.2%   | 2.5%      | .0%       |
| A3 FM                   | 5                                                        | 2      | 3      | 4      | 1         | 0         |
|                         | 1.7%                                                     | 1.4%   | 2.0%   | 4.9%   | 1.3%      | .0%       |
| Radju tal-komunita'     | 12                                                       | 5      | 7      | 1      | 3         | 8         |
|                         | 4.1%                                                     | 3.4%   | 4.7%   | 1.2%   | 3.8%      | 6.0%      |
| No particular station   | 57                                                       | 36     | 21     | 8      | 12        | 37        |
|                         | 19.4%                                                    | 24.7%  | 14.2%  | 9.9%   | 15.2%     | 27.6%     |
| Other                   | 0                                                        | 0      | 0      | 0      | 0         | 0         |
|                         | .0%                                                      | .0%    | .0%    | .0%    | .0%       | .0%       |
| Refusal                 | 0                                                        | 0      | 0      | 0      | 0         | 0         |
|                         | .0%                                                      | .0%    | .0%    | .0%    | .0%       | .0%       |
| Total                   | 294                                                      | 146    | 148    | 81     | 79        | 134       |
|                         | 100.0%                                                   | 100.0% | 100.0% | 100.0% | 100.0%    | 100.0%    |