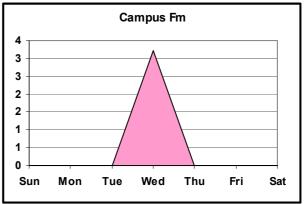

Table 3.1: Favourite Radio Station - By Gender and By Age Group [Base = All Radio Listeners]

|                         | tadio otation. By condor and By rigo or cap [Baco 7.111. |        |        |        |           | 711111441 |
|-------------------------|----------------------------------------------------------|--------|--------|--------|-----------|-----------|
|                         |                                                          |        | ex     |        | Age group |           |
|                         | Total                                                    | Male   | Female | 12-29  | 30-49     | 50+       |
|                         | Count                                                    | Count  | Count  | Count  | Count     | Count     |
| Favourite Radio Station | Col %                                                    | Col %  | Col %  | Col %  | Col %     | Col %     |
| Radju Malta             | 34                                                       | 13     | 21     | 1      | 9         | 24        |
|                         | 11.6%                                                    | 8.9%   | 14.2%  | 1.2%   | 11.4%     | 17.9%     |
| Radju Parlament/106.6   | 14                                                       | 11     | 3      | 12     | 2         | 0         |
|                         | 4.8%                                                     | 7.5%   | 2.0%   | 14.8%  | 2.5%      | .0%       |
| Super One               | 35                                                       | 19     | 16     | 7      | 13        | 15        |
|                         | 11.9%                                                    | 13.0%  | 10.8%  | 8.6%   | 16.5%     | 11.2%     |
| Radio 101               | 24                                                       | 8      | 16     | 1      | 13        | 10        |
|                         | 8.2%                                                     | 5.5%   | 10.8%  | 1.2%   | 16.5%     | 7.5%      |
| Bay Radio               | 29                                                       | 16     | 13     | 23     | 5         | 1         |
|                         | 9.9%                                                     | 11.0%  | 8.8%   | 28.4%  | 6.3%      | .7%       |
| RTK                     | 22                                                       | 6      | 16     | 1      | 3         | 18        |
|                         | 7.5%                                                     | 4.1%   | 10.8%  | 1.2%   | 3.8%      | 13.4%     |
| Smash Radio             | 16                                                       | 8      | 8      | 12     | 4         | 0         |
|                         | 5.4%                                                     | 5.5%   | 5.4%   | 14.8%  | 5.1%      | .0%       |
| Radio Maria             | 24                                                       | 5      | 19     | 1      | 4         | 19        |
|                         | 8.2%                                                     | 3.4%   | 12.8%  | 1.2%   | 5.1%      | 14.2%     |
| Campus FM               | 0                                                        | 0      | 0      | 0      | 0         | 0         |
|                         | .0%                                                      | .0%    | .0%    | .0%    | .0%       | .0%       |
| Capital Radio           | 15                                                       | 12     | 3      | 5      | 8         | 2         |
|                         | 5.1%                                                     | 8.2%   | 2.0%   | 6.2%   | 10.1%     | 1.5%      |
| X FM                    | 7                                                        | 5      | 2      | 5      | 2         | 0         |
|                         | 2.4%                                                     | 3.4%   | 1.4%   | 6.2%   | 2.5%      | .0%       |
| A3 FM                   | 5                                                        | 2      | 3      | 4      | 1         | 0         |
|                         | 1.7%                                                     | 1.4%   | 2.0%   | 4.9%   | 1.3%      | .0%       |
| Radju tal-komunita'     | 12                                                       | 5      | 7      | 1      | 3         | 8         |
|                         | 4.1%                                                     | 3.4%   | 4.7%   | 1.2%   | 3.8%      | 6.0%      |
| No particular station   | 57                                                       | 36     | 21     | 8      | 12        | 37        |
|                         | 19.4%                                                    | 24.7%  | 14.2%  | 9.9%   | 15.2%     | 27.6%     |
| Other                   | 0                                                        | 0      | 0      | 0      | 0         | 0         |
|                         | .0%                                                      | .0%    | .0%    | .0%    | .0%       | .0%       |
| Refusal                 | 0                                                        | 0      | 0      | 0      | 0         | 0         |
|                         | .0%                                                      | .0%    | .0%    | .0%    | .0%       | .0%       |
| Total                   | 294                                                      | 146    | 148    | 81     | 79        | 134       |
|                         | 100.0%                                                   | 100.0% | 100.0% | 100.0% | 100.0%    | 100.0%    |