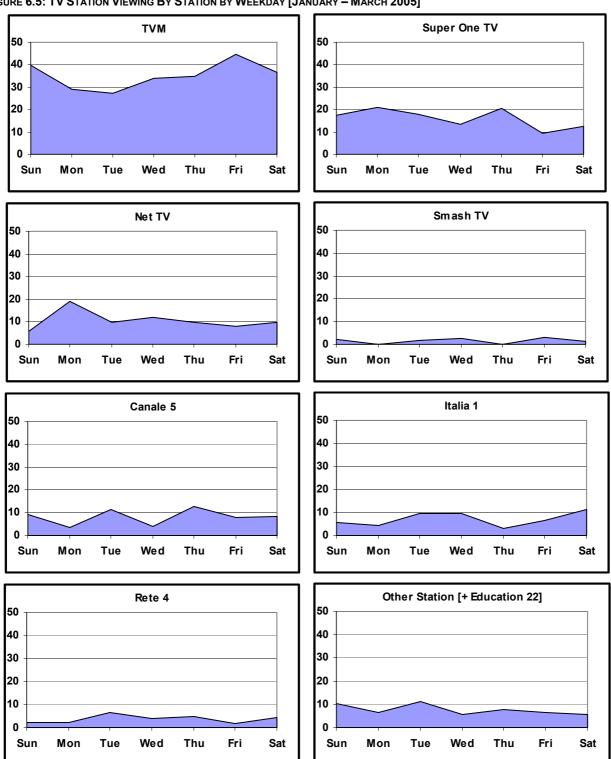

## **TABLES**

|     | C                      | - Doory - Dy Ac-                                  | Page<br>Jan/Mar |
|-----|------------------------|---------------------------------------------------|-----------------|
| 1.  | _                      | E <b>PROFILE BY AGE</b> BY GENDER                 | 1               |
|     |                        | BY ECONOMIC STATUS                                | 1               |
|     |                        | BY EDUCATION                                      | 1               |
|     | 1.4                    | By District                                       | 2               |
| 2.  |                        | LISTENING                                         | _               |
|     | 2.1                    | BY GENDER AND AGE GROUP                           | 3               |
|     | 2.2                    | BY EDUCATION BY ECONOMIC STATUS                   | 3               |
|     |                        |                                                   | 4               |
| _   | 2.4                    | By District                                       | 4               |
| 3.  |                        | TE RADIO STATION                                  | _               |
|     |                        | BY GENDER AND AGE GROUP BY EDUCATIONAL LEVEL      | 5               |
|     |                        |                                                   | 6               |
|     |                        | BY ECONOMIC STATUS BY DISTRICT                    | 7<br>8          |
| 4.  | -                      | RENCES FOR TEN RADIO PROGRAMME SECTORS            | O               |
| ••  | 4.1                    | By Gender and By Age Group                        | 9               |
|     | 4.2                    | By Educational Level                              | 10              |
|     | 4.3                    | By Economical Status                              | 11              |
|     | 4.4                    | By District                                       | 12              |
| 5.  | RADIO I                | LISTENING                                         |                 |
|     | 5                      | RADIO LISTENING [BASE=ALL]                        | 13              |
|     |                        | BY NUMBER OF HOURS BY GENDER AND BY AGE GROUP     | 13              |
|     |                        |                                                   | 13              |
|     |                        | BY EDUCATIONAL LEVEL BY ECONOMICAL STATUS         | 14<br>14        |
|     |                        | BY DISTRICT                                       | 14              |
| 6.  |                        | LISTENING BY TIME BRACKET                         | 17              |
| •-  |                        | By Gender                                         | 15              |
|     |                        | By Weekday                                        | 15              |
|     | 6.3                    | By Month [Jun-Dec 2004 & Jan-Mar 2005]            | 15              |
| 7   |                        | LISTENING BY STATION ["10 MINUTE" COUNTS]         |                 |
|     | 7.1                    | By Gender                                         | 16              |
|     |                        | By Weekday                                        | 16              |
| 8.  | 7.3<br><b>TV V</b> IEV | By Month                                          | 17              |
| ο.  | 8.1                    | BY GENDER AND BY AGE GROUP                        | 18              |
|     | 8.2                    | By Educational Level                              | 18              |
|     | -                      | By Economic Status                                | 18              |
|     | 8.4                    | By District                                       | 19              |
| 9.  | FAVOUR                 | RITE TV STATION                                   |                 |
|     | 9.1                    | BY GENDER AND AGE GROUP                           | 20              |
|     | 9.2                    | By Educational Level                              | 21              |
|     | 9.3                    | By Economic Status                                | 22              |
| 40  | 9.4                    | By District                                       | 23              |
| 10. |                        | RENCES FOR TV PROGRAMME SECTORS                   | 0.4             |
|     | 10.1<br>10.2           | By Gender<br>By Age Group                         | 24<br>25        |
|     |                        | By Educational Level                              | 26              |
|     | 10.3                   |                                                   | 27              |
|     | 10.5                   | By District                                       | 28              |
| 11. | TV VIEV                |                                                   |                 |
|     | 11.1                   | BY GENDER AND BY AGE GROUP                        | 29              |
|     | 11.2                   | By Educational Level                              | 29              |
|     | 11.3                   | By Economic Status                                | 29              |
| 40  | 11.4                   | By District                                       | 29              |
| 12. |                        | WING BY TIME BRACKET                              | 20              |
|     | 12.1<br>12.2           | BY GENDER  RY WEEKDAY                             | 30<br>30        |
|     | 12.2                   | By Weekday By Month [Jun-Dec 2004 & Jan-Mar 2005] | 30<br>30        |
| 13. |                        | WING BY STATION [COUNTS OF "AT LEAST 10 MINUTES"] | 30              |
|     | 13.1                   | By Gender                                         | 31              |
|     | 13.2                   | By Weekday                                        | 31              |
|     | 13.3                   | By Month                                          | 32              |