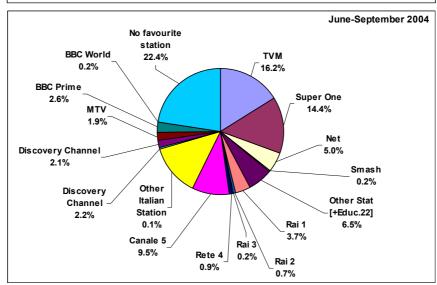

DEC] - [JUN/SEP]                          | 62   |
| 6.3 | TV VIEWING BY TIME BRACKET BY MONTH                          | 62   |
| C 4 | - [JAN/MAR] - [OCT/DEC] - [JUN/SEP]                          | 63   |
| 6.4 | TV Viewing By Station<br>- [Jan/Mar] - [Oct/Dec] - [Jun/Sep] | 63   |
| G E |                                                              | 64   |
| 6.5 | TV STATION VIEWING BY STATION BY WEEKDAY                     | 64   |
| 6.6 | - [JAN/MAR]<br>TV STATION VIEWING BY MONTH BY STATION        | 66   |
| 0.0 | - [Mar/Jan 2005] - [Dec/Jun 2004]                            | 00   |



FIGURE 3.1: RADIO LISTENING







FIGURE 3.2: FAVORITE RADIO STATION









FIGURE 3.3: FAVOURITE RADIO STATION BY GENDER







FIGURE 3.4: TV VIEWING







FIGURE 3.5: FAVOURITE TV STATION







FIGURE 3.6: FAVOURITE TV STATION BY GENDER







FIGURE 4.1: PREFERENCE FOR RADIO PROGRAMME SECTORS BY GENDER







FIGURE 4.2: TV PROGRAMME PREFERENCES BY GENDER







FIGURE 5.1: RADIO LISTENING BY NUMBER OF HOURS







FIGURE 5.2: RADIO LISTENING BY TIME BRACKET



FIGURE 5.3: RADIO LISTENING BY WEEKDAY









FIGURE 5.4 - RADIO LISTENING BY TIME BRACKET BY MONTH



FIGURE 5.5: RADIO LISTENING BY STATION













Sat

Sat















FIGURE 5.7: RADIO STATION LISTENING BY MONTH BY STATION

## 2005





















|                 |        |        |        | 2004   |        |        |        |        | 2005   |        |
|-----------------|--------|--------|--------|--------|--------|--------|--------|--------|--------|--------|
|                 | Jun    | Jul    |