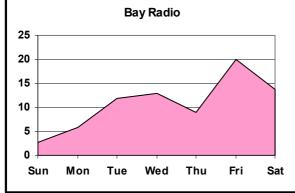

| 64   |
| 6.6 | - [JAN/MAR]<br>TV STATION VIEWING BY MONTH BY STATION        | 66   |
| 0.0 | - [Mar/Jan 2005] - [Dec/Jun 2004]                            | 00   |



FIGURE 3.1: RADIO LISTENING







FIGURE 3.2: FAVORITE RADIO STATION









FIGURE 3.3: FAVOURITE RADIO STATION BY GENDER







FIGURE 3.4: TV VIEWING







FIGURE 3.5: FAVOURITE TV STATION







FIGURE 3.6: FAVOURITE TV STATION BY GENDER







FIGURE 4.1: PREFERENCE FOR RADIO PROGRAMME SECTORS BY GENDER







FIGURE 4.2: TV PROGRAMME PREFERENCES BY GENDER







FIGURE 5.1: RADIO LISTENING BY NUMBER OF HOURS







FIGURE 5.2: RADIO LISTENING BY TIME BRACKET



FIGURE 5.3: RADIO LISTENING BY WEEKDAY









FIGURE 5.4 - RADIO LISTENING BY TIME BRACKET BY MONTH



FIGURE 5.5: RADIO LISTENING BY STATION













Sat

Sat















FIGURE 5.7: RADIO STATION LISTENING BY MONTH BY STATION

## 2005





















|                 |        |        |        | 2004   |        |        |        |        | 2005   |        |
|-----------------|--------|--------|--------|--------|--------|--------|--------|--------|--------|--------|
|                 | Jun    | Jul    | Aug    | Sep    | Oct    | Nov    | Dec    | JAN    | FEB    | Mar    |
|                 | %      | %      | %      | %      | %      | %      | %      | %      | %      | %      |
| Radju Malta     | 14.10  | 15.07  | 12.07  | 10.87  | 9.33   | 11.29  | 12.33  | 15.73  | 11.69  | 20.93  |
| Radju 10.66     | 0.00   | 2.74   | 1.72   | 3.26   | 1.33   | 1.61   | 0.00   | 3.37   | 3.90   | 0.00   |
| Super 1 Radio   | 17.95