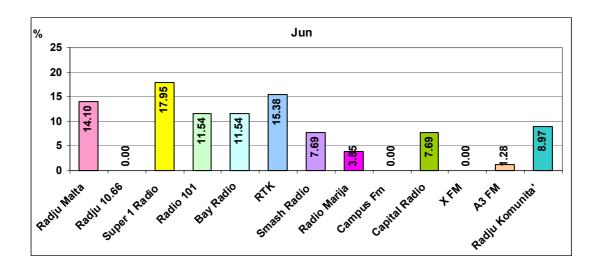

Table 3.1: Favourite Radio Station - By Gender and By Age Group [Base = All Radio Listeners]

|                         | tadio otation. By condor and By rigo or cap [Baco 7.111. |        |        |        |           | 711111441 |
|-------------------------|----------------------------------------------------------|--------|--------|--------|-----------|-----------|
|                         |                                                          |        | ex     |        | Age group |           |
|                         | Total                                                    | Male   | Female | 12-29  | 30-49     | 50+       |
|                         | Count                                                    | Count  | Count  | Count  | Count     | Count     |
| Favourite Radio Station | Col %                                                    | Col %  | Col %  | Col %  | Col %     | Col %     |
| Radju Malta             | 34                                                       | 13     | 21     | 1      | 9         | 24        |
|                         | 11.6%                                                    | 8.9%   | 14.2%  | 1.2%   | 11.4%     | 17.9%     |
| Radju Parlament/106.6   | 14                                                       | 11     | 3      | 12     | 2         | 0         |
|                         | 4.8%                                                     | 7.5%   | 2.0%   | 14.8%  | 2.5%      | .0%       |
| Super One               | 35                                                       | 19     | 16     | 7      | 13        | 15        |
|                         | 11.9%                                                    | 13.0%  | 10.8%  | 8.6%   | 16.5%     | 11.2%     |
| Radio 101               | 24                                                       | 8      | 16     | 1      | 13        | 10        |
|                         | 8.2%                                                     | 5.5%   | 10.8%  | 1.2%   | 16.5%     | 7.5%      |
| Bay Radio               | 29                                                       | 16     | 13     | 23     | 5         | 1         |
|                         | 9.9%                                                     | 11.0%  | 8.8%   | 28.4%  | 6.3%      | .7%       |
| RTK                     | 22                                                       | 6      | 16     | 1      | 3         | 18        |
|                         | 7.5%                                                     | 4.1%   | 10.8%  | 1.2%   | 3.8%      | 13.4%     |
| Smash Radio             | 16                                                       | 8      | 8      | 12     | 4         | 0         |
|                         | 5.4%                                                     | 5.5%   | 5.4%   | 14.8%  | 5.1%      | .0%       |
| Radio Maria             | 24                                                       | 5      | 19     | 1      | 4         | 19        |
|                         | 8.2%                                                     | 3.4%   | 12.8%  | 1.2%   | 5.1%      | 14.2%     |
| Campus FM               | 0                                                        | 0      | 0      | 0      | 0         | 0         |
|                         | .0%                                                      | .0%    | .0%    | .0%    | .0%       | .0%       |
| Capital Radio           | 15                                                       | 12     | 3      | 5      | 8         | 2         |
|                         | 5.1%                                                     | 8.2%   | 2.0%   | 6.2%   | 10.1%     | 1.5%      |
| X FM                    | 7                                                        | 5      | 2      | 5      | 2         | 0         |
|                         | 2.4%                                                     | 3.4%   | 1.4%   | 6.2%   | 2.5%      | .0%       |
| A3 FM                   | 5                                                        | 2      | 3      | 4      | 1         | 0         |
|                         | 1.7%                                                     | 1.4%   | 2.0%   | 4.9%   | 1.3%      | .0%       |
| Radju tal-komunita'     | 12                                                       | 5      | 7      | 1      | 3         | 8         |
|                         | 4.1%                                                     | 3.4%   | 4.7%   | 1.2%   | 3.8%      | 6.0%      |
| No particular station   | 57                                                       | 36     | 21     | 8      | 12        | 37        |
|                         | 19.4%                                                    | 24.7%  | 14.2%  | 9.9%   | 15.2%     | 27.6%     |
| Other                   | 0                                                        | 0      | 0      | 0      | 0         | 0         |
|                         | .0%                                                      | .0%    | .0%    | .0%    | .0%       | .0%       |
| Refusal                 | 0                                                        | 0      | 0      | 0      | 0         | 0         |
|                         | .0%                                                      | .0%    | .0%    | .0%    | .0%       | .0%       |
| Total                   | 294                                                      | 146    | 148    | 81     | 79        | 134       |
|                         | 100.0%                                                   | 100.0% | 100.0% | 100.0% | 100.0%    | 100.0%    |