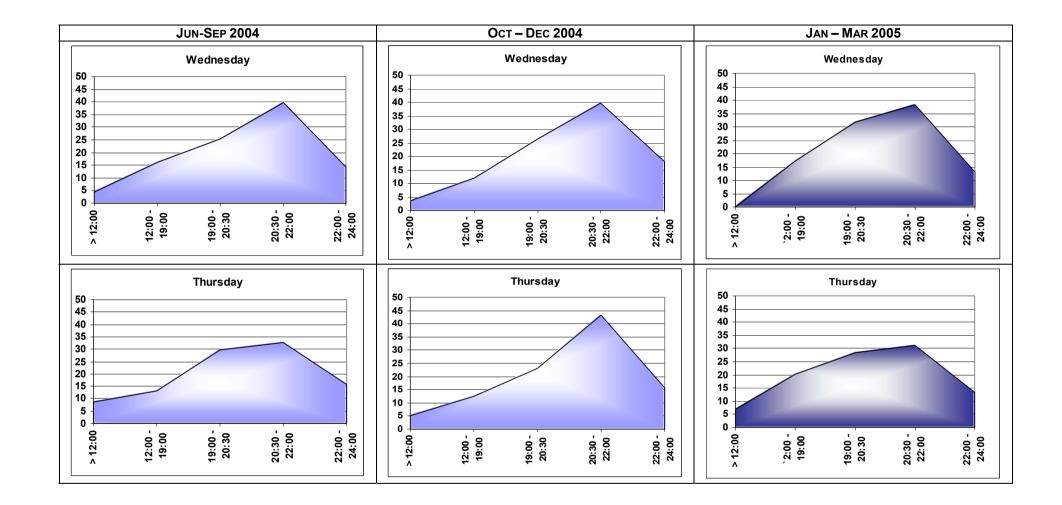

67   | 6.45   | 9.59   | 13.48  | 9.09   | 8.14   |
| Campus Fm       | 0.00   | 0.00   | 0.00   | 3.26   | 0.00   | 0.00   | 0.00   | 0.00   | 1.30   | 0.00   |
| Capital Radio   | 7.69   | 9.59   | 8.62   | 7.61   | 8.00   | 8.06   | 6.85   | 12.36  | 2.60   | 6.98   |
| X FM            | 0.00   | 2.74   | 3.45   | 5.43   | 8.00   | 3.23   | 1.37   | 2.25   | 6.49   | 1.16   |
| A3 FM           | 1.28   | 1.37   | 0.00   | 0.00   | 1.33   | 0.00   | 0.00   | 0.00   | 1.30   | 1.16   |
| Radju Komunita' | 8.97   | 4.11   | 3.45   | 7.61   | 5.33   | 6.45   | 5.48   | 4.49   | 5.19   | 8.14   |
|                 | 100.00 | 100.00 | 100.00 | 100.00 | 100.00 | 100.00 | 100.00 | 100.00 | 100.00 | 100.00 |

FIGURE 6.1: AVERAGE TV VIEWING BY TIME BRACKET



FIGURE 6.2: TV VIEWING BY WEEKDAY









FIGURE 6.3 - TV VIEWING BY TIME BRACKET BY MONTH



FIGURE 6.4: TV VIEWING BY STATION







FIGURE 6.5: TV STATION VIEWING BY STATION BY WEEKDAY [JANUARY - MARCH 2005]









[Discovery Channel, MTV, BBC Prime, BBC World]

FIGURES 6.6: TV STATION VIEWING BY MONTH BY STATION

2004





















|                       | Jun    | Jul    | Aug    | Sep    | Oct    | Nov    | Dec    | JAN    | FEB    | MAR    |
|-----------------------|--------|--------|--------|--------|--------|--------|--------|--------|--------|--------|
|                       | %      | %      | %      | %      | %      | %      | %      | %      | %      | %      |
| TVM                   | 25.74  | 29.61  | 26.85  | 23.63  | 23.16  | 33.91  | 29.19  | 31.15  | 40.54  | 34.27  |
| Super 1               |