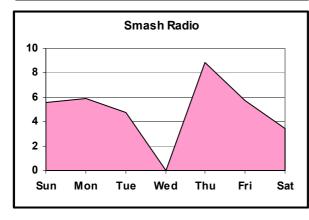

6.6 | - [JAN/MAR]<br>TV STATION VIEWING BY MONTH BY STATION        | 66   |
| 0.0 | - [Mar/Jan 2005] - [Dec/Jun 2004]                            | 00   |



FIGURE 3.1: RADIO LISTENING







FIGURE 3.2: FAVORITE RADIO STATION









FIGURE 3.3: FAVOURITE RADIO STATION BY GENDER







FIGURE 3.4: TV VIEWING







FIGURE 3.5: FAVOURITE TV STATION







FIGURE 3.6: FAVOURITE TV STATION BY GENDER







FIGURE 4.1: PREFERENCE FOR RADIO PROGRAMME SECTORS BY GENDER







FIGURE 4.2: TV PROGRAMME PREFERENCES BY GENDER







FIGURE 5.1: RADIO LISTENING BY NUMBER OF HOURS







FIGURE 5.2: RADIO LISTENING BY TIME BRACKET



FIGURE 5.3: RADIO LISTENING BY WEEKDAY









FIGURE 5.4 - RADIO LISTENING BY TIME BRACKET BY MONTH



FIGURE 5.5: RADIO LISTENING BY STATION













Sat

Sat















FIGURE 5.7: RADIO STATION LISTENING BY MONTH BY STATION

## 2005





















|                 |        |        |        | 2004   |        |        |        |        | 2005   |        |
|-----------------|--------|--------|--------|--------|--------|--------|--------|--------|--------|--------|
|                 | Jun    | Jul    | Aug    | Sep    | Oct    | Nov    | Dec    | JAN    | FEB    | Mar    |
|                 | %      | %      | %      | %      | %      | %      | %      | %      | %      | %      |
| Radju Malta     | 14.10  | 15.07  | 12.07  | 10.87  | 9.33   | 11.29  | 12.33  | 15.73  | 11.69  | 20.93  |
| Radju 10.66     | 0.00   | 2.74   | 1.72   | 3.26   | 1.33   | 1.61   | 0.00   | 3.37   | 3.90   | 0.00   |
| Super 1 Radio   | 17.95  | 17.81  | 22