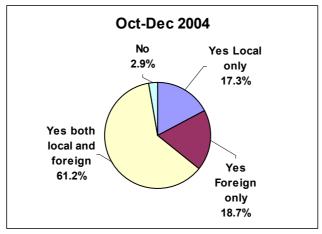

Table 2.1: Radio Listening By Gender and By Age Group [Base=All]

| Table 2.1. Radio Listering by |        | <b>.</b> j / .g | 0.00.0 |        |           |        |
|-------------------------------|--------|-----------------|--------|--------|-----------|--------|
|                               |        | Ger             | nder   |        | Age group | )      |
|                               | Total  | Male            | Female | 12-29  | 30-49     | 50+    |
|                               | Count  | Count           | Count  | Count  | Count     | Count  |
|                               | Col %  | Col %           | Col %  | Col %  | Col %     | Col %  |
| Do you listen to Radio        | Row %  | Row %           | Row %  | Row %  | Row %     | Row %  |
| Local Stations                | 246    | 116             | 130    | 68     | 65        | 113    |
|                               | 58.6%  | 55.5%           | 61.6%  | 57.6%  | 50.8%     | 64.9%  |
|                               | 100.0% | 47.2%           | 52.8%  | 27.6%  | 26.4%     | 45.9%  |
| Foreign Stations              | 0      | 0               | 0      | 0      | 0         | 0      |
|                               | .0%    | .0%             | .0%    | .0%    | .0%       | .0%    |
|                               | .0%    | .0%             | .0%    | .0%    | .0%       | .0%    |
| Local and Foreign stations    | 48     | 30              | 18     | 13     | 14        | 21     |
|                               | 11.4%  | 14.4%           | 8.5%   | 11.0%  | 10.9%     | 12.1%  |
|                               | 100.0% | 62.5%           | 37.5%  | 27.1%  | 29.2%     | 43.8%  |
| No                            | 126    | 63              | 63     | 37     | 49        | 40     |
|                               | 30.0%  | 30.1%           | 29.9%  | 31.4%  | 38.3%     | 23.0%  |
|                               | 100.0% | 50.0%           | 50.0%  | 29.4%  | 38.9%     | 31.7%  |
| Refusal                       | 0      | 0               | 0      | 0      | 0         | 0      |
|                               | .0%    | .0%             | .0%    | .0%    | .0%       | .0%    |
|                               | .0%    | .0%             | .0%    | .0%    | .0%       | .0%    |
| Total                         | 420    | 209             | 211    | 118    | 128       | 174    |
|                               | 100.0% | 100.0%          | 100.0% | 100.0% | 100.0%    | 100.0% |
|                               | 100.0% | 49.8%           | 50.2%  | 28.1%  | 30.5%     | 41.4%  |