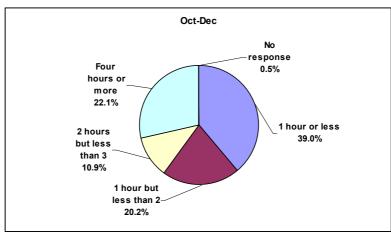

g By Station<br>- [Jan/Mar] - [Oct/Dec] - [Jun/Sep] | 63   |
| G E |                                                              | 64   |
| 6.5 | TV STATION VIEWING BY STATION BY WEEKDAY                     | 64   |
| 6.6 | - [JAN/MAR]<br>TV STATION VIEWING BY MONTH BY STATION        | 66   |
| 0.0 | - [Mar/Jan 2005] - [Dec/Jun 2004]                            | 00   |



FIGURE 3.1: RADIO LISTENING







FIGURE 3.2: FAVORITE RADIO STATION









FIGURE 3.3: FAVOURITE RADIO STATION BY GENDER







FIGURE 3.4: TV VIEWING







FIGURE 3.5: FAVOURITE TV STATION







FIGURE 3.6: FAVOURITE TV STATION BY GENDER







FIGURE 4.1: PREFERENCE FOR RADIO PROGRAMME SECTORS BY GENDER







FIGURE 4.2: TV PROGRAMME PREFERENCES BY GENDER







FIGURE 5.1: RADIO LISTENING BY NUMBER OF HOURS







FIGURE 5.2: RADIO LISTENING BY TIME BRACKET



FIGURE 5.3: RADIO LISTENING BY WEEKDAY









FIGURE 5.4 - RADIO LISTENING BY TIME BRACKET BY MONTH



FIGURE 5.5: RADIO LISTENING BY STATION













Sat

Sat















FIGURE 5.7: RADIO STATION LISTENING BY MONTH BY STATION

## 2005





















|                 |        |        |        | 2004   |        |        |        |        | 2005   |        |
|-----------------|--------|--------|--------|--------|--------|--------|--------|--------|--------|--------|
|                 | Jun    | Jul    | Aug    | Sep    | Oct    | Nov    | Dec    | JAN    | FEB    | Mar    |
|                 | %      | %      | %      | %      | %      | %      | %      | %      | %      | %      |
| Radju Malta     | 14.10  | 15.07  | 12.0