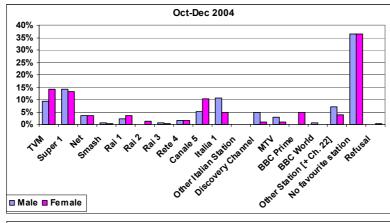

Table 4.1: Preferences for Ten Radio Programme Sectors - By Gender and By Age Group [Base = All Radio Listeners]

| Base = All Radio Lister | nersj |        |       |        |       |           |       |
|-------------------------|-------|--------|-------|--------|-------|-----------|-------|
|                         |       |        |       | nder   |       | Age group |       |
|                         |       | Total  | Male  | Female | 12-29 | 30-49     | 50+   |
|                         |       | Count  | Count | Count  | Count | Count     | Count |
|                         |       | Col %  | Col % | Col %  | Col % | Col %     | Col % |
| Do you listen to Radio  |       | Row %  | Row % | Row %  | Row % | Row %     | Row % |
| Musical Programmes      | Yes   | 235    | 120   | 115    | 79    | 67        | 89    |
|                         |       | 79.9%  | 82.2% | 77.7%  | 97.5% | 84.8%     | 66.4% |
|                         |       | 100.0% | 51.1% | 48.9%  | 33.6% | 28.5%     | 37.9% |
| Discussions             | Yes   | 160    | 68    | 92     | 16    | 43        | 101   |
|                         |       | 54.4%  | 46.6% | 62.2%  | 19.8% | 54.4%     | 75.4% |
|                         |       | 100.0% | 42.5% | 57.5%  | 10.0% | 26.9%     | 63.1% |
| Sports                  | Yes   | 106    | 76    | 30     | 35    | 27        | 44    |
|                         |       | 36.1%  | 52.1% | 20.3%  | 43.2% | 34.2%     | 32.8% |
|                         |       | 100.0% | 71.7% | 28.3%  | 33.0% | 25.5%     | 41.5% |
| Businesses              | Yes   | 64     | 27    | 37     | 6     | 19        | 39    |
|                         |       | 21.8%  | 18.5% | 25.0%  | 7.4%  | 24.1%     | 29.1% |
|                         |       | 100.0% | 42.2% | 57.8%  | 9.4%  | 29.7%     | 60.9% |
| Cultural                | Yes   | 140    | 64    | 76     | 20    | 40        | 80    |
|                         |       | 47.6%  | 43.8% | 51.4%  | 24.7% | 50.6%     | 59.7% |
|                         |       | 100.0% | 45.7% | 54.3%  | 14.3% | 28.6%     | 57.1% |
| Religious               | Yes   | 166    | 67    | 99     | 18    | 44        | 104   |
|                         |       | 56.5%  | 45.9% | 66.9%  | 22.2% | 55.7%     | 77.6% |
|                         |       | 100.0% | 40.4% | 59.6%  | 10.8% | 26.5%     | 62.7% |
| Novels / Drama          | Yes   | 140    | 58    | 82     | 18    | 35        | 87    |
|                         |       | 47.6%  | 39.7% | 55.4%  | 22.2% | 44.3%     | 64.9% |
|                         |       | 100.0% | 41.4% | 58.6%  | 12.9% | 25.0%     | 62.1% |
| Children Programmes     | Yes   | 82     | 30    | 52     | 13    | 21        | 48    |
|                         |       | 27.9%  | 20.5% | 35.1%  | 16.0% | 26.6%     | 35.8% |
|                         |       | 100.0% | 36.6% | 63.4%  | 15.9% | 25.6%     | 58.5% |
| Health, Beauty etc      | Yes   | 179    | 73    | 106    | 32    | 49        | 98    |
| 1                       |       | 60.9%  | 50.0% | 71.6%  | 39.5% | 62.0%     | 73.1% |
|                         |       | 100.0% | 40.8% | 59.2%  | 17.9% | 27.4%     | 54.7% |
| News / Current Affairs  | Yes   | 249    | 130   | 119    | 65    | 64        | 120   |
|                         |       | 84.7%  | 89.0% | 80.4%  | 80.2% | 81.0%     | 89.6% |
|                         |       | 100.0% | 52.2% | 47.8%  | 26.1% | 25.7%     | 48.2% |