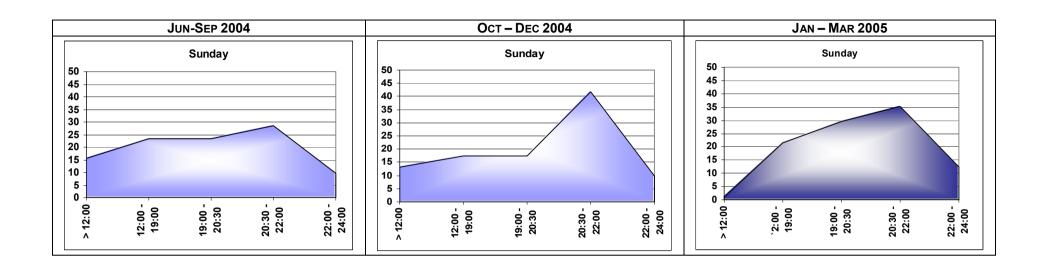

## **TABLES**

|     | C                      | - Doory - Dy Ac-                                  | Page<br>Jan/Mar |
|-----|------------------------|---------------------------------------------------|-----------------|
| 1.  | _                      | E <b>PROFILE BY AGE</b> BY GENDER                 | 1               |
|     |                        | BY ECONOMIC STATUS                                | 1               |
|     |                        | BY EDUCATION                                      | 1               |
|     | 1.4                    | By District                                       | 2               |
| 2.  |                        | LISTENING                                         | _               |
|     | 2.1                    | BY GENDER AND AGE GROUP                           | 3               |
|     | 2.2                    | BY EDUCATION BY ECONOMIC STATUS                   | 3               |
|     |                        |                                                   | 4               |
| _   | 2.4                    | By District                                       | 4               |
| 3.  |                        | TE RADIO STATION                                  | _               |
|     |                        | BY GENDER AND AGE GROUP BY EDUCATIONAL LEVEL      | 5               |
|     |                        |                                                   | 6               |
|     |                        | BY ECONOMIC STATUS BY DISTRICT                    | 7<br>8          |
| 4.  | -                      | RENCES FOR TEN RADIO PROGRAMME SECTORS            | O               |
| ••  | 4.1                    | By Gender and By Age Group                        | 9               |
|     | 4.2                    | By Educational Level                              | 10              |
|     | 4.3                    | By Economical Status                              | 11              |
|     | 4.4                    | By District                                       | 12              |
| 5.  | RADIO I                | LISTENING                                         |                 |
|     | 5                      | RADIO LISTENING [BASE=ALL]                        | 13              |
|     |                        | BY NUMBER OF HOURS BY GENDER AND BY AGE GROUP     | 13              |
|     |                        |                                                   | 13              |
|     |                        | BY EDUCATIONAL LEVEL BY ECONOMICAL STATUS         | 14<br>14        |
|     |                        | BY DISTRICT                                       | 14              |
| 6.  |                        | LISTENING BY TIME BRACKET                         | 17              |
| •-  |                        | By Gender                                         | 15              |
|     |                        | By Weekday                                        | 15              |
|     | 6.3                    | By Month [Jun-Dec 2004 & Jan-Mar 2005]            | 15              |
| 7   |                        | LISTENING BY STATION ["10 MINUTE" COUNTS]         |                 |
|     | 7.1                    | By Gender                                         | 16              |
|     |                        | By Weekday                                        | 16              |
| 8.  | 7.3<br><b>TV V</b> IEV | By Month                                          | 17              |
| ο.  | 8.1                    | BY GENDER AND BY AGE GROUP                        | 18              |
|     | 8.2                    | By Educational Level                              | 18              |
|     | -                      | By Economic Status                                | 18              |
|     | 8.4                    | By District                                       | 19              |
| 9.  | FAVOUR                 | RITE TV STATION                                   |                 |
|     | 9.1                    | BY GENDER AND AGE GROUP                           | 20              |
|     | 9.2                    | By Educational Level                              | 21              |
|     | 9.3                    | By Economic Status                                | 22              |
| 40  | 9.4                    | By District                                       | 23              |
| 10. |                        | RENCES FOR TV PROGRAMME SECTORS                   | 0.4             |
|     | 10.1<br>10.2           | By Gender<br>By Age Group                         | 24<br>25        |
|     |                        | By Educational Level                              | 26              |
|     | 10.3                   |                                                   | 27              |
|     | 10.5                   | By District                                       | 28              |
| 11. | TV VIEV                |                                                   |                 |
|     | 11.1                   | BY GENDER AND BY AGE GROUP                        | 29              |
|     | 11.2                   | By Educational Level                              | 29              |
|     | 11.3                   | By Economic Status                                | 29              |
| 40  | 11.4                   | By District                                       | 29              |
| 12. |                        | WING BY TIME BRACKET                              | 20              |
|     | 12.1<br>12.2           | BY GENDER  RY WEEKDAY                             | 30<br>30        |
|     | 12.2                   | By Weekday By Month [Jun-Dec 2004 & Jan-Mar 2005] | 30<br>30        |
| 13. |                        | WING BY STATION [COUNTS OF "AT LEAST 10 MINUTES"] | 30              |
|     | 13.1                   | By Gender                                         | 31              |
|     | 13.2                   | By Weekday                                        | 31              |
|     | 13.3                   | By Month                                          | 32              |