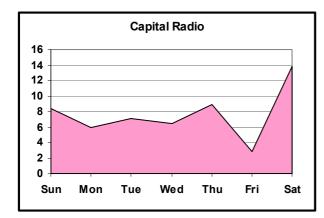

Table 3.1: Favourite Radio Station - By Gender and By Age Group [Base = All Radio Listeners]

|                         | tadio otation. By condor and By rigo or cap [Baco 7.111. |        |        |        |           | 711111441 |
|-------------------------|----------------------------------------------------------|--------|--------|--------|-----------|-----------|
|                         |                                                          |        | ex     |        | Age group |           |
|                         | Total                                                    | Male   | Female | 12-29  | 30-49     | 50+       |
|                         | Count                                                    | Count  | Count  | Count  | Count     | Count     |
| Favourite Radio Station | Col %                                                    | Col %  | Col %  | Col %  | Col %     | Col %     |
| Radju Malta             | 34                                                       | 13     | 21     | 1      | 9         | 24        |
|                         | 11.6%                                                    | 8.9%   | 14.2%  | 1.2%   | 11.4%     | 17.9%     |
| Radju Parlament/106.6   | 14                                                       | 11     | 3      | 12     | 2         | 0         |
|                         | 4.8%                                                     | 7.5%   | 2.0%   | 14.8%  | 2.5%      | .0%       |
| Super One               | 35                                                       | 19     | 16     | 7      | 13        | 15        |
|                         | 11.9%                                                    | 13.0%  | 10.8%  | 8.6%   | 16.5%     | 11.2%     |
| Radio 101               | 24                                                       | 8      | 16     | 1      | 13        | 10        |
|                         | 8.2%                                                     | 5.5%   | 10.8%  | 1.2%   | 16.5%     | 7.5%      |
| Bay Radio               | 29                                                       | 16     | 13     | 23     | 5         | 1         |
|                         | 9.9%                                                     | 11.0%  | 8.8%   | 28.4%  | 6.3%      | .7%       |
| RTK                     | 22                                                       | 6      | 16     | 1      | 3         | 18        |
|                         | 7.5%                                                     | 4.1%   | 10.8%  | 1.2%   | 3.8%      | 13.4%     |
| Smash Radio             | 16                                                       | 8      | 8      | 12     | 4         | 0         |
|                         | 5.4%                                                     | 5.5%   | 5.4%   | 14.8%  | 5.1%      | .0%       |
| Radio Maria             | 24                                                       | 5      | 19     | 1      | 4         | 19        |
|                         | 8.2%                                                     | 3.4%   | 12.8%  | 1.2%   | 5.1%      | 14.2%     |
| Campus FM               | 0                                                        | 0      | 0      | 0      | 0         | 0         |
|                         | .0%                                                      | .0%    | .0%    | .0%    | .0%       | .0%       |
| Capital Radio           | 15                                                       | 12     | 3      | 5      | 8         | 2         |
|                         | 5.1%                                                     | 8.2%   | 2.0%   | 6.2%   | 10.1%     | 1.5%      |
| X FM                    | 7                                                        | 5      | 2      | 5      | 2         | 0         |
|                         | 2.4%                                                     | 3.4%   | 1.4%   | 6.2%   | 2.5%      | .0%       |
| A3 FM                   | 5                                                        | 2      | 3      | 4      | 1         | 0         |
|                         | 1.7%                                                     | 1.4%   | 2.0%   | 4.9%   | 1.3%      | .0%       |
| Radju tal-komunita'     | 12                                                       | 5      | 7      | 1      | 3         | 8         |
|                         | 4.1%                                                     | 3.4%   | 4.7%   | 1.2%   | 3.8%      | 6.0%      |
| No particular station   | 57                                                       | 36     | 21     | 8      | 12        | 37        |
|                         | 19.4%                                                    | 24.7%  | 14.2%  | 9.9%   | 15.2%     | 27.6%     |
| Other                   | 0                                                        | 0      | 0      | 0      | 0         | 0         |
|                         | .0%                                                      | .0%    | .0%    | .0%    | .0%       | .0%       |
| Refusal                 | 0                                                        | 0      | 0      | 0      | 0         | 0         |
|                         | .0%                                                      | .0%    | .0%    | .0%    | .0%       | .0%       |
| Total                   | 294                                                      | 146    | 148    | 81     | 79        | 134       |
|                         | 100.0%                                                   | 100.0% | 100.0% | 100.0% | 100.0%    | 100.0%    |