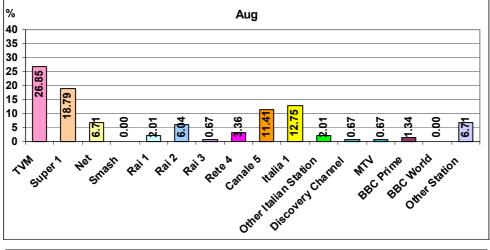

## **TABLES**

|     | C                      | - Doory - Dy Ac-                                  | Page<br>Jan/Mar |
|-----|------------------------|---------------------------------------------------|-----------------|
| 1.  | _                      | E <b>PROFILE BY AGE</b> BY GENDER                 | 1               |
|     |                        | BY ECONOMIC STATUS                                | 1               |
|     |                        | BY EDUCATION                                      | 1               |
|     | 1.4                    | By District                                       | 2               |
| 2.  |                        | LISTENING                                         | _               |
|     | 2.1                    | BY GENDER AND AGE GROUP                           | 3               |
|     | 2.2                    | BY EDUCATION BY ECONOMIC STATUS                   | 3               |
|     |                        |                                                   | 4               |
| _   | 2.4                    | By District                                       | 4               |
| 3.  |                        | TE RADIO STATION                                  | _               |
|     |                        | BY GENDER AND AGE GROUP BY EDUCATIONAL LEVEL      | 5               |
|     |                        |                                                   | 6               |
|     |                        | BY ECONOMIC STATUS BY DISTRICT                    | 7<br>8          |
| 4.  | -                      | RENCES FOR TEN RADIO PROGRAMME SECTORS            | O               |
| ••  | 4.1                    | By Gender and By Age Group                        | 9               |
|     | 4.2                    | By Educational Level                              | 10              |
|     | 4.3                    | By Economical Status                              | 11              |
|     | 4.4                    | By District                                       | 12              |
| 5.  | RADIO I                | LISTENING                                         |                 |
|     | 5                      | RADIO LISTENING [BASE=ALL]                        | 13              |
|     |                        | BY NUMBER OF HOURS BY GENDER AND BY AGE GROUP     | 13              |
|     |                        |                                                   | 13              |
|     |                        | BY EDUCATIONAL LEVEL BY ECONOMICAL STATUS         | 14<br>14        |
|     |                        | BY DISTRICT                                       | 14              |
| 6.  |                        | LISTENING BY TIME BRACKET                         | 17              |
| •-  |                        | By Gender                                         | 15              |
|     |                        | By Weekday                                        | 15              |
|     | 6.3                    | By Month [Jun-Dec 2004 & Jan-Mar 2005]            | 15              |
| 7   |                        | LISTENING BY STATION ["10 MINUTE" COUNTS]         |                 |
|     | 7.1                    | By Gender                                         | 16              |
|     |                        | By Weekday                                        | 16              |
| 8.  | 7.3<br><b>TV V</b> IEV | By Month                                          | 17              |
| ο.  | 8.1                    | BY GENDER AND BY AGE GROUP                        | 18              |
|     | 8.2                    | By Educational Level                              | 18              |
|     | -                      | By Economic Status                                | 18              |
|     | 8.4                    | By District                                       | 19              |
| 9.  | FAVOUR                 | RITE TV STATION                                   |                 |
|     | 9.1                    | BY GENDER AND AGE GROUP                           | 20              |
|     | 9.2                    | By Educational Level                              | 21              |
|     | 9.3                    | By Economic Status                                | 22              |
| 40  | 9.4                    | By District                                       | 23              |
| 10. |                        | RENCES FOR TV PROGRAMME SECTORS                   | 0.4             |
|     | 10.1<br>10.2           | By Gender<br>By Age Group                         | 24<br>25        |
|     |                        | By Educational Level                              | 26              |
|     | 10.3                   |                                                   | 27              |
|     | 10.5                   | By District                                       | 28              |
| 11. | TV VIEV                |                                                   |                 |
|     | 11.1                   | BY GENDER AND BY AGE GROUP                        | 29              |
|     | 11.2                   | By Educational Level                              | 29              |
|     | 11.3                   | By Economic Status                                | 29              |
| 40  | 11.4                   | By District                                       | 29              |
| 12. |                        | WING BY TIME BRACKET                              | 20              |
|     | 12.1<br>12.2           | BY GENDER  RY WEEKDAY                             | 30<br>30        |
|     | 12.2                   | By Weekday By Month [Jun-Dec 2004 & Jan-Mar 2005] | 30<br>30        |
| 13. |                        | WING BY STATION [COUNTS OF "AT LEAST 10 MINUTES"] | 30              |
|     | 13.1                   | By Gender                                         | 31              |
|     | 13.2                   | By Weekday                                        | 31              |
|     | 13.3                   | By Month                                          | 32              |