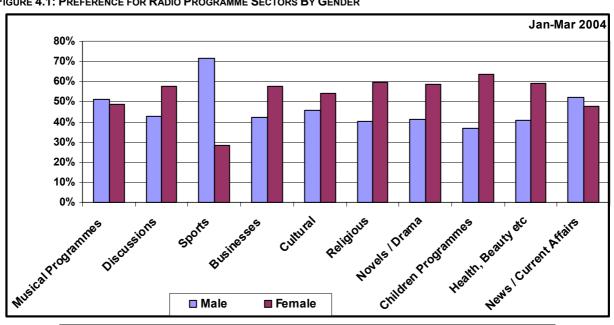

Table 4.1: Preferences for Ten Radio Programme Sectors - By Gender and By Age Group [Base = All Radio Listeners]

| Base = All Radio Lister | nersj |        |       |        |       |           |       |
|-------------------------|-------|--------|-------|--------|-------|-----------|-------|
|                         |       |        |       | nder   |       | Age group |       |
|                         |       | Total  | Male  | Female | 12-29 | 30-49     | 50+   |
|                         |       | Count  | Count | Count  | Count | Count     | Count |
|                         |       | Col %  | Col % | Col %  | Col % | Col %     | Col % |
| Do you listen to Radio  |       | Row %  | Row % | Row %  | Row % | Row %     | Row % |
| Musical Programmes      | Yes   | 235    | 120   | 115    | 79    | 67        | 89    |
|                         |       | 79.9%  | 82.2% | 77.7%  | 97.5% | 84.8%     | 66.4% |
|                         |       | 100.0% | 51.1% | 48.9%  | 33.6% | 28.5%     | 37.9% |
| Discussions             | Yes   | 160    | 68    | 92     | 16    | 43        | 101   |
|                         |       | 54.4%  | 46.6% | 62.2%  | 19.8% | 54.4%     | 75.4% |
|                         |       | 100.0% | 42.5% | 57.5%  | 10.0% | 26.9%     | 63.1% |
| Sports                  | Yes   | 106    | 76    | 30     | 35    | 27        | 44    |
|                         |       | 36.1%  | 52.1% | 20.3%  | 43.2% | 34.2%     | 32.8% |
|                         |       | 100.0% | 71.7% | 28.3%  | 33.0% | 25.5%     | 41.5% |
| Businesses              | Yes   | 64     | 27    | 37     | 6     | 19        | 39    |
|                         |       | 21.8%  | 18.5% | 25.0%  | 7.4%  | 24.1%     | 29.1% |
|                         |       | 100.0% | 42.2% | 57.8%  | 9.4%  | 29.7%     | 60.9% |
| Cultural                | Yes   | 140    | 64    | 76     | 20    | 40        | 80    |
|                         |       | 47.6%  | 43.8% | 51.4%  | 24.7% | 50.6%     | 59.7% |
|                         |       | 100.0% | 45.7% | 54.3%  | 14.3% | 28.6%     | 57.1% |
| Religious               | Yes   | 166    | 67    | 99     | 18    | 44        | 104   |
|                         |       | 56.5%  | 45.9% | 66.9%  | 22.2% | 55.7%     | 77.6% |
|                         |       | 100.0% | 40.4% | 59.6%  | 10.8% | 26.5%     | 62.7% |
| Novels / Drama          | Yes   | 140    | 58    | 82     | 18    | 35        | 87    |
|                         |       | 47.6%  | 39.7% | 55.4%  | 22.2% | 44.3%     | 64.9% |
|                         |       | 100.0% | 41.4% | 58.6%  | 12.9% | 25.0%     | 62.1% |
| Children Programmes     | Yes   | 82     | 30    | 52     | 13    | 21        | 48    |
|                         |       | 27.9%  | 20.5% | 35.1%  | 16.0% | 26.6%     | 35.8% |
|                         |       | 100.0% | 36.6% | 63.4%  | 15.9% | 25.6%     | 58.5% |
| Health, Beauty etc      | Yes   | 179    | 73    | 106    | 32    | 49        | 98    |
| 1                       |       | 60.9%  | 50.0% | 71.6%  | 39.5% | 62.0%     | 73.1% |
|                         |       | 100.0% | 40.8% | 59.2%  | 17.9% | 27.4%     | 54.7% |
| News / Current Affairs  | Yes   | 249    | 130   | 119    | 65    | 64        | 120   |
|                         |       | 84.7%  | 89.0% | 80.4%  | 80.2% | 81.0%     | 89.6% |
|                         |       | 100.0% | 52.2% | 47.8%  | 26.1% | 25.7%     | 48.2% |