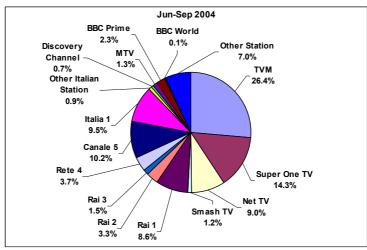

## **TABLES**

|     | C                      | - Doory - Dy Ac-                                  | Page<br>Jan/Mar |
|-----|------------------------|---------------------------------------------------|-----------------|
| 1.  | _                      | E <b>PROFILE BY AGE</b> BY GENDER                 | 1               |
|     |                        | BY ECONOMIC STATUS                                | 1               |
|     |                        | BY EDUCATION                                      | 1               |
|     | 1.4                    | By District                                       | 2               |
| 2.  |                        | LISTENING                                         | _               |
|     | 2.1                    | BY GENDER AND AGE GROUP                           | 3               |
|     | 2.2                    | BY EDUCATION BY ECONOMIC STATUS                   | 3               |
|     |                        |                                                   | 4               |
| _   | 2.4                    | By District                                       | 4               |
| 3.  |                        | TE RADIO STATION                                  | _               |
|     |                        | BY GENDER AND AGE GROUP BY EDUCATIONAL LEVEL      | 5               |
|     |                        |                                                   | 6               |
|     |                        | BY ECONOMIC STATUS BY DISTRICT                    | 7<br>8          |
| 4.  | -                      | RENCES FOR TEN RADIO PROGRAMME SECTORS            | O               |
| ••  | 4.1                    | By Gender and By Age Group                        | 9               |
|     | 4.2                    | By Educational Level                              | 10              |
|     | 4.3                    | By Economical Status                              | 11              |
|     | 4.4                    | By District                                       | 12              |
| 5.  | RADIO I                | LISTENING                                         |                 |
|     | 5                      | RADIO LISTENING [BASE=ALL]                        | 13              |
|     |                        | BY NUMBER OF HOURS BY GENDER AND BY AGE GROUP     | 13              |
|     |                        |                                                   | 13              |
|     |                        | BY EDUCATIONAL LEVEL BY ECONOMICAL STATUS         | 14<br>14        |
|     |                        | BY DISTRICT                                       | 14              |
| 6.  |                        | LISTENING BY TIME BRACKET                         | 17              |
| •-  |                        | By Gender                                         | 15              |
|     |                        | By Weekday                                        | 15              |
|     | 6.3                    | By Month [Jun-Dec 2004 & Jan-Mar 2005]            | 15              |
| 7   |                        | LISTENING BY STATION ["10 MINUTE" COUNTS]         |                 |
|     | 7.1                    | By Gender                                         | 16              |
|     |                        | By Weekday                                        | 16              |
| 8.  | 7.3<br><b>TV V</b> IEV | By Month                                          | 17              |
| ο.  | 8.1                    | BY GENDER AND BY AGE GROUP                        | 18              |
|     | 8.2                    | By Educational Level                              | 18              |
|     | -                      | By Economic Status                                | 18              |
|     | 8.4                    | By District                                       | 19              |
| 9.  | FAVOUR                 | RITE TV STATION                                   |                 |
|     | 9.1                    | BY GENDER AND AGE GROUP                           | 20              |
|     | 9.2                    | By Educational Level                              | 21              |
|     | 9.3                    | By Economic Status                                | 22              |
| 40  | 9.4                    | By District                                       | 23              |
| 10. |                        | RENCES FOR TV PROGRAMME SECTORS                   | 0.4             |
|     | 10.1<br>10.2           | By Gender<br>By Age Group                         | 24<br>25        |
|     |                        | By Educational Level                              | 26              |
|     | 10.3                   |                                                   | 27              |
|     | 10.5                   | By District                                       | 28              |
| 11. | TV VIEV                |                                                   |                 |
|     | 11.1                   | BY GENDER AND BY AGE GROUP                        | 29              |
|     | 11.2                   | By Educational Level                              | 29              |
|     | 11.3                   | By Economic Status                                | 29              |
| 40  | 11.4                   | By District                                       | 29              |
| 12. |                        | WING BY TIME BRACKET                              | 20              |
|     | 12.1<br>12.2           | BY GENDER  RY WEEKDAY                             | 30<br>30        |
|     | 12.2                   | By Weekday By Month [Jun-Dec 2004 & Jan-Mar 2005] | 30<br>30        |
| 13. |                        | WING BY STATION [COUNTS OF "AT LEAST 10 MINUTES"] | 30              |
|     | 13.1                   | By Gender                                         | 31              |
|     | 13.2                   | By Weekday                                        | 31              |
|     | 13.3                   | By Month                                          | 32              |