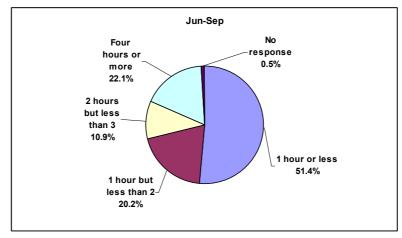

By Station<br>- [Jan/Mar] - [Oct/Dec] - [Jun/Sep] | 63   |
| G E |                                                              | 64   |
| 6.5 | TV STATION VIEWING BY STATION BY WEEKDAY                     | 64   |
| 6.6 | - [JAN/MAR]<br>TV STATION VIEWING BY MONTH BY STATION        | 66   |
| 0.0 | - [Mar/Jan 2005] - [Dec/Jun 2004]                            | 00   |



FIGURE 3.1: RADIO LISTENING







FIGURE 3.2: FAVORITE RADIO STATION









FIGURE 3.3: FAVOURITE RADIO STATION BY GENDER







FIGURE 3.4: TV VIEWING







FIGURE 3.5: FAVOURITE TV STATION







FIGURE 3.6: FAVOURITE TV STATION BY GENDER







FIGURE 4.1: PREFERENCE FOR RADIO PROGRAMME SECTORS BY GENDER







FIGURE 4.2: TV PROGRAMME PREFERENCES BY GENDER







FIGURE 5.1: RADIO LISTENING BY NUMBER OF HOURS







FIGURE 5.2: RADIO LISTENING BY TIME BRACKET



FIGURE 5.3: RADIO LISTENING BY WEEKDAY









FIGURE 5.4 - RADIO LISTENING BY TIME BRACKET BY MONTH



FIGURE 5.5: RADIO LISTENING BY STATION













Sat

Sat















FIGURE 5.7: RADIO STATION LISTENING BY MONTH BY STATION

## 2005





















|                 |        |        |        | 2004   |        |        |        |        | 2005   |        |
|-----------------|--------|--------|--------|--------|--------|--------|--------|--------|--------|--------|
|                 | Jun    | Jul    | Aug    | Sep    | Oct    | Nov    | Dec    | JAN    | FEB    | Mar    |
|                 | %      | %      | %      | %      | %      | %      | %      | %      | %      | %      |
| Radju Malta     | 14.10  | 15.07  | 12.07