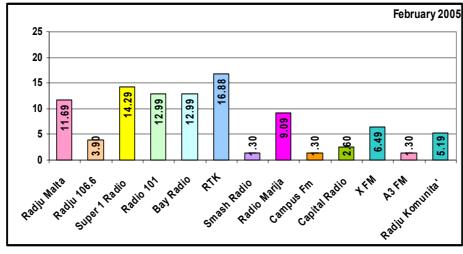

Table 3.1: Favourite Radio Station - By Gender and By Age Group [Base = All Radio Listeners]

|                         | tadio otation. By condor and By rigo or cap [Baco 7.111. |        |        |        |           | 711111441 |
|-------------------------|----------------------------------------------------------|--------|--------|--------|-----------|-----------|
|                         |                                                          |        | ex     |        | Age group |           |
|                         | Total                                                    | Male   | Female | 12-29  | 30-49     | 50+       |
|                         | Count                                                    | Count  | Count  | Count  | Count     | Count     |
| Favourite Radio Station | Col %                                                    | Col %  | Col %  | Col %  | Col %     | Col %     |
| Radju Malta             | 34                                                       | 13     | 21     | 1      | 9         | 24        |
|                         | 11.6%                                                    | 8.9%   | 14.2%  | 1.2%   | 11.4%     | 17.9%     |
| Radju Parlament/106.6   | 14                                                       | 11     | 3      | 12     | 2         | 0         |
|                         | 4.8%                                                     | 7.5%   | 2.0%   | 14.8%  | 2.5%      | .0%       |
| Super One               | 35                                                       | 19     | 16     | 7      | 13        | 15        |
|                         | 11.9%                                                    | 13.0%  | 10.8%  | 8.6%   | 16.5%     | 11.2%     |
| Radio 101               | 24                                                       | 8      | 16     | 1      | 13        | 10        |
|                         | 8.2%                                                     | 5.5%   | 10.8%  | 1.2%   | 16.5%     | 7.5%      |
| Bay Radio               | 29                                                       | 16     | 13     | 23     | 5         | 1         |
|                         | 9.9%                                                     | 11.0%  | 8.8%   | 28.4%  | 6.3%      | .7%       |
| RTK                     | 22                                                       | 6      | 16     | 1      | 3         | 18        |
|                         | 7.5%                                                     | 4.1%   | 10.8%  | 1.2%   | 3.8%      | 13.4%     |
| Smash Radio             | 16                                                       | 8      | 8      | 12     | 4         | 0         |
|                         | 5.4%                                                     | 5.5%   | 5.4%   | 14.8%  | 5.1%      | .0%       |
| Radio Maria             | 24                                                       | 5      | 19     | 1      | 4         | 19        |
|                         | 8.2%                                                     | 3.4%   | 12.8%  | 1.2%   | 5.1%      | 14.2%     |
| Campus FM               | 0                                                        | 0      | 0      | 0      | 0         | 0         |
|                         | .0%                                                      | .0%    | .0%    | .0%    | .0%       | .0%       |
| Capital Radio           | 15                                                       | 12     | 3      | 5      | 8         | 2         |
|                         | 5.1%                                                     | 8.2%   | 2.0%   | 6.2%   | 10.1%     | 1.5%      |
| X FM                    | 7                                                        | 5      | 2      | 5      | 2         | 0         |
|                         | 2.4%                                                     | 3.4%   | 1.4%   | 6.2%   | 2.5%      | .0%       |
| A3 FM                   | 5                                                        | 2      | 3      | 4      | 1         | 0         |
|                         | 1.7%                                                     | 1.4%   | 2.0%   | 4.9%   | 1.3%      | .0%       |
| Radju tal-komunita'     | 12                                                       | 5      | 7      | 1      | 3         | 8         |
|                         | 4.1%                                                     | 3.4%   | 4.7%   | 1.2%   | 3.8%      | 6.0%      |
| No particular station   | 57                                                       | 36     | 21     | 8      | 12        | 37        |
|                         | 19.4%                                                    | 24.7%  | 14.2%  | 9.9%   | 15.2%     | 27.6%     |
| Other                   | 0                                                        | 0      | 0      | 0      | 0         | 0         |
|                         | .0%                                                      | .0%    | .0%    | .0%    | .0%       | .0%       |
| Refusal                 | 0                                                        | 0      | 0      | 0      | 0         | 0         |
|                         | .0%                                                      | .0%    | .0%    | .0%    | .0%       | .0%       |
| Total                   | 294                                                      | 146    | 148    | 81     | 79        | 134       |
|                         | 100.0%                                                   | 100.0% | 100.0% | 100.0% | 100.0%    | 100.0%    |