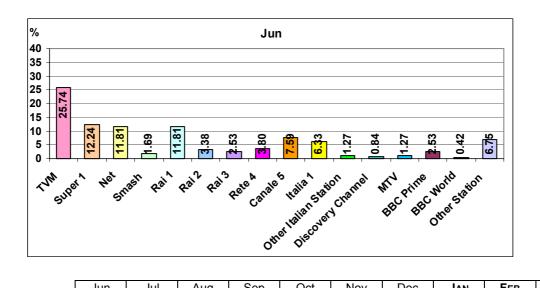

## **TABLES**

|     | C                      | - Doory - Dy Ac-                                  | Page<br>Jan/Mar |
|-----|------------------------|---------------------------------------------------|-----------------|
| 1.  | _                      | E <b>PROFILE BY AGE</b> BY GENDER                 | 1               |
|     |                        | BY ECONOMIC STATUS                                | 1               |
|     |                        | BY EDUCATION                                      | 1               |
|     | 1.4                    | By District                                       | 2               |
| 2.  |                        | LISTENING                                         | _               |
|     | 2.1                    | BY GENDER AND AGE GROUP                           | 3               |
|     | 2.2                    | BY EDUCATION BY ECONOMIC STATUS                   | 3               |
|     |                        |                                                   | 4               |
| _   | 2.4                    | By District                                       | 4               |
| 3.  |                        | TE RADIO STATION                                  | _               |
|     |                        | BY GENDER AND AGE GROUP BY EDUCATIONAL LEVEL      | 5               |
|     |                        |                                                   | 6               |
|     |                        | BY ECONOMIC STATUS BY DISTRICT                    | 7<br>8          |
| 4.  | -                      | RENCES FOR TEN RADIO PROGRAMME SECTORS            | O               |
| ••  | 4.1                    | By Gender and By Age Group                        | 9               |
|     | 4.2                    | By Educational Level                              | 10              |
|     | 4.3                    | By Economical Status                              | 11              |
|     | 4.4                    | By District                                       | 12              |
| 5.  | RADIO I                | LISTENING                                         |                 |
|     | 5                      | RADIO LISTENING [BASE=ALL]                        | 13              |
|     |                        | BY NUMBER OF HOURS BY GENDER AND BY AGE GROUP     | 13              |
|     |                        |                                                   | 13              |
|     |                        | BY EDUCATIONAL LEVEL BY ECONOMICAL STATUS         | 14<br>14        |
|     |                        | BY DISTRICT                                       | 14              |
| 6.  |                        | LISTENING BY TIME BRACKET                         | 17              |
| •-  |                        | By Gender                                         | 15              |
|     |                        | By Weekday                                        | 15              |
|     | 6.3                    | By Month [Jun-Dec 2004 & Jan-Mar 2005]            | 15              |
| 7   |                        | LISTENING BY STATION ["10 MINUTE" COUNTS]         |                 |
|     | 7.1                    | By Gender                                         | 16              |
|     |                        | By Weekday                                        | 16              |
| 8.  | 7.3<br><b>TV V</b> IEV | By Month                                          | 17              |
| ο.  | 8.1                    | BY GENDER AND BY AGE GROUP                        | 18              |
|     | 8.2                    | By Educational Level                              | 18              |
|     | -                      | By Economic Status                                | 18              |
|     | 8.4                    | By District                                       | 19              |
| 9.  | FAVOUR                 | RITE TV STATION                                   |                 |
|     | 9.1                    | BY GENDER AND AGE GROUP                           | 20              |
|     | 9.2                    | By Educational Level                              | 21              |
|     | 9.3                    | By Economic Status                                | 22              |
| 40  | 9.4                    | By District                                       | 23              |
| 10. |                        | RENCES FOR TV PROGRAMME SECTORS                   | 0.4             |
|     | 10.1<br>10.2           | By Gender<br>By Age Group                         | 24<br>25        |
|     |                        | By Educational Level                              | 26              |
|     | 10.3                   |                                                   | 27              |
|     | 10.5                   | By District                                       | 28              |
| 11. | TV VIEV                |                                                   |                 |
|     | 11.1                   | BY GENDER AND BY AGE GROUP                        | 29              |
|     | 11.2                   | By Educational Level                              | 29              |
|     | 11.3                   | By Economic Status                                | 29              |
| 40  | 11.4                   | By District                                       | 29              |
| 12. |                        | WING BY TIME BRACKET                              | 20              |
|     | 12.1<br>12.2           | BY GENDER  RY WEEKDAY                             | 30<br>30        |
|     | 12.2                   | By Weekday By Month [Jun-Dec 2004 & Jan-Mar 2005] | 30<br>30        |
| 13. |                        | WING BY STATION [COUNTS OF "AT LEAST 10 MINUTES"] | 30              |
|     | 13.1                   | By Gender                                         | 31              |
|     | 13.2                   | By Weekday                                        | 31              |
|     | 13.3                   | By Month                                          | 32              |