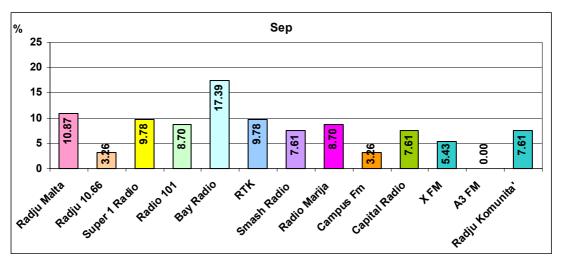

Table 3.1: Favourite Radio Station - By Gender and By Age Group [Base = All Radio Listeners]

|                         | tadio otation. By condor and By rigo or cap [Baco 7.111. |        |        |        |           | 711111441 |
|-------------------------|----------------------------------------------------------|--------|--------|--------|-----------|-----------|
|                         |                                                          |        | ex     |        | Age group |           |
|                         | Total                                                    | Male   | Female | 12-29  | 30-49     | 50+       |
|                         | Count                                                    | Count  | Count  | Count  | Count     | Count     |
| Favourite Radio Station | Col %                                                    | Col %  | Col %  | Col %  | Col %     | Col %     |
| Radju Malta             | 34                                                       | 13     | 21     | 1      | 9         | 24        |
|                         | 11.6%                                                    | 8.9%   | 14.2%  | 1.2%   | 11.4%     | 17.9%     |
| Radju Parlament/106.6   | 14                                                       | 11     | 3      | 12     | 2         | 0         |
|                         | 4.8%                                                     | 7.5%   | 2.0%   | 14.8%  | 2.5%      | .0%       |
| Super One               | 35                                                       | 19     | 16     | 7      | 13        | 15        |
|                         | 11.9%                                                    | 13.0%  | 10.8%  | 8.6%   | 16.5%     | 11.2%     |
| Radio 101               | 24                                                       | 8      | 16     | 1      | 13        | 10        |
|                         | 8.2%                                                     | 5.5%   | 10.8%  | 1.2%   | 16.5%     | 7.5%      |
| Bay Radio               | 29                                                       | 16     | 13     | 23     | 5         | 1         |
|                         | 9.9%                                                     | 11.0%  | 8.8%   | 28.4%  | 6.3%      | .7%       |
| RTK                     | 22                                                       | 6      | 16     | 1      | 3         | 18        |
|                         | 7.5%                                                     | 4.1%   | 10.8%  | 1.2%   | 3.8%      | 13.4%     |
| Smash Radio             | 16                                                       | 8      | 8      | 12     | 4         | 0         |
|                         | 5.4%                                                     | 5.5%   | 5.4%   | 14.8%  | 5.1%      | .0%       |
| Radio Maria             | 24                                                       | 5      | 19     | 1      | 4         | 19        |
|                         | 8.2%                                                     | 3.4%   | 12.8%  | 1.2%   | 5.1%      | 14.2%     |
| Campus FM               | 0                                                        | 0      | 0      | 0      | 0         | 0         |
|                         | .0%                                                      | .0%    | .0%    | .0%    | .0%       | .0%       |
| Capital Radio           | 15                                                       | 12     | 3      | 5      | 8         | 2         |
|                         | 5.1%                                                     | 8.2%   | 2.0%   | 6.2%   | 10.1%     | 1.5%      |
| X FM                    | 7                                                        | 5      | 2      | 5      | 2         | 0         |
|                         | 2.4%                                                     | 3.4%   | 1.4%   | 6.2%   | 2.5%      | .0%       |
| A3 FM                   | 5                                                        | 2      | 3      | 4      | 1         | 0         |
|                         | 1.7%                                                     | 1.4%   | 2.0%   | 4.9%   | 1.3%      | .0%       |
| Radju tal-komunita'     | 12                                                       | 5      | 7      | 1      | 3         | 8         |
|                         | 4.1%                                                     | 3.4%   | 4.7%   | 1.2%   | 3.8%      | 6.0%      |
| No particular station   | 57                                                       | 36     | 21     | 8      | 12        | 37        |
|                         | 19.4%                                                    | 24.7%  | 14.2%  | 9.9%   | 15.2%     | 27.6%     |
| Other                   | 0                                                        | 0      | 0      | 0      | 0         | 0         |
|                         | .0%                                                      | .0%    | .0%    | .0%    | .0%       | .0%       |
| Refusal                 | 0                                                        | 0      | 0      | 0      | 0         | 0         |
|                         | .0%                                                      | .0%    | .0%    | .0%    | .0%       | .0%       |
| Total                   | 294                                                      | 146    | 148    | 81     | 79        | 134       |
|                         | 100.0%                                                   | 100.0% | 100.0% | 100.0% | 100.0%    | 100.0%    |