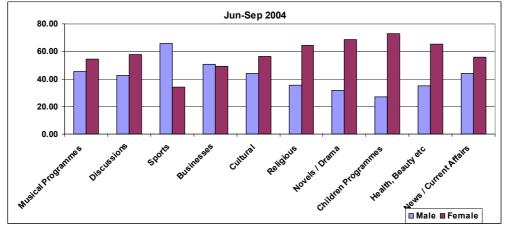

Table 4.1: Preferences for Ten Radio Programme Sectors - By Gender and By Age Group [Base = All Radio Listeners]

| Base = All Radio Lister | nersj |        |       |        |       |           |       |
|-------------------------|-------|--------|-------|--------|-------|-----------|-------|
|                         |       |        |       | nder   |       | Age group |       |
|                         |       | Total  | Male  | Female | 12-29 | 30-49     | 50+   |
|                         |       | Count  | Count | Count  | Count | Count     | Count |
|                         |       | Col %  | Col % | Col %  | Col % | Col %     | Col % |
| Do you listen to Radio  |       | Row %  | Row % | Row %  | Row % | Row %     | Row % |
| Musical Programmes      | Yes   | 235    | 120   | 115    | 79    | 67        | 89    |
|                         |       | 79.9%  | 82.2% | 77.7%  | 97.5% | 84.8%     | 66.4% |
|                         |       | 100.0% | 51.1% | 48.9%  | 33.6% | 28.5%     | 37.9% |
| Discussions             | Yes   | 160    | 68    | 92     | 16    | 43        | 101   |
|                         |       | 54.4%  | 46.6% | 62.2%  | 19.8% | 54.4%     | 75.4% |
|                         |       | 100.0% | 42.5% | 57.5%  | 10.0% | 26.9%     | 63.1% |
| Sports                  | Yes   | 106    | 76    | 30     | 35    | 27        | 44    |
|                         |       | 36.1%  | 52.1% | 20.3%  | 43.2% | 34.2%     | 32.8% |
|                         |       | 100.0% | 71.7% | 28.3%  | 33.0% | 25.5%     | 41.5% |
| Businesses              | Yes   | 64     | 27    | 37     | 6     | 19        | 39    |
|                         |       | 21.8%  | 18.5% | 25.0%  | 7.4%  | 24.1%     | 29.1% |
|                         |       | 100.0% | 42.2% | 57.8%  | 9.4%  | 29.7%     | 60.9% |
| Cultural                | Yes   | 140    | 64    | 76     | 20    | 40        | 80    |
|                         |       | 47.6%  | 43.8% | 51.4%  | 24.7% | 50.6%     | 59.7% |
|                         |       | 100.0% | 45.7% | 54.3%  | 14.3% | 28.6%     | 57.1% |
| Religious               | Yes   | 166    | 67    | 99     | 18    | 44        | 104   |
|                         |       | 56.5%  | 45.9% | 66.9%  | 22.2% | 55.7%     | 77.6% |
|                         |       | 100.0% | 40.4% | 59.6%  | 10.8% | 26.5%     | 62.7% |
| Novels / Drama          | Yes   | 140    | 58    | 82     | 18    | 35        | 87    |
|                         |       | 47.6%  | 39.7% | 55.4%  | 22.2% | 44.3%     | 64.9% |
|                         |       | 100.0% | 41.4% | 58.6%  | 12.9% | 25.0%     | 62.1% |
| Children Programmes     | Yes   | 82     | 30    | 52     | 13    | 21        | 48    |
|                         |       | 27.9%  | 20.5% | 35.1%  | 16.0% | 26.6%     | 35.8% |
|                         |       | 100.0% | 36.6% | 63.4%  | 15.9% | 25.6%     | 58.5% |
| Health, Beauty etc      | Yes   | 179    | 73    | 106    | 32    | 49        | 98    |
| 1                       |       | 60.9%  | 50.0% | 71.6%  | 39.5% | 62.0%     | 73.1% |
|                         |       | 100.0% | 40.8% | 59.2%  | 17.9% | 27.4%     | 54.7% |
| News / Current Affairs  | Yes   | 249    | 130   | 119    | 65    | 64        | 120   |
|                         |       | 84.7%  | 89.0% | 80.4%  | 80.2% | 81.0%     | 89.6% |
|                         |       | 100.0% | 52.2% | 47.8%  | 26.1% | 25.7%     | 48.2% |