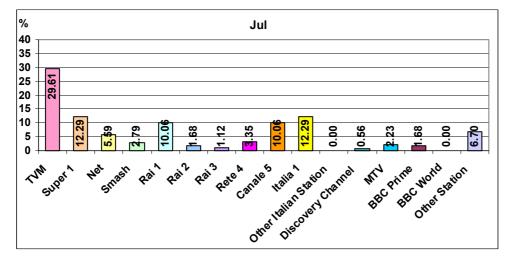

## **TABLES**

|     | C                      | - Doory - Dy Ac-                                  | Page<br>Jan/Mar |
|-----|------------------------|---------------------------------------------------|-----------------|
| 1.  | _                      | E <b>PROFILE BY AGE</b> BY GENDER                 | 1               |
|     |                        | BY ECONOMIC STATUS                                | 1               |
|     |                        | BY EDUCATION                                      | 1               |
|     | 1.4                    | By District                                       | 2               |
| 2.  |                        | LISTENING                                         | _               |
|     | 2.1                    | BY GENDER AND AGE GROUP                           | 3               |
|     | 2.2                    | BY EDUCATION BY ECONOMIC STATUS                   | 3               |
|     |                        |                                                   | 4               |
| _   | 2.4                    | By District                                       | 4               |
| 3.  |                        | TE RADIO STATION                                  | _               |
|     |                        | BY GENDER AND AGE GROUP BY EDUCATIONAL LEVEL      | 5               |
|     |                        |                                                   | 6               |
|     |                        | BY ECONOMIC STATUS BY DISTRICT                    | 7<br>8          |
| 4.  | -                      | RENCES FOR TEN RADIO PROGRAMME SECTORS            | O               |
| ••  | 4.1                    | By Gender and By Age Group                        | 9               |
|     | 4.2                    | By Educational Level                              | 10              |
|     | 4.3                    | By Economical Status                              | 11              |
|     | 4.4                    | By District                                       | 12              |
| 5.  | RADIO I                | LISTENING                                         |                 |
|     | 5                      | RADIO LISTENING [BASE=ALL]                        | 13              |
|     |                        | BY NUMBER OF HOURS BY GENDER AND BY AGE GROUP     | 13              |
|     |                        |                                                   | 13              |
|     |                        | BY EDUCATIONAL LEVEL BY ECONOMICAL STATUS         | 14<br>14        |
|     |                        | BY DISTRICT                                       | 14              |
| 6.  |                        | LISTENING BY TIME BRACKET                         | 17              |
| •-  |                        | By Gender                                         | 15              |
|     |                        | By Weekday                                        | 15              |
|     | 6.3                    | By Month [Jun-Dec 2004 & Jan-Mar 2005]            | 15              |
| 7   |                        | LISTENING BY STATION ["10 MINUTE" COUNTS]         |                 |
|     | 7.1                    | By Gender                                         | 16              |
|     |                        | By Weekday                                        | 16              |
| 8.  | 7.3<br><b>TV V</b> IEV | By Month                                          | 17              |
| ο.  | 8.1                    | BY GENDER AND BY AGE GROUP                        | 18              |
|     | 8.2                    | By Educational Level                              | 18              |
|     | -                      | By Economic Status                                | 18              |
|     | 8.4                    | By District                                       | 19              |
| 9.  | FAVOUR                 | RITE TV STATION                                   |                 |
|     | 9.1                    | BY GENDER AND AGE GROUP                           | 20              |
|     | 9.2                    | By Educational Level                              | 21              |
|     | 9.3                    | By Economic Status                                | 22              |
| 40  | 9.4                    | By District                                       | 23              |
| 10. |                        | RENCES FOR TV PROGRAMME SECTORS                   | 0.4             |
|     | 10.1<br>10.2           | By Gender<br>By Age Group                         | 24<br>25        |
|     |                        | By Educational Level                              | 26              |
|     | 10.3                   |                                                   | 27              |
|     | 10.5                   | By District                                       | 28              |
| 11. | TV VIEV                |                                                   |                 |
|     | 11.1                   | BY GENDER AND BY AGE GROUP                        | 29              |
|     | 11.2                   | By Educational Level                              | 29              |
|     | 11.3                   | By Economic Status                                | 29              |
| 40  | 11.4                   | By District                                       | 29              |
| 12. |                        | WING BY TIME BRACKET                              | 20              |
|     | 12.1<br>12.2           | BY GENDER  RY WEEKDAY                             | 30<br>30        |
|     | 12.2                   | By Weekday By Month [Jun-Dec 2004 & Jan-Mar 2005] | 30<br>30        |
| 13. |                        | WING BY STATION [COUNTS OF "AT LEAST 10 MINUTES"] | 30              |
|     | 13.1                   | By Gender                                         | 31              |
|     | 13.2                   | By Weekday                                        | 31              |
|     | 13.3                   | By Month                                          | 32              |