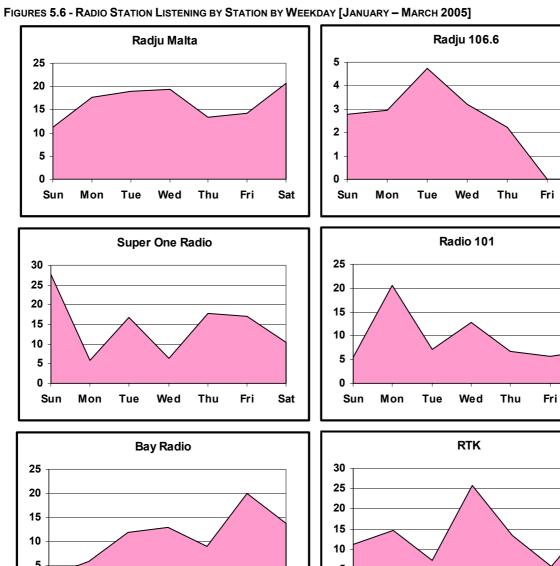

| 64   |
| 6.6 | - [JAN/MAR]<br>TV STATION VIEWING BY MONTH BY STATION        | 66   |
| 0.0 | - [Mar/Jan 2005] - [Dec/Jun 2004]                            | 00   |



FIGURE 3.1: RADIO LISTENING







FIGURE 3.2: FAVORITE RADIO STATION









FIGURE 3.3: FAVOURITE RADIO STATION BY GENDER







FIGURE 3.4: TV VIEWING







FIGURE 3.5: FAVOURITE TV STATION







FIGURE 3.6: FAVOURITE TV STATION BY GENDER







FIGURE 4.1: PREFERENCE FOR RADIO PROGRAMME SECTORS BY GENDER







FIGURE 4.2: TV PROGRAMME PREFERENCES BY GENDER







FIGURE 5.1: RADIO LISTENING BY NUMBER OF HOURS







FIGURE 5.2: RADIO LISTENING BY TIME BRACKET



FIGURE 5.3: RADIO LISTENING BY WEEKDAY









FIGURE 5.4 - RADIO LISTENING BY TIME BRACKET BY MONTH



FIGURE 5.5: RADIO LISTENING BY STATION













Sat

Sat















FIGURE 5.7: RADIO STATION LISTENING BY MONTH BY STATION

## 2005





















|                 |        |        |        | 2004   |        |        |        |        | 2005   |        |
|-----------------|--------|--------|--------|--------|--------|--------|--------|--------|--------|--------|
|                 | Jun    | Jul    | Aug    | Sep    | Oct    | Nov    | Dec    | JAN    | FEB    | Mar    |
|                 | %      | %      | %      | %      | %      | %      | %      | %      | %      | %      |
| Radju Malta     | 14.10  | 15.07  | 12.07  | 10.87  | 9.33   | 11.29  | 12.33  | 15.73  | 11.69  | 20.93  |
| Radju 10.66     | 0.00   | 2.74   | 1.72   | 3.26   | 1.33   | 1.61   | 0.00   | 3.37   | 3.90   | 0.00   |
| Super 1 Radio   | 17.9