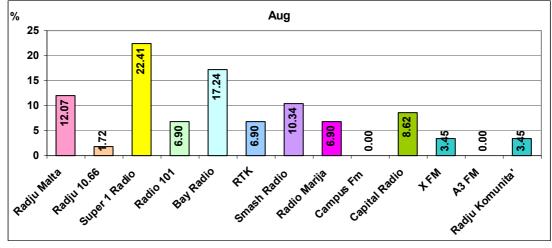

Table 3.1: Favourite Radio Station - By Gender and By Age Group [Base = All Radio Listeners]

|                         | tadio otation. By condor and By rigo or cap [Baco 7.111. |        |        |        |           | 711111441 |
|-------------------------|----------------------------------------------------------|--------|--------|--------|-----------|-----------|
|                         |                                                          |        | ex     |        | Age group |           |
|                         | Total                                                    | Male   | Female | 12-29  | 30-49     | 50+       |
|                         | Count                                                    | Count  | Count  | Count  | Count     | Count     |
| Favourite Radio Station | Col %                                                    | Col %  | Col %  | Col %  | Col %     | Col %     |
| Radju Malta             | 34                                                       | 13     | 21     | 1      | 9         | 24        |
|                         | 11.6%                                                    | 8.9%   | 14.2%  | 1.2%   | 11.4%     | 17.9%     |
| Radju Parlament/106.6   | 14                                                       | 11     | 3      | 12     | 2         | 0         |
|                         | 4.8%                                                     | 7.5%   | 2.0%   | 14.8%  | 2.5%      | .0%       |
| Super One               | 35                                                       | 19     | 16     | 7      | 13        | 15        |
|                         | 11.9%                                                    | 13.0%  | 10.8%  | 8.6%   | 16.5%     | 11.2%     |
| Radio 101               | 24                                                       | 8      | 16     | 1      | 13        | 10        |
|                         | 8.2%                                                     | 5.5%   | 10.8%  | 1.2%   | 16.5%     | 7.5%      |
| Bay Radio               | 29                                                       | 16     | 13     | 23     | 5         | 1         |
|                         | 9.9%                                                     | 11.0%  | 8.8%   | 28.4%  | 6.3%      | .7%       |
| RTK                     | 22                                                       | 6      | 16     | 1      | 3         | 18        |
|                         | 7.5%                                                     | 4.1%   | 10.8%  | 1.2%   | 3.8%      | 13.4%     |
| Smash Radio             | 16                                                       | 8      | 8      | 12     | 4         | 0         |
|                         | 5.4%                                                     | 5.5%   | 5.4%   | 14.8%  | 5.1%      | .0%       |
| Radio Maria             | 24                                                       | 5      | 19     | 1      | 4         | 19        |
|                         | 8.2%                                                     | 3.4%   | 12.8%  | 1.2%   | 5.1%      | 14.2%     |
| Campus FM               | 0                                                        | 0      | 0      | 0      | 0         | 0         |
|                         | .0%                                                      | .0%    | .0%    | .0%    | .0%       | .0%       |
| Capital Radio           | 15                                                       | 12     | 3      | 5      | 8         | 2         |
|                         | 5.1%                                                     | 8.2%   | 2.0%   | 6.2%   | 10.1%     | 1.5%      |
| X FM                    | 7                                                        | 5      | 2      | 5      | 2         | 0         |
|                         | 2.4%                                                     | 3.4%   | 1.4%   | 6.2%   | 2.5%      | .0%       |
| A3 FM                   | 5                                                        | 2      | 3      | 4      | 1         | 0         |
|                         | 1.7%                                                     | 1.4%   | 2.0%   | 4.9%   | 1.3%      | .0%       |
| Radju tal-komunita'     | 12                                                       | 5      | 7      | 1      | 3         | 8         |
|                         | 4.1%                                                     | 3.4%   | 4.7%   | 1.2%   | 3.8%      | 6.0%      |
| No particular station   | 57                                                       | 36     | 21     | 8      | 12        | 37        |
|                         | 19.4%                                                    | 24.7%  | 14.2%  | 9.9%   | 15.2%     | 27.6%     |
| Other                   | 0                                                        | 0      | 0      | 0      | 0         | 0         |
|                         | .0%                                                      | .0%    | .0%    | .0%    | .0%       | .0%       |
| Refusal                 | 0                                                        | 0      | 0      | 0      | 0         | 0         |
|                         | .0%                                                      | .0%    | .0%    | .0%    | .0%       | .0%       |
| Total                   | 294                                                      | 146    | 148    | 81     | 79        | 134       |
|                         | 100.0%                                                   | 100.0% | 100.0% | 100.0% | 100.0%    | 100.0%    |