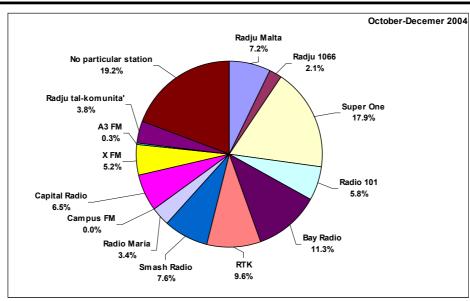

Table 3.1: Favourite Radio Station - By Gender and By Age Group [Base = All Radio Listeners]

|                         | tadio otation. By condor and By rigo or cap [Baco 7.111. |        |        |        |           | 711111441 |
|-------------------------|----------------------------------------------------------|--------|--------|--------|-----------|-----------|
|                         |                                                          |        | ex     |        | Age group |           |
|                         | Total                                                    | Male   | Female | 12-29  | 30-49     | 50+       |
|                         | Count                                                    | Count  | Count  | Count  | Count     | Count     |
| Favourite Radio Station | Col %                                                    | Col %  | Col %  | Col %  | Col %     | Col %     |
| Radju Malta             | 34                                                       | 13     | 21     | 1      | 9         | 24        |
|                         | 11.6%                                                    | 8.9%   | 14.2%  | 1.2%   | 11.4%     | 17.9%     |
| Radju Parlament/106.6   | 14                                                       | 11     | 3      | 12     | 2         | 0         |
|                         | 4.8%                                                     | 7.5%   | 2.0%   | 14.8%  | 2.5%      | .0%       |
| Super One               | 35                                                       | 19     | 16     | 7      | 13        | 15        |
|                         | 11.9%                                                    | 13.0%  | 10.8%  | 8.6%   | 16.5%     | 11.2%     |
| Radio 101               | 24                                                       | 8      | 16     | 1      | 13        | 10        |
|                         | 8.2%                                                     | 5.5%   | 10.8%  | 1.2%   | 16.5%     | 7.5%      |
| Bay Radio               | 29                                                       | 16     | 13     | 23     | 5         | 1         |
|                         | 9.9%                                                     | 11.0%  | 8.8%   | 28.4%  | 6.3%      | .7%       |
| RTK                     | 22                                                       | 6      | 16     | 1      | 3         | 18        |
|                         | 7.5%                                                     | 4.1%   | 10.8%  | 1.2%   | 3.8%      | 13.4%     |
| Smash Radio             | 16                                                       | 8      | 8      | 12     | 4         | 0         |
|                         | 5.4%                                                     | 5.5%   | 5.4%   | 14.8%  | 5.1%      | .0%       |
| Radio Maria             | 24                                                       | 5      | 19     | 1      | 4         | 19        |
|                         | 8.2%                                                     | 3.4%   | 12.8%  | 1.2%   | 5.1%      | 14.2%     |
| Campus FM               | 0                                                        | 0      | 0      | 0      | 0         | 0         |
|                         | .0%                                                      | .0%    | .0%    | .0%    | .0%       | .0%       |
| Capital Radio           | 15                                                       | 12     | 3      | 5      | 8         | 2         |
|                         | 5.1%                                                     | 8.2%   | 2.0%   | 6.2%   | 10.1%     | 1.5%      |
| X FM                    | 7                                                        | 5      | 2      | 5      | 2         | 0         |
|                         | 2.4%                                                     | 3.4%   | 1.4%   | 6.2%   | 2.5%      | .0%       |
| A3 FM                   | 5                                                        | 2      | 3      | 4      | 1         | 0         |
|                         | 1.7%                                                     | 1.4%   | 2.0%   | 4.9%   | 1.3%      | .0%       |
| Radju tal-komunita'     | 12                                                       | 5      | 7      | 1      | 3         | 8         |
|                         | 4.1%                                                     | 3.4%   | 4.7%   | 1.2%   | 3.8%      | 6.0%      |
| No particular station   | 57                                                       | 36     | 21     | 8      | 12        | 37        |
|                         | 19.4%                                                    | 24.7%  | 14.2%  | 9.9%   | 15.2%     | 27.6%     |
| Other                   | 0                                                        | 0      | 0      | 0      | 0         | 0         |
|                         | .0%                                                      | .0%    | .0%    | .0%    | .0%       | .0%       |
| Refusal                 | 0                                                        | 0      | 0      | 0      | 0         | 0         |
|                         | .0%                                                      | .0%    | .0%    | .0%    | .0%       | .0%       |
| Total                   | 294                                                      | 146    | 148    | 81     | 79        | 134       |
|                         | 100.0%                                                   | 100.0% | 100.0% | 100.0% | 100.0%    | 100.0%    |