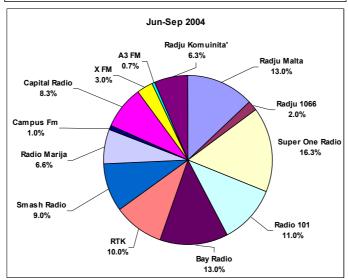

## **TABLES**

|     | C                      | - Doory - Dy Ac-                                  | Page<br>Jan/Mar |
|-----|------------------------|---------------------------------------------------|-----------------|
| 1.  | _                      | E <b>PROFILE BY AGE</b> BY GENDER                 | 1               |
|     |                        | BY ECONOMIC STATUS                                | 1               |
|     |                        | BY EDUCATION                                      | 1               |
|     | 1.4                    | By District                                       | 2               |
| 2.  |                        | LISTENING                                         | _               |
|     | 2.1                    | BY GENDER AND AGE GROUP                           | 3               |
|     | 2.2                    | BY EDUCATION BY ECONOMIC STATUS                   | 3               |
|     |                        |                                                   | 4               |
| _   | 2.4                    | By District                                       | 4               |
| 3.  |                        | TE RADIO STATION                                  | _               |
|     |                        | BY GENDER AND AGE GROUP BY EDUCATIONAL LEVEL      | 5               |
|     |                        |                                                   | 6               |
|     |                        | BY ECONOMIC STATUS BY DISTRICT                    | 7<br>8          |
| 4.  | -                      | RENCES FOR TEN RADIO PROGRAMME SECTORS            | O               |
| ••  | 4.1                    | By Gender and By Age Group                        | 9               |
|     | 4.2                    | By Educational Level                              | 10              |
|     | 4.3                    | By Economical Status                              | 11              |
|     | 4.4                    | By District                                       | 12              |
| 5.  | RADIO I                | LISTENING                                         |                 |
|     | 5                      | RADIO LISTENING [BASE=ALL]                        | 13              |
|     |                        | BY NUMBER OF HOURS BY GENDER AND BY AGE GROUP     | 13              |
|     |                        |                                                   | 13              |
|     |                        | BY EDUCATIONAL LEVEL BY ECONOMICAL STATUS         | 14<br>14        |
|     |                        | BY DISTRICT                                       | 14              |
| 6.  |                        | LISTENING BY TIME BRACKET                         | 17              |
| •-  |                        | By Gender                                         | 15              |
|     |                        | By Weekday                                        | 15              |
|     | 6.3                    | By Month [Jun-Dec 2004 & Jan-Mar 2005]            | 15              |
| 7   |                        | LISTENING BY STATION ["10 MINUTE" COUNTS]         |                 |
|     | 7.1                    | By Gender                                         | 16              |
|     |                        | By Weekday                                        | 16              |
| 8.  | 7.3<br><b>TV V</b> IEV | By Month                                          | 17              |
| ο.  | 8.1                    | BY GENDER AND BY AGE GROUP                        | 18              |
|     | 8.2                    | By Educational Level                              | 18              |
|     | -                      | By Economic Status                                | 18              |
|     | 8.4                    | By District                                       | 19              |
| 9.  | FAVOUR                 | RITE TV STATION                                   |                 |
|     | 9.1                    | BY GENDER AND AGE GROUP                           | 20              |
|     | 9.2                    | By Educational Level                              | 21              |
|     | 9.3                    | By Economic Status                                | 22              |
| 40  | 9.4                    | By District                                       | 23              |
| 10. |                        | RENCES FOR TV PROGRAMME SECTORS                   | 0.4             |
|     | 10.1<br>10.2           | By Gender<br>By Age Group                         | 24<br>25        |
|     |                        | By Educational Level                              | 26              |
|     | 10.3                   |                                                   | 27              |
|     | 10.5                   | By District                                       | 28              |
| 11. | TV VIEV                |                                                   |                 |
|     | 11.1                   | BY GENDER AND BY AGE GROUP                        | 29              |
|     | 11.2                   | By Educational Level                              | 29              |
|     | 11.3                   | By Economic Status                                | 29              |
| 40  | 11.4                   | By District                                       | 29              |
| 12. |                        | WING BY TIME BRACKET                              | 20              |
|     | 12.1<br>12.2           | BY GENDER  RY WEEKDAY                             | 30<br>30        |
|     | 12.2                   | By Weekday By Month [Jun-Dec 2004 & Jan-Mar 2005] | 30<br>30        |
| 13. |                        | WING BY STATION [COUNTS OF "AT LEAST 10 MINUTES"] | 30              |
|     | 13.1                   | By Gender                                         | 31              |
|     | 13.2                   | By Weekday                                        | 31              |
|     | 13.3                   | By Month                                          | 32              |