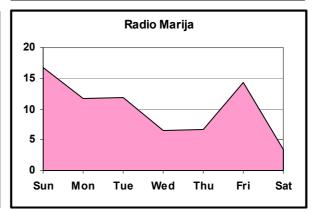

Table 3.1: Favourite Radio Station - By Gender and By Age Group [Base = All Radio Listeners]

|                         | tadio otation. By condor and By rigo or cap [Baco 7.111. |        |        |        |           | 711111441 |
|-------------------------|----------------------------------------------------------|--------|--------|--------|-----------|-----------|
|                         |                                                          |        | ex     |        | Age group |           |
|                         | Total                                                    | Male   | Female | 12-29  | 30-49     | 50+       |
|                         | Count                                                    | Count  | Count  | Count  | Count     | Count     |
| Favourite Radio Station | Col %                                                    | Col %  | Col %  | Col %  | Col %     | Col %     |
| Radju Malta             | 34                                                       | 13     | 21     | 1      | 9         | 24        |
|                         | 11.6%                                                    | 8.9%   | 14.2%  | 1.2%   | 11.4%     | 17.9%     |
| Radju Parlament/106.6   | 14                                                       | 11     | 3      | 12     | 2         | 0         |
|                         | 4.8%                                                     | 7.5%   | 2.0%   | 14.8%  | 2.5%      | .0%       |
| Super One               | 35                                                       | 19     | 16     | 7      | 13        | 15        |
|                         | 11.9%                                                    | 13.0%  | 10.8%  | 8.6%   | 16.5%     | 11.2%     |
| Radio 101               | 24                                                       | 8      | 16     | 1      | 13        | 10        |
|                         | 8.2%                                                     | 5.5%   | 10.8%  | 1.2%   | 16.5%     | 7.5%      |
| Bay Radio               | 29                                                       | 16     | 13     | 23     | 5         | 1         |
|                         | 9.9%                                                     | 11.0%  | 8.8%   | 28.4%  | 6.3%      | .7%       |
| RTK                     | 22                                                       | 6      | 16     | 1      | 3         | 18        |
|                         | 7.5%                                                     | 4.1%   | 10.8%  | 1.2%   | 3.8%      | 13.4%     |
| Smash Radio             | 16                                                       | 8      | 8      | 12     | 4         | 0         |
|                         | 5.4%                                                     | 5.5%   | 5.4%   | 14.8%  | 5.1%      | .0%       |
| Radio Maria             | 24                                                       | 5      | 19     | 1      | 4         | 19        |
|                         | 8.2%                                                     | 3.4%   | 12.8%  | 1.2%   | 5.1%      | 14.2%     |
| Campus FM               | 0                                                        | 0      | 0      | 0      | 0         | 0         |
|                         | .0%                                                      | .0%    | .0%    | .0%    | .0%       | .0%       |
| Capital Radio           | 15                                                       | 12     | 3      | 5      | 8         | 2         |
|                         | 5.1%                                                     | 8.2%   | 2.0%   | 6.2%   | 10.1%     | 1.5%      |
| X FM                    | 7                                                        | 5      | 2      | 5      | 2         | 0         |
|                         | 2.4%                                                     | 3.4%   | 1.4%   | 6.2%   | 2.5%      | .0%       |
| A3 FM                   | 5                                                        | 2      | 3      | 4      | 1         | 0         |
|                         | 1.7%                                                     | 1.4%   | 2.0%   | 4.9%   | 1.3%      | .0%       |
| Radju tal-komunita'     | 12                                                       | 5      | 7      | 1      | 3         | 8         |
|                         | 4.1%                                                     | 3.4%   | 4.7%   | 1.2%   | 3.8%      | 6.0%      |
| No particular station   | 57                                                       | 36     | 21     | 8      | 12        | 37        |
|                         | 19.4%                                                    | 24.7%  | 14.2%  | 9.9%   | 15.2%     | 27.6%     |
| Other                   | 0                                                        | 0      | 0      | 0      | 0         | 0         |
|                         | .0%                                                      | .0%    | .0%    | .0%    | .0%       | .0%       |
| Refusal                 | 0                                                        | 0      | 0      | 0      | 0         | 0         |
|                         | .0%                                                      | .0%    | .0%    | .0%    | .0%       | .0%       |
| Total                   | 294                                                      | 146    | 148    | 81     | 79        | 134       |
|                         | 100.0%                                                   | 100.0% | 100.0% | 100.0% | 100.0%    | 100.0%    |