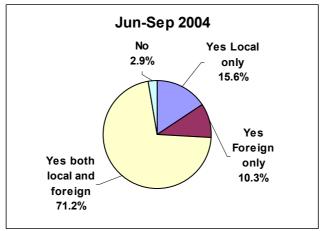

Table 2.1: Radio Listening By Gender and By Age Group [Base=All]

| Table 2.1. Radio Listering by |        | <b>.</b> j / .g | 0.00.0 |        |           |        |
|-------------------------------|--------|-----------------|--------|--------|-----------|--------|
|                               |        | Ger             | nder   |        | Age group | )      |
|                               | Total  | Male            | Female | 12-29  | 30-49     | 50+    |
|                               | Count  | Count           | Count  | Count  | Count     | Count  |
|                               | Col %  | Col %           | Col %  | Col %  | Col %     | Col %  |
| Do you listen to Radio        | Row %  | Row %           | Row %  | Row %  | Row %     | Row %  |
| Local Stations                | 246    | 116             | 130    | 68     | 65        | 113    |
|                               | 58.6%  | 55.5%           | 61.6%  | 57.6%  | 50.8%     | 64.9%  |
|                               | 100.0% | 47.2%           | 52.8%  | 27.6%  | 26.4%     | 45.9%  |
| Foreign Stations              | 0      | 0               | 0      | 0      | 0         | 0      |
|                               | .0%    | .0%             | .0%    | .0%    | .0%       | .0%    |
|                               | .0%    | .0%             | .0%    | .0%    | .0%       | .0%    |
| Local and Foreign stations    | 48     | 30              | 18     | 13     | 14        | 21     |
|                               | 11.4%  | 14.4%           | 8.5%   | 11.0%  | 10.9%     | 12.1%  |
|                               | 100.0% | 62.5%           | 37.5%  | 27.1%  | 29.2%     | 43.8%  |
| No                            | 126    | 63              | 63     | 37     | 49        | 40     |
|                               | 30.0%  | 30.1%           | 29.9%  | 31.4%  | 38.3%     | 23.0%  |
|                               | 100.0% | 50.0%           | 50.0%  | 29.4%  | 38.9%     | 31.7%  |
| Refusal                       | 0      | 0               | 0      | 0      | 0         | 0      |
|                               | .0%    | .0%             | .0%    | .0%    | .0%       | .0%    |
|                               | .0%    | .0%             | .0%    | .0%    | .0%       | .0%    |
| Total                         | 420    | 209             | 211    | 118    | 128       | 174    |
|                               | 100.0% | 100.0%          | 100.0% | 100.0% | 100.0%    | 100.0% |
|                               | 100.0% | 49.8%           | 50.2%  | 28.1%  | 30.5%     | 41.4%  |