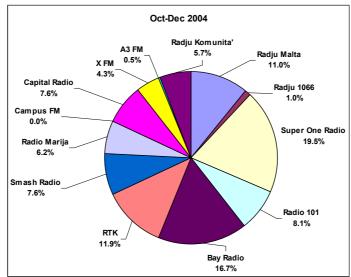

## **TABLES**

|     | C                      | - Doory - Dy Ac-                                  | Page<br>Jan/Mar |
|-----|------------------------|---------------------------------------------------|-----------------|
| 1.  | _                      | E <b>PROFILE BY AGE</b> BY GENDER                 | 1               |
|     |                        | BY ECONOMIC STATUS                                | 1               |
|     |                        | BY EDUCATION                                      | 1               |
|     | 1.4                    | By District                                       | 2               |
| 2.  |                        | LISTENING                                         | _               |
|     | 2.1                    | BY GENDER AND AGE GROUP                           | 3               |
|     | 2.2                    | BY EDUCATION BY ECONOMIC STATUS                   | 3               |
|     |                        |                                                   | 4               |
| _   | 2.4                    | By District                                       | 4               |
| 3.  |                        | TE RADIO STATION                                  | _               |
|     |                        | BY GENDER AND AGE GROUP BY EDUCATIONAL LEVEL      | 5               |
|     |                        |                                                   | 6               |
|     |                        | BY ECONOMIC STATUS BY DISTRICT                    | 7<br>8          |
| 4.  | -                      | RENCES FOR TEN RADIO PROGRAMME SECTORS            | O               |
| ••  | 4.1                    | By Gender and By Age Group                        | 9               |
|     | 4.2                    | By Educational Level                              | 10              |
|     | 4.3                    | By Economical Status                              | 11              |
|     | 4.4                    | By District                                       | 12              |
| 5.  | RADIO I                | LISTENING                                         |                 |
|     | 5                      | RADIO LISTENING [BASE=ALL]                        | 13              |
|     |                        | BY NUMBER OF HOURS BY GENDER AND BY AGE GROUP     | 13              |
|     |                        |                                                   | 13              |
|     |                        | BY EDUCATIONAL LEVEL BY ECONOMICAL STATUS         | 14<br>14        |
|     |                        | BY DISTRICT                                       | 14              |
| 6.  |                        | LISTENING BY TIME BRACKET                         | 17              |
| •-  |                        | By Gender                                         | 15              |
|     |                        | By Weekday                                        | 15              |
|     | 6.3                    | By Month [Jun-Dec 2004 & Jan-Mar 2005]            | 15              |
| 7   |                        | LISTENING BY STATION ["10 MINUTE" COUNTS]         |                 |
|     | 7.1                    | By Gender                                         | 16              |
|     |                        | By Weekday                                        | 16              |
| 8.  | 7.3<br><b>TV V</b> IEV | By Month                                          | 17              |
| ο.  | 8.1                    | BY GENDER AND BY AGE GROUP                        | 18              |
|     | 8.2                    | By Educational Level                              | 18              |
|     | -                      | By Economic Status                                | 18              |
|     | 8.4                    | By District                                       | 19              |
| 9.  | FAVOUR                 | RITE TV STATION                                   |                 |
|     | 9.1                    | BY GENDER AND AGE GROUP                           | 20              |
|     | 9.2                    | By Educational Level                              | 21              |
|     | 9.3                    | By Economic Status                                | 22              |
| 40  | 9.4                    | By District                                       | 23              |
| 10. |                        | RENCES FOR TV PROGRAMME SECTORS                   | 0.4             |
|     | 10.1<br>10.2           | By Gender<br>By Age Group                         | 24<br>25        |
|     |                        | By Educational Level                              | 26              |
|     | 10.3                   |                                                   | 27              |
|     | 10.5                   | By District                                       | 28              |
| 11. | TV VIEV                |                                                   |                 |
|     | 11.1                   | BY GENDER AND BY AGE GROUP                        | 29              |
|     | 11.2                   | By Educational Level                              | 29              |
|     | 11.3                   | By Economic Status                                | 29              |
| 40  | 11.4                   | By District                                       | 29              |
| 12. |                        | WING BY TIME BRACKET                              | 20              |
|     | 12.1<br>12.2           | BY GENDER  RY WEEKDAY                             | 30<br>30        |
|     | 12.2                   | By Weekday By Month [Jun-Dec 2004 & Jan-Mar 2005] | 30<br>30        |
| 13. |                        | WING BY STATION [COUNTS OF "AT LEAST 10 MINUTES"] | 30              |
|     | 13.1                   | By Gender                                         | 31              |
|     | 13.2                   | By Weekday                                        | 31              |
|     | 13.3                   | By Month                                          | 32              |