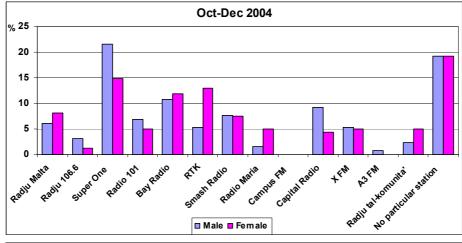

Table 3.1: Favourite Radio Station - By Gender and By Age Group [Base = All Radio Listeners]

|                         | tadio otation. By condor and By rigo or cap [Baco 7.111. |        |        |        |           | 711111441 |
|-------------------------|----------------------------------------------------------|--------|--------|--------|-----------|-----------|
|                         |                                                          |        | ex     |        | Age group |           |
|                         | Total                                                    | Male   | Female | 12-29  | 30-49     | 50+       |
|                         | Count                                                    | Count  | Count  | Count  | Count     | Count     |
| Favourite Radio Station | Col %                                                    | Col %  | Col %  | Col %  | Col %     | Col %     |
| Radju Malta             | 34                                                       | 13     | 21     | 1      | 9         | 24        |
|                         | 11.6%                                                    | 8.9%   | 14.2%  | 1.2%   | 11.4%     | 17.9%     |
| Radju Parlament/106.6   | 14                                                       | 11     | 3      | 12     | 2         | 0         |
|                         | 4.8%                                                     | 7.5%   | 2.0%   | 14.8%  | 2.5%      | .0%       |
| Super One               | 35                                                       | 19     | 16     | 7      | 13        | 15        |
|                         | 11.9%                                                    | 13.0%  | 10.8%  | 8.6%   | 16.5%     | 11.2%     |
| Radio 101               | 24                                                       | 8      | 16     | 1      | 13        | 10        |
|                         | 8.2%                                                     | 5.5%   | 10.8%  | 1.2%   | 16.5%     | 7.5%      |
| Bay Radio               | 29                                                       | 16     | 13     | 23     | 5         | 1         |
|                         | 9.9%                                                     | 11.0%  | 8.8%   | 28.4%  | 6.3%      | .7%       |
| RTK                     | 22                                                       | 6      | 16     | 1      | 3         | 18        |
|                         | 7.5%                                                     | 4.1%   | 10.8%  | 1.2%   | 3.8%      | 13.4%     |
| Smash Radio             | 16                                                       | 8      | 8      | 12     | 4         | 0         |
|                         | 5.4%                                                     | 5.5%   | 5.4%   | 14.8%  | 5.1%      | .0%       |
| Radio Maria             | 24                                                       | 5      | 19     | 1      | 4         | 19        |
|                         | 8.2%                                                     | 3.4%   | 12.8%  | 1.2%   | 5.1%      | 14.2%     |
| Campus FM               | 0                                                        | 0      | 0      | 0      | 0         | 0         |
|                         | .0%                                                      | .0%    | .0%    | .0%    | .0%       | .0%       |
| Capital Radio           | 15                                                       | 12     | 3      | 5      | 8         | 2         |
|                         | 5.1%                                                     | 8.2%   | 2.0%   | 6.2%   | 10.1%     | 1.5%      |
| X FM                    | 7                                                        | 5      | 2      | 5      | 2         | 0         |
|                         | 2.4%                                                     | 3.4%   | 1.4%   | 6.2%   | 2.5%      | .0%       |
| A3 FM                   | 5                                                        | 2      | 3      | 4      | 1         | 0         |
|                         | 1.7%                                                     | 1.4%   | 2.0%   | 4.9%   | 1.3%      | .0%       |
| Radju tal-komunita'     | 12                                                       | 5      | 7      | 1      | 3         | 8         |
|                         | 4.1%                                                     | 3.4%   | 4.7%   | 1.2%   | 3.8%      | 6.0%      |
| No particular station   | 57                                                       | 36     | 21     | 8      | 12        | 37        |
|                         | 19.4%                                                    | 24.7%  | 14.2%  | 9.9%   | 15.2%     | 27.6%     |
| Other                   | 0                                                        | 0      | 0      | 0      | 0         | 0         |
|                         | .0%                                                      | .0%    | .0%    | .0%    | .0%       | .0%       |
| Refusal                 | 0                                                        | 0      | 0      | 0      | 0         | 0         |
|                         | .0%                                                      | .0%    | .0%    | .0%    | .0%       | .0%       |
| Total                   | 294                                                      | 146    | 148    | 81     | 79        | 134       |
|                         | 100.0%                                                   | 100.0% | 100.0% | 100.0% | 100.0%    | 100.0%    |