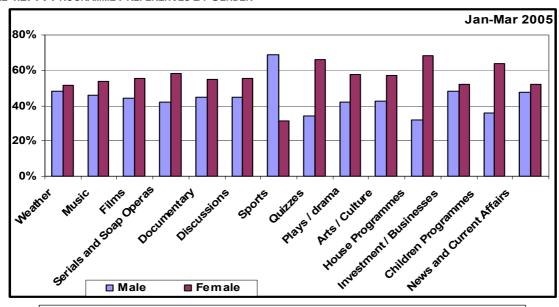

A REPORT ON A STUDY OF RADIO AND TELEVISION AUDIENCES IN MALTA JANUARY – MARCH 2005

Part 2 – Tables and Figures [January-March 2005]

MARIO AXIAK HEAD, RESEARCH & COMMUNICATIONS BROADCASTING AUTHORITY 7 MILE END ROAD HAMRUN HMR 02