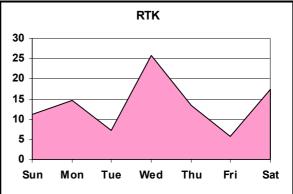

| 64   |
| 6.6 | - [JAN/MAR]<br>TV STATION VIEWING BY MONTH BY STATION        | 66   |
| 0.0 | - [Mar/Jan 2005] - [Dec/Jun 2004]                            | 00   |



FIGURE 3.1: RADIO LISTENING







FIGURE 3.2: FAVORITE RADIO STATION









FIGURE 3.3: FAVOURITE RADIO STATION BY GENDER







FIGURE 3.4: TV VIEWING







FIGURE 3.5: FAVOURITE TV STATION







FIGURE 3.6: FAVOURITE TV STATION BY GENDER







FIGURE 4.1: PREFERENCE FOR RADIO PROGRAMME SECTORS BY GENDER







FIGURE 4.2: TV PROGRAMME PREFERENCES BY GENDER







FIGURE 5.1: RADIO LISTENING BY NUMBER OF HOURS







FIGURE 5.2: RADIO LISTENING BY TIME BRACKET



FIGURE 5.3: RADIO LISTENING BY WEEKDAY









FIGURE 5.4 - RADIO LISTENING BY TIME BRACKET BY MONTH



FIGURE 5.5: RADIO LISTENING BY STATION













Sat

Sat















FIGURE 5.7: RADIO STATION LISTENING BY MONTH BY STATION

## 2005





















|                 |        |        |        | 2004   |        |        |        |        | 2005   |        |
|-----------------|--------|--------|--------|--------|--------|--------|--------|--------|--------|--------|
|                 | Jun    | Jul    | Aug    | Sep    | Oct    | Nov    | Dec    | JAN    | FEB    | Mar    |
|                 | %      | %      | %      | %      | %      | %      | %      | %      | %      | %      |
| Radju Malta     | 14.10  | 15.07  | 12.07  | 10.87  | 9.33   | 11.29  | 12.33  | 15.73  | 11.69  | 20.93  |
| Radju 10.66     | 0.00   | 2.74   | 1.72   | 3.26   | 1.33   | 1.61   | 0.00   | 3.37   | 3.90   | 0.00   |
| Super 1 Radio   | 17.95  |