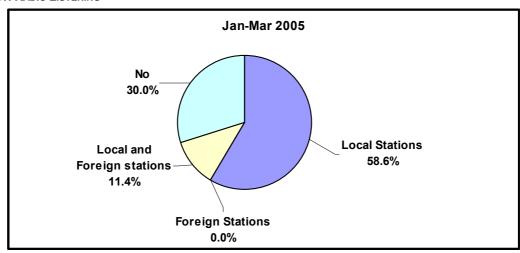

Table 2.1: Radio Listening By Gender and By Age Group [Base=All]

| Table 2.1. Radio Listering by |        | <b>.</b> j / .g | 0.00.0 |        |           |        |
|-------------------------------|--------|-----------------|--------|--------|-----------|--------|
|                               |        | Ger             | nder   |        | Age group | )      |
|                               | Total  | Male            | Female | 12-29  | 30-49     | 50+    |
|                               | Count  | Count           | Count  | Count  | Count     | Count  |
|                               | Col %  | Col %           | Col %  | Col %  | Col %     | Col %  |
| Do you listen to Radio        | Row %  | Row %           | Row %  | Row %  | Row %     | Row %  |
| Local Stations                | 246    | 116             | 130    | 68     | 65        | 113    |
|                               | 58.6%  | 55.5%           | 61.6%  | 57.6%  | 50.8%     | 64.9%  |
|                               | 100.0% | 47.2%           | 52.8%  | 27.6%  | 26.4%     | 45.9%  |
| Foreign Stations              | 0      | 0               | 0      | 0      | 0         | 0      |
|                               | .0%    | .0%             | .0%    | .0%    | .0%       | .0%    |
|                               | .0%    | .0%             | .0%    | .0%    | .0%       | .0%    |
| Local and Foreign stations    | 48     | 30              | 18     | 13     | 14        | 21     |
|                               | 11.4%  | 14.4%           | 8.5%   | 11.0%  | 10.9%     | 12.1%  |
|                               | 100.0% | 62.5%           | 37.5%  | 27.1%  | 29.2%     | 43.8%  |
| No                            | 126    | 63              | 63     | 37     | 49        | 40     |
|                               | 30.0%  | 30.1%           | 29.9%  | 31.4%  | 38.3%     | 23.0%  |
|                               | 100.0% | 50.0%           | 50.0%  | 29.4%  | 38.9%     | 31.7%  |
| Refusal                       | 0      | 0               | 0      | 0      | 0         | 0      |
|                               | .0%    | .0%             | .0%    | .0%    | .0%       | .0%    |
|                               | .0%    | .0%             | .0%    | .0%    | .0%       | .0%    |
| Total                         | 420    | 209             | 211    | 118    | 128       | 174    |
|                               | 100.0% | 100.0%          | 100.0% | 100.0% | 100.0%    | 100.0% |
|                               | 100.0% | 49.8%           | 50.2%  | 28.1%  | 30.5%     | 41.4%  |

Table 5: Radio Listening [Base = All]

|                        | •                |            | Tot   | tal    |
|------------------------|------------------|------------|-------|--------|
|                        |                  |            | Count | Col %  |
| Do you listen to Radio | No               |            | 126   | 30.0%  |
|                        | Refusal          |            | 0     | .0%    |
|                        |                  | Subtotal   | 126   | 30.0%  |
|                        | Local Stations   |            | 246   | 58.6%  |
|                        | Foreign Stations |            | 0     | .0%    |
|                        | Local and Foreig | n stations | 48    | 11.4%  |
|                        |                  |            |       |        |
|                        |                  | Total      | 420   | 100.0% |
|                        |                  |            |       |        |
| Radio Yesterday        | Not applicable   |            | 114   | 27.1%  |
|                        | No               |            | 110   | 26.2%  |
|                        |                  | Subtotal   | 224   | 53.3%  |
|                        | Yes              |            | 196   | 46.7%  |
|                        |                  |            |       |        |
|                        |                  | Total      | 420   | 100.0% |