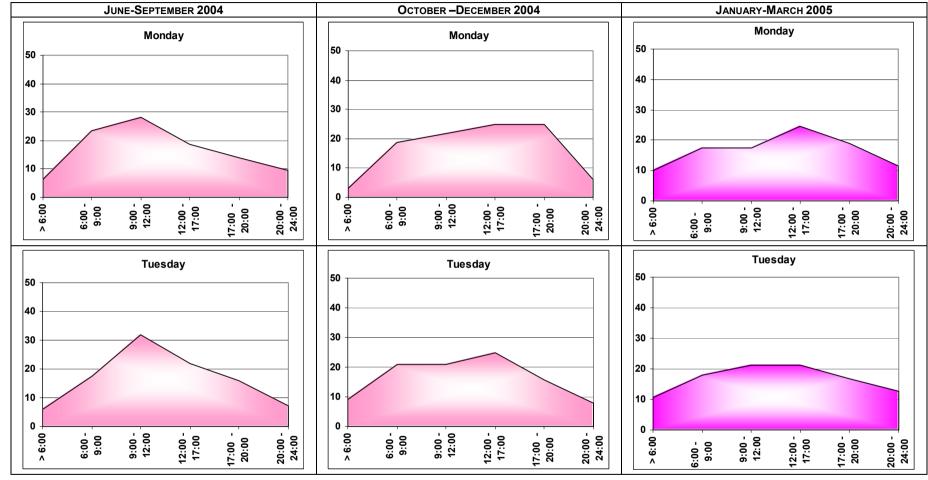

| 64   |
| 6.5 | TV STATION VIEWING BY STATION BY WEEKDAY                     | 64   |
| 6.6 | - [JAN/MAR]<br>TV STATION VIEWING BY MONTH BY STATION        | 66   |
| 0.0 | - [Mar/Jan 2005] - [Dec/Jun 2004]                            | 00   |



FIGURE 3.1: RADIO LISTENING







FIGURE 3.2: FAVORITE RADIO STATION









FIGURE 3.3: FAVOURITE RADIO STATION BY GENDER







FIGURE 3.4: TV VIEWING







FIGURE 3.5: FAVOURITE TV STATION







FIGURE 3.6: FAVOURITE TV STATION BY GENDER







FIGURE 4.1: PREFERENCE FOR RADIO PROGRAMME SECTORS BY GENDER







FIGURE 4.2: TV PROGRAMME PREFERENCES BY GENDER







FIGURE 5.1: RADIO LISTENING BY NUMBER OF HOURS







FIGURE 5.2: RADIO LISTENING BY TIME BRACKET



FIGURE 5.3: RADIO LISTENING BY WEEKDAY









FIGURE 5.4 - RADIO LISTENING BY TIME BRACKET BY MONTH



FIGURE 5.5: RADIO LISTENING BY STATION













Sat

Sat















FIGURE 5.7: RADIO STATION LISTENING BY MONTH BY STATION

## 2005





















|                 |        |        |        | 2004   |        |        |        |        | 2005   |        |
|-----------------|--------|--------|--------|--------|--------|--------|--------|--------|--------|--------|
|                 | Jun    | Jul    | Aug    | Sep    | Oct    | Nov    | Dec    | JAN    | FEB    | Mar    |
|                 | %      | %      | %      | %      | %      | %      | %      | %      | %      | %      |
| Radju Malta     | 14.10  | 15.07  | 12.07  | 10.87  | 9.33   | 11.29  | 12.33  | 15.73  | 11.69  | 20.93  |
| Radju 10.66     | 0.0