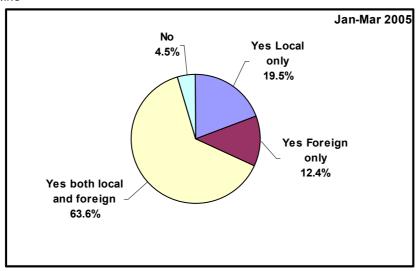

Table 2.1: Radio Listening By Gender and By Age Group [Base=All]

| Table 2.1. Radio Listering by |        | <b>.</b> j / .g | 0.00.0 |        |           |        |
|-------------------------------|--------|-----------------|--------|--------|-----------|--------|
|                               |        | Ger             | nder   |        | Age group | )      |
|                               | Total  | Male            | Female | 12-29  | 30-49     | 50+    |
|                               | Count  | Count           | Count  | Count  | Count     | Count  |
|                               | Col %  | Col %           | Col %  | Col %  | Col %     | Col %  |
| Do you listen to Radio        | Row %  | Row %           | Row %  | Row %  | Row %     | Row %  |
| Local Stations                | 246    | 116             | 130    | 68     | 65        | 113    |
|                               | 58.6%  | 55.5%           | 61.6%  | 57.6%  | 50.8%     | 64.9%  |
|                               | 100.0% | 47.2%           | 52.8%  | 27.6%  | 26.4%     | 45.9%  |
| Foreign Stations              | 0      | 0               | 0      | 0      | 0         | 0      |
|                               | .0%    | .0%             | .0%    | .0%    | .0%       | .0%    |
|                               | .0%    | .0%             | .0%    | .0%    | .0%       | .0%    |
| Local and Foreign stations    | 48     | 30              | 18     | 13     | 14        | 21     |
|                               | 11.4%  | 14.4%           | 8.5%   | 11.0%  | 10.9%     | 12.1%  |
|                               | 100.0% | 62.5%           | 37.5%  | 27.1%  | 29.2%     | 43.8%  |
| No                            | 126    | 63              | 63     | 37     | 49        | 40     |
|                               | 30.0%  | 30.1%           | 29.9%  | 31.4%  | 38.3%     | 23.0%  |
|                               | 100.0% | 50.0%           | 50.0%  | 29.4%  | 38.9%     | 31.7%  |
| Refusal                       | 0      | 0               | 0      | 0      | 0         | 0      |
|                               | .0%    | .0%             | .0%    | .0%    | .0%       | .0%    |
|                               | .0%    | .0%             | .0%    | .0%    | .0%       | .0%    |
| Total                         | 420    | 209             | 211    | 118    | 128       | 174    |
|                               | 100.0% | 100.0%          | 100.0% | 100.0% | 100.0%    | 100.0% |
|                               | 100.0% | 49.8%           | 50.2%  | 28.1%  | 30.5%     | 41.4%  |