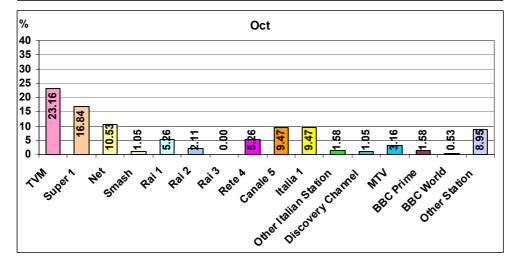

2.74   | 3.45   | 5.43   | 8.00   | 3.23   | 1.37   | 2.25   | 6.49   | 1.16   |
| A3 FM           | 1.28   | 1.37   | 0.00   | 0.00   | 1.33   | 0.00   | 0.00   | 0.00   | 1.30   | 1.16   |
| Radju Komunita' | 8.97   | 4.11   | 3.45   | 7.61   | 5.33   | 6.45   | 5.48   | 4.49   | 5.19   | 8.14   |
|                 | 100.00 | 100.00 | 100.00 | 100.00 | 100.00 | 100.00 | 100.00 | 100.00 | 100.00 | 100.00 |

FIGURE 6.1: AVERAGE TV VIEWING BY TIME BRACKET



FIGURE 6.2: TV VIEWING BY WEEKDAY









FIGURE 6.3 - TV VIEWING BY TIME BRACKET BY MONTH



FIGURE 6.4: TV VIEWING BY STATION







FIGURE 6.5: TV STATION VIEWING BY STATION BY WEEKDAY [JANUARY - MARCH 2005]









[Discovery Channel, MTV, BBC Prime, BBC World]

FIGURES 6.6: TV STATION VIEWING BY MONTH BY STATION

2004





















|                       | Jun    | Jul    | Aug    | Sep    | Oct    | Nov    | Dec    | JAN    | FEB    | MAR    |
|-----------------------|--------|--------|--------|--------|--------|--------|--------|--------|--------|--------|
|                       | %      | %      | %      | %      | %      | %      | %      | %      | %      | %      |
| TVM                   | 25.74  | 29.61  | 26.85  | 23.63  | 23.16  | 33.91  | 29.19  | 31.15  | 40.54  | 34.27  |
| Super 1               | 12.24  | 12.29  | 18.79  | 15.38  | 16.84  | 14.37  | 18.38  | 15.30  | 14.86  | 18.54  |
| Net                   | 11.81  | 5.59   | 6.71   | 10.44  | 10.53  | 8.05   | 10.81  | 8.74   | 13.51  | 10.67  |
| Smash                 | 1.69   | 2.79   | 0.00   | 0.00   | 1.05   | 1.15   | 1.08   | 1.09