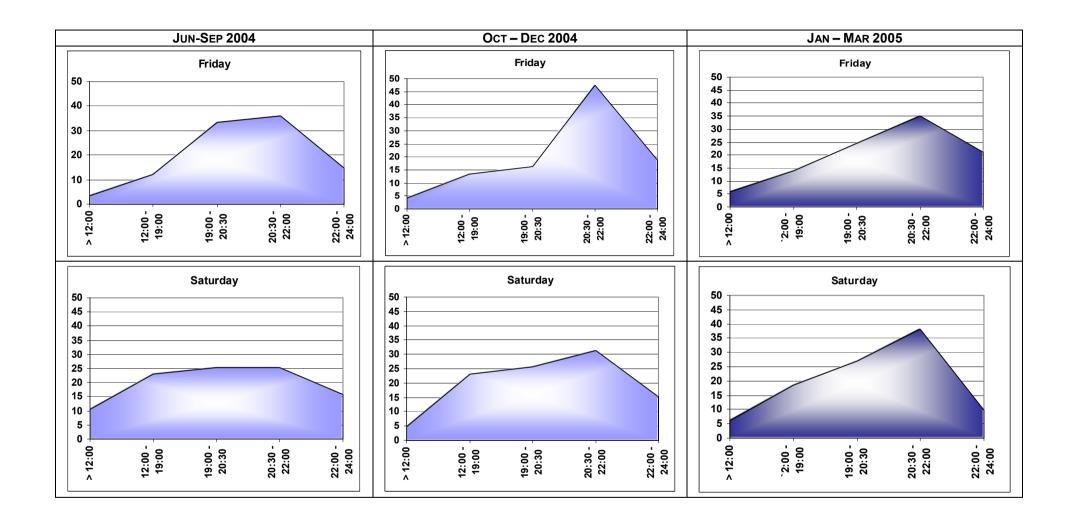

| 6.45   | 9.59   | 13.48  | 9.09   | 8.14   |
| Campus Fm       | 0.00   | 0.00   | 0.00   | 3.26   | 0.00   | 0.00   | 0.00   | 0.00   | 1.30   | 0.00   |
| Capital Radio   | 7.69   | 9.59   | 8.62   | 7.61   | 8.00   | 8.06   | 6.85   | 12.36  | 2.60   | 6.98   |
| X FM            | 0.00   | 2.74   | 3.45   | 5.43   | 8.00   | 3.23   | 1.37   | 2.25   | 6.49   | 1.16   |
| A3 FM           | 1.28   | 1.37   | 0.00   | 0.00   | 1.33   | 0.00   | 0.00   | 0.00   | 1.30   | 1.16   |
| Radju Komunita' | 8.97   | 4.11   | 3.45   | 7.61   | 5.33   | 6.45   | 5.48   | 4.49   | 5.19   | 8.14   |
|                 | 100.00 | 100.00 | 100.00 | 100.00 | 100.00 | 100.00 | 100.00 | 100.00 | 100.00 | 100.00 |

FIGURE 6.1: AVERAGE TV VIEWING BY TIME BRACKET



FIGURE 6.2: TV VIEWING BY WEEKDAY









FIGURE 6.3 - TV VIEWING BY TIME BRACKET BY MONTH



FIGURE 6.4: TV VIEWING BY STATION







FIGURE 6.5: TV STATION VIEWING BY STATION BY WEEKDAY [JANUARY - MARCH 2005]









[Discovery Channel, MTV, BBC Prime, BBC World]

FIGURES 6.6: TV STATION VIEWING BY MONTH BY STATION

2004





















|                       | Jun    | Jul    | Aug    | Sep    | Oct    | Nov    | Dec    | JAN    | FEB    | MAR    |
|-----------------------|--------|--------|--------|--------|--------|--------|--------|--------|--------|--------|
|                       | %      | %      | %      | %      | %      | %      | %      | %      | %      | %      |
| TVM                   | 25.74  | 29.61  | 26.85  | 23.63  | 23.16  | 33.91  | 29.19  | 31.15  | 40.54  | 34.27  |
| Super 1               | 1