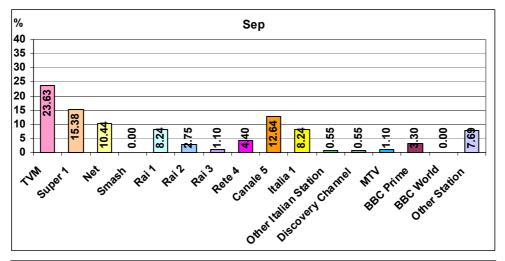

74   | 3.45   | 5.43   | 8.00   | 3.23   | 1.37   | 2.25   | 6.49   | 1.16   |
| A3 FM           | 1.28   | 1.37   | 0.00   | 0.00   | 1.33   | 0.00   | 0.00   | 0.00   | 1.30   | 1.16   |
| Radju Komunita' | 8.97   | 4.11   | 3.45   | 7.61   | 5.33   | 6.45   | 5.48   | 4.49   | 5.19   | 8.14   |
|                 | 100.00 | 100.00 | 100.00 | 100.00 | 100.00 | 100.00 | 100.00 | 100.00 | 100.00 | 100.00 |

FIGURE 6.1: AVERAGE TV VIEWING BY TIME BRACKET



FIGURE 6.2: TV VIEWING BY WEEKDAY









FIGURE 6.3 - TV VIEWING BY TIME BRACKET BY MONTH



FIGURE 6.4: TV VIEWING BY STATION







FIGURE 6.5: TV STATION VIEWING BY STATION BY WEEKDAY [JANUARY - MARCH 2005]









[Discovery Channel, MTV, BBC Prime, BBC World]

FIGURES 6.6: TV STATION VIEWING BY MONTH BY STATION

2004





















|                       | Jun    | Jul    | Aug    | Sep    | Oct    | Nov    | Dec    | JAN    | FEB    | MAR    |
|-----------------------|--------|--------|--------|--------|--------|--------|--------|--------|--------|--------|
|                       | %      | %      | %      | %      | %      | %      | %      | %      | %      | %      |
| TVM                   | 25.74  | 29.61  | 26.85  | 23.63  | 23.16  | 33.91  | 29.19  | 31.15  | 40.54  | 34.27  |
| Super 1               | 12.24  | 12.29  | 18.79  | 15.38  | 16.84  | 14.37  | 18.38  | 15.30  | 14.86  | 18.54  |
| Net                   | 11.81  | 5.59   | 6.71   | 10.44  | 10.53  | 8.05   | 10.81  | 8.74   | 13.51  | 10.67  |
| Smash                 | 1.69   | 2.79   | 0.00   | 0.00   | 1.05   | 1.15   | 1.08   | 1.09