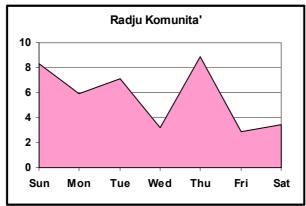

Table 3.1: Favourite Radio Station - By Gender and By Age Group [Base = All Radio Listeners]

|                         | tadio otation. By condor and By rigo or cap [Baco 7.111. |        |        |        |           | 711111441 |
|-------------------------|----------------------------------------------------------|--------|--------|--------|-----------|-----------|
|                         |                                                          |        | ex     |        | Age group |           |
|                         | Total                                                    | Male   | Female | 12-29  | 30-49     | 50+       |
|                         | Count                                                    | Count  | Count  | Count  | Count     | Count     |
| Favourite Radio Station | Col %                                                    | Col %  | Col %  | Col %  | Col %     | Col %     |
| Radju Malta             | 34                                                       | 13     | 21     | 1      | 9         | 24        |
|                         | 11.6%                                                    | 8.9%   | 14.2%  | 1.2%   | 11.4%     | 17.9%     |
| Radju Parlament/106.6   | 14                                                       | 11     | 3      | 12     | 2         | 0         |
|                         | 4.8%                                                     | 7.5%   | 2.0%   | 14.8%  | 2.5%      | .0%       |
| Super One               | 35                                                       | 19     | 16     | 7      | 13        | 15        |
|                         | 11.9%                                                    | 13.0%  | 10.8%  | 8.6%   | 16.5%     | 11.2%     |
| Radio 101               | 24                                                       | 8      | 16     | 1      | 13        | 10        |
|                         | 8.2%                                                     | 5.5%   | 10.8%  | 1.2%   | 16.5%     | 7.5%      |
| Bay Radio               | 29                                                       | 16     | 13     | 23     | 5         | 1         |
|                         | 9.9%                                                     | 11.0%  | 8.8%   | 28.4%  | 6.3%      | .7%       |
| RTK                     | 22                                                       | 6      | 16     | 1      | 3         | 18        |
|                         | 7.5%                                                     | 4.1%   | 10.8%  | 1.2%   | 3.8%      | 13.4%     |
| Smash Radio             | 16                                                       | 8      | 8      | 12     | 4         | 0         |
|                         | 5.4%                                                     | 5.5%   | 5.4%   | 14.8%  | 5.1%      | .0%       |
| Radio Maria             | 24                                                       | 5      | 19     | 1      | 4         | 19        |
|                         | 8.2%                                                     | 3.4%   | 12.8%  | 1.2%   | 5.1%      | 14.2%     |
| Campus FM               | 0                                                        | 0      | 0      | 0      | 0         | 0         |
|                         | .0%                                                      | .0%    | .0%    | .0%    | .0%       | .0%       |
| Capital Radio           | 15                                                       | 12     | 3      | 5      | 8         | 2         |
|                         | 5.1%                                                     | 8.2%   | 2.0%   | 6.2%   | 10.1%     | 1.5%      |
| X FM                    | 7                                                        | 5      | 2      | 5      | 2         | 0         |
|                         | 2.4%                                                     | 3.4%   | 1.4%   | 6.2%   | 2.5%      | .0%       |
| A3 FM                   | 5                                                        | 2      | 3      | 4      | 1         | 0         |
|                         | 1.7%                                                     | 1.4%   | 2.0%   | 4.9%   | 1.3%      | .0%       |
| Radju tal-komunita'     | 12                                                       | 5      | 7      | 1      | 3         | 8         |
|                         | 4.1%                                                     | 3.4%   | 4.7%   | 1.2%   | 3.8%      | 6.0%      |
| No particular station   | 57                                                       | 36     | 21     | 8      | 12        | 37        |
|                         | 19.4%                                                    | 24.7%  | 14.2%  | 9.9%   | 15.2%     | 27.6%     |
| Other                   | 0                                                        | 0      | 0      | 0      | 0         | 0         |
|                         | .0%                                                      | .0%    | .0%    | .0%    | .0%       | .0%       |
| Refusal                 | 0                                                        | 0      | 0      | 0      | 0         | 0         |
|                         | .0%                                                      | .0%    | .0%    | .0%    | .0%       | .0%       |
| Total                   | 294                                                      | 146    | 148    | 81     | 79        | 134       |
|                         | 100.0%                                                   | 100.0% | 100.0% | 100.0% | 100.0%    | 100.0%    |