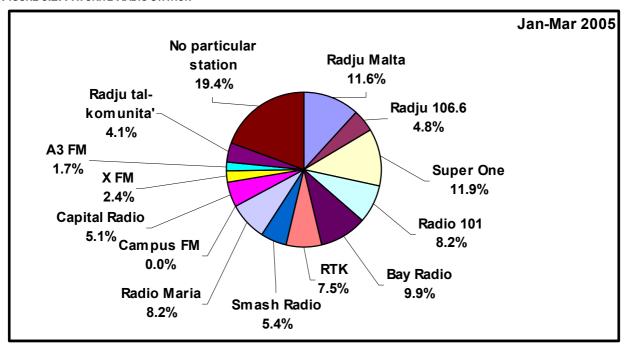

Table 3.1: Favourite Radio Station - By Gender and By Age Group [Base = All Radio Listeners]

|                         | tadio otation. By condor and By rigo or cap [Baco 7.111. |        |        |        |           | 711111441 |
|-------------------------|----------------------------------------------------------|--------|--------|--------|-----------|-----------|
|                         |                                                          |        | ex     |        | Age group |           |
|                         | Total                                                    | Male   | Female | 12-29  | 30-49     | 50+       |
|                         | Count                                                    | Count  | Count  | Count  | Count     | Count     |
| Favourite Radio Station | Col %                                                    | Col %  | Col %  | Col %  | Col %     | Col %     |
| Radju Malta             | 34                                                       | 13     | 21     | 1      | 9         | 24        |
|                         | 11.6%                                                    | 8.9%   | 14.2%  | 1.2%   | 11.4%     | 17.9%     |
| Radju Parlament/106.6   | 14                                                       | 11     | 3      | 12     | 2         | 0         |
|                         | 4.8%                                                     | 7.5%   | 2.0%   | 14.8%  | 2.5%      | .0%       |
| Super One               | 35                                                       | 19     | 16     | 7      | 13        | 15        |
|                         | 11.9%                                                    | 13.0%  | 10.8%  | 8.6%   | 16.5%     | 11.2%     |
| Radio 101               | 24                                                       | 8      | 16     | 1      | 13        | 10        |
|                         | 8.2%                                                     | 5.5%   | 10.8%  | 1.2%   | 16.5%     | 7.5%      |
| Bay Radio               | 29                                                       | 16     | 13     | 23     | 5         | 1         |
|                         | 9.9%                                                     | 11.0%  | 8.8%   | 28.4%  | 6.3%      | .7%       |
| RTK                     | 22                                                       | 6      | 16     | 1      | 3         | 18        |
|                         | 7.5%                                                     | 4.1%   | 10.8%  | 1.2%   | 3.8%      | 13.4%     |
| Smash Radio             | 16                                                       | 8      | 8      | 12     | 4         | 0         |
|                         | 5.4%                                                     | 5.5%   | 5.4%   | 14.8%  | 5.1%      | .0%       |
| Radio Maria             | 24                                                       | 5      | 19     | 1      | 4         | 19        |
|                         | 8.2%                                                     | 3.4%   | 12.8%  | 1.2%   | 5.1%      | 14.2%     |
| Campus FM               | 0                                                        | 0      | 0      | 0      | 0         | 0         |
|                         | .0%                                                      | .0%    | .0%    | .0%    | .0%       | .0%       |
| Capital Radio           | 15                                                       | 12     | 3      | 5      | 8         | 2         |
|                         | 5.1%                                                     | 8.2%   | 2.0%   | 6.2%   | 10.1%     | 1.5%      |
| X FM                    | 7                                                        | 5      | 2      | 5      | 2         | 0         |
|                         | 2.4%                                                     | 3.4%   | 1.4%   | 6.2%   | 2.5%      | .0%       |
| A3 FM                   | 5                                                        | 2      | 3      | 4      | 1         | 0         |
|                         | 1.7%                                                     | 1.4%   | 2.0%   | 4.9%   | 1.3%      | .0%       |
| Radju tal-komunita'     | 12                                                       | 5      | 7      | 1      | 3         | 8         |
|                         | 4.1%                                                     | 3.4%   | 4.7%   | 1.2%   | 3.8%      | 6.0%      |
| No particular station   | 57                                                       | 36     | 21     | 8      | 12        | 37        |
|                         | 19.4%                                                    | 24.7%  | 14.2%  | 9.9%   | 15.2%     | 27.6%     |
| Other                   | 0                                                        | 0      | 0      | 0      | 0         | 0         |
|                         | .0%                                                      | .0%    | .0%    | .0%    | .0%       | .0%       |
| Refusal                 | 0                                                        | 0      | 0      | 0      | 0         | 0         |
|                         | .0%                                                      | .0%    | .0%    | .0%    | .0%       | .0%       |
| Total                   | 294                                                      | 146    | 148    | 81     | 79        | 134       |
|                         | 100.0%                                                   | 100.0% | 100.0% | 100.0% | 100.0%    | 100.0%    |