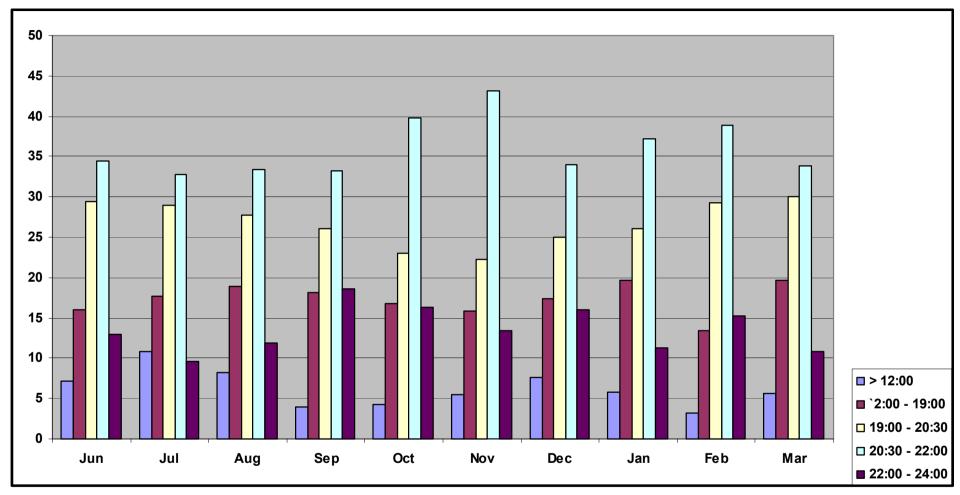

## **TABLES**

|     | C                      | - Doory - Dy Ac-                                  | Page<br>Jan/Mar |
|-----|------------------------|---------------------------------------------------|-----------------|
| 1.  | _                      | E <b>PROFILE BY AGE</b> BY GENDER                 | 1               |
|     |                        | BY ECONOMIC STATUS                                | 1               |
|     |                        | BY EDUCATION                                      | 1               |
|     | 1.4                    | By District                                       | 2               |
| 2.  |                        | LISTENING                                         | _               |
|     | 2.1                    | BY GENDER AND AGE GROUP                           | 3               |
|     | 2.2                    | BY EDUCATION BY ECONOMIC STATUS                   | 3               |
|     |                        |                                                   | 4               |
| _   | 2.4                    | By District                                       | 4               |
| 3.  |                        | TE RADIO STATION                                  | _               |
|     |                        | BY GENDER AND AGE GROUP BY EDUCATIONAL LEVEL      | 5               |
|     |                        |                                                   | 6               |
|     |                        | BY ECONOMIC STATUS BY DISTRICT                    | 7<br>8          |
| 4.  | -                      | RENCES FOR TEN RADIO PROGRAMME SECTORS            | O               |
| ••  | 4.1                    | By Gender and By Age Group                        | 9               |
|     | 4.2                    | By Educational Level                              | 10              |
|     | 4.3                    | By Economical Status                              | 11              |
|     | 4.4                    | By District                                       | 12              |
| 5.  | RADIO I                | LISTENING                                         |                 |
|     | 5                      | RADIO LISTENING [BASE=ALL]                        | 13              |
|     |                        | BY NUMBER OF HOURS BY GENDER AND BY AGE GROUP     | 13              |
|     |                        |                                                   | 13              |
|     |                        | BY EDUCATIONAL LEVEL BY ECONOMICAL STATUS         | 14<br>14        |
|     |                        | BY DISTRICT                                       | 14              |
| 6.  |                        | LISTENING BY TIME BRACKET                         | 17              |
| •-  |                        | By Gender                                         | 15              |
|     |                        | By Weekday                                        | 15              |
|     | 6.3                    | By Month [Jun-Dec 2004 & Jan-Mar 2005]            | 15              |
| 7   |                        | LISTENING BY STATION ["10 MINUTE" COUNTS]         |                 |
|     | 7.1                    | By Gender                                         | 16              |
|     |                        | By Weekday                                        | 16              |
| 8.  | 7.3<br><b>TV V</b> IEV | By Month                                          | 17              |
| ο.  | 8.1                    | BY GENDER AND BY AGE GROUP                        | 18              |
|     | 8.2                    | By Educational Level                              | 18              |
|     | -                      | By Economic Status                                | 18              |
|     | 8.4                    | By District                                       | 19              |
| 9.  | FAVOUR                 | RITE TV STATION                                   |                 |
|     | 9.1                    | BY GENDER AND AGE GROUP                           | 20              |
|     | 9.2                    | By Educational Level                              | 21              |
|     | 9.3                    | By Economic Status                                | 22              |
| 40  | 9.4                    | By District                                       | 23              |
| 10. |                        | RENCES FOR TV PROGRAMME SECTORS                   | 0.4             |
|     | 10.1<br>10.2           | By Gender<br>By Age Group                         | 24<br>25        |
|     |                        | By Educational Level                              | 26              |
|     | 10.3                   |                                                   | 27              |
|     | 10.5                   | By District                                       | 28              |
| 11. | TV VIEV                |                                                   |                 |
|     | 11.1                   | BY GENDER AND BY AGE GROUP                        | 29              |
|     | 11.2                   | By Educational Level                              | 29              |
|     | 11.3                   | By Economic Status                                | 29              |
| 40  | 11.4                   | By District                                       | 29              |
| 12. |                        | WING BY TIME BRACKET                              | 20              |
|     | 12.1<br>12.2           | BY GENDER  RY WEEKDAY                             | 30<br>30        |
|     | 12.2                   | By Weekday By Month [Jun-Dec 2004 & Jan-Mar 2005] | 30<br>30        |
| 13. |                        | WING BY STATION [COUNTS OF "AT LEAST 10 MINUTES"] | 30              |
|     | 13.1                   | By Gender                                         | 31              |
|     | 13.2                   | By Weekday                                        | 31              |
|     | 13.3                   | By Month                                          | 32              |