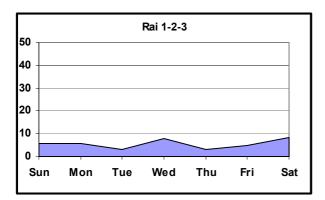

## **TABLES**

|     | C                      | - Doory - Dy Ac-                                  | Page<br>Jan/Mar |
|-----|------------------------|---------------------------------------------------|-----------------|
| 1.  | _                      | E <b>PROFILE BY AGE</b> BY GENDER                 | 1               |
|     |                        | BY ECONOMIC STATUS                                | 1               |
|     |                        | BY EDUCATION                                      | 1               |
|     | 1.4                    | By District                                       | 2               |
| 2.  |                        | LISTENING                                         | _               |
|     | 2.1                    | BY GENDER AND AGE GROUP                           | 3               |
|     | 2.2                    | BY EDUCATION BY ECONOMIC STATUS                   | 3               |
|     |                        |                                                   | 4               |
| _   | 2.4                    | By District                                       | 4               |
| 3.  |                        | TE RADIO STATION                                  | _               |
|     |                        | BY GENDER AND AGE GROUP BY EDUCATIONAL LEVEL      | 5               |
|     |                        |                                                   | 6               |
|     |                        | BY ECONOMIC STATUS BY DISTRICT                    | 7<br>8          |
| 4.  | -                      | RENCES FOR TEN RADIO PROGRAMME SECTORS            | O               |
| ••  | 4.1                    | By Gender and By Age Group                        | 9               |
|     | 4.2                    | By Educational Level                              | 10              |
|     | 4.3                    | By Economical Status                              | 11              |
|     | 4.4                    | By District                                       | 12              |
| 5.  | RADIO I                | LISTENING                                         |                 |
|     | 5                      | RADIO LISTENING [BASE=ALL]                        | 13              |
|     |                        | BY NUMBER OF HOURS BY GENDER AND BY AGE GROUP     | 13              |
|     |                        |                                                   | 13              |
|     |                        | BY EDUCATIONAL LEVEL BY ECONOMICAL STATUS         | 14<br>14        |
|     |                        | BY DISTRICT                                       | 14              |
| 6.  |                        | LISTENING BY TIME BRACKET                         | 17              |
| •-  |                        | By Gender                                         | 15              |
|     |                        | By Weekday                                        | 15              |
|     | 6.3                    | By Month [Jun-Dec 2004 & Jan-Mar 2005]            | 15              |
| 7   |                        | LISTENING BY STATION ["10 MINUTE" COUNTS]         |                 |
|     | 7.1                    | By Gender                                         | 16              |
|     |                        | By Weekday                                        | 16              |
| 8.  | 7.3<br><b>TV V</b> IEV | By Month                                          | 17              |
| ο.  | 8.1                    | BY GENDER AND BY AGE GROUP                        | 18              |
|     | 8.2                    | By Educational Level                              | 18              |
|     | -                      | By Economic Status                                | 18              |
|     | 8.4                    | By District                                       | 19              |
| 9.  | FAVOUR                 | RITE TV STATION                                   |                 |
|     | 9.1                    | BY GENDER AND AGE GROUP                           | 20              |
|     | 9.2                    | By Educational Level                              | 21              |
|     | 9.3                    | By Economic Status                                | 22              |
| 40  | 9.4                    | By District                                       | 23              |
| 10. |                        | RENCES FOR TV PROGRAMME SECTORS                   | 0.4             |
|     | 10.1<br>10.2           | By Gender<br>By Age Group                         | 24<br>25        |
|     |                        | By Educational Level                              | 26              |
|     | 10.3                   |                                                   | 27              |
|     | 10.5                   | By District                                       | 28              |
| 11. | TV VIEV                |                                                   |                 |
|     | 11.1                   | BY GENDER AND BY AGE GROUP                        | 29              |
|     | 11.2                   | By Educational Level                              | 29              |
|     | 11.3                   | By Economic Status                                | 29              |
| 40  | 11.4                   | By District                                       | 29              |
| 12. |                        | WING BY TIME BRACKET                              | 20              |
|     | 12.1<br>12.2           | BY GENDER  RY WEEKDAY                             | 30<br>30        |
|     | 12.2                   | By Weekday By Month [Jun-Dec 2004 & Jan-Mar 2005] | 30<br>30        |
| 13. |                        | WING BY STATION [COUNTS OF "AT LEAST 10 MINUTES"] | 30              |
|     | 13.1                   | By Gender                                         | 31              |
|     | 13.2                   | By Weekday                                        | 31              |
|     | 13.3                   | By Month                                          | 32              |