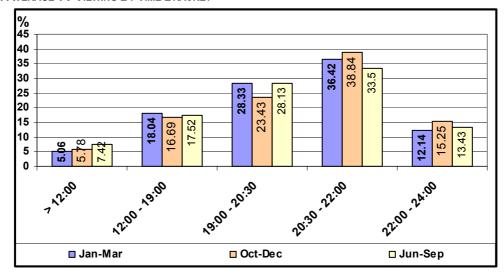

Table 5.3: Radio Listening By Number of Hours - By Educational Level [Base = All Radio Listeners]

| Table 5.5. Radio Listerling by Number of Hours - by Educational Level [Base - All Radio Listerlers] |        |         |           |               |            |          |         |  |  |  |
|-----------------------------------------------------------------------------------------------------|--------|---------|-----------|---------------|------------|----------|---------|--|--|--|
|                                                                                                     | l      |         |           | Highest Educa | tion Level |          |         |  |  |  |
|                                                                                                     |        |         |           |               |            | Never    |         |  |  |  |
|                                                                                                     |        |         |           | Post-         |            | attended |         |  |  |  |
|                                                                                                     | Total  | Primary | Secondary | Secondary     | Tertiary   | school   | Refusal |  |  |  |
|                                                                                                     | Count  | Count   | Count     | Count         | Count      | Count    | Count   |  |  |  |
| How many hours                                                                                      | Col %  | Col %   | Col %     | Col %         | Col %      | Col %    | Col %   |  |  |  |
| 1 hour or less                                                                                      | 68     | 15      | 31        | 8             | 8          | 5        | 1       |  |  |  |
|                                                                                                     | 34.7%  | 24.2%   | 40.3%     | 34.8%         | 57.1%      | 26.3%    | 100.0%  |  |  |  |
| 1 hour but less than 2                                                                              | 37     | 15      | 13        | 7             | 2          | 0        | 0       |  |  |  |
|                                                                                                     | 18.9%  | 24.2%   | 16.9%     | 30.4%         | 14.3%      | .0%      | .0%     |  |  |  |
| 2 hours but less than 3                                                                             | 28     | 14      | 8         | 3             | 1          | 2        | 0       |  |  |  |
|                                                                                                     | 14.3%  | 22.6%   | 10.4%     | 13.0%         | 7.1%       | 10.5%    | .0%     |  |  |  |
| Four hours or more                                                                                  | 62     | 17      | 25        | 5             | 3          | 12       | 0       |  |  |  |
|                                                                                                     | 31.6%  | 27.4%   | 32.5%     | 21.7%         | 21.4%      | 63.2%    | .0%     |  |  |  |
| No response                                                                                         | 1      | 1       | 0         | 0             | 0          | 0        | 0       |  |  |  |
|                                                                                                     | .5%    | 1.6%    | .0%       | .0%           | .0%        | .0%      | .0%     |  |  |  |
| Total                                                                                               | 196    | 62      | 77        | 23            | 14         | 19       | 1       |  |  |  |
|                                                                                                     | 100.0% | 100.0%  | 100.0%    | 100.0%        | 100.0%     | 100.0%   | 100.0%  |  |  |  |

[Note: Counts less than 30 are not data representatives]

Table 5.4: Radio Listening By Number of Hours - By Economical Status [Base = All Radio Listeners]

| Tubic C.T. Rudio Lice | ·····  |        | · · · · · · · · · · · · · · · · · · · |          | Otatao [Baco   | All Itaalo |         |            |
|-----------------------|--------|--------|---------------------------------------|----------|----------------|------------|---------|------------|
|                       |        |        |                                       | Ed       | conomic Status |            |         |            |
|                       |        |        |                                       |          |                |            |         | Unable     |
|                       |        |        |                                       |          |                |            |         | to work    |
|                       |        |        |                                       |          |                |            |         | due to     |
|                       |        | House  |                                       |          | Self-          | Un-        |         | sickness/  |
|                       | Total  | Person | Student                               | Employed | Employed       | employed   | Pension | disability |
|                       | Count  | Count  | Count                                 | Count    | Count          | Count      | Count   | Count      |
| How many hours        | Col %  | Col %  | Col %                                 | Col %    | Col %          | Col %      | Col %   | Col %      |
| 1 hour or less        | 68     | 18     | 10                                    | 23       | 3              | 3          | 11      | 0          |
|                       | 34.7%  | 24.7%  | 52.6%                                 | 37.1%    | 33.3%          | 50.0%      | 44.0%   | .0%        |
| 1 hour but less       | 37     | 11     | 8                                     | 12       | 1              | 2          | 2       | 1          |
| than 2                | 18.9%  | 15.1%  | 42.1%                                 | 19.4%    | 11.1%          | 33.3%      | 8.0%    | 50.0%      |
| 2 hours but less      | 28     | 13     | 1                                     | 11       | 1              | 0          | 2       | 0          |
| than 3                | 14.3%  | 17.8%  | 5.3%                                  | 17.7%    | 11.1%          | .0%        | 8.0%    | .0%        |
| Four hours or         | 62     | 30     | 0                                     | 16       | 4              | 1          | 10      | 1          |
| more                  | 31.6%  | 41.1%  | .0%                                   | 25.8%    | 44.4%          | 16.7%      | 40.0%   | 50.0%      |
| No response           | 1      | 1      | 0                                     | 0        | 0              | 0          | 0       | 0          |
|                       | .5%    | 1.4%   | .0%                                   | .0%      | .0%            | .0%        | .0%     | .0%        |
| Total                 | 196    | 73     | 19                                    | 62       | 9              | 6          | 25      | 2          |
|                       | 100.0% | 100.0% | 100.0%                                | 100.0%   | 100.0%         | 100.0%     | 100.0%  | 100.0%     |