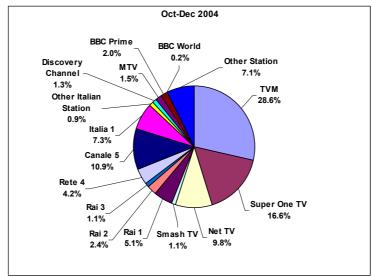

## **TABLES**

|     | C                      | - Doory - Dy Ac-                                  | Page<br>Jan/Mar |
|-----|------------------------|---------------------------------------------------|-----------------|
| 1.  | _                      | E <b>PROFILE BY AGE</b> BY GENDER                 | 1               |
|     |                        | BY ECONOMIC STATUS                                | 1               |
|     |                        | BY EDUCATION                                      | 1               |
|     | 1.4                    | By District                                       | 2               |
| 2.  |                        | LISTENING                                         | _               |
|     | 2.1                    | BY GENDER AND AGE GROUP                           | 3               |
|     | 2.2                    | BY EDUCATION BY ECONOMIC STATUS                   | 3               |
|     |                        |                                                   | 4               |
| _   | 2.4                    | By District                                       | 4               |
| 3.  |                        | TE RADIO STATION                                  | _               |
|     |                        | BY GENDER AND AGE GROUP BY EDUCATIONAL LEVEL      | 5               |
|     |                        |                                                   | 6               |
|     |                        | BY ECONOMIC STATUS BY DISTRICT                    | 7<br>8          |
| 4.  | -                      | RENCES FOR TEN RADIO PROGRAMME SECTORS            | O               |
| ••  | 4.1                    | By Gender and By Age Group                        | 9               |
|     | 4.2                    | By Educational Level                              | 10              |
|     | 4.3                    | By Economical Status                              | 11              |
|     | 4.4                    | By District                                       | 12              |
| 5.  | RADIO I                | LISTENING                                         |                 |
|     | 5                      | RADIO LISTENING [BASE=ALL]                        | 13              |
|     |                        | BY NUMBER OF HOURS BY GENDER AND BY AGE GROUP     | 13              |
|     |                        |                                                   | 13              |
|     |                        | BY EDUCATIONAL LEVEL BY ECONOMICAL STATUS         | 14<br>14        |
|     |                        | BY DISTRICT                                       | 14              |
| 6.  |                        | LISTENING BY TIME BRACKET                         | 17              |
| •-  |                        | By Gender                                         | 15              |
|     |                        | By Weekday                                        | 15              |
|     | 6.3                    | By Month [Jun-Dec 2004 & Jan-Mar 2005]            | 15              |
| 7   |                        | LISTENING BY STATION ["10 MINUTE" COUNTS]         |                 |
|     | 7.1                    | By Gender                                         | 16              |
|     |                        | By Weekday                                        | 16              |
| 8.  | 7.3<br><b>TV V</b> IEV | By Month                                          | 17              |
| ο.  | 8.1                    | BY GENDER AND BY AGE GROUP                        | 18              |
|     | 8.2                    | By Educational Level                              | 18              |
|     | -                      | By Economic Status                                | 18              |
|     | 8.4                    | By District                                       | 19              |
| 9.  | FAVOUR                 | RITE TV STATION                                   |                 |
|     | 9.1                    | BY GENDER AND AGE GROUP                           | 20              |
|     | 9.2                    | By Educational Level                              | 21              |
|     | 9.3                    | By Economic Status                                | 22              |
| 40  | 9.4                    | By District                                       | 23              |
| 10. |                        | RENCES FOR TV PROGRAMME SECTORS                   | 0.4             |
|     | 10.1<br>10.2           | By Gender<br>By Age Group                         | 24<br>25        |
|     |                        | By Educational Level                              | 26              |
|     | 10.3                   |                                                   | 27              |
|     | 10.5                   | By District                                       | 28              |
| 11. | TV VIEV                |                                                   |                 |
|     | 11.1                   | BY GENDER AND BY AGE GROUP                        | 29              |
|     | 11.2                   | By Educational Level                              | 29              |
|     | 11.3                   | By Economic Status                                | 29              |
| 40  | 11.4                   | By District                                       | 29              |
| 12. |                        | WING BY TIME BRACKET                              | 20              |
|     | 12.1<br>12.2           | BY GENDER  RY WEEKDAY                             | 30<br>30        |
|     | 12.2                   | By Weekday By Month [Jun-Dec 2004 & Jan-Mar 2005] | 30<br>30        |
| 13. |                        | WING BY STATION [COUNTS OF "AT LEAST 10 MINUTES"] | 30              |
|     | 13.1                   | By Gender                                         | 31              |
|     | 13.2                   | By Weekday                                        | 31              |
|     | 13.3                   | By Month                                          | 32              |