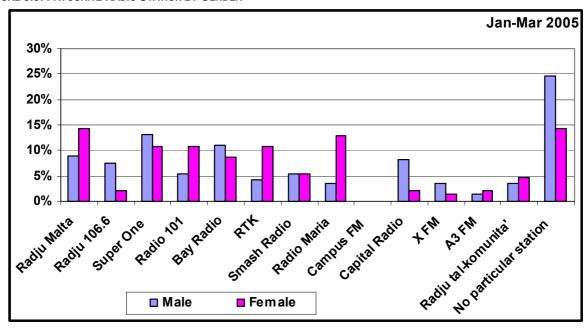

Table 3.1: Favourite Radio Station - By Gender and By Age Group [Base = All Radio Listeners]

|                         | tadio otation. By condor and By rigo or cap [Baco 7.111. |        |        |        |           | 711111441 |
|-------------------------|----------------------------------------------------------|--------|--------|--------|-----------|-----------|
|                         |                                                          |        | ex     |        | Age group |           |
|                         | Total                                                    | Male   | Female | 12-29  | 30-49     | 50+       |
|                         | Count                                                    | Count  | Count  | Count  | Count     | Count     |
| Favourite Radio Station | Col %                                                    | Col %  | Col %  | Col %  | Col %     | Col %     |
| Radju Malta             | 34                                                       | 13     | 21     | 1      | 9         | 24        |
|                         | 11.6%                                                    | 8.9%   | 14.2%  | 1.2%   | 11.4%     | 17.9%     |
| Radju Parlament/106.6   | 14                                                       | 11     | 3      | 12     | 2         | 0         |
|                         | 4.8%                                                     | 7.5%   | 2.0%   | 14.8%  | 2.5%      | .0%       |
| Super One               | 35                                                       | 19     | 16     | 7      | 13        | 15        |
|                         | 11.9%                                                    | 13.0%  | 10.8%  | 8.6%   | 16.5%     | 11.2%     |
| Radio 101               | 24                                                       | 8      | 16     | 1      | 13        | 10        |
|                         | 8.2%                                                     | 5.5%   | 10.8%  | 1.2%   | 16.5%     | 7.5%      |
| Bay Radio               | 29                                                       | 16     | 13     | 23     | 5         | 1         |
|                         | 9.9%                                                     | 11.0%  | 8.8%   | 28.4%  | 6.3%      | .7%       |
| RTK                     | 22                                                       | 6      | 16     | 1      | 3         | 18        |
|                         | 7.5%                                                     | 4.1%   | 10.8%  | 1.2%   | 3.8%      | 13.4%     |
| Smash Radio             | 16                                                       | 8      | 8      | 12     | 4         | 0         |
|                         | 5.4%                                                     | 5.5%   | 5.4%   | 14.8%  | 5.1%      | .0%       |
| Radio Maria             | 24                                                       | 5      | 19     | 1      | 4         | 19        |
|                         | 8.2%                                                     | 3.4%   | 12.8%  | 1.2%   | 5.1%      | 14.2%     |
| Campus FM               | 0                                                        | 0      | 0      | 0      | 0         | 0         |
|                         | .0%                                                      | .0%    | .0%    | .0%    | .0%       | .0%       |
| Capital Radio           | 15                                                       | 12     | 3      | 5      | 8         | 2         |
|                         | 5.1%                                                     | 8.2%   | 2.0%   | 6.2%   | 10.1%     | 1.5%      |
| X FM                    | 7                                                        | 5      | 2      | 5      | 2         | 0         |
|                         | 2.4%                                                     | 3.4%   | 1.4%   | 6.2%   | 2.5%      | .0%       |
| A3 FM                   | 5                                                        | 2      | 3      | 4      | 1         | 0         |
|                         | 1.7%                                                     | 1.4%   | 2.0%   | 4.9%   | 1.3%      | .0%       |
| Radju tal-komunita'     | 12                                                       | 5      | 7      | 1      | 3         | 8         |
|                         | 4.1%                                                     | 3.4%   | 4.7%   | 1.2%   | 3.8%      | 6.0%      |
| No particular station   | 57                                                       | 36     | 21     | 8      | 12        | 37        |
|                         | 19.4%                                                    | 24.7%  | 14.2%  | 9.9%   | 15.2%     | 27.6%     |
| Other                   | 0                                                        | 0      | 0      | 0      | 0         | 0         |
|                         | .0%                                                      | .0%    | .0%    | .0%    | .0%       | .0%       |
| Refusal                 | 0                                                        | 0      | 0      | 0      | 0         | 0         |
|                         | .0%                                                      | .0%    | .0%    | .0%    | .0%       | .0%       |
| Total                   | 294                                                      | 146    | 148    | 81     | 79        | 134       |
|                         | 100.0%                                                   | 100.0% | 100.0% | 100.0% | 100.0%    | 100.0%    |