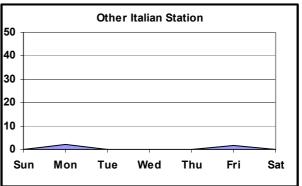

## **TABLES**

|     | C                      | - Doory - Dy Ac-                                  | Page<br>Jan/Mar |
|-----|------------------------|---------------------------------------------------|-----------------|
| 1.  | _                      | E <b>PROFILE BY AGE</b> BY GENDER                 | 1               |
|     |                        | BY ECONOMIC STATUS                                | 1               |
|     |                        | BY EDUCATION                                      | 1               |
|     | 1.4                    | By District                                       | 2               |
| 2.  |                        | LISTENING                                         | _               |
|     | 2.1                    | BY GENDER AND AGE GROUP                           | 3               |
|     | 2.2                    | BY EDUCATION BY ECONOMIC STATUS                   | 3               |
|     |                        |                                                   | 4               |
| _   | 2.4                    | By District                                       | 4               |
| 3.  |                        | TE RADIO STATION                                  | _               |
|     |                        | BY GENDER AND AGE GROUP BY EDUCATIONAL LEVEL      | 5               |
|     |                        |                                                   | 6               |
|     |                        | BY ECONOMIC STATUS BY DISTRICT                    | 7<br>8          |
| 4.  | -                      | RENCES FOR TEN RADIO PROGRAMME SECTORS            | O               |
| ••  | 4.1                    | By Gender and By Age Group                        | 9               |
|     | 4.2                    | By Educational Level                              | 10              |
|     | 4.3                    | By Economical Status                              | 11              |
|     | 4.4                    | By District                                       | 12              |
| 5.  | RADIO I                | LISTENING                                         |                 |
|     | 5                      | RADIO LISTENING [BASE=ALL]                        | 13              |
|     |                        | BY NUMBER OF HOURS BY GENDER AND BY AGE GROUP     | 13              |
|     |                        |                                                   | 13              |
|     |                        | BY EDUCATIONAL LEVEL BY ECONOMICAL STATUS         | 14<br>14        |
|     |                        | BY DISTRICT                                       | 14              |
| 6.  |                        | LISTENING BY TIME BRACKET                         | 17              |
| •-  |                        | By Gender                                         | 15              |
|     |                        | By Weekday                                        | 15              |
|     | 6.3                    | By Month [Jun-Dec 2004 & Jan-Mar 2005]            | 15              |
| 7   |                        | LISTENING BY STATION ["10 MINUTE" COUNTS]         |                 |
|     | 7.1                    | By Gender                                         | 16              |
|     |                        | By Weekday                                        | 16              |
| 8.  | 7.3<br><b>TV V</b> IEV | By Month                                          | 17              |
| ο.  | 8.1                    | BY GENDER AND BY AGE GROUP                        | 18              |
|     | 8.2                    | By Educational Level                              | 18              |
|     | -                      | By Economic Status                                | 18              |
|     | 8.4                    | By District                                       | 19              |
| 9.  | FAVOUR                 | RITE TV STATION                                   |                 |
|     | 9.1                    | BY GENDER AND AGE GROUP                           | 20              |
|     | 9.2                    | By Educational Level                              | 21              |
|     | 9.3                    | By Economic Status                                | 22              |
| 40  | 9.4                    | By District                                       | 23              |
| 10. |                        | RENCES FOR TV PROGRAMME SECTORS                   | 0.4             |
|     | 10.1<br>10.2           | By Gender<br>By Age Group                         | 24<br>25        |
|     |                        | By Educational Level                              | 26              |
|     | 10.3                   |                                                   | 27              |
|     | 10.5                   | By District                                       | 28              |
| 11. | TV VIEV                |                                                   |                 |
|     | 11.1                   | BY GENDER AND BY AGE GROUP                        | 29              |
|     | 11.2                   | By Educational Level                              | 29              |
|     | 11.3                   | By Economic Status                                | 29              |
| 40  | 11.4                   | By District                                       | 29              |
| 12. |                        | WING BY TIME BRACKET                              | 20              |
|     | 12.1<br>12.2           | BY GENDER  RY WEEKDAY                             | 30<br>30        |
|     | 12.2                   | By Weekday By Month [Jun-Dec 2004 & Jan-Mar 2005] | 30<br>30        |
| 13. |                        | WING BY STATION [COUNTS OF "AT LEAST 10 MINUTES"] | 30              |
|     | 13.1                   | By Gender                                         | 31              |
|     | 13.2                   | By Weekday                                        | 31              |
|     | 13.3                   | By Month                                          | 32              |