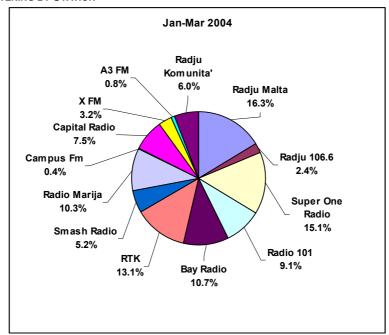

## **TABLES**

|     | C                      | - Doory - Dy Ac-                                  | Page<br>Jan/Mar |
|-----|------------------------|---------------------------------------------------|-----------------|
| 1.  | _                      | E <b>PROFILE BY AGE</b> BY GENDER                 | 1               |
|     |                        | BY ECONOMIC STATUS                                | 1               |
|     |                        | BY EDUCATION                                      | 1               |
|     | 1.4                    | By District                                       | 2               |
| 2.  |                        | LISTENING                                         | _               |
|     | 2.1                    | BY GENDER AND AGE GROUP                           | 3               |
|     | 2.2                    | BY EDUCATION BY ECONOMIC STATUS                   | 3               |
|     |                        |                                                   | 4               |
| _   | 2.4                    | By District                                       | 4               |
| 3.  |                        | TE RADIO STATION                                  | _               |
|     |                        | BY GENDER AND AGE GROUP BY EDUCATIONAL LEVEL      | 5               |
|     |                        |                                                   | 6               |
|     |                        | BY ECONOMIC STATUS BY DISTRICT                    | 7<br>8          |
| 4.  | -                      | RENCES FOR TEN RADIO PROGRAMME SECTORS            | O               |
| ••  | 4.1                    | By Gender and By Age Group                        | 9               |
|     | 4.2                    | By Educational Level                              | 10              |
|     | 4.3                    | By Economical Status                              | 11              |
|     | 4.4                    | By District                                       | 12              |
| 5.  | RADIO I                | LISTENING                                         |                 |
|     | 5                      | RADIO LISTENING [BASE=ALL]                        | 13              |
|     |                        | BY NUMBER OF HOURS BY GENDER AND BY AGE GROUP     | 13              |
|     |                        |                                                   | 13              |
|     |                        | BY EDUCATIONAL LEVEL BY ECONOMICAL STATUS         | 14<br>14        |
|     |                        | BY DISTRICT                                       | 14              |
| 6.  |                        | LISTENING BY TIME BRACKET                         | 17              |
| •-  |                        | By Gender                                         | 15              |
|     |                        | By Weekday                                        | 15              |
|     | 6.3                    | By Month [Jun-Dec 2004 & Jan-Mar 2005]            | 15              |
| 7   |                        | LISTENING BY STATION ["10 MINUTE" COUNTS]         |                 |
|     | 7.1                    | By Gender                                         | 16              |
|     |                        | By Weekday                                        | 16              |
| 8.  | 7.3<br><b>TV V</b> IEV | By Month                                          | 17              |
| ο.  | 8.1                    | BY GENDER AND BY AGE GROUP                        | 18              |
|     | 8.2                    | By Educational Level                              | 18              |
|     | -                      | By Economic Status                                | 18              |
|     | 8.4                    | By District                                       | 19              |
| 9.  | FAVOUR                 | RITE TV STATION                                   |                 |
|     | 9.1                    | BY GENDER AND AGE GROUP                           | 20              |
|     | 9.2                    | By Educational Level                              | 21              |
|     | 9.3                    | By Economic Status                                | 22              |
| 40  | 9.4                    | By District                                       | 23              |
| 10. |                        | RENCES FOR TV PROGRAMME SECTORS                   | 0.4             |
|     | 10.1<br>10.2           | By Gender<br>By Age Group                         | 24<br>25        |
|     |                        | By Educational Level                              | 26              |
|     | 10.3                   |                                                   | 27              |
|     | 10.5                   | By District                                       | 28              |
| 11. | TV VIEV                |                                                   |                 |
|     | 11.1                   | BY GENDER AND BY AGE GROUP                        | 29              |
|     | 11.2                   | By Educational Level                              | 29              |
|     | 11.3                   | By Economic Status                                | 29              |
| 40  | 11.4                   | By District                                       | 29              |
| 12. |                        | WING BY TIME BRACKET                              | 20              |
|     | 12.1<br>12.2           | BY GENDER  RY WEEKDAY                             | 30<br>30        |
|     | 12.2                   | By Weekday By Month [Jun-Dec 2004 & Jan-Mar 2005] | 30<br>30        |
| 13. |                        | WING BY STATION [COUNTS OF "AT LEAST 10 MINUTES"] | 30              |
|     | 13.1                   | By Gender                                         | 31              |
|     | 13.2                   | By Weekday                                        | 31              |
|     | 13.3                   | By Month                                          | 32              |