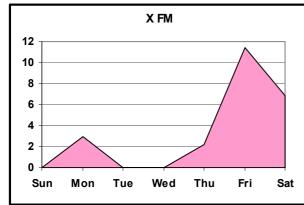

Table 3.1: Favourite Radio Station - By Gender and By Age Group [Base = All Radio Listeners]

|                         | tadio otation. By condor and By rigo or cap [Baco 7.111. |        |        |        |           | 711111441 |
|-------------------------|----------------------------------------------------------|--------|--------|--------|-----------|-----------|
|                         |                                                          |        | ex     |        | Age group |           |
|                         | Total                                                    | Male   | Female | 12-29  | 30-49     | 50+       |
|                         | Count                                                    | Count  | Count  | Count  | Count     | Count     |
| Favourite Radio Station | Col %                                                    | Col %  | Col %  | Col %  | Col %     | Col %     |
| Radju Malta             | 34                                                       | 13     | 21     | 1      | 9         | 24        |
|                         | 11.6%                                                    | 8.9%   | 14.2%  | 1.2%   | 11.4%     | 17.9%     |
| Radju Parlament/106.6   | 14                                                       | 11     | 3      | 12     | 2         | 0         |
|                         | 4.8%                                                     | 7.5%   | 2.0%   | 14.8%  | 2.5%      | .0%       |
| Super One               | 35                                                       | 19     | 16     | 7      | 13        | 15        |
|                         | 11.9%                                                    | 13.0%  | 10.8%  | 8.6%   | 16.5%     | 11.2%     |
| Radio 101               | 24                                                       | 8      | 16     | 1      | 13        | 10        |
|                         | 8.2%                                                     | 5.5%   | 10.8%  | 1.2%   | 16.5%     | 7.5%      |
| Bay Radio               | 29                                                       | 16     | 13     | 23     | 5         | 1         |
|                         | 9.9%                                                     | 11.0%  | 8.8%   | 28.4%  | 6.3%      | .7%       |
| RTK                     | 22                                                       | 6      | 16     | 1      | 3         | 18        |
|                         | 7.5%                                                     | 4.1%   | 10.8%  | 1.2%   | 3.8%      | 13.4%     |
| Smash Radio             | 16                                                       | 8      | 8      | 12     | 4         | 0         |
|                         | 5.4%                                                     | 5.5%   | 5.4%   | 14.8%  | 5.1%      | .0%       |
| Radio Maria             | 24                                                       | 5      | 19     | 1      | 4         | 19        |
|                         | 8.2%                                                     | 3.4%   | 12.8%  | 1.2%   | 5.1%      | 14.2%     |
| Campus FM               | 0                                                        | 0      | 0      | 0      | 0         | 0         |
|                         | .0%                                                      | .0%    | .0%    | .0%    | .0%       | .0%       |
| Capital Radio           | 15                                                       | 12     | 3      | 5      | 8         | 2         |
|                         | 5.1%                                                     | 8.2%   | 2.0%   | 6.2%   | 10.1%     | 1.5%      |
| X FM                    | 7                                                        | 5      | 2      | 5      | 2         | 0         |
|                         | 2.4%                                                     | 3.4%   | 1.4%   | 6.2%   | 2.5%      | .0%       |
| A3 FM                   | 5                                                        | 2      | 3      | 4      | 1         | 0         |
|                         | 1.7%                                                     | 1.4%   | 2.0%   | 4.9%   | 1.3%      | .0%       |
| Radju tal-komunita'     | 12                                                       | 5      | 7      | 1      | 3         | 8         |
|                         | 4.1%                                                     | 3.4%   | 4.7%   | 1.2%   | 3.8%      | 6.0%      |
| No particular station   | 57                                                       | 36     | 21     | 8      | 12        | 37        |
|                         | 19.4%                                                    | 24.7%  | 14.2%  | 9.9%   | 15.2%     | 27.6%     |
| Other                   | 0                                                        | 0      | 0      | 0      | 0         | 0         |
|                         | .0%                                                      | .0%    | .0%    | .0%    | .0%       | .0%       |
| Refusal                 | 0                                                        | 0      | 0      | 0      | 0         | 0         |
|                         | .0%                                                      | .0%    | .0%    | .0%    | .0%       | .0%       |
| Total                   | 294                                                      | 146    | 148    | 81     | 79        | 134       |
|                         | 100.0%                                                   | 100.0% | 100.0% | 100.0% | 100.0%    | 100.0%    |