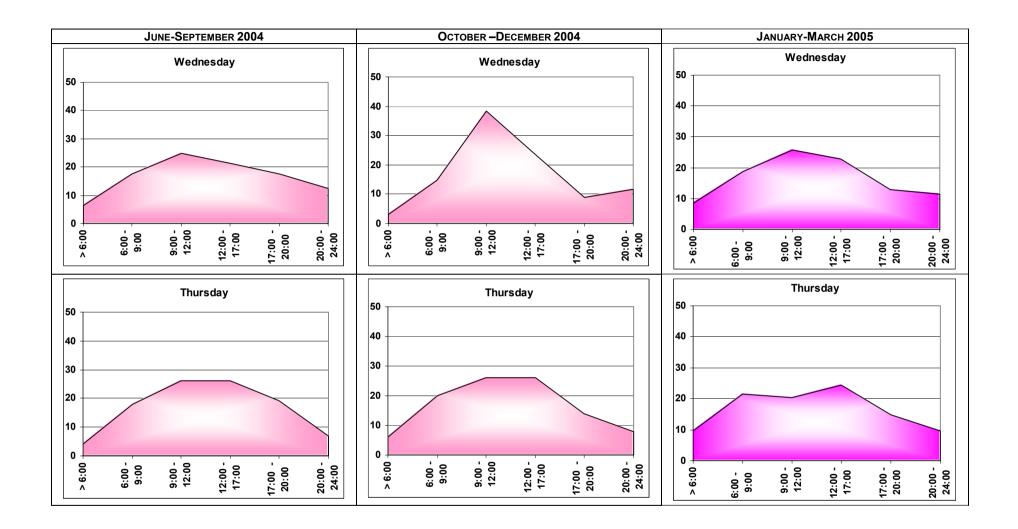

| 64   |
| 6.5 | TV STATION VIEWING BY STATION BY WEEKDAY                     | 64   |
| 6.6 | - [JAN/MAR]<br>TV STATION VIEWING BY MONTH BY STATION        | 66   |
| 0.0 | - [Mar/Jan 2005] - [Dec/Jun 2004]                            | 00   |



FIGURE 3.1: RADIO LISTENING







FIGURE 3.2: FAVORITE RADIO STATION









FIGURE 3.3: FAVOURITE RADIO STATION BY GENDER







FIGURE 3.4: TV VIEWING







FIGURE 3.5: FAVOURITE TV STATION







FIGURE 3.6: FAVOURITE TV STATION BY GENDER







FIGURE 4.1: PREFERENCE FOR RADIO PROGRAMME SECTORS BY GENDER







FIGURE 4.2: TV PROGRAMME PREFERENCES BY GENDER







FIGURE 5.1: RADIO LISTENING BY NUMBER OF HOURS







FIGURE 5.2: RADIO LISTENING BY TIME BRACKET



FIGURE 5.3: RADIO LISTENING BY WEEKDAY









FIGURE 5.4 - RADIO LISTENING BY TIME BRACKET BY MONTH



FIGURE 5.5: RADIO LISTENING BY STATION













Sat

Sat















FIGURE 5.7: RADIO STATION LISTENING BY MONTH BY STATION

## 2005





















|                 |        |        |        | 2004   |        |        |        |        | 2005   |        |
|-----------------|--------|--------|--------|--------|--------|--------|--------|--------|--------|--------|
|                 | Jun    | Jul    | Aug    | Sep    | Oct    | Nov    | Dec    | JAN    | FEB    | Mar    |
|                 | %      | %      | %      | %      | %      | %      | %      | %      | %      | %      |
| Radju Malta     | 14.10  | 15.07  | 12.07  | 10.87  | 9.33   | 11.29  | 12.33  | 15.73  | 11.69  | 20.93  |
| Radju 10.66     | 0.00