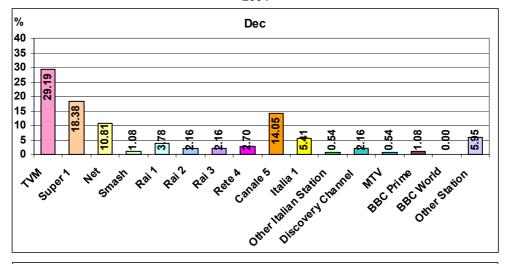

| 2.74   | 3.45   | 5.43   | 8.00   | 3.23   | 1.37   | 2.25   | 6.49   | 1.16   |
| A3 FM           | 1.28   | 1.37   | 0.00   | 0.00   | 1.33   | 0.00   | 0.00   | 0.00   | 1.30   | 1.16   |
| Radju Komunita' | 8.97   | 4.11   | 3.45   | 7.61   | 5.33   | 6.45   | 5.48   | 4.49   | 5.19   | 8.14   |
|                 | 100.00 | 100.00 | 100.00 | 100.00 | 100.00 | 100.00 | 100.00 | 100.00 | 100.00 | 100.00 |

FIGURE 6.1: AVERAGE TV VIEWING BY TIME BRACKET



FIGURE 6.2: TV VIEWING BY WEEKDAY









FIGURE 6.3 - TV VIEWING BY TIME BRACKET BY MONTH



FIGURE 6.4: TV VIEWING BY STATION







FIGURE 6.5: TV STATION VIEWING BY STATION BY WEEKDAY [JANUARY - MARCH 2005]









[Discovery Channel, MTV, BBC Prime, BBC World]

FIGURES 6.6: TV STATION VIEWING BY MONTH BY STATION

2004





















|                       | Jun    | Jul    | Aug    | Sep    | Oct    | Nov    | Dec    | JAN    | FEB    | MAR    |
|-----------------------|--------|--------|--------|--------|--------|--------|--------|--------|--------|--------|
|                       | %      | %      | %      | %      | %      | %      | %      | %      | %      | %      |
| TVM                   | 25.74  | 29.61  | 26.85  | 23.63  | 23.16  | 33.91  | 29.19  | 31.15  | 40.54  | 34.27  |
| Super 1               | 12.24  | 12.29  | 18.79  | 15.38  | 16.84  | 14.37  | 18.38  | 15.30  | 14.86  | 18.54  |
| Net                   | 11.81  | 5.59   | 6.71   | 10.44  | 10.53  | 8.05   | 10.81  | 8.74   | 13.51  | 10.67  |
| Smash                 | 1.69   | 2.79   | 0.00   | 0.00   | 1.05   | 1.15   | 1.08   | 1