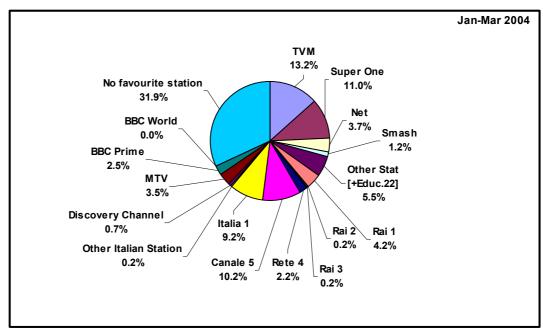

OCT/DEC] - [JUN/SEP]                          | 62   |
| 6.3 | TV VIEWING BY TIME BRACKET BY MONTH                          | 62   |
| C 4 | - [JAN/MAR] - [OCT/DEC] - [JUN/SEP]                          | 63   |
| 6.4 | TV Viewing By Station<br>- [Jan/Mar] - [Oct/Dec] - [Jun/Sep] | 63   |
| G E |                                                              | 64   |
| 6.5 | TV STATION VIEWING BY STATION BY WEEKDAY                     | 64   |
| 6.6 | - [JAN/MAR]<br>TV STATION VIEWING BY MONTH BY STATION        | 66   |
| 0.0 | - [Mar/Jan 2005] - [Dec/Jun 2004]                            | 00   |



FIGURE 3.1: RADIO LISTENING







FIGURE 3.2: FAVORITE RADIO STATION









FIGURE 3.3: FAVOURITE RADIO STATION BY GENDER







FIGURE 3.4: TV VIEWING







FIGURE 3.5: FAVOURITE TV STATION







FIGURE 3.6: FAVOURITE TV STATION BY GENDER







FIGURE 4.1: PREFERENCE FOR RADIO PROGRAMME SECTORS BY GENDER







FIGURE 4.2: TV PROGRAMME PREFERENCES BY GENDER







FIGURE 5.1: RADIO LISTENING BY NUMBER OF HOURS







FIGURE 5.2: RADIO LISTENING BY TIME BRACKET



FIGURE 5.3: RADIO LISTENING BY WEEKDAY









FIGURE 5.4 - RADIO LISTENING BY TIME BRACKET BY MONTH



FIGURE 5.5: RADIO LISTENING BY STATION













Sat

Sat















FIGURE 5.7: RADIO STATION LISTENING BY MONTH BY STATION

## 2005





















|                 |        |        |        | 2004   |        |        |        |        | 2005   |        |
|-----------------|--------|--------|--------|--------|--------|--------|--------|--------|--------|--------|
|                 | Jun    | Jul