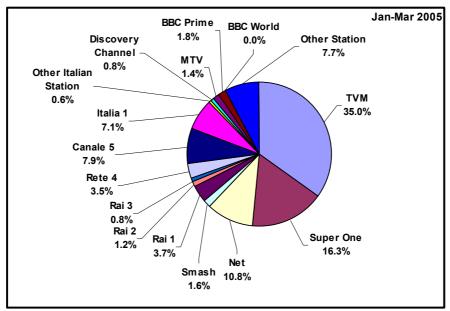

## **TABLES**

|     | C                      | - Doory - Dy Ac-                                  | Page<br>Jan/Mar |
|-----|------------------------|---------------------------------------------------|-----------------|
| 1.  | _                      | E <b>PROFILE BY AGE</b> BY GENDER                 | 1               |
|     |                        | BY ECONOMIC STATUS                                | 1               |
|     |                        | BY EDUCATION                                      | 1               |
|     | 1.4                    | By District                                       | 2               |
| 2.  |                        | LISTENING                                         | _               |
|     | 2.1                    | BY GENDER AND AGE GROUP                           | 3               |
|     | 2.2                    | BY EDUCATION BY ECONOMIC STATUS                   | 3               |
|     |                        |                                                   | 4               |
| _   | 2.4                    | By District                                       | 4               |
| 3.  |                        | TE RADIO STATION                                  | _               |
|     |                        | BY GENDER AND AGE GROUP BY EDUCATIONAL LEVEL      | 5               |
|     |                        |                                                   | 6               |
|     |                        | BY ECONOMIC STATUS BY DISTRICT                    | 7<br>8          |
| 4.  | -                      | RENCES FOR TEN RADIO PROGRAMME SECTORS            | O               |
| ••  | 4.1                    | By Gender and By Age Group                        | 9               |
|     | 4.2                    | By Educational Level                              | 10              |
|     | 4.3                    | By Economical Status                              | 11              |
|     | 4.4                    | By District                                       | 12              |
| 5.  | RADIO I                | LISTENING                                         |                 |
|     | 5                      | RADIO LISTENING [BASE=ALL]                        | 13              |
|     |                        | BY NUMBER OF HOURS BY GENDER AND BY AGE GROUP     | 13              |
|     |                        |                                                   | 13              |
|     |                        | BY EDUCATIONAL LEVEL BY ECONOMICAL STATUS         | 14<br>14        |
|     |                        | BY DISTRICT                                       | 14              |
| 6.  |                        | LISTENING BY TIME BRACKET                         | 17              |
| •-  |                        | By Gender                                         | 15              |
|     |                        | By Weekday                                        | 15              |
|     | 6.3                    | By Month [Jun-Dec 2004 & Jan-Mar 2005]            | 15              |
| 7   |                        | LISTENING BY STATION ["10 MINUTE" COUNTS]         |                 |
|     | 7.1                    | By Gender                                         | 16              |
|     |                        | By Weekday                                        | 16              |
| 8.  | 7.3<br><b>TV V</b> IEV | By Month                                          | 17              |
| ο.  | 8.1                    | BY GENDER AND BY AGE GROUP                        | 18              |
|     | 8.2                    | By Educational Level                              | 18              |
|     | -                      | By Economic Status                                | 18              |
|     | 8.4                    | By District                                       | 19              |
| 9.  | FAVOUR                 | RITE TV STATION                                   |                 |
|     | 9.1                    | BY GENDER AND AGE GROUP                           | 20              |
|     | 9.2                    | By Educational Level                              | 21              |
|     | 9.3                    | By Economic Status                                | 22              |
| 40  | 9.4                    | By District                                       | 23              |
| 10. |                        | RENCES FOR TV PROGRAMME SECTORS                   | 0.4             |
|     | 10.1<br>10.2           | By Gender<br>By Age Group                         | 24<br>25        |
|     |                        | By Educational Level                              | 26              |
|     | 10.3                   |                                                   | 27              |
|     | 10.5                   | By District                                       | 28              |
| 11. | TV VIEV                |                                                   |                 |
|     | 11.1                   | BY GENDER AND BY AGE GROUP                        | 29              |
|     | 11.2                   | By Educational Level                              | 29              |
|     | 11.3                   | By Economic Status                                | 29              |
| 40  | 11.4                   | By District                                       | 29              |
| 12. |                        | WING BY TIME BRACKET                              | 20              |
|     | 12.1<br>12.2           | BY GENDER  RY WEEKDAY                             | 30<br>30        |
|     | 12.2                   | By Weekday By Month [Jun-Dec 2004 & Jan-Mar 2005] | 30<br>30        |
| 13. |                        | WING BY STATION [COUNTS OF "AT LEAST 10 MINUTES"] | 30              |
|     | 13.1                   | By Gender                                         | 31              |
|     | 13.2                   | By Weekday                                        | 31              |
|     | 13.3                   | By Month                                          | 32              |