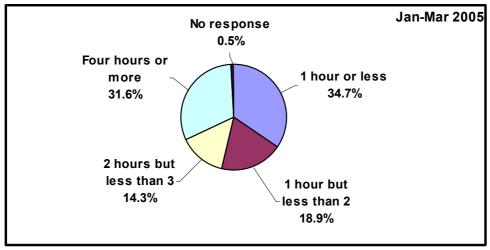

[Note: Counts less than 30 are not data representatives]

Table 5.1: Radio Listening By Number of Hours [Base = All]

| Table 6.1. Radio Elstening by Hain |        |            |               |        |
|------------------------------------|--------|------------|---------------|--------|
|                                    |        | Ra         | dio Yesterday | /      |
|                                    |        | Not        |               |        |
|                                    | Total  | applicable | Yes           | No     |
|                                    | Count  | Count      | Count         | Count  |
| How many hours                     | Col %  | Col %      | Col %         | Col %  |
| Not applicable                     | 224    | 114        | 0             | 110    |
|                                    | 53.3%  | 100.0%     | .0%           | 100.0% |
| 1 hour or less                     | 68     | 0          | 68            | 0      |
|                                    | 16.2%  | .0%        | 34.7%         | .0%    |
| 1 hour but less than 2             | 37     | 0          | 37            | 0      |
|                                    | 8.8%   | .0%        | 18.9%         | .0%    |
| 2 hours but less than 3            | 28     | 0          | 28            | 0      |
|                                    | 6.7%   | .0%        | 14.3%         | .0%    |
| Four hours or more                 | 62     | 0          | 62            | 0      |
|                                    | 14.8%  | .0%        | 31.6%         | .0%    |
| No response                        | 1      | 0          | 1             | 0      |
|                                    | .2%    | .0%        | .5%           | .0%    |
| Total                              | 420    | 114        | 196           | 110    |
|                                    | 100.0% | 100.0%     | 100.0%        | 100.0% |