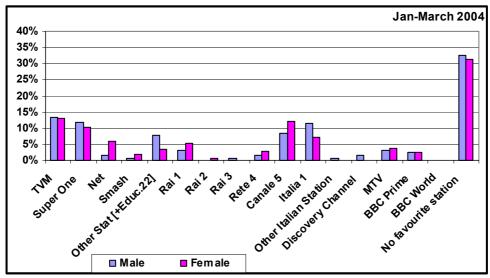

|
| 6.3 | TV VIEWING BY TIME BRACKET BY MONTH                          | 62   |
| C 4 | - [JAN/MAR] - [OCT/DEC] - [JUN/SEP]                          | 63   |
| 6.4 | TV Viewing By Station<br>- [Jan/Mar] - [Oct/Dec] - [Jun/Sep] | 63   |
| G E |                                                              | 64   |
| 6.5 | TV STATION VIEWING BY STATION BY WEEKDAY                     | 64   |
| 6.6 | - [JAN/MAR]<br>TV STATION VIEWING BY MONTH BY STATION        | 66   |
| 0.0 | - [Mar/Jan 2005] - [Dec/Jun 2004]                            | 00   |



FIGURE 3.1: RADIO LISTENING







FIGURE 3.2: FAVORITE RADIO STATION









FIGURE 3.3: FAVOURITE RADIO STATION BY GENDER







FIGURE 3.4: TV VIEWING







FIGURE 3.5: FAVOURITE TV STATION







FIGURE 3.6: FAVOURITE TV STATION BY GENDER







FIGURE 4.1: PREFERENCE FOR RADIO PROGRAMME SECTORS BY GENDER







FIGURE 4.2: TV PROGRAMME PREFERENCES BY GENDER







FIGURE 5.1: RADIO LISTENING BY NUMBER OF HOURS







FIGURE 5.2: RADIO LISTENING BY TIME BRACKET



FIGURE 5.3: RADIO LISTENING BY WEEKDAY









FIGURE 5.4 - RADIO LISTENING BY TIME BRACKET BY MONTH



FIGURE 5.5: RADIO LISTENING BY STATION













Sat

Sat















FIGURE 5.7: RADIO STATION LISTENING BY MONTH BY STATION

## 2005





















|                 |        |        |        | 2004   |        |        |        |        | 2005   |        |
|-----------------|--------|--------|--------|--------|--------|--------|--------|--------|--------|--------|
|                 | Jun    | Jul    | Aug    | Sep    | Oct    | Nov    | Dec    | J