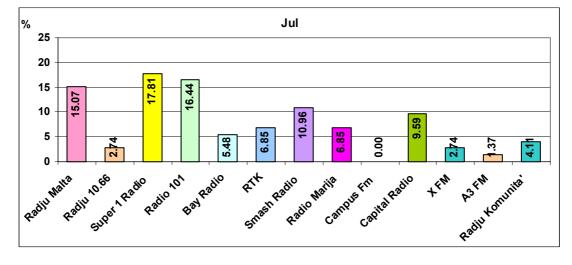

Table 3.1: Favourite Radio Station - By Gender and By Age Group [Base = All Radio Listeners]

|                         | tadio otation. By condor and By rigo or cap [Baco 7.111. |        |        |        |           | 711111441 |
|-------------------------|----------------------------------------------------------|--------|--------|--------|-----------|-----------|
|                         |                                                          |        | ex     |        | Age group |           |
|                         | Total                                                    | Male   | Female | 12-29  | 30-49     | 50+       |
|                         | Count                                                    | Count  | Count  | Count  | Count     | Count     |
| Favourite Radio Station | Col %                                                    | Col %  | Col %  | Col %  | Col %     | Col %     |
| Radju Malta             | 34                                                       | 13     | 21     | 1      | 9         | 24        |
|                         | 11.6%                                                    | 8.9%   | 14.2%  | 1.2%   | 11.4%     | 17.9%     |
| Radju Parlament/106.6   | 14                                                       | 11     | 3      | 12     | 2         | 0         |
|                         | 4.8%                                                     | 7.5%   | 2.0%   | 14.8%  | 2.5%      | .0%       |
| Super One               | 35                                                       | 19     | 16     | 7      | 13        | 15        |
|                         | 11.9%                                                    | 13.0%  | 10.8%  | 8.6%   | 16.5%     | 11.2%     |
| Radio 101               | 24                                                       | 8      | 16     | 1      | 13        | 10        |
|                         | 8.2%                                                     | 5.5%   | 10.8%  | 1.2%   | 16.5%     | 7.5%      |
| Bay Radio               | 29                                                       | 16     | 13     | 23     | 5         | 1         |
|                         | 9.9%                                                     | 11.0%  | 8.8%   | 28.4%  | 6.3%      | .7%       |
| RTK                     | 22                                                       | 6      | 16     | 1      | 3         | 18        |
|                         | 7.5%                                                     | 4.1%   | 10.8%  | 1.2%   | 3.8%      | 13.4%     |
| Smash Radio             | 16                                                       | 8      | 8      | 12     | 4         | 0         |
|                         | 5.4%                                                     | 5.5%   | 5.4%   | 14.8%  | 5.1%      | .0%       |
| Radio Maria             | 24                                                       | 5      | 19     | 1      | 4         | 19        |
|                         | 8.2%                                                     | 3.4%   | 12.8%  | 1.2%   | 5.1%      | 14.2%     |
| Campus FM               | 0                                                        | 0      | 0      | 0      | 0         | 0         |
|                         | .0%                                                      | .0%    | .0%    | .0%    | .0%       | .0%       |
| Capital Radio           | 15                                                       | 12     | 3      | 5      | 8         | 2         |
|                         | 5.1%                                                     | 8.2%   | 2.0%   | 6.2%   | 10.1%     | 1.5%      |
| X FM                    | 7                                                        | 5      | 2      | 5      | 2         | 0         |
|                         | 2.4%                                                     | 3.4%   | 1.4%   | 6.2%   | 2.5%      | .0%       |
| A3 FM                   | 5                                                        | 2      | 3      | 4      | 1         | 0         |
|                         | 1.7%                                                     | 1.4%   | 2.0%   | 4.9%   | 1.3%      | .0%       |
| Radju tal-komunita'     | 12                                                       | 5      | 7      | 1      | 3         | 8         |
|                         | 4.1%                                                     | 3.4%   | 4.7%   | 1.2%   | 3.8%      | 6.0%      |
| No particular station   | 57                                                       | 36     | 21     | 8      | 12        | 37        |
|                         | 19.4%                                                    | 24.7%  | 14.2%  | 9.9%   | 15.2%     | 27.6%     |
| Other                   | 0                                                        | 0      | 0      | 0      | 0         | 0         |
|                         | .0%                                                      | .0%    | .0%    | .0%    | .0%       | .0%       |
| Refusal                 | 0                                                        | 0      | 0      | 0      | 0         | 0         |
|                         | .0%                                                      | .0%    | .0%    | .0%    | .0%       | .0%       |
| Total                   | 294                                                      | 146    | 148    | 81     | 79        | 134       |
|                         | 100.0%                                                   | 100.0% | 100.0% | 100.0% | 100.0%    | 100.0%    |