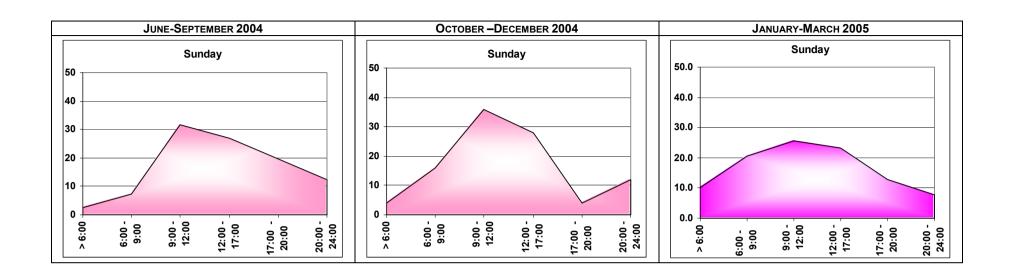

| 64   |
| 6.5 | TV STATION VIEWING BY STATION BY WEEKDAY                     | 64   |
| 6.6 | - [JAN/MAR]<br>TV STATION VIEWING BY MONTH BY STATION        | 66   |
| 0.0 | - [Mar/Jan 2005] - [Dec/Jun 2004]                            | 00   |



FIGURE 3.1: RADIO LISTENING







FIGURE 3.2: FAVORITE RADIO STATION









FIGURE 3.3: FAVOURITE RADIO STATION BY GENDER







FIGURE 3.4: TV VIEWING







FIGURE 3.5: FAVOURITE TV STATION







FIGURE 3.6: FAVOURITE TV STATION BY GENDER







FIGURE 4.1: PREFERENCE FOR RADIO PROGRAMME SECTORS BY GENDER







FIGURE 4.2: TV PROGRAMME PREFERENCES BY GENDER







FIGURE 5.1: RADIO LISTENING BY NUMBER OF HOURS







FIGURE 5.2: RADIO LISTENING BY TIME BRACKET



FIGURE 5.3: RADIO LISTENING BY WEEKDAY









FIGURE 5.4 - RADIO LISTENING BY TIME BRACKET BY MONTH



FIGURE 5.5: RADIO LISTENING BY STATION













Sat

Sat















FIGURE 5.7: RADIO STATION LISTENING BY MONTH BY STATION

## 2005





















|                 |        |        |        | 2004   |        |        |        |        | 2005   |        |
|-----------------|--------|--------|--------|--------|--------|--------|--------|--------|--------|--------|
|                 | Jun    | Jul    | Aug    | Sep    | Oct    | Nov    | Dec    | JAN    | FEB    | Mar    |
|                 | %      | %      | %      | %      | %      | %      | %      | %      | %      | %      |
| Radju Malta     | 14.10  | 15.07  | 12.07  | 10.87  | 9.33   | 11.29  | 12.33  | 15.73  | 11.69  | 20.93  |
| Radju 10.66     | 0.00   |