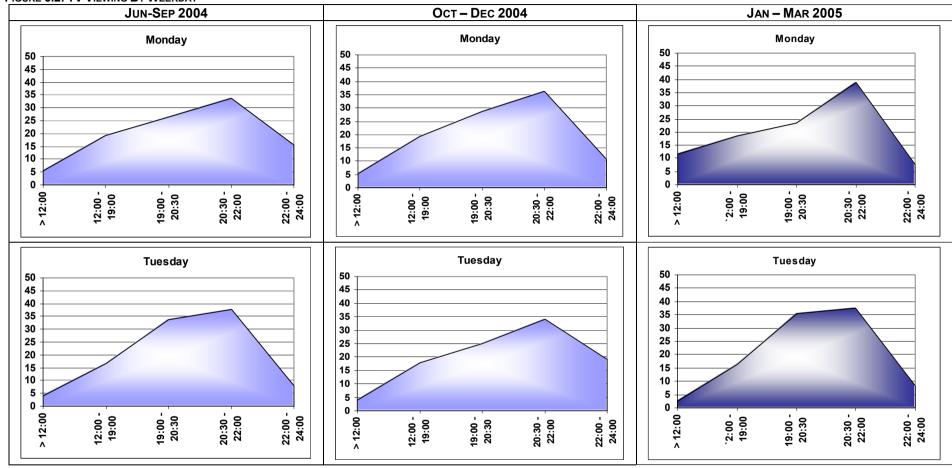

2.67   | 6.45   | 9.59   | 13.48  | 9.09   | 8.14   |
| Campus Fm       | 0.00   | 0.00   | 0.00   | 3.26   | 0.00   | 0.00   | 0.00   | 0.00   | 1.30   | 0.00   |
| Capital Radio   | 7.69   | 9.59   | 8.62   | 7.61   | 8.00   | 8.06   | 6.85   | 12.36  | 2.60   | 6.98   |
| X FM            | 0.00   | 2.74   | 3.45   | 5.43   | 8.00   | 3.23   | 1.37   | 2.25   | 6.49   | 1.16   |
| A3 FM           | 1.28   | 1.37   | 0.00   | 0.00   | 1.33   | 0.00   | 0.00   | 0.00   | 1.30   | 1.16   |
| Radju Komunita' | 8.97   | 4.11   | 3.45   | 7.61   | 5.33   | 6.45   | 5.48   | 4.49   | 5.19   | 8.14   |
|                 | 100.00 | 100.00 | 100.00 | 100.00 | 100.00 | 100.00 | 100.00 | 100.00 | 100.00 | 100.00 |

FIGURE 6.1: AVERAGE TV VIEWING BY TIME BRACKET



FIGURE 6.2: TV VIEWING BY WEEKDAY









FIGURE 6.3 - TV VIEWING BY TIME BRACKET BY MONTH



FIGURE 6.4: TV VIEWING BY STATION







FIGURE 6.5: TV STATION VIEWING BY STATION BY WEEKDAY [JANUARY - MARCH 2005]









[Discovery Channel, MTV, BBC Prime, BBC World]

FIGURES 6.6: TV STATION VIEWING BY MONTH BY STATION

2004





















|                       | Jun    | Jul    | Aug    | Sep    | Oct    | Nov    | Dec    | JAN    | FEB    | MAR    |
|-----------------------|--------|--------|--------|--------|--------|--------|--------|--------|--------|--------|
|                       | %      | %      | %      | %      | %      | %      | %      | %      | %      | %      |
| TVM                   | 25.74  | 29.61  | 26.85  | 23.63  | 23.16  | 33.91  | 29.19  | 31.15  | 40.54  | 34.27  |
| Super 1