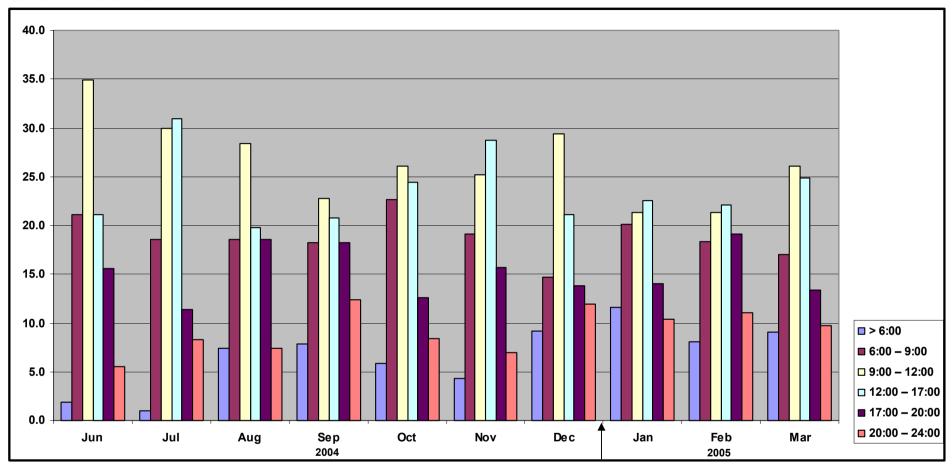

## **TABLES**

|     | C                      | - Doory - Dy Ac-                                  | Page<br>Jan/Mar |
|-----|------------------------|---------------------------------------------------|-----------------|
| 1.  | _                      | E <b>PROFILE BY AGE</b> BY GENDER                 | 1               |
|     |                        | BY ECONOMIC STATUS                                | 1               |
|     |                        | BY EDUCATION                                      | 1               |
|     | 1.4                    | By District                                       | 2               |
| 2.  |                        | LISTENING                                         | _               |
|     | 2.1                    | BY GENDER AND AGE GROUP                           | 3               |
|     | 2.2                    | BY EDUCATION BY ECONOMIC STATUS                   | 3               |
|     |                        |                                                   | 4               |
| _   | 2.4                    | By District                                       | 4               |
| 3.  |                        | TE RADIO STATION                                  | _               |
|     |                        | BY GENDER AND AGE GROUP BY EDUCATIONAL LEVEL      | 5               |
|     |                        |                                                   | 6               |
|     |                        | BY ECONOMIC STATUS BY DISTRICT                    | 7<br>8          |
| 4.  | -                      | RENCES FOR TEN RADIO PROGRAMME SECTORS            | O               |
| ••  | 4.1                    | By Gender and By Age Group                        | 9               |
|     | 4.2                    | By Educational Level                              | 10              |
|     | 4.3                    | By Economical Status                              | 11              |
|     | 4.4                    | By District                                       | 12              |
| 5.  | RADIO I                | LISTENING                                         |                 |
|     | 5                      | RADIO LISTENING [BASE=ALL]                        | 13              |
|     |                        | BY NUMBER OF HOURS BY GENDER AND BY AGE GROUP     | 13              |
|     |                        |                                                   | 13              |
|     |                        | BY EDUCATIONAL LEVEL BY ECONOMICAL STATUS         | 14<br>14        |
|     |                        | BY DISTRICT                                       | 14              |
| 6.  |                        | LISTENING BY TIME BRACKET                         | 17              |
| •-  |                        | By Gender                                         | 15              |
|     |                        | By Weekday                                        | 15              |
|     | 6.3                    | By Month [Jun-Dec 2004 & Jan-Mar 2005]            | 15              |
| 7   |                        | LISTENING BY STATION ["10 MINUTE" COUNTS]         |                 |
|     | 7.1                    | By Gender                                         | 16              |
|     |                        | By Weekday                                        | 16              |
| 8.  | 7.3<br><b>TV V</b> IEV | By Month                                          | 17              |
| ο.  | 8.1                    | BY GENDER AND BY AGE GROUP                        | 18              |
|     | 8.2                    | By Educational Level                              | 18              |
|     | -                      | By Economic Status                                | 18              |
|     | 8.4                    | By District                                       | 19              |
| 9.  | FAVOUR                 | RITE TV STATION                                   |                 |
|     | 9.1                    | BY GENDER AND AGE GROUP                           | 20              |
|     | 9.2                    | By Educational Level                              | 21              |
|     | 9.3                    | By Economic Status                                | 22              |
| 40  | 9.4                    | By District                                       | 23              |
| 10. |                        | RENCES FOR TV PROGRAMME SECTORS                   | 0.4             |
|     | 10.1<br>10.2           | By Gender<br>By Age Group                         | 24<br>25        |
|     |                        | By Educational Level                              | 26              |
|     | 10.3                   |                                                   | 27              |
|     | 10.5                   | By District                                       | 28              |
| 11. | TV VIEV                |                                                   |                 |
|     | 11.1                   | BY GENDER AND BY AGE GROUP                        | 29              |
|     | 11.2                   | By Educational Level                              | 29              |
|     | 11.3                   | By Economic Status                                | 29              |
| 40  | 11.4                   | By District                                       | 29              |
| 12. |                        | WING BY TIME BRACKET                              | 20              |
|     | 12.1<br>12.2           | BY GENDER  RY WEEKDAY                             | 30<br>30        |
|     | 12.2                   | By Weekday By Month [Jun-Dec 2004 & Jan-Mar 2005] | 30<br>30        |
| 13. |                        | WING BY STATION [COUNTS OF "AT LEAST 10 MINUTES"] | 30              |
|     | 13.1                   | By Gender                                         | 31              |
|     | 13.2                   | By Weekday                                        | 31              |
|     | 13.3                   | By Month                                          | 32              |