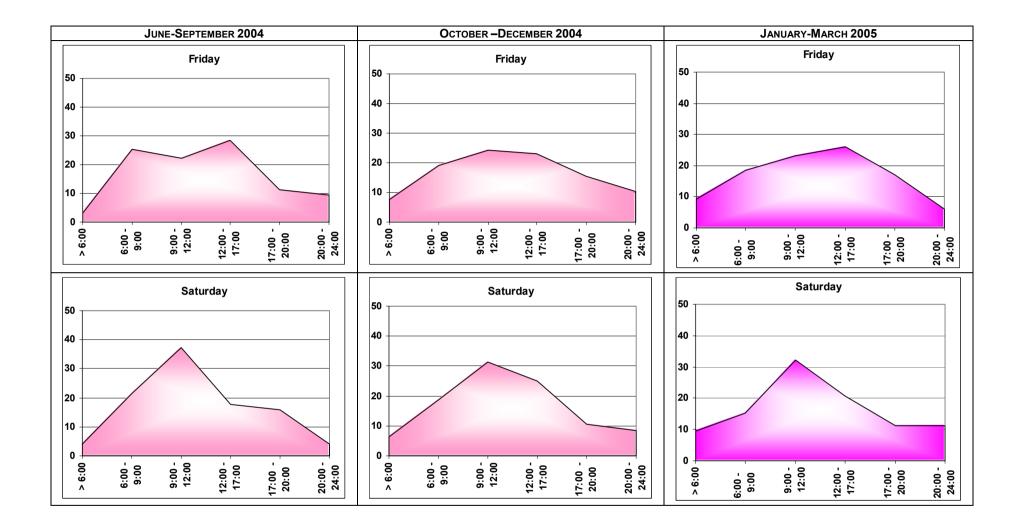

| 64   |
| 6.5 | TV STATION VIEWING BY STATION BY WEEKDAY                     | 64   |
| 6.6 | - [JAN/MAR]<br>TV STATION VIEWING BY MONTH BY STATION        | 66   |
| 0.0 | - [Mar/Jan 2005] - [Dec/Jun 2004]                            | 00   |



FIGURE 3.1: RADIO LISTENING







FIGURE 3.2: FAVORITE RADIO STATION









FIGURE 3.3: FAVOURITE RADIO STATION BY GENDER







FIGURE 3.4: TV VIEWING







FIGURE 3.5: FAVOURITE TV STATION







FIGURE 3.6: FAVOURITE TV STATION BY GENDER







FIGURE 4.1: PREFERENCE FOR RADIO PROGRAMME SECTORS BY GENDER







FIGURE 4.2: TV PROGRAMME PREFERENCES BY GENDER







FIGURE 5.1: RADIO LISTENING BY NUMBER OF HOURS







FIGURE 5.2: RADIO LISTENING BY TIME BRACKET



FIGURE 5.3: RADIO LISTENING BY WEEKDAY









FIGURE 5.4 - RADIO LISTENING BY TIME BRACKET BY MONTH



FIGURE 5.5: RADIO LISTENING BY STATION













Sat

Sat















FIGURE 5.7: RADIO STATION LISTENING BY MONTH BY STATION

## 2005





















|                 |        |        |        | 2004   |        |        |        |        | 2005   |        |
|-----------------|--------|--------|--------|--------|--------|--------|--------|--------|--------|--------|
|                 | Jun    | Jul    | Aug    | Sep    | Oct    | Nov    | Dec    | JAN    | FEB    | Mar    |
|                 | %      | %      | %      | %      | %      | %      | %      | %      | %      | %      |
| Radju Malta     | 14.10  | 15.07  | 12.07  | 10.87  | 9.33   | 11.29  | 12.33  | 15.73  | 11.69  | 20.93  |
| Radju 10.66     | 0.00