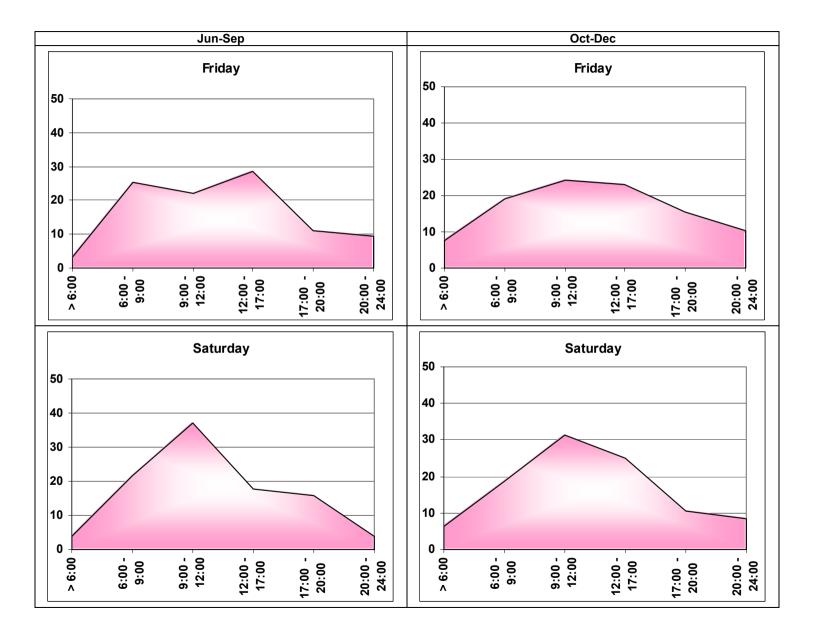

#### FIGURES

|          |                                                                                 | PAGE    |
|----------|---------------------------------------------------------------------------------|---------|
| 3.1      | RADIO LISTENING                                                                 | 97      |
|          | - [JUN/DEC] - [JUN/SEP] - [OCT/DEC]                                             |         |
| 3.2      | FAVOURITE RADIO STATION                                                         | 98-99   |
|          | - [JUN/DEC] - [JUN/SEP] - [OCT/DEC]                                             |         |
| 3.3      | FAVOURITE RADIO STATION BY GENDER                                               | 100     |
|          | - [JUN/DEC] - [JUN/SEP] - [OCT/DEC]                                             |         |
| 3.4      | TV VIEWING                                                                      | 101     |
|          | - [JUN/DEC] - [JUN/SEP] - [OCT/DEC]                                             |         |
| 3.5      | FAVOURITE TV STATION                                                            | 102-103 |
|          | - [JUN/DEC] - [JUN/SEP] - [OCT/DEC]                                             | 101     |
| 3.46     | FAVOURITE TV STATION BY GENDER                                                  | 104     |
|          | - [JUN/DEC] - [JUN/SEP] - [OCT/DEC]                                             | 105     |
| 4.1      | PREFERENCE FOR RADIO PROGRAMME SECTORS BY GENDER                                | 105     |
| 10       | - [Jun/Dec] - [Jun/Sep] - [Oct/Dec]<br>TV Programme Preferences by Gender       | 106     |
| 4.2      | - [Jun/Dec] - [Jun/Sep] - [Oct/Dec]                                             | 100     |
| 5.1      | Radio Listening by Number of Hours                                              | 107     |
| 5.1      | - [Jun/Dec] - [Jun/Sep] - [Oct/Dec]                                             | 107     |
| 5.2      | Radio Listening by Time Racket                                                  | 108     |
| 0.2      | - [Jun/Dec] - [Jun/Sep] - [Oct/Dec]                                             | 100     |
| 5.3      | RADIO LISTENING BY WEEKDAY                                                      | 109-112 |
|          | - [JUN/SEP - MON/SUN] - [OCT/DEC - MON/SUN]                                     |         |
| 5.4      | RADIO LISTENING BY STATION                                                      | 113-114 |
|          | - [JUN/SEP] - [OCT/DEC] - [JUN/DEC]                                             |         |
| 5.5      | RADIO STATION LISTENING BY STATION BY WEEKDAY                                   | 115     |
|          | - [Jun/Dec]                                                                     |         |
| 5.6      | RADIO STATION LISTENING BY MONTH BY STATION                                     | 116-118 |
|          | - [Jun/Dec]                                                                     |         |
| 6.1      | AVERAGE TV VIEWING BY TIME RACKET                                               | 119     |
|          | - [JUN/DEC] - [JUN/SEP] - [OCT/DEC]                                             | 100 100 |
| 6.2      | TV VIEWING BY WEEKDAY                                                           | 120-123 |
| <u> </u> | - [JUN/SEP - MON/SUN] - [OCT/DEC - MON/SUN]                                     | 404 405 |
| 6.3      |                                                                                 | 124-125 |
| 6.4      | - [Jun/Sep] - [Oct/Dec] - [Jun/Dec]<br>TV Station Viewing By Station by Weekday | 126-127 |
| 0.4      | - [JUN/DEC]                                                                     | 120-127 |
| 6.4      | - [JUN/DEC]<br>TV STATION VIEWING BY MONTH BY STATION                           | 128-130 |
| J.7      | - [Jun/Dec]                                                                     | 120-130 |
|          | []                                                                              |         |