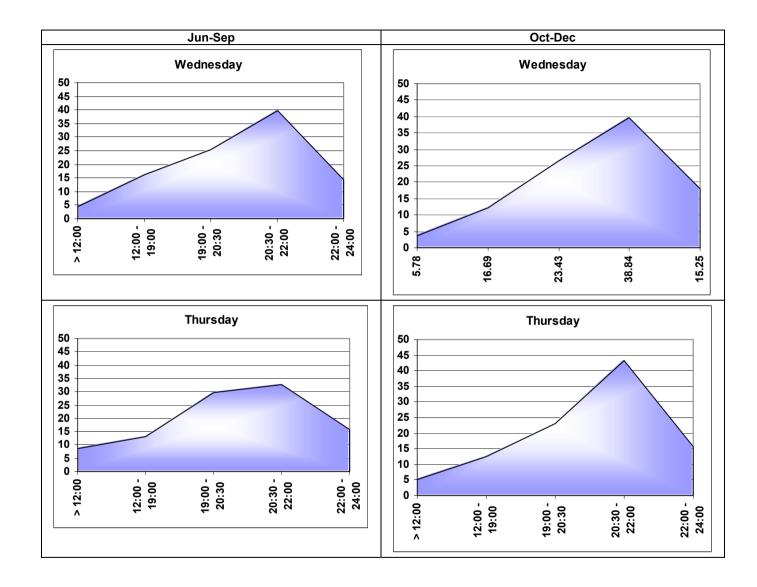

#### FIGURES

|          |                                                                                 | PAGE    |
|----------|---------------------------------------------------------------------------------|---------|
| 3.1      | RADIO LISTENING                                                                 | 97      |
|          | - [JUN/DEC] - [JUN/SEP] - [OCT/DEC]                                             |         |
| 3.2      | FAVOURITE RADIO STATION                                                         | 98-99   |
|          | - [JUN/DEC] - [JUN/SEP] - [OCT/DEC]                                             |         |
| 3.3      | FAVOURITE RADIO STATION BY GENDER                                               | 100     |
|          | - [JUN/DEC] - [JUN/SEP] - [OCT/DEC]                                             |         |
| 3.4      | TV VIEWING                                                                      | 101     |
|          | - [JUN/DEC] - [JUN/SEP] - [OCT/DEC]                                             |         |
| 3.5      | FAVOURITE TV STATION                                                            | 102-103 |
|          | - [JUN/DEC] - [JUN/SEP] - [OCT/DEC]                                             | 101     |
| 3.46     | FAVOURITE TV STATION BY GENDER                                                  | 104     |
|          | - [JUN/DEC] - [JUN/SEP] - [OCT/DEC]                                             | 105     |
| 4.1      | PREFERENCE FOR RADIO PROGRAMME SECTORS BY GENDER                                | 105     |
| 10       | - [Jun/Dec] - [Jun/Sep] - [Oct/Dec]<br>TV Programme Preferences by Gender       | 106     |
| 4.2      | - [Jun/Dec] - [Jun/Sep] - [Oct/Dec]                                             | 100     |
| 5.1      | Radio Listening by Number of Hours                                              | 107     |
| 5.1      | - [Jun/Dec] - [Jun/Sep] - [Oct/Dec]                                             | 107     |
| 5.2      | Radio Listening by Time Racket                                                  | 108     |
| 0.2      | - [Jun/Dec] - [Jun/Sep] - [Oct/Dec]                                             | 100     |
| 5.3      | RADIO LISTENING BY WEEKDAY                                                      | 109-112 |
|          | - [JUN/SEP - MON/SUN] - [OCT/DEC - MON/SUN]                                     |         |
| 5.4      | RADIO LISTENING BY STATION                                                      | 113-114 |
|          | - [JUN/SEP] - [OCT/DEC] - [JUN/DEC]                                             |         |
| 5.5      | RADIO STATION LISTENING BY STATION BY WEEKDAY                                   | 115     |
|          | - [Jun/Dec]                                                                     |         |
| 5.6      | RADIO STATION LISTENING BY MONTH BY STATION                                     | 116-118 |
|          | - [Jun/Dec]                                                                     |         |
| 6.1      | AVERAGE TV VIEWING BY TIME RACKET                                               | 119     |
|          | - [JUN/DEC] - [JUN/SEP] - [OCT/DEC]                                             | 100 100 |
| 6.2      | TV VIEWING BY WEEKDAY                                                           | 120-123 |
| <u> </u> | - [JUN/SEP - MON/SUN] - [OCT/DEC - MON/SUN]                                     | 404 405 |
| 6.3      |                                                                                 | 124-125 |
| 6.4      | - [Jun/Sep] - [Oct/Dec] - [Jun/Dec]<br>TV Station Viewing By Station by Weekday | 126-127 |
| 0.4      | - [JUN/DEC]                                                                     | 120-127 |
| 6.4      | - [JUN/DEC]<br>TV STATION VIEWING BY MONTH BY STATION                           | 128-130 |
| J.7      | - [Jun/Dec]                                                                     | 120-130 |
|          | []                                                                              |         |