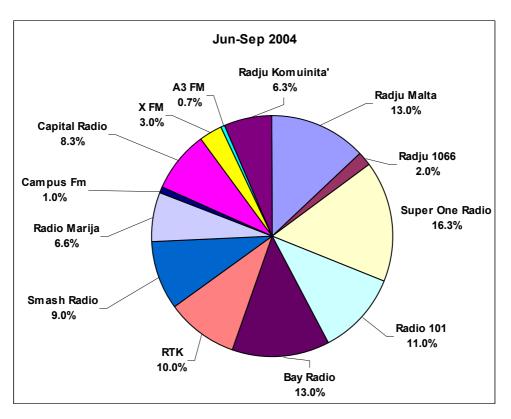

|                         |        | Ger    | nder   |        | Age group | )      |
|-------------------------|--------|--------|--------|--------|-----------|--------|
|                         | Total  | Male   | Female | 12-29  | 30-49     | 50+    |
|                         | Count  | Count  | Count  | Count  | Count     | Count  |
| Favourite Radio Station | Col %     | Col %  |
| Radju Malta             | 67     | 21     | 46     | 3      | 23        | 41     |
|                         | 9.2%   | 6.6%   | 11.2%  | 1.5%   | 9.2%      | 14.5%  |
| Radju 1066              | 21     | 11     | 10     | 17     | 4         | 0      |
|                         | 2.9%   | 3.4%   | 2.4%   | 8.7%   | 1.6%      | .0%    |
| Super One               | 119    | 63     | 56     | 7      | 45        | 67     |
|                         | 16.3%  | 19.7%  | 13.7%  | 3.6%   | 18.1%     | 23.7%  |
| Radio 101               | 42     | 21     | 21     | 4      | 12        | 26     |
|                         | 5.8%   | 6.6%   | 5.1%   | 2.0%   | 4.8%      | 9.2%   |
| Bay Radio               | 75     | 34     | 41     | 49     | 24        | 2      |
|                         | 10.3%  | 10.7%  | 10.0%  | 25.0%  | 9.6%      | .7%    |
| RTK                     | 68     | 21     | 47     | 1      | 24        | 43     |
|                         | 9.3%   | 6.6%   | 11.5%  | .5%    | 9.6%      | 15.2%  |
| Smash Radio             | 58     | 20     | 38     | 32     | 24        | 2      |
|                         | 8.0%   | 6.3%   | 9.3%   | 16.3%  | 9.6%      | .7%    |
| Radio Maria             | 29     | 9      | 20     | 2      | 8         | 19     |
|                         | 4.0%   | 2.8%   | 4.9%   | 1.0%   | 3.2%      | 6.7%   |
| Campus FM               | 3      | 2      | 1      | 0      | 1         | 2      |
|                         | .4%    | .6%    | .2%    | .0%    | .4%       | .7%    |
| Capital Radio           | 44     | 24     | 20     | 23     | 19        | 2      |
|                         | 6.0%   | 7.5%   | 4.9%   | 11.7%  | 7.6%      | .7%    |
| X FM                    | 29     | 14     | 15     | 16     | 10        | 3      |
|                         | 4.0%   | 4.4%   | 3.7%   | 8.2%   | 4.0%      | 1.1%   |
| A3 FM                   | 3      | 3      | 0      | 3      | 0         | 0      |
|                         | .4%    | .9%    | .0%    | 1.5%   | .0%       | .0%    |
| Radju tal-komunita'     | 28     | 9      | 19     | 7      | 13        | 8      |
|                         | 3.8%   | 2.8%   | 4.6%   | 3.6%   | 5.2%      | 2.8%   |
| No particular station   | 142    | 67     | 75     | 32     | 42        | 68     |
|                         | 19.5%  | 21.0%  | 18.3%  | 16.3%  | 16.9%     | 24.0%  |
| Other                   | 0      | 0      | 0      | 0      | 0         | 0      |
| Defined                 | .0%    | .0%    | .0%    | .0%    | .0%       | .0%    |
| Refusal                 | 0      | 0      | 0      | 0      | 0         | 0      |
| Total                   | .0%    | .0%    | .0%    | .0%    | .0%       | .0%    |
| Total                   | 728    | 319    | 409    | 196    | 249       | 283    |
| L                       | 100.0% | 100.0% | 100.0% | 100.0% | 100.0%    | 100.0% |

Table 3.1: Favourite Radio Station - By Gender and By Age Group [Base = All Radio Listeners]

|                            |           |            | Н             | ighest Educa | tion Level |          | Highest Education Level |  |  |  |  |  |  |  |  |  |
|----------------------------|-----------|------------|---------------|--------------|------------|----------|-------------------------|--|--|--|--|--|--|--|--|--|
|                            |           |            |               |              |            | Never    |                         |  |  |  |  |  |  |  |  |  |
|                            |           |            |               | Post-        |            | attended |                         |  |  |  |  |  |  |  |  |  |
|                            | Total     | Primary    | Secondary     |              | Tertiary   | school   | Refusal                 |  |  |  |  |  |  |  |  |  |
|                            | Count     | Count      | Count         | Count        | Count      | Count    | Count                   |  |  |  |  |  |  |  |  |  |
| Favourite Radio Station    | Col %     | Col %      | Col %         | Col %        | Col %      | Col %    | Col %                   |  |  |  |  |  |  |  |  |  |
| Radju Malta                | 67        | 29         | 25            | 4            | 3          | 5        | 1                       |  |  |  |  |  |  |  |  |  |
| -                          | 9.2%      | 12.2%      | 8.7%          | 3.8%         | 4.8%       | 15.2%    | 33.3%                   |  |  |  |  |  |  |  |  |  |
| Radju 1066                 | 21        | 6          | 11            | 2            | 1          | 1        | 0                       |  |  |  |  |  |  |  |  |  |
| -                          | 2.9%      | 2.5%       | 3.8%          | 1.9%         | 1.6%       | 3.0%     | .0%                     |  |  |  |  |  |  |  |  |  |
| Super One                  | 119       | 50         | 43            | 9            | 7          | 9        | 1                       |  |  |  |  |  |  |  |  |  |
| -                          | 16.3%     | 21.1%      | 15.0%         | 8.5%         | 11.1%      | 27.3%    | 33.3%                   |  |  |  |  |  |  |  |  |  |
| Radio 101                  | 42        | 15         | 10            | 8            | 7          | 2        | 0                       |  |  |  |  |  |  |  |  |  |
|                            | 5.8%      | 6.3%       | 3.5%          | 7.5%         | 11.1%      | 6.1%     | .0%                     |  |  |  |  |  |  |  |  |  |
| Bay Radio                  | 75        | 11         | 33            | 17           | 14         | 0        | 0                       |  |  |  |  |  |  |  |  |  |
|                            | 10.3%     | 4.6%       | 11.5%         | 16.0%        | 22.2%      | .0%      | .0%                     |  |  |  |  |  |  |  |  |  |
| RTK                        | 68        | 22         | 25            | 10           | 4          | 6        | 1                       |  |  |  |  |  |  |  |  |  |
|                            | 9.3%      | 9.3%       | 8.7%          | 9.4%         | 6.3%       | 18.2%    | 33.3%                   |  |  |  |  |  |  |  |  |  |
| Smash Radio                | 58        | 18         | 30            | 7            | 3          | 0        | 0                       |  |  |  |  |  |  |  |  |  |
|                            | 8.0%      | 7.6%       | 10.5%         | 6.6%         | 4.8%       | .0%      | .0%                     |  |  |  |  |  |  |  |  |  |
| Radio Maria                | 29        | 12         | 10            | 1            | 4          | 2        | 0                       |  |  |  |  |  |  |  |  |  |
|                            | 4.0%      | 5.1%       | 3.5%          | .9%          | 6.3%       | 6.1%     | .0%                     |  |  |  |  |  |  |  |  |  |
| Campus FM                  | 3         | 1          | 0             | 1            | 1          | 0        | 0                       |  |  |  |  |  |  |  |  |  |
| -                          | .4%       | .4%        | .0%           | .9%          | 1.6%       | .0%      | .0%                     |  |  |  |  |  |  |  |  |  |
| Capital Radio              | 44        | 8          | 19            | 15           | 2          | 0        | 0                       |  |  |  |  |  |  |  |  |  |
|                            | 6.0%      | 3.4%       | 6.6%          | 14.2%        | 3.2%       | .0%      | .0%                     |  |  |  |  |  |  |  |  |  |
| X FM                       | 29        | 5          | 7             | 8            | 9          | 0        | 0                       |  |  |  |  |  |  |  |  |  |
|                            | 4.0%      | 2.1%       | 2.4%          | 7.5%         | 14.3%      | .0%      | .0%                     |  |  |  |  |  |  |  |  |  |
| A3 FM                      | 3         | 0          | 2             | 1            | 0          | 0        | 0                       |  |  |  |  |  |  |  |  |  |
|                            | .4%       | .0%        | .7%           | .9%          | .0%        | .0%      | .0%                     |  |  |  |  |  |  |  |  |  |
| Radju tal-komunita'        | 28        | 8          | 15            | 3            | 2          | 0        | 0                       |  |  |  |  |  |  |  |  |  |
| -                          | 3.8%      | 3.4%       | 5.2%          | 2.8%         | 3.2%       | .0%      | .0%                     |  |  |  |  |  |  |  |  |  |
| No particular station      | 142       | 52         | 56            | 20           | 6          | 8        | 0                       |  |  |  |  |  |  |  |  |  |
|                            | 19.5%     | 21.9%      | 19.6%         | 18.9%        | 9.5%       | 24.2%    | .0%                     |  |  |  |  |  |  |  |  |  |
| Other                      | 0         | 0          | 0             | 0            | 0          | 0        | 0                       |  |  |  |  |  |  |  |  |  |
|                            | .0%       | .0%        | .0%           | .0%          | .0%        | .0%      | .0%                     |  |  |  |  |  |  |  |  |  |
| Refusal                    | 0         | 0          | 0             | 0            | 0          | 0        | 0                       |  |  |  |  |  |  |  |  |  |
|                            | .0%       | .0%        | .0%           | .0%          | .0%        | .0%      | .0%                     |  |  |  |  |  |  |  |  |  |
| Total                      | 728       | 237        | 286           | 106          | 63         | 33       | 3                       |  |  |  |  |  |  |  |  |  |
|                            | 100.0%    | 100.0%     | 100.0%        | 100.0%       | 100.0%     | 100.0%   | 100.0%                  |  |  |  |  |  |  |  |  |  |
| [Note: Total Counts less t | han 30 ar | e not data | representativ |              |            |          |                         |  |  |  |  |  |  |  |  |  |