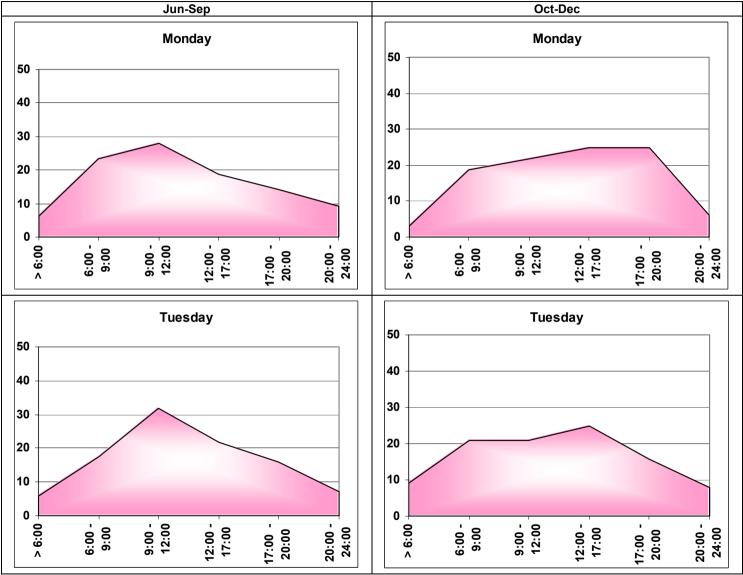

#### FIGURES

|          |                                                                                 | PAGE    |
|----------|---------------------------------------------------------------------------------|---------|
| 3.1      | RADIO LISTENING                                                                 | 97      |
|          | - [JUN/DEC] - [JUN/SEP] - [OCT/DEC]                                             |         |
| 3.2      | FAVOURITE RADIO STATION                                                         | 98-99   |
|          | - [JUN/DEC] - [JUN/SEP] - [OCT/DEC]                                             |         |
| 3.3      | FAVOURITE RADIO STATION BY GENDER                                               | 100     |
|          | - [JUN/DEC] - [JUN/SEP] - [OCT/DEC]                                             |         |
| 3.4      | TV VIEWING                                                                      | 101     |
|          | - [JUN/DEC] - [JUN/SEP] - [OCT/DEC]                                             |         |
| 3.5      | FAVOURITE TV STATION                                                            | 102-103 |
|          | - [JUN/DEC] - [JUN/SEP] - [OCT/DEC]                                             | 101     |
| 3.46     | FAVOURITE TV STATION BY GENDER                                                  | 104     |
|          | - [JUN/DEC] - [JUN/SEP] - [OCT/DEC]                                             | 105     |
| 4.1      | PREFERENCE FOR RADIO PROGRAMME SECTORS BY GENDER                                | 105     |
| 10       | - [Jun/Dec] - [Jun/Sep] - [Oct/Dec]<br>TV Programme Preferences by Gender       | 106     |
| 4.2      | - [Jun/Dec] - [Jun/Sep] - [Oct/Dec]                                             | 100     |
| 5.1      | Radio Listening by Number of Hours                                              | 107     |
| 5.1      | - [Jun/Dec] - [Jun/Sep] - [Oct/Dec]                                             | 107     |
| 5.2      | Radio Listening by Time Racket                                                  | 108     |
| 0.2      | - [Jun/Dec] - [Jun/Sep] - [Oct/Dec]                                             | 100     |
| 5.3      | RADIO LISTENING BY WEEKDAY                                                      | 109-112 |
|          | - [JUN/SEP - MON/SUN] - [OCT/DEC - MON/SUN]                                     |         |
| 5.4      | RADIO LISTENING BY STATION                                                      | 113-114 |
|          | - [JUN/SEP] - [OCT/DEC] - [JUN/DEC]                                             |         |
| 5.5      | RADIO STATION LISTENING BY STATION BY WEEKDAY                                   | 115     |
|          | - [Jun/Dec]                                                                     |         |
| 5.6      | RADIO STATION LISTENING BY MONTH BY STATION                                     | 116-118 |
|          | - [Jun/Dec]                                                                     |         |
| 6.1      | AVERAGE TV VIEWING BY TIME RACKET                                               | 119     |
|          | - [JUN/DEC] - [JUN/SEP] - [OCT/DEC]                                             | 100 100 |
| 6.2      | TV VIEWING BY WEEKDAY                                                           | 120-123 |
| <u> </u> | - [JUN/SEP - MON/SUN] - [OCT/DEC - MON/SUN]                                     | 404 405 |
| 6.3      |                                                                                 | 124-125 |
| 6.4      | - [Jun/Sep] - [Oct/Dec] - [Jun/Dec]<br>TV Station Viewing By Station by Weekday | 126-127 |
| 0.4      | - [JUN/DEC]                                                                     | 120-127 |
| 6.4      | - [JUN/DEC]<br>TV STATION VIEWING BY MONTH BY STATION                           | 128-130 |
| J.7      | - [Jun/Dec]                                                                     | 120-130 |
|          | []                                                                              |         |