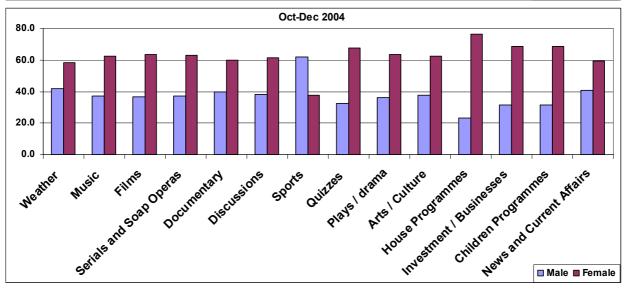

#### FIGURES

|          |                                                                                 | PAGE    |
|----------|---------------------------------------------------------------------------------|---------|
| 3.1      | RADIO LISTENING                                                                 | 97      |
|          | - [JUN/DEC] - [JUN/SEP] - [OCT/DEC]                                             |         |
| 3.2      | FAVOURITE RADIO STATION                                                         | 98-99   |
|          | - [JUN/DEC] - [JUN/SEP] - [OCT/DEC]                                             |         |
| 3.3      | FAVOURITE RADIO STATION BY GENDER                                               | 100     |
|          | - [JUN/DEC] - [JUN/SEP] - [OCT/DEC]                                             |         |
| 3.4      | TV VIEWING                                                                      | 101     |
|          | - [JUN/DEC] - [JUN/SEP] - [OCT/DEC]                                             |         |
| 3.5      | FAVOURITE TV STATION                                                            | 102-103 |
|          | - [JUN/DEC] - [JUN/SEP] - [OCT/DEC]                                             | 101     |
| 3.46     | FAVOURITE TV STATION BY GENDER                                                  | 104     |
|          | - [JUN/DEC] - [JUN/SEP] - [OCT/DEC]                                             | 105     |
| 4.1      | PREFERENCE FOR RADIO PROGRAMME SECTORS BY GENDER                                | 105     |
| 10       | - [Jun/Dec] - [Jun/Sep] - [Oct/Dec]<br>TV Programme Preferences by Gender       | 106     |
| 4.2      | - [Jun/Dec] - [Jun/Sep] - [Oct/Dec]                                             | 100     |
| 5.1      | Radio Listening by Number of Hours                                              | 107     |
| 5.1      | - [Jun/Dec] - [Jun/Sep] - [Oct/Dec]                                             | 107     |
| 5.2      | Radio Listening by Time Racket                                                  | 108     |
| 0.2      | - [Jun/Dec] - [Jun/Sep] - [Oct/Dec]                                             | 100     |
| 5.3      | RADIO LISTENING BY WEEKDAY                                                      | 109-112 |
|          | - [JUN/SEP - MON/SUN] - [OCT/DEC - MON/SUN]                                     |         |
| 5.4      | RADIO LISTENING BY STATION                                                      | 113-114 |
|          | - [JUN/SEP] - [OCT/DEC] - [JUN/DEC]                                             |         |
| 5.5      | RADIO STATION LISTENING BY STATION BY WEEKDAY                                   | 115     |
|          | - [Jun/Dec]                                                                     |         |
| 5.6      | RADIO STATION LISTENING BY MONTH BY STATION                                     | 116-118 |
|          | - [Jun/Dec]                                                                     |         |
| 6.1      | AVERAGE TV VIEWING BY TIME RACKET                                               | 119     |
|          | - [JUN/DEC] - [JUN/SEP] - [OCT/DEC]                                             | 100 100 |
| 6.2      | TV VIEWING BY WEEKDAY                                                           | 120-123 |
| <u> </u> | - [JUN/SEP - MON/SUN] - [OCT/DEC - MON/SUN]                                     | 404 405 |
| 6.3      |                                                                                 | 124-125 |
| 6.4      | - [Jun/Sep] - [Oct/Dec] - [Jun/Dec]<br>TV Station Viewing By Station by Weekday | 126-127 |
| 0.4      | - [JUN/DEC]                                                                     | 120-127 |
| 6.4      | - [JUN/DEC]<br>TV STATION VIEWING BY MONTH BY STATION                           | 128-130 |
| J.7      | - [Jun/Dec]                                                                     | 120-130 |
|          | []                                                                              |         |