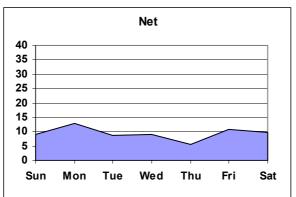

2]   | [1.1]   |
| Rai 1                 | 7.1     | 8.6     | 5.1     |
| Rai 2                 | 2.9     | 3.3     | 2.4     |
| Rai 3                 | [1.3]   | [1.5]   | [1.1]   |
| Rete 4                | 3.9     | [3.7]   | [4.2]   |
| Canale 5              | 10.5    | 10.2    | 10.9    |
| Italia 1              | 8.6     | 9.5     | 7.3     |
| Other Italian Station | [0.9]   | [0.9]   | [0.9]   |
| Discovery Channel     | [0.9]   | [0.7]   | [1.3]   |
| MTV                   | [1.4]   | [1.3]   | [1.5]   |
| BBC Prime             | [2.2]   | [2.3]   | [2.0]   |
| BBC World             | [0.2]   | [0.1]   | [0.2]   |
| Other Station         | 7.0     | 7.0     | 7.1     |
|                       | 100     | 100     | 100     |

[ ] = unqualified as data representatives

125











126

























|                       | Jun   | Jul   | Aug   | Sep   | Oct   | Nov   | Dec   |
|-----------------------|-------|-------|-------|-------|-------|-------|-------|
|                       | %     | %     | %     | %     | %     | %     | %     |
| TVM                   | 25.74 | 29.61 | 26.85 | 23.63 | 23.16 | 33.91 | 29.19 |
| Super 1               | 12.24 | 12.29 | 18.79 | 15.38 | 16.84 | 14.37 | 18.38 |
| Net                   | 11.81 | 5.59  | 6.71  | 10.44 | 10.53 | 8.05  | 10.81 |
| Smash                 | 1.69  | 2.79  | 0.00  | 0.00  | 1.05  | 1.15  | 1.08  |
| Rai 1                 | 11.81 | 10.06 | 2.01  | 8.24  | 5.26  | 6.32  | 3.78  |
| Rai 2                 | 3.38  | 1.68  | 6.04  | 2.75  | 2.11  | 2.87  | 2.16  |
| Rai 3                 | 2.5