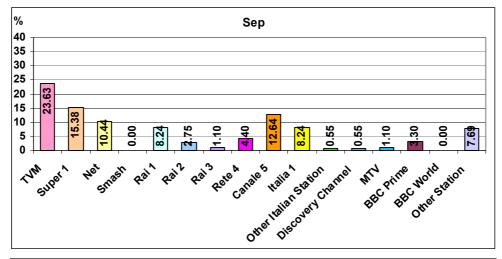

1                 | 7.1     | 8.6     | 5.1     |
| Rai 2                 | 2.9     | 3.3     | 2.4     |
| Rai 3                 | [1.3]   | [1.5]   | [1.1]   |
| Rete 4                | 3.9     | [3.7]   | [4.2]   |
| Canale 5              | 10.5    | 10.2    | 10.9    |
| Italia 1              | 8.6     | 9.5     | 7.3     |
| Other Italian Station | [0.9]   | [0.9]   | [0.9]   |
| Discovery Channel     | [0.9]   | [0.7]   | [1.3]   |
| MTV                   | [1.4]   | [1.3]   | [1.5]   |
| BBC Prime             | [2.2]   | [2.3]   | [2.0]   |
| BBC World             | [0.2]   | [0.1]   | [0.2]   |
| Other Station         | 7.0     | 7.0     | 7.1     |
|                       | 100     | 100     | 100     |

[ ] = unqualified as data representatives

125











126

























|                       | Jun   | Jul   | Aug   | Sep   | Oct   | Nov   | Dec   |
|-----------------------|-------|-------|-------|-------|-------|-------|-------|
|                       | %     | %     | %     | %     | %     | %     | %     |
| TVM                   | 25.74 | 29.61 | 26.85 | 23.63 | 23.16 | 33.91 | 29.19 |
| Super 1               | 12.24 | 12.29 | 18.79 | 15.38 | 16.84 | 14.37 | 18.38 |
| Net                   | 11.81 | 5.59  | 6.71  | 10.44 | 10.53 | 8.05  | 10.81 |
| Smash                 | 1.69  | 2.79  | 0.00  | 0.00  | 1.05  | 1.15  | 1.08  |
| Rai 1                 | 11.81 | 10.06 | 2.01  | 8.24  | 5.26  | 6.32  | 3.78  |
| Rai 2                 | 3.38  | 1.68  | 6.04  | 2.75  | 2.11  | 2.87  | 2.16  |
| Rai 3                 | 2.53  | 1.12  | 0.67  | 1.