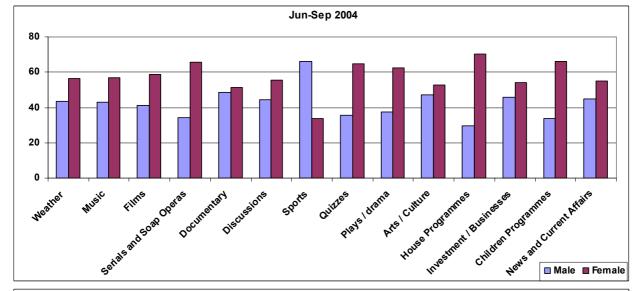

#### FIGURES

|          |                                                                                 | PAGE    |
|----------|---------------------------------------------------------------------------------|---------|
| 3.1      | RADIO LISTENING                                                                 | 97      |
|          | - [JUN/DEC] - [JUN/SEP] - [OCT/DEC]                                             |         |
| 3.2      | FAVOURITE RADIO STATION                                                         | 98-99   |
|          | - [JUN/DEC] - [JUN/SEP] - [OCT/DEC]                                             |         |
| 3.3      | FAVOURITE RADIO STATION BY GENDER                                               | 100     |
|          | - [JUN/DEC] - [JUN/SEP] - [OCT/DEC]                                             |         |
| 3.4      | TV VIEWING                                                                      | 101     |
|          | - [JUN/DEC] - [JUN/SEP] - [OCT/DEC]                                             |         |
| 3.5      | FAVOURITE TV STATION                                                            | 102-103 |
|          | - [JUN/DEC] - [JUN/SEP] - [OCT/DEC]                                             | 101     |
| 3.46     | FAVOURITE TV STATION BY GENDER                                                  | 104     |
|          | - [JUN/DEC] - [JUN/SEP] - [OCT/DEC]                                             | 105     |
| 4.1      | PREFERENCE FOR RADIO PROGRAMME SECTORS BY GENDER                                | 105     |
| 10       | - [Jun/Dec] - [Jun/Sep] - [Oct/Dec]<br>TV Programme Preferences by Gender       | 106     |
| 4.2      | - [Jun/Dec] - [Jun/Sep] - [Oct/Dec]                                             | 100     |
| 5.1      | Radio Listening by Number of Hours                                              | 107     |
| 5.1      | - [Jun/Dec] - [Jun/Sep] - [Oct/Dec]                                             | 107     |
| 5.2      | Radio Listening by Time Racket                                                  | 108     |
| 0.2      | - [Jun/Dec] - [Jun/Sep] - [Oct/Dec]                                             | 100     |
| 5.3      | RADIO LISTENING BY WEEKDAY                                                      | 109-112 |
|          | - [JUN/SEP - MON/SUN] - [OCT/DEC - MON/SUN]                                     |         |
| 5.4      | RADIO LISTENING BY STATION                                                      | 113-114 |
|          | - [JUN/SEP] - [OCT/DEC] - [JUN/DEC]                                             |         |
| 5.5      | RADIO STATION LISTENING BY STATION BY WEEKDAY                                   | 115     |
|          | - [Jun/Dec]                                                                     |         |
| 5.6      | RADIO STATION LISTENING BY MONTH BY STATION                                     | 116-118 |
|          | - [Jun/Dec]                                                                     |         |
| 6.1      | AVERAGE TV VIEWING BY TIME RACKET                                               | 119     |
|          | - [JUN/DEC] - [JUN/SEP] - [OCT/DEC]                                             | 100 100 |
| 6.2      | TV VIEWING BY WEEKDAY                                                           | 120-123 |
| <u> </u> | - [JUN/SEP - MON/SUN] - [OCT/DEC - MON/SUN]                                     | 404 405 |
| 6.3      |                                                                                 | 124-125 |
| 6.4      | - [Jun/Sep] - [Oct/Dec] - [Jun/Dec]<br>TV Station Viewing By Station by Weekday | 126-127 |
| 0.4      | - [JUN/DEC]                                                                     | 120-127 |
| 6.4      | - [JUN/DEC]<br>TV STATION VIEWING BY MONTH BY STATION                           | 128-130 |
| J.7      | - [Jun/Dec]                                                                     | 120-130 |
|          | []                                                                              |         |