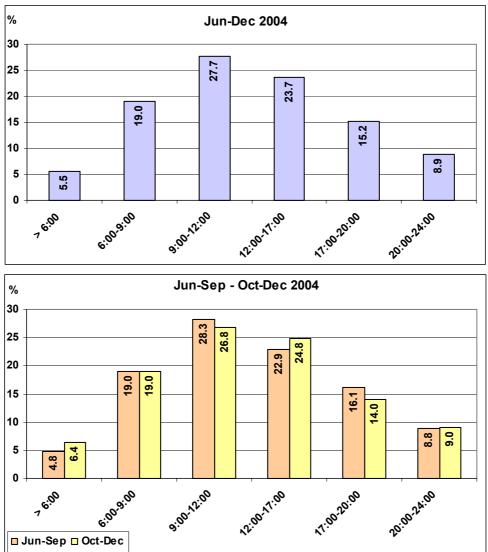

#### FIGURES

|          |                                                                                 | PAGE    |
|----------|---------------------------------------------------------------------------------|---------|
| 3.1      | RADIO LISTENING                                                                 | 97      |
|          | - [JUN/DEC] - [JUN/SEP] - [OCT/DEC]                                             |         |
| 3.2      | FAVOURITE RADIO STATION                                                         | 98-99   |
|          | - [JUN/DEC] - [JUN/SEP] - [OCT/DEC]                                             |         |
| 3.3      | FAVOURITE RADIO STATION BY GENDER                                               | 100     |
|          | - [JUN/DEC] - [JUN/SEP] - [OCT/DEC]                                             |         |
| 3.4      | TV VIEWING                                                                      | 101     |
|          | - [JUN/DEC] - [JUN/SEP] - [OCT/DEC]                                             |         |
| 3.5      | FAVOURITE TV STATION                                                            | 102-103 |
|          | - [JUN/DEC] - [JUN/SEP] - [OCT/DEC]                                             | 101     |
| 3.46     | FAVOURITE TV STATION BY GENDER                                                  | 104     |
|          | - [JUN/DEC] - [JUN/SEP] - [OCT/DEC]                                             | 105     |
| 4.1      | PREFERENCE FOR RADIO PROGRAMME SECTORS BY GENDER                                | 105     |
| 10       | - [Jun/Dec] - [Jun/Sep] - [Oct/Dec]<br>TV Programme Preferences by Gender       | 106     |
| 4.2      | - [Jun/Dec] - [Jun/Sep] - [Oct/Dec]                                             | 100     |
| 5.1      | Radio Listening by Number of Hours                                              | 107     |
| 5.1      | - [Jun/Dec] - [Jun/Sep] - [Oct/Dec]                                             | 107     |
| 5.2      | Radio Listening by Time Racket                                                  | 108     |
| 0.2      | - [Jun/Dec] - [Jun/Sep] - [Oct/Dec]                                             | 100     |
| 5.3      | RADIO LISTENING BY WEEKDAY                                                      | 109-112 |
|          | - [JUN/SEP - MON/SUN] - [OCT/DEC - MON/SUN]                                     |         |
| 5.4      | RADIO LISTENING BY STATION                                                      | 113-114 |
|          | - [JUN/SEP] - [OCT/DEC] - [JUN/DEC]                                             |         |
| 5.5      | RADIO STATION LISTENING BY STATION BY WEEKDAY                                   | 115     |
|          | - [Jun/Dec]                                                                     |         |
| 5.6      | RADIO STATION LISTENING BY MONTH BY STATION                                     | 116-118 |
|          | - [Jun/Dec]                                                                     |         |
| 6.1      | AVERAGE TV VIEWING BY TIME RACKET                                               | 119     |
|          | - [JUN/DEC] - [JUN/SEP] - [OCT/DEC]                                             | 100 100 |
| 6.2      | TV VIEWING BY WEEKDAY                                                           | 120-123 |
| <u> </u> | - [JUN/SEP - MON/SUN] - [OCT/DEC - MON/SUN]                                     | 404 405 |
| 6.3      |                                                                                 | 124-125 |
| 6.4      | - [Jun/Sep] - [Oct/Dec] - [Jun/Dec]<br>TV Station Viewing By Station by Weekday | 126-127 |
| 0.4      | - [JUN/DEC]                                                                     | 120-127 |
| 6.4      | - [JUN/DEC]<br>TV STATION VIEWING BY MONTH BY STATION                           | 128-130 |
| J.7      | - [Jun/Dec]                                                                     | 120-130 |
|          | []                                                                              |         |