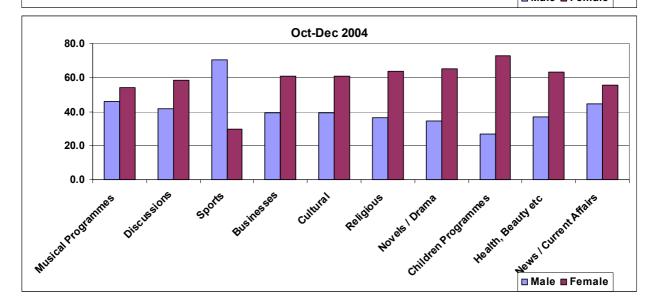

Table 3.4: Favourite Radio Station - By District [Base = All Radio Listeners]

|                        |     |           | Ger   | nder   |       | Age group | )     |
|------------------------|-----|-----------|-------|--------|-------|-----------|-------|
|                        |     | Total     | Male  | Female | 12-29 | 30-49     | 50+   |
|                        |     | Count     | Count | Count  | Count | Count     | Count |
|                        |     | Col %     | Col % | Col %  | Col % | Col %     | Col % |
|                        |     | Row %     | Row % | Row %  | Row % | Row %     | Row % |
| Musical Programmes     | Yes | 616       | 281   | 335    | 193   | 225       | 198   |
| -                      |     | 84.6%     | 88.1% | 81.9%  | 98.5% | 90.4%     | 70.0% |
|                        |     | 100.0%    | 45.6% | 54.4%  | 31.3% | 36.5%     | 32.1% |
| Discussions            | Yes | 394       | 166   | 228    | 49    | 146       | 199   |
|                        |     | 54.1%     | 52.0% | 55.7%  | 25.0% | 58.6%     | 70.3% |
|                        |     | 100.0%    | 42.1% | 57.9%  | 12.4% | 37.1%     | 50.5% |
| Sports                 | Yes | 277       | 187   | 90     | 82    | 96        | 99    |
|                        |     | 38.0%     | 58.6% | 22.0%  | 41.8% | 38.6%     | 35.0% |
|                        |     | 100.0%    | 67.5% | 32.5%  | 29.6% | 34.7%     | 35.7% |
| Businesses             | Yes | 129       | 60    | 69     | 25    | 37        | 67    |
|                        |     | 17.7%     | 18.8% | 16.9%  | 12.8% | 14.9%     | 23.7% |
|                        |     | 100.0%    | 46.5% | 53.5%  | 19.4% | 28.7%     | 51.9% |
| Cultural               | Yes | 372       | 156   | 216    | 66    | 127       | 179   |
|                        |     | 51.1%     | 48.9% | 52.8%  | 33.7% | 51.0%     | 63.3% |
|                        |     | 100.0%    | 41.9% | 58.1%  | 17.7% | 34.1%     | 48.1% |
| Religious              | Yes | 421       | 151   | 270    | 47    | 139       | 235   |
| 5                      |     | 57.8%     | 47.3% | 66.0%  | 24.0% | 55.8%     | 83.0% |
|                        |     | 100.0%    | 35.9% | 64.1%  | 11.2% | 33.0%     | 55.8% |
| Novels / Drama         | Yes | 311       | 102   | 209    | 59    | 91        | 161   |
|                        |     | 42.7%     | 32.0% | 51.1%  | 30.1% | 36.5%     | 56.9% |
|                        |     | 100.0%    | 32.8% | 67.2%  | 19.0% | 29.3%     | 51.8% |
| Children Programmes    | Yes | 237       | 64    | 173    | 54    | 83        | 100   |
|                        |     | 32.6%     | 20.1% | 42.3%  | 27.6% | 33.3%     | 35.3% |
|                        |     | 100.0%    | 27.0% | 73.0%  | 22.8% | 35.0%     | 42.2% |
| Health, Beauty etc     | Yes | 496       | 177   | 319    | 105   | 170       | 221   |
| , , ,                  |     | 68.1%     | 55.5% | 78.0%  | 53.6% | 68.3%     | 78.1% |
|                        |     | 100.0%    | 35.7% | 64.3%  | 21.2% | 34.3%     | 44.6% |
| News / Current Affairs | Yes | 646       | 286   | 360    | 147   | 226       | 273   |
|                        |     | 88.7%     | 89.7% | 88.0%  | 75.0% | 90.8%     | 96.5% |
|                        |     | 100.0%    | 44.3% | 55.7%  | 22.8% | 35.0%     | 42.3% |
| Nister Tatal Counter I |     | an 20 are |       |        |       |           |       |

 Table 4.1: Preferences for Ten Radio Programme Sectors - By Gender and By Age Group

 [Base = All Radio Listeners]

9

| Table 4.2: Preferences fo | r Ten Ra | dio Programme Sectors - By Educational Level [Base = All Radio Listeners] |
|---------------------------|----------|---------------------------------------------------------------------------|
|                           |          | Highest Education Level                                                   |