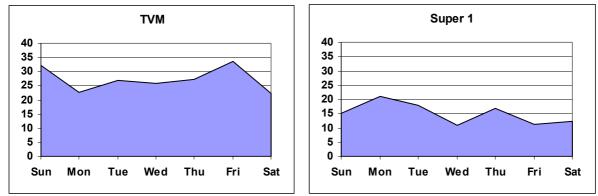

1.2]   | [1.1]   |
| Rai 1                 | 7.1     | 8.6     | 5.1     |
| Rai 2                 | 2.9     | 3.3     | 2.4     |
| Rai 3                 | [1.3]   | [1.5]   | [1.1]   |
| Rete 4                | 3.9     | [3.7]   | [4.2]   |
| Canale 5              | 10.5    | 10.2    | 10.9    |
| Italia 1              | 8.6     | 9.5     | 7.3     |
| Other Italian Station | [0.9]   | [0.9]   | [0.9]   |
| Discovery Channel     | [0.9]   | [0.7]   | [1.3]   |
| MTV                   | [1.4]   | [1.3]   | [1.5]   |
| BBC Prime             | [2.2]   | [2.3]   | [2.0]   |
| BBC World             | [0.2]   | [0.1]   | [0.2]   |
| Other Station         | 7.0     | 7.0     | 7.1     |
|                       | 100     | 100     | 100     |

[ ] = unqualified as data representatives

125











126

























|                       | Jun   | Jul   | Aug   | Sep   | Oct   | Nov   | Dec   |
|-----------------------|-------|-------|-------|-------|-------|-------|-------|
|                       | %     | %     | %     | %     | %     | %     | %     |
| TVM                   | 25.74 | 29.61 | 26.85 | 23.63 | 23.16 | 33.91 | 29.19 |
| Super 1               | 12.24 | 12.29 | 18.79 | 15.38 | 16.84 | 14.37 | 18.38 |
| Net                   | 11.81 | 5.59  | 6.71  | 10.44 | 10.53 | 8.05  | 10.81 |
| Smash                 | 1.69  | 2.79  | 0.00  | 0.00  | 1.05  | 1.15  | 1.08  |
| Rai 1                 | 11.81 | 10.06 | 2.01  | 8.24  | 5.26  | 6.32  | 3.78  |
| Rai 2                 | 3.38  | 1.68  | 6.04  | 2.75  | 2.11  | 2.87  | 2.16  |
| Rai 3                 | 2