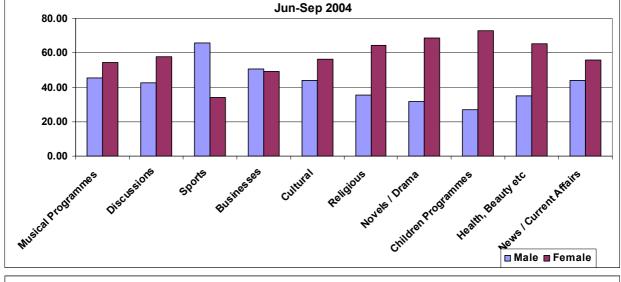

DAY                                             | 120-123 |
|            | - [JUN/SEP - MON/SUN] - [OCT/DEC - MON/SUN]                       |         |
| 6.3        | TV VIEWING BY STATION                                             | 124-125 |
|            | - [JUN/SEP] - [OCT/DEC] - [JUN/DEC]                               |         |
| 6.4        | TV STATION VIEWING BY STATION BY WEEKDAY                          | 126-127 |
|            | - [Jun/Dec]                                                       |         |
| 6.4        | TV STATION VIEWING BY MONTH BY STATION                            | 128-130 |
|            | - [JUN/DEC]                                                       |         |







### FIGURE 3.2: FAVORITE RADIO STATION







































































FIGURE 5.3: RADIO LISTENING BY WEEKDAY



Continuous Audience Assessment Jun-Dec 2004



Continuous Audience Assessment Jun-Dec 2004



Continuous Audience Assessment Jun-Dec 2004



### FIGURE 5.4: RADIO LISTENING BY STATION









|                                          | Jun-Dec | Jun-Sep | Oct-Dec |  |  |
|------------------------------------------|---------|---------|---------|--|--|
| Radju Malta                              | 12.1    | 13.0    | [11.0]  |  |  |
| Radju 1066                               | [1.6]   | [2.0]   | 1.0]    |  |  |
| Super One Radio                          | 17.6    | 16.3    | 19.5    |  |  |
| Radio 101                                | 9.8     | 11.0    | [8.1]   |  |  |
| Bay Radio                                | 14.5