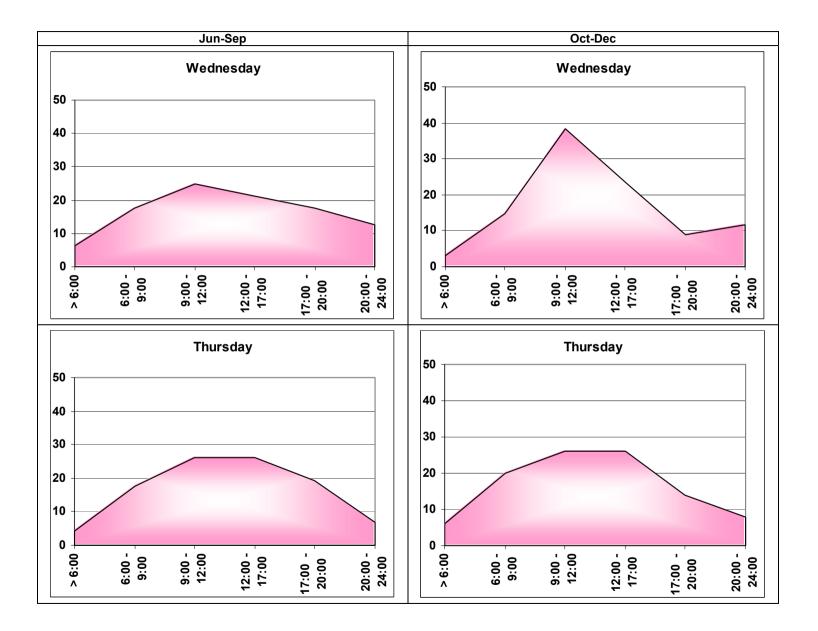

#### FIGURES

|          |                                                                                 | PAGE    |
|----------|---------------------------------------------------------------------------------|---------|
| 3.1      | RADIO LISTENING                                                                 | 97      |
|          | - [JUN/DEC] - [JUN/SEP] - [OCT/DEC]                                             |         |
| 3.2      | FAVOURITE RADIO STATION                                                         | 98-99   |
|          | - [JUN/DEC] - [JUN/SEP] - [OCT/DEC]                                             |         |
| 3.3      | FAVOURITE RADIO STATION BY GENDER                                               | 100     |
|          | - [JUN/DEC] - [JUN/SEP] - [OCT/DEC]                                             |         |
| 3.4      | TV VIEWING                                                                      | 101     |
|          | - [JUN/DEC] - [JUN/SEP] - [OCT/DEC]                                             |         |
| 3.5      | FAVOURITE TV STATION                                                            | 102-103 |
|          | - [JUN/DEC] - [JUN/SEP] - [OCT/DEC]                                             | 101     |
| 3.46     | FAVOURITE TV STATION BY GENDER                                                  | 104     |
|          | - [JUN/DEC] - [JUN/SEP] - [OCT/DEC]                                             | 105     |
| 4.1      | PREFERENCE FOR RADIO PROGRAMME SECTORS BY GENDER                                | 105     |
| 10       | - [Jun/Dec] - [Jun/Sep] - [Oct/Dec]<br>TV Programme Preferences by Gender       | 106     |
| 4.2      | - [Jun/Dec] - [Jun/Sep] - [Oct/Dec]                                             | 100     |
| 5.1      | Radio Listening by Number of Hours                                              | 107     |
| 5.1      | - [Jun/Dec] - [Jun/Sep] - [Oct/Dec]                                             | 107     |
| 5.2      | Radio Listening by Time Racket                                                  | 108     |
| 0.2      | - [Jun/Dec] - [Jun/Sep] - [Oct/Dec]                                             | 100     |
| 5.3      | RADIO LISTENING BY WEEKDAY                                                      | 109-112 |
|          | - [JUN/SEP - MON/SUN] - [OCT/DEC - MON/SUN]                                     |         |
| 5.4      | RADIO LISTENING BY STATION                                                      | 113-114 |
|          | - [JUN/SEP] - [OCT/DEC] - [JUN/DEC]                                             |         |
| 5.5      | RADIO STATION LISTENING BY STATION BY WEEKDAY                                   | 115     |
|          | - [Jun/Dec]                                                                     |         |
| 5.6      | RADIO STATION LISTENING BY MONTH BY STATION                                     | 116-118 |
|          | - [Jun/Dec]                                                                     |         |
| 6.1      | AVERAGE TV VIEWING BY TIME RACKET                                               | 119     |
|          | - [JUN/DEC] - [JUN/SEP] - [OCT/DEC]                                             | 100 100 |
| 6.2      | TV VIEWING BY WEEKDAY                                                           | 120-123 |
| <u> </u> | - [JUN/SEP - MON/SUN] - [OCT/DEC - MON/SUN]                                     | 404 405 |
| 6.3      |                                                                                 | 124-125 |
| 6.4      | - [Jun/Sep] - [Oct/Dec] - [Jun/Dec]<br>TV Station Viewing By Station by Weekday | 126-127 |
| 0.4      | - [JUN/DEC]                                                                     | 120-127 |
| 6.4      | - [JUN/DEC]<br>TV STATION VIEWING BY MONTH BY STATION                           | 128-130 |
| J.7      | - [Jun/Dec]                                                                     | 120-130 |
|          | []                                                                              |         |