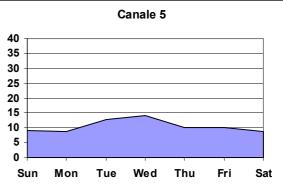

]   |
| Rai 1                 | 7.1     | 8.6     | 5.1     |
| Rai 2                 | 2.9     | 3.3     | 2.4     |
| Rai 3                 | [1.3]   | [1.5]   | [1.1]   |
| Rete 4                | 3.9     | [3.7]   | [4.2]   |
| Canale 5              | 10.5    | 10.2    | 10.9    |
| Italia 1              | 8.6     | 9.5     | 7.3     |
| Other Italian Station | [0.9]   | [0.9]   | [0.9]   |
| Discovery Channel     | [0.9]   | [0.7]   | [1.3]   |
| MTV                   | [1.4]   | [1.3]   | [1.5]   |
| BBC Prime             | [2.2]   | [2.3]   | [2.0]   |
| BBC World             | [0.2]   | [0.1]   | [0.2]   |
| Other Station         | 7.0     | 7.0     | 7.1     |
|                       | 100     | 100     | 100     |

[ ] = unqualified as data representatives

125











126

























|                       | Jun   | Jul   | Aug   | Sep   | Oct   | Nov   | Dec   |
|-----------------------|-------|-------|-------|-------|-------|-------|-------|
|                       | %     | %     | %     | %     | %     | %     | %     |
| TVM                   | 25.74 | 29.61 | 26.85 | 23.63 | 23.16 | 33.91 | 29.19 |
| Super 1               | 12.24 | 12.29 | 18.79 | 15.38 | 16.84 | 14.37 | 18.38 |
| Net                   | 11.81 | 5.59  | 6.71  | 10.44 | 10.53 | 8.05  | 10.81 |
| Smash                 | 1.69  | 2.79  | 0.00  | 0.00  | 1.05  | 1.15  | 1.08  |
| Rai 1                 | 11.81 | 10.06 | 2.01  | 8.24  | 5.26  | 6.32  | 3.78  |
| Rai 2                 | 3.38  | 1.68  | 6.04  | 2.75  | 2.11  | 2.87  | 2.16  |
| Rai 3                 | 2.53  | 1.12