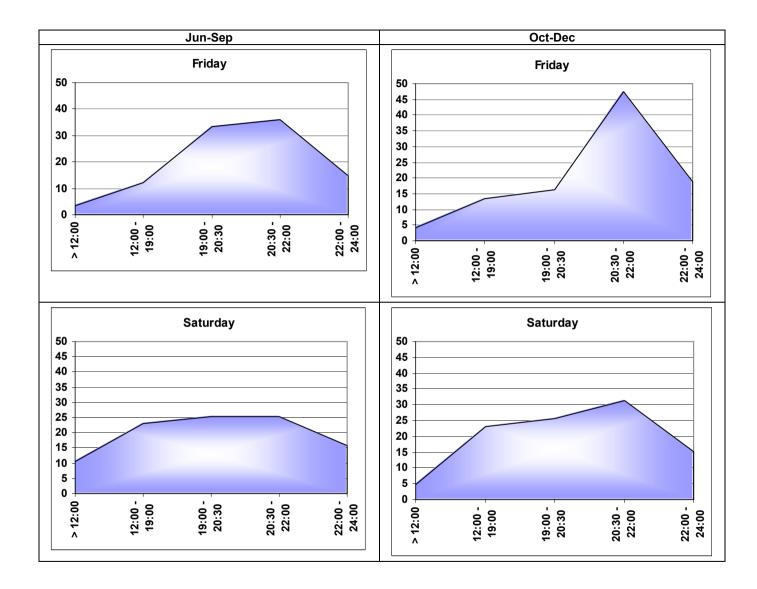

#### FIGURES

|          |                                                                                 | PAGE    |
|----------|---------------------------------------------------------------------------------|---------|
| 3.1      | RADIO LISTENING                                                                 | 97      |
|          | - [JUN/DEC] - [JUN/SEP] - [OCT/DEC]                                             |         |
| 3.2      | FAVOURITE RADIO STATION                                                         | 98-99   |
|          | - [JUN/DEC] - [JUN/SEP] - [OCT/DEC]                                             |         |
| 3.3      | FAVOURITE RADIO STATION BY GENDER                                               | 100     |
|          | - [JUN/DEC] - [JUN/SEP] - [OCT/DEC]                                             |         |
| 3.4      | TV VIEWING                                                                      | 101     |
|          | - [JUN/DEC] - [JUN/SEP] - [OCT/DEC]                                             |         |
| 3.5      | FAVOURITE TV STATION                                                            | 102-103 |
|          | - [JUN/DEC] - [JUN/SEP] - [OCT/DEC]                                             | 101     |
| 3.46     | FAVOURITE TV STATION BY GENDER                                                  | 104     |
|          | - [JUN/DEC] - [JUN/SEP] - [OCT/DEC]                                             | 105     |
| 4.1      | PREFERENCE FOR RADIO PROGRAMME SECTORS BY GENDER                                | 105     |
| 10       | - [Jun/Dec] - [Jun/Sep] - [Oct/Dec]<br>TV Programme Preferences by Gender       | 106     |
| 4.2      | - [Jun/Dec] - [Jun/Sep] - [Oct/Dec]                                             | 100     |
| 5.1      | Radio Listening by Number of Hours                                              | 107     |
| 5.1      | - [Jun/Dec] - [Jun/Sep] - [Oct/Dec]                                             | 107     |
| 5.2      | Radio Listening by Time Racket                                                  | 108     |
| 0.2      | - [Jun/Dec] - [Jun/Sep] - [Oct/Dec]                                             | 100     |
| 5.3      | RADIO LISTENING BY WEEKDAY                                                      | 109-112 |
|          | - [JUN/SEP - MON/SUN] - [OCT/DEC - MON/SUN]                                     |         |
| 5.4      | RADIO LISTENING BY STATION                                                      | 113-114 |
|          | - [JUN/SEP] - [OCT/DEC] - [JUN/DEC]                                             |         |
| 5.5      | RADIO STATION LISTENING BY STATION BY WEEKDAY                                   | 115     |
|          | - [Jun/Dec]                                                                     |         |
| 5.6      | RADIO STATION LISTENING BY MONTH BY STATION                                     | 116-118 |
|          | - [Jun/Dec]                                                                     |         |
| 6.1      | AVERAGE TV VIEWING BY TIME RACKET                                               | 119     |
|          | - [JUN/DEC] - [JUN/SEP] - [OCT/DEC]                                             | 100 100 |
| 6.2      | TV VIEWING BY WEEKDAY                                                           | 120-123 |
| <u> </u> | - [JUN/SEP - MON/SUN] - [OCT/DEC - MON/SUN]                                     | 404 405 |
| 6.3      |                                                                                 | 124-125 |
| 6.4      | - [Jun/Sep] - [Oct/Dec] - [Jun/Dec]<br>TV Station Viewing By Station by Weekday | 126-127 |
| 0.4      | - [JUN/DEC]                                                                     | 120-127 |
| 6.4      | - [JUN/DEC]<br>TV STATION VIEWING BY MONTH BY STATION                           | 128-130 |
| J.7      | - [Jun/Dec]                                                                     | 120-130 |
|          | []                                                                              |         |