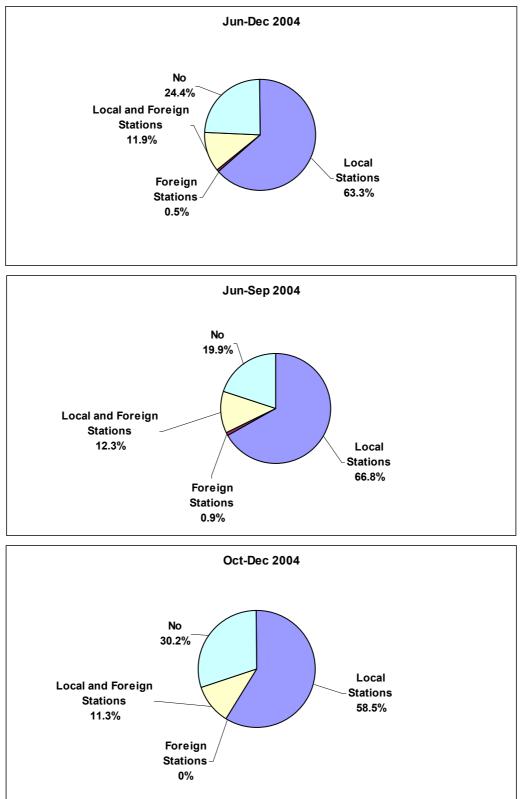

|                                    |                 | Ger            | nder           |                | Age group      |                |
|------------------------------------|-----------------|----------------|----------------|----------------|----------------|----------------|
|                                    | Total           | Male           | Female         | 12-29          | 30-49          | 50+            |
|                                    | Count           | Count          | Count          | Count          | Count          | Count          |
|                                    | Col %           | Col %          | Col %          | Col %          | Col %          | Col %          |
| Do you listen to Radio             | Row %           | Row %          | Row %          | Row %          | Row %          | Row %          |
| Local Stations                     | 613             | 264            | 349            | 157            | 218            | 238            |
|                                    | 63.3%           | 62.3%          | 64.0%          | 60.2%          | 65.5%          | 63.5%          |
|                                    | 100.0%          | 43.1%          | 56.9%          | 25.6%          | 35.6%          | 38.8%          |
| Foreign Stations                   | 5               | 2              | 3              | 20.070         | 2              | 1              |
| r ereign etatione                  | .5%             | .5%            | .6%            | .8%            | .6%            | .3%            |
|                                    | 100.0%          | 40.0%          | 60.0%          | 40.0%          | 40.0%          | 20.0%          |
| Local and Foreign stations         | 115             | 55             | 60             | 39             | 31             | 45             |
| 5                                  | 11.9%           | 13.0%          | 11.0%          | 14.9%          | 9.3%           | 12.0%          |
|                                    | 100.0%          | 47.8%          | 52.2%          | 33.9%          | 27.0%          | 39.1%          |
| Sub Tatal N                        | 700             | 201            | 410            | 100            | 051            | 284            |
| Sub-Total N                        | 733             | 321<br>75.7%   | 412<br>75.6%   | 198<br>75.9%   | 251<br>75.4%   | -              |
| Sub-Total Col %<br>Sub-Total Row % | 75.6%<br>100.0% | 75.7%<br>43.8% | 75.0%<br>56.2% | 75.9%<br>27.0% | 75.4%<br>34.2% | 75.7%<br>38.7% |
| Sub-Total Row 78                   | 100.076         | 43.070         | 50.270         | 21.070         | 34.270         | 30.7 /0        |
| No                                 | 236             | 103            | 133            | 63             | 82             | 91             |
|                                    | 24.4%           | 24.3%          | 24.4%          | 24.1%          | 24.6%          | 24.3%          |
|                                    | 100.0%          | 43.6%          | 56.4%          | 26.7%          | 34.7%          | 38.6%          |
| Refusal                            | 0               | 0              | 0              | 0              | 0              | 0              |
|                                    | .0%             | .0%            | .0%            | .0%            | .0%            | .0%            |
|                                    | .0%             | .0%            | .0%            | .0%            | .0%            | .0%            |
| Total                              | 969             | 424            | 545            | 261            | 333            | 375            |
|                                    | 100.0%          | 100.0%         | 100.0%         | 100.0%         | 100.0%         | 100.0%         |
|                                    | 100.0%          | 43.8%          | 56.2%          | 26.9%          | 34.4%          | 38.7%          |
| Note: Total Counts less than 3     | ) are not o     | lata renreg    | sentatives     |                |                |                |