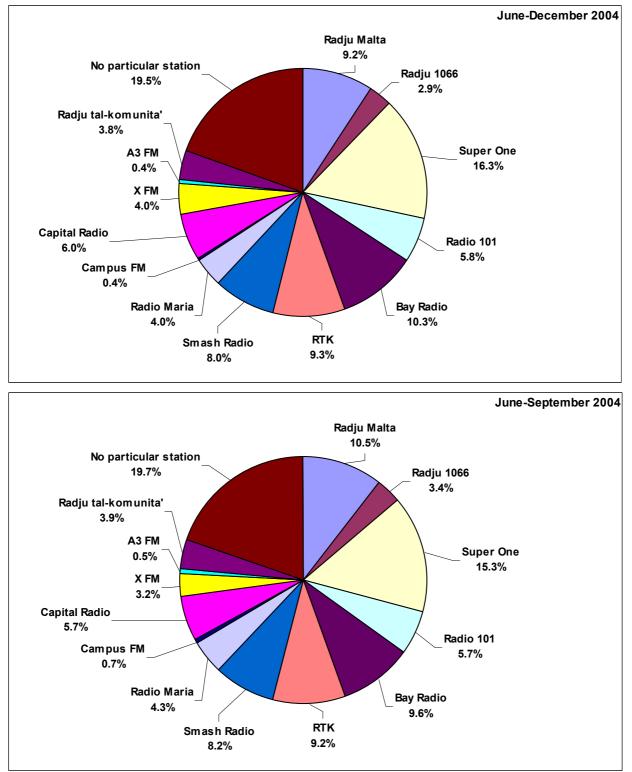

|                         |        | Ger    | nder   |        | Age group | )      |
|-------------------------|--------|--------|--------|--------|-----------|--------|
|                         | Total  | Male   | Female | 12-29  | 30-49     | 50+    |
|                         | Count  | Count  | Count  | Count  | Count     | Count  |
| Favourite Radio Station | Col %     | Col %  |
| Radju Malta             | 67     | 21     | 46     | 3      | 23        | 41     |
|                         | 9.2%   | 6.6%   | 11.2%  | 1.5%   | 9.2%      | 14.5%  |
| Radju 1066              | 21     | 11     | 10     | 17     | 4         | 0      |
|                         | 2.9%   | 3.4%   | 2.4%   | 8.7%   | 1.6%      | .0%    |
| Super One               | 119    | 63     | 56     | 7      | 45        | 67     |
|                         | 16.3%  | 19.7%  | 13.7%  | 3.6%   | 18.1%     | 23.7%  |
| Radio 101               | 42     | 21     | 21     | 4      | 12        | 26     |
|                         | 5.8%   | 6.6%   | 5.1%   | 2.0%   | 4.8%      | 9.2%   |
| Bay Radio               | 75     | 34     | 41     | 49     | 24        | 2      |
|                         | 10.3%  | 10.7%  | 10.0%  | 25.0%  | 9.6%      | .7%    |
| RTK                     | 68     | 21     | 47     | 1      | 24        | 43     |
|                         | 9.3%   | 6.6%   | 11.5%  | .5%    | 9.6%      | 15.2%  |
| Smash Radio             | 58     | 20     | 38     | 32     | 24        | 2      |
|                         | 8.0%   | 6.3%   | 9.3%   | 16.3%  | 9.6%      | .7%    |
| Radio Maria             | 29     | 9      | 20     | 2      | 8         | 19     |
|                         | 4.0%   | 2.8%   | 4.9%   | 1.0%   | 3.2%      | 6.7%   |
| Campus FM               | 3      | 2      | 1      | 0      | 1         | 2      |
|                         | .4%    | .6%    | .2%    | .0%    | .4%       | .7%    |
| Capital Radio           | 44     | 24     | 20     | 23     | 19        | 2      |
|                         | 6.0%   | 7.5%   | 4.9%   | 11.7%  | 7.6%      | .7%    |
| X FM                    | 29     | 14     | 15     | 16     | 10        | 3      |
|                         | 4.0%   | 4.4%   | 3.7%   | 8.2%   | 4.0%      | 1.1%   |
| A3 FM                   | 3      | 3      | 0      | 3      | 0         | 0      |
|                         | .4%    | .9%    | .0%    | 1.5%   | .0%       | .0%    |
| Radju tal-komunita'     | 28     | 9      | 19     | 7      | 13        | 8      |
|                         | 3.8%   | 2.8%   | 4.6%   | 3.6%   | 5.2%      | 2.8%   |
| No particular station   | 142    | 67     | 75     | 32     | 42        | 68     |
|                         | 19.5%  | 21.0%  | 18.3%  | 16.3%  | 16.9%     | 24.0%  |
| Other                   | 0      | 0      | 0      | 0      | 0         | 0      |
| Defined                 | .0%    | .0%    | .0%    | .0%    | .0%       | .0%    |
| Refusal                 | 0      | 0      | 0      | 0      | 0         | 0      |
| Total                   | .0%    | .0%    | .0%    | .0%    | .0%       | .0%    |
| Total                   | 728    | 319    | 409    | 196    | 249       | 283    |
| L                       | 100.0% | 100.0% | 100.0% | 100.0% | 100.0%    | 100.0% |