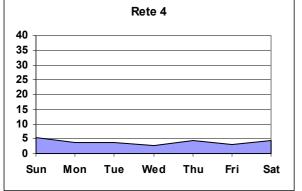

.1]   |
| Rai 1                 | 7.1     | 8.6     | 5.1     |
| Rai 2                 | 2.9     | 3.3     | 2.4     |
| Rai 3                 | [1.3]   | [1.5]   | [1.1]   |
| Rete 4                | 3.9     | [3.7]   | [4.2]   |
| Canale 5              | 10.5    | 10.2    | 10.9    |
| Italia 1              | 8.6     | 9.5     | 7.3     |
| Other Italian Station | [0.9]   | [0.9]   | [0.9]   |
| Discovery Channel     | [0.9]   | [0.7]   | [1.3]   |
| MTV                   | [1.4]   | [1.3]   | [1.5]   |
| BBC Prime             | [2.2]   | [2.3]   | [2.0]   |
| BBC World             | [0.2]   | [0.1]   | [0.2]   |
| Other Station         | 7.0     | 7.0     | 7.1     |
|                       | 100     | 100     | 100     |

[ ] = unqualified as data representatives

125











126

























|                       | Jun   | Jul   | Aug   | Sep   | Oct   | Nov   | Dec   |
|-----------------------|-------|-------|-------|-------|-------|-------|-------|
|                       | %     | %     | %     | %     | %     | %     | %     |
| TVM                   | 25.74 | 29.61 | 26.85 | 23.63 | 23.16 | 33.91 | 29.19 |
| Super 1               | 12.24 | 12.29 | 18.79 | 15.38 | 16.84 | 14.37 | 18.38 |
| Net                   | 11.81 | 5.59  | 6.71  | 10.44 | 10.53 | 8.05  | 10.81 |
| Smash                 | 1.69  | 2.79  | 0.00  | 0.00  | 1.05  | 1.15  | 1.08  |
| Rai 1                 | 11.81 | 10.06 | 2.01  | 8.24  | 5.26  | 6.32  | 3.78  |
| Rai 2                 | 3.38  | 1.68  | 6.04  | 2.75  | 2.11  | 2.87  | 2.16  |
| Rai 3                 | 2.53  | 1.12