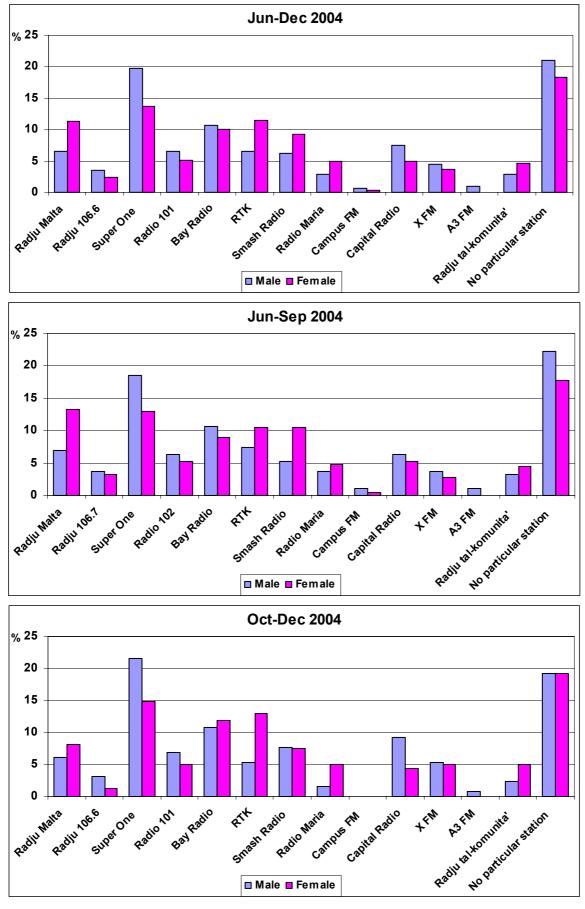

#### FIGURES

|          |                                                                                 | PAGE    |
|----------|---------------------------------------------------------------------------------|---------|
| 3.1      | RADIO LISTENING                                                                 | 97      |
|          | - [JUN/DEC] - [JUN/SEP] - [OCT/DEC]                                             |         |
| 3.2      | FAVOURITE RADIO STATION                                                         | 98-99   |
|          | - [JUN/DEC] - [JUN/SEP] - [OCT/DEC]                                             |         |
| 3.3      | FAVOURITE RADIO STATION BY GENDER                                               | 100     |
|          | - [JUN/DEC] - [JUN/SEP] - [OCT/DEC]                                             |         |
| 3.4      | TV VIEWING                                                                      | 101     |
|          | - [JUN/DEC] - [JUN/SEP] - [OCT/DEC]                                             |         |
| 3.5      | FAVOURITE TV STATION                                                            | 102-103 |
|          | - [JUN/DEC] - [JUN/SEP] - [OCT/DEC]                                             | 101     |
| 3.46     | FAVOURITE TV STATION BY GENDER                                                  | 104     |
|          | - [JUN/DEC] - [JUN/SEP] - [OCT/DEC]                                             | 105     |
| 4.1      | PREFERENCE FOR RADIO PROGRAMME SECTORS BY GENDER                                | 105     |
| 10       | - [Jun/Dec] - [Jun/Sep] - [Oct/Dec]<br>TV Programme Preferences by Gender       | 106     |
| 4.2      | - [Jun/Dec] - [Jun/Sep] - [Oct/Dec]                                             | 100     |
| 5.1      | Radio Listening by Number of Hours                                              | 107     |
| 5.1      | - [Jun/Dec] - [Jun/Sep] - [Oct/Dec]                                             | 107     |
| 5.2      | Radio Listening by Time Racket                                                  | 108     |
| 0.2      | - [Jun/Dec] - [Jun/Sep] - [Oct/Dec]                                             | 100     |
| 5.3      | RADIO LISTENING BY WEEKDAY                                                      | 109-112 |
|          | - [JUN/SEP - MON/SUN] - [OCT/DEC - MON/SUN]                                     |         |
| 5.4      | RADIO LISTENING BY STATION                                                      | 113-114 |
|          | - [JUN/SEP] - [OCT/DEC] - [JUN/DEC]                                             |         |
| 5.5      | RADIO STATION LISTENING BY STATION BY WEEKDAY                                   | 115     |
|          | - [Jun/Dec]                                                                     |         |
| 5.6      | RADIO STATION LISTENING BY MONTH BY STATION                                     | 116-118 |
|          | - [Jun/Dec]                                                                     |         |
| 6.1      | AVERAGE TV VIEWING BY TIME RACKET                                               | 119     |
|          | - [JUN/DEC] - [JUN/SEP] - [OCT/DEC]                                             | 100 100 |
| 6.2      | TV VIEWING BY WEEKDAY                                                           | 120-123 |
| <u> </u> | - [JUN/SEP - MON/SUN] - [OCT/DEC - MON/SUN]                                     | 404 405 |
| 6.3      |                                                                                 | 124-125 |
| 6.4      | - [Jun/Sep] - [Oct/Dec] - [Jun/Dec]<br>TV Station Viewing By Station by Weekday | 126-127 |
| 0.4      | - [JUN/DEC]                                                                     | 120-127 |
| 6.4      | - [JUN/DEC]<br>TV STATION VIEWING BY MONTH BY STATION                           | 128-130 |
| J.7      | - [Jun/Dec]                                                                     | 120-130 |
|          | []                                                                              |         |