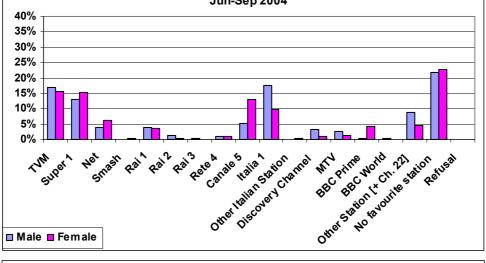

 Table 4.1: Preferences for Ten Radio Programme Sectors - By Gender and By Age Group

 [Base = All Radio Listeners]

9

| Table 4.2: Preferences fo | r Ten Ra | dio Programme Sectors - By Educational Level [Base = All Radio Listeners] |
|---------------------------|----------|---------------------------------------------------------------------------|
|                           |          | Highest Education Level                                                   |