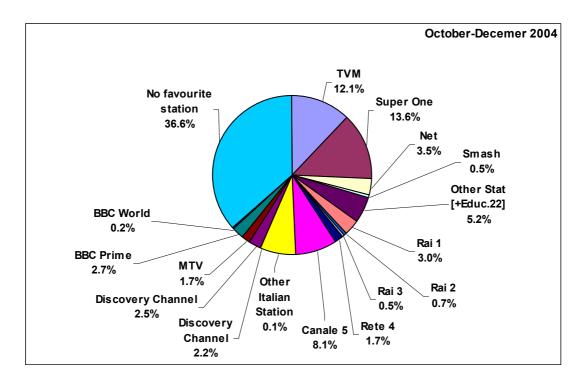

 Table 4.1: Preferences for Ten Radio Programme Sectors - By Gender and By Age Group

 [Base = All Radio Listeners]

9

| Table 4.2: Preferences fo | r Ten Ra | dio Programme Sectors - By Educational Level [Base = All Radio Listeners] |
|---------------------------|----------|---------------------------------------------------------------------------|
|                           |          | Highest Education Level                                                   |