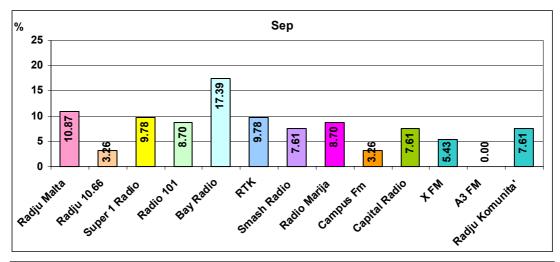

#### FIGURES

|          |                                                                                 | PAGE    |
|----------|---------------------------------------------------------------------------------|---------|
| 3.1      | RADIO LISTENING                                                                 | 97      |
|          | - [JUN/DEC] - [JUN/SEP] - [OCT/DEC]                                             |         |
| 3.2      | FAVOURITE RADIO STATION                                                         | 98-99   |
|          | - [JUN/DEC] - [JUN/SEP] - [OCT/DEC]                                             |         |
| 3.3      | FAVOURITE RADIO STATION BY GENDER                                               | 100     |
|          | - [JUN/DEC] - [JUN/SEP] - [OCT/DEC]                                             |         |
| 3.4      | TV VIEWING                                                                      | 101     |
|          | - [JUN/DEC] - [JUN/SEP] - [OCT/DEC]                                             |         |
| 3.5      | FAVOURITE TV STATION                                                            | 102-103 |
|          | - [JUN/DEC] - [JUN/SEP] - [OCT/DEC]                                             | 101     |
| 3.46     | FAVOURITE TV STATION BY GENDER                                                  | 104     |
|          | - [JUN/DEC] - [JUN/SEP] - [OCT/DEC]                                             | 105     |
| 4.1      | PREFERENCE FOR RADIO PROGRAMME SECTORS BY GENDER                                | 105     |
| 10       | - [Jun/Dec] - [Jun/Sep] - [Oct/Dec]<br>TV Programme Preferences by Gender       | 106     |
| 4.2      | - [Jun/Dec] - [Jun/Sep] - [Oct/Dec]                                             | 100     |
| 5.1      | Radio Listening by Number of Hours                                              | 107     |
| 5.1      | - [Jun/Dec] - [Jun/Sep] - [Oct/Dec]                                             | 107     |
| 5.2      | Radio Listening by Time Racket                                                  | 108     |
| 0.2      | - [Jun/Dec] - [Jun/Sep] - [Oct/Dec]                                             | 100     |
| 5.3      | RADIO LISTENING BY WEEKDAY                                                      | 109-112 |
|          | - [JUN/SEP - MON/SUN] - [OCT/DEC - MON/SUN]                                     |         |
| 5.4      | RADIO LISTENING BY STATION                                                      | 113-114 |
|          | - [JUN/SEP] - [OCT/DEC] - [JUN/DEC]                                             |         |
| 5.5      | RADIO STATION LISTENING BY STATION BY WEEKDAY                                   | 115     |
|          | - [Jun/Dec]                                                                     |         |
| 5.6      | RADIO STATION LISTENING BY MONTH BY STATION                                     | 116-118 |
|          | - [Jun/Dec]                                                                     |         |
| 6.1      | AVERAGE TV VIEWING BY TIME RACKET                                               | 119     |
|          | - [JUN/DEC] - [JUN/SEP] - [OCT/DEC]                                             | 100 100 |
| 6.2      | TV VIEWING BY WEEKDAY                                                           | 120-123 |
| <u> </u> | - [JUN/SEP - MON/SUN] - [OCT/DEC - MON/SUN]                                     | 404 405 |
| 6.3      |                                                                                 | 124-125 |
| 6.4      | - [Jun/Sep] - [Oct/Dec] - [Jun/Dec]<br>TV Station Viewing By Station by Weekday | 126-127 |
| 0.4      | - [JUN/DEC]                                                                     | 120-127 |
| 6.4      | - [JUN/DEC]<br>TV STATION VIEWING BY MONTH BY STATION                           | 128-130 |
| J.7      | - [Jun/Dec]                                                                     | 120-130 |
|          | []                                                                              |         |