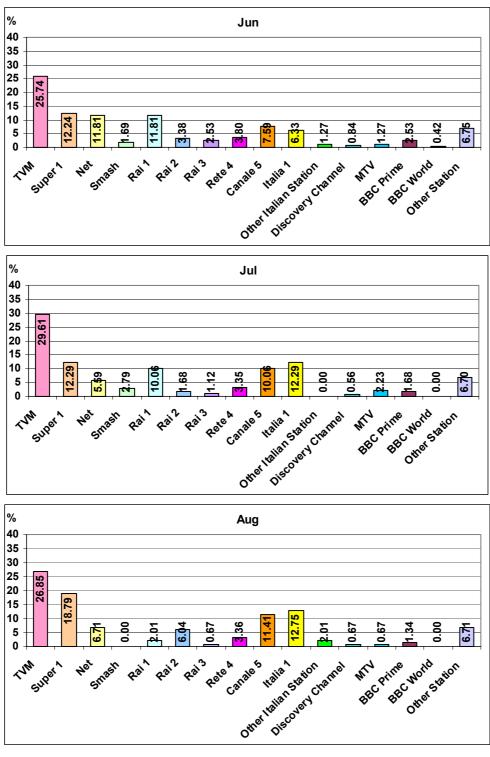

Rai 1                 | 7.1     | 8.6     | 5.1     |
| Rai 2                 | 2.9     | 3.3     | 2.4     |
| Rai 3                 | [1.3]   | [1.5]   | [1.1]   |
| Rete 4                | 3.9     | [3.7]   | [4.2]   |
| Canale 5              | 10.5    | 10.2    | 10.9    |
| Italia 1              | 8.6     | 9.5     | 7.3     |
| Other Italian Station | [0.9]   | [0.9]   | [0.9]   |
| Discovery Channel     | [0.9]   | [0.7]   | [1.3]   |
| MTV                   | [1.4]   | [1.3]   | [1.5]   |
| BBC Prime             | [2.2]   | [2.3]   | [2.0]   |
| BBC World             | [0.2]   | [0.1]   | [0.2]   |
| Other Station         | 7.0     | 7.0     | 7.1     |
|                       | 100     | 100     | 100     |

[ ] = unqualified as data representatives

125











126

























|                       | Jun   | Jul   | Aug   | Sep   | Oct   | Nov   | Dec   |
|-----------------------|-------|-------|-------|-------|-------|-------|-------|
|                       | %     | %     | %     | %     | %     | %     | %     |
| TVM                   | 25.74 | 29.61 | 26.85 | 23.63 | 23.16 | 33.91 | 29.19 |
| Super 1               | 12.24 | 12.29 | 18.79 | 15.38 | 16.84 | 14.37 | 18.38 |
| Net                   | 11.81 | 5.59  | 6.71  | 10.44 | 10.53 | 8.05  | 10.81 |
| Smash                 | 1.69  | 2.79  | 0.00  | 0.00  | 1.05  | 1.15  | 1.08  |
| Rai 1                 | 11.81 | 10.06 | 2.01  | 8.24  | 5.26  | 6.32  | 3.78  |
| Rai 2                 | 3.38  | 1.68  | 6.04  | 2.75  | 2.11  | 2.87  | 2.16  |
| Rai 3                 | 2.53  | 1.12  | 0.67