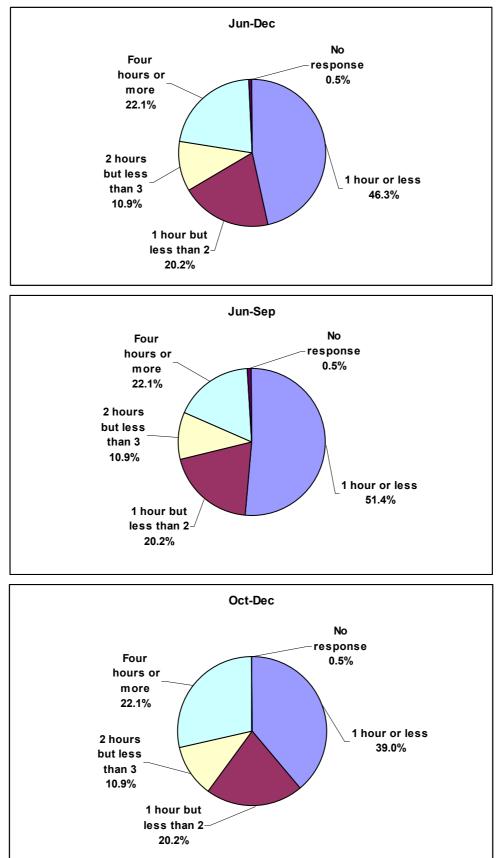

#### FIGURES

|          |                                                                                 | PAGE    |
|----------|---------------------------------------------------------------------------------|---------|
| 3.1      | RADIO LISTENING                                                                 | 97      |
|          | - [JUN/DEC] - [JUN/SEP] - [OCT/DEC]                                             |         |
| 3.2      | FAVOURITE RADIO STATION                                                         | 98-99   |
|          | - [JUN/DEC] - [JUN/SEP] - [OCT/DEC]                                             |         |
| 3.3      | FAVOURITE RADIO STATION BY GENDER                                               | 100     |
|          | - [JUN/DEC] - [JUN/SEP] - [OCT/DEC]                                             |         |
| 3.4      | TV VIEWING                                                                      | 101     |
|          | - [JUN/DEC] - [JUN/SEP] - [OCT/DEC]                                             |         |
| 3.5      | FAVOURITE TV STATION                                                            | 102-103 |
|          | - [JUN/DEC] - [JUN/SEP] - [OCT/DEC]                                             | 101     |
| 3.46     | FAVOURITE TV STATION BY GENDER                                                  | 104     |
|          | - [JUN/DEC] - [JUN/SEP] - [OCT/DEC]                                             | 105     |
| 4.1      | PREFERENCE FOR RADIO PROGRAMME SECTORS BY GENDER                                | 105     |
| 10       | - [Jun/Dec] - [Jun/Sep] - [Oct/Dec]<br>TV Programme Preferences by Gender       | 106     |
| 4.2      | - [Jun/Dec] - [Jun/Sep] - [Oct/Dec]                                             | 100     |
| 5.1      | Radio Listening by Number of Hours                                              | 107     |
| 5.1      | - [Jun/Dec] - [Jun/Sep] - [Oct/Dec]                                             | 107     |
| 5.2      | Radio Listening by Time Racket                                                  | 108     |
| 0.2      | - [Jun/Dec] - [Jun/Sep] - [Oct/Dec]                                             | 100     |
| 5.3      | RADIO LISTENING BY WEEKDAY                                                      | 109-112 |
|          | - [JUN/SEP - MON/SUN] - [OCT/DEC - MON/SUN]                                     |         |
| 5.4      | RADIO LISTENING BY STATION                                                      | 113-114 |
|          | - [JUN/SEP] - [OCT/DEC] - [JUN/DEC]                                             |         |
| 5.5      | RADIO STATION LISTENING BY STATION BY WEEKDAY                                   | 115     |
|          | - [Jun/Dec]                                                                     |         |
| 5.6      | RADIO STATION LISTENING BY MONTH BY STATION                                     | 116-118 |
|          | - [Jun/Dec]                                                                     |         |
| 6.1      | AVERAGE TV VIEWING BY TIME RACKET                                               | 119     |
|          | - [JUN/DEC] - [JUN/SEP] - [OCT/DEC]                                             | 100 100 |
| 6.2      | TV VIEWING BY WEEKDAY                                                           | 120-123 |
| <u> </u> | - [JUN/SEP - MON/SUN] - [OCT/DEC - MON/SUN]                                     | 404 405 |
| 6.3      |                                                                                 | 124-125 |
| 6.4      | - [Jun/Sep] - [Oct/Dec] - [Jun/Dec]<br>TV Station Viewing By Station by Weekday | 126-127 |
| 0.4      | - [JUN/DEC]                                                                     | 120-127 |
| 6.4      | - [JUN/DEC]<br>TV STATION VIEWING BY MONTH BY STATION                           | 128-130 |
| J.7      | - [Jun/Dec]                                                                     | 120-130 |
|          | []                                                                              |         |