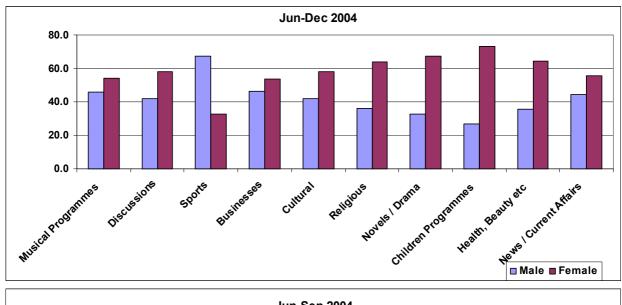

EKDAY                                             | 120-123 |
|            | - [JUN/SEP - MON/SUN] - [OCT/DEC - MON/SUN]                       |         |
| 6.3        | TV VIEWING BY STATION                                             | 124-125 |
|            | - [JUN/SEP] - [OCT/DEC] - [JUN/DEC]                               |         |
| 6.4        | TV STATION VIEWING BY STATION BY WEEKDAY                          | 126-127 |
|            | - [Jun/Dec]                                                       |         |
| 6.4        | TV STATION VIEWING BY MONTH BY STATION                            | 128-130 |
|            | - [JUN/DEC]                                                       |         |







### FIGURE 3.2: FAVORITE RADIO STATION







































































FIGURE 5.3: RADIO LISTENING BY WEEKDAY



Continuous Audience Assessment Jun-Dec 2004



Continuous Audience Assessment Jun-Dec 2004



Continuous Audience Assessment Jun-Dec 2004



### FIGURE 5.4: RADIO LISTENING BY STATION









|                                          | Jun-Dec | Jun-Sep | Oct-Dec |  |  |
|------------------------------------------|---------|---------|---------|--|--|
| Radju Malta                              | 12.1    | 13.0    | [11.0]  |  |  |
| Radju 1066                               | [1.6]   | [2.0]   | 1.0]    |  |  |
| Super One Radio                          | 17.6    | 16.3    | 19.5    |  |  |
| Radio 101                                | 9.8     | 11.0    | [8.1]   |  |  |
| Bay Radio                                | 14.5