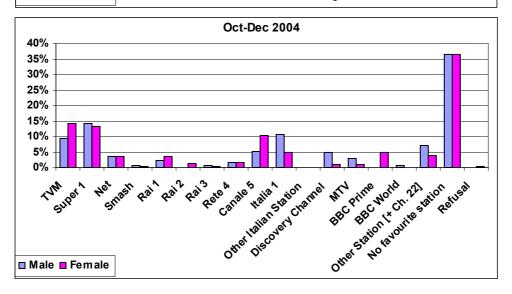

BY WEEKDAY                                             | 120-123 |
|            | - [JUN/SEP - MON/SUN] - [OCT/DEC - MON/SUN]                       |         |
| 6.3        | TV VIEWING BY STATION                                             | 124-125 |
|            | - [JUN/SEP] - [OCT/DEC] - [JUN/DEC]                               |         |
| 6.4        | TV STATION VIEWING BY STATION BY WEEKDAY                          | 126-127 |
|            | - [Jun/Dec]                                                       |         |
| 6.4        | TV STATION VIEWING BY MONTH BY STATION                            | 128-130 |
|            | - [JUN/DEC]                                                       |         |







### FIGURE 3.2: FAVORITE RADIO STATION







































































FIGURE 5.3: RADIO LISTENING BY WEEKDAY



Continuous Audience Assessment Jun-Dec 2004



Continuous Audience Assessment Jun-Dec 2004



Continuous Audience Assessment Jun-Dec 2004



### FIGURE 5.4: RADIO LISTENING BY STATION









|                                          | Jun-Dec | Jun-Sep | Oct-Dec |  |  |
|------------------------------------------|---------|---------|---------|--|--|
| Radju Malta                              | 12.1    | 13.0    | [11.0]  |  |  |
| Radju 1066                               | [1.6]   | [2.0]   | 1.0]    |  |  |
| Super One Radio                          | 17.6    | 16.3    | 19.5    |  |  |
| Radio 101                                | 9.8     | 11.0    | [8.1]   |  |  |
| Bay Radio