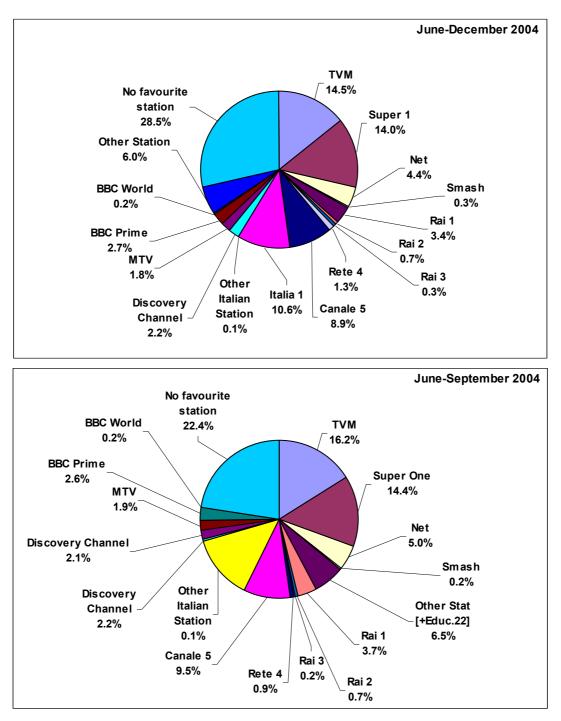

 Table 4.1: Preferences for Ten Radio Programme Sectors - By Gender and By Age Group

 [Base = All Radio Listeners]

9

| Table 4.2: Preferences fo | r Ten Ra | dio Programme Sectors - By Educational Level [Base = All Radio Listeners] |
|---------------------------|----------|---------------------------------------------------------------------------|
|                           |          | Highest Education Level                                                   |