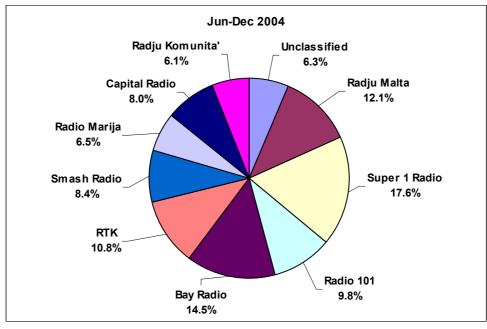

|                         |        | Ger    | nder   |        | Age group | )      |
|-------------------------|--------|--------|--------|--------|-----------|--------|
|                         | Total  | Male   | Female | 12-29  | 30-49     | 50+    |
|                         | Count  | Count  | Count  | Count  | Count     | Count  |
| Favourite Radio Station | Col %     | Col %  |
| Radju Malta             | 67     | 21     | 46     | 3      | 23        | 41     |
|                         | 9.2%   | 6.6%   | 11.2%  | 1.5%   | 9.2%      | 14.5%  |
| Radju 1066              | 21     | 11     | 10     | 17     | 4         | 0      |
|                         | 2.9%   | 3.4%   | 2.4%   | 8.7%   | 1.6%      | .0%    |
| Super One               | 119    | 63     | 56     | 7      | 45        | 67     |
|                         | 16.3%  | 19.7%  | 13.7%  | 3.6%   | 18.1%     | 23.7%  |
| Radio 101               | 42     | 21     | 21     | 4      | 12        | 26     |
|                         | 5.8%   | 6.6%   | 5.1%   | 2.0%   | 4.8%      | 9.2%   |
| Bay Radio               | 75     | 34     | 41     | 49     | 24        | 2      |
|                         | 10.3%  | 10.7%  | 10.0%  | 25.0%  | 9.6%      | .7%    |
| RTK                     | 68     | 21     | 47     | 1      | 24        | 43     |
|                         | 9.3%   | 6.6%   | 11.5%  | .5%    | 9.6%      | 15.2%  |
| Smash Radio             | 58     | 20     | 38     | 32     | 24        | 2      |
|                         | 8.0%   | 6.3%   | 9.3%   | 16.3%  | 9.6%      | .7%    |
| Radio Maria             | 29     | 9      | 20     | 2      | 8         | 19     |
|                         | 4.0%   | 2.8%   | 4.9%   | 1.0%   | 3.2%      | 6.7%   |
| Campus FM               | 3      | 2      | 1      | 0      | 1         | 2      |
|                         | .4%    | .6%    | .2%    | .0%    | .4%       | .7%    |
| Capital Radio           | 44     | 24     | 20     | 23     | 19        | 2      |
|                         | 6.0%   | 7.5%   | 4.9%   | 11.7%  | 7.6%      | .7%    |
| X FM                    | 29     | 14     | 15     | 16     | 10        | 3      |
|                         | 4.0%   | 4.4%   | 3.7%   | 8.2%   | 4.0%      | 1.1%   |
| A3 FM                   | 3      | 3      | 0      | 3      | 0         | 0      |
|                         | .4%    | .9%    | .0%    | 1.5%   | .0%       | .0%    |
| Radju tal-komunita'     | 28     | 9      | 19     | 7      | 13        | 8      |
|                         | 3.8%   | 2.8%   | 4.6%   | 3.6%   | 5.2%      | 2.8%   |
| No particular station   | 142    | 67     | 75     | 32     | 42        | 68     |
|                         | 19.5%  | 21.0%  | 18.3%  | 16.3%  | 16.9%     | 24.0%  |
| Other                   | 0      | 0      | 0      | 0      | 0         | 0      |
| Defined                 | .0%    | .0%    | .0%    | .0%    | .0%       | .0%    |
| Refusal                 | 0      | 0      | 0      | 0      | 0         | 0      |
| Total                   | .0%    | .0%    | .0%    | .0%    | .0%       | .0%    |
| Total                   | 728    | 319    | 409    | 196    | 249       | 283    |
| L                       | 100.0% | 100.0% | 100.0% | 100.0% | 100.0%    | 100.0% |

Table 3.1: Favourite Radio Station - By Gender and By Age Group [Base = All Radio Listeners]

|                            |           |            | Н             | ighest Educa | tion Level |          | Highest Education Level |  |  |  |  |  |  |  |  |  |
|----------------------------|-----------|------------|---------------|--------------|------------|----------|-------------------------|--|--|--|--|--|--|--|--|--|
|                            |           |            |               |              |            | Never    |                         |  |  |  |  |  |  |  |  |  |
|                            |           |            |               | Post-        |            | attended |                         |  |  |  |  |  |  |  |  |  |
|                            | Total     | Primary    | Secondary     |              | Tertiary   | school   | Refusal                 |  |  |  |  |  |  |  |  |  |
|                            | Count     | Count      | Count         | Count        | Count      | Count    | Count                   |  |  |  |  |  |  |  |  |  |
| Favourite Radio Station    | Col %     | Col %      | Col %         | Col %        | Col %      | Col %    | Col %                   |  |  |  |  |  |  |  |  |  |
| Radju Malta                | 67        | 29         | 25            | 4            | 3          | 5        | 1                       |  |  |  |  |  |  |  |  |  |
| -                          | 9.2%      | 12.2%      | 8.7%          | 3.8%         | 4.8%       | 15.2%    | 33.3%                   |  |  |  |  |  |  |  |  |  |
| Radju 1066                 | 21        | 6          | 11            | 2            | 1          | 1        | 0                       |  |  |  |  |  |  |  |  |  |
| -                          | 2.9%      | 2.5%       | 3.8%          | 1.9%         | 1.6%       | 3.0%     | .0%                     |  |  |  |  |  |  |  |  |  |
| Super One                  | 119       | 50         | 43            | 9            | 7          | 9        | 1                       |  |  |  |  |  |  |  |  |  |
| -                          | 16.3%     | 21.1%      | 15.0%         | 8.5%         | 11.1%      | 27.3%    | 33.3%                   |  |  |  |  |  |  |  |  |  |
| Radio 101                  | 42        | 15         | 10            | 8            | 7          | 2        | 0                       |  |  |  |  |  |  |  |  |  |
|                            | 5.8%      | 6.3%       | 3.5%          | 7.5%         | 11.1%      | 6.1%     | .0%                     |  |  |  |  |  |  |  |  |  |
| Bay Radio                  | 75        | 11         | 33            | 17           | 14         | 0        | 0                       |  |  |  |  |  |  |  |  |  |
|                            | 10.3%     | 4.6%       | 11.5%         | 16.0%        | 22.2%      | .0%      | .0%                     |  |  |  |  |  |  |  |  |  |
| RTK                        | 68        | 22         | 25            | 10           | 4          | 6        | 1                       |  |  |  |  |  |  |  |  |  |
|                            | 9.3%      | 9.3%       | 8.7%          | 9.4%         | 6.3%       | 18.2%    | 33.3%                   |  |  |  |  |  |  |  |  |  |
| Smash Radio                | 58        | 18         | 30            | 7            | 3          | 0        | 0                       |  |  |  |  |  |  |  |  |  |
|                            | 8.0%      | 7.6%       | 10.5%         | 6.6%         | 4.8%       | .0%      | .0%                     |  |  |  |  |  |  |  |  |  |
| Radio Maria                | 29        | 12         | 10            | 1            | 4          | 2        | 0                       |  |  |  |  |  |  |  |  |  |
|                            | 4.0%      | 5.1%       | 3.5%          | .9%          | 6.3%       | 6.1%     | .0%                     |  |  |  |  |  |  |  |  |  |
| Campus FM                  | 3         | 1          | 0             | 1            | 1          | 0        | 0                       |  |  |  |  |  |  |  |  |  |
| -                          | .4%       | .4%        | .0%           | .9%          | 1.6%       | .0%      | .0%                     |  |  |  |  |  |  |  |  |  |
| Capital Radio              | 44        | 8          | 19            | 15           | 2          | 0        | 0                       |  |  |  |  |  |  |  |  |  |
|                            | 6.0%      | 3.4%       | 6.6%          | 14.2%        | 3.2%       | .0%      | .0%                     |  |  |  |  |  |  |  |  |  |
| X FM                       | 29        | 5          | 7             | 8            | 9          | 0        | 0                       |  |  |  |  |  |  |  |  |  |
|                            | 4.0%      | 2.1%       | 2.4%          | 7.5%         | 14.3%      | .0%      | .0%                     |  |  |  |  |  |  |  |  |  |
| A3 FM                      | 3         | 0          | 2             | 1            | 0          | 0        | 0                       |  |  |  |  |  |  |  |  |  |
|                            | .4%       | .0%        | .7%           | .9%          | .0%        | .0%      | .0%                     |  |  |  |  |  |  |  |  |  |
| Radju tal-komunita'        | 28        | 8          | 15            | 3            | 2          | 0        | 0                       |  |  |  |  |  |  |  |  |  |
| -                          | 3.8%      | 3.4%       | 5.2%          | 2.8%         | 3.2%       | .0%      | .0%                     |  |  |  |  |  |  |  |  |  |
| No particular station      | 142       | 52         | 56            | 20           | 6          | 8        | 0                       |  |  |  |  |  |  |  |  |  |
|                            | 19.5%     | 21.9%      | 19.6%         | 18.9%        | 9.5%       | 24.2%    | .0%                     |  |  |  |  |  |  |  |  |  |
| Other                      | 0         | 0          | 0             | 0            | 0          | 0        | 0                       |  |  |  |  |  |  |  |  |  |
|                            | .0%       | .0%        | .0%           | .0%          | .0%        | .0%      | .0%                     |  |  |  |  |  |  |  |  |  |
| Refusal                    | 0         | 0          | 0             | 0            | 0          | 0        | 0                       |  |  |  |  |  |  |  |  |  |
|                            | .0%       | .0%        | .0%           | .0%          | .0%        | .0%      | .0%                     |  |  |  |  |  |  |  |  |  |
| Total                      | 728       | 237        | 286           | 106          | 63         | 33       | 3                       |  |  |  |  |  |  |  |  |  |
|                            | 100.0%    | 100.0%     | 100.0%        | 100.0%       | 100.0%     | 100.0%   | 100.0%                  |  |  |  |  |  |  |  |  |  |
| [Note: Total Counts less t | han 30 ar | e not data | representativ |              |            |          |                         |  |  |  |  |  |  |  |  |  |