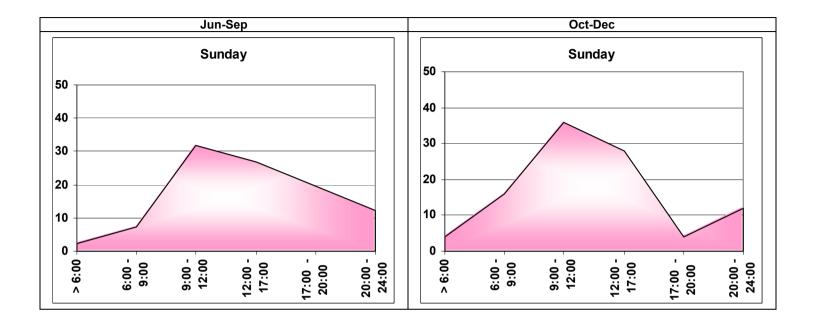

#### FIGURES

|          |                                                                                 | PAGE    |
|----------|---------------------------------------------------------------------------------|---------|
| 3.1      | RADIO LISTENING                                                                 | 97      |
|          | - [JUN/DEC] - [JUN/SEP] - [OCT/DEC]                                             |         |
| 3.2      | FAVOURITE RADIO STATION                                                         | 98-99   |
|          | - [JUN/DEC] - [JUN/SEP] - [OCT/DEC]                                             |         |
| 3.3      | FAVOURITE RADIO STATION BY GENDER                                               | 100     |
|          | - [JUN/DEC] - [JUN/SEP] - [OCT/DEC]                                             |         |
| 3.4      | TV VIEWING                                                                      | 101     |
|          | - [JUN/DEC] - [JUN/SEP] - [OCT/DEC]                                             |         |
| 3.5      | FAVOURITE TV STATION                                                            | 102-103 |
|          | - [JUN/DEC] - [JUN/SEP] - [OCT/DEC]                                             | 101     |
| 3.46     | FAVOURITE TV STATION BY GENDER                                                  | 104     |
|          | - [JUN/DEC] - [JUN/SEP] - [OCT/DEC]                                             | 105     |
| 4.1      | PREFERENCE FOR RADIO PROGRAMME SECTORS BY GENDER                                | 105     |
| 10       | - [Jun/Dec] - [Jun/Sep] - [Oct/Dec]<br>TV Programme Preferences by Gender       | 106     |
| 4.2      | - [Jun/Dec] - [Jun/Sep] - [Oct/Dec]                                             | 100     |
| 5.1      | Radio Listening by Number of Hours                                              | 107     |
| 5.1      | - [Jun/Dec] - [Jun/Sep] - [Oct/Dec]                                             | 107     |
| 5.2      | Radio Listening by Time Racket                                                  | 108     |
| 0.2      | - [Jun/Dec] - [Jun/Sep] - [Oct/Dec]                                             | 100     |
| 5.3      | RADIO LISTENING BY WEEKDAY                                                      | 109-112 |
|          | - [JUN/SEP - MON/SUN] - [OCT/DEC - MON/SUN]                                     |         |
| 5.4      | RADIO LISTENING BY STATION                                                      | 113-114 |
|          | - [JUN/SEP] - [OCT/DEC] - [JUN/DEC]                                             |         |
| 5.5      | RADIO STATION LISTENING BY STATION BY WEEKDAY                                   | 115     |
|          | - [Jun/Dec]                                                                     |         |
| 5.6      | RADIO STATION LISTENING BY MONTH BY STATION                                     | 116-118 |
|          | - [Jun/Dec]                                                                     |         |
| 6.1      | AVERAGE TV VIEWING BY TIME RACKET                                               | 119     |
|          | - [JUN/DEC] - [JUN/SEP] - [OCT/DEC]                                             | 100 100 |
| 6.2      | TV VIEWING BY WEEKDAY                                                           | 120-123 |
| <u> </u> | - [JUN/SEP - MON/SUN] - [OCT/DEC - MON/SUN]                                     | 404 405 |
| 6.3      |                                                                                 | 124-125 |
| 6.4      | - [Jun/Sep] - [Oct/Dec] - [Jun/Dec]<br>TV Station Viewing By Station by Weekday | 126-127 |
| 0.4      | - [JUN/DEC]                                                                     | 120-127 |
| 6.4      | - [JUN/DEC]<br>TV STATION VIEWING BY MONTH BY STATION                           | 128-130 |
| J.7      | - [Jun/Dec]                                                                     | 120-130 |
|          | []                                                                              |         |