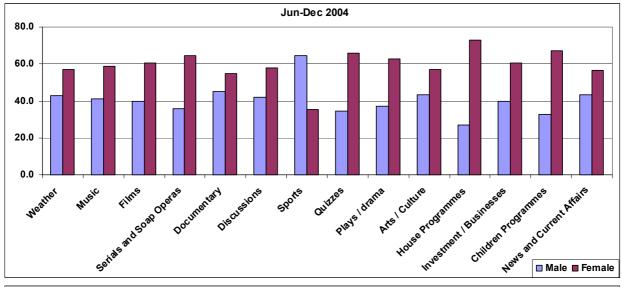

| 120-123 |
|            | - [JUN/SEP - MON/SUN] - [OCT/DEC - MON/SUN]                       |         |
| 6.3        | TV VIEWING BY STATION                                             | 124-125 |
|            | - [JUN/SEP] - [OCT/DEC] - [JUN/DEC]                               |         |
| 6.4        | TV STATION VIEWING BY STATION BY WEEKDAY                          | 126-127 |
|            | - [Jun/Dec]                                                       |         |
| 6.4        | TV STATION VIEWING BY MONTH BY STATION                            | 128-130 |
|            | - [JUN/DEC]                                                       |         |







### FIGURE 3.2: FAVORITE RADIO STATION







































































FIGURE 5.3: RADIO LISTENING BY WEEKDAY



Continuous Audience Assessment Jun-Dec 2004



Continuous Audience Assessment Jun-Dec 2004



Continuous Audience Assessment Jun-Dec 2004



### FIGURE 5.4: RADIO LISTENING BY STATION









|                                          | Jun-Dec | Jun-Sep | Oct-Dec |  |  |
|------------------------------------------|---------|---------|---------|--|--|
| Radju Malta                              | 12.1    | 13.0    | [11.0]  |  |  |
| Radju 1066                               | [1.6]   | [2.0]   | 1.0]    |  |  |
| Super One Radio                          | 17.6    | 16.3    | 19.5    |  |  |
| Radio 101                                | 9.8     | 11.0    | [8.1]   |  |  |
| Bay Radio                                | 14.5    | 13.0