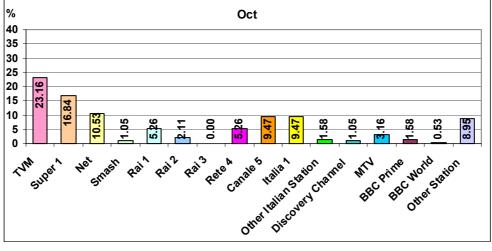

#### FIGURES

|          |                                                                                 | PAGE    |
|----------|---------------------------------------------------------------------------------|---------|
| 3.1      | RADIO LISTENING                                                                 | 97      |
|          | - [JUN/DEC] - [JUN/SEP] - [OCT/DEC]                                             |         |
| 3.2      | FAVOURITE RADIO STATION                                                         | 98-99   |
|          | - [JUN/DEC] - [JUN/SEP] - [OCT/DEC]                                             |         |
| 3.3      | FAVOURITE RADIO STATION BY GENDER                                               | 100     |
|          | - [JUN/DEC] - [JUN/SEP] - [OCT/DEC]                                             |         |
| 3.4      | TV VIEWING                                                                      | 101     |
|          | - [JUN/DEC] - [JUN/SEP] - [OCT/DEC]                                             |         |
| 3.5      | FAVOURITE TV STATION                                                            | 102-103 |
|          | - [JUN/DEC] - [JUN/SEP] - [OCT/DEC]                                             | 101     |
| 3.46     | FAVOURITE TV STATION BY GENDER                                                  | 104     |
|          | - [JUN/DEC] - [JUN/SEP] - [OCT/DEC]                                             | 105     |
| 4.1      | PREFERENCE FOR RADIO PROGRAMME SECTORS BY GENDER                                | 105     |
| 10       | - [Jun/Dec] - [Jun/Sep] - [Oct/Dec]<br>TV Programme Preferences by Gender       | 106     |
| 4.2      | - [Jun/Dec] - [Jun/Sep] - [Oct/Dec]                                             | 100     |
| 5.1      | Radio Listening by Number of Hours                                              | 107     |
| 5.1      | - [Jun/Dec] - [Jun/Sep] - [Oct/Dec]                                             | 107     |
| 5.2      | Radio Listening by Time Racket                                                  | 108     |
| 0.2      | - [Jun/Dec] - [Jun/Sep] - [Oct/Dec]                                             | 100     |
| 5.3      | RADIO LISTENING BY WEEKDAY                                                      | 109-112 |
|          | - [JUN/SEP - MON/SUN] - [OCT/DEC - MON/SUN]                                     |         |
| 5.4      | RADIO LISTENING BY STATION                                                      | 113-114 |
|          | - [JUN/SEP] - [OCT/DEC] - [JUN/DEC]                                             |         |
| 5.5      | RADIO STATION LISTENING BY STATION BY WEEKDAY                                   | 115     |
|          | - [Jun/Dec]                                                                     |         |
| 5.6      | RADIO STATION LISTENING BY MONTH BY STATION                                     | 116-118 |
|          | - [Jun/Dec]                                                                     |         |
| 6.1      | AVERAGE TV VIEWING BY TIME RACKET                                               | 119     |
|          | - [JUN/DEC] - [JUN/SEP] - [OCT/DEC]                                             | 100 100 |
| 6.2      | TV VIEWING BY WEEKDAY                                                           | 120-123 |
| <u> </u> | - [JUN/SEP - MON/SUN] - [OCT/DEC - MON/SUN]                                     | 404 405 |
| 6.3      |                                                                                 | 124-125 |
| 6.4      | - [Jun/Sep] - [Oct/Dec] - [Jun/Dec]<br>TV Station Viewing By Station by Weekday | 126-127 |
| 0.4      | - [JUN/DEC]                                                                     | 120-127 |
| 6.4      | - [JUN/DEC]<br>TV STATION VIEWING BY MONTH BY STATION                           | 128-130 |
| J.7      | - [Jun/Dec]                                                                     | 120-130 |
|          | []                                                                              |         |