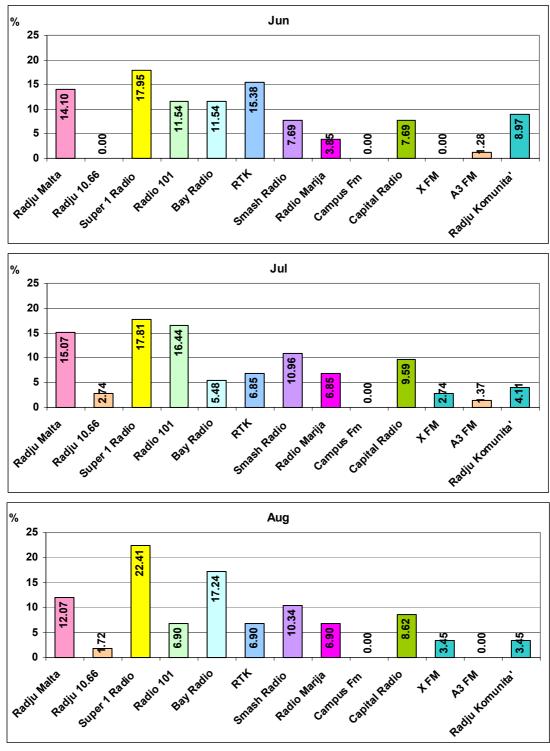

#### FIGURES

|          |                                                                                 | PAGE    |
|----------|---------------------------------------------------------------------------------|---------|
| 3.1      | RADIO LISTENING                                                                 | 97      |
|          | - [JUN/DEC] - [JUN/SEP] - [OCT/DEC]                                             |         |
| 3.2      | FAVOURITE RADIO STATION                                                         | 98-99   |
|          | - [JUN/DEC] - [JUN/SEP] - [OCT/DEC]                                             |         |
| 3.3      | FAVOURITE RADIO STATION BY GENDER                                               | 100     |
|          | - [JUN/DEC] - [JUN/SEP] - [OCT/DEC]                                             |         |
| 3.4      | TV VIEWING                                                                      | 101     |
|          | - [JUN/DEC] - [JUN/SEP] - [OCT/DEC]                                             |         |
| 3.5      | FAVOURITE TV STATION                                                            | 102-103 |
|          | - [JUN/DEC] - [JUN/SEP] - [OCT/DEC]                                             | 101     |
| 3.46     | FAVOURITE TV STATION BY GENDER                                                  | 104     |
|          | - [JUN/DEC] - [JUN/SEP] - [OCT/DEC]                                             | 105     |
| 4.1      | PREFERENCE FOR RADIO PROGRAMME SECTORS BY GENDER                                | 105     |
| 10       | - [Jun/Dec] - [Jun/Sep] - [Oct/Dec]<br>TV Programme Preferences by Gender       | 106     |
| 4.2      | - [Jun/Dec] - [Jun/Sep] - [Oct/Dec]                                             | 100     |
| 5.1      | Radio Listening by Number of Hours                                              | 107     |
| 5.1      | - [Jun/Dec] - [Jun/Sep] - [Oct/Dec]                                             | 107     |
| 5.2      | Radio Listening by Time Racket                                                  | 108     |
| 0.2      | - [Jun/Dec] - [Jun/Sep] - [Oct/Dec]                                             | 100     |
| 5.3      | RADIO LISTENING BY WEEKDAY                                                      | 109-112 |
|          | - [JUN/SEP - MON/SUN] - [OCT/DEC - MON/SUN]                                     |         |
| 5.4      | RADIO LISTENING BY STATION                                                      | 113-114 |
|          | - [JUN/SEP] - [OCT/DEC] - [JUN/DEC]                                             |         |
| 5.5      | RADIO STATION LISTENING BY STATION BY WEEKDAY                                   | 115     |
|          | - [Jun/Dec]                                                                     |         |
| 5.6      | RADIO STATION LISTENING BY MONTH BY STATION                                     | 116-118 |
|          | - [Jun/Dec]                                                                     |         |
| 6.1      | AVERAGE TV VIEWING BY TIME RACKET                                               | 119     |
|          | - [JUN/DEC] - [JUN/SEP] - [OCT/DEC]                                             | 100 100 |
| 6.2      | TV VIEWING BY WEEKDAY                                                           | 120-123 |
| <u> </u> | - [JUN/SEP - MON/SUN] - [OCT/DEC - MON/SUN]                                     | 404 405 |
| 6.3      |                                                                                 | 124-125 |
| 6.4      | - [Jun/Sep] - [Oct/Dec] - [Jun/Dec]<br>TV Station Viewing By Station by Weekday | 126-127 |
| 0.4      | - [JUN/DEC]                                                                     | 120-127 |
| 6.4      | - [JUN/DEC]<br>TV STATION VIEWING BY MONTH BY STATION                           | 128-130 |
| J.7      | - [Jun/Dec]                                                                     | 120-130 |
|          | []                                                                              |         |