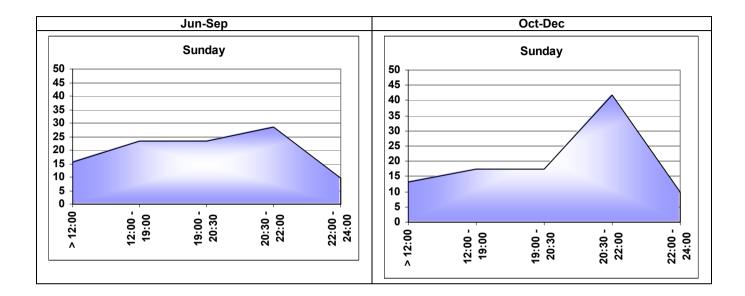

#### FIGURES

|          |                                                                                 | PAGE    |
|----------|---------------------------------------------------------------------------------|---------|
| 3.1      | RADIO LISTENING                                                                 | 97      |
|          | - [JUN/DEC] - [JUN/SEP] - [OCT/DEC]                                             |         |
| 3.2      | FAVOURITE RADIO STATION                                                         | 98-99   |
|          | - [JUN/DEC] - [JUN/SEP] - [OCT/DEC]                                             |         |
| 3.3      | FAVOURITE RADIO STATION BY GENDER                                               | 100     |
|          | - [JUN/DEC] - [JUN/SEP] - [OCT/DEC]                                             |         |
| 3.4      | TV VIEWING                                                                      | 101     |
|          | - [JUN/DEC] - [JUN/SEP] - [OCT/DEC]                                             |         |
| 3.5      | FAVOURITE TV STATION                                                            | 102-103 |
|          | - [JUN/DEC] - [JUN/SEP] - [OCT/DEC]                                             | 101     |
| 3.46     | FAVOURITE TV STATION BY GENDER                                                  | 104     |
|          | - [JUN/DEC] - [JUN/SEP] - [OCT/DEC]                                             | 105     |
| 4.1      | PREFERENCE FOR RADIO PROGRAMME SECTORS BY GENDER                                | 105     |
| 10       | - [Jun/Dec] - [Jun/Sep] - [Oct/Dec]<br>TV Programme Preferences by Gender       | 106     |
| 4.2      | - [Jun/Dec] - [Jun/Sep] - [Oct/Dec]                                             | 100     |
| 5.1      | Radio Listening by Number of Hours                                              | 107     |
| 5.1      | - [Jun/Dec] - [Jun/Sep] - [Oct/Dec]                                             | 107     |
| 5.2      | Radio Listening by Time Racket                                                  | 108     |
| 0.2      | - [Jun/Dec] - [Jun/Sep] - [Oct/Dec]                                             | 100     |
| 5.3      | RADIO LISTENING BY WEEKDAY                                                      | 109-112 |
|          | - [JUN/SEP - MON/SUN] - [OCT/DEC - MON/SUN]                                     |         |
| 5.4      | RADIO LISTENING BY STATION                                                      | 113-114 |
|          | - [JUN/SEP] - [OCT/DEC] - [JUN/DEC]                                             |         |
| 5.5      | RADIO STATION LISTENING BY STATION BY WEEKDAY                                   | 115     |
|          | - [Jun/Dec]                                                                     |         |
| 5.6      | RADIO STATION LISTENING BY MONTH BY STATION                                     | 116-118 |
|          | - [Jun/Dec]                                                                     |         |
| 6.1      | AVERAGE TV VIEWING BY TIME RACKET                                               | 119     |
|          | - [JUN/DEC] - [JUN/SEP] - [OCT/DEC]                                             | 100 100 |
| 6.2      | TV VIEWING BY WEEKDAY                                                           | 120-123 |
| <u> </u> | - [JUN/SEP - MON/SUN] - [OCT/DEC - MON/SUN]                                     | 404 405 |
| 6.3      |                                                                                 | 124-125 |
| 6.4      | - [Jun/Sep] - [Oct/Dec] - [Jun/Dec]<br>TV Station Viewing By Station by Weekday | 126-127 |
| 0.4      | - [JUN/DEC]                                                                     | 120-127 |
| 6.4      | - [JUN/DEC]<br>TV STATION VIEWING BY MONTH BY STATION                           | 128-130 |
| J.7      | - [Jun/Dec]                                                                     | 120-130 |
|          | []                                                                              |         |