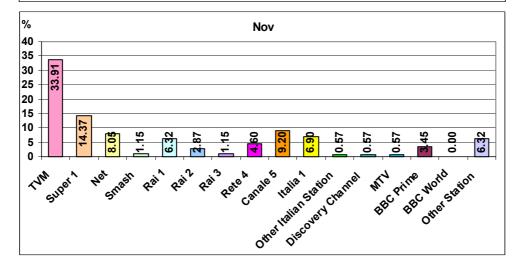

#### FIGURES

|          |                                                                                 | PAGE    |
|----------|---------------------------------------------------------------------------------|---------|
| 3.1      | RADIO LISTENING                                                                 | 97      |
|          | - [JUN/DEC] - [JUN/SEP] - [OCT/DEC]                                             |         |
| 3.2      | FAVOURITE RADIO STATION                                                         | 98-99   |
|          | - [JUN/DEC] - [JUN/SEP] - [OCT/DEC]                                             |         |
| 3.3      | FAVOURITE RADIO STATION BY GENDER                                               | 100     |
|          | - [JUN/DEC] - [JUN/SEP] - [OCT/DEC]                                             |         |
| 3.4      | TV VIEWING                                                                      | 101     |
|          | - [JUN/DEC] - [JUN/SEP] - [OCT/DEC]                                             |         |
| 3.5      | FAVOURITE TV STATION                                                            | 102-103 |
|          | - [JUN/DEC] - [JUN/SEP] - [OCT/DEC]                                             | 101     |
| 3.46     | FAVOURITE TV STATION BY GENDER                                                  | 104     |
|          | - [JUN/DEC] - [JUN/SEP] - [OCT/DEC]                                             | 105     |
| 4.1      | PREFERENCE FOR RADIO PROGRAMME SECTORS BY GENDER                                | 105     |
| 10       | - [Jun/Dec] - [Jun/Sep] - [Oct/Dec]<br>TV Programme Preferences by Gender       | 106     |
| 4.2      | - [Jun/Dec] - [Jun/Sep] - [Oct/Dec]                                             | 100     |
| 5.1      | Radio Listening by Number of Hours                                              | 107     |
| 5.1      | - [Jun/Dec] - [Jun/Sep] - [Oct/Dec]                                             | 107     |
| 5.2      | Radio Listening by Time Racket                                                  | 108     |
| 0.2      | - [Jun/Dec] - [Jun/Sep] - [Oct/Dec]                                             | 100     |
| 5.3      | RADIO LISTENING BY WEEKDAY                                                      | 109-112 |
|          | - [JUN/SEP - MON/SUN] - [OCT/DEC - MON/SUN]                                     |         |
| 5.4      | RADIO LISTENING BY STATION                                                      | 113-114 |
|          | - [JUN/SEP] - [OCT/DEC] - [JUN/DEC]                                             |         |
| 5.5      | RADIO STATION LISTENING BY STATION BY WEEKDAY                                   | 115     |
|          | - [Jun/Dec]                                                                     |         |
| 5.6      | RADIO STATION LISTENING BY MONTH BY STATION                                     | 116-118 |
|          | - [Jun/Dec]                                                                     |         |
| 6.1      | AVERAGE TV VIEWING BY TIME RACKET                                               | 119     |
|          | - [JUN/DEC] - [JUN/SEP] - [OCT/DEC]                                             | 100 100 |
| 6.2      | TV VIEWING BY WEEKDAY                                                           | 120-123 |
| <u> </u> | - [JUN/SEP - MON/SUN] - [OCT/DEC - MON/SUN]                                     | 404 405 |
| 6.3      |                                                                                 | 124-125 |
| 6.4      | - [Jun/Sep] - [Oct/Dec] - [Jun/Dec]<br>TV Station Viewing By Station by Weekday | 126-127 |
| 0.4      | - [JUN/DEC]                                                                     | 120-127 |
| 6.4      | - [JUN/DEC]<br>TV STATION VIEWING BY MONTH BY STATION                           | 128-130 |
| J.7      | - [Jun/Dec]                                                                     | 120-130 |
|          | []                                                                              |         |