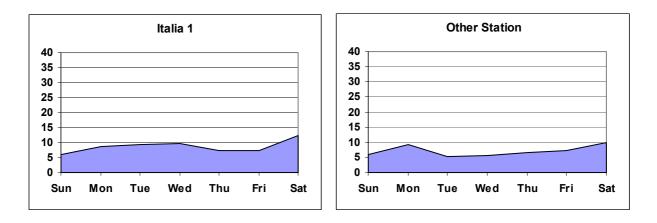

|
| Rai 1                 | 7.1     | 8.6     | 5.1     |
| Rai 2                 | 2.9     | 3.3     | 2.4     |
| Rai 3                 | [1.3]   | [1.5]   | [1.1]   |
| Rete 4                | 3.9     | [3.7]   | [4.2]   |
| Canale 5              | 10.5    | 10.2    | 10.9    |
| Italia 1              | 8.6     | 9.5     | 7.3     |
| Other Italian Station | [0.9]   | [0.9]   | [0.9]   |
| Discovery Channel     | [0.9]   | [0.7]   | [1.3]   |
| MTV                   | [1.4]   | [1.3]   | [1.5]   |
| BBC Prime             | [2.2]   | [2.3]   | [2.0]   |
| BBC World             | [0.2]   | [0.1]   | [0.2]   |
| Other Station         | 7.0     | 7.0     | 7.1     |
|                       | 100     | 100     | 100     |

[ ] = unqualified as data representatives

125











126

























|                       | Jun   | Jul   | Aug   | Sep   | Oct   | Nov   | Dec   |
|-----------------------|-------|-------|-------|-------|-------|-------|-------|
|                       | %     | %     | %     | %     | %     | %     | %     |
| TVM                   | 25.74 | 29.61 | 26.85 | 23.63 | 23.16 | 33.91 | 29.19 |
| Super 1               | 12.24 | 12.29 | 18.79 | 15.38 | 16.84 | 14.37 | 18.38 |
| Net                   | 11.81 | 5.59  | 6.71  | 10.44 | 10.53 | 8.05  | 10.81 |
| Smash                 | 1.69  | 2.79  | 0.00  | 0.00  | 1.05  | 1.15  | 1.08  |
| Rai 1                 | 11.81 | 10.06 | 2.01  | 8.24  | 5.26  | 6.32  | 3.78  |
| Rai 2                 | 3.38  | 1.68  | 6.04  | 2.75  | 2.11  | 2.87  | 2.16  |
| Rai 3                 | 2.53  | 1.12  |