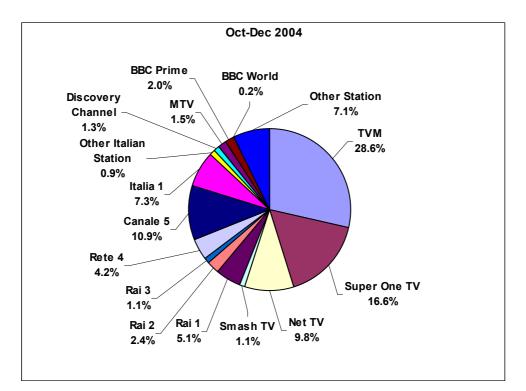

#### FIGURES

|          |                                                                                 | PAGE    |
|----------|---------------------------------------------------------------------------------|---------|
| 3.1      | RADIO LISTENING                                                                 | 97      |
|          | - [JUN/DEC] - [JUN/SEP] - [OCT/DEC]                                             |         |
| 3.2      | FAVOURITE RADIO STATION                                                         | 98-99   |
|          | - [JUN/DEC] - [JUN/SEP] - [OCT/DEC]                                             |         |
| 3.3      | FAVOURITE RADIO STATION BY GENDER                                               | 100     |
|          | - [JUN/DEC] - [JUN/SEP] - [OCT/DEC]                                             |         |
| 3.4      | TV VIEWING                                                                      | 101     |
|          | - [JUN/DEC] - [JUN/SEP] - [OCT/DEC]                                             |         |
| 3.5      | FAVOURITE TV STATION                                                            | 102-103 |
|          | - [JUN/DEC] - [JUN/SEP] - [OCT/DEC]                                             | 101     |
| 3.46     | FAVOURITE TV STATION BY GENDER                                                  | 104     |
|          | - [JUN/DEC] - [JUN/SEP] - [OCT/DEC]                                             | 105     |
| 4.1      | PREFERENCE FOR RADIO PROGRAMME SECTORS BY GENDER                                | 105     |
| 10       | - [Jun/Dec] - [Jun/Sep] - [Oct/Dec]<br>TV Programme Preferences by Gender       | 106     |
| 4.2      | - [Jun/Dec] - [Jun/Sep] - [Oct/Dec]                                             | 100     |
| 5.1      | Radio Listening by Number of Hours                                              | 107     |
| 5.1      | - [Jun/Dec] - [Jun/Sep] - [Oct/Dec]                                             | 107     |
| 5.2      | Radio Listening by Time Racket                                                  | 108     |
| 0.2      | - [Jun/Dec] - [Jun/Sep] - [Oct/Dec]                                             | 100     |
| 5.3      | RADIO LISTENING BY WEEKDAY                                                      | 109-112 |
|          | - [JUN/SEP - MON/SUN] - [OCT/DEC - MON/SUN]                                     |         |
| 5.4      | RADIO LISTENING BY STATION                                                      | 113-114 |
|          | - [JUN/SEP] - [OCT/DEC] - [JUN/DEC]                                             |         |
| 5.5      | RADIO STATION LISTENING BY STATION BY WEEKDAY                                   | 115     |
|          | - [Jun/Dec]                                                                     |         |
| 5.6      | RADIO STATION LISTENING BY MONTH BY STATION                                     | 116-118 |
|          | - [Jun/Dec]                                                                     |         |
| 6.1      | AVERAGE TV VIEWING BY TIME RACKET                                               | 119     |
|          | - [JUN/DEC] - [JUN/SEP] - [OCT/DEC]                                             | 100 100 |
| 6.2      | TV VIEWING BY WEEKDAY                                                           | 120-123 |
| <u> </u> | - [JUN/SEP - MON/SUN] - [OCT/DEC - MON/SUN]                                     | 404 405 |
| 6.3      |                                                                                 | 124-125 |
| 6.4      | - [Jun/Sep] - [Oct/Dec] - [Jun/Dec]<br>TV Station Viewing By Station by Weekday | 126-127 |
| 0.4      | - [JUN/DEC]                                                                     | 120-127 |
| 6.4      | - [JUN/DEC]<br>TV STATION VIEWING BY MONTH BY STATION                           | 128-130 |
| J.7      | - [Jun/Dec]                                                                     | 120-130 |
|          | []                                                                              |         |