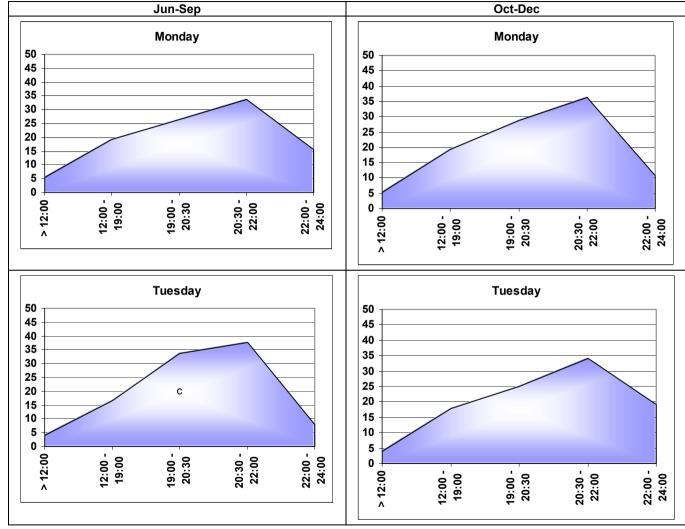

#### FIGURES

|          |                                                                                 | PAGE    |
|----------|---------------------------------------------------------------------------------|---------|
| 3.1      | RADIO LISTENING                                                                 | 97      |
|          | - [JUN/DEC] - [JUN/SEP] - [OCT/DEC]                                             |         |
| 3.2      | FAVOURITE RADIO STATION                                                         | 98-99   |
|          | - [JUN/DEC] - [JUN/SEP] - [OCT/DEC]                                             |         |
| 3.3      | FAVOURITE RADIO STATION BY GENDER                                               | 100     |
|          | - [JUN/DEC] - [JUN/SEP] - [OCT/DEC]                                             |         |
| 3.4      | TV VIEWING                                                                      | 101     |
|          | - [JUN/DEC] - [JUN/SEP] - [OCT/DEC]                                             |         |
| 3.5      | FAVOURITE TV STATION                                                            | 102-103 |
|          | - [JUN/DEC] - [JUN/SEP] - [OCT/DEC]                                             | 101     |
| 3.46     | FAVOURITE TV STATION BY GENDER                                                  | 104     |
|          | - [JUN/DEC] - [JUN/SEP] - [OCT/DEC]                                             | 105     |
| 4.1      | PREFERENCE FOR RADIO PROGRAMME SECTORS BY GENDER                                | 105     |
| 10       | - [Jun/Dec] - [Jun/Sep] - [Oct/Dec]<br>TV Programme Preferences by Gender       | 106     |
| 4.2      | - [Jun/Dec] - [Jun/Sep] - [Oct/Dec]                                             | 100     |
| 5.1      | Radio Listening by Number of Hours                                              | 107     |
| 5.1      | - [Jun/Dec] - [Jun/Sep] - [Oct/Dec]                                             | 107     |
| 5.2      | Radio Listening by Time Racket                                                  | 108     |
| 0.2      | - [Jun/Dec] - [Jun/Sep] - [Oct/Dec]                                             | 100     |
| 5.3      | RADIO LISTENING BY WEEKDAY                                                      | 109-112 |
|          | - [JUN/SEP - MON/SUN] - [OCT/DEC - MON/SUN]                                     |         |
| 5.4      | RADIO LISTENING BY STATION                                                      | 113-114 |
|          | - [JUN/SEP] - [OCT/DEC] - [JUN/DEC]                                             |         |
| 5.5      | RADIO STATION LISTENING BY STATION BY WEEKDAY                                   | 115     |
|          | - [Jun/Dec]                                                                     |         |
| 5.6      | RADIO STATION LISTENING BY MONTH BY STATION                                     | 116-118 |
|          | - [Jun/Dec]                                                                     |         |
| 6.1      | AVERAGE TV VIEWING BY TIME RACKET                                               | 119     |
|          | - [JUN/DEC] - [JUN/SEP] - [OCT/DEC]                                             | 100 100 |
| 6.2      | TV VIEWING BY WEEKDAY                                                           | 120-123 |
| <u> </u> | - [JUN/SEP - MON/SUN] - [OCT/DEC - MON/SUN]                                     | 404 405 |
| 6.3      |                                                                                 | 124-125 |
| 6.4      | - [Jun/Sep] - [Oct/Dec] - [Jun/Dec]<br>TV Station Viewing By Station by Weekday | 126-127 |
| 0.4      | - [JUN/DEC]                                                                     | 120-127 |
| 6.4      | - [JUN/DEC]<br>TV STATION VIEWING BY MONTH BY STATION                           | 128-130 |
| J.7      | - [Jun/Dec]                                                                     | 120-130 |
|          | []                                                                              |         |