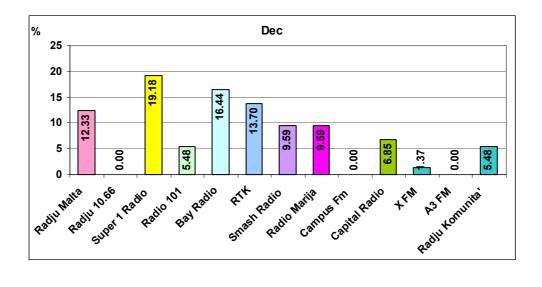

#### FIGURES

|          |                                                                                 | PAGE    |
|----------|---------------------------------------------------------------------------------|---------|
| 3.1      | RADIO LISTENING                                                                 | 97      |
|          | - [JUN/DEC] - [JUN/SEP] - [OCT/DEC]                                             |         |
| 3.2      | FAVOURITE RADIO STATION                                                         | 98-99   |
|          | - [JUN/DEC] - [JUN/SEP] - [OCT/DEC]                                             |         |
| 3.3      | FAVOURITE RADIO STATION BY GENDER                                               | 100     |
|          | - [JUN/DEC] - [JUN/SEP] - [OCT/DEC]                                             |         |
| 3.4      | TV VIEWING                                                                      | 101     |
|          | - [JUN/DEC] - [JUN/SEP] - [OCT/DEC]                                             |         |
| 3.5      | FAVOURITE TV STATION                                                            | 102-103 |
|          | - [JUN/DEC] - [JUN/SEP] - [OCT/DEC]                                             | 101     |
| 3.46     | FAVOURITE TV STATION BY GENDER                                                  | 104     |
|          | - [JUN/DEC] - [JUN/SEP] - [OCT/DEC]                                             | 105     |
| 4.1      | PREFERENCE FOR RADIO PROGRAMME SECTORS BY GENDER                                | 105     |
| 10       | - [Jun/Dec] - [Jun/Sep] - [Oct/Dec]<br>TV Programme Preferences by Gender       | 106     |
| 4.2      | - [Jun/Dec] - [Jun/Sep] - [Oct/Dec]                                             | 100     |
| 5.1      | Radio Listening by Number of Hours                                              | 107     |
| 5.1      | - [Jun/Dec] - [Jun/Sep] - [Oct/Dec]                                             | 107     |
| 5.2      | Radio Listening by Time Racket                                                  | 108     |
| 0.2      | - [Jun/Dec] - [Jun/Sep] - [Oct/Dec]                                             | 100     |
| 5.3      | RADIO LISTENING BY WEEKDAY                                                      | 109-112 |
|          | - [JUN/SEP - MON/SUN] - [OCT/DEC - MON/SUN]                                     |         |
| 5.4      | RADIO LISTENING BY STATION                                                      | 113-114 |
|          | - [JUN/SEP] - [OCT/DEC] - [JUN/DEC]                                             |         |
| 5.5      | RADIO STATION LISTENING BY STATION BY WEEKDAY                                   | 115     |
|          | - [Jun/Dec]                                                                     |         |
| 5.6      | RADIO STATION LISTENING BY MONTH BY STATION                                     | 116-118 |
|          | - [Jun/Dec]                                                                     |         |
| 6.1      | AVERAGE TV VIEWING BY TIME RACKET                                               | 119     |
|          | - [JUN/DEC] - [JUN/SEP] - [OCT/DEC]                                             | 100 100 |
| 6.2      | TV VIEWING BY WEEKDAY                                                           | 120-123 |
| <u> </u> | - [JUN/SEP - MON/SUN] - [OCT/DEC - MON/SUN]                                     | 404 405 |
| 6.3      |                                                                                 | 124-125 |
| 6.4      | - [Jun/Sep] - [Oct/Dec] - [Jun/Dec]<br>TV Station Viewing By Station by Weekday | 126-127 |
| 0.4      | - [JUN/DEC]                                                                     | 120-127 |
| 6.4      | - [JUN/DEC]<br>TV STATION VIEWING BY MONTH BY STATION                           | 128-130 |
| J.7      | - [Jun/Dec]                                                                     | 120-130 |
|          | []                                                                              |         |