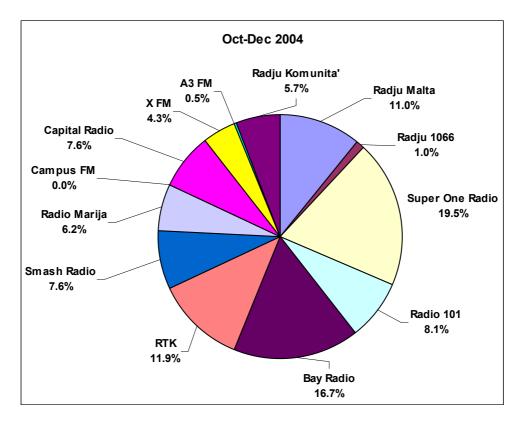

|                         |        | Ger    | nder   |        | Age group | )      |
|-------------------------|--------|--------|--------|--------|-----------|--------|
|                         | Total  | Male   | Female | 12-29  | 30-49     | 50+    |
|                         | Count  | Count  | Count  | Count  | Count     | Count  |
| Favourite Radio Station | Col %     | Col %  |
| Radju Malta             | 67     | 21     | 46     | 3      | 23        | 41     |
|                         | 9.2%   | 6.6%   | 11.2%  | 1.5%   | 9.2%      | 14.5%  |
| Radju 1066              | 21     | 11     | 10     | 17     | 4         | 0      |
|                         | 2.9%   | 3.4%   | 2.4%   | 8.7%   | 1.6%      | .0%    |
| Super One               | 119    | 63     | 56     | 7      | 45        | 67     |
|                         | 16.3%  | 19.7%  | 13.7%  | 3.6%   | 18.1%     | 23.7%  |
| Radio 101               | 42     | 21     | 21     | 4      | 12        | 26     |
|                         | 5.8%   | 6.6%   | 5.1%   | 2.0%   | 4.8%      | 9.2%   |
| Bay Radio               | 75     | 34     | 41     | 49     | 24        | 2      |
|                         | 10.3%  | 10.7%  | 10.0%  | 25.0%  | 9.6%      | .7%    |
| RTK                     | 68     | 21     | 47     | 1      | 24        | 43     |
|                         | 9.3%   | 6.6%   | 11.5%  | .5%    | 9.6%      | 15.2%  |
| Smash Radio             | 58     | 20     | 38     | 32     | 24        | 2      |
|                         | 8.0%   | 6.3%   | 9.3%   | 16.3%  | 9.6%      | .7%    |
| Radio Maria             | 29     | 9      | 20     | 2      | 8         | 19     |
|                         | 4.0%   | 2.8%   | 4.9%   | 1.0%   | 3.2%      | 6.7%   |
| Campus FM               | 3      | 2      | 1      | 0      | 1         | 2      |
|                         | .4%    | .6%    | .2%    | .0%    | .4%       | .7%    |
| Capital Radio           | 44     | 24     | 20     | 23     | 19        | 2      |
|                         | 6.0%   | 7.5%   | 4.9%   | 11.7%  | 7.6%      | .7%    |
| X FM                    | 29     | 14     | 15     | 16     | 10        | 3      |
|                         | 4.0%   | 4.4%   | 3.7%   | 8.2%   | 4.0%      | 1.1%   |
| A3 FM                   | 3      | 3      | 0      | 3      | 0         | 0      |
|                         | .4%    | .9%    | .0%    | 1.5%   | .0%       | .0%    |
| Radju tal-komunita'     | 28     | 9      | 19     | 7      | 13        | 8      |
|                         | 3.8%   | 2.8%   | 4.6%   | 3.6%   | 5.2%      | 2.8%   |
| No particular station   | 142    | 67     | 75     | 32     | 42        | 68     |
|                         | 19.5%  | 21.0%  | 18.3%  | 16.3%  | 16.9%     | 24.0%  |
| Other                   | 0      | 0      | 0      | 0      | 0         | 0      |
| Defined                 | .0%    | .0%    | .0%    | .0%    | .0%       | .0%    |
| Refusal                 | 0      | 0      | 0      | 0      | 0         | 0      |
| Total                   | .0%    | .0%    | .0%    | .0%    | .0%       | .0%    |
| Total                   | 728    | 319    | 409    | 196    | 249       | 283    |
| L                       | 100.0% | 100.0% | 100.0% | 100.0% | 100.0%    | 100.0% |

Table 3.1: Favourite Radio Station - By Gender and By Age Group [Base = All Radio Listeners]

|                            |           |            | Н             | ighest Educa | tion Level |          | Highest Education Level |  |  |  |  |  |  |  |  |  |
|----------------------------|-----------|------------|---------------|--------------|------------|----------|-------------------------|--|--|--|--|--|--|--|--|--|
|                            |           |            |               |              |            | Never    |                         |  |  |  |  |  |  |  |  |  |
|                            |           |            |               | Post-        |            | attended |                         |  |  |  |  |  |  |  |  |  |
|                            | Total     | Primary    | Secondary     |              | Tertiary   | school   | Refusal                 |  |  |  |  |  |  |  |  |  |
|                            | Count     | Count      | Count         | Count        | Count      | Count    | Count                   |  |  |  |  |  |  |  |  |  |
| Favourite Radio Station    | Col %     | Col %      | Col %         | Col %        | Col %      | Col %    | Col %                   |  |  |  |  |  |  |  |  |  |
| Radju Malta                | 67        | 29         | 25            | 4            | 3          | 5        | 1                       |  |  |  |  |  |  |  |  |  |
| -                          | 9.2%      | 12.2%      | 8.7%          | 3.8%         | 4.8%       | 15.2%    | 33.3%                   |  |  |  |  |  |  |  |  |  |
| Radju 1066                 | 21        | 6          | 11            | 2            | 1          | 1        | 0                       |  |  |  |  |  |  |  |  |  |
| -                          | 2.9%      | 2.5%       | 3.8%          | 1.9%         | 1.6%       | 3.0%     | .0%                     |  |  |  |  |  |  |  |  |  |
| Super One                  | 119       | 50         | 43            | 9            | 7          | 9        | 1                       |  |  |  |  |  |  |  |  |  |
| -                          | 16.3%     | 21.1%      | 15.0%         | 8.5%         | 11.1%      | 27.3%    | 33.3%                   |  |  |  |  |  |  |  |  |  |
| Radio 101                  | 42        | 15         | 10            | 8            | 7          | 2        | 0                       |  |  |  |  |  |  |  |  |  |
|                            | 5.8%      | 6.3%       | 3.5%          | 7.5%         | 11.1%      | 6.1%     | .0%                     |  |  |  |  |  |  |  |  |  |
| Bay Radio                  | 75        | 11         | 33            | 17           | 14         | 0        | 0                       |  |  |  |  |  |  |  |  |  |
|                            | 10.3%     | 4.6%       | 11.5%         | 16.0%        | 22.2%      | .0%      | .0%                     |  |  |  |  |  |  |  |  |  |
| RTK                        | 68        | 22         | 25            | 10           | 4          | 6        | 1                       |  |  |  |  |  |  |  |  |  |
|                            | 9.3%      | 9.3%       | 8.7%          | 9.4%         | 6.3%       | 18.2%    | 33.3%                   |  |  |  |  |  |  |  |  |  |
| Smash Radio                | 58        | 18         | 30            | 7            | 3          | 0        | 0                       |  |  |  |  |  |  |  |  |  |
|                            | 8.0%      | 7.6%       | 10.5%         | 6.6%         | 4.8%       | .0%      | .0%                     |  |  |  |  |  |  |  |  |  |
| Radio Maria                | 29        | 12         | 10            | 1            | 4          | 2        | 0                       |  |  |  |  |  |  |  |  |  |
|                            | 4.0%      | 5.1%       | 3.5%          | .9%          | 6.3%       | 6.1%     | .0%                     |  |  |  |  |  |  |  |  |  |
| Campus FM                  | 3         | 1          | 0             | 1            | 1          | 0        | 0                       |  |  |  |  |  |  |  |  |  |
| -                          | .4%       | .4%        | .0%           | .9%          | 1.6%       | .0%      | .0%                     |  |  |  |  |  |  |  |  |  |
| Capital Radio              | 44        | 8          | 19            | 15           | 2          | 0        | 0                       |  |  |  |  |  |  |  |  |  |
|                            | 6.0%      | 3.4%       | 6.6%          | 14.2%        | 3.2%       | .0%      | .0%                     |  |  |  |  |  |  |  |  |  |
| X FM                       | 29        | 5          | 7             | 8            | 9          | 0        | 0                       |  |  |  |  |  |  |  |  |  |
|                            | 4.0%      | 2.1%       | 2.4%          | 7.5%         | 14.3%      | .0%      | .0%                     |  |  |  |  |  |  |  |  |  |
| A3 FM                      | 3         | 0          | 2             | 1            | 0          | 0        | 0                       |  |  |  |  |  |  |  |  |  |
|                            | .4%       | .0%        | .7%           | .9%          | .0%        | .0%      | .0%                     |  |  |  |  |  |  |  |  |  |
| Radju tal-komunita'        | 28        | 8          | 15            | 3            | 2          | 0        | 0                       |  |  |  |  |  |  |  |  |  |
| -                          | 3.8%      | 3.4%       | 5.2%          | 2.8%         | 3.2%       | .0%      | .0%                     |  |  |  |  |  |  |  |  |  |
| No particular station      | 142       | 52         | 56            | 20           | 6          | 8        | 0                       |  |  |  |  |  |  |  |  |  |
|                            | 19.5%     | 21.9%      | 19.6%         | 18.9%        | 9.5%       | 24.2%    | .0%                     |  |  |  |  |  |  |  |  |  |
| Other                      | 0         | 0          | 0             | 0            | 0          | 0        | 0                       |  |  |  |  |  |  |  |  |  |
|                            | .0%       | .0%        | .0%           | .0%          | .0%        | .0%      | .0%                     |  |  |  |  |  |  |  |  |  |
| Refusal                    | 0         | 0          | 0             | 0            | 0          | 0        | 0                       |  |  |  |  |  |  |  |  |  |
|                            | .0%       | .0%        | .0%           | .0%          | .0%        | .0%      | .0%                     |  |  |  |  |  |  |  |  |  |
| Total                      | 728       | 237        | 286           | 106          | 63         | 33       | 3                       |  |  |  |  |  |  |  |  |  |
|                            | 100.0%    | 100.0%     | 100.0%        | 100.0%       | 100.0%     | 100.0%   | 100.0%                  |  |  |  |  |  |  |  |  |  |
| [Note: Total Counts less t | han 30 ar | e not data | representativ |              |            |          |                         |  |  |  |  |  |  |  |  |  |