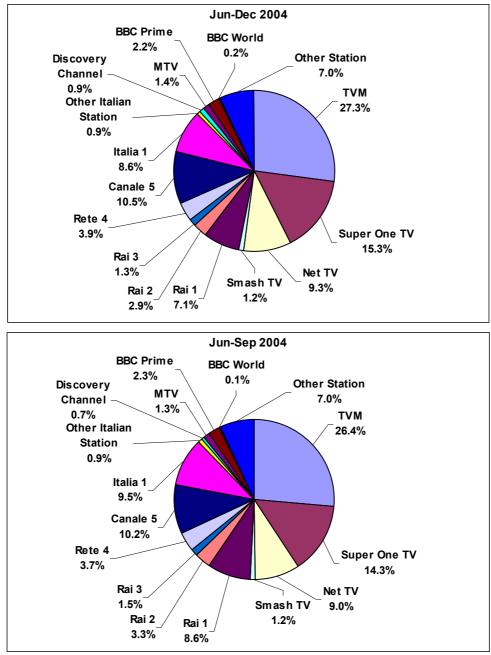

#### FIGURES

|          |                                                                                 | PAGE    |
|----------|---------------------------------------------------------------------------------|---------|
| 3.1      | RADIO LISTENING                                                                 | 97      |
|          | - [JUN/DEC] - [JUN/SEP] - [OCT/DEC]                                             |         |
| 3.2      | FAVOURITE RADIO STATION                                                         | 98-99   |
|          | - [JUN/DEC] - [JUN/SEP] - [OCT/DEC]                                             |         |
| 3.3      | FAVOURITE RADIO STATION BY GENDER                                               | 100     |
|          | - [JUN/DEC] - [JUN/SEP] - [OCT/DEC]                                             |         |
| 3.4      | TV VIEWING                                                                      | 101     |
|          | - [JUN/DEC] - [JUN/SEP] - [OCT/DEC]                                             |         |
| 3.5      | FAVOURITE TV STATION                                                            | 102-103 |
|          | - [JUN/DEC] - [JUN/SEP] - [OCT/DEC]                                             | 101     |
| 3.46     | FAVOURITE TV STATION BY GENDER                                                  | 104     |
|          | - [JUN/DEC] - [JUN/SEP] - [OCT/DEC]                                             | 105     |
| 4.1      | PREFERENCE FOR RADIO PROGRAMME SECTORS BY GENDER                                | 105     |
| 10       | - [Jun/Dec] - [Jun/Sep] - [Oct/Dec]<br>TV Programme Preferences by Gender       | 106     |
| 4.2      | - [Jun/Dec] - [Jun/Sep] - [Oct/Dec]                                             | 100     |
| 5.1      | Radio Listening by Number of Hours                                              | 107     |
| 5.1      | - [Jun/Dec] - [Jun/Sep] - [Oct/Dec]                                             | 107     |
| 5.2      | Radio Listening by Time Racket                                                  | 108     |
| 0.2      | - [Jun/Dec] - [Jun/Sep] - [Oct/Dec]                                             | 100     |
| 5.3      | RADIO LISTENING BY WEEKDAY                                                      | 109-112 |
|          | - [JUN/SEP - MON/SUN] - [OCT/DEC - MON/SUN]                                     |         |
| 5.4      | RADIO LISTENING BY STATION                                                      | 113-114 |
|          | - [JUN/SEP] - [OCT/DEC] - [JUN/DEC]                                             |         |
| 5.5      | RADIO STATION LISTENING BY STATION BY WEEKDAY                                   | 115     |
|          | - [Jun/Dec]                                                                     |         |
| 5.6      | RADIO STATION LISTENING BY MONTH BY STATION                                     | 116-118 |
|          | - [Jun/Dec]                                                                     |         |
| 6.1      | AVERAGE TV VIEWING BY TIME RACKET                                               | 119     |
|          | - [JUN/DEC] - [JUN/SEP] - [OCT/DEC]                                             | 100 100 |
| 6.2      | TV VIEWING BY WEEKDAY                                                           | 120-123 |
| <u> </u> | - [JUN/SEP - MON/SUN] - [OCT/DEC - MON/SUN]                                     | 404 405 |
| 6.3      |                                                                                 | 124-125 |
| 6.4      | - [Jun/Sep] - [Oct/Dec] - [Jun/Dec]<br>TV Station Viewing By Station by Weekday | 126-127 |
| 0.4      | - [JUN/DEC]                                                                     | 120-127 |
| 6.4      | - [JUN/DEC]<br>TV STATION VIEWING BY MONTH BY STATION                           | 128-130 |
| J.7      | - [Jun/Dec]                                                                     | 120-130 |
|          | []                                                                              |         |