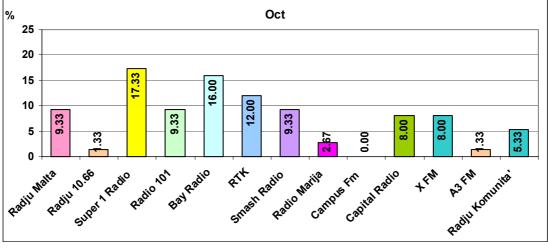

#### FIGURES

|          |                                                                                 | PAGE    |
|----------|---------------------------------------------------------------------------------|---------|
| 3.1      | RADIO LISTENING                                                                 | 97      |
|          | - [JUN/DEC] - [JUN/SEP] - [OCT/DEC]                                             |         |
| 3.2      | FAVOURITE RADIO STATION                                                         | 98-99   |
|          | - [JUN/DEC] - [JUN/SEP] - [OCT/DEC]                                             |         |
| 3.3      | FAVOURITE RADIO STATION BY GENDER                                               | 100     |
|          | - [JUN/DEC] - [JUN/SEP] - [OCT/DEC]                                             |         |
| 3.4      | TV VIEWING                                                                      | 101     |
|          | - [JUN/DEC] - [JUN/SEP] - [OCT/DEC]                                             |         |
| 3.5      | FAVOURITE TV STATION                                                            | 102-103 |
|          | - [JUN/DEC] - [JUN/SEP] - [OCT/DEC]                                             | 101     |
| 3.46     | FAVOURITE TV STATION BY GENDER                                                  | 104     |
|          | - [JUN/DEC] - [JUN/SEP] - [OCT/DEC]                                             | 105     |
| 4.1      | PREFERENCE FOR RADIO PROGRAMME SECTORS BY GENDER                                | 105     |
| 10       | - [Jun/Dec] - [Jun/Sep] - [Oct/Dec]<br>TV Programme Preferences by Gender       | 106     |
| 4.2      | - [Jun/Dec] - [Jun/Sep] - [Oct/Dec]                                             | 100     |
| 5.1      | Radio Listening by Number of Hours                                              | 107     |
| 5.1      | - [Jun/Dec] - [Jun/Sep] - [Oct/Dec]                                             | 107     |
| 5.2      | Radio Listening by Time Racket                                                  | 108     |
| 0.2      | - [Jun/Dec] - [Jun/Sep] - [Oct/Dec]                                             | 100     |
| 5.3      | RADIO LISTENING BY WEEKDAY                                                      | 109-112 |
|          | - [JUN/SEP - MON/SUN] - [OCT/DEC - MON/SUN]                                     |         |
| 5.4      | RADIO LISTENING BY STATION                                                      | 113-114 |
|          | - [JUN/SEP] - [OCT/DEC] - [JUN/DEC]                                             |         |
| 5.5      | RADIO STATION LISTENING BY STATION BY WEEKDAY                                   | 115     |
|          | - [Jun/Dec]                                                                     |         |
| 5.6      | RADIO STATION LISTENING BY MONTH BY STATION                                     | 116-118 |
|          | - [Jun/Dec]                                                                     |         |
| 6.1      | AVERAGE TV VIEWING BY TIME RACKET                                               | 119     |
|          | - [JUN/DEC] - [JUN/SEP] - [OCT/DEC]                                             | 100 100 |
| 6.2      | TV VIEWING BY WEEKDAY                                                           | 120-123 |
| <u> </u> | - [JUN/SEP - MON/SUN] - [OCT/DEC - MON/SUN]                                     | 404 405 |
| 6.3      |                                                                                 | 124-125 |
| 6.4      | - [Jun/Sep] - [Oct/Dec] - [Jun/Dec]<br>TV Station Viewing By Station by Weekday | 126-127 |
| 0.4      | - [JUN/DEC]                                                                     | 120-127 |
| 6.4      | - [JUN/DEC]<br>TV STATION VIEWING BY MONTH BY STATION                           | 128-130 |
| J.7      | - [Jun/Dec]                                                                     | 120-130 |
|          | []                                                                              |         |