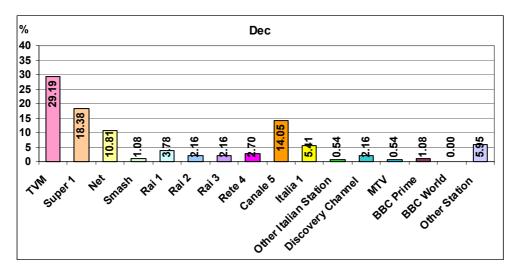

#### FIGURES

|          |                                                                                 | PAGE    |
|----------|---------------------------------------------------------------------------------|---------|
| 3.1      | RADIO LISTENING                                                                 | 97      |
|          | - [JUN/DEC] - [JUN/SEP] - [OCT/DEC]                                             |         |
| 3.2      | FAVOURITE RADIO STATION                                                         | 98-99   |
|          | - [JUN/DEC] - [JUN/SEP] - [OCT/DEC]                                             |         |
| 3.3      | FAVOURITE RADIO STATION BY GENDER                                               | 100     |
|          | - [JUN/DEC] - [JUN/SEP] - [OCT/DEC]                                             |         |
| 3.4      | TV VIEWING                                                                      | 101     |
|          | - [JUN/DEC] - [JUN/SEP] - [OCT/DEC]                                             |         |
| 3.5      | FAVOURITE TV STATION                                                            | 102-103 |
|          | - [JUN/DEC] - [JUN/SEP] - [OCT/DEC]                                             | 101     |
| 3.46     | FAVOURITE TV STATION BY GENDER                                                  | 104     |
|          | - [JUN/DEC] - [JUN/SEP] - [OCT/DEC]                                             | 105     |
| 4.1      | PREFERENCE FOR RADIO PROGRAMME SECTORS BY GENDER                                | 105     |
| 10       | - [Jun/Dec] - [Jun/Sep] - [Oct/Dec]<br>TV Programme Preferences by Gender       | 106     |
| 4.2      | - [Jun/Dec] - [Jun/Sep] - [Oct/Dec]                                             | 100     |
| 5.1      | Radio Listening by Number of Hours                                              | 107     |
| 5.1      | - [Jun/Dec] - [Jun/Sep] - [Oct/Dec]                                             | 107     |
| 5.2      | Radio Listening by Time Racket                                                  | 108     |
| 0.2      | - [Jun/Dec] - [Jun/Sep] - [Oct/Dec]                                             | 100     |
| 5.3      | RADIO LISTENING BY WEEKDAY                                                      | 109-112 |
|          | - [JUN/SEP - MON/SUN] - [OCT/DEC - MON/SUN]                                     |         |
| 5.4      | RADIO LISTENING BY STATION                                                      | 113-114 |
|          | - [JUN/SEP] - [OCT/DEC] - [JUN/DEC]                                             |         |
| 5.5      | RADIO STATION LISTENING BY STATION BY WEEKDAY                                   | 115     |
|          | - [Jun/Dec]                                                                     |         |
| 5.6      | RADIO STATION LISTENING BY MONTH BY STATION                                     | 116-118 |
|          | - [Jun/Dec]                                                                     |         |
| 6.1      | AVERAGE TV VIEWING BY TIME RACKET                                               | 119     |
|          | - [JUN/DEC] - [JUN/SEP] - [OCT/DEC]                                             | 100 100 |
| 6.2      | TV VIEWING BY WEEKDAY                                                           | 120-123 |
| <u> </u> | - [JUN/SEP - MON/SUN] - [OCT/DEC - MON/SUN]                                     | 404 405 |
| 6.3      |                                                                                 | 124-125 |
| 6.4      | - [Jun/Sep] - [Oct/Dec] - [Jun/Dec]<br>TV Station Viewing By Station by Weekday | 126-127 |
| 0.4      | - [JUN/DEC]                                                                     | 120-127 |
| 6.4      | - [JUN/DEC]<br>TV STATION VIEWING BY MONTH BY STATION                           | 128-130 |
| J.7      | - [Jun/Dec]                                                                     | 120-130 |
|          | []                                                                              |         |