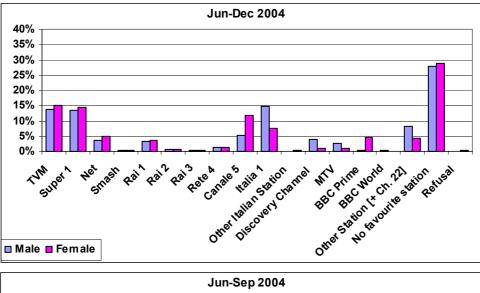

 Table 4.1: Preferences for Ten Radio Programme Sectors - By Gender and By Age Group

 [Base = All Radio Listeners]

9

| Table 4.2: Preferences fo | r Ten Ra | dio Programme Sectors - By Educational Level [Base = All Radio Listeners] |
|---------------------------|----------|---------------------------------------------------------------------------|
|                           |          | Highest Education Level                                                   |