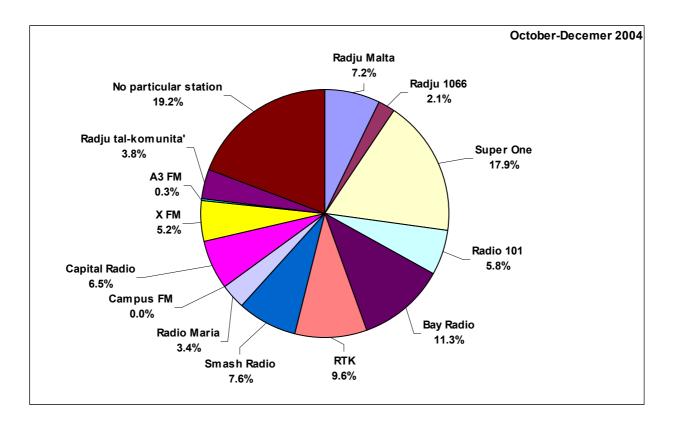

|                         |        | Ger    | nder   |        | Age group | )      |
|-------------------------|--------|--------|--------|--------|-----------|--------|
|                         | Total  | Male   | Female | 12-29  | 30-49     | 50+    |
|                         | Count  | Count  | Count  | Count  | Count     | Count  |
| Favourite Radio Station | Col %     | Col %  |
| Radju Malta             | 67     | 21     | 46     | 3      | 23        | 41     |
|                         | 9.2%   | 6.6%   | 11.2%  | 1.5%   | 9.2%      | 14.5%  |
| Radju 1066              | 21     | 11     | 10     | 17     | 4         | 0      |
|                         | 2.9%   | 3.4%   | 2.4%   | 8.7%   | 1.6%      | .0%    |
| Super One               | 119    | 63     | 56     | 7      | 45        | 67     |
|                         | 16.3%  | 19.7%  | 13.7%  | 3.6%   | 18.1%     | 23.7%  |
| Radio 101               | 42     | 21     | 21     | 4      | 12        | 26     |
|                         | 5.8%   | 6.6%   | 5.1%   | 2.0%   | 4.8%      | 9.2%   |
| Bay Radio               | 75     | 34     | 41     | 49     | 24        | 2      |
|                         | 10.3%  | 10.7%  | 10.0%  | 25.0%  | 9.6%      | .7%    |
| RTK                     | 68     | 21     | 47     | 1      | 24        | 43     |
|                         | 9.3%   | 6.6%   | 11.5%  | .5%    | 9.6%      | 15.2%  |
| Smash Radio             | 58     | 20     | 38     | 32     | 24        | 2      |
|                         | 8.0%   | 6.3%   | 9.3%   | 16.3%  | 9.6%      | .7%    |
| Radio Maria             | 29     | 9      | 20     | 2      | 8         | 19     |
|                         | 4.0%   | 2.8%   | 4.9%   | 1.0%   | 3.2%      | 6.7%   |
| Campus FM               | 3      | 2      | 1      | 0      | 1         | 2      |
|                         | .4%    | .6%    | .2%    | .0%    | .4%       | .7%    |
| Capital Radio           | 44     | 24     | 20     | 23     | 19        | 2      |
|                         | 6.0%   | 7.5%   | 4.9%   | 11.7%  | 7.6%      | .7%    |
| X FM                    | 29     | 14     | 15     | 16     | 10        | 3      |
|                         | 4.0%   | 4.4%   | 3.7%   | 8.2%   | 4.0%      | 1.1%   |
| A3 FM                   | 3      | 3      | 0      | 3      | 0         | 0      |
|                         | .4%    | .9%    | .0%    | 1.5%   | .0%       | .0%    |
| Radju tal-komunita'     | 28     | 9      | 19     | 7      | 13        | 8      |
|                         | 3.8%   | 2.8%   | 4.6%   | 3.6%   | 5.2%      | 2.8%   |
| No particular station   | 142    | 67     | 75     | 32     | 42        | 68     |
|                         | 19.5%  | 21.0%  | 18.3%  | 16.3%  | 16.9%     | 24.0%  |
| Other                   | 0      | 0      | 0      | 0      | 0         | 0      |
| Defined                 | .0%    | .0%    | .0%    | .0%    | .0%       | .0%    |
| Refusal                 | 0      | 0      | 0      | 0      | 0         | 0      |
| Total                   | .0%    | .0%    | .0%    | .0%    | .0%       | .0%    |
| Total                   | 728    | 319    | 409    | 196    | 249       | 283    |
| L                       | 100.0% | 100.0% | 100.0% | 100.0% | 100.0%    | 100.0% |