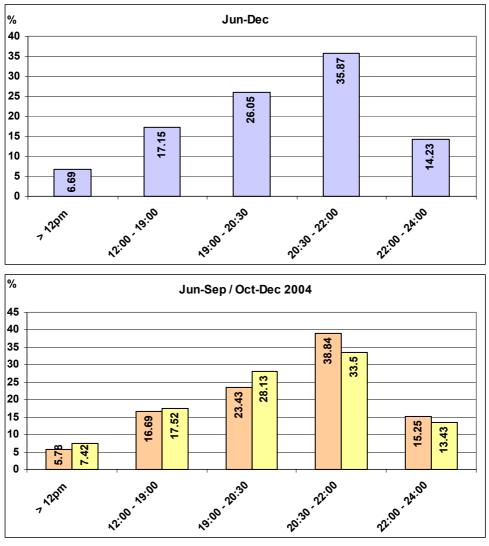

#### FIGURES

|          |                                                                                 | PAGE    |
|----------|---------------------------------------------------------------------------------|---------|
| 3.1      | RADIO LISTENING                                                                 | 97      |
|          | - [JUN/DEC] - [JUN/SEP] - [OCT/DEC]                                             |         |
| 3.2      | FAVOURITE RADIO STATION                                                         | 98-99   |
|          | - [JUN/DEC] - [JUN/SEP] - [OCT/DEC]                                             |         |
| 3.3      | FAVOURITE RADIO STATION BY GENDER                                               | 100     |
|          | - [JUN/DEC] - [JUN/SEP] - [OCT/DEC]                                             |         |
| 3.4      | TV VIEWING                                                                      | 101     |
|          | - [JUN/DEC] - [JUN/SEP] - [OCT/DEC]                                             |         |
| 3.5      | FAVOURITE TV STATION                                                            | 102-103 |
|          | - [JUN/DEC] - [JUN/SEP] - [OCT/DEC]                                             | 101     |
| 3.46     | FAVOURITE TV STATION BY GENDER                                                  | 104     |
|          | - [JUN/DEC] - [JUN/SEP] - [OCT/DEC]                                             | 105     |
| 4.1      | PREFERENCE FOR RADIO PROGRAMME SECTORS BY GENDER                                | 105     |
| 10       | - [Jun/Dec] - [Jun/Sep] - [Oct/Dec]<br>TV Programme Preferences by Gender       | 106     |
| 4.2      | - [Jun/Dec] - [Jun/Sep] - [Oct/Dec]                                             | 100     |
| 5.1      | Radio Listening by Number of Hours                                              | 107     |
| 5.1      | - [Jun/Dec] - [Jun/Sep] - [Oct/Dec]                                             | 107     |
| 5.2      | Radio Listening by Time Racket                                                  | 108     |
| 0.2      | - [Jun/Dec] - [Jun/Sep] - [Oct/Dec]                                             | 100     |
| 5.3      | RADIO LISTENING BY WEEKDAY                                                      | 109-112 |
|          | - [JUN/SEP - MON/SUN] - [OCT/DEC - MON/SUN]                                     |         |
| 5.4      | RADIO LISTENING BY STATION                                                      | 113-114 |
|          | - [JUN/SEP] - [OCT/DEC] - [JUN/DEC]                                             |         |
| 5.5      | RADIO STATION LISTENING BY STATION BY WEEKDAY                                   | 115     |
|          | - [Jun/Dec]                                                                     |         |
| 5.6      | RADIO STATION LISTENING BY MONTH BY STATION                                     | 116-118 |
|          | - [Jun/Dec]                                                                     |         |
| 6.1      | AVERAGE TV VIEWING BY TIME RACKET                                               | 119     |
|          | - [JUN/DEC] - [JUN/SEP] - [OCT/DEC]                                             | 100 100 |
| 6.2      | TV VIEWING BY WEEKDAY                                                           | 120-123 |
| <u> </u> | - [JUN/SEP - MON/SUN] - [OCT/DEC - MON/SUN]                                     | 404 405 |
| 6.3      |                                                                                 | 124-125 |
| 6.4      | - [Jun/Sep] - [Oct/Dec] - [Jun/Dec]<br>TV Station Viewing By Station by Weekday | 126-127 |
| 0.4      | - [JUN/DEC]                                                                     | 120-127 |
| 6.4      | - [JUN/DEC]<br>TV STATION VIEWING BY MONTH BY STATION                           | 128-130 |
| J.7      | - [Jun/Dec]                                                                     | 120-130 |
|          | []                                                                              |         |