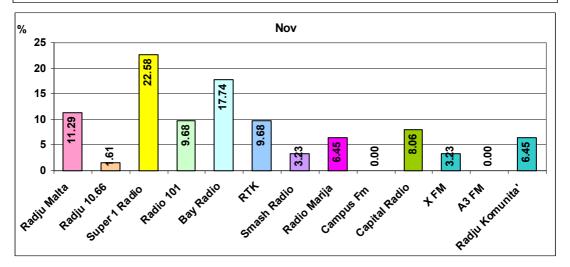

#### FIGURES

|          |                                                                                 | PAGE    |
|----------|---------------------------------------------------------------------------------|---------|
| 3.1      | RADIO LISTENING                                                                 | 97      |
|          | - [JUN/DEC] - [JUN/SEP] - [OCT/DEC]                                             |         |
| 3.2      | FAVOURITE RADIO STATION                                                         | 98-99   |
|          | - [JUN/DEC] - [JUN/SEP] - [OCT/DEC]                                             |         |
| 3.3      | FAVOURITE RADIO STATION BY GENDER                                               | 100     |
|          | - [JUN/DEC] - [JUN/SEP] - [OCT/DEC]                                             |         |
| 3.4      | TV VIEWING                                                                      | 101     |
|          | - [JUN/DEC] - [JUN/SEP] - [OCT/DEC]                                             |         |
| 3.5      | FAVOURITE TV STATION                                                            | 102-103 |
|          | - [JUN/DEC] - [JUN/SEP] - [OCT/DEC]                                             | 101     |
| 3.46     | FAVOURITE TV STATION BY GENDER                                                  | 104     |
|          | - [JUN/DEC] - [JUN/SEP] - [OCT/DEC]                                             | 105     |
| 4.1      | PREFERENCE FOR RADIO PROGRAMME SECTORS BY GENDER                                | 105     |
| 10       | - [Jun/Dec] - [Jun/Sep] - [Oct/Dec]<br>TV Programme Preferences by Gender       | 106     |
| 4.2      | - [Jun/Dec] - [Jun/Sep] - [Oct/Dec]                                             | 100     |
| 5.1      | Radio Listening by Number of Hours                                              | 107     |
| 5.1      | - [Jun/Dec] - [Jun/Sep] - [Oct/Dec]                                             | 107     |
| 5.2      | Radio Listening by Time Racket                                                  | 108     |
| 0.2      | - [Jun/Dec] - [Jun/Sep] - [Oct/Dec]                                             | 100     |
| 5.3      | RADIO LISTENING BY WEEKDAY                                                      | 109-112 |
|          | - [JUN/SEP - MON/SUN] - [OCT/DEC - MON/SUN]                                     |         |
| 5.4      | RADIO LISTENING BY STATION                                                      | 113-114 |
|          | - [JUN/SEP] - [OCT/DEC] - [JUN/DEC]                                             |         |
| 5.5      | RADIO STATION LISTENING BY STATION BY WEEKDAY                                   | 115     |
|          | - [Jun/Dec]                                                                     |         |
| 5.6      | RADIO STATION LISTENING BY MONTH BY STATION                                     | 116-118 |
|          | - [Jun/Dec]                                                                     |         |
| 6.1      | AVERAGE TV VIEWING BY TIME RACKET                                               | 119     |
|          | - [JUN/DEC] - [JUN/SEP] - [OCT/DEC]                                             | 100 100 |
| 6.2      | TV VIEWING BY WEEKDAY                                                           | 120-123 |
| <u> </u> | - [JUN/SEP - MON/SUN] - [OCT/DEC - MON/SUN]                                     | 404 405 |
| 6.3      |                                                                                 | 124-125 |
| 6.4      | - [Jun/Sep] - [Oct/Dec] - [Jun/Dec]<br>TV Station Viewing By Station by Weekday | 126-127 |
| 0.4      | - [JUN/DEC]                                                                     | 120-127 |
| 6.4      | - [JUN/DEC]<br>TV STATION VIEWING BY MONTH BY STATION                           | 128-130 |
| J.7      | - [Jun/Dec]                                                                     | 120-130 |
|          | []                                                                              |         |