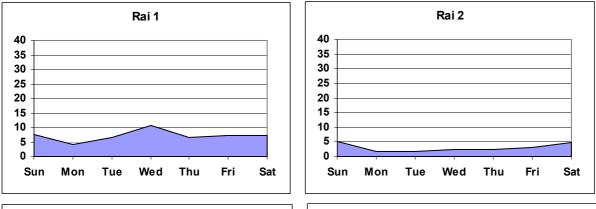

| [1.1]   |
| Rai 1                 | 7.1     | 8.6     | 5.1     |
| Rai 2                 | 2.9     | 3.3     | 2.4     |
| Rai 3                 | [1.3]   | [1.5]   | [1.1]   |
| Rete 4                | 3.9     | [3.7]   | [4.2]   |
| Canale 5              | 10.5    | 10.2    | 10.9    |
| Italia 1              | 8.6     | 9.5     | 7.3     |
| Other Italian Station | [0.9]   | [0.9]   | [0.9]   |
| Discovery Channel     | [0.9]   | [0.7]   | [1.3]   |
| MTV                   | [1.4]   | [1.3]   | [1.5]   |
| BBC Prime             | [2.2]   | [2.3]   | [2.0]   |
| BBC World             | [0.2]   | [0.1]   | [0.2]   |
| Other Station         | 7.0     | 7.0     | 7.1     |
|                       | 100     | 100     | 100     |

[ ] = unqualified as data representatives

125











126

























|                       | Jun   | Jul   | Aug   | Sep   | Oct   | Nov   | Dec   |
|-----------------------|-------|-------|-------|-------|-------|-------|-------|
|                       | %     | %     | %     | %     | %     | %     | %     |
| TVM                   | 25.74 | 29.61 | 26.85 | 23.63 | 23.16 | 33.91 | 29.19 |
| Super 1               | 12.24 | 12.29 | 18.79 | 15.38 | 16.84 | 14.37 | 18.38 |
| Net                   | 11.81 | 5.59  | 6.71  | 10.44 | 10.53 | 8.05  | 10.81 |
| Smash                 | 1.69  | 2.79  | 0.00  | 0.00  | 1.05  | 1.15  | 1.08  |
| Rai 1                 | 11.81 | 10.06 | 2.01  | 8.24  | 5.26  | 6.32  | 3.78  |
| Rai 2                 | 3.38  | 1.68  | 6.04  | 2.75  | 2.11  | 2.87  | 2.16  |
| Rai 3                 | 2.53