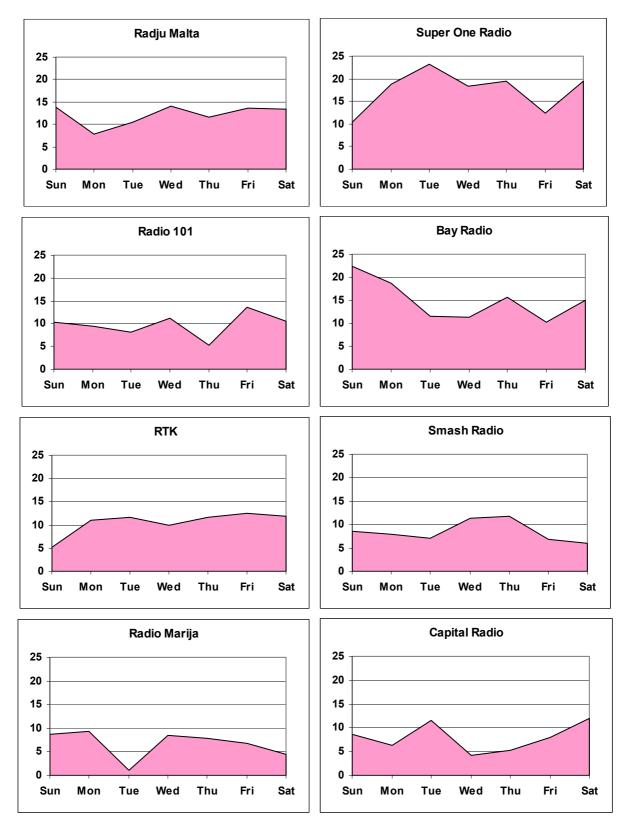

| 8.4     | [9.0]   | [7.6]   |  |  |
| Radio Marija                             | 6.5     | [6.6]   | [6.2]   |  |  |
| Campus FM                                | [0.6]   | [1.0]   | [0.0]   |  |  |
| Capital Radio                            | 8.0     | [8.3]   | [7.6]   |  |  |
| X FM                                     | [3.5]   | [3.0]   | [4.3]   |  |  |
| A3 FM                                    | [0.6]   | [0.7]   | [0.5]   |  |  |
| Radju Komunita'                          | 6.1     | [6.3]   | [5.7]   |  |  |
|                                          | 100     | 100     | 100     |  |  |
| [] = unqualified as data representatives |         |         |         |  |  |





114

## FIGURE 5.5: RADIO STATION LISTENING BY STATION BY WEEKDAY - JUN/DEC 2004





FIGURE 5.6: RADIO STATION LISTENING BY MONTH BY STATION















|                 | Jun   | Jul   | Aug   | Sep   | Oct   | Nov   | Dec   |
|-----------------|-------|-------|-------|-------|-------|-------|-------|
|                 | %     | %     | %     | %     | %     | %     | %     |
| Radju Malta     | 14.10 | 15.07 | 12.07 | 10.87 | 9.33  | 11.29 | 12.33 |
| Radju 10.66     | 0.00  | 2.74  | 1.72  | 3.26  | 1.33  | 1.61  | 0.00  |
| Super 1 Radio   | 17.95 | 17.81 | 22.41 | 9.78  | 17.33 | 22.58 | 19.18 |
| Radio 101       | 11.54 | 16.44 | 6.90  | 8.70  | 9.33  | 9.68  | 5.48  |
| Bay Radio       | 11.54 | 5.48  | 17.24 | 17.39 | 16.00 | 17.74 | 16.44 |
| RTK             | 15.38 | 6.85  | 6.90  | 9.78  | 12.00 | 9.68  | 13.70 |
| Smash Radio     | 7.69  | 10.96 | 10.34