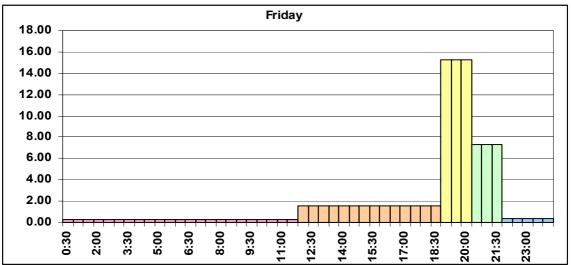

### **Figures**

|     |                                                           | Page  |
|-----|-----------------------------------------------------------|-------|
| 2.1 | Radio Listening                                           | 53    |
| 2.2 | Favorite Radio Station by Gender                          | 53    |
| 2.3 | Favorite Radio Station by District                        | 54    |
| 2.4 | TV Viewing                                                | 54    |
| 2.5 | Favorite TV Station by Gender                             | 55    |
| 2.6 | Favorite TV Station by District                           | 55    |
| 3.1 | Preference for Radio Programme Sectors by Gender          | 56    |
| 3.2 | Radio Programme Preferences                               | 56    |
| 3.3 | Preference for TV Programme Sectors by Gender             | 57    |
| 3.4 | TV Preferences for Different Programme Sectors by Station | 57    |
| 4.1 | Radio Listening by Number of Hours                        | 58    |
| 4.2 | Average Radio Listening by Time Bracket                   | 58    |
| 4.3 | Total Percentage Radio Listening by Weekday               | 59    |
| 4.4 | 1/7 - Radio Listening by Weekday                          | 59-61 |
| 4.5 | Radio Audience Share by Station                           | 62    |
| 4.6 | Daily Radio audience share                                | 63    |
| 4.7 | 1/4 - Radio audiences by Station and by Month             | 64-65 |
| 5.1 | Average TV Viewing by Time Bracket                        | 66    |
| 5.2 | Total Percentage TV Viewing by Weekday                    | 66    |
| 5.3 | 1/7 – TV Viewing by Weekday                               | 67-69 |
| 5.4 | Television Audience Share by Station                      | 69    |
| 5.5 | Daily TV Audience Share by Station                        | 70    |
| 5.6 | 1/4 – Radio Audiences by Station and by Month             | 71-72 |