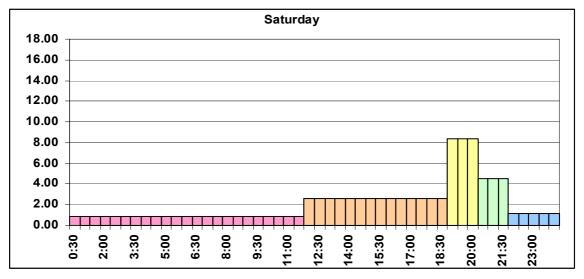

### **Figures**

|     |                                                           | Page  |
|-----|-----------------------------------------------------------|-------|
| 2.1 | Radio Listening                                           | 53    |
| 2.2 | Favorite Radio Station by Gender                          | 53    |
| 2.3 | Favorite Radio Station by District                        | 54    |
| 2.4 | TV Viewing                                                | 54    |
| 2.5 | Favorite TV Station by Gender                             | 55    |
| 2.6 | Favorite TV Station by District                           | 55    |
| 3.1 | Preference for Radio Programme Sectors by Gender          | 56    |
| 3.2 | Radio Programme Preferences                               | 56    |
| 3.3 | Preference for TV Programme Sectors by Gender             | 57    |
| 3.4 | TV Preferences for Different Programme Sectors by Station | 57    |
| 4.1 | Radio Listening by Number of Hours                        | 58    |
| 4.2 | Average Radio Listening by Time Bracket                   | 58    |
| 4.3 | Total Percentage Radio Listening by Weekday               | 59    |
| 4.4 | 1/7 - Radio Listening by Weekday                          | 59-61 |
| 4.5 | Radio Audience Share by Station                           | 62    |
| 4.6 | Daily Radio audience share                                | 63    |
| 4.7 | 1/4 - Radio audiences by Station and by Month             | 64-65 |
| 5.1 | Average TV Viewing by Time Bracket                        | 66    |
| 5.2 | Total Percentage TV Viewing by Weekday                    | 66    |
| 5.3 | 1/7 – TV Viewing by Weekday                               | 67-69 |
| 5.4 | Television Audience Share by Station                      | 69    |
| 5.5 | Daily TV Audience Share by Station                        | 70    |
| 5.6 | 1/4 – Radio Audiences by Station and by Month             | 71-72 |