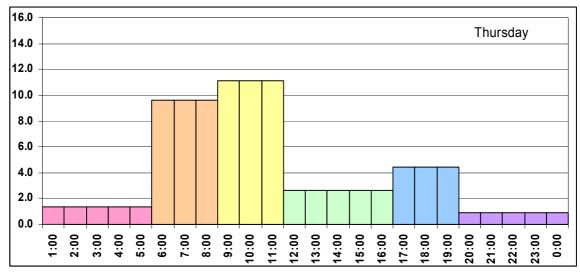

0.0

10.0

10.0

10.0

10.0

10.0

10.0

10.0

10.0

10.0

10.0

10.0

10.0

10.0

10.0

10.0

10.0

10.0

10.0

10.0

10.0

10.0

10.0

10.0

10.0

10.0

10.0

10.0

10.0

10.0

10.0

10.0

10.0

10.0

10.0

10.0

10.0

10.0

10.0

10.0

10.0

10.0

10.0

10.0

10.0

10.0

10.0

10.0

10.0

10.0

10.0

10.0

10.0

10.0

10.0

10.0

10.0

10.0

10.0

10.0

10.0

10.0

10.0

10.0

10.0

10.0

10.0

10.0

10.0

10.0

10.0

10.0

10.0

10.0

FIGURE 3.3 - PREFERENCE FOR TV PROGRAMME SECTORS - BY GENDER





FIGURE 4.1 - RADIO LISTENING BY NUMBER OF HOURS



FIGURE 4.2 AVERAGE RADIO LISTENING BY TIME BRACKET
AREA UNDER THE BAR = TOTAL PERCENTAGE



FIGURE 4.3: TOTAL PERCENTAGE RADIO LISTENING BY WEEKDAY



FIGURES 4.4-1/7: RADIO LISTENING BY WEEKDAY
AREA UNDER THE BAR = TOTAL PERCENTAGE















FIGURE 4.5: RADIO AUDIENCE SHARE BY STATION



FIGURE 4.6: DAILY RADIO AUDIENCE SHARE





FIGURES 4.7-1/4: RADIO AUDIENCES BY STATION AND BY MONTH









FIGURE 5.1: AVERAGE TV VIEWING BY TIME BRACKET AREA UNDER THE BAR = TOTAL PERCENTAGE



FIGURE 5.2: TOTAL PERCENTAGE TV VIEWING BY WEEKDAY



FIGURES 5.3-1/7: TV VIEWING BY WEEKDAY AREA UNDER THE BAR = TOTAL PERCENTAGE















FIGURE 5.4: TELEVISION AUDIENCE SHARE BY STATION



FIGURE 5.5: DAILY TV AUDIENCE SHARE BY STATION





FIGURES 5.6-1/4: RADIO AUDIENCES BY STATION AND BY MONTH