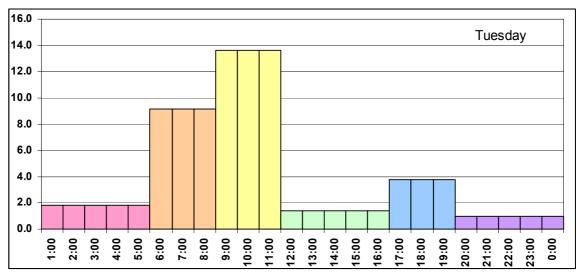

0

10.0

10.0

10.0

10.0

10.0

10.0

10.0

10.0

10.0

10.0

10.0

10.0

10.0

10.0

10.0

10.0

10.0

10.0

10.0

10.0

10.0

10.0

10.0

10.0

10.0

10.0

10.0

10.0

10.0

10.0

10.0

10.0

10.0

10.0

10.0

10.0

10.0

10.0

10.0

10.0

10.0

10.0

10.0

10.0

10.0

10.0

10.0

10.0

10.0

10.0

10.0

10.0

10.0

10.0

10.0

10.0

10.0

10.0

10.0

10.0

10.0

10.0

10.0

10.0

10.0

10.0

10.0

10.0

10.0

10.0

10.0

10.0

10.0

10.0

FIGURE 3.3 - PREFERENCE FOR TV PROGRAMME SECTORS - BY GENDER





FIGURE 4.1 - RADIO LISTENING BY NUMBER OF HOURS



FIGURE 4.2 AVERAGE RADIO LISTENING BY TIME BRACKET
AREA UNDER THE BAR = TOTAL PERCENTAGE



FIGURE 4.3: TOTAL PERCENTAGE RADIO LISTENING BY WEEKDAY



FIGURES 4.4-1/7: RADIO LISTENING BY WEEKDAY
AREA UNDER THE BAR = TOTAL PERCENTAGE















FIGURE 4.5: RADIO AUDIENCE SHARE BY STATION



FIGURE 4.6: DAILY RADIO AUDIENCE SHARE





FIGURES 4.7-1/4: RADIO AUDIENCES BY STATION AND BY MONTH









FIGURE 5.1: AVERAGE TV VIEWING BY TIME BRACKET AREA UNDER THE BAR = TOTAL PERCENTAGE



FIGURE 5.2: TOTAL PERCENTAGE TV VIEWING BY WEEKDAY



FIGURES 5.3-1/7: TV VIEWING BY WEEKDAY AREA UNDER THE BAR = TOTAL PERCENTAGE















FIGURE 5.4: TELEVISION AUDIENCE SHARE BY STATION



FIGURE 5.5: DAILY TV AUDIENCE SHARE BY STATION





FIGURES 5.6-1/4: RADIO AUDIENCES BY STATION AND BY MONTH