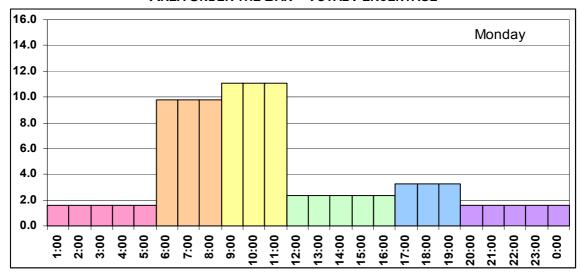

0.0

10.0

10.0

10.0

10.0

10.0

10.0

10.0

10.0

10.0

10.0

10.0

10.0

10.0

10.0

10.0

10.0

10.0

10.0

10.0

10.0

10.0

10.0

10.0

10.0

10.0

10.0

10.0

10.0

10.0

10.0

10.0

10.0

10.0

10.0

10.0

10.0

10.0

10.0

10.0

10.0

10.0

10.0

10.0

10.0

10.0

10.0

10.0

10.0

10.0

10.0

10.0

10.0

10.0

10.0

10.0

10.0

10.0

10.0

10.0

10.0

10.0

10.0

10.0

10.0

10.0

10.0

10.0

10.0

10.0

10.0

10.0

10.0

10.0

10.0

FIGURE 3.3 - PREFERENCE FOR TV PROGRAMME SECTORS - BY GENDER





FIGURE 4.1 - RADIO LISTENING BY NUMBER OF HOURS



FIGURE 4.2 AVERAGE RADIO LISTENING BY TIME BRACKET
AREA UNDER THE BAR = TOTAL PERCENTAGE



FIGURE 4.3: TOTAL PERCENTAGE RADIO LISTENING BY WEEKDAY



FIGURES 4.4-1/7: RADIO LISTENING BY WEEKDAY
AREA UNDER THE BAR = TOTAL PERCENTAGE















FIGURE 4.5: RADIO AUDIENCE SHARE BY STATION



FIGURE 4.6: DAILY RADIO AUDIENCE SHARE





FIGURES 4.7-1/4: RADIO AUDIENCES BY STATION AND BY MONTH









FIGURE 5.1: AVERAGE TV VIEWING BY TIME BRACKET AREA UNDER THE BAR = TOTAL PERCENTAGE



FIGURE 5.2: TOTAL PERCENTAGE TV VIEWING BY WEEKDAY



FIGURES 5.3-1/7: TV VIEWING BY WEEKDAY AREA UNDER THE BAR = TOTAL PERCENTAGE















FIGURE 5.4: TELEVISION AUDIENCE SHARE BY STATION



FIGURE 5.5: DAILY TV AUDIENCE SHARE BY STATION





FIGURES 5.6-1/4: RADIO AUDIENCES BY STATION AND BY MONTH