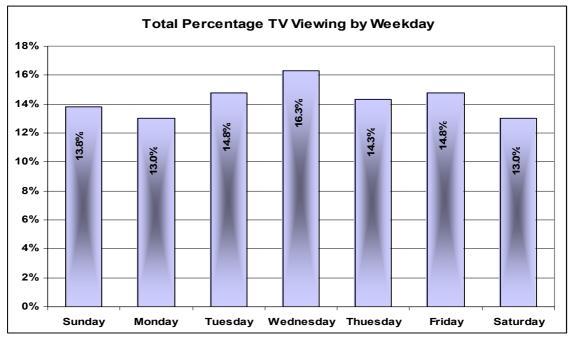

10.0

10.0

10.0

10.0

10.0

10.0

10.0

10.0

10.0

10.0

10.0

10.0

10.0

10.0

10.0

10.0

10.0

10.0

10.0

10.0

10.0

10.0

10.0

FIGURE 3.3 - PREFERENCE FOR TV PROGRAMME SECTORS - BY GENDER





FIGURE 4.1 - RADIO LISTENING BY NUMBER OF HOURS



FIGURE 4.2 AVERAGE RADIO LISTENING BY TIME BRACKET
AREA UNDER THE BAR = TOTAL PERCENTAGE



FIGURE 4.3: TOTAL PERCENTAGE RADIO LISTENING BY WEEKDAY



FIGURES 4.4-1/7: RADIO LISTENING BY WEEKDAY
AREA UNDER THE BAR = TOTAL PERCENTAGE















FIGURE 4.5: RADIO AUDIENCE SHARE BY STATION



FIGURE 4.6: DAILY RADIO AUDIENCE SHARE





FIGURES 4.7-1/4: RADIO AUDIENCES BY STATION AND BY MONTH









FIGURE 5.1: AVERAGE TV VIEWING BY TIME BRACKET AREA UNDER THE BAR = TOTAL PERCENTAGE



FIGURE 5.2: TOTAL PERCENTAGE TV VIEWING BY WEEKDAY



FIGURES 5.3-1/7: TV VIEWING BY WEEKDAY AREA UNDER THE BAR = TOTAL PERCENTAGE















FIGURE 5.4: TELEVISION AUDIENCE SHARE BY STATION



FIGURE 5.5: DAILY TV AUDIENCE SHARE BY STATION





FIGURES 5.6-1/4: RADIO AUDIENCES BY STATION AND BY MONTH