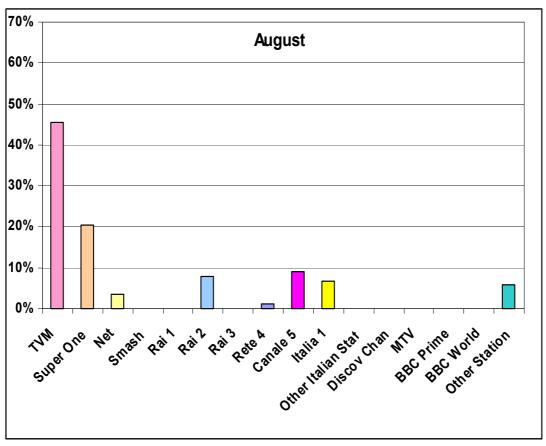

E 4.2 AVERAGE RADIO LISTENING BY TIME BRACKET
AREA UNDER THE BAR = TOTAL PERCENTAGE



FIGURE 4.3: TOTAL PERCENTAGE RADIO LISTENING BY WEEKDAY



FIGURES 4.4-1/7: RADIO LISTENING BY WEEKDAY
AREA UNDER THE BAR = TOTAL PERCENTAGE















FIGURE 4.5: RADIO AUDIENCE SHARE BY STATION



FIGURE 4.6: DAILY RADIO AUDIENCE SHARE





FIGURES 4.7-1/4: RADIO AUDIENCES BY STATION AND BY MONTH









FIGURE 5.1: AVERAGE TV VIEWING BY TIME BRACKET AREA UNDER THE BAR = TOTAL PERCENTAGE



FIGURE 5.2: TOTAL PERCENTAGE TV VIEWING BY WEEKDAY



FIGURES 5.3-1/7: TV VIEWING BY WEEKDAY AREA UNDER THE BAR = TOTAL PERCENTAGE















FIGURE 5.4: TELEVISION AUDIENCE SHARE BY STATION



FIGURE 5.5: DAILY TV AUDIENCE SHARE BY STATION





FIGURES 5.6-1/4: RADIO AUDIENCES BY STATION AND BY MONTH