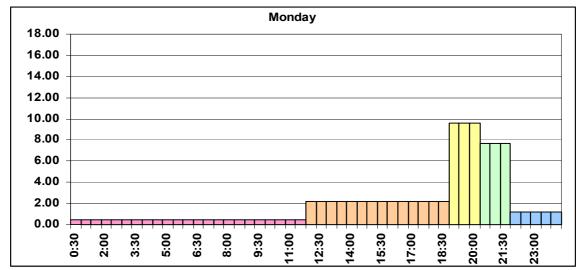

.0

10.0

10.0

10.0

10.0

10.0

10.0

10.0

10.0

10.0

FIGURE 3.3 - PREFERENCE FOR TV PROGRAMME SECTORS - BY GENDER





FIGURE 4.1 - RADIO LISTENING BY NUMBER OF HOURS



FIGURE 4.2 AVERAGE RADIO LISTENING BY TIME BRACKET
AREA UNDER THE BAR = TOTAL PERCENTAGE



FIGURE 4.3: TOTAL PERCENTAGE RADIO LISTENING BY WEEKDAY



FIGURES 4.4-1/7: RADIO LISTENING BY WEEKDAY
AREA UNDER THE BAR = TOTAL PERCENTAGE















FIGURE 4.5: RADIO AUDIENCE SHARE BY STATION



FIGURE 4.6: DAILY RADIO AUDIENCE SHARE





FIGURES 4.7-1/4: RADIO AUDIENCES BY STATION AND BY MONTH









FIGURE 5.1: AVERAGE TV VIEWING BY TIME BRACKET AREA UNDER THE BAR = TOTAL PERCENTAGE



FIGURE 5.2: TOTAL PERCENTAGE TV VIEWING BY WEEKDAY



FIGURES 5.3-1/7: TV VIEWING BY WEEKDAY AREA UNDER THE BAR = TOTAL PERCENTAGE















FIGURE 5.4: TELEVISION AUDIENCE SHARE BY STATION



FIGURE 5.5: DAILY TV AUDIENCE SHARE BY STATION





FIGURES 5.6-1/4: RADIO AUDIENCES BY STATION AND BY MONTH