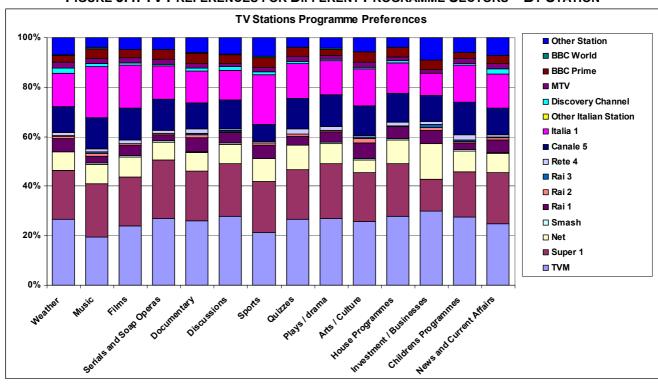

| 1. | 7.1        | By Gender and Age Group                                                                                                            | 29              |
|----|------------|------------------------------------------------------------------------------------------------------------------------------------|-----------------|
|    |            | By Educational Level                                                                                                               | 30              |
|    |            | By Economic Status                                                                                                                 | 31              |
|    |            | By District                                                                                                                        | 32              |
|    | T\ / F     | husfamanaa fay Diffamant Duammanaa Caatama                                                                                         | 20              |
| 8. |            | Preferences for Different Programme Sectors                                                                                        | <b>33</b><br>33 |
|    | 8.1<br>8.2 | Preferences for Fourteen TV-programme Sectors                                                                                      |                 |
|    | _          | Preferences for Fourteen TV Programme Sectors by Gender and Age Group                                                              | 33<br>34        |
|    | 8.4        | TV Preferences for Different Programme Sectors – By Station TV Station Comparison for Specific Programme Types – By Gender and Age | 35              |
|    | 0.4        | Group                                                                                                                              | 30              |
|    |            | 1a/ Weather Programmes                                                                                                             | 35              |
|    |            | 2a/ Music Programmes                                                                                                               | 36              |
|    |            | 3a/ Film Programmes                                                                                                                | 37              |
|    |            | 4a/ Serials and Soap Operas                                                                                                        | 38              |
|    |            | 5a/ Documentary Programmes                                                                                                         | 39              |
|    |            | 6a/ Discussion Programmes                                                                                                          | 40              |
|    |            | 7a/ Sports Programmes                                                                                                              | 41              |
|    |            | 8a/ Quiz Programmes                                                                                                                | 42              |
|    |            | 9a/ Plays/Drama Programmes                                                                                                         | 43              |
|    |            | 10a/ Arts/Cultural Programmes                                                                                                      | 44              |
|    |            | 11a/ Household Programmes                                                                                                          | 45              |
|    |            | 12a/ Investment/Business Programmes                                                                                                | 46              |
|    |            | 13a/ Children's Programmes Programmes                                                                                              | 47              |
|    |            | 14a/ News & Current Affairs Programmes                                                                                             | 48              |
| 9. | TV A       | audience Assessment                                                                                                                | 49              |
|    |            | TV Viewership – By Time of Viewing [Base = All]                                                                                    | 49              |
|    |            | TV Viewership by Time Bracket – By Weekday [Base = All TV Viewers]                                                                 | 50              |
|    |            | TV Viewership by Station – By Month                                                                                                | 51              |
|    | 9.4        | TV Viewership by Weekday                                                                                                           | 52              |