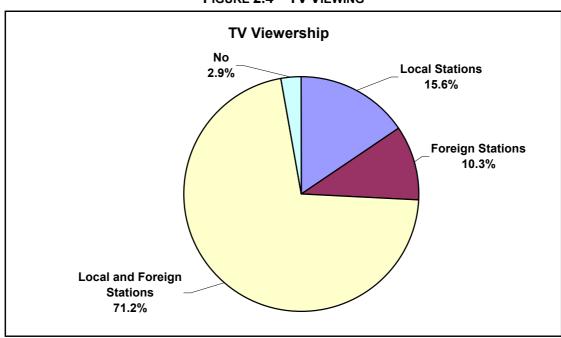

22          | 31       | 1                        | 0             | 5     | 8            | 0            | 18            |
|      | 100.0 | 100.0 | 100.0        | 100.0 | 100.0 | 100.0 | 100.0 | 100.0 | 100.0  | 100.0       | 100.0    | 100.0                    | 0.0           | 100.0 | 100.0        | 0.0%         | 100.0         |
|      | 100.0 | 50.5% | 13.8%        | 4.1%  | 0.5%  | 6.2%  | 2.1%  | 0.5%  | 0.5%   | 5.6%        | 7.9%     | 0.3%                     | 0.0%          | 1.3%  | 2.1%         | 0.0%         | 4.6%          |

<sup>\*</sup> missing values = people who did not want to indicate which station they listened to

FIGURE 2.1 - RADIO LISTENING



FIG 2.2 - FAVOURITE RADIO STATION BY GENDER



FIG. 2.3 - FAVOURITE RADIO STATION - BY DISTRICT



FIGURE 2.4 – TV VIEWING



FIG 2.5 - FAVORITE TV STATION BY GENDER



FIGURE 2.6 - FAVORITE TV STATION BY DISTRICT



FIGURE 3.1 – PREFERENCE FOR RADIO PROGRAMME SECTORS - BY GENDER



FIGURE 3.2: RADIO PROGRAMME PREFERENCES



56

Preference for TV Programme Sectors - By Gender

70.0

60.0

50.0

40.0

30.0

20.0

10.0

10.0

10.0

10.0

10.0

10.0

10.0

10.0

10.0

10.0

10.0

10.0

10.0

10.0

10.0

10.0

10.0

10.0

10.0

10.0

10.0

10.0

10.0

10.0

10.0

10.0

10.0

10.0

10.0

10.0

10.0

10.0

10.0

10.0

10.0

10.0

10.0

10.0

10.0

10.0

10.0

10.0

10.0

10.0

10.0

10.0

10.0

10.0

10.0

10.0

10.0

10.0

10.0

10.0

10.0

10.0

10.0

10.0

10.0

10.0

10.0

10.0

10.0

10.0

10.0

10.0

10.0

10.0

10.0

10.0

10.0

10.0

10.0

10.0

10.0

10.0

10.0

10.0

10.0

10.0

10.0

10.0

10.0

10.0

10.0