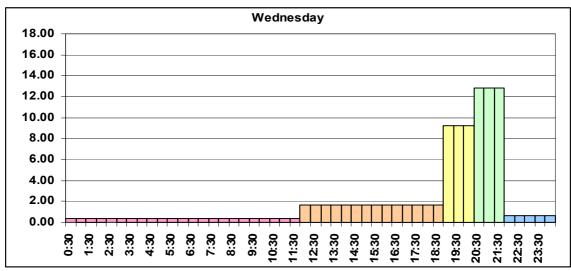

### **Figures**

|     |                                                           | Page  |
|-----|-----------------------------------------------------------|-------|
| 2.1 | Radio Listening                                           | 53    |
| 2.2 | Favorite Radio Station by Gender                          | 53    |
| 2.3 | Favorite Radio Station by District                        | 54    |
| 2.4 | TV Viewing                                                | 54    |
| 2.5 | Favorite TV Station by Gender                             | 55    |
| 2.6 | Favorite TV Station by District                           | 55    |
| 3.1 | Preference for Radio Programme Sectors by Gender          | 56    |
| 3.2 | Radio Programme Preferences                               | 56    |
| 3.3 | Preference for TV Programme Sectors by Gender             | 57    |
| 3.4 | TV Preferences for Different Programme Sectors by Station | 57    |
| 4.1 | Radio Listening by Number of Hours                        | 58    |
| 4.2 | Average Radio Listening by Time Bracket                   | 58    |
| 4.3 | Total Percentage Radio Listening by Weekday               | 59    |
| 4.4 | 1/7 - Radio Listening by Weekday                          | 59-61 |
| 4.5 | Radio Audience Share by Station                           | 62    |
| 4.6 | Daily Radio audience share                                | 63    |
| 4.7 | 1/4 - Radio audiences by Station and by Month             | 64-65 |
| 5.1 | Average TV Viewing by Time Bracket                        | 66    |
| 5.2 | Total Percentage TV Viewing by Weekday                    | 66    |
| 5.3 | 1/7 – TV Viewing by Weekday                               | 67-69 |
| 5.4 | Television Audience Share by Station                      | 69    |
| 5.5 | Daily TV Audience Share by Station                        | 70    |
| 5.6 | 1/4 – Radio Audiences by Station and by Month             | 71-72 |