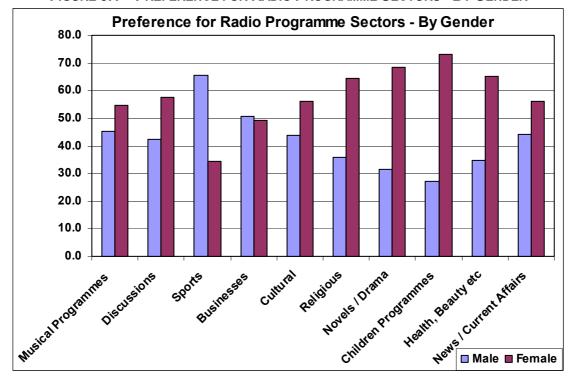

### **Figures**

|     |                                                           | Page  |
|-----|-----------------------------------------------------------|-------|
| 2.1 | Radio Listening                                           | 53    |
| 2.2 | Favorite Radio Station by Gender                          | 53    |
| 2.3 | Favorite Radio Station by District                        | 54    |
| 2.4 | TV Viewing                                                | 54    |
| 2.5 | Favorite TV Station by Gender                             | 55    |
| 2.6 | Favorite TV Station by District                           | 55    |
| 3.1 | Preference for Radio Programme Sectors by Gender          | 56    |
| 3.2 | Radio Programme Preferences                               | 56    |
| 3.3 | Preference for TV Programme Sectors by Gender             | 57    |
| 3.4 | TV Preferences for Different Programme Sectors by Station | 57    |
| 4.1 | Radio Listening by Number of Hours                        | 58    |
| 4.2 | Average Radio Listening by Time Bracket                   | 58    |
| 4.3 | Total Percentage Radio Listening by Weekday               | 59    |
| 4.4 | 1/7 - Radio Listening by Weekday                          | 59-61 |
| 4.5 | Radio Audience Share by Station                           | 62    |
| 4.6 | Daily Radio audience share                                | 63    |
| 4.7 | 1/4 - Radio audiences by Station and by Month             | 64-65 |
| 5.1 | Average TV Viewing by Time Bracket                        | 66    |
| 5.2 | Total Percentage TV Viewing by Weekday                    | 66    |
| 5.3 | 1/7 – TV Viewing by Weekday                               | 67-69 |
| 5.4 | Television Audience Share by Station                      | 69    |
| 5.5 | Daily TV Audience Share by Station                        | 70    |
| 5.6 | 1/4 – Radio Audiences by Station and by Month             | 71-72 |