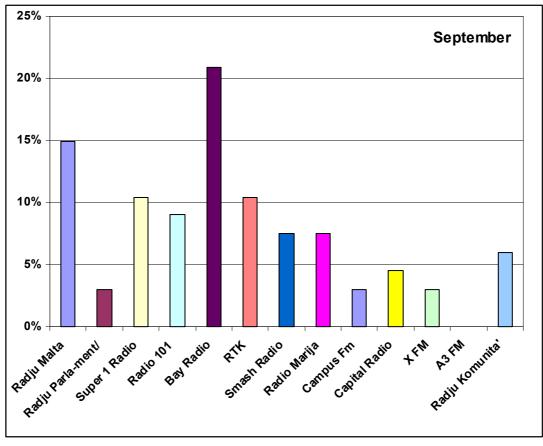

.0

10.0

10.0

10.0

10.0

10.0

10.0

10.0

10.0

10.0

10.0

10.0

10.0

10.0

10.0

10.0

10.0

10.0

10.0

10.0

10.0

10.0

10.0

10.0

10.0

10.0

10.0

10.0

10.0

10.0

10.0

10.0

10.0

10.0

10.0

10.0

10.0

10.0

10.0

10.0

10.0

10.0

10.0

10.0

10.0

10.0

10.0

FIGURE 3.3 - PREFERENCE FOR TV PROGRAMME SECTORS - BY GENDER





FIGURE 4.1 - RADIO LISTENING BY NUMBER OF HOURS



FIGURE 4.2 AVERAGE RADIO LISTENING BY TIME BRACKET
AREA UNDER THE BAR = TOTAL PERCENTAGE



FIGURE 4.3: TOTAL PERCENTAGE RADIO LISTENING BY WEEKDAY



FIGURES 4.4-1/7: RADIO LISTENING BY WEEKDAY
AREA UNDER THE BAR = TOTAL PERCENTAGE















FIGURE 4.5: RADIO AUDIENCE SHARE BY STATION



FIGURE 4.6: DAILY RADIO AUDIENCE SHARE





FIGURES 4.7-1/4: RADIO AUDIENCES BY STATION AND BY MONTH









FIGURE 5.1: AVERAGE TV VIEWING BY TIME BRACKET AREA UNDER THE BAR = TOTAL PERCENTAGE



FIGURE 5.2: TOTAL PERCENTAGE TV VIEWING BY WEEKDAY



FIGURES 5.3-1/7: TV VIEWING BY WEEKDAY AREA UNDER THE BAR = TOTAL PERCENTAGE















FIGURE 5.4: TELEVISION AUDIENCE SHARE BY STATION



FIGURE 5.5: DAILY TV AUDIENCE SHARE BY STATION





FIGURES 5.6-1/4: RADIO AUDIENCES BY STATION AND BY MONTH