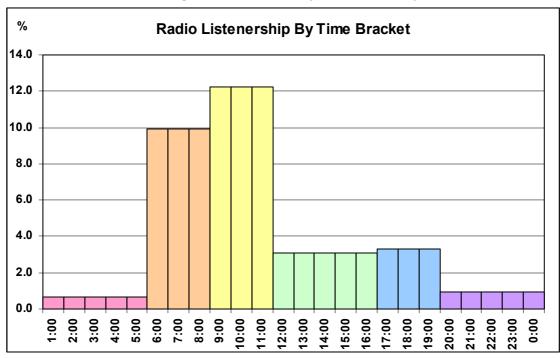

### **Figures**

|     |                                                           | Page  |
|-----|-----------------------------------------------------------|-------|
| 2.1 | Radio Listening                                           | 53    |
| 2.2 | Favorite Radio Station by Gender                          | 53    |
| 2.3 | Favorite Radio Station by District                        | 54    |
| 2.4 | TV Viewing                                                | 54    |
| 2.5 | Favorite TV Station by Gender                             | 55    |
| 2.6 | Favorite TV Station by District                           | 55    |
| 3.1 | Preference for Radio Programme Sectors by Gender          | 56    |
| 3.2 | Radio Programme Preferences                               | 56    |
| 3.3 | Preference for TV Programme Sectors by Gender             | 57    |
| 3.4 | TV Preferences for Different Programme Sectors by Station | 57    |
| 4.1 | Radio Listening by Number of Hours                        | 58    |
| 4.2 | Average Radio Listening by Time Bracket                   | 58    |
| 4.3 | Total Percentage Radio Listening by Weekday               | 59    |
| 4.4 | 1/7 - Radio Listening by Weekday                          | 59-61 |
| 4.5 | Radio Audience Share by Station                           | 62    |
| 4.6 | Daily Radio audience share                                | 63    |
| 4.7 | 1/4 - Radio audiences by Station and by Month             | 64-65 |
| 5.1 | Average TV Viewing by Time Bracket                        | 66    |
| 5.2 | Total Percentage TV Viewing by Weekday                    | 66    |
| 5.3 | 1/7 – TV Viewing by Weekday                               | 67-69 |
| 5.4 | Television Audience Share by Station                      | 69    |
| 5.5 | Daily TV Audience Share by Station                        | 70    |
| 5.6 | 1/4 – Radio Audiences by Station and by Month             | 71-72 |