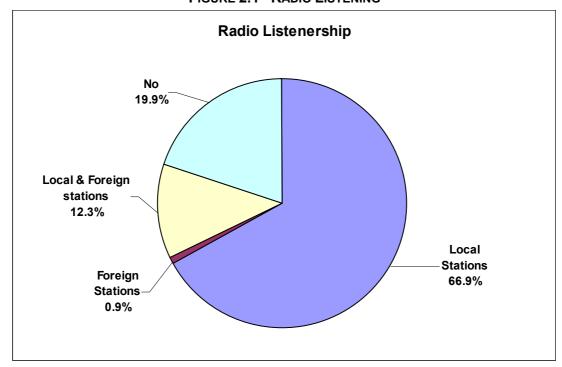

## 2.1 Radio Listening - By Gender and Age Group [Base = All]

|                            |          | Ger      | nder     |          | Age Group |          |
|----------------------------|----------|----------|----------|----------|-----------|----------|
|                            | Total    | Male     | Female   | 12-29    | 30-49     | 50+      |
| Do you listen to Radio     | Count    | Count    | Count    | Count    | Count     | Count    |
|                            | Column %  | Column % |
|                            | Row %     | Row %    |
| Local Stations             | 369      | 161      | 208      | 101      | 139       | 129      |
|                            | 66.8%    | 65.2%    | 68.2%    | 64.7%    | 70.9%     | 64.5%    |
|                            | 100.0%   | 43.6%    | 56.4%    | 27.4%    | 37.7%     | 35.0%    |
| Foreign Stations           | 5        | 2        | 3        | 2        | 2         | 1        |
|                            | .9%      | .8%      | 1.0%     | 1.3%     | 1.0%      | .5%      |
|                            | 100.0%   | 40.0%    | 60.0%    | 40.0%    | 40.0%     | 20.0%    |
| Local and Foreign stations | 68       | 28       | 40       | 22       | 19        | 27       |
|                            | 12.3%    | 11.3%    | 13.1%    | 14.1%    | 9.7%      | 13.5%    |
|                            | 100.0%   | 41.2%    | 58.8%    | 32.4%    | 27.9%     | 39.7%    |
| Subtotal                   | 442      | 191      | 251      | 125      | 160       | 157      |
|                            | 80.1%    | 77.3%    | 82.3%    | 80.1%    | 81.6%     | 78.5%    |
|                            | 100.0%   | 43.2%    | 56.8%    | 28.3%    | 36.2%     | 35.5%    |
| No                         | 110      | 56       | 54       | 31       | 36        | 43       |
|                            | 19.9%    | 22.7%    | 17.7%    | 19.9%    | 18.4%     | 21.5%    |
|                            | 100.0%   | 50.9%    | 49.1%    | 28.2%    | 32.7%     | 39.1%    |
| Refusal                    | 0        | 0        | 0        | 0        | 0         | 0        |
|                            | .0%      | .0%      | .0%      | .0%      | .0%       | .0%      |
|                            | .0%      | .0%      | .0%      | .0%      | .0%       | .0%      |
| Total                      | 552      | 247      | 305      | 156      | 196       | 200      |
|                            | 100.0%   | 100.0%   | 100.0%   | 100.0%   | 100.0%    | 100.0%   |
|                            | 100.0%   | 44.7%    | 55.3%    | 28.3%    | 35.5%     | 36.2%    |