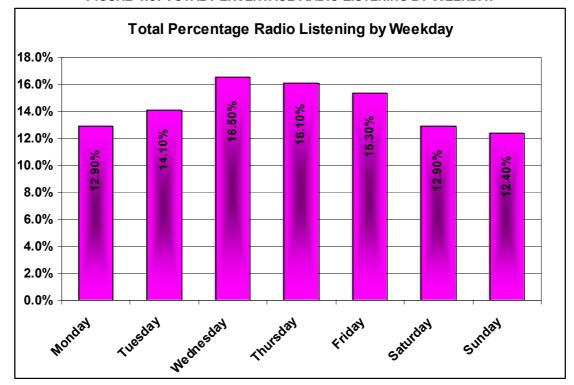

### **Figures**

|     |                                                           | Page  |
|-----|-----------------------------------------------------------|-------|
| 2.1 | Radio Listening                                           | 53    |
| 2.2 | Favorite Radio Station by Gender                          | 53    |
| 2.3 | Favorite Radio Station by District                        | 54    |
| 2.4 | TV Viewing                                                | 54    |
| 2.5 | Favorite TV Station by Gender                             | 55    |
| 2.6 | Favorite TV Station by District                           | 55    |
| 3.1 | Preference for Radio Programme Sectors by Gender          | 56    |
| 3.2 | Radio Programme Preferences                               | 56    |
| 3.3 | Preference for TV Programme Sectors by Gender             | 57    |
| 3.4 | TV Preferences for Different Programme Sectors by Station | 57    |
| 4.1 | Radio Listening by Number of Hours                        | 58    |
| 4.2 | Average Radio Listening by Time Bracket                   | 58    |
| 4.3 | Total Percentage Radio Listening by Weekday               | 59    |
| 4.4 | 1/7 - Radio Listening by Weekday                          | 59-61 |
| 4.5 | Radio Audience Share by Station                           | 62    |
| 4.6 | Daily Radio audience share                                | 63    |
| 4.7 | 1/4 - Radio audiences by Station and by Month             | 64-65 |
| 5.1 | Average TV Viewing by Time Bracket                        | 66    |
| 5.2 | Total Percentage TV Viewing by Weekday                    | 66    |
| 5.3 | 1/7 – TV Viewing by Weekday                               | 67-69 |
| 5.4 | Television Audience Share by Station                      | 69    |
| 5.5 | Daily TV Audience Share by Station                        | 70    |
| 5.6 | 1/4 – Radio Audiences by Station and by Month             | 71-72 |