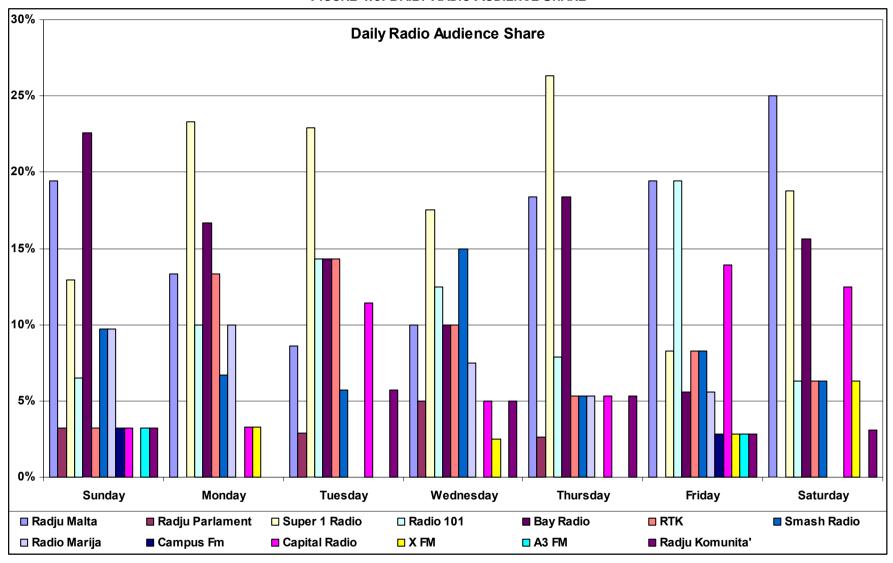

### **Figures**

|     |                                                           | Page  |
|-----|-----------------------------------------------------------|-------|
| 2.1 | Radio Listening                                           | 53    |
| 2.2 | Favorite Radio Station by Gender                          | 53    |
| 2.3 | Favorite Radio Station by District                        | 54    |
| 2.4 | TV Viewing                                                | 54    |
| 2.5 | Favorite TV Station by Gender                             | 55    |
| 2.6 | Favorite TV Station by District                           | 55    |
| 3.1 | Preference for Radio Programme Sectors by Gender          | 56    |
| 3.2 | Radio Programme Preferences                               | 56    |
| 3.3 | Preference for TV Programme Sectors by Gender             | 57    |
| 3.4 | TV Preferences for Different Programme Sectors by Station | 57    |
| 4.1 | Radio Listening by Number of Hours                        | 58    |
| 4.2 | Average Radio Listening by Time Bracket                   | 58    |
| 4.3 | Total Percentage Radio Listening by Weekday               | 59    |
| 4.4 | 1/7 - Radio Listening by Weekday                          | 59-61 |
| 4.5 | Radio Audience Share by Station                           | 62    |
| 4.6 | Daily Radio audience share                                | 63    |
| 4.7 | 1/4 - Radio audiences by Station and by Month             | 64-65 |
| 5.1 | Average TV Viewing by Time Bracket                        | 66    |
| 5.2 | Total Percentage TV Viewing by Weekday                    | 66    |
| 5.3 | 1/7 – TV Viewing by Weekday                               | 67-69 |
| 5.4 | Television Audience Share by Station                      | 69    |
| 5.5 | Daily TV Audience Share by Station                        | 70    |
| 5.6 | 1/4 – Radio Audiences by Station and by Month             | 71-72 |