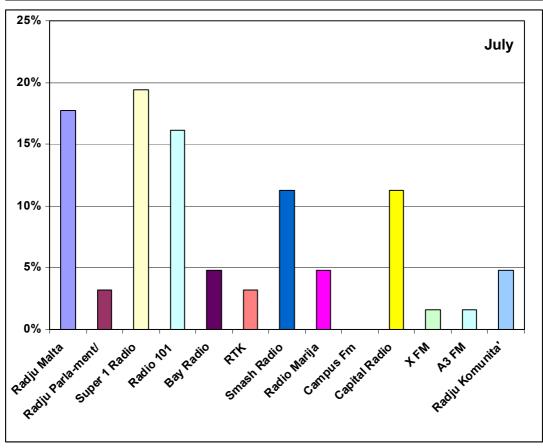

### **Figures**

|     |                                                           | Page  |
|-----|-----------------------------------------------------------|-------|
| 2.1 | Radio Listening                                           | 53    |
| 2.2 | Favorite Radio Station by Gender                          | 53    |
| 2.3 | Favorite Radio Station by District                        | 54    |
| 2.4 | TV Viewing                                                | 54    |
| 2.5 | Favorite TV Station by Gender                             | 55    |
| 2.6 | Favorite TV Station by District                           | 55    |
| 3.1 | Preference for Radio Programme Sectors by Gender          | 56    |
| 3.2 | Radio Programme Preferences                               | 56    |
| 3.3 | Preference for TV Programme Sectors by Gender             | 57    |
| 3.4 | TV Preferences for Different Programme Sectors by Station | 57    |
| 4.1 | Radio Listening by Number of Hours                        | 58    |
| 4.2 | Average Radio Listening by Time Bracket                   | 58    |
| 4.3 | Total Percentage Radio Listening by Weekday               | 59    |
| 4.4 | 1/7 - Radio Listening by Weekday                          | 59-61 |
| 4.5 | Radio Audience Share by Station                           | 62    |
| 4.6 | Daily Radio audience share                                | 63    |
| 4.7 | 1/4 - Radio audiences by Station and by Month             | 64-65 |
| 5.1 | Average TV Viewing by Time Bracket                        | 66    |
| 5.2 | Total Percentage TV Viewing by Weekday                    | 66    |
| 5.3 | 1/7 – TV Viewing by Weekday                               | 67-69 |
| 5.4 | Television Audience Share by Station                      | 69    |
| 5.5 | Daily TV Audience Share by Station                        | 70    |
| 5.6 | 1/4 – Radio Audiences by Station and by Month             | 71-72 |