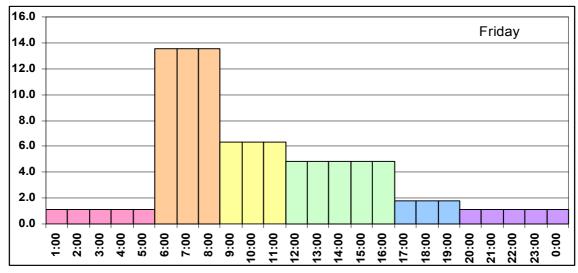

### **Figures**

|     |                                                           | Page  |
|-----|-----------------------------------------------------------|-------|
| 2.1 | Radio Listening                                           | 53    |
| 2.2 | Favorite Radio Station by Gender                          | 53    |
| 2.3 | Favorite Radio Station by District                        | 54    |
| 2.4 | TV Viewing                                                | 54    |
| 2.5 | Favorite TV Station by Gender                             | 55    |
| 2.6 | Favorite TV Station by District                           | 55    |
| 3.1 | Preference for Radio Programme Sectors by Gender          | 56    |
| 3.2 | Radio Programme Preferences                               | 56    |
| 3.3 | Preference for TV Programme Sectors by Gender             | 57    |
| 3.4 | TV Preferences for Different Programme Sectors by Station | 57    |
| 4.1 | Radio Listening by Number of Hours                        | 58    |
| 4.2 | Average Radio Listening by Time Bracket                   | 58    |
| 4.3 | Total Percentage Radio Listening by Weekday               | 59    |
| 4.4 | 1/7 - Radio Listening by Weekday                          | 59-61 |
| 4.5 | Radio Audience Share by Station                           | 62    |
| 4.6 | Daily Radio audience share                                | 63    |
| 4.7 | 1/4 - Radio audiences by Station and by Month             | 64-65 |
| 5.1 | Average TV Viewing by Time Bracket                        | 66    |
| 5.2 | Total Percentage TV Viewing by Weekday                    | 66    |
| 5.3 | 1/7 – TV Viewing by Weekday                               | 67-69 |
| 5.4 | Television Audience Share by Station                      | 69    |
| 5.5 | Daily TV Audience Share by Station                        | 70    |
| 5.6 | 1/4 – Radio Audiences by Station and by Month             | 71-72 |