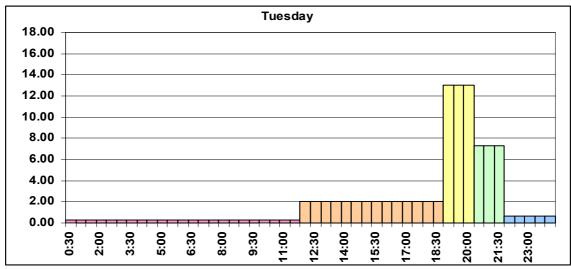

### **Figures**

|     |                                                           | Page  |
|-----|-----------------------------------------------------------|-------|
| 2.1 | Radio Listening                                           | 53    |
| 2.2 | Favorite Radio Station by Gender                          | 53    |
| 2.3 | Favorite Radio Station by District                        | 54    |
| 2.4 | TV Viewing                                                | 54    |
| 2.5 | Favorite TV Station by Gender                             | 55    |
| 2.6 | Favorite TV Station by District                           | 55    |
| 3.1 | Preference for Radio Programme Sectors by Gender          | 56    |
| 3.2 | Radio Programme Preferences                               | 56    |
| 3.3 | Preference for TV Programme Sectors by Gender             | 57    |
| 3.4 | TV Preferences for Different Programme Sectors by Station | 57    |
| 4.1 | Radio Listening by Number of Hours                        | 58    |
| 4.2 | Average Radio Listening by Time Bracket                   | 58    |
| 4.3 | Total Percentage Radio Listening by Weekday               | 59    |
| 4.4 | 1/7 - Radio Listening by Weekday                          | 59-61 |
| 4.5 | Radio Audience Share by Station                           | 62    |
| 4.6 | Daily Radio audience share                                | 63    |
| 4.7 | 1/4 - Radio audiences by Station and by Month             | 64-65 |
| 5.1 | Average TV Viewing by Time Bracket                        | 66    |
| 5.2 | Total Percentage TV Viewing by Weekday                    | 66    |
| 5.3 | 1/7 – TV Viewing by Weekday                               | 67-69 |
| 5.4 | Television Audience Share by Station                      | 69    |
| 5.5 | Daily TV Audience Share by Station                        | 70    |
| 5.6 | 1/4 – Radio Audiences by Station and by Month             | 71-72 |