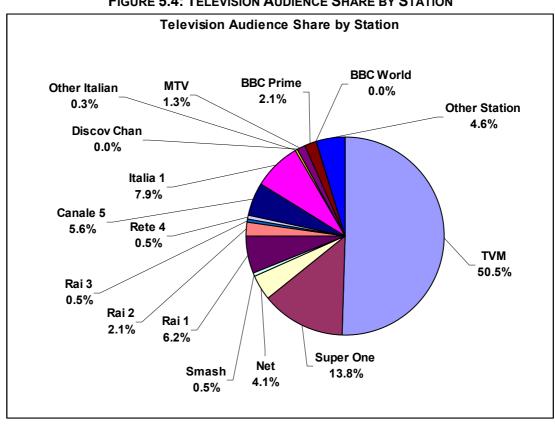

### **Figures**

|     |                                                           | Page  |
|-----|-----------------------------------------------------------|-------|
| 2.1 | Radio Listening                                           | 53    |
| 2.2 | Favorite Radio Station by Gender                          | 53    |
| 2.3 | Favorite Radio Station by District                        | 54    |
| 2.4 | TV Viewing                                                | 54    |
| 2.5 | Favorite TV Station by Gender                             | 55    |
| 2.6 | Favorite TV Station by District                           | 55    |
| 3.1 | Preference for Radio Programme Sectors by Gender          | 56    |
| 3.2 | Radio Programme Preferences                               | 56    |
| 3.3 | Preference for TV Programme Sectors by Gender             | 57    |
| 3.4 | TV Preferences for Different Programme Sectors by Station | 57    |
| 4.1 | Radio Listening by Number of Hours                        | 58    |
| 4.2 | Average Radio Listening by Time Bracket                   | 58    |
| 4.3 | Total Percentage Radio Listening by Weekday               | 59    |
| 4.4 | 1/7 - Radio Listening by Weekday                          | 59-61 |
| 4.5 | Radio Audience Share by Station                           | 62    |
| 4.6 | Daily Radio audience share                                | 63    |
| 4.7 | 1/4 - Radio audiences by Station and by Month             | 64-65 |
| 5.1 | Average TV Viewing by Time Bracket                        | 66    |
| 5.2 | Total Percentage TV Viewing by Weekday                    | 66    |
| 5.3 | 1/7 – TV Viewing by Weekday                               | 67-69 |
| 5.4 | Television Audience Share by Station                      | 69    |
| 5.5 | Daily TV Audience Share by Station                        | 70    |
| 5.6 | 1/4 – Radio Audiences by Station and by Month             | 71-72 |