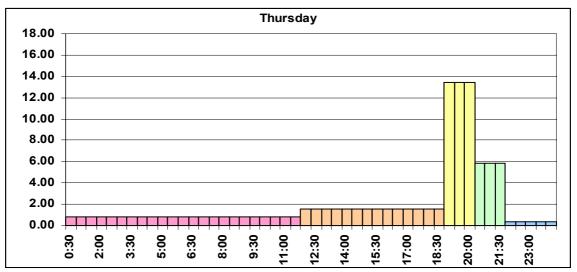

### **Figures**

|     |                                                           | Page  |
|-----|-----------------------------------------------------------|-------|
| 2.1 | Radio Listening                                           | 53    |
| 2.2 | Favorite Radio Station by Gender                          | 53    |
| 2.3 | Favorite Radio Station by District                        | 54    |
| 2.4 | TV Viewing                                                | 54    |
| 2.5 | Favorite TV Station by Gender                             | 55    |
| 2.6 | Favorite TV Station by District                           | 55    |
| 3.1 | Preference for Radio Programme Sectors by Gender          | 56    |
| 3.2 | Radio Programme Preferences                               | 56    |
| 3.3 | Preference for TV Programme Sectors by Gender             | 57    |
| 3.4 | TV Preferences for Different Programme Sectors by Station | 57    |
| 4.1 | Radio Listening by Number of Hours                        | 58    |
| 4.2 | Average Radio Listening by Time Bracket                   | 58    |
| 4.3 | Total Percentage Radio Listening by Weekday               | 59    |
| 4.4 | 1/7 - Radio Listening by Weekday                          | 59-61 |
| 4.5 | Radio Audience Share by Station                           | 62    |
| 4.6 | Daily Radio audience share                                | 63    |
| 4.7 | 1/4 - Radio audiences by Station and by Month             | 64-65 |
| 5.1 | Average TV Viewing by Time Bracket                        | 66    |
| 5.2 | Total Percentage TV Viewing by Weekday                    | 66    |
| 5.3 | 1/7 – TV Viewing by Weekday                               | 67-69 |
| 5.4 | Television Audience Share by Station                      | 69    |
| 5.5 | Daily TV Audience Share by Station                        | 70    |
| 5.6 | 1/4 – Radio Audiences by Station and by Month             | 71-72 |