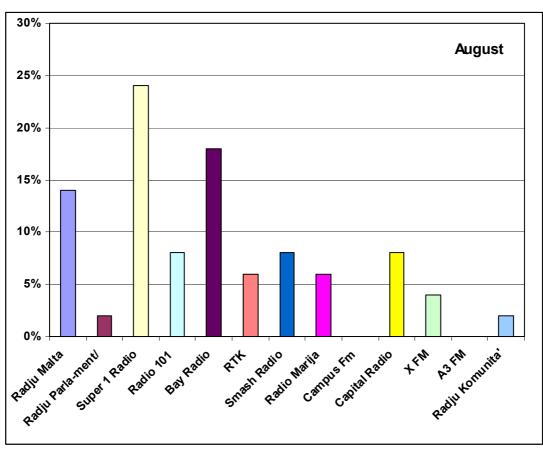

### **Figures**

|     |                                                           | Page  |
|-----|-----------------------------------------------------------|-------|
| 2.1 | Radio Listening                                           | 53    |
| 2.2 | Favorite Radio Station by Gender                          | 53    |
| 2.3 | Favorite Radio Station by District                        | 54    |
| 2.4 | TV Viewing                                                | 54    |
| 2.5 | Favorite TV Station by Gender                             | 55    |
| 2.6 | Favorite TV Station by District                           | 55    |
| 3.1 | Preference for Radio Programme Sectors by Gender          | 56    |
| 3.2 | Radio Programme Preferences                               | 56    |
| 3.3 | Preference for TV Programme Sectors by Gender             | 57    |
| 3.4 | TV Preferences for Different Programme Sectors by Station | 57    |
| 4.1 | Radio Listening by Number of Hours                        | 58    |
| 4.2 | Average Radio Listening by Time Bracket                   | 58    |
| 4.3 | Total Percentage Radio Listening by Weekday               | 59    |
| 4.4 | 1/7 - Radio Listening by Weekday                          | 59-61 |
| 4.5 | Radio Audience Share by Station                           | 62    |
| 4.6 | Daily Radio audience share                                | 63    |
| 4.7 | 1/4 - Radio audiences by Station and by Month             | 64-65 |
| 5.1 | Average TV Viewing by Time Bracket                        | 66    |
| 5.2 | Total Percentage TV Viewing by Weekday                    | 66    |
| 5.3 | 1/7 – TV Viewing by Weekday                               | 67-69 |
| 5.4 | Television Audience Share by Station                      | 69    |
| 5.5 | Daily TV Audience Share by Station                        | 70    |
| 5.6 | 1/4 – Radio Audiences by Station and by Month             | 71-72 |