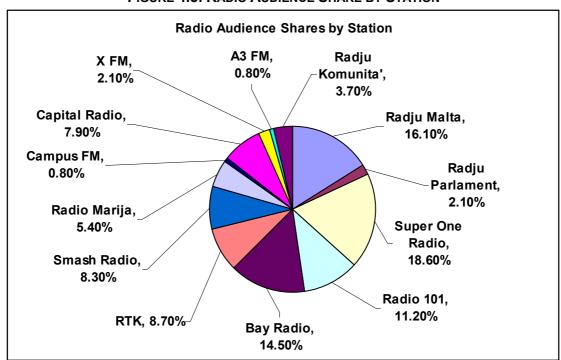

### **Figures**

|     |                                                           | Page  |
|-----|-----------------------------------------------------------|-------|
| 2.1 | Radio Listening                                           | 53    |
| 2.2 | Favorite Radio Station by Gender                          | 53    |
| 2.3 | Favorite Radio Station by District                        | 54    |
| 2.4 | TV Viewing                                                | 54    |
| 2.5 | Favorite TV Station by Gender                             | 55    |
| 2.6 | Favorite TV Station by District                           | 55    |
| 3.1 | Preference for Radio Programme Sectors by Gender          | 56    |
| 3.2 | Radio Programme Preferences                               | 56    |
| 3.3 | Preference for TV Programme Sectors by Gender             | 57    |
| 3.4 | TV Preferences for Different Programme Sectors by Station | 57    |
| 4.1 | Radio Listening by Number of Hours                        | 58    |
| 4.2 | Average Radio Listening by Time Bracket                   | 58    |
| 4.3 | Total Percentage Radio Listening by Weekday               | 59    |
| 4.4 | 1/7 - Radio Listening by Weekday                          | 59-61 |
| 4.5 | Radio Audience Share by Station                           | 62    |
| 4.6 | Daily Radio audience share                                | 63    |
| 4.7 | 1/4 - Radio audiences by Station and by Month             | 64-65 |
| 5.1 | Average TV Viewing by Time Bracket                        | 66    |
| 5.2 | Total Percentage TV Viewing by Weekday                    | 66    |
| 5.3 | 1/7 – TV Viewing by Weekday                               | 67-69 |
| 5.4 | Television Audience Share by Station                      | 69    |
| 5.5 | Daily TV Audience Share by Station                        | 70    |
| 5.6 | 1/4 – Radio Audiences by Station and by Month             | 71-72 |