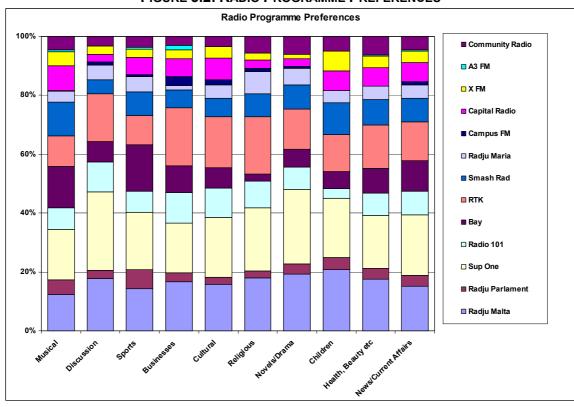

### **Figures**

|     |                                                           | Page  |
|-----|-----------------------------------------------------------|-------|
| 2.1 | Radio Listening                                           | 53    |
| 2.2 | Favorite Radio Station by Gender                          | 53    |
| 2.3 | Favorite Radio Station by District                        | 54    |
| 2.4 | TV Viewing                                                | 54    |
| 2.5 | Favorite TV Station by Gender                             | 55    |
| 2.6 | Favorite TV Station by District                           | 55    |
| 3.1 | Preference for Radio Programme Sectors by Gender          | 56    |
| 3.2 | Radio Programme Preferences                               | 56    |
| 3.3 | Preference for TV Programme Sectors by Gender             | 57    |
| 3.4 | TV Preferences for Different Programme Sectors by Station | 57    |
| 4.1 | Radio Listening by Number of Hours                        | 58    |
| 4.2 | Average Radio Listening by Time Bracket                   | 58    |
| 4.3 | Total Percentage Radio Listening by Weekday               | 59    |
| 4.4 | 1/7 - Radio Listening by Weekday                          | 59-61 |
| 4.5 | Radio Audience Share by Station                           | 62    |
| 4.6 | Daily Radio audience share                                | 63    |
| 4.7 | 1/4 - Radio audiences by Station and by Month             | 64-65 |
| 5.1 | Average TV Viewing by Time Bracket                        | 66    |
| 5.2 | Total Percentage TV Viewing by Weekday                    | 66    |
| 5.3 | 1/7 – TV Viewing by Weekday                               | 67-69 |
| 5.4 | Television Audience Share by Station                      | 69    |
| 5.5 | Daily TV Audience Share by Station                        | 70    |
| 5.6 | 1/4 – Radio Audiences by Station and by Month             | 71-72 |