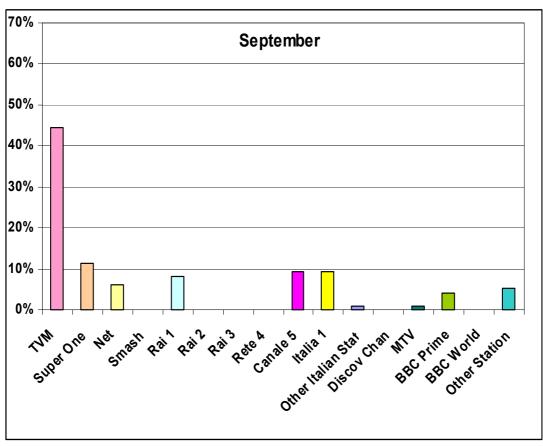

4.2 AVERAGE RADIO LISTENING BY TIME BRACKET
AREA UNDER THE BAR = TOTAL PERCENTAGE



FIGURE 4.3: TOTAL PERCENTAGE RADIO LISTENING BY WEEKDAY



FIGURES 4.4-1/7: RADIO LISTENING BY WEEKDAY
AREA UNDER THE BAR = TOTAL PERCENTAGE















FIGURE 4.5: RADIO AUDIENCE SHARE BY STATION



FIGURE 4.6: DAILY RADIO AUDIENCE SHARE





FIGURES 4.7-1/4: RADIO AUDIENCES BY STATION AND BY MONTH









FIGURE 5.1: AVERAGE TV VIEWING BY TIME BRACKET AREA UNDER THE BAR = TOTAL PERCENTAGE



FIGURE 5.2: TOTAL PERCENTAGE TV VIEWING BY WEEKDAY



FIGURES 5.3-1/7: TV VIEWING BY WEEKDAY AREA UNDER THE BAR = TOTAL PERCENTAGE















FIGURE 5.4: TELEVISION AUDIENCE SHARE BY STATION



FIGURE 5.5: DAILY TV AUDIENCE SHARE BY STATION





FIGURES 5.6-1/4: RADIO AUDIENCES BY STATION AND BY MONTH