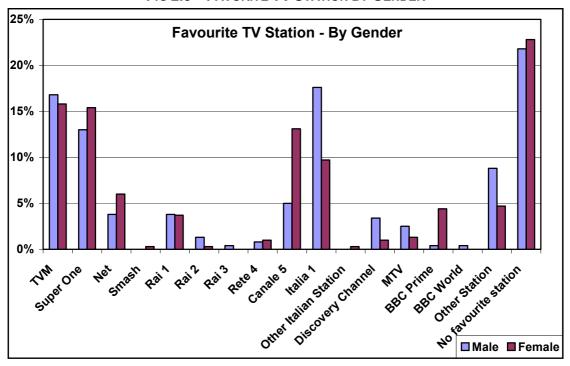

### **Figures**

|     |                                                           | Page  |
|-----|-----------------------------------------------------------|-------|
| 2.1 | Radio Listening                                           | 53    |
| 2.2 | Favorite Radio Station by Gender                          | 53    |
| 2.3 | Favorite Radio Station by District                        | 54    |
| 2.4 | TV Viewing                                                | 54    |
| 2.5 | Favorite TV Station by Gender                             | 55    |
| 2.6 | Favorite TV Station by District                           | 55    |
| 3.1 | Preference for Radio Programme Sectors by Gender          | 56    |
| 3.2 | Radio Programme Preferences                               | 56    |
| 3.3 | Preference for TV Programme Sectors by Gender             | 57    |
| 3.4 | TV Preferences for Different Programme Sectors by Station | 57    |
| 4.1 | Radio Listening by Number of Hours                        | 58    |
| 4.2 | Average Radio Listening by Time Bracket                   | 58    |
| 4.3 | Total Percentage Radio Listening by Weekday               | 59    |
| 4.4 | 1/7 - Radio Listening by Weekday                          | 59-61 |
| 4.5 | Radio Audience Share by Station                           | 62    |
| 4.6 | Daily Radio audience share                                | 63    |
| 4.7 | 1/4 - Radio audiences by Station and by Month             | 64-65 |
| 5.1 | Average TV Viewing by Time Bracket                        | 66    |
| 5.2 | Total Percentage TV Viewing by Weekday                    | 66    |
| 5.3 | 1/7 – TV Viewing by Weekday                               | 67-69 |
| 5.4 | Television Audience Share by Station                      | 69    |
| 5.5 | Daily TV Audience Share by Station                        | 70    |
| 5.6 | 1/4 – Radio Audiences by Station and by Month             | 71-72 |