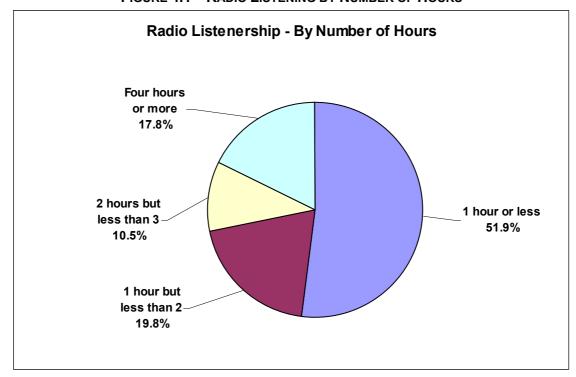

### **Figures**

|     |                                                           | Page  |
|-----|-----------------------------------------------------------|-------|
| 2.1 | Radio Listening                                           | 53    |
| 2.2 | Favorite Radio Station by Gender                          | 53    |
| 2.3 | Favorite Radio Station by District                        | 54    |
| 2.4 | TV Viewing                                                | 54    |
| 2.5 | Favorite TV Station by Gender                             | 55    |
| 2.6 | Favorite TV Station by District                           | 55    |
| 3.1 | Preference for Radio Programme Sectors by Gender          | 56    |
| 3.2 | Radio Programme Preferences                               | 56    |
| 3.3 | Preference for TV Programme Sectors by Gender             | 57    |
| 3.4 | TV Preferences for Different Programme Sectors by Station | 57    |
| 4.1 | Radio Listening by Number of Hours                        | 58    |
| 4.2 | Average Radio Listening by Time Bracket                   | 58    |
| 4.3 | Total Percentage Radio Listening by Weekday               | 59    |
| 4.4 | 1/7 - Radio Listening by Weekday                          | 59-61 |
| 4.5 | Radio Audience Share by Station                           | 62    |
| 4.6 | Daily Radio audience share                                | 63    |
| 4.7 | 1/4 - Radio audiences by Station and by Month             | 64-65 |
| 5.1 | Average TV Viewing by Time Bracket                        | 66    |
| 5.2 | Total Percentage TV Viewing by Weekday                    | 66    |
| 5.3 | 1/7 – TV Viewing by Weekday                               | 67-69 |
| 5.4 | Television Audience Share by Station                      | 69    |
| 5.5 | Daily TV Audience Share by Station                        | 70    |
| 5.6 | 1/4 – Radio Audiences by Station and by Month             | 71-72 |