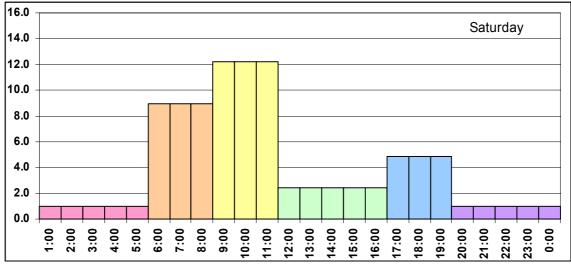

### **Figures**

|     |                                                           | Page  |
|-----|-----------------------------------------------------------|-------|
| 2.1 | Radio Listening                                           | 53    |
| 2.2 | Favorite Radio Station by Gender                          | 53    |
| 2.3 | Favorite Radio Station by District                        | 54    |
| 2.4 | TV Viewing                                                | 54    |
| 2.5 | Favorite TV Station by Gender                             | 55    |
| 2.6 | Favorite TV Station by District                           | 55    |
| 3.1 | Preference for Radio Programme Sectors by Gender          | 56    |
| 3.2 | Radio Programme Preferences                               | 56    |
| 3.3 | Preference for TV Programme Sectors by Gender             | 57    |
| 3.4 | TV Preferences for Different Programme Sectors by Station | 57    |
| 4.1 | Radio Listening by Number of Hours                        | 58    |
| 4.2 | Average Radio Listening by Time Bracket                   | 58    |
| 4.3 | Total Percentage Radio Listening by Weekday               | 59    |
| 4.4 | 1/7 - Radio Listening by Weekday                          | 59-61 |
| 4.5 | Radio Audience Share by Station                           | 62    |
| 4.6 | Daily Radio audience share                                | 63    |
| 4.7 | 1/4 - Radio audiences by Station and by Month             | 64-65 |
| 5.1 | Average TV Viewing by Time Bracket                        | 66    |
| 5.2 | Total Percentage TV Viewing by Weekday                    | 66    |
| 5.3 | 1/7 – TV Viewing by Weekday                               | 67-69 |
| 5.4 | Television Audience Share by Station                      | 69    |
| 5.5 | Daily TV Audience Share by Station                        | 70    |
| 5.6 | 1/4 – Radio Audiences by Station and by Month             | 71-72 |