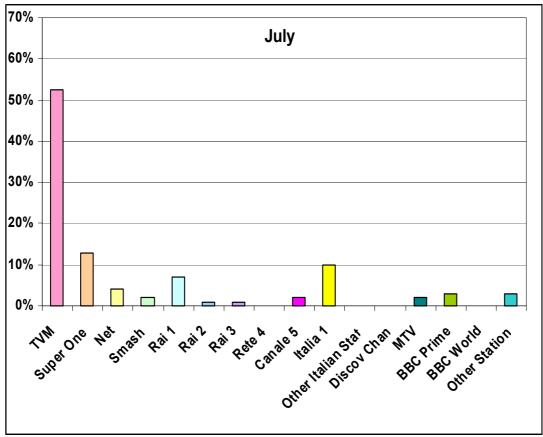

URE 4.2 AVERAGE RADIO LISTENING BY TIME BRACKET
AREA UNDER THE BAR = TOTAL PERCENTAGE



FIGURE 4.3: TOTAL PERCENTAGE RADIO LISTENING BY WEEKDAY



FIGURES 4.4-1/7: RADIO LISTENING BY WEEKDAY
AREA UNDER THE BAR = TOTAL PERCENTAGE















FIGURE 4.5: RADIO AUDIENCE SHARE BY STATION



FIGURE 4.6: DAILY RADIO AUDIENCE SHARE





FIGURES 4.7-1/4: RADIO AUDIENCES BY STATION AND BY MONTH









FIGURE 5.1: AVERAGE TV VIEWING BY TIME BRACKET AREA UNDER THE BAR = TOTAL PERCENTAGE



FIGURE 5.2: TOTAL PERCENTAGE TV VIEWING BY WEEKDAY



FIGURES 5.3-1/7: TV VIEWING BY WEEKDAY AREA UNDER THE BAR = TOTAL PERCENTAGE















FIGURE 5.4: TELEVISION AUDIENCE SHARE BY STATION



FIGURE 5.5: DAILY TV AUDIENCE SHARE BY STATION





FIGURES 5.6-1/4: RADIO AUDIENCES BY STATION AND BY MONTH