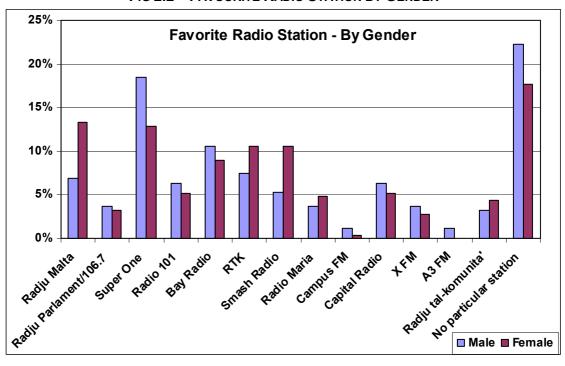

## 3.1 Favorite Radio Station - By Gender and By Age Group [Base = All who listen to Radio]

|                       |                     | Ger           | nder          |                | Age Group     |              |
|-----------------------|---------------------|---------------|---------------|----------------|---------------|--------------|
|                       | Total               | Male          | Female        | 12-29          | 30-49         | 50+          |
|                       | Count               | Count         | Count         | Count          | Count         | Count        |
|                       | Column %            | Column %      | Column %      | Column %       | Column %      | Column %     |
|                       | Row %               | Row %         | Row %         | Row %          | Row %         | Row %        |
| Radju Malta           | 46                  | 13            | 33            | 2              | 21            | 23           |
|                       | 10.5%               | 6.9%          | 13.3%         | 1.6%           | 13.3%         | 14.7%        |
| Dadiu Davlamant/400.0 | 100.0%              | 28.3%         | 71.7%         | 4.3%           | 45.7%         | 50.0%        |
| Radju Parlament/106.6 | 15<br>3.4%          | 7<br>3.7%     | 8<br>3.2%     | 13<br>10.6%    | 2<br>1.3%     | 0<br>0.0%    |
|                       | 100.0%              | 46.7%         | 53.3%         | 86.7%          | 13.3%         | 0.0%         |
| Super One             | 67                  | 40.7 %<br>35  | 33.3%         | 2              | 31            | 34           |
| Super One             | 15.3%               | 18.5%         | 12.9%         | 1.6%           | 19.6%         | 21.8%        |
|                       | 100.0%              | 52.2%         | 47.8%         | 3.0%           | 46.3%         | 50.7%        |
| Radio 101             | 25                  | 12            | 13            | 1              | 8             | 16           |
| radio 101             | 5.7%                | 6.3%          | 5.2%          | 0.8%           | 5.1%          | 10.3%        |
|                       | 100.0%              | 48.0%         | 52.0%         | 4.0%           | 32.0%         | 64.0%        |
| Bay Radio             | 42                  | 20            | 22            | 28             | 13            | 1            |
|                       | 9.6%                | 10.6%         | 8.9%          | 22.8%          | 8.2%          | 0.6%         |
|                       | 100.0%              | 47.6%         | 52.4%         | 66.7%          | 31.0%         | 2.4%         |
| RTK                   | 40                  | 14            | 26            | 1              | 14            | 25           |
|                       | 9.2%                | 7.4%          | 10.5%         | 0.8%           | 8.9%          | 16.0%        |
|                       | 100.0%              | 35.0%         | 65.0%         | 2.5%           | 35.0%         | 62.5%        |
| Smash Radio           | 36                  | 10            | 26            | 21             | 14            | 1            |
|                       | 8.2%                | 5.3%          | 10.5%         | 17.1%          | 8.9%          | 0.6%         |
|                       | 100.0%              | 27.8%         | 72.2%         | 58.3%          | 38.9%         | 2.8%         |
| Radio Maria           | 19                  | 7             | 12            | 2              | 5             | 12           |
|                       | 4.3%                | 3.7%          | 4.8%          | 1.6%           | 3.2%          | 7.7%         |
|                       | 100.0%              | 36.8%         | 63.2%         | 10.5%          | 26.3%         | 63.2%        |
| Campus FM             | 3                   | 2             | 1             | 0              | 1             | 2            |
|                       | 0.7%                | 1.1%          | 0.4%          | 0.0%           | 0.6%          | 1.3%         |
| Conital Dadia         | 100.0%              | 66.7%         | 33.3%         | 0.0%           | 33.3%         | 66.7%        |
| Capital Radio         | 25<br>5 <b>7</b> 0/ | 12            | 13            | 15             | 10            | 0            |
|                       | 5.7%<br>100.0%      | 6.3%<br>48.0% | 5.2%<br>52.0% | 12.2%<br>60.0% | 6.3%<br>40.0% | 0.0%<br>0.0% |
| X FM                  | 14                  | 40.0%<br>7    | 52.0%<br>7    | 11             | 40.0%         | 0.0%         |
| X I WI                | 3.2%                | 3.7%          | 2.8%          | 8.9%           | 1.9%          | 0.0%         |
|                       | 100.0%              | 50.0%         | 50.0%         | 78.6%          | 21.4%         | 0.0%         |
| A3 FM                 | 2                   | 2             | 0             | 2              | 0             | 0.070        |
|                       | 0.5%                | 1.1%          | 0.0%          | 1.6%           | 0.0%          | 0.0%         |
|                       | 100.0%              | 100.0%        | 0.0%          | 100.0%         | 0.0%          | 0.0%         |
| Radju tal-komunita'   | 17                  | 6             | 11            | 4              | 8             | 5            |
|                       | 3.9%                | 3.2%          | 4.4%          | 3.3%           | 5.1%          | 3.2%         |
|                       | 100.0%              | 35.3%         | 64.7%         | 23.5%          | 47.1%         | 29.4%        |
| No particular station | 86                  | 42            | 44            | 21             | 28            | 37           |
|                       | 19.7%               | 22.2%         | 17.7%         | 17.1%          | 17.7%         | 23.7%        |
|                       | 100.0%              | 48.8%         | 51.2%         | 24.4%          | 32.6%         | 43.0%        |
| Total                 | 437                 | 189           | 248           | 123            | 158           | 156          |
|                       | 100.0%              | 100.0%        | 100.0%        | 100.0%         | 100.0%        | 100.0%       |
|                       | 100.0%              | 43.2%         | 56.8%         | 28.1%          | 36.2%         | 35.7%        |