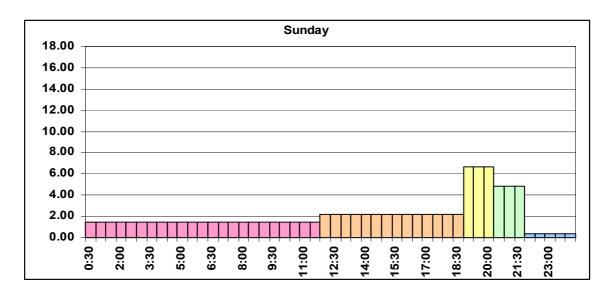

### **Figures**

|     |                                                           | Page  |
|-----|-----------------------------------------------------------|-------|
| 2.1 | Radio Listening                                           | 53    |
| 2.2 | Favorite Radio Station by Gender                          | 53    |
| 2.3 | Favorite Radio Station by District                        | 54    |
| 2.4 | TV Viewing                                                | 54    |
| 2.5 | Favorite TV Station by Gender                             | 55    |
| 2.6 | Favorite TV Station by District                           | 55    |
| 3.1 | Preference for Radio Programme Sectors by Gender          | 56    |
| 3.2 | Radio Programme Preferences                               | 56    |
| 3.3 | Preference for TV Programme Sectors by Gender             | 57    |
| 3.4 | TV Preferences for Different Programme Sectors by Station | 57    |
| 4.1 | Radio Listening by Number of Hours                        | 58    |
| 4.2 | Average Radio Listening by Time Bracket                   | 58    |
| 4.3 | Total Percentage Radio Listening by Weekday               | 59    |
| 4.4 | 1/7 - Radio Listening by Weekday                          | 59-61 |
| 4.5 | Radio Audience Share by Station                           | 62    |
| 4.6 | Daily Radio audience share                                | 63    |
| 4.7 | 1/4 - Radio audiences by Station and by Month             | 64-65 |
| 5.1 | Average TV Viewing by Time Bracket                        | 66    |
| 5.2 | Total Percentage TV Viewing by Weekday                    | 66    |
| 5.3 | 1/7 – TV Viewing by Weekday                               | 67-69 |
| 5.4 | Television Audience Share by Station                      | 69    |
| 5.5 | Daily TV Audience Share by Station                        | 70    |
| 5.6 | 1/4 – Radio Audiences by Station and by Month             | 71-72 |