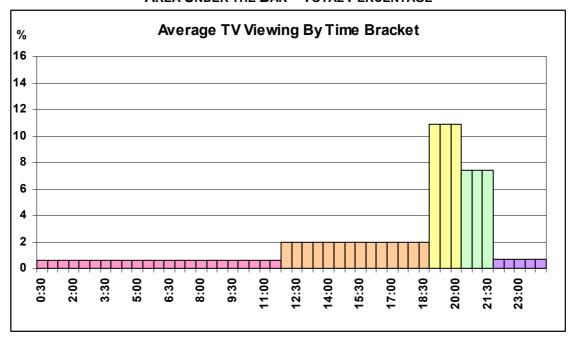

10.0

10.0

10.0

10.0

10.0

10.0

10.0

10.0

10.0

10.0

10.0

10.0

10.0

10.0

10.0

10.0

10.0

10.0

10.0

10.0

10.0

10.0

10.0

10.0

10.0

10.0

10.0

10.0

10.0

10.0

10.0

10.0

FIGURE 3.3 - PREFERENCE FOR TV PROGRAMME SECTORS - BY GENDER





FIGURE 4.1 - RADIO LISTENING BY NUMBER OF HOURS



FIGURE 4.2 AVERAGE RADIO LISTENING BY TIME BRACKET
AREA UNDER THE BAR = TOTAL PERCENTAGE



FIGURE 4.3: TOTAL PERCENTAGE RADIO LISTENING BY WEEKDAY



FIGURES 4.4-1/7: RADIO LISTENING BY WEEKDAY
AREA UNDER THE BAR = TOTAL PERCENTAGE















FIGURE 4.5: RADIO AUDIENCE SHARE BY STATION



FIGURE 4.6: DAILY RADIO AUDIENCE SHARE





FIGURES 4.7-1/4: RADIO AUDIENCES BY STATION AND BY MONTH









FIGURE 5.1: AVERAGE TV VIEWING BY TIME BRACKET AREA UNDER THE BAR = TOTAL PERCENTAGE



FIGURE 5.2: TOTAL PERCENTAGE TV VIEWING BY WEEKDAY



FIGURES 5.3-1/7: TV VIEWING BY WEEKDAY AREA UNDER THE BAR = TOTAL PERCENTAGE















FIGURE 5.4: TELEVISION AUDIENCE SHARE BY STATION



FIGURE 5.5: DAILY TV AUDIENCE SHARE BY STATION





FIGURES 5.6-1/4: RADIO AUDIENCES BY STATION AND BY MONTH