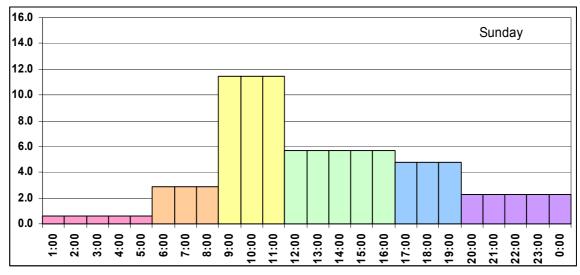

### **Figures**

|     |                                                           | Page  |
|-----|-----------------------------------------------------------|-------|
| 2.1 | Radio Listening                                           | 53    |
| 2.2 | Favorite Radio Station by Gender                          | 53    |
| 2.3 | Favorite Radio Station by District                        | 54    |
| 2.4 | TV Viewing                                                | 54    |
| 2.5 | Favorite TV Station by Gender                             | 55    |
| 2.6 | Favorite TV Station by District                           | 55    |
| 3.1 | Preference for Radio Programme Sectors by Gender          | 56    |
| 3.2 | Radio Programme Preferences                               | 56    |
| 3.3 | Preference for TV Programme Sectors by Gender             | 57    |
| 3.4 | TV Preferences for Different Programme Sectors by Station | 57    |
| 4.1 | Radio Listening by Number of Hours                        | 58    |
| 4.2 | Average Radio Listening by Time Bracket                   | 58    |
| 4.3 | Total Percentage Radio Listening by Weekday               | 59    |
| 4.4 | 1/7 - Radio Listening by Weekday                          | 59-61 |
| 4.5 | Radio Audience Share by Station                           | 62    |
| 4.6 | Daily Radio audience share                                | 63    |
| 4.7 | 1/4 - Radio audiences by Station and by Month             | 64-65 |
| 5.1 | Average TV Viewing by Time Bracket                        | 66    |
| 5.2 | Total Percentage TV Viewing by Weekday                    | 66    |
| 5.3 | 1/7 – TV Viewing by Weekday                               | 67-69 |
| 5.4 | Television Audience Share by Station                      | 69    |
| 5.5 | Daily TV Audience Share by Station                        | 70    |
| 5.6 | 1/4 – Radio Audiences by Station and by Month             | 71-72 |