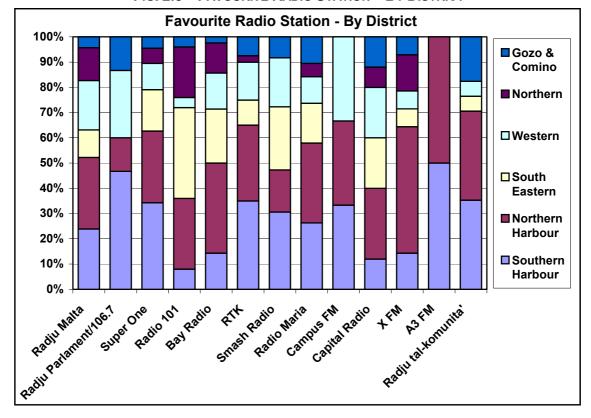

# 2.4 Radio Listening - By District [Base = All]

|                          |          |          |          | Dist     | trict    |          |          |
|--------------------------|----------|----------|----------|----------|----------|----------|----------|
|                          |          | Southern | Northern | South    |          |          | Gozo &   |
|                          | Total    | Harbour  | Harbour  | Eastern  | Western  | Northern | Comino   |
|                          | Count    |
|                          | Column % |
|                          | Row %    |
| Local Stations           | 369      | 96       | 98       | 64       | 58       | 31       | 22       |
|                          | 66.8%    | 64.9%    | 64.1%    | 66.0%    | 78.4%    | 70.5%    | 61.1%    |
|                          | 100.0%   | 26.0%    | 26.6%    | 17.3%    | 15.7%    | 8.4%     | 6.0%     |
| Foreign Stations         | 5        | 3        | 1        | 0        | 0        | 1        | 0        |
|                          | 0.9%     | 2.0%     | 0.7%     | 0.0%     | 0.0%     | 2.3%     | 0.0%     |
|                          | 100.0%   | 60.0%    | 20.0%    | 0.0%     | 0.0%     | 20.0%    | 0.0%     |
| Local & Foreign stations | 68       | 20       | 22       | 10       | 6        | 6        | 4        |
|                          | 12.3%    | 13.5%    | 14.4%    | 10.3%    | 8.1%     | 13.6%    | 11.1%    |
|                          | 100.0%   | 29.4%    | 32.4%    | 14.7%    | 8.8%     | 8.8%     | 5.9%     |
| No                       | 110      | 29       | 32       | 23       | 10       | 6        | 10       |
|                          | 19.9%    | 19.6%    | 20.9%    | 23.7%    | 13.5%    | 13.6%    | 27.8%    |
|                          | 100.0%   | 26.4%    | 29.1%    | 20.9%    | 9.1%     | 5.5%     | 9.1%     |
| Total                    | 552      | 148      | 153      | 97       | 74       | 44       | 36       |
|                          | 100.0%   | 100.0%   | 100.0%   | 100.0%   | 100.0%   | 100.0%   | 100.0%   |
|                          | 100.0%   | 26.8%    | 27.7%    | 17.6%    | 13.4%    | 8.0%     | 6.5%     |