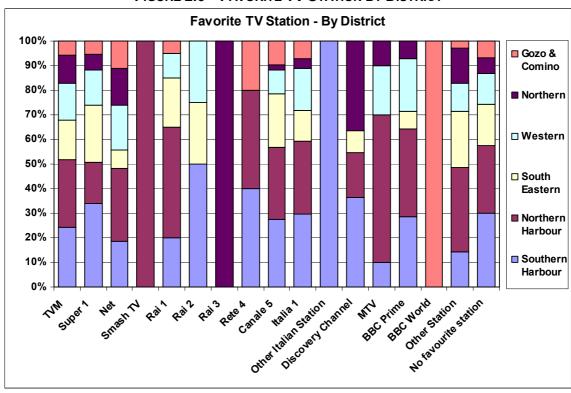

### **Figures**

|     |                                                           | Page  |
|-----|-----------------------------------------------------------|-------|
| 2.1 | Radio Listening                                           | 53    |
| 2.2 | Favorite Radio Station by Gender                          | 53    |
| 2.3 | Favorite Radio Station by District                        | 54    |
| 2.4 | TV Viewing                                                | 54    |
| 2.5 | Favorite TV Station by Gender                             | 55    |
| 2.6 | Favorite TV Station by District                           | 55    |
| 3.1 | Preference for Radio Programme Sectors by Gender          | 56    |
| 3.2 | Radio Programme Preferences                               | 56    |
| 3.3 | Preference for TV Programme Sectors by Gender             | 57    |
| 3.4 | TV Preferences for Different Programme Sectors by Station | 57    |
| 4.1 | Radio Listening by Number of Hours                        | 58    |
| 4.2 | Average Radio Listening by Time Bracket                   | 58    |
| 4.3 | Total Percentage Radio Listening by Weekday               | 59    |
| 4.4 | 1/7 - Radio Listening by Weekday                          | 59-61 |
| 4.5 | Radio Audience Share by Station                           | 62    |
| 4.6 | Daily Radio audience share                                | 63    |
| 4.7 | 1/4 - Radio audiences by Station and by Month             | 64-65 |
| 5.1 | Average TV Viewing by Time Bracket                        | 66    |
| 5.2 | Total Percentage TV Viewing by Weekday                    | 66    |
| 5.3 | 1/7 – TV Viewing by Weekday                               | 67-69 |
| 5.4 | Television Audience Share by Station                      | 69    |
| 5.5 | Daily TV Audience Share by Station                        | 70    |
| 5.6 | 1/4 – Radio Audiences by Station and by Month             | 71-72 |