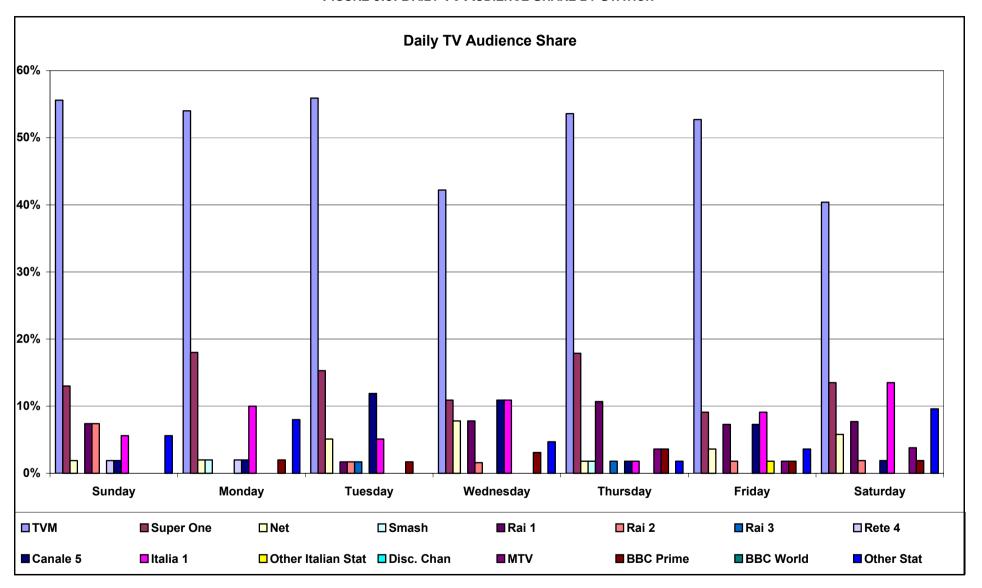

### **Figures**

|     |                                                           | Page  |
|-----|-----------------------------------------------------------|-------|
| 2.1 | Radio Listening                                           | 53    |
| 2.2 | Favorite Radio Station by Gender                          | 53    |
| 2.3 | Favorite Radio Station by District                        | 54    |
| 2.4 | TV Viewing                                                | 54    |
| 2.5 | Favorite TV Station by Gender                             | 55    |
| 2.6 | Favorite TV Station by District                           | 55    |
| 3.1 | Preference for Radio Programme Sectors by Gender          | 56    |
| 3.2 | Radio Programme Preferences                               | 56    |
| 3.3 | Preference for TV Programme Sectors by Gender             | 57    |
| 3.4 | TV Preferences for Different Programme Sectors by Station | 57    |
| 4.1 | Radio Listening by Number of Hours                        | 58    |
| 4.2 | Average Radio Listening by Time Bracket                   | 58    |
| 4.3 | Total Percentage Radio Listening by Weekday               | 59    |
| 4.4 | 1/7 - Radio Listening by Weekday                          | 59-61 |
| 4.5 | Radio Audience Share by Station                           | 62    |
| 4.6 | Daily Radio audience share                                | 63    |
| 4.7 | 1/4 - Radio audiences by Station and by Month             | 64-65 |
| 5.1 | Average TV Viewing by Time Bracket                        | 66    |
| 5.2 | Total Percentage TV Viewing by Weekday                    | 66    |
| 5.3 | 1/7 – TV Viewing by Weekday                               | 67-69 |
| 5.4 | Television Audience Share by Station                      | 69    |
| 5.5 | Daily TV Audience Share by Station                        | 70    |
| 5.6 | 1/4 – Radio Audiences by Station and by Month             | 71-72 |