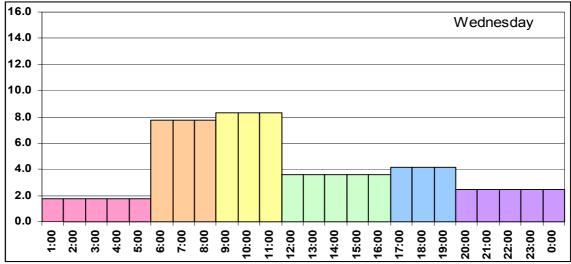

10.0

10.0

10.0

10.0

10.0

10.0

10.0

10.0

10.0

10.0

10.0

10.0

10.0

10.0

10.0

10.0

10.0

10.0

10.0

10.0

10.0

10.0

10.0

10.0

10.0

10.0

10.0

10.0

10.0

10.0

10.0

10.0

10.0

10.0

10.0

10.0

10.0

10.0

10.0

10.0

10.0

10.0

10.0

10.0

10.0

10.0

10.0

10.0

10.0

10.0

10.0

10.0

10.0

10.0

10.0

10.0

10.0

10.0

10.0

10.0

10.0

10.0

10.0

10.0

10.0

10.0

10.0

10.0

10.0

10.0

10.0

10.0

10.0

10.0

FIGURE 3.3 - PREFERENCE FOR TV PROGRAMME SECTORS - BY GENDER





FIGURE 4.1 - RADIO LISTENING BY NUMBER OF HOURS



FIGURE 4.2 AVERAGE RADIO LISTENING BY TIME BRACKET
AREA UNDER THE BAR = TOTAL PERCENTAGE



FIGURE 4.3: TOTAL PERCENTAGE RADIO LISTENING BY WEEKDAY



FIGURES 4.4-1/7: RADIO LISTENING BY WEEKDAY
AREA UNDER THE BAR = TOTAL PERCENTAGE















FIGURE 4.5: RADIO AUDIENCE SHARE BY STATION



FIGURE 4.6: DAILY RADIO AUDIENCE SHARE





FIGURES 4.7-1/4: RADIO AUDIENCES BY STATION AND BY MONTH









FIGURE 5.1: AVERAGE TV VIEWING BY TIME BRACKET AREA UNDER THE BAR = TOTAL PERCENTAGE



FIGURE 5.2: TOTAL PERCENTAGE TV VIEWING BY WEEKDAY



FIGURES 5.3-1/7: TV VIEWING BY WEEKDAY AREA UNDER THE BAR = TOTAL PERCENTAGE















FIGURE 5.4: TELEVISION AUDIENCE SHARE BY STATION



FIGURE 5.5: DAILY TV AUDIENCE SHARE BY STATION





FIGURES 5.6-1/4: RADIO AUDIENCES BY STATION AND BY MONTH