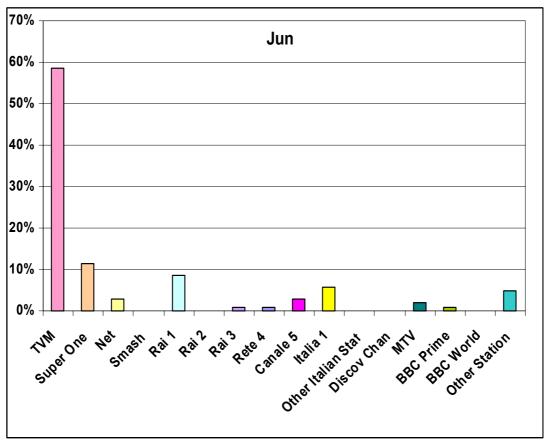

IGURE 4.2 AVERAGE RADIO LISTENING BY TIME BRACKET
AREA UNDER THE BAR = TOTAL PERCENTAGE



FIGURE 4.3: TOTAL PERCENTAGE RADIO LISTENING BY WEEKDAY



FIGURES 4.4-1/7: RADIO LISTENING BY WEEKDAY
AREA UNDER THE BAR = TOTAL PERCENTAGE















FIGURE 4.5: RADIO AUDIENCE SHARE BY STATION



FIGURE 4.6: DAILY RADIO AUDIENCE SHARE





FIGURES 4.7-1/4: RADIO AUDIENCES BY STATION AND BY MONTH









FIGURE 5.1: AVERAGE TV VIEWING BY TIME BRACKET AREA UNDER THE BAR = TOTAL PERCENTAGE



FIGURE 5.2: TOTAL PERCENTAGE TV VIEWING BY WEEKDAY



FIGURES 5.3-1/7: TV VIEWING BY WEEKDAY AREA UNDER THE BAR = TOTAL PERCENTAGE















FIGURE 5.4: TELEVISION AUDIENCE SHARE BY STATION



FIGURE 5.5: DAILY TV AUDIENCE SHARE BY STATION





FIGURES 5.6-1/4: RADIO AUDIENCES BY STATION AND BY MONTH