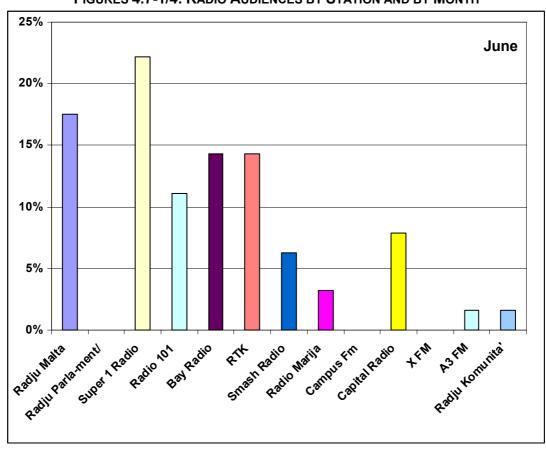

### **Figures**

|     |                                                           | Page  |
|-----|-----------------------------------------------------------|-------|
| 2.1 | Radio Listening                                           | 53    |
| 2.2 | Favorite Radio Station by Gender                          | 53    |
| 2.3 | Favorite Radio Station by District                        | 54    |
| 2.4 | TV Viewing                                                | 54    |
| 2.5 | Favorite TV Station by Gender                             | 55    |
| 2.6 | Favorite TV Station by District                           | 55    |
| 3.1 | Preference for Radio Programme Sectors by Gender          | 56    |
| 3.2 | Radio Programme Preferences                               | 56    |
| 3.3 | Preference for TV Programme Sectors by Gender             | 57    |
| 3.4 | TV Preferences for Different Programme Sectors by Station | 57    |
| 4.1 | Radio Listening by Number of Hours                        | 58    |
| 4.2 | Average Radio Listening by Time Bracket                   | 58    |
| 4.3 | Total Percentage Radio Listening by Weekday               | 59    |
| 4.4 | 1/7 - Radio Listening by Weekday                          | 59-61 |
| 4.5 | Radio Audience Share by Station                           | 62    |
| 4.6 | Daily Radio audience share                                | 63    |
| 4.7 | 1/4 - Radio audiences by Station and by Month             | 64-65 |
| 5.1 | Average TV Viewing by Time Bracket                        | 66    |
| 5.2 | Total Percentage TV Viewing by Weekday                    | 66    |
| 5.3 | 1/7 – TV Viewing by Weekday                               | 67-69 |
| 5.4 | Television Audience Share by Station                      | 69    |
| 5.5 | Daily TV Audience Share by Station                        | 70    |
| 5.6 | 1/4 – Radio Audiences by Station and by Month             | 71-72 |