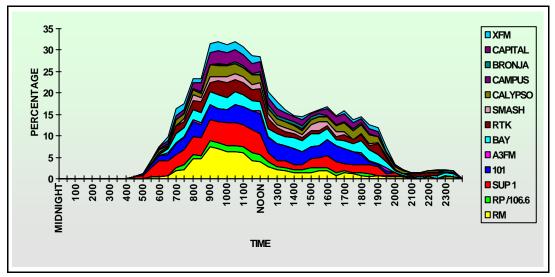

### 7.5.0 Listening Patterns

- 7.5.1 The listening patterns of the Maltese radio audiences emerge quite clearly from Tables R1 to R7: different radio stations have a loyal audience that follows them practically throughout the week. This set of Tables breaks down the audience for each station by half-hour slots. The following paragraphs will briefly highlight the main stations individually.
- 7.5.2 Radju Malta continues to have its largest audiences in the morning, starting at around 7.00 a.m. and increasing slightly by mid-morning to a maximum of 7.34%, reached on Thursday between 9.00 a.m. 9.30 a.m.. The station manages to capture a much smaller audience in the afternoon.
- 7.5.3 Super 1 Radio has a consistently high audience for a longer span of the day. Audience levels start relatively high in the morning and increase consistently. Its peak for the week was reached on Tuesday between 10.00-10.30 a.m. at 8.04%. Super 1 Radio normally attracts a relatively high audience in the afternoon.
- 7.5.4 Radio 101's audiences are stable both in the morning and in the afternoon, even though they are smaller in the afternoon. Its peak for the week under examination was reached on Thursday at noon, with 4.55%. Like most stations, Sunday is its weakest day.
- 7.5.5 RTK also has its best audience ratings in the morning. The highest peak was reached on Monday between 9.00 a.m. and 9.30 a.m. with an audience of 5.24% of all those listening to radio at that hour. RTK continues to attract a relatively stable

- afternoon audience, although the level is not constant for the whole week. This station has lost audience share since this time last year.
- 7.5.6 Bay Radio has a stable audience, mostly in the morning, but also in the afternoon. The stations peaked on Saturday at 10.30 a.m., with 3.85%.
- 7.5.7 Capital Radio has a stable morning audience and an uneven one in the early afternoon. The station peaks twice at the same level (2.80%), on Wednesday and 11.00 a.m. and n Thursday between 9.00 and 11.30 a.m..
- 7.5.8 Calypso Radio, on the other hand, reaches its peak audience on Friday at 9.00 a.m. On most days, this station has a stable, if relatively low audience, throughout the day. Radju Parlament [106.6 FM] has lost audience share. It records a peak on Wednesday with 2.45% audience size.
- 7.5.9 Smash Radio has its highest audience level of 4.20% on Monday. Smash Radio's audience is generally stronger in the morning than in the afternoon. It peaked on Monday and Tuesday with 4.20%.
- 7.5.10 The audience levels of the other stations are individually mapped in the following Tables, but audience size is generally small. What is very interesting is the number of persons who reported that they had not listened to any radio station at all, represented by the column 'None'. These figures represent the potential audiences who, through careful programming, could possibly be attracted to follow radio broadcasts.