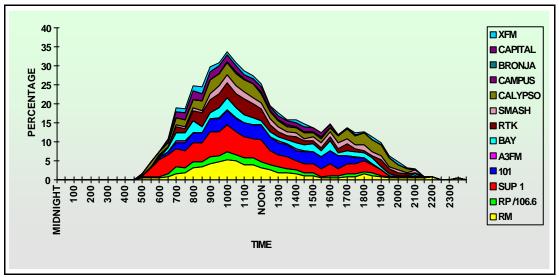

### 7.5.0 Listening Patterns

- 7.5.1 The listening patterns of the Maltese radio audiences emerge quite clearly from Tables R1 to R7: different radio stations have a loyal audience that follows them practically throughout the week. This set of Tables breaks down the audience for each station by half-hour slots. The following paragraphs will briefly highlight the main stations individually.
- 7.5.2 Radju Malta continues to have its largest audiences in the morning, starting at around 7.00 a.m. and increasing slightly by mid-morning to a maximum of 7.34%, reached on Thursday between 9.00 a.m. 9.30 a.m.. The station manages to capture a much smaller audience in the afternoon.
- 7.5.3 Super 1 Radio has a consistently high audience for a longer span of the day. Audience levels start relatively high in the morning and increase consistently. Its peak for the week was reached on Tuesday between 10.00-10.30 a.m. at 8.04%. Super 1 Radio normally attracts a relatively high audience in the afternoon.
- 7.5.4 Radio 101's audiences are stable both in the morning and in the afternoon, even though they are smaller in the afternoon. Its peak for the week under examination was reached on Thursday at noon, with 4.55%. Like most stations, Sunday is its weakest day.
- 7.5.5 RTK also has its best audience ratings in the morning. The highest peak was reached on Monday between 9.00 a.m. and 9.30 a.m. with an audience of 5.24% of all those listening to radio at that hour. RTK continues to attract a relatively stable

- afternoon audience, although the level is not constant for the whole week. This station has lost audience share since this time last year.
- 7.5.6 Bay Radio has a stable audience, mostly in the morning, but also in the afternoon. The stations peaked on Saturday at 10.30 a.m., with 3.85%.
- 7.5.7 Capital Radio has a stable morning audience and an uneven one in the early afternoon. The station peaks twice at the same level (2.80%), on Wednesday and 11.00 a.m. and n Thursday between 9.00 and 11.30 a.m..
- 7.5.8 Calypso Radio, on the other hand, reaches its peak audience on Friday at 9.00 a.m. On most days, this station has a stable, if relatively low audience, throughout the day. Radju Parlament [106.6 FM] has lost audience share. It records a peak on Wednesday with 2.45% audience size.
- 7.5.9 Smash Radio has its highest audience level of 4.20% on Monday. Smash Radio's audience is generally stronger in the morning than in the afternoon. It peaked on Monday and Tuesday with 4.20%.
- 7.5.10 The audience levels of the other stations are individually mapped in the following Tables, but audience size is generally small. What is very interesting is the number of persons who reported that they had not listened to any radio station at all, represented by the column 'None'. These figures represent the potential audiences who, through careful programming, could possibly be attracted to follow radio broadcasts.