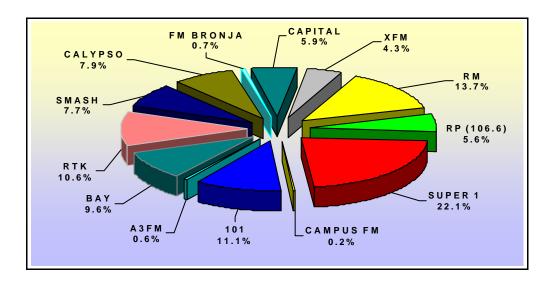

6.4.5 During this study respondents who had stated that they regularly listen to radio were once more asked the question: *Which radio station do you consider best overall?* The findings are to be found, with the usual breakdowns, in Table 6.4, and graphically represented in Fig. 6.1 below. Super 1 Radio, RTK and Bay Radio are considered by the Maltese to be the best three radio stations in Malta at present. As the Figure shows, Radio 101 and Radju Malta come next. Following these stations, there is a substantial gap and the rest of the local stations.

Fig 6.1: Overall Preference for 'Best Radio Station'

- 6.5.0 TV Channel Preferences for Different Programme Sectors
- 6.5.1 Tables 6.5-1 to 6.5-3 outline the way the Maltese understand the relative strengths of TV channels received locally in respect of the set of programme sectors studied for the 4th Quarter 2003 study. These three full Tables are in turn summarised in Table 6.5-1.2. To facilitate comparisons, the figures obtained in the 4th Quarter 2002 study are also being summarised in Table 6.5-2.1 below.
- 6.5.2 In the 2002 study, when each individual station is similarly analysed by segments, TVM was ranked highest for the *Discussions* programme segment. Super 1 TV and NET TV were then ranked highest for *Local News*. Smash was ranked highest for *Religion*. RAI (as a group of stations, as they are always taken in this study) was ranked highest for its *Foreign News*, whilst the Mediaset group of channels were ranked highest for *Feature Films*. In that study too, the other Italian stations were again ranked highest for *Documentaries* whilst the Satellite channels were also ranked highest for *Documentaries*. Max Plus was ranked highest for its *Serials and Soap Operas* whilst TVM was ranked second for *Local News*. Super 1 TV was ranked second for *Plays*, whilst NET TV was ranked second for *Religion*. Satellite stations were once more ranked second for *Foreign News* and third for the *Feature Films* segment.
- 6.5.3 In the current study, when each individual station is analysed by segments, Super 1 TV and NET TV have been ranked highest for *Local News*. TVM has been ranked highest for *Discussions*. As had also been the case in previous years, Smash TV was again ranked highest for *Music Video-Clips*; RAI was ranked highest for its *Foreign News*, whilst the Mediaset group of channels were ranked highest for *Quizzes*, *Game and Variety Shows* taken together. In the current study too, the other Italian stations have been ranked highest for *Music Video-Clips* whilst the Satellite channels have been ranked highest for *Documentaries*. Interestingly so, TVM has been ranked second for *Local News*. Super 1 has again been ranked second for its *Foreign News* segment whilst NET TV has been ranked second for the *Children's* programmes.
- 6.5.4 As is the case with the parallel figures for radio (cf. Par. 6.4.4 above), the data in the Tables included here, and the further breakdowns provided in full in the Table Appendix, need to be interpreted with caution.