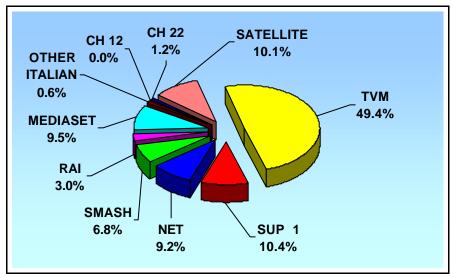

| 0.00    | 0.00  | 0.00  | 0.17   | 98.46 |
| Thursday  | 0.26  | 0.03  | 0.35 | 0.41  | 0.09 | 0.15     | 0.00    | 0.00  | 0.00  | 0.20   | 98.51 |
| Friday    | 0.20  | 0.47  | 0.23 | 0.06  | 0.20 | 0.32     | 0.00    | 0.00  | 0.26  | 0.00   | 98.25 |
| Saturday  | 0.20  | 0.15  | 0.20 | 0.12  | 0.06 | 0.23     | 0.15    | 0.00  | 0.00  | 0.90   | 97.99 |
| Sunday    | 10.58 | 0.41  | 0.35 | 0.00  | 0.03 | 0.32     | 0.00    | 0.00  | 0.00  | 0.87   | 87.53 |
|           |       |       |      |       |      |          |         |       |       |        |       |
| Average   | 1.67  | 0.35  | 0.31 | 0.23  | 0.10 | 0.32     | 0.02    | 0.00  | 0.04  | 0.34   | 96.64 |



Fig. 8.10: Time Band 1: Daily Average Audience TV Levels –  $4^{th}$  Quarter 2003  $0600\,\mathrm{HRS}$  -NOON



Fig. 8.11: Time Band 1: TV Average Audience Share - 4<sup>th</sup> Quarter 2003

8.6.3 Table 8.4 and Figures 8.12 and 8.13 below in turn present data on the daily average share by channel or group of channels for Time Band 2, which is longer than the other two because it extends from noon till 7.00 p.m.

Table 8.4: Time Band 2 - TV Audience Average Share

NOON - 1900 HRS

|           |      |       |      |       |      |           | OTHER   |       |       | SATEL- |       |
|-----------|------|-------|------|-------|------|-----------|---------|-------|-------|--------|-------|
|           | TVM  | SUP 1 | NET  | SMASH | RAI  | /IEDIA-SE | ITALIAN | CH 12 | CH 22 | LITE   | NONE  |
| Monday    | 1.12 | 3.85  | 0.92 | 0.27  | 1.05 | 2.55      | 0.05    | 0.00  | 0.00  | 1.10   | 89.09 |