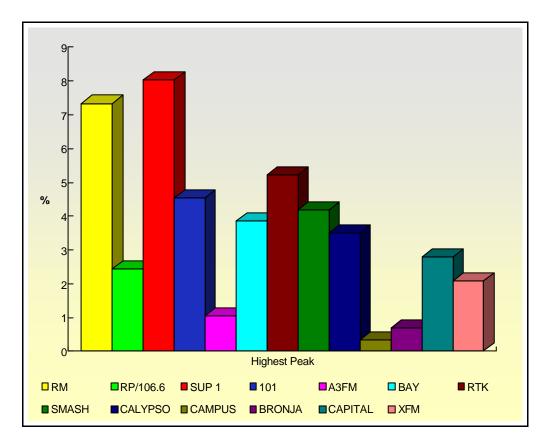

#### 7.3.0 Radio Audience Share Peaks

7.3.1 Peak times for different radio stations are also a good indicator of their popularity. Table 7.2 summarises peak audience shares for the whole week. "Peak Audience" is defined as "the highest percentage of audience share obtained during the station's transmission time for a particular day". It is worked out as the percentage of audience share of the total number of persons surveyed on a particular day of the week. In the current study, the highest peak was again obtained by Radio Super 1,

on Tuesday, with 8.04% (4th Quarter 2002: Monday with 9.44%). The closest peak was once more that reached by Radju Malta on Thursday, with 7.34%, followed by RTK on Monday, with 5.24%. Figure 7.2 graphically portrays how the stations compare on this index.

Table 7.2: Daily Radio Peak Audience Share – 4<sup>th</sup> Quarter 2003

|           |      | RP/1 |       |      |      |      |      |       |         |        |        |         |      |
|-----------|------|------|-------|------|------|------|------|-------|---------|--------|--------|---------|------|
|           | RM   | 06.6 | SUP 1 | 101  | A3FM | BAY  | RTK  | SMASH | CALYPSO | CAMPUS | BRONJA | CAPITAL | KFM  |
| Monday    | 5.59 | 1.75 | 6.99  | 2.45 | 0.00 | 2.80 | 5.24 | 4.20  | 2.10    | 0.00   | 0.35   | 2.10    | 1.75 |
| Tuesday   | 6.99 | 1.75 | 8.04  | 3.15 | 0.35 | 2.45 | 3.85 | 4.20  | 2.45    | 0.00   | 0.35   | 1.40    | 1.40 |
| Wednesday | 5.94 | 2.45 | 5.59  | 3.50 | 1.05 | 3.15 | 3.50 | 2.45  | 3.15    | 0.35   | 0.70   | 2.80    | 2.10 |
| Thursday  | 7.34 | 1.75 | 5.59  | 4.55 | 0.70 | 3.15 | 3.50 | 2.10  | 2.80    | 0.35   | 0.70   | 2.80    | 2.10 |
| Friday    | 5.24 | 2.10 | 6.99  | 3.85 | 0.35 | 3.15 | 4.20 | 2.10  | 3.50    | 0.35   | 0.00   | 2.45    | 1.75 |
| Saturday  | 2.80 | 1.75 | 6.99  | 4.20 | 0.70 | 3.85 | 4.55 | 1.75  | 2.45    | 0.00   | 0.00   | 1.75    | 1.05 |
| Sunday    | 3.15 | 1.75 | 5.59  | 1.75 | 0.35 | 2.10 | 2.45 | 1.75  | 1.40    | 0.00   | 0.00   | 1.40    | 1.40 |
|           |      |      |       |      |      |      |      |       |         |        |        |         |      |
| Highest   |      |      |       |      |      |      |      |       |         |        |        |         |      |
| Peak      | 7.34 | 2.45 | 8.04  | 4.55 | 1.05 | 3.85 | 5.24 | 4.20  | 3.50    | 0.35   | 0.70   | 2.80    | 2.10 |

Figure 7.2: Highest Radio Station Peak Audience Share – 4<sup>th</sup> Quarter 2003