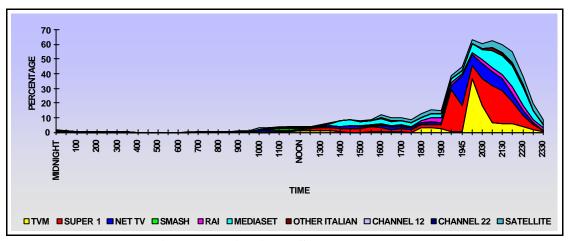

# 7.4.0 Daily Audience Share

7.4.1 The following pages map in detail the daily average audience shares for Maltese radio stations during the week covered by this study. Figures are given for each

day of the week. The figures for each half-hour slot represent the total audience numbers as a percentage of the total sub-sample for that day. It is to be noted that the brief by the Broadcasting Authority did not include an analysis of whether a particular station attracts the same persons for a number of time-slots or whether its audience is changing. As such, the very complicated computation of 'non-listeners' is not included in this analysis. Thus, these tables give no indication on the precise number of individuals from the population who did not tune in to a particular radio station at all during a particular day. A note of caution is therefore apposite: one cannot add up the figures for each time-slot to reach a total percentage of audience share of the total Maltese population, since persons listening at a particular time might, or might not be, the individuals listening during a different time-slot. However, included in the tables are statistics representing (a) the daily average audience, (b) the day's peak audience, (c) the standard deviation statistic for the channel, and as has already been stated above, (d) the average audience for transmission between 6.00 a.m. and midnight. The first two of this set of statistics have already been analysed above; the third statistic is relevant because it gives an indication as to the extent of audience fluctuation during a particular day, whilst the fourth is important because of the very low audiences registered for night radio broadcasts in Malta.

### 7.5.0 Listening Patterns

- 7.5.1 The listening patterns of the Maltese radio audiences emerge quite clearly from Tables R1 to R7: different radio stations have a loyal audience that follows them practically throughout the week. This set of Tables breaks down the audience for each station by half-hour slots. The following paragraphs will briefly highlight the main stations individually.
- 7.5.2 Radju Malta continues to have its largest audiences in the morning, starting at around 7.00 a.m. and increasing slightly by mid-morning to a maximum of 7.34%, reached on Thursday between 9.00 a.m. 9.30 a.m.. The station manages to capture a much smaller audience in the afternoon.
- 7.5.3 Super 1 Radio has a consistently high audience for a longer span of the day. Audience levels start relatively high in the morning and increase consistently. Its peak for the week was reached on Tuesday between 10.00-10.30 a.m. at 8.04%. Super 1 Radio normally attracts a relatively high audience in the afternoon.
- 7.5.4 Radio 101's audiences are stable both in the morning and in the afternoon, even though they are smaller in the afternoon. Its peak for the week under examination was reached on Thursday at noon, with 4.55%. Like most stations, Sunday is its weakest day.
- 7.5.5 RTK also has its best audience ratings in the morning. The highest peak was reached on Monday between 9.00 a.m. and 9.30 a.m. with an audience of 5.24% of all those listening to radio at that hour. RTK continues to attract a relatively stable