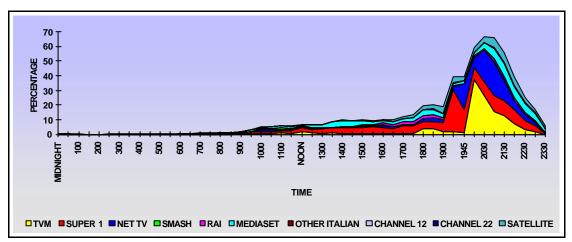

|
|              |              |              |              |       |              |              |                  |               |               |              |                 |            |
| Band 1       | 10.58        | 0.41         | 0.35         | 0.00  | 0.03         | 0.32         | 0.00             | 0.00          | 0.00          | 0.87         | 87.53           |            |
| Band 2       | 4.75         | 3.57         | 0.65         | 0.27  | 1.00         | 2.77         | 0.15             | 0.12          | 0.00          | 3.60         | 83.12           |            |
| Band 3       | 10.93        | 7.72         | 3.46         | 0.03  | 1.21         | 2.83         | 0.32             | 0.00          | 0.00          | 3.27         | 70.22           |            |



Fig 8.3: TV Audience Shares: Monday



Fig 8.4: TV Audience Shares: Tuesday



Fig 8.5: TV Audience Shares: Wednesday



Fig 8.6: TV Audience Shares: Thursday



Fig 8.7: TV Audience Shares: Friday



Fig 8.8: TV Audience Shares: Saturday



Fig 8.9: TV Audience Shares: Sunday

#### 8.6.0 TV Audience Share

8.6.1 As stated in par. 1.4 above, the Broadcasting Authority decided that as from the Autumn 2000 study, Time-Bands are to be used to calculated audience share by each station (see Circular No 18/00 dated 22 June 2000). In the following analysis TV audiences are therefore grouped as follows: Time band 1: 6.00 a.m. to Noon; Time Band 2: Noon – 7.00 p.m.; and Time-band 3: 7.00 p.m. – Midnight. This allows better comparisons in the case of stations that target specific audiences at part