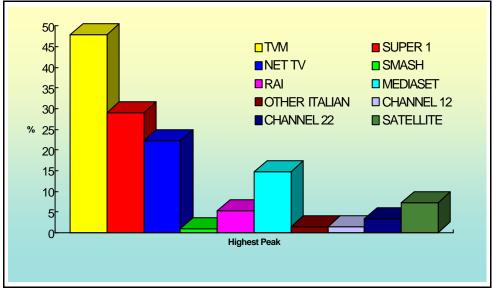

0.28     | 1.05  | 4.20 | 14.69        | 1.40             | 0.70          | 0.00          | 7.34      |
| Friday       | 47.90 | 26.57  | 17.13     | 0.70  | 3.15 | 6.64         | 0.70             | 0.35          | 3.50          | 0.35      |
| Saturday     | 22.38 | 19.58  | 9.44      | 0.70  | 2.80 | 11.54        | 0.35             | 0.00          | 0.00          | 6.64      |
| Sunday       | 31.12 | 19.93  | 9.09      | 0.70  | 2.10 | 4.90         | 0.70             | 0.35          | 0.00          | 6.29      |
|              |       |        |           |       |      |              |                  |               |               |           |
| Highest Peal | 47.90 | 29.02  | 22.38     | 1.05  | 5.24 | 14.69        | 1.40             | 1.40          | 3.50          | 7.34      |



Figure 8.2: Highest TV Channel Peak Audience Share – 4th Quarter 2003

### 8.4.0 Actual Daily Television Viewing

8.4.1 As in the preceding chapter with radio listenership, the following pages map in detail the daily average audience shares for television in Malta during the week covered by this study. Each day is analysed in turn. The figures for each half-hour slot represent the total audience numbers as a percentage of the total sub-sample for that day. It is again to be noted that the brief by the Broadcasting Authority did not include an analysis of whether a particular station attracts the same individuals for a number of time-slots or whether its audience is constantly changing, and as such the very complicated computation of 'non-viewers' is not included in this analysis. Thus th