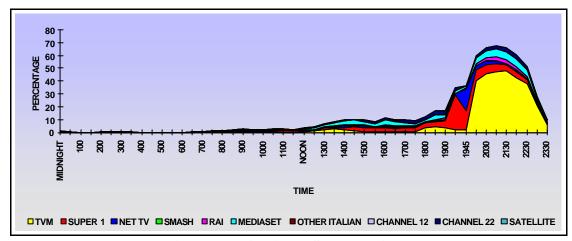

# 7.4.0 Daily Audience Share

7.4.1 The following pages map in detail the daily average audience shares for Maltese radio stations during the week covered by this study. Figures are given for each

day of the week. The figures for each half-hour slot represent the total audience numbers as a percentage of the total sub-sample for that day. It is to be noted that the brief by the Broadcasting Authority did not include an analysis of whether a particular station attracts the same persons for a number of time-slots or whether its audience is changing. As such, the very complicated computation of 'non-listeners' is not included in this analysis. Thus, these tables give no indication on the precise number of individuals from the population who did not tune in to a particular radio station at all during a particular day. A note of caution is therefore apposite: one cannot add up the figures for each time-slot to reach a total percentage of audience share of the total Maltese population, since persons listening at a particular time might, or might not be, the individuals listening during a different time-slot. However, included in the tables are statistics representing (a) the daily average audience, (b) the day's peak audience, (c) the standard deviation statistic for the channel, and as has already been stated above, (d) the average audience for transmission between 6.00 a.m. and midnight. The first two of this set of statistics have already been analysed above; the third statistic is relevant because it gives an indication as to the extent of audience fluctuation during a particular day, whilst the fourth is important because of the very low audiences registered for night radio broadcasts in Malta.

### 7.5.0 Listening Patterns

- 7.5.1 The listening patterns of the Maltese radio audiences emerge quite clearly from Tables R1 to R7: different radio stations have a loyal audience that follows them practically throughout the week. This set of Tables breaks down the audience for each station by half-hour slots. The following paragraphs will briefly highlight the main stations individually.
- 7.5.2 Radju Malta continues to have its largest audiences in the morning, starting at around 7.00 a.m. and increasing slightly by mid-morning to a maximum of 7.34%, reached on Thursday between 9.00 a.m. 9.30 a.m.. The station manages to capture a much smaller audience in the afternoon.
- 7.5.3 Super 1 Radio has a consistently high audience for a longer span of the day. Audience levels start relatively high in the morning and increase consistently. Its peak for the week was reached on Tuesday between 10.00-10.30 a.m. at 8.04%. Super 1 Radio normally attracts a relatively high audience in the afternoon.
- 7.5.4 Radio 101's audiences are stable both in the morning and in the afternoon, even though they are smaller in the afternoon. Its peak for the week under examination was reached on Thursday at noon, with 4.55%. Like most stations, Sunday is its weakest day.
- 7.5.5 RTK also has its best audience ratings in the morning. The highest peak was reached on Monday between 9.00 a.m. and 9.30 a.m. with an audience of 5.24% of all those listening to radio at that hour. RTK continues to attract a relatively stable