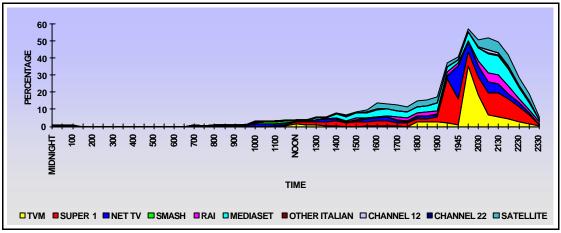

# 7.4.0 Daily Audience Share

7.4.1 The following pages map in detail the daily average audience shares for Maltese radio stations during the week covered by this study. Figures are given for each

day of the week. The figures for each half-hour slot represent the total audience numbers as a percentage of the total sub-sample for that day. It is to be noted that the brief by the Broadcasting Authority did not include an analysis of whether a particular station attracts the same persons for a number of time-slots or whether its audience is changing. As such, the very complicated computation of 'non-listeners' is not included in this analysis. Thus, these tables give no indication on the precise number of individuals from the population who did not tune in to a particular radio station at all during a particular day. A note of caution is therefore apposite: one cannot add up the figures for each time-slot to reach a total percentage of audience share of the total Maltese population, since persons listening at a particular time might, or might not be, the individuals listening during a different time-slot. However, included in the tables are statistics representing (a) the daily average audience, (b) the day's peak audience, (c) the standard deviation statistic for the channel, and as has already been stated above, (d) the average audience for transmission between 6.00 a.m. and midnight. The first two of this set of statistics have already been analysed above; the third statistic is relevant because it gives an indication as to the extent of audience fluctuation during a particular day, whilst the fourth is important because of the very low audiences registered for night radio broadcasts in Malta.

### 7.5.0 Listening Patterns

- 7.5.1 The listening patterns of the Maltese radio audiences emerge quite clearly from Tables R1 to R7: different radio stations have a loyal audience that follows them practically throughout the week. This set of Tables breaks down the audience for each station by half-hour slots. The following paragraphs will briefly highlight the main stations individually.
- 7.5.2 Radju Malta continues to have its largest audiences in the morning, starting at around 7.00 a.m. and increasing slightly by mid-morning to a maximum of 7.34%, reached on Thursday between 9.00 a.m. 9.30 a.m.. The station manages to capture a much smaller audience in the afternoon.
- 7.5.3 Super 1 Radio has a consistently high audience for a longer span of the day. Audience levels start relatively high in the morning and increase consistently. Its peak for the week was reached on Tuesday between 10.00-10.30 a.m. at 8.04%. Super 1 Radio normally attracts a relatively high audience in the afternoon.
- 7.5.4 Radio 101's audiences are stable both in the morning and in the afternoon, even though they are smaller in the afternoon. Its peak for the week under examination was reached on Thursday at noon, with 4.55%. Like most stations, Sunday is its weakest day.
- 7.5.5 RTK also has its best audience ratings in the morning. The highest peak was reached on Monday between 9.00 a.m. and 9.30 a.m. with an audience of 5.24% of all those listening to radio at that hour. RTK continues to attract a relatively stable