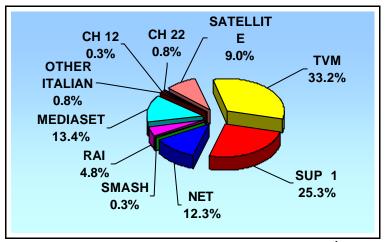

#### 5.5.0 Station on which Local News is Heard

5.5.1 On the basis of the respondents' replies to the audience audit section of this study, statistics were computed to estimate on which local station the Maltese had watched the news on the day prior to the interview, and on the previous day (i.e. two days prior the interview). The findings are presented in Tables 5.4 and 5.5 respectively. Despite the high following which news bulletins generally have, as many as 52.1% and 54.5% (4th Quarter 2003: 62.3% and 62.9%) stated that they had not watched the news on these two days respectively. TVM ranked highest with 35% and 33.6% respectively for the two days. This station was followed by Super 1 (25.8% and 24.8% respectively); NET TV (16.3% and 15.6% respectively) and Smash TV (0.2% and 0.2% respectively). The percentages add to more than 100% because a good number of respondents reported that they watched the news on more than one station. It is interesting to note that whilst the socio-economic component of the audiences for the news bulletins of TVM is very evenly spread, that of NET tends somewhat to be composed relatively more of the higher socio-economic groups, whilst that of Super 1 tends to have a relatively larger component of C2 and DE. Detailed breakdowns of these figures are presented in the Tables and graphically summarised in Figure 5.1 below.