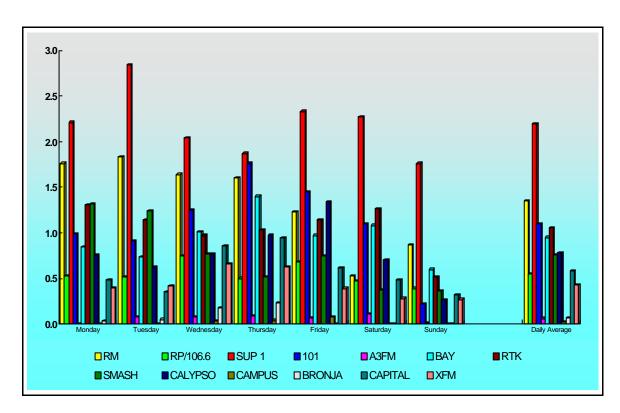

#### 7.2.0 Average Radio Audience Share

7.2.1 Table 7.1 and Fig. 7.1 present data on the daily average share by station on the basis of all available time-slots for each station. Radio Super 1 this time round once more registered the highest score for the daily average, at 2.19% (4th Quarter 2002: 2.38%). The highest average for the station was this time registered on Tuesday, with 2.84% (4th Quarter 2002: Monday, with 3.80%). This was

followed by Radju Malta, with a weekly average of 1.35% (4th Quarter 2002: 1.17%) and its highest average reached on Tuesday with 1.83%. This time third comes Radio 101, with a weekly average of 1.10% (4<sup>th</sup> Quarter 2002: 1.14%), closely followed by RTK with a weekly average of 1.05% (4<sup>th</sup> Quarter 2002: 1.83%).

Table 7.1: Daily Radio Average Audience Share – 4<sup>th</sup> Quarter 2003

(All slots when the Station is transmitting)

|             |      | RP/1 | SUP  |      |      |      |      |       |         |        |        |         |      |       |
|-------------|------|------|------|------|------|------|------|-------|---------|--------|--------|---------|------|-------|
|             | RM   | 06.6 | 1    | 101  | A3FM | BAY  | RTK  | SMASH | CALYPSO | CAMPUS | BRONJA | CAPITAL | XFM  | NONE  |
| Monday      | 1.76 | 0.53 | 2.21 | 0.99 | 0.00 | 0.85 | 1.31 | 1.32  | 0.76    | 0.00   | 0.03   | 0.48    | 0.40 | 89.34 |
| Tuesday     | 1.83 | 0.52 | 2.84 | 0.91 | 0.08 | 0.74 | 1.14 | 1.24  | 0.62    | 0.00   | 0.05   | 0.35    | 0.42 | 89.26 |
| Wednesday   | 1.64 | 0.75 | 2.04 | 1.25 | 0.08 | 1.01 | 0.97 | 0.77  | 0.77    | 0.03   | 0.18   | 0.86    | 0.66 | 88.99 |
| Thursday    | 1.60 | 0.50 | 1.87 | 1.76 | 0.09 | 1.40 | 1.03 | 0.52  | 0.97    | 0.04   | 0.23   | 0.94    | 0.63 | 88.44 |
| Friday      | 1.23 | 0.68 | 2.33 | 1.45 | 0.07 | 0.97 | 1.14 | 0.75  | 1.34    | 0.08   | 0.00   | 0.61    | 0.39 | 88.95 |
| Saturday    | 0.53 | 0.47 | 2.27 | 1.10 | 0.11 | 1.08 | 1.26 | 0.37  | 0.70    | 0.00   | 0.00   | 0.48    | 0.28 | 91.30 |
| Sunday      | 0.87 | 0.39 | 1.76 | 0.22 | 0.01 | 0.60 | 0.52 | 0.36  | 0.26    | 0.00   | 0.00   | 0.32    | 0.27 | 94.43 |
|             |      |      |      |      |      |      |      |       |         |        |        |         |      |       |
| Daily Avera | 1.35 | 0.55 | 2.19 | 1.10 | 0.06 | 0.95 | 1.05 | 0.76  | 0.78    | 0.02   | 0.07   | 0.58    | 0.43 | 90.10 |

Figure 7.1: Daily Radio Average Audience Share 4<sup>th</sup> Quarter 2003