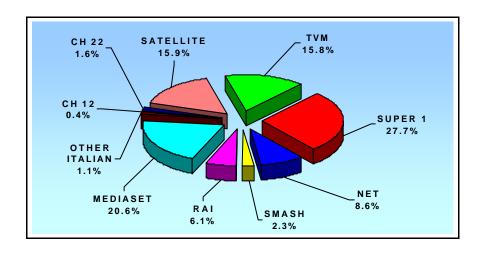

**Table 6.5-1.1: TV Channel Preferences for Different Programme Sectors** (4<sup>th</sup> Quarter 2002)

|                                             | TVM  | SUPER<br>1 | NET  | SMASF | MAX<br>PLUS | RAI  | MEDIA-<br>SET | OTHER<br>ITALIAN | SATEL.<br>LITE | NONE | <b>FOTAL</b> |
|---------------------------------------------|------|------------|------|-------|-------------|------|---------------|------------------|----------------|------|--------------|
|                                             | %    | %          | %    | %     | %           | %    | %             | %                | %              | %    | %            |
| Local News                                  | 51.1 | 24.4       | 14.3 | 0.1   | 0.1         | -    | -             | -                | -              | 10.1 | 100          |
| Foreign News                                | 26.7 | 16.0       | 7.4  | 0.1   | -           | 10.9 | 11.6          | 0.2              | 17.4           | 9.6  | 100          |
| Sports                                      | 9.6  | 8.8        | 5.4  | 0.5   | -           | 5.5  | 8.0           | 0.2              | 15.0           | 47.1 | 100          |
| Weather                                     | 28.4 | 14.8       | 7.7  |       | -           | 4.4  | 2.4           | -                | 7.6            | 34.6 | 100          |
| Feature Films                               | 4.0  | 2.7        | 1.2  | 0.2   | 1.5         | 5.9  | 28.7          | 0.7              | 17.3           | 37.7 | 100          |
| Serials/Soap<br>Operas                      | 6.9  | 10.2       | 6.0  | 0.1   | 5.5         | 1.1  | 16.6          | -                | 5.2            | 48.3 | 100          |
| Documentaries                               | 16.4 | 2.7        | 1.8  | 0.9   | -           | 13.6 | 5.5           | 0.9              | 23.6           | 34.5 | 100          |
| <b>Current Affairs</b>                      | 19.1 | 5.5        | 0.9  | -     | -           | 6.4  | 1.8           | -                | 4.5            | 61.8 | 100          |
| Discussions                                 | 57.3 | 5.5        | 2.7  | -     | -           | 5.5  |               | -                | 3.6            | 25.5 | 100          |
| Quizzes/Game<br>Shows/Variety<br>Programmes | 12.7 | 10.9       | 2.7  | -     | 1           | 10.0 | 16.4          | -                | 2.7            | 44.5 | 100          |
| Music Video-<br>Clips                       | 6.4  | 0.9        | -    | 1.9   | 0.9         | 0.9  | 0.9           | 1.8              | 14.5           | 71.8 | 100          |
| Plays                                       | 25.5 | 20.0       | 6.4  | -     | -           | 1.8  | -             | -                | 2.7            | 43.6 | 100          |
| Art & Culture                               | 34.5 | 2.7        | 0.9  | -     | -           | 3.6  | 0.9           | -                | 2.7            | 54.5 | 100          |
| Women                                       | 28.2 | 8.2        |      | -     | 0.9         | 0.9  | 1.8           | -                | 1.8            | 58.2 | 100          |
| Children                                    | 10.0 |            | 6.4  | -     | -           | 1.8  | 3.6           | -                | 4.5            | 73.6 | 100          |
| Religion                                    | 23.6 | 8.2        | 10.9 | 3.6   | -           | 2.7  | -             | -                | 2.7            | 48.2 | 100          |
| Business & Finance                          | 13.6 | 2.7        | 0.9  | -     | -           | 0.9  | -             | -                | 2.7            | 79.1 | 100          |