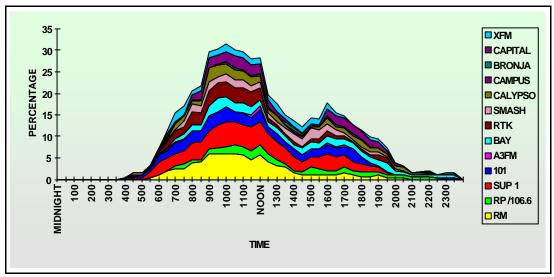

### 7.5.0 Listening Patterns

- 7.5.1 The listening patterns of the Maltese radio audiences emerge quite clearly from Tables R1 to R7: different radio stations have a loyal audience that follows them practically throughout the week. This set of Tables breaks down the audience for each station by half-hour slots. The following paragraphs will briefly highlight the main stations individually.
- 7.5.2 Radju Malta continues to have its largest audiences in the morning, starting at around 7.00 a.m. and increasing slightly by mid-morning to a maximum of 7.34%, reached on Thursday between 9.00 a.m. 9.30 a.m.. The station manages to capture a much smaller audience in the afternoon.
- 7.5.3 Super 1 Radio has a consistently high audience for a longer span of the day. Audience levels start relatively high in the morning and increase consistently. Its peak for the week was reached on Tuesday between 10.00-10.30 a.m. at 8.04%. Super 1 Radio normally attracts a relatively high audience in the afternoon.
- 7.5.4 Radio 101's audiences are stable both in the morning and in the afternoon, even though they are smaller in the afternoon. Its peak for the week under examination was reached on Thursday at noon, with 4.55%. Like most stations, Sunday is its weakest day.
- 7.5.5 RTK also has its best audience ratings in the morning. The highest peak was reached on Monday between 9.00 a.m. and 9.30 a.m. with an audience of 5.24% of all those listening to radio at that hour. RTK continues to attract a relatively stable

- afternoon audience, although the level is not constant for the whole week. This station has lost audience share since this time last year.
- 7.5.6 Bay Radio has a stable audience, mostly in the morning, but also in the afternoon. The stations peaked on Saturday at 10.30 a.m., with 3.85%.
- 7.5.7 Capital Radio has a stable morning audience and an uneven one in the early afternoon. The station peaks twice at the same level (2.80%), on Wednesday and 11.00 a.m. and n Thursday between 9.00 and 11.30 a.m..
- 7.5.8 Calypso Radio, on the other hand, reaches its peak audience on Friday at 9.00 a.m. On most days, this station has a stable, if relatively low audience, throughout the day. Radju Parlament [106.6 FM] has lost audience share. It records a peak on Wednesday with 2.45% audience size.
- 7.5.9 Smash Radio has its highest audience level of 4.20% on Monday. Smash Radio's audience is generally stronger in the morning than in the afternoon. It peaked on Monday and Tuesday with 4.20%.
- 7.5.10 The audience levels of the other stations are individually mapped in the following Tables, but audience size is generally small. What is very interesting is the number of persons who reported that they had not listened to any radio station at all, represented by the column 'None'. These figures represent the potential audiences who, through careful programming, could possibly be attracted to follow radio broadcasts.