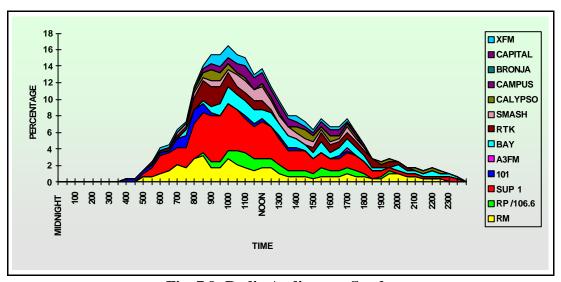

#### 7.3.0 Radio Audience Share Peaks

7.3.1 Peak times for different radio stations are also a good indicator of their popularity. Table 7.2 summarises peak audience shares for the whole week. "Peak Audience" is defined as "the highest percentage of audience share obtained during the station's transmission time for a particular day". It is worked out as the percentage of audience share of the total number of persons surveyed on a particular day of the week. In the current study, the highest peak was again obtained by Radio Super 1,

on Tuesday, with 8.04% (4th Quarter 2002: Monday with 9.44%). The closest peak was once more that reached by Radju Malta on Thursday, with 7.34%, followed by RTK on Monday, with 5.24%. Figure 7.2 graphically portrays how the stations compare on this index.

Figure 7.2: Highest Radio Station Peak Audience Share – 4<sup>th</sup> Quarter 2003