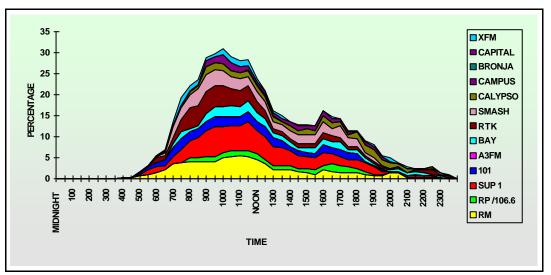

# 7.4.0 Daily Audience Share

7.4.1 The following pages map in detail the daily average audience shares for Maltese radio stations during the week covered by this study. Figures are given for each

day of the week. The figures for each half-hour slot represent the total audience numbers as a percentage of the total sub-sample for that day. It is to be noted that the brief by the Broadcasting Authority did not include an analysis of whether a particular station attracts the same persons for a number of time-slots or whether its audience is changing. As such, the very complicated computation of 'non-listeners' is not included in this analysis. Thus, these tables give no indication on the precise number of individuals from the population who did not tune in to a particular radio station at all during a particular day. A note of caution is therefore apposite: one cannot add up the figures for each time-slot to reach a total percentage of audience share of the total Maltese population, since persons listening at a particular time might, or might not be, the individuals listening during a different time-slot. However, included in the tables are statistics representing (a) the daily average audience, (b) the day's peak audience, (c) the standard deviation statistic for the channel, and as has already been stated above, (d) the average audience for transmission between 6.00 a.m. and midnight. The first two of this set of statistics have already been analysed above; the third statistic is relevant because it gives an indication as to the extent of audience fluctuation during a particular day, whilst the fourth is important because of the very low audiences registered for night radio broadcasts in Malta.

### 7.5.0 Listening Patterns

- 7.5.1 The listening patterns of the Maltese radio audiences emerge quite clearly from Tables R1 to R7: different radio stations have a loyal audience that follows them practically throughout the week. This set of Tables breaks down the audience for each station by half-hour slots. The following paragraphs will briefly highlight the main stations individually.
- 7.5.2 Radju Malta continues to have its largest audiences in the morning, starting at around 7.00 a.m. and increasing slightly by mid-morning to a maximum of 7.34%, reached on Thursday between 9.00 a.m. 9.30 a.m.. The station manages to capture a much smaller audience in the afternoon.
- 7.5.3 Super 1 Radio has a consistently high audience for a longer span of the day. Audience levels start relatively high in the morning and increase consistently. Its peak for the week was reached on Tuesday between 10.00-10.30 a.m. at 8.04%. Super 1 Radio normally attracts a relatively high audience in the afternoon.
- 7.5.4 Radio 101's audiences are stable both in the morning and in the afternoon, even though they are smaller in the afternoon. Its peak for the week under examination was reached on Thursday at noon, with 4.55%. Like most stations, Sunday is its weakest day.
- 7.5.5 RTK also has its best audience ratings in the morning. The highest peak was reached on Monday between 9.00 a.m. and 9.30 a.m. with an audience of 5.24% of all those listening to radio at that hour. RTK continues to attract a relatively stable