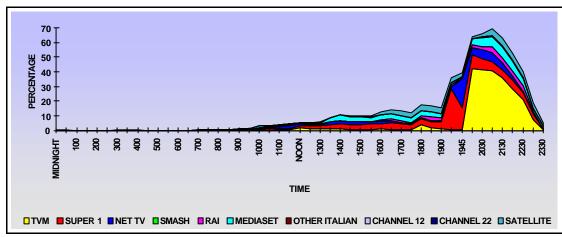

|              |              |       |              |              |                  |               |               |              |                 |            |
| Band 1       | 10.58        | 0.41         | 0.35         | 0.00  | 0.03         | 0.32         | 0.00             | 0.00          | 0.00          | 0.87         | 87.53           |            |
| Band 2       | 4.75         | 3.57         | 0.65         | 0.27  | 1.00         | 2.77         | 0.15             | 0.12          | 0.00          | 3.60         | 83.12           |            |
| Band 3       | 10.93        | 7.72         | 3.46         | 0.03  | 1.21         | 2.83         | 0.32             | 0.00          | 0.00          | 3.27         | 70.22           |            |



Fig 8.3: TV Audience Shares: Monday



Fig 8.4: TV Audience Shares: Tuesday



Fig 8.5: TV Audience Shares: Wednesday



Fig 8.6: TV Audience Shares: Thursday



Fig 8.7: TV Audience Shares: Friday



Fig 8.8: TV Audience Shares: Saturday



Fig 8.9: TV Audience Shares: Sunday

#### 8.6.0 TV Audience Share

8.6.1 As stated in par. 1.4 above, the Broadcasting Authority decided that as from the Autumn 2000 study, Time-Bands are to be used to calculated audience share by each station (see Circular No 18/00 dated 22 June 2000). In the following analysis TV audiences are therefore grouped as follows: Time band 1: 6.00 a.m. to Noon; Time Band 2: Noon – 7.00 p.m.; and Time-band 3: 7.00 p.m. – Midnight. This allows better comparisons in the case of stations that target specific audiences at particular times. Each of these Time-bands