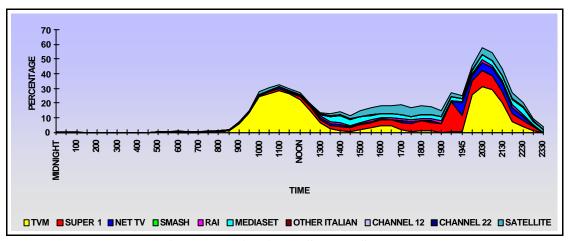

# 7.4.0 Daily Audience Share

7.4.1 The following pages map in detail the daily average audience shares for Maltese radio stations during the week covered by this study. Figures are given for each

day of the week. The figures for each half-hour slot represent the total audience numbers as a percentage of the total sub-sample for that day. It is to be noted that the brief by the Broadcasting Authority did not include an analysis of whether a particular station attracts the same persons for a number of time-slots or whether its audience is changing. As such, the very complicated computation of 'non-listeners' is not included in this analysis. Thus, these tables give no indication on the precise number of individuals from the population who did not tune in to a particular radio station at all during a particular day. A note of caution is therefore apposite: one cannot add up the figures for each time-slot to reach a total percentage of audience share of the total Maltese population, since persons listening at a particular time might, or might not be, the individuals listening during a different time-slot. However, included in the tables are statistics representing (a) the daily average audience, (b) the day's peak audience, (c) the standard deviation statistic for the channel, and as has already been stated above, (d) the average audience for transmission between 6.00 a.m. and midnight. The first two of this set of statistics have already been analysed above; the third statistic is relevant because it gives an indication as to the extent of audience fluctuation during a particular day, whilst the fourth is important because of the very low audiences registered for night radio broadcasts in Malta.

### 7.5.0 Listening Patterns

- 7.5.1 The listening patterns of the Maltese radio audiences emerge quite clearly from Tables R1 to R7: different radio stations have a loyal audience that follows them practically throughout the week. This set of Tables breaks down the audience for each station by half-hour slots. The following paragraphs will briefly highlight the main stations individually.
- 7.5.2 Radju Malta continues to have its largest audiences in the morning, starting at around 7.00 a.m. and increasing slightly by mid-morning to a maximum of 7.34%, reached on Thursday between 9.00 a.m. 9.30 a.m.. The station manages to capture a much smaller audience in the afternoon.
- 7.5.3 Super 1 Radio has a consistently high audience for a longer span of the day. Audience levels start relatively high in the morning and increase consistently. Its peak for the week was reached on Tuesday between 10.00-10.30 a.m. at 8.04%. Super 1 Radio normally attracts a relatively high audience in the afternoon.
- 7.5.4 Radio 101's audiences are stable both in the morning and in the afternoon, even though they are smaller in the afternoon. Its peak for the week under examination was reached on Thursday at noon, with 4.55%. Like most stations, Sunday is its weakest day.
- 7.5.5 RTK also has its best audience ratings in the morning. The highest peak was reached on Monday between 9.00 a.m. and 9.30 a.m. with an audience of 5.24% of all those listening to radio at that hour. RTK continues to attract a relatively stable

- afternoon audience, although the level is not constant for the whole week. This station has lost audience share since this time last year.
- 7.5.6 Bay Radio has a stable audience, mostly in the morning, but also in the afternoon. The stations peaked on Saturday at 10.30 a.m., with 3.85%.
- 7.5.7 Capital Radio has a stable morning audience and an uneven one in the early afternoon. The station peaks twice at the same level (2.80%), on Wednesday and 11.00 a.m. and n Thursday between 9.00 and 11.30 a.m..
- 7.5.8 Calypso Radio, on the other hand, reaches its peak audience on Friday at 9.00 a.m. On most days, this station has a stable, if relatively low audience, throughout the day. Radju Parlament [106.6 FM] has lost audience share. It records a peak on Wednesday with 2.45% audience size.
- 7.5.9 Smash Radio has its highest audience level of 4.20% on Monday. Smash Radio's audience is generally stronger in the morning than in the afternoon. It peaked on Monday and Tuesday with 4.20%.
- 7.5.10 The audience levels of the other stations are individually mapped in the following Tables, but audience size is generally small. What is very interesting is the number of persons who reported that they had not listened to any radio station at all, represented by the column 'None'. These figures represent the potential audiences who, through careful programming, could possibly be attracted to follow radio broadcasts.