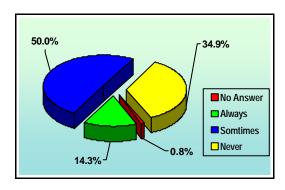

### 4.5.0 Family Decision-Making Processes

- 4.5.1 Traditionally, the Maltese family was commonly perceived to be patriarchal and the authority of the father in decision-making was frequently assumed to constitute the last word. As Maltese society gradually becomes more egalitarian, it is interesting to discover who decides, and how decisions are reached, when it comes to a choice on how to spend an evening at home in front of the box. For this purpose, the Broadcasting Authority again introduced a question as to who is the most influential person in the family when determining which channel is to be chosen. The data presented in Table 4.9 give the findings for this study.
- 4.5.2 In fact, in 48.3% (4th Quarter 2002: 41.1%) of the cases it was clearly stated that the problem does not arise either because there is more than one TV set at home or because there is no conflict of interest. In 23.9% (4th Quarter 2002: 28.3%) of the cases the husband is reported to be the decision maker; in 16.1% (4th Quarter 2002: 17.7%) of the cases it is the wife who decides whilst in 7.7% and 4.1% (4th Quarter 2002: 7.6%) and (4th Quarter 2002: 5.4%) the wishes of male and female children respectively are respected. Table 4.9 in the Table Appendix gives full details, with the usual breakdowns, whilst Figures 4.1(a) to (b) graphically summarise the responses given to this question in all for the 4th Quarter 2002 and the 4th Quarter 2003 surveys.

Figure 4.1: Who Decides which Channel is Selected in the Family