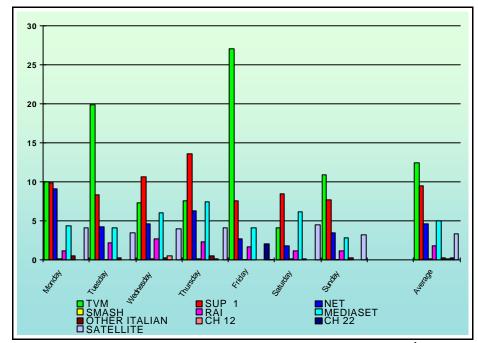

### 7.5.0 Listening Patterns

- 7.5.1 The listening patterns of the Maltese radio audiences emerge quite clearly from Tables R1 to R7: different radio stations have a loyal audience that follows them practically throughout the week. This set of Tables breaks down the audience for each station by half-hour slots. The following paragraphs will briefly highlight the main stations individually.
- 7.5.2 Radju Malta continues to have its largest audiences in the morning, starting at around 7.00 a.m. and increasing slightly by mid-morning to a maximum of 7.34%, reached on Thursday between 9.00 a.m. 9.30 a.m.. The station manages to capture a much smaller audience in the afternoon.
- 7.5.3 Super 1 Radio has a consistently high audience for a longer span of the day. Audience levels start relatively high in the morning and increase consistently. Its peak for the week was reached on Tuesday between 10.00-10.30 a.m. at 8.04%. Super 1 Radio normally attracts a relatively high audience in the afternoon.
- 7.5.4 Radio 101's audiences are stable both in the morning and in the afternoon, even though they are smaller in the afternoon. Its peak for the week under examination was reached on Thursday at noon, with 4.55%. Like most stations, Sunday is its weakest day.
- 7.5.5 RTK also has its best audience ratings in the morning. The highest peak was reached on Monday between 9.00 a.m. and 9.30 a.m. with an audience of 5.24% of all those listening to radio at that hour. RTK continues to attract a relatively stable

- afternoon audience, although the level is not constant for the whole week. This station has lost audience share since this time last year.
- 7.5.6 Bay Radio has a stable audience, mostly in the morning, but also in the afternoon. The stations peaked on Saturday at 10.30 a.m., with 3.85%.
- 7.5.7 Capital Radio has a stable morning audience and an uneven one in the early afternoon. The station peaks twice at the same level (2.80%), on Wednesday and 11.00 a.m. and n Thursday between 9.00 and 11.30 a.m..
- 7.5.8 Calypso Radio, on the other hand, reaches its peak audience on Friday at 9.00 a.m. On most days, this station has a stable, if relatively low audience, throughout the day. Radju Parlament [106.6 FM] has lost audience share. It records a peak on Wednesday with 2.45% audience size.
- 7.5.9 Smash Radio has its highest audience level of 4.20% on Monday. Smash Radio's audience is generally stronger in the morning than in the afternoon. It peaked on Monday and Tuesday with 4.20%.
- 7.5.10 The audience levels of the other stations are individually mapped in the following Tables, but audience size is generally small. What is very interesting is the number of persons who reported that they had not listened to any radio station at all, represented by the column 'None'. These figures represent the potential audiences who, through careful programming, could possibly be attracted to follow radio broadcasts.