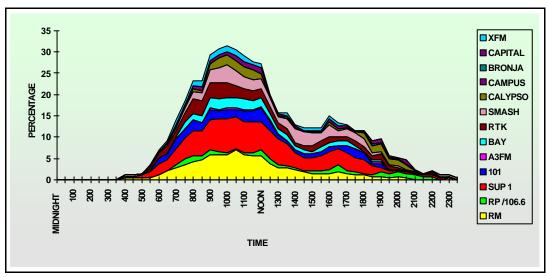

Table 7.1: Daily Radio Average Audience Share – 4<sup>th</sup> Quarter 2003

(All slots when the Station is transmitting)

|             |      | RP/1 | SUP  |      |      |      |      |       |         |        |        |         |      |       |
|-------------|------|------|------|------|------|------|------|-------|---------|--------|--------|---------|------|-------|
|             | RM   | 06.6 | 1    | 101  | A3FM | BAY  | RTK  | SMASH | CALYPSO | CAMPUS | BRONJA | CAPITAL | XFM  | NONE  |
| Monday      | 1.76 | 0.53 | 2.21 | 0.99 | 0.00 | 0.85 | 1.31 | 1.32  | 0.76    | 0.00   | 0.03   | 0.48    | 0.40 | 89.34 |
| Tuesday     | 1.83 | 0.52 | 2.84 | 0.91 | 0.08 | 0.74 | 1.14 | 1.24  | 0.62    | 0.00   | 0.05   | 0.35    | 0.42 | 89.26 |
| Wednesday   | 1.64 | 0.75 | 2.04 | 1.25 | 0.08 | 1.01 | 0.97 | 0.77  | 0.77    | 0.03   | 0.18   | 0.86    | 0.66 | 88.99 |
| Thursday    | 1.60 | 0.50 | 1.87 | 1.76 | 0.09 | 1.40 | 1.03 | 0.52  | 0.97    | 0.04   | 0.23   | 0.94    | 0.63 | 88.44 |
| Friday      | 1.23 | 0.68 | 2.33 | 1.45 | 0.07 | 0.97 | 1.14 | 0.75  | 1.34    | 0.08   | 0.00   | 0.61    | 0.39 | 88.95 |
| Saturday    | 0.53 | 0.47 | 2.27 | 1.10 | 0.11 | 1.08 | 1.26 | 0.37  | 0.70    | 0.00   | 0.00   | 0.48    | 0.28 | 91.30 |
| Sunday      | 0.87 | 0.39 | 1.76 | 0.22 | 0.01 | 0.60 | 0.52 | 0.36  | 0.26    | 0.00   | 0.00   | 0.32    | 0.27 | 94.43 |
|             |      |      |      |      |      |      |      |       |         |        |        |         |      |       |
| Daily Avera | 1.35 | 0.55 | 2.19 | 1.10 | 0.06 | 0.95 | 1.05 | 0.76  | 0.78    | 0.02   | 0.07   | 0.58    | 0.43 | 90.10 |

Figure 7.1: Daily Radio Average Audience Share 4<sup>th</sup> Quarter 2003