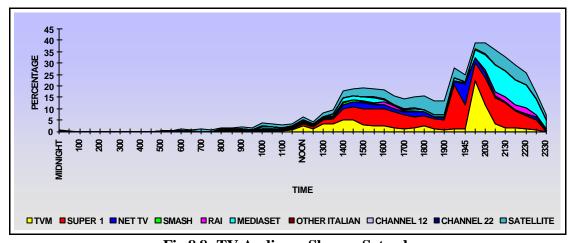

# 7.4.0 Daily Audience Share

7.4.1 The following pages map in detail the daily average audience shares for Maltese radio stations during the week covered by this study. Figures are given for each

day of the week. The figures for each half-hour slot represent the total audience numbers as a percentage of the total sub-sample for that day. It is to be noted that the brief by the Broadcasting Authority did not include an analysis of whether a particular station attracts the same persons for a number of time-slots or whether its audience is changing. As such, the very complicated computation of 'non-listeners' is not included in this analysis. Thus, these tables give no indication on the precise number of individuals from the population who did not tune in to a particular radio station at all during a particular day. A note of caution is therefore apposite: one cannot add up the figures for each time-slot to reach a total percentage of audience share of the total Maltese population, since persons listening at a particular time might, or might not be, the individuals listening during a different time-slot. However, included in the tables are statistics representing (a) the daily average audience, (b) the day's peak audience, (c) the standard deviation statistic for the channel, and as has already been stated above, (d) the average audience for transmission between 6.00 a.m. and midnight. The first two of this set of statistics have already been analysed above; the third statistic is relevant because it gives an indication as to the extent of audience fluctuation during a particular day, whilst the fourth is important because of the very low audiences registered for night radio broadcasts in Malta.

### 7.5.0 Listening Patterns

- 7.5.1 The listening patterns of the Maltese radio audiences emerge quite clearly from Tables R1 to R7: different radio stations have a loyal audience that follows them practically throughout the week. This set of Tables breaks down the audience for each station by half-hour slots. The following paragraphs will briefly highlight the main stations individually.
- 7.5.2 Radju Malta continues to have its largest audiences in the morning, starting at around 7.00 a.m. and increasing slightly by mid-morning to a maximum of 7.34%, reached on Thursday between 9.00 a.m. 9.30 a.m.. The station manages to capture a much smaller audience in the afternoon.
- 7.5.3 Super 1 Radio has a consistently high audience for a longer span of the day. Audience levels start relatively high in the morning and increase consistently. Its peak for the week was reached on Tuesday between 10.00-10.30 a.m. at 8.04%. Super 1 Radio normally attracts a relatively high audience in the afternoon.
- 7.5.4 Radio 101's audiences are stable both in the morning and in the afternoon, even though they are smaller in the afternoon. Its peak for the week under examination was reached on Thursday at noon, with 4.55%. Like most stations, Sunday is its weakest day.
- 7.5.5 RTK also has its best audience ratings in the morning. The highest peak was reached on Monday between 9.00 a.m. and 9.30 a.m. with an audience of 5.24% of all those listening to radio at that hour. RTK continues to attract a relatively stable