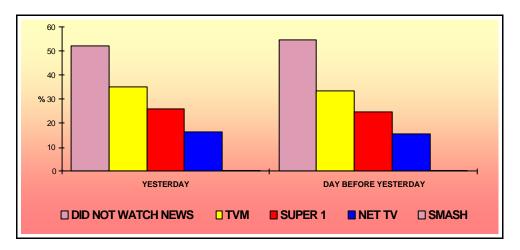

#### 5.5.0 Station on which Local News is Heard

5.5.1 On the basis of the respondents' replies to the audience audit section of this study, statistics were computed to estimate on which local station the Maltese had watched the news on the day prior to the interview, and on the previous day (i.e. two days prior the interview). The findings are presented in Tables 5.4 and 5.5 respectively. Despite the high following which news bulletins generally have, as many as 52.1% and 54.5% (4th Quarter 2003: 62.3% and 62.9%) stated that they had not watched the news on these two days respectively. TVM ranked highest with 35% and 33.6% respectively for the two days. This station was followed by Super 1 (25.8% and 24.8% respectively); NET TV (16.3% and 15.6% respectively) and Smash TV (0.2% and 0.2% respectively). The percentages add to more than 100% because a good number of respondents reported that they watched the news on more than one station. It is interesting to note that whilst the socio-economic component of the audiences for the news bulletins of TVM is very evenly spread, that of NET tends somewhat to be composed relatively more of the higher socio-economic groups, whilst that of Super 1 tends to have a relatively larger component of C2 and DE. Detailed breakdowns of these figures are presented in the Tables and graphically summarised in Figure 5.1 below.

Fig. 5.1 Local Stations on which News Bulletin was watched on the Two Days prior to the Interview