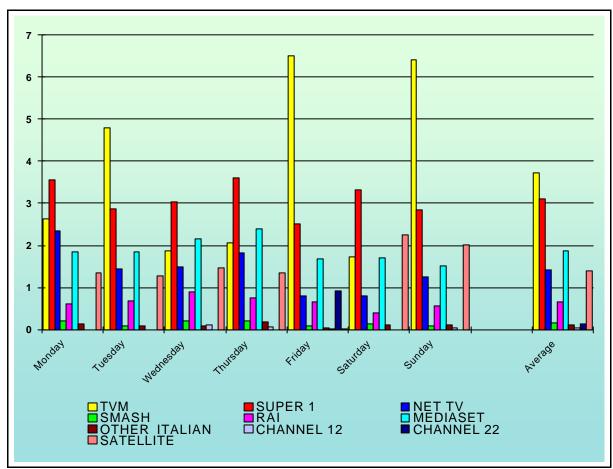

00          | 1.36           | 87.54 |
| Friday    | 6.51 | 2.52       | 0.81      | 0.10  | 0.65 | 1.69         | 0.03             | 0.01          | 0.92          | 0.01           | 86.75 |
| Saturday  | 1.73 | 3.31       | 0.79      | 0.13  | 0.41 | 1.71         | 0.11             | 0.00          | 0.00          | 2.25           | 89.55 |
| Sunday    | 6.42 | 2.85       | 1.26      | 0.09  | 0.57 | 1.51         | 0.11             | 0.04          | 0.00          | 2.01           | 85.39 |
|           |      |            |           |       |      |              |                  |               |               |                |       |
| Average   | 3.72 | 3.11       | 1.43      | 0.15  | 0.65 | 1.88         | 0.11             | 0.03          | 0.13          | 1.39           | 87.45 |



Figure 8.1: Weekly TV Average Audience Share: 4<sup>th</sup> Quarter 2003

– All Available Time-Slots

#### 8.3.0 TV Audience Share Peaks

- 8.3.1 Peak times for different TV channels are a good indicator of their popularity. Table 8.2 summarises peak audience shares for the whole week. "Peak Audience" is defined as "the highest percentage of audience share obtained during the channel's transmission time for a particular day". It is worked out as the percentage of audience share of the total number of persons surveyed on a particular day of the week.
- 8.3.2 In this regard TVM records very high peaks. Subsequent data will again show that these peaks were mainly reached during the transmission of the main news bulletin of the station except for Friday and Sunday. On Friday this station re