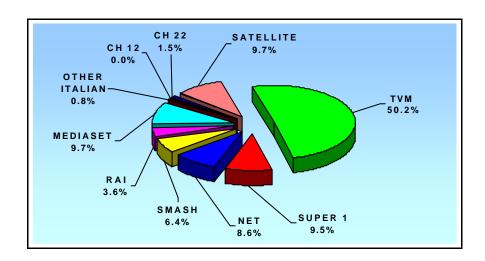

#### 5.5.0 Station on which Local News is Heard

5.5.1 On the basis of the respondents' replies to the audience audit section of this study, statistics were computed to estimate on which local station the Maltese had watched the news on the day prior to the interview, and on the previous day (i.e. two days prior the interview). The findings are presented in Tables 5.4 and 5.5 respectively. Despite the high following which news bulletins generally have, as many as 52.1% and 54.5% (4th Quarter 2003: 62.3% and 62.9%) stated that they had not watched the news on these two days respectively. TVM ranked highest with 35% and 33.6% respectively for the two days. This station was followed by Super 1 (25.8% and 24.8% respectively); NET TV (16.3% and 15.6% respectively) and Smash TV (0.2% and 0.2% respectively). The percentages add to more than 100% because a good number of respondents reported that they watched the news on more than one station. It is interesting to note that whilst the socio-economic component of the audiences for the news bulletins of TVM is very evenly spread, that of NET tends somewhat to be composed relatively more of the higher socio-economic groups, whilst that of Super 1 tends to have a relatively larger component of C2 and DE. Detailed breakdowns of these figures are presented in the Tables and graphically summarised in Figure 5.1 below.