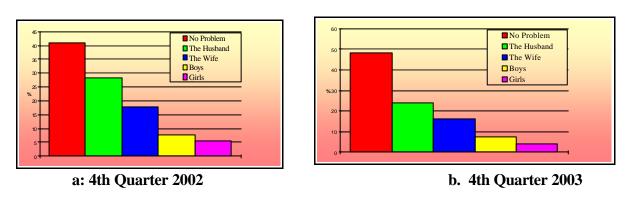

### 4.5.0 Family Decision-Making Processes

- 4.5.1 Traditionally, the Maltese family was commonly perceived to be patriarchal and the authority of the father in decision-making was frequently assumed to constitute the last word. As Maltese society gradually becomes more egalitarian, it is interesting to discover who decides, and how decisions are reached, when it comes to a choice on how to spend an evening at home in front of the box. For this purpose, the Broadcasting Authority again introduced a question as to who is the most influential person in the family when determining which channel is to be chosen. The data presented in Table 4.9 give the findings for this study.
- 4.5.2 In fact, in 48.3% (4th Quarter 2002: 41.1%) of the cases it was clearly stated that the problem does not arise either because there is more than one TV set at home or because there is no conflict of interest. In 23.9% (4th Quarter 2002: 28.3%) of the cases the husband is reported to be the decision maker; in 16.1% (4th Quarter 2002: 17.7%) of the cases it is the wife who decides whilst in 7.7% and 4.1% (4th Quarter 2002: 7.6%) and (4th Quarter 2002: 5.4%) the wishes of male and female children respectively are respected. Table 4.9 in the Table Appendix gives full details, with the usual breakdowns, whilst Figures 4.1(a) to (b) graphically summarise the responses given to this question in all for the 4th Quarter 2002 and the 4th Quarter 2003 surveys.

Figure 4.1: Who Decides which Channel is Selected in the Family