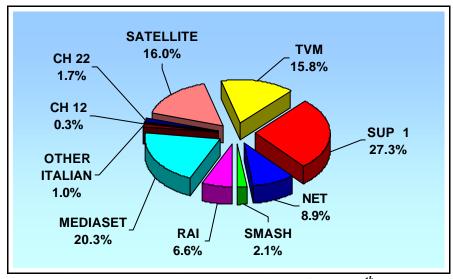

#### 5.5.0 Station on which Local News is Heard

5.5.1 On the basis of the respondents' replies to the audience audit section of this study, statistics were computed to estimate on which local station the Maltese had watched the news on the day prior to the interview, and on the previous day (i.e. two days prior the interview). The findings are presented in Tables 5.4 and 5.5 respectively. Despite the high following which news bulletins generally have, as many as 52.1% and 54.5% (4th Quarter 2003: 62.3% and 62.9%) stated that they had not watched the news on these two days respectively. TVM ranked highest with 35% and 33.6% respectively for the two days. This station was followed by Super 1 (25.8% and 24.8% respectively); NET TV (16.3% and 15.6% respectively) and Smash TV (0.2% and 0.2% respectively). The percentages add to more than 100% because a good number of respondents reported that they watched the news on more than one station. It is interesting to note that whilst the socio-economic component of the audiences for the news bulletins of TVM is very evenly spread, that of NET tends somewhat to be composed relatively more of the higher socio-economic groups, whilst that of Super 1 tends to have a relatively larger component of C2 and DE. Detailed breakdowns of these figures are presented in the Tables and graphically summarised in Figure 5.1 below.