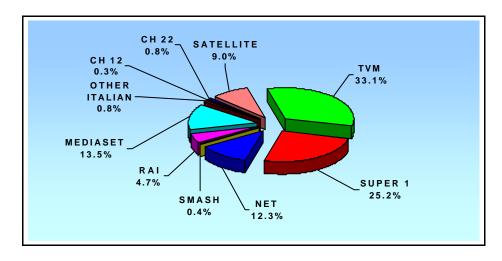

Table 6.5-1.2: TV Channel Preferences for Different Programme Sectors (4<sup>th</sup> Quarter 2003)

|                                        | TVM  | SUPER | NET  | SMASH | RAI  | MEDIASET | OTHER   | SATEL. | NONE | TOTAL |
|----------------------------------------|------|-------|------|-------|------|----------|---------|--------|------|-------|
|                                        |      | 1     |      |       |      |          | ITALIAN | LITE   |      |       |
|                                        | %    | %     | %    | %     | %    | %        | %       | %      | %    | %     |
| Local News                             | 52.8 | 25.6  | 15.5 | 0.1   | -    | -        | -       | -      | 6.0  | 100   |
| Foreign News                           | 25.5 | 15.4  | 8.0  | 0.1   | 11.9 | 15.0     | -       | 18.9   | 5.2  | 100   |
| Sports                                 | 11.8 | 10.5  | 4.7  | 0.1   | 6.7  | 10.3     | -       | 15.5   | 40.4 | 100   |
| Weather                                | 34.0 | 16.6  | 8.8  | -     | 4.1  | 4.5      | -       | 7.9    | 24.0 | 100   |
| Feature Films                          | 3.5  | 5.1   | 0.6  | -     | 6.5  | 35.8     | 0.2     | 18.8   | 29.4 | 100   |
| Serials/Soap                           |      |       |      |       |      |          |         |        |      |       |
| Operas                                 | 12.3 | 14.5  | 6.9  | -     | 1.4  | 18.6     | 0.1     | 6.6    | 39.5 | 100   |
| Documentaries                          | 12.9 | 3.2   | 3.2  | -     | 19.4 | 14.5     | -       | 16.9   | 29.8 | 100   |
| <b>Current Affairs</b>                 | 27.4 | 1.6   | 5.6  | -     | 2.4  | 5.6      | -       | 6.5    | 50.8 | 100   |
| Discussions                            | 56.5 | 4.8   | 10.5 | -     | 0.8  | 3.2      | -       | 1.6    | 22.6 | 100   |
| Quizzes/Game<br>Shows/Variety<br>Prog. | 9.7  | 5.6   | 2.4  | -     | 8.1  | 23.4     | -       | 2.4    | 48.4 | 100   |
| Music Video-<br>Clips                  | 2.4  | 2.4   | 1    | 3.2   | 0.8  | 2.4      | 1.6     | 8.9    | 78.2 | 100   |
| Plays                                  | 28.2 | 9.7   | 11.3 | 0.8   | 0.8  | -        | -       | 0.8    | 48.4 | 100   |
| Art & Culture                          | 23.4 | 0.8   | -    | 2.4   | -    | 2.4      | -       | 3.2    | 70.2 | 100   |
| Women                                  | 29.0 | 11.3  | 6.5  | 2.4   | 0.8  | 1.6      | -       | 1.6    | 46.8 | 100   |
| Children                               | 8.9  | 2.4   | 12.9 | -     | 0.8  | 2.4      | -       | 2.4    | 70.2 | 100   |
| Religion                               | 23.4 | 5.6   | 4.0  | 8.9   | 1.6  | -        | -       | 0.8    | 55.6 | 100   |
| Business & Finance                     | 16.1 | 3.2   |      |       | -    | -        | -       | 1.6    | 79.0 | 100   |