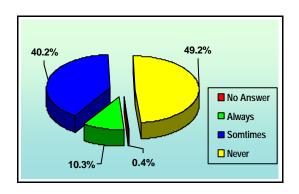

follows such broadcasts. Figure 6.2 summarises the details for the 4th Quarter 2002 and 4th Quarter 2003 studies. The data for the current study (4th Quarter 2003) are presented in full in Table 6.6 (in the *Tables* Section of this Report), which provides the full breakdowns on this subject.

4th Quarter 2002

4th Quarter 2003

Fig 6.2: Extent of Interest in Political Broadcasts - 4th Quarter 2002 and 2003

- 6.6.2 The full breakdowns suggest that there continues to be a slightly higher interest among males to follow political broadcasts always (17.3% among males vs. 11.4% females). Those aged 51-65 years retain the highest interest to follow these broadcasts since 20.3% say that they always view them. Persons in the C1 socioeconomic group registered the highest percentage (16.6%) for 'always' following these broadcasts. More females than males 'never' follow these broadcasts (38.4% females vs. 31.2% males). The number of 'never' has decreased and the number of 'always' has increased suggests that the Maltese are at present better appreciating what the BA is providing in this programme segment than they used to be in past years.
- 6.7.0 Suggestions for New Radio and TV Programmes
- 6.7.1 Two questions were asked to the participants in this study to explore the latent demand for new programmes for both Radio and TV. The full listings and breakdowns for these suggestions are incorporated as Tables 6.7 and 6.8 in the volume incorporating the Tables for this study.
- 6.7.2 In response to an open-ended question for suggestions on new radio programmes, only 4.8% of all the respondents who had stated that they listen to radio regularly made suggestions for new radio programmes. The most frequent suggestions were: more music (2.2%); more plays (0.8%) and more educational programmes (0.7%). Other proposals were made by a very small number of respondents, and these are listed in full in Table 6.7.
- 6.7.3 In contrast to radio, many more (as many as 42.7% of all respondents who had stated that they view TV regularly) made some kind of proposal for new TV