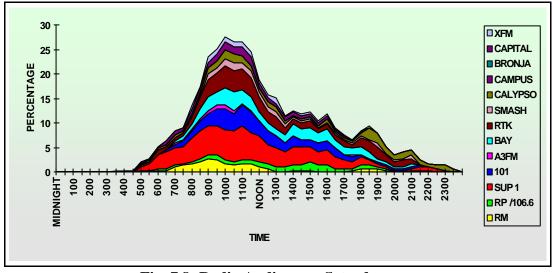

#### 7.2.0 Average Radio Audience Share

7.2.1 Table 7.1 and Fig. 7.1 present data on the daily average share by station on the basis of all available time-slots for each station. Radio Super 1 this time round once more registered the highest score for the daily average, at 2.19% (4th Quarter 2002: 2.38%). The highest average for the station was this time registered on Tuesday, with 2.84% (4th Quarter 2002: Monday, with 3.80%). This was

followed by Radju Malta, with a weekly average of 1.35% (4th Quarter 2002: 1.17%) and its highest average reached on Tuesday with 1.83%. This time third comes Radio 101, with a weekly average of 1.10% (4<sup>th</sup> Quarter 2002: 1.14%), closely followed by RTK with a weekly average of 1.05% (4<sup>th</sup> Quarter 2002: 1.83%).

Figure 7.1: Daily Radio Average Audience Share 4<sup>th</sup> Quarter 2003