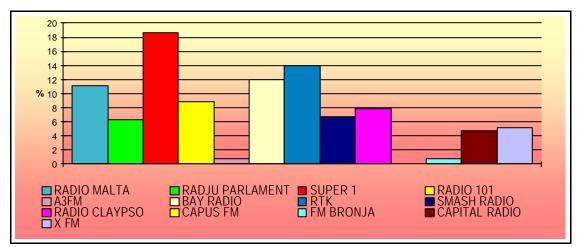

6.4.5 During this study respondents who had stated that they regularly listen to radio were once more asked the question: *Which radio station do you consider best overall?* The findings are to be found, with the usual breakdowns, in Table 6.4, and graphically represented in Fig. 6.1 below. Super 1 Radio, RTK and Bay Radio are considered by the Maltese to be the best three radio stations in Malta at present. As the Figure shows, Radio 101 and Radju Malta come next. Following these stations, there is a substantial gap and the rest of the local stations.

Fig 6.1: Overall Preference for 'Best Radio Station'

- 6.5.0 TV Channel Preferences for Different Programme Sectors
- 6.5.1 Tables 6.5-1 to 6.5-3 outline the way the Maltese understand the relative strengths of TV channels received locally in respect of the set of programme sectors studied for the 4th Quarter 2003 study. These three full Tables are in turn summarised in Table 6.5-1.2. To facilitate comparisons, the figures obtained in the 4th Quarter 2002 study are also being summarised in Table 6.5-2.1 below.
- 6.5.2 In the 2002 study, when each individual station is similarly analysed by segments, TVM was ranked highest for the *Discussions* programme segment. Super 1 TV and NET TV were then ranked highest for *Local News*. Smash was ranked highest for *Religion*. RAI (as a group of stations, as they are always taken in this study) was ranked highest for its *Foreign News*, whilst the Mediaset group of channels were ranked highest for *Feature Films*. In that study too, the other Italian stations were again ranked highest for *Documentaries* whilst the Satellite channels were also ranked highest for *Documentaries*. Max Plus was ranked highest for its *Serials and Soap Operas* whilst TVM was ranked second for *Local News*. Super 1 TV was ranked second for *Plays*, whilst NET TV was ranked second for *Religion*. Satellite stations were once more ranked second for *Foreign News* and third for the *Feature Films* segment.
- 6.5.3 In the current study, when each individual station is analysed by segments, Super 1 TV and NET TV have been ranked highest for *Local News*. TVM has been ranked highest for *Discussions*. As had also been the case in previous years, Smash TV was again ranked highest for *Music Video-Clips*; RAI was ranked highest for its *Foreign News*, whilst the Mediaset group of channels were ranked highest for *Quizzes*, *Game and Variety Shows* taken together. In the current study too, the other Italian stations have been ranked highest for *Music Video-Clips* whilst the Satellite channels have been ranked highest for *Documentaries*. Interestingly so, TVM has been ranked second for *Local News*. Super 1 has again been ranked second for its *Foreign News* segment whilst NET TV has been ranked second for the *Children's* programmes.
- 6.5.4 As is the case with the parallel figures for radio (cf. Par. 6.4.4 above), the data in the Tables included here, and the further breakdowns provided in full in the Table Appendix, need to be interpreted with caution.