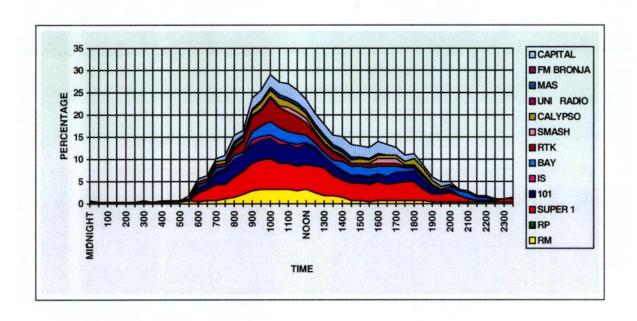

#### 5.5.0 Station on which Local News is Followed

5.5.1 On the basis of the viewership audit, statistics were computed to estimate on which local station the Maltese had watched the news on the day prior to the interview, and on the previous day (i.e. two days prior the interview). The findings are presented in Tables 5.4 and 5.5 respectively. Despite the high following which news bulletins generally have, as many as 60.6% and 65.8% of those who had stated that they regularly watch TV, actually did watch the news on these two days respectively. TVM ranked highest with 29.5% and again 24.2% respectively for the two days. This station was followed by Super 1 (18.6% and 18.3% respectively); NET TV (13.6% and 12.2% respectively) and Smash TV (3.5% and 3.8% respectively). Detailed breakdowns of these figures are presented in the Tables and graphically summarised in Figure 5.1 below.