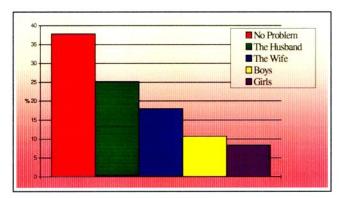

#### 4.5.0 Family Decision-Making Processes

- 4.5.1 Traditionally, the Maltese family was popularly perceived to be patriarchal and the authority of the father in decision-making was frequently assumed to constitute the last word. As Maltese society gradually becomes more egalitarian, it is interesting to discover who decides, and how decisions are reached, when it comes to a choice on how to spend an evening at home in front of the box. For this purpose, the Broadcasting Authority again asked the question on who is the most influential person in the family when determining which channel is to be chosen. The data presented in Table 4.10 gives the findings for this study.
- 4.5.2 In fact, in 37.8% (1st Quarter, 2000: 27.7%) of the cases it was clearly stated that the problem does not arise either because there is more than one TV set at home or because there is no conflict of interest. In 25.2% (1st Quarter, 2000: 34.9%) of the cases the husband is reported to be the decision maker; in 18% (1st Quarter, 2000: 20.1%) of the cases it is the wife who decides whilst in 10.7% and in 8.4% it was the boys and the girls in the family respectively who decided. These last two figures are very similar to those obtained in the 2000 study. Table 4.10 in the Table Appendix gives full details, with the usual breakdowns, whilst Figure 4.1 graphically summarises the responses given to this question in this study.

Figure 4.1: Who Decides which Channel is Selected in the Family