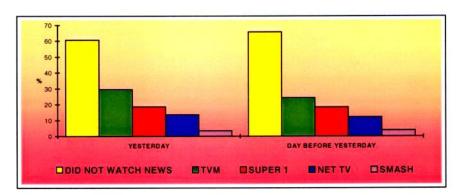

#### 5.5.0 Station on which Local News is Followed

5.5.1 On the basis of the viewership audit, statistics were computed to estimate on which local station the Maltese had watched the news on the day prior to the interview, and on the previous day (i.e. two days prior the interview). The findings are presented in Tables 5.4 and 5.5 respectively. Despite the high following which news bulletins generally have, as many as 60.6% and 65.8% of those who had stated that they regularly watch TV, actually did watch the news on these two days respectively. TVM ranked highest with 29.5% and again 24.2% respectively for the two days. This station was followed by Super 1 (18.6% and 18.3% respectively); NET TV (13.6% and 12.2% respectively) and Smash TV (3.5% and 3.8% respectively). Detailed breakdowns of these figures are presented in the Tables and graphically summarised in Figure 5.1 below.

Fig. 5.1 Local Stations on which News Bulletin was watched on the Two Days prior to the Interview