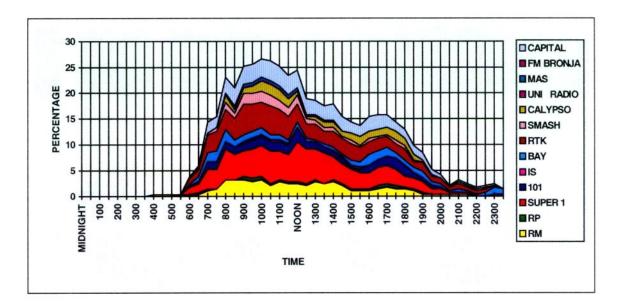

#### 5.5.0 Station on which Local News is Followed

5.5.1 On the basis of the viewership audit, statistics were computed to estimate on which local station the Maltese had watched the news on the day prior to the interview, and on the previous day (i.e. two days prior the interview). The findings are presented in Tables 5.4 and 5.5 respectively. Despite the high following which news bulletins generally have, as many as 60.6% and 65.8% of those who had stated that they regularly watch TV, actually did watch the news on these two days respectively. TVM ranked highest with 29.5% and again 24.2% respectively for the two days. This station was followed by Super 1 (18.6% and 18.3% respectively); NET TV (13.6% and 12.2% respectively) and Smash TV (3.5% and 3.8% respectively). Detailed breakdowns of these figures are presented in the Tables and graphically summarised in Figure 5.1 below.