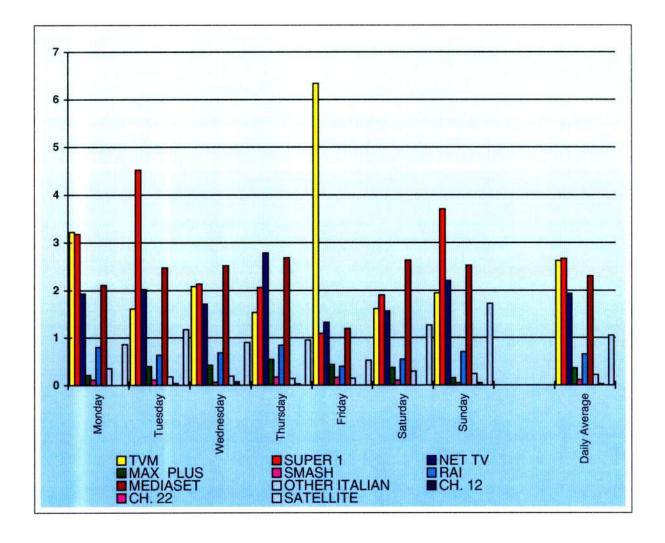

#### 5.5.0 Station on which Local News is Followed

5.5.1 On the basis of the viewership audit, statistics were computed to estimate on which local station the Maltese had watched the news on the day prior to the interview, and on the previous day (i.e. two days prior the interview). The findings are presented in Tables 5.4 and 5.5 respectively. Despite the high following which news bulletins generally have, as many as 60.6% and 65.8% of those who had stated that they regularly watch TV, actually did watch the news on these two days respectively. TVM ranked highest with 29.5% and again 24.2% respectively for the two days. This station was followed by Super 1 (18.6% and 18.3% respectively); NET TV (13.6% and 12.2% respectively) and Smash TV (3.5% and 3.8% respectively). Detailed breakdowns of these figures are presented in the Tables and graphically summarised in Figure 5.1 below.

Fig. 5.1 Local Stations on which News Bulletin was watched on the Two Days prior to the Interview