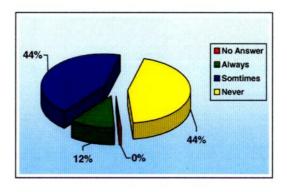

#### 4.5.0 Family Decision-Making Processes

- 4.5.1 Traditionally, the Maltese family was popularly perceived to be patriarchal and the authority of the father in decision-making was frequently assumed to constitute the last word. As Maltese society gradually becomes more egalitarian, it is interesting to discover who decides, and how decisions are reached, when it comes to a choice on how to spend an evening at home in front of the box. For this purpose, the Broadcasting Authority again asked the question on who is the most influential person in the family when determining which channel is to be chosen. The data presented in Table 4.10 gives the findings for this study.
- 4.5.2 In fact, in 37.8% (1st Quarter, 2000: 27.7%) of the cases it was clearly stated that the problem does not arise either because there is more than one TV set at home or because there is no conflict of interest. In 25.2% (1st Quarter, 2000: 34.9%) of the cases the husband is reported to be the decision maker; in 18% (1st Quarter, 2000: 20.1%) of the cases it is the wife who decides whilst in 10.7% and in 8.4% it was the boys and the girls in the family respectively who decided. These last two figures are very similar to those obtained in the 2000 study. Table 4.10 in the Table Appendix gives full details, with the usual breakdowns, whilst Figure 4.1 graphically summarises the responses given to this question in this study.

Figure 4.1: Who Decides which Channel is Selected in the Family