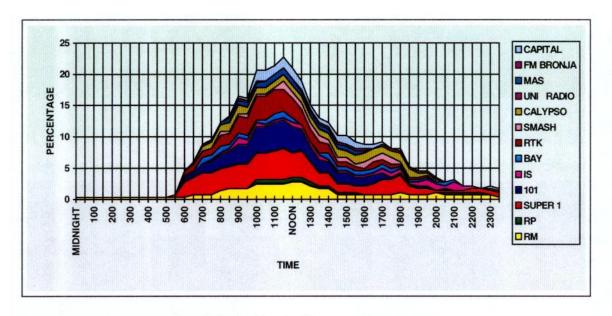

#### 5.5.0 Station on which Local News is Followed

5.5.1 On the basis of the viewership audit, statistics were computed to estimate on which local station the Maltese had watched the news on the day prior to the interview, and on the previous day (i.e. two days prior the interview). The findings are presented in Tables 5.4 and 5.5 respectively. Despite the high following which news bulletins generally have, as many as 60.6% and 65.8% of those who had stated that they regularly watch TV, actually did watch the news on these two days respectively. TVM ranked highest with 29.5% and again 24.2% respectively for the two days. This station was followed by Super 1 (18.6% and 18.3% respectively); NET TV (13.6% and 12.2% respectively) and Smash TV (3.5% and 3.8% respectively). Detailed breakdowns of these figures are presented in the Tables and graphically summarised in Figure 5.1 below.