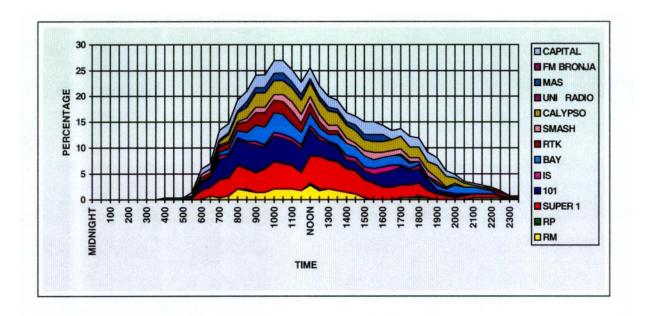

#### 5.5.0 Station on which Local News is Followed

5.5.1 On the basis of the viewership audit, statistics were computed to estimate on which local station the Maltese had watched the news on the day prior to the interview, and on the previous day (i.e. two days prior the interview). The findings are presented in Tables 5.4 and 5.5 respectively. Despite the high following which news bulletins generally have, as many as 60.6% and 65.8% of those who had stated that they regularly watch TV, actually did watch the news on these two days respectively. TVM ranked highest with 29.5% and again 24.2% respectively for the two days. This station was followed by Super 1 (18.6% and 18.3% respectively); NET TV (13.6% and 12.2% respectively) and Smash TV (3.5% and 3.8% respectively). Detailed breakdowns of these figures are presented in the Tables and graphically summarised in Figure 5.1 below.