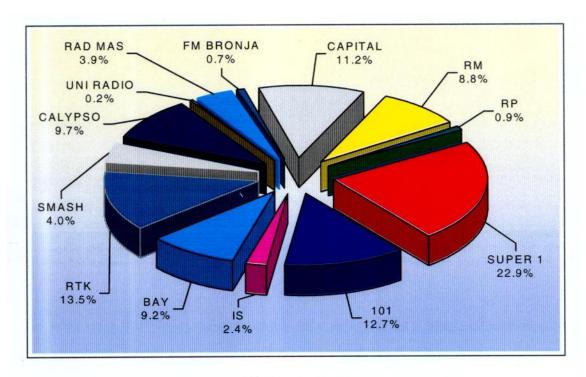

- 6.4.1 The summary Tables 6.3-1 and Table 6.3-2 outline the way the Maltese understand the relative strengths of local radio stations in respect of the set of programme sectors studied in the two studies conducted in the first quarter of 2000 and 2001 respectively.
- 6.4.2 According to the data collected for the 2000 (1st Quarter) study, a number of stations were ranked first for their music programmes: Island Sound, Bay Radio, Smash Radio, Radio Calypso, Radju MAS, FM Bronja and Capital Radio. RTK was ranked highest for Religion programmes. Interestingly, a number of radio stations were ranked quite high in more than one programme segment: Radio Malta 1 in Local News, Plays and in Foreign News; Super 1 in Local News, Discussions and Foreign News; Radio 101 in Local News, Foreign News and Current Affairs and RTK in Religion, Health & Beauty Programmes and in Discussions. In the 1<sup>st</sup> quarter study for 2000 the highest ranking in all programme segments was recorded by Radio RTK in Religion (31.3%), followed by Super 1 in Local News (25.3%).
- 6.4.3 In respect of the 2001 study, the data in Table 6.3-1.2 show that a number of stations were again ranked first for their music programmes: Island Sound, Bay Radio, Smash Radio, Radio Calypso, Radju MAS, FM Bronja and Capital Radio. RTK was ranked highest for Religion programmes. Interestingly, a number of radio stations were ranked quite high in more than one programme segment: Radju Malta in Plays, Foreign News and in Local News; Super 1 in Local News, Foreign News and Discussions; Radio 101 in Local News, Foreign News and Current Affairs and RTK in Religion, Discussions and in Health & Beauty Programmes. In the 1<sup>st</sup> quarter study for 2001 the highest ranking in all programme segments was once more recorded by Radio RTK in Religion (25.8%), followed by Super 1 in Local News (24.7%).
- 6.4.4 The figures in these two summary Tables, and the further breakdowns provided in the full Table section of this report, need to be interpreted with a lot of caution. It is not correct to say that if two stations are both ranked highest for their music programmes, they are equally good in that particular programme segment: the relative score needs to be analysed against the projected station profile to see whether a particular station is meeting its stated objectives.

Table 6.3-1.1: Radio Station Preferences for Different Programme Sectors (1st Quarter 2000)

|                             | RM  | RP  | SUPER 1 | 101  | IS  | BAY  | RTK  | SMASH | CALY-<br>PSO | UNI<br>RADIO | MAS                                                                                                                                                                                                                                                                                                                                                                                                                                                                                                                                                                                                                                                                                                                                                                                                                                                                                                                                                                                                                                                                                                                                                                                                                                                                                                                                                                                                                                                                                                                                                                                                                                                                                                                                                                                                                                                                                                                                                                                                                                                                                                                           | FM<br>BRONJA | CAPITAL       | NONE | TOTAL |
|-----------------------------|-----|-----|---------|------|-----|------|------|-------|--------------|--------------|-------------------------------------------------------------------------------------------------------------------------------------------------------------------------------------------------------------------------------------------------------------------------------------------------------------------------------------------------------------------------------------------------------------------------------------------------------------------------------------------------------------------------------------------------------------------------------------------------------------------------------------------------------------------------------------------------------------------------------------------------------------------------------------------------------------------------------------------------------------------------------------------------------------------------------------------------------------------------------------------------------------------------------------------------------------------------------------------------------------------------------------------------------------------------------------------------------------------------------------------------------------------------------------------------------------------------------------------------------------------------------------------------------------------------------------------------------------------------------------------------------------------------------------------------------------------------------------------------------------------------------------------------------------------------------------------------------------------------------------------------------------------------------------------------------------------------------------------------------------------------------------------------------------------------------------------------------------------------------------------------------------------------------------------------------------------------------------------------------------------------------|--------------|---------------|------|-------|
|                             | %   | %   | %       | %    | %   | %    | %    | %     | %            | %            | %                                                                                                                                                                                                                                                                                                                                                                                                                                                                                                                                                                                                                                                                                                                                                                                                                                                                                                                                                                                                                                                                                                                                                                                                                                                                                                                                                                                                                                                                                                                                                                                                                                                                                                                                                                                                                                                                                                                                                                                                                                                                                                                             | %            | %             | %    | %     |
| Music                       | 4.6 | 2.0 | 13.8    | 7.3  | 3.9 | 16.0 | 6.5  | 7.0   | 11.2         | 0.1          | 2.2                                                                                                                                                                                                                                                                                                                                                                                                                                                                                                                                                                                                                                                                                                                                                                                                                                                                                                                                                                                                                                                                                                                                                                                                                                                                                                                                                                                                                                                                                                                                                                                                                                                                                                                                                                                                                                                                                                                                                                                                                                                                                                                           | 1.4          | 10.4          | 13.5 | 100   |
| Discussions                 | 5.1 | 1.4 | 21.3    | 9.0  | 0.8 | 8.0  | 18.1 | 0.1   | 0.3          | -            | 0.1                                                                                                                                                                                                                                                                                                                                                                                                                                                                                                                                                                                                                                                                                                                                                                                                                                                                                                                                                                                                                                                                                                                                                                                                                                                                                                                                                                                                                                                                                                                                                                                                                                                                                                                                                                                                                                                                                                                                                                                                                                                                                                                           | 0.1          | 0.7           | 42.3 | 100   |
| Sport                       | 1.7 | 1.4 | 14.1    | 7.7  | 1.3 | 2.7  | 4.0  | 0.8   | 2.2          | -            |                                                                                                                                                                                                                                                                                                                                                                                                                                                                                                                                                                                                                                                                                                                                                                                                                                                                                                                                                                                                                                                                                                                                                                                                                                                                                                                                                                                                                                                                                                                                                                                                                                                                                                                                                                                                                                                                                                                                                                                                                                                                                                                               | -            | 0.9           | 63.2 | 100   |
| Money &<br>Business         | 3.1 | 1.6 | 7.6     | 4.0  | 0.3 | 0.9  | 5.2  |       | 0.5          | -            |                                                                                                                                                                                                                                                                                                                                                                                                                                                                                                                                                                                                                                                                                                                                                                                                                                                                                                                                                                                                                                                                                                                                                                                                                                                                                                                                                                                                                                                                                                                                                                                                                                                                                                                                                                                                                                                                                                                                                                                                                                                                                                                               | _            | 0.3           | 76.6 | 100   |
| Culture                     | 5.3 | 1.6 | 12.4    | 6.3  | 0.1 | 0.4  | 8.3  | 0.1   | 0.7          | 0.4          | 0.4                                                                                                                                                                                                                                                                                                                                                                                                                                                                                                                                                                                                                                                                                                                                                                                                                                                                                                                                                                                                                                                                                                                                                                                                                                                                                                                                                                                                                                                                                                                                                                                                                                                                                                                                                                                                                                                                                                                                                                                                                                                                                                                           | 1.4          | 0.4           | 62.2 | 100   |
| Health/Beau-<br>ty/home/Law | 5.1 | 2.2 | 16.3    | 6.1  | 0.3 | 0.4  | 14.5 | 0.1   | 0.7          | _            |                                                                                                                                                                                                                                                                                                                                                                                                                                                                                                                                                                                                                                                                                                                                                                                                                                                                                                                                                                                                                                                                                                                                                                                                                                                                                                                                                                                                                                                                                                                                                                                                                                                                                                                                                                                                                                                                                                                                                                                                                                                                                                                               | 0.4          | 0.7           | 53.4 | 100   |
| Religion                    | 3.6 | 0.9 | 8.6     | 1.7  | 0.1 | 0.1  | 31.3 | 0.1   | 0.5          | -            | 1 1 1 1 1 1 1 1 1 1 1 1 1 1 1 1 1 1 1                                                                                                                                                                                                                                                                                                                                                                                                                                                                                                                                                                                                                                                                                                                                                                                                                                                                                                                                                                                                                                                                                                                                                                                                                                                                                                                                                                                                                                                                                                                                                                                                                                                                                                                                                                                                                                                                                                                                                                                                                                                                                         | 0.1          |               | 52.9 | 100   |
| Novels &<br>Plays           | 7.9 | 3.1 | 11.3    | 4.2  | -   | 0.1  | 8.1  | 0.3   | 0.5          | -            |                                                                                                                                                                                                                                                                                                                                                                                                                                                                                                                                                                                                                                                                                                                                                                                                                                                                                                                                                                                                                                                                                                                                                                                                                                                                                                                                                                                                                                                                                                                                                                                                                                                                                                                                                                                                                                                                                                                                                                                                                                                                                                                               | 0.1          |               | 64.3 | 100   |
| Children                    | 3.1 | 1.0 | 7.2     | 2.3  | ~   | 0.3  | 5.6  | 0.1   | 0.4          | -            |                                                                                                                                                                                                                                                                                                                                                                                                                                                                                                                                                                                                                                                                                                                                                                                                                                                                                                                                                                                                                                                                                                                                                                                                                                                                                                                                                                                                                                                                                                                                                                                                                                                                                                                                                                                                                                                                                                                                                                                                                                                                                                                               | -            |               | 79.9 | 100   |
| Women's Prg                 | 3.0 | 1.2 | 5.3     | 2.6  | -   |      | 9.0  | 0.1   | 0.1          | -            | PARTIES DE LA COMPANION DE LA | 0.1          | BANG - 184 93 | 78.4 |       |
| Local News                  | 9.1 | 4.6 | 25.3    | 13.4 | 1.3 | 6.6  | 10.3 | 1.2   | 1.4          | -            | 0.3                                                                                                                                                                                                                                                                                                                                                                                                                                                                                                                                                                                                                                                                                                                                                                                                                                                                                                                                                                                                                                                                                                                                                                                                                                                                                                                                                                                                                                                                                                                                                                                                                                                                                                                                                                                                                                                                                                                                                                                                                                                                                                                           | 0.4          | 2.7           | 23.4 | 100   |
| Foreign<br>News             | 9.0 | 4.3 | 23.8    | 12.8 | 1.7 | 6.8  | 10.2 | 1.3   | 1,4          | -            | 0.4                                                                                                                                                                                                                                                                                                                                                                                                                                                                                                                                                                                                                                                                                                                                                                                                                                                                                                                                                                                                                                                                                                                                                                                                                                                                                                                                                                                                                                                                                                                                                                                                                                                                                                                                                                                                                                                                                                                                                                                                                                                                                                                           | 0.4          | 2.6           | 25.4 | 100   |
| Current<br>Affairs          | 5.7 | 3.4 | 19.7    | 11.5 | 1.0 | 4.0  | 8.5  | 0.4   | 1.3          | -            | 0.3                                                                                                                                                                                                                                                                                                                                                                                                                                                                                                                                                                                                                                                                                                                                                                                                                                                                                                                                                                                                                                                                                                                                                                                                                                                                                                                                                                                                                                                                                                                                                                                                                                                                                                                                                                                                                                                                                                                                                                                                                                                                                                                           | 0.1          | 1,4           | 42.7 | 100   |