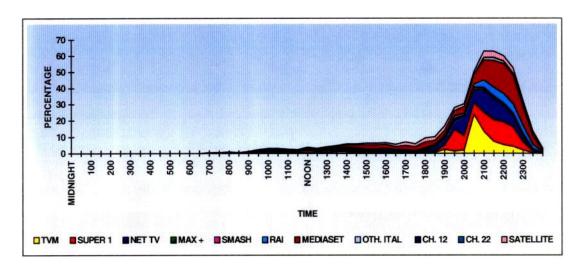

| VIII | TV Audien  | ce Audit                                                | 39         |
|------|------------|---------------------------------------------------------|------------|
|      | 8.1.0      | General 39                                              |            |
|      | 8.2.0      | Average TV Audience Share 40                            |            |
|      | 8.3.0      | TV Audience Share Peaks 41                              |            |
|      | 8.4.0      | Daily Audience Share 42                                 |            |
|      | 8.5.0      | Viewing Patterns 43                                     |            |
|      | 8.6.0      | TV Audience Share 54                                    |            |
| ΙX   | Conclusion | s                                                       | 61         |
|      | Appendix A | A: Technical Report                                     | 64         |
|      | Appendix E | 3: Opening and Closing Times of Radio & TV stations     |            |
|      |            | (produced for this study by the Broadcasting Authority) | 67         |
|      | Appendix C | 2: Audience Share Cable Network                         | <b>7</b> 4 |
|      | Appendix D | ): Ouestionnaire in Maltese                             | 76         |

## Appendix C: Cable Network Only

Time Band 1: Daily Average Audience Levels Time Band 2: Daily Average Audience Levels Time Band 2: Daily Average Audience Levels