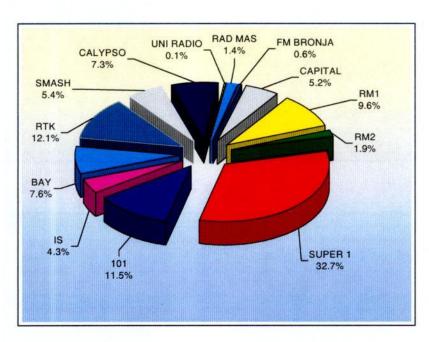

- 6.4.1 The summary Tables 6.3-1 and Table 6.3-2 outline the way the Maltese understand the relative strengths of local radio stations in respect of the set of programme sectors studied in the two studies conducted in the first quarter of 2000 and 2001 respectively.
- 6.4.2 According to the data collected for the 2000 (1st Quarter) study, a number of stations were ranked first for their music programmes: Island Sound, Bay Radio, Smash Radio, Radio Calypso, Radju MAS, FM Bronja and Capital Radio. RTK was ranked highest for Religion programmes. Interestingly, a number of radio stations were ranked quite high in more than one programme segment: Radio Malta 1 in Local News, Plays and in Foreign News; Super 1 in Local News, Discussions and Foreign News; Radio 101 in Local News, Foreign News and Current Affairs and RTK in Religion, Health & Beauty Programmes and in Discussions. In the 1<sup>st</sup> quarter study for 2000 the highest ranking in all programme segments was recorded by Radio RTK in Religion (31.3%), followed by Super 1 in Local News (25.3%).
- 6.4.3 In respect of the 2001 study, the data in Table 6.3-1.2 show that a number of stations were again ranked first for their music programmes: Island Sound, Bay Radio, Smash Radio, Radio Calypso, Radju MAS, FM Bronja and Capital Radio. RTK was ranked highest for Religion programmes. Interestingly, a number of radio stations were ranked quite high in more than one programme segment: Radju Malta in Plays, Foreign News and in Local News; Super 1 in Local News, Foreign News and Discussions; Radio 101 in Local News, Foreign News and Current Affairs and RTK in Religion, Discussions and in Health & Beauty Programmes. In the 1<sup>st</sup> quarter study for 2001 the highest ranking in all programme segments was once more recorded by Radio RTK in Religion (25.8%), followed by Super 1 in Local News (24.7%).
- 6.4.4 The figures in these two summary Tables, and the further breakdowns provided in the full Table section of this report, need to be interpreted with a lot of caution. It is not correct to say that if two stations are both ranked highest for their music programmes, they are equally good in that particular programme segment: the relative score needs to be analysed against the projected station profile to see whether a particular station is meeting its stated objectives.

Table 6.3-1.1: Radio Station Preferences for Different Programme Sectors (1st Quarter 2000)

|                             | RM  | RP  | SUPER 1 | 101  | IS  | BAY  | RTK  | SMASH | CALY-<br>PSO | UNI<br>RADIO | MAS                                                                                                                                                                                                                                                                                                                                                                                                                                                                                                                                                                                                                                                                                                                                                                                                                                                                                                                                                                                                                                                                                                                                                                                                                                                                                                                                                                                                                                                                                                                                                                                                                                                                                                                                                                                                                                                                                                                                                                                                                                                                                                                           | FM<br>BRONJA | CAPITAL       | NONE | TOTAL |
|-----------------------------|-----|-----|---------|------|-----|------|------|-------|--------------|--------------|-------------------------------------------------------------------------------------------------------------------------------------------------------------------------------------------------------------------------------------------------------------------------------------------------------------------------------------------------------------------------------------------------------------------------------------------------------------------------------------------------------------------------------------------------------------------------------------------------------------------------------------------------------------------------------------------------------------------------------------------------------------------------------------------------------------------------------------------------------------------------------------------------------------------------------------------------------------------------------------------------------------------------------------------------------------------------------------------------------------------------------------------------------------------------------------------------------------------------------------------------------------------------------------------------------------------------------------------------------------------------------------------------------------------------------------------------------------------------------------------------------------------------------------------------------------------------------------------------------------------------------------------------------------------------------------------------------------------------------------------------------------------------------------------------------------------------------------------------------------------------------------------------------------------------------------------------------------------------------------------------------------------------------------------------------------------------------------------------------------------------------|--------------|---------------|------|-------|
|                             | %   | %   | %       | %    | %   | %    | %    | %     | %            | %            | %                                                                                                                                                                                                                                                                                                                                                                                                                                                                                                                                                                                                                                                                                                                                                                                                                                                                                                                                                                                                                                                                                                                                                                                                                                                                                                                                                                                                                                                                                                                                                                                                                                                                                                                                                                                                                                                                                                                                                                                                                                                                                                                             | %            | %             | %    | %     |
| Music                       | 4.6 | 2.0 | 13.8    | 7.3  | 3.9 | 16.0 | 6.5  | 7.0   | 11.2         | 0.1          | 2.2                                                                                                                                                                                                                                                                                                                                                                                                                                                                                                                                                                                                                                                                                                                                                                                                                                                                                                                                                                                                                                                                                                                                                                                                                                                                                                                                                                                                                                                                                                                                                                                                                                                                                                                                                                                                                                                                                                                                                                                                                                                                                                                           | 1.4          | 10.4          | 13.5 | 100   |
| Discussions                 | 5.1 | 1.4 | 21.3    | 9.0  | 0.8 | 8.0  | 18.1 | 0.1   | 0.3          | -            | 0.1                                                                                                                                                                                                                                                                                                                                                                                                                                                                                                                                                                                                                                                                                                                                                                                                                                                                                                                                                                                                                                                                                                                                                                                                                                                                                                                                                                                                                                                                                                                                                                                                                                                                                                                                                                                                                                                                                                                                                                                                                                                                                                                           | 0.1          | 0.7           | 42.3 | 100   |
| Sport                       | 1.7 | 1.4 | 14.1    | 7.7  | 1.3 | 2.7  | 4.0  | 0.8   | 2.2          | -            |                                                                                                                                                                                                                                                                                                                                                                                                                                                                                                                                                                                                                                                                                                                                                                                                                                                                                                                                                                                                                                                                                                                                                                                                                                                                                                                                                                                                                                                                                                                                                                                                                                                                                                                                                                                                                                                                                                                                                                                                                                                                                                                               | -            | 0.9           | 63.2 | 100   |
| Money &<br>Business         | 3.1 | 1.6 | 7.6     | 4.0  | 0.3 | 0.9  | 5.2  |       | 0.5          | -            |                                                                                                                                                                                                                                                                                                                                                                                                                                                                                                                                                                                                                                                                                                                                                                                                                                                                                                                                                                                                                                                                                                                                                                                                                                                                                                                                                                                                                                                                                                                                                                                                                                                                                                                                                                                                                                                                                                                                                                                                                                                                                                                               | _            | 0.3           | 76.6 | 100   |
| Culture                     | 5.3 | 1.6 | 12.4    | 6.3  | 0.1 | 0.4  | 8.3  | 0.1   | 0.7          | 0.4          | 0.4                                                                                                                                                                                                                                                                                                                                                                                                                                                                                                                                                                                                                                                                                                                                                                                                                                                                                                                                                                                                                                                                                                                                                                                                                                                                                                                                                                                                                                                                                                                                                                                                                                                                                                                                                                                                                                                                                                                                                                                                                                                                                                                           | 1.4          | 0.4           | 62.2 | 100   |
| Health/Beau-<br>ty/home/Law | 5.1 | 2.2 | 16.3    | 6.1  | 0.3 | 0.4  | 14.5 | 0.1   | 0.7          | _            |                                                                                                                                                                                                                                                                                                                                                                                                                                                                                                                                                                                                                                                                                                                                                                                                                                                                                                                                                                                                                                                                                                                                                                                                                                                                                                                                                                                                                                                                                                                                                                                                                                                                                                                                                                                                                                                                                                                                                                                                                                                                                                                               | 0.4          | 0.7           | 53.4 | 100   |
| Religion                    | 3.6 | 0.9 | 8.6     | 1.7  | 0.1 | 0.1  | 31.3 | 0.1   | 0.5          | -            | 1 1 1 1 1 1 1 1 1 1 1 1 1 1 1 1 1 1 1                                                                                                                                                                                                                                                                                                                                                                                                                                                                                                                                                                                                                                                                                                                                                                                                                                                                                                                                                                                                                                                                                                                                                                                                                                                                                                                                                                                                                                                                                                                                                                                                                                                                                                                                                                                                                                                                                                                                                                                                                                                                                         | 0.1          |               | 52.9 | 100   |
| Novels &<br>Plays           | 7.9 | 3.1 | 11.3    | 4.2  | -   | 0.1  | 8.1  | 0.3   | 0.5          | -            |                                                                                                                                                                                                                                                                                                                                                                                                                                                                                                                                                                                                                                                                                                                                                                                                                                                                                                                                                                                                                                                                                                                                                                                                                                                                                                                                                                                                                                                                                                                                                                                                                                                                                                                                                                                                                                                                                                                                                                                                                                                                                                                               | 0.1          |               | 64.3 | 100   |
| Children                    | 3.1 | 1.0 | 7.2     | 2.3  | ~   | 0.3  | 5.6  | 0.1   | 0.4          | -            |                                                                                                                                                                                                                                                                                                                                                                                                                                                                                                                                                                                                                                                                                                                                                                                                                                                                                                                                                                                                                                                                                                                                                                                                                                                                                                                                                                                                                                                                                                                                                                                                                                                                                                                                                                                                                                                                                                                                                                                                                                                                                                                               | -            |               | 79.9 | 100   |
| Women's Prg                 | 3.0 | 1.2 | 5.3     | 2.6  | -   |      | 9.0  | 0.1   | 0.1          | -            | PARTIES DE LA COMPANION DE LA | 0.1          | BANG - 184 93 | 78.4 |       |
| Local News                  | 9.1 | 4.6 | 25.3    | 13.4 | 1.3 | 6.6  | 10.3 | 1.2   | 1.4          | -            | 0.3                                                                                                                                                                                                                                                                                                                                                                                                                                                                                                                                                                                                                                                                                                                                                                                                                                                                                                                                                                                                                                                                                                                                                                                                                                                                                                                                                                                                                                                                                                                                                                                                                                                                                                                                                                                                                                                                                                                                                                                                                                                                                                                           | 0.4          | 2.7           | 23.4 | 100   |
| Foreign<br>News             | 9.0 | 4.3 | 23.8    | 12.8 | 1.7 | 6.8  | 10.2 | 1.3   | 1,4          | -            | 0.4                                                                                                                                                                                                                                                                                                                                                                                                                                                                                                                                                                                                                                                                                                                                                                                                                                                                                                                                                                                                                                                                                                                                                                                                                                                                                                                                                                                                                                                                                                                                                                                                                                                                                                                                                                                                                                                                                                                                                                                                                                                                                                                           | 0.4          | 2.6           | 25.4 | 100   |
| Current<br>Affairs          | 5.7 | 3.4 | 19.7    | 11.5 | 1.0 | 4.0  | 8.5  | 0.4   | 1.3          | -            | 0.3                                                                                                                                                                                                                                                                                                                                                                                                                                                                                                                                                                                                                                                                                                                                                                                                                                                                                                                                                                                                                                                                                                                                                                                                                                                                                                                                                                                                                                                                                                                                                                                                                                                                                                                                                                                                                                                                                                                                                                                                                                                                                                                           | 0.1          | 1,4           | 42.7 | 100   |