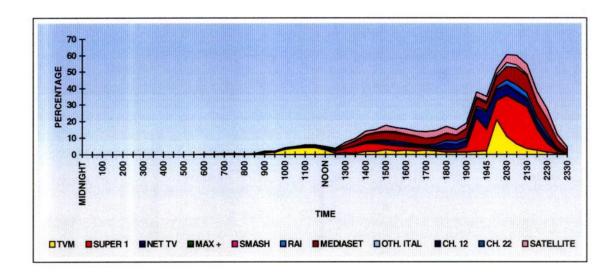

#### 5.5.0 Station on which Local News is Followed

5.5.1 On the basis of the viewership audit, statistics were computed to estimate on which local station the Maltese had watched the news on the day prior to the interview, and on the previous day (i.e. two days prior the interview). The findings are presented in Tables 5.4 and 5.5 respectively. Despite the high following which news bulletins generally have, as many as 60.6% and 65.8% of those who had stated that they regularly watch TV, actually did watch the news on these two days respectively. TVM ranked highest with 29.5% and again 24.2% respectively for the two days. This station was followed by Super 1 (18.6% and 18.3% respectively); NET TV (13.6% and 12.2% respectively) and Smash TV (3.5% and 3.8% respectively). Detailed breakdowns of these figures are presented in the Tables and graphically summarised in Figure 5.1 below.

Fig. 5.1 Local Stations on which News Bulletin was watched on the Two Days prior to the Interview