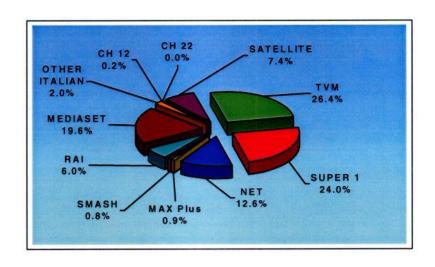

#### 5.5.0 Station on which Local News is Followed

5.5.1 On the basis of the viewership audit, statistics were computed to estimate on which local station the Maltese had watched the news on the day prior to the interview, and on the previous day (i.e. two days prior the interview). The findings are presented in Tables 5.4 and 5.5 respectively. Despite the high following which news bulletins generally have, as many as 60.6% and 65.8% of those who had stated that they regularly watch TV, actually did watch the news on these two days respectively. TVM ranked highest with 29.5% and again 24.2% respectively for the two days. This station was followed by Super 1 (18.6% and 18.3% respectively); NET TV (13.6% and 12.2% respectively) and Smash TV (3.5% and 3.8% respectively). Detailed breakdowns of these figures are presented in the Tables and graphically summarised in Figure 5.1 below.