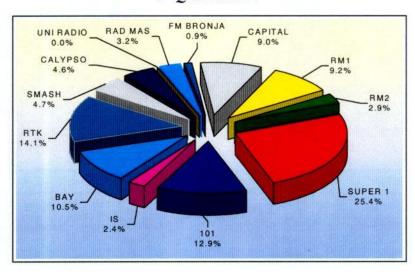

- 6.4.1 The summary Tables 6.3-1 and Table 6.3-2 outline the way the Maltese understand the relative strengths of local radio stations in respect of the set of programme sectors studied in the two studies conducted in the first quarter of 2000 and 2001 respectively.
- 6.4.2 According to the data collected for the 2000 (1st Quarter) study, a number of stations were ranked first for their music programmes: Island Sound, Bay Radio, Smash Radio, Radio Calypso, Radju MAS, FM Bronja and Capital Radio. RTK was ranked highest for Religion programmes. Interestingly, a number of radio stations were ranked quite high in more than one programme segment: Radio Malta 1 in Local News, Plays and in Foreign News; Super 1 in Local News, Discussions and Foreign News; Radio 101 in Local News, Foreign News and Current Affairs and RTK in Religion, Health & Beauty Programmes and in Discussions. In the 1<sup>st</sup> quarter study for 2000 the highest ranking in all programme segments was recorded by Radio RTK in Religion (31.3%), followed by Super 1 in Local News (25.3%).
- 6.4.3 In respect of the 2001 study, the data in Table 6.3-1.2 show that a number of stations were again ranked first for their music programmes: Island Sound, Bay Radio, Smash Radio, Radio Calypso, Radju MAS, FM Bronja and Capital Radio. RTK was ranked highest for Religion programmes. Interestingly, a number of radio stations were ranked quite high in more than one programme segment: Radju Malta in Plays, Foreign News and in Local News; Super 1 in Local News, Foreign News and Discussions; Radio 101 in Local News, Foreign News and Current Affairs and RTK in Religion, Discussions and in Health & Beauty Programmes. In the 1<sup>st</sup> quarter study for 2001 the highest ranking in all programme segments was once more recorded by Radio RTK in Religion (25.8%), followed by Super 1 in Local News (24.7%).
- 6.4.4 The figures in these two summary Tables, and the further breakdowns provided in the full Table section of this report, need to be interpreted with a lot of caution. It is not correct to say that if two stations are both ranked highest for their music programmes, they are equally good in that particular programme segment: the relative score needs to be analysed against the projected station profile to see whether a particular station is meeting its stated objectives.

Table 6.3-1.1: Radio Station Preferences for Different Programme Sectors (1st Quarter 2000)

|                             | RM  | RP  | SUPER 1 | 101  | IS  | BAY  | RTK  | SMASH | CALY-<br>PSO | UNI<br>RADIO | MAS                                                                                                                                                                                                                                                                                                                                                                                                                                                                                                                                                                                                                                                                                                                                                                                                                                                                                                                                                                                                                                                                                                                                                                                                                                                                                                                                                                                                                                                                                                                                                                                                                                                                                                                                                                                                                                                                                                                                                                                                                                                                                                                           | FM<br>BRONJA | CAPITAL       | NONE | TOTAL |
|-----------------------------|-----|-----|---------|------|-----|------|------|-------|--------------|--------------|-------------------------------------------------------------------------------------------------------------------------------------------------------------------------------------------------------------------------------------------------------------------------------------------------------------------------------------------------------------------------------------------------------------------------------------------------------------------------------------------------------------------------------------------------------------------------------------------------------------------------------------------------------------------------------------------------------------------------------------------------------------------------------------------------------------------------------------------------------------------------------------------------------------------------------------------------------------------------------------------------------------------------------------------------------------------------------------------------------------------------------------------------------------------------------------------------------------------------------------------------------------------------------------------------------------------------------------------------------------------------------------------------------------------------------------------------------------------------------------------------------------------------------------------------------------------------------------------------------------------------------------------------------------------------------------------------------------------------------------------------------------------------------------------------------------------------------------------------------------------------------------------------------------------------------------------------------------------------------------------------------------------------------------------------------------------------------------------------------------------------------|--------------|---------------|------|-------|
|                             | %   | %   | %       | %    | %   | %    | %    | %     | %            | %            | %                                                                                                                                                                                                                                                                                                                                                                                                                                                                                                                                                                                                                                                                                                                                                                                                                                                                                                                                                                                                                                                                                                                                                                                                                                                                                                                                                                                                                                                                                                                                                                                                                                                                                                                                                                                                                                                                                                                                                                                                                                                                                                                             | %            | %             | %    | %     |
| Music                       | 4.6 | 2.0 | 13.8    | 7.3  | 3.9 | 16.0 | 6.5  | 7.0   | 11.2         | 0.1          | 2.2                                                                                                                                                                                                                                                                                                                                                                                                                                                                                                                                                                                                                                                                                                                                                                                                                                                                                                                                                                                                                                                                                                                                                                                                                                                                                                                                                                                                                                                                                                                                                                                                                                                                                                                                                                                                                                                                                                                                                                                                                                                                                                                           | 1.4          | 10.4          | 13.5 | 100   |
| Discussions                 | 5.1 | 1.4 | 21.3    | 9.0  | 0.8 | 8.0  | 18.1 | 0.1   | 0.3          | -            | 0.1                                                                                                                                                                                                                                                                                                                                                                                                                                                                                                                                                                                                                                                                                                                                                                                                                                                                                                                                                                                                                                                                                                                                                                                                                                                                                                                                                                                                                                                                                                                                                                                                                                                                                                                                                                                                                                                                                                                                                                                                                                                                                                                           | 0.1          | 0.7           | 42.3 | 100   |
| Sport                       | 1.7 | 1.4 | 14.1    | 7.7  | 1.3 | 2.7  | 4.0  | 0.8   | 2.2          | -            |                                                                                                                                                                                                                                                                                                                                                                                                                                                                                                                                                                                                                                                                                                                                                                                                                                                                                                                                                                                                                                                                                                                                                                                                                                                                                                                                                                                                                                                                                                                                                                                                                                                                                                                                                                                                                                                                                                                                                                                                                                                                                                                               | -            | 0.9           | 63.2 | 100   |
| Money &<br>Business         | 3.1 | 1.6 | 7.6     | 4.0  | 0.3 | 0.9  | 5.2  |       | 0.5          | -            |                                                                                                                                                                                                                                                                                                                                                                                                                                                                                                                                                                                                                                                                                                                                                                                                                                                                                                                                                                                                                                                                                                                                                                                                                                                                                                                                                                                                                                                                                                                                                                                                                                                                                                                                                                                                                                                                                                                                                                                                                                                                                                                               | _            | 0.3           | 76.6 | 100   |
| Culture                     | 5.3 | 1.6 | 12.4    | 6.3  | 0.1 | 0.4  | 8.3  | 0.1   | 0.7          | 0.4          | 0.4                                                                                                                                                                                                                                                                                                                                                                                                                                                                                                                                                                                                                                                                                                                                                                                                                                                                                                                                                                                                                                                                                                                                                                                                                                                                                                                                                                                                                                                                                                                                                                                                                                                                                                                                                                                                                                                                                                                                                                                                                                                                                                                           | 1.4          | 0.4           | 62.2 | 100   |
| Health/Beau-<br>ty/home/Law | 5.1 | 2.2 | 16.3    | 6.1  | 0.3 | 0.4  | 14.5 | 0.1   | 0.7          | _            |                                                                                                                                                                                                                                                                                                                                                                                                                                                                                                                                                                                                                                                                                                                                                                                                                                                                                                                                                                                                                                                                                                                                                                                                                                                                                                                                                                                                                                                                                                                                                                                                                                                                                                                                                                                                                                                                                                                                                                                                                                                                                                                               | 0.4          | 0.7           | 53.4 | 100   |
| Religion                    | 3.6 | 0.9 | 8.6     | 1.7  | 0.1 | 0.1  | 31.3 | 0.1   | 0.5          | -            | 1 1 1 1 1 1 1 1 1 1 1 1 1 1 1 1 1 1 1                                                                                                                                                                                                                                                                                                                                                                                                                                                                                                                                                                                                                                                                                                                                                                                                                                                                                                                                                                                                                                                                                                                                                                                                                                                                                                                                                                                                                                                                                                                                                                                                                                                                                                                                                                                                                                                                                                                                                                                                                                                                                         | 0.1          |               | 52.9 | 100   |
| Novels &<br>Plays           | 7.9 | 3.1 | 11.3    | 4.2  | -   | 0.1  | 8.1  | 0.3   | 0.5          | -            |                                                                                                                                                                                                                                                                                                                                                                                                                                                                                                                                                                                                                                                                                                                                                                                                                                                                                                                                                                                                                                                                                                                                                                                                                                                                                                                                                                                                                                                                                                                                                                                                                                                                                                                                                                                                                                                                                                                                                                                                                                                                                                                               | 0.1          |               | 64.3 | 100   |
| Children                    | 3.1 | 1.0 | 7.2     | 2.3  | ~   | 0.3  | 5.6  | 0.1   | 0.4          | -            |                                                                                                                                                                                                                                                                                                                                                                                                                                                                                                                                                                                                                                                                                                                                                                                                                                                                                                                                                                                                                                                                                                                                                                                                                                                                                                                                                                                                                                                                                                                                                                                                                                                                                                                                                                                                                                                                                                                                                                                                                                                                                                                               | -            |               | 79.9 | 100   |
| Women's Prg                 | 3.0 | 1.2 | 5.3     | 2.6  | -   |      | 9.0  | 0.1   | 0.1          | -            | PARTIES DE LA COMPANION DE LA | 0.1          | BANG - 184 93 | 78.4 |       |
| Local News                  | 9.1 | 4.6 | 25.3    | 13.4 | 1.3 | 6.6  | 10.3 | 1.2   | 1.4          | -            | 0.3                                                                                                                                                                                                                                                                                                                                                                                                                                                                                                                                                                                                                                                                                                                                                                                                                                                                                                                                                                                                                                                                                                                                                                                                                                                                                                                                                                                                                                                                                                                                                                                                                                                                                                                                                                                                                                                                                                                                                                                                                                                                                                                           | 0.4          | 2.7           | 23.4 | 100   |
| Foreign<br>News             | 9.0 | 4.3 | 23.8    | 12.8 | 1.7 | 6.8  | 10.2 | 1.3   | 1,4          | -            | 0.4                                                                                                                                                                                                                                                                                                                                                                                                                                                                                                                                                                                                                                                                                                                                                                                                                                                                                                                                                                                                                                                                                                                                                                                                                                                                                                                                                                                                                                                                                                                                                                                                                                                                                                                                                                                                                                                                                                                                                                                                                                                                                                                           | 0.4          | 2.6           | 25.4 | 100   |
| Current<br>Affairs          | 5.7 | 3.4 | 19.7    | 11.5 | 1.0 | 4.0  | 8.5  | 0.4   | 1.3          | -            | 0.3                                                                                                                                                                                                                                                                                                                                                                                                                                                                                                                                                                                                                                                                                                                                                                                                                                                                                                                                                                                                                                                                                                                                                                                                                                                                                                                                                                                                                                                                                                                                                                                                                                                                                                                                                                                                                                                                                                                                                                                                                                                                                                                           | 0.1          | 1,4           | 42.7 | 100   |