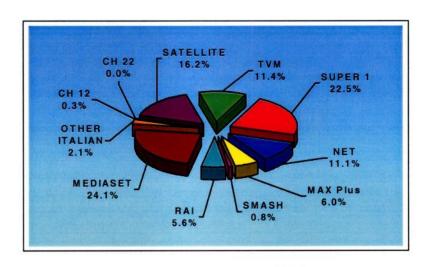

#### 5.5.0 Station on which Local News is Followed

5.5.1 On the basis of the viewership audit, statistics were computed to estimate on which local station the Maltese had watched the news on the day prior to the interview, and on the previous day (i.e. two days prior the interview). The findings are presented in Tables 5.4 and 5.5 respectively. Despite the high following which news bulletins generally have, as many as 60.6% and 65.8% of those who had stated that they regularly watch TV, actually did watch the news on these two days respectively. TVM ranked highest with 29.5% and again 24.2% respectively for the two days. This station was followed by Super 1 (18.6% and 18.3% respectively); NET TV (13.6% and 12.2% respectively) and Smash TV (3.5% and 3.8% respectively). Detailed breakdowns of these figures are presented in the Tables and graphically summarised in Figure 5.1 below.