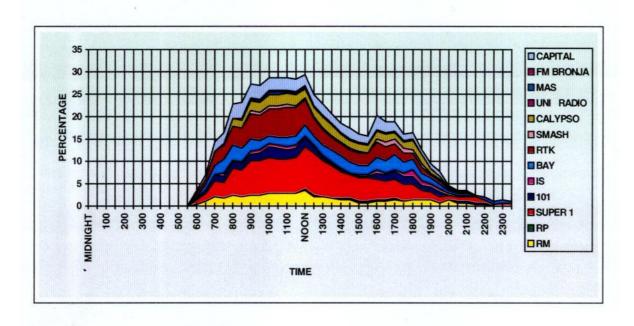

#### 5.5.0 Station on which Local News is Followed

5.5.1 On the basis of the viewership audit, statistics were computed to estimate on which local station the Maltese had watched the news on the day prior to the interview, and on the previous day (i.e. two days prior the interview). The findings are presented in Tables 5.4 and 5.5 respectively. Despite the high following which news bulletins generally have, as many as 60.6% and 65.8% of those who had stated that they regularly watch TV, actually did watch the news on these two days respectively. TVM ranked highest with 29.5% and again 24.2% respectively for the two days. This station was followed by Super 1 (18.6% and 18.3% respectively); NET TV (13.6% and 12.2% respectively) and Smash TV (3.5% and 3.8% respectively). Detailed breakdowns of these figures are presented in the Tables and graphically summarised in Figure 5.1 below.

Fig. 5.1 Local Stations on which News Bulletin was watched on the Two Days prior to the Interview