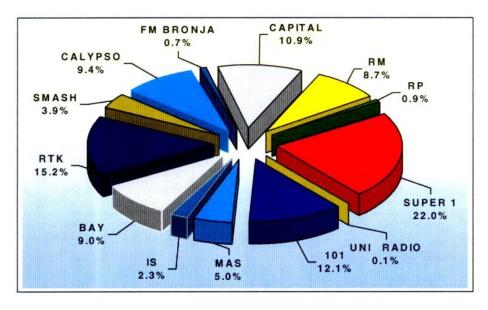

- 6.4.1 The summary Tables 6.3-1 and Table 6.3-2 outline the way the Maltese understand the relative strengths of local radio stations in respect of the set of programme sectors studied in the two studies conducted in the first quarter of 2000 and 2001 respectively.
- 6.4.2 According to the data collected for the 2000 (1st Quarter) study, a number of stations were ranked first for their music programmes: Island Sound, Bay Radio, Smash Radio, Radio Calypso, Radju MAS, FM Bronja and Capital Radio. RTK was ranked highest for Religion programmes. Interestingly, a number of radio stations were ranked quite high in more than one programme segment: Radio Malta 1 in Local News, Plays and in Foreign News; Super 1 in Local News, Discussions and Foreign News; Radio 101 in Local News, Foreign News and Current Affairs and RTK in Religion, Health & Beauty Programmes and in Discussions. In the 1<sup>st</sup> quarter study for 2000 the highest ranking in all programme segments was recorded by Radio RTK in Religion (31.3%), followed by Super 1 in Local News (25.3%).
- 6.4.3 In respect of the 2001 study, the data in Table 6.3-1.2 show that a number of stations were again ranked first for their music programmes: Island Sound, Bay Radio, Smash Radio, Radio Calypso, Radju MAS, FM Bronja and Capital Radio. RTK was ranked highest for Religion programmes. Interestingly, a number of radio stations were ranked quite high in more than one programme segment: Radju Malta in Plays, Foreign News and in Local News; Super 1 in Local News, Foreign News and Discussions; Radio 101 in Local News, Foreign News and Current Affairs and RTK in Religion, Discussions and in Health & Beauty Programmes. In the 1<sup>st</sup> quarter study for 2001 the highest ranking in all programme segments was once more recorded by Radio RTK in Religion (25.8%), followed by Super 1 in Local News (24.7%).
- 6.4.4 The figures in these two summary Tables, and the further breakdowns provided in the full Table section of this report, need to be interpreted with a lot of caution. It is not correct to say that if two stations are both ranked highest for their music programmes, they are equally good in that particular programme segment: the relative score needs to be analysed against the projected station profile to see whether a particular station is meeting its stated objectives.

Table 6.3-1.1: Radio Station Preferences for Different Programme Sectors (1st Quarter 2000)

|                             | RM  | RP  | SUPER 1 | 101  | IS  | BAY  | RTK  | SMASH | CALY-<br>PSO | UNI<br>RADIO | MAS                                                                                                                                                                                                                                                                                                                                                                                                                                                                                                                                                                                                                                                                                                                                                                                                                                                                                                                                                                                                                                                                                                                                                                                                                                                                                                                                                                                                                                                                                                                                                                                                                                                                                                                                                                                                                                                                                                                                                                                                                                                                                                                           | FM<br>BRONJA | CAPITAL       | NONE | TOTAL |
|-----------------------------|-----|-----|---------|------|-----|------|------|-------|--------------|--------------|-------------------------------------------------------------------------------------------------------------------------------------------------------------------------------------------------------------------------------------------------------------------------------------------------------------------------------------------------------------------------------------------------------------------------------------------------------------------------------------------------------------------------------------------------------------------------------------------------------------------------------------------------------------------------------------------------------------------------------------------------------------------------------------------------------------------------------------------------------------------------------------------------------------------------------------------------------------------------------------------------------------------------------------------------------------------------------------------------------------------------------------------------------------------------------------------------------------------------------------------------------------------------------------------------------------------------------------------------------------------------------------------------------------------------------------------------------------------------------------------------------------------------------------------------------------------------------------------------------------------------------------------------------------------------------------------------------------------------------------------------------------------------------------------------------------------------------------------------------------------------------------------------------------------------------------------------------------------------------------------------------------------------------------------------------------------------------------------------------------------------------|--------------|---------------|------|-------|
|                             | %   | %   | %       | %    | %   | %    | %    | %     | %            | %            | %                                                                                                                                                                                                                                                                                                                                                                                                                                                                                                                                                                                                                                                                                                                                                                                                                                                                                                                                                                                                                                                                                                                                                                                                                                                                                                                                                                                                                                                                                                                                                                                                                                                                                                                                                                                                                                                                                                                                                                                                                                                                                                                             | %            | %             | %    | %     |
| Music                       | 4.6 | 2.0 | 13.8    | 7.3  | 3.9 | 16.0 | 6.5  | 7.0   | 11.2         | 0.1          | 2.2                                                                                                                                                                                                                                                                                                                                                                                                                                                                                                                                                                                                                                                                                                                                                                                                                                                                                                                                                                                                                                                                                                                                                                                                                                                                                                                                                                                                                                                                                                                                                                                                                                                                                                                                                                                                                                                                                                                                                                                                                                                                                                                           | 1.4          | 10.4          | 13.5 | 100   |
| Discussions                 | 5.1 | 1.4 | 21.3    | 9.0  | 0.8 | 8.0  | 18.1 | 0.1   | 0.3          | -            | 0.1                                                                                                                                                                                                                                                                                                                                                                                                                                                                                                                                                                                                                                                                                                                                                                                                                                                                                                                                                                                                                                                                                                                                                                                                                                                                                                                                                                                                                                                                                                                                                                                                                                                                                                                                                                                                                                                                                                                                                                                                                                                                                                                           | 0.1          | 0.7           | 42.3 | 100   |
| Sport                       | 1.7 | 1.4 | 14.1    | 7.7  | 1.3 | 2.7  | 4.0  | 0.8   | 2.2          | -            |                                                                                                                                                                                                                                                                                                                                                                                                                                                                                                                                                                                                                                                                                                                                                                                                                                                                                                                                                                                                                                                                                                                                                                                                                                                                                                                                                                                                                                                                                                                                                                                                                                                                                                                                                                                                                                                                                                                                                                                                                                                                                                                               | -            | 0.9           | 63.2 | 100   |
| Money &<br>Business         | 3.1 | 1.6 | 7.6     | 4.0  | 0.3 | 0.9  | 5.2  |       | 0.5          | -            |                                                                                                                                                                                                                                                                                                                                                                                                                                                                                                                                                                                                                                                                                                                                                                                                                                                                                                                                                                                                                                                                                                                                                                                                                                                                                                                                                                                                                                                                                                                                                                                                                                                                                                                                                                                                                                                                                                                                                                                                                                                                                                                               | _            | 0.3           | 76.6 | 100   |
| Culture                     | 5.3 | 1.6 | 12.4    | 6.3  | 0.1 | 0.4  | 8.3  | 0.1   | 0.7          | 0.4          | 0.4                                                                                                                                                                                                                                                                                                                                                                                                                                                                                                                                                                                                                                                                                                                                                                                                                                                                                                                                                                                                                                                                                                                                                                                                                                                                                                                                                                                                                                                                                                                                                                                                                                                                                                                                                                                                                                                                                                                                                                                                                                                                                                                           | 1.4          | 0.4           | 62.2 | 100   |
| Health/Beau-<br>ty/home/Law | 5.1 | 2.2 | 16.3    | 6.1  | 0.3 | 0.4  | 14.5 | 0.1   | 0.7          | _            |                                                                                                                                                                                                                                                                                                                                                                                                                                                                                                                                                                                                                                                                                                                                                                                                                                                                                                                                                                                                                                                                                                                                                                                                                                                                                                                                                                                                                                                                                                                                                                                                                                                                                                                                                                                                                                                                                                                                                                                                                                                                                                                               | 0.4          | 0.7           | 53.4 | 100   |
| Religion                    | 3.6 | 0.9 | 8.6     | 1.7  | 0.1 | 0.1  | 31.3 | 0.1   | 0.5          | -            | 1 1 1 1 1 1 1 1 1 1 1 1 1 1 1 1 1 1 1                                                                                                                                                                                                                                                                                                                                                                                                                                                                                                                                                                                                                                                                                                                                                                                                                                                                                                                                                                                                                                                                                                                                                                                                                                                                                                                                                                                                                                                                                                                                                                                                                                                                                                                                                                                                                                                                                                                                                                                                                                                                                         | 0.1          |               | 52.9 | 100   |
| Novels &<br>Plays           | 7.9 | 3.1 | 11.3    | 4.2  | -   | 0.1  | 8.1  | 0.3   | 0.5          | -            |                                                                                                                                                                                                                                                                                                                                                                                                                                                                                                                                                                                                                                                                                                                                                                                                                                                                                                                                                                                                                                                                                                                                                                                                                                                                                                                                                                                                                                                                                                                                                                                                                                                                                                                                                                                                                                                                                                                                                                                                                                                                                                                               | 0.1          |               | 64.3 | 100   |
| Children                    | 3.1 | 1.0 | 7.2     | 2.3  | ~   | 0.3  | 5.6  | 0.1   | 0.4          | -            |                                                                                                                                                                                                                                                                                                                                                                                                                                                                                                                                                                                                                                                                                                                                                                                                                                                                                                                                                                                                                                                                                                                                                                                                                                                                                                                                                                                                                                                                                                                                                                                                                                                                                                                                                                                                                                                                                                                                                                                                                                                                                                                               | -            |               | 79.9 | 100   |
| Women's Prg                 | 3.0 | 1.2 | 5.3     | 2.6  | -   |      | 9.0  | 0.1   | 0.1          | -            | PARTIES DE LA COMPANION DE LA | 0.1          | BANG - 184 93 | 78.4 |       |
| Local News                  | 9.1 | 4.6 | 25.3    | 13.4 | 1.3 | 6.6  | 10.3 | 1.2   | 1.4          | -            | 0.3                                                                                                                                                                                                                                                                                                                                                                                                                                                                                                                                                                                                                                                                                                                                                                                                                                                                                                                                                                                                                                                                                                                                                                                                                                                                                                                                                                                                                                                                                                                                                                                                                                                                                                                                                                                                                                                                                                                                                                                                                                                                                                                           | 0.4          | 2.7           | 23.4 | 100   |
| Foreign<br>News             | 9.0 | 4.3 | 23.8    | 12.8 | 1.7 | 6.8  | 10.2 | 1.3   | 1,4          | -            | 0.4                                                                                                                                                                                                                                                                                                                                                                                                                                                                                                                                                                                                                                                                                                                                                                                                                                                                                                                                                                                                                                                                                                                                                                                                                                                                                                                                                                                                                                                                                                                                                                                                                                                                                                                                                                                                                                                                                                                                                                                                                                                                                                                           | 0.4          | 2.6           | 25.4 | 100   |
| Current<br>Affairs          | 5.7 | 3.4 | 19.7    | 11.5 | 1.0 | 4.0  | 8.5  | 0.4   | 1.3          | -            | 0.3                                                                                                                                                                                                                                                                                                                                                                                                                                                                                                                                                                                                                                                                                                                                                                                                                                                                                                                                                                                                                                                                                                                                                                                                                                                                                                                                                                                                                                                                                                                                                                                                                                                                                                                                                                                                                                                                                                                                                                                                                                                                                                                           | 0.1          | 1,4           | 42.7 | 100   |