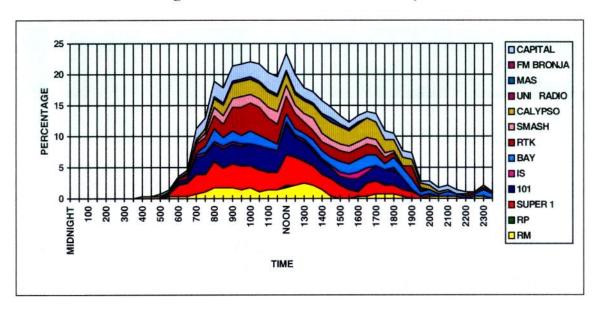

#### 5.5.0 Station on which Local News is Followed

5.5.1 On the basis of the viewership audit, statistics were computed to estimate on which local station the Maltese had watched the news on the day prior to the interview, and on the previous day (i.e. two days prior the interview). The findings are presented in Tables 5.4 and 5.5 respectively. Despite the high following which news bulletins generally have, as many as 60.6% and 65.8% of those who had stated that they regularly watch TV, actually did watch the news on these two days respectively. TVM ranked highest with 29.5% and again 24.2% respectively for the two days. This station was followed by Super 1 (18.6% and 18.3% respectively); NET TV (13.6% and 12.2% respectively) and Smash TV (3.5% and 3.8% respectively). Detailed breakdowns of these figures are presented in the Tables and graphically summarised in Figure 5.1 below.