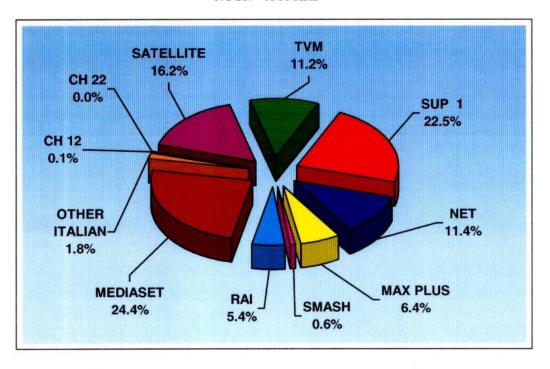

#### 5.5.0 Station on which Local News is Followed

5.5.1 On the basis of the viewership audit, statistics were computed to estimate on which local station the Maltese had watched the news on the day prior to the interview, and on the previous day (i.e. two days prior the interview). The findings are presented in Tables 5.4 and 5.5 respectively. Despite the high following which news bulletins generally have, as many as 60.6% and 65.8% of those who had stated that they regularly watch TV, actually did watch the news on these two days respectively. TVM ranked highest with 29.5% and again 24.2% respectively for the two days. This station was followed by Super 1 (18.6% and 18.3% respectively); NET TV (13.6% and 12.2% respectively) and Smash TV (3.5% and 3.8% respectively). Detailed breakdowns of these figures are presented in the Tables and graphically summarised in Figure 5.1 below.