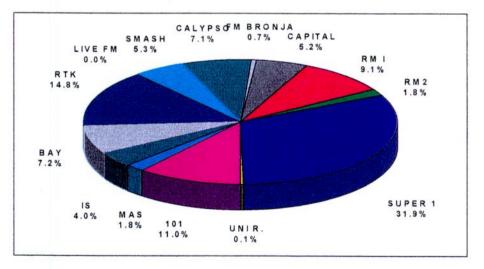

## 6.4.0 Radio Station Preferences for Different Programme Sectors

- 6.4.1 Table 6.3-1, Table 6.3-2, Table 6.3-3 and Table 6.3-4 outline the way the Maltese understand the relative strengths of local radio stations in respect of the set of programme sectors studied in 1996, 1997, 1998 and 1999 respectively. In 1996, Super 1, Radio Malta 1, Radio Malta 2 and Radio 101 had been ranked highest for Local News; RTK had been ranked highest for religion programmes; Live FM for its Discussion programmes. No less than six stations had been ranked first for their music programmes: Island Sound, Bay Radio, Smash Radio, Radio Calypso, University Radio, and Radju MAS.
- 6.4.2 In 1997 some changes in the perception of Maltese audiences were noticeable: Super 1, Radio Malta, Radio Malta 1 and Radio 101 are again ranked highest for Local News; Radio Malta 2 is ranked highest in Cultural Programmes; again four stations were ranked first for their music programmes: Island Sound, Bay Radio, Smash Radio and Radio Calypso. RTK is again ranked highest for Religion programmes whilst Live FM is again ranked highest for Discussion programmes.
- 6.4.3 In 1998 some changes in the perception of Maltese audiences were noticeable: Radio Malta 1, Super 1 Radio, Radio 101 are each ranked highest for Local News; Radio Malta 2 is ranked highest in Sports; again a number of stations were ranked first for their music programmes: Island Sound, Bay Radio, Smash Radio, Radio Calypso, Radju MAS and FM Bronja. RTK is again ranked highest for Religion programmes whilst Live FM is again ranked highest for Discussion programmes, whilst UNI Radio is ranked highest for the wide category covering 'Health/Beauty/Home/Law'.
- 6.4.4 In 1999 some changes in the perception of Maltese audiences were noticeable. Of particular note is the fact that some respondents still referred to Live FM even though it is currently off air whilst others assumed they should not consider it in their responses since it is not broadcasting, Radio Malta 1, Super 1 Radio, Radio 101 are again ranked highest for Local News; Radio Malta 2 is ranked highest in Religion; again a number of stations were ranked first for their music programmes: Island Sound, Bay Radio, Smash Radio, Radio Calypso, Radju MAS, FM Bronja and Capital Radio. RTK is again ranked highest for Religion programmes whilst Live FM is again ranked highest for Discussion programmes. It is interesting how many radio stations have been ranked second for the Foreign News programme: Radio Malta 1, Super 1, Radio 101, Island Sound, Smash and Radio Calypso. RTK has been ranked second for its Discussion Programmes.
- 6.4.5 The figures in the above four Tables, and the further breakdowns provided in the full Table Appendix for the 1999 study, need to be interpreted with a lot of care. It is not correct to say that if two stations are both ranked highest for their music programmes, they are equally good in that particular programme segment: the relative score needs to be analysed against the projected station profile to see whether a particular station is meeting its stated objectives. The data in Table 6.3-4 for 1999 are graphically summarised in Figure 6.1.

#### Table 6.3-1.1: Radio Station Preferences for Different Programme Sectors (1996)

|                            | RM 1  | RM2  | SUPER 1 | 101  | IS   | .BAY  | RTK   | LIVE FM  | SMASH | CALYPSO  | UNI<br>RADIO | MAS  | NONE  | TOTAL  |
|----------------------------|-------|------|---------|------|------|-------|-------|----------|-------|----------|--------------|------|-------|--------|
|                            | %     | *    | %       | . %  | %    | %     | %     | <b>%</b> | %     | <b>%</b> | %            | *    | %     |        |
| Music                      | 6,90  | 2.40 | 13.80   | 4.80 | 5.00 | 10.20 | 8.90  | 1.50     | 17.70 | 8.10     | 0.90         | 2.30 | 17.50 | 100.00 |
| Discussions                | 8.70  | 3.10 | 19.20   | 2.60 | 0,50 | 0.50  | 19.90 | 4.90     | 0.40  | 0.60     | 0.40         | 0.40 | 38.80 | 100.00 |
| Sport                      | 5.40  | 3.00 | 13.90   | 3.10 | 1.00 | 1.80  | 4.00  | 1.90     | 1.90  | 1.30     | 0.00         | 0.30 | 62.40 | 100.00 |
| Money &<br>Business        | 4.60  | 1.70 | 7.10    | 1.00 | 0.40 | 0.50  | 2.30  | 0.60     | 0.10  | 0.40     | 0.30         | 0.00 | 81.00 | 100.00 |
| Culture                    | 6.30  | 2.40 | 11.80   | 2.20 | 0.10 | 0.30  | 10.80 | 1.00     | 0.10  | 0.50     | 0.60         | 0.10 | 63.80 | 100.00 |
| Health/Beau-<br>twhome/Law | 7.30  | 2.80 | 15.70   | 2.60 | 0.30 | 0.60  | 15.00 | 1,40     | 0.40  | 0.40     | 0.00         | 0 10 | 53.40 | 100.00 |
| Religion                   | 6.80  | 2.20 | 9.60    | 1 20 | 0.00 | 0.60  | 29.20 | 0.60     | 0.10  | 0.30     | 0.00         | 0.00 | 49,40 | 100.00 |
| Novels &<br>Ptays          | 10.00 | 2.80 | 14.70   | 2.20 | 0.00 | 0 10  | 5.30  | 0:50     | 0.10  | 0.30     | 0.00         | 0.00 | 64.00 | 100:00 |
| Children                   | 3.50  | 1.80 | 7.30    | 0.80 | 0.10 | 0.40  | 5.00  | 0.80     | 0.40  | 0.30     | 0.00         | 0.00 | 79.60 | 100.00 |
| Local News                 | 11.80 | 4 10 | 23.70   | 7,10 | 1.80 | 6.40  | 12.60 | 1.00     | 4.60  | 1.80     | 0.10         | 0.60 | 25.40 | 00.001 |
| Farsign<br>News            | 11.70 | 3.30 | 19.50   | 5.80 | 3.00 | 4.90  | 12.00 | 1.20     | 4.10  | 1.90     | 0.30         | 0.50 | 31.80 | 100.00 |
| Current<br>Affairs         | 6.70  | 2.60 | 14.40   | 4.50 | 0.90 | 2.10  | 7.80  | 1.40     | 0.80  | 0.90     | 0.10         | 0.00 | 57.80 | 100.00 |