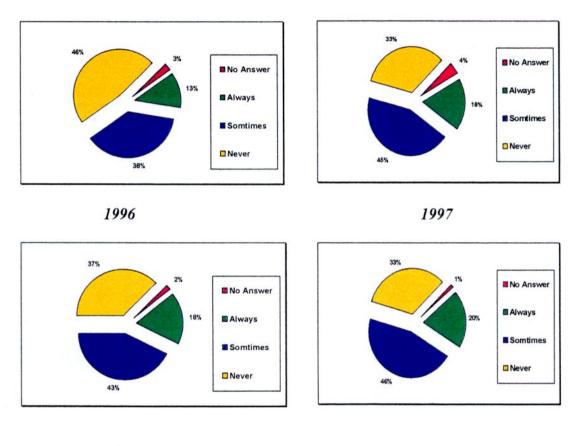

#### 4.5.0 Family Decision-Making Processes

- 4.5.1 Traditionally, the Maltese family was popularly perceived to be patriarchal and the authority of the father in decision making was frequently assumed to constitute the last word. As Maltese society gradually becomes more egalitarian, it is interesting to discover who decides, and how decisions are reached, when it comes to a choice on how to spend an evening at home in front of the box. For this purpose, the Broadcasting Authority again introduced a question as to who is the most influential person in the family when determining which channel is to be chosen. The data presented in Table 4.10 from the 1999 study do show some changes from the figures obtained in 1996, 1997 and 1998: in 1999 wives have acquired more decision making powers!
- 4.5.2 In fact, in 23.3% (1996: 23.6%; 1997: 24.9%; 1998: 32%) of the cases it was clearly stated that the problem does not arise either because there is more than one TV set at home or because there is no conflict of interest. In 30.4% (1996: 33%; 1997: 35.7%; 1998: 29.3%) of the cases the husband is reported to be the decision maker; in 23.5% (1996: 16.8%; 1997: 17.9%; 1998: 20.1%) of the cases it is the wife who decides whilst in 22.9% (1996: 20.4%; 1997: 21.6%; 1998: 18.7%) of the cases the children's wishes are respected. Table 4.10 in the Table Appendix gives full details, with the usual breakdowns, whilst Figures 4.1(a) to (d) graphically summarises the responses given to this question in all for surveys conducted in 1996, 1997, 1998 and 1999.