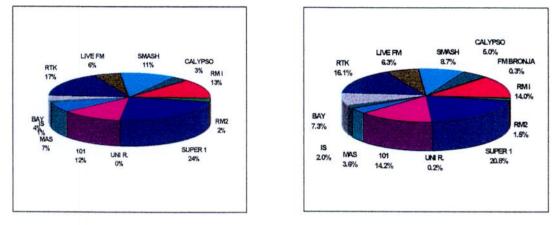

## 6.4.0 Radio Station Preferences for Different Programme Sectors

- 6.4.1 Table 6.3-1, Table 6.3-2, Table 6.3-3 and Table 6.3-4 outline the way the Maltese understand the relative strengths of local radio stations in respect of the set of programme sectors studied in 1996, 1997, 1998 and 1999 respectively. In 1996, Super 1, Radio Malta 1, Radio Malta 2 and Radio 101 had been ranked highest for Local News; RTK had been ranked highest for religion programmes; Live FM for its Discussion programmes. No less than six stations had been ranked first for their music programmes: Island Sound, Bay Radio, Smash Radio, Radio Calypso, University Radio, and Radju MAS.
- 6.4.2 In 1997 some changes in the perception of Maltese audiences were noticeable: Super 1, Radio Malta, Radio Malta 1 and Radio 101 are again ranked highest for Local News; Radio Malta 2 is ranked highest in Cultural Programmes; again four stations were ranked first for their music programmes: Island Sound, Bay Radio, Smash Radio and Radio Calypso. RTK is again ranked highest for Religion programmes whilst Live FM is again ranked highest for Discussion programmes.
- 6.4.3 In 1998 some changes in the perception of Maltese audiences were noticeable: Radio Malta 1, Super 1 Radio, Radio 101 are each ranked highest for Local News; Radio Malta 2 is ranked highest in Sports; again a number of stations were ranked first for their music programmes: Island Sound, Bay Radio, Smash Radio, Radio Calypso, Radju MAS and FM Bronja. RTK is again ranked highest for Religion programmes whilst Live FM is again ranked highest for Discussion programmes, whilst UNI Radio is ranked highest for the wide category covering 'Health/Beauty/Home/Law'.
- 6.4.4 In 1999 some changes in the perception of Maltese audiences were noticeable. Of particular note is the fact that some respondents still referred to Live FM even though it is currently off air whilst others assumed they should not consider it in their responses since it is not broadcasting, Radio Malta 1, Super 1 Radio, Radio 101 are again ranked highest for Local News; Radio Malta 2 is ranked highest in Religion; again a number of stations were ranked first for their music programmes: Island Sound, Bay Radio, Smash Radio, Radio Calypso, Radju MAS, FM Bronja and Capital Radio. RTK is again ranked highest for Religion programmes whilst Live FM is again ranked highest for Discussion programmes. It is interesting how many radio stations have been ranked second for the Foreign News programme: Radio Malta 1, Super 1, Radio 101, Island Sound, Smash and Radio Calypso. RTK has been ranked second for its Discussion Programmes.
- 6.4.5 The figures in the above four Tables, and the further breakdowns provided in the full Table Appendix for the 1999 study, need to be interpreted with a lot of care. It is not correct to say that if two stations are both ranked highest for their music programmes, they are equally good in that particular programme segment: the relative score needs to be analysed against the projected station profile to see whether a particular station is meeting its stated objectives. The data in Table 6.3-4 for 1999 are graphically summarised in Figure 6.1.

 Table 6.3-1.3: Radio Station Preferences for Different Programme Sectors (1998)

|                              | RM 1 | RM2  | SUPER 1 | 101  | IS  | BAY      | RTK   | LIVE FM | SMASH | CALYPSO | UNI<br>RADIO | MAS | FM<br>BRONJA |          | TOTAL  |
|------------------------------|------|------|---------|------|-----|----------|-------|---------|-------|---------|--------------|-----|--------------|----------|--------|
|                              | %    |      | %       |      | %   | <b>%</b> | %     | %       | %     | *       | %            |     | %            | <b>%</b> | %      |
| Music                        | 8.1  | 1.1. | 12.8    | 9.1  | 3.3 | 10.3     | 7.0   | 5.4     | 16.7  | 9.6     | 0.1          | 25  | 1.0          | 13.0     | 100.00 |
| Discussions                  | 11.1 | 0.7  | 14.3    | 11.4 | 0.5 | 1.8      | 14.7  | 10.0    | 1.7   | Ω.6     | 0.2          | 0.6 | <u> </u>     | 32.4     | 100.00 |
| Sport                        | 9.0  | 3.2  | 13.3    | 66   | 1.2 | 3.4      | 4.2   | 1.6     | 2.7   | 1.6     | 0,1          | 0.2 | · -          | 52.8     | 100.00 |
| Money &<br>Business          | 10.0 | 3.1  | 4.2     | 3.6  | 0.7 | 2.1      | 3,3   | 2.5     | 1.2   | 0.5     | 0.2          | 0.2 | 0.1          | 68.3     | 100.00 |
| Cutture                      | 11.7 | 2.5  | 8.4     | 6.1  | 0.9 | 1.7      | 8.2   | 2.6     | 0.9   | 0.7     | 1.0          | 0.5 | 0.7          | 54.2     | 100.00 |
| Healttl/Beau-<br>ty/home/Law | 12,7 | 2.5  | 12.7    | 6.9  | 1.1 | 1.4      | 10.6  | 3.7     | 2.0   | 0.6     | 0.4          | 0.4 | -            | 45.5     | 100.00 |
| Religion                     | 6.0  | 0.6  | 6.9     | 2.6  | 0.2 | 0.9      | 33.0  | 1.1     | 0.7   | 0.2     | 0.1          | 0.7 | 0.1          | 46.7     | 100.00 |
| Novels &<br>Plays            | 16.2 | 20   | 11.9    | 4.5  | 0.4 | 0.9      | 9.3   | 2.7     | 0.9   | 0.2     | 0.2          | 0,1 | 0.1          | 50.5     | 100.00 |
| Children                     | 10.3 | 2.0  | 7.0     | 2.0  | 0.5 | 1.0      | 4.3   | 1.6     | 1.2   | 01      | -            | 0.2 | · · ·        | 69.8     | 100.00 |
| Local News                   | 14.9 | 2.9  | 23.6    | 15.2 | 1.4 | 5.2      | 9.7   | 4.3     | 4.4   | 1.8     | •            | 0.9 | 0.2          | 15.5     | 100.00 |
| Foreign<br>News              | 14.4 | 2.3  | 20.1    | 14.0 | 1.6 | 5.0      | · 9.2 | 3.9     | 4.2   | 1.5     | -            | 0.6 | 0.2          | 22.9     | 100.00 |
| Current<br>Affairs           | 10.1 | 2.1  | 14.1    | 11.5 | 0.9 | 3.3      | 6.0   | 5.3     | 1.7   | 0.9     |              | 0.7 | 0.1          | 43.2     | 100.00 |