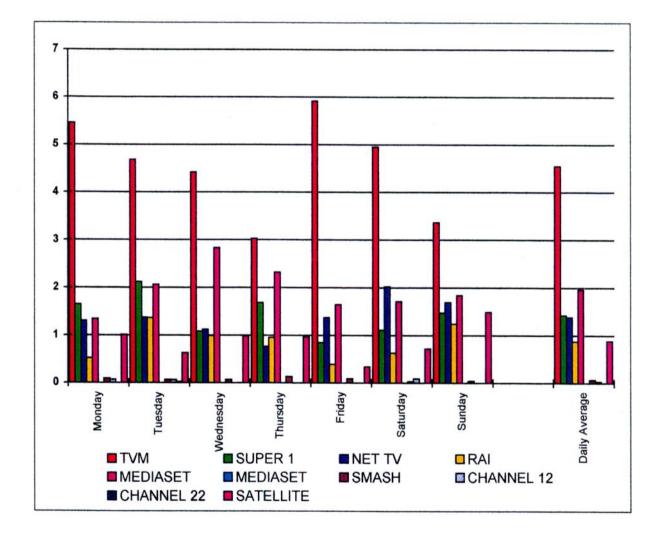

#### 7.2.0 Average Radio Audience Share

7.2.1 Table 7.1 and Fig. 7.1 present data on the daily average share by channel or group of channels as defined for the purpose of this study. The highest score for the daily average was this year again registered by Radio Super 1, at 3.70% (1996: 3.16%; 1997: 2.19%; 1998: 2.43%). The highest daily average for the station was registered on Thursday, with 3.87%. This was followed by RTK, with a daily average of 1.72% (1996: 2.22%; 1997: 1.57%; 1998: 1.88%); and Radio Malta 1 at 1.06 (1996: 1.56%; 1997: 1.25%; 1998: 1.63%), and Radio 101 at 1.27%

v(1996: 0.72%; 1997: 1.15%; 1998: 1.66%). It is interesting to note that Radio 101 continued to supersede Radio Malta 1 in 1999 as it had done in 1998.

|                                                      | RM 1 | RM2  | SUPER 1 | 101  | :s   | BAY  | RTK  | LIVE FM | SMASH | CALYPS | UNE   | MAS  | FM     | CAPITAL | NONE  | TOTA |
|------------------------------------------------------|------|------|---------|------|------|------|------|---------|-------|--------|-------|------|--------|---------|-------|------|
|                                                      |      |      |         |      |      |      |      |         |       | 0      | RADIO |      | BRONJA |         |       |      |
| Monday                                               | 1.07 | 0.20 | 4.43    | 1.52 | 0.11 | 0,92 | 1.71 | 0.00    | 0.57  | 0.62   | 0.00  | 0.47 | 0.17   | 0.51    | 88.36 | 100  |
| Tuesday                                              | 0.66 | 0.37 | 4.39    | 1.65 | 0.43 | 0.62 | 2.26 | 0.00    | 0.66  | 0.61   | 0.00  | 0.47 | 0.17   | 0.83    | 87.67 | 100  |
| Wednesday                                            | 0.99 | 0.21 | 3.63    | 1.44 | 0.62 | 1.03 | 1.48 | 0.00    | 0.84  | 0.96   | 0.04  | 0,15 | 0.09   | 0.83    | 88.05 | 100  |
| Thursday                                             | 1.34 | 0.17 | 3.87    | 0.98 | 0.55 | 0.87 | 1.65 | 0.00    | 0.59  | 1.17   | 0.06  | 0.10 | 0.00   | 0.76    | 88.34 | 100  |
| Friday                                               | 1.35 | 0.27 | 2.70    | 1.31 | 0,51 | 1.14 | 1.70 | 0.00    | 0.57  | 0.90   | 0.00  | 0,12 | 0.04   | 0.52    | 89.31 | 100  |
| Saturday                                             | 0.99 | 0.20 | 3.45    | 0.95 | 0.75 | 0.76 | 1.89 | 0.00    | 0.85  | 1 17   | 0.00  | 0.15 | 0.03   | 0.42    | 88.91 | 100  |
| Sunday                                               | 0.99 | 0.05 | 3.47    | 1.03 | 0.28 | 0.48 | 1.32 | 0.00    | 0.26  | 0.32   | 0.00  | 0.00 | 0.06   | 0.34    | 91.70 | 100  |
| - 19 <b>- 1</b> 9 - 19 - 19 - 19 - 19 - 19 - 19 - 19 |      |      |         |      |      |      |      |         |       |        |       |      |        |         |       |      |
| Daily<br>Average                                     | 1.06 | 0.21 | 3.70    | 1.27 | 0.46 | 0.83 | 1.72 | 0.00    | 0.62  | 0,82   | 0.01  | 0.21 | 0.08   | 0.60    | 88.91 | 100  |

Table 7.1: Daily Radio Average Audience Share 1999

Figure 7.1: Daily Radio Average Audience Share 1999