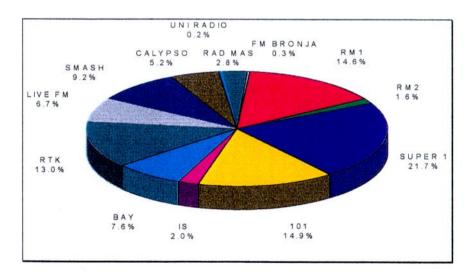

## 6.4.0 Radio Station Preferences for Different Programme Sectors

- 6.4.1 Table 6.3-1, Table 6.3-2, Table 6.3-3 and Table 6.3-4 outline the way the Maltese understand the relative strengths of local radio stations in respect of the set of programme sectors studied in 1996, 1997, 1998 and 1999 respectively. In 1996, Super 1, Radio Malta 1, Radio Malta 2 and Radio 101 had been ranked highest for Local News; RTK had been ranked highest for religion programmes; Live FM for its Discussion programmes. No less than six stations had been ranked first for their music programmes: Island Sound, Bay Radio, Smash Radio, Radio Calypso, University Radio, and Radju MAS.
- 6.4.2 In 1997 some changes in the perception of Maltese audiences were noticeable: Super 1, Radio Malta, Radio Malta 1 and Radio 101 are again ranked highest for Local News; Radio Malta 2 is ranked highest in Cultural Programmes; again four stations were ranked first for their music programmes: Island Sound, Bay Radio, Smash Radio and Radio Calypso. RTK is again ranked highest for Religion programmes whilst Live FM is again ranked highest for Discussion programmes.
- 6.4.3 In 1998 some changes in the perception of Maltese audiences were noticeable: Radio Malta 1, Super 1 Radio, Radio 101 are each ranked highest for Local News; Radio Malta 2 is ranked highest in Sports; again a number of stations were ranked first for their music programmes: Island Sound, Bay Radio, Smash Radio, Radio Calypso, Radju MAS and FM Bronja. RTK is again ranked highest for Religion programmes whilst Live FM is again ranked highest for Discussion programmes, whilst UNI Radio is ranked highest for the wide category covering 'Health/Beauty/Home/Law'.
- 6.4.4 In 1999 some changes in the perception of Maltese audiences were noticeable. Of particular note is the fact that some respondents still referred to Live FM even though it is currently off air whilst others assumed they should not consider it in their responses since it is not broadcasting, Radio Malta 1, Super 1 Radio, Radio 101 are again ranked highest for Local News; Radio Malta 2 is ranked highest in Religion; again a number of stations were ranked first for their music programmes: Island Sound, Bay Radio, Smash Radio, Radio Calypso, Radju MAS, FM Bronja and Capital Radio. RTK is again ranked highest for Religion programmes whilst Live FM is again ranked highest for Discussion programmes. It is interesting how many radio stations have been ranked second for the Foreign News programme: Radio Malta 1, Super 1, Radio 101, Island Sound, Smash and Radio Calypso. RTK has been ranked second for its Discussion Programmes.
- 6.4.5 The figures in the above four Tables, and the further breakdowns provided in the full Table Appendix for the 1999 study, need to be interpreted with a lot of care. It is not correct to say that if two stations are both ranked highest for their music programmes, they are equally good in that particular programme segment: the relative score needs to be analysed against the projected station profile to see whether a particular station is meeting its stated objectives. The data in Table 6.3-4 for 1999 are graphically summarised in Figure 6.1.

 Table 6.3-1.4: Radio Station Preferences for Different Programme Sectors (1999)

|                             | RM 1 | RM2 | SUPER<br>1 | 101  | IS  | BAY       | RTK  | LIVE<br>FM | SMASH | CALYP<br>SO | uni<br>Radio | MAS | FM<br>BRONJ | CAPITAL | NONE | TOTAL |
|-----------------------------|------|-----|------------|------|-----|-----------|------|------------|-------|-------------|--------------|-----|-------------|---------|------|-------|
|                             | %    | ~   | %          | 8    | %   | <b>96</b> | %    |            | %     | <b>%</b>    | %            | *   | %           |         | ~    | %     |
| Music                       | 5.1  | 1.9 | 15.8       | 8.8  | 6.4 | 10.0      | 5.3  | 17         | 10.4  | 15.0        | 0.1          | 0.9 | 2.1         | 3.9     | 12.6 | 100.0 |
| Discussions                 | 6.9  | 1.8 | 18.4       | 8.4  | 0.9 | 1.0       | 16.7 | 2.3        | 1.7   | 0.3         | -            |     | 0.6         | 0.5     | 40.3 | 100.0 |
| Sport                       | 5.3  | 1.6 | 12.8       | 5.7  | 2.1 | 1.6       | 3.9  |            | 1.4   | 1.3         | •            | 0.‡ | 0.5         | 0.9     | 62.8 | 100.0 |
| Money &<br>Business         | 3.8  | 12  | 8.6        | 5.2  | 0.4 | 0.3       | 4.0  |            | 0.1   | 0.3         | 0.5          | 0.3 | 0.4         | 0.3     | 74.8 | 100.0 |
| Culture                     | 6.5  | 1.7 | 13.1       | 6.5  | 1.2 | 0.8       | 9.3  | 1.0        | 1.0   | 0.8         | 0.5          | 0.3 | 1.4         | 0.3     | 55.6 | 100.0 |
| Health/Beau-<br>ty/home/Law | 6.2  | 1.6 | 17.1       | 7.5  | 0.3 | 0.8       | 13.7 | Q.6        | 0.9   | Q.4         | 0.3          | 03  | 0.8         | 0.5     | 49.0 | 100.0 |
| Religion                    | 4.8  | 9.6 | •          | 3.4  | 0.3 | 0.3       | 27.5 |            | 0.1   | 0.4         | -            | 0.1 | 0.4         | 0.4     | 52.9 | 100.0 |
| Novels &<br>Plays           | 10.0 | 2.6 | 12.8       | 5.6  | 0.4 | 0.5       | 7.0  | 0.4        | 0.1   | 0.1         | -            | 0.3 | 0.5         | 0.4     | 59.3 | 100.0 |
| Chuidren                    | 4.7  | 0.4 | 8.8        | 4.0  | 0.1 | 0.3       | 5.8  | 0.1        | 0.5   |             | 0.1          | 0.4 | 0.5         |         | 74.2 | 100.0 |
| Local News                  | 10.4 | 2.9 | 25.9       | 14,5 | 3.9 | 5.6       | 10.0 | 0.5        | 2.6   | 21          | <u> </u>     | 0.1 | 0.5         | 1.8     | 19.5 | 100.0 |
| Foreign<br>News             | 10.2 | 2.5 | 23.9       | 13.0 | 3.9 | 5.7       | 9.7  | 0.4        | 2.6   | 2.5         |              | 0.1 | 0.6         | 1.8     | 23.1 | 100.0 |
| Current.<br>Affairs         | 7.5  | 1.6 | 17.9       | 10.9 | 1.9 | 3.4       | 5.8  | 0.9        | 1.4   | 0.9         | 0.3          | 0.3 | 0.5         | 1.0     | 45.7 | 100.0 |