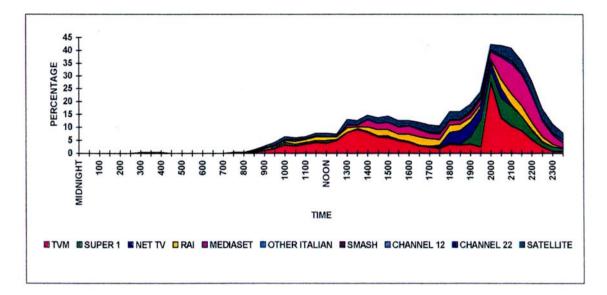

#### 7.4.0 Daily Audience Share

7.4.1 The following pages map in detail the daily average audience shares for Maltese Radio Stations during the week covered by this study. Each day of the week is analysed in turn. The figures for each half-hour slot represent the total audience numbers as a percentage of the total sub-sample for that day. It is to be noted that the brief by the Broadcasting Authority did not include an analysis of whether a particular station attracts the same persons for a number of time-slots or whether its audience is changing. As such, the very complicated computation of 'nonlisteners' is not included in this analysis. Thus these tables give no indication on the precise number of individuals from the population who did not tune into a particular radio station at all during a particular day. A note of caution is therefore apposite: one cannot add up the figures for each time-slot to reach a total percentage of audience share of the total Maltese population since persons listening at a particular time might, or might not be, the individuals listening during a different time-slot. However, included in the tables are statistics representing (a) the daily average audience, (b) the day's peak audience, (c) the standard deviation statistic for the channel, and, as has already been stated above (d) the average audience for transmission between 6.00 a.m. and midnight for those stations on air during that time and, in the case of Radju MAS and UNI Radio, for those hours within this time period when they were transmitting. The first two of these have already been analysed above; the third statistic is relevant because it gives an indication of the extent of audience fluctuation during a particular day, whilst the fourth is important because of the very low audiences registered for night radio broadcasts in Malta.