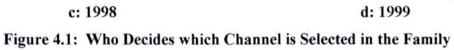

percentages of the previous years, the similarity in the patterns emerging, are quite striking.

- 5.3.2 Females showed a relatively higher preference than males for both TV (75% vs. 74.1% males) and radio (10.4% vs. 10.2% males); whilst males prefer the newspapers more than females (10.8% males vs. 7.2% females). Newspapers are most preferable to those aged 18-30 (11.4%) and to those in the higher socio-economic groups (AB: 19%). Full details are presented in Table 5.2.
- 5.3.1 This year respondents were asked on which local station they had watched the news on the day prior to the interview, and two days prior the interview. The findings are presented in Tables 5.3 and 5.4 respectively. Despite the high following which news bulletins have, as many as 43.4% and 46.3% stated that they had not watched the news on these two days. TVM ranked highest with 43.2% and 39.9% for the two days. This station was followed by Super 1 (18.1% and 18.3%); NET TV (9.7% and 10.2%) and Smash TV (0.3% and 0.4%). It is interesting to note that whilst the socio-economic component of TVM's audience does not vary much, that for Super 1 and Net TV is inverse of each other: Super 1 has its highest percentage of views in the DE group and scales down as AB is approached, whilst that of NET TV is highest for the AB category and scales down as DE is approached. Detailed breakdowns of these figures are presented in the Tables and graphically summarised in Figure 5.1 below.

Fig. 5.1 Local Stations on which News Bulletin was watched on the Two Days prior to the Interview