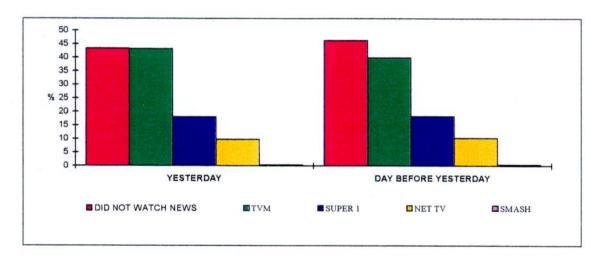

## 6.4.0 Radio Station Preferences for Different Programme Sectors

- 6.4.1 Table 6.3-1, Table 6.3-2, Table 6.3-3 and Table 6.3-4 outline the way the Maltese understand the relative strengths of local radio stations in respect of the set of programme sectors studied in 1996, 1997, 1998 and 1999 respectively. In 1996, Super 1, Radio Malta 1, Radio Malta 2 and Radio 101 had been ranked highest for Local News; RTK had been ranked highest for religion programmes; Live FM for its Discussion programmes. No less than six stations had been ranked first for their music programmes: Island Sound, Bay Radio, Smash Radio, Radio Calypso, University Radio, and Radju MAS.
- 6.4.2 In 1997 some changes in the perception of Maltese audiences were noticeable: Super 1, Radio Malta, Radio Malta 1 and Radio 101 are again ranked highest for Local News; Radio Malta 2 is ranked highest in Cultural Programmes; again four stations were ranked first for their music programmes: Island Sound, Bay Radio, Smash Radio and Radio Calypso. RTK is again ranked highest for Religion programmes whilst Live FM is again ranked highest for Discussion programmes.
- 6.4.3 In 1998 some changes in the perception of Maltese audiences were noticeable: Radio Malta 1, Super 1 Radio, Radio 101 are each ranked highest for Local News; Radio Malta 2 is ranked highest in Sports; again a number of stations were ranked first for their music programmes: Island Sound, Bay Radio, Smash Radio, Radio Calypso, Radju MAS and FM Bronja. RTK is again ranked highest for Religion programmes whilst Live FM is again ranked highest for Discussion programmes, whilst UNI Radio is ranked highest for the wide category covering 'Health/Beauty/Home/Law'.
- 6.4.4 In 1999 some changes in the perception of Maltese audiences were noticeable. Of particular note is the fact that some respondents still referred to Live FM even though it is currently off air whilst others assumed they should not consider it in their responses since it is not broadcasting, Radio Malta 1, Super 1 Radio, Radio 101 are again ranked highest for Local News; Radio Malta 2 is ranked highest in Religion; again a number of stations were ranked first for their music programmes: Island Sound, Bay Radio, Smash Radio, Radio Calypso, Radju MAS, FM Bronja and Capital Radio. RTK is again ranked highest for Religion programmes whilst Live FM is again ranked highest for Discussion programmes. It is interesting how many radio stations have been ranked second for the Foreign News programme: Radio Malta 1, Super 1, Radio 101, Island Sound, Smash and Radio Calypso. RTK has been ranked second for its Discussion Programmes.
- 6.4.5 The figures in the above four Tables, and the further breakdowns provided in the full Table Appendix for the 1999 study, need to be interpreted with a lot of care. It is not correct to say that if two stations are both ranked highest for their music programmes, they are equally good in that particular programme segment: the relative score needs to be analysed against the projected station profile to see whether a particular station is meeting its stated objectives. The data in Table 6.3-4 for 1999 are graphically summarised in Figure 6.1.