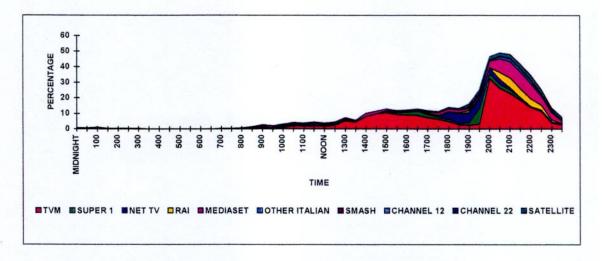

#### 7.4.0 Daily Audience Share

7.4.1 The following pages map in detail the daily average audience shares for Maltese Radio Stations during the week covered by this study. Each day of the week is analysed in turn. The figures for each half-hour slot represent the total audience numbers as a percentage of the total sub-sample for that day. It is to be noted that the brief by the Broadcasting Authority did not include an analysis of whether a particular station attracts the same persons for a number of time-slots or whether its audience is changing. As such, the very complicated computation of 'nonlisteners' is not included in this analysis. Thus these tables give no indication on the precise number of individuals from the population who did not tune into a particular radio station at all during a particular day. A note of caution is therefore apposite: one cannot add up the figures for each time-slot to reach a total percentage of audience share of the total Maltese population since persons listening at a particular time might, or might not be, the individuals listening during a different time-slot. However, included in the tables are statistics representing (a) the daily average audience, (b) the day's peak audience, (c) the standard deviation statistic for the channel, and, as has already been stated above (d) the average audience for transmission between 6.00 a.m. and midnight for those stations on air during that time and, in the case of Radju MAS and UNI Radio, for those hours within this time period when they were transmitting. The first two of these have already been analysed above; the third statistic is relevant because it gives an indication of the extent of audience fluctuation during a particular day, whilst the fourth is important because of the very low audiences registered for night radio broadcasts in Malta.