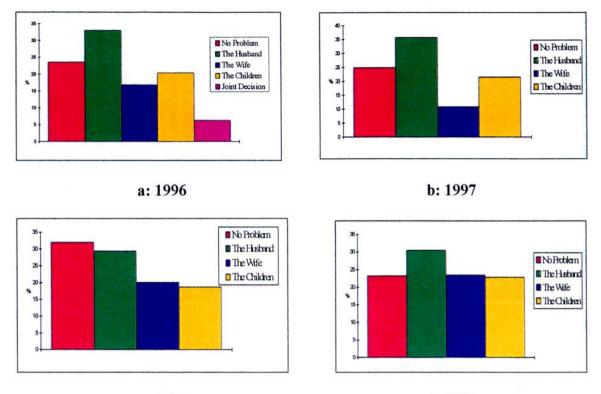

#### 4.5.0 Family Decision-Making Processes

- 4.5.1 Traditionally, the Maltese family was popularly perceived to be patriarchal and the authority of the father in decision making was frequently assumed to constitute the last word. As Maltese society gradually becomes more egalitarian, it is interesting to discover who decides, and how decisions are reached, when it comes to a choice on how to spend an evening at home in front of the box. For this purpose, the Broadcasting Authority again introduced a question as to who is the most influential person in the family when determining which channel is to be chosen. The data presented in Table 4.10 from the 1999 study do show some changes from the figures obtained in 1996, 1997 and 1998: in 1999 wives have acquired more decision making powers!
- 4.5.2 In fact, in 23.3% (1996: 23.6%; 1997: 24.9%; 1998: 32%) of the cases it was clearly stated that the problem does not arise either because there is more than one TV set at home or because there is no conflict of interest. In 30.4% (1996: 33%; 1997: 35.7%; 1998: 29.3%) of the cases the husband is reported to be the decision maker; in 23.5% (1996: 16.8%; 1997: 17.9%; 1998: 20.1%) of the cases it is the wife who decides whilst in 22.9% (1996: 20.4%; 1997: 21.6%; 1998: 18.7%) of the cases the children's wishes are respected. Table 4.10 in the Table Appendix gives full details, with the usual breakdowns, whilst Figures 4.1(a) to (d) graphically summarises the responses given to this question in all for surveys conducted in 1996, 1997, 1998 and 1999.