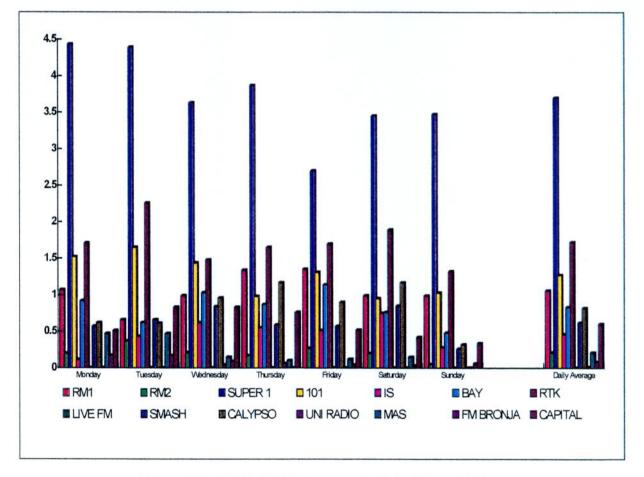

#### 7.2.0 Average Radio Audience Share

7.2.1 Table 7.1 and Fig. 7.1 present data on the daily average share by channel or group of channels as defined for the purpose of this study. The highest score for the daily average was this year again registered by Radio Super 1, at 3.70% (1996: 3.16%; 1997: 2.19%; 1998: 2.43%). The highest daily average for the station was registered on Thursday, with 3.87%. This was followed by RTK, with a daily average of 1.72% (1996: 2.22%; 1997: 1.57%; 1998: 1.88%); and Radio Malta 1 at 1.06 (1996: 1.56%; 1997: 1.25%; 1998: 1.63%), and Radio 101 at 1.27%

v(1996: 0.72%; 1997: 1.15%; 1998: 1.66%). It is interesting to note that Radio 101 continued to supersede Radio Malta 1 in 1999 as it had done in 1998.

|                                                      | RM 1 | RM2  | SUPER 1 | 101  | :s   | BAY  | RTK  | LIVE FM | SMASH | CALYPS | UNE   | MAS  | FM     | CAPITAL | NONE  | TOTA |
|------------------------------------------------------|------|------|---------|------|------|------|------|---------|-------|--------|-------|------|--------|---------|-------|------|
|                                                      |      |      |         |      |      |      |      |         |       | 0      | RADIO |      | BRONJA |         |       |      |
| Monday                                               | 1.07 | 0.20 | 4.43    | 1.52 | 0.11 | 0,92 | 1.71 | 0.00    | 0.57  | 0.62   | 0.00  | 0.47 | 0.17   | 0.51    | 88.36 | 100  |
| Tuesday                                              | 0.66 | 0.37 | 4.39    | 1.65 | 0.43 | 0.62 | 2.26 | 0.00    | 0.66  | 0.61   | 0.00  | 0.47 | 0.17   | 0.83    | 87.67 | 100  |
| Wednesday                                            | 0.99 | 0.21 | 3.63    | 1.44 | 0.62 | 1.03 | 1.48 | 0.00    | 0.84  | 0.96   | 0.04  | 0,15 | 0.09   | 0.83    | 88.05 | 100  |
| Thursday                                             | 1.34 | 0.17 | 3.87    | 0.98 | 0.55 | 0.87 | 1.65 | 0.00    | 0.59  | 1.17   | 0.06  | 0.10 | 0.00   | 0.76    | 88.34 | 100  |
| Friday                                               | 1.35 | 0.27 | 2.70    | 1.31 | 0,51 | 1.14 | 1.70 | 0.00    | 0.57  | 0.90   | 0.00  | 0,12 | 0.04   | 0.52    | 89.31 | 100  |
| Saturday                                             | 0.99 | 0.20 | 3.45    | 0.95 | 0.75 | 0.76 | 1.89 | 0.00    | 0.85  | 1 17   | 0.00  | 0.15 | 0.03   | 0.42    | 88.91 | 100  |
| Sunday                                               | 0.99 | 0.05 | 3.47    | 1.03 | 0.28 | 0.48 | 1.32 | 0.00    | 0.26  | 0.32   | 0.00  | 0.00 | 0.06   | 0.34    | 91.70 | 100  |
| - 19 <b>- 1</b> 9 - 19 - 19 - 19 - 19 - 19 - 19 - 19 |      |      |         |      |      |      |      |         |       |        |       |      |        |         |       |      |
| Daily<br>Average                                     | 1.06 | 0.21 | 3.70    | 1.27 | 0.46 | 0.83 | 1.72 | 0.00    | 0.62  | 0,82   | 0.01  | 0.21 | 0.08   | 0.60    | 88.91 | 100  |

Table 7.1: Daily Radio Average Audience Share 1999

Figure 7.1: Daily Radio Average Audience Share 1999