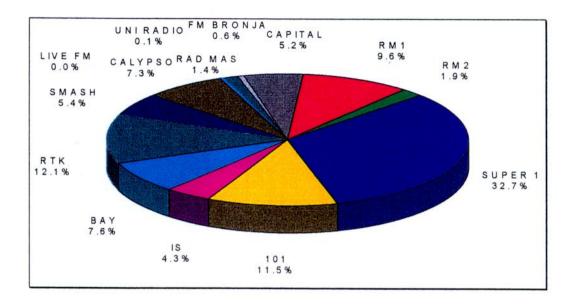

#### 6.5.0 TV Channel Preferences for Different Programme Sectors

- 6.5.1 Table 6.4-1, Table 6.4-2, Table 6.4-3 and Table 6.4-4 outline the way the Maltese understand the relative strengths of TV channels received locally, expressed in the form of respect of the set of programme sectors studied for 1996, 1997, 1998 and 1999 respectively. In 1996, TVM and Super 1 TV had both been ranked highest for Local News; Smash TV had been ranked highest for Music Video-Clips; RAI had been ranked highest for its Documentaries whilst the Mediaset group of channels had been ranked highest for Feature Films. The other Italian stations had been ranked highest for Music Video-Clips whilst Satellite channels had been ranked highest for Documentaries.
- 6.5.2 In 1997 (see Table 6.4-2), the same interest ranking was retained in respect of all the stations except for the category grouped under the heading "other Italian stations": TVM and Super 1 TV were both ranked highest for Local News; Smash TV was ranked highest for Music Video-Clips; RAI was ranked highest for its Documentaries whilst the Mediaset group of channels were ranked highest for Feature Films. In 1997, the other Italian stations were ranked highest for Sports and not for Music Video-Clips. The Satellite channels were again ranked highest for Documentaries.
- 6.5.3 In 1998 (see Table 6.4-3), the same interest ranking was retained in respect of all the stations except for the category grouped under the heading "other Italian stations": TVM and Super 1 TV were both ranked highest for Local News; Smash TV was ranked highest for Music Video-Clips; RAI was ranked highest for its Documentaries whilst the Mediaset group of channels were ranked highest for Feature Films. This year, the other Italian stations were also ranked highest for Feature Films. The Satellite channels were again ranked highest for Documentaries.
- 6.5.4 One needs to recall that in 1999 (see Table 6.4-4), Smash TV was not available only to Cable subscribers, and that NET TV had been on the air for some months. The interest ranking resulting from this year's study is therefore quite interesting: TVM, Super 1 TV and NET TV were all ranked highest for Local News; Smash TV was once more ranked highest for Music Video-Clips; RAI was ranked highest for its Documentaries whilst the Mediaset group of channels were ranked highest for Feature Films. This year, the other Italian stations were ranked highest for interest in Music Video-Clips. The Satellite channels were again ranked highest for Documentaries. Interestingly so, Smash was ranked second for its Documentaries, TVM for the Weather Report, whilst Super 1, NET TV and RAI were ranked second for Foreign News.
- 6.5.5 As is the case with the parallel figures for radio, the data in the Tables included here, and the further breakdowns provided in full in the Table Appendix, need to be interpreted with caution. The figures refer to *interest in a particular programme segment*. It is not correct to say that if two stations are both ranked highest for their music programmes, they are equally good in that programme segment: the relative score needs to be analysed against the projected station profile to see whether a particular station is meeting its stated objectives. The figures in Table 6.4-4 for 1999 are graphically summarised in Figure 6.2.

 Table 6.4-1.3: TV Channel Preferences for Different Programme Sectors (1998)

 Table 6.4-1.4: TV Channel Preferences for Different Programme Sectors (1999)

|                                        | TVM  | SUPER 1 | NET  | SMASH | RAI  | MEDIASET | OTHER<br>ITALIAN |      |              | TOTAL  |
|----------------------------------------|------|---------|------|-------|------|----------|------------------|------|--------------|--------|
|                                        | %    | %       | %    | %     | %    | %        | %                | %    | %            | %      |
| Local News                             | 56.2 | 20.6    | 14.7 | 1.3   | 0.1  | 0.2      |                  |      | 6.9          | 100.00 |
| Foreign News                           | 34.1 | 12.9    | 7.0  | 0.6   | 15.5 | 9.4      | 0.4              | 10.8 | 9.3          | 100.00 |
| Sports                                 | 19.3 | 9.8     | 4.3  | 0.2   | 10.2 | 6.4      | 0.8              | 11.7 | 37.3         | 100.00 |
| Weather                                | 43.9 | 9.8     | 5.6  | 0.2   | 6.1  | 3.1      | 0.3              | 7.4  | 23.6         | 100.00 |
| Feature Films                          | 10.2 | 2.8     | 1.3  | 1.5   | 10.8 | 35.2     | 2.3              | 13.8 | 22.1         | 100.00 |
| Serials/Soap<br>Operas                 | 37.7 | 2.1     | 0.7  | 0.1   | 4.5  | 15.7     | 0.2              | 5.7  | 33.3         | 100.00 |
| Documentaties                          | 16.1 | 7.3     | 1.6  | 0.8   | 20.8 | 7.7      | 0.2              | 19.1 | 26.5         | 100.00 |
| Current Affairs                        | 21.9 | 5.3     | 2.2  | 0.7   | 7.5  | 5.4      | 0.2              | 9.8  | 47.0         | 100.00 |
| Discussions                            | 42.1 | 8.9     | 6.1  | 2.8   | 3.3  | 4.7      | •                | 5.9  | 26.2         | 100.00 |
| Quizzes/Game<br>Shows/Variety<br>Prog. | 16.5 | 7.7     | 5.0  | 1.1   | 6.4  | 24.6     | 0.1              | 5.3  | 33.2         | 100.00 |
| Music Video-<br>Clips                  | 6.0  | 3.9     | 1.5  | 13.1  | 1.0  | 2.0      | 3.0              | 13.6 | 55.9         | 100.00 |
| Plays                                  | 34.5 | 7.5     | 0.4  | 0.2   | 0.9  | 0.7      | -                | 1.8  | 54.0         | 100.00 |
| Art & Cutture                          | 25.3 | 3.9     | 0.9  | 0.2   | 4.7  | 2.6      | 0.2              | 6.7  | 55.3         | 100.00 |
| Women                                  | 26.0 | 7.2     | 1.0  | 0.6   | 1.3  | 1.6      | -                | 5.7  | 56.6         | 100.00 |
| Children                               | 21.2 | 5.0     | 0.8  | 0.1   | 2.1  | 5.3      | •                | 9.0  | 56.5         | 100.00 |
| Religion                               | 38.3 | 3.4     | 0.6  | 0.1   | 2.6  | 1.0      | -                | 2.7  | 51.2         | 100.00 |
| Business &<br>Finance                  | 14.6 | 3.1     | 1.0  | -     | 0.8  | 1.7      | -                | 4.8  | 73 <u>.3</u> | 100.00 |