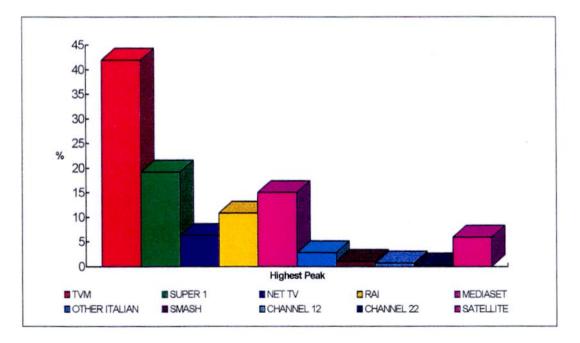

#### 7.3.0 Radio Audience Share Peaks

7.3.1 Peak times for different radio stations is also a good indicator of their popularity. Table 7.2 summarises peak audience shares for the whole week. "Peak Audience" is defined as "the highest percentage of audience share obtained during the station's transmission time for a particular day". It is worked out as the percentage of audience share of the total number of persons surveyed on a particular day of the week. In 1998, the highest peak was again obtained by Radio

Super 1, this time this peak is reached twice, on a Tuesday and Thursday, with 11.19%. (1997 on a Monday with 11.54%; 1998: Saturday, with 9.09%). The closest peak was that reached by RTK on Tuesday, with 5.94%. Figure 7.2 graphically portrays how the stations compare on this index.

Table 7.2: Daily Radio Peak Audience Share 1999

Figure 7.2: Highest Radio Station Peak Audience Share 1999