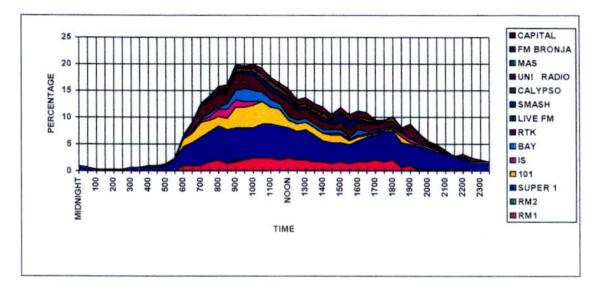

#### 7.4.0 Daily Audience Share

7.4.1 The following pages map in detail the daily average audience shares for Maltese Radio Stations during the week covered by this study. Each day of the week is analysed in turn. The figures for each half-hour slot represent the total audience numbers as a percentage of the total sub-sample for that day. It is to be noted that the brief by the Broadcasting Authority did not include an analysis of whether a particular station attracts the same persons for a number of time-slots or whether its audience is changing. As such, the very complicated computation of 'nonlisteners' is not included in this analysis. Thus these tables give no indication on the precise number of individuals from the population who did not tune into a particular radio station at all during a particular day. A note of caution is therefore apposite: one cannot add up the figures for each time-slot to reach a total percentage of audience share of the total Maltese population since persons listening at a particular time might, or might not be, the individuals listening during a different time-slot. However, included in the tables are statistics representing (a) the daily average audience, (b) the day's peak audience, (c) the standard deviation statistic for the channel, and, as has already been stated above (d) the average audience for transmission between 6.00 a.m. and midnight for those stations on air during that time and, in the case of Radju MAS and UNI Radio, for those hours within this time period when they were transmitting. The first two of these have already been analysed above; the third statistic is relevant because it gives an indication of the extent of audience fluctuation during a particular day, whilst the fourth is important because of the very low audiences registered for night radio broadcasts in Malta.