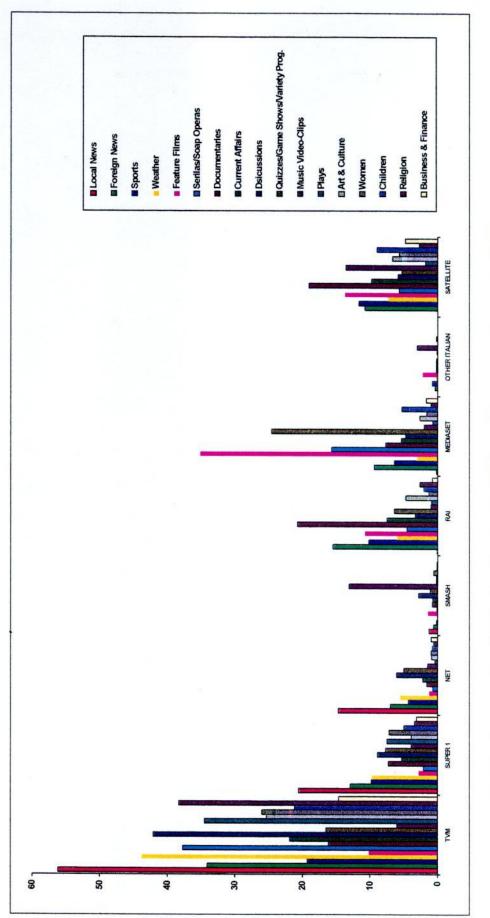

#### 6.5.0 TV Channel Preferences for Different Programme Sectors

- 6.5.1 Table 6.4-1, Table 6.4-2, Table 6.4-3 and Table 6.4-4 outline the way the Maltese understand the relative strengths of TV channels received locally, expressed in the form of respect of the set of programme sectors studied for 1996, 1997, 1998 and 1999 respectively. In 1996, TVM and Super 1 TV had both been ranked highest for Local News; Smash TV had been ranked highest for Music Video-Clips; RAI had been ranked highest for its Documentaries whilst the Mediaset group of channels had been ranked highest for Feature Films. The other Italian stations had been ranked highest for Music Video-Clips whilst Satellite channels had been ranked highest for Documentaries.
- 6.5.2 In 1997 (see Table 6.4-2), the same interest ranking was retained in respect of all the stations except for the category grouped under the heading "other Italian stations": TVM and Super 1 TV were both ranked highest for Local News; Smash TV was ranked highest for Music Video-Clips; RAI was ranked highest for its Documentaries whilst the Mediaset group of channels were ranked highest for Feature Films. In 1997, the other Italian stations were ranked highest for Sports and not for Music Video-Clips. The Satellite channels were again ranked highest for Documentaries.
- 6.5.3 In 1998 (see Table 6.4-3), the same interest ranking was retained in respect of all the stations except for the category grouped under the heading "other Italian stations": TVM and Super 1 TV were both ranked highest for Local News; Smash TV was ranked highest for Music Video-Clips; RAI was ranked highest for its Documentaries whilst the Mediaset group of channels were ranked highest for Feature Films. This year, the other Italian stations were also ranked highest for Feature Films. The Satellite channels were again ranked highest for Documentaries.
- 6.5.4 One needs to recall that in 1999 (see Table 6.4-4), Smash TV was not available only to Cable subscribers, and that NET TV had been on the air for some months. The interest ranking resulting from this year's study is therefore quite interesting: TVM, Super 1 TV and NET TV were all ranked highest for Local News; Smash TV was once more ranked highest for Music Video-Clips; RAI was ranked highest for its Documentaries whilst the Mediaset group of channels were ranked highest for Feature Films. This year, the other Italian stations were ranked highest for interest in Music Video-Clips. The Satellite channels were again ranked highest for Documentaries. Interestingly so, Smash was ranked second for its Documentaries, TVM for the Weather Report, whilst Super 1, NET TV and RAI were ranked second for Foreign News.
- 6.5.5 As is the case with the parallel figures for radio, the data in the Tables included here, and the further breakdowns provided in full in the Table Appendix, need to be interpreted with caution. The figures refer to *interest in a particular programme segment*. It is not correct to say that if two stations are both ranked highest for their music programmes, they are equally good in that programme segment: the relative score needs to be analysed against the projected station profile to see whether a particular station is meeting its stated objectives. The figures in Table 6.4-4 for 1999 are graphically summarised in Figure 6.2.

|                                        | TVM   | SUPER 1 | SMASH | RAI   | MEDIASET | OTHER<br>ITALIAN | SATELLITE | NONE  | TOTAL  |
|----------------------------------------|-------|---------|-------|-------|----------|------------------|-----------|-------|--------|
|                                        | %     | %       | %     | 96    | %        |                  | %         | 96    | %      |
| Local News                             | 68.80 | 20.10   | 0.40  | 0.00  | 0.00     | 0.00             | 0.00      | 10.70 | 100.00 |
| Foreign News                           | 31.90 | 12.30   | 0.10  | 20.60 | 11.00    | 0.50             | 8.80      | 14.80 | 100.00 |
| Sports                                 | 14.50 | 7.80    | 0.50  | 12.50 | 7.90     | 1.60             | 10.50     | 44 70 | 100.00 |
| Weather                                | 53.60 | 10.40   | 0.10  | 7.20  | 3.60     | 0.40             | 2.90      | 21.80 | 100.00 |
| Feature Films                          | 5.10  | 1.90    | 0.50  | 11.10 | 42.50    | 1.10             | 9.70      | 28.10 | 100.00 |
| Serials/Soap<br>Operas                 | 3.60  | 1.20    | 0.40  | 3.60  | 20.10    | 0.80             | 2.90      | 67.60 | 100.00 |
| Documentaries                          | 11.40 | 5.80    | 0.10  | 25.90 | 6.50     | 0.40             | 13.00     | 36.90 | 100.00 |
| Current Affairs                        | 12.20 | 4.80    | 0.20  | 6.80  | 6.50     | 0.20             | 5.60      | 63.70 | 100.00 |
| Discussions                            | 34.80 | 10.90   | 0.20  | 4.20  | 4.10     | 0:20             | 1.70      | 43.90 | 100.00 |
| Quizzes/Game<br>Shows/Variety<br>Prog. | 10.00 | 1.30    | 0.10  | 7.60  | 36.00    | 0.30             | 5.00      | 39 70 | 100.00 |
| Music Video-<br>Clips                  | 6.50  | 2.80    | 1.50  | 3.70  | 6.30     | 4.10             | 8,80      | 66.30 | 100.00 |
| Plays                                  | 24.30 | 4.00    | 0.10  | 2.60  | 2.40     | 0.40             | 1.40      | 64.80 | 100.00 |
| Art & Culture                          | 17.80 | 5.80    | 0.00  | 4.50  | 3.00     | 0:20             | 2.20      | 66.50 | 100.00 |
| Women                                  | 21.40 | 6.00    | 0.10  | 2.00  | 4.30     | 0.20             | 2.80      | 63.20 | 100.00 |
| Children                               | 9.60  | 2.70    | 0.00  | 3.30  | 9.00     | 0.50             | 3.80      | 71.10 | 100.00 |
| Religion                               | 28.60 | 5.10    | 0.00  | 2.50  | 2.20     | 0.20             | 0.60      | 60.80 | 100.00 |
| Business &<br>Finance                  | 7.40  | 2.80    | 0.00  | 1.80  | 3.20     | 0.20             | 2.70      | 81.90 | 100.00 |

 Table 6.4-1.1: TV Channel Preferences for Different Programme Sectors (1996)

Table 6.4-1.2: TV Channel Preferences for Different Programme Sectors (1997)

|                                        | TVM  | SUPER 1 | SMASH | RAI  | MEDIASET | OTHER   | SATELLITE | NONE | TOTAL  |
|----------------------------------------|------|---------|-------|------|----------|---------|-----------|------|--------|
|                                        |      |         |       |      |          | ITALIAN |           |      |        |
|                                        | %    | %       | %     | %    | %        | %       | %         | %    | %      |
| Local News                             | 60.2 | 23.5    | 0.1   | 0.2  | 0.1      | 0.0     | 0.1       | 15.8 | 100.00 |
| Foreign News                           | 31.5 | 12.4    | 0.0   | 17.7 | 9.4      | 0.0     | 8.7       | 20:2 | 100.00 |
| Sports                                 | 9.7  | 5.4     | 0.8   | 10.0 | 7.6      | 1.6     | 10.0      | 54.9 | 100.00 |
| Weather                                | 31.1 | 7.7     |       | 5.5  | 2.0      | 0.0     | 4.2       | 49.5 | 100.00 |
| Feature Films                          | 2.5  | 0.7     | 0.1   | 11.9 | 38.8     | 0.5     | 5.9       | 39.5 | 100.00 |
| Serials/Soap<br>Operas                 | 1.2  | 0.2     |       | 3.7  | 16.3     | 0.3     | 1.2       | 77.1 | 100.00 |
| Documentaries                          | 5.6  | 77      | 0.3   | 21.0 | 2.2      | 0.2     | 13,3      | 49.7 | 100.00 |
| Current Affairs                        | 7.0  | 13      | 0.1   | 7.2  | 2.4      | 0.1     | 5.4       | 76.5 | 100.00 |
| Discussions                            | 21.1 | 11.4    | 0.9   | 3.0  | 3.6      | 0.1     | 3.8       | 56.2 | 100.00 |
| Quizzes/Game<br>Shows/Variety<br>Prog. | 2.1  | 3.8     | 0.2   | 8.9  | 27.3     | 0.5     | 5.6       | 51.6 | 100.00 |
| Music Video-<br>Clips                  | 0.6  | 11      | 5.6   | 1.3  | 3.6      | 3.2     | 9.4       | 75.3 | 100.00 |
| Plays                                  | 26.6 | 3.2     | 0.0   | 0.5  | 0.4      | 0.1     | 0.6       | 68.6 | 100.00 |
| Art & Culture                          | 11.3 | 5.8     | 0.0   | 3.0  | 0.2      | 0.0     | 1.9       | 77.9 | 100.00 |
| Women                                  | 12.1 | 5.6     | 0.1   | 0.9  | 0.5      | 0.0     | 1.6       | 79.1 | 100.00 |
| Children                               | 5.9  | 4.7     | 0.1   | 1.4  | 3.4      | 0.2     | 2.6       | 81.7 | 100.00 |
| Religion                               | 17.3 | 3.7     | 0.0   | 13   | 0.0      | 0.0     | 0.2       | 77.6 | 100.00 |
| Business &<br>Finance                  | 5.7  | 0.7     | 0.0   | 2.6  | 0.7      | 0.2     | 1.9       | 88.1 | 100.00 |

|                                        | TVM  | SUPER 1 | SMASH | RAI  | MEDIASET | OTHER   | SATELLITE | NONE | TOTAL  |
|----------------------------------------|------|---------|-------|------|----------|---------|-----------|------|--------|
|                                        |      |         |       |      |          | ITALIAN |           |      |        |
|                                        | %    | %       | %     | %    | %        | %       | %         | %    | %      |
| Local News                             | 71.1 | 22.9    | 0.2   | 0,1  | 0.1      |         | 0.2       | 5.4  | 100.00 |
| Foreign News                           | 34.0 | 10.9    | -     | 18.9 | 12.1     | 0.4     | 12.9      | 11.1 | 100.00 |
| Sports                                 | 17.1 | 8.0     | 0.9   | 15.2 | 6.9      | 0.6     | 14.2      | 37 0 | 100.00 |
| Weather                                | 50.5 | 11.3    | 0.2   | 8.0  | 1.7      | -       | 9.5       | 18.8 | 100.00 |
| Feature Films                          | 8.6  | 2.0     | 0.6   | 10.6 | 41.1     | 1.3     | 13.3      | 22.5 | 100.00 |
| Serials/Soap<br>Operas                 | 34.7 | 0.6     | -     | 4.0  | 17.6     | 0.5     | 4.1       | 38.6 | 100.00 |
| Documentaries                          | 13.6 | 5.8     | 0.2   | 19.9 | 6.7      | 0.4     | 19.6      | 33.7 | 100.00 |
| Current Affairs                        | 19.2 | 4.5     | 0.2   | 6.2  | 5.3      | 0.1     | 9.3       | 55.2 | 100.00 |
| Discussions                            | 50.9 | 9.7     | 0.9   | 2.2  | 4.2      | 0.1     | 5.1       | 26.9 | 100.00 |
| Quizzes/Game<br>Shows/Variety<br>Prog. | 15.4 | 5,4     | 0.4   | 7.5  | 33.4     | 0.2     | 7.7       | 29.9 | 100.00 |
| Music Video-<br>Clips                  | 5.2  | 2.2     | 11.3  | 2.1  | 3.7      | 4.2     | 15.9      | 55.5 | 100.00 |
| Plays                                  | 43.7 | 6.1     |       | 1.4  | 0.4      | 0.1     | 2.6       | 45.6 | 100.00 |
| Art & Culture                          | 23.2 | 3.4     | 0.1   | 6,4  | 1.2      | 0.4     | 10.2      | 55.2 | 100.00 |
| Women                                  | 29.1 | 7.4     | 0.8   | 1.8  | 2.9      |         | 5.3       | 52.6 | 100.00 |
| Children                               | 18.9 | 4.6     | 0.2   | 5.8  | 6.7      | 0.5     | 10.3      | 53,3 | 100.00 |
| Religion                               | 35.0 | 4.0     | -     | 2.6  | 0.1      | •       | 2.6       | 55.7 | 100.00 |
| Business & Finance                     | 12.3 | 2.2     | 0.1   | 1.8  | 1.2      | 0.2     | 8.5       | 73.6 | 100.00 |

 Table 6.4-1.3: TV Channel Preferences for Different Programme Sectors (1998)

 Table 6.4-1.4: TV Channel Preferences for Different Programme Sectors (1999)

|                                        | TVM  | SUPER 1 | NET  | SMASH | RAI  | MEDIASET | OTHER<br>ITALIAN |      |              | TOTAL  |
|----------------------------------------|------|---------|------|-------|------|----------|------------------|------|--------------|--------|
|                                        | %    | %       | %    | %     | %    | %        | %                | %    | %            | %      |
| Local News                             | 56.2 | 20.6    | 14.7 | 1.3   | 0.1  | 0.2      |                  |      | 6.9          | 100.00 |
| Foreign News                           | 34.1 | 12.9    | 7.0  | 0.6   | 15.5 | 9.4      | 0.4              | 10.8 | 9.3          | 100.00 |
| Sports                                 | 19.3 | 9.8     | 4.3  | 0.2   | 10.2 | 6.4      | 0.8              | 11.7 | 37.3         | 100.00 |
| Weather                                | 43.9 | 9.8     | 5.6  | 0.2   | 6.1  | 3.1      | 0.3              | 7.4  | 23.6         | 100.00 |
| Feature Films                          | 10.2 | 2.8     | 1.3  | 1.5   | 10.8 | 35.2     | 2.3              | 13.8 | 22.1         | 100.00 |
| Serials/Soap<br>Operas                 | 37.7 | 2.1     | 0.7  | 0.1   | 4.5  | 15.7     | 0.2              | 5.7  | 33.3         | 100.00 |
| Documentaties                          | 16.1 | 7.3     | 1.6  | 0.8   | 20.8 | 7.7      | 0.2              | 19.1 | 26.5         | 100.00 |
| Current Affairs                        | 21.9 | 5.3     | 2.2  | 0.7   | 7.5  | 5.4      | 0.2              | 9.8  | 47.0         | 100.00 |
| Discussions                            | 42.1 | 8.9     | 6.1  | 2.8   | 3.3  | 4.7      | •                | 5.9  | 26.2         | 100.00 |
| Quizzes/Game<br>Shows/Variety<br>Prog. | 16.5 | 7.7     | 5.0  | 1.1   | 6.4  | 24.6     | 0.1              | 5.3  | 33.2         | 100.00 |
| Music Video-<br>Clips                  | 6.0  | 3.9     | 1.5  | 13.1  | 1.0  | 2.0      | 3.0              | 13.6 | 55.9         | 100.00 |
| Plays                                  | 34.5 | 7.5     | 0.4  | 0.2   | 0.9  | 0.7      | -                | 1.8  | 54.0         | 100.00 |
| Art & Cutture                          | 25.3 | 3.9     | 0.9  | 0.2   | 4.7  | 2.6      | 0.2              | 6.7  | 55.3         | 100.00 |
| Women                                  | 26.0 | 7.2     | 1.0  | 0.6   | 1.3  | 1.6      | -                | 5.7  | 56.6         | 100.00 |
| Children                               | 21.2 | 5.0     | 0.8  | 0.1   | 2.1  | 5.3      | •                | 9.0  | 56.5         | 100.00 |
| Religion                               | 38.3 | 3.4     | 0.6  | 0.1   | 2.6  | 1.0      | -                | 2.7  | 51.2         | 100.00 |
| Business &<br>Finance                  | 14.6 | 3.1     | 1.0  | -     | 0.8  | 1.7      | -                | 4.8  | 73 <u>.3</u> | 100.00 |