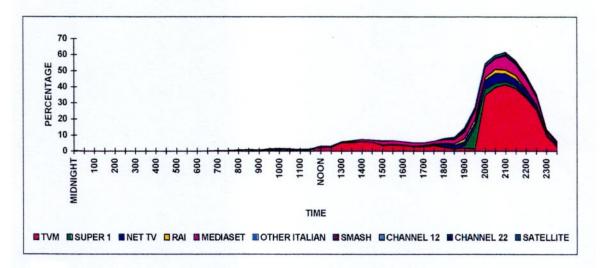

#### 7.4.0 Daily Audience Share

7.4.1 The following pages map in detail the daily average audience shares for Maltese Radio Stations during the week covered by this study. Each day of the week is analysed in turn. The figures for each half-hour slot represent the total audience numbers as a percentage of the total sub-sample for that day. It is to be noted that the brief by the Broadcasting Authority did not include an analysis of whether a particular station attracts the same persons for a number of time-slots or whether its audience is changing. As such, the very complicated computation of 'nonlisteners' is not included in this analysis. Thus these tables give no indication on the precise number of individuals from the population who did not tune into a particular radio station at all during a particular day. A note of caution is therefore apposite: one cannot add up the figures for each time-slot to reach a total percentage of audience share of the total Maltese population since persons listening at a particular time might, or might not be, the individuals listening during a different time-slot. However, included in the tables are statistics representing (a) the daily average audience, (b) the day's peak audience, (c) the standard deviation statistic for the channel, and, as has already been stated above (d) the average audience for transmission between 6.00 a.m. and midnight for those stations on air during that time and, in the case of Radju MAS and UNI Radio, for those hours within this time period when they were transmitting. The first two of these have already been analysed above; the third statistic is relevant because it gives an indication of the extent of audience fluctuation during a particular day, whilst the fourth is important because of the very low audiences registered for night radio broadcasts in Malta.