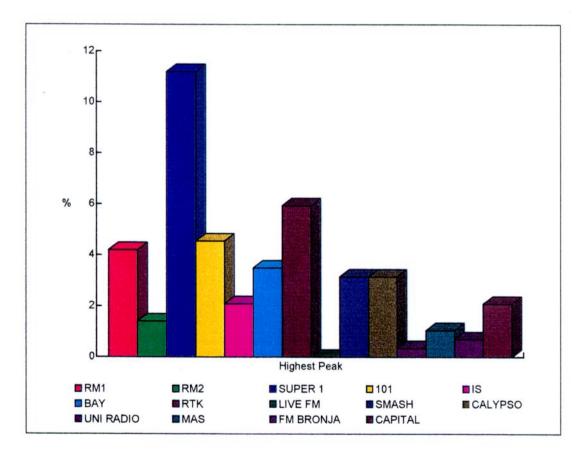

#### 7.3.0 Radio Audience Share Peaks

7.3.1 Peak times for different radio stations is also a good indicator of their popularity. Table 7.2 summarises peak audience shares for the whole week. "Peak Audience" is defined as "the highest percentage of audience share obtained during the station's transmission time for a particular day". It is worked out as the percentage of audience share of the total number of persons surveyed on a particular day of the week. In 1998, the highest peak was again obtained by Radio

Super 1, this time this peak is reached twice, on a Tuesday and Thursday, with 11.19%. (1997 on a Monday with 11.54%; 1998: Saturday, with 9.09%). The closest peak was that reached by RTK on Tuesday, with 5.94%. Figure 7.2 graphically portrays how the stations compare on this index.

|                                                                                                                 | RM 1 | RM2  | SUPER<br>1 | 101  | IS   | BAY   | RTK  | LIVE<br>FM | SMASH | CALYPSO | UNI<br>RADIO | MAS  | FM<br>BRONJA | CAPITAL |
|-----------------------------------------------------------------------------------------------------------------|------|------|------------|------|------|-------|------|------------|-------|---------|--------------|------|--------------|---------|
| Monday                                                                                                          | 3.85 | 1.05 | 10.49      | 3.85 | 0,70 | 2,45  | 5.24 | 0.00       | 1.40  | 1.75    | 0.00         | 1.05 | 0,70         | 1.40    |
| Tuesday                                                                                                         | 2.45 | 1.05 | 11.19      | 4.55 | 1.75 | 2.10  | 5.94 | 0.00       | 1.75  | 2.10    | 0.00         | 0.70 | 0.70         | 2.10    |
| Wednesday                                                                                                       | 2.80 | 0.70 | 8.74       | 4.55 | 2.10 | 2.80  | 4.90 | 0.00       | 2.10  | 2.80    | 0.35         | 0.35 | 0.70         | 1.75    |
| Thursday                                                                                                        | 3.85 | 1.05 | 11.19      | 2.80 | 1.75 | .2.80 | 4.20 | 0.00       | 2.10  | 3.15    | 0.35         | 0.35 | 0.00         | 2.10    |
| Friday                                                                                                          | 3.85 | 1.40 | 8.39       | 4.20 | 1.75 | 3,15  | 4.55 | 0.00       | 2.10  | 2.45    | 0.00         | 0.35 | 0.35         | 2.10    |
| Saturday                                                                                                        | 4.20 | 1.40 | 8.39       | 3.15 | 2.10 | 3.50  | 4.20 | 0.00       | 3.15  | 3.15    | 0.00         | 0.35 | 0.35         | 1.40    |
| Sunday                                                                                                          | 2.45 | 0.35 | 6.29       | 4.20 | 1.75 | 2.45  | 3.15 | 0.00       | 1.40  | 1.05    | 0.00         | 0.00 | 0.35         | 1.05    |
| 1977 - 1977 - 1977 - 1977 - 1977 - 1977 - 1977 - 1977 - 1977 - 1977 - 1977 - 1977 - 1977 - 1977 - 1977 - 1977 - |      |      |            |      |      |       |      |            | 1     |         |              |      |              |         |
| Highest<br>Peak                                                                                                 | 4.20 | 1.40 | 11.19      | 4:55 | 2.10 | 3.50  | 5.94 | 0.00       | 3.15  | 3.15    | 0.35         | 1.05 | 0.70         | 2.10    |

Table 7.2: Daily Radio Peak Audience Share 1999

Figure 7.2: Highest Radio Station Peak Audience Share 1999