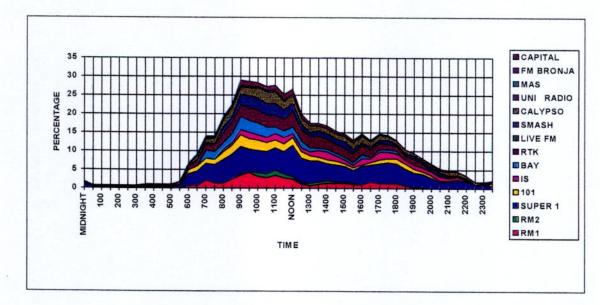

#### 7.4.0 Daily Audience Share

7.4.1 The following pages map in detail the daily average audience shares for Maltese Radio Stations during the week covered by this study. Each day of the week is analysed in turn. The figures for each half-hour slot represent the total audience numbers as a percentage of the total sub-sample for that day. It is to be noted that the brief by the Broadcasting Authority did not include an analysis of whether a particular station attracts the same persons for a number of time-slots or whether its audience is changing. As such, the very complicated computation of 'nonlisteners' is not included in this analysis. Thus these tables give no indication on the precise number of individuals from the population who did not tune into a particular radio station at all during a particular day. A note of caution is therefore apposite: one cannot add up the figures for each time-slot to reach a total percentage of audience share of the total Maltese population since persons listening at a particular time might, or might not be, the individuals listening during a different time-slot. However, included in the tables are statistics representing (a) the daily average audience, (b) the day's peak audience, (c) the standard deviation statistic for the channel, and, as has already been stated above (d) the average audience for transmission between 6.00 a.m. and midnight for those stations on air during that time and, in the case of Radju MAS and UNI Radio, for those hours within this time period when they were transmitting. The first two of these have already been analysed above; the third statistic is relevant because it gives an indication of the extent of audience fluctuation during a particular day, whilst the fourth is important because of the very low audiences registered for night radio broadcasts in Malta.