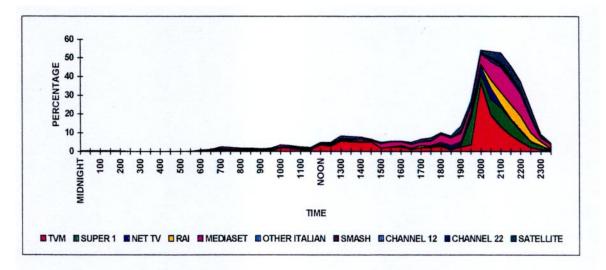

#### 7.4.0 Daily Audience Share

7.4.1 The following pages map in detail the daily average audience shares for Maltese Radio Stations during the week covered by this study. Each day of the week is analysed in turn. The figures for each half-hour slot represent the total audience numbers as a percentage of the total sub-sample for that day. It is to be noted that the brief by the Broadcasting Authority did not include an analysis of whether a particular station attracts the same persons for a number of time-slots or whether its audience is changing. As such, the very complicated computation of 'nonlisteners' is not included in this analysis. Thus these tables give no indication on the precise number of individuals from the population who did not tune into a particular radio station at all during a particular day. A note of caution is therefore apposite: one cannot add up the figures for each time-slot to reach a total percentage of audience share of the total Maltese population since persons listening at a particular time might, or might not be, the individuals listening during a different time-slot. However, included in the tables are statistics representing (a) the daily average audience, (b) the day's peak audience, (c) the standard deviation statistic for the channel, and, as has already been stated above (d) the average audience for transmission between 6.00 a.m. and midnight for those stations on air during that time and, in the case of Radju MAS and UNI Radio, for those hours within this time period when they were transmitting. The first two of these have already been analysed above; the third statistic is relevant because it gives an indication of the extent of audience fluctuation during a particular day, whilst the fourth is important because of the very low audiences registered for night radio broadcasts in Malta.