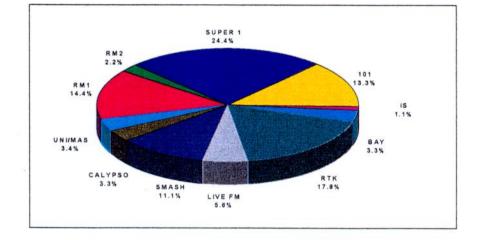

#### 6.5.0 TV Channel Preferences for Different Programme Sectors

- 6.5.1 Table 6.4-1, Table 6.4-2, Table 6.4-3 and Table 6.4-4 outline the way the Maltese understand the relative strengths of TV channels received locally, expressed in the form of respect of the set of programme sectors studied for 1996, 1997, 1998 and 1999 respectively. In 1996, TVM and Super 1 TV had both been ranked highest for Local News; Smash TV had been ranked highest for Music Video-Clips; RAI had been ranked highest for its Documentaries whilst the Mediaset group of channels had been ranked highest for Feature Films. The other Italian stations had been ranked highest for Music Video-Clips whilst Satellite channels had been ranked highest for Documentaries.
- 6.5.2 In 1997 (see Table 6.4-2), the same interest ranking was retained in respect of all the stations except for the category grouped under the heading "other Italian stations": TVM and Super 1 TV were both ranked highest for Local News; Smash TV was ranked highest for Music Video-Clips; RAI was ranked highest for its Documentaries whilst the Mediaset group of channels were ranked highest for Feature Films. In 1997, the other Italian stations were ranked highest for Sports and not for Music Video-Clips. The Satellite channels were again ranked highest for Documentaries.
- 6.5.3 In 1998 (see Table 6.4-3), the same interest ranking was retained in respect of all the stations except for the category grouped under the heading "other Italian stations": TVM and Super 1 TV were both ranked highest for Local News; Smash TV was ranked highest for Music Video-Clips; RAI was ranked highest for its Documentaries whilst the Mediaset group of channels were ranked highest for Feature Films. This year, the other Italian stations were also ranked highest for Feature Films. The Satellite channels were again ranked highest for Documentaries.
- 6.5.4 One needs to recall that in 1999 (see Table 6.4-4), Smash TV was not available only to Cable subscribers, and that NET TV had been on the air for some months. The interest ranking resulting from this year's study is therefore quite interesting: TVM, Super 1 TV and NET TV were all ranked highest for Local News; Smash TV was once more ranked highest for Music Video-Clips; RAI was ranked highest for its Documentaries whilst the Mediaset group of channels were ranked highest for Feature Films. This year, the other Italian stations were ranked highest for interest in Music Video-Clips. The Satellite channels were again ranked highest for Documentaries. Interestingly so, Smash was ranked second for its Documentaries, TVM for the Weather Report, whilst Super 1, NET TV and RAI were ranked second for Foreign News.
- 6.5.5 As is the case with the parallel figures for radio, the data in the Tables included here, and the further breakdowns provided in full in the Table Appendix, need to be interpreted with caution. The figures refer to *interest in a particular programme segment*. It is not correct to say that if two stations are both ranked highest for their music programmes, they are equally good in that programme segment: the relative score needs to be analysed against the projected station profile to see whether a particular station is meeting its stated objectives. The figures in Table 6.4-4 for 1999 are graphically summarised in Figure 6.2.

 Table 6.4-1.3: TV Channel Preferences for Different Programme Sectors (1998)

 Table 6.4-1.4: TV Channel Preferences for Different Programme Sectors (1999)

|                                        | TVM  | SUPER 1 | NET  | SMASH | RAI  | MEDIASET | OTHER<br>ITALIAN |      |              | TOTAL  |
|----------------------------------------|------|---------|------|-------|------|----------|------------------|------|--------------|--------|
|                                        | %    | %       | %    | %     | %    | %        | %                | %    | %            | %      |
| Local News                             | 56.2 | 20.6    | 14.7 | 1.3   | 0.1  | 0.2      |                  |      | 6.9          | 100.00 |
| Foreign News                           | 34.1 | 12.9    | 7.0  | 0.6   | 15.5 | 9.4      | 0.4              | 10.8 | 9.3          | 100.00 |
| Sports                                 | 19.3 | 9.8     | 4.3  | 0.2   | 10.2 | 6.4      | 0.8              | 11.7 | 37.3         | 100.00 |
| Weather                                | 43.9 | 9.8     | 5.6  | 0.2   | 6.1  | 3.1      | 0.3              | 7.4  | 23.6         | 100.00 |
| Feature Films                          | 10.2 | 2.8     | 1.3  | 1.5   | 10.8 | 35.2     | 2.3              | 13.8 | 22.1         | 100.00 |
| Serials/Soap<br>Operas                 | 37.7 | 2.1     | 0.7  | 0.1   | 4.5  | 15.7     | 0.2              | 5.7  | 33.3         | 100.00 |
| Documentaties                          | 16.1 | 7.3     | 1.6  | 0.8   | 20.8 | 7.7      | 0.2              | 19.1 | 26.5         | 100.00 |
| Current Affairs                        | 21.9 | 5.3     | 2.2  | 0.7   | 7.5  | 5.4      | 0.2              | 9.8  | 47.0         | 100.00 |
| Discussions                            | 42.1 | 8.9     | 6.1  | 2.8   | 3.3  | 4.7      | •                | 5.9  | 26.2         | 100.00 |
| Quizzes/Game<br>Shows/Variety<br>Prog. | 16.5 | 7.7     | 5.0  | 1.1   | 6.4  | 24.6     | 0.1              | 5.3  | 33.2         | 100.00 |
| Music Video-<br>Clips                  | 6.0  | 3.9     | 1.5  | 13.1  | 1.0  | 2.0      | 3.0              | 13.6 | 55.9         | 100.00 |
| Plays                                  | 34.5 | 7.5     | 0.4  | 0.2   | 0.9  | 0.7      | -                | 1.8  | 54.0         | 100.00 |
| Art & Cutture                          | 25.3 | 3.9     | 0.9  | 0.2   | 4.7  | 2.6      | 0.2              | 6.7  | 55.3         | 100.00 |
| Women                                  | 26.0 | 7.2     | 1.0  | 0.6   | 1.3  | 1.6      | -                | 5.7  | 56.6         | 100.00 |
| Children                               | 21.2 | 5.0     | 0.8  | 0.1   | 2.1  | 5.3      | •                | 9.0  | 56.5         | 100.00 |
| Religion                               | 38.3 | 3.4     | 0.6  | 0.1   | 2.6  | 1.0      | -                | 2.7  | 51.2         | 100.00 |
| Business &<br>Finance                  | 14.6 | 3.1     | 1.0  | -     | 0.8  | 1.7      | -                | 4.8  | 73 <u>.3</u> | 100.00 |