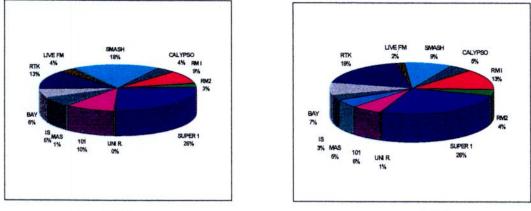

## 6.4.0 Radio Station Preferences for Different Programme Sectors

- 6.4.1 Table 6.3-1, Table 6.3-2, Table 6.3-3 and Table 6.3-4 outline the way the Maltese understand the relative strengths of local radio stations in respect of the set of programme sectors studied in 1996, 1997, 1998 and 1999 respectively. In 1996, Super 1, Radio Malta 1, Radio Malta 2 and Radio 101 had been ranked highest for Local News; RTK had been ranked highest for religion programmes; Live FM for its Discussion programmes. No less than six stations had been ranked first for their music programmes: Island Sound, Bay Radio, Smash Radio, Radio Calypso, University Radio, and Radju MAS.
- 6.4.2 In 1997 some changes in the perception of Maltese audiences were noticeable: Super 1, Radio Malta, Radio Malta 1 and Radio 101 are again ranked highest for Local News; Radio Malta 2 is ranked highest in Cultural Programmes; again four stations were ranked first for their music programmes: Island Sound, Bay Radio, Smash Radio and Radio Calypso. RTK is again ranked highest for Religion programmes whilst Live FM is again ranked highest for Discussion programmes.
- 6.4.3 In 1998 some changes in the perception of Maltese audiences were noticeable: Radio Malta 1, Super 1 Radio, Radio 101 are each ranked highest for Local News; Radio Malta 2 is ranked highest in Sports; again a number of stations were ranked first for their music programmes: Island Sound, Bay Radio, Smash Radio, Radio Calypso, Radju MAS and FM Bronja. RTK is again ranked highest for Religion programmes whilst Live FM is again ranked highest for Discussion programmes, whilst UNI Radio is ranked highest for the wide category covering 'Health/Beauty/Home/Law'.
- 6.4.4 In 1999 some changes in the perception of Maltese audiences were noticeable. Of particular note is the fact that some respondents still referred to Live FM even though it is currently off air whilst others assumed they should not consider it in their responses since it is not broadcasting, Radio Malta 1, Super 1 Radio, Radio 101 are again ranked highest for Local News; Radio Malta 2 is ranked highest in Religion; again a number of stations were ranked first for their music programmes: Island Sound, Bay Radio, Smash Radio, Radio Calypso, Radju MAS, FM Bronja and Capital Radio. RTK is again ranked highest for Religion programmes whilst Live FM is again ranked highest for Discussion programmes. It is interesting how many radio stations have been ranked second for the Foreign News programme: Radio Malta 1, Super 1, Radio 101, Island Sound, Smash and Radio Calypso. RTK has been ranked second for its Discussion Programmes.
- 6.4.5 The figures in the above four Tables, and the further breakdowns provided in the full Table Appendix for the 1999 study, need to be interpreted with a lot of care. It is not correct to say that if two stations are both ranked highest for their music programmes, they are equally good in that particular programme segment: the relative score needs to be analysed against the projected station profile to see whether a particular station is meeting its stated objectives. The data in Table 6.3-4 for 1999 are graphically summarised in Figure 6.1.

#### Table 6.3-1.1: Radio Station Preferences for Different Programme Sectors (1996)

|                            | RM 1  | RM2  | SUPER 1 | 101  | IS   | .BAY  | RTK   | LIVE FM  | SMASH | CALYPSO  | UNI<br>RADIO | MAS  | NONE  | TOTAL  |
|----------------------------|-------|------|---------|------|------|-------|-------|----------|-------|----------|--------------|------|-------|--------|
|                            | %     | *    | %       | . %  | %    | %     | %     | <b>%</b> | %     | <b>%</b> | %            | *    | %     |        |
| Music                      | 6,90  | 2.40 | 13.80   | 4.80 | 5.00 | 10.20 | 8.90  | 1.50     | 17.70 | 8.10     | 0.90         | 2.30 | 17.50 | 100.00 |
| Discussions                | 8.70  | 3.10 | 19.20   | 2.60 | 0,50 | 0.50  | 19.90 | 4.90     | 0.40  | 0.60     | 0.40         | 0.40 | 38.80 | 100.00 |
| Sport                      | 5.40  | 3.00 | 13.90   | 3.10 | 1.00 | 1.80  | 4.00  | 1.90     | 1.90  | 1.30     | 0.00         | 0.30 | 62.40 | 100.00 |
| Money &<br>Business        | 4.60  | 1.70 | 7.10    | 1.00 | 0.40 | 0.50  | 2.30  | 0.60     | 0.10  | 0.40     | 0.30         | 0.00 | 81.00 | 100.00 |
| Culture                    | 6.30  | 2.40 | 11.80   | 2.20 | 0.10 | 0.30  | 10.80 | 1.00     | 0.10  | 0.50     | 0.60         | 0.10 | 63.80 | 100.00 |
| Health/Beau-<br>twhome/Law | 7.30  | 2.80 | 15.70   | 2.60 | 0.30 | 0.60  | 15.00 | 1,40     | 0.40  | 0.40     | 0.00         | 0 10 | 53.40 | 100.00 |
| Religion                   | 6.80  | 2.20 | 9.60    | 1 20 | 0.00 | 0.60  | 29.20 | 0.60     | 0.10  | 0.30     | 0.00         | 0.00 | 49,40 | 100.00 |
| Novels &<br>Ptays          | 10.00 | 2.80 | 14.70   | 2.20 | 0.00 | 0 10  | 5.30  | 0:50     | 0.10  | 0.30     | 0.00         | 0.00 | 64.00 | 100:00 |
| Children                   | 3.50  | 1.80 | 7.30    | 0.80 | 0.10 | 0.40  | 5.00  | 0.80     | 0.40  | 0.30     | 0.00         | 0.00 | 79.60 | 100.00 |
| Local News                 | 11.80 | 4 10 | 23.70   | 7,10 | 1.80 | 6.40  | 12.60 | 1.00     | 4.60  | 1.80     | 0.10         | 0.60 | 25.40 | 00.001 |
| Farsign<br>News            | 11.70 | 3.30 | 19.50   | 5.80 | 3.00 | 4.90  | 12.00 | 1.20     | 4.10  | 1.90     | 0.30         | 0.50 | 31.80 | 100.00 |
| Current<br>Affairs         | 6.70  | 2.60 | 14.40   | 4.50 | 0.90 | 2.10  | 7.80  | 1.40     | 0.80  | 0.90     | 0.10         | 0.00 | 57.80 | 100.00 |