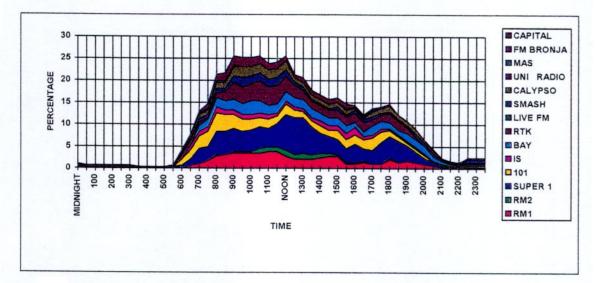

#### 7.4.0 Daily Audience Share

7.4.1 The following pages map in detail the daily average audience shares for Maltese Radio Stations during the week covered by this study. Each day of the week is analysed in turn. The figures for each half-hour slot represent the total audience numbers as a percentage of the total sub-sample for that day. It is to be noted that the brief by the Broadcasting Authority did not include an analysis of whether a particular station attracts the same persons for a number of time-slots or whether its audience is changing. As such, the very complicated computation of 'nonlisteners' is not included in this analysis. Thus these tables give no indication on the precise number of individuals from the population who did not tune into a particular radio station at all during a particular day. A note of caution is therefore apposite: one cannot add up the figures for each time-slot to reach a total percentage of audience share of the total Maltese population since persons listening at a particular time might, or might not be, the individuals listening during a different time-slot. However, included in the tables are statistics representing (a) the daily average audience, (b) the day's peak audience, (c) the standard deviation statistic for the channel, and, as has already been stated above (d) the average audience for transmission between 6.00 a.m. and midnight for those stations on air during that time and, in the case of Radju MAS and UNI Radio, for those hours within this time period when they were transmitting. The first two of these have already been analysed above; the third statistic is relevant because it gives an indication of the extent of audience fluctuation during a particular day, whilst the fourth is important because of the very low audiences registered for night radio broadcasts in Malta.