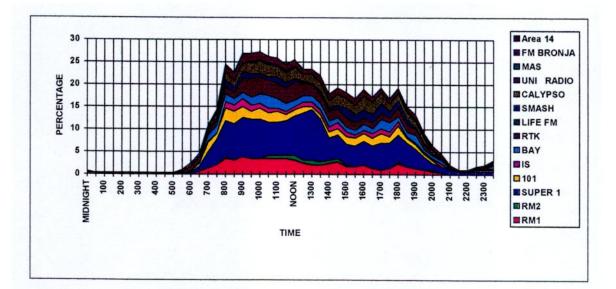

#### 7.1.0 General

- 7.1.1 Respondents taking part in the survey were again asked to indicate which radio programmes originating in Malta they had listened to on the two consecutive days prior to the interview. They were also specifically asked at what time they had listened to the radio, and this for every half hour of listening for the full twenty four hours of the day.
- 7.1.2 This chapter examines the findings on daily radio listening throughout the entire week as reported by respondents. The respective shares of the various radio stations result from the aggregated data. As explained in the Technical Report, each interviewee was asked to recall his or her previous day's (i.e. 'yesterday') listening on a half hourly basis. Each respondent was then asked to recall also the listening for the day before (i.e. 'the day before yesterday'). To ailow direct comparability with the 1995, 1996 1997 and 1998 studies, audience share was calculated as "the number of hours accumulated by the station (through the number of person-listening hours) during a given time interval (half hour slot) divided by the number of hours which the population potentially has at its disposal during that same interval". As with the studies since 1996, the only variation from this is in respect of University Radio and Radju MAS who share the same frequency and who do not transmit for twenty-fours each. Since these two stations do not transmit for the full 24 hours, the 'total potential number of hours available by the population' was matched with the respective station's opening and closing times, and the average worked out accordingly since a division by a number of hours in excess of what the station is actually transmitting obviously results in a distortion of facts. In line with the Authority's 1997 directive (see par. 2.4 above), a statistic for 'average' audience levels for 6.00 a.m. to midnight is also given in the daily Tables for 1999.
- 7.1.3 The Tables that follow are an aggregate of results by two different sub-samples, made up of a sub-sample composed of those who replied to the question on listening on the day preceding the interview ('yesterday') and of another sub-sample composed of those who replied in respect of the same day of the week, but did so two days later, i.e. they were asked to recall their listening for 'the day before yesterday'.

#### 7.2.0 Average Radio Audience Share

7.2.1 Table 7.1 and Fig. 7.1 present data on the daily average share by channel or group of channels as defined for the purpose of this study. The highest score for the daily average was this year again registered by Radio Super 1, at 3.70% (1996: 3.16%; 1997: 2.19%; 1998: 2.43%). The highest daily average for the station was registered on Thursday, with 3.87%. This was followed by RTK, with a daily average of 1.72% (1996: 2.22%; 1997: 1.57%; 1998: 1.88%); and Radio Malta 1 at 1.06 (1996: 1.56%; 1997: 1.25%; 1998: 1.63%), and Radio 101 at 1.27%

v(1996: 0.72%; 1997: 1.15%; 1998: 1.66%). It is interesting to note that Radio 101 continued to supersede Radio Malta 1 in 1999 as it had done in 1998.

|                                                      | RM 1 | RM2  | SUPER 1 | 101  | :s   | BAY  | RTK  | LIVE FM | SMASH | CALYPS | UNE   | MAS  | FM     | CAPITAL | NONE  | TOTA |
|------------------------------------------------------|------|------|---------|------|------|------|------|---------|-------|--------|-------|------|--------|---------|-------|------|
|                                                      |      |      |         |      |      |      |      |         |       | 0      | RADIO |      | BRONJA |         |       |      |
| Monday                                               | 1.07 | 0.20 | 4.43    | 1.52 | 0.11 | 0,92 | 1.71 | 0.00    | 0.57  | 0.62   | 0.00  | 0.47 | 0.17   | 0.51    | 88.36 | 100  |
| Tuesday                                              | 0.66 | 0.37 | 4.39    | 1.65 | 0.43 | 0.62 | 2.26 | 0.00    | 0.66  | 0.61   | 0.00  | 0.47 | 0.17   | 0.83    | 87.67 | 100  |
| Wednesday                                            | 0.99 | 0.21 | 3.63    | 1.44 | 0.62 | 1.03 | 1.48 | 0.00    | 0.84  | 0.96   | 0.04  | 0,15 | 0.09   | 0.83    | 88.05 | 100  |
| Thursday                                             | 1.34 | 0.17 | 3.87    | 0.98 | 0.55 | 0.87 | 1.65 | 0.00    | 0.59  | 1.17   | 0.06  | 0.10 | 0.00   | 0.76    | 88.34 | 100  |
| Friday                                               | 1.35 | 0.27 | 2.70    | 1.31 | 0,51 | 1.14 | 1.70 | 0.00    | 0.57  | 0.90   | 0.00  | 0,12 | 0.04   | 0.52    | 89.31 | 100  |
| Saturday                                             | 0.99 | 0.20 | 3.45    | 0.95 | 0.75 | 0.76 | 1.89 | 0.00    | 0.85  | 1 17   | 0.00  | 0.15 | 0.03   | 0.42    | 88.91 | 100  |
| Sunday                                               | 0.99 | 0.05 | 3.47    | 1.03 | 0.28 | 0.48 | 1.32 | 0.00    | 0.26  | 0.32   | 0.00  | 0.00 | 0.06   | 0.34    | 91.70 | 100  |
| - 19 <b>- 1</b> 9 - 19 - 19 - 19 - 19 - 19 - 19 - 19 |      |      |         |      |      |      |      |         |       |        |       |      |        |         |       |      |
| Daily<br>Average                                     | 1.06 | 0.21 | 3.70    | 1.27 | 0.46 | 0.83 | 1.72 | 0.00    | 0.62  | 0,82   | 0.01  | 0.21 | 0.08   | 0.60    | 88.91 | 100  |

Table 7.1: Daily Radio Average Audience Share 1999

Figure 7.1: Daily Radio Average Audience Share 1999