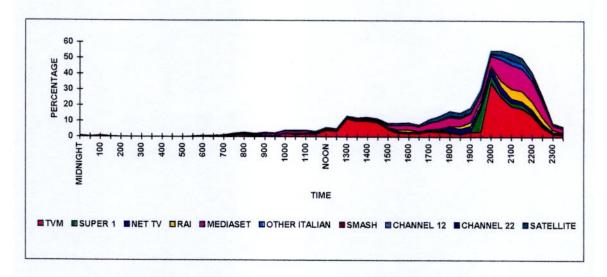

#### 7.4.0 Daily Audience Share

7.4.1 The following pages map in detail the daily average audience shares for Maltese Radio Stations during the week covered by this study. Each day of the week is analysed in turn. The figures for each half-hour slot represent the total audience numbers as a percentage of the total sub-sample for that day. It is to be noted that the brief by the Broadcasting Authority did not include an analysis of whether a particular station attracts the same persons for a number of time-slots or whether its audience is changing. As such, the very complicated computation of 'nonlisteners' is not included in this analysis. Thus these tables give no indication on the precise number of individuals from the population who did not tune into a particular radio station at all during a particular day. A note of caution is therefore apposite: one cannot add up the figures for each time-slot to reach a total percentage of audience share of the total Maltese population since persons listening at a particular time might, or might not be, the individuals listening during a different time-slot. However, included in the tables are statistics representing (a) the daily average audience, (b) the day's peak audience, (c) the standard deviation statistic for the channel, and, as has already been stated above (d) the average audience for transmission between 6.00 a.m. and midnight for those stations on air during that time and, in the case of Radju MAS and UNI Radio, for those hours within this time period when they were transmitting. The first two of these have already been analysed above; the third statistic is relevant because it gives an indication of the extent of audience fluctuation during a particular day, whilst the fourth is important because of the very low audiences registered for night radio broadcasts in Malta.