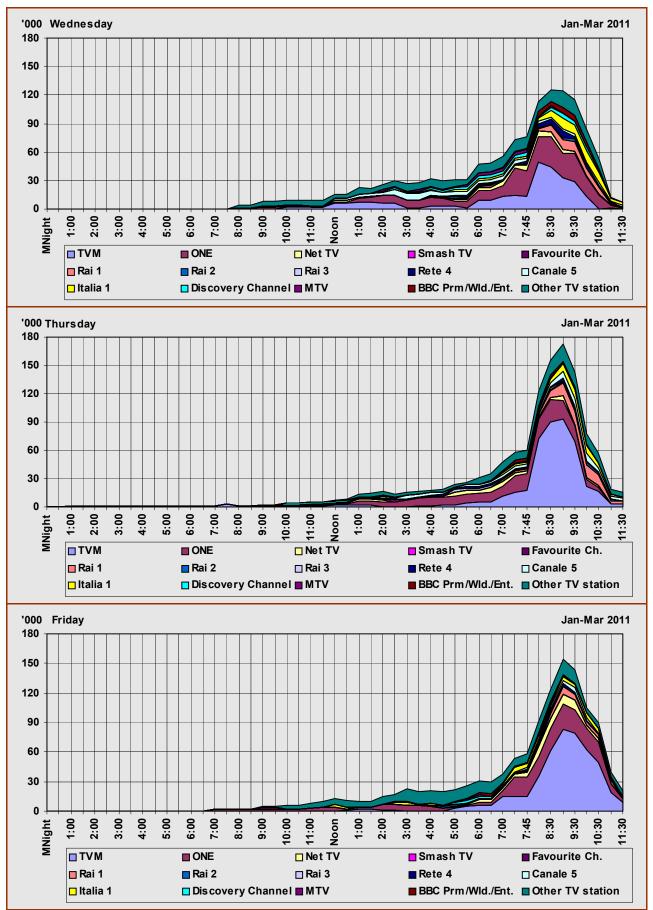

# **LIST OF FIGURES**

|                                                              |                                                                                                                        |                                                                                                                                                                                                                                                                                                                                                                                                                                                                                                                                                                                                                                                                                                                                                                                                                                                                                                                                                                                                                                                                                                            | Page                                                                                               |
|--------------------------------------------------------------|------------------------------------------------------------------------------------------------------------------------|------------------------------------------------------------------------------------------------------------------------------------------------------------------------------------------------------------------------------------------------------------------------------------------------------------------------------------------------------------------------------------------------------------------------------------------------------------------------------------------------------------------------------------------------------------------------------------------------------------------------------------------------------------------------------------------------------------------------------------------------------------------------------------------------------------------------------------------------------------------------------------------------------------------------------------------------------------------------------------------------------------------------------------------------------------------------------------------------------------|----------------------------------------------------------------------------------------------------|
| Fig.<br>Fig.<br>Fig.<br>Fig.<br>Fig.<br>Fig.<br>Fig.<br>Fig. | 3.1<br>3.2<br>3.3<br>3.4<br>3.5<br>3.6<br>4.1<br>4.2<br>5.1                                                            | Population Profile by Age: By Gender and By District [Jan-Mar 2011] Radio Reach By Quarters [Oct/Dec 2006-Jan/Mar 2011] Radio Reach by Broadcasting Station By Quarter [Jan/Mar 2009, 2010, 2011] Radio Reach by Broadcasting Station by Quarter [Oct/Dec 2007- Jan/Mar 2011] TV Reach by Quarter [Oct/Dec 2006 – Jan/Mar 2010] TV Reach by Broadcasting Station by Quarter [Jan/Mar 2009, 2010, 2011] TV Reach by Broadcasting Station by Quarter [Oct/Dec 2007 – Jan/Mar 2011] TV Reach by Broadcasting Station by Quarter [Oct/Dec 2010 – Jan/Mar 2011] TV Reception System by Quarter [Oct-Dec 2010 – Jan/Mar 2011] Teleshopping by Broadcasting Station by Quarter [Oct/Dec 2008 – Jan/Mar 2011] Teleshopping by Broadcasting Station [Oct/Dec 2010 – Jan/Mar 2011] Teleshopping by Broadcasting Station: By Gender, by Age Groups, and by District [Jan/Mar 2011]                                                                                                                                                                                                                                    | 4<br>5<br>6<br>7<br>10<br>11<br>12<br>16<br>19<br>22<br>23<br>25                                   |
| Fig.<br>Fig.<br>Fig.<br>Fig.<br>Fig.                         | 6.2<br>6.3.a-b<br>6.3.c-e<br>6.3.f-g<br>6.4<br>7.1<br>7.2<br>7.3.a-b<br>7.3.c-e<br>7.3.f-g<br>7.4<br>8.1<br>8.2<br>8.3 | Radio Weekday-Average Audience Share [Jan/Mar 2011] Radio Weekday Peak Audiences [Jan/Mar 2011] Radio Daily Audiences by Total and by Station: Mondays-Tuesdays Radio Daily Audiences by Total and by Station: Wednesdays-Fridays Radio Daily Audiences by Total and by Station: Saturdays-Sundays Radio Total Daily Average Audience [Jan/Mar 2011] TV Weekday-Average Audience Share [Jan/Mar 2011] TV Weekday Peak Audiences [Jan/Mar 2011] TV Daily Audiences by Total and by Station: Mondays-Tuesdays TV Daily Audiences by Total and by Station: Wednesdays-Fridays TV Daily Audiences by Total and by Station: Saturdays-Sundays TV Total Daily TV Average Audience [Jan/Mar 2011] Radio Daily Consumption by Hours and by Station [Jan/Mar 2011] Total Daily Radio Average Consumption by Hours [Oct/Dec 2006 – Jan/Mar 2011] TV Daily Consumption by Hours and by Station [Jan/Mar 2011] Total Daily TV Average Consumption by Hours [Oct/Dec 2006 – Jan/Mar 2011] Weighted Radio Consumption by Time Brackets: By Gender, by Age Groups, by Districts, by Weekdays and by Months [Jan/Mar 2011] | 27<br>28<br>29<br>30<br>31<br>32<br>34<br>35<br>36<br>37<br>38<br>39<br>40<br>41<br>43<br>44<br>46 |
| Fig.                                                         | 8.6                                                                                                                    | Weighted Radio Audiences by Station: By Gender, by Age Groups, by Districts, by Weekdays, and by Months [Jan/Mar 2011]                                                                                                                                                                                                                                                                                                                                                                                                                                                                                                                                                                                                                                                                                                                                                                                                                                                                                                                                                                                     | 48                                                                                                 |
| Fig.                                                         | 8.7                                                                                                                    | Weighted TV Consumption by Time Brackets: By Gender, by Age Groups, by Districts, by Weekdays and by Months [Jan/Mar 2011]                                                                                                                                                                                                                                                                                                                                                                                                                                                                                                                                                                                                                                                                                                                                                                                                                                                                                                                                                                                 | 49                                                                                                 |
| Fig.                                                         | 8.8                                                                                                                    | Weighted TV Audiences by Station: By Gender, by Age Groups, by Districts, by Weekdays, and by Months [Jan/Mar 2011]                                                                                                                                                                                                                                                                                                                                                                                                                                                                                                                                                                                                                                                                                                                                                                                                                                                                                                                                                                                        | 51                                                                                                 |
| Fig.<br>Fig.<br>Fig.<br>Fig.                                 | 8.10<br>8.11                                                                                                           | Children 12-14 year olds – TV Viewing by Weekday [Jan/Mar 2011] Children 12-14 yer olds – TV Viewing by Station [Jan/Mar 2011] Children 12-14 year olds – TV Viewing by Time-slot [Jan/Mar 2011] Programmes named by Station: By Gender, by Age Groups, and by District [Jan/Mar 2011]                                                                                                                                                                                                                                                                                                                                                                                                                                                                                                                                                                                                                                                                                                                                                                                                                     | 52<br>53<br>54<br>57                                                                               |