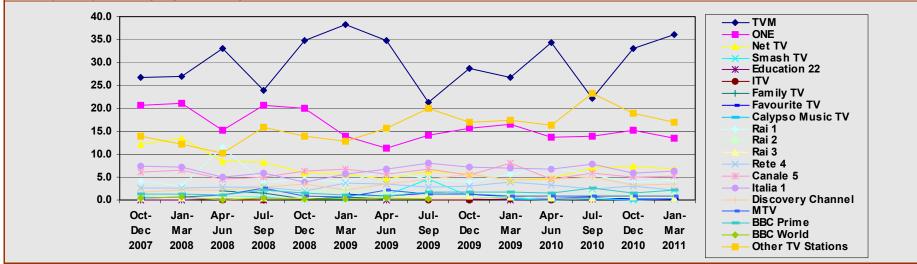

TABLE 3.3: RADIO REACH BY BROADCASTING STATION BY QUARTER [OCT/DEC 2007- JAN/MAR 2011]

|                         | Oct-Dec | Jan-Mar | Apr-Jun | Jul-Sep | Oct-Dec | Jan-Mar | Apr-Jun | Jul-Sep | Oct-Dec | Jan-Mar | Apr-Jun | Jul-Sep | Oct-Dec | Jan-Mar |
|-------------------------|---------|---------|---------|---------|---------|---------|---------|---------|---------|---------|---------|---------|---------|---------|
|                         | 2007    | 2008    | 2008    | 2008    | 2008    | 2009    | 2009    | 2009    | 2009    | 2010    | 2010    | 2010    | 2010    | 2011    |
| Radju Malta             | 7.5     | 7.5     | 6.5     | 11.2    | 6.3     | 6.6     | 6.3     | 8.28    | 7.89    | 6.98    | 7.61    | 8.14    | 6.80    | 8.91    |
| Radju Parlamenta 106.6  | 0.9     | 2.0     | 0.6     | 1.1     | 3.0     |         | 0.8     | 0.00    | 0.20    | 0.10    | 0.48    | 0.13    | 0.08    | 0.09    |
| Magic Radio             | 7.2     | 5.5     | 5.5     | 5.4     | 7.2     | 5.4     | 6.6     | 6.21    | 4.61    | 5.99    | 7.95    | 9.07    | 8.48    | 6.72    |
| ONE Radio               | 15.3    | 19.5    | 20.2    | 19.2    | 16.0    | 16.7    | 15.9    | 16.46   | 11.93   | 14.14   | 12.82   | 12.34   | 12.28   | 14.76   |
| Radio 101               | 6.7     | 8.4     | 5.8     | 5.1     | 4.9     | 6.0     | 4.3     | 4.66    | 6.03    | 4.84    | 4.26    | 3.97    | 3.60    | 4.04    |
| Bay Radio               | 15.5    | 16.2    | 17.1    | 14.8    | 16.4    | 18.8    | 23.2    | 22.67   | 26.56   | 23.46   | 20.13   | 21.34   | 19.76   | 17.95   |
| Calypso Radio           | 10.0    | 10.3    | 11.6    | 11.6    | 13.1    | 10.1    | 10.4    | 9.42    | 11.12   | 10.11   | 10.33   | 11.48   | 10.65   | 11.99   |
| RTK                     | 9.4     | 8.6     | 8.1     | 8.8     | 7.9     | 9.0     | 8.9     | 8.18    | 5.69    | 6.54    | 6.52    | 6.35    | 7.88    | 9.22    |
| Smash Radio             | 6.7     | 3.9     | 3.2     | 3.1     | 4.1     | 3.9     | 3.1     | 3.11    | 3.25    | 4.41    | 4.59    | 3.02    | 5.57    | 3.94    |
| Radju Marija            | 7.1     | 7.0     | 6.2     | 7.8     | 9.0     | 8.8     | 8.4     | 5.59    | 5.64    | 6.62    | 6.90    | 7.13    | 7.43    | 5.41    |
| Campus FM               | 2.0     | 1.1     | 1.0     | 0.5     | 0.5     | 0.6     | 0.9     | 1.24    | 1.22    | 0.71    | 0.63    | 1.56    | 1.26    | 1.31    |
| Vibe FM                 | 4.7     | 3.7     | 4.7     | 3.4     | 4.0     | 4.0     | 3.1     | 4.76    | 5.27    | 6.86    | 8.97    | 8.02    | 8.10    | 6.43    |
| XFM                     | 2.8     | 3.2     | 6.8     | 4.3     | 5.4     | 5.7     | 4.0     | 4.76    | 5.55    | 5.08    | 5.05    | 4.58    | 4.96    | 3.82    |
| Community Stations      | 3.1     | 2.4     | 2.0     | 1.8     | 1.1     | 2.3     | 3.0     | 3.42    | 3.90    | 3.01    | 2.99    | 2.28    | 1.92    | 2.90    |
| Foreign &/Other Station | 1.1     | 0.9     | 0.7     | 1.8     | 1.0     | 1.0     | 0.9     | 1.24    | 1.15    | 1.16    | 0.76    | 0.60    | 1.21    | 2.52    |
|                         | 100.0   | 100.0   | 100.0   | 100.0   | 100.0   | 100.0   | 100.0   | 100.0   | 100.0   | 100.0   | 100.0   | 100.0   | 100.0   | 100.0   |

Totals may not tally due to weighting and rounding off

FIGURE 3.3 RADIO REACH BY BROADCASTING STATION BY QUARTER [OCT/DEC 2007- JAN/MAR 2011]