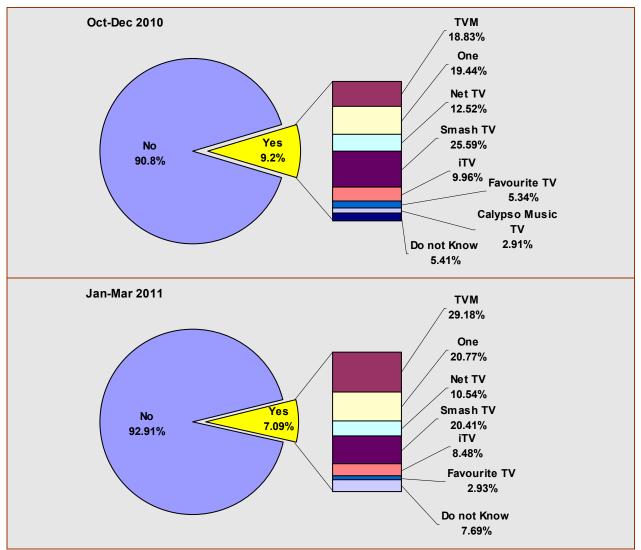

2     | 3.59  | 1.81  | 2.39  | 1.87  | 3.58  |         |         |       |         |
| Do not know              | 3.55     | 5.79      | 5.93     | 7.18  | 2.95  | 9.70  | 6.68  | 4.00  | 5.41    | 1,795   | 7.69  | 2,000   |
|                          | 100%     | 100%      | 100%     | 100%  | 100%  | 100%  | 100%  | 100%  | 100%    | 33,163  | 100%  | 25999   |
| 1%=                      |          | 386       | 271      | 387   | 335   | 308   | 325   | 376   |         |         |       |         |
| Totala may not tally due | to waint | stina and | Iroundin | a off |       |       |       |       |         |         |       |         |

Totals may not tally due to weighting and rounding off



FIGURE 5.1: TELESHOPPING BY BROADCASTING STATION BY QUARTER [OCT/DEC 2010 – JAN/MAR 2011]



FIGURE 5.2: TELESHOPPING BY BROADCASTING STATION [OCT/DEC 2010 – JAN/MAR 2011]

## 5.1 TELESHOPPING BY GENDER, BY AGE GROUPS, AND BY DISTRICT

During this broadcasting period the highest number of viewers watching teleshopping was registered by TVM attaining the highest number for males and females especially those of the 30-49 age bracket. Females exceed males by 3.25:1 [F: 53.23%; M: 16.77%]; while those in the 50-64 age group were the most viewers [30.01%]; followed by those in the 65-79 age group [29.87%] and the 30-49 age group [22.88%]. Of concern is the amount of children aged 12-14 watching teleshopping: as much as 4.15% of all 12-14 year olds. By district, the Northern Harbour area registered the largest amount of teleshopping viewers [28.90%] while the Southern Harbour area ran