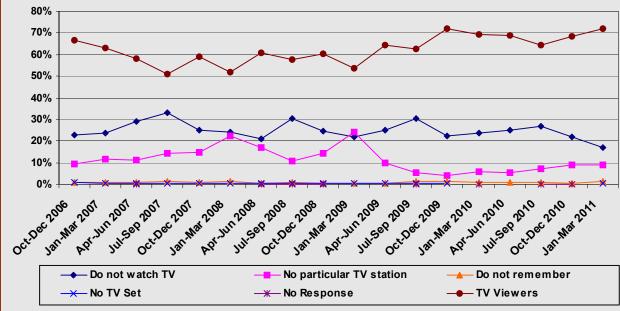

#### 3.1 Radio Reach

This data has been repeatedly monitored since October 2006. Radio zapping with "No Particular Radio Station" has maintained the less than 10% of all those interviewed – reaching its lowest mark of 1.034% during the assessment period October-December 2009; while regular radio listening has maintained the just over the 50% level since July-September 2009. There was a 2.3% increase of radio listeners over the previous assessment period of October-December 2010; while there was a 0.94% decrease over the same period last year – see summary Table and Figure 3.1 below and Tables 3.1-3 in Part Two and Part Three. What is evident is that radio listeners have constantly exceeded non listeners by about 5% for the past six broadcasting seasons since April-June 2009.

Table 3.1: Sample Radio Reach By Quarters [Oct/Dec 2006 – Jan/Mar 2011]

|              | Do not Listen | No Particular | Do not   | No       | Radio     |
|--------------|---------------|---------------|----------|----------|-----------|
|              | to Radio      | Radio Station | Remember | -        |           |
|              |               |               |          | Response | Listeners |
| Oct-Dec 2006 | 43.982%       | 3.939%        | 0.875%   |          | 51.204%   |
| Jan-Mar 2007 | 48.049%       | 5.909%        | 0.780%   |          | 45.262%   |
| Apr-Jun 2007 | 44.469%       | 7.190%        | 0.774%   | 0.111%   | 47.456%   |
| Jul-Sep 2007 | 47.222%       | 7.667%        | 0.889%   | 0.111%   | 44.111%   |
| Oct-Dec 2007 | 48.482%       | 5.301%        | 1.104%   |          | 45.113%   |
| Jan-Mar 2008 | 44.080%       | 9.116%        | 1.390%   |          | 45.414%   |
| Apr-Jun 2008 | 46.369%       | 7.151%        | 1.061%   | 0.056%   | 45.363%   |
| Jul-Sep 2008 | 46.584%       | 3.727%        | 0.113%   | 0.226%   | 49.351%   |
| Oct-Dec 2008 | 47.629%       | 4.687%        | 0.218%   |          | 47.466%   |
| Jan-Mar 2009 | 46.335%       | 7.331%        | 0.448%   |          | 45.887%   |
| Apr-Jun 2009 | 45.836%       | 4.357%        | 0.662%   |          | 49.145%   |
| Jul-Sep 2009 | 43.747%       | 2.676%        | 0.819%   |          | 52.758%   |
| Oct-Dec 2009 | 44.070%       | 1.034%        | 0.381%   | 0.054%   | 54.461%   |
| Jan-Mar 2010 | 42.389%       | 3.167%        | 0.389%   |          | 54.056%   |
| Apr-Jun 2010 | 42.276%       | 2.584%        | 0.715%   |          | 54.426%   |
| Jul-Sep 2010 | 42.452%       | 3.760%        | 0.327%   | 0.218%   | 53.243%   |
| Oct-Dec 2010 | 44.856%       | 3.702%        | 0.490%   | 0.163%   | 50.789%   |
| Jan-Mar 2011 | 42.611%       | 3.667%        | 0.500%   | 0.111%   | 53.111%   |

FIGURE 3.1: SAMPLE RADIO REACH BY QUARTERS [OCT/DEC 2006 – JAN/MAR 2011]

The total number of radio listeners [i.e. excluding those who "do not listen to radio"; "did not remember"; "did not follow any particular radio station"; and "no reply" – **and excluding the amount of time followed by each listener**] were analysed by broadcasting station and the data is summerised in Table and Figure 3.2 below. This data gives the effective percentage of radio listeners that each radio broadcasting station has attracted. Similar to previous assessment periods the number of radio listeners captured by each broadcasting station has been maintained throughout with Bay Radio attaining the highest percentage average of 17.95% of total listeners; ONE Radio obtained the second overall average of 14.76%; while Calypso Radio attained the third best average audience reach of 11.99% of all radio listeners.