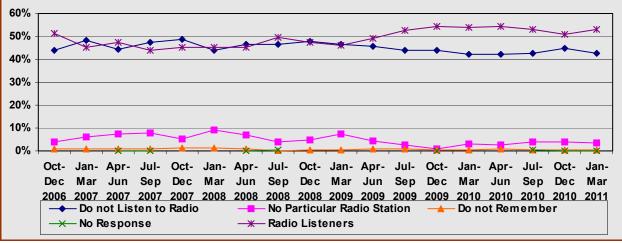

#### 3.1 Radio Reach

This data has been repeatedly monitored since October 2006. Radio zapping with "No Particular Radio Station" has maintained the less than 10% of all those interviewed – reaching its lowest mark of 1.034% during the assessment period October-December 2009; while regular radio listening has maintained the just over the 50% level since July-September 2009. There was a 2.3% increase of radio listeners over the previous assessment period of October-December 2010; while there was a 0.94% decrease over the same period last year – see summary Table and Figure 3.1 below and Tables 3.1-3 in Part Two and Part Three. What is evident is that radio listeners have constantly exceeded non listeners by about 5% for the past six broadcasting seasons since April-June 2009.

Table 3.1: Sample Radio Reach By Quarters [Oct/Dec 2006 – Jan/Mar 2011]

|              | Do not Listen | No Particular | Do not   | No       | Radio     |
|--------------|---------------|---------------|----------|----------|-----------|
|              | to Radio      | Radio Station | Remember | -        |           |
|              |               |               |          | Response | Listeners |
| Oct-Dec 2006 | 43.982%       | 3.939%        | 0.875%   |          | 51.204%   |
| Jan-Mar 2007 | 48.049%       | 5.909%        | 0.780%   |          | 45.262%   |
| Apr-Jun 2007 | 44.469%       | 7.190%        | 0.774%   | 0.111%   | 47.456%   |
| Jul-Sep 2007 | 47.222%       | 7.667%        | 0.889%   | 0.111%   | 44.111%   |
| Oct-Dec 2007 | 48.482%       | 5.301%        | 1.104%   |          | 45.113%   |
| Jan-Mar 2008 | 44.080%       | 9.116%        | 1.390%   |          | 45.414%   |
| Apr-Jun 2008 | 46.369%       | 7.151%        | 1.061%   | 0.056%   | 45.363%   |
| Jul-Sep 2008 | 46.584%       | 3.727%        | 0.113%   | 0.226%   | 49.351%   |
| Oct-Dec 2008 | 47.629%       | 4.687%        | 0.218%   |          | 47.466%   |
| Jan-Mar 2009 | 46.335%       | 7.331%        | 0.448%   |          | 45.887%   |
| Apr-Jun 2009 | 45.836%       | 4.357%        | 0.662%   |          | 49.145%   |
| Jul-Sep 2009 | 43.747%       | 2.676%        | 0.819%   |          | 52.758%   |
| Oct-Dec 2009 | 44.070%       | 1.034%        | 0.381%   | 0.054%   | 54.461%   |
| Jan-Mar 2010 | 42.389%       | 3.167%        | 0.389%   |          | 54.056%   |
| Apr-Jun 2010 | 42.276%       | 2.584%        | 0.715%   |          | 54.426%   |
| Jul-Sep 2010 | 42.452%       | 3.760%        | 0.327%   | 0.218%   | 53.243%   |
| Oct-Dec 2010 | 44.856%       | 3.702%        | 0.490%   | 0.163%   | 50.789%   |
| Jan-Mar 2011 | 42.611%       | 3.667%        | 0.500%   | 0.111%   | 53.111%   |

FIGURE 3.1: SAMPLE RADIO REACH BY QUARTERS [OCT/DEC 2006 – JAN/MAR 2011]

The total number of radio listeners [i.e. excluding those who "do not listen to radio"; "did not remember"; "did not follow any particular radio station"; and "no reply" – **and excluding the amount of time followed by each listener**] were analysed by broadcasting station and the data is summerised in Table and Figure 3.2 below. This data gives the effective percentage of radio listeners that each radio broadcasting station has attracted. Similar to previous assessment periods the number of radio listeners captured by each broadcasting station has been maintained throughout with Bay Radio attaining the highest percentage average of 17.95% of total listeners; ONE Radio obtained the second overall average of 14.76%; while Calypso Radio attained the third best average audience reach of 11.99% of all radio listeners.