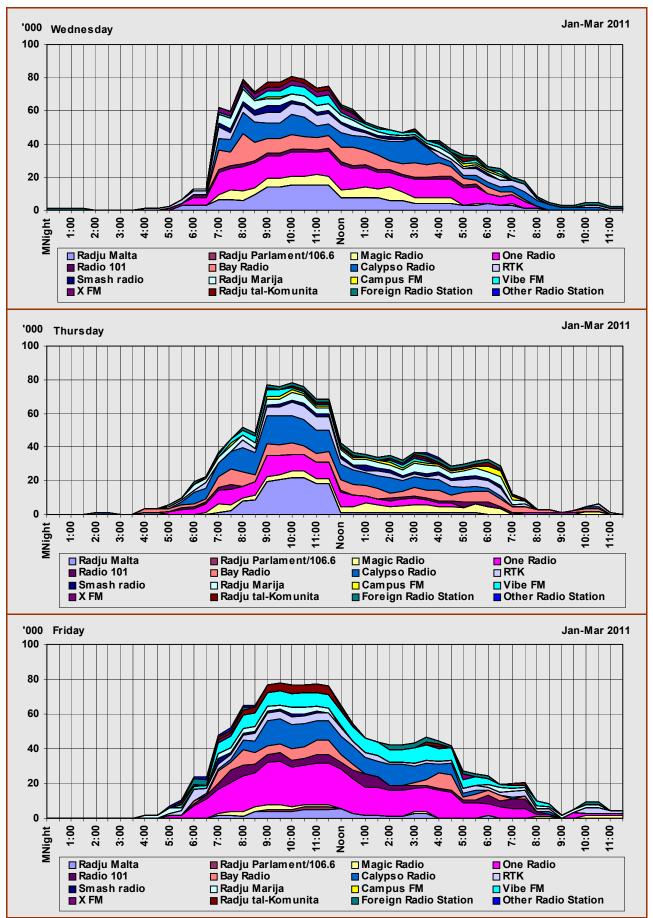

mpus FM 4,498 Vibe FM 9,962 9,084 X FM **Community Stations** 4,549 Foreign Radio Station 3,313 Other Radio Station 3,853

FIGURE 6.2: RADIO WEEKDAY PEAK AUDIENCES [JAN/MAR 2011]

#### **6.3 DAILY AUDIENCE SHARE**

The following figures map in detail the daily audience shares for radio broadcasting stations at half-hour intervals. The Figures 6.3.a - 6.3.g below are taken from Tables 6.3.a - 6.3.g in Part Two of this report, which represent the total audience counts as a percentage of the total for each particular week-day. Included in the tables are statistics for (a) the daily average audience; (b) the highest daily peak audience; and (c) the standard deviation – for each particular broadcasting station.



FIGURE 6.3.A-B: RADIO DAILY AUDIENCES BY TOTAL AND BY STATION: MONDAYS-TUESDAYS



FIGURE 6.3.C-E: RADIO DAILY AUDIENCES BY TOTAL AND BY STATION: WEDNESDAY - FRIDAY



FIGURE 6.3.F-G: RADIO DAILY AUDIENCES BY TOTAL AND BY STATION: SATURDAY - SUNDAY

## **6.4 RADIO AUDIENCE SHARE**

Taking all the audiences for all the weekdays, the daily average radio audience share attained by each broadcasting station is shown in Table 6.3 and Figure 6.4 below, and Table 6.4 in Part Two.

TABLE 6.3: RADIO TOTAL DAILY AVERAGE AUDIENCE BY QUARTER [OCT/DEC 2009 – JAN/MAR 2011]

| TABLE GIGITORS    | <del></del> | ,,,,                  |             |           |           |           |               |     |             |              |           | •                          | **** |                       |                  |
|-------------------|-------------|-----------------------|---