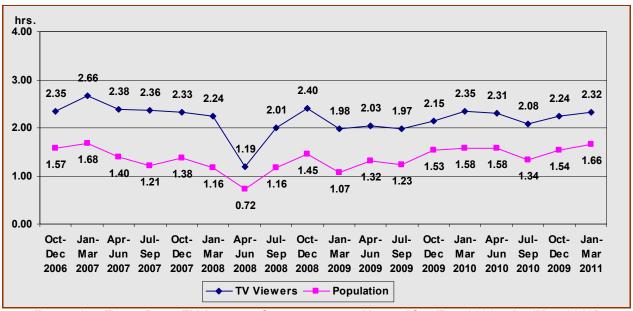

#### 3.1 Radio Reach

This data has been repeatedly monitored since October 2006. Radio zapping with "No Particular Radio Station" has maintained the less than 10% of all those interviewed – reaching its lowest mark of 1.034% during the assessment period October-December 2009; while regular radio listening has maintained the just over the 50% level since July-September 2009. There was a 2.3% increase of radio listeners over the previous assessment period of October-December 2010; while there was a 0.94% decrease over the same period last year – see summary Table and Figure 3.1 below and Tables 3.1-3 in Part Two and Part Three. What is evident is that radio listeners have constantly exceeded non listeners by about 5% for the past six broadcasting seasons since April-June 2009.

Table 3.1: Sample Radio Reach By Quarters [Oct/Dec 2006 – Jan/Mar 2011]

|              | Do not Listen | No Particular | Do not   | No       | Radio     |
|--------------|---------------|---------------|----------|----------|-----------|
|              | to Radio      | Radio Station | Remember | -        |           |
|              |               |               |          | Response | Listeners |
| Oct-Dec 2006 | 43.982%       | 3.939%        | 0.875%   |          | 51.204%   |
| Jan-Mar 2007 | 48.049%       | 5.909%        | 0.780%   |          | 45.262%   |
| Apr-Jun 2007 | 44.469%       | 7.190%        | 0.774%   | 0.111%   | 47.456%   |
| Jul-Sep 2007 | 47.222%       | 7.667%        | 0.889%   | 0.111%   | 44.111%   |
| Oct-Dec 2007 | 48.482%       | 5.301%        | 1.104%   |          | 45.113%   |
| Jan-Mar 2008 | 44.080%       | 9.116%        | 1.390%   |          | 45.414%   |
| Apr-Jun 2008 | 46.369%       | 7.151%        | 1.061%   | 0.056%   | 45.363%   |
| Jul-Sep 2008 | 46.584%       | 3.727%        | 0.113%   | 0.226%   | 49.351%   |
| Oct-Dec 2008 | 47.629%       | 4.687%        | 0.218%   |          | 47.466%   |
| Jan-Mar 2009 | 46.335%       | 7.331%        | 0.448%   |          | 45.887%   |
| Apr-Jun 2009 | 45.836%       | 4.357%        | 0.662%   |          | 49.145%   |
| Jul-Sep 2009 | 43.747%       | 2.676%        | 0.819%   |          | 52.758%   |
| Oct-Dec 2009 | 44.070%       | 1.034%        | 0.381%   | 0.054%   | 54.461%   |
| Jan-Mar 2010 | 42.389%       | 3.167%        | 0.389%   |          | 54.056%   |
| Apr-Jun 2010 | 42.276%       | 2.584%        | 0.715%   |          | 54.426%   |
| Jul-Sep 2010 | 42.452%       | 3.760%        | 0.327%   | 0.218%   | 53.243%   |
| Oct-Dec 2010 | 44.856%       | 3.702%        | 0.490%   | 0.163%   | 50.789%   |
| Jan-Mar 2011 | 42.611%       | 3.667%        | 0.500%   | 0.111%   | 53.111%   |

FIGURE 3.1: SAMPLE RADIO REACH BY QUARTERS [OCT/DEC 2006 – JAN/MAR 2011]

The total number of radio listeners [i.e. excluding those who "do not listen to radio"; "did not remember"; "did not follow any particular radio station"; and "no reply" – **and excluding the amount of time followed by each listener**] were analysed by broadcasting station and the data is summerised in Table and Figure 3.2 below. This data gives the effective percentage of radio listeners that each radio broadcasting station has attracted. Similar to previous assessment periods the number of radio listeners captured by each broadcasting station has been maintained throughout with Bay Radio attaining the highest percentage average of 17.95% of total listeners; ONE Radio obtained the second overall average of 14.76%; while Calypso Radio attained the third best average audience reach of 11.99% of all radio listeners.