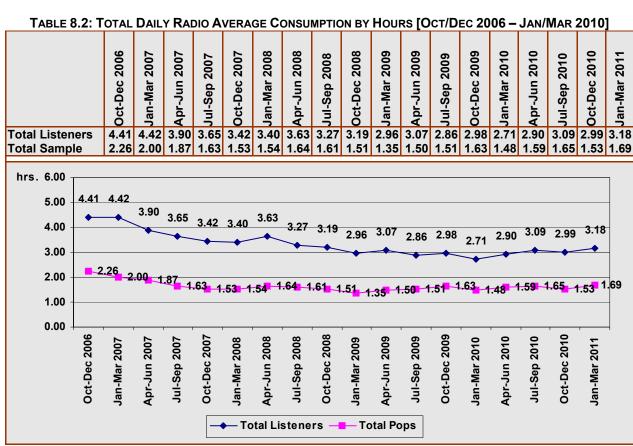

total sample of people interviewed including those who did not listen to radio, the overall average hours of radio listening spent by consumers for this period stands at **1.69 hrs** every day.

This data has been compiled using similar data collection and analysis methods since October 2006. Taking all the data by quarter it can be seen that the total number of hours that regular radio listeners spent listening to programmes has decreased by more than 27.89% from 4.41hrs for Oct-Dec 2006 to 3.18 hrs for this period under assessment. Taking the total sample [i.e. including those who do not listen to radio] the overall decrease for the whole period from 2006 to-date is of 25.22% indicating that more people are turning to other forms of media platforms – see Table 8.2 and Figure 8.2 below.



FIGURE 8.2: TOTAL DAILY RADIO AVERAGE CONSUMPTION BY HOURS [OCT/DEC 2006 - JAN/MAR 2011]

The total number of hours spent by the consumers registered for each broadcasting station, divided by the total number of consumers per station for all the yearly quarters from October-December 2006 are listed in Table 8.3 below.

Table 8.3: Total Daily Radio Average Consumption by Hours: By Station [Oct/Dec 2006 – Jan/Mar 2011]

|                         |              |              |              |              |              |              |              | /AIN/II      | .,           |              |              |              |              |              |              |              |              |              |
|-------------------------|--------------|--------------|--------------|------