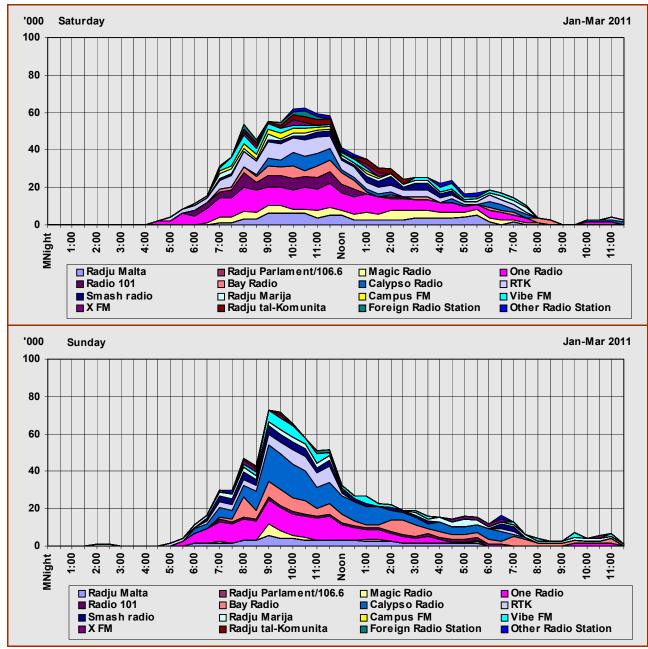

tion 3,313 Other Radio Station 3,853

FIGURE 6.2: RADIO WEEKDAY PEAK AUDIENCES [JAN/MAR 2011]

#### **6.3 DAILY AUDIENCE SHARE**

The following figures map in detail the daily audience shares for radio broadcasting stations at half-hour intervals. The Figures 6.3.a - 6.3.g below are taken from Tables 6.3.a - 6.3.g in Part Two of this report, which represent the total audience counts as a percentage of the total for each particular week-day. Included in the tables are statistics for (a) the daily average audience; (b) the highest daily peak audience; and (c) the standard deviation – for each particular broadcasting station.



FIGURE 6.3.A-B: RADIO DAILY AUDIENCES BY TOTAL AND BY STATION: MONDAYS-TUESDAYS



FIGURE 6.3.C-E: RADIO DAILY AUDIENCES BY TOTAL AND BY STATION: WEDNESDAY - FRIDAY



FIGURE 6.3.F-G: RADIO DAILY AUDIENCES BY TOTAL AND BY STATION: SATURDAY - SUNDAY

## **6.4 RADIO AUDIENCE SHARE**

Taking all the audiences for all the weekdays, the daily average radio audience share attained by each broadcasting station is shown in Table 6.3 and Figure 6.4 below, and Table 6.4 in Part Two.

TABLE 6.3: RADIO TOTAL DAILY AVERAGE AUDIENCE BY QUARTER [OCT/DEC 2009 – JAN/MAR 2011]

| TABLE GIGITORS    | <del></del> | ,,,,                  |             |           |           |           |               |     |             |              |           | •                          | **** |                       |                  |
|-------------------|-------------|-----------------------|-------------|-----------|-----------|-----------|---------------|-----|-------------|--