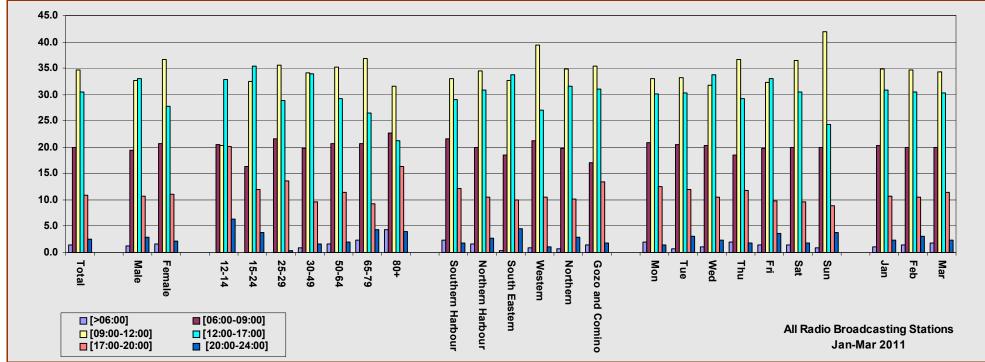

#### 3.1.1 Radio Reach by Gender, by Age Groups, and by District

Bay Radio is the most preferred station, exceeding the second preferred station, ONE Radio, by 1.19%; while Calypso Radio was the third most preferred station following ONE Radio by 2.77%.

These rankings are not the same for both Males and Female listeners – while Bay Radio was the most preferred station by male audiences, female audiences preferred ONE Radio which very marginally exceeded Bay Radio by only 0.44%. The third most preferred station was Calypso Radio for male audiences while Radju Malta was the third most preferred station by females.

Analysed by age groups, there is a consistent marked distinction between those under 50 years old and those 50+ years old: while the former's preferences centre on music radio stations, those over 50 years old prefer more diverse-programme based radio stations. For this period this trend continued with Bay Radio attracting the highest percentages of all audiences under 50 years old. The second and third pererences of all the lower four age-groups went to different stations as Vibe [second for 15-24 and 25-29]; Calypso Radio [second for 30-49 and third for 12-14]; Smash Radio [third for 14-24]; XFM [third for 25-29]; and Magic Radio [third for 30-49].

Of interest were those listeners over 80 years old whose first preference went for RTK at 30.24% followed by ONE Radio at 21.35% and Radju Malta with 19.49% of that age group. This diversity in station reach indicates that although national broadcasting radio stations nearly all cover demographics by gender and age group, they are clearly targeting sectoral groups within the local radio broadcasting scenario.

Analysed by district, Bay Radio was the most preferred station in four districts and the second most preferred station in the other two districts [Southern Harbour and South Eastern]; while ONE Radio was the most preferred station in the latter two districts – see Table 3.4 below. Of note is the reach in Gozo & Comino: while in previous assessments radio reach was always highest for either Radio Marija and/or RTK, both religious-oriented broadcasting stations, the trend for lighter radio programmes on other stations registered for April-June 2010 seems to be taking hold of radio listeners. Although religious stations are still predominantly high in Gozo and Comino with RTK ranking second with 14.66%, Bay Radio attracted a larger percentage of 16.57% while ONE Radio attracted the third largest group with 11.84% which was followed by Radju Malta [9.71%]; Vibe [7.76%]; Foreign Stations [5.92%]; and Radju Marija [5.42%] – a clear indication that lighter-content broadcasting stations are also attracting higher audiences in Gozo and Comino.