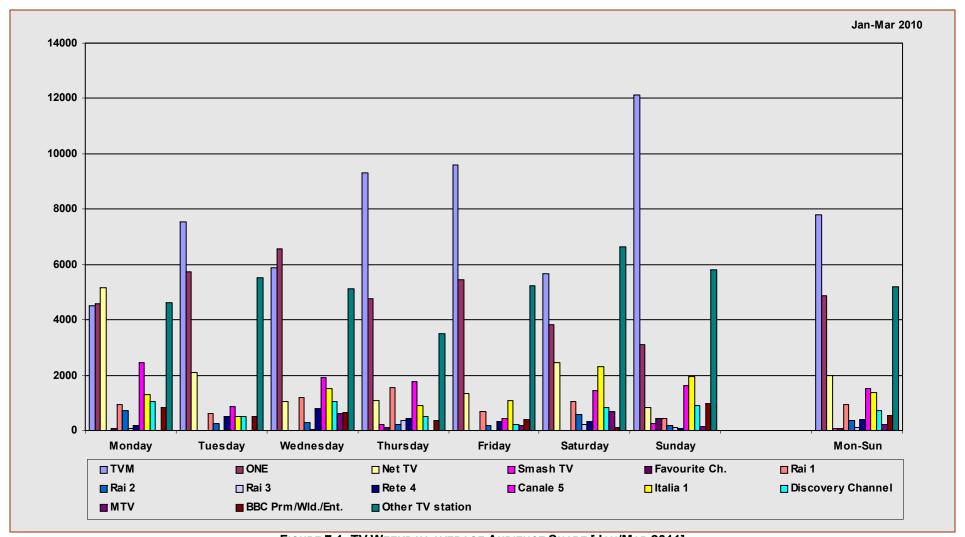

FIGURE 3.1: SAMPLE RADIO REACH BY QUARTERS [OCT/DEC 2006 – JAN/MAR 2011]

The total number of radio listeners [i.e. excluding those who "do not listen to radio"; "did not remember"; "did not follow any particular radio station"; and "no reply" – **and excluding the amount of time followed by each listener**] were analysed by broadcasting station and the data is summerised in Table and Figure 3.2 below. This data gives the effective percentage of radio listeners that each radio broadcasting station has attracted. Similar to previous assessment periods the number of radio listeners captured by each broadcasting station has been maintained throughout with Bay Radio attaining the highest percentage average of 17.95% of total listeners; ONE Radio obtained the second overall average of 14.76%; while Calypso Radio attained the third best average audience reach of 11.99% of all radio listeners.