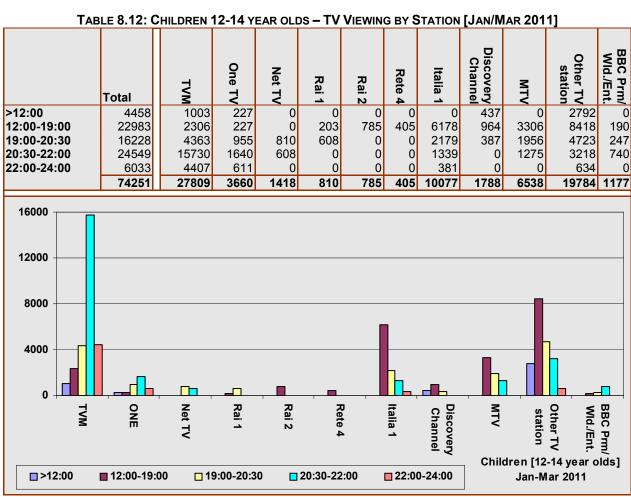

|
| ☐ >12:00<br>☐ 20:30-22                   | _          | 12:00-19:0<br>122:00-24:0 | _        | <u>≨</u><br>19:00-20 | :30 (   | Ti.<br>Children [1: | ຜ<br>2-14 year ເ<br>Mar 2011 | olds] |
| 20:30-22                                 | .00        | 1 22:00-24:0              | U        |                      |         | Jali-i              | 11 40 1 1                    |       |

FIGURE 8.9: CHILDREN 12-14 YEAR OLDS - TV VIEWING BY WEEKDAY [JAN/MAR 2011]

Analyzed by broadcasting station, TVM was the most watched channel by 12-14year olds, followed by Disney Channel, Italia 1 and ONE TV. Although TVM's audiences were highest for 12-14 year olds post the watershed, the Disney Channel was mostly followed during children's broadcast hours up to 7:00pm – see Table 8.12 and 8.13 below:



FIGURE 8.10: CHILDREN 12-14 YEAR OLDS - TV VIEWING BY STATION [JAN/MAR 2011]

Analysed by time slot, no 12-14 year olds were registered as televiewers before 07:30am and the stations mostly followed by noon were Disney Channel and TVM. Audiences again peak at around 4:00pm with a more range of foreign stations as Italia 1 and MTV. However, audiences start to peak most at 8:00pm with the highest being registered at 9:00pm for TVM, followed by Disney Channel and Italia 1 – see Table 8.13 below.

|                                                                                                       | TA                                                                       | BLE 8.                                               | 13: Cı                                                    | HIL