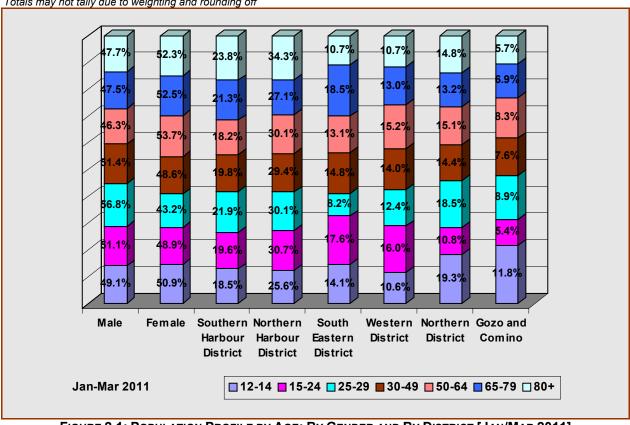

Tables and Figure 2.1 below give the profile of the sample by age group, by gender and district. Further details about sample distribution are given in Tables 1.1 to 1.3 in Part Two and Part Three of this report.

TABLE 2.1: POPULATION PROFILE BY AGE: BY GENDER AND BY DISTRICT [JAN/MAR 2011]

|       |         | GEN     | DER     | DISTRICT |          |         |         |          |          |  |
|-------|---------|---------|---------|----------|----------|---------|---------|----------|----------|--|
| AGE   |         |         |         | SOUTHERN | Northern | South   |         |          | GOZO AND |  |
| GROUP | TOTAL   | MALE    | FEMALE  | HARBOUR  | HARBOUR  | EASTERN | WESTERN | NORTHERN | COMINO   |  |
| 12-14 | 23,089  | 11,343  | 11,746  |          | 5,915    | 3,263   | 2,456   | 4,464    | 2,716    |  |
|       | 6.3%    | 6.2%    | 6.4%    |          | 5.5%     | 6.0%    | 4.8%    | 8.5%     | 9.8%     |  |
|       | 100.0%  | 49.1%   | 50.9%   |          |          | 14.1%   | 10.6%   | 19.3%    | 11.8%    |  |
| 15-24 | 57,320  | 29,267  | 28,054  | 11,209   | 17,585   | 10,091  | 9,148   | 6,195    | 3,093    |  |
|       | 15.6%   | 16.1%   | 15.2%   | 15.4%    | 16.3%    | 18.6%   | 17.8%   | 11.8%    | 11.1%    |  |
|       | 100.0%  | 51.1%   | 48.9%   | 19.6%    | 30.7%    | 17.6%   | 16.0%   | 10.8%    | 5.4%     |  |
| 25-29 | 21,722  | 12,333  | 9,389   | 4,748    | 6,530    | 1,789   | 2,698   | 4,027    | 1,931    |  |
|       | 5.9%    | 6.8%    | 5.1%    | 6.5%     | 6.1%     | 3.3%    | 5.3%    | 7.6%     | 7.0%     |  |
|       | 100.0%  | 56.8%   | 43.2%   | 21.9%    | 30.1%    | 8.2%    | 12.4%   | 18.5%    | 8.9%     |  |
| 30-49 | 111,033 | 57,035  | 53,998  | 21,995   | 32,648   | 16,461  | 15,550  | 15,965   | 8,414    |  |
|       | 30.3%   | 31.4%   | 29.2%   |          | 30.3%    | 30.3%   | 30.3%   | 30.3%    | 30.3%    |  |
|       | 100.0%  | 51.4%   | 48.6%   | 19.8%    | 29.4%    | 14.8%   | 14.0%   | 14.4%    |          |  |
| 50-64 | 85,989  | 39,848  | 46,142  | 15,663   | 25,918   | 11,268  | 13,050  | 12,947   | 7,144    |  |
|       | 23.5%   | 21.9%   | 25.0%   | 21.6%    | 24.0%    | 20.7%   | 25.4%   | 24.6%    | 25.7%    |  |
|       | 100.0%  | 46.3%   | 53.7%   | 18.2%    | 30.1%    | 13.1%   | 15.2%   | 15.1%    | 8.3%     |  |
| 65-79 | 54,159  | 25,744  | 28,415  | 11,562   | 14,667   | 10,042  | 7,029   | 7,133    | 3,725    |  |
|       | 14.8%   | 14.2%   | 15.4%   | 15.9%    | 13.6%    | 18.5%   | 13.7%   | 13.5%    | 13.4%    |  |
|       | 100.0%  | 47.5%   | 52.5%   |          | 27.1%    | 18.5%   | 13.0%   | 13.2%    | 6.9%     |  |
| 80+   | 13,190  | 6,295   | 6,895   | 3,142    | 4,524    | 1,410   | 1,405   | 1,958    | 750      |  |
|       | 3.6%    | 3.5%    | 3.7%    | 4.3%     | 4.2%     | 2.6%    | 2.7%    | 3.7%     | 2.7%     |  |
|       | 100.0%  | 47.7%   | 52.3%   | 23.8%    | 34.3%    | 10.7%   | 10.7%   | 14.8%    | 5.7%     |  |
|       |         |         |         |          |          |         |         |          |          |  |
| Total | 366,503 | 181,865 | 184,638 | 72,595   | 107,786  | 54,324  | 51,336  | 52,688   | 27,774   |  |
|       | 100.0%  | 100.0%  | 100.0%  | 100.0%   | 100.0%   | 100.0%  | 100.0%  | 100.0%   |          |  |
|       | 100.0%  | 49.6%   | 50.4%   | 19.8%    | 29.4%    | 14.8%   | 14.0%   | 14.4%    | 7.6%     |  |

[Count / Col% / Row %]

FIGURE 2.1: POPULATION PROFILE BY AGE: BY GENDER AND BY DISTRICT [JAN/MAR 2011]