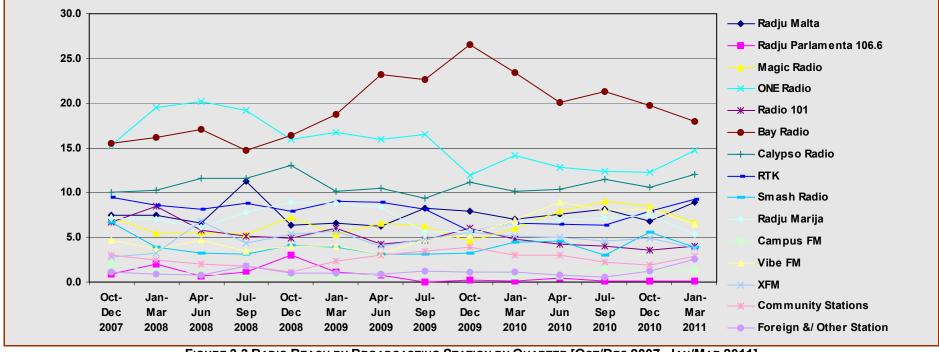

FIGURE 3.2 RADIO REACH BY BROADCASTING STATION BY QUARTER [JAN/MAR 2009, 2010, 2011]

Bay Radio has been maintaining its prime position since October-December 2008 taking the highest amount of radio listeners from ONE Radio. Table and Figure 3.3 below detail radio reach by quarter for October-December 2007 to 2010.

TABLE 3.3: RADIO REACH BY BROADCASTING STATION BY QUARTER [OCT/DEC 2007- JAN/MAR 2011]

|                         | Oct-Dec | Jan-Mar | Apr-Jun | Jul-Sep | Oct-Dec | Jan-Mar | Apr-Jun | Jul-Sep | Oct-Dec | Jan-Mar | Apr-Jun | Jul-Sep | Oct-Dec | Jan-Mar |
|-------------------------|---------|---------|---------|---------|---------|---------|---------|---------|---------|---------|---------|---------|---------|---------|
|                         | 2007    | 2008    | 2008    | 2008    | 2008    | 2009    | 2009    | 2009    | 2009    | 2010    | 2010    | 2010    | 2010    | 2011    |
| Radju Malta             | 7.5     | 7.5     | 6.5     | 11.2    | 6.3     | 6.6     | 6.3     | 8.28    | 7.89    | 6.98    | 7.61    | 8.14    | 6.80    | 8.91    |
| Radju Parlamenta 106.6  | 0.9     | 2.0     | 0.6     | 1.1     | 3.0     |         | 0.8     | 0.00    | 0.20    | 0.10    | 0.48    | 0.13    | 0.08    | 0.09    |
| Magic Radio             | 7.2     | 5.5     | 5.5     | 5.4     | 7.2     | 5.4     | 6.6     | 6.21    | 4.61    | 5.99    | 7.95    | 9.07    | 8.48    | 6.72    |
| ONE Radio               | 15.3    | 19.5    | 20.2    | 19.2    | 16.0    | 16.7    | 15.9    | 16.46   | 11.93   | 14.14   | 12.82   | 12.34   | 12.28   | 14.76   |
| Radio 101               | 6.7     | 8.4     | 5.8     | 5.1     | 4.9     | 6.0     | 4.3     | 4.66    | 6.03    | 4.84    | 4.26    | 3.97    | 3.60    | 4.04    |
| Bay Radio               | 15.5    | 16.2    | 17.1    | 14.8    | 16.4    | 18.8    | 23.2    | 22.67   | 26.56   | 23.46   | 20.13   | 21.34   | 19.76   | 17.95   |
| Calypso Radio           | 10.0    | 10.3    | 11.6    | 11.6    | 13.1    | 10.1    | 10.4    | 9.42    | 11.12   | 10.11   | 10.33   | 11.48   | 10.65   | 11.99   |
| RTK                     | 9.4     | 8.6     | 8.1     | 8.8     | 7.9     | 9.0     | 8.9     | 8.18    | 5.69    | 6.54    | 6.52    | 6.35    | 7.88    | 9.22    |
| Smash Radio             | 6.7     | 3.9     | 3.2     | 3.1     | 4.1     | 3.9     | 3.1     | 3.11    | 3.25    | 4.41    | 4.59    | 3.02    | 5.57    | 3.94    |
| Radju Marija            | 7.1     | 7.0     | 6.2     | 7.8     | 9.0     | 8.8     | 8.4     | 5.59    | 5.64    | 6.62    | 6.90    | 7.13    | 7.43    | 5.41    |
| Campus FM               | 2.0     | 1.1     | 1.0     | 0.5     | 0.5     | 0.6     | 0.9     | 1.24    | 1.22    | 0.71    | 0.63    | 1.56    | 1.26    | 1.31    |
| Vibe FM                 | 4.7     | 3.7     | 4.7     | 3.4     | 4.0     | 4.0     | 3.1     | 4.76    | 5.27    | 6.86    | 8.97    | 8.02    | 8.10    | 6.43    |
| XFM                     | 2.8     | 3.2     | 6.8     | 4.3     | 5.4     | 5.7     | 4.0     | 4.76    | 5.55    | 5.08    | 5.05    | 4.58    | 4.96    | 3.82    |
| Community Stations      | 3.1     | 2.4     | 2.0     | 1.8     | 1.1     | 2.3     | 3.0     | 3.42    | 3.90    | 3.01    | 2.99    | 2.28    | 1.92    | 2.90    |
| Foreign &/Other Station | 1.1     | 0.9     | 0.7     | 1.8     | 1.0     | 1.0     | 0.9     | 1.24    | 1.15    | 1.16    | 0.76    | 0.60    | 1.21    | 2.52    |
|                         | 100.0   | 100.0   | 100.0   | 100.0   | 100.0   | 100.0   | 100.0   | 100.0   | 100.0   | 100.0   | 100.0   | 100.0   | 100.0   | 100.0   |

Totals may not tally due to weighting and rounding off

FIGURE 3.3 RADIO REACH BY BROADCASTING STATION BY QUARTER [OCT/DEC 2007- JAN/MAR 2011]