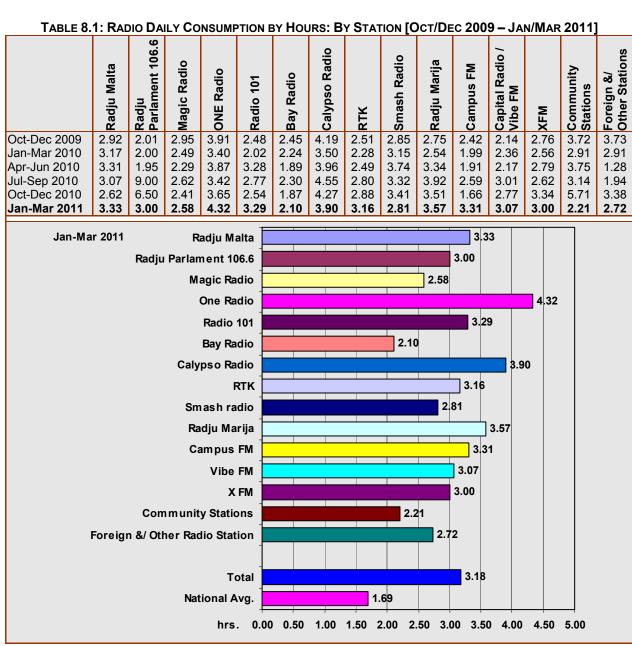

PTION

Calculating the average number of hours that radio listeners and television viewers spend on a daily basis listening/viewing their reception media is another data that has been computed for this period. This would indicate the number of hours that consumers were captured by the respective broadcasting stations; or rather for how long did each broadcasting station manage to maintain, on average, its audiences.

## 8.1 Daily Hours of Radio Consumption

The total number of hours spent by consumers was analysed by broadcasting station and divided by the total number of consumers per station. The total effective Radio hours spent by consumers for this period stands at **3.18 hrs** [Oct-Dec 2010: 2.99 hrs.]. The analysis by Radio station is represented in Table 8.1 and Figure 8.1 below:



FIGURE 8.1: RADIO DAILY CONSUMPTION BY HOURS AND BY STATION [JAN/MAR 2011]

Taking the total number of hours of radio listening over the total sample of people interviewed including those who did not listen to radio, the overall average hours of radio listening spent by consumers for this period stands at **1.69 hrs** every day.

This data has been compiled using similar data collection and analysis methods since October 2006. Taking all the data by quarter it can be seen that the total number of hours that regular radio listeners spent listening to programmes has decreased by more than 27.89% from 4.41hrs for Oct-Dec 2006 to 3.18 hrs for this period under assessment. Taking the total sample [i.e. including those who do not listen to radio] the overall decrease for the whole period from