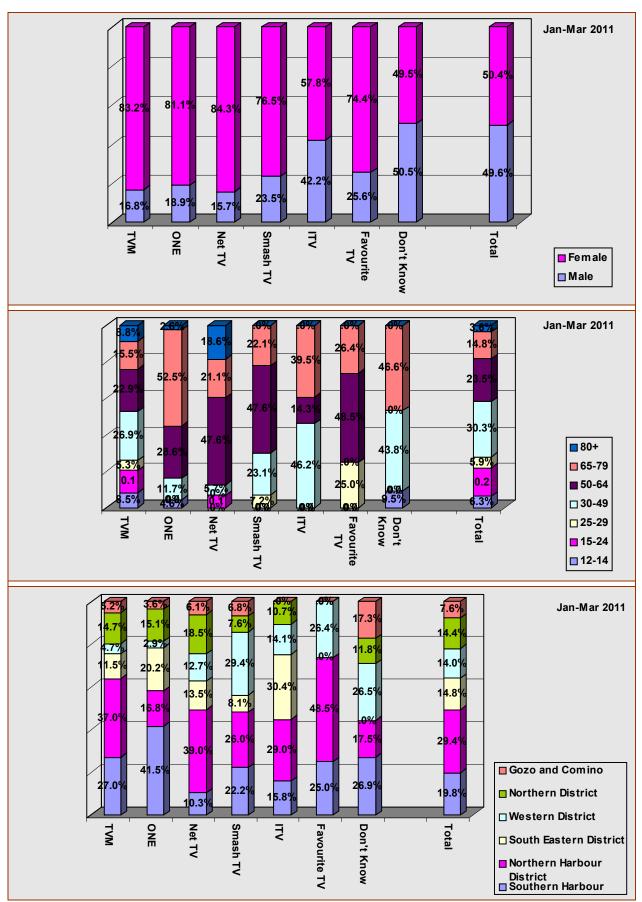

577         510         282         1,067           5,307         1,248         4,059         0         0         0         1,1018         316         871         0         1,177         1,337           2,000         1,010         991         190         0         0         877         0         933         0         539         349           25,999         6,108         19,890         1,079         1,118         970         5,948         7,801         7,767         1,316         6,222         7,514           366,503 | Total N | Total N   Male   Female   12-14   15-24   25-29   30-49   50-64   65-79   80+   Harbour   Harbour   Eastern   Western | Total N   Male   Female   12-14   15-24   25-29   30-49   50-64   65-79   80+ |

Totals may not tally due to weighting and rounding off



FIGURES 5.3.A-C: TELESHOPPING BY BROADCASTING STATION: BY GENDER, BY AGE GROUPS AND BY DISTRICTS [JAN/MAR 2011]

#### 6. RADIO AUDIENCES

For this assessment the N.S.O. weighted each respondent to be representative of the whole population as per Demographic Review 2009, giving a grossed-up population of 366,503 representing all those over 12 years old. In the calculation of audiences this grossed-up calibration weight was used. The daily half-hour slots by broadcasting station can be found in Appendix E: these have been calculated on the calibration weight provided while the data was rounded to the nearest thousand. Data used in the following tables was not rounded-up but presented as is.

#### 6.1 WEEKDAYS-AVERAGE AUDIENCE SHARE

The Weekday-average Audience Share for all the week-days