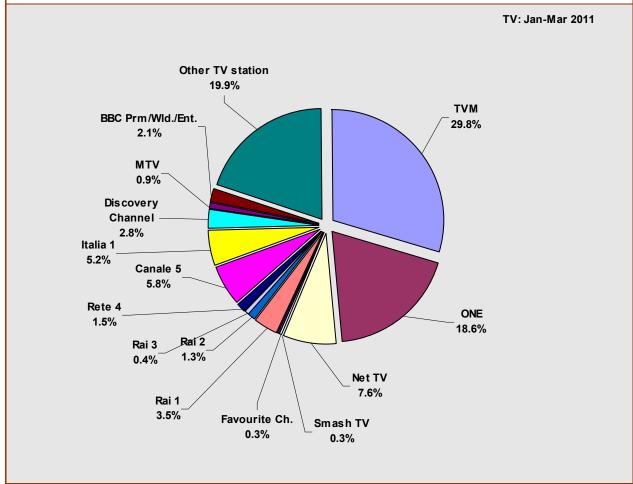

FIGURE 3.1: SAMPLE RADIO REACH BY QUARTERS [OCT/DEC 2006 – JAN/MAR 2011]

The total number of radio listeners [i.e. excluding those who "do not listen to radio"; "did not remember"; "did not follow any particular radio station"; and "no reply" – **and excluding the amount of time followed by each listener**] were analysed by broadcasting station and the data is summerised in Table and Figure 3.2 below. This data gives the effective percentage of radio listeners that each radio broadcasting station has attracted. Similar to previous assessment periods the number of radio listeners captured by each broadcasting station has been maintained throughout with Bay Radio attaining the highest percentage average of 17.95% of total listeners; ONE Radio obtained the second overall average of 14.76%; while Calypso Radio attained the third best average audience reach of 11.99% of all radio listeners.

TABLE 3.2: RADIO REACH BY BROADCASTING STATION BY QUARTER [JAN/MAR 2009, 2010, 2011]

|                            |              |              |              | Population |
|----------------------------|--------------|--------------|--------------|------------|
| [Weighted]                 | Jan-Mar 2009 | Jan-Mar 2010 | Jan-Mar 2011 | · N        |
| Radju Malta                | 6.6          | 6.98         | 8.91         | 17,347     |
| Radju Parlament 106.6      | 1.1          | 0.10         | 0.09         | 175        |
| Magic Radio                | 5.4          | 5.99         | 6.72         | 13,082     |
| ONE Radio                  | [2] 16.7     | [2] 14.14    | [2] 14.76    | 28,752     |
| Radio 101                  | 6.0          | 4.84         | 4.04         | 7,866      |
| Bay Radio                  | [1] 18.8     | [1] 23.46    | [1] 17.95    | 34,963     |
| Calypso Radio              | [3] 10.1     | [3] 10.11    | [3] 11.99    | 23,356     |
| RTK                        | 9.0          | 6.54         | 9.22         | 17,963     |
| Smash Radio                | 3.9          | 4.41         | 3.94         | 7,674      |
| Radju Marija               | 8.8          | 6.62         | 5.41         | 10,530     |
| Campus FM                  | 0.6          | 0.71         | 1.31         | 2,544      |
| Vibe FM [ex-Capital Radio] | 4.0          | 6.86         | 6.43         | 12,527     |
| XFM                        | 5.7          | 5.08         | 3.82         | 7,437      |
| Community Stations         | 2.3          | 3.01         | 2.90         | 5,652      |
| Foreign &/ Other Station   | 1.0          | 1.16         | 2.52         | 4,904      |
|                            | 100.0%       | 100.0%       | 100.0%       | 194772     |

FIGURE 3.2 RADIO REACH BY BROADCASTING STATION BY QUARTER [JAN/MAR 2009, 2010, 2011]

Bay Radio has been maintaining its prime position since October-December 2008 taking the highest amount of radio listeners from ONE Radio. Table and Figure 3.3 below detail radio reach by quarter for October-December 2007 to 2010.