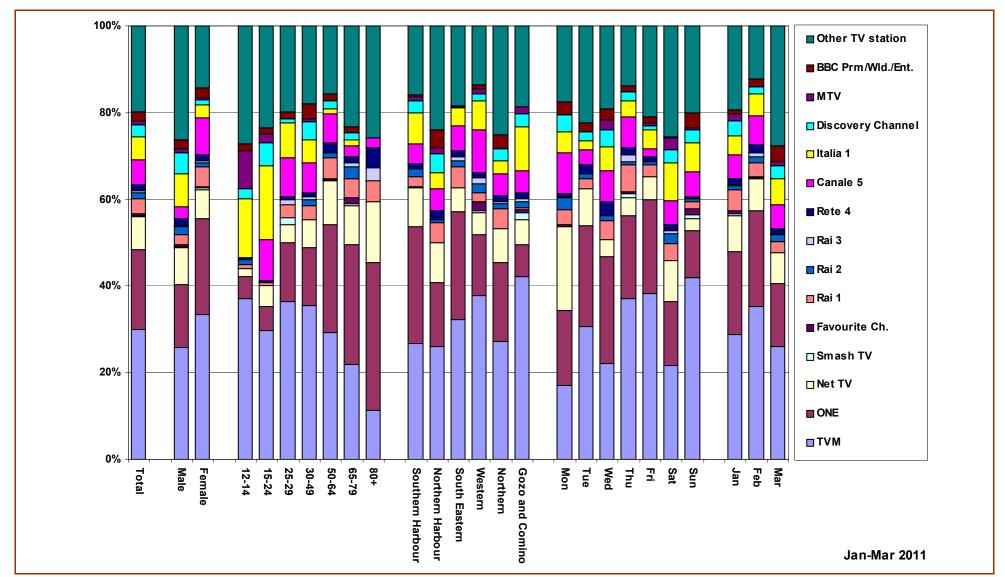

| 4.25                | 0.32             | 0.92    | 3.24     | 0.00               | 3.17  | 2.04  | 2.43  |        |       | 0.41  | 3.37  | 0.90  | 1.77   | 3.72  |
|                                            | 19.89 | 26.25 | 14.30  |       | 23.44 | 19.71  | 18.07 | 15.59 |       | 25.82 | 15.80               | 23.85               | 18.34            |         | 25.10    | 18.60              | _     | 22.39 | 19.18 | _      | 20.89 | 25.50 | 20.07 | 19.34 | 12.25  |       |
| Total Viewers  Totals may not tally due to | 100   | 100   | 100    | 100   | 100   | 100    | 100   | 100   | 100   | 100   | 100                 | 100                 | 100              | 100     | 100      | 100                | 100   | 100   | 100   | 100    | 100   | 100   | 100   | 100   | 100    | 100   |



FIGURE 8.8: WEIGHTED TV AUDIENCES BY STATION: BY GENDER, BY AGE GROUPS, BY DISTRICTS, BY WEEKDAYS, AND BY MONTHS [JAN/MAR 2011]

## 8.5 What 12-14 year olds are viewing

Interesting to note the spread of 12-14 years olds – it is distributed amongst all the time brackets with viewing of "Other Stations" at 26.25% while the viewing of total local stations amounted to 43.96% [see Table 8.10 above]. Analyzed by weekday, viewing was consistent throughout the whole week with increasing percentages for Fridays, Saturdays, and Sundays see Table 8.11 below. Viewing was exceptionally high at just pre- and post the watershed throughout the whole week with the exception of Sundays where viewing by 12-14 year olds diminished after 10:00pm.

| TABLE 8.11: CI                           | HILDREN 12 | 2-