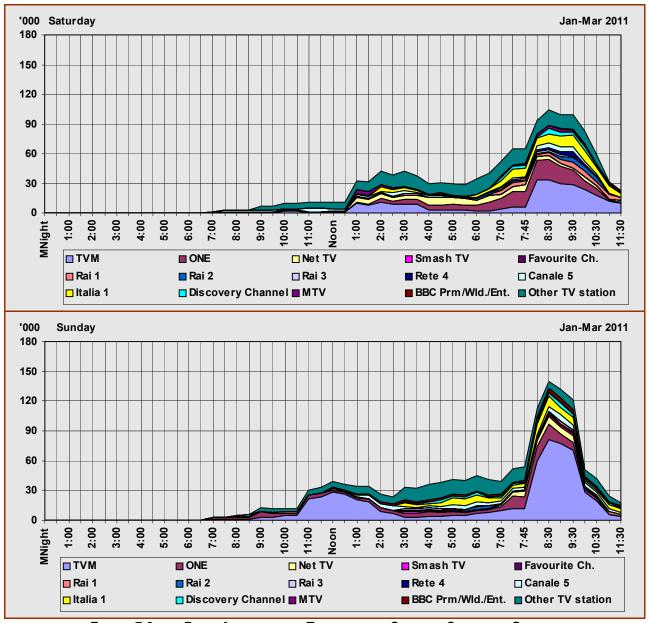

# **LIST OF FIGURES**

|                                                              |                                                                                                                        |                                                                                                                                                                                                                                                                                                                                                                                                                                                                                                                                                                                                                                                                                                                                                                                                                                                                                                                                                                                                                                                                                                            | Page                                                                                               |
|--------------------------------------------------------------|------------------------------------------------------------------------------------------------------------------------|------------------------------------------------------------------------------------------------------------------------------------------------------------------------------------------------------------------------------------------------------------------------------------------------------------------------------------------------------------------------------------------------------------------------------------------------------------------------------------------------------------------------------------------------------------------------------------------------------------------------------------------------------------------------------------------------------------------------------------------------------------------------------------------------------------------------------------------------------------------------------------------------------------------------------------------------------------------------------------------------------------------------------------------------------------------------------------------------------------|----------------------------------------------------------------------------------------------------|
| Fig.<br>Fig.<br>Fig.<br>Fig.<br>Fig.<br>Fig.<br>Fig.<br>Fig. | 3.1<br>3.2<br>3.3<br>3.4<br>3.5<br>3.6<br>4.1<br>4.2<br>5.1                                                            | Population Profile by Age: By Gender and By District [Jan-Mar 2011] Radio Reach By Quarters [Oct/Dec 2006-Jan/Mar 2011] Radio Reach by Broadcasting Station By Quarter [Jan/Mar 2009, 2010, 2011] Radio Reach by Broadcasting Station by Quarter [Oct/Dec 2007- Jan/Mar 2011] TV Reach by Quarter [Oct/Dec 2006 – Jan/Mar 2010] TV Reach by Broadcasting Station by Quarter [Jan/Mar 2009, 2010, 2011] TV Reach by Broadcasting Station by Quarter [Oct/Dec 2007 – Jan/Mar 2011] TV Reach by Broadcasting Station by Quarter [Oct/Dec 2010 – Jan/Mar 2011] TV Reception System by Quarter [Oct-Dec 2010 – Jan/Mar 2011] Teleshopping by Broadcasting Station by Quarter [Oct/Dec 2008 – Jan/Mar 2011] Teleshopping by Broadcasting Station [Oct/Dec 2010 – Jan/Mar 2011] Teleshopping by Broadcasting Station: By Gender, by Age Groups, and by District [Jan/Mar 2011]                                                                                                                                                                                                                                    | 4<br>5<br>6<br>7<br>10<br>11<br>12<br>16<br>19<br>22<br>23<br>25                                   |
| Fig.<br>Fig.<br>Fig.<br>Fig.<br>Fig.                         | 6.2<br>6.3.a-b<br>6.3.c-e<br>6.3.f-g<br>6.4<br>7.1<br>7.2<br>7.3.a-b<br>7.3.c-e<br>7.3.f-g<br>7.4<br>8.1<br>8.2<br>8.3 | Radio Weekday-Average Audience Share [Jan/Mar 2011] Radio Weekday Peak Audiences [Jan/Mar 2011] Radio Daily Audiences by Total and by Station: Mondays-Tuesdays Radio Daily Audiences by Total and by Station: Wednesdays-Fridays Radio Daily Audiences by Total and by Station: Saturdays-Sundays Radio Total Daily Average Audience [Jan/Mar 2011] TV Weekday-Average Audience Share [Jan/Mar 2011] TV Weekday Peak Audiences [Jan/Mar 2011] TV Daily Audiences by Total and by Station: Mondays-Tuesdays TV Daily Audiences by Total and by Station: Wednesdays-Fridays TV Daily Audiences by Total and by Station: Saturdays-Sundays TV Total Daily TV Average Audience [Jan/Mar 2011] Radio Daily Consumption by Hours and by Station [Jan/Mar 2011] Total Daily Radio Average Consumption by Hours [Oct/Dec 2006 – Jan/Mar 2011] TV Daily Consumption by Hours and by Station [Jan/Mar 2011] Total Daily TV Average Consumption by Hours [Oct/Dec 2006 – Jan/Mar 2011] Weighted Radio Consumption by Time Brackets: By Gender, by Age Groups, by Districts, by Weekdays and by Months [Jan/Mar 2011] | 27<br>28<br>29<br>30<br>31<br>32<br>34<br>35<br>36<br>37<br>38<br>39<br>40<br>41<br>43<br>44<br>46 |
| Fig.                                                         | 8.6                                                                                                                    | Weighted Radio Audiences by Station: By Gender, by Age Groups, by Districts, by Weekdays, and by Months [Jan/Mar 2011]                                                                                                                                                                                                                                                                                                                                                                                                                                                                                                                                                                                                                                                                                                                                                                                                                                                                                                                                                                                     | 48                                                                                                 |
| Fig.                                                         | 8.7                                                                                                                    | Weighted TV Consumption by Time Brackets: By Gender, by Age Groups, by Districts, by Weekdays and by Months [Jan/Mar 2011]                                                                                                                                                                                                                                                                                                                                                                                                                                                                                                                                                                                                                                                                                                                                                                                                                                                                                                                                                                                 | 49                                                                                                 |
| Fig.                                                         | 8.8                                                                                                                    | Weighted TV Audiences by Station: By Gender, by Age Groups, by Districts, by Weekdays, and by Months [Jan/Mar 2011]                                                                                                                                                                                                                                                                                                                                                                                                                                                                                                                                                                                                                                                                                                                                                                                                                                                                                                                                                                                        | 51                                                                                                 |
| Fig.<br>Fig.<br>Fig.<br>Fig.                                 | 8.10<br>8.11                                                                                                           | Children 12-14 year olds – TV Viewing by Weekday [Jan/Mar 2011] Children 12-14 yer olds – TV Viewing by Station [Jan/Mar 2011] Children 12-14 year olds – TV Viewing by Time-slot [Jan/Mar 2011] Programmes named by Station: By Gender, by Age Groups, and by District [Jan/Mar 2011]                                                                                                                                                                                                                                                                                                                                                                                                                                                                                                                                                                                                                                                                                                                                                                                                                     | 52<br>53<br>54<br>57                                                                               |