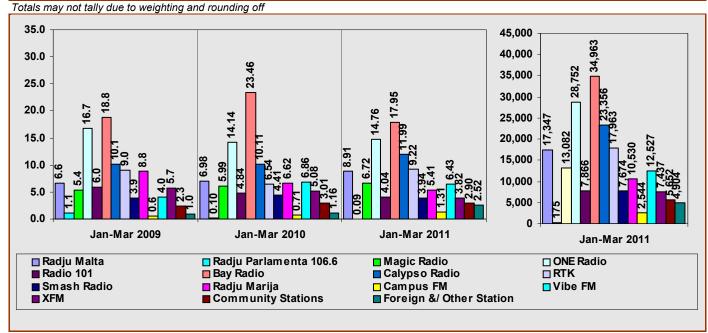

FIGURE 3.1: SAMPLE RADIO REACH BY QUARTERS [OCT/DEC 2006 – JAN/MAR 2011]

The total number of radio listeners [i.e. excluding those who "do not listen to radio"; "did not remember"; "did not follow any particular radio station"; and "no reply" – **and excluding the amount of time followed by each listener**] were analysed by broadcasting station and the data is summerised in Table and Figure 3.2 below. This data gives the effective percentage of radio listeners that each radio broadcasting station has attracted. Similar to previous assessment periods the number of radio listeners captured by each broadcasting station has been maintained throughout with Bay Radio attaining the highest percentage average of 17.95% of total listeners; ONE Radio obtained the second overall average of 14.76%; while Calypso Radio attained the third best average audience reach of 11.99% of all radio listeners.

TABLE 3.2: RADIO REACH BY BROADCASTING STATION BY QUARTER [JAN/MAR 2009, 2010, 2011]

|                            |              |              |              | Population |
|----------------------------|--------------|--------------|--------------|------------|
| [Weighted]                 | Jan-Mar 2009 | Jan-Mar 2010 | Jan-Mar 2011 | · N        |
| Radju Malta                | 6.6          | 6.98         | 8.91         | 17,347     |
| Radju Parlament 106.6      | 1.1          | 0.10         | 0.09         | 175        |
| Magic Radio                | 5.4          | 5.99         | 6.72         | 13,082     |
| ONE Radio                  | [2] 16.7     | [2] 14.14    | [2] 14.76    | 28,752     |
| Radio 101                  | 6.0          | 4.84         | 4.04         | 7,866      |
| Bay Radio                  | [1] 18.8     | [1] 23.46    | [1] 17.95    | 34,963     |
| Calypso Radio              | [3] 10.1     | [3] 10.11    | [3] 11.99    | 23,356     |
| RTK                        | 9.0          | 6.54         | 9.22         | 17,963     |
| Smash Radio                | 3.9          | 4.41         | 3.94         | 7,674      |
| Radju Marija               | 8.8          | 6.62         | 5.41         | 10,530     |
| Campus FM                  | 0.6          | 0.71         | 1.31         | 2,544      |
| Vibe FM [ex-Capital Radio] | 4.0          | 6.86         | 6.43         | 12,527     |
| XFM                        | 5.7          | 5.08         | 3.82         | 7,437      |
| Community Stations         | 2.3          | 3.01         | 2.90         | 5,652      |
| Foreign &/ Other Station   | 1.0          | 1.16         | 2.52         | 4,904      |
|                            | 100.0%       | 100.0%       | 100.0%       | 194772     |

FIGURE 3.2 RADIO REACH BY BROADCASTING STATION BY QUARTER [JAN/MAR 2009, 2010, 2011]

Bay Radio has been maintaining its prime position since October-December 2008 taking the highest amount of radio listeners from ONE Radio. Table and Figure 3.3 below detail radio reach by quarter for October-December 2007 to 2010.