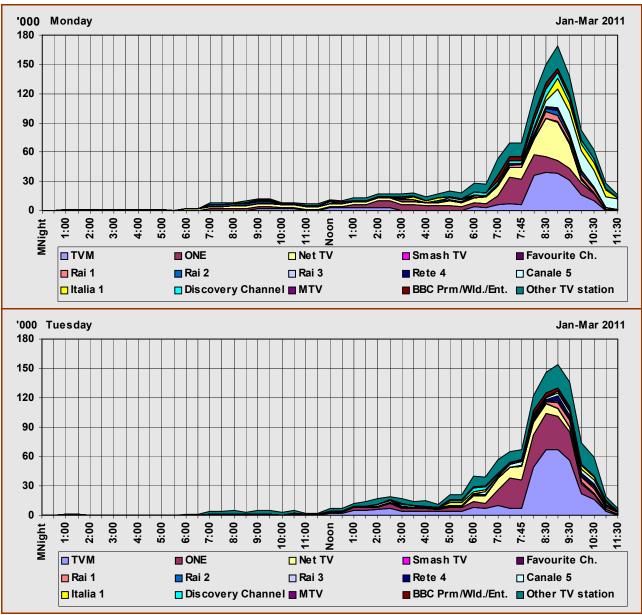

# **LIST OF FIGURES**

|                                                              |                                                                                                                        |                                                                                                                                                                                                                                                                                                                                                                                                                                                                                                                                                                                                                                                                                                                                                                                                                                                                                                                                                                                                                                                                                                            | Page                                                                                               |
|--------------------------------------------------------------|------------------------------------------------------------------------------------------------------------------------|------------------------------------------------------------------------------------------------------------------------------------------------------------------------------------------------------------------------------------------------------------------------------------------------------------------------------------------------------------------------------------------------------------------------------------------------------------------------------------------------------------------------------------------------------------------------------------------------------------------------------------------------------------------------------------------------------------------------------------------------------------------------------------------------------------------------------------------------------------------------------------------------------------------------------------------------------------------------------------------------------------------------------------------------------------------------------------------------------------|----------------------------------------------------------------------------------------------------|
| Fig.<br>Fig.<br>Fig.<br>Fig.<br>Fig.<br>Fig.<br>Fig.<br>Fig. | 3.1<br>3.2<br>3.3<br>3.4<br>3.5<br>3.6<br>4.1<br>4.2<br>5.1                                                            | Population Profile by Age: By Gender and By District [Jan-Mar 2011] Radio Reach By Quarters [Oct/Dec 2006-Jan/Mar 2011] Radio Reach by Broadcasting Station By Quarter [Jan/Mar 2009, 2010, 2011] Radio Reach by Broadcasting Station by Quarter [Oct/Dec 2007- Jan/Mar 2011] TV Reach by Quarter [Oct/Dec 2006 – Jan/Mar 2010] TV Reach by Broadcasting Station by Quarter [Jan/Mar 2009, 2010, 2011] TV Reach by Broadcasting Station by Quarter [Oct/Dec 2007 – Jan/Mar 2011] TV Reach by Broadcasting Station by Quarter [Oct/Dec 2010 – Jan/Mar 2011] TV Reception System by Quarter [Oct-Dec 2010 – Jan/Mar 2011] Teleshopping by Broadcasting Station by Quarter [Oct/Dec 2008 – Jan/Mar 2011] Teleshopping by Broadcasting Station [Oct/Dec 2010 – Jan/Mar 2011] Teleshopping by Broadcasting Station: By Gender, by Age Groups, and by District [Jan/Mar 2011]                                                                                                                                                                                                                                    | 4<br>5<br>6<br>7<br>10<br>11<br>12<br>16<br>19<br>22<br>23<br>25                                   |
| Fig.<br>Fig.<br>Fig.<br>Fig.<br>Fig.                         | 6.2<br>6.3.a-b<br>6.3.c-e<br>6.3.f-g<br>6.4<br>7.1<br>7.2<br>7.3.a-b<br>7.3.c-e<br>7.3.f-g<br>7.4<br>8.1<br>8.2<br>8.3 | Radio Weekday-Average Audience Share [Jan/Mar 2011] Radio Weekday Peak Audiences [Jan/Mar 2011] Radio Daily Audiences by Total and by Station: Mondays-Tuesdays Radio Daily Audiences by Total and by Station: Wednesdays-Fridays Radio Daily Audiences by Total and by Station: Saturdays-Sundays Radio Total Daily Average Audience [Jan/Mar 2011] TV Weekday-Average Audience Share [Jan/Mar 2011] TV Weekday Peak Audiences [Jan/Mar 2011] TV Daily Audiences by Total and by Station: Mondays-Tuesdays TV Daily Audiences by Total and by Station: Wednesdays-Fridays TV Daily Audiences by Total and by Station: Saturdays-Sundays TV Total Daily TV Average Audience [Jan/Mar 2011] Radio Daily Consumption by Hours and by Station [Jan/Mar 2011] Total Daily Radio Average Consumption by Hours [Oct/Dec 2006 – Jan/Mar 2011] TV Daily Consumption by Hours and by Station [Jan/Mar 2011] Total Daily TV Average Consumption by Hours [Oct/Dec 2006 – Jan/Mar 2011] Weighted Radio Consumption by Time Brackets: By Gender, by Age Groups, by Districts, by Weekdays and by Months [Jan/Mar 2011] | 27<br>28<br>29<br>30<br>31<br>32<br>34<br>35<br>36<br>37<br>38<br>39<br>40<br>41<br>43<br>44<br>46 |
| Fig.                                                         | 8.6                                                                                                                    | Weighted Radio Audiences by Station: By Gender, by Age Groups, by Districts, by Weekdays, and by Months [Jan/Mar 2011]                                                                                                                                                                                                                                                                                                                                                                                                                                                                                                                                                                                                                                                                                                                                                                                                                                                                                                                                                                                     | 48                                                                                                 |
| Fig.                                                         | 8.7                                                                                                                    | Weighted TV Consumption by Time Brackets: By Gender, by Age Groups, by Districts, by Weekdays and by Months [Jan/Mar 2011]                                                                                                                                                                                                                                                                                                                                                                                                                                                                                                                                                                                                                                                                                                                                                                                                                                                                                                                                                                                 | 49                                                                                                 |
| Fig.                                                         | 8.8                                                                                                                    | Weighted TV Audiences by Station: By Gender, by Age Groups, by Districts, by Weekdays, and by Months [Jan/Mar 2011]                                                                                                                                                                                                                                                                                                                                                                                                                                                                                                                                                                                                                                                                                                                                                                                                                                                                                                                                                                                        | 51                                                                                                 |
| Fig.<br>Fig.<br>Fig.<br>Fig.                                 | 8.10<br>8.11                                                                                                           | Children 12-14 year olds – TV Viewing by Weekday [Jan/Mar 2011] Children 12-14 yer olds – TV Viewing by Station [Jan/Mar 2011] Children 12-14 year olds – TV Viewing by Time-slot [Jan/Mar 2011] Programmes named by Station: By Gender, by Age Groups, and by District [Jan/Mar 2011]                                                                                                                                                                                                                                                                                                                                                                                                                                                                                                                                                                                                                                                                                                                                                                                                                     | 52<br>53<br>54<br>57                                                                               |