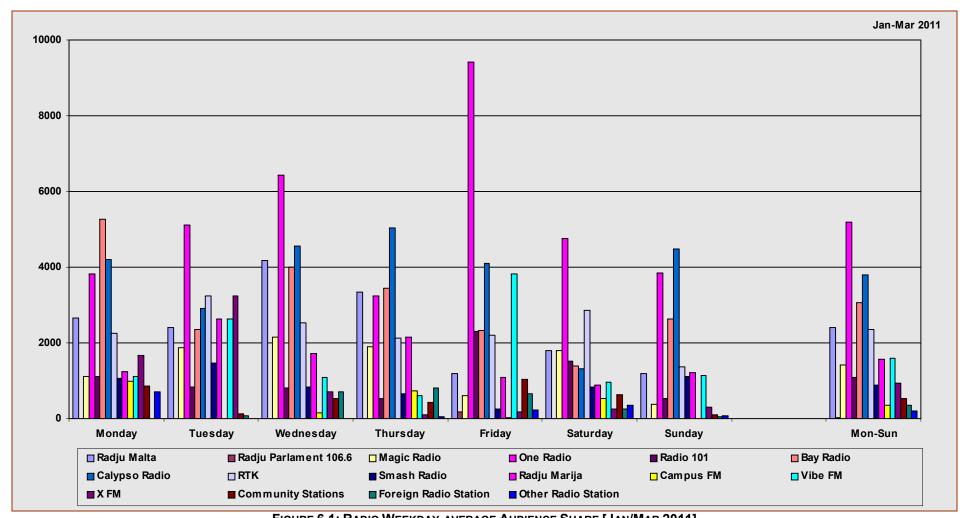

FIGURE 3.1: SAMPLE RADIO REACH BY QUARTERS [OCT/DEC 2006 – JAN/MAR 2011]

The total number of radio listeners [i.e. excluding those who "do not listen to radio"; "did not remember"; "did not follow any particular radio station"; and "no reply" – **and excluding the amount of time followed by each listener**] were analysed by broadcasting station and the data is summerised in Table and Figure 3.2 below. This data gives the effective percentage of radio listeners that each radio broadcasting station has attracted. Similar to previous assessment periods the number of radio listeners captured by each broadcasting station has been maintained throughout with Bay Radio attaining the highest percentage average of 17.95% of total listeners; ONE Radio obtained the second overall average of 14.76%; while Calypso Radio attained the third best average audience reach of 11.99% of all radio listeners.

TABLE 3.2: RADIO REACH BY BROADCASTING STATION BY QUARTER [JAN/MAR 2009, 2010, 2011]

|                            |              |              |              | Population |
|----------------------------|--------------|--------------|--------------|------------|
| [Weighted]                 | Jan-Mar 2009 | Jan-Mar 2010 | Jan-Mar 2011 | · N        |
| Radju Malta                | 6.6          | 6.98         | 8.91         | 17,347     |
| Radju Parlament 106.6      | 1.1          | 0.10         | 0.09         | 175        |
| Magic Radio                | 5.4          | 5.99         | 6.72         | 13,082     |
| ONE Radio                  | [2] 16.7     | [2] 14.14    | [2] 14.76    | 28,752     |
| Radio 101                  | 6.0          | 4.84         | 4.04         | 7,866      |
| Bay Radio                  | [1] 18.8     | [1] 23.46    | [1] 17.95    | 34,963     |
| Calypso Radio              | [3] 10.1     | [3] 10.11    | [3] 11.99    | 23,356     |
| RTK                        | 9.0          | 6.54         | 9.22         | 17,963     |
| Smash Radio                | 3.9          | 4.41         | 3.94         | 7,674      |
| Radju Marija               | 8.8          | 6.62         | 5.41         | 10,530     |
| Campus FM                  | 0.6          | 0.71         | 1.31         | 2,544      |
| Vibe FM [ex-Capital Radio] | 4.0          | 6.86         | 6.43         | 12,527     |
| XFM                        | 5.7          | 5.08         | 3.82         | 7,437      |
| Community Stations         | 2.3          | 3.01         | 2.90         | 5,652      |
| Foreign &/ Other Station   | 1.0          | 1.16         | 2.52         | 4,904      |
|                            | 100.0%       | 100.0%       | 100.0%       | 194772     |

FIGURE 3.2 RADIO REACH BY BROADCASTING STATION BY QUARTER [JAN/MAR 2009, 2010, 2011]

Bay Radio has been maintaining its prime position since October-December 2008 taking the highest amount of radio listeners from ONE Radio. Table and Figure 3.3 below detail radio reach by quarter for October-December 2007 to 2010.