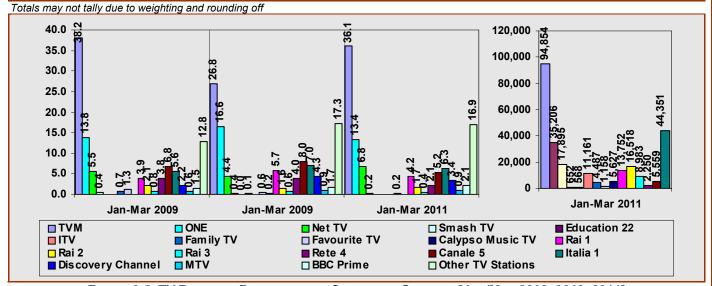

TABLE 3.2: RADIO REACH BY BROADCASTING STATION BY QUARTER [JAN/MAR 2009, 2010, 2011]

|                            |              |              |              | Population |
|----------------------------|--------------|--------------|--------------|------------|
| [Weighted]                 | Jan-Mar 2009 | Jan-Mar 2010 | Jan-Mar 2011 | · N        |
| Radju Malta                | 6.6          | 6.98         | 8.91         | 17,347     |
| Radju Parlament 106.6      | 1.1          | 0.10         | 0.09         | 175        |
| Magic Radio                | 5.4          | 5.99         | 6.72         | 13,082     |
| ONE Radio                  | [2] 16.7     | [2] 14.14    | [2] 14.76    | 28,752     |
| Radio 101                  | 6.0          | 4.84         | 4.04         | 7,866      |
| Bay Radio                  | [1] 18.8     | [1] 23.46    | [1] 17.95    | 34,963     |
| Calypso Radio              | [3] 10.1     | [3] 10.11    | [3] 11.99    | 23,356     |
| RTK                        | 9.0          | 6.54         | 9.22         | 17,963     |
| Smash Radio                | 3.9          | 4.41         | 3.94         | 7,674      |
| Radju Marija               | 8.8          | 6.62         | 5.41         | 10,530     |
| Campus FM                  | 0.6          | 0.71         | 1.31         | 2,544      |
| Vibe FM [ex-Capital Radio] | 4.0          | 6.86         | 6.43         | 12,527     |
| XFM                        | 5.7          | 5.08         | 3.82         | 7,437      |
| Community Stations         | 2.3          | 3.01         | 2.90         | 5,652      |
| Foreign &/ Other Station   | 1.0          | 1.16         | 2.52         | 4,904      |
|                            | 100.0%       | 100.0%       | 100.0%       | 194772     |

FIGURE 3.2 RADIO REACH BY BROADCASTING STATION BY QUARTER [JAN/MAR 2009, 2010, 2011]

Bay Radio has been maintaining its prime position since October-December 2008 taking the highest amount of radio listeners from ONE Radio. Table and Figure 3.3 below detail radio reach by quarter for October-December 2007 to 2010.

TABLE 3.3: RADIO REACH BY BROADCASTING STATION BY QUARTER [OCT/DEC 2007- JAN/MAR 2011]

|                         | Oct-Dec | Jan-Mar | Apr-Jun | Jul-Sep | Oct-Dec | Jan-Mar | Apr-Jun | Jul-Sep | Oct-Dec | Jan-Mar | Apr-Jun | Jul-Sep | Oct-Dec | Jan-Mar |
|-------------------------|---------|---------|---------|---------|---------|---------|---------|---------|---------|---------|---------|---------|---------|---------|
|                         | 2007    | 2008    | 2008    | 2008    | 2008    | 2009    | 2009    | 2009    | 2009    | 2010    | 2010    | 2010    | 2010    | 2011    |
| Radju Malta             | 7.5     | 7.5     | 6.5     | 11.2    | 6.3     | 6.6     | 6.3     | 8.28    | 7.89    | 6.98    | 7.61    | 8.14    | 6.80    | 8.91    |
| Radju Parlamenta 106.6  | 0.9     | 2.0     | 0.6     | 1.1     | 3.0     |         | 0.8     | 0.00    | 0.20    | 0.10    | 0.48    | 0.13    | 0.08    | 0.09    |
| Magic Radio             | 7.2     | 5.5     | 5.5     | 5.4     | 7.2     | 5.4     | 6.6     | 6.21    | 4.61    | 5.99    | 7.95    | 9.07    | 8.48    | 6.72    |
| ONE Radio               | 15.3    | 19.5    | 20.2    | 19.2    | 16.0    | 16.7    | 15.9    | 16.46   | 11.93   | 14.14   | 12.82   | 12.34   | 12.28   | 14.76   |
| Radio 101               | 6.7     | 8.4     | 5.8     | 5.1     | 4.9     | 6.0     | 4.3     | 4.66    | 6.03    | 4.84    | 4.26    | 3.97    | 3.60    | 4.04    |
| Bay Radio               | 15.5    | 16.2    | 17.1    | 14.8    | 16.4    | 18.8    | 23.2    | 22.67   | 26.56   | 23.46   | 20.13   | 21.34   | 19.76   | 17.95   |
| Calypso Radio           | 10.0    | 10.3    | 11.6    | 11.6    | 13.1    | 10.1    | 10.4    | 9.42    | 11.12   | 10.11   | 10.33   | 11.48   | 10.65   | 11.99   |
| RTK                     | 9.4     | 8.6     | 8.1     | 8.8     | 7.9     | 9.0     | 8.9     | 8.18    | 5.69    | 6.54    | 6.52    | 6.35    | 7.88    | 9.22    |
| Smash Radio             | 6.7     | 3.9     | 3.2     | 3.1     | 4.1     | 3.9     | 3.1     | 3.11    | 3.25    | 4.41    | 4.59    | 3.02    | 5.57    | 3.94    |
| Radju Marija            | 7.1     | 7.0     | 6.2     | 7.8     | 9.0     | 8.8     | 8.4     | 5.59    | 5.64    | 6.62    | 6.90    | 7.13    | 7.43    | 5.41    |
| Campus FM               | 2.0     | 1.1     | 1.0     | 0.5     | 0.5     | 0.6     | 0.9     | 1.24    | 1.22    | 0.71    | 0.63    | 1.56    | 1.26    | 1.31    |
| Vibe FM                 | 4.7     | 3.7     | 4.7     | 3.4     | 4.0     | 4.0     | 3.1     | 4.76    | 5.27    | 6.86    | 8.97    | 8.02    | 8.10    | 6.43    |
| XFM                     | 2.8     | 3.2     | 6.8     | 4.3     | 5.4     | 5.7     | 4.0     | 4.76    | 5.55    | 5.08    | 5.05    | 4.58    | 4.96    | 3.82    |
| Community Stations      | 3.1     | 2.4     | 2.0     | 1.8     | 1.1     | 2.3     | 3.0     | 3.42    | 3.90    | 3.01    | 2.99    | 2.28    | 1.92    | 2.90    |
| Foreign &/Other Station | 1.1     | 0.9     | 0.7     | 1.8     | 1.0     | 1.0     | 0.9     | 1.24    | 1.15    | 1.16    | 0.76    | 0.60    | 1.21    | 2.52    |
|                         | 100.0   | 100.0   | 100.0   | 100.0   | 100.0   | 100.0   | 100.0   | 100.0   | 100.0   | 100.0   | 100.0   | 100.0   | 100.0   | 100.0   |

Totals may not tally due to weighting and rounding off

FIGURE 3.3 RADIO REACH BY BROADCASTING STATION BY QUARTER [OCT/DEC 2007- JAN/MAR 2011]