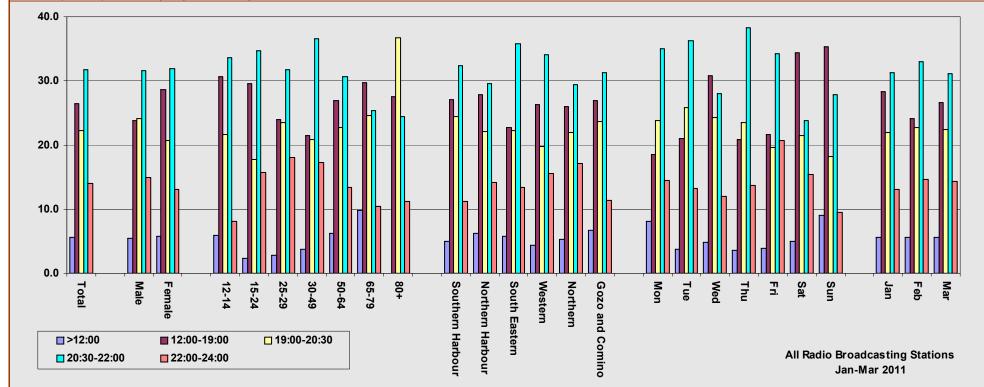

#### 3.1.1 Radio Reach by Gender, by Age Groups, and by District

Bay Radio is the most preferred station, exceeding the second preferred station, ONE Radio, by 1.19%; while Calypso Radio was the third most preferred station following ONE Radio by 2.77%.

These rankings are not the same for both Males and Female listeners – while Bay Radio was the most preferred station by male audiences, female audiences preferred ONE Radio which very marginally exceeded Bay Radio by only 0.44%. The third most preferred station was Calypso Radio for male audiences while Radju Malta was the third most preferred station by females.

Analysed by age groups, there is a consistent marked distinction between those under 50 years old and those 50+ years old: while the former's preferences centre on music radio stations, those over 50 years old prefer more diverse-programme based radio stations. For this period this trend continued with Bay Radio attracting the highest percentages of all audiences under 50 years old. The second and third pererences of all the lower four age-groups went to different stations as Vibe [second for 15-24 and 25-29]; Calypso Radio [second for 30-49 and third for 12-14]; Smash Radio [third for 14-24]; XFM [third for 25-29]; and Magic Radio [third for 30-49].

Of interest were those listeners over 80 years old whose first preference went for RTK at 30.24% followed by ONE Radio at 21.35% and Radju Malta with 19.49% of that age group. This diversity in station reach indicates that although national broadcasting radio stations nearly all cover demographics by gender and age group, they are clearly targeting sectoral groups within the local radio broadcasting scenario.

Analysed by district, Bay Radio was the most preferred station in four districts and the second most preferred station in the other two districts [Southern Harbour and South Eastern]; while ONE Radio was the most preferred station in the latter two districts – see Table 3.4 below. Of note is the reach in Gozo & Comino: while in previous assessments radio reach was always highest for either Radio Marija and/or RTK, both religious-oriented broadcasting stations, the trend for lighter radio programmes on other stations registered for April-June 2010 seems to be taking hold of radio listeners. Although religious stations are still predominantly high in Gozo and Comino with RTK ranking second with 14.66%, Bay Radio attracted a larger percentage of 16.57% while ONE Radio attracted the third largest group with 11.84% which was followed by Radju Malta [9.71%]; Vibe [7.76%]; Foreign Stations [5.92%]; and Radju Marija [5.42%] – a clear indication that lighter-content broadcasting stations are also attracting higher audiences in Gozo and Comino.