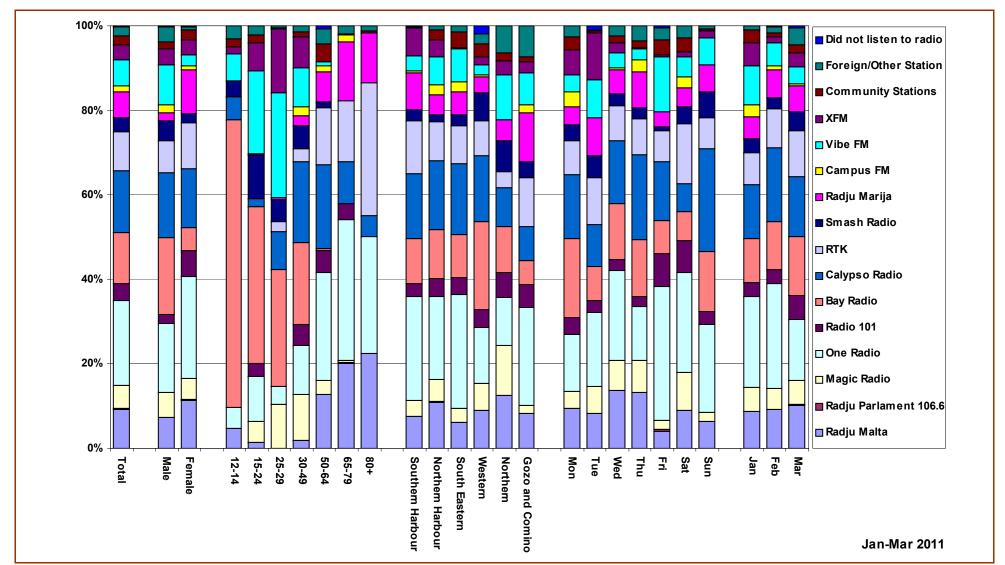

#### 3.1.1 Radio Reach by Gender, by Age Groups, and by District

Bay Radio is the most preferred station, exceeding the second preferred station, ONE Radio, by 1.19%; while Calypso Radio was the third most preferred station following ONE Radio by 2.77%.

These rankings are not the same for both Males and Female listeners – while Bay Radio was the most preferred station by male audiences, female audiences preferred ONE Radio which very marginally exceeded Bay Radio by only 0.44%. The third most preferred station was Calypso Radio for male audiences while Radju Malta was the third most preferred station by females.

Analysed by age groups, there is a consistent marked distinction between those under 50 years old and those 50+ years old: while the former's preferences centre on music radio stations, those over 50 years old prefer more diverse-programme based radio stations. For this period this trend continued with Bay Radio attracting the highest percentages of all audiences under 50 years old. The second and third pererences of all the lower four age-groups went to different stations as Vibe [second for 15-24 and 25-29]; Calypso Radio [second for 30-49 and third for 12-14]; Smash Radio [third for 14-24]; XFM [third for 25-29]; and Magic Radio [third for 30-49].

Of interest were those listeners over 80 years old whose first preference went for RTK at 30.24% followed by ONE Radio at 21.35% and Radju Malta with 19.49% of that age group. This diversity in station reach indicates that although national broadcasting radio stations nearly all cover demographics by gender and age group, they are clearly targeting sectoral groups within the local radio broadcasting scenario.

Analysed by district, Bay Radio was the most preferred station in four districts and the second most preferred station in the other two districts [Southern Harbour and South Eastern]; while ONE Radio was the most preferred station in the latter two districts – see Table 3.4 below. Of note is the reach in Gozo & Comino: while in previous assessments radio reach was always highest for either Radio Marija and/or RTK, both religious-oriented broadcasting stations, the trend for lighter radio programmes on other stations registered for April-June 2010 seems to be taking hold of radio listeners. Although religious stations are still predominantly high in Gozo and Comino with RTK ranking second with 14.66%, Bay Radio attracted a larger percentage of 16.57% while ONE Radio attracted the third largest group with 11.84% which was followed by Radju Malta [9.71%]; Vibe [7.76%]; Foreign Stations [5.92%]; and Radju Marija [5.42%] – a clear indication that lighter-content broadcasting stations are also attracting higher audiences in Gozo and Comino.