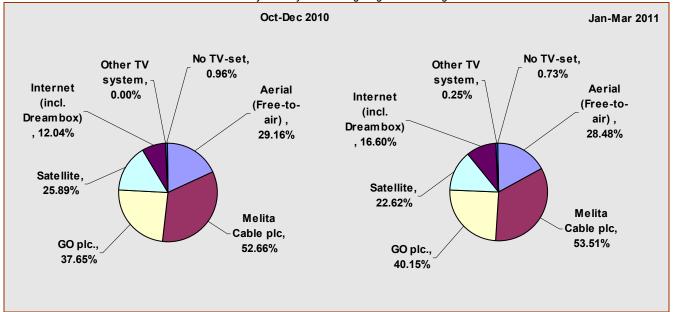

| 2010    | [358,997] | 2011    | [366,503] |
| Aerial (Free-to-air) installed at home | 29.16%  | 104,691   | 28.48%  | 104,362   |
| Melita installed at home               | 52.66%  | 189,032   | 53.51%  | 196,113   |
| GO installed at home                   | 37.65%  | 135,166   | 40.15%  | 147,161   |
| Satellite installed at home            | 25.89%  | 92,947    | 22.62%  | 82,921    |
| Internet (incl. Dreambox decoder)      | 12.04%  | 43,217    | 16.60%  | 60,822    |
| Other TV system installed at home      | 0.00%   | 0         | 0.25%   | 914       |
| No TV at home                          | 0.96%   | 3,453     | 0.73%   | 2,663     |
|                                        | 158.36% | 568,506   | 162.33% | 594,956   |

Totals may not tally due to weighting and rounding off



FIGURE 4.2: TV RECEPTION SYSTEM BY QUARTER [OCT/DEC 2010 - JAN/MAR 2011]

## 4.2.1 TV Reception Platform by Gender, Age Groups and District

There was very little gender difference in the types of television reception used except for "Other TV Systems" which did not register any amounts. Internet TV viewing was highest with the 15-24 year olds [35.3%] followed by the 30-49 year olds [29.8%]; while distribution of the different systems between the different districts was quite balanced throughout – see Table 4.5 below and Tables/Figures in Part two of this report.

TABLE 4.5: TV RECEPTION SYSTEMS BY GENDER, AGE GROUPS, AND BY DISTRICTS [JAN/MAR 2011]

|         |          | Gen      | der       | J_:J.  |        |        | e Grou | <u> </u> | 0,7412 |       | 71111010            | Dist