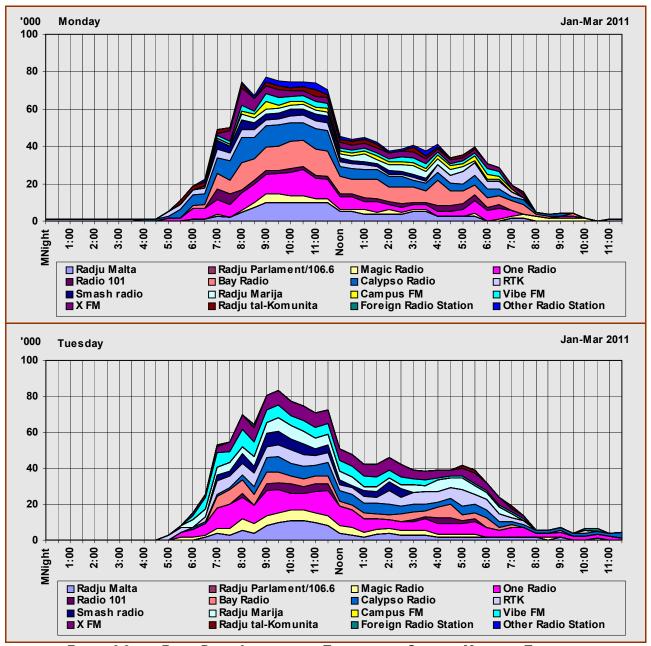

ay Radio Calypso Radio 19,500 9,013 **RTK** Smash Radio 7,519 Radju Marija 7,746 Campus FM 4,498 Vibe FM 9,962 9,084 X FM **Community Stations** 4,549 Foreign Radio Station 3,313 Other Radio Station 3,853

FIGURE 6.2: RADIO WEEKDAY PEAK AUDIENCES [JAN/MAR 2011]

#### **6.3 DAILY AUDIENCE SHARE**

The following figures map in detail the daily audience shares for radio broadcasting stations at half-hour intervals. The Figures 6.3.a - 6.3.g below are taken from Tables 6.3.a - 6.3.g in Part Two of this report, which represent the total audience counts as a percentage of the total for each particular week-day. Included in the tables are statistics for (a) the daily average audience; (b) the highest daily peak audience; and (c) the standard deviation – for each particular broadcasting station.



FIGURE 6.3.A-B: RADIO DAILY AUDIENCES BY TOTAL AND BY STATION: MONDAYS-TUESDAYS



FIGURE 6.3.C-E: RADIO DAILY AUDIENCES BY TOTAL AND BY STATION: WEDNESDAY - FRIDAY



FIGURE 6.3.F-G: RADIO DAILY AUDIENCES BY TOTAL AND BY STATION: SATURDAY - SUNDAY

## **6.4 RADIO AUDIENCE SHARE**

Taking all the audiences for all the weekdays, the daily average radio audience share attained by each broadcasting station is shown in Table 6.3 and Figure 6.4 below, and Table 6.4 in Part Two.

TABLE 6.3: RADIO TOTAL DAILY AVERAGE AUDIENCE BY QUARTER [OCT/DEC 2009 – JAN/MAR 2011]

| TABLE GIGITORS    | <del></del> | ,,,,                  |             |           |           |           |               |     |             |              |           | •                          | **** |