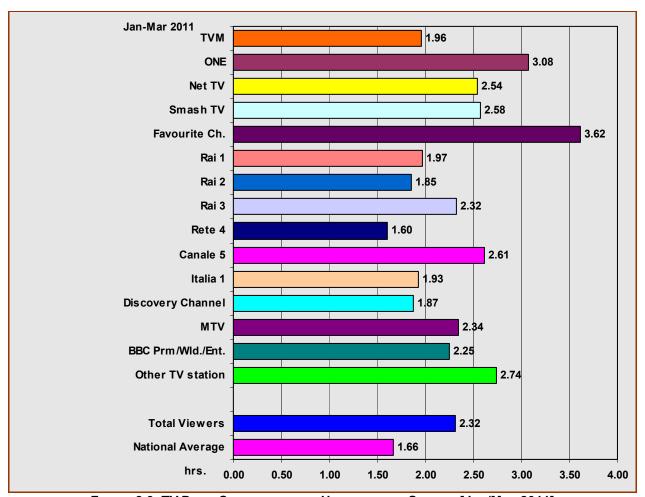

| 1.90     | 2.42                 | 1.10 | 2.1       | 1         | 2.43              |
| Jul-Sep 2010 | 1.68 | 2.66 | 2.16   | 1.70     | 1.47         | 0.0  | 1.75         | 1.60             | 1.78  | 1.50  | 1.28  | 2.06   | 2.00     | 2.28     | 2.33                 | 1.54 | 2.1       |           | 2.15              |
| Oct-Dec 2010 | 1.91 | 2.87 | 2.25   | 1.00     | 0.0          | 0.0  | 1.98         | 2.00             | 2.19  | 2.14  | 1.77  | 2.49   | 2.47     | 2.29     | 2.14                 | 0.92 | 2.6       | 3         | 2.28              |
| Jan-Mar 2010 | 1.96 | 3.08 | 2.54   | 2.58     | 0.0          | 0.0  | 3.62         | 0.0              | 0.0   | 1.85  | 2.32  | 1.60   | 2.61     | 1.93     | 1.87                 | 2.34 | 2.2       | 25        | 2.74              |



FIGURE 8.3: TV DAILY CONSUMPTION BY HOURS AND BY STATION [JAN/MAR 2011]

Taking the total number of hours of TV viewing over the total sample of people interviewed, the national average hours of TV viewing spent by consumers stands at **1.66hrs** every day.

Similar to Radio data has also been compiled using similar data collection and analysis methods since October 2006. Taking all the data by quarter it can be seen that the total number of hours that regular TV viewers spent watching to programmes has decreased slightly by from 2.35hrs for Oct-Dec 2006 to 2.32hrs for this period under assessment – see Table 8.5 and Figure 8.4 below:

| TABLE 8.5: TOTAL | LIVAVE | RAGE CO | NSUMP | HON B | Y HO | UKS B | Y QU | ARIE | ł [OC | I/DE | <i>200</i> | <b>6</b> – J | AN/IVI | K ZU | 11] |
|---