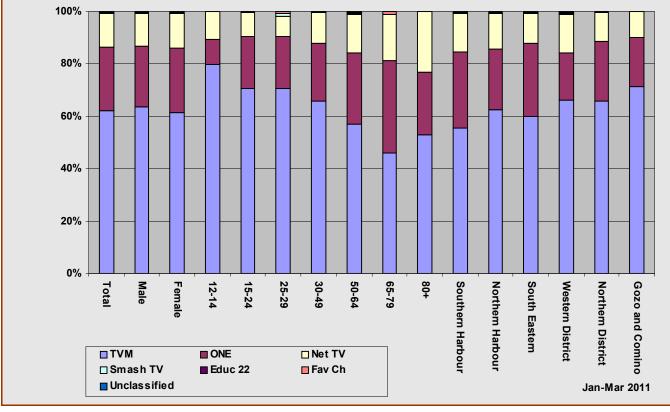

100 /0         | 100 /0         | 100 /0         | 100 /0         | 10070            | 100 /0           | 100 70         | 100 /0         | 100 /0         | 100 /0          |
|                          |                       | to weigh       | ang ana i      | Carraing      | , 511          |                |                |                |                |                |                  |                  |                |                |                |                 |
| 100<br>80                |                       |                |                |               |                |                |                |                |                |                |                  |                  |                |                |                |                 |



Out of all the programmes named, the most quoted was *F'Salib it-Toroq* on TVM with 13.62%; followed by *Deċeduti* on TVM at 10.20%; *Xarabank* on TVM with 10.14%. The first ten most quoted programmes analysed by broadcast time-bracker, by TV station, by gender, by age groups, and by districts are listed in Table 9.3 below where the percentage shown is in relation to the total responses received. Tables 9.4 to 9.10 list each broadcasting stations' preferred programmes by time brackets, analysed by gender, by age groups, and by districts; as well as a list of programmes quoted that were broadcast in earlier broadcasting schedules - percentages shows are in relation to each station's total counts.

Eight out of the ten most named programmes are for those programmes broadcast at prime-time