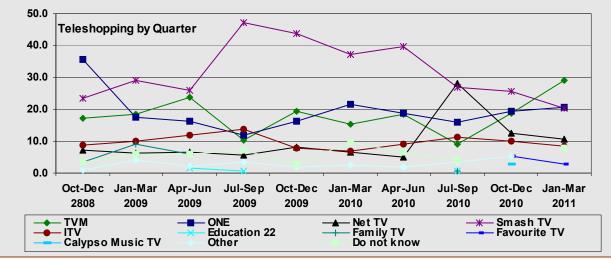

2.91    | 965     |       |         |
| Other                    | 1.02     | 4.21      | 2.22     | 3.59  | 1.81  | 2.39  | 1.87  | 3.58  |         |         |       |         |
| Do not know              | 3.55     | 5.79      | 5.93     | 7.18  | 2.95  | 9.70  | 6.68  | 4.00  | 5.41    | 1,795   | 7.69  | 2,000   |
|                          | 100%     | 100%      | 100%     | 100%  | 100%  | 100%  | 100%  | 100%  | 100%    | 33,163  | 100%  | 25999   |
| 1%=                      |          | 386       | 271      | 387   | 335   | 308   | 325   | 376   |         |         |       |         |
| Totala may not tally due | to waint | stina and | Iroundin | a off |       |       |       |       |         |         |       |         |

Totals may not tally due to weighting and rounding off



FIGURE 5.1: TELESHOPPING BY BROADCASTING STATION BY QUARTER [OCT/DEC 2010 – JAN/MAR 2011]



FIGURE 5.2: TELESHOPPING BY BROADCASTING STATION [OCT/DEC 2010 – JAN/MAR 2011]

## 5.1 TELESHOPPING BY GENDER, BY AGE GROUPS, AND BY DISTRICT

During this broadcasting period the highest number of viewers watching teleshopping was registered by TVM attaining the highest number for males and females especially those of the 30-49 age bracket. Females exceed males by 3.25:1 [F: 53.23%; M: 16.77%]; while those in the 50-64 age group were the most viewers [30.01%]; followed by those in the 65-79 age group [29.87%] and the 30-49 age group [22.88%]. Of concern is the amount of children aged 12-14 watching teleshopping: as much as 4.15% of all 12-14 year olds. By district, the Northern Harbour area regis