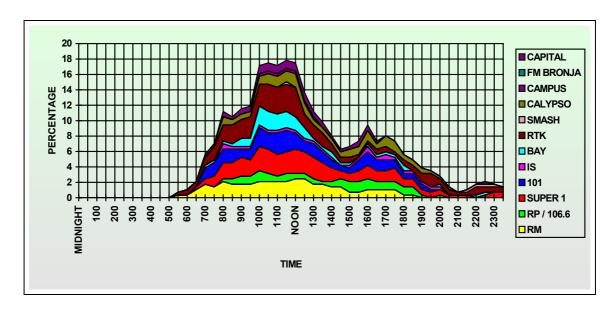

#### 7.4.0 Daily Audience Share

7.4.1 The following pages map in detail the daily average audience shares for Maltese Radio Stations during the week covered by this study. Figures are given for each day of the week. The figures for each half-hour slot represent the total audience numbers as a percentage of the total sub-sample for that day. It is to be noted that the brief by the Broadcasting Authority did not include an analysis of whether a particular station attracts the same persons for a number of time-slots or whether its audience is changing. As such, the very complicated computation of 'non-listeners' is not included in this analysis. Thus, these tables give no indication on the precise number of individuals from the population who did not tune in to a particular radio station at all during a particular day. A note of caution is therefore apposite: one cannot add up the figures for each time-slot to reach a total

percentage of audience share of the total Maltese population since persons listening at a particular time might, or might not be, the individuals listening during a different time-slot. However, included in the tables are statistics representing (a) the daily average audience, (b) the day's peak audience, (c) the standard deviation statistic for the channel, and as has already been stated above, (d) the average audience for transmission between 6.00 a.m. and midnight for those radio stations on air during that time and, in the case of stations which are not on air for the full twenty-fours a day, for those hours within this time period when they were transmitting. The first two of this set of statistics have already been analysed above; the third statistic is relevant because it gives an indication as to the extent of audience fluctuation during a particular day, whilst the fourth is important because of the very low audiences registered for night radio broadcasts in Malta.

#### 7.5.0 Listening Patterns

- 7.5.1 The listening patterns of the Maltese radio audiences emerge quite clearly from Tables R1 to R7: different radio stations have a loyal audience that follows them practically throughout the week. This set of Tables breaks down the audience for each station by half-hour slots. The following paragraphs will briefly highlight the main stations individually.
- 7.5.2 Radju Malta has its largest audiences in the morning, starting to build up at around 8.00 a.m. on most days of the week. The station does manage to capture an early afternoon audience on most days, but not at a level that compares well if not better to that obtained in the morning.
- 7.5.3 Super 1 Radio has a consistently high audience for a longer span of the day. Audience levels also start expanding from around 8.00 a.m. The best afternoon audiences were registered on Wednesday, Thursday and Saturday. Thursday is the day when the station registers its highest average for all the twenty-four hours during which it is on air.
- 7.5.4 Radio 101's audiences are also better in the morning. Except for Saturday and Sunday when its audiences are weaker than the other days of the week, the stations registers a relatively stable for most hours during daytime. Its best dat is Thursday.
- 7.5.5 RTK also has its best audience ratings in the morning, with a loyal audience that follows the station in the early afternoon. Audiences are larger in the morning than in the early afternoon, but, with the exception of Saturday and Sundays, the afternoon audiences are strong. On Sundays the best audience level is between 10.00 a.m. and 12.30 p.m.
- 7.5.6 Bay Radio has a stable, if relatively low when compared to the other main stations, for most of the daytime hours. Its Saturday afternoon audiences are relatively good; the station's best day overall is Tuesday.
- 7.5.7 Capital Radio and Radio Calypso both register interesting audience. Capital Radio registers its best overall performance on Friday whilst Calypso's best day is Saturday.

- 7.5.8 During this period, Radju Parlament was transmitting music and was being marketing as 106.6. It appears that it is capturing audiences. Univeristy Radio was recently re-launched as Campus FM, and is now transmitting alone on the frequency previously shared with Radju MAS, which no longer exists. Their relative share of these stations is mapped in detail for every half hour slot in the same way that it is mapped for the other stations. Island Sound has a relatively small audience, Campus FM's share is still marginal in terms of the overall audience size of radio listeners in Malta and Gozo.
- 7.5.9 The audience levels of the other stations are individually mapped in the following Tables, but audience size is generally small. What is very interesting is the number of persons who reported that they had not listened to any radio station at all, represented by the column 'None'. These figures represent the potential audiences who, through careful programming, could possibly be attracted to follow radio broadcasts.