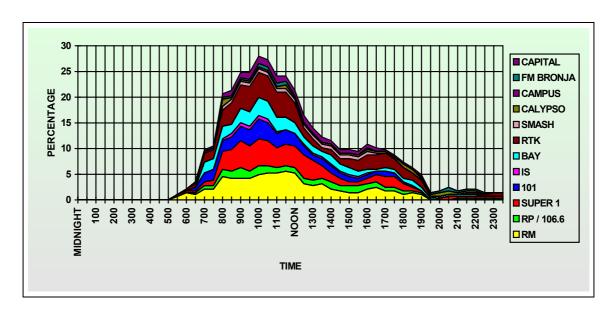

#### 7.5.0 Listening Patterns

- 7.5.1 The listening patterns of the Maltese radio audiences emerge quite clearly from Tables R1 to R7: different radio stations have a loyal audience that follows them practically throughout the week. This set of Tables breaks down the audience for each station by half-hour slots. The following paragraphs will briefly highlight the main stations individually.
- 7.5.2 Radju Malta has its largest audiences in the morning, starting to build up at around 8.00 a.m. on most days of the week. The station does manage to capture an early afternoon audience on most days, but not at a level that compares well if not better to that obtained in the morning.
- 7.5.3 Super 1 Radio has a consistently high audience for a longer span of the day. Audience levels also start expanding from around 8.00 a.m. The best afternoon audiences were registered on Wednesday, Thursday and Saturday. Thursday is the day when the station registers its highest average for all the twenty-four hours during which it is on air.
- 7.5.4 Radio 101's audiences are also better in the morning. Except for Saturday and Sunday when its audiences are weaker than the other days of the week, the stations registers a relatively stable for most hours during daytime. Its best dat is Thursday.
- 7.5.5 RTK also has its best audience ratings in the morning, with a loyal audience that follows the station in the early afternoon. Audiences are larger in the morning than in the early afternoon, but, with the exception of Saturday and Sundays, the afternoon audiences are strong. On Sundays the best audience level is between 10.00 a.m. and 12.30 p.m.
- 7.5.6 Bay Radio has a stable, if relatively low when compared to the other main stations, for most of the daytime hours. Its Saturday afternoon audiences are relatively good; the station's best day overall is Tuesday.
- 7.5.7 Capital Radio and Radio Calypso both register interesting audience. Capital Radio registers its best overall performance on Friday whilst Calypso's best day is Saturday.

- 7.5.8 During this period, Radju Parlament was transmitting music and was being marketing as 106.6. It appears that it is capturing audiences. Univeristy Radio was recently re-launched as Campus FM, and is now transmitting alone on the frequency previously shared with Radju MAS, which no longer exists. Their relative share of these stations is mapped in detail for every half hour slot in the same way that it is mapped for the other stations. Island Sound has a relatively small audience, Campus FM's share is still marginal in terms of the overall audience size of radio listeners in Malta and Gozo.
- 7.5.9 The audience levels of the other stations are individually mapped in the following Tables, but audience size is generally small. What is very interesting is the number of persons who reported that they had not listened to any radio station at all, represented by the column 'None'. These figures represent the potential audiences who, through careful programming, could possibly be attracted to follow radio broadcasts.