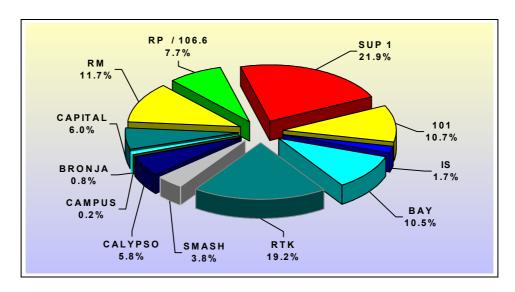

#### 7.2.0 Average Radio Audience Share

7.2.1 Table 7.1 and Fig. 7.1 present data on the daily average share by station. Radio Super 1 registered the highest score for the weekly average, at 1.93%. The highest daily average for the station was this time registered on Thursday, with 3.07%. This was followed by RTK, with a weekly average of 1.69%. This station's highest average was registered on Thursday, with 2.22%. Third comes Radju Malta at 1.03% (Monday: 1.62%).

Table 7.1: Daily Radio Average Audience Share – 2<sup>nd</sup> Quarter 2002

Basis: All lots when Station is transmitting

|                  | RM   | RP<br>/ <b>106.6</b> | SUPER<br>1 | 101  | IS   | BAY  | RTK  | SMASH | CALYPSO | CAMPUS | FM<br>BRONJA | CAPITAL | NONE  |
|------------------|------|----------------------|------------|------|------|------|------|-------|---------|--------|--------------|---------|-------|
| Monday           | 1.62 | 0.62                 | 1.47       | 0.89 | 0.15 | 0.93 | 1.69 | 0.25  | 0.29    | 0.01   | 0.16         | 0.43    | 91.66 |
| Tuesday          | 1.14 | 0.50                 | 1.37       | 0.55 | 0.15 | 1.37 | 1.81 | 0.17  | 0.47    | 0.00   | 0.11         | 0.56    | 92.05 |
| Wednesda         | 1.16 | 0.88                 | 2.53       | 1.04 | 0.04 | 1.18 | 2.19 | 0.21  | 0.55    | 0.00   | 0.02         | 0.47    | 90.01 |
| Thursday         | 0.79 | 0.86                 | 3.07       | 1.50 | 0.12 | 0.94 | 2.22 | 0.67  | 0.47    | 0.01   | 0.08         | 0.41    | 89.18 |
| Friday           | 0.90 | 0.84                 | 2.35       | 1.01 | 0.24 | 0.95 | 1.60 | 0.63  | 0.40    | 0.01   | 0.06         | 0.84    | 90.33 |
| Saturday         | 0.79 | 0.61                 | 1.64       | 0.77 | 0.17 | 0.64 | 1.18 | 0.35  | 0.86    | 0.03   | 0.04         | 0.76    | 92.26 |
| Sunday           | 0.79 | 0.45                 | 1.10       | 0.79 | 0.20 | 0.44 | 1.16 | 0.04  | 0.52    | 0.06   | 0.00         | 0.27    | 94.27 |
|                  |      |                      |            |      |      |      |      |       |         |        |              |         |       |
| Daily<br>Average | 1.03 | 0.68                 | 1.93       | 0.94 | 0.15 | 0.92 | 1.69 | 0.33  | 0.51    | 0.02   | 0.07         | 0.53    | 91.40 |

Figure 7.1: Daily Radio Average Audience Share 2nd Quarter 2002