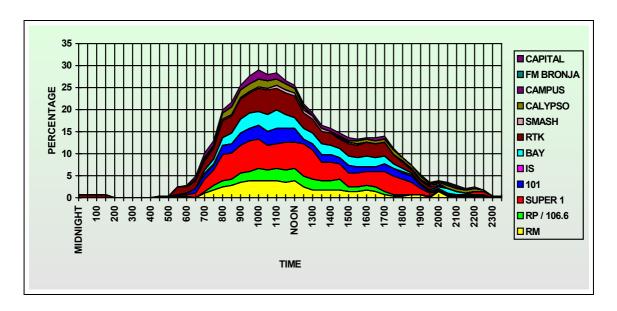

#### 7.5.0 Listening Patterns

- 7.5.1 The listening patterns of the Maltese radio audiences emerge quite clearly from Tables R1 to R7: different radio stations have a loyal audience that follows them practically throughout the week. This set of Tables breaks down the audience for each station by half-hour slots. The following paragraphs will briefly highlight the main stations individually.
- 7.5.2 Radju Malta has its largest audiences in the morning, starting to build up at around 8.00 a.m. on most days of the week. The station does manage to capture an early afternoon audience on most days, but not at a level that compares well if not better to that obtained in the morning.
- 7.5.3 Super 1 Radio has a consistently high audience for a longer span of the day. Audience levels also start expanding from around 8.00 a.m. The best afternoon audiences were registered on Wednesday, Thursday and Saturday. Thursday is the day when the station registers its highest average for all the twenty-four hours during which it is on air.
- 7.5.4 Radio 101's audiences are also better in the morning. Except for Saturday and Sunday when its audiences are weaker than the other days of the week, the stations registers a relatively stable for most hours during daytime. Its best dat is Thursday.
- 7.5.5 RTK also has its best audience ratings in the morning, with a loyal audience that follows the station in the early afternoon. Audiences are larger in the morning than in the early afternoon, but, with the exception of Saturday and Sundays, the afternoon audiences are strong. On Sundays the best audience level is between 10.00 a.m. and 12.30 p.m.
- 7.5.6 Bay Radio has a stable, if relatively low when compared to the other main stations, for most of the daytime hours. Its Saturday afternoon audiences are relatively good; the station's best day overall is Tuesday.
- 7.5.7 Capital Radio and Radio Calypso both register interesting audience. Capital Radio registers its best overall performance on Friday whilst Calypso's best day is Saturday.

- 7.5.8 During this period, Radju Parlament was transmitting music and was being marketing as 106.6. It appears that it is capturing audiences. Univeristy Radio was recently re-launched as Campus FM, and is now transmitting alone on the frequency previously shared with Radju MAS, which no longer exists. Their relative share of these stations is mapped in detail for every half hour slot in the same way that it is mapped for the other stations. Island Sound has a relatively small audience, Campus FM's share is still marginal in terms of the overall audience size of radio listeners in Malta and Gozo.
- 7.5.9 The audience levels of the other stations are individually mapped in the following Tables, but audience size is generally small. What is very interesting is the number of persons who reported that they had not listened to any radio station at all, represented by the column 'None'. These figures represent the potential audiences who, through careful programming, could possibly be attracted to follow radio broadcasts.