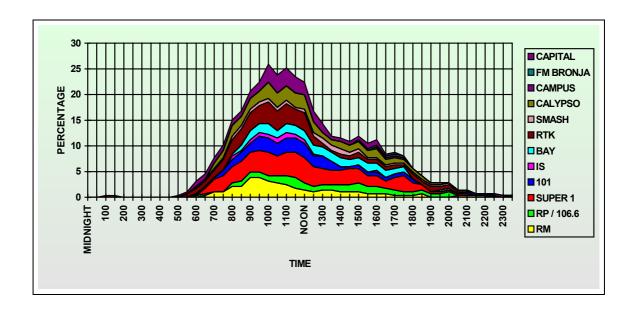

#### 7.5.0 Listening Patterns

- 7.5.1 The listening patterns of the Maltese radio audiences emerge quite clearly from Tables R1 to R7: different radio stations have a loyal audience that follows them practically throughout the week. This set of Tables breaks down the audience for each station by half-hour slots. The following paragraphs will briefly highlight the main stations individually.
- 7.5.2 Radju Malta has its largest audiences in the morning, starting to build up at around 8.00 a.m. on most days of the week. The station does manage to capture an early afternoon audience on most days, but not at a level that compares well if not better to that obtained in the morning.
- 7.5.3 Super 1 Radio has a consistently high audience for a longer span of the day. Audience levels also start expanding from around 8.00 a.m. The best afternoon audiences were registered on Wednesday, Thursday and Saturday. Thursday is the day when the station registers its highest average for all the twenty-four hours during which it is on air.
- 7.5.4 Radio 101's audiences are also better in the morning. Except for Saturday and Sunday when its audiences are weaker than the other days of the week, the stations registers a relatively stable for most hours during daytime. Its best dat is Thursday.
- 7.5.5 RTK also has its best audience ratings in the morning, with a loyal audience that follows the station in the early afternoon. Audiences are larger in the morning than in the early afternoon, but, with the exception of Saturday and Sundays, the afternoon audiences are strong. On Sundays the best audience level is between 10.00 a.m. and 12.30 p.m.
- 7.5.6 Bay Radio has a stable, if relatively low when compared to the other main stations, for most of the daytime hours. Its Saturday afternoon audiences are relatively good; the station's best day overall is Tuesday.
- 7.5.7 Capital Radio and Radio Calypso both register interesting audience. Capital Radio registers its best overall performance on Friday whilst Calypso's best day is Saturday.

- 7.5.8 During this period, Radju Parlament was transmitting music and was being marketing as 106.6. It appears that it is capturing audiences. Univeristy Radio was recently re-launched as Campus FM, and is now transmitting alone on the frequency previously shared with Radju MAS, which no longer exists. Their relative share of these stations is mapped in detail for every half hour slot in the same way that it is mapped for the other stations. Island Sound has a relatively small audience, Campus FM's share is still marginal in terms of the overall audience size of radio listeners in Malta and Gozo.
- 7.5.9 The audience levels of the other stations are individually mapped in the following Tables, but audience size is generally small. What is very interesting is the number of persons who reported that they had not listened to any radio station at all, represented by the column 'None'. These figures represent the potential audiences who, through careful programming, could possibly be attracted to follow radio broadcasts.