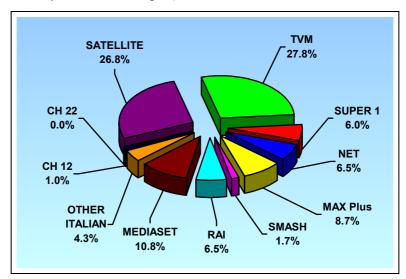

23:22       |
| Closing    | TVM 05/04/02   | 23:42     | Comm. Not.         | After schedule | (S1 TV) progran     |
| 0:36       | End of Prog    | Closing ( | Ch 12 04/04/02     |                | · · · · · · ·       |
| 0:36       | Schedule       | 23:04     | Comm. Not.         |                |                     |
| 0:37       | Euronews       |           |                    | •              |                     |

Max + TV, after end of programmes, schedule notice is broadcast all night till opening of station.

### **Appendix C**

#### **Audience Share Cable Network**

(Share for stations not on Cable Network only apportioned 67.3% of total audience share, this being the number of respondents who stated that they are subscribed to the services provided by Melita Cable plc.)



Figure AC1: Cable Network Only, Time-Band 1: 0600 hrs - Noon



Figure AC2: Cable Network Only, Time-Band 2: Noon – 1900 hrs



Figure AC3: Cable Network Only, Time-Band 3: 1900 hrs - Midnight

Table AC-1: Audience Share Summary by Time-Band – Cable Network Only (All Stations, 2<sup>nd</sup> Quarter 2002)

|                     | Time Band 1         | Time Band 2        |                     |
|---------------------|---------------------|--------------------|---------------------|
|                     | 0600 hrs – 1200 hrs | 1200 hrs – 1900hrs | 1900 hrs – 2400 hrs |
|                     | %                   | %                  | %                   |
| TVM                 | 32.0                | 11.1               | 31.5                |
| Super 1 TV          | 5.5                 |