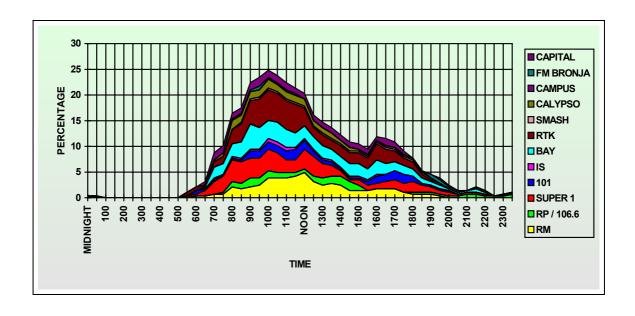

#### 7.5.0 Listening Patterns

- 7.5.1 The listening patterns of the Maltese radio audiences emerge quite clearly from Tables R1 to R7: different radio stations have a loyal audience that follows them practically throughout the week. This set of Tables breaks down the audience for each station by half-hour slots. The following paragraphs will briefly highlight the main stations individually.
- 7.5.2 Radju Malta has its largest audiences in the morning, starting to build up at around 8.00 a.m. on most days of the week. The station does manage to capture an early afternoon audience on most days, but not at a level that compares well if not better to that obtained in the morning.
- 7.5.3 Super 1 Radio has a consistently high audience for a longer span of the day. Audience levels also start expanding from around 8.00 a.m. The best afternoon audiences were registered on Wednesday, Thursday and Saturday. Thursday is the day when the station registers its highest average for all the twenty-four hours during which it is on air.
- 7.5.4 Radio 101's audiences are also better in the morning. Except for Saturday and Sunday when its audiences are weaker than the other days of the week, the stations registers a relatively stable for most hours during daytime. Its best dat is Thursday.
- 7.5.5 RTK also has its best audience ratings in the morning, with a loyal audience that follows the station in the early afternoon. Audiences are larger in the morning than in the early afternoon, but, with the exception of Saturday and Sundays, the afternoon audiences are strong. On Sundays the best audience level is between 10.00 a.m. and 12.30 p.m.
- 7.5.6 Bay Radio has a stable, if relatively low when compared to the other main stations, for most of the daytime hours. Its Saturday afternoon audiences are relatively good; the station's best day overall is Tuesday.
- 7.5.7 Capital Radio and Radio Calypso both register interesting audience. Capital Radio registers its best overall performance on Friday whilst Calypso's best day is Saturday.

- 7.5.8 During this period, Radju Parlament was transmitting music and was being marketing as 106.6. It appears that it is capturing audiences. Univeristy Radio was recently re-launched as Campus FM, and is now transmitting alone on the frequency previously shared with Radju MAS, which no longer exists. Their relative share of these stations is mapped in detail for every half hour slot in the same way that it is mapped for the other stations. Island Sound has a relatively small audience, Campus FM's share is still marginal in terms of the overall audience size of radio listeners in Malta and Gozo.
- 7.5.9 The audience levels of the other stations are individually mapped in the following Tables, but audience size is generally small. What is very interesting is the number of persons who reported that they had not listened to any radio station at all, represented by the column 'None'. These figures represent the potential audiences who, through careful programming, could possibly be attracted to follow radio broadcasts.