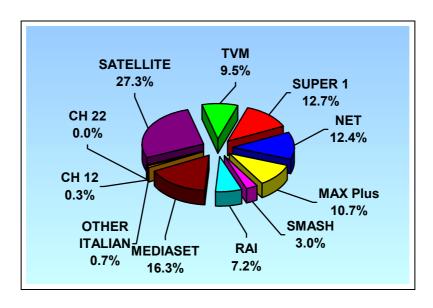

Not.         | After schedule | (S1 TV) progran     |
| 0:36       | End of Prog    | Closing ( | Ch 12 04/04/02     |                | · · · · · · ·       |
| 0:36       | Schedule       | 23:04     | Comm. Not.         |                |                     |
| 0:37       | Euronews       |           |                    | •              |                     |

Max + TV, after end of programmes, schedule notice is broadcast all night till opening of station.

### **Appendix C**

#### **Audience Share Cable Network**

(Share for stations not on Cable Network only apportioned 67.3% of total audience share, this being the number of respondents who stated that they are subscribed to the services provided by Melita Cable plc.)



Figure AC1: Cable Network Only, Time-Band 1: 0600 hrs - Noon



Figure AC2: Cable Network Only, Time-Band 2: Noon – 1900 hrs



Figure AC3: Cable Network Only, Time-Band 3: 1900 hrs - Midnight

Table AC-1: Audience Share Summary by Time-Band – Cable Network Only (All Stations, 2<sup>nd</sup> Quarter 2002)

|                     | Time Band 1         | Time Band 2        |                     |
|---------------------|---------------------|--------------------|---------------------|
|                     | 0600 hrs – 1200 hrs | 1200 hrs – 1900hrs | 1900 hrs – 2400 hrs |
|                     | %                   | %                  | %                   |
| TVM                 | 32.0                | 11.1               | 31.5                |
| Super 1 TV          | 5.5                 | 15.0               | 20.5                |
| NET