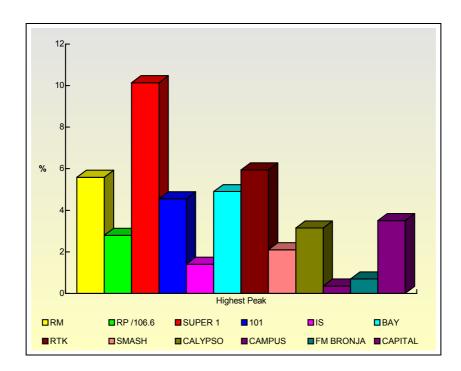

#### 7.3.0 Radio Audience Share Peaks

7.3.1 Peak times for different radio stations are also a good indicator of their popularity. Table 7.2 summarises peak audience shares for the whole week. "Peak Audience" is defined as "the highest percentage of audience share obtained during the station's transmission time for a particular day". It is worked out as the percentage of audience share of the total number of persons surveyed on a particular day of the week. In the current study, the highest peak was obtained by Radio Super 1, on a Thursday, with 10.14%. The closest peak was reached by RTK on a Tuesday

with 5.94%. Radju Malta also reached its highest peak at 5.59% on Monday.. Figure 7.2 graphically portrays how the stations compare on this index at the present time.

Table 7.2: Daily Radio Peak Audience Share – 2st Quarter 2002

|                 | RM 1 | RP   | SUPER<br>11<br>UPER 1 | 101  | IS   | <b>A</b> BAY | RTK  | MASH | ALYP<br>SO | CAMPUS | FM<br>3RONJA<br><b>TOTA</b> L | APITAL<br>F <b>OTAL</b> |
|-----------------|------|------|-----------------------|------|------|--------------|------|------|------------|--------|-------------------------------|-------------------------|
| Monday          | 5.59 | 2.10 | 5.24                  | 3.85 | 0.70 | 3.50         | 4.90 | 0.70 | 1.40       | 0.35   | 0.70                          | 1.40                    |
| Tuesday         | 4.90 | 1.75 | 4.20                  | 2.10 | 0.70 | 4.90         | 5.94 | 0.35 | 1.75       | 0.00   | 0.70                          | 1.75                    |
| Wednesday       | 3.85 | 2.80 | 7.34                  | 3.50 | 0.35 | 4.20         | 5.59 | 0.70 | 1.75       | 0.00   | 0.35                          | 2.10                    |
| Thursday        | 2.80 | 2.45 | 10.14                 | 4.55 | 1.05 | 2.80         | 5.59 | 2.10 | 1.75       | 0.35   | 0.70                          | 1.75                    |
| Friday          | 3.15 | 2.45 | 9.44                  | 3.15 | 1.40 | 3.15         | 4.90 | 2.10 | 1.40       | 0.35   | 0.35                          | 2.80                    |
| Saturday        | 3.85 | 2.10 | 4.90                  | 2.80 | 1.05 | 2.10         | 4.20 | 1.05 | 3.15       | 0.35   | 0.35                          | 3.50                    |
| Sunday          | 2.45 | 1.40 | 3.15                  | 2.80 | 0.70 | 2.45         | 3.85 | 0.35 | 1.75       | 0.35   | 0.00                          | 1.05                    |
|                 |      |      |                       |      |      |              |      |      |            |        |                               |                         |
| Highest<br>Peak | 5.59 | 2.80 | 10.14                 | 4.55 | 1.40 | 4.90         | 5.94 | 2.10 | 3.15       | 0.35   | 0.70                          | 3.50                    |

Figure 7.2: Highest Radio Station Peak Audience Share – 2<sup>nd</sup> Quarter 2002