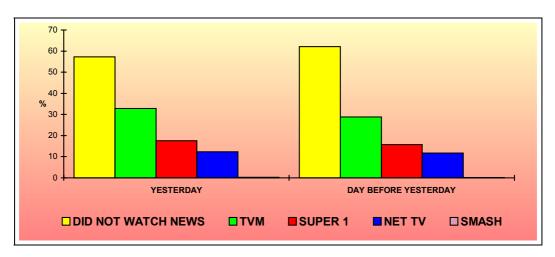

#### 5.5.0 Station on which Local News is Followed

5.5.1 On the basis of the viewership audit, statistics were computed to estimate on which local station the Maltese had watched the news on the day prior to the interview, and on the previous day (i.e. two days prior the interview). The findings are presented in Tables 5.4 and 5.5 respectively. Despite the high following which news bulletins generally have, only 57.3% and 62.1% of those who had stated that they regularly watch TV, actually did watch the news on these two days respectively. TVM ranked highest with 32.8% and again 28.8% respectively for the two days. This station was followed by Super 1 (17.5% and 15.7% respectively); NET TV (12.3% and 11.8% respectively) and Smash TV (0.2% and 0.1% respectively). Detailed breakdowns of these figures are presented in the Tables and graphically summarised in Figure 5.1 below.

Fig. 5.1 Local Stations on which News Bulletin was watched on the Two Days prior to the Interview