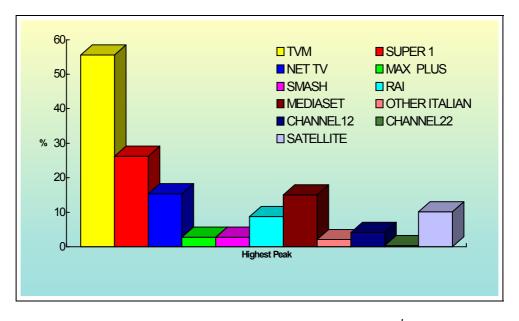

with 5.94%. Radju Malta also reached its highest peak at 5.59% on Monday.. Figure 7.2 graphically portrays how the stations compare on this index at the present time.

Table 7.2: Daily Radio Peak Audience Share – 2st Quarter 2002

|                 | RM 1 | RP   | SUPER<br>11<br>UPER 1 | 101  | IS   | <b>A</b> BAY | RTK  | MASH | ALYP<br>SO | CAMPUS | FM<br>3RONJA<br><b>TOTA</b> L | APITAL<br>F <b>OTAL</b> |
|-----------------|------|------|-----------------------|------|------|--------------|------|------|------------|--------|-------------------------------|-------------------------|
| Monday          | 5.59 | 2.10 | 5.24                  | 3.85 | 0.70 | 3.50         | 4.90 | 0.70 | 1.40       | 0.35   | 0.70                          | 1.40                    |
| Tuesday         | 4.90 | 1.75 | 4.20                  | 2.10 | 0.70 | 4.90         | 5.94 | 0.35 | 1.75       | 0.00   | 0.70                          | 1.75                    |
| Wednesday       | 3.85 | 2.80 | 7.34                  | 3.50 | 0.35 | 4.20         | 5.59 | 0.70 | 1.75       | 0.00   | 0.35                          | 2.10                    |
| Thursday        | 2.80 | 2.45 | 10.14                 | 4.55 | 1.05 | 2.80         | 5.59 | 2.10 | 1.75       | 0.35   | 0.70                          | 1.75                    |
| Friday          | 3.15 | 2.45 | 9.44                  | 3.15 | 1.40 | 3.15         | 4.90 | 2.10 | 1.40       | 0.35   | 0.35                          | 2.80                    |
| Saturday        | 3.85 | 2.10 | 4.90                  | 2.80 | 1.05 | 2.10         | 4.20 | 1.05 | 3.15       | 0.35   | 0.35                          | 3.50                    |
| Sunday          | 2.45 | 1.40 | 3.15                  | 2.80 | 0.70 | 2.45         | 3.85 | 0.35 | 1.75       | 0.35   | 0.00                          | 1.05                    |
|                 |      |      |                       |      |      |              |      |      |            |        |                               |                         |
| Highest<br>Peak | 5.59 | 2.80 | 10.14                 | 4.55 | 1.40 | 4.90         | 5.94 | 2.10 | 3.15       | 0.35   | 0.70                          | 3.50                    |

Figure 7.2: Highest Radio Station Peak Audience Share – 2<sup>nd</sup> Quarter 2002