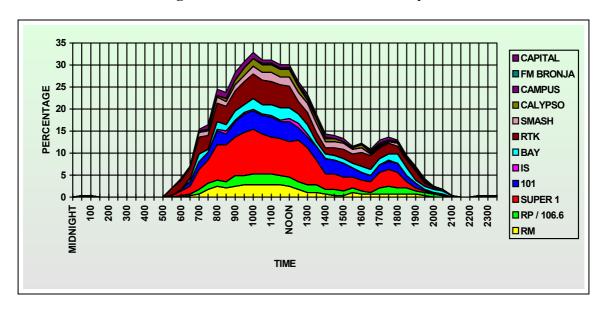

#### 7.5.0 Listening Patterns

- 7.5.1 The listening patterns of the Maltese radio audiences emerge quite clearly from Tables R1 to R7: different radio stations have a loyal audience that follows them practically throughout the week. This set of Tables breaks down the audience for each station by half-hour slots. The following paragraphs will briefly highlight the main stations individually.
- 7.5.2 Radju Malta has its largest audiences in the morning, starting to build up at around 8.00 a.m. on most days of the week. The station does manage to capture an early afternoon audience on most days, but not at a level that compares well if not better to that obtained in the morning.
- 7.5.3 Super 1 Radio has a consistently high audience for a longer span of the day. Audience levels also start expanding from around 8.00 a.m. The best afternoon audiences were registered on Wednesday, Thursday and Saturday. Thursday is the day when the station registers its highest average for all the twenty-four hours during which it is on air.
- 7.5.4 Radio 101's audiences are also better in the morning. Except for Saturday and Sunday when its audiences are weaker than the other days of the week, the stations registers a relatively stable for most hours during daytime. Its best dat is Thursday.
- 7.5.5 RTK also has its best audience ratings in the morning, with a loyal audience that follows the station in the early afternoon. Audiences are larger in the morning than in the early afternoon, but, with the exception of Saturday and Sundays, the afternoon audiences are strong. On Sundays the best audience level is between 10.00 a.m. and 12.30 p.m.
- 7.5.6 Bay Radio has a stable, if relatively low when compared to the other main stations, for most of the daytime hours. Its Saturday afternoon audiences are relatively good; the station's best day overall is Tuesday.
- 7.5.7 Capital Radio and Radio Calypso both register interesting audience. Capital Radio registers its best overall performance on Friday whilst Calypso's best day is Saturday.

- 7.5.8 During this period, Radju Parlament was transmitting music and was being marketing as 106.6. It appears that it is capturing audiences. Univeristy Radio was recently re-launched as Campus FM, and is now transmitting alone on the frequency previously shared with Radju MAS, which no longer exists. Their relative share of these stations is mapped in detail for every half hour slot in the same way that it is mapped for the other stations. Island Sound has a relatively small audience, Campus FM's share is still marginal in terms of the overall audience size of radio listeners in Malta and Gozo.
- 7.5.9 The audience levels of the other stations are individually mapped in the following Tables, but audience size is generally small. What is very interesting is the number of persons who reported that they had not listened to any radio station at all, represented by the column 'None'. These figures represent the potential audiences who, through careful programming, could possibly be attracted to follow radio broadcasts.