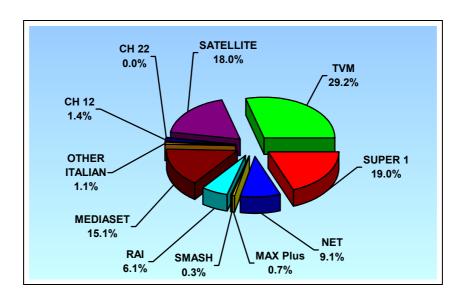

#### 5.5.0 Station on which Local News is Followed

5.5.1 On the basis of the viewership audit, statistics were computed to estimate on which local station the Maltese had watched the news on the day prior to the interview, and on the previous day (i.e. two days prior the interview). The findings are presented in Tables 5.4 and 5.5 respectively. Despite the high following which news bulletins generally have, only 57.3% and 62.1% of those who had stated that they regularly watch TV, actually did watch the news on these two days respectively. TVM ranked highest with 32.8% and again 28.8% respectively for the two days. This station was followed by Super 1 (17.5% and 15.7% respectively); NET TV (12.3% and 11.8% respectively) and Smash TV (0.2% and 0.1% respectively). Detailed breakdowns of these figures are presented in the Tables and graphically summarised in Figure 5.1 below.

Fig. 5.1 Local Stations on which News Bulletin was watched on the Two Days prior to the Interview