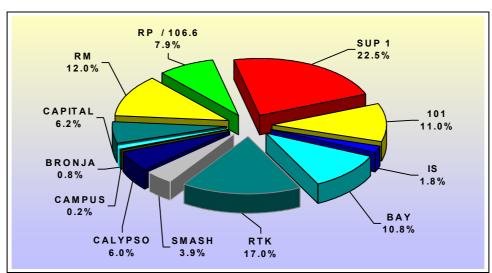

#### 7.3.0 Radio Audience Share Peaks

7.3.1 Peak times for different radio stations are also a good indicator of their popularity. Table 7.2 summarises peak audience shares for the whole week. "Peak Audience" is defined as "the highest percentage of audience share obtained during the station's transmission time for a particular day". It is worked out as the percentage of audience share of the total number of persons surveyed on a particular day of the week. In the current study, the highest peak was obtained by Radio Super 1, on a Thursday, with 10.14%. The closest peak was reached by RTK on a Tuesday

with 5.94%. Radju Malta also reached its highest peak at 5.59% on Monday.. Figure 7.2 graphically portrays how the stations compare on this index at the present time.

Table 7.2: Daily Radio Peak Audience Share – 2st Quarter 2002

|                 | RM 1 | RP   | SUPER<br>11<br>UPER 1 | 101  | IS   | <b>A</b> BAY | RTK  | MASH | ALYP<br>SO | CAMPUS | FM<br>3RONJA<br><b>TOTA</b> L | APITAL<br>F <b>OTAL</b> |
|-----------------|------|------|-----------------------|------|------|--------------|------|------|------------|--------|-------------------------------|-------------------------|
| Monday          | 5.59 | 2.10 | 5.24                  | 3.85 | 0.70 | 3.50         | 4.90 | 0.70 | 1.40       | 0.35   | 0.70                          | 1.40                    |
| Tuesday         | 4.90 | 1.75 | 4.20                  | 2.10 | 0.70 | 4.90         | 5.94 | 0.35 | 1.75       | 0.00   | 0.70                          | 1.75                    |
| Wednesday       | 3.85 | 2.80 | 7.34                  | 3.50 | 0.35 | 4.20         | 5.59 | 0.70 | 1.75       | 0.00   | 0.35                          | 2.10                    |
| Thursday        | 2.80 | 2.45 | 10.14                 | 4.55 | 1.05 | 2.80         | 5.59 | 2.10 | 1.75       | 0.35   | 0.70                          | 1.75                    |
| Friday          | 3.15 | 2.45 | 9.44                  | 3.15 | 1.40 | 3.15         | 4.90 | 2.10 | 1.40       | 0.35   | 0.35                          | 2.80                    |
| Saturday        | 3.85 | 2.10 | 4.90                  | 2.80 | 1.05 | 2.10         | 4.20 | 1.05 | 3.15       | 0.35   | 0.35                          | 3.50                    |
| Sunday          | 2.45 | 1.40 | 3.15                  | 2.80 | 0.70 | 2.45         | 3.85 | 0.35 | 1.75       | 0.35   | 0.00                          | 1.05                    |
|                 |      |      |                       |      |      |              |      |      |            |        |                               |                         |
| Highest<br>Peak | 5.59 | 2.80 | 10.14                 | 4.55 | 1.40 | 4.90         | 5.94 | 2.10 | 3.15       | 0.35   | 0.70                          | 3.50                    |

Figure 7.2: Highest Radio Station Peak Audience Share – 2<sup>nd</sup> Quarter 2002