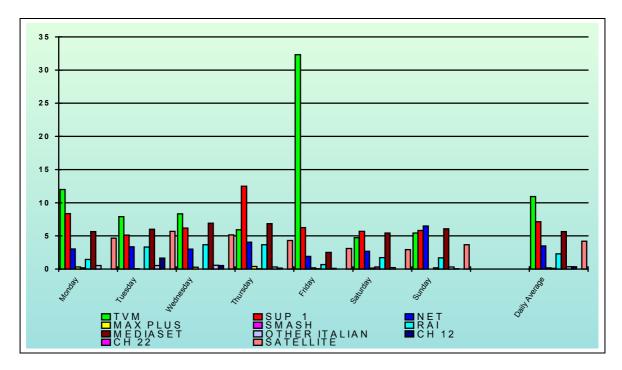

#### 5.5.0 Station on which Local News is Followed

5.5.1 On the basis of the viewership audit, statistics were computed to estimate on which local station the Maltese had watched the news on the day prior to the interview, and on the previous day (i.e. two days prior the interview). The findings are presented in Tables 5.4 and 5.5 respectively. Despite the high following which news bulletins generally have, only 57.3% and 62.1% of those who had stated that they regularly watch TV, actually did watch the news on these two days respectively. TVM ranked highest with 32.8% and again 28.8% respectively for the two days. This station was followed by Super 1 (17.5% and 15.7% respectively); NET TV (12.3% and 11.8% respectively) and Smash TV (0.2% and 0.1% respectively). Detailed breakdowns of these figures are presented in the Tables and graphically summarised in Figure 5.1 below.

Fig. 5.1 Local Stations on which News Bulletin was watched on the Two Days prior to the Interview