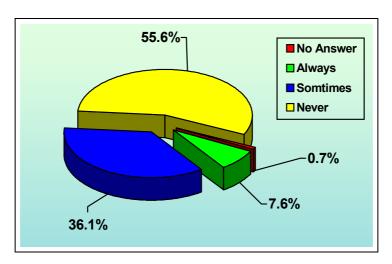

Fig 6.2: Extent of Interest in Political 2002 (2nd Quarter)

6.6.2 The number of persons who stated that they 'always' follow such broadcasts is a mere 7.6% at present. The full breakdowns suggest that there exists a slightly higher interest among males to follow political broadcasts always (9% among

males vs. 6.3% females). Those aged over 51-65 record the highest interest to follow these broadcasts since 16.5% say that they always view them. Persons in the C1 socio-economic group registered the highest percentage (8.5%) for 'always' following these broadcasts. More females than males 'never' follow these broadcasts (59.7% vs. 51.4% males).