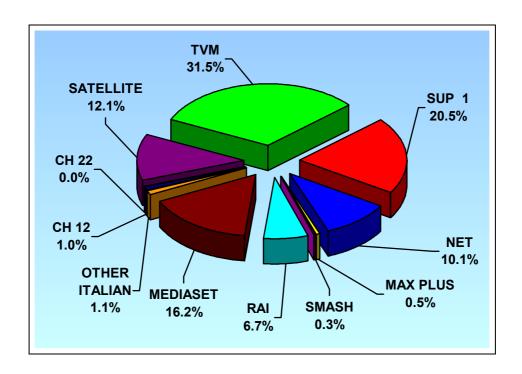

Table 6.5-1.1: TV Channel Preferences for Different Programme Sectors (2000, 2nd Quarter)

|                                        | TVM  | SUPER<br>1 | NET  | SMASH | MAX<br>PLUS | RAI  | MEDIASET | OTHER<br>ITALIAN | SATEL.<br>LITE | NONE | TOTAL  |
|----------------------------------------|------|------------|------|-------|-------------|------|----------|------------------|----------------|------|--------|
|                                        | %    | %          | %    | %     | -           | %    | %        | %                | %              | %    | %      |
| Local News                             | 47.7 | 27.3       | 16.3 | -     | -           | ı    | -        | -                | -              | 8.7  | 100.00 |
| Foreign News                           | 26.1 | 17.0       | 10.5 | 0.2   | -           | 13.7 | 10.4     | -                | 13.8           | 8.3  | 100.00 |
| Sports                                 | 8.7  | 10.8       | 5.8  | 0.2   | -           | 6.9  | 6.5      | 0.3              | 15.8           | 45.0 | 100.00 |
| Weather                                | 28.9 | 17.3       | 9.3  | -     | -           | 4.3  | 2.5      | 0.4              | 5.8            | 31.4 | 100.00 |
| Feature Films                          | 4.1  | 5.4        | 1.5  | 0.3   | 1.6         | 8.0  | 24.2     | 0.8              | 26.7           | 27.3 | 100.00 |
| Serials/Soap<br>Operas                 | 7.0  | 13.2       | 2.9  | 0.3   | 5.0         | 1.6  | 13.3     | 0.2              | 7.4            | 49.0 | 100.00 |
| Documentaries                          | 23.1 | 2.2        | 2.2  | -     | 1.1         | 12.1 | 6.6      | 2.2              | 19.8           | 30.8 | 100.00 |
| <b>Current Affairs</b>                 | 23.1 | 7.7        | 1.1  | -     | -           | 3.3  | 1.1      | -                | 6.6            | 57.1 | 100.00 |
| Discussions                            | 45.1 | 6.6        | 3.3  | -     | -           | 3.3  | -        | -                | 1.1            | 40.7 | 100.00 |
| Quizzes/Game<br>Shows/Variety<br>Prog. | 12.1 | 6.6        | 4.4  | -     | 3.3         | 4.4  | 18.7     | -                | 2.2            | 48.4 | 100.00 |
| Music Video-                           |      |            |      |       |             |      |          |                  |                |      | 100.00 |
| Clips                                  | 9.9  | 3.3        | -    | 5.5   | -           | -    | -        | 1.1              | 6.6            | 73.6 |        |
| Plays                                  | 31.9 | 15.4       | 2.2  | -     | -           | 1.1  | -        | -                | -              | 49.5 | 100.00 |
| Art & Culture                          | 23.1 | 3.3        | -    | -     | 1.1         | 4.4  | -        | -                | 1.1            | 67.0 | 100.00 |
| Women                                  | 24.2 | 8.8        | 2.2  | -     | 9.9         | 1.1  | 1        | -                | 2.2            | 51.6 | 100.00 |
| Children                               | 13.2 | 3.3        | 9.9  | -     | -           | 1.1  | 3.3      | -                | 1.1            | 68.1 | 100.00 |
| Religion                               | 16.5 | 5.5        | 12.1 | 2.2   | -           | 4.4  | 1.1      | -                | 1.1            | 57.1 | 100.00 |
| Business & Finance                     | 12.1 | 2.2        | -    | -     | -           | -    | 1.1      | -                | -              | 84.6 | 100.00 |