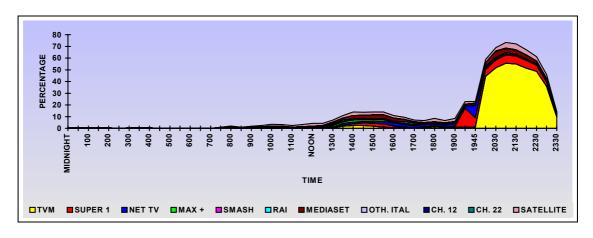

VIII TV Audience Audit. 35

8.1.0 General 35 8.2.0 Average TV Audience Share 36

|    | <ul><li>8.4.0 Daily Audience Share 38</li><li>8.5.0 Viewing Patterns 38</li><li>8.6.0 TV Audience Share 49</li></ul>   |   |
|----|------------------------------------------------------------------------------------------------------------------------|---|
| IX | Conclusions 55                                                                                                         |   |
|    | Appendix A: Technical Report 59                                                                                        |   |
|    | Appendix B: Opening and Closing Times of Radio & TV stations (produced for this study by the Broadcasting Authority) 6 | 2 |
|    | Appendix C: Audience Share Cable Network 67                                                                            |   |
|    | Appendix D: Questionnaire in Maltese 69                                                                                |   |

8.3.0 TV Audience Share Peaks 37