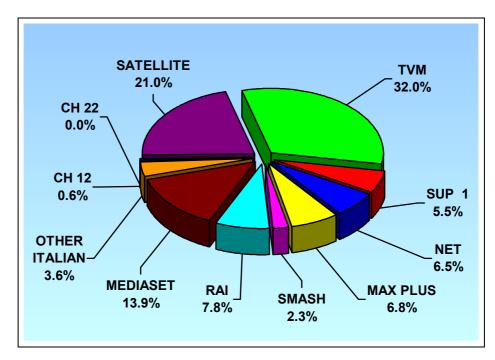

#### 5.5.0 Station on which Local News is Followed

5.5.1 On the basis of the viewership audit, statistics were computed to estimate on which local station the Maltese had watched the news on the day prior to the interview, and on the previous day (i.e. two days prior the interview). The findings are presented in Tables 5.4 and 5.5 respectively. Despite the high following which news bulletins generally have, only 57.3% and 62.1% of those who had stated that they regularly watch TV, actually did watch the news on these two days respectively. TVM ranked highest with 32.8% and again 28.8% respectively for the two days. This station was followed by Super 1 (17.5% and 15.7% respectively); NET TV (12.3% and 11.8% respectively) and Smash TV (0.2% and 0.1% respectively). Detailed breakdowns of these figures are presented in the Tables and graphically summarised in Figure 5.1 below.