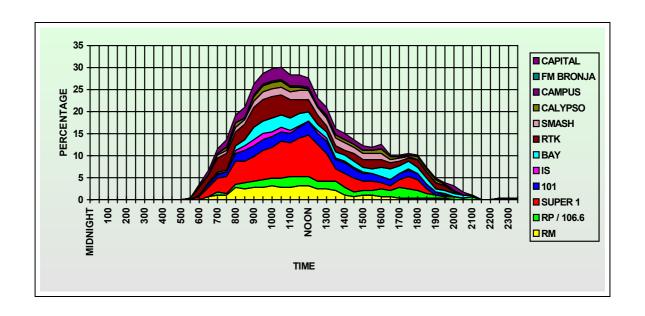

#### 7.5.0 Listening Patterns

- 7.5.1 The listening patterns of the Maltese radio audiences emerge quite clearly from Tables R1 to R7: different radio stations have a loyal audience that follows them practically throughout the week. This set of Tables breaks down the audience for each station by half-hour slots. The following paragraphs will briefly highlight the main stations individually.
- 7.5.2 Radju Malta has its largest audiences in the morning, starting to build up at around 8.00 a.m. on most days of the week. The station does manage to capture an early afternoon audience on most days, but not at a level that compares well if not better to that obtained in the morning.
- 7.5.3 Super 1 Radio has a consistently high audience for a longer span of the day. Audience levels also start expanding from around 8.00 a.m. The best afternoon audiences were registered on Wednesday, Thursday and Saturday. Thursday is the day when the station registers its highest average for all the twenty-four hours during which it is on air.
- 7.5.4 Radio 101's audiences are also better in the morning. Except for Saturday and Sunday when its audiences are weaker than the other days of the week, the stations registers a relatively stable for most hours during daytime. Its best dat is Thursday.
- 7.5.5 RTK also has its best audience ratings in the morning, with a loyal audience that follows the station in the early afternoon. Audiences are larger in the morning than in the early afternoon, but, with the exception of Saturday and Sundays, the afternoon audiences are strong. On Sundays the best audience level is between 10.00 a.m. and 12.30 p.m.
- 7.5.6 Bay Radio has a stable, if relatively low when compared to the other main stations, for most of the daytime hours. Its Saturday afternoon audiences are relatively good; the station's best day overall is Tuesday.
- 7.5.7 Capital Radio and Radio Calypso both register interesting audience. Capital Radio registers its best overall performance on Friday whilst Calypso's best day is Saturday.

- 7.5.8 During this period, Radju Parlament was transmitting music and was being marketing as 106.6. It appears that it is capturing audiences. Univeristy Radio was recently re-launched as Campus FM, and is now transmitting alone on the frequency previously shared with Radju MAS, which no longer exists. Their relative share of these stations is mapped in detail for every half hour slot in the same way that it is mapped for the other stations. Island Sound has a relatively small audience, Campus FM's share is still marginal in terms of the overall audience size of radio listeners in Malta and Gozo.
- 7.5.9 The audience levels of the other stations are individually mapped in the following Tables, but audience size is generally small. What is very interesting is the number of persons who reported that they had not listened to any radio station at all, represented by the column 'None'. These figures represent the potential audiences who, through careful programming, could possibly be attracted to follow radio broadcasts.