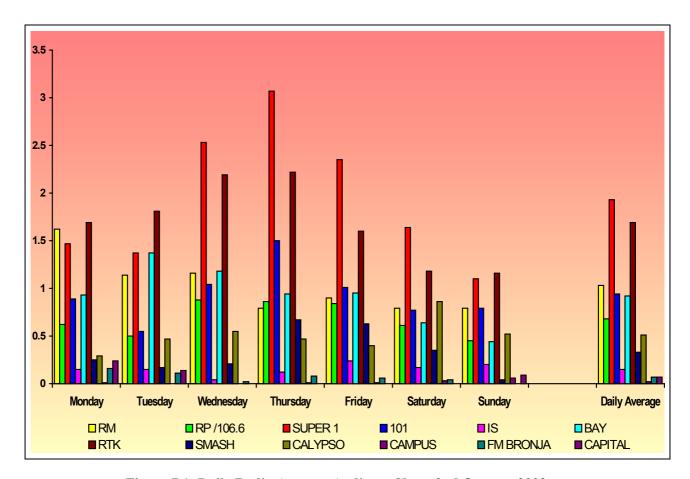

#### 7.2.0 Average Radio Audience Share

7.2.1 Table 7.1 and Fig. 7.1 present data on the daily average share by station. Radio Super 1 registered the highest score for the weekly average, at 1.93%. The highest daily average for the station was this time registered on Thursday, with 3.07%. This was followed by RTK, with a weekly average of 1.69%. This station's highest average was registered on Thursday, with 2.22%. Third comes Radju Malta at 1.03% (Monday: 1.62%).

Table 7.1: Daily Radio Average Audience Share – 2<sup>nd</sup> Quarter 2002

Basis: All lots when Station is transmitting

|                  | RM   | RP<br>/ <b>106.6</b> | SUPER<br>1 | 101  | IS   | BAY  | RTK  | SMASH | CALYPSO | CAMPUS | FM<br>BRONJA | CAPITAL | NONE  |
|------------------|------|----------------------|------------|------|------|------|------|-------|---------|--------|--------------|---------|-------|
| Monday           | 1.62 | 0.62                 | 1.47       | 0.89 | 0.15 | 0.93 | 1.69 | 0.25  | 0.29    | 0.01   | 0.16         | 0.43    | 91.66 |
| Tuesday          | 1.14 | 0.50                 | 1.37       | 0.55 | 0.15 | 1.37 | 1.81 | 0.17  | 0.47    | 0.00   | 0.11         | 0.56    | 92.05 |
| Wednesda         | 1.16 | 0.88                 | 2.53       | 1.04 | 0.04 | 1.18 | 2.19 | 0.21  | 0.55    | 0.00   | 0.02         | 0.47    | 90.01 |
| Thursday         | 0.79 | 0.86                 | 3.07       | 1.50 | 0.12 | 0.94 | 2.22 | 0.67  | 0.47    | 0.01   | 0.08         | 0.41    | 89.18 |
| Friday           | 0.90 | 0.84                 | 2.35       | 1.01 | 0.24 | 0.95 | 1.60 | 0.63  | 0.40    | 0.01   | 0.06         | 0.84    | 90.33 |
| Saturday         | 0.79 | 0.61                 | 1.64       | 0.77 | 0.17 | 0.64 | 1.18 | 0.35  | 0.86    | 0.03   | 0.04         | 0.76    | 92.26 |
| Sunday           | 0.79 | 0.45                 | 1.10       | 0.79 | 0.20 | 0.44 | 1.16 | 0.04  | 0.52    | 0.06   | 0.00         | 0.27    | 94.27 |
|                  |      |                      |            |      |      |      |      |       |         |        |              |         |       |
| Daily<br>Average | 1.03 | 0.68                 | 1.93       | 0.94 | 0.15 | 0.92 | 1.69 | 0.33  | 0.51    | 0.02   | 0.07         | 0.53    | 91.40 |

Figure 7.1: Daily Radio Average Audience Share 2nd Quarter 2002