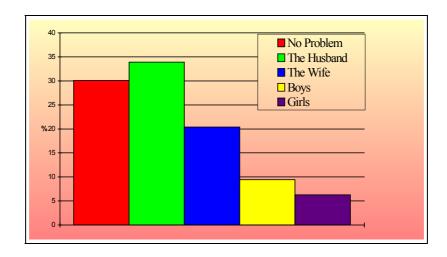

#### 4.5.0 Family Decision-Making Processes

- 4.5.1 Traditionally, the Maltese family was commonly perceived to be patriarchal and the authority of the father in decision-making was frequently assumed to constitute the last word. As Maltese society gradually becomes more egalitarian, it is interesting to discover who decides, and how decisions are reached, when it comes to a choice on how to spend an evening at home in front of the box. For this purplose, the Broadcasting Authority again introduced a question as to who is the most influential person in the family when determining which channel is to be chosen. The data presented in Table 4.9 gives the findings for this study.
- 4.5.2 In fact, in 30.1% of the cases it was clearly stated that the problem does not arise either because there is more than one TV set at home or because there is no conflict of interest. In 33.9% of the cases the husband is reported to be the decision maker; in 20.4% of the cases it is the wife who decides whilst in 9.4% and 6.3% it was the wishes of male and female children respectively are respected. Table 4.9 in the Table Appendix gives full details, with the usual breakdowns, whilst Figures 4.1 graphically summarises the responses given to this.

Figure 4.1: Who Decides which Channel is Selected in the Family