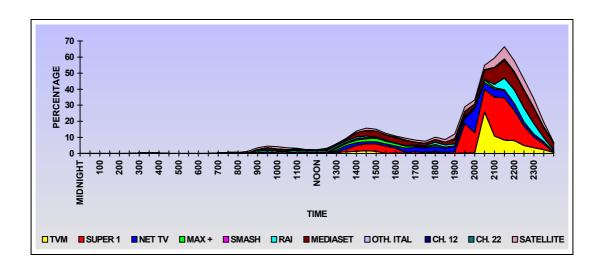

VIII TV Audience Audit. 35

8.1.0 General 35 8.2.0 Average TV Audience Share 36

|    | <ul><li>8.4.0 Daily Audience Share 38</li><li>8.5.0 Viewing Patterns 38</li><li>8.6.0 TV Audience Share 49</li></ul>   |   |
|----|------------------------------------------------------------------------------------------------------------------------|---|
| IX | Conclusions 55                                                                                                         |   |
|    | Appendix A: Technical Report 59                                                                                        |   |
|    | Appendix B: Opening and Closing Times of Radio & TV stations (produced for this study by the Broadcasting Authority) 6 | 2 |
|    | Appendix C: Audience Share Cable Network 67                                                                            |   |
|    | Appendix D: Questionnaire in Maltese 69                                                                                |   |

8.3.0 TV Audience Share Peaks 37