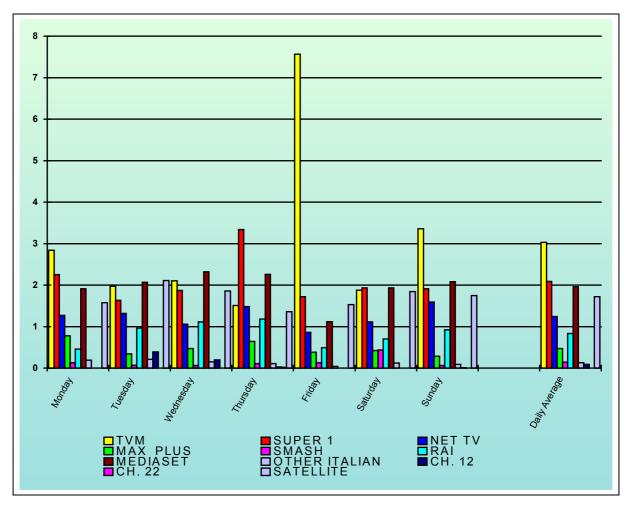

#### 5.5.0 Station on which Local News is Followed

5.5.1 On the basis of the viewership audit, statistics were computed to estimate on which local station the Maltese had watched the news on the day prior to the interview, and on the previous day (i.e. two days prior the interview). The findings are presented in Tables 5.4 and 5.5 respectively. Despite the high following which news bulletins generally have, only 57.3% and 62.1% of those who had stated that they regularly watch TV, actually did watch the news on these two days respectively. TVM ranked highest with 32.8% and again 28.8% respectively for the two days. This station was followed by Super 1 (17.5% and 15.7% respectively); NET TV (12.3% and 11.8% respectively) and Smash TV (0.2% and 0.1% respectively). Detailed breakdowns of these figures are presented in the Tables and graphically summarised in Figure 5.1 below.

Fig. 5.1 Local Stations on which News Bulletin was watched on the Two Days prior to the Interview