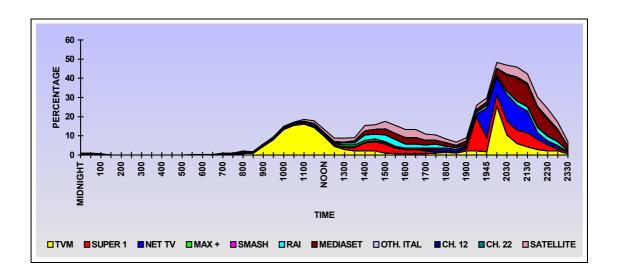

VIII TV Audience Audit. 35

8.1.0 General 35 8.2.0 Average TV Audience Share 36

|    | <ul><li>8.4.0 Daily Audience Share 38</li><li>8.5.0 Viewing Patterns 38</li><li>8.6.0 TV Audience Share 49</li></ul>   |   |
|----|------------------------------------------------------------------------------------------------------------------------|---|
| IX | Conclusions 55                                                                                                         |   |
|    | Appendix A: Technical Report 59                                                                                        |   |
|    | Appendix B: Opening and Closing Times of Radio & TV stations (produced for this study by the Broadcasting Authority) 6 | 2 |
|    | Appendix C: Audience Share Cable Network 67                                                                            |   |
|    | Appendix D: Questionnaire in Maltese 69                                                                                |   |

8.3.0 TV Audience Share Peaks 37