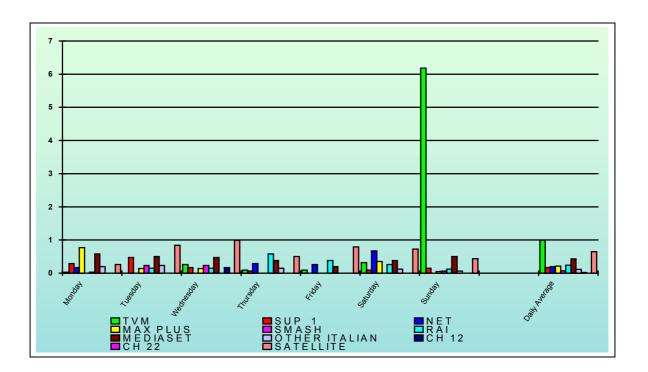

#### 5.5.0 Station on which Local News is Followed

5.5.1 On the basis of the viewership audit, statistics were computed to estimate on which local station the Maltese had watched the news on the day prior to the interview, and on the previous day (i.e. two days prior the interview). The findings are presented in Tables 5.4 and 5.5 respectively. Despite the high following which news bulletins generally have, only 57.3% and 62.1% of those who had stated that they regularly watch TV, actually did watch the news on these two days respectively. TVM ranked highest with 32.8% and again 28.8% respectively for the two days. This station was followed by Super 1 (17.5% and 15.7% respectively); NET TV (12.3% and 11.8% respectively) and Smash TV (0.2% and 0.1% respectively). Detailed breakdowns of these figures are presented in the Tables and graphically summarised in Figure 5.1 below.