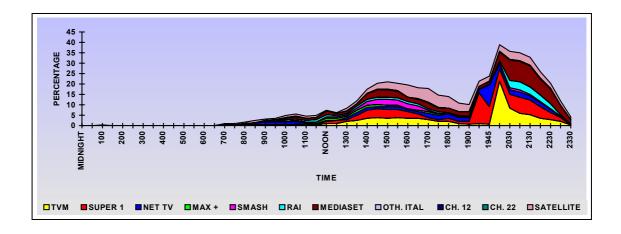

VIII TV Audience Audit. 35

8.1.0 General 35 8.2.0 Average TV Audience Share 36

|    | <ul><li>8.4.0 Daily Audience Share 38</li><li>8.5.0 Viewing Patterns 38</li><li>8.6.0 TV Audience Share 49</li></ul>   |   |
|----|------------------------------------------------------------------------------------------------------------------------|---|
| IX | Conclusions 55                                                                                                         |   |
|    | Appendix A: Technical Report 59                                                                                        |   |
|    | Appendix B: Opening and Closing Times of Radio & TV stations (produced for this study by the Broadcasting Authority) 6 | 2 |
|    | Appendix C: Audience Share Cable Network 67                                                                            |   |
|    | Appendix D: Questionnaire in Maltese 69                                                                                |   |

8.3.0 TV Audience Share Peaks 37