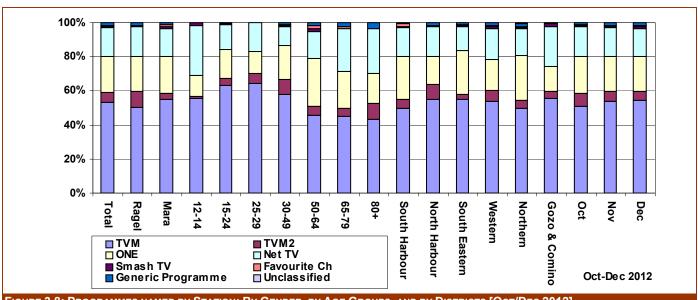

| : to weigr | iurig and      | rounain | y oit          |        |                |                |        |        |                     |                     |                  |         |          |                    |



FIGURE 3.8: PROGRAMMES NAMED BY STATION: BY GENDER, BY AGE GROUPS, AND BY DISTRICTS [OCT/DEC 2012]

The first twelve most quoted programmes analysed by broadcast time-bracker, by TV station, by gender, by age groups, by districts and by month are listed in Table 3.10 below where the percentage shown is in relation to the total responses received. Out of all the programmes identified by respondents, the most quoted was *F'Salib it-Toroq* [TVM; 12.207%] followed by *News* [TVM; 10.274%] and *Xarabank* [TVM, 11.243%]. Drama programmes were the most favoured with 33.129% of all preferences followed by news on the main broadcasting stations [18.703%]; and followed by Discussion Programmes [13.593%] and Current Affairs programmes.

|                 |                  |        | Total  |