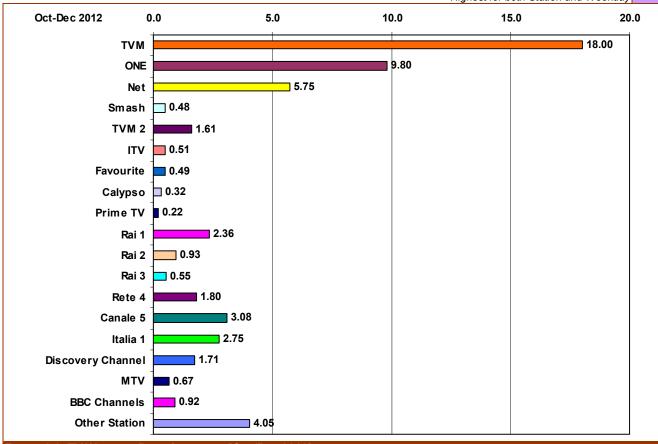

|       |        |          |          |                      |       |                          |                  |         |
| Highest | 18.005                                              | 9.803 | 5.747  | 0.480    | 1.611 | 0.509 | 0.489                | 0.323   | 0.224    | 2.356 | 0.935 | 0.548 | 1.804  | 3.085    | 2.749    | 1.714                | 0.673 | 0.916                    | 4.052            |         |
|         | [1]                                                 | [2]   | [3]    | [17]     | [10]  | [15]  | [16]                 | [18]    | [19]     | [7]   | [11]  | [14]  | [8]    | [5]      | [6]      | [9]                  | [13]  | [12]                     | [4]              |         |

Highest by Station Highest by Weekday Highest for both Station and Weekday



FIGURE 3.3: TV WEEKDAY PEAK AUDIENCES [OCT/DEC 2012]

#### **Daily Audience Share**

The following figure maps in detail the total daily audience shares for radio broadcasting stations at half-hour intervals for all the period. The data and figures by each particular weekday can be found in Part Two of this report and the tables include statistics for (a) the daily average audience; (b) the highest daily peak audience; and (c) the standard deviation – for each particular broadcasting station and for each weekday.



# **Daily Hours of TV Consumption**

The total number of hours spent by respondents analysed for each TV broadcasting station was again divided by the total number of consumers per station. The total effective TV hours spent by consumers for this period stands at **1.69hrs**.