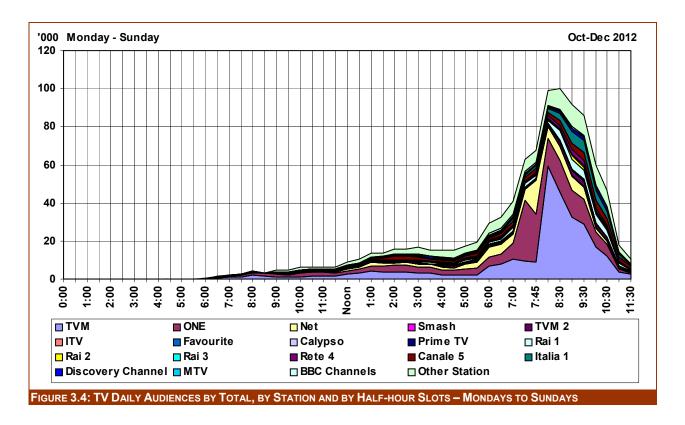

10]  | [15]  | [16]                 | [18]    | [19]     | [7]   | [11]  | [14]  | [8]    | [5]      | [6]      | [9]                  | [13]  | [12]                     | [4]              |         |

Highest by Station Highest by Weekday Highest for both Station and Weekday



FIGURE 3.3: TV WEEKDAY PEAK AUDIENCES [OCT/DEC 2012]

#### **Daily Audience Share**

The following figure maps in detail the total daily audience shares for radio broadcasting stations at half-hour intervals for all the period. The data and figures by each particular weekday can be found in Part Two of this report and the tables include statistics for (a) the daily average audience; (b) the highest daily peak audience; and (c) the standard deviation – for each particular broadcasting station and for each weekday.



# **Daily Hours of TV Consumption**

The total number of hours spent by respondents analysed for each TV broadcasting station was again divided by the total number of consumers per station. The total effective TV hours spent by consumers for this period stands at **1.69hrs**. Taking the total number of hours of TV viewing over the whole population, the national average hours of TV viewing consumed stands at **1.21hrs** every day. The analysis by TV station is represented Table 3.6 and Figure 3.5 below. Although the national average of hours spent has slightly increased over the previous assessment period from 1.20hrs to 1.21hrs, the average hours spent by consumers has decreased from 2.23hrs to 1.69hrs. This indicates that although more consumers watched TV during this period the amount