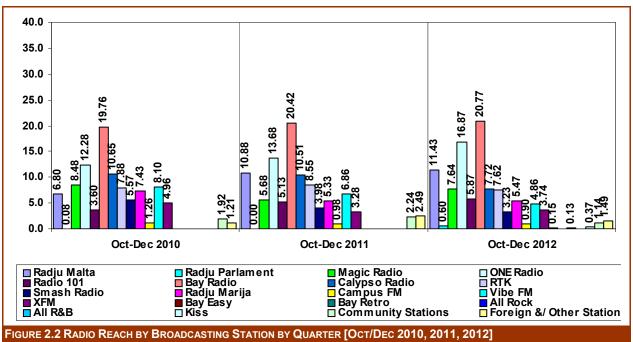

Totals may not tally due to weighting and rounding off

The total number of radio listeners were analysed by broadcasting station and the data is summarized in Table and Figure 2.2. This data gives the effective percentage of radio listeners that each radio broadcasting station has attracted [without taking into consideration the amount of time spent listening by each respondent]. Bay Radio [20.77%] attained the highest percentage number of radio listeners a position continuously attained since October-December 2008 over all the broadcasting quarters. Similarly, ONE Radio attained the second highest [18.87%]; and has also continuously attained the second highest percentage number of radio listeners since October-December 2008. Radju Malta [11.43%] attained the third highest

| TABLE 2.2:                                                                |             |           |          |          |       |  |  |  |  |  |  |  |  |
|---------------------------------------------------------------------------|-------------|-----------|----------|----------|-------|--|--|--|--|--|--|--|--|
| RADIO REACH BY BROADCASTING STATION BY QUARTER [OCT/DEC 2010, 2011, 2012] |             |           |          |          |       |  |  |  |  |  |  |  |  |
| [OCT/DEC 2010, 2011,                                                      |             | O-4 D     | O-4 D    | 10/ 0-   |       |  |  |  |  |  |  |  |  |
|                                                                           |             | Oct-Dec   |          | ±% 0\    | -     |  |  |  |  |  |  |  |  |
| PAA a i sula 4 a al 7                                                     | 2010        | 2011      | 2012     | Jul-S    | •     |  |  |  |  |  |  |  |  |
| [Weighted]                                                                | %           | %         | %        | 201      |       |  |  |  |  |  |  |  |  |
| Radju Malta                                                               | 6.80        | [3] 10.88 |          | [3] 9.56 |       |  |  |  |  |  |  |  |  |
| Radju Parlament                                                           | 0.08        | 0.00      | 0.60     | 011.0    | -0.13 |  |  |  |  |  |  |  |  |
| Magic Radio                                                               | 8.48        | 5.68      | 7.64     | 5.81     | 1.83  |  |  |  |  |  |  |  |  |
| ONE Radio                                                                 | [2] 12.28   | [2] 13.68 | [2]16.87 | [2]17.60 |       |  |  |  |  |  |  |  |  |
| Radio 101                                                                 | 3.60        | 5.13      | 5.87     | 4.46     | -     |  |  |  |  |  |  |  |  |
| Bay Radio                                                                 | [1]19.76    | [1]20.42  | [1]20.77 | [1]23.48 | -2.70 |  |  |  |  |  |  |  |  |
| Calypso Radio                                                             | [3] 10.65   | 10.51     | 7.72     |          | -1.77 |  |  |  |  |  |  |  |  |
| RTK                                                                       | 7.88        | 8.55      | 7.62     | 6.74     | 0.89  |  |  |  |  |  |  |  |  |
| Smash Radio                                                               | 5.57        | 3.98      | 3.23     | 2.07     | 1.17  |  |  |  |  |  |  |  |  |
| Radju Marija                                                              | 7.43        | 5.33      | 5.47     | 5.57     | -0.10 |  |  |  |  |  |  |  |  |
| Campus FM                                                                 | 1.26        | 0.98      | 0.90     | 1.06     | -0.16 |  |  |  |  |  |  |  |  |
| Vibe FM                                                                   | 8.10        | 6.86      | 4.86     | 5.63     | -0.77 |  |  |  |  |  |  |  |  |
| XFM                                                                       | 4.96        | 3.28      | 3.74     | 4.22     | -0.49 |  |  |  |  |  |  |  |  |
| Bay Easy                                                                  |             |           | 0.15     | 0.26     | -0.12 |  |  |  |  |  |  |  |  |
| Bay Retro                                                                 |             |           |          | 0.26     | -0.26 |  |  |  |  |  |  |  |  |
| All Rock                                                                  |             |           | 0.13     |          | 0.13  |  |  |  |  |  |  |  |  |
| All R & B                                                                 |             |           |          |          | 0.00  |  |  |  |  |  |  |  |  |
| Kiss                                                                      |             |           | 0.37     |          | 0.37  |  |  |  |  |  |  |  |  |
| Community Stations                                                        | 1.92        | 2.24      | 1.14     | 1.45     | -0.31 |  |  |  |  |  |  |  |  |
| Foreign &/ Other Stat.                                                    | 1.21        | 2.49      | 1.49     | 1.62     | -0.13 |  |  |  |  |  |  |  |  |
|                                                                           | 100%        | 100%      | 100%     | 100%     |       |  |  |  |  |  |  |  |  |
| Totals may not tally due t                                                | o weighting |           |          |          |       |  |  |  |  |  |  |  |  |
| •                                                                         |             |           |          |          |       |  |  |  |  |  |  |  |  |

percentage. All these three broadcasting stations have increased their percentage number of radio listeners over that of the same period the previous year. However, while Bay Radio [-2.70%] and ONE Radio [-0.73%] have decreased their percentage over the previous summer quarter of July-September 2012, Radju Malta [+1.87%], Magic Radio [+1.83%], Radio 101 [+1.40%], Smash Radio [+1.17%], and RTK [+0.89%] have all increased their percentages over the previous summer quarter.