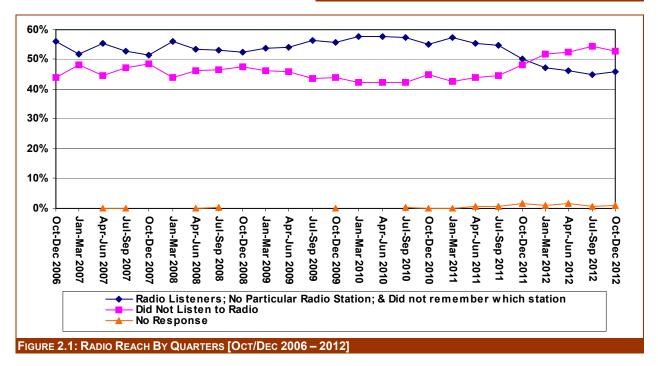

#### RADIO REACH

Respondents were classified as to whether they listened to the radio the day before the interview or not. This data has been repeatedly monitored since October 2006. This data does not indicate whether such radio listeners are regulars or occasionals.

October is the start of a new broadcasting season and for the last successive five years radio listening suffered to the high advertising for television programmes during this quarter. However, for this period, there was an increase [+1.063%] in the number of radio listeners over the summer period of July-September 2012.

However, radio listening [46.033%] was 4.129% lower than that of the same period last year [50.163%].

| Table 2.1: Radio Reach By Quarters [Oct/Dec 2006 – 2012] |                  |                  |             |                         |  |  |  |  |  |  |  |  |
|----------------------------------------------------------|------------------|------------------|-------------|-------------------------|--|--|--|--|--|--|--|--|
| TABIO NEAGITE                                            | Radio            | Do not<br>Listen | No          | ±%                      |  |  |  |  |  |  |  |  |
|                                                          | Listeners<br>[1] | to Radio         | NO<br>Reply | Listeners/<br>Non-List. |  |  |  |  |  |  |  |  |
| Oct-Dec 2006                                             | 56.018%          | 43.982%          |             | 12.035%                 |  |  |  |  |  |  |  |  |
| Jan-Mar 2007                                             | 51.951%          | 48.049%          |             | 3.902%                  |  |  |  |  |  |  |  |  |
| Apr-Jun 2007                                             | 55.420%          | 44.469%          | 0.111%      | 10.951%                 |  |  |  |  |  |  |  |  |
| Jul-Sep 2007                                             | 52.667%          | 47.222%          | 0.111%      | 5.444%                  |  |  |  |  |  |  |  |  |
| Oct-Dec 2007                                             | 51.518%          | 48.482%          |             | 3.037%                  |  |  |  |  |  |  |  |  |
| Jan-Mar 2008                                             | 55.920%          | 44.080%          |             | 11.840%                 |  |  |  |  |  |  |  |  |
| Apr-Jun 2008                                             | 53.575%          | 46.369%          | 0.056%      | 7.207%                  |  |  |  |  |  |  |  |  |
| Jul-Sep 2008                                             | 53.190%          | 46.584%          | 0.226%      | 6.606%                  |  |  |  |  |  |  |  |  |
| Oct-Dec 2008                                             | 52.371%          | 47.629%          |             | 4.741%                  |  |  |  |  |  |  |  |  |
| Jan-Mar 2009                                             | 53.665%          | 46.335%          |             | 7.331%                  |  |  |  |  |  |  |  |  |
| Apr-Jun 2009                                             | 54.164%          | 45.836%          |             | 8.329%                  |  |  |  |  |  |  |  |  |
| Jul-Sep 2009                                             | 56.253%          | 43.747%          |             | 12.507%                 |  |  |  |  |  |  |  |  |
| Oct-Dec 2009                                             | 55.876%          | 44.070%          | 0.054%      | 11.806%                 |  |  |  |  |  |  |  |  |
| Jan-Mar 2010                                             | 57.611%          | 42.389%          |             | 15.222%                 |  |  |  |  |  |  |  |  |
| Apr-Jun 2010                                             | 57.724%          | 42.276%          |             | 15.448%                 |  |  |  |  |  |  |  |  |
| Jul-Sep 2010                                             | 57.330%          | 42.452%          | 0.218%      | 14.877%                 |  |  |  |  |  |  |  |  |
| Oct-Dec 2010                                             | 54.981%          | 44.856%          | 0.163%      | 10.125%                 |  |  |  |  |  |  |  |  |
| Jan-Mar 2011                                             | 57.278%          | 42.611%          | 0.111%      | 14.667%                 |  |  |  |  |  |  |  |  |
| Apr-Jun 2011                                             | 55.495%          | 43.956%          | 0.549%      | 11.538%                 |  |  |  |  |  |  |  |  |
| Jul-Sep 2011                                             | 54.809%          | 44.536%          | 0.656%      | 10.273%                 |  |  |  |  |  |  |  |  |
| Oct-Dec 2011                                             | 50.163%          | 48.317%          | 1.520%      | 1.846%                  |  |  |  |  |  |  |  |  |
| Jan-Mar 2012                                             | 47.143%          | 51.923%          | 0.934%      | -4.780%                 |  |  |  |  |  |  |  |  |
| Apr-Jun 2012                                             | 46.154%          | 52.308%          | 1.538%      | -6.154%                 |  |  |  |  |  |  |  |  |
| Jul-Sep 2012                                             | 44.970%          | 54.432%          | 0.598%      | -9.462%                 |  |  |  |  |  |  |  |  |
| Oct-Dec 2012                                             | 46.033%          | 52.900%          | 1.067%      | -6.866%                 |  |  |  |  |  |  |  |  |

Totals may not tally due to weighting and rounding off

The total number of radio listeners were analysed by broadcasting station and the data is summarized in Table and Figure 2.2. This data gives the effective percentage of radio listeners that each radio broadcasting station has attracted [without taking into consideration the amount of time spent listening by each respondent]. Bay Radio [20.77%] attained the highest percentage number of radio listeners a position continuously attained since October-December 2008 over all the broadcasting quarters. Similarly, ONE Radio attained the second highest [18.87%]; and has also continuously attained the second highest percentage number of radio listeners since October-December 2008. Radju Malta [11.43%] attained the third highest