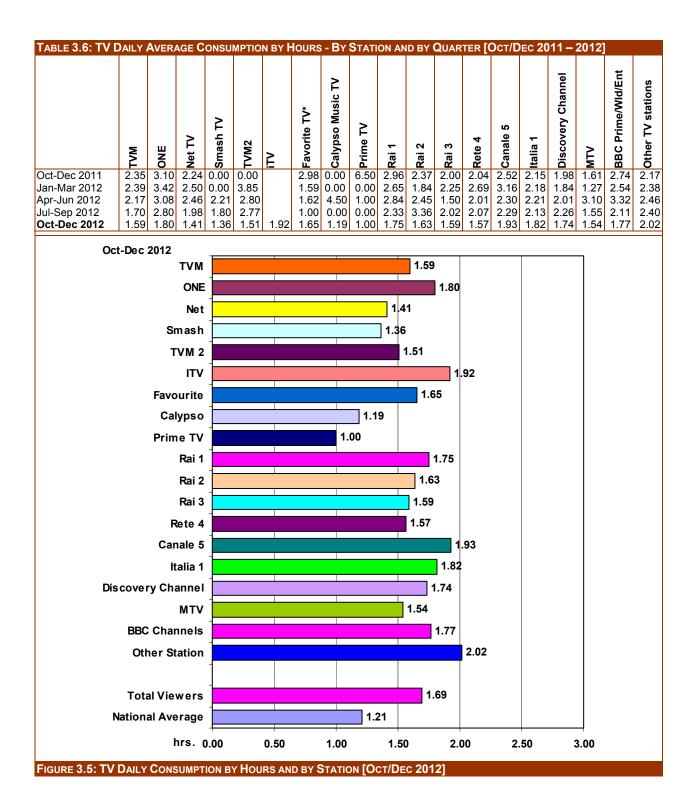

as again divided by the total number of consumers per station. The total effective TV hours spent by consumers for this period stands at **1.69hrs**. Taking the total number of hours of TV viewing over the whole population, the national average hours of TV viewing consumed stands at **1.21hrs** every day. The analysis by TV station is represented Table 3.6 and Figure 3.5 below. Although the national average of hours spent has slightly increased over the previous assessment period from 1.20hrs to 1.21hrs, the average hours spent by consumers has decreased from 2.23hrs to 1.69hrs. This indicates that although more consumers watched TV during this period the amount spent on average was less by 28.4%. This is evidenced when comparing the time spent by consumers for each broadcasting station.



Similar to Radio data has also been compiled using similar data collection and analysis methods since October 2006. Taking all the data by quarter it can be seen that the total number of hours that regular TV viewers spent watching programmes has decreased by 30.89% [00:45:60] over the same period last year from 2.45 hours to 1.69 hours. The national average, on the other hand, has decreased by 25.77% [00:25:20] from 1.63 hours to 1.210 hours – see Table 3.7 and Figure 3.7 below:



# **TV Audience Share**

Taking all the audiences for all the weekdays, the daily average TV audience share attained by each broadcasting station is show in Table 3.8 and Figure 3.7.4 below.



#### **TV Programme Preferences**

Respondents were asked to list "their three most favourite programmes". Responden