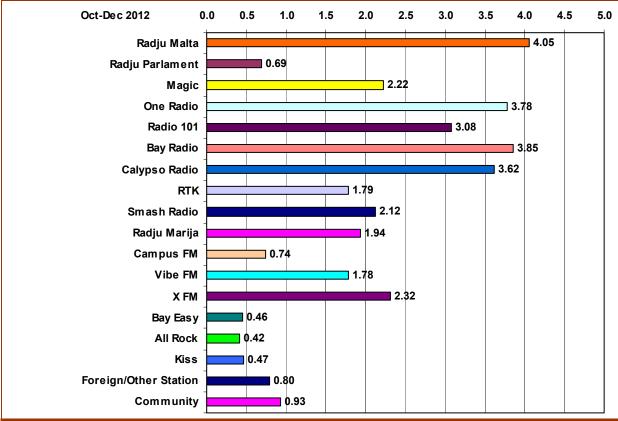

Totals may not tally due to weighting and rounding off

The total number of radio listeners were analysed by broadcasting station and the data is summarized in Table and Figure 2.2. This data gives the effective percentage of radio listeners that each radio broadcasting station has attracted [without taking into consideration the amount of time spent listening by each respondent]. Bay Radio [20.77%] attained the highest percentage number of radio listeners a position continuously attained since October-December 2008 over all the broadcasting quarters. Similarly, ONE Radio attained the second highest [18.87%]; and has also continuously attained the second highest percentage number of radio listeners since October-December 2008. Radju Malta [11.43%] attained the third highest

| TABLE 2.2:                                                                |             |           |          |          |       |  |  |  |  |  |  |  |  |
|---------------------------------------------------------------------------|-------------|-----------|----------|----------|-------|--|--|--|--|--|--|--|--|
| RADIO REACH BY BROADCASTING STATION BY QUARTER [OCT/DEC 2010, 2011, 2012] |             |           |          |          |       |  |  |  |  |  |  |  |  |
| [OCT/DEC 2010, 2011,                                                      |             | O-4 D     | O-4 D    | 10/ 0-   |       |  |  |  |  |  |  |  |  |
|                                                                           |             | Oct-Dec   |          | ±% 0\    | -     |  |  |  |  |  |  |  |  |
| PAA a i sula 4 a al 7                                                     | 2010        | 2011      | 2012     | Jul-S    | •     |  |  |  |  |  |  |  |  |
| [Weighted]                                                                | %           | %         | %        | 201      |       |  |  |  |  |  |  |  |  |
| Radju Malta                                                               | 6.80        | [3] 10.88 |          | [3] 9.56 |       |  |  |  |  |  |  |  |  |
| Radju Parlament                                                           | 0.08        | 0.00      | 0.60     | 011.0    | -0.13 |  |  |  |  |  |  |  |  |
| Magic Radio                                                               | 8.48        | 5.68      | 7.64     | 5.81     | 1.83  |  |  |  |  |  |  |  |  |
| ONE Radio                                                                 | [2] 12.28   | [2] 13.68 | [2]16.87 | [2]17.60 |       |  |  |  |  |  |  |  |  |
| Radio 101                                                                 | 3.60        | 5.13      | 5.87     | 4.46     | -     |  |  |  |  |  |  |  |  |
| Bay Radio                                                                 | [1]19.76    | [1]20.42  | [1]20.77 | [1]23.48 | -2.70 |  |  |  |  |  |  |  |  |
| Calypso Radio                                                             | [3] 10.65   | 10.51     | 7.72     |          | -1.77 |  |  |  |  |  |  |  |  |
| RTK                                                                       | 7.88        | 8.55      | 7.62     | 6.74     | 0.89  |  |  |  |  |  |  |  |  |
| Smash Radio                                                               | 5.57        | 3.98      | 3.23     | 2.07     | 1.17  |  |  |  |  |  |  |  |  |
| Radju Marija                                                              | 7.43        | 5.33      | 5.47     | 5.57     | -0.10 |  |  |  |  |  |  |  |  |
| Campus FM                                                                 | 1.26        | 0.98      | 0.90     | 1.06     | -0.16 |  |  |  |  |  |  |  |  |
| Vibe FM                                                                   | 8.10        | 6.86      | 4.86     | 5.63     | -0.77 |  |  |  |  |  |  |  |  |
| XFM                                                                       | 4.96        | 3.28      | 3.74     | 4.22     | -0.49 |  |  |  |  |  |  |  |  |
| Bay Easy                                                                  |             |           | 0.15     | 0.26     | -0.12 |  |  |  |  |  |  |  |  |
| Bay Retro                                                                 |             |           |          | 0.26     | -0.26 |  |  |  |  |  |  |  |  |
| All Rock                                                                  |             |           | 0.13     |          | 0.13  |  |  |  |  |  |  |  |  |
| All R & B                                                                 |             |           |          |          | 0.00  |  |  |  |  |  |  |  |  |
| Kiss                                                                      |             |           | 0.37     |          | 0.37  |  |  |  |  |  |  |  |  |
| Community Stations                                                        | 1.92        | 2.24      | 1.14     | 1.45     | -0.31 |  |  |  |  |  |  |  |  |
| Foreign &/ Other Stat.                                                    | 1.21        | 2.49      | 1.49     | 1.62     | -0.13 |  |  |  |  |  |  |  |  |
|                                                                           | 100%        | 100%      | 100%     | 100%     |       |  |  |  |  |  |  |  |  |
| Totals may not tally due t                                                | o weighting |           |          |          |       |  |  |  |  |  |  |  |  |
| •                                                                         |             |           |          |          |       |  |  |  |  |  |  |  |  |