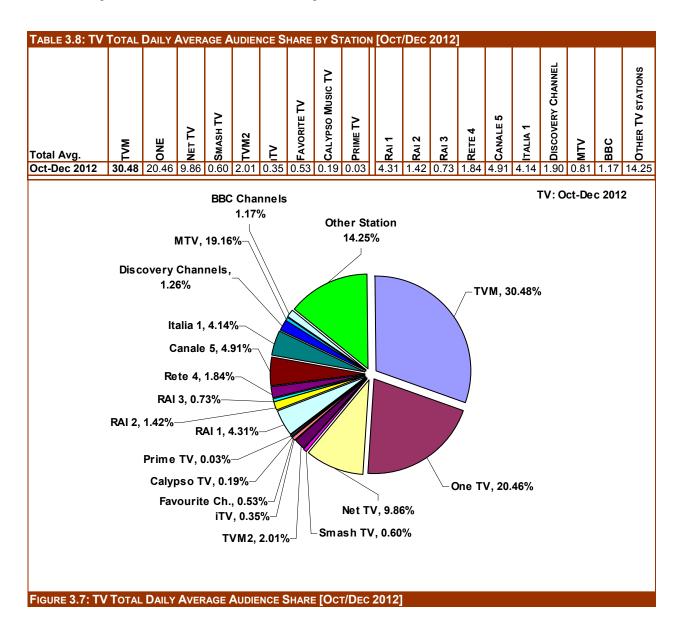

erage was less by 28.4%. This is evidenced when comparing the time spent by consumers for each broadcasting station.



Similar to Radio data has also been compiled using similar data collection and analysis methods since October 2006. Taking all the data by quarter it can be seen that the total number of hours that regular TV viewers spent watching programmes has decreased by 30.89% [00:45:60] over the same period last year from 2.45 hours to 1.69 hours. The national average, on the other hand, has decreased by 25.77% [00:25:20] from 1.63 hours to 1.210 hours – see Table 3.7 and Figure 3.7 below:



# **TV Audience Share**

Taking all the audiences for all the weekdays, the daily average TV audience share attained by each broadcasting station is show in Table 3.8 and Figure 3.7.4 below.



#### **TV Programme Preferences**

Respondents were asked to list "their three most favourite programmes". Respondents were given the possibility of naming three programmes broadcast on local TV stations while allowing also for two other types of responses: respondents could state that they do not regularly watch television; and/or they could also state that they do not watch local television programmes.

The programmes named were classified according to their declared order by each respondent [i.e. the first, second and third named programme]; by their generic time-brackets; and by the broadcasting station on which it was broadcast. The programmes named were also compared to the broadcasting schedules as provided by each broadcasting station for this assessment period. Naturally, some o