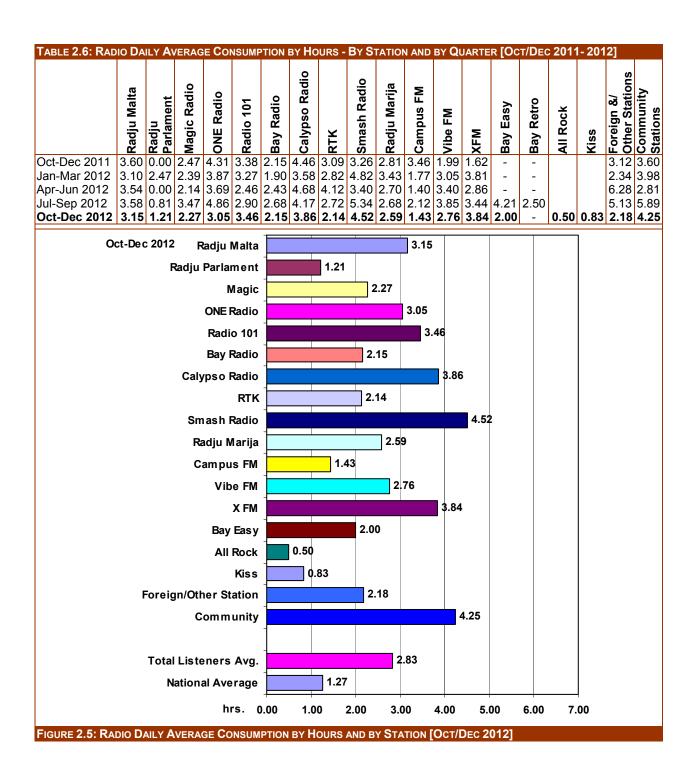

Totals may not tally due to weighting and rounding off

The total number of radio listeners were analysed by broadcasting station and the data is summarized in Table and Figure 2.2. This data gives the effective percentage of radio listeners that each radio broadcasting station has attracted [without taking into consideration the amount of time spent listening by each respondent]. Bay Radio [20.77%] attained the highest percentage number of radio listeners a position continuously attained since October-December 2008 over all the broadcasting quarters. Similarly, ONE Radio attained the second highest [18.87%]; and has also continuously attained the second highest percentage number of radio listeners since October-December 2008. Radju Malta [11.43%] attained the third highest

| TABLE 2.2:                                                                |             |           |          |          |       |  |  |  |  |  |  |  |  |
|---------------------------------------------------------------------------|-------------|-----------|----------|----------|-------|--|--|--|--|--|--|--|--|
| RADIO REACH BY BROADCASTING STATION BY QUARTER [OCT/DEC 2010, 2011, 2012] |             |           |          |          |       |  |  |  |  |  |  |  |  |
| [OCT/DEC 2010, 2011,                                                      |             | O-4 D     | O-4 D    | 10/ 0-   |       |  |  |  |  |  |  |  |  |
|                                                                           |             | Oct-Dec   |          | ±% 0\    | -     |  |  |  |  |  |  |  |  |
| PAA a i sula 4 a al 7                                                     | 2010        | 2011      | 2012     | Jul-S    | •     |  |  |  |  |  |  |  |  |
| [Weighted]                                                                | %           | %         | %        | 201      |       |  |  |  |  |  |  |  |  |
| Radju Malta                                                               | 6.80        | [3] 10.88 |          | [3] 9.56 |       |  |  |  |  |  |  |  |  |
| Radju Parlament                                                           | 0.08        | 0.00      | 0.60     | 011.0    | -0.13 |  |  |  |  |  |  |  |  |
| Magic Radio                                                               | 8.48        | 5.68      | 7.64     | 5.81     | 1.83  |  |  |  |  |  |  |  |  |
| ONE Radio                                                                 | [2] 12.28   | [2] 13.68 | [2]16.87 | [2]17.60 |       |  |  |  |  |  |  |  |  |
| Radio 101                                                                 | 3.60        | 5.13      | 5.87     | 4.46     | -     |  |  |  |  |  |  |  |  |
| Bay Radio                                                                 | [1]19.76    | [1]20.42  | [1]20.77 | [1]23.48 | -2.70 |  |  |  |  |  |  |  |  |
| Calypso Radio                                                             | [3] 10.65   | 10.51     | 7.72     |          | -1.77 |  |  |  |  |  |  |  |  |
| RTK                                                                       | 7.88        | 8.55      | 7.62     | 6.74     | 0.89  |  |  |  |  |  |  |  |  |
| Smash Radio                                                               | 5.57        | 3.98      | 3.23     | 2.07     | 1.17  |  |  |  |  |  |  |  |  |
| Radju Marija                                                              | 7.43        | 5.33      | 5.47     | 5.57     | -0.10 |  |  |  |  |  |  |  |  |
| Campus FM                                                                 | 1.26        | 0.98      | 0.90     | 1.06     | -0.16 |  |  |  |  |  |  |  |  |
| Vibe FM                                                                   | 8.10        | 6.86      | 4.86     | 5.63     | -0.77 |  |  |  |  |  |  |  |  |
| XFM                                                                       | 4.96        | 3.28      | 3.74     | 4.22     | -0.49 |  |  |  |  |  |  |  |  |
| Bay Easy                                                                  |             |           | 0.15     | 0.26     | -0.12 |  |  |  |  |  |  |  |  |
| Bay Retro                                                                 |             |           |          | 0.26     | -0.26 |  |  |  |  |  |  |  |  |
| All Rock                                                                  |             |           | 0.13     |          | 0.13  |  |  |  |  |  |  |  |  |
| All R & B                                                                 |             |           |          |          | 0.00  |  |  |  |  |  |  |  |  |
| Kiss                                                                      |             |           | 0.37     |          | 0.37  |  |  |  |  |  |  |  |  |
| Community Stations                                                        | 1.92        | 2.24      | 1.14     | 1.45     | -0.31 |  |  |  |  |  |  |  |  |
| Foreign &/ Other Stat.                                                    | 1.21        | 2.49      | 1.49     | 1.62     | -0.13 |  |  |  |  |  |  |  |  |
|                                                                           | 100%        | 100%      | 100%     | 100%     |       |  |  |  |  |  |  |  |  |
| Totals may not tally due t                                                | o weighting |           |          |          |       |  |  |  |  |  |  |  |  |
| •                                                                         |             |           |          |          |       |  |  |  |  |  |  |  |  |

percentage. All these three broadcasting stations have increased their percentage number of radio listeners over that of the same period the previous year. However, while Bay Radio [-2.70%] and ONE Radio [-0.73%] have decreased their percentage over the previous summer quarter of July-September 2012, Radju Malta [+1.87%], Magic Radio [+1.83%], Radio 101 [+1.40%], Smash Radio [+1.17%], and RTK [+0.89%] have all increased their percentages over the previous summer quarter.