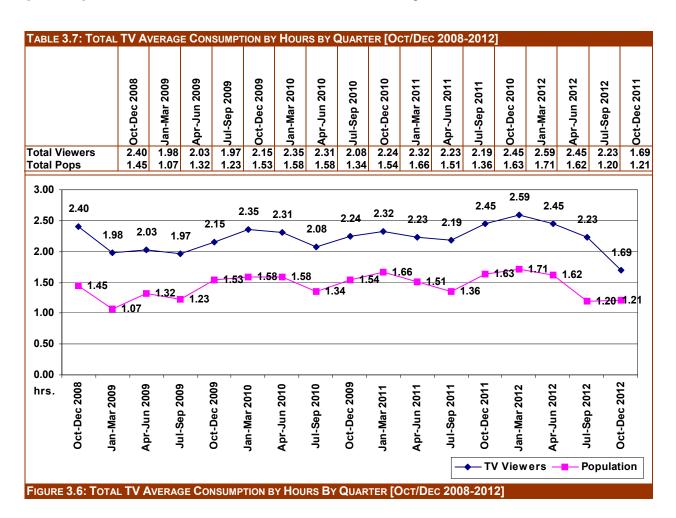

m 1.20hrs to 1.21hrs, the average hours spent by consumers has decreased from 2.23hrs to 1.69hrs. This indicates that although more consumers watched TV during this period the amount spent on average was less by 28.4%. This is evidenced when comparing the time spent by consumers for each broadcasting station.



Similar to Radio data has also been compiled using similar data collection and analysis methods since October 2006. Taking all the data by quarter it can be seen that the total number of hours that regular TV viewers spent watching programmes has decreased by 30.89% [00:45:60] over the same period last year from 2.45 hours to 1.69 hours. The national average, on the other hand, has decreased by 25.77% [00:25:20] from 1.63 hours to 1.210 hours – see Table 3.7 and Figure 3.7 below:



# **TV Audience Share**

Taking all the audiences for all the weekdays, the daily average TV audience share attained by each broadcasting station is show in Table 3.8 and Figure 3.7.4 below.



#### **TV Programme Preferences**

Respondents were asked to list "their three most favourite programmes". Respondents were given the possibility of naming three programmes broadcast on local TV stations while allowing also for two other types of responses: respondents could state that they do not regularly watch television; and/or they could also state that they do not watch local television programmes.

The programmes named were classified according to their declared order by each respondent [i.e. the first, second and third named programme]; by their generic time-brackets; and by the broadcasti