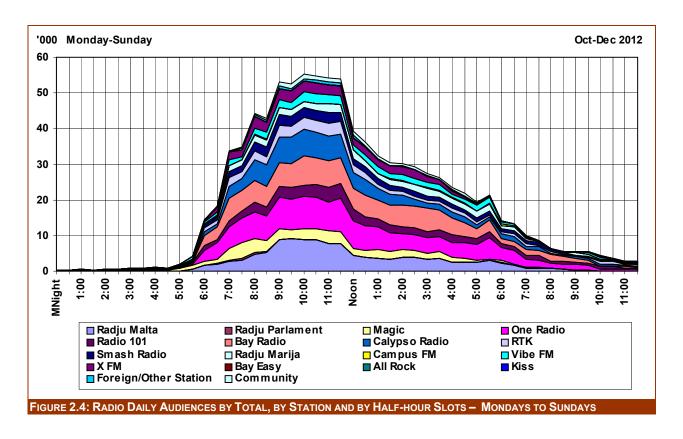

and figures by each particular weekday can be found in Part Two of this report and the tables include statistics for (a) the daily average audience; (b) the highest daily peak audience; and (c) the standard deviation – for each particular broadcasting station and for each weekday.

Overall, audiences were registered for all the half-hour slots; however only RTK and Smash Radio registered audiences in any of the slots. Audiences, in general, started increasing by 5.30am, increasing three-fold by 6:00am. The highest number of radio listeners was registered at 10:00am with 14.792% of the population [ $\approx$ 55,173]; decreasing to 10.511% [ $\approx$ 39,305] at noon. Audiences gradually decreased to 5.69% [ $\approx$ 21,222] by 5:30pm levilling off to 0.708% [ $\approx$ 2,640] at 11:30pm.



# **Daily Hours of Radio Consumption**

The total number of hours spent by consumers was analysed by broadcasting station and divided by the total number of consumers per station. The average effective Radio hours spent by consumers for this period stands at **2.83hrs** which was 0.29hrs [or 00:17:40] less than the average hours consumed the same period last year. The analysis by Radio station is represented in Table 2.6 and Figure 2.5 below:



Taking the total number of hours of radio listening over the total sample of people interviewed including those who did not listen to radio, the overall average hours of radio listening spent by consumers for this period stands at **1.27hrs** every day.

This data has been compiled using similar data collection and analysis methods since October