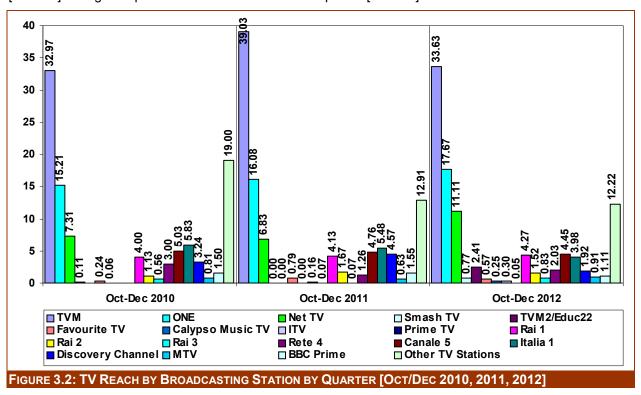

Totals may not tally due to weighting and rounding off

The total number of radio listeners were analysed by broadcasting station and the data is summarized in Table and Figure 2.2. This data gives the effective percentage of radio listeners that each radio broadcasting station has attracted [without taking into consideration the amount of time spent listening by each respondent]. Bay Radio [20.77%] attained the highest percentage number of radio listeners a position continuously attained since October-December 2008 over all the broadcasting quarters. Similarly, ONE Radio attained the second highest [18.87%]; and has also continuously attained the second highest percentage number of radio listeners since October-December 2008. Radju Malta [11.43%] attained the third highest

| TABLE 2.2:                                                                |             |           |          |          |       |  |  |  |  |  |  |  |  |
|---------------------------------------------------------------------------|-------------|-----------|----------|----------|-------|--|--|--|--|--|--|--|--|
| RADIO REACH BY BROADCASTING STATION BY QUARTER [OCT/DEC 2010, 2011, 2012] |             |           |          |          |       |  |  |  |  |  |  |  |  |
| [OCT/DEC 2010, 2011,                                                      |             | O-4 D     | O-4 D    | 10/ 0-   |       |  |  |  |  |  |  |  |  |
|                                                                           |             | Oct-Dec   |          | ±% 0\    | -     |  |  |  |  |  |  |  |  |
| PAA a i sula 4 a al 7                                                     | 2010        | 2011      | 2012     | Jul-S    | •     |  |  |  |  |  |  |  |  |
| [Weighted]                                                                | %           | %         | %        | 201      |       |  |  |  |  |  |  |  |  |
| Radju Malta                                                               | 6.80        | [3] 10.88 |          | [3] 9.56 |       |  |  |  |  |  |  |  |  |
| Radju Parlament                                                           | 0.08        | 0.00      | 0.60     | 011.0    | -0.13 |  |  |  |  |  |  |  |  |
| Magic Radio                                                               | 8.48        | 5.68      | 7.64     | 5.81     | 1.83  |  |  |  |  |  |  |  |  |
| ONE Radio                                                                 | [2] 12.28   | [2] 13.68 | [2]16.87 | [2]17.60 |       |  |  |  |  |  |  |  |  |
| Radio 101                                                                 | 3.60        | 5.13      | 5.87     | 4.46     | -     |  |  |  |  |  |  |  |  |
| Bay Radio                                                                 | [1]19.76    | [1]20.42  | [1]20.77 | [1]23.48 | -2.70 |  |  |  |  |  |  |  |  |
| Calypso Radio                                                             | [3] 10.65   | 10.51     | 7.72     |          | -1.77 |  |  |  |  |  |  |  |  |
| RTK                                                                       | 7.88        | 8.55      | 7.62     | 6.74     | 0.89  |  |  |  |  |  |  |  |  |
| Smash Radio                                                               | 5.57        | 3.98      | 3.23     | 2.07     | 1.17  |  |  |  |  |  |  |  |  |
| Radju Marija                                                              | 7.43        | 5.33      | 5.47     | 5.57     | -0.10 |  |  |  |  |  |  |  |  |
| Campus FM                                                                 | 1.26        | 0.98      | 0.90     | 1.06     | -0.16 |  |  |  |  |  |  |  |  |
| Vibe FM                                                                   | 8.10        | 6.86      | 4.86     | 5.63     | -0.77 |  |  |  |  |  |  |  |  |
| XFM                                                                       | 4.96        | 3.28      | 3.74     | 4.22     | -0.49 |  |  |  |  |  |  |  |  |
| Bay Easy                                                                  |             |           | 0.15     | 0.26     | -0.12 |  |  |  |  |  |  |  |  |
| Bay Retro                                                                 |             |           |          | 0.26     | -0.26 |  |  |  |  |  |  |  |  |
| All Rock                                                                  |             |           | 0.13     |          | 0.13  |  |  |  |  |  |  |  |  |
| All R & B                                                                 |             |           |          |          | 0.00  |  |  |  |  |  |  |  |  |
| Kiss                                                                      |             |           | 0.37     |          | 0.37  |  |  |  |  |  |  |  |  |
| Community Stations                                                        | 1.92        | 2.24      | 1.14     | 1.45     | -0.31 |  |  |  |  |  |  |  |  |
| Foreign &/ Other Stat.                                                    | 1.21        | 2.49      | 1.49     | 1.62     | -0.13 |  |  |  |  |  |  |  |  |
|                                                                           | 100%        | 100%      | 100%     | 100%     |       |  |  |  |  |  |  |  |  |
| Totals may not tally due t                                                | o weighting |           |          |          |       |  |  |  |  |  |  |  |  |
| •                                                                         |             |           |          |          |       |  |  |  |  |  |  |  |  |

percentage. All these three broadcasting stations have increased their percentage number of radio listeners over that of the same period the previous year. However, while Bay Radio [-2.70%] and ONE Radio [-0.73%] have decreased their percentage over the previous summer quarter of July-September 2012, Radju Malta [+1.87%], Magic Radio [+1.83%], Radio 101 [+1.40%], Smash Radio [+1.17%], and RTK [+0.89%] have all increased their percentages over the previous summer quarter.