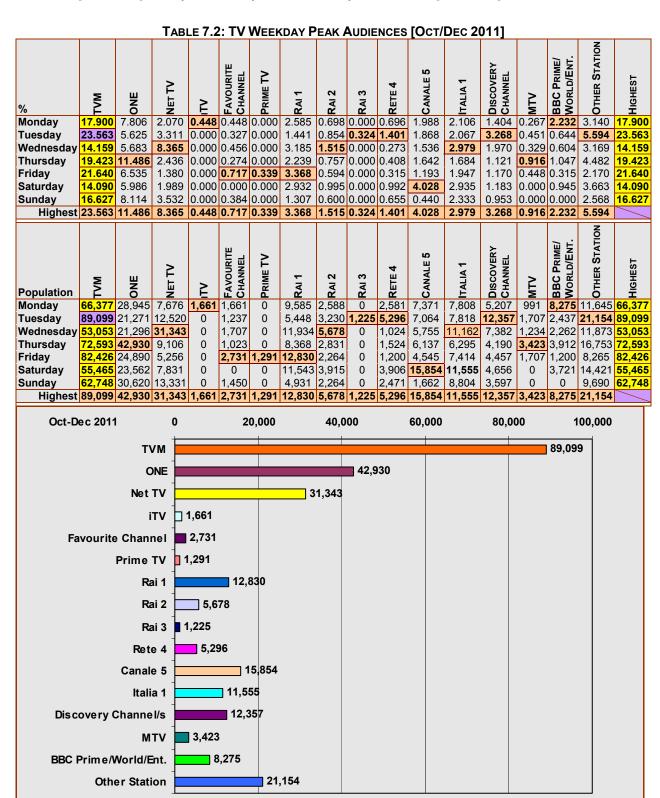

| 2,950<br>3,615<br>2,123<br><b>3,792</b><br>2,060<br>3,641<br>2,990 | 11,812<br>10,001<br>6,722<br>9,385<br>10,766<br>7,992<br>12,007<br>9,614 |



FIGURE 7.1: TV WEEKDAY-AVERAGE AUDIENCE SHARE [OCT/DEC 2011]

#### 7.2 WEEKDAYS PEAK AUDIENCES

The Weekday Peaks attained by each TV station are summarised in Table 7.2 and Figure 7.2 below. By weekday, TVM attracted the highest peaks for all the weekdays having its highest on Tuesdays with 23.563% [N: 89,099] closely followed by those for Fridays at 21.640% [N: 82,426].



FIGURE 7.2: TV WEEKDAY PEAK AUDIENCES [OCT/DEC 2011]

## 7.3 DAILY AUDIENCE SHARE

The following figures map in detail the daily audience shares for television broadcasting station by half/quarter-clock hour. The Figures 7.3.a - 7.3.g below are taken from Tables 7.3.a - 7.3.g in Part Two of this report, which represent the total audience counts as a percentage of the total week-day audiences. Included in the tables are the same statistics as those calculated for Radio consumption for each particular broadcasting station; i.e. (a) the daily TV average audience; (b) the highest daily peak TV audience; and (c) the standard deviation.



FIGURE 7.3.A-B: TV DAILY AUDIENCES BY TOTAL AND BY STATION: MONDAYS-TUESDAY



FIGURE 7.3.C-E: DAILY AUDIENCES BY TOTAL AND BY STATION: WEDNESDAY-FRIDAY