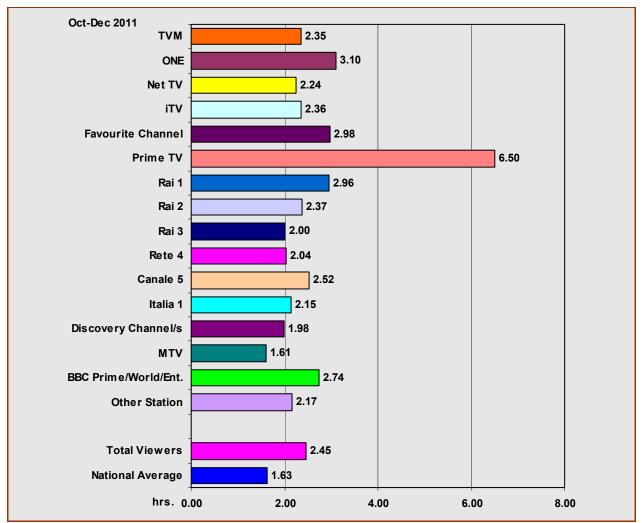

FIGURE 3.5: TV REACH BY QUARTER [OCT/DEC 2006 - OCT/DEC 2011]

-X No Response

TV Viewers

The percentage of viewers of each broadcasting station for the first quarter of the 2009 to 2011 broadcasting seasons are given in Table and Figure 3.6 below. TVM has maintained its prime position throughout increasing the number of viewers over the same broadcasting period of 2010 by 6.06%. The same applies to the other two main local stations [ONE and Net TV] with ONE [16.08%] increasing its percentage number of viewers by 0.87% while Net TV [6.83%] lost 0.48% over the same period last year.