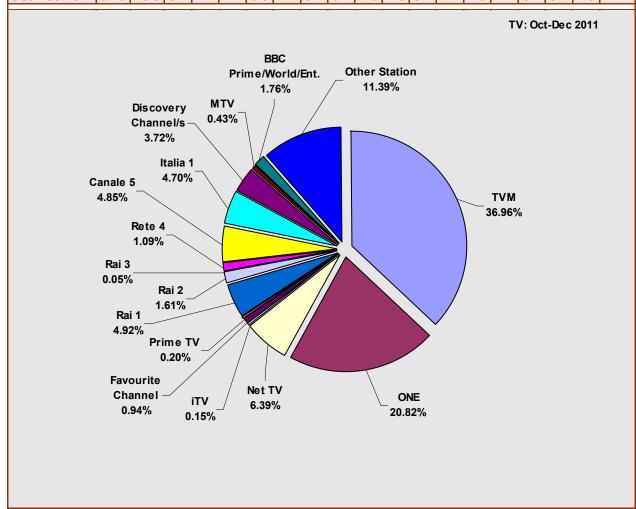

# **LIST OF FIGURES**

|                                                                                                                                                              |                                                                                                                                                                                                                                                                                                                                                                                                                                                                                                                                                                                                                                                                                                                                                                                                                                                                                                                                                                                                                                   | Page                                                                        |
|--------------------------------------------------------------------------------------------------------------------------------------------------------------|-----------------------------------------------------------------------------------------------------------------------------------------------------------------------------------------------------------------------------------------------------------------------------------------------------------------------------------------------------------------------------------------------------------------------------------------------------------------------------------------------------------------------------------------------------------------------------------------------------------------------------------------------------------------------------------------------------------------------------------------------------------------------------------------------------------------------------------------------------------------------------------------------------------------------------------------------------------------------------------------------------------------------------------|-----------------------------------------------------------------------------|
| Fig. 2.1<br>Fig. 3.1<br>Fig. 3.2<br>Fig. 3.3.a<br>Fig. 3.4.b<br>Fig. 3.5<br>Fig. 3.7.a<br>Fig. 3.7.b<br>Fig. 4.1<br>Fig. 5.1.a<br>Fig. 5.1.b<br>Fig. 5.2.a-c |                                                                                                                                                                                                                                                                                                                                                                                                                                                                                                                                                                                                                                                                                                                                                                                                                                                                                                                                                                                                                                   | 4<br>5<br>6<br>7<br>8<br>12<br>13<br>15<br>16<br>19<br>22<br>26<br>27<br>29 |
| Fig. 6.1<br>Fig. 6.2<br>Fig. 6.3.c-e<br>Fig. 6.3.f-g<br>Fig. 6.4<br>Fig. 7.1<br>Fig. 7.2<br>Fig. 7.3.c-e<br>Fig. 7.3.f-g<br>Fig. 7.5.[a-c]                   | Radio Daily Audiences by Total and by Station: Wednesdays-Fridays Radio Daily Audiences by Total and by Station: Saturdays-Sundays Radio Total Daily Average Audience [Oct/Dec 2011] TV Weekday-Average Audience Share [Oct/Dec 2011] TV Weekday Peak Audiences [Oct/Dec 2011] TV Daily Audiences by Total and by Station: Mondays-Tuesdays                                                                                                                                                                                                                                                                                                                                                                                                                                                                                                                                                                                                                                                                                       | 31<br>32<br>33<br>34<br>35<br>36<br>38<br>39<br>40<br>41<br>42<br>43<br>45  |
| Fig. 8.1<br>Fig. 8.2<br>Fig. 8.4<br>Fig. 8.5<br>Fig. 8.7<br>Fig. 8.8<br>Fig. 8.9<br>Fig. 8.10<br>Fig. 8.11<br>Fig. 8.12<br>Fig. 8.13<br>Fig. 9.1             | Radio Daily Consumption by Hours and by Station [Oct/Dec 2011] Total Daily Radio Average Consumption by Hours [Oct/Dec 2006 – Oct/Dec 2011] TV Daily Consumption by Hours and by Station [Oct/Dec 2011] Total Daily TV Average Consumption by Hours [Oct/Dec 2006-2011] Weighted Radio Consumption by Time Brackets: By Gender, by Age Groups, by Districts, by Weekdays and by Months [Oct/Dec 2011] Weighted Radio Audiences by Station: By Gender, by Age Groups, by Districts, by Weekdays, and by Months [Oct/Dec 2011] Weighted TV Consumption by Time Brackets: By Gender, by Age Groups, by Districts, by Weekdays and by Months [Oct/Dec 2011] Weighted TV Audiences by Station: By Gender, by Age Groups, by Districts, by Weekdays, and by Months [Oct/Dec 2011] Children 12-14 year olds – TV Viewing by Weekday [Oct/Dec 2011] Children 12-14 year olds – TV Viewing by Station [Oct/Dec 2011] Children 12-14 year olds – TV Viewing by Time-slot [Oct/Dec 2011] Favourite Programmes by Quarter [Oct/Dec 2010-2011] | 48<br>49<br>51<br>52<br>54<br>56<br>57<br>59<br>60<br>61<br>62<br>64        |
| Fig. 9.3                                                                                                                                                     | Programmes named by Station: By Gender, by Age Groups, and by District [Oct/Dec 2011]                                                                                                                                                                                                                                                                                                                                                                                                                                                                                                                                                                                                                                                                                                                                                                                                                                                                                                                                             | 66                                                                          |