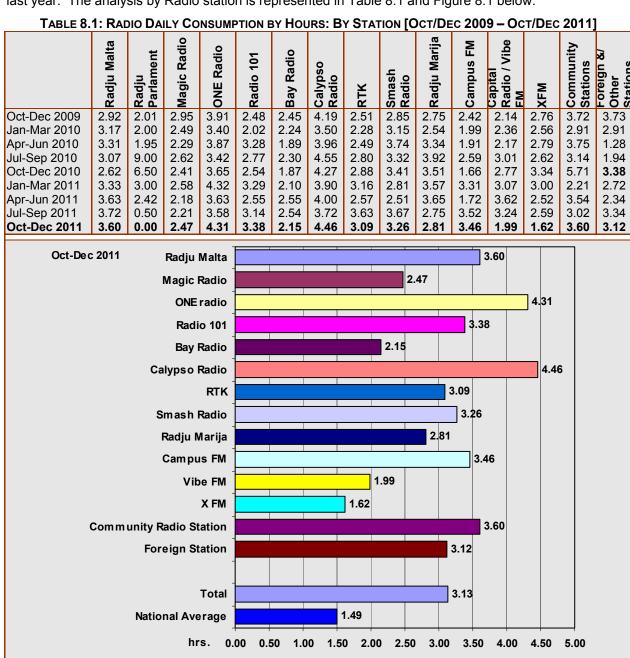

# **LIST OF TABLES**

|                         |                                                                                                                                            | Page     |
|-------------------------|--------------------------------------------------------------------------------------------------------------------------------------------|----------|
| Table 1.1               | Survey Response Rate by Quarter [Oct/Dec 2010/2011]                                                                                        | 2        |
| Table 2.1               | Population Profile by Age: By Gender and By District [Oct/Dec 2011]                                                                        | 4        |
| Table 3.1               | Sample Radio Reach by Quarters [Oct/Dec 2006-Oct/Dec 2011]                                                                                 | 5        |
| Table 3.2               | Radio Reach by Broadcasting Station by Quarter [Oct/Dec 2009, 2010, 2011]                                                                  | 6        |
| Table 3.3               | Radio Reach by Broadcasting Station by Quarter and by Ranking [Oct/Dec 2007 – Oct/Dec 2011]                                                | 7        |
| Table 3.4               | Radio Reach by Broadcasting Station: By Gender, By Age Groups, and By District [Oct/Dec 2011]                                              | 11       |
| Table 3.5               | TV Reach By Quarters [Oct/Dec 2006 – Oct/Dec 2011]                                                                                         | 12       |
| Table 3.6               | TV Reach by Broadcasting Station By Quarter [Oct/Dec 2009, 2010, 2011]                                                                     | 13       |
| Table 3.7               | TV Reach by Broadcasting Station by Quarter and by Ranking [Oct/Dec 2007 – Oct/Dec 2011]                                                   | 14       |
| Table 3.8               | TV Reach by Broadcasting Station: By Gender, by Age Groups and by District [Oct/Dec 2011]                                                  | 18       |
| Table 4.1               | Radio Reception Systems by Quarter [Oct/Dec 2010/2011]                                                                                     | 19       |
| Table 4.2               | Radio Reception Systems by Gender, Age Groups and by Districts [Oct/Dec 2011]                                                              | 20       |
| Table 4.3               | Radio Reception Systems by Platform [Oct/Dec 2010 – Oct/Dec 2011]  TV Reception Systems by Quarter [Oct/Dec 2010 – Oct/Dec 2011]           | 21<br>22 |
| Table 4.4<br>Table 4.5  | TV Reception Systems by Quarter [Oct/Dec 2010 – Oct/Dec 2011]  TV Reception Systems by Gender, Age Groups, and by Districts [Oct/Dec 2011] | 23       |
| Table 4.6               | TV Reception Systems by Platform: By Quarter [Oct/Dec 2010-2011]                                                                           | 25       |
| Table 5.1               | Teleshopping by Broadcasting Station by Quarter [Oct/Dec 2010-2011]                                                                        | 26       |
| Table 5.2               | Teleshopping by Broadcasting Station: By Gender, by Age Group and by Districts Oct/Dec 2011]                                               | 28       |
| Table 6.1               | Radio Weekday-Average Audience Share [Oct/Dec 2011]                                                                                        | 30       |
| Table 6.2               | Radio Weekday Peak Audiences [Oct/Dec 2011]                                                                                                | 32       |
| Table 6.4               | Radio Total Daily Average Audience by Quarter [Oct/Dec 2009-2011]                                                                          | 36       |
| Table 7.1<br>Table 7.2  | TV Weekday-Average Audience Share [Oct/Dec 2011] TV Weekday Peak Audiences [Oct/Dec 2011]                                                  | 37<br>39 |
| Table 7.2               | TV Total Daily Average Audience by Quarter [Oct/Dec 2009-2011]                                                                             | 43       |
| Table 7.5.              | Audience Share, TV Reach, and Hours Consumed of TVM, ONE and Net TV                                                                        | 45       |
| [a-c]                   | [Jul/Sep 2009 – Oct/Dec 2011]                                                                                                              |          |
| Table 7.6.              | Broadcasting Schedules Summaries – Oct/Dec 2011                                                                                            | 46       |
| [a-g]                   |                                                                                                                                            |          |
| Table 8.1               | Radio Daily Consumption by Hours: By Station [Oct/Dec 2009 – Oct/Dec 2011]                                                                 | 48       |
| Table 8.2               | Total Daily Radio Average Consumption by Hours [Oct/Dec 2006-2011]                                                                         | 49       |
| Table 8.3               | Total Daily Radio Average Consumption by Hours: By Station [Oct/Dec 2006 – Oct/Dec 2010]                                                   | 50       |
| Table 8.4               | TV Daily Consumption by Hours by Station by Quarter [Oct/Dec 2009-2011]                                                                    | 50       |
| Table 8.5               | Total TV Average Consumption by Hours By Quarter [Oct/Dec 2006 – Oct/Dec 2011]                                                             | 51       |
| Table 8.6               | Total Daily TV Average Consumption by Hours: By Station [Oct/Dec 2006 – Oct/Dec 2011]                                                      | 52       |
| Table 8.7               | Weighted Radio Consumption by Time Brackets: By Gender, by Age Group, by                                                                   | 54       |
| Table 8.8               | Districts, by Weekdays, and by Months [Oct/Dec 2011] Weighted Radio Audiences by Station: By Gender, by Age Groups, by Districts, by       | 55       |
| Table 0.0               | Weekdays, and by Months [Oct/Dec 2011]                                                                                                     | 00       |
| Table 8.9               | Weighted TV Consumption by Time Brackets: By Gender, by Age Groups, by                                                                     | 57       |
|                         | Districts, by Weekdays, and by Months [Oct/Dec 2011]                                                                                       |          |
| <b>Table 8.10</b>       | Weighted TV Audiences by Station: By Gender, by Age Groups, by Districts, by                                                               | 58       |
|                         | Weekdays, and by Months [Oct/Dec 2011]                                                                                                     |          |
| Table 8.11              | Children 12-14 year olds – TV Viewing by Weekday [Oct/Dec 2011]                                                                            | 60       |
| Table 8.12              | Children 12-14 year olds – TV Viewing by Station [Oct/Dec 2011]                                                                            | 61       |
| Table 8.13<br>Table 9.1 | Children 12-14 year olds – TV Viewing by Time-Slot [Oct/Dec 2011] Favotire Programmes by Quarter [Oct/Dec 2010-2011]                       | 62<br>64 |
| Table 9.1               | Favorite Programmes: By Gender, by Age Groups, and by Districts [Oct/Dec 2011]                                                             | 65       |
| Table 9.2               | Programmes named by Station: By Gender, by Age Groups, and by Districts                                                                    | 66       |
|                         | [Oct/Dec 2011]                                                                                                                             |          |