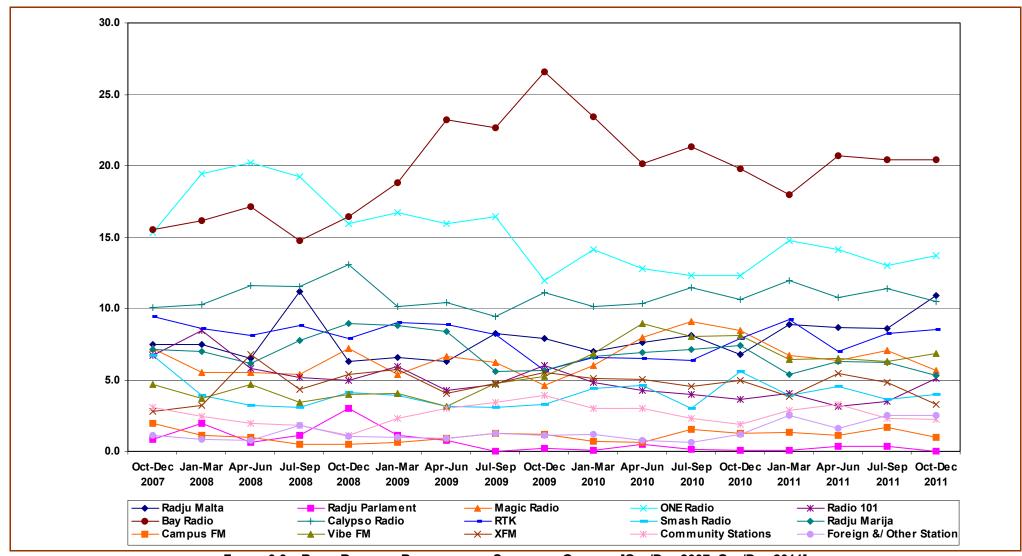

FIGURE 3.2 RADIO REACH BY BROADCASTING STATION BY QUARTER [OCT/DEC 2009, 2010, 2011]

Bay Radio, ONE Radio and Calypso Radio have maintained their positions with regard to the amount of audiences reached since October-December 2008, with the exception of Calypso radio which has lost its third ranking to Radju Malta during this quarter. The quarter percentage reach of each station since October-December 2007 is listed in Table 3.3 below and graphically displayed in Figure 3.3.a; while Figure 3.3.b displays each station's ranking for the same period.

TABLE 3.3: RADIO REACH BY BROADCASTING STATION BY QUARTER AND BY RANKING [OCT/DEC 2007- OCT/DEC 2011]

| _                             | Oc   | t-Dec   | Jai  | n-Mar   | Ар    | r-Jun | Ju | I-Sep | Ос | t-Dec | Jaı | n-Mar | Αp | r-Jun | Ju | I-Sep | Oc | t-Dec | Ja | n-Mar | Ар | r-Jun | Jul | l-Sep | Oct- | Dec  | Jar | ı-Mar | Ар | r-Jun | Ju | I-Sep | Oct | -Dec  |
|-------------------------------|------|---------|------|---------|-------|-------|----|-------|----|-------|-----|-------|----|-------|----|-------|----|-------|----|-------|----|-------|-----|-------|------|------|-----|-------|----|-------|----|-------|-----|-------|
|                               | 2    | 2007    | 2    | 800     | 2     | 800   | 2  | 800   | 2  | 800   | 2   | 009   | 2  | 2009  | 2  | 2009  | 2  | 009   | 2  | 2010  | 2  | 010   | 2   | 010   | 20   | 10   | 2   | 011   | 2  | 011   | 2  | 011   | 20  | )11   |
| Radju Malta                   | 5    | 7.47    | 6    | 7.47    | 6     | 6.53  | 4  | 11.21 | 7  | 6.31  | 6   | 6.59  | 7  | 6.29  | 4  | 8.28  | 4  | 7.89  | 4  | 6.98  | 6  | 7.61  | 5   | 8.14  | 8    | 6.80 | 5   | 8.91  | 4  | 8.67  | 4  | 8.62  | 3 ′ | 10.88 |
| Radju Parlament               | 15   | 0.86    | 13   | 1.96    | 15    | 0.62  | 14 | 1.14  | 12 | 2.99  | 13  | 1.10  | 15 | 0.79  | 15 | 0.00  | 15 | 0.20  | 15 | 0.10  | 15 | 0.48  | 15  | 0.13  | 15   | 80.0 | 15  | 0.09  | 15 | 0.32  | 15 | 0.36  | 15  | 0.00  |
| Magic Radio                   | 6    | 7.22    | 8    | 5.51    | 9     | 5.54  | 7  | 5.38  | 6  | 7.23  | 9   | 5.37  | 6  | 6.62  | 6  | 6.21  | 10 | 4.61  | 8  | 5.99  | 5  | 7.95  | 4   | 9.07  | 4    | 8.48 | 6   | 6.72  | 7  | 6.39  | 6  | 7.06  | 7   | 5.68  |
| ONE Radio                     | 2    | 15.30   | 1    | 19.46   | 1     | 20.20 | 1  | 19.22 | 2  | 15.96 | 2   | 16.71 | 2  | 15.94 | 2  | 16.46 | 2  | 11.93 | 2  | 14.14 | 2  | 12.82 | 2   | 12.34 | 2 1  | 2.28 | 2   | 14.76 | 2  | 14.16 | 2  | 13.00 | 2   | 13.68 |
| Radio 101                     | 8    | 6.73    | 5    | 8.45    | 8     | 5.79  | 8  | 5.15  | 9  | 4.94  | 7   | 5.98  | 8  | 4.26  | 10 | 4.66  | 5  | 6.03  | 10 | 4.84  | 11 | 4.26  | 10  | 3.97  | 11   | 3.60 | 9   | 4.04  | 12 | 3.15  | 11 | 3.47  | 9   | 5.13  |
| Bay Radio                     | 1    | 15.54   | 2    | 16.16   | 2     | 17.12 | 2  | 14.76 | 1  | 16.42 | 1   | 18.78 | 1  | 23.23 | 1  | 22.67 | 1  | 26.56 | 1  | 23.46 | 1  | 20.13 | 1   | 21.34 | 1 1  | 9.76 | 1   | 17.95 | 1  | 20.70 | 1  | 20.43 | 1 2 | 20.42 |
| Calypso Radio                 | 3    | 10.04   | 3    | 10.28   | 3     | 11.58 | 3  | 11.56 | 3  | 13.09 | 3   | 10.12 | 3  | 10.44 | 3  | 9.42  | 3  | 11.12 | 3  | 10.11 | 3  | 10.33 | 3   | 11.48 | 3 1  | 0.65 | 3   | 11.99 | 3  | 10.74 | 3  | 11.43 | 4   | 10.51 |
| RTK                           | 4    | 9.42    | 4    | 8.57    | 4     | 8.13  | 5  | 8.81  | 5  | 7.92  | 4   | 9.02  | 4  | 8.87  | 5  | 8.18  | 6  | 5.69  | 7  | 6.54  | 8  | 6.52  | 8   | 6.35  | 6    | 7.88 | 4   | 9.22  | 5  | 6.98  | 5  | 8.23  | 5   | 8.55  |
| Smash Radio                   | 9    | 6.73    | 9    | 3.92    | 11    | 3.20  | 11 | 3.09  | 10 | 4.13  | 11  | 3.90  | 11 | 3.14  | 12 | 3.11  | 12 | 3.25  | 11 | 4.41  | 10 | 4.59  | 11  | 3.02  | 9    | 5.57 | 10  | 3.94  | 10 | 4.58  | 10 | 3.63  | 10  | 3.98  |
| Radju Marija                  | 7    | 7.10    | 7    | 6.98    | 7     | 6.16  | 6  | 7.78  | 4  | 8.96  | 5   | 8.78  | 5  | 8.42  | 7  | 5.59  | 7  | 5.64  | 6  | 6.62  | 7  | 6.90  | 7   | 7.13  | 7    | 7.43 | 8   | 5.41  | 8  | 6.29  | 8  | 6.20  | 8   | 5.33  |
| Campus FM                     | 13   | 1.96    | 14   | 1.10    | 13    | 0.99  | 15 | 0.46  | 15 | 0.46  | 15  | 0.61  | 14 | 0.90  | 14 | 1.24  | 13 | 1.22  | 14 | 0.71  | 14 | 0.63  | 13  | 1.56  | 13   | 1.26 | 14  | 1.31  | 14 | 1.12  | 14 | 1.65  | 14  | 0.98  |
| Vibe FM                       | 10   | 4.65    | 10   | 3.67    | 10    | 4.68  | 10 | 3.43  | 11 | 4.02  | 10  | 4.02  | 10 | 3.14  | 9  | 4.76  | 9  | 5.27  | 5  | 6.86  | 4  | 8.97  | 6   | 8.02  | 5    | 8.10 | 7   | 6.43  | 6  | 6.52  | 7  | 6.30  | 6   | 6.86  |
| XFM                           | 12   | 2.82    | 11   | 3.18    | 5     | 6.77  | 9  | 4.35  | 8  | 5.40  | 8   | 5.73  | 9  | 4.04  | 8  | 4.76  | 8  | 5.55  | 9  | 5.08  | 9  | 5.05  | 9   | 4.58  | 10   | 4.96 | 11  | 3.82  | 9  | 5.47  | 9  | 4.80  | 11  | 3.28  |
| Community Stations            | 11   | 3.06    | 12   | 2.45    | 12    | 1.97  | 12 | 1.83  | 13 | 1.15  | 12  | 2.32  | 12 | 3.03  | 11 | 3.42  | 11 | 3.90  | 12 | 3.01  | 12 | 2.99  | 12  | 2.28  | 12   | 1.92 | 12  | 2.90  | 11 | 3.31  | 13 | 2.30  | 13  | 2.24  |
| Foreign &/ Other Station      | 14   | 1.10    | 15   | 0.86    | 14    | 0.74  | 13 | 1.83  | 14 | 1.03  | 14  | 0.98  | 13 | 0.90  | 13 | 1.24  | 14 | 1.15  | 13 | 1.16  | 13 | 0.76  | 14  | 0.60  | 14   | 1.21 | 13  | 2.52  | 13 | 1.59  | 12 | 2.53  | 12  | 2.49  |
|                               |      | 100%    |      | 100%    |       | 100%  |    | 100%  |    | 100%  |     | 100%  |    | 100%  |    | 100%  |    | 100%  |    | 100%  |    | 100%  |     | 100%  | 1    | 00%  |     | 100%  |    | 100%  |    | 100%  | 1   | 100%  |
| Totals may not tally due to v | veig | hting a | nd r | ounding | g off | F     |    |       |    |       |     |       |    |       |    |       |    |       |    |       |    |       |     |       |      |      |     |       |    |       |    |       |     |       |

FIGURE 3.3.A RADIO REACH BY BROADCASTING STATION BY QUARTER [OCT/DEC 2007- OCT/DEC 2011]

FIGURE 3.3.B RADIO REACH BY BROADCASTING STATION BY RANKING [OCT/DEC 2007- OCT/DEC 2011]

9

**PART 1/3** 