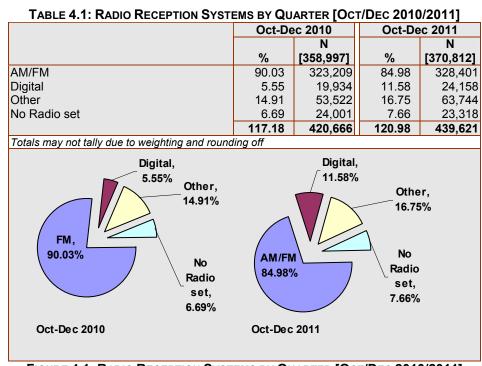

#### 3.1 Radio Reach

This data has been repeatedly monitored since October 2006. For this period there was a decrease of 4.902% over the previous summer period of July-September 2011 while those who stated that they did not listen to radio exceeded radio listeners by 0.869%. The last similar data when non-listeners exceed radio listeners was last registered for the period October-December 2008 – see summary Table and Figure 3.1 below and Tables 3.1-3 in Part Two and Part Three.

TABLE 3.1: SAMPLE RADIO REACH BY QUARTERS [OCT/DEC 2006 - OCT/DEC 2011]

|              | Do not Listen | No Particular | Do not   | No       | Radio     |
|--------------|---------------|---------------|----------|----------|-----------|
|              | to Radio      | Radio Station | Remember | Response | Listeners |
| Oct-Dec 2006 | 43.982%       | 3.939%        | 0.875%   |          | 51.204%   |
| Jan-Mar 2007 | 48.049%       | 5.909%        | 0.780%   |          | 45.262%   |
| Apr-Jun 2007 | 44.469%       | 7.190%        | 0.774%   | 0.111%   | 47.456%   |
| Jul-Sep 2007 | 47.222%       | 7.667%        | 0.889%   | 0.111%   | 44.111%   |
| Oct-Dec 2007 | 48.482%       | 5.301%        | 1.104%   |          | 45.113%   |
| Jan-Mar 2008 | 44.080%       | 9.116%        | 1.390%   |          | 45.414%   |
| Apr-Jun 2008 | 46.369%       | 7.151%        | 1.061%   | 0.056%   | 45.363%   |
| Jul-Sep 2008 | 46.584%       | 3.727%        | 0.113%   | 0.226%   | 49.351%   |
| Oct-Dec 2008 | 47.629%       | 4.687%        | 0.218%   |          | 47.466%   |
| Jan-Mar 2009 | 46.335%       | 7.331%        | 0.448%   |          | 45.887%   |
| Apr-Jun 2009 | 45.836%       | 4.357%        | 0.662%   |          | 49.145%   |
| Jul-Sep 2009 | 43.747%       | 2.676%        | 0.819%   |          | 52.758%   |
| Oct-Dec 2009 | 44.070%       | 1.034%        | 0.381%   | 0.054%   | 54.461%   |
| Jan-Mar 2010 | 42.389%       | 3.167%        | 0.389%   |          | 54.056%   |
| Apr-Jun 2010 | 42.276%       | 2.584%        | 0.715%   |          | 54.426%   |
| Jul-Sep 2010 | 42.452%       | 3.760%        | 0.327%   | 0.218%   | 53.243%   |
| Oct-Dec 2010 | 44.856%       | 3.702%        | 0.490%   | 0.163%   | 50.789%   |
| Jan-Mar 2011 | 42.611%       | 3.667%        | 0.500%   | 0.111%   | 53.111%   |
| Apr-Jun 2011 | 43.956%       | 4.396%        | 0.495%   | 0.549%   | 50.604%   |
| Jul-Sep 2011 | 44.536%       | 2.350%        | 0.109%   | 0.656%   | 52.350%   |
| Oct-Dec 2011 | 48.317%       | 2.172%        | 0.543%   | 1.520%   | 47.448%   |

FIGURE 3.1: SAMPLE RADIO REACH BY QUARTERS [OCT/DEC 2006 - OCT/DEC 2011]

The total number of radio listeners were analysed by broadcasting station and the data is summerised in Table and Figure 3.2 below. This data gives the effective percentage of radio listeners that each radio broadcasting station has attracted. Bay Radio has maintained the highest percentage of radio listeners increasing its share by 0.66% [at 20.42%] over the same period of the year 2010 [19.76%] and which is also 0.01% less than that of the previous quarter. Similarly, ONE Radio registered an increase of 1.4% [at 13.68%] over the same period of 2010 [12.28%] and an increase of 0.68% over the previous quarter of July-September 2011. On the other hand, Radju Malta has attain the third most largest share at 10.88% which was 4.08% higher than that obtained for the same period last year and which was 2.26% higher than the previous summer quarter of 2011.