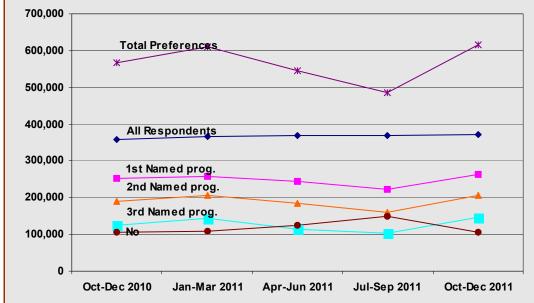

Of all the replies, 7.66% of participants responded that they do not have a radio-set at home – a percentage increase of 0.97% over that of the same period last year; however the effective number of people who do not have a radio set at home has slightly decreased. Similarly, although there was a percentage decrease of 5.05% of those who have an AM/FM system, the effective number has increased by 5,192.

However, there was a percentage increase and an increase in the effective number of users of both Digital Radio and Other Systems used for radio listening. The percentage increase has more than doubled from 5.55% to 11.58% over a span of one year; while there was a percentage increase of 1.84% of those who use other systems of reception, such as Internet radio.