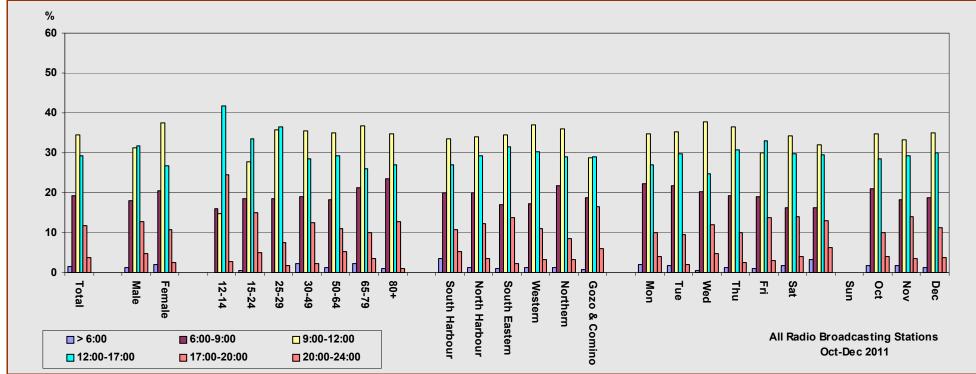

Table 3.7: TV Reach by Broadcasting Station by Quarter and By Ranking [Oct/Dec 2007 – Oct/Dec 2011]

| TABLE 3.7. TV            |    |         |      |         |      |        |    |       |    |       |   |       |    |       | _  |       |    |       | _   |       |    |       | - | ıl-Sep | Oc | t-Dec | Ja | n-Mar | Ar | r-Jun | Ju  | I-Sep C | Oct-Dec       |
|--------------------------|----|---------|------|---------|------|--------|----|-------|----|-------|---|-------|----|-------|----|-------|----|-------|-----|-------|----|-------|---|--------|----|-------|----|-------|----|-------|-----|---------|---------------|
|                          |    | 2007    |      | 2008    |      | 2008   |    | 2008  |    | 2008  |   | 2009  |    | 2009  |    | 2009  |    | 2009  |     | 2009  |    | 010   |   | 2010   |    | 010   |    | 2011  |    | 2011  |     | 2011    | 2011          |
| TVM                      | 1  | 26.76   | 1    | 26.90   | 1    | 33.00  | 1  | 23.85 | 1  | 34.72 | 1 | 38.18 | 1  | 34.87 | 1  | 21.26 | 1  | 28.65 | 1   | 26.84 | 1  | 34.28 | 1 | 22.12  | 1  | 32.97 | 1  | 36.06 | 1  | 35.82 | 1   | 25.98   | 1 39.03       |
| ONE                      | 2  | 20.66   | 2    | 21.01   | 2    | 15.12  | 2  | 20.63 | 2  | 19.98 | 2 | 13.81 | 2  | 11.20 | 2  | 14.09 | 2  | 15.64 | 2   | 16.58 | 2  | 13.59 | 2 | 14.00  | 2  | 15.21 | 2  | 13.39 | 2  | 13.86 | 2   | 13.40   | 16.08         |
| Net TV                   | 3  | 12.11   | 3    | 13.40   | 3    | 8.48   | 3  | 8.31  | 3  | 5.97  | 3 | 5.54  | 3  | 4.62  | 3  | 6.30  | 3  | 5.66  | 3   | 4.35  | 3  | 4.85  | 3 | 6.94   | 3  | 7.31  | 3  | 6.80  | 3  | 5.25  | 3   | 5.83    | 6.83          |
| Smash TV                 | 4  | 0.66    | 4    | 0.54    | 5    | 0.55   | 5  | 0.68  | 5  | 0.18  | 6 | 0.42  | 4  | 1.03  | 4  | 4.64  | 5  | 0.85  | 5   | 0.36  | 4  | 0.52  | 5 | 0.58   | 5  | 0.11  | 4  | 0.25  | 7  | 0.22  | 5   | 0.76    | 7 0.00        |
| Education 22             | 5  | 0.09    | 5    | 0.11    | 6    | 0.18   | 7  | 0.00  | 7  | 0.00  | 8 | 0.00  | 7  | 0.09  | 8  | 0.00  | 6  | 0.18  | 8   | 0.00  | 6  | 0.15  | 7 | 0.16   | 7  | 0.00  | 7  | 0.00  | 4  | 0.29  | 6   | 0.18    | 0.00          |
| ITV                      |    |         |      |         | 7    | 0.09   | 6  | 0.10  | 6  | 0.00  | 7 | 0.00  | 8  | 0.00  | 6  | 0.09  | 7  | 0.06  | 7   | 0.13  | 8  | 0.00  | 8 | 0.00   | 8  | 0.00  | 8  | 0.00  | 8  | 0.00  | 8   | 0.09    | <b>5</b> 0.16 |
| Family TV                |    |         |      |         | 4    | 1.94   | 4  | 1.56  | 4  | 0.18  | 5 | 0.73  | 6  | 0.26  | 7  |       |    |       |     |       |    |       |   |        |    |       |    |       |    |       |     |         |               |
| Favourite TV             |    |         |      |         |      |        |    |       |    |       | 4 | 1.26  | 5  | 0.77  | 5  | 1.57  | 4  | 1.37  | 4   | 0.55  | 5  | 0.48  | 4 | 0.73   | 4  | 0.24  |    | 0.22  | 5  | 0.26  | 4   | 0.85    | <b>4</b> 0.79 |
| Calypso Music TV         |    |         |      |         |      |        |    |       |    |       |   |       |    |       |    |       |    |       | 6   | 0.16  | 7  | 0.08  | 6 | 0.23   | 6  | 0.06  | 6  | 0.00  | 6  | 0.23  | 7   | 0.10    | 0.00          |
| Prime TV                 |    |         |      |         |      |        |    |       |    |       |   |       |    |       |    |       |    |       |     |       |    |       |   |        |    |       |    |       |    |       |     |         | 0.07          |
| Local Stations           |    | 60.28   |      | 61.95   |      | 59.35  |    | 55.13 |    | 61.03 |   | 59.94 |    | 52.82 |    | 47.94 |    | 52.41 |     | 48.97 |    | 53.96 |   | 44.75  |    | 55.90 |    | 56.72 |    | 55.93 |     | 47.19   | 62.97         |
|                          |    |         |      |         |      |        |    |       |    |       |   |       |    |       |    |       |    |       |     |       |    |       |   |        |    |       |    |       |    |       |     |         |               |
| Rai 1                    | 4  | 4.23    | 4    | 3.11    | 1    | 11.61  | 4  | 3.81  | 3  | 4.52  | 4 | 3.87  | 3  | 6.50  | 5  | 4.46  | 5  | 3.96  | 4   | 5.71  | 2  | 7.24  | 4 | 5.48   | 4  | 4.00  |    | 4.24  | 5  | 3.67  | 5   | 4.03    | <b>5</b> 4.13 |
| Rai 2                    | 8  | 1.41    | 8    | 1.29    | 8    | 1.11   | 5  | 3.03  | 7  | 1.81  | 7 | 2.09  | 8  | 1.54  | 8  | 1.49  | 9  | 1.21  | 8   | 1.58  | 9  | 0.61  | 8 | 1.76   | 8  | 1.13  | 8  | 1.71  | 9  | 1.11  | 9   | 1.63    | <b>3</b> 1.67 |
| Rai 3                    | 9  | 0.38    | 10   | 0.43    | 10   | 0.74   | 10 | 0.39  | 10 | 0.54  | 9 | 0.84  | 10 | 0.60  | 10 | 0.61  | 10 | 0.80  | 10  | 0.61  | 10 | 0.47  |   | 0.38   | 10 | 0.56  | 10 | 0.44  | 10 | 0.36  | 10  | 0.09 1  | 0.07          |
| Rete 4                   | 5  | 2.54    | 5    | 2.68    | _    | 2.86   |    | 2.74  | _  | 1.90  |   | 3.77  | _  | 3.50  | -  | 2.80  |    |       |     | 3.96  | -  | 3.17  |   | 2.43   | -  | 3.00  | _  | 2.14  | _  | 2.73  | 6   | 3.36    | -             |
| Canale 5                 | 3  | 6.01    | 3    | 6.54    |      | 4.52   | -  | 4.99  |    | 6.33  |   | 6.80  |    | 5.64  |    | 6.82  |    | 5.53  |     | 7.96  |    | 4.57  |   | 5.90   | -  | 5.03  | _  | 5.23  |    | 4.78  | 4   | 5.38    | -             |
| Italia 1                 | 2  | 7.32    |      | 7.18    |      | 5.07   |    | 5.77  |    | 3.98  |   | 5.65  |    | 6.67  |    | 8.14  | _  | 7.23  |     | 7.02  |    | 6.67  | _ | 7.75   | _  | 5.83  |    | 6.28  |    | 5.58  |     | 6.62    |               |
| Discovery Channel        | 6  | 1.78    | _    | 2.14    | _    | 2.21   |    | 2.93  |    | 3.44  |   | 2.20  |    | 3.50  |    | 4.64  | _  | 5.71  |     | 4.28  |    | 4.67  |   | 4.91   | _  | 3.24  |    | 3.42  | _  | 5.18  | 3   | 5.80    |               |
|                          | 10 | 0.38    |      | 0.64    |      | 1.11   | 9  | 2.64  |    | 0.81  |   |       |    | 2.14  |    | -     |    | _     | 9   | 0.91  | 8  | 0.77  |   | 0.85   | -  | 0.81  |    | 0.86  | 8  | 1.26  | 8   | 1.73    |               |
| BBC Prime/Worl/Ent       |    | 1.69    | - 1  | 1.93    |      | 1.11   | 8  | 2.64  | -  | 1.81  |   | 1.46  |    | 1.37  |    | 1.84  |    | 1.75  |     | 1.69  | 7  | 1.61  |   | 2.57   |    | 1.50  |    | 2.11  | 7  | 2.48  |     | 3.07    | 7 1.55        |
| Other TV Stations        |    |         |      |         | 1    | 10.32  |    | 15.93 |    | 13.83 | 1 | 12.76 | 1  | 15.73 | 1  |       |    | 16.95 | t . | 17.33 |    | 16.26 |   | 23.20  |    | 19.00 | •  | 16.86 | 1  | 16.91 | - 1 | 21.10   | 1 12.91       |
| Foreign Stations         |    | 39.72   | •    | 38.05   | 4    | 40.65  |    | 44.87 |    | 38.97 |   | 40.06 |    | 47.18 |    | 52.06 |    | 47.59 |     | 51.06 |    | 46.04 |   | 55.25  |    | 44.10 | •  | 43.28 |    | 44.07 |     | 52.81   | 37.03         |
|                          |    | 100%    |      | 100%    |      | 100%   |    | 100%  |    | 100%  |   | 100%  |    | 100%  |    | 100%  |    | 100%  |     | 100%  |    | 100%  |   | 100%   |    | 100%  |    | 100%  |    | 100%  |     | 100%    | 100%          |
| Totals may not tally due | to | weighti | ng a | and rou | ndir | ng off |    |       |    |       |   |       |    |       |    |       |    |       |     |       |    |       |   |        |    |       |    |       |    |       |     |         |               |