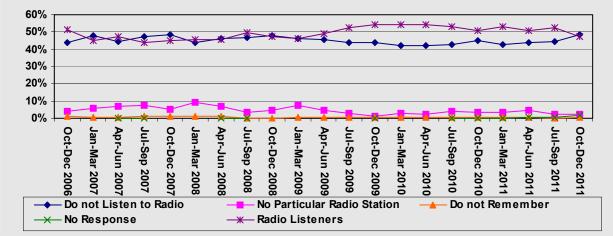

#### 3.1 Radio Reach

This data has been repeatedly monitored since October 2006. For this period there was a decrease of 4.902% over the previous summer period of July-September 2011 while those who stated that they did not listen to radio exceeded radio listeners by 0.869%. The last similar data when non-listeners exceed radio listeners was last registered for the period October-December 2008 – see summary Table and Figure 3.1 below and Tables 3.1-3 in Part Two and Part Three.

TABLE 3.1: SAMPLE RADIO REACH BY QUARTERS [OCT/DEC 2006 - OCT/DEC 2011]

|              | Do not Listen | No Particular | Do not   | No       | Radio     |
|--------------|---------------|---------------|----------|----------|-----------|
|              | to Radio      | Radio Station | Remember | Response | Listeners |
| Oct-Dec 2006 | 43.982%       | 3.939%        | 0.875%   |          | 51.204%   |
| Jan-Mar 2007 | 48.049%       | 5.909%        | 0.780%   |          | 45.262%   |
| Apr-Jun 2007 | 44.469%       | 7.190%        | 0.774%   | 0.111%   | 47.456%   |
| Jul-Sep 2007 | 47.222%       | 7.667%        | 0.889%   | 0.111%   | 44.111%   |
| Oct-Dec 2007 | 48.482%       | 5.301%        | 1.104%   |          | 45.113%   |
| Jan-Mar 2008 | 44.080%       | 9.116%        | 1.390%   |          | 45.414%   |
| Apr-Jun 2008 | 46.369%       | 7.151%        | 1.061%   | 0.056%   | 45.363%   |
| Jul-Sep 2008 | 46.584%       | 3.727%        | 0.113%   | 0.226%   | 49.351%   |
| Oct-Dec 2008 | 47.629%       | 4.687%        | 0.218%   |          | 47.466%   |
| Jan-Mar 2009 | 46.335%       | 7.331%        | 0.448%   |          | 45.887%   |
| Apr-Jun 2009 | 45.836%       | 4.357%        | 0.662%   |          | 49.145%   |
| Jul-Sep 2009 | 43.747%       | 2.676%        | 0.819%   |          | 52.758%   |
| Oct-Dec 2009 | 44.070%       | 1.034%        | 0.381%   | 0.054%   | 54.461%   |
| Jan-Mar 2010 | 42.389%       | 3.167%        | 0.389%   |          | 54.056%   |
| Apr-Jun 2010 | 42.276%       | 2.584%        | 0.715%   |          | 54.426%   |
| Jul-Sep 2010 | 42.452%       | 3.760%        | 0.327%   | 0.218%   | 53.243%   |
| Oct-Dec 2010 | 44.856%       | 3.702%        | 0.490%   | 0.163%   | 50.789%   |
| Jan-Mar 2011 | 42.611%       | 3.667%        | 0.500%   | 0.111%   | 53.111%   |
| Apr-Jun 2011 | 43.956%       | 4.396%        | 0.495%   | 0.549%   | 50.604%   |
| Jul-Sep 2011 | 44.536%       | 2.350%        | 0.109%   | 0.656%   | 52.350%   |
| Oct-Dec 2011 | 48.317%       | 2.172%        | 0.543%   | 1.520%   | 47.448%   |

FIGURE 3.1: SAMPLE RADIO REACH BY QUARTERS [OCT/DEC 2006 - OCT/DEC 2011]

The total number of radio listeners were analysed by broadcasting station and the data is summerised in Table and Figure 3.2 below. This data gives the effective percentage of radio listeners that each radio broadcasting station has attracted. Bay Radio has maintained the highest percentage of radio listeners increasing its share by 0.66% [at 20.42%] over the same period of the year 2010 [19.76%] and which is also 0.01% less than that of the previous quarter. Similarly, ONE Radio registered an increase of 1.4% [at 13.68%] over the same period of 2010 [12.28%] and an increase of 0.68% over the previous quarter of July-September 2011. On the other hand, Radju Malta has attain the third most largest share at 10.88% which was 4.08% higher than that obtained for the same period last year and which was 2.26% higher than the previous summer quarter of 2011.