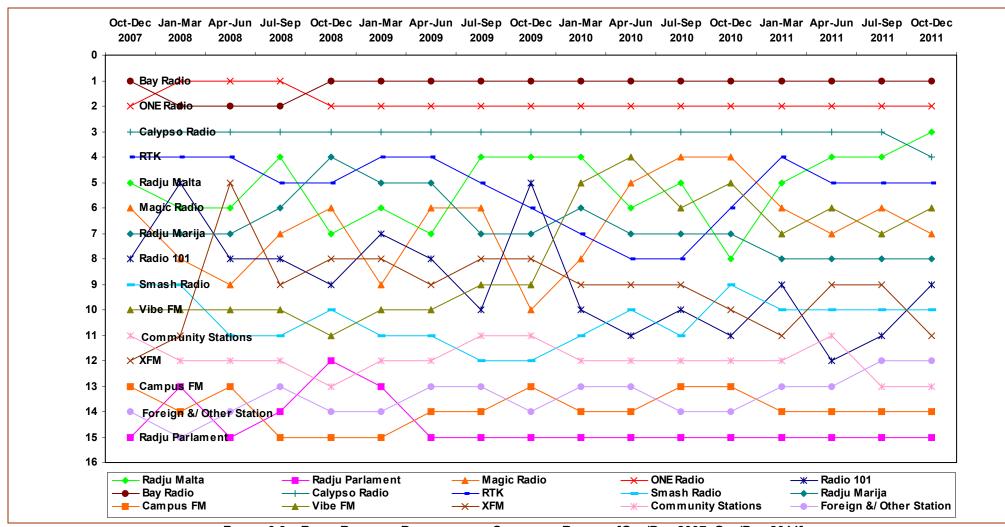

FIGURE 3.2 RADIO REACH BY BROADCASTING STATION BY QUARTER [OCT/DEC 2009, 2010, 2011]

Bay Radio, ONE Radio and Calypso Radio have maintained their positions with regard to the amount of audiences reached since October-December 2008, with the exception of Calypso radio which has lost its third ranking to Radju Malta during this quarter. The quarter percentage reach of each station since October-December 2007 is listed in Table 3.3 below and graphically displayed in Figure 3.3.a; while Figure 3.3.b displays each station's ranking for the same period.

TABLE 3.3: RADIO REACH BY BROADCASTING STATION BY QUARTER AND BY RANKING [OCT/DEC 2007- OCT/DEC 2011]

| _                             | Oc   | t-Dec   | Jai  | n-Mar   | Ар    | r-Jun | Ju | I-Sep | Ос | t-Dec | Jaı | n-Mar | Αp | r-Jun | Ju | I-Sep | Oc | t-Dec | Ja | n-Mar | Ар | r-Jun | Jul | l-Sep | Oct- | Dec  | Jar | ı-Mar | Ар | r-Jun | Ju | I-Sep | Oct | -Dec  |
|-------------------------------|------|---------|------|---------|-------|-------|----|-------|----|-------|-----|-------|----|-------|----|-------|----|-------|----|-------|----|-------|-----|-------|------|------|-----|-------|----|-------|----|-------|-----|-------|
|                               | 2    | 2007    | 2    | 800     | 2     | 800   | 2  | 800   | 2  | 800   | 2   | 009   | 2  | 2009  | 2  | 2009  | 2  | 009   | 2  | 2010  | 2  | 010   | 2   | 010   | 20   | 10   | 2   | 011   | 2  | 011   | 2  | 011   | 20  | )11   |
| Radju Malta                   | 5    | 7.47    | 6    | 7.47    | 6     | 6.53  | 4  | 11.21 | 7  | 6.31  | 6   | 6.59  | 7  | 6.29  | 4  | 8.28  | 4  | 7.89  | 4  | 6.98  | 6  | 7.61  | 5   | 8.14  | 8    | 6.80 | 5   | 8.91  | 4  | 8.67  | 4  | 8.62  | 3 ′ | 10.88 |
| Radju Parlament               | 15   | 0.86    | 13   | 1.96    | 15    | 0.62  | 14 | 1.14  | 12 | 2.99  | 13  | 1.10  | 15 | 0.79  | 15 | 0.00  | 15 | 0.20  | 15 | 0.10  | 15 | 0.48  | 15  | 0.13  | 15   | 80.0 | 15  | 0.09  | 15 | 0.32  | 15 | 0.36  | 15  | 0.00  |
| Magic Radio                   | 6    | 7.22    | 8    | 5.51    | 9     | 5.54  | 7  | 5.38  | 6  | 7.23  | 9   | 5.37  | 6  | 6.62  | 6  | 6.21  | 10 | 4.61  | 8  | 5.99  | 5  | 7.95  | 4   | 9.07  | 4    | 8.48 | 6   | 6.72  | 7  | 6.39  | 6  | 7.06  | 7   | 5.68  |
| ONE Radio                     | 2    | 15.30   | 1    | 19.46   | 1     | 20.20 | 1  | 19.22 | 2  | 15.96 | 2   | 16.71 | 2  | 15.94 | 2  | 16.46 | 2  | 11.93 | 2  | 14.14 | 2  | 12.82 | 2   | 12.34 | 2 1  | 2.28 | 2   | 14.76 | 2  | 14.16 | 2  | 13.00 | 2   | 13.68 |
| Radio 101                     | 8    | 6.73    | 5    | 8.45    | 8     | 5.79  | 8  | 5.15  | 9  | 4.94  | 7   | 5.98  | 8  | 4.26  | 10 | 4.66  | 5  | 6.03  | 10 | 4.84  | 11 | 4.26  | 10  | 3.97  | 11   | 3.60 | 9   | 4.04  | 12 | 3.15  | 11 | 3.47  | 9   | 5.13  |
| Bay Radio                     | 1    | 15.54   | 2    | 16.16   | 2     | 17.12 | 2  | 14.76 | 1  | 16.42 | 1   | 18.78 | 1  | 23.23 | 1  | 22.67 | 1  | 26.56 | 1  | 23.46 | 1  | 20.13 | 1   | 21.34 | 1 1  | 9.76 | 1   | 17.95 | 1  | 20.70 | 1  | 20.43 | 1 2 | 20.42 |
| Calypso Radio                 | 3    | 10.04   | 3    | 10.28   | 3     | 11.58 | 3  | 11.56 | 3  | 13.09 | 3   | 10.12 | 3  | 10.44 | 3  | 9.42  | 3  | 11.12 | 3  | 10.11 | 3  | 10.33 | 3   | 11.48 | 3 1  | 0.65 | 3   | 11.99 | 3  | 10.74 | 3  | 11.43 | 4   | 10.51 |
| RTK                           | 4    | 9.42    | 4    | 8.57    | 4     | 8.13  | 5  | 8.81  | 5  | 7.92  | 4   | 9.02  | 4  | 8.87  | 5  | 8.18  | 6  | 5.69  | 7  | 6.54  | 8  | 6.52  | 8   | 6.35  | 6    | 7.88 | 4   | 9.22  | 5  | 6.98  | 5  | 8.23  | 5   | 8.55  |
| Smash Radio                   | 9    | 6.73    | 9    | 3.92    | 11    | 3.20  | 11 | 3.09  | 10 | 4.13  | 11  | 3.90  | 11 | 3.14  | 12 | 3.11  | 12 | 3.25  | 11 | 4.41  | 10 | 4.59  | 11  | 3.02  | 9    | 5.57 | 10  | 3.94  | 10 | 4.58  | 10 | 3.63  | 10  | 3.98  |
| Radju Marija                  | 7    | 7.10    | 7    | 6.98    | 7     | 6.16  | 6  | 7.78  | 4  | 8.96  | 5   | 8.78  | 5  | 8.42  | 7  | 5.59  | 7  | 5.64  | 6  | 6.62  | 7  | 6.90  | 7   | 7.13  | 7    | 7.43 | 8   | 5.41  | 8  | 6.29  | 8  | 6.20  | 8   | 5.33  |
| Campus FM                     | 13   | 1.96    | 14   | 1.10    | 13    | 0.99  | 15 | 0.46  | 15 | 0.46  | 15  | 0.61  | 14 | 0.90  | 14 | 1.24  | 13 | 1.22  | 14 | 0.71  | 14 | 0.63  | 13  | 1.56  | 13   | 1.26 | 14  | 1.31  | 14 | 1.12  | 14 | 1.65  | 14  | 0.98  |
| Vibe FM                       | 10   | 4.65    | 10   | 3.67    | 10    | 4.68  | 10 | 3.43  | 11 | 4.02  | 10  | 4.02  | 10 | 3.14  | 9  | 4.76  | 9  | 5.27  | 5  | 6.86  | 4  | 8.97  | 6   | 8.02  | 5    | 8.10 | 7   | 6.43  | 6  | 6.52  | 7  | 6.30  | 6   | 6.86  |
| XFM                           | 12   | 2.82    | 11   | 3.18    | 5     | 6.77  | 9  | 4.35  | 8  | 5.40  | 8   | 5.73  | 9  | 4.04  | 8  | 4.76  | 8  | 5.55  | 9  | 5.08  | 9  | 5.05  | 9   | 4.58  | 10   | 4.96 | 11  | 3.82  | 9  | 5.47  | 9  | 4.80  | 11  | 3.28  |
| Community Stations            | 11   | 3.06    | 12   | 2.45    | 12    | 1.97  | 12 | 1.83  | 13 | 1.15  | 12  | 2.32  | 12 | 3.03  | 11 | 3.42  | 11 | 3.90  | 12 | 3.01  | 12 | 2.99  | 12  | 2.28  | 12   | 1.92 | 12  | 2.90  | 11 | 3.31  | 13 | 2.30  | 13  | 2.24  |
| Foreign &/ Other Station      | 14   | 1.10    | 15   | 0.86    | 14    | 0.74  | 13 | 1.83  | 14 | 1.03  | 14  | 0.98  | 13 | 0.90  | 13 | 1.24  | 14 | 1.15  | 13 | 1.16  | 13 | 0.76  | 14  | 0.60  | 14   | 1.21 | 13  | 2.52  | 13 | 1.59  | 12 | 2.53  | 12  | 2.49  |
|                               |      | 100%    |      | 100%    |       | 100%  |    | 100%  |    | 100%  |     | 100%  |    | 100%  |    | 100%  |    | 100%  |    | 100%  |    | 100%  |     | 100%  | 1    | 00%  |     | 100%  |    | 100%  |    | 100%  | 1   | 100%  |
| Totals may not tally due to v | veig | hting a | nd r | ounding | g off | F     |    |       |    |       |     |       |    |       |    |       |    |       |    |       |    |       |     |       |      |      |     |       |    |       |    |       |     |       |

FIGURE 3.3.A RADIO REACH BY BROADCASTING STATION BY QUARTER [OCT/DEC 2007- OCT/DEC 2011]

FIGURE 3.3.B RADIO REACH BY BROADCASTING STATION BY RANKING [OCT/DEC 2007- OCT/DEC 2011]

9

**PART 1/3** 