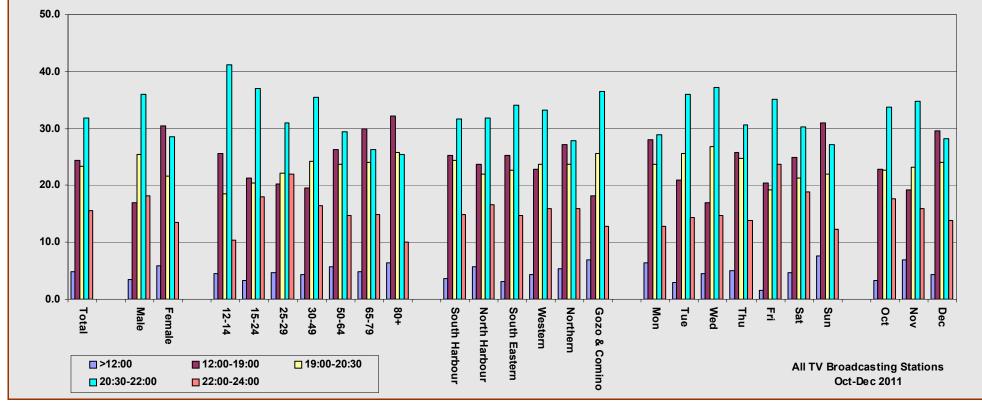

| 33.17   | 27.83    | 36.46              | 28.90    | 36.06 | 37.23 | 30.56 | 35.07 | 30.21 | 27.23 | 33.71  | 34.86 | 28.25 |
| 22:00-24:00 | 15.59 | 18.17 | 13.50  | 10.34         | 17.95 | 21.91 | 16.39 | 14.70 | 14.87 | 9.99           | 14.96               | 16.54               | 14.74            | 15.98   | 15.99    | 12.85              | 12.88    | 14.36 | 14.69 | 13.91 | 23.73 | 18.85 | 12.34 | 17.60  | 15.95 | 13.84 |
|             | 100   | 100   | 100    | 100           | 100   | 100   | 100   | 100   | 100   | 100            | 100                 | 100                 | 100              | 100     | 100      | 100                | 100      | 100   | 100   | 100   | 100   | 100   | 100   | 100    | 100   | 100   |

Totals may not tally due to weighting and rounding off



TABLE 8.10: WEIGHTED TV AUDIENCES BY STATION: BY GENDER, BY AGE GROUPS, BY DISTRICTS, BY WEEKDAYS, AND BY MONTHS [OCT/DEC 2011]

|                     |       | Gen   | der    |       |       | Age   | Grou  | ıps   |       |       |                     |                     | Dist             | ricts   |          |                    |       |       | W     | eekda | ys    |       |       | N     | lonths | 5     |
|---------------------|-------|-------|--------|-------|-------|-------|-------|-------|-------|-------|---------------------|---------------------|------------------|---------|----------|--------------------|-------|-------|-------|-------|-------|-------|-------|-------|--------|-------|
|                     | Total | Male  | Female | 12-14 | 15-24 | 25-29 | 30-49 | 50-64