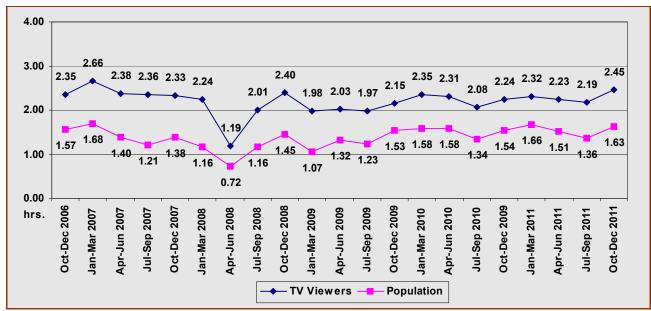

FIGURE 3.5: TV REACH BY QUARTER [OCT/DEC 2006 - OCT/DEC 2011]

-X No Response

TV Viewers

The percentage of viewers of each broadcasting station for the first quarter of the 2009 to 2011 broadcasting seasons are given in Table and Figure 3.6 below. TVM has maintained its prime position throughout increasing the number of viewers over the same broadcasting period of 2010 by 6.06%. The same applies to the other two main local stations [ONE and Net TV] with ONE [16.08%] increasing its percentage number of viewers by 0.87% while Net TV [6.83%] lost 0.48% over the same period last year.