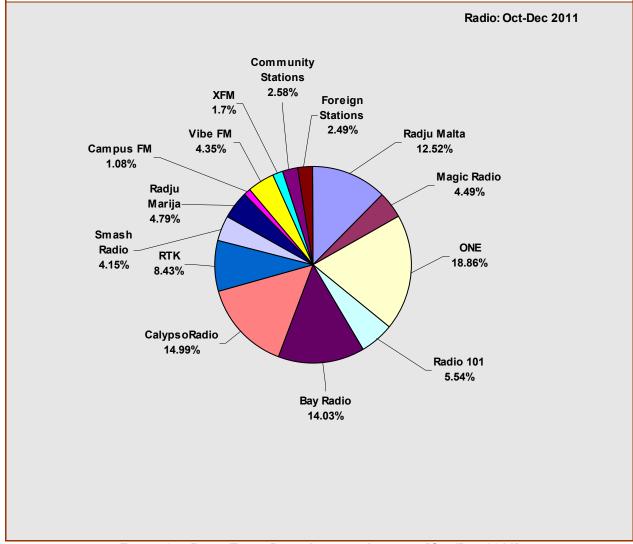

FIGURE 3.1: SAMPLE RADIO REACH BY QUARTERS [OCT/DEC 2006 - OCT/DEC 2011]

The total number of radio listeners were analysed by broadcasting station and the data is summerised in Table and Figure 3.2 below. This data gives the effective percentage of radio listeners that each radio broadcasting station has attracted. Bay Radio has maintained the highest percentage of radio listeners increasing its share by 0.66% [at 20.42%] over the same period of the year 2010 [19.76%] and which is also 0.01% less than that of the previous quarter. Similarly, ONE Radio registered an increase of 1.4% [at 13.68%] over the same period of 2010 [12.28%] and an increase of 0.68% over the previous quarter of July-September 2011. On the other hand, Radju Malta has attain the third most largest share at 10.88% which was 4.08% higher than that obtained for the same period last year and which was 2.26% higher than the previous summer quarter of 2011.

Table 3.2: Radio Reach by Broadcasting Station by Quarter [Oct/Dec 2009, 2010, 2011]

|                          | Oct-Dec 2009 | Oct-Dec 2010 | Oct-Dec 2011 | Population |
|--------------------------|--------------|--------------|--------------|------------|
| [Weighted]               | %            | %            | %            | · N        |
| Radju Malta              | 7.89         | 6.80         | [3] 10.88    | 19,276     |
| Radju Parlament          | 0.20         | 0.08         | 0.00         | 0          |
| Magic Radio              | 4.61         | 8.48         | 5.68         | 10,075     |
| ONE Radio                | [2] 11.93    | [2] 12.28    | [2] 13.68    | 24,241     |
| Radio 101                | 6.03         | 3.60         | 5.13         | 9,094      |
| Bay Radio                | [1] 26.56    | [1] 19.76    | [1] 20.42    | 36,187     |
| Calypso Radio            | [3] 11.12    | [3] 10.65    | 10.51        | 18,619     |
| RTK                      | 5.69         | 7.88         | 8.55         | 15,146     |
| Smash Radio              | 3.25         | 5.57         | 3.98         | 7,047      |
| Radju Marija             | 5.64         | 7.43         | 5.33         | 9,443      |
| Campus FM                | 1.22         | 1.26         | 0.98         | 1,730      |
| Vibe FM                  | 5.27         | 8.10         | 6.86         | 12,156     |
| XFM                      | 5.55         | 4.96         | 3.28         | 5,818      |
| Community Stations       | 3.90         | 1.92         | 2.24         | 3,976      |
| Foreign &/ Other Station | 1.15         | 1.21         | 2.49         | 4,411      |
|                          | 100.0%       | 100.0%       | 100.0%       | 177,218    |

FIGURE 3.2 RADIO REACH BY BROADCASTING STATION BY QUARTER [OCT/DEC 2009, 2010, 2011]

Bay Radio, ONE Radio and Calypso Radio have maintained their positions with regard to the amount of audiences reached since October-December 2008, with the exception of Calypso radio which has lost its third ranking to Radju Malta during this quarter. The quarter percentage reach of each station since October-December 2007 is listed in Table 3.3 below and graphically displayed in Figure 3.3.a; while Figure 3.3.b displays each station's ranking for the same period.