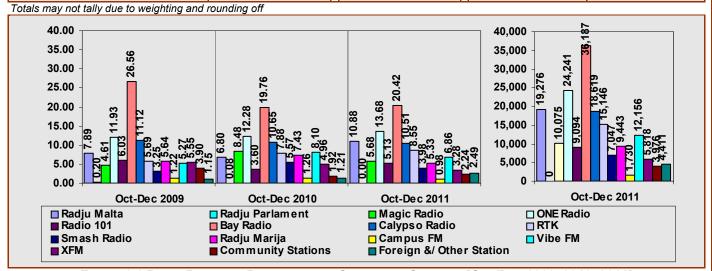

FIGURE 3.1: SAMPLE RADIO REACH BY QUARTERS [OCT/DEC 2006 - OCT/DEC 2011]

The total number of radio listeners were analysed by broadcasting station and the data is summerised in Table and Figure 3.2 below. This data gives the effective percentage of radio listeners that each radio broadcasting station has attracted. Bay Radio has maintained the highest percentage of radio listeners increasing its share by 0.66% [at 20.42%] over the same period of the year 2010 [19.76%] and which is also 0.01% less than that of the previous quarter. Similarly, ONE Radio registered an increase of 1.4% [at 13.68%] over the same period of 2010 [12.28%] and an increase of 0.68% over the previous quarter of July-September 2011. On the other hand, Radju Malta has attain the third most largest share at 10.88% which was 4.08% higher than that obtained for the same period last year and which was 2.26% higher than the previous summer quarter of 2011.

Table 3.2: Radio Reach by Broadcasting Station by Quarter [Oct/Dec 2009, 2010, 2011]

|                          | Oct-Dec 2009 | Oct-Dec 2010 | Oct-Dec 2011 | Population |
|--------------------------|--------------|--------------|--------------|------------|
| [Weighted]               | %            | %            | %            | · N        |
| Radju Malta              | 7.89         | 6.80         | [3] 10.88    | 19,276     |
| Radju Parlament          | 0.20         | 0.08         | 0.00         | 0          |
| Magic Radio              | 4.61         | 8.48         | 5.68         | 10,075     |
| ONE Radio                | [2] 11.93    | [2] 12.28    | [2] 13.68    | 24,241     |
| Radio 101                | 6.03         | 3.60         | 5.13         | 9,094      |
| Bay Radio                | [1] 26.56    | [1] 19.76    | [1] 20.42    | 36,187     |
| Calypso Radio            | [3] 11.12    | [3] 10.65    | 10.51        | 18,619     |
| RTK                      | 5.69         | 7.88         | 8.55         | 15,146     |
| Smash Radio              | 3.25         | 5.57         | 3.98         | 7,047      |
| Radju Marija             | 5.64         | 7.43         | 5.33         | 9,443      |
| Campus FM                | 1.22         | 1.26         | 0.98         | 1,730      |
| Vibe FM                  | 5.27         | 8.10         | 6.86         | 12,156     |
| XFM                      | 5.55         | 4.96         | 3.28         | 5,818      |
| Community Stations       | 3.90         | 1.92         | 2.24         | 3,976      |
| Foreign &/ Other Station | 1.15         | 1.21         | 2.49         | 4,411      |
|                          | 100.0%       | 100.0%       | 100.0%       | 177,218    |

FIGURE 3.2 RADIO REACH BY BROADCASTING STATION BY QUARTER [OCT/DEC 2009, 2010, 2011]

Bay Radio, ONE Radio and Calypso Radio have maintained their positions with regard to the amount of audiences reached since October-December 2008, with the exception of Calypso radio which has lost its third ranking to Radju Malta during this quarter. The quarter percentage reach of each station since October-December 2007 is listed in Table 3.3 below and graphically displayed in Figure 3.3.a; while Figure 3.3.b displays each station's ranking for the same period.