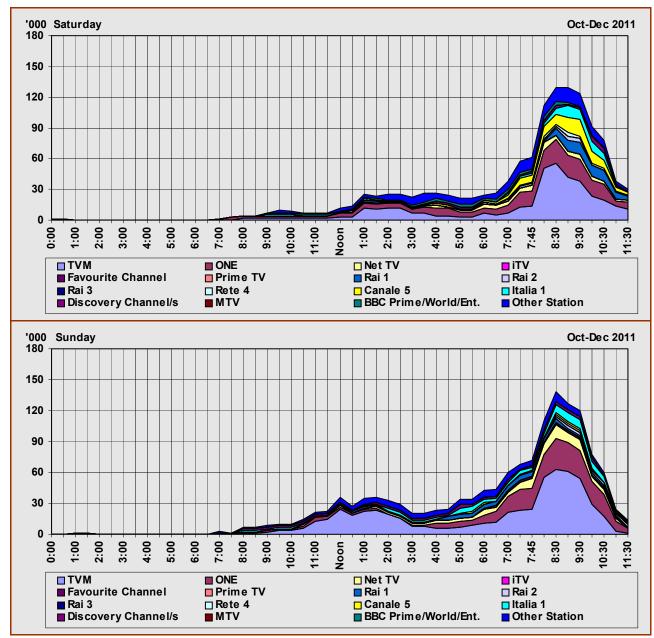

# **LIST OF FIGURES**

|                                                                                                                                                              |                                                                                                                                                                                                                                                                                                                                                                                                                                                                                                                                                                                                                                                                                                                                                                                                                                                                                                                                                                                                                                   | Page                                                                        |
|--------------------------------------------------------------------------------------------------------------------------------------------------------------|-----------------------------------------------------------------------------------------------------------------------------------------------------------------------------------------------------------------------------------------------------------------------------------------------------------------------------------------------------------------------------------------------------------------------------------------------------------------------------------------------------------------------------------------------------------------------------------------------------------------------------------------------------------------------------------------------------------------------------------------------------------------------------------------------------------------------------------------------------------------------------------------------------------------------------------------------------------------------------------------------------------------------------------|-----------------------------------------------------------------------------|
| Fig. 2.1<br>Fig. 3.1<br>Fig. 3.2<br>Fig. 3.3.a<br>Fig. 3.4.b<br>Fig. 3.5<br>Fig. 3.7.a<br>Fig. 3.7.b<br>Fig. 4.1<br>Fig. 5.1.a<br>Fig. 5.1.b<br>Fig. 5.2.a-c |                                                                                                                                                                                                                                                                                                                                                                                                                                                                                                                                                                                                                                                                                                                                                                                                                                                                                                                                                                                                                                   | 4<br>5<br>6<br>7<br>8<br>12<br>13<br>15<br>16<br>19<br>22<br>26<br>27<br>29 |
| Fig. 6.1<br>Fig. 6.2<br>Fig. 6.3.c-e<br>Fig. 6.3.f-g<br>Fig. 6.4<br>Fig. 7.1<br>Fig. 7.2<br>Fig. 7.3.c-e<br>Fig. 7.3.f-g<br>Fig. 7.5.[a-c]                   | Radio Daily Audiences by Total and by Station: Wednesdays-Fridays Radio Daily Audiences by Total and by Station: Saturdays-Sundays Radio Total Daily Average Audience [Oct/Dec 2011] TV Weekday-Average Audience Share [Oct/Dec 2011] TV Weekday Peak Audiences [Oct/Dec 2011] TV Daily Audiences by Total and by Station: Mondays-Tuesdays                                                                                                                                                                                                                                                                                                                                                                                                                                                                                                                                                                                                                                                                                       | 31<br>32<br>33<br>34<br>35<br>36<br>38<br>39<br>40<br>41<br>42<br>43<br>45  |
| Fig. 8.1<br>Fig. 8.2<br>Fig. 8.4<br>Fig. 8.5<br>Fig. 8.7<br>Fig. 8.8<br>Fig. 8.9<br>Fig. 8.10<br>Fig. 8.11<br>Fig. 8.12<br>Fig. 8.13<br>Fig. 9.1             | Radio Daily Consumption by Hours and by Station [Oct/Dec 2011] Total Daily Radio Average Consumption by Hours [Oct/Dec 2006 – Oct/Dec 2011] TV Daily Consumption by Hours and by Station [Oct/Dec 2011] Total Daily TV Average Consumption by Hours [Oct/Dec 2006-2011] Weighted Radio Consumption by Time Brackets: By Gender, by Age Groups, by Districts, by Weekdays and by Months [Oct/Dec 2011] Weighted Radio Audiences by Station: By Gender, by Age Groups, by Districts, by Weekdays, and by Months [Oct/Dec 2011] Weighted TV Consumption by Time Brackets: By Gender, by Age Groups, by Districts, by Weekdays and by Months [Oct/Dec 2011] Weighted TV Audiences by Station: By Gender, by Age Groups, by Districts, by Weekdays, and by Months [Oct/Dec 2011] Children 12-14 year olds – TV Viewing by Weekday [Oct/Dec 2011] Children 12-14 year olds – TV Viewing by Station [Oct/Dec 2011] Children 12-14 year olds – TV Viewing by Time-slot [Oct/Dec 2011] Favourite Programmes by Quarter [Oct/Dec 2010-2011] | 48<br>49<br>51<br>52<br>54<br>56<br>57<br>59<br>60<br>61<br>62<br>64        |
| Fig. 9.3                                                                                                                                                     | Programmes named by Station: By Gender, by Age Groups, and by District [Oct/Dec 2011]                                                                                                                                                                                                                                                                                                                                                                                                                                                                                                                                                                                                                                                                                                                                                                                                                                                                                                                                             | 66                                                                          |