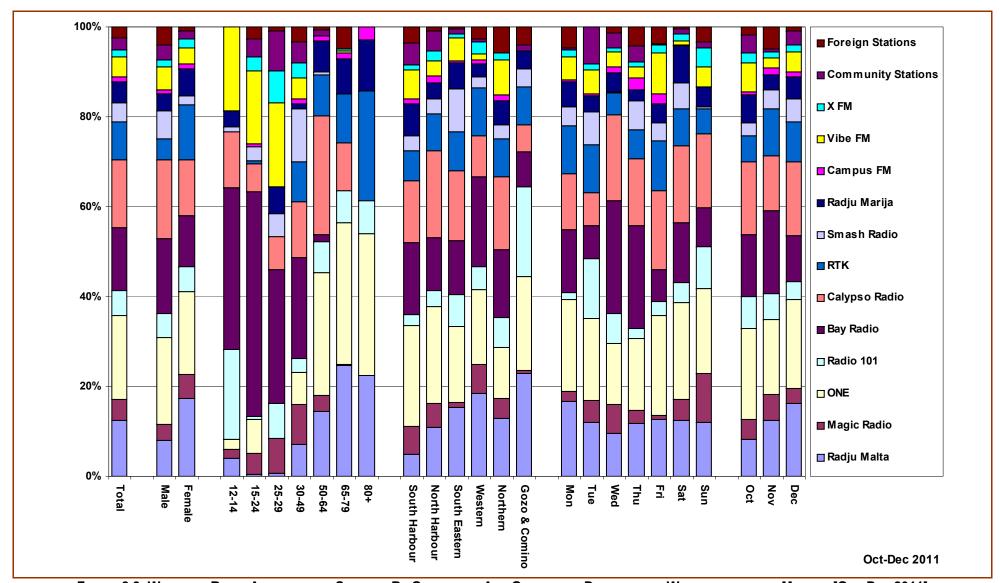

## 3.1.1 Radio Reach by Gender, by Age Groups, and by District

For this assessment period, Bay Radio attained the highest percentage of both males [20.85%] and females [19.94%]. On the other hand, while the second preference of males went to ONE Radio with 13.86%, the second preference of females went to Radju Malta with 14.21%. And while ONE Radio attained the third highest percentage of females [13.48%], Calypso Radio attained the third largest share of the male population [11.53%]. For most of the stations the difference between male and female audience reach does not exceed the margin of error of ±2.27%. The exceptions were Radju Malta where females exceed males by 6.39% [M:7.83%/F:14.21%]; Radju Maria [M:3.98%/F:6.81% - 2.83%]; and RTK [M:7.24%/F:9,97% - 2.73%]. On the other hand, males exceed female reach in Foreign Radio stations [M:4.34%/F:0.46% - 3.88%] and Vibe FM [M:8.18%/F:5.41% - 2.77%].

Analysed by age groups, Bay Radio reached the highest percentage of respondents in four age groups with two of such groups attaining more than 50% of the population in each group – 12-14 and 15-24 year olds. ONE Radio got the highest percentage listeners in two age groups [65-79: 27.31%; 80+: 27.07%] and the second highest for the 50-64 year olds with 20.44% of that group. In fact, the most listened station of the 50-64 year olds was Calypso Radio [20.55%] which also attained the third highest percentage of the 30-49 year olds at 8.92% of that group. Radju Malta, on the other hand, attained more than a quarter of the 65-79 and 80+ groups [25.55% and 25.24% respectively] – both being the second largest proportion of these groups; and the third highest group of the 50-64 year olds [14.62%]. Similar to Bay Radio, Vibe FM gor the second most highest percentage in the lowest three age groups [12-14: 14.4%; 15-24: 18.43%; 25-29: 18.91%]; while XFM earned the third largest percentage of the 15-24 year olds [5.89%] and the 25-29 year olds [10.67%]. Magic Radio earned the second highest percentage of the 30-49 year olds [9.13%].

For this assessment period, when the number of audiences are analysed by district, some trends are noticeable: while ONE Radio attained the highest percentage of listeners in the Southern Harbour, this station attained the second highest percentages in three other areas: the Northern Harbour, the South Eastern, and in Gozo & Comino [15.88%] in which it lost 2.05% on the previous summer period where it had ranked first in that district with 17.93%. Overall, Bay Radio was the most preferred station in five of the districts and the second most preferred station in the Southern Harbour [16.5%] after ONE Radio [17.08%]. Radju Malta, on the other hand got second preferences in the Western area [14.57%] and third preference in the South Eastern, Northern, and Gozo & Comino [12.95%; 11.53%; 13.8% respectively]. Calypso Radio was the second most preferred station in the Northern [12.47%] and the third most preferred station in the Southern Harbour [10.5%] and Northern Harbour [11.92%] areas. RTK was the third most preferred station of the Western Area [11.36%].

Of note is Gozo & Comino. Audience reach was always highest for either Radju Marija and/or RTK; ONE Radio attained the highest percentage during the summer months of 2011 and the second highest during this period; while the total reach of Community Radio Stations which are all parochial, has dropped from 7.81% during the summer months to 3.84 this period. See Table 3.4 below and previous assessment.