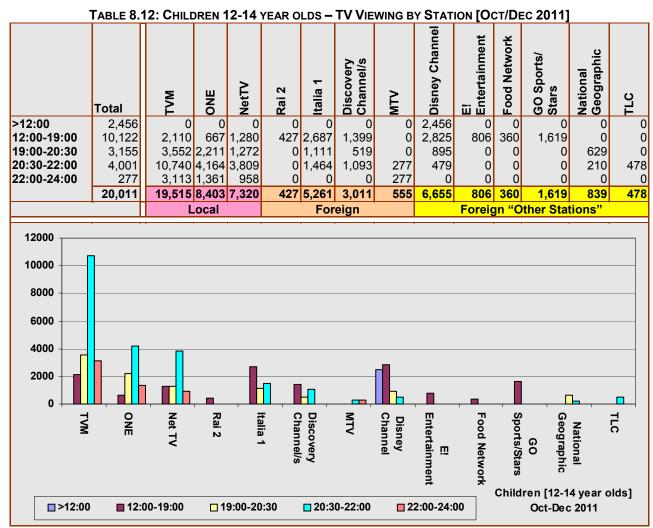

al                                | , , , , ,                 | Mon     | Tue                  | wed      | Thu      | 3.       | Sat                       | Sun    |
|                                          | □ >12:00<br>□ 20:30-22:00 |         | 00-19:00<br>00-24:00 | <u> </u> | 00-20:30 |          | n [12-14 ye<br>ct-Dec 201 | _      |

FIGURE 8.11: CHILDREN 12-14 YEAR OLDS – TV VIEWING BY WEEKDAY [OCT/DEC 2011]

Analyzed by broadcasting station, TVM was the most watched channel by 12-14year olds, followed by ONE and Net TV with all three stations being closely followed post the watershed – see Table and Figure 8.12 below. Disney Channel was the foreign station that was mostly followed during the day and early afternoon; this was followed by the Italia 1 and the Discovery channel/s.



FIGURE 8.12: CHILDREN 12-14 YEAR OLDS - TV VIEWING BY STATION [OCT/DEC 2011]

Analysed by time slot, no 12-14 year olds were registered as televiewers before 07:00am and the stations mostly followed by noon was Disney Channel. Audiences started to peak at around 3:00pm with a more range of foreign stations. However, audiences peaked more at 8:00pm with the highest being registered for TVM at 9:00pm – see Table and Figure 8.13 below.

It is also clear that during this period a less amount of broadcasting stations were watched than in the periovious quarter of July-September when a wider range of broadcasting stations were watched.

|                      | TAE                         | BLE 8.13        | 3: CHILE         | REN 12      | 2-14 YE                   | AR OLD                 |