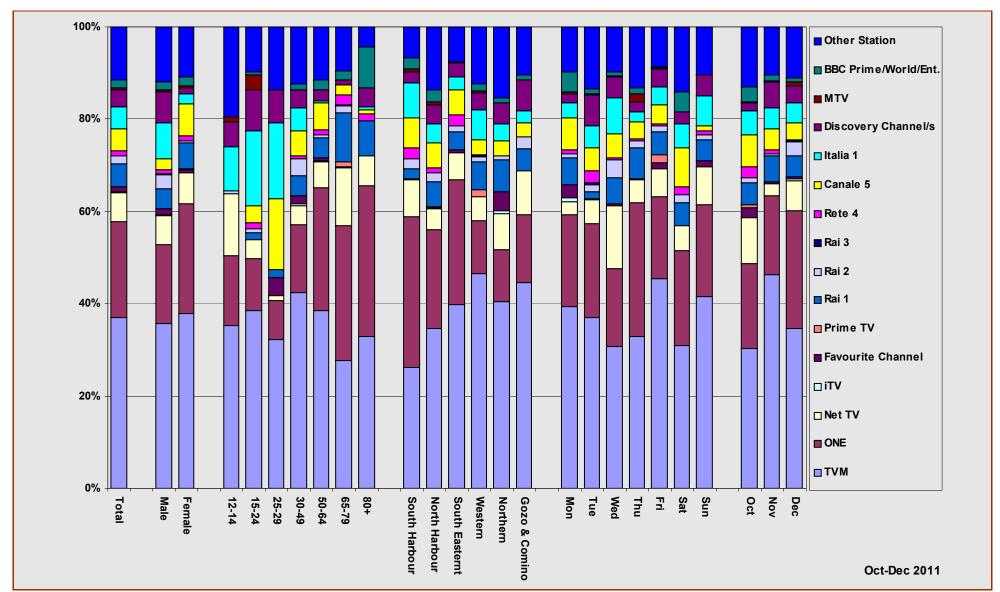

2                | 0.38             | 1.69    | 1.28     | 0.96               | 4.33  | 1.07  | 0.90  | 1.22  | 0.21  | 4.21  | 0.00  | 3.21  | 1.40   | 0.98  |
| Other TV station    | 11.39 | 12.00 | 10.90  | 19.47 | 9.71  | 13.74 | 12.43 | 11.48 | 9.49  | 4.39  | 6.66                | 13.70               | 7.50             | 12.26   | 15.26    | 10.44              | 9.83  | 13.36 | 9.72  | 13.26 | 8.70  | 14.14 | 10.35 | 12.99 | 10.39  | -     |
| Total Viewers       | 100   | 100   |        | 100   | 100   | 100   | 100   | 100   | 100   | 100   | 100                 | 100                 | 100              | 100     | 100      | 100                | 100   | 100   | 100   | 100   | 100   | 100   | 100   | 100   | 100    | 100   |

Totals may not tally due to weighting and rounding off



FIGURE 8.10: WEIGHTED TV AUDIENCES BY STATION: BY GENDER, BY AGE GROUPS, BY DISTRICTS, BY WEEKDAYS, AND BY MONTHS [OCT/DEC 2011]

## 8.5 What 12-14 year olds are viewing?

Interesting to note is the spread of TV viewing of 12-14 years olds – this is dispersed amongst all the brackets with the viewing of "Other Stations" amounting to 53.75% of all foreign stations viewed by this group; the viewing of total local stations amounted to 63.78%; while the total viewing foreign stations by 12-14 year olds amounted to 36.66% [see Table 8.9 and 8.10 above]. Analyzed by weekday, viewing was consistent throughout the whole week with increasing percentages for Saturdays [16.51%] and Sundays [28.81%] while Fridays attracted the lowest percentage [5.85%] – see Table and Figure 8.11 below. During this