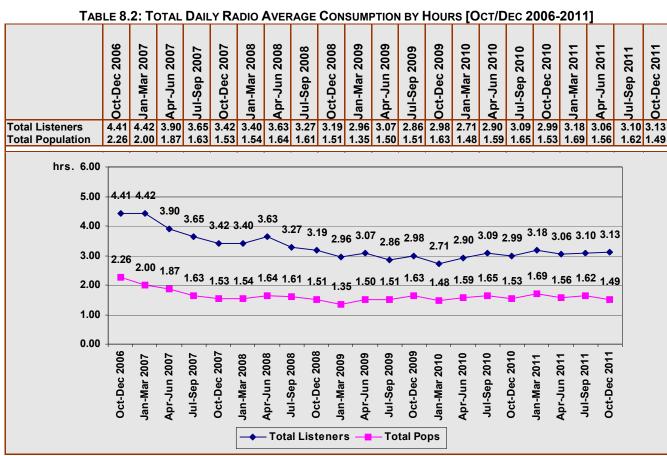

### [For this section no account is taken of the time spent by consumers viewing their TV sets.]

Similar to radio, data for TV reach has also been monitored for the past years using the same analytical methods. The number of television viewers has increased by 4.97% over the previous period of July-September 2011 and was 1.923% lower than that registered for the same period the previous year. The largest movement registered over the previous period was that in those who stated that they did not watch TV the previous day: a decrease of 5.621% to 23.996% – see Table and Figure 3.5 below.

Table 3.5: TV Reach by Quarter [Oct/Dec 2006 - Oct/Dec 2011] TV Did not No Particular Do not No No Watch TV **TV Set** [Actual] TV station Remember Response Viewers Oct-Dec 2006 22.757% 9.190% 0.766% 0.766% 66.521% Jan-Mar 2007 0.780% 23.857% 11.483% 0.669% 63.211% Apr-Jun 2007 28.872% 11.283% 0.996% 0.664% 0.221% 57.965% Jul-Sep 2007 33.222% 14.111% 1.222% 0.667% 50.778% Oct-Dec 2007 24.903% 14.854% 0.939% 0.497% 58.807% Jan-Mar 2008 24.236% 22.123% 1.501% 0.278% 51.862% Apr-Jun 2008 21.229% 17.207% 0.503% 0.335% 0.112% 60.615% Jul-Sep 2008 0.791% 30.265% 10.615% 0.452% 0.113% 57.764% Oct-Dec 2008 0.490% 60.272% 24.360% 14.441% 0.381% 0.054% Jan-Mar 2009 21.768% 23.951% 0.560% 0.224% 53.497% Apr-Jun 2009 64.534% 9.708% 0.390% 0.440% 24.931% Jul-Sep 2009 30.257% 5.461% 1.256% 0.492% 0.109% 62.425% Oct-Dec 2009 22.252% 4.135% 1.306% 0.381% 71.926% Jan-Mar 2010 0.833% 0.111% 23.778% 5.889% 69.389% 5.498% 0.880% Apr-Jun 2010 24.849% 68.774% 0.054% Jul-Sep 2010 26.975% 7.302% 1.090% 64.578% Oct-Dec 2010 21.720% 8.873% 0.653% 0.163% 68.590% Jan-Mar 2011 17.167% 8.889% 1.222% 0.556% 72.167% 1.044% Apr-Jun 2011 20.220% 0.549% 0.549% 10.000% 67.637% Jul-Sep 2011 29.617% 7.268% .820% .601% 61.694% Oct-Dec 2011 23.996% 7.166% 1.031% 1.140% 66.667% Totals may not tally due to weighting and rounding off 80% 70% 60% 50% 40% 30% 20% 10% 0% Apr-Jun 2008 Oct-Dec 2008 Apr-Jun 2009 Apr-Jun 2010 Jul-Sep Oct-Dec Oct-Dec 2006 Apr-Jun 2007 Oct-Dec Oct-Dec 2010 Jul-Sep 2011 Oct-Dec Jan-Mar 2008 Apr-Jun Jul-Sep 2007 Jul-Sep Jan-Mar 2009 Jul-Sep Jan-Mar 2010 Jan-Mar 201 Jan-Mar 2007 2010 2008 2009 2007 2009 201, 2011 Do not watch TV No particular TV station Do not remember No TV Set