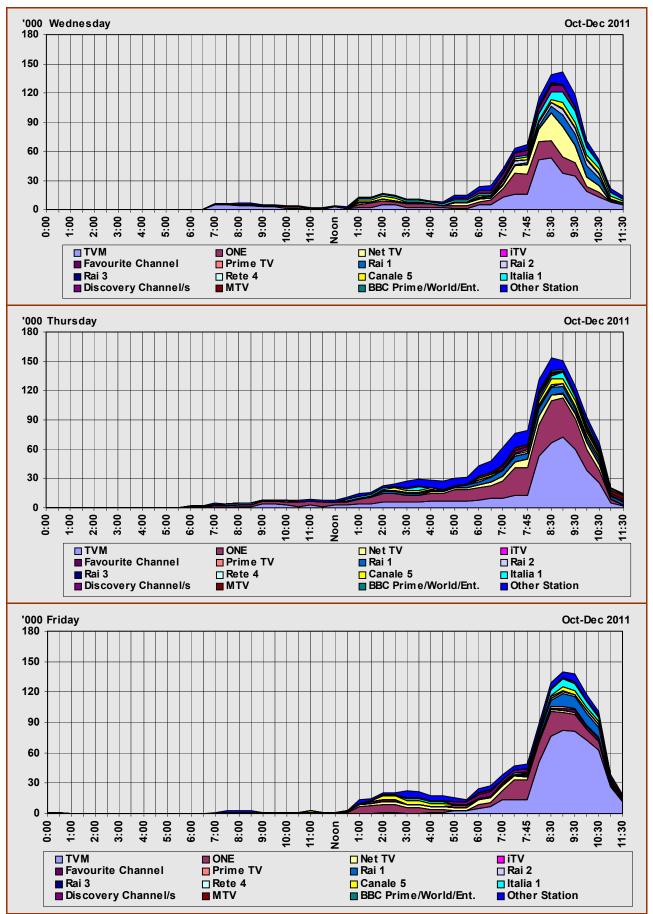

# **LIST OF FIGURES**

|                                                                                                                                                              |                                                                                                                                                                                                                                                                                                                                                                                                                                                                                                                                                                                                                                                                                                                                                                                                                                                                                                                                                                                                                                   | Page                                                                        |
|--------------------------------------------------------------------------------------------------------------------------------------------------------------|-----------------------------------------------------------------------------------------------------------------------------------------------------------------------------------------------------------------------------------------------------------------------------------------------------------------------------------------------------------------------------------------------------------------------------------------------------------------------------------------------------------------------------------------------------------------------------------------------------------------------------------------------------------------------------------------------------------------------------------------------------------------------------------------------------------------------------------------------------------------------------------------------------------------------------------------------------------------------------------------------------------------------------------|-----------------------------------------------------------------------------|
| Fig. 2.1<br>Fig. 3.1<br>Fig. 3.2<br>Fig. 3.3.a<br>Fig. 3.4.b<br>Fig. 3.5<br>Fig. 3.7.a<br>Fig. 3.7.b<br>Fig. 4.1<br>Fig. 5.1.a<br>Fig. 5.1.b<br>Fig. 5.2.a-c |                                                                                                                                                                                                                                                                                                                                                                                                                                                                                                                                                                                                                                                                                                                                                                                                                                                                                                                                                                                                                                   | 4<br>5<br>6<br>7<br>8<br>12<br>13<br>15<br>16<br>19<br>22<br>26<br>27<br>29 |
| Fig. 6.1<br>Fig. 6.2<br>Fig. 6.3.c-e<br>Fig. 6.3.f-g<br>Fig. 6.4<br>Fig. 7.1<br>Fig. 7.2<br>Fig. 7.3.c-e<br>Fig. 7.3.f-g<br>Fig. 7.5.[a-c]                   | Radio Daily Audiences by Total and by Station: Wednesdays-Fridays Radio Daily Audiences by Total and by Station: Saturdays-Sundays Radio Total Daily Average Audience [Oct/Dec 2011] TV Weekday-Average Audience Share [Oct/Dec 2011] TV Weekday Peak Audiences [Oct/Dec 2011] TV Daily Audiences by Total and by Station: Mondays-Tuesdays                                                                                                                                                                                                                                                                                                                                                                                                                                                                                                                                                                                                                                                                                       | 31<br>32<br>33<br>34<br>35<br>36<br>38<br>39<br>40<br>41<br>42<br>43<br>45  |
| Fig. 8.1<br>Fig. 8.2<br>Fig. 8.4<br>Fig. 8.5<br>Fig. 8.7<br>Fig. 8.8<br>Fig. 8.9<br>Fig. 8.10<br>Fig. 8.11<br>Fig. 8.12<br>Fig. 8.13<br>Fig. 9.1             | Radio Daily Consumption by Hours and by Station [Oct/Dec 2011] Total Daily Radio Average Consumption by Hours [Oct/Dec 2006 – Oct/Dec 2011] TV Daily Consumption by Hours and by Station [Oct/Dec 2011] Total Daily TV Average Consumption by Hours [Oct/Dec 2006-2011] Weighted Radio Consumption by Time Brackets: By Gender, by Age Groups, by Districts, by Weekdays and by Months [Oct/Dec 2011] Weighted Radio Audiences by Station: By Gender, by Age Groups, by Districts, by Weekdays, and by Months [Oct/Dec 2011] Weighted TV Consumption by Time Brackets: By Gender, by Age Groups, by Districts, by Weekdays and by Months [Oct/Dec 2011] Weighted TV Audiences by Station: By Gender, by Age Groups, by Districts, by Weekdays, and by Months [Oct/Dec 2011] Children 12-14 year olds – TV Viewing by Weekday [Oct/Dec 2011] Children 12-14 year olds – TV Viewing by Station [Oct/Dec 2011] Children 12-14 year olds – TV Viewing by Time-slot [Oct/Dec 2011] Favourite Programmes by Quarter [Oct/Dec 2010-2011] | 48<br>49<br>51<br>52<br>54<br>56<br>57<br>59<br>60<br>61<br>62<br>64        |
| Fig. 9.3                                                                                                                                                     | Programmes named by Station: By Gender, by Age Groups, and by District [Oct/Dec 2011]                                                                                                                                                                                                                                                                                                                                                                                                                                                                                                                                                                                                                                                                                                                                                                                                                                                                                                                                             | 66                                                                          |