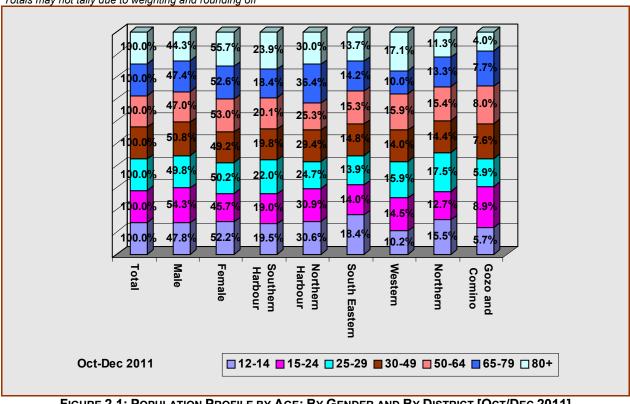

Tables and Figure 2.1 below give the profile of the sample by age group, by gender and district. Further details about sample distribution are given in Tables 1.1 to 1.3 in Part Two and Part Three of this report.

TABLE 2.1: POPULATION PROFILE BY AGE: BY GENDER AND BY DISTRICT [OCT/DEC 2011]

|       |         | GEN     | DER     |          |          | DISTR   | ICT     | _        |          |
|-------|---------|---------|---------|----------|----------|---------|---------|----------|----------|
| AGE   |         |         |         | SOUTHERN | Northern | South   |         |          | GOZO AND |
| GROUP | TOTAL   | MALE    | FEMALE  | HARBOUR  | HARBOUR  | EASTERN | WESTERN | NORTHERN | Соміно   |
| 12-14 | 19,545  | 9,346   | 10,199  | 3,809    | 5,989    | 3,602   | 1,995   | 3,029    | 1,121    |
|       | 5.3%    | 5.1%    | 5.4%    | 5.2%     | 5.5%     | 6.6%    | 3.8%    | 5.7%     | 4.0%     |
|       | 100.0%  | 47.8%   | 52.2%   | 19.5%    | 30.6%    | 18.4%   | 10.2%   | 15.5%    | 5.7%     |
| 15-24 | 58,917  | 31,994  | 26,922  | 11,207   | 18,209   | 8,248   | 8,536   | 7,487    | 5,229    |
|       | 15.9%   | 17.4%   | 14.4%   | 15.3%    | 16.7%    | 15.0%   | 16.4%   | 14.0%    | 18.6%    |
|       | 100.0%  | 54.3%   | 45.7%   | 19.0%    | 30.9%    | 14.0%   | 14.5%   | 12.7%    | 8.9%     |
| 25-29 | 24,216  | 12,062  | 12,154  | 5,324    | 5,991    | 3,374   | 3,848   | 4,247    | 1,432    |
|       | 6.5%    | 6.6%    | 6.5%    | 7.2%     | 5.5%     | 6.1%    | 7.4%    | 8.0%     | 5.1%     |
|       | 100.0%  | 49.8%   | 50.2%   | 22.0%    | 24.7%    | 13.9%   | 15.9%   | 17.5%    | 5.9%     |
| 30-49 | 110,834 | 56,351  | 54,483  | 21,955   | 32,591   | 16,431  | 15,523  | 15,935   | 8,399    |
|       | 29.9%   | 30.7%   | 29.1%   | 29.9%    | 29.9%    | 29.9%   | 29.9%   | 29.9%    | 29.9%    |
|       | 100.0%  | 50.8%   | 49.2%   | 19.8%    | 29.4%    | 14.8%   | 14.0%   | 14.4%    | 7.6%     |
| 50-64 | 92,026  | 43,249  | 48,777  | 18,474   | 23,303   | 14,114  | 14,614  | 14,149   | 7,372    |
|       | 24.8%   | 23.6%   | 26.1%   | 25.2%    | 21.4%    | 25.7%   | 28.1%   | 26.5%    | 26.2%    |
|       | 100.0%  | 47.0%   | 53.0%   | 20.1%    | 25.3%    | 15.3%   | 15.9%   | 15.4%    | 8.0%     |
| 65-79 | 52,793  | 25,036  | 27,756  |          | 19,230   | 7,481   | 5,293   | 7,046    | 4,049    |
|       | 14.2%   | 13.6%   | 14.8%   | 13.2%    | 17.6%    | 13.6%   | 10.2%   | 13.2%    | 14.4%    |
|       | 100.0%  | 47.4%   | 52.6%   | 18.4%    | 36.4%    | 14.2%   | 10.0%   | 13.3%    | 7.7%     |
| 80+   | 12,482  | 5,535   | 6,946   | 2,983    | 3,742    |         |         | 1,412    |          |
|       | 3.4%    | 3.0%    | 3.7%    | 4.1%     | 3.4%     | 3.1%    | 4.1%    | 2.6%     | 1.8%     |
|       | 100.0%  | 44.3%   | 55.7%   | 23.9%    | 30.0%    | 13.7%   | 17.1%   | 11.3%    | 4.0%     |
|       |         |         |         |          |          |         |         |          |          |
| Total | 370,812 | 183,574 | 187,238 | 73,448   | 109,055  | 54,962  | 51,941  | 53,306   | 28,100   |
|       | 100.0%  | 100.0%  | 100.0%  | 100.0%   | 100.0%   | 100.0%  | 100.0%  | 100.0%   | 100.0%   |
|       | 100.0%  | 49.5%   | 50.5%   | 19.8%    | 29.4%    | 14.8%   | 14.0%   | 14.4%    | 7.6%     |

[Count / Col% / Row %]

FIGURE 2.1: POPULATION PROFILE BY AGE: BY GENDER AND BY DISTRICT [OCT/DEC 2011]