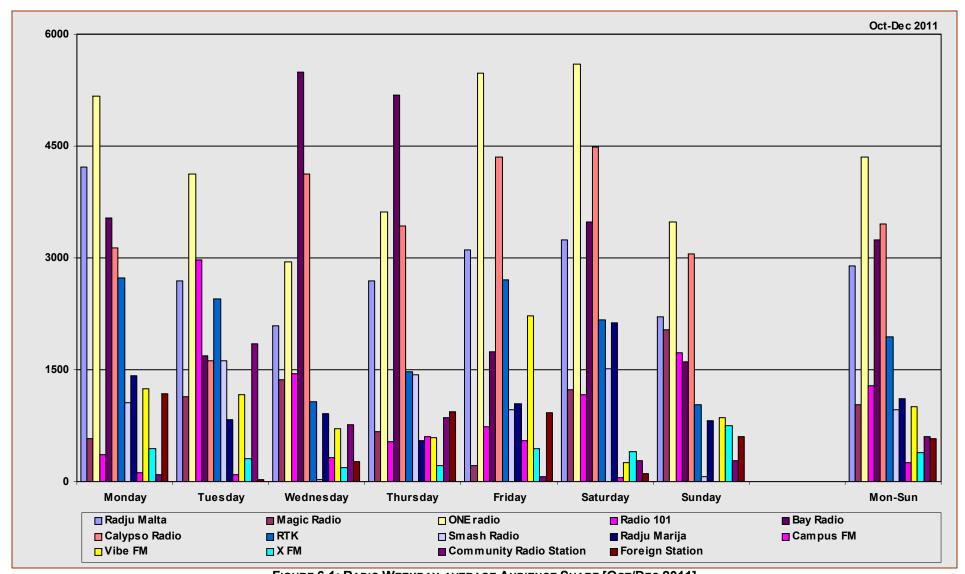

FIGURE 3.1: SAMPLE RADIO REACH BY QUARTERS [OCT/DEC 2006 - OCT/DEC 2011]

The total number of radio listeners were analysed by broadcasting station and the data is summerised in Table and Figure 3.2 below. This data gives the effective percentage of radio listeners that each radio broadcasting station has attracted. Bay Radio has maintained the highest percentage of radio listeners increasing its share by 0.66% [at 20.42%] over the same period of the year 2010 [19.76%] and which is also 0.01% less than that of the previous quarter. Similarly, ONE Radio registered an increase of 1.4% [at 13.68%] over the same period of 2010 [12.28%] and an increase of 0.68% over the previous quarter of July-September 2011. On the other hand, Radju Malta has attain the third most largest share at 10.88% which was 4.08% higher than that obtained for the same period last year and which was 2.26% higher than the previous summer quarter of 2011.

Table 3.2: Radio Reach by Broadcasting Station by Quarter [Oct/Dec 2009, 2010, 2011]

|                          | Oct-Dec 2009 | Oct-Dec 2010 | Oct-Dec 2011 | Population |
|--------------------------|--------------|--------------|--------------|------------|
| [Weighted]               | %            | %            | %            | · N        |
| Radju Malta              | 7.89         | 6.80         | [3] 10.88    | 19,276     |
| Radju Parlament          | 0.20         | 0.08         | 0.00         | 0          |
| Magic Radio              | 4.61         | 8.48         | 5.68         | 10,075     |
| ONE Radio                | [2] 11.93    | [2] 12.28    | [2] 13.68    | 24,241     |
| Radio 101                | 6.03         | 3.60         | 5.13         | 9,094      |
| Bay Radio                | [1] 26.56    | [1] 19.76    | [1] 20.42    | 36,187     |
| Calypso Radio            | [3] 11.12    | [3] 10.65    | 10.51        | 18,619     |
| RTK                      | 5.69         | 7.88         | 8.55         | 15,146     |
| Smash Radio              | 3.25         | 5.57         | 3.98         | 7,047      |
| Radju Marija             | 5.64         | 7.43         | 5.33         | 9,443      |
| Campus FM                | 1.22         | 1.26         | 0.98         | 1,730      |
| Vibe FM                  | 5.27         | 8.10         | 6.86         | 12,156     |
| XFM                      | 5.55         | 4.96         | 3.28         | 5,818      |
| Community Stations       | 3.90         | 1.92         | 2.24         | 3,976      |
| Foreign &/ Other Station | 1.15         | 1.21         | 2.49         | 4,411      |
|                          | 100.0%       | 100.0%       | 100.0%       | 177,218    |

FIGURE 3.2 RADIO REACH BY BROADCASTING STATION BY QUARTER [OCT/DEC 2009, 2010, 2011]

Bay Radio, ONE Radio and Calypso Radio have maintained their positions with regard to the amount of audiences reached since October-December 2008, with the exception of Calypso radio which has lost its third ranking to Radju Malta during this quarter. The quarter percentage reach of each station since October-December 2007 is listed in Table 3.3 below and graphically displayed in Figure 3.3.a; while Figure 3.3.b displays each station's ranking for the same period.