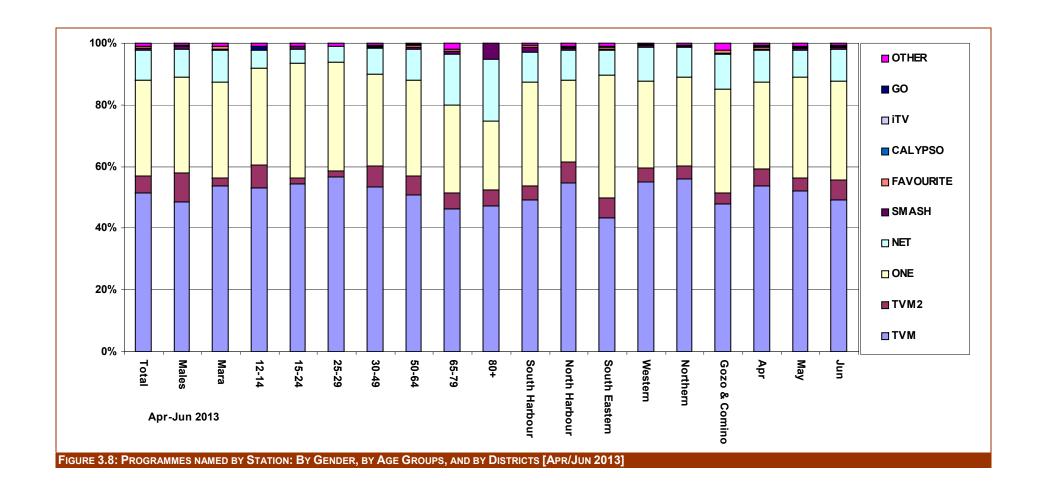

| 0.112   | 0.000    | 0.000   |
| GO               | 0.109   | 0.259   | 0.000   | 1.358  | 0.000  | 0.000  | 0.000   | 0.000   | 0.207  | 0.000  | 0.000               | 0.367               | 0.000            | 0.000   | 0.000    | 0.000                 | 0.342   | 0.000    | 0.000   |
| Other            | 0.862   | 0.791   | 0.913   | 0.870  | 1.096  | 0.848  | 0.733   | 0.299   | 1.787  | 0.000  | 0.791               | 0.861               | 1.058            | 0.323   | 0.577    | 2.321                 | 0.733   | 1.045    | 0.805   |
|                  | 100%    | 1000/   | 100%    | 100%   | 100%   | 100%   | 100%    | 100%    | 100%   | 100%   | 100%                | 100%                | 100%             | 100%    | 100%     | 100%                  | 100%    | 100%     | 100%    |



The first twelve most quoted programmes [i.e. < 2.0% per programme named] analysed by broadcast time-bracker, by TV station, and by demographics are listed in Table 3.10 below where the percentage shown is in relation to the total responses received. The total preference of these first twelve programmes amounts to 69.8% of all the programmes named.

A total of 135 programmes were named. Of these, 9 programmes were broadcast in previous schedules, 25 were of generic programme genres, while another 9 programmes could not be classified [Amici, Night Raider, Tempeste d'Amore, Uomini e Donne, etc.].

Out of all the programmes identified by respondents, the most quoted was *F'Salib it-Toroq* [TVM; 13.113%] followed by *Xarabank* [TVM, 10.177%] and *TVM News* [TVM; 9.726%]. Drama programmes wer