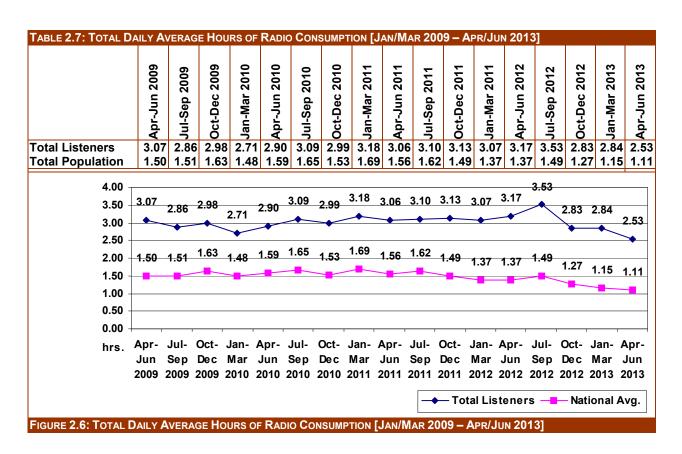

# **LIST OF TABLES**

|            |                                                                                                                           | Page |
|------------|---------------------------------------------------------------------------------------------------------------------------|------|
| Table 1.1  | Sample Response Rate                                                                                                      | 2    |
| Table 2.1  | Radio Reach by Quarters [Oct/Dec 2006 – Apr/Jun 2013]                                                                     | 4    |
| Table 2.2  | Radio Reach by Broadcasting Station by Quarter [Apr/Jun 2011, 2012, 2013]                                                 | 5    |
| Table 2.3  | Radio Reach by Broadcasting Station: By Gender, by Age Group, and By District [Apr/Jun 2013]                              | 6    |
| Table 2.4  | Radio Weekday-Average Audience Share [Apr/Jun 2013]                                                                       | 7    |
| Table 2.5  | Radio Weekday Peak Audiences [Apr/Junr 2013]                                                                              | 8    |
| Table 2.6  | Radio Daily Average Consumption by Hours -By Station and by Quarter [Apr/Jun 2012-2013]                                   | 10   |
| Table 2.7  | Total Average Hours of Radio Consumption [Jan/Mar 2009 – Apr/Jun 2013]                                                    | 11   |
| Table 2.8  | Radio Total Daily Average Audience Share by Station [Oct/Dec 2012–Apr/Jun 2013]                                           | 12   |
| Table 3.1  | TV Reach by Quarters [Oct/Dec 2006 – Apr/Jun 2013]                                                                        | 13   |
| Table 3.2  | TV Reach by Broadcasting Station by Quarter [Apr/Jun 2011, 2012, 2013]                                                    | 14   |
| Table 3.3  | TV Reach by Broadcasting Station: By Gender, by Age Group, and By District [Apr/Jun 2013]                                 | 15   |
| Table 3.4  | TV Weekday-Average Audience Share [Apr/Jun 2013]                                                                          | 16   |
| Table 3.5  | TV Weekday Peak Audiences [Apr/Jun 2013]                                                                                  | 17   |
| Table 3.6  | TV Daily Average Consumption by Hours - By Station and by Quarter [Apr/Jun 2012-2013]                                     | 19   |
| Table 3.7  | Total TV Average Consumption by Hours By Quarter [Apr/Jun 2009-2013]                                                      | 20   |
| Table 3.7  | TV Total Daily Average Audience Share by Station [Oct/Dec 2012 – Apr/Jun 2013]                                            | 21   |
| Table 3.6  | Programmes named by Station: By Gender, by Age Groups, and by Districts                                                   | 23   |
| Table 3.9  | [Apr/Jun 3013                                                                                                             | 23   |
| Table 3.10 | Most named programmes by Station and by Time-Brackets: By Gender, by Age Groups, by Districts and by Month [Apr/Jun 2013] | 26   |
|            | LIST OF FIGURES                                                                                                           |      |
| Fi         | Dedie Deserb by Oversteen (Oet/Dese 0000 Arm/ by 0040)                                                                    | Page |
| Figure 2.1 | Radio Reach by Quarters [Oct/Dec 2006 –Apr/Jun 2013]                                                                      | 4    |
| Figure 2.2 | Radio Reach by Broadcasting Station by Quarter [Apr/Jun 2011, 2012, 2013]                                                 | 5    |
| Figure 2.3 | Radio Weekday Peak Audiences [Apr/Jun 2013]                                                                               | 8    |
| Figure 2.4 | Radio Daily Audiences by Total, by Station and by Half-hour Slots – Mondays to Sundays                                    | 9    |
| Figure 2.5 | Radio Daily Average Consumption by Hours and by Station [Apr/Junr 2013]                                                   | 10   |
| Figure 2.6 | Total Average Hours of Radio Consumption [Jan/Mar 2009 –Apr/Jun 2013]                                                     | 11   |
| Figure 2.7 | Radio Total Daily Average Audience Share by Station [Apr/Jun 2013]                                                        | 12   |
| Figure 3.1 | TV Reach by Quarters [Oct/Dec 2006 – Apr/Jun 2013]                                                                        | 13   |
| Figure 3.2 | TV Reach by Broadcasting Station by Quarter [Apr/Jun 2011, 2012, 2013]                                                    | 14   |
| Figure 3.3 | TV Weekday Peak Audiences [Apr/Jun 2013]                                                                                  | 17   |
| Figure 3.4 | TV Daily Audiences by Total, by Station and by Half-hour Slots – Mondays to Sundays                                       | 18   |
| Figure 3.5 | TV Daily Average Consumption by Hours and by Station [Apr/Jun 2013]                                                       | 19   |
| Figure 3.6 | Total TV Average Consumption by Hours By Quater [Apr/Jun 2009-2013]                                                       | 20   |
| Figure 3.7 | TV Total Daily Average Audience Share [Apr/Jun 2013]                                                                      | 21   |
| Figure 3.8 | Prorammes named by Station: By Gendr, by Age, Groups and by Districts [Apr/Jun 2013]                                      | 24   |