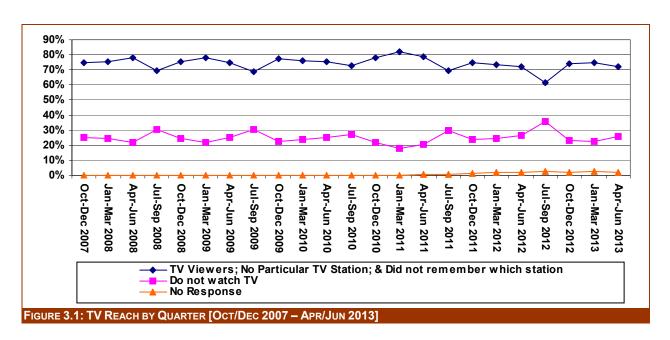

# **LIST OF TABLES**

|            |                                                                                                                           | Page |
|------------|---------------------------------------------------------------------------------------------------------------------------|------|
| Table 1.1  | Sample Response Rate                                                                                                      | 2    |
| Table 2.1  | Radio Reach by Quarters [Oct/Dec 2006 – Apr/Jun 2013]                                                                     | 4    |
| Table 2.2  | Radio Reach by Broadcasting Station by Quarter [Apr/Jun 2011, 2012, 2013]                                                 | 5    |
| Table 2.3  | Radio Reach by Broadcasting Station: By Gender, by Age Group, and By District [Apr/Jun 2013]                              | 6    |
| Table 2.4  | Radio Weekday-Average Audience Share [Apr/Jun 2013]                                                                       | 7    |
| Table 2.5  | Radio Weekday Peak Audiences [Apr/Junr 2013]                                                                              | 8    |
| Table 2.6  | Radio Daily Average Consumption by Hours -By Station and by Quarter [Apr/Jun 2012-2013]                                   | 10   |
| Table 2.7  | Total Average Hours of Radio Consumption [Jan/Mar 2009 – Apr/Jun 2013]                                                    | 11   |
| Table 2.8  | Radio Total Daily Average Audience Share by Station [Oct/Dec 2012–Apr/Jun 2013]                                           | 12   |
| Table 3.1  | TV Reach by Quarters [Oct/Dec 2006 – Apr/Jun 2013]                                                                        | 13   |
| Table 3.2  | TV Reach by Broadcasting Station by Quarter [Apr/Jun 2011, 2012, 2013]                                                    | 14   |
| Table 3.3  | TV Reach by Broadcasting Station: By Gender, by Age Group, and By District [Apr/Jun 2013]                                 | 15   |
| Table 3.4  | TV Weekday-Average Audience Share [Apr/Jun 2013]                                                                          | 16   |
| Table 3.5  | TV Weekday Peak Audiences [Apr/Jun 2013]                                                                                  | 17   |
| Table 3.6  | TV Daily Average Consumption by Hours - By Station and by Quarter [Apr/Jun 2012-2013]                                     | 19   |
| Table 3.7  | Total TV Average Consumption by Hours By Quarter [Apr/Jun 2009-2013]                                                      | 20   |
| Table 3.7  | TV Total Daily Average Audience Share by Station [Oct/Dec 2012 – Apr/Jun 2013]                                            | 21   |
| Table 3.6  | Programmes named by Station: By Gender, by Age Groups, and by Districts                                                   | 23   |
| Table 3.9  | [Apr/Jun 3013                                                                                                             | 23   |
| Table 3.10 | Most named programmes by Station and by Time-Brackets: By Gender, by Age Groups, by Districts and by Month [Apr/Jun 2013] | 26   |
|            | LIST OF FIGURES                                                                                                           |      |
| Fi         | Dedie Deserb by Oversteen (Oet/Dese 0000 Arm/ by 0040)                                                                    | Page |
| Figure 2.1 | Radio Reach by Quarters [Oct/Dec 2006 –Apr/Jun 2013]                                                                      | 4    |
| Figure 2.2 | Radio Reach by Broadcasting Station by Quarter [Apr/Jun 2011, 2012, 2013]                                                 | 5    |
| Figure 2.3 | Radio Weekday Peak Audiences [Apr/Jun 2013]                                                                               | 8    |
| Figure 2.4 | Radio Daily Audiences by Total, by Station and by Half-hour Slots – Mondays to Sundays                                    | 9    |
| Figure 2.5 | Radio Daily Average Consumption by Hours and by Station [Apr/Junr 2013]                                                   | 10   |
| Figure 2.6 | Total Average Hours of Radio Consumption [Jan/Mar 2009 –Apr/Jun 2013]                                                     | 11   |
| Figure 2.7 | Radio Total Daily Average Audience Share by Station [Apr/Jun 2013]                                                        | 12   |
| Figure 3.1 | TV Reach by Quarters [Oct/Dec 2006 – Apr/Jun 2013]                                                                        | 13   |
| Figure 3.2 | TV Reach by Broadcasting Station by Quarter [Apr/Jun 2011, 2012, 2013]                                                    | 14   |
| Figure 3.3 | TV Weekday Peak Audiences [Apr/Jun 2013]                                                                                  | 17   |
| Figure 3.4 | TV Daily Audiences by Total, by Station and by Half-hour Slots – Mondays to Sundays                                       | 18   |
| Figure 3.5 | TV Daily Average Consumption by Hours and by Station [Apr/Jun 2013]                                                       | 19   |
| Figure 3.6 | Total TV Average Consumption by Hours By Quater [Apr/Jun 2009-2013]                                                       | 20   |
| Figure 3.7 | TV Total Daily Average Audience Share [Apr/Jun 2013]                                                                      | 21   |
| Figure 3.8 | Prorammes named by Station: By Gendr, by Age, Groups and by Districts [Apr/Jun 2013]                                      | 24   |