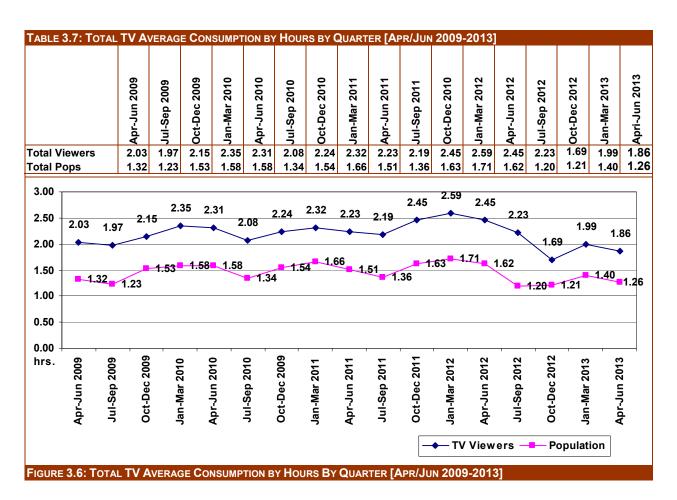

The analysis by TV station is represented in Table 3.6 and Figure 3.5 below. The total effective TV hours spent by consumers for this period stands at **1.86hrs**. Taking the total number of hours of TV viewing over the whole population, the national average hours of TV viewing consumed stands at **1.26hrs** every day.



The average amount of hours spent by TV viewers was 6.39% [0.13hrs/00:07:37] lower than that registered for January-March 2013 [1.99hrs] and was 24.19% less [0.59hrs/00:35:37] than that registered during the same period last year [April-June 2012: 2.45hrs]. On a national average, this was 9.86% less over January-March 2013 [0.14hrs/00:08:17] and 22.09% [0.59hrs/00:35:37] less over the same period last year [April-June 2013: 1.62hrs] – see Table 3.7 and Figure 3.7 below:



#### **TV Audience Share**

Taking all the audiences for all the weekdays, the daily average TV audience share attained by each broadcasting station is show in Table 3.8 and Figure 3.7.4 below.



#### **TV Programme Preferences**

Respondents were asked to list "their three most favourite programmes". Respondents were given the possibility of naming three programmes broadcast on local TV stations while allowing also for two other types of responses: respondents could state that they do not regularly watch television; and/or they could also state that they do not watch local television programmes.

The programmes named were classified according to their declared order by each respondent [i.e. the first, second and third named programme]; by their generic time-brackets; and by the broadca