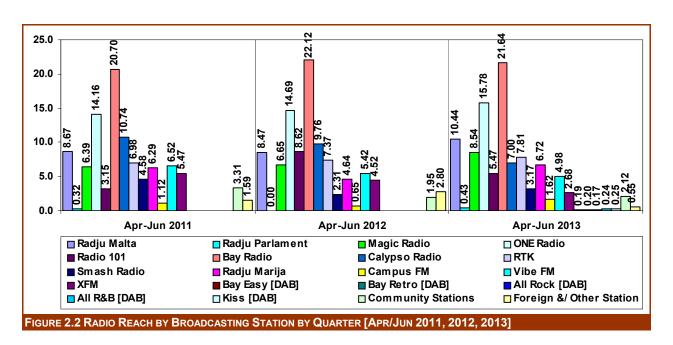

The total number of radio listeners were analysed by broadcasting station and the data is summarized in Table and Figure This data gives the effective 2.2. percentage of radio listeners that each radio broadcasting station has attracted [without taking into consideration the amount of time spent listening by each respondent]. Bay Radio [21.64%] attained the highest percentage number of radio listeners position continuously attained since October-December 2008 over all the broadcasting quarters. Similarly, ONE Radio attained the second highest [10.80%]; and has continuously attained the second highest percentage number radio listeners since October-

| TABLE 2.2:                                                                             |             |            |         |           |       |  |  |  |  |  |  |  |  |  |
|----------------------------------------------------------------------------------------|-------------|------------|---------|-----------|-------|--|--|--|--|--|--|--|--|--|
| RADIO REACH BY BROA                                                                    |             | STATION BY | QUARTER |           |       |  |  |  |  |  |  |  |  |  |
| [APR/Jun 2011, 2012,                                                                   |             |            |         | .0/ 0     |       |  |  |  |  |  |  |  |  |  |
|                                                                                        |             | Apr-Jun    |         | ±% O      | -     |  |  |  |  |  |  |  |  |  |
|                                                                                        | 2011        | 2012       | 2013    | Jan-N     |       |  |  |  |  |  |  |  |  |  |
| [Weighted]                                                                             | %           | %          | %       | 201       |       |  |  |  |  |  |  |  |  |  |
| Radju Malta                                                                            | 8.67        | 8.47       |         | [3] 10.80 |       |  |  |  |  |  |  |  |  |  |
| Radju Parlament                                                                        | 0.32        | 0.00       | 0.43    | 0.57      | -0.14 |  |  |  |  |  |  |  |  |  |
| Magic Radio                                                                            | 6.39        | 6.65       | 8.54    | 8.10      | 0.44  |  |  |  |  |  |  |  |  |  |
| ONE Radio                                                                              |             | [2] 14.69  |         | [2] 17.79 | -2.01 |  |  |  |  |  |  |  |  |  |
| Radio 101 3.15 8.62 5.47 4.83 0.63 Bay Radio [1]20.70 [1]22.12 [1]21.64 [1]22.16 -0.51 |             |            |         |           |       |  |  |  |  |  |  |  |  |  |
| Bay Radio [1]20.70 [1]22.12 [1]21.64 [1]22.16 -0.51                                    |             |            |         |           |       |  |  |  |  |  |  |  |  |  |
| Calypso Radio                                                                          | [3] 10.74   | [3] 9.76   | 7.00    | 7.72      | -0.72 |  |  |  |  |  |  |  |  |  |
| RTK                                                                                    | 6.98        | 7.37       | 7.81    | 7.74      | 0.06  |  |  |  |  |  |  |  |  |  |
| Smash Radio                                                                            | 4.58        | 2.31       | 3.17    | 3.24      | -0.07 |  |  |  |  |  |  |  |  |  |
| Radju Marija                                                                           | 6.29        | 4.64       | 6.72    | 4.81      | 1.91  |  |  |  |  |  |  |  |  |  |
| Campus FM                                                                              | 1.12        | 0.65       | 1.62    | 1.07      | 0.56  |  |  |  |  |  |  |  |  |  |
| Vibe FM                                                                                | 6.52        | 5.42       | 4.98    | 4.73      | 0.26  |  |  |  |  |  |  |  |  |  |
| XFM                                                                                    | 5.47        | 4.52       | 2.68    | 4.33      | -1.65 |  |  |  |  |  |  |  |  |  |
| Bay Easy [DAB]                                                                         |             |            | 0.19    | 0.11      | 0.08  |  |  |  |  |  |  |  |  |  |
| Bay Retro [DAB]                                                                        |             |            | 0.20    |           | 0.20  |  |  |  |  |  |  |  |  |  |
| All Rock [DAB]                                                                         |             |            | 0.17    | 0.15      | 0.02  |  |  |  |  |  |  |  |  |  |
| All R & B [DAB]                                                                        |             |            | 0.24    |           | 0.24  |  |  |  |  |  |  |  |  |  |
| Kiss [DAB]                                                                             |             |            | 0.25    | 0.08      | 0.16  |  |  |  |  |  |  |  |  |  |
| Community Stations                                                                     | 3.31        | 1.95       | 2.12    | 1.33      | 0.78  |  |  |  |  |  |  |  |  |  |
| Foreign &/ Other Stat.                                                                 | 1.59        | 2.80       | 0.55    | 0.44      | 0.11  |  |  |  |  |  |  |  |  |  |
|                                                                                        | 100%        | 100%       | 100%    | 100%      | 0.00  |  |  |  |  |  |  |  |  |  |
| Totals may not tally due t                                                             | o weighting | and roundi | ng off  |           |       |  |  |  |  |  |  |  |  |  |

December 2008. Radju Malta [10.44%] attained the third highest percentage. The highest increase over the previous period of January-March 2013 was also registered by Radju Marija [+ 1.91%] followed by the total listeners of Community Stations [+0.78%] and that of Radio 101 [+ 0.63%]. The highest percentage decrease was that registed by ONE Radio [- 2.01%] which over all still ranked second, and by those listeneding to XFM [-1.65%]. For April-June 2011 and 2012 the stations broadcasting on the DAB+ system were not included in the list of broadcasting stations read out to radio listeners and were included under Foreign &/Other Stations.