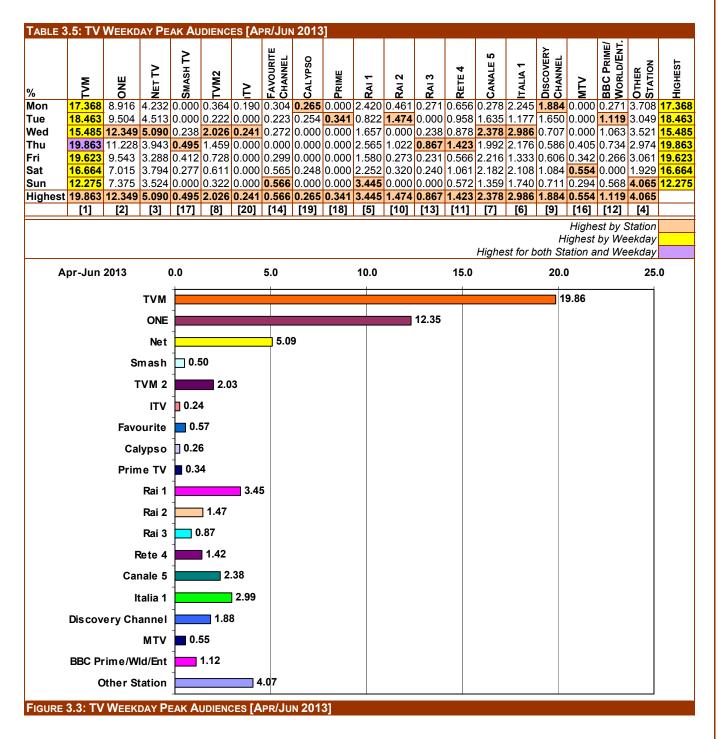

|               |       |       |       |       |        |          |         |                      |       |                          |               |         |

Highest by Station Highest by Weekday Highest for both Station and Weekday

#### Weekdays Peak Audiences

The Weekday Peaks attained by each TV station are summarised in Table 3.5 and Figure 3.3 below. By weekday, TVM attracted the highest peaks for all the weekdays while having its highest peak on Thursdays [19.863%] closely followed by those for Fridays [19.623%] and Saturdays [16.664%]. ONE and Net TV both attained their highest peak on Wednesdays [12.349% and 5.090% respectively]. All the three main local stations [TVM, ONE and Net TV] attained their highest three ranking peaks amongst all stations in that order.



### **Daily Audience Share**

The following figure maps in detail the total daily audience shares for TV broadcasting stations at half-hour intervals for all the period. The data and figures by each particular weekday can be found in Part Two of this report and the tables include statistics for (a) the daily average audience; (b) the highest daily peak audience; and (c) the standard deviation – for each particular broadcasting station and for each weekday.



#### **Daily Hours of TV Consumption**

Similar to Radio data has also been compiled using similar data collection and analysis methods since October 2006. The total number of hours spent by respondents of each TV broadcasting station is divided by the total number of consumers per station. A single respondent spending much more tha