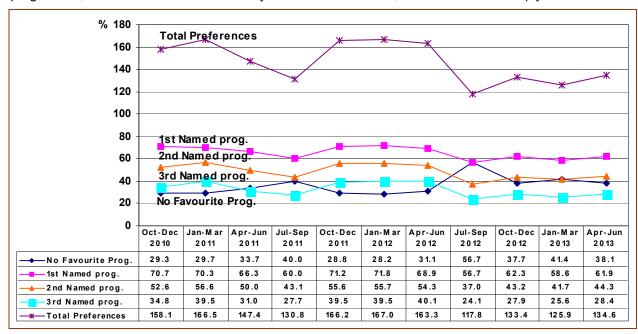

. Some of the programmes named were either of a generic nature, or broadcast on radio or on the digital/cable network; or could not be properly identified. Named programmes that were re-runs were classified separately and not according to the time that they were re-broadcast. The full list of programmes and their percentage to total programmes quoted for this assessment period is found in Part Two of this report

Out of all respondents, 61.9% named one favourite programme; another 44.3% named a second preferred programme while another 28.4% named their third preferred programme. On the other hand, 17.3% of all respondents replied that they do not watch local programmes; 14.4% did not have a favourite programme; 5.7% did not watch TV as they do not have a TV-set; while 0.8% did not reply.



Out of all the programmes named, TVM got 51.606% of all counts, followed by ONE with 31.023% and Net TV with 9.827%; while 0.862% of all programmes named were of a generic programme type – see Table and Figure 3.9 below.

|                  |         | Gen     | nder    |        |        | Α      | ge Grou | ps      |        |        |                     |                     | Distr            | ict     |          |                       |         | Month    |         |
|------------------|---------|---------|---------|--------|--------|--------|---------|---------|--------|--------|---------------------|---------------------|------------------|---------|----------|-----------------------|---------|----------|---------|
| Population       | Total   | Male    | Female  | 12-14  | 15-24