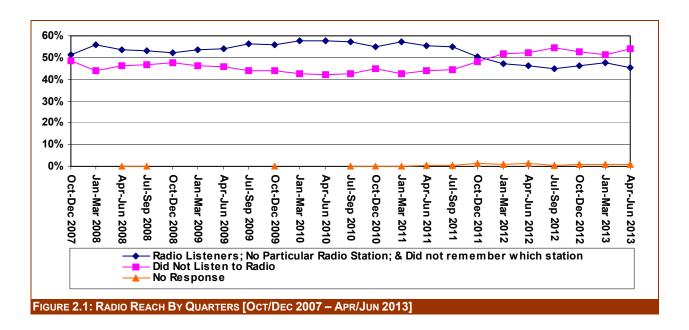

#### RADIO REACH

Respondents were asked which radio station they had listened to the day before the interview. This data does not indicate whether radio listeners are regular listeners or occasionals since they would have to be asked specifically whether they usually listen to radio followed by the question whether they had listened to radio the day before the interview. This data has been similarly monitored since October 2006.

For this period, there was a decrease of 2.463% in the number of radio listeners over the previous assessment period of January-March 2013 and a decrease of 0.863% over the same period last yeat [April-June 2012]. The percentage difference between radio listeners and non-listeners has increased for this period to 8,697% from 3.659% in January-March 2013 while those who did not reply has decreased to 0.721% from 0.833% - indicating a slight decrease in radio listening to 45.291%.

| TABLE 2.1:<br>RADIO REACH E<br>2013] | BY QUARTER         | s [Oct/Dec                   | 2006 – A    | .PR/JUN                                |
|--------------------------------------|--------------------|------------------------------|-------------|----------------------------------------|
|                                      | Radio<br>Listeners | Do not<br>Listen<br>to Radio | No<br>Reply | ±%<br>Listeners<br>Previous<br>Quarter |
| Oct-Dec 2007                         | 51.518%            | 48.482%                      |             | -1.148%                                |
| Jan-Mar 2008                         | 55.920%            | 44.080%                      |             | 4.401%                                 |
| Apr-Jun 2008                         | 53.575%            | 46.369%                      | 0.056%      | -2.345%                                |
| Jul-Sep 2008                         | 53.190%            | 46.584%                      | 0.226%      | -0.385%                                |
| Oct-Dec 2008                         | 52.371%            | 47.629%                      |             | -0.820%                                |
| Jan-Mar 2009                         | 53.665%            | 46.335%                      |             | 1.295%                                 |
| Apr-Jun 2009                         | 54.164%            | 45.836%                      |             | 0.499%                                 |
| Jul-Sep 2009                         | 56.253%            | 43.747%                      |             | 2.089%                                 |
| Oct-Dec 2009                         | 55.876%            | 44.070%                      | 0.054%      | -0.377%                                |

% % % % Jan-Mar 2010 57.611% 42.389% 1.735% Apr-Jun 2010 57.724% 42.276% 0.113% 42.452% 0.218% -0.394% Jul-Sep 2010 57.330% Oct-Dec 2010 54.981% 44.856% 0.163% -2.349% Jan-Mar 2011 57.278% 42.611% 0.111% 2.297% Apr-Jun 2011 55.495% 43.956% 0.549% -1.783% Jul-Sep 2011 54.809% 44.536% 0.656% -0.686% Oct-Dec 2011 50.163% 48.317% 1.520% -4.646% 0.934% Jan-Mar 2012 47.143% 51.923% -3.020% Apr-Jun 2012 46.154% 52.308% 1.538% -0.989% Jul-Sep 2012 44.970% 54.432% 0.598% -1.184% 52.900% 1.067% Oct-Dec 2012 46.033% 1.063% 47.754% 51.413% 0.833% 1.720% Jan-Mar 2013 Apr-Jun 2013 45.291% 53.988% 0.721% -2.463% <sup>[1]</sup> Includes all those listening radio the previous day, all those

who listened to radio but to no particular radio station; and all those who did not remember which station they had listened to.  $^{[2]}$  Includes those who stated that they do not have a radio-set

Totals may not tally due to weighting and rounding off