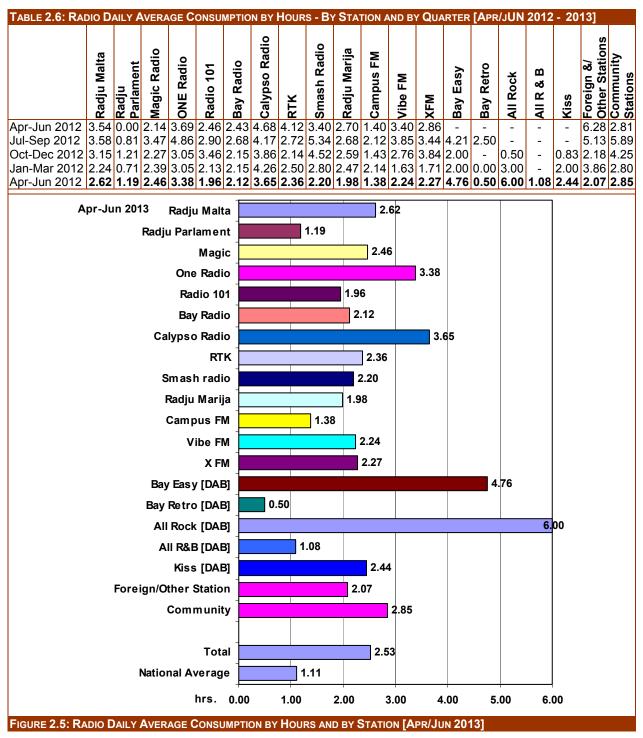

es gradually decreased to 2.086% [ $\approx$ 7,638] by 7:30pm levelling off to 0.580% [ $\approx$ 2,154] at 11:30pm.



#### **Daily Hours of Radio Consumption**

The total number of hours spent by consumers was analysed by broadcasting station and divided by the total number of consumers per station. The average effective Radio hours spent by consumers for this period stands at **2.53hrs** which was 0.64hrs [or 00:38:38] less than the average hours consumed the same period last year. The analysis by Radio station is represented in Table 2.6 and Figure 2.5 below. Excluding the data for Bay Easy and All Rock [both on the DAB+ platform and whose audiences did not exceed 1,000], Calypso Radio registered the highest average hours per listener at 3.65 hrs; followed by ONE Radio with 3.38 hrs.



Taking the total number of hours of radio listening over the total sample of people interviewed including those who did not listen to radio, the overall average hours of radio listening averagely spent by the population for this period stands at **1.11 hrs** every day.

This data has been compiled using similar data collection and analysis methods since October 2006. Taking all the data by quarter since April-June 2009, it can be seen that for this quarter the average number of hours that regular radio listeners spent listening to radio programmes was the second lowest since that registered during January-March 2010. Taking the total sample [i.e. including also those who did not listen to radio] the national average was the lowest ever registered at 1.11 hours since April-June 2009.



#