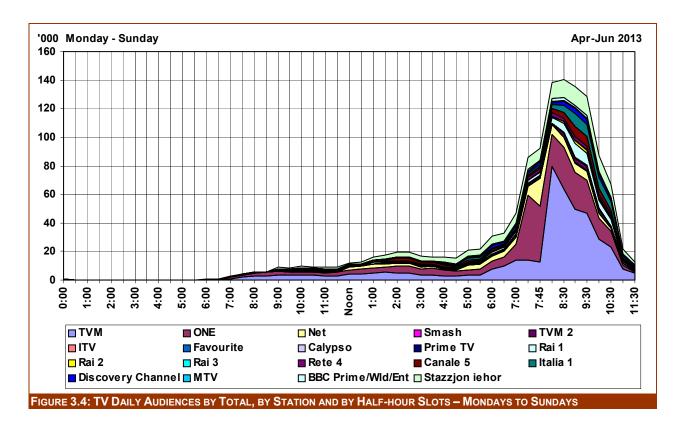

t peak on Thursdays [19.863%] closely followed by those for Fridays [19.623%] and Saturdays [16.664%]. ONE and Net TV both attained their highest peak on Wednesdays [12.349% and 5.090% respectively]. All the three main local stations [TVM, ONE and Net TV] attained their highest three ranking peaks amongst all stations in that order.



### **Daily Audience Share**

The following figure maps in detail the total daily audience shares for TV broadcasting stations at half-hour intervals for all the period. The data and figures by each particular weekday can be found in Part Two of this report and the tables include statistics for (a) the daily average audience; (b) the highest daily peak audience; and (c) the standard deviation – for each particular broadcasting station and for each weekday.



#### **Daily Hours of TV Consumption**

Similar to Radio data has also been compiled using similar data collection and analysis methods since October 2006. The total number of hours spent by respondents of each TV broadcasting station is divided by the total number of consumers per station. A single respondent spending much more than the national average number of hours watching a particular offbeat station would excessively increase that particular station's average hours of consumption. The analysis by TV station is represented in Table 3.6 and Figure 3.5 below. The total effective TV hours spent by consumers for this period stands at **1.86hrs**. Taking the total number of hours of TV viewing over the whole population, the national average hours of TV viewing consumed stands at **1.26