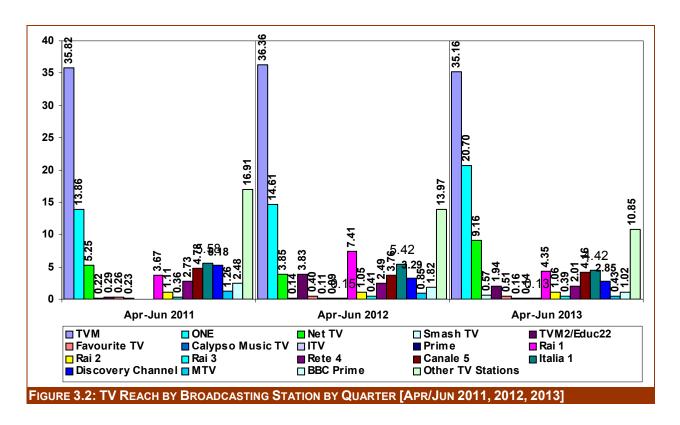

The total number of radio listeners were analysed by broadcasting station and the data is summarized in Table and Figure This data gives the effective 2.2. percentage of radio listeners that each radio broadcasting station has attracted [without taking into consideration the amount of time spent listening by each respondent]. Bay Radio [21.64%] attained the highest percentage number of radio listeners position continuously attained since October-December 2008 over all the broadcasting quarters. Similarly, ONE Radio attained the second highest [10.80%]; and has continuously attained the second highest percentage number radio listeners since October-

| TABLE 2.2:                                                                             |             |            |         |           |       |  |  |  |  |  |  |  |  |  |
|----------------------------------------------------------------------------------------|-------------|------------|---------|-----------|-------|--|--|--|--|--|--|--|--|--|
| RADIO REACH BY BROA                                                                    |             | STATION BY | QUARTER |           |       |  |  |  |  |  |  |  |  |  |
| [APR/Jun 2011, 2012,                                                                   |             |            |         | .0/ 0     |       |  |  |  |  |  |  |  |  |  |
|                                                                                        |             | Apr-Jun    |         | ±% O      | -     |  |  |  |  |  |  |  |  |  |
|                                                                                        | 2011        | 2012       | 2013    | Jan-N     |       |  |  |  |  |  |  |  |  |  |
| [Weighted]                                                                             | %           | %          | %       | 201       |       |  |  |  |  |  |  |  |  |  |
| Radju Malta                                                                            | 8.67        | 8.47       |         | [3] 10.80 |       |  |  |  |  |  |  |  |  |  |
| Radju Parlament                                                                        | 0.32        | 0.00       | 0.43    | 0.57      | -0.14 |  |  |  |  |  |  |  |  |  |
| Magic Radio                                                                            | 6.39        | 6.65       | 8.54    | 8.10      | 0.44  |  |  |  |  |  |  |  |  |  |
| ONE Radio                                                                              |             | [2] 14.69  |         | [2] 17.79 | -2.01 |  |  |  |  |  |  |  |  |  |
| Radio 101 3.15 8.62 5.47 4.83 0.63 Bay Radio [1]20.70 [1]22.12 [1]21.64 [1]22.16 -0.51 |             |            |         |           |       |  |  |  |  |  |  |  |  |  |
| Bay Radio [1]20.70 [1]22.12 [1]21.64 [1]22.16 -0.51                                    |             |            |         |           |       |  |  |  |  |  |  |  |  |  |
| Calypso Radio                                                                          | [3] 10.74   | [3] 9.76   | 7.00    | 7.72      | -0.72 |  |  |  |  |  |  |  |  |  |
| RTK                                                                                    | 6.98        | 7.37       | 7.81    | 7.74      | 0.06  |  |  |  |  |  |  |  |  |  |
| Smash Radio                                                                            | 4.58        | 2.31       | 3.17    | 3.24      | -0.07 |  |  |  |  |  |  |  |  |  |
| Radju Marija                                                                           | 6.29        | 4.64       | 6.72    | 4.81      | 1.91  |  |  |  |  |  |  |  |  |  |
| Campus FM                                                                              | 1.12        | 0.65       | 1.62    | 1.07      | 0.56  |  |  |  |  |  |  |  |  |  |
| Vibe FM                                                                                | 6.52        | 5.42       | 4.98    | 4.73      | 0.26  |  |  |  |  |  |  |  |  |  |
| XFM                                                                                    | 5.47        | 4.52       | 2.68    | 4.33      | -1.65 |  |  |  |  |  |  |  |  |  |
| Bay Easy [DAB]                                                                         |             |            | 0.19    | 0.11      | 0.08  |  |  |  |  |  |  |  |  |  |
| Bay Retro [DAB]                                                                        |             |            | 0.20    |           | 0.20  |  |  |  |  |  |  |  |  |  |
| All Rock [DAB]                                                                         |             |            | 0.17    | 0.15      | 0.02  |  |  |  |  |  |  |  |  |  |
| All R & B [DAB]                                                                        |             |            | 0.24    |           | 0.24  |  |  |  |  |  |  |  |  |  |
| Kiss [DAB]                                                                             |             |            | 0.25    | 0.08      | 0.16  |  |  |  |  |  |  |  |  |  |
| Community Stations                                                                     | 3.31        | 1.95       | 2.12    | 1.33      | 0.78  |  |  |  |  |  |  |  |  |  |
| Foreign &/ Other Stat.                                                                 | 1.59        | 2.80       | 0.55    | 0.44      | 0.11  |  |  |  |  |  |  |  |  |  |
|                                                                                        | 100%        | 100%       | 100%    | 100%      | 0.00  |  |  |  |  |  |  |  |  |  |
| Totals may not tally due t                                                             | o weighting | and roundi | ng off  |           |       |  |  |  |  |  |  |  |  |  |

December 2008. Radju Malta [10.44%] attained the third highest percentage. The highest increase over the previous period of January-March 2013 was also registered by Radju Marija [+ 1.91%] followed by the total listeners of Community Stations [+0.78%] and that of Radio 101 [+ 0.63%]. The highest percentage decrease was that registed by ONE Radio [- 2.01%] which over all still ranked second, and by those listeneding to XFM [-1.65%]. For April-June 2011 and 2012 the stations broadcasting on the DAB+ system were not included in the list of broadcasting stations read out to radio listeners and were included under Foreign &/Other Stations.