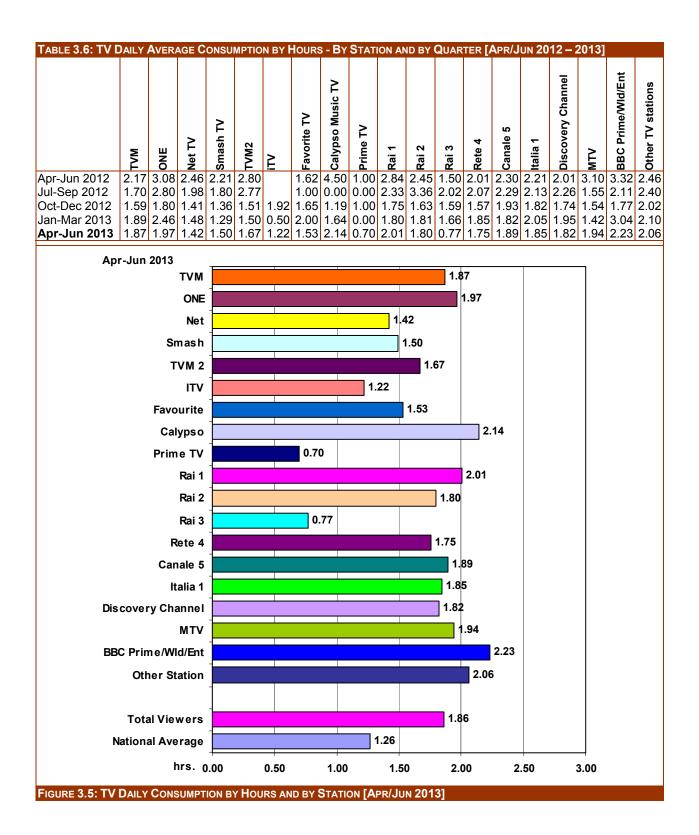

rs of TV Consumption**

Similar to Radio data has also been compiled using similar data collection and analysis methods since October 2006. The total number of hours spent by respondents of each TV broadcasting station is divided by the total number of consumers per station. A single respondent spending much more than the national average number of hours watching a particular offbeat station would excessively increase that particular station's average hours of consumption. The analysis by TV station is represented in Table 3.6 and Figure 3.5 below. The total effective TV hours spent by consumers for this period stands at **1.86hrs**. Taking the total number of hours of TV viewing over the whole population, the national average hours of TV viewing consumed stands at **1.26hrs** every day.



The average amount of hours spent by TV viewers was 6.39% [0.13hrs/00:07:37] lower than that registered for January-March 2013 [1.99hrs] and was 24.19% less [0.59hrs/00:35:37] than that registered during the same period last year [April-June 2012: 2.45hrs]. On a national average, this was 9.86% less over January-March 2013 [0.14hrs/00:08:17] and 22.09% [0.59hrs/00:35:37] less over the same period last year [April-June 2013: 1.62hrs] – see Table 3.7 and Figure 3.7 below:



#### **TV Audience Share**

Taking all the audiences for all the weekdays, the daily average TV audience share attained by each broadcasting station is show in Table 3.8 and Figure 3.7.4 below.



#### **TV Programme Preferences**

Respondents were asked to list "their three most favourite programmes". Respondents were