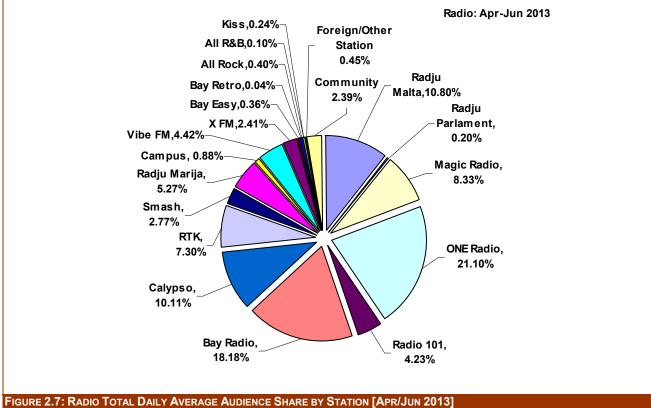

# **LIST OF TABLES**

|            |                                                                                                                           | Page |
|------------|---------------------------------------------------------------------------------------------------------------------------|------|
| Table 1.1  | Sample Response Rate                                                                                                      | 2    |
| Table 2.1  | Radio Reach by Quarters [Oct/Dec 2006 – Apr/Jun 2013]                                                                     | 4    |
| Table 2.2  | Radio Reach by Broadcasting Station by Quarter [Apr/Jun 2011, 2012, 2013]                                                 | 5    |
| Table 2.3  | Radio Reach by Broadcasting Station: By Gender, by Age Group, and By District [Apr/Jun 2013]                              | 6    |
| Table 2.4  | Radio Weekday-Average Audience Share [Apr/Jun 2013]                                                                       | 7    |
| Table 2.5  | Radio Weekday Peak Audiences [Apr/Junr 2013]                                                                              | 8    |
| Table 2.6  | Radio Daily Average Consumption by Hours -By Station and by Quarter [Apr/Jun 2012-2013]                                   | 10   |
| Table 2.7  | Total Average Hours of Radio Consumption [Jan/Mar 2009 – Apr/Jun 2013]                                                    | 11   |
| Table 2.8  | Radio Total Daily Average Audience Share by Station [Oct/Dec 2012–Apr/Jun 2013]                                           | 12   |
| Table 3.1  | TV Reach by Quarters [Oct/Dec 2006 – Apr/Jun 2013]                                                                        | 13   |
| Table 3.2  | TV Reach by Broadcasting Station by Quarter [Apr/Jun 2011, 2012, 2013]                                                    | 14   |
| Table 3.3  | TV Reach by Broadcasting Station: By Gender, by Age Group, and By District [Apr/Jun 2013]                                 | 15   |
| Table 3.4  | TV Weekday-Average Audience Share [Apr/Jun 2013]                                                                          | 16   |
| Table 3.5  | TV Weekday Peak Audiences [Apr/Jun 2013]                                                                                  | 17   |
| Table 3.6  | TV Daily Average Consumption by Hours - By Station and by Quarter [Apr/Jun 2012-2013]                                     | 19   |
| Table 3.7  | Total TV Average Consumption by Hours By Quarter [Apr/Jun 2009-2013]                                                      | 20   |
| Table 3.7  | TV Total Daily Average Audience Share by Station [Oct/Dec 2012 – Apr/Jun 2013]                                            | 21   |
| Table 3.6  | Programmes named by Station: By Gender, by Age Groups, and by Districts                                                   | 23   |
| Table 3.9  | [Apr/Jun 3013                                                                                                             | 23   |
| Table 3.10 | Most named programmes by Station and by Time-Brackets: By Gender, by Age Groups, by Districts and by Month [Apr/Jun 2013] | 26   |
|            | LIST OF FIGURES                                                                                                           |      |
| Fi         | Dedie Deserb by Oversteen (Oet/Dese 0000 Arm/ by 0040)                                                                    | Page |
| Figure 2.1 | Radio Reach by Quarters [Oct/Dec 2006 –Apr/Jun 2013]                                                                      | 4    |
| Figure 2.2 | Radio Reach by Broadcasting Station by Quarter [Apr/Jun 2011, 2012, 2013]                                                 | 5    |
| Figure 2.3 | Radio Weekday Peak Audiences [Apr/Jun 2013]                                                                               | 8    |
| Figure 2.4 | Radio Daily Audiences by Total, by Station and by Half-hour Slots – Mondays to Sundays                                    | 9    |
| Figure 2.5 | Radio Daily Average Consumption by Hours and by Station [Apr/Junr 2013]                                                   | 10   |
| Figure 2.6 | Total Average Hours of Radio Consumption [Jan/Mar 2009 –Apr/Jun 2013]                                                     | 11   |
| Figure 2.7 | Radio Total Daily Average Audience Share by Station [Apr/Jun 2013]                                                        | 12   |
| Figure 3.1 | TV Reach by Quarters [Oct/Dec 2006 – Apr/Jun 2013]                                                                        | 13   |
| Figure 3.2 | TV Reach by Broadcasting Station by Quarter [Apr/Jun 2011, 2012, 2013]                                                    | 14   |
| Figure 3.3 | TV Weekday Peak Audiences [Apr/Jun 2013]                                                                                  | 17   |
| Figure 3.4 | TV Daily Audiences by Total, by Station and by Half-hour Slots – Mondays to Sundays                                       | 18   |
| Figure 3.5 | TV Daily Average Consumption by Hours and by Station [Apr/Jun 2013]                                                       | 19   |
| Figure 3.6 | Total TV Average Consumption by Hours By Quater [Apr/Jun 2009-2013]                                                       | 20   |
| Figure 3.7 | TV Total Daily Average Audience Share [Apr/Jun 2013]                                                                      | 21   |
| Figure 3.8 | Prorammes named by Station: By Gendr, by Age, Groups and by Districts [Apr/Jun 2013]                                      | 24   |