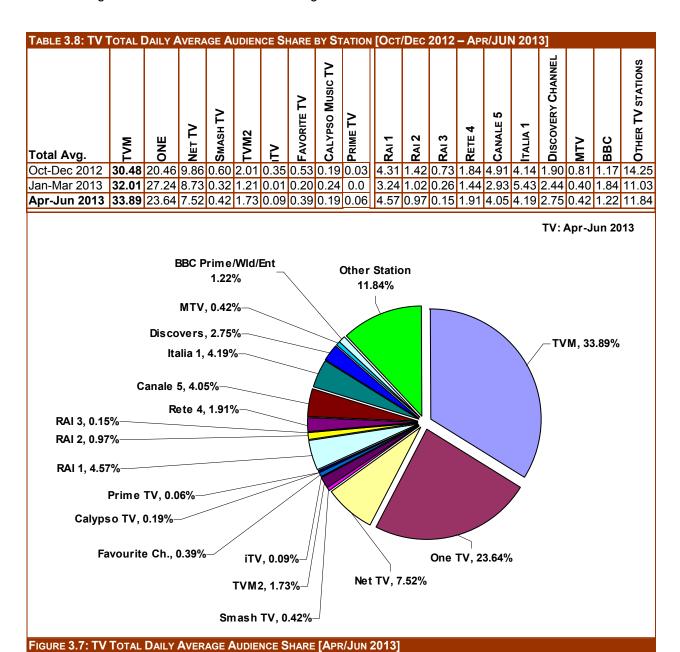

of TV viewing over the whole population, the national average hours of TV viewing consumed stands at **1.26hrs** every day.



The average amount of hours spent by TV viewers was 6.39% [0.13hrs/00:07:37] lower than that registered for January-March 2013 [1.99hrs] and was 24.19% less [0.59hrs/00:35:37] than that registered during the same period last year [April-June 2012: 2.45hrs]. On a national average, this was 9.86% less over January-March 2013 [0.14hrs/00:08:17] and 22.09% [0.59hrs/00:35:37] less over the same period last year [April-June 2013: 1.62hrs] – see Table 3.7 and Figure 3.7 below:



#### **TV Audience Share**

Taking all the audiences for all the weekdays, the daily average TV audience share attained by each broadcasting station is show in Table 3.8 and Figure 3.7.4 below.



#### **TV Programme Preferences**

Respondents were asked to list "their three most favourite programmes". Respondents were given the possibility of naming three programmes broadcast on local TV stations while allowing also for two other types of responses: respondents could state that they do not regularly watch television; and/or they could also state that they do not watch local television programmes.

The programmes named were classified according to their declared order by each respondent [i.e. the first, second and third named programme]; by their generic time-brackets; and by the broadcasting station on which it was broadcast. The programmes named were also compared to the broadcasting schedules as provided by each broadcasting station for this assessment period. Naturally, some o