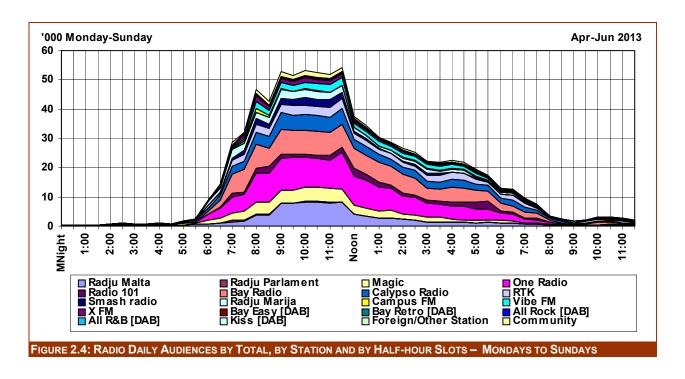

intervals for all the period. The data and figures by each particular weekday can be found in Part Two of this report and the tables include statistics for (a) the daily average audience; (b) the highest daily peak audience; and (c) the standard deviation – for each particular broadcasting station and for each weekday.

Overall, audiences were registered for all the half-hour slots – although only Radju Malta registered audiences for all the time-slots with one exception [9:00pm]. Audiences increased 3.88 times from 2,256 at 5:30am to 8,756 at 6:00am. The highest number of radio listeners was registered at 11:30am with 16.994% of the population [ $\approx$ 54,305]. Audiences gradually decreased to 2.086% [ $\approx$ 7,638] by 7:30pm levelling off to 0.580% [ $\approx$ 2,154] at 11:30pm.



#### **Daily Hours of Radio Consumption**

The total number of hours spent by consumers was analysed by broadcasting station and divided by the total number of consumers per station. The average effective Radio hours spent by consumers for this period stands at **2.53hrs** which was 0.64hrs [or 00:38:38] less than the average hours consumed the same period last year. The analysis by Radio station is represented in Table 2.6 and Figure 2.5 below. Excluding the data for Bay Easy and All Rock [both on the DAB+ platform and whose audiences did not exceed 1,000], Calypso Radio registered the highest average hours per listener at 3.65 hrs; followed by ONE Radio with 3.38 hrs.



Taking the total number of hours of radio listening over the total sample of people interviewed including those who