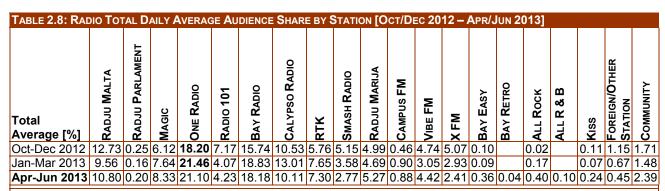

# **LIST OF TABLES**

|            |                                                                                                                           | Page |
|------------|---------------------------------------------------------------------------------------------------------------------------|------|
| Table 1.1  | Sample Response Rate                                                                                                      | 2    |
| Table 2.1  | Radio Reach by Quarters [Oct/Dec 2006 – Apr/Jun 2013]                                                                     | 4    |
| Table 2.2  | Radio Reach by Broadcasting Station by Quarter [Apr/Jun 2011, 2012, 2013]                                                 | 5    |
| Table 2.3  | Radio Reach by Broadcasting Station: By Gender, by Age Group, and By District [Apr/Jun 2013]                              | 6    |
| Table 2.4  | Radio Weekday-Average Audience Share [Apr/Jun 2013]                                                                       | 7    |
| Table 2.5  | Radio Weekday Peak Audiences [Apr/Junr 2013]                                                                              | 8    |
| Table 2.6  | Radio Daily Average Consumption by Hours -By Station and by Quarter [Apr/Jun 2012-2013]                                   | 10   |
| Table 2.7  | Total Average Hours of Radio Consumption [Jan/Mar 2009 – Apr/Jun 2013]                                                    | 11   |
| Table 2.8  | Radio Total Daily Average Audience Share by Station [Oct/Dec 2012–Apr/Jun 2013]                                           | 12   |
| Table 3.1  | TV Reach by Quarters [Oct/Dec 2006 – Apr/Jun 2013]                                                                        | 13   |
| Table 3.2  | TV Reach by Broadcasting Station by Quarter [Apr/Jun 2011, 2012, 2013]                                                    | 14   |
| Table 3.3  | TV Reach by Broadcasting Station: By Gender, by Age Group, and By District [Apr/Jun 2013]                                 | 15   |
| Table 3.4  | TV Weekday-Average Audience Share [Apr/Jun 2013]                                                                          | 16   |
| Table 3.5  | TV Weekday Peak Audiences [Apr/Jun 2013]                                                                                  | 17   |
| Table 3.6  | TV Daily Average Consumption by Hours - By Station and by Quarter [Apr/Jun 2012-2013]                                     | 19   |
| Table 3.7  | Total TV Average Consumption by Hours By Quarter [Apr/Jun 2009-2013]                                                      | 20   |
| Table 3.7  | TV Total Daily Average Audience Share by Station [Oct/Dec 2012 – Apr/Jun 2013]                                            | 21   |
| Table 3.6  | Programmes named by Station: By Gender, by Age Groups, and by Districts                                                   | 23   |
| Table 3.9  | [Apr/Jun 3013                                                                                                             | 23   |
| Table 3.10 | Most named programmes by Station and by Time-Brackets: By Gender, by Age Groups, by Districts and by Month [Apr/Jun 2013] | 26   |
|            | LIST OF FIGURES                                                                                                           |      |
| Fi         | Dedie Deserb by Oversteen (Oet/Dese 0000 Arm/ by 0040)                                                                    | Page |
| Figure 2.1 | Radio Reach by Quarters [Oct/Dec 2006 –Apr/Jun 2013]                                                                      | 4    |
| Figure 2.2 | Radio Reach by Broadcasting Station by Quarter [Apr/Jun 2011, 2012, 2013]                                                 | 5    |
| Figure 2.3 | Radio Weekday Peak Audiences [Apr/Jun 2013]                                                                               | 8    |
| Figure 2.4 | Radio Daily Audiences by Total, by Station and by Half-hour Slots – Mondays to Sundays                                    | 9    |
| Figure 2.5 | Radio Daily Average Consumption by Hours and by Station [Apr/Junr 2013]                                                   | 10   |
| Figure 2.6 | Total Average Hours of Radio Consumption [Jan/Mar 2009 –Apr/Jun 2013]                                                     | 11   |
| Figure 2.7 | Radio Total Daily Average Audience Share by Station [Apr/Jun 2013]                                                        | 12   |
| Figure 3.1 | TV Reach by Quarters [Oct/Dec 2006 – Apr/Jun 2013]                                                                        | 13   |
| Figure 3.2 | TV Reach by Broadcasting Station by Quarter [Apr/Jun 2011, 2012, 2013]                                                    | 14   |
| Figure 3.3 | TV Weekday Peak Audiences [Apr/Jun 2013]                                                                                  | 17   |
| Figure 3.4 | TV Daily Audiences by Total, by Station and by Half-hour Slots – Mondays to Sundays                                       | 18   |
| Figure 3.5 | TV Daily Average Consumption by Hours and by Station [Apr/Jun 2013]                                                       | 19   |
| Figure 3.6 | Total TV Average Consumption by Hours By Quater [Apr/Jun 2009-2013]                                                       | 20   |
| Figure 3.7 | TV Total Daily Average Audience Share [Apr/Jun 2013]                                                                      | 21   |
| Figure 3.8 | Prorammes named by Station: By Gendr, by Age, Groups and by Districts [Apr/Jun 2013]                                      | 24   |