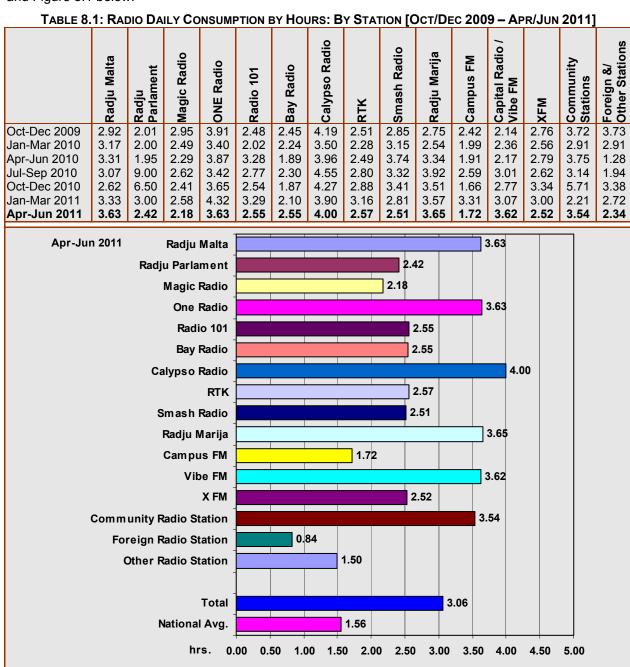

PTION

Calculating the average number of hours that radio listeners and television viewers spend on a daily basis listening/viewing their reception media is another data that has been computed for this period. This would indicate the number of hours that consumers were captured by the respective broadcasting stations; or rather for how long did each broadcasting station manage to maintain, on average, its audiences.

## 8.1 Daily Hours of Radio Consumption

The total number of hours spent by consumers was analysed by broadcasting station and divided by the total number of consumers per station. The total effective Radio hours spent by consumers for this period stands at **3.06 hrs** [Jan-Mar 2010: 3.18 hrs.]. The analysis by Radio station is represented in Table 8.1 and Figure 8.1 below:



FIGURE 8.1: RADIO DAILY CONSUMPTION BY HOURS AND BY STATION [APR/JUN 2011]

Taking the total number of hours of radio listening over the total sample of people interviewed including those who did not listen to radio, the overall average hours of radio listening spent by consumers for this period stands at **1.56 hrs** every day.

This data has been compiled using similar data collection and analysis methods since October 2006. Taking all the data by quarter it can be seen that the total number of hours that regular radio listeners spent listening to programmes has decreased by more than 30.61% from 4.41hrs for Oct-Dec 2006 to 3.06 hrs for this period under assessment. Taking the total sample [i.e. including those who do not listen to radio] the overall decrease for the whole period from