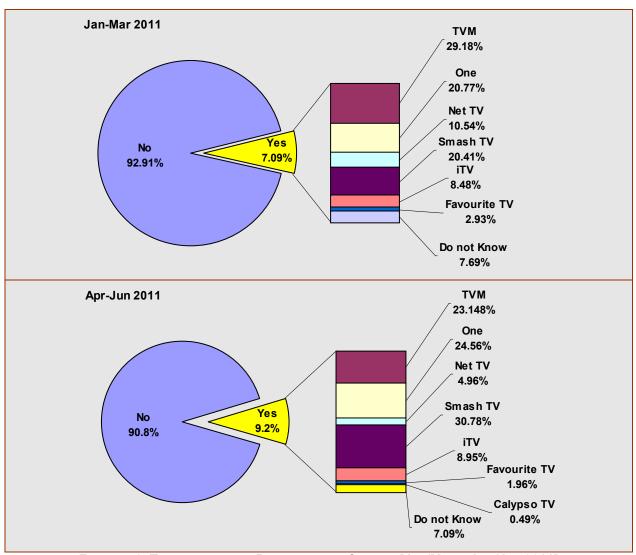

#### 3.1 Radio Reach

This data has been repeatedly monitored since October 2006. Radio zapping with "No Particular Radio Station" has maintained the less than 10% of all those interviewed – reaching its lowest mark of 1.034% during the assessment period October-December 2009; while regular radio listening has maintained the just over the 50% level since July-September 2009. There was a 2.5% decrease of radio listeners over the previous assessment period of January-March 2011.; and there was a 3.82% decrease over the same period last year – see summary Table and Figure 3.1 below and Tables 3.1-3 in Part Two and Part Three.

FIGURE 3.1: SAMPLE RADIO REACH BY QUARTERS [OCT/DEC 2006 - APR/JUN 2011]

The total number of radio listeners [i.e. excluding those who "do not listen to radio"; "did not remember"; "did not follow any particular radio station"; and "no reply" – **and excluding the amount of time followed by each listener**] were analysed by broadcasting station and the data is summerised in Table and Figure 3.2 below. This data gives the effective percentage of radio listeners that each radio broadcasting station has attracted. Similar to previous assessment periods the number of radio listeners captured by each broadcasting station has been maintained throughout with Bay Radio attaining the highest percentage average of 20.7% of total listeners; ONE Radio obtained the second overall average of 14.16%; while Calypso Radio attained the third best average audience reach of 10.74% of all radio listeners.