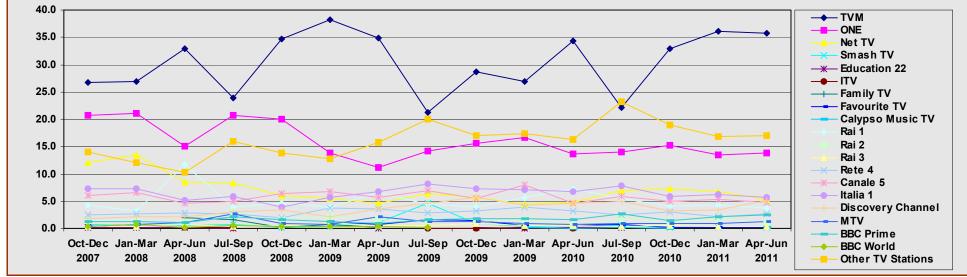

FIGURE 3.2 RADIO REACH BY BROADCASTING STATION BY QUARTER [APR/JUN 2009, 2010, 2011]

Bay Radio has been maintaining its prime position since October-December 2008 taking the highest amount of radio listeners from ONE Radio; increasing its share by 2.75% over the previous assessment period of January-March 2011. Table and Figure 3.3 below detail radio reach by quarter for October-December 2007 to 2010.

TABLE 3.3: RADIO REACH BY BROADCASTING STATION BY QUARTER [OCT/DEC 2007- APR/JUN 2011]

|                         | Oct-Dec | Jan-Mar | Apr-Jun | Jul-Sep | Oct-Dec | Jan-Mar | Apr-Jun | Jul-Sep | Oct-Dec | Jan-Mar | Apr-Jun | Jul-Sep | Oct-Dec | Jan-Mar | Apr-Jun |
|-------------------------|---------|---------|---------|---------|---------|---------|---------|---------|---------|---------|---------|---------|---------|---------|---------|
|                         | 2007    | 2008    | 2008    | 2008    | 2008    | 2009    | 2009    | 2009    | 2009    | 2010    | 2010    | 2010    | 2010    | 2011    | 2011    |
| Radju Malta             | 7.5     | 7.5     | 6.5     | 11.2    | 6.3     | 6.6     | 6.3     | 8.28    | 7.89    | 6.98    | 7.61    | 8.14    | 6.80    | 8.91    | 8.67    |
| Radju Parlament         | 0.9     | 2.0     |         |         | 3.0     | 1.1     | 0.8     | 0.00    | 0.20    | 0.10    | 0.48    | 0.13    | 0.08    | 0.09    | 0.32    |
| Magic Radio             | 7.2     | 5.5     | 5.5     | 5.4     | 7.2     | 5.4     | 6.6     | 6.21    | 4.61    | 5.99    | 7.95    | 9.07    | 8.48    | 6.72    | 6.39    |
| ONE Radio               | 15.3    | 19.5    | 20.2    | 19.2    | 16.0    | 16.7    | 15.9    | 16.46   | 11.93   | 14.14   | 12.82   | 12.34   | 12.28   | 14.76   | 14.16   |
| Radio 101               | 6.7     | 8.4     | 5.8     | 5.1     | 4.9     | 6.0     | 4.3     | 4.66    | 6.03    | 4.84    | 4.26    | 3.97    | 3.60    | 4.04    | 3.15    |
| Bay Radio               | 15.5    | 16.2    | 17.1    | 14.8    | 16.4    | 18.8    | 23.2    | 22.67   | 26.56   | 23.46   | 20.13   | 21.34   | 19.76   | 17.95   | 20.70   |
| Calypso Radio           | 10.0    | 10.3    | 11.6    | 11.6    | 13.1    | 10.1    | 10.4    | 9.42    | 11.12   | 10.11   | 10.33   | 11.48   | 10.65   | 11.99   | 10.74   |
| RTK                     | 9.4     | 8.6     | 8.1     | 8.8     | 7.9     | 9.0     | 8.9     | 8.18    | 5.69    | 6.54    | 6.52    | 6.35    | 7.88    | 9.22    | 6.98    |
| Smash Radio             | 6.7     | 3.9     | 3.2     | 3.1     | 4.1     | 3.9     | 3.1     | 3.11    | 3.25    | 4.41    | 4.59    | 3.02    | 5.57    | 3.94    | 4.58    |
| Radju Marija            | 7.1     | 7.0     | 6.2     | 7.8     | 9.0     | 8.8     | 8.4     | 5.59    | 5.64    | 6.62    | 6.90    | 7.13    | 7.43    | 5.41    | 6.29    |
| Campus FM               | 2.0     | 1.1     | 1.0     | 0.5     | 0.5     | 0.6     | 0.9     | 1.24    | 1.22    | 0.71    | 0.63    | 1.56    | 1.26    | 1.31    | 1.12    |
| Vibe FM                 | 4.7     | 3.7     | 4.7     | 3.4     | 4.0     | 4.0     | 3.1     | 4.76    | 5.27    | 6.86    | 8.97    | 8.02    | 8.10    | 6.43    | 6.52    |
| XFM                     | 2.8     | 3.2     | 6.8     | 4.3     | 5.4     | 5.7     | 4.0     | 4.76    | 5.55    | 5.08    | 5.05    | 4.58    | 4.96    | 3.82    | 5.47    |
| Community Stations      | 3.1     | 2.4     | 2.0     | 1.8     | 1.1     | 2.3     | 3.0     | 3.42    | 3.90    | 3.01    | 2.99    | 2.28    | 1.92    | 2.90    | 3.31    |
| Foreign &/Other Station | 1.1     | 0.9     | 0.7     | 1.8     | 1.0     | 1.0     | 0.9     | 1.24    | 1.15    | 1.16    | 0.76    | 0.60    | 1.21    | 2.52    | 1.59    |
|                         | 100.0   | 100.0   | 100.0   | 100.0   | 100.0   | 100.0   | 100.0   | 100.0   | 100.0   | 100.0   | 100.0   | 100.0   | 100.0   | 100.0   | 100.0   |

FIGURE 3.3 RADIO REACH BY BROADCASTING STATION BY QUARTER [OCT/DEC 2007- APR/JUN 2011]