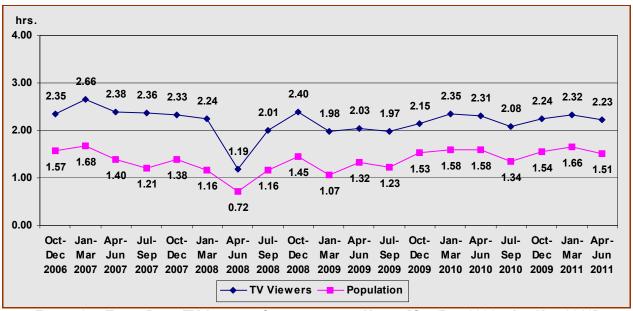

#### 3.1 Radio Reach

This data has been repeatedly monitored since October 2006. Radio zapping with "No Particular Radio Station" has maintained the less than 10% of all those interviewed – reaching its lowest mark of 1.034% during the assessment period October-December 2009; while regular radio listening has maintained the just over the 50% level since July-September 2009. There was a 2.5% decrease of radio listeners over the previous assessment period of January-March 2011.; and there was a 3.82% decrease over the same period last year – see summary Table and Figure 3.1 below and Tables 3.1-3 in Part Two and Part Three.

TABLE 3.1: SAMPLE RADIO REACH BY QUARTERS [OCT/DEC 2006 – APR/JUN 2011]

|              | Do not Listen | No Particular | Do not   | No       | Radio     |
|--------------|---------------|---------------|----------|----------|-----------|
|              | to Radio      | Radio Station | Remember | Response | Listeners |
| Oct-Dec 2006 | 43.982%       | 3.939%        | 0.875%   |          | 51.204%   |
| Jan-Mar 2007 | 48.049%       | 5.909%        | 0.780%   |          | 45.262%   |
| Apr-Jun 2007 | 44.469%       | 7.190%        | 0.774%   | 0.111%   | 47.456%   |
| Jul-Sep 2007 | 47.222%       | 7.667%        | 0.889%   | 0.111%   | 44.111%   |
| Oct-Dec 2007 | 48.482%       | 5.301%        | 1.104%   |          | 45.113%   |
| Jan-Mar 2008 | 44.080%       | 9.116%        | 1.390%   |          | 45.414%   |
| Apr-Jun 2008 | 46.369%       | 7.151%        | 1.061%   | 0.056%   | 45.363%   |
| Jul-Sep 2008 | 46.584%       | 3.727%        | 0.113%   | 0.226%   | 49.351%   |
| Oct-Dec 2008 | 47.629%       | 4.687%        | 0.218%   |          | 47.466%   |
| Jan-Mar 2009 | 46.335%       | 7.331%        | 0.448%   |          | 45.887%   |
| Apr-Jun 2009 | 45.836%       | 4.357%        | 0.662%   |          | 49.145%   |
| Jul-Sep 2009 | 43.747%       | 2.676%        | 0.819%   |          | 52.758%   |
| Oct-Dec 2009 | 44.070%       | 1.034%        | 0.381%   | 0.054%   | 54.461%   |
| Jan-Mar 2010 | 42.389%       | 3.167%        | 0.389%   |          | 54.056%   |
| Apr-Jun 2010 | 42.276%       | 2.584%        | 0.715%   |          | 54.426%   |
| Jul-Sep 2010 | 42.452%       | 3.760%        | 0.327%   | 0.218%   | 53.243%   |
| Oct-Dec 2010 | 44.856%       | 3.702%        | 0.490%   | 0.163%   | 50.789%   |
| Jan-Mar 2011 | 42.611%       | 3.667%        | 0.500%   | 0.111%   | 53.111%   |
| Apr-Jun 2011 | 43.956%       | 4.396%        | 0.495%   | 0.549%   | 50.604%   |
| C00/         |               |               |          |          |           |

FIGURE 3.1: SAMPLE RADIO REACH BY QUARTERS [OCT/DEC 2006 - APR/JUN 2011]

The total number of radio listeners [i.e. excluding those who "do not listen to radio"; "did not remember"; "did not follow any particular radio station"; and "no reply" – **and excluding the amount of time followed by each listener**] were analysed by broadcasting station and the data is summerised in Table and Figure 3.2 below. This data gives the effective percentage of radio listeners that each radio broadcasting station has attracted. Similar to previous assessment periods the number of radio listeners captured by each broadcasting station has been maintained throughout with Bay Radio attaining the highest percentage average of 20.7% of total listeners; ONE Radio obtained the second overall average of 14.16%; while Calypso Radio attained the third best average audience reach of 10.74% of all radio listeners.