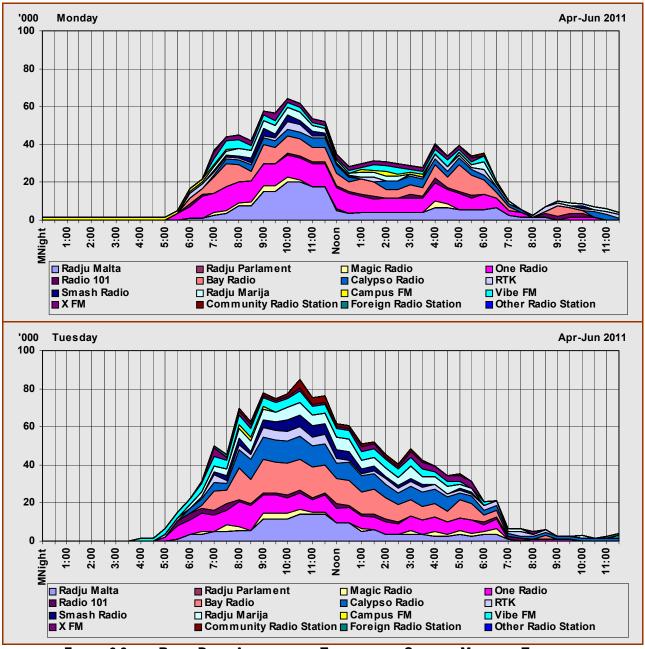

TABLE 3.4: RADIO REACH BY BROADCASTING STATION: BY GENDER, BY AGE GROUP, AND BY DISTRICT [APR/JUN 2011]

Gender Age Group Districts

| Nadiu Parlament   0.32   0.25                                                                                                                                                                                                                                                                                                                                                                                                                                                                                                                                                                                                                                                                                                                                                                                                                                                                                                                                                                                                                                                                                                                                                                                                                                                                                                                                                                                                                                                                                                                                                                                                                                                                                                                                                                                                                                                                                                                                                                                                                                                                                                  |                    |          | Ger      | ider     |          |          |          | lge Grou | p        |          |          | Districts |          |          |          |          |          |
|--------------------------------------------------------------------------------------------------------------------------------------------------------------------------------------------------------------------------------------------------------------------------------------------------------------------------------------------------------------------------------------------------------------------------------------------------------------------------------------------------------------------------------------------------------------------------------------------------------------------------------------------------------------------------------------------------------------------------------------------------------------------------------------------------------------------------------------------------------------------------------------------------------------------------------------------------------------------------------------------------------------------------------------------------------------------------------------------------------------------------------------------------------------------------------------------------------------------------------------------------------------------------------------------------------------------------------------------------------------------------------------------------------------------------------------------------------------------------------------------------------------------------------------------------------------------------------------------------------------------------------------------------------------------------------------------------------------------------------------------------------------------------------------------------------------------------------------------------------------------------------------------------------------------------------------------------------------------------------------------------------------------------------------------------------------------------------------------------------------------------------|--------------------|----------|----------|----------|----------|----------|----------|----------|----------|----------|----------|-----------|----------|----------|----------|----------|----------|
| Radju Malia                                                                                                                                                                                                                                                                                                                                                                                                                                                                                                                                                                                                                                                                                                                                                                                                                                                                                                                                                                                                                                                                                                                                                                                                                                                                                                                                                                                                                                                                                                                                                                                                                                                                                                                                                                                                                                                                                                                                                                                                                                                                                                                    |                    |          |          |          |          |          |          |          |          |          |          | Southern  |          |          |          |          |          |
| Nadip Parlament   0.32   0.25                                                                                                                                                                                                                                                                                                                                                                                                                                                                                                                                                                                                                                                                                                                                                                                                                                                                                                                                                                                                                                                                                                                                                                                                                                                                                                                                                                                                                                                                                                                                                                                                                                                                                                                                                                                                                                                                                                                                                                                                                                                                                                  | [Weighted]         |          | Male     |          |          |          |          |          |          |          |          |           |          |          |          |          |          |
| Magíc Radio   6.39   5.75   7.09   31.691   3.98   1.82   [2]12.87   5.34   0.66   6.73   7.23   4.34   9.62   6.06   0.00   DME Radio   [2]14.16   [2]14.70   [2]13.58   3.03   3.29   3.07   0.58   1.82   3.81   4.94   1.36   7.95   2.17   2.73   2.76   3.85   3.85   2.83   7.52   Say Radio   [3]10.74   [3]11.05   10.42   10.40   10.45   10.40   10.45   10.40   10.45   10.40   10.45   10.40   10.45   10.40   10.45   10.40   10.45   10.40   10.45   10.40   10.45   10.40   10.45   10.40   10.45   10.40   10.45   10.40   10.45   10.40   10.45   10.40   10.45   10.40   10.45   10.45   10.45   10.45   10.45   10.45   10.45   10.45   10.45   10.45   10.45   10.45   10.45   10.45   10.45   10.45   10.45   10.45   10.45   10.45   10.45   10.45   10.45   10.45   10.45   10.45   10.45   10.45   10.45   10.45   10.45   10.45   10.45   10.45   10.45   10.45   10.45   10.45   10.45   10.45   10.45   10.45   10.45   10.45   10.45   10.45   10.45   10.45   10.45   10.45   10.45   10.45   10.45   10.45   10.45   10.45   10.45   10.45   10.45   10.45   10.45   10.45   10.45   10.45   10.45   10.45   10.45   10.45   10.45   10.45   10.45   10.45   10.45   10.45   10.45   10.45   10.45   10.45   10.45   10.45   10.45   10.45   10.45   10.45   10.45   10.45   10.45   10.45   10.45   10.45   10.45   10.45   10.45   10.45   10.45   10.45   10.45   10.45   10.45   10.45   10.45   10.45   10.45   10.45   10.45   10.45   10.45   10.45   10.45   10.45   10.45   10.45   10.45   10.45   10.45   10.45   10.45   10.45   10.45   10.45   10.45   10.45   10.45   10.45   10.45   10.45   10.45   10.45   10.45   10.45   10.45   10.45   10.45   10.45   10.45   10.45   10.45   10.45   10.45   10.45   10.45   10.45   10.45   10.45   10.45   10.45   10.45   10.45   10.45   10.45   10.45   10.45   10.45   10.45   10.45   10.45   10.45   10.45   10.45   10.45   10.45   10.45   10.45   10.45   10.45   10.45   10.45   10.45   10.45   10.45   10.45   10.45   10.45   10.45   10.45   10.45   10.45   10.45   10.45   10.45   10.45   10.45   10.45   10.45   10 | Radju Malta        | 8.67     | 6.45     | [3]11.05 |          |          |          |          | [3]13.16 | [2]21.39 | [3]17.80 |           |          |          |          |          |          |
| DNE Radio                                                                                                                                                                                                                                                                                                                                                                                                                                                                                                                                                                                                                                                                                                                                                                                                                                                                                                                                                                                                                                                                                                                                                                                                                                                                                                                                                                                                                                                                                                                                                                                                                                                                                                                                                                                                                                                                                                                                                                                                                                                                                                                      | Radju Parlament    |          | 0.25     | 0.41     | 0.00     | 0.66     |          |          | 0.00     |          | 0.00     | 0.45      | 0.35     | 0.00     | 0.90     | 0.00     | 0.00     |
| Radio 101                                                                                                                                                                                                                                                                                                                                                                                                                                                                                                                                                                                                                                                                                                                                                                                                                                                                                                                                                                                                                                                                                                                                                                                                                                                                                                                                                                                                                                                                                                                                                                                                                                                                                                                                                                                                                                                                                                                                                                                                                                                                                                                      | Magic Radio        | 6.39     | 5.75     | 7.09     | [3] 6.91 | 3.98     | 1.82     | [2]12.87 | 5.34     | 0.66     | 2.86     | 6.73      |          |          |          |          |          |
| Say Radio   1120,70   1121-21   1120 de   1160 ft   1160 | ONE Radio          | [2]14.16 | [2]14.70 | [2]13.58 | [2] 9.86 | 3.26     | 5.29     | 10.12    | [1]20.92 | [1]27.03 | [1]22.42 | [1]17.23  | [2]12.42 | [1]21.65 | [3]10.88 | [3] 9.18 | [2]16.41 |
| Carlypso Radio   3]10,74   3]10,76   10,42   0.00   5.12   1.97   3]12,78   2]18,08   11.30   2.70   3]14,06   3]19,73   3]11,16   9.43   9.14   3]12,08   7.72   2.52   3.049   0.00   0.00   0.00   0.00   0.00   0.00   0.00   0.00   0.00   0.00   0.00   0.00   0.00   0.00   0.00   0.00   0.00   0.00   0.00   0.00   0.00   0.00   0.00   0.00   0.00   0.00   0.00   0.00   0.00   0.00   0.00   0.00   0.00   0.00   0.00   0.00   0.00   0.00   0.00   0.00   0.00   0.00   0.00   0.00   0.00   0.00   0.00   0.00   0.00   0.00   0.00   0.00   0.00   0.00   0.00   0.00   0.00   0.00   0.00   0.00   0.00   0.00   0.00   0.00   0.00   0.00   0.00   0.00   0.00   0.00   0.00   0.00   0.00   0.00   0.00   0.00   0.00   0.00   0.00   0.00   0.00   0.00   0.00   0.00   0.00   0.00   0.00   0.00   0.00   0.00   0.00   0.00   0.00   0.00   0.00   0.00   0.00   0.00   0.00   0.00   0.00   0.00   0.00   0.00   0.00   0.00   0.00   0.00   0.00   0.00   0.00   0.00   0.00   0.00   0.00   0.00   0.00   0.00   0.00   0.00   0.00   0.00   0.00   0.00   0.00   0.00   0.00   0.00   0.00   0.00   0.00   0.00   0.00   0.00   0.00   0.00   0.00   0.00   0.00   0.00   0.00   0.00   0.00   0.00   0.00   0.00   0.00   0.00   0.00   0.00   0.00   0.00   0.00   0.00   0.00   0.00   0.00   0.00   0.00   0.00   0.00   0.00   0.00   0.00   0.00   0.00   0.00   0.00   0.00   0.00   0.00   0.00   0.00   0.00   0.00   0.00   0.00   0.00   0.00   0.00   0.00   0.00   0.00   0.00   0.00   0.00   0.00   0.00   0.00   0.00   0.00   0.00   0.00   0.00   0.00   0.00   0.00   0.00   0.00   0.00   0.00   0.00   0.00   0.00   0.00   0.00   0.00   0.00   0.00   0.00   0.00   0.00   0.00   0.00   0.00   0.00   0.00   0.00   0.00   0.00   0.00   0.00   0.00   0.00   0.00   0.00   0.00   0.00   0.00   0.00   0.00   0.00   0.00   0.00   0.00   0.00   0.00   0.00   0.00   0.00   0.00   0.00   0.00   0.00   0.00   0.00   0.00   0.00   0.00   0.00   0.00   0.00   0.00   0.00   0.00   0.00   0.00   0.00   0.00   0.00   0.00   0.00   0.00   0.00   0.00   0.00   0.00    | Radio 101          | 3.15     |          |          | 3.07     | 0.58     | 1.82     | 3.81     | 4.94     |          | 7.95     | 2.17      | 2.73     | 2.76     | 3.85     | 2.83     | 7.52     |
| TRÍK 6,98   6,20   7,83   2,40   2,27   0,00   3,99   10,56   14,83   15,83   5,40   8,43   10,99   7,05   3,97   2,52   Smash Radio 4,58   4,52   4,64   4,15   3 12,96   7,72   1,89   0,00   0,00   6,99   3,12   3,60   2,39   5,97   8,64   Radju Marija 6,29   3,55   9,24   0,00   0,92   0,00   2,57   8,46   3 17,07   2 22,38   5,30   7,97   4,26   6,96   4,95   6,26   Regional FM 6,52   9,59   3,22   2,24   2 19,92   2 19,19   5,82   0,00   0,00   0,00   0,00   0,01   1,43   1,41   0,00   2,44   0,00   Regional FM 6,52   9,59   3,22   2,84   2 19,92   2 19,19   5,82   0,00   0,00   0,00   0,00   0,81   1,43   1,41   0,00   2,44   0,00   Regional FM 6,52   9,59   3,22   2,84   2 19,92   2 19,19   5,82   0,00   0,00   0,00   0,00   3,63   6,45   5,46   6,50   5,79   2,90   Regional FM 6,70   1,17   1,57   0,74   0,00   0,00   0,00   0,00   0,00   0,00   0,00   0,00   0,00   Regional FM 8,70   1,17   1,157   0,74   0,00   0,00   0,00   0,00   0,00   0,00   0,00   0,00   0,00   0,00   0,00   0,00   0,00   0,00   0,00   0,00   0,00   0,00   0,00   0,00   0,00   0,00   0,00   0,00   0,00   0,00   0,00   0,00   0,00   0,00   0,00   0,00   0,00   0,00   0,00   0,00   0,00   0,00   0,00   0,00   0,00   0,00   0,00   0,00   0,00   0,00   0,00   0,00   0,00   0,00   0,00   0,00   0,00   0,00   0,00   0,00   0,00   0,00   0,00   0,00   0,00   0,00   0,00   0,00   0,00   0,00   0,00   0,00   0,00   0,00   0,00   0,00   0,00   0,00   0,00   0,00   0,00   0,00   0,00   0,00   0,00   0,00   0,00   0,00   0,00   0,00   0,00   0,00   0,00   0,00   0,00   0,00   0,00   0,00   0,00   0,00   0,00   0,00   0,00   0,00   0,00   0,00   0,00   0,00   0,00   0,00   0,00   0,00   0,00   0,00   0,00   0,00   0,00   0,00   0,00   0,00   0,00   0,00   0,00   0,00   0,00   0,00   0,00   0,00   0,00   0,00   0,00   0,00   0,00   0,00   0,00   0,00   0,00   0,00   0,00   0,00   0,00   0,00   0,00   0,00   0,00   0,00   0,00   0,00   0,00   0,00   0,00   0,00   0,00   0,00   0,00   0,00   0,00   0,00   0,00   0,00   0,00   0,00   0,00   0,00   | Bay Radio          | [1]20.70 | [1]21.21 | [1]20.16 | [1]60.10 | [1]46.13 | [1]48.97 | [1]19.85 | 4.16     |          |          | [2]15.97  | [1]22.48 | [2]14.65 | [1]19.25 | [1]27.36 | [1]25.65 |
| Smash Radio   4.58   4.52   4.64   6.74   4.15   3 12.96   7.72   1.89   0.00   0.00   6.99   3.12   3.60   2.39   5.97   8.64   Radju Marija   6.29   3.55   9.24   0.00   0.00   0.55   0.00   0.00   0.00   0.00   0.00   0.00   0.01   0.01   0.00   0.00   0.01   0.01   0.00   0.00   0.00   0.01   0.01   0.00   0.00   0.00   0.00   0.00   0.00   0.00   0.00   0.00   0.00   0.00   0.00   0.00   0.00   0.00   0.00   0.00   0.00   0.00   0.00   0.00   0.00   0.00   0.00   0.00   0.00   0.00   0.00   0.00   0.00   0.00   0.00   0.00   0.00   0.00   0.00   0.00   0.00   0.00   0.00   0.00   0.00   0.00   0.00   0.00   0.00   0.00   0.00   0.00   0.00   0.00   0.00   0.00   0.00   0.00   0.00   0.00   0.00   0.00   0.00   0.00   0.00   0.00   0.00   0.00   0.00   0.00   0.00   0.00   0.00   0.00   0.00   0.00   0.00   0.00   0.00   0.00   0.00   0.00   0.00   0.00   0.00   0.00   0.00   0.00   0.00   0.00   0.00   0.00   0.00   0.00   0.00   0.00   0.00   0.00   0.00   0.00   0.00   0.00   0.00   0.00   0.00   0.00   0.00   0.00   0.00   0.00   0.00   0.00   0.00   0.00   0.00   0.00   0.00   0.00   0.00   0.00   0.00   0.00   0.00   0.00   0.00   0.00   0.00   0.00   0.00   0.00   0.00   0.00   0.00   0.00   0.00   0.00   0.00   0.00   0.00   0.00   0.00   0.00   0.00   0.00   0.00   0.00   0.00   0.00   0.00   0.00   0.00   0.00   0.00   0.00   0.00   0.00   0.00   0.00   0.00   0.00   0.00   0.00   0.00   0.00   0.00   0.00   0.00   0.00   0.00   0.00   0.00   0.00   0.00   0.00   0.00   0.00   0.00   0.00   0.00   0.00   0.00   0.00   0.00   0.00   0.00   0.00   0.00   0.00   0.00   0.00   0.00   0.00   0.00   0.00   0.00   0.00   0.00   0.00   0.00   0.00   0.00   0.00   0.00   0.00   0.00   0.00   0.00   0.00   0.00   0.00   0.00   0.00   0.00   0.00   0.00   0.00   0.00   0.00   0.00   0.00   0.00   0.00   0.00   0.00   0.00   0.00   0.00   0.00   0.00   0.00   0.00   0.00   0.00   0.00   0.00   0.00   0.00   0.00   0.00   0.00   0.00   0.00   0.00   0.00   0.00   0.00   0.00   0.00   0.00   0.00   0.00   0.0   | Calypso Radio      | [3]10.74 | [3]11.05 | 10.42    | 0.00     | 5.12     | 1.97     | [3]12.17 | [2]18.08 | 11.30    | 2.70     | [3]14.06  | [3]9.73  | [3]11.16 | 9.43     | 9.14     | [3]12.08 |
| Radju Marija 6.29 3.55 9.24 0.00 0.92 0.00 2.57 8.46 [3]T.O7 [2]22.38 5.30 7.97 4.26 6.96 4.95 6.26 Campus FM 1.12 1.37 0.85 0.85 0.00 0.00 1.54 1.89 1.90 0.00 0.00 0.00 0.61 1.43 1.41 0.00 2.44 0.00 1.00 1.00                                                                                                                                                                                                                                                                                                                                                                                                                                                                                                                                                                                                                                                                                                                                                                                                                                                                                                                                                                                                                                                                                                                                                                                                                                                                                                                                                                                                                                                                                                                                                                                                                                                                                                                                                                                                                                                                                                              | RTK                | 6.98     | 6.20     | 7.83     | 2.40     | 2.27     | 0.00     | 3.99     | 10.56    | 14.83    | 15.83    | 5.40      | 8.43     | 10.99    | 7.05     | 3.97     | 2.52     |
| Radju Marija 6.29 3.55 9.24 0.00 0.92 0.00 2.57 8.46 [3]T.O7 [2]22.38 5.30 7.97 4.26 6.96 4.95 6.26 2.26 2.26 1.277 0.00 1.54 1.89 1.90 0.00 0.00 0.00 0.01 1.43 1.41 0.00 2.44 0.00 1.25 1.27 0.29 1.29 1.29 1.29 1.29 1.29 1.29 1.29 1                                                                                                                                                                                                                                                                                                                                                                                                                                                                                                                                                                                                                                                                                                                                                                                                                                                                                                                                                                                                                                                                                                                                                                                                                                                                                                                                                                                                                                                                                                                                                                                                                                                                                                                                                                                                                                                                                       | Smash Radio        | 4.58     | 4.52     | 4.64     | 6.74     | 4.15     | [3]12.96 | 7.72     | 1.89     | 0.00     | 0.00     | 6.99      | 3.12     | 3.60     | 2.39     | 5.97     | 8.64     |
| Campus FM   1.12                                                                                                                                                                                                                                                                                                                                                                                                                                                                                                                                                                                                                                                                                                                                                                                                                                                                                                                                                                                                                                                                                                                                                                                                                                                                                                                                                                                                                                                                                                                                                                                                                                                                                                                                                                                                                                                                                                                                                                                                                                                                                                               | Radju Marija       | 6.29     | 3.55     | 9.24     | 0.00     |          |          |          | 8.46     | [3]17.07 | [2]22.38 | 5.30      | 7.97     | 4.26     | 6.96     | 4.95     | 6.26     |
| CFM   S.47   S.47   S.47   S.47   S.48   S.40   S   | Campus FM          | 1.12     | 1.37     | 0.85     | 0.00     | 0.00     | 1.54     | 1.89     | 1.90     | 0.00     | 0.00     | 0.61      | 1.43     | 1.41     | 0.00     | 2.44     | 0.00     |
| CFM   S.47   S.47   S.47   S.47   S.48   S.40   S   | Vibe FM            | 6.52     | 9.59     | 3.22     | 2.84     | [2]19.92 | [2]19.19 | 5.82     | 0.00     | 0.00     | 0.00     | 8.51      | 5.82     | 6.53     | 7.18     | 7.10     | 2.29     |
| Total   N   Male   Female   Total   Total   Total   N   Male   Female   Total   Total   Total   N   Total   Total   N   Total   Total   N   Total      | XFM                | 5.47     | 6.14     | 4.75     | 2.40     | [3] 8.33 | 4.65     | 9.61     | 3.24     | 0.00     | 0.00     | 3.63      | 6.45     | 5.46     | 6.50     | 5.79     | 2.90     |
| Community Stations   Color     | Community Stations | 3.31     | 3.82     | 2.77     | 0.00     | 1.37     | 1.77     | 3.28     | 4.70     | 3.85     | 8.06     | 3.32      | 3.23     | 2.24     | 3.54     | 2.79     | 6.32     |
| Community Stations   Communi   | Foreign            | 1.17     | 1.57     | 0.74     | 0.00     | 0.00     | 0.00     | 2.01     | 1.97     | 0.67     | 0.00     | 1.28      | 1.63     | 0.67     | 0.90     | 1.31     | 0.00     |
| Population   Total N   Male   Female   12-14   15-24   25-29   30-49   50-64   65-79   80+   Harbour   H   | Other Stations     | 0.42     |          | 0.00     | 0.00     |          |          | 0.89     |          |          |          |           |          |          | 0.00     |          |          |
| Population   N   Male   Female   12-14   15-24   25-29   30-49   50-64   65-79   80+   Harbour   | Total              | 100.0    | 100.0    | 100.0    | 100.0    | 100.0    | 100.0    | 100.0    | 100.0    | 100.0    | 100.0    | 100.0     | 100.0    | 100.0    | 100.0    | 100.0    | 100.0    |
| Population   N   Male   Female   12-14   15-24   25-29   30-49   50-64   65-79   80+   Harbour   |                    |          | Ger      | nder     |          |          | Δ        | lge Grou | p        |          |          |           |          | Dist     | ricts    |          |          |
| Propulation   N   Male   Female   12-14   15-24   25-29   30-49   50-64   65-79   80+   Harbour   Harbour   Eastern   Western   Northern   Comino   |                    | Total    |          |          |          |          |          |          |          |          |          | Southern  | Northern |          |          |          | Gozo &   |
| Radju Parlament 606 239 367 0 216 0 239 0 151 0 151 216 0 239 0 0 0 0 0 0 0 0 0 0 0 0 0 0 0 0 0 0 0                                                                                                                                                                                                                                                                                                                                                                                                                                                                                                                                                                                                                                                                                                                                                                                                                                                                                                                                                                                                                                                                                                                                                                                                                                                                                                                                                                                                                                                                                                                                                                                                                                                                                                                                                                                                                                                                                                                                                                                                                            | Population         | N        | Male     | Female   | 12-14    | 15-24    | 25-29    | 30-49    | 50-64    | 65-79    | 80+      |           |          |          | Western  | Northern |          |
| Radju Parlament 606 239 367 0 216 0 239 0 151 0 250 0 250 0 250 0 250 0 250 0 250 0 250 0 250 0 250 0 250 0 250 0 250 0 250 0 250 0 250 0 250 0 250 0 250 0 250 0 250 0 250 0 250 0 250 0 250 0 250 0 250 0 250 0 250 0 250 0 250 0 250 0 250 0 250 0 250 0 250 0 250 0 250 0 250 0 250 0 250 0 250 0 250 0 250 0 250 0 250 0 250 0 250 0 250 0 250 0 250 0 250 0 250 0 250 0 250 0 250 0 250 0 250 0 250 0 250 0 250 0 250 0 250 0 250 0 250 0 250 0 250 0 250 0 250 0 250 0 250 0 250 0 250 0 250 0 250 0 250 0 250 0 250 0 250 0 250 0 250 0 250 0 250 0 250 0 250 0 250 0 250 0 250 0 250 0 250 0 250 0 250 0 250 0 250 0 250 0 250 0 250 0 250 0 250 0 250 0 250 0 250 0 250 0 250 0 250 0 250 0 250 0 250 0 250 0 250 0 250 0 250 0 250 0 250 0 250 0 250 0 250 0 250 0 250 0 250 0 250 0 250 0 250 0 250 0 250 0 250 0 250 0 250 0 250 0 250 0 250 0 250 0 250 0 250 0 250 0 250 0 250 0 250 0 250 0 250 0 250 0 250 0 250 0 250 0 250 0 250 0 250 0 250 0 250 0 250 0 250 0 250 0 250 0 250 0 250 0 250 0 250 0 250 0 250 0 250 0 250 0 250 0 250 0 250 0 250 0 250 0 250 0 250 0 250 0 250 0 250 0 250 0 250 0 250 0 250 0 250 0 250 0 250 0 250 0 250 0 250 0 250 0 250 0 250 0 250 0 250 0 250 0 250 0 250 0 250 0 250 0 250 0 250 0 250 0 250 0 250 0 250 0 250 0 250 0 250 0 250 0 250 0 250 0 250 0 250 0 250 0 250 0 250 0 250 0 250 0 250 0 250 0 250 0 250 0 250 0 250 0 250 0 250 0 250 0 250 0 250 0 250 0 250 0 250 0 250 0 250 0 250 0 250 0 250 0 250 0 250 0 250 0 250 0 250 0 250 0 250 0 250 0 250 0 250 0 250 0 250 0 250 0 250 0 250 0 250 0 250 0 250 0 250 0 250 0 250 0 250 0 250 0 250 0 250 0 250 0 250 0 250 0 250 0 250 0 250 0 250 0 250 0 250 0 250 0 250 0 250 0 250 0 250 0 250 0 250 0 250 0 250 0 250 0 250 0 250 0 250 0 250 0 250 0 250 0 250 0 250 0 250 0 250 0 250 0 250 0 250 0 250 0 250 0 250 0 250 0 250 0 250 0 250 0 250 0 250 0 250 0 250 0 250 0 250 0 250 0 250 0 250 0 250 0 250 0 250 0 250 0 250 0 250 0 250 0 250 0 250 0 250 0 250 0 250 0 250 0 250 0 250 0 250 0 250 0 250 0 250 0 250 0 250 0 250 0 250 0 250 0 250 0 250 0 250 0 250 0 250 0 250 0 250 0 250 0  | Radju Malta        | 16.293   | 6.292    | 10.001   | 444      | 1.074    | 0        | 1.660    | 5.964    | 5.953    | 1.198    | 2.815     | 4.305    | 2.152    | 3.083    | 2.662    | 1.277    |
| Magic Radio 12,023 5,605 6,418 14,326 12,292 7,171 2,420 185 192 2,271 4,455 1,116 2,568 1,613 0 0 0 0 0 0 0 0 0 0 0 0 0 0 0 0 0 0 0                                                                                                                                                                                                                                                                                                                                                                                                                                                                                                                                                                                                                                                                                                                                                                                                                                                                                                                                                                                                                                                                                                                                                                                                                                                                                                                                                                                                                                                                                                                                                                                                                                                                                                                                                                                                                                                                                                                                                                                           |                    |          |          |          |          |          | 0        |          |          |          |          |           |          |          |          |          |          |
| DNE Radio                                                                                                                                                                                                                                                                                                                                                                                                                                                                                                                                                                                                                                                                                                                                                                                                                                                                                                                                                                                                                                                                                                                                                                                                                                                                                                                                                                                                                                                                                                                                                                                                                                                                                                                                                                                                                                                                                                                                                                                                                                                                                                                      |                    |          |          | 6.418    | 540      |          | 222      |          | 2.420    | 185      | 192      | 2.271     |          |          |          | 1.613    | 0        |
| Radio 101                                                                                                                                                                                                                                                                                                                                                                                                                                                                                                                                                                                                                                                                                                                                                                                                                                                                                                                                                                                                                                                                                                                                                                                                                                                                                                                                                                                                                                                                                                                                                                                                                                                                                                                                                                                                                                                                                                                                                                                                                                                                                                                      | ONE Radio          |          |          |          |          |          |          |          |          |          |          |           |          | ,        |          |          |          |
| Bay Radio       38,924       20,673       18,251       4,694       14,968       5,949       11,065       1,887       361       0       5,385       13,860       3,771       5,139       7,288       3,482         Calypso Radio       20,203       10,769       9,434       0       1,662       240       6,783       8,191       3,145       182       4,742       5,999       2,871       2,516       2,433       1,641         RTK       13,130       6,043       7,087       187       737       0       2,226       4,785       4,129       1,066       1,821       5,201       2,829       1,881       1,056       342         Smash Radio       8,605       4,405       4,200       527       1,346       1,574       4,303       856       0       0       2,356       1,922       926       638       1,589       1,173         Radju Marija       11,825       3,463       8,362       0       300       0       1,432       3,835       4,752       1,507       1,788       4,915       1,096       1,856       1,320       850         Campus FM       12,263       9,350       2,912       222       6,464       2,331       3,24                                                                                                                                                                                                                                                                                                                                                                                                                                                                                                                                                                                                                                                                                                                                                                                                                                                                                                                                                                                 | Radio 101          |          |          |          |          |          |          |          |          |          |          |           |          |          |          |          |          |
| Calypso Radio 20,203 10,769 9,434 0 1,662 240 6,783 8,191 3,145 182 4,742 5,999 2,871 2,516 2,433 1,641   RTK 13,130 6,043 7,087 187 737 0 2,226 4,785 4,129 1,066   Radju Marija 11,825 3,463 8,362 0 300 0 1,432 3,835 4,752 1,507 1,788 4,915 1,096 1,856 1,320 850   Campus FM 2,102 1,334 768 0 0 0 187 1,052 862 0 0 0 2,871 3,591 1,680 1,917 1,892 311   RFM 10,278 5,981 4,297 187 2,702 564 5,356 1,468 0 0 0 1,224 3,977 1,405 1,735 1,542 394   Community Stations 6,231 3,725 2,506 0 444 216 1,828 2,129 1,073 543 1,120 1,989 577 945 743 858   Foreign 2,198 1,527 671 0 0 0 1,118 894 186 0 431 1,008 171 239 348 0                                                                                                                                                                                                                                                                                                                                                                                                                                                                                                                                                                                                                                                                                                                                                                                                                                                                                                                                                                                                                                                                                                                                                                                                                                                                                                                                                                                                                                                                                           |                    |          |          |          |          |          |          |          |          |          |          |           |          |          |          |          |          |
| RTK                                                                                                                                                                                                                                                                                                                                                                                                                                                                                                                                                                                                                                                                                                                                                                                                                                                                                                                                                                                                                                                                                                                                                                                                                                                                                                                                                                                                                                                                                                                                                                                                                                                                                                                                                                                                                                                                                                                                                                                                                                                                                                                            |                    |          |          |          |          |          |          |          |          |          | 182      |           |          |          |          |          |          |
| Smash Radio       8,605       4,405       4,200       527       1,346       1,574       4,303       856       0       0       2,356       1,922       926       638       1,589       1,173         Radju Marija       11,825       3,463       8,362       0       300       0       1,432       3,835       4,752       1,507       1,788       4,915       1,096       1,856       1,320       850         Campus FM       2,102       1,334       768       0       0       187       1,052       862       0       0       207       882       363       0       650       0         Vibe FM       10,278       5,981       4,297       187       2,702       564       5,356       1,468       0       0       1,224       3,977       1,405       1,735       1,542       394         Community Stations       6,231       3,725       2,506       0       444       216       1,828       2,129       1,073       543       1,120       1,989       577       945       743       858         Foreign       2,198       1,527       671       0       0       0       1,118       894       186       0 <td>RTŔ</td> <td></td> <td></td> <td></td> <td>187</td> <td></td>                                                                                                                                                                                                                                                                                                                                                                                                                                                                                                                                                                                                                                                                                                                                                                                                                                | RTŔ                |          |          |          | 187      |          |          |          |          |          |          |           |          |          |          |          |          |
| Radju Marija 11,825 3,463 8,362 0 300 0 1,432 3,835 4,752 1,507 1,788 4,915 1,096 1,856 1,320 850 0 0 0 0 0 0 0 0 0 0 0 0 0 0 0 0 0                                                                                                                                                                                                                                                                                                                                                                                                                                                                                                                                                                                                                                                                                                                                                                                                                                                                                                                                                                                                                                                                                                                                                                                                                                                                                                                                                                                                                                                                                                                                                                                                                                                                                                                                                                                                                                                                                                                                                                                            | Smash Radio        |          |          |          |          |          | 1.574    |          |          |          |          |           |          |          |          |          |          |
| Campus FM 2,102 1,334 768 0 0 187 1,052 862 0 0 0 207 882 363 0 650 0 0 0 0 0 0 0 0 0 0 0 0 0 0 0 0 0                                                                                                                                                                                                                                                                                                                                                                                                                                                                                                                                                                                                                                                                                                                                                                                                                                                                                                                                                                                                                                                                                                                                                                                                                                                                                                                                                                                                                                                                                                                                                                                                                                                                                                                                                                                                                                                                                                                                                                                                                          |                    |          |          |          |          |          |          |          |          | 4.752    | 1.507    |           |          |          |          |          |          |
| Vibe FM 12,263 9,350 2,912 222 6,464 2,331 3,246 0 0 0 2,871 3,591 1,680 1,917 1,892 311 (FM 10,278 5,981 4,297 187 2,702 564 5,356 1,468 0 0 1,224 3,977 1,405 1,735 1,542 394 (Community Stations 6,231 3,725 2,506 0 444 216 1,828 2,129 1,073 543 1,120 1,989 577 945 743 858 (Foreign 2,198 1,527 671 0 0 0 1,118 894 186 0 431 1,008 171 239 348 0                                                                                                                                                                                                                                                                                                                                                                                                                                                                                                                                                                                                                                                                                                                                                                                                                                                                                                                                                                                                                                                                                                                                                                                                                                                                                                                                                                                                                                                                                                                                                                                                                                                                                                                                                                       | Campus FM          |          |          |          | 0        |          | 187      |          |          |          |          |           |          |          |          |          |          |
| KFM 10,278 5,981 4,297 187 2,702 564 5,356 1,468 0 0 1,224 3,977 1,405 1,735 1,542 394 Community Stations 6,231 3,725 2,506 0 444 216 1,828 2,129 1,073 543 1,120 1,989 577 945 743 858 Foreign 2,198 1,527 671 0 0 0 1,118 894 186 0 431 1,008 171 239 348 0                                                                                                                                                                                                                                                                                                                                                                                                                                                                                                                                                                                                                                                                                                                                                                                                                                                                                                                                                                                                                                                                                                                                                                                                                                                                                                                                                                                                                                                                                                                                                                                                                                                                                                                                                                                                                                                                  | Vibe FM            |          |          |          | 222      | 6.464    |          |          |          | 0        | -        |           |          |          | 1.917    |          |          |
| Community Stations 6,231 3,725 2,506 0 444 216 1,828 2,129 1,073 543 1,120 1,989 577 945 743 858 Foreign 2,198 1,527 671 0 0 0 1,118 894 186 0 431 1,008 171 239 348 0                                                                                                                                                                                                                                                                                                                                                                                                                                                                                                                                                                                                                                                                                                                                                                                                                                                                                                                                                                                                                                                                                                                                                                                                                                                                                                                                                                                                                                                                                                                                                                                                                                                                                                                                                                                                                                                                                                                                                         | XFM                |          |          |          |          |          |          |          | 1.468    | 0        | 0        | ,         |          |          |          |          |          |
| Foreign 2,198 1,527 671 0 0 0 1,118 894 186 0 431 1,008 171 239 348 0                                                                                                                                                                                                                                                                                                                                                                                                                                                                                                                                                                                                                                                                                                                                                                                                                                                                                                                                                                                                                                                                                                                                                                                                                                                                                                                                                                                                                                                                                                                                                                                                                                                                                                                                                                                                                                                                                                                                                                                                                                                          |                    |          |          |          |          |          |          |          |          | 1.073    | 543      |           |          |          |          |          |          |
|                                                                                                                                                                                                                                                                                                                                                                                                                                                                                                                                                                                                                                                                                                                                                                                                                                                                                                                                                                                                                                                                                                                                                                                                                                                                                                                                                                                                                                                                                                                                                                                                                                                                                                                                                                                                                                                                                                                                                                                                                                                                                                                                | _                  |          |          |          | _        |          |          |          |          |          |          |           |          |          |          |          |          |
| Other Stations 799 799 0 0 0 0 0 498 301 0 0 0 0 498 0 301 0                                                                                                                                                                                                                                                                                                                                                                                                                                                                                                                                                                                                                                                                                                                                                                                                                                                                                                                                                                                                                                                                                                                                                                                                                                                                                                                                                                                                                                                                                                                                                                                                                                                                                                                                                                                                                                                                                                                                                                                                                                                                   | II OICIGII         |          |          |          |          |          |          |          |          |          |          |           |          |          |          |          |          |
| Total 188,025 97,485 90,540 7,811 32,449 12,148 55,741 45,306 27,837 6,733 33,727 61,661 25,737 26,687 26,636 13,577                                                                                                                                                                                                                                                                                                                                                                                                                                                                                                                                                                                                                                                                                                                                                                                                                                                                                                                                                                                                                                                                                                                                                                                                                                                                                                                                                                                                                                                                                                                                                                                                                                                                                                                                                                                                                                                                                                                                                                                                           | Other Stations     | 799      | 799      |          | 0        | 0        | 0        | 498      | 301      |          |          | 0         |          |          |          | 301      | 0        |

#### 3.2 TV Reach

[For this section each broadcasting stations' reach is analysed compared to the totals. No cognizance is taken of the time spent by consumers viewing their TV sets.]

Similar to radio, data for TV reach has also been monitored for the past years using the same analytical methods. Television reach has decreased by 4.53% over the previous prime period of January-March 2011 with the highest increase going for those stating that they did not watch TV the previous day. Of note are those stating that they did watch TV but did not indicate which particular station they had watched – see Table 3.5 and Figure 3.4 below.