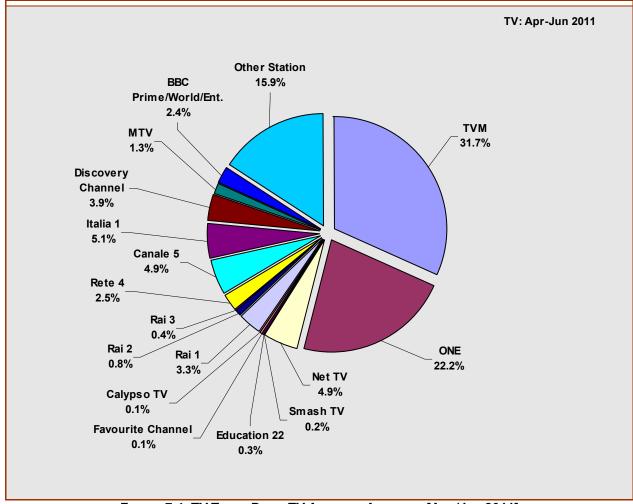

| 0.6         | 0.2                 | 4.6   | 1.2   | 0.2   | 2.4    | 5.5      | 8.4      | 5.4                  | 0.6 | 2.7 | 23.8                 |
| Oct-Dec 2010 | 27.5 | 20.3 | 7.4    | 0.0      |              | 0.2         | 0.1                 | 3.9   | 1.1   | 0.4   | 3.4    | 5.5      | 5.9      | 3.0                  | 0.3 | 1.8 | 19.1                 |
| Jan-Mar 2011 | 29.8 | 18.6 | 7.6    | 0.3      |              | 0.3         | 0.0                 | 3.5   | 1.3   | 0.4   | 1.5    | 5.8      | 5.2      | 2.8                  | 0.9 | 2.1 | 19.9                 |
| Apr-Jun 2011 | 31.7 | 22.2 | 4.9    | 0.2      | 0.3          | 0.1         | 0.1                 | 3.3   | 0.8   | 0.4   | 2.5    | 4.9      | 5.1      | 3.9                  | 1.3 | 2.4 | 15.9                 |



FIGURE 7.4: TV TOTAL DAILY TV AVERAGE AUDIENCE [APR/JUN 2011]

#### 8. RADIO AND TV CONSUMPTION

Calculating the average number of hours that radio listeners and television viewers spend on a daily basis listening/viewing their reception media is another data that has been computed for this period. This would indicate the number of hours that consumers were captured by the respective broadcasting stations; or rather for how long did each broadcasting station manage to maintain, on average, its audiences.

## 8.1 Daily Hours of Radio Consumption

The total number of hours spent by consumers was analysed by broadcasting station and divided by the total number of consumers per station. The total effective Radio hours spent by consumers for this period stands at **3.06 hrs** [Jan-Mar 2010: 3