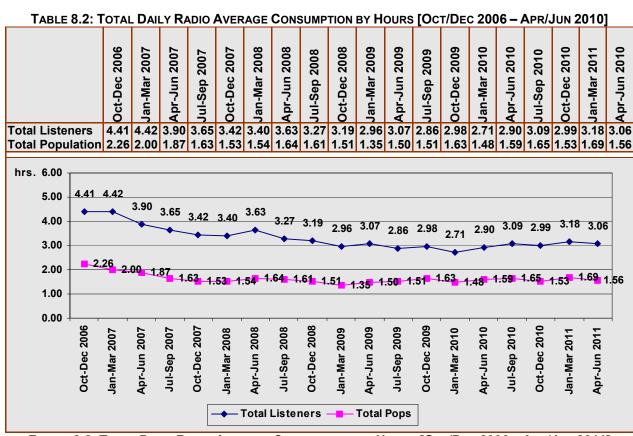

viewed including those who did not listen to radio, the overall average hours of radio listening spent by consumers for this period stands at **1.56 hrs** every day.

This data has been compiled using similar data collection and analysis methods since October 2006. Taking all the data by quarter it can be seen that the total number of hours that regular radio listeners spent listening to programmes has decreased by more than 30.61% from 4.41hrs for Oct-Dec 2006 to 3.06 hrs for this period under assessment. Taking the total sample [i.e. including those who do not listen to radio] the overall decrease for the whole period from 2006 to-date is of 30.97% [from 2.26 hrs to 1.56 hrs] indicating that more people are turning to other forms of media platforms – see Table 8.2 and Figure 8.2 below.



FIGURE 8.2: TOTAL DAILY RADIO AVERAGE CONSUMPTION BY HOURS [OCT/DEC 2006 - APR/JUN 2011]

The total number of hours spent by the consumers registered for each broadcasting station, divided by the total number of consumers per station for all the yearly quarters from October-December 2006 are listed in Table 8.3 below.

Table 8.3: Total Daily Radio Average Consumption by Hours: By Station [Oct/Dec 2006 – Apr/Jun 2011]

|                         |              |              |              |              |              |              | -000         |              |              |              |              |              |              |              |              |              |              |              |              |
|-------------------------|--------------|--------------|------