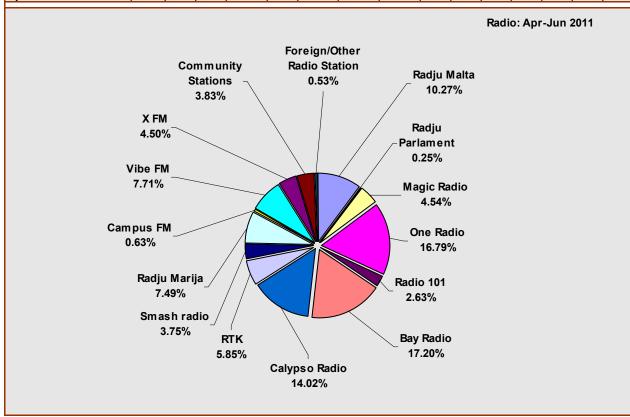

FIGURE 3.1: SAMPLE RADIO REACH BY QUARTERS [OCT/DEC 2006 - APR/JUN 2011]

The total number of radio listeners [i.e. excluding those who "do not listen to radio"; "did not remember"; "did not follow any particular radio station"; and "no reply" – **and excluding the amount of time followed by each listener**] were analysed by broadcasting station and the data is summerised in Table and Figure 3.2 below. This data gives the effective percentage of radio listeners that each radio broadcasting station has attracted. Similar to previous assessment periods the number of radio listeners captured by each broadcasting station has been maintained throughout with Bay Radio attaining the highest percentage average of 20.7% of total listeners; ONE Radio obtained the second overall average of 14.16%; while Calypso Radio attained the third best average audience reach of 10.74% of all radio listeners.

TABLE 3.2: RADIO REACH BY BROADCASTING STATION BY QUARTER [APR/Jun 2009, 2010, 2011]

|                          | Apr-Jun 2009 | Apr-Jun 2010 | Apr-Jun 2011 | Population |
|--------------------------|--------------|--------------|--------------|------------|
| [Weighted]               | %            | %            | - %          | · N        |
| Radju Malta              | 6.3          | 7.61         | 8.67         | 16,293     |
| Radju Parlament          | 0.8          | 0.48         | 0.32         | 606        |
| Magic Radio              | 6.6          | 7.95         | 6.39         | 12,023     |
| ONE Radio                | [2] 15.9     | [2] 12.82    | [2] 14.16    | 26,618     |
| Radio 101                | 4.3          | 4.26         | 3.15         | 5,928      |
| Bay Radio                | [1] 23.2     | [1] 20.13    | [1] 20.70    | 38,924     |
| Calypso Radio            | [3] 10.4     | [3] 10.33    | [3] 10.74    | 20,203     |
| RTK                      | 8.9          | 6.52         | 6.98         | 13,130     |
| Smash Radio              | 3.1          | 4.59         | 4.58         | 8,605      |
| Radju Marija             | 8.4          | 6.90         | 6.29         | 11,825     |
| Campus FM                | 0.9          | 0.63         | 1.12         | 2,102      |
| Vibe FM                  | 3.1          | 8.97         | 6.52         | 12,263     |
| XFM                      | 4.0          | 5.05         | 5.47         | 10,278     |
| Community Stations       | 3.0          | 2.99         | 3.31         | 6,231      |
| Foreign &/ Other Station | 0.9          | 0.76         | 1.59         | 2,997      |
|                          | 100.0%       | 100.0%       | 100.0%       | 188,025    |