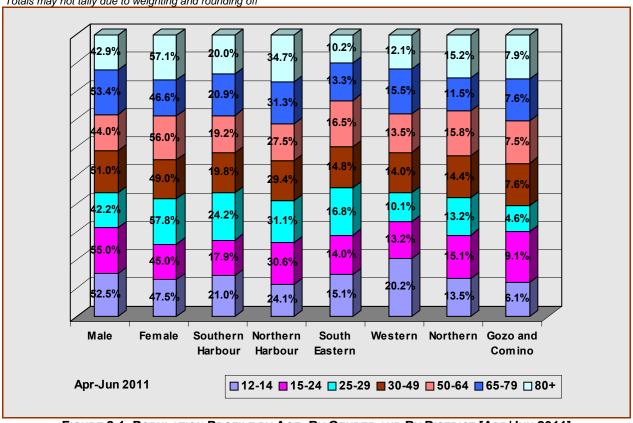

Tables and Figure 2.1 below give the profile of the sample by age group, by gender and district. Further details about sample distribution are given in Tables 1.1 to 1.3 in Part Two and Part Three of this report.

TABLE 2.1: POPULATION PROFILE BY AGE: BY GENDER AND BY DISTRICT [APR/JUN 2011]

|       |         | GEN     | DER     | DISTRICT |          |         |         |          |          |  |  |  |  |
|-------|---------|---------|---------|----------|----------|---------|---------|----------|----------|--|--|--|--|
| AGE   |         |         |         | SOUTHERN | Northern | South   |         |          | GOZO AND |  |  |  |  |
| GROUP | TOTAL   | MALE    | FEMALE  | HARBOUR  | HARBOUR  | EASTERN | WESTERN | NORTHERN | Соміно   |  |  |  |  |
| 12-14 | 21,029  | 11,035  | 9,994   | 4,408    | 5,071    | 3,177   | 4,252   | 2,836    | 1,285    |  |  |  |  |
|       | 5.7%    | 6.0%    | 5.4%    | 6.0%     | 4.7%     | 5.8%    | 8.2%    | 5.3%     | 4.6%     |  |  |  |  |
|       | 100.0%  | 52.5%   | 47.5%   | 21.0%    | 24.1%    | 15.1%   | 20.2%   | 13.5%    | 6.1%     |  |  |  |  |
| 15-24 | 60,722  | 33,379  | 27,344  | 10,855   | 18,608   | 8,530   | 8,024   | 9,165    | 5,541    |  |  |  |  |
|       | 16.4%   | 18.2%   | 14.7%   | 14.8%    | 17.1%    | 15.6%   | 15.5%   | 17.2%    | 19.8%    |  |  |  |  |
|       | 100.0%  | 55.0%   | 45.0%   | 17.9%    | 30.6%    | 14.0%   | 13.2%   | 15.1%    |          |  |  |  |  |
| 25-29 | 21,169  | 8,936   | 12,232  | 5,126    | 6,580    | 3,553   | 2,137   | 2,798    | 974      |  |  |  |  |
|       | 5.7%    | 4.9%    | 6.6%    | 7.0%     | 6.1%     | 6.5%    | 4.1%    | 5.3%     | 3.5%     |  |  |  |  |
|       | 100.0%  | 42.2%   | 57.8%   | 24.2%    | 31.1%    | 16.8%   | 10.1%   | 13.2%    | 4.6%     |  |  |  |  |
| 30-49 | 111,082 | 56,682  | 54,400  | 22,005   | 32,663   | 16,468  | 15,557  | 15,971   | 8,418    |  |  |  |  |
|       | 30.0%   | 31.0%   | 29.1%   | 30.0%    | 30.0%    | 30.1%   | 30.0%   | 30.0%    | 30.0%    |  |  |  |  |
|       | 100.0%  | 51.0%   | 49.0%   | 19.8%    | 29.4%    | 14.8%   | 14.0%   | 14.4%    | 7.6%     |  |  |  |  |
| 50-64 | 90,644  | 39,886  | 50,758  | 17,372   | 24,939   | 14,914  | 12,242  | 14,346   | 6,831    |  |  |  |  |
|       | 24.5%   | 21.8%   | 27.2%   | 23.7%    | 22.9%    | 27.2%   | 23.6%   | 27.0%    | 24.4%    |  |  |  |  |
|       | 100.0%  | 44.0%   | 56.0%   | 19.2%    | 27.5%    | 16.5%   | 13.5%   | 15.8%    | 7.5%     |  |  |  |  |
| 65-79 | 49,802  | 26,605  | 23,197  | 10,419   | 15,573   | 6,602   | 7,721   | 5,718    | 3,769    |  |  |  |  |
|       | 13.5%   | 14.5%   | 12.4%   | 14.2%    | 14.3%    | 12.0%   | 14.9%   | 10.8%    | 13.5%    |  |  |  |  |
|       | 100.0%  | 53.4%   | 46.6%   | 20.9%    | 31.3%    | 13.3%   | 15.5%   | 11.5%    |          |  |  |  |  |
| 80+   | 15,268  | 6,553   | 8,715   | 3,046    | 5,296    | 1,556   | 1,855   | 2,315    |          |  |  |  |  |
|       | 4.1%    | 3.6%    | 4.7%    | 4.2%     | 4.9%     | 2.8%    | 3.6%    | 4.4%     | 4.3%     |  |  |  |  |
|       | 100.0%  | 42.9%   | 57.1%   | 20.0%    | 34.7%    | 10.2%   | 12.1%   | 15.2%    | 7.9%     |  |  |  |  |
|       |         |         |         |          |          |         |         |          |          |  |  |  |  |
| Total | 369,716 | 183,076 | 186,640 | 73,232   | 108,731  | 54,800  |         | 53,149   | 28,018   |  |  |  |  |
|       | 100.0%  | 100.0%  | 100.0%  | 100.0%   | 100.0%   | 100.0%  | 100.0%  | 100.0%   | 100.0%   |  |  |  |  |
|       | 100.0%  | 49.5%   | 50.5%   | 19.8%    | 29.4%    | 14.8%   | 14.0%   | 14.4%    | 7.6%     |  |  |  |  |

[Count / Col% / Row %]

FIGURE 2.1: POPULATION PROFILE BY AGE: BY GENDER AND BY DISTRICT [APR/JUN 2011]