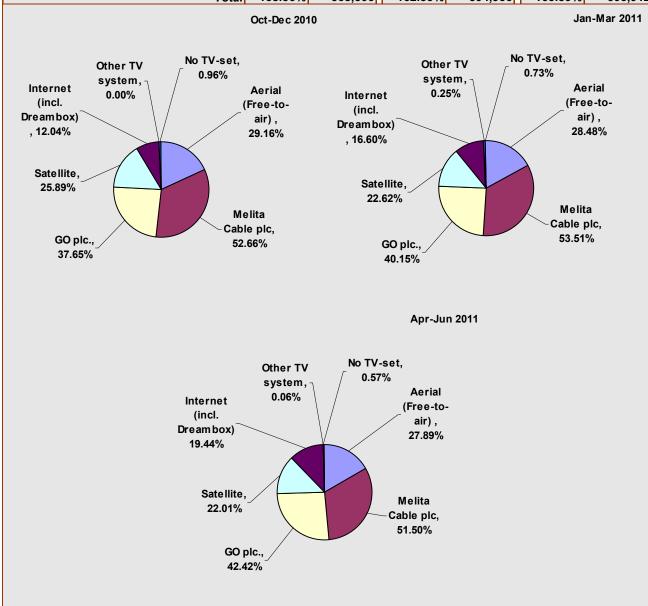

| 196,113   | 51.50%  | 190,394   |
| GO installed at home                   | 37.65%  | 135,166   | 40.15%  | 147,161   | 42.42%  | 156,845   |
| Satellite installed at home            | 25.89%  | 92,947    | 22.62%  | 82,921    | 22.01%  | 81,372    |
| Internet (incl. Dreambox decoder)      | 12.04%  | 43,217    | 16.60%  | 60,822    | 19.44%  | 71,857    |
| Other TV system installed at home      | 0.00%   | 0         | 0.25%   | 914       | 0.06%   | 212       |
| Sub-Total                              | 157.40% | 565,053   | 161.61% | 592,293   | 163.31% | 603,794   |
| No TV at home                          | 0.96%   | 3,453     | 0.73%   | 2,663     | 0.57%   | 2,118     |
| Total                                  | 158.36% | 568,506   | 162.33% | 594,956   | 163.89% | 605,912   |



FIGURE 4.2: TV RECEPTION SYSTEM BY QUARTER [OCT/DEC 2010 - APR/JUN 2011]

19

<sup>&</sup>lt;sup>1</sup> At the time of writing, Press Release No 1500 issued by the Parliamentary Secretary for Tourism on 5<sup>th</sup> August stated that six local TV stations [TVM, E22, Favourite Channel, Net TV, ONE, and Smash] can be simultaneously viewed by consumers on the new free-to-air digital platform as well as on the analogue platform which will be switched-off at a future date.

# 4.2.1 TV Reception Platform by Gender, Age Groups and District

There was very little gender difference in the types of television reception used except for "Other TV Systems" which did not register any amounts. Internet TV viewing was highest with the 15-24 year olds [35.3%] followed by the 30-49 year olds [29.8%];