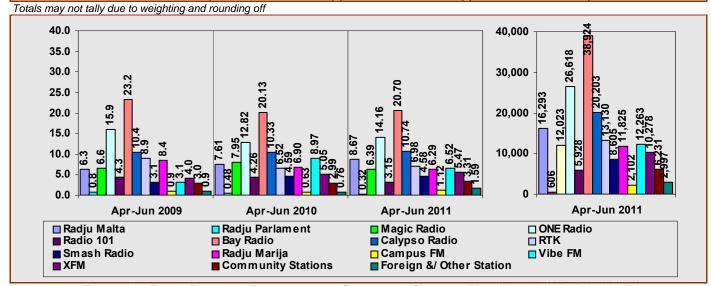

FIGURE 3.1: SAMPLE RADIO REACH BY QUARTERS [OCT/DEC 2006 - APR/JUN 2011]

The total number of radio listeners [i.e. excluding those who "do not listen to radio"; "did not remember"; "did not follow any particular radio station"; and "no reply" – **and excluding the amount of time followed by each listener**] were analysed by broadcasting station and the data is summerised in Table and Figure 3.2 below. This data gives the effective percentage of radio listeners that each radio broadcasting station has attracted. Similar to previous assessment periods the number of radio listeners captured by each broadcasting station has been maintained throughout with Bay Radio attaining the highest percentage average of 20.7% of total listeners; ONE Radio obtained the second overall average of 14.16%; while Calypso Radio attained the third best average audience reach of 10.74% of all radio listeners.

TABLE 3.2: RADIO REACH BY BROADCASTING STATION BY QUARTER [APR/Jun 2009, 2010, 2011]

|                          | Apr-Jun 2009 | Apr-Jun 2010 | Apr-Jun 2011 | Population |
|--------------------------|--------------|--------------|--------------|------------|
| [Weighted]               | %            | %            | - %          | · N        |
| Radju Malta              | 6.3          | 7.61         | 8.67         | 16,293     |
| Radju Parlament          | 0.8          | 0.48         | 0.32         | 606        |
| Magic Radio              | 6.6          | 7.95         | 6.39         | 12,023     |
| ONE Radio                | [2] 15.9     | [2] 12.82    | [2] 14.16    | 26,618     |
| Radio 101                | 4.3          | 4.26         | 3.15         | 5,928      |
| Bay Radio                | [1] 23.2     | [1] 20.13    | [1] 20.70    | 38,924     |
| Calypso Radio            | [3] 10.4     | [3] 10.33    | [3] 10.74    | 20,203     |
| RTK                      | 8.9          | 6.52         | 6.98         | 13,130     |
| Smash Radio              | 3.1          | 4.59         | 4.58         | 8,605      |
| Radju Marija             | 8.4          | 6.90         | 6.29         | 11,825     |
| Campus FM                | 0.9          | 0.63         | 1.12         | 2,102      |
| Vibe FM                  | 3.1          | 8.97         | 6.52         | 12,263     |
| XFM                      | 4.0          | 5.05         | 5.47         | 10,278     |
| Community Stations       | 3.0          | 2.99         | 3.31         | 6,231      |
| Foreign &/ Other Station | 0.9          | 0.76         | 1.59         | 2,997      |
|                          | 100.0%       | 100.0%       | 100.0%       | 188,025    |

FIGURE 3.2 RADIO REACH BY BROADCASTING STATION BY QUARTER [APR/JUN 2009, 2010, 2011]

Bay Radio has been maintaining its prime position since October-December 2008 taking the highest amount of radio listeners from ONE Radio; increasing its share by 2.75% over the previous assessment period of January-March 2011. Table and Figure 3.3 below detail radio reach by quarter for October-December 2007 to 2010.