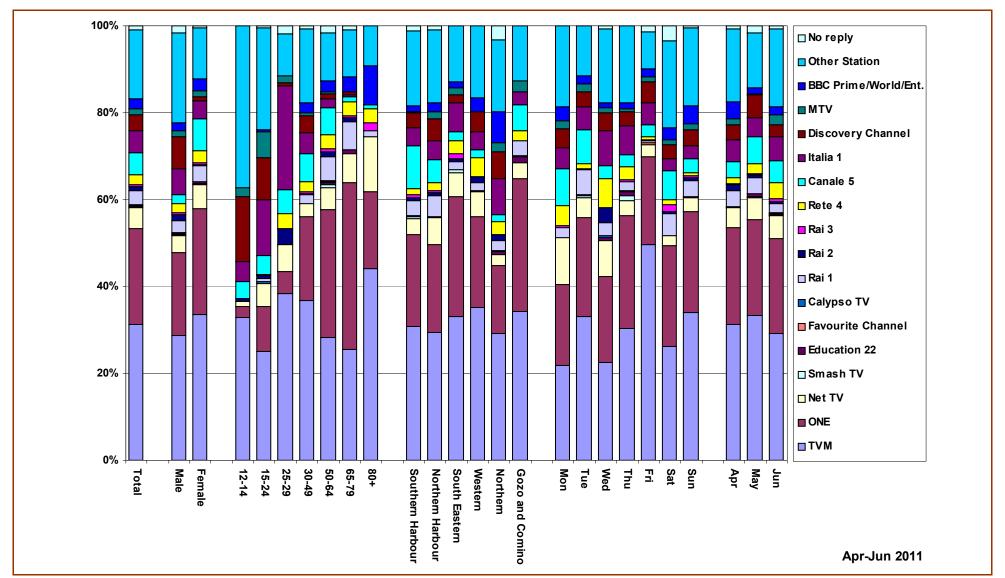

# RADIO AND TELEVISION AUDIENCES MALTA APRIL – JUNE 2011

MARIO AXIAK B.A. (HONS.), M.B.A. (MAASTRICHT), M.I.M
HEAD RESEARCH & COMMUNICATIONS
BROADCASTING AUTHORITY
7 MILE END ROAD
HAMRUN HMR 1719

**AUGUST 2011** 