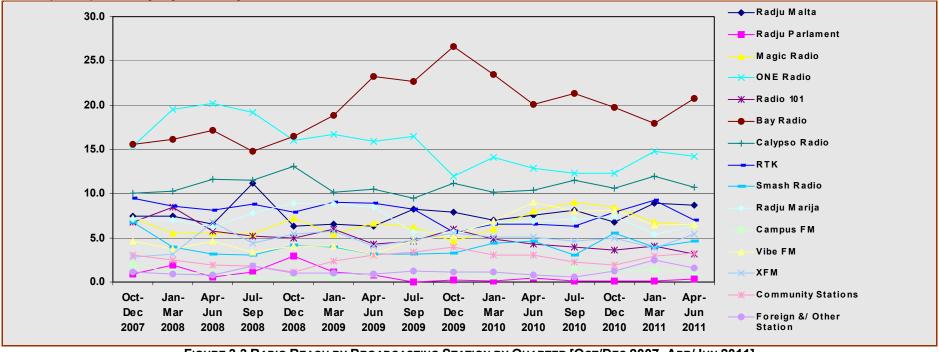

FIGURE 3.2 RADIO REACH BY BROADCASTING STATION BY QUARTER [APR/JUN 2009, 2010, 2011]

Bay Radio has been maintaining its prime position since October-December 2008 taking the highest amount of radio listeners from ONE Radio; increasing its share by 2.75% over the previous assessment period of January-March 2011. Table and Figure 3.3 below detail radio reach by quarter for October-December 2007 to 2010.

TABLE 3.3: RADIO REACH BY BROADCASTING STATION BY QUARTER [OCT/DEC 2007- APR/JUN 2011]

|                         | Oct-Dec | Jan-Mar | Apr-Jun | Jul-Sep | Oct-Dec | Jan-Mar | Apr-Jun | Jul-Sep | Oct-Dec | Jan-Mar | Apr-Jun | Jul-Sep | Oct-Dec | Jan-Mar | Apr-Jun |
|-------------------------|---------|---------|---------|---------|---------|---------|---------|---------|---------|---------|---------|---------|---------|---------|---------|
|                         | 2007    | 2008    | 2008    | 2008    | 2008    | 2009    | 2009    | 2009    | 2009    | 2010    | 2010    | 2010    | 2010    | 2011    | 2011    |
| Radju Malta             | 7.5     | 7.5     | 6.5     | 11.2    | 6.3     | 6.6     | 6.3     | 8.28    | 7.89    | 6.98    | 7.61    | 8.14    | 6.80    | 8.91    | 8.67    |
| Radju Parlament         | 0.9     | 2.0     |         |         | 3.0     | 1.1     | 0.8     | 0.00    | 0.20    | 0.10    | 0.48    | 0.13    | 0.08    | 0.09    | 0.32    |
| Magic Radio             | 7.2     | 5.5     | 5.5     | 5.4     | 7.2     | 5.4     | 6.6     | 6.21    | 4.61    | 5.99    | 7.95    | 9.07    | 8.48    | 6.72    | 6.39    |
| ONE Radio               | 15.3    | 19.5    | 20.2    | 19.2    | 16.0    | 16.7    | 15.9    | 16.46   | 11.93   | 14.14   | 12.82   | 12.34   | 12.28   | 14.76   | 14.16   |
| Radio 101               | 6.7     | 8.4     | 5.8     | 5.1     | 4.9     | 6.0     | 4.3     | 4.66    | 6.03    | 4.84    | 4.26    | 3.97    | 3.60    | 4.04    | 3.15    |
| Bay Radio               | 15.5    | 16.2    | 17.1    | 14.8    | 16.4    | 18.8    | 23.2    | 22.67   | 26.56   | 23.46   | 20.13   | 21.34   | 19.76   | 17.95   | 20.70   |
| Calypso Radio           | 10.0    | 10.3    | 11.6    | 11.6    | 13.1    | 10.1    | 10.4    | 9.42    | 11.12   | 10.11   | 10.33   | 11.48   | 10.65   | 11.99   | 10.74   |
| RTK                     | 9.4     | 8.6     | 8.1     | 8.8     | 7.9     | 9.0     | 8.9     | 8.18    | 5.69    | 6.54    | 6.52    | 6.35    | 7.88    | 9.22    | 6.98    |
| Smash Radio             | 6.7     | 3.9     | 3.2     | 3.1     | 4.1     | 3.9     | 3.1     | 3.11    | 3.25    | 4.41    | 4.59    | 3.02    | 5.57    | 3.94    | 4.58    |
| Radju Marija            | 7.1     | 7.0     | 6.2     | 7.8     | 9.0     | 8.8     | 8.4     | 5.59    | 5.64    | 6.62    | 6.90    | 7.13    | 7.43    | 5.41    | 6.29    |
| Campus FM               | 2.0     | 1.1     | 1.0     | 0.5     | 0.5     | 0.6     | 0.9     | 1.24    | 1.22    | 0.71    | 0.63    | 1.56    | 1.26    | 1.31    | 1.12    |
| Vibe FM                 | 4.7     | 3.7     | 4.7     | 3.4     | 4.0     | 4.0     | 3.1     | 4.76    | 5.27    | 6.86    | 8.97    | 8.02    | 8.10    | 6.43    | 6.52    |
| XFM                     | 2.8     | 3.2     | 6.8     | 4.3     | 5.4     | 5.7     | 4.0     | 4.76    | 5.55    | 5.08    | 5.05    | 4.58    | 4.96    | 3.82    | 5.47    |
| Community Stations      | 3.1     | 2.4     | 2.0     | 1.8     | 1.1     | 2.3     | 3.0     | 3.42    | 3.90    | 3.01    | 2.99    | 2.28    | 1.92    | 2.90    | 3.31    |
| Foreign &/Other Station | 1.1     | 0.9     | 0.7     | 1.8     | 1.0     | 1.0     | 0.9     | 1.24    | 1.15    | 1.16    | 0.76    | 0.60    | 1.21    | 2.52    | 1.59    |
|                         | 100.0   | 100.0   | 100.0   | 100.0   | 100.0   | 100.0   | 100.0   | 100.0   | 100.0   | 100.0   | 100.0   | 100.0   | 100.0   | 100.0   | 100.0   |

FIGURE 3.3 RADIO REACH BY BROADCASTING STATION BY QUARTER [OCT/DEC 2007- APR/JUN 2011]