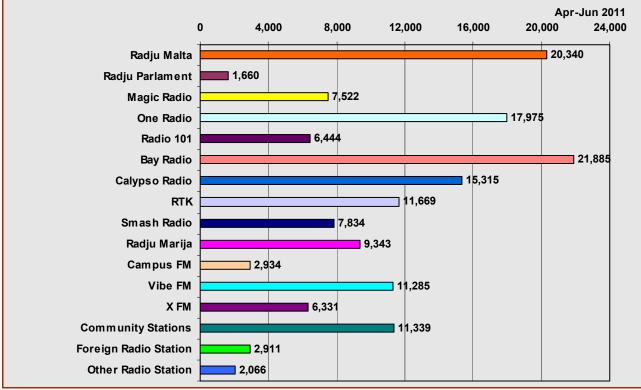

FIGURE 3.1: SAMPLE RADIO REACH BY QUARTERS [OCT/DEC 2006 - APR/JUN 2011]

The total number of radio listeners [i.e. excluding those who "do not listen to radio"; "did not remember"; "did not follow any particular radio station"; and "no reply" – **and excluding the amount of time followed by each listener**] were analysed by broadcasting station and the data is summerised in Table and Figure 3.2 below. This data gives the effective percentage of radio listeners that each radio broadcasting station has attracted. Similar to previous assessment periods the number of radio listeners captured by each broadcasting station has been maintained throughout with Bay Radio attaining the highest percentage average of 20.7% of total listeners; ONE Radio obtained the second overall average of 14.16%; while Calypso Radio attained the third best average audience reach of 10.74% of all radio listeners.

FIGURE 3.2 RADIO REACH BY BROADCASTING STATION BY QUARTER [APR/JUN 2009, 2010, 2011]

Bay Radio has been maintaining its prime position since October-December 2008 taking the highest amount of radio listeners from ONE Radio; increasing its share by 2.75% over the previous assessment period of January-March 2011. Table and Figure 3.3 below detail radio reach by quarter for October-December 2007 to 2010.