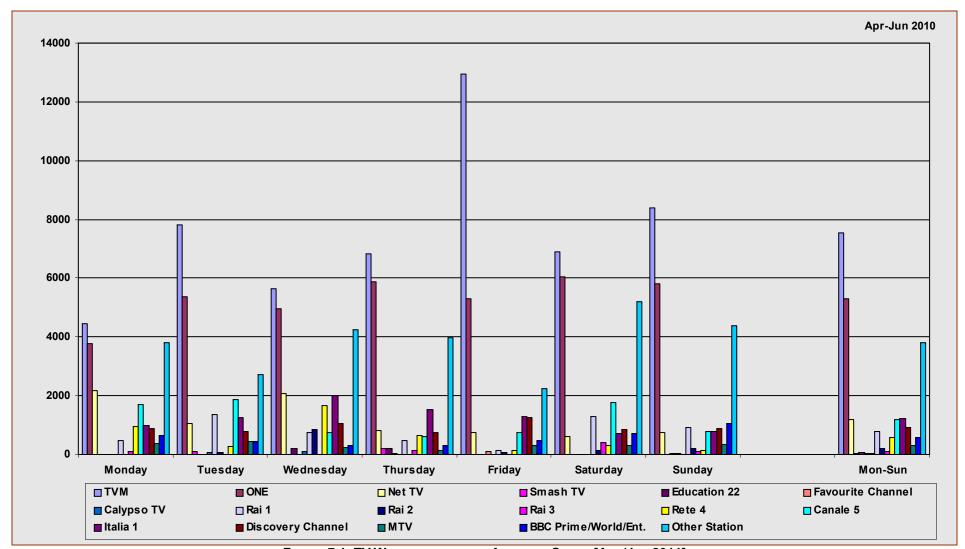

#### 3.1 Radio Reach

This data has been repeatedly monitored since October 2006. Radio zapping with "No Particular Radio Station" has maintained the less than 10% of all those interviewed – reaching its lowest mark of 1.034% during the assessment period October-December 2009; while regular radio listening has maintained the just over the 50% level since July-September 2009. There was a 2.5% decrease of radio listeners over the previous assessment period of January-March 2011.; and there was a 3.82% decrease over the same period last year – see summary Table and Figure 3.1 below and Tables 3.1-3 in Part Two and Part Three.

FIGURE 3.1: SAMPLE RADIO REACH BY QUARTERS [OCT/DEC 2006 - APR/JUN 2011]

The total number of radio listeners [i.e. excluding those who "do not listen to radio"; "did not remember"; "did not follow any particular radio station"; and "no reply" – **and excluding the amount of time followed by each listener**] were analysed by broadcasting station and the data is summerised in Table and Figure 3.2 below. This data gives the effective percentage of radio listeners that each radio broadcasting station has attracted. Similar to previous assessment periods the number of radio listeners captured by each broadcasting station has been maintained throughout with Bay Radio attaining the highest percentage average of 20.7% of total listeners; ONE Radio obtained the second overall average of 14.16%; while Calypso Radio attained the third best average audience reach of 10.74% of all radio listeners.