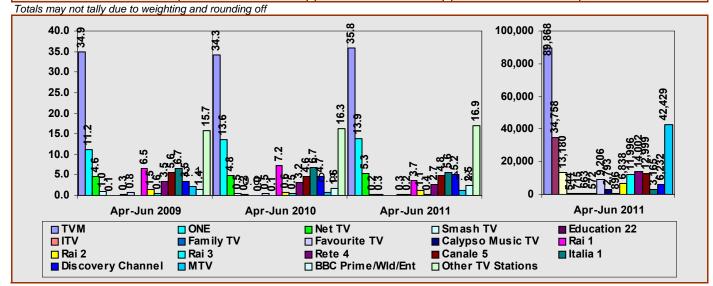

FIGURE 3.1: SAMPLE RADIO REACH BY QUARTERS [OCT/DEC 2006 - APR/JUN 2011]

The total number of radio listeners [i.e. excluding those who "do not listen to radio"; "did not remember"; "did not follow any particular radio station"; and "no reply" – **and excluding the amount of time followed by each listener**] were analysed by broadcasting station and the data is summerised in Table and Figure 3.2 below. This data gives the effective percentage of radio listeners that each radio broadcasting station has attracted. Similar to previous assessment periods the number of radio listeners captured by each broadcasting station has been maintained throughout with Bay Radio attaining the highest percentage average of 20.7% of total listeners; ONE Radio obtained the second overall average of 14.16%; while Calypso Radio attained the third best average audience reach of 10.74% of all radio listeners.

TABLE 3.2: RADIO REACH BY BROADCASTING STATION BY QUARTER [APR/Jun 2009, 2010, 2011]

|                          | Apr-Jun 2009 | Apr-Jun 2010 | Apr-Jun 2011 | Population |
|--------------------------|--------------|--------------|--------------|------------|
| [Weighted]               | %            | %            | - %          | · N        |
| Radju Malta              | 6.3          | 7.61         | 8.67         | 16,293     |
| Radju Parlament          | 0.8          | 0.48         | 0.32         | 606        |
| Magic Radio              | 6.6          | 7.95         | 6.39         | 12,023     |
| ONE Radio                | [2] 15.9     | [2] 12.82    | [2] 14.16    | 26,618     |
| Radio 101                | 4.3          | 4.26         | 3.15         | 5,928      |
| Bay Radio                | [1] 23.2     | [1] 20.13    | [1] 20.70    | 38,924     |
| Calypso Radio            | [3] 10.4     | [3] 10.33    | [3] 10.74    | 20,203     |
| RTK                      | 8.9          | 6.52         | 6.98         | 13,130     |
| Smash Radio              | 3.1          | 4.59         | 4.58         | 8,605      |
| Radju Marija             | 8.4          | 6.90         | 6.29         | 11,825     |
| Campus FM                | 0.9          | 0.63         | 1.12         | 2,102      |
| Vibe FM                  | 3.1          | 8.97         | 6.52         | 12,263     |
| XFM                      | 4.0          | 5.05         | 5.47         | 10,278     |
| Community Stations       | 3.0          | 2.99         | 3.31         | 6,231      |
| Foreign &/ Other Station | 0.9          | 0.76         | 1.59         | 2,997      |
|                          | 100.0%       | 100.0%       | 100.0%       | 188,025    |

FIGURE 3.2 RADIO REACH BY BROADCASTING STATION BY QUARTER [APR/JUN 2009, 2010, 2011]

Bay Radio has been maintaining its prime position since October-December 2008 taking the highest amount of radio listeners from ONE Radio; increasing its share by 2.75% over the previous assessment period of January-March 2011. Table and Figure 3.3 below detail radio reach by quarter for October-December 2007 to 2010.

TABLE 3.3: RADIO REACH BY BROADCASTING STATION BY QUARTER [OCT/DEC 2007- APR/JUN 2011]

|                         | Oct-Dec | Jan-Mar | Apr-Jun | Jul-Sep | Oct-Dec | Jan-Mar | Apr-Jun | Jul-Sep | Oct-Dec | Jan-Mar | Apr-Jun | Jul-Sep | Oct-Dec | Jan-Mar | Apr-Jun |
|-------------------------|---------|---------|---------|---------|---------|---------|---------|---------|---------|---------|---------|---------|---------|---------|---------|
|                         | 2007    | 2008    | 2008    | 2008    | 2008    | 2009    | 2009    | 2009    | 2009    | 2010    | 2010    | 2010    | 2010    | 2011    | 2011    |
| Radju Malta             | 7.5     | 7.5     | 6.5     | 11.2    | 6.3     | 6.6     | 6.3     | 8.28    | 7.89    | 6.98    | 7.61    | 8.14    | 6.80    | 8.91    | 8.67    |
| Radju Parlament         | 0.9     | 2.0     |         |         | 3.0     | 1.1     | 0.8     | 0.00    | 0.20    | 0.10    | 0.48    | 0.13    | 0.08    | 0.09    | 0.32    |
| Magic Radio             | 7.2     | 5.5     | 5.5     | 5.4     | 7.2     | 5.4     | 6.6     | 6.21    | 4.61    | 5.99    | 7.95    | 9.07    | 8.48    | 6.72    | 6.39    |
| ONE Radio               | 15.3    | 19.5    | 20.2    | 19.2    | 16.0    | 16.7    | 15.9    | 16.46   | 11.93   | 14.14   | 12.82   | 12.34   | 12.28   | 14.76   | 14.16   |
| Radio 101               | 6.7     | 8.4     | 5.8     | 5.1     | 4.9     | 6.0     | 4.3     | 4.66    | 6.03    | 4.84    | 4.26    | 3.97    | 3.60    | 4.04    | 3.15    |
| Bay Radio               | 15.5    | 16.2    | 17.1    | 14.8    | 16.4    | 18.8    | 23.2    | 22.67   | 26.56   | 23.46   | 20.13   | 21.34   | 19.76   | 17.95   | 20.70   |
| Calypso Radio           | 10.0    | 10.3    | 11.6    | 11.6    | 13.1    | 10.1    | 10.4    | 9.42    | 11.12   | 10.11   | 10.33   | 11.48   | 10.65   | 11.99   | 10.74   |
| RTK                     | 9.4     | 8.6     | 8.1     | 8.8     | 7.9     | 9.0     | 8.9     | 8.18    | 5.69    | 6.54    | 6.52    | 6.35    | 7.88    | 9.22    | 6.98    |
| Smash Radio             | 6.7     | 3.9     | 3.2     | 3.1     | 4.1     | 3.9     | 3.1     | 3.11    | 3.25    | 4.41    | 4.59    | 3.02    | 5.57    | 3.94    | 4.58    |
| Radju Marija            | 7.1     | 7.0     | 6.2     | 7.8     | 9.0     | 8.8     | 8.4     | 5.59    | 5.64    | 6.62    | 6.90    | 7.13    | 7.43    | 5.41    | 6.29    |
| Campus FM               | 2.0     | 1.1     | 1.0     | 0.5     | 0.5     | 0.6     | 0.9     | 1.24    | 1.22    | 0.71    | 0.63    | 1.56    | 1.26    | 1.31    | 1.12    |
| Vibe FM                 | 4.7     | 3.7     | 4.7     | 3.4     | 4.0     | 4.0     | 3.1     | 4.76    | 5.27    | 6.86    | 8.97    | 8.02    | 8.10    | 6.43    | 6.52    |
| XFM                     | 2.8     | 3.2     | 6.8     | 4.3     | 5.4     | 5.7     | 4.0     | 4.76    | 5.55    | 5.08    | 5.05    | 4.58    | 4.96    | 3.82    | 5.47    |
| Community Stations      | 3.1     | 2.4     | 2.0     | 1.8     | 1.1     | 2.3     | 3.0     | 3.42    | 3.90    | 3.01    | 2.99    | 2.28    | 1.92    | 2.90    | 3.31    |
| Foreign &/Other Station | 1.1     | 0.9     | 0.7     | 1.8     | 1.0     | 1.0     | 0.9     | 1.24    | 1.15    | 1.16    | 0.76    | 0.60    | 1.21    | 2.52    | 1.59    |
|                         | 100.0   | 100.0   | 100.0   | 100.0   | 100.0   | 100.0   | 100.0   | 100.0   | 100.0   | 100.0   | 100.0   | 100.0   | 100.0   | 100.0   | 100.0   |

FIGURE 3.3 RADIO REACH BY BROADCASTING STATION BY QUARTER [OCT/DEC 2007- APR/JUN 2011]