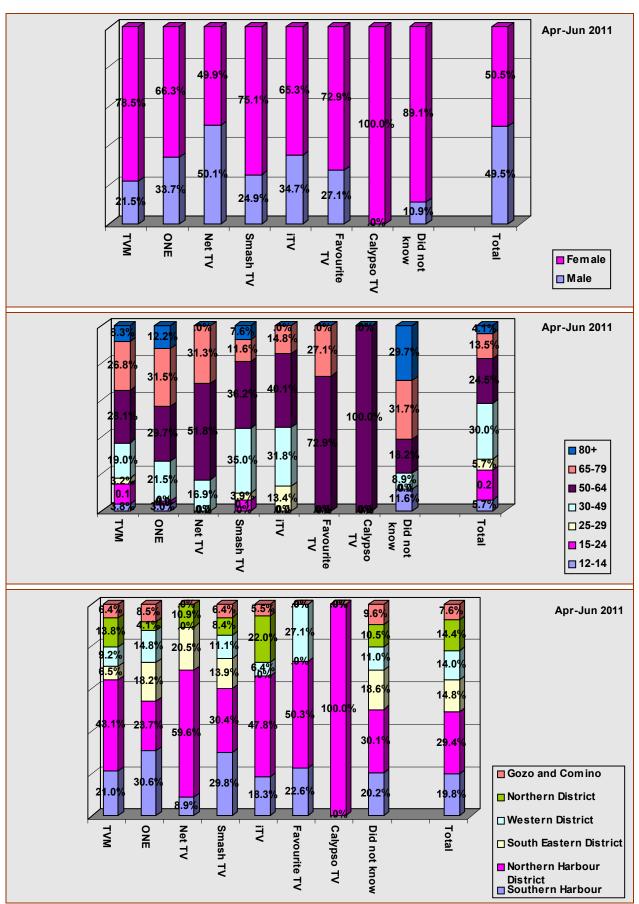

## 3.1.1 Radio Reach by Gender, by Age Groups, and by District

For this assessment period, Bay Radio was the most preferred station, exceeding the second preferred station, ONE Radio, by 6.54%; while Calypso Radio was the third most preferred station following ONE Radio by 2.42%. These rankings are not the same for both Males and Female listeners – while Bay Radio and ONE Radio were the first and second most preferred stations respectively for both gender, Radju Malta was the third most preferred for female audiences while Calypso Radio was the third most followed by male listeners. While the differences between gender for each broadcasting station is minimal and generally does not exceed the margin of error of ± 2.26% of note are the audiences of Vibe FM where males exceed females by 6.28% while females exceed male audiences of Radju Marija by 5.69% and those of Radju Malta by 4.6%.

Analysed by age groups, there is a consistent marked distinction between those under 50 years old and those 50+ years old: while the former's preferences centre on music radio stations, those over 50 years old prefer more diverse-programme based radio stations. For this period this trend continued with Bay Radio attracting nearly half of all the audiences under 50 years old. The second and third pererences of all the lower four age-groups went to different stations as Vibe [second for 15-24 and 25-29]; Magic Radio [second for 30-49 and third for 12-14]; ONE Radio [second for 12-14]; and Smash Radio and XFM [third for 25-29 and third for 15-24 respectively. For all those over 50 years old, the first preference went to ONE Radio; followed by Calypso Radio [second for 50-64], Radju Malta [second for 65-79] and Radju Marija [second for 80+]. Radju Malta was also the third preferred station for 50-64 and for 80+; while Radju Marija was the third preferred station for the 65-79.

The following was reported in the previous Assessment for January-March 2011: "Analysed by district, Bay Radio was the most preferred station in four districts and the second most preferred station in the other two districts [Southern Harbour and South Eastern]; while ONE Radio was the most preferred station in the latter two districts – see Table 3.4 below." – this still holds true for this assessment period.

Similarly for Gozo & Comino it was formerly reported that "while in previous assessments radio reach was always highest for either Radio Marija and/or RTK, both religious-oriented broadcasting stations, the trend for lighter radio programmes on other stations registered for April-June 2010 seems to be taking hold of radio listeners" – this trend has continued on in Gozo & Comino where lighter-content stations have attained higher percentages of audiences. On the other hand, Community Radio Stations in Gozo, which are all parrochial, have twice the percentage audience share attained in the other five districts.