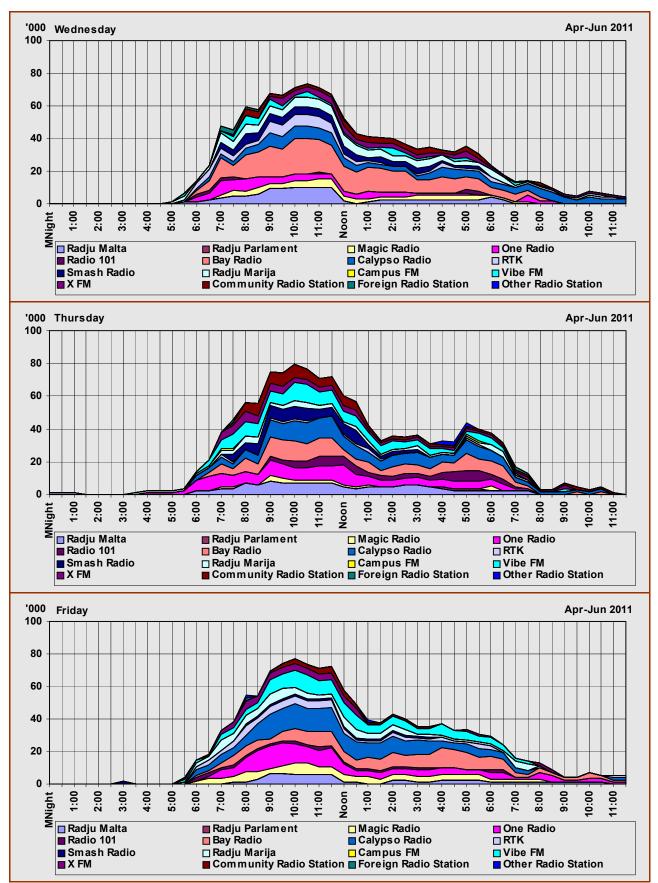

TABLE 3.4: RADIO REACH BY BROADCASTING STATION: BY GENDER, BY AGE GROUP, AND BY DISTRICT [APR/JUN 2011]

Gender Age Group Districts

| Nadiu Parlament   0.32   0.25                                                                                                                                                                                                                                                                                                                                                                                                                                                                                                                                                                                                                                                                                                                                                                                                                                                                                                                                                                                                                                                                                                                                                                                                                                                                                                                                                                                                                                                                                                                                                                                                                                                                                                                                                                                                                                                                                                                                                                                                                                                                                                  |                    |          | Ger      | ider     |          |          |          | lge Grou | p        |          |          | Districts |          |          |          |          |          |
|--------------------------------------------------------------------------------------------------------------------------------------------------------------------------------------------------------------------------------------------------------------------------------------------------------------------------------------------------------------------------------------------------------------------------------------------------------------------------------------------------------------------------------------------------------------------------------------------------------------------------------------------------------------------------------------------------------------------------------------------------------------------------------------------------------------------------------------------------------------------------------------------------------------------------------------------------------------------------------------------------------------------------------------------------------------------------------------------------------------------------------------------------------------------------------------------------------------------------------------------------------------------------------------------------------------------------------------------------------------------------------------------------------------------------------------------------------------------------------------------------------------------------------------------------------------------------------------------------------------------------------------------------------------------------------------------------------------------------------------------------------------------------------------------------------------------------------------------------------------------------------------------------------------------------------------------------------------------------------------------------------------------------------------------------------------------------------------------------------------------------------|--------------------|----------|----------|----------|----------|----------|----------|----------|----------|----------|----------|-----------|----------|----------|----------|----------|----------|
| Radju Malia                                                                                                                                                                                                                                                                                                                                                                                                                                                                                                                                                                                                                                                                                                                                                                                                                                                                                                                                                                                                                                                                                                                                                                                                                                                                                                                                                                                                                                                                                                                                                                                                                                                                                                                                                                                                                                                                                                                                                                                                                                                                                                                    |                    |          |          |          |          |          |          |          |          |          |          | Southern  |          |          |          |          |          |
| Nadip Parlament   0.32   0.25                                                                                                                                                                                                                                                                                                                                                                                                                                                                                                                                                                                                                                                                                                                                                                                                                                                                                                                                                                                                                                                                                                                                                                                                                                                                                                                                                                                                                                                                                                                                                                                                                                                                                                                                                                                                                                                                                                                                                                                                                                                                                                  | [Weighted]         |          | Male     |          |          |          |          |          |          |          |          |           |          |          |          |          |          |
| Magíc Radio   6.39   5.75   7.09   31.691   3.98   1.82   [2]12.87   5.34   0.66   6.73   7.23   4.34   9.62   6.06   0.00   DME Radio   [2]14.16   [2]14.70   [2]13.58   3.03   3.29   3.07   0.58   1.82   3.81   4.94   1.36   7.95   2.17   2.73   2.76   3.85   3.85   2.83   7.52   Say Radio   [3]10.74   [3]11.05   10.42   10.40   10.45   10.40   10.45   10.40   10.45   10.40   10.45   10.40   10.45   10.40   10.45   10.40   10.45   10.40   10.45   10.40   10.45   10.40   10.45   10.40   10.45   10.40   10.45   10.40   10.45   10.40   10.45   10.40   10.45   10.40   10.45   10.45   10.45   10.45   10.45   10.45   10.45   10.45   10.45   10.45   10.45   10.45   10.45   10.45   10.45   10.45   10.45   10.45   10.45   10.45   10.45   10.45   10.45   10.45   10.45   10.45   10.45   10.45   10.45   10.45   10.45   10.45   10.45   10.45   10.45   10.45   10.45   10.45   10.45   10.45   10.45   10.45   10.45   10.45   10.45   10.45   10.45   10.45   10.45   10.45   10.45   10.45   10.45   10.45   10.45   10.45   10.45   10.45   10.45   10.45   10.45   10.45   10.45   10.45   10.45   10.45   10.45   10.45   10.45   10.45   10.45   10.45   10.45   10.45   10.45   10.45   10.45   10.45   10.45   10.45   10.45   10.45   10.45   10.45   10.45   10.45   10.45   10.45   10.45   10.45   10.45   10.45   10.45   10.45   10.45   10.45   10.45   10.45   10.45   10.45   10.45   10.45   10.45   10.45   10.45   10.45   10.45   10.45   10.45   10.45   10.45   10.45   10.45   10.45   10.45   10.45   10.45   10.45   10.45   10.45   10.45   10.45   10.45   10.45   10.45   10.45   10.45   10.45   10.45   10.45   10.45   10.45   10.45   10.45   10.45   10.45   10.45   10.45   10.45   10.45   10.45   10.45   10.45   10.45   10.45   10.45   10.45   10.45   10.45   10.45   10.45   10.45   10.45   10.45   10.45   10.45   10.45   10.45   10.45   10.45   10.45   10.45   10.45   10.45   10.45   10.45   10.45   10.45   10.45   10.45   10.45   10.45   10.45   10.45   10.45   10.45   10.45   10.45   10.45   10.45   10.45   10.45   10.45   10.45   10 | Radju Malta        | 8.67     | 6.45     | [3]11.05 |          |          |          |          | [3]13.16 | [2]21.39 | [3]17.80 |           |          |          |          |          |          |
| DNE Radio                                                                                                                                                                                                                                                                                                                                                                                                                                                                                                                                                                                                                                                                                                                                                                                                                                                                                                                                                                                                                                                                                                                                                                                                                                                                                                                                                                                                                                                                                                                                                                                                                                                                                                                                                                                                                                                                                                                                                                                                                                                                                                                      | Radju Parlament    |          | 0.25     | 0.41     | 0.00     | 0.66     |          |          | 0.00     |          | 0.00     | 0.45      | 0.35     | 0.00     | 0.90     | 0.00     | 0.00     |
| Radio 101                                                                                                                                                                                                                                                                                                                                                                                                                                                                                                                                                                                                                                                                                                                                                                                                                                                                                                                                                                                                                                                                                                                                                                                                                                                                                                                                                                                                                                                                                                                                                                                                                                                                                                                                                                                                                                                                                                                                                                                                                                                                                                                      | Magic Radio        | 6.39     | 5.75     | 7.09     | [3] 6.91 | 3.98     | 1.82     | [2]12.87 | 5.34     | 0.66     | 2.86     | 6.73      |          |          |          |          |          |
| Say Radio   1120,70   1121-21   1120 de   1160 ft   1160 | ONE Radio          | [2]14.16 | [2]14.70 | [2]13.58 | [2] 9.86 | 3.26     | 5.29     | 10.12    | [1]20.92 | [1]27.03 | [1]22.42 | [1]17.23  | [2]12.42 | [1]21.65 | [3]10.88 | [3] 9.18 | [2]16.41 |
| Carlypso Radio   3]10,74   3]10,76   10,42   0.00   5.12   1.97   3]12,78   2]18,08   11.30   2.70   3]14,06   3]19,73   3]11,16   9.43   9.14   3]12,08   7.72   2.52   3.049   0.00   0.00   0.00   0.00   0.00   0.00   0.00   0.00   0.00   0.00   0.00   0.00   0.00   0.00   0.00   0.00   0.00   0.00   0.00   0.00   0.00   0.00   0.00   0.00   0.00   0.00   0.00   0.00   0.00   0.00   0.00   0.00   0.00   0.00   0.00   0.00   0.00   0.00   0.00   0.00   0.00   0.00   0.00   0.00   0.00   0.00   0.00   0.00   0.00   0.00   0.00   0.00   0.00   0.00   0.00   0.00   0.00   0.00   0.00   0.00   0.00   0.00   0.00   0.00   0.00   0.00   0.00   0.00   0.00   0.00   0.00   0.00   0.00   0.00   0.00   0.00   0.00   0.00   0.00   0.00   0.00   0.00   0.00   0.00   0.00   0.00   0.00   0.00   0.00   0.00   0.00   0.00   0.00   0.00   0.00   0.00   0.00   0.00   0.00   0.00   0.00   0.00   0.00   0.00   0.00   0.00   0.00   0.00   0.00   0.00   0.00   0.00   0.00   0.00   0.00   0.00   0.00   0.00   0.00   0.00   0.00   0.00   0.00   0.00   0.00   0.00   0.00   0.00   0.00   0.00   0.00   0.00   0.00   0.00   0.00   0.00   0.00   0.00   0.00   0.00   0.00   0.00   0.00   0.00   0.00   0.00   0.00   0.00   0.00   0.00   0.00   0.00   0.00   0.00   0.00   0.00   0.00   0.00   0.00   0.00   0.00   0.00   0.00   0.00   0.00   0.00   0.00   0.00   0.00   0.00   0.00   0.00   0.00   0.00   0.00   0.00   0.00   0.00   0.00   0.00   0.00   0.00   0.00   0.00   0.00   0.00   0.00   0.00   0.00   0.00   0.00   0.00   0.00   0.00   0.00   0.00   0.00   0.00   0.00   0.00   0.00   0.00   0.00   0.00   0.00   0.00   0.00   0.00   0.00   0.00   0.00   0.00   0.00   0.00   0.00   0.00   0.00   0.00   0.00   0.00   0.00   0.00   0.00   0.00   0.00   0.00   0.00   0.00   0.00   0.00   0.00   0.00   0.00   0.00   0.00   0.00   0.00   0.00   0.00   0.00   0.00   0.00   0.00   0.00   0.00   0.00   0.00   0.00   0.00   0.00   0.00   0.00   0.00   0.00   0.00   0.00   0.00   0.00   0.00   0.00   0.00   0.00   0.00   0.00   0.00   0.00   0.00    | Radio 101          | 3.15     |          |          | 3.07     | 0.58     | 1.82     | 3.81     | 4.94     |          | 7.95     | 2.17      | 2.73     | 2.76     | 3.85     | 2.83     | 7.52     |
| TRÍK 6,98   6,20   7,83   2,40   2,27   0,00   3,99   10,56   14,83   15,83   5,40   8,43   10,99   7,05   3,97   2,52   Smash Radio 4,58   4,52   4,64   4,15   3 12,96   7,72   1,89   0,00   0,00   6,99   3,12   3,60   2,39   5,97   8,64   Radju Marija 6,29   3,55   9,24   0,00   0,92   0,00   2,57   8,46   3 17,07   2 22,38   5,30   7,97   4,26   6,96   4,95   6,26   Regional FM 6,52   9,59   3,22   2,24   2 19,92   2 19,19   5,82   0,00   0,00   0,00   0,00   0,01   1,43   1,41   0,00   2,44   0,00   Regional FM 6,52   9,59   3,22   2,84   2 19,92   2 19,19   5,82   0,00   0,00   0,00   0,00   0,81   1,43   1,41   0,00   2,44   0,00   Regional FM 6,52   9,59   3,22   2,84   2 19,92   2 19,19   5,82   0,00   0,00   0,00   0,00   3,63   6,45   5,46   6,50   5,79   2,90   Regional FM 6,70   1,17   1,57   0,74   0,00   0,00   0,00   0,00   0,00   0,00   0,00   0,00   0,00   Regional FM 8,70   1,17   1,157   0,74   0,00   0,00   0,00   0,00   0,00   0,00   0,00   0,00   0,00   0,00   0,00   0,00   0,00   0,00   0,00   0,00   0,00   0,00   0,00   0,00   0,00   0,00   0,00   0,00   0,00   0,00   0,00   0,00   0,00   0,00   0,00   0,00   0,00   0,00   0,00   0,00   0,00   0,00   0,00   0,00   0,00   0,00   0,00   0,00   0,00   0,00   0,00   0,00   0,00   0,00   0,00   0,00   0,00   0,00   0,00   0,00   0,00   0,00   0,00   0,00   0,00   0,00   0,00   0,00   0,00   0,00   0,00   0,00   0,00   0,00   0,00   0,00   0,00   0,00   0,00   0,00   0,00   0,00   0,00   0,00   0,00   0,00   0,00   0,00   0,00   0,00   0,00   0,00   0,00   0,00   0,00   0,00   0,00   0,00   0,00   0,00   0,00   0,00   0,00   0,00   0,00   0,00   0,00   0,00   0,00   0,00   0,00   0,00   0,00   0,00   0,00   0,00   0,00   0,00   0,00   0,00   0,00   0,00   0,00   0,00   0,00   0,00   0,00   0,00   0,00   0,00   0,00   0,00   0,00   0,00   0,00   0,00   0,00   0,00   0,00   0,00   0,00   0,00   0,00   0,00   0,00   0,00   0,00   0,00   0,00   0,00   0,00   0,00   0,00   0,00   0,00   0,00   0,00   0,00   0,00   0,00   0,00   0,00   0,00   0,00   | Bay Radio          | [1]20.70 | [1]21.21 | [1]20.16 | [1]60.10 | [1]46.13 | [1]48.97 | [1]19.85 | 4.16     |          |          | [2]15.97  | [1]22.48 | [2]14.65 | [1]19.25 | [1]27.36 | [1]25.65 |
| Smash Radio   4.58   4.52   4.64   6.74   4.15   3 12.96   7.72   1.89   0.00   0.00   6.99   3.12   3.60   2.39   5.97   8.64   Radju Marija   6.29   3.55   9.24   0.00   0.00   0.55   0.00   0.00   0.00   0.00   0.00   0.00   0.01   0.01   0.00   0.00   0.01   0.01   0.00   0.00   0.00   0.01   0.01   0.00   0.00   0.00   0.00   0.00   0.00   0.00   0.00   0.00   0.00   0.00   0.00   0.00   0.00   0.00   0.00   0.00   0.00   0.00   0.00   0.00   0.00   0.00   0.00   0.00   0.00   0.00   0.00   0.00   0.00   0.00   0.00   0.00   0.00   0.00   0.00   0.00   0.00   0.00   0.00   0.00   0.00   0.00   0.00   0.00   0.00   0.00   0.00   0.00   0.00   0.00   0.00   0.00   0.00   0.00   0.00   0.00   0.00   0.00   0.00   0.00   0.00   0.00   0.00   0.00   0.00   0.00   0.00   0.00   0.00   0.00   0.00   0.00   0.00   0.00   0.00   0.00   0.00   0.00   0.00   0.00   0.00   0.00   0.00   0.00   0.00   0.00   0.00   0.00   0.00   0.00   0.00   0.00   0.00   0.00   0.00   0.00   0.00   0.00   0.00   0.00   0.00   0.00   0.00   0.00   0.00   0.00   0.00   0.00   0.00   0.00   0.00   0.00   0.00   0.00   0.00   0.00   0.00   0.00   0.00   0.00   0.00   0.00   0.00   0.00   0.00   0.00   0.00   0.00   0.00   0.00   0.00   0.00   0.00   0.00   0.00   0.00   0.00   0.00   0.00   0.00   0.00   0.00   0.00   0.00   0.00   0.00   0.00   0.00   0.00   0.00   0.00   0.00   0.00   0.00   0.00   0.00   0.00   0.00   0.00   0.00   0.00   0.00   0.00   0.00   0.00   0.00   0.00   0.00   0.00   0.00   0.00   0.00   0.00   0.00   0.00   0.00   0.00   0.00   0.00   0.00   0.00   0.00   0.00   0.00   0.00   0.00   0.00   0.00   0.00   0.00   0.00   0.00   0.00   0.00   0.00   0.00   0.00   0.00   0.00   0.00   0.00   0.00   0.00   0.00   0.00   0.00   0.00   0.00   0.00   0.00   0.00   0.00   0.00   0.00   0.00   0.00   0.00   0.00   0.00   0.00   0.00   0.00   0.00   0.00   0.00   0.00   0.00   0.00   0.00   0.00   0.00   0.00   0.00   0.00   0.00   0.00   0.00   0.00   0.00   0.00   0.00   0.00   0.00   0.00   0.00   0.00   0.00   0.0   | Calypso Radio      | [3]10.74 | [3]11.05 | 10.42    | 0.00     | 5.12     | 1.97     | [3]12.17 | [2]18.08 | 11.30    | 2.70     | [3]14.06  | [3]9.73  | [3]11.16 | 9.43     | 9.14     | [3]12.08 |
| Radju Marija 6.29 3.55 9.24 0.00 0.92 0.00 2.57 8.46 [3]T.O7 [2]22.38 5.30 7.97 4.26 6.96 4.95 6.26 Campus FM 1.12 1.37 0.85 0.85 0.00 0.00 1.54 1.89 1.90 0.00 0.00 0.00 0.61 1.43 1.41 0.00 2.44 0.00 1.00 1.00                                                                                                                                                                                                                                                                                                                                                                                                                                                                                                                                                                                                                                                                                                                                                                                                                                                                                                                                                                                                                                                                                                                                                                                                                                                                                                                                                                                                                                                                                                                                                                                                                                                                                                                                                                                                                                                                                                              | RTK                | 6.98     | 6.20     | 7.83     | 2.40     | 2.27     | 0.00     | 3.99     | 10.56    | 14.83    | 15.83    | 5.40      | 8.43     | 10.99    | 7.05     | 3.97     | 2.52     |
| Radju Marija 6.29 3.55 9.24 0.00 0.92 0.00 2.57 8.46 [3]T.O7 [2]22.38 5.30 7.97 4.26 6.96 4.95 6.26 2.26 2.26 1.277 0.00 1.54 1.89 1.90 0.00 0.00 0.00 0.01 1.43 1.41 0.00 2.44 0.00 1.25 1.27 0.29 1.29 1.29 1.29 1.29 1.29 1.29 1.29 1                                                                                                                                                                                                                                                                                                                                                                                                                                                                                                                                                                                                                                                                                                                                                                                                                                                                                                                                                                                                                                                                                                                                                                                                                                                                                                                                                                                                                                                                                                                                                                                                                                                                                                                                                                                                                                                                                       | Smash Radio        | 4.58     | 4.52     | 4.64     | 6.74     | 4.15     | [3]12.96 | 7.72     | 1.89     | 0.00     | 0.00     | 6.99      | 3.12     | 3.60     | 2.39     | 5.97     | 8.64     |
| Campus FM   1.12                                                                                                                                                                                                                                                                                                                                                                                                                                                                                                                                                                                                                                                                                                                                                                                                                                                                                                                                                                                                                                                                                                                                                                                                                                                                                                                                                                                                                                                                                                                                                                                                                                                                                                                                                                                                                                                                                                                                                                                                                                                                                                               | Radju Marija       | 6.29     | 3.55     | 9.24     | 0.00     |          |          |          | 8.46     | [3]17.07 | [2]22.38 | 5.30      | 7.97     | 4.26     | 6.96     | 4.95     | 6.26     |
| CFM   S.47   S.47   S.47   S.47   S.48   S.40   S   | Campus FM          | 1.12     | 1.37     | 0.85     | 0.00     | 0.00     | 1.54     | 1.89     | 1.90     | 0.00     | 0.00     | 0.61      | 1.43     | 1.41     | 0.00     | 2.44     | 0.00     |
| CFM   S.47   S.47   S.47   S.47   S.48   S.40   S   | Vibe FM            | 6.52     | 9.59     | 3.22     | 2.84     | [2]19.92 | [2]19.19 | 5.82     | 0.00     | 0.00     | 0.00     | 8.51      | 5.82     | 6.53     | 7.18     | 7.10     | 2.29     |
| Total   N   Male   Female   Total   Total   Total   N   Male   Female   Total   Total   Total   N   Total   Total   N   Total   Total   N   Total      | XFM                | 5.47     | 6.14     | 4.75     | 2.40     | [3] 8.33 | 4.65     | 9.61     | 3.24     | 0.00     | 0.00     | 3.63      | 6.45     | 5.46     | 6.50     | 5.79     | 2.90     |
| Community Stations   Color     | Community Stations | 3.31     | 3.82     | 2.77     | 0.00     | 1.37     | 1.77     | 3.28     | 4.70     | 3.85     | 8.06     | 3.32      | 3.23     | 2.24     | 3.54     | 2.79     | 6.32     |
| Community Stations   Communi   | Foreign            | 1.17     | 1.57     | 0.74     | 0.00     | 0.00     | 0.00     | 2.01     | 1.97     | 0.67     | 0.00     | 1.28      | 1.63     | 0.67     | 0.90     | 1.31     | 0.00     |
| Population   Total N   Male   Female   12-14   15-24   25-29   30-49   50-64   65-79   80+   Harbour   H   | Other Stations     | 0.42     |          | 0.00     | 0.00     |          |          | 0.89     |          |          |          |           |          |          | 0.00     |          |          |
| Population   N   Male   Female   12-14   15-24   25-29   30-49   50-64   65-79   80+   Harbour   | Total              | 100.0    | 100.0    | 100.0    | 100.0    | 100.0    | 100.0    | 100.0    | 100.0    | 100.0    | 100.0    | 100.0     | 100.0    | 100.0    | 100.0    | 100.0    | 100.0    |
| Population   N   Male   Female   12-14   15-24   25-29   30-49   50-64   65-79   80+   Harbour   |                    |          | Ger      | nder     |          |          | Δ        | lge Grou | p        |          |          |           |          | Dist     | ricts    |          |          |
| Propulation   N   Male   Female   12-14   15-24   25-29   30-49   50-64   65-79   80+   Harbour   Harbour   Eastern   Western   Northern   Comino   |                    | Total    |          |          |          |          |          |          |          |          |          | Southern  | Northern |          |          |          | Gozo &   |
| Radju Parlament 606 239 367 0 216 0 239 0 151 0 151 216 0 239 0 0 0 0 0 0 0 0 0 0 0 0 0 0 0 0 0 0 0                                                                                                                                                                                                                                                                                                                                                                                                                                                                                                                                                                                                                                                                                                                                                                                                                                                                                                                                                                                                                                                                                                                                                                                                                                                                                                                                                                                                                                                                                                                                                                                                                                                                                                                                                                                                                                                                                                                                                                                                                            | Population         | N        | Male     | Female   | 12-14    | 15-24    | 25-29    | 30-49    | 50-64    | 65-79    | 80+      |           |          |          | Western  | Northern |          |
| Radju Parlament 606 239 367 0 216 0 239 0 151 0 250 0 250 0 250 0 250 0 250 0 250 0 250 0 250 0 250 0 250 0 250 0 250 0 250 0 250 0 250 0 250 0 250 0 250 0 250 0 250 0 250 0 250 0 250 0 250 0 250 0 250 0 250 0 250 0 250 0 250 0 250 0 250 0 250 0 250 0 250 0 250 0 250 0 250 0 250 0 250 0 250 0 250 0 250 0 250 0 250 0 250 0 250 0 250 0 250 0 250 0 250 0 250 0 250 0 250 0 250 0 250 0 250 0 250 0 250 0 250 0 250 0 250 0 250 0 250 0 250 0 250 0 250 0 250 0 250 0 250 0 250 0 250 0 250 0 250 0 250 0 250 0 250 0 250 0 250 0 250 0 250 0 250 0 250 0 250 0 250 0 250 0 250 0 250 0 250 0 250 0 250 0 250 0 250 0 250 0 250 0 250 0 250 0 250 0 250 0 250 0 250 0 250 0 250 0 250 0 250 0 250 0 250 0 250 0 250 0 250 0 250 0 250 0 250 0 250 0 250 0 250 0 250 0 250 0 250 0 250 0 250 0 250 0 250 0 250 0 250 0 250 0 250 0 250 0 250 0 250 0 250 0 250 0 250 0 250 0 250 0 250 0 250 0 250 0 250 0 250 0 250 0 250 0 250 0 250 0 250 0 250 0 250 0 250 0 250 0 250 0 250 0 250 0 250 0 250 0 250 0 250 0 250 0 250 0 250 0 250 0 250 0 250 0 250 0 250 0 250 0 250 0 250 0 250 0 250 0 250 0 250 0 250 0 250 0 250 0 250 0 250 0 250 0 250 0 250 0 250 0 250 0 250 0 250 0 250 0 250 0 250 0 250 0 250 0 250 0 250 0 250 0 250 0 250 0 250 0 250 0 250 0 250 0 250 0 250 0 250 0 250 0 250 0 250 0 250 0 250 0 250 0 250 0 250 0 250 0 250 0 250 0 250 0 250 0 250 0 250 0 250 0 250 0 250 0 250 0 250 0 250 0 250 0 250 0 250 0 250 0 250 0 250 0 250 0 250 0 250 0 250 0 250 0 250 0 250 0 250 0 250 0 250 0 250 0 250 0 250 0 250 0 250 0 250 0 250 0 250 0 250 0 250 0 250 0 250 0 250 0 250 0 250 0 250 0 250 0 250 0 250 0 250 0 250 0 250 0 250 0 250 0 250 0 250 0 250 0 250 0 250 0 250 0 250 0 250 0 250 0 250 0 250 0 250 0 250 0 250 0 250 0 250 0 250 0 250 0 250 0 250 0 250 0 250 0 250 0 250 0 250 0 250 0 250 0 250 0 250 0 250 0 250 0 250 0 250 0 250 0 250 0 250 0 250 0 250 0 250 0 250 0 250 0 250 0 250 0 250 0 250 0 250 0 250 0 250 0 250 0 250 0 250 0 250 0 250 0 250 0 250 0 250 0 250 0 250 0 250 0 250 0 250 0 250 0 250 0 250 0 250 0 250 0 250 0 250 0 250 0 250 0 250 0 250 0  | Radju Malta        | 16.293   | 6.292    | 10.001   | 444      | 1.074    | 0        | 1.660    | 5.964    | 5.953    | 1.198    | 2.815     | 4.305    | 2.152    | 3.083    | 2.662    | 1.277    |
| Magic Radio 12,023 5,605 6,418 14,326 12,292 7,171 2,420 185 192 2,271 4,455 1,116 2,568 1,613 0 0 0 0 0 0 0 0 0 0 0 0 0 0 0 0 0 0 0                                                                                                                                                                                                                                                                                                                                                                                                                                                                                                                                                                                                                                                                                                                                                                                                                                                                                                                                                                                                                                                                                                                                                                                                                                                                                                                                                                                                                                                                                                                                                                                                                                                                                                                                                                                                                                                                                                                                                                                           |                    |          |          |          |          |          | 0        |          |          |          |          |           |          |          |          |          |          |
| DNE Radio                                                                                                                                                                                                                                                                                                                                                                                                                                                                                                                                                                                                                                                                                                                                                                                                                                                                                                                                                                                                                                                                                                                                                                                                                                                                                                                                                                                                                                                                                                                                                                                                                                                                                                                                                                                                                                                                                                                                                                                                                                                                                                                      |                    |          |          | 6.418    | 540      |          | 222      |          | 2.420    | 185      | 192      | 2.271     |          |          |          | 1.613    | 0        |
| Radio 101                                                                                                                                                                                                                                                                                                                                                                                                                                                                                                                                                                                                                                                                                                                                                                                                                                                                                                                                                                                                                                                                                                                                                                                                                                                                                                                                                                                                                                                                                                                                                                                                                                                                                                                                                                                                                                                                                                                                                                                                                                                                                                                      | ONE Radio          |          |          |          |          |          |          |          |          |          |          |           |          | ,        |          |          |          |
| Bay Radio       38,924       20,673       18,251       4,694       14,968       5,949       11,065       1,887       361       0       5,385       13,860       3,771       5,139       7,288       3,482         Calypso Radio       20,203       10,769       9,434       0       1,662       240       6,783       8,191       3,145       182       4,742       5,999       2,871       2,516       2,433       1,641         RTK       13,130       6,043       7,087       187       737       0       2,226       4,785       4,129       1,066       1,821       5,201       2,829       1,881       1,056       342         Smash Radio       8,605       4,405       4,200       527       1,346       1,574       4,303       856       0       0       2,356       1,922       926       638       1,589       1,173         Radju Marija       11,825       3,463       8,362       0       300       0       1,432       3,835       4,752       1,507       1,788       4,915       1,096       1,856       1,320       850         Campus FM       12,263       9,350       2,912       222       6,464       2,331       3,24                                                                                                                                                                                                                                                                                                                                                                                                                                                                                                                                                                                                                                                                                                                                                                                                                                                                                                                                                                                 | Radio 101          |          |          |          |          |          |          |          |          |          |          |           |          |          |          |          |          |
| Calypso Radio 20,203 10,769 9,434 0 1,662 240 6,783 8,191 3,145 182 4,742 5,999 2,871 2,516 2,433 1,641   RTK 13,130 6,043 7,087 187 737 0 2,226 4,785 4,129 1,066   Radju Marija 11,825 3,463 8,362 0 300 0 1,432 3,835 4,752 1,507 1,788 4,915 1,096 1,856 1,320 850   Campus FM 2,102 1,334 768 0 0 0 187 1,052 862 0 0 0 2,871 3,591 1,680 1,917 1,892 311   RFM 10,278 5,981 4,297 187 2,702 564 5,356 1,468 0 0 0 1,224 3,977 1,405 1,735 1,542 394   Community Stations 6,231 3,725 2,506 0 444 216 1,828 2,129 1,073 543 1,120 1,989 577 945 743 858   Foreign 2,198 1,527 671 0 0 0 1,118 894 186 0 431 1,008 171 239 348 0                                                                                                                                                                                                                                                                                                                                                                                                                                                                                                                                                                                                                                                                                                                                                                                                                                                                                                                                                                                                                                                                                                                                                                                                                                                                                                                                                                                                                                                                                           |                    |          |          |          |          |          |          |          |          |          |          |           |          |          |          |          |          |
| RTK                                                                                                                                                                                                                                                                                                                                                                                                                                                                                                                                                                                                                                                                                                                                                                                                                                                                                                                                                                                                                                                                                                                                                                                                                                                                                                                                                                                                                                                                                                                                                                                                                                                                                                                                                                                                                                                                                                                                                                                                                                                                                                                            |                    |          |          |          |          |          |          |          |          |          | 182      |           |          |          |          |          |          |
| Smash Radio       8,605       4,405       4,200       527       1,346       1,574       4,303       856       0       0       2,356       1,922       926       638       1,589       1,173         Radju Marija       11,825       3,463       8,362       0       300       0       1,432       3,835       4,752       1,507       1,788       4,915       1,096       1,856       1,320       850         Campus FM       2,102       1,334       768       0       0       187       1,052       862       0       0       207       882       363       0       650       0         Vibe FM       10,278       5,981       4,297       187       2,702       564       5,356       1,468       0       0       1,224       3,977       1,405       1,735       1,542       394         Community Stations       6,231       3,725       2,506       0       444       216       1,828       2,129       1,073       543       1,120       1,989       577       945       743       858         Foreign       2,198       1,527       671       0       0       0       1,118       894       186       0 <td>RTŔ</td> <td></td> <td></td> <td></td> <td>187</td> <td></td>                                                                                                                                                                                                                                                                                                                                                                                                                                                                                                                                                                                                                                                                                                                                                                                                                                | RTŔ                |          |          |          | 187      |          |          |          |          |          |          |           |          |          |          |          |          |
| Radju Marija 11,825 3,463 8,362 0 300 0 1,432 3,835 4,752 1,507 1,788 4,915 1,096 1,856 1,320 850 0 0 0 0 0 0 0 0 0 0 0 0 0 0 0 0 0                                                                                                                                                                                                                                                                                                                                                                                                                                                                                                                                                                                                                                                                                                                                                                                                                                                                                                                                                                                                                                                                                                                                                                                                                                                                                                                                                                                                                                                                                                                                                                                                                                                                                                                                                                                                                                                                                                                                                                                            | Smash Radio        |          |          |          |          |          | 1.574    |          |          |          |          |           |          |          |          |          |          |
| Campus FM 2,102 1,334 768 0 0 187 1,052 862 0 0 0 207 882 363 0 650 0 0 0 0 0 0 0 0 0 0 0 0 0 0 0 0 0                                                                                                                                                                                                                                                                                                                                                                                                                                                                                                                                                                                                                                                                                                                                                                                                                                                                                                                                                                                                                                                                                                                                                                                                                                                                                                                                                                                                                                                                                                                                                                                                                                                                                                                                                                                                                                                                                                                                                                                                                          |                    |          |          |          |          |          |          |          |          | 4.752    | 1.507    |           |          |          |          |          |          |
| Vibe FM 12,263 9,350 2,912 222 6,464 2,331 3,246 0 0 0 2,871 3,591 1,680 1,917 1,892 311 (FM 10,278 5,981 4,297 187 2,702 564 5,356 1,468 0 0 1,224 3,977 1,405 1,735 1,542 394 (Community Stations 6,231 3,725 2,506 0 444 216 1,828 2,129 1,073 543 1,120 1,989 577 945 743 858 (Foreign 2,198 1,527 671 0 0 0 1,118 894 186 0 431 1,008 171 239 348 0                                                                                                                                                                                                                                                                                                                                                                                                                                                                                                                                                                                                                                                                                                                                                                                                                                                                                                                                                                                                                                                                                                                                                                                                                                                                                                                                                                                                                                                                                                                                                                                                                                                                                                                                                                       | Campus FM          |          |          |          | 0        |          | 187      |          |          |          |          |           |          |          |          |          |          |
| KFM 10,278 5,981 4,297 187 2,702 564 5,356 1,468 0 0 1,224 3,977 1,405 1,735 1,542 394 Community Stations 6,231 3,725 2,506 0 444 216 1,828 2,129 1,073 543 1,120 1,989 577 945 743 858 Foreign 2,198 1,527 671 0 0 0 1,118 894 186 0 431 1,008 171 239 348 0                                                                                                                                                                                                                                                                                                                                                                                                                                                                                                                                                                                                                                                                                                                                                                                                                                                                                                                                                                                                                                                                                                                                                                                                                                                                                                                                                                                                                                                                                                                                                                                                                                                                                                                                                                                                                                                                  | Vibe FM            |          |          |          | 222      | 6.464    |          |          |          | 0        | -        |           |          |          | 1.917    |          |          |
| Community Stations 6,231 3,725 2,506 0 444 216 1,828 2,129 1,073 543 1,120 1,989 577 945 743 858 Foreign 2,198 1,527 671 0 0 0 1,118 894 186 0 431 1,008 171 239 348 0                                                                                                                                                                                                                                                                                                                                                                                                                                                                                                                                                                                                                                                                                                                                                                                                                                                                                                                                                                                                                                                                                                                                                                                                                                                                                                                                                                                                                                                                                                                                                                                                                                                                                                                                                                                                                                                                                                                                                         | XFM                |          |          |          |          |          |          |          | 1.468    | 0        | 0        | ,         |          |          |          |          |          |
| Foreign 2,198 1,527 671 0 0 0 1,118 894 186 0 431 1,008 171 239 348 0                                                                                                                                                                                                                                                                                                                                                                                                                                                                                                                                                                                                                                                                                                                                                                                                                                                                                                                                                                                                                                                                                                                                                                                                                                                                                                                                                                                                                                                                                                                                                                                                                                                                                                                                                                                                                                                                                                                                                                                                                                                          |                    |          |          |          |          |          |          |          |          | 1.073    | 543      |           |          |          |          |          |          |
|                                                                                                                                                                                                                                                                                                                                                                                                                                                                                                                                                                                                                                                                                                                                                                                                                                                                                                                                                                                                                                                                                                                                                                                                                                                                                                                                                                                                                                                                                                                                                                                                                                                                                                                                                                                                                                                                                                                                                                                                                                                                                                                                | _                  |          |          |          | _        |          |          |          |          |          |          |           |          |          |          |          |          |
| Other Stations 799 799 0 0 0 0 0 498 301 0 0 0 0 498 0 301 0                                                                                                                                                                                                                                                                                                                                                                                                                                                                                                                                                                                                                                                                                                                                                                                                                                                                                                                                                                                                                                                                                                                                                                                                                                                                                                                                                                                                                                                                                                                                                                                                                                                                                                                                                                                                                                                                                                                                                                                                                                                                   | II OICIGII         |          |          |          |          |          |          |          |          |          |          |           |          |          |          |          |          |
| Total 188,025 97,485 90,540 7,811 32,449 12,148 55,741 45,306 27,837 6,733 33,727 61,661 25,737 26,687 26,636 13,577                                                                                                                                                                                                                                                                                                                                                                                                                                                                                                                                                                                                                                                                                                                                                                                                                                                                                                                                                                                                                                                                                                                                                                                                                                                                                                                                                                                                                                                                                                                                                                                                                                                                                                                                                                                                                                                                                                                                                                                                           | Other Stations     | 799      | 799      |          | 0        | 0        | 0        | 498      | 301      |          |          | 0         |          |          |          | 301      | 0        |

#### 3.2 TV Reach

[For this section each broadcasting stations' reach is analysed compared to the totals. No cognizance is taken of the time spent by consumers viewing their TV sets.]

Similar to radio, data for TV reach has also been monitored for the past years using the same analytical methods. Television reach has decreased by 4.53% over the previous prime period of January-March 2011 with the highest increase going for those stating that they did not watch TV the previous day. Of note are those stating that they did watch TV but did not indicate which particular station they had watched – see Table 3.5 and Figure 3.4 below.