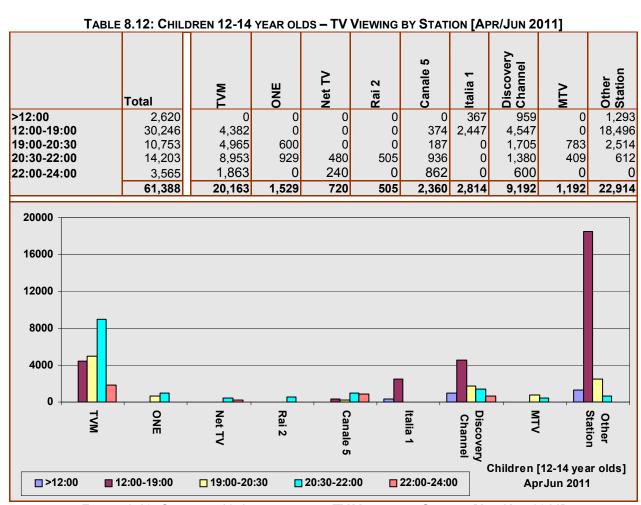

# RADIO AND TELEVISION AUDIENCES MALTA APRIL – JUNE 2011

MARIO AXIAK B.A. (HONS.), M.B.A. (MAASTRICHT), M.I.M
HEAD RESEARCH & COMMUNICATIONS
BROADCASTING AUTHORITY
7 MILE END ROAD
HAMRUN HMR 1719

**AUGUST 2011** 