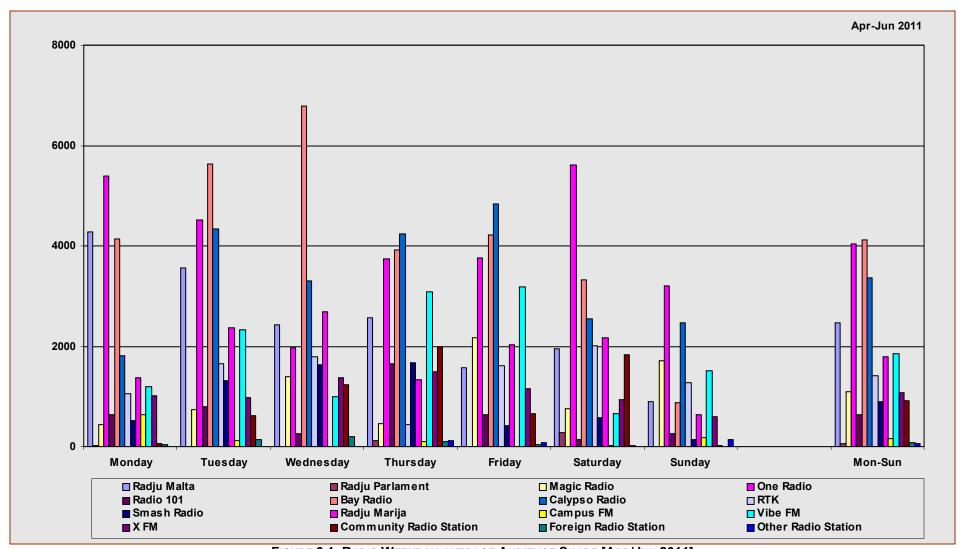

FIGURE 3.1: SAMPLE RADIO REACH BY QUARTERS [OCT/DEC 2006 - APR/JUN 2011]

The total number of radio listeners [i.e. excluding those who "do not listen to radio"; "did not remember"; "did not follow any particular radio station"; and "no reply" – **and excluding the amount of time followed by each listener**] were analysed by broadcasting station and the data is summerised in Table and Figure 3.2 below. This data gives the effective percentage of radio listeners that each radio broadcasting station has attracted. Similar to previous assessment periods the number of radio listeners captured by each broadcasting station has been maintained throughout with Bay Radio attaining the highest percentage average of 20.7% of total listeners; ONE Radio obtained the second overall average of 14.16%; while Calypso Radio attained the third best average audience reach of 10.74% of all radio listeners.

FIGURE 3.2 RADIO REACH BY BROADCASTING STATION BY QUARTER [APR/JUN 2009, 2010, 2011]

Bay Radio has been maintaining its prime position since October-December 2008 taking the highest amount of radio listeners from ONE Radio; increasing its share by 2.75% over the previous assessment period of January-March 2011. Table and Figure 3.3 below detail radio reach by quarter for October-December 2007 to 2010.