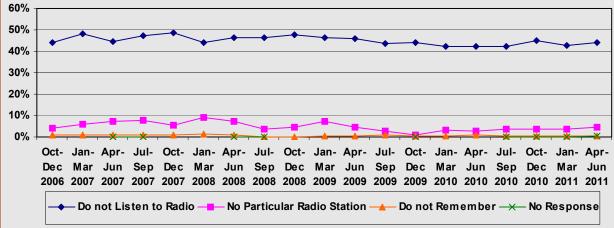

#### 3.1 Radio Reach

This data has been repeatedly monitored since October 2006. Radio zapping with "No Particular Radio Station" has maintained the less than 10% of all those interviewed – reaching its lowest mark of 1.034% during the assessment period October-December 2009; while regular radio listening has maintained the just over the 50% level since July-September 2009. There was a 2.5% decrease of radio listeners over the previous assessment period of January-March 2011.; and there was a 3.82% decrease over the same period last year – see summary Table and Figure 3.1 below and Tables 3.1-3 in Part Two and Part Three.

TABLE 3.1: SAMPLE RADIO REACH BY QUARTERS [OCT/DEC 2006 – APR/JUN 2011]

|              | Do not Listen | No Particular | Do not   | No       | Radio     |
|--------------|---------------|---------------|----------|----------|-----------|
|              | to Radio      | Radio Station | Remember | Response | Listeners |
| Oct-Dec 2006 | 43.982%       | 3.939%        | 0.875%   |          | 51.204%   |
| Jan-Mar 2007 | 48.049%       | 5.909%        | 0.780%   |          | 45.262%   |
| Apr-Jun 2007 | 44.469%       | 7.190%        | 0.774%   | 0.111%   | 47.456%   |
| Jul-Sep 2007 | 47.222%       | 7.667%        | 0.889%   | 0.111%   | 44.111%   |
| Oct-Dec 2007 | 48.482%       | 5.301%        | 1.104%   |          | 45.113%   |
| Jan-Mar 2008 | 44.080%       | 9.116%        | 1.390%   |          | 45.414%   |
| Apr-Jun 2008 | 46.369%       | 7.151%        | 1.061%   | 0.056%   | 45.363%   |
| Jul-Sep 2008 | 46.584%       | 3.727%        | 0.113%   | 0.226%   | 49.351%   |
| Oct-Dec 2008 | 47.629%       | 4.687%        | 0.218%   |          | 47.466%   |
| Jan-Mar 2009 | 46.335%       | 7.331%        | 0.448%   |          | 45.887%   |
| Apr-Jun 2009 | 45.836%       | 4.357%        | 0.662%   |          | 49.145%   |
| Jul-Sep 2009 | 43.747%       | 2.676%        | 0.819%   |          | 52.758%   |
| Oct-Dec 2009 | 44.070%       | 1.034%        | 0.381%   | 0.054%   | 54.461%   |
| Jan-Mar 2010 | 42.389%       | 3.167%        | 0.389%   |          | 54.056%   |
| Apr-Jun 2010 | 42.276%       | 2.584%        | 0.715%   |          | 54.426%   |
| Jul-Sep 2010 | 42.452%       | 3.760%        | 0.327%   | 0.218%   | 53.243%   |
| Oct-Dec 2010 | 44.856%       | 3.702%        | 0.490%   | 0.163%   | 50.789%   |
| Jan-Mar 2011 | 42.611%       | 3.667%        | 0.500%   | 0.111%   | 53.111%   |
| Apr-Jun 2011 | 43.956%       | 4.396%        | 0.495%   | 0.549%   | 50.604%   |
| C00/         |               |               |          |          |           |

FIGURE 3.1: SAMPLE RADIO REACH BY QUARTERS [OCT/DEC 2006 - APR/JUN 2011]

The total number of radio listeners [i.e. excluding those who "do not listen to radio"; "did not remember"; "did not follow any particular radio station"; and "no reply" – **and excluding the amount of time followed by each listener**] were analysed by broadcasting station and the data is summerised in Table and Figure 3.2 below. This data gives the effective percentage of radio listeners that each radio broadcasting station has attracted. Similar to previous assessment periods the number of radio listeners captured by each broadcasting station has been maintained throughout with Bay Radio attaining the highest percentage average of 20.7% of total listeners; ONE Radio obtained the second overall average of 14.16%; while Calypso Radio attained the third best average audience reach of 10.74% of all radio listeners.