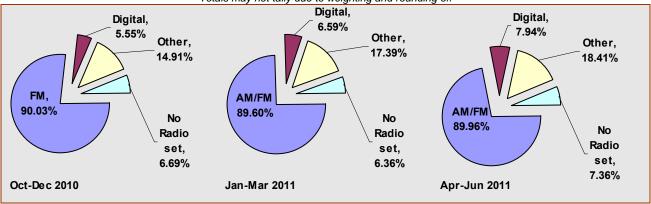

#### 3.1 Radio Reach

This data has been repeatedly monitored since October 2006. Radio zapping with "No Particular Radio Station" has maintained the less than 10% of all those interviewed – reaching its lowest mark of 1.034% during the assessment period October-December 2009; while regular radio listening has maintained the just over the 50% level since July-September 2009. There was a 2.5% decrease of radio listeners over the previous assessment period of January-March 2011.; and there was a 3.82% decrease over the same period last year – see summary Table and Figure 3.1 below and Tables 3.1-3 in Part Two and Part Three.