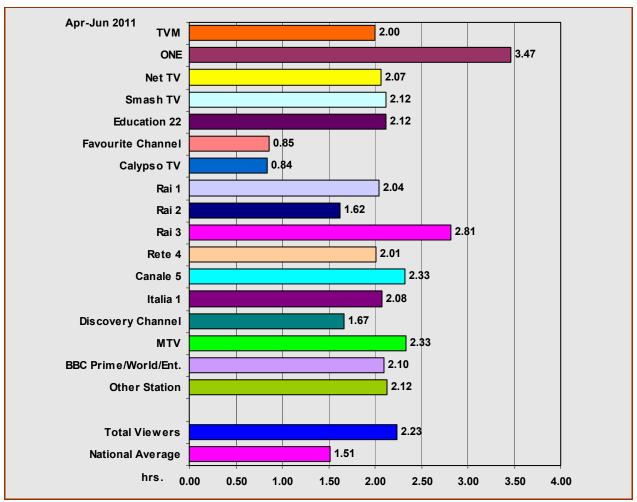

.28  | 2.06   | 2.00     | 2.28     | 2.33                 | 1.54 | 2.1       | 12        | 2.15              |
| Oct-Dec 2010 | 1.91 | 2.87 | 2.25   | 1.00     | 0.0          | 1.98         | 2.00             | 2.19  | 2.14  | 1.77  | 2.49   | 2.47     | 2.29     | 2.14                 | 0.92 | 2.6       | 3         | 2.28              |
| Jan-Mar 2010 | 1.96 | 3.08 | 2.54   | 2.58     | 0.0          | 3.62         | 0.0              | 0.0   | 1.85  | 2.32  | 1.60   | 2.61     | 1.93     | 1.87                 | 2.34 | 2.2       | 25        | 2.74              |
| Apr-Jun 2010 | 2.00 | 3.47 | 2.07   | 2.12     | 2.12         | 0.85         | 0.84             | 2.04  | 1.62  | 2.81  | 2.01   | 2.33     | 2.08     | 1.67                 | 2.33 | 2.1       | 10        | 2.12              |



FIGURE 8.3: TV DAILY CONSUMPTION BY HOURS AND BY STATION [APR/JUN 2011]

Similar to Radio data has also been compiled using similar data collection and analysis methods since October 2006. Taking all the data by quarter it can be seen that the total number of hours that regular TV viewers spent watching to programmes has decreased slightly by from 2.35hrs for Oct-Dec 2006 to 2.23hrs for this period under assessment – see Table 8.5 and Figure 8.4 below:

TABLE 8.5: TOTAL TV AVERAGE CONSUMPTION BY HOURS BY QUARTER [OCT/DEC 2006 – APR/JUN 2011]

|                         | Oct-Dec 2006