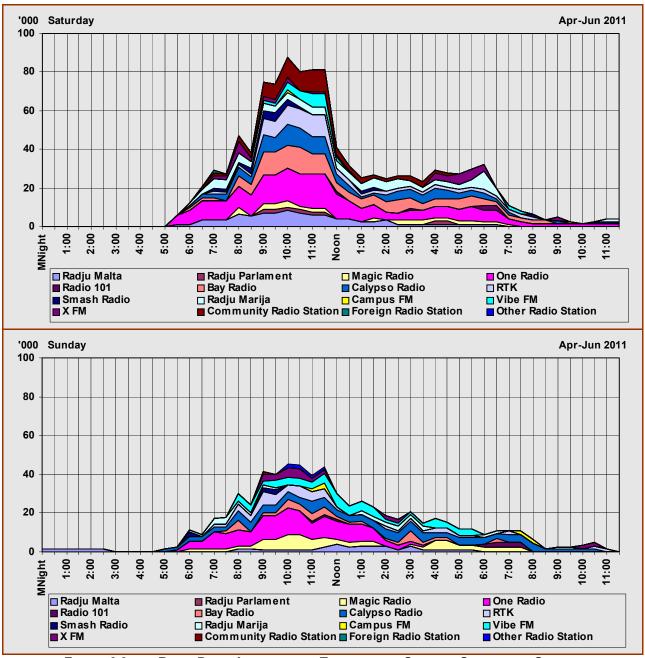

TABLE 3.4: RADIO REACH BY BROADCASTING STATION: BY GENDER, BY AGE GROUP, AND BY DISTRICT [APR/JUN 2011]

Gender Age Group Districts

| Nadiu Parlament   0.32   0.25                                                                                                                                                                                                                                                                                                                                                                                                                                                                                                                                                                                                                                                                                                                                                                                                                                                                                                                                                                                                                                                                                                                                                                                                                                                                                                                                                                                                                                                                                                                                                                                                                                                                                                                                                                                                                                                                                                                                                                                                                                                                                                  |                    |          | Ger      | ider     |          |          |          | lge Grou | p        |          |          | Districts |          |          |          |          |          |
|--------------------------------------------------------------------------------------------------------------------------------------------------------------------------------------------------------------------------------------------------------------------------------------------------------------------------------------------------------------------------------------------------------------------------------------------------------------------------------------------------------------------------------------------------------------------------------------------------------------------------------------------------------------------------------------------------------------------------------------------------------------------------------------------------------------------------------------------------------------------------------------------------------------------------------------------------------------------------------------------------------------------------------------------------------------------------------------------------------------------------------------------------------------------------------------------------------------------------------------------------------------------------------------------------------------------------------------------------------------------------------------------------------------------------------------------------------------------------------------------------------------------------------------------------------------------------------------------------------------------------------------------------------------------------------------------------------------------------------------------------------------------------------------------------------------------------------------------------------------------------------------------------------------------------------------------------------------------------------------------------------------------------------------------------------------------------------------------------------------------------------|--------------------|----------|----------|----------|----------|----------|----------|----------|----------|----------|----------|-----------|----------|----------|----------|----------|----------|
| Radju Malia                                                                                                                                                                                                                                                                                                                                                                                                                                                                                                                                                                                                                                                                                                                                                                                                                                                                                                                                                                                                                                                                                                                                                                                                                                                                                                                                                                                                                                                                                                                                                                                                                                                                                                                                                                                                                                                                                                                                                                                                                                                                                                                    |                    |          |          |          |          |          |          |          |          |          |          | Southern  |          |          |          |          |          |
| Nadip Parlament   0.32   0.25                                                                                                                                                                                                                                                                                                                                                                                                                                                                                                                                                                                                                                                                                                                                                                                                                                                                                                                                                                                                                                                                                                                                                                                                                                                                                                                                                                                                                                                                                                                                                                                                                                                                                                                                                                                                                                                                                                                                                                                                                                                                                                  | [Weighted]         |          | Male     |          |          |          |          |          |          |          |          |           |          |          |          |          |          |
| Magíc Radio   6.39   5.75   7.09   31.691   3.98   1.82   [2]12.87   5.34   0.66   6.73   7.23   4.34   9.62   6.06   0.00   DME Radio   [2]14.16   [2]14.70   [2]13.58   3.03   3.29   3.07   0.58   1.82   3.81   4.94   1.36   7.95   2.17   2.73   2.76   3.85   3.85   2.83   7.52   Say Radio   [3]10.74   [3]11.05   10.42   10.40   10.45   10.40   10.45   10.40   10.45   10.40   10.45   10.40   10.45   10.40   10.45   10.40   10.45   10.40   10.45   10.40   10.45   10.40   10.45   10.40   10.45   10.40   10.45   10.40   10.45   10.40   10.45   10.40   10.45   10.40   10.45   10.45   10.45   10.45   10.45   10.45   10.45   10.45   10.45   10.45   10.45   10.45   10.45   10.45   10.45   10.45   10.45   10.45   10.45   10.45   10.45   10.45   10.45   10.45   10.45   10.45   10.45   10.45   10.45   10.45   10.45   10.45   10.45   10.45   10.45   10.45   10.45   10.45   10.45   10.45   10.45   10.45   10.45   10.45   10.45   10.45   10.45   10.45   10.45   10.45   10.45   10.45   10.45   10.45   10.45   10.45   10.45   10.45   10.45   10.45   10.45   10.45   10.45   10.45   10.45   10.45   10.45   10.45   10.45   10.45   10.45   10.45   10.45   10.45   10.45   10.45   10.45   10.45   10.45   10.45   10.45   10.45   10.45   10.45   10.45   10.45   10.45   10.45   10.45   10.45   10.45   10.45   10.45   10.45   10.45   10.45   10.45   10.45   10.45   10.45   10.45   10.45   10.45   10.45   10.45   10.45   10.45   10.45   10.45   10.45   10.45   10.45   10.45   10.45   10.45   10.45   10.45   10.45   10.45   10.45   10.45   10.45   10.45   10.45   10.45   10.45   10.45   10.45   10.45   10.45   10.45   10.45   10.45   10.45   10.45   10.45   10.45   10.45   10.45   10.45   10.45   10.45   10.45   10.45   10.45   10.45   10.45   10.45   10.45   10.45   10.45   10.45   10.45   10.45   10.45   10.45   10.45   10.45   10.45   10.45   10.45   10.45   10.45   10.45   10.45   10.45   10.45   10.45   10.45   10.45   10.45   10.45   10.45   10.45   10.45   10.45   10.45   10.45   10.45   10.45   10.45   10.45   10.45   10.45   10 | Radju Malta        | 8.67     | 6.45     | [3]11.05 |          |          |          |          | [3]13.16 | [2]21.39 | [3]17.80 |           |          |          |          |          |          |
| DNE Radio                                                                                                                                                                                                                                                                                                                                                                                                                                                                                                                                                                                                                                                                                                                                                                                                                                                                                                                                                                                                                                                                                                                                                                                                                                                                                                                                                                                                                                                                                                                                                                                                                                                                                                                                                                                                                                                                                                                                                                                                                                                                                                                      | Radju Parlament    |          | 0.25     | 0.41     | 0.00     | 0.66     |          |          | 0.00     |          | 0.00     | 0.45      | 0.35     | 0.00     | 0.90     | 0.00     | 0.00     |
| Radio 101                                                                                                                                                                                                                                                                                                                                                                                                                                                                                                                                                                                                                                                                                                                                                                                                                                                                                                                                                                                                                                                                                                                                                                                                                                                                                                                                                                                                                                                                                                                                                                                                                                                                                                                                                                                                                                                                                                                                                                                                                                                                                                                      | Magic Radio        | 6.39     | 5.75     | 7.09     | [3] 6.91 | 3.98     | 1.82     | [2]12.87 | 5.34     | 0.66     | 2.86     | 6.73      |          |          |          |          |          |
| Say Radio   1120,70   1121-21   1120 de   1160 ft   1160 | ONE Radio          | [2]14.16 | [2]14.70 | [2]13.58 | [2] 9.86 | 3.26     | 5.29     | 10.12    | [1]20.92 | [1]27.03 | [1]22.42 | [1]17.23  | [2]12.42 | [1]21.65 | [3]10.88 | [3] 9.18 | [2]16.41 |
| Carlypso Radio   3]10,74   3]10,76   10,42   0.00   5.12   1.97   3]12,78   2]18,08   11.30   2.70   3]14,06   3]19,73   3]11,16   9.43   9.14   3]12,08   7.72   2.52   3.049   0.00   0.00   0.00   0.00   0.00   0.00   0.00   0.00   0.00   0.00   0.00   0.00   0.00   0.00   0.00   0.00   0.00   0.00   0.00   0.00   0.00   0.00   0.00   0.00   0.00   0.00   0.00   0.00   0.00   0.00   0.00   0.00   0.00   0.00   0.00   0.00   0.00   0.00   0.00   0.00   0.00   0.00   0.00   0.00   0.00   0.00   0.00   0.00   0.00   0.00   0.00   0.00   0.00   0.00   0.00   0.00   0.00   0.00   0.00   0.00   0.00   0.00   0.00   0.00   0.00   0.00   0.00   0.00   0.00   0.00   0.00   0.00   0.00   0.00   0.00   0.00   0.00   0.00   0.00   0.00   0.00   0.00   0.00   0.00   0.00   0.00   0.00   0.00   0.00   0.00   0.00   0.00   0.00   0.00   0.00   0.00   0.00   0.00   0.00   0.00   0.00   0.00   0.00   0.00   0.00   0.00   0.00   0.00   0.00   0.00   0.00   0.00   0.00   0.00   0.00   0.00   0.00   0.00   0.00   0.00   0.00   0.00   0.00   0.00   0.00   0.00   0.00   0.00   0.00   0.00   0.00   0.00   0.00   0.00   0.00   0.00   0.00   0.00   0.00   0.00   0.00   0.00   0.00   0.00   0.00   0.00   0.00   0.00   0.00   0.00   0.00   0.00   0.00   0.00   0.00   0.00   0.00   0.00   0.00   0.00   0.00   0.00   0.00   0.00   0.00   0.00   0.00   0.00   0.00   0.00   0.00   0.00   0.00   0.00   0.00   0.00   0.00   0.00   0.00   0.00   0.00   0.00   0.00   0.00   0.00   0.00   0.00   0.00   0.00   0.00   0.00   0.00   0.00   0.00   0.00   0.00   0.00   0.00   0.00   0.00   0.00   0.00   0.00   0.00   0.00   0.00   0.00   0.00   0.00   0.00   0.00   0.00   0.00   0.00   0.00   0.00   0.00   0.00   0.00   0.00   0.00   0.00   0.00   0.00   0.00   0.00   0.00   0.00   0.00   0.00   0.00   0.00   0.00   0.00   0.00   0.00   0.00   0.00   0.00   0.00   0.00   0.00   0.00   0.00   0.00   0.00   0.00   0.00   0.00   0.00   0.00   0.00   0.00   0.00   0.00   0.00   0.00   0.00   0.00   0.00   0.00   0.00   0.00   0.00   0.00   0.00   0.00    | Radio 101          | 3.15     |          |          | 3.07     | 0.58     | 1.82     | 3.81     | 4.94     |          | 7.95     | 2.17      | 2.73     | 2.76     | 3.85     | 2.83     | 7.52     |
| TRÍK 6,98   6,20   7,83   2,40   2,27   0,00   3,99   10,56   14,83   15,83   5,40   8,43   10,99   7,05   3,97   2,52   Smash Radio 4,58   4,52   4,64   4,15   3 12,96   7,72   1,89   0,00   0,00   6,99   3,12   3,60   2,39   5,97   8,64   Radju Marija 6,29   3,55   9,24   0,00   0,92   0,00   2,57   8,46   3 17,07   2 22,38   5,30   7,97   4,26   6,96   4,95   6,26   Regional FM 6,52   9,59   3,22   2,24   2 19,92   2 19,19   5,82   0,00   0,00   0,00   0,00   0,01   1,43   1,41   0,00   2,44   0,00   Regional FM 6,52   9,59   3,22   2,84   2 19,92   2 19,19   5,82   0,00   0,00   0,00   0,00   0,81   1,43   1,41   0,00   2,44   0,00   Regional FM 6,52   9,59   3,22   2,84   2 19,92   2 19,19   5,82   0,00   0,00   0,00   0,00   3,63   6,45   5,46   6,50   5,79   2,90   Regional FM 6,70   1,17   1,57   0,74   0,00   0,00   0,00   0,00   0,00   0,00   0,00   0,00   0,00   Regional FM 8,70   1,17   1,157   0,74   0,00   0,00   0,00   0,00   0,00   0,00   0,00   0,00   0,00   0,00   0,00   0,00   0,00   0,00   0,00   0,00   0,00   0,00   0,00   0,00   0,00   0,00   0,00   0,00   0,00   0,00   0,00   0,00   0,00   0,00   0,00   0,00   0,00   0,00   0,00   0,00   0,00   0,00   0,00   0,00   0,00   0,00   0,00   0,00   0,00   0,00   0,00   0,00   0,00   0,00   0,00   0,00   0,00   0,00   0,00   0,00   0,00   0,00   0,00   0,00   0,00   0,00   0,00   0,00   0,00   0,00   0,00   0,00   0,00   0,00   0,00   0,00   0,00   0,00   0,00   0,00   0,00   0,00   0,00   0,00   0,00   0,00   0,00   0,00   0,00   0,00   0,00   0,00   0,00   0,00   0,00   0,00   0,00   0,00   0,00   0,00   0,00   0,00   0,00   0,00   0,00   0,00   0,00   0,00   0,00   0,00   0,00   0,00   0,00   0,00   0,00   0,00   0,00   0,00   0,00   0,00   0,00   0,00   0,00   0,00   0,00   0,00   0,00   0,00   0,00   0,00   0,00   0,00   0,00   0,00   0,00   0,00   0,00   0,00   0,00   0,00   0,00   0,00   0,00   0,00   0,00   0,00   0,00   0,00   0,00   0,00   0,00   0,00   0,00   0,00   0,00   0,00   0,00   0,00   0,00   0,00   0,00   0,00   0,00   0,00   | Bay Radio          | [1]20.70 | [1]21.21 | [1]20.16 | [1]60.10 | [1]46.13 | [1]48.97 | [1]19.85 | 4.16     |          |          | [2]15.97  | [1]22.48 | [2]14.65 | [1]19.25 | [1]27.36 | [1]25.65 |
| Smash Radio   4.58   4.52   4.64   6.74   4.15   3 12.96   7.72   1.89   0.00   0.00   6.99   3.12   3.60   2.39   5.97   8.64   Radju Marija   6.29   3.55   9.24   0.00   0.00   0.55   0.00   0.00   0.00   0.00   0.00   0.00   0.01   0.01   0.00   0.00   0.01   0.01   0.00   0.00   0.00   0.01   0.01   0.00   0.00   0.00   0.00   0.00   0.00   0.00   0.00   0.00   0.00   0.00   0.00   0.00   0.00   0.00   0.00   0.00   0.00   0.00   0.00   0.00   0.00   0.00   0.00   0.00   0.00   0.00   0.00   0.00   0.00   0.00   0.00   0.00   0.00   0.00   0.00   0.00   0.00   0.00   0.00   0.00   0.00   0.00   0.00   0.00   0.00   0.00   0.00   0.00   0.00   0.00   0.00   0.00   0.00   0.00   0.00   0.00   0.00   0.00   0.00   0.00   0.00   0.00   0.00   0.00   0.00   0.00   0.00   0.00   0.00   0.00   0.00   0.00   0.00   0.00   0.00   0.00   0.00   0.00   0.00   0.00   0.00   0.00   0.00   0.00   0.00   0.00   0.00   0.00   0.00   0.00   0.00   0.00   0.00   0.00   0.00   0.00   0.00   0.00   0.00   0.00   0.00   0.00   0.00   0.00   0.00   0.00   0.00   0.00   0.00   0.00   0.00   0.00   0.00   0.00   0.00   0.00   0.00   0.00   0.00   0.00   0.00   0.00   0.00   0.00   0.00   0.00   0.00   0.00   0.00   0.00   0.00   0.00   0.00   0.00   0.00   0.00   0.00   0.00   0.00   0.00   0.00   0.00   0.00   0.00   0.00   0.00   0.00   0.00   0.00   0.00   0.00   0.00   0.00   0.00   0.00   0.00   0.00   0.00   0.00   0.00   0.00   0.00   0.00   0.00   0.00   0.00   0.00   0.00   0.00   0.00   0.00   0.00   0.00   0.00   0.00   0.00   0.00   0.00   0.00   0.00   0.00   0.00   0.00   0.00   0.00   0.00   0.00   0.00   0.00   0.00   0.00   0.00   0.00   0.00   0.00   0.00   0.00   0.00   0.00   0.00   0.00   0.00   0.00   0.00   0.00   0.00   0.00   0.00   0.00   0.00   0.00   0.00   0.00   0.00   0.00   0.00   0.00   0.00   0.00   0.00   0.00   0.00   0.00   0.00   0.00   0.00   0.00   0.00   0.00   0.00   0.00   0.00   0.00   0.00   0.00   0.00   0.00   0.00   0.00   0.00   0.00   0.00   0.00   0.00   0.00   0.00   0.00   0.0   | Calypso Radio      | [3]10.74 | [3]11.05 | 10.42    | 0.00     | 5.12     | 1.97     | [3]12.17 | [2]18.08 | 11.30    | 2.70     | [3]14.06  | [3]9.73  | [3]11.16 | 9.43     | 9.14     | [3]12.08 |
| Radju Marija 6.29 3.55 9.24 0.00 0.92 0.00 2.57 8.46 [3]T.O7 [2]22.38 5.30 7.97 4.26 6.96 4.95 6.26 Campus FM 1.12 1.37 0.85 0.85 0.00 0.00 1.54 1.89 1.90 0.00 0.00 0.00 0.61 1.43 1.41 0.00 2.44 0.00 1.00 1.00                                                                                                                                                                                                                                                                                                                                                                                                                                                                                                                                                                                                                                                                                                                                                                                                                                                                                                                                                                                                                                                                                                                                                                                                                                                                                                                                                                                                                                                                                                                                                                                                                                                                                                                                                                                                                                                                                                              | RTK                | 6.98     | 6.20     | 7.83     | 2.40     | 2.27     | 0.00     | 3.99     | 10.56    | 14.83    | 15.83    | 5.40      | 8.43     | 10.99    | 7.05     | 3.97     | 2.52     |
| Radju Marija 6.29 3.55 9.24 0.00 0.92 0.00 2.57 8.46 [3]T.O7 [2]22.38 5.30 7.97 4.26 6.96 4.95 6.26 2.26 2.26 1.277 0.00 1.54 1.89 1.90 0.00 0.00 0.00 0.01 1.43 1.41 0.00 2.44 0.00 1.25 1.27 0.29 1.29 1.29 1.29 1.29 1.29 1.29 1.29 1                                                                                                                                                                                                                                                                                                                                                                                                                                                                                                                                                                                                                                                                                                                                                                                                                                                                                                                                                                                                                                                                                                                                                                                                                                                                                                                                                                                                                                                                                                                                                                                                                                                                                                                                                                                                                                                                                       | Smash Radio        | 4.58     | 4.52     | 4.64     | 6.74     | 4.15     | [3]12.96 | 7.72     | 1.89     | 0.00     | 0.00     | 6.99      | 3.12     | 3.60     | 2.39     | 5.97     | 8.64     |
| Campus FM   1.12                                                                                                                                                                                                                                                                                                                                                                                                                                                                                                                                                                                                                                                                                                                                                                                                                                                                                                                                                                                                                                                                                                                                                                                                                                                                                                                                                                                                                                                                                                                                                                                                                                                                                                                                                                                                                                                                                                                                                                                                                                                                                                               | Radju Marija       | 6.29     | 3.55     | 9.24     | 0.00     |          |          |          | 8.46     | [3]17.07 | [2]22.38 | 5.30      | 7.97     | 4.26     | 6.96     | 4.95     | 6.26     |
| CFM   S.47   S.47   S.47   S.47   S.48   S.40   S   | Campus FM          | 1.12     | 1.37     | 0.85     | 0.00     | 0.00     | 1.54     | 1.89     | 1.90     | 0.00     | 0.00     | 0.61      | 1.43     | 1.41     | 0.00     | 2.44     | 0.00     |
| CFM   S.47   S.47   S.47   S.47   S.48   S.40   S   | Vibe FM            | 6.52     | 9.59     | 3.22     | 2.84     | [2]19.92 | [2]19.19 | 5.82     | 0.00     | 0.00     | 0.00     | 8.51      | 5.82     | 6.53     | 7.18     | 7.10     | 2.29     |
| Total   N   Male   Female   Total   Total   Total   N   Male   Female   Total   Total   Total   N   Total   Total   N   Total   Total   N   Total      | XFM                | 5.47     | 6.14     | 4.75     | 2.40     | [3] 8.33 | 4.65     | 9.61     | 3.24     | 0.00     | 0.00     | 3.63      | 6.45     | 5.46     | 6.50     | 5.79     | 2.90     |
| Community Stations   Color     | Community Stations | 3.31     | 3.82     | 2.77     | 0.00     | 1.37     | 1.77     | 3.28     | 4.70     | 3.85     | 8.06     | 3.32      | 3.23     | 2.24     | 3.54     | 2.79     | 6.32     |
| Community Stations   Communi   | Foreign            | 1.17     | 1.57     | 0.74     | 0.00     | 0.00     | 0.00     | 2.01     | 1.97     | 0.67     | 0.00     | 1.28      | 1.63     | 0.67     | 0.90     | 1.31     | 0.00     |
| Population   Total N   Male   Female   12-14   15-24   25-29   30-49   50-64   65-79   80+   Harbour   H   | Other Stations     | 0.42     |          | 0.00     | 0.00     |          |          | 0.89     |          |          |          |           |          |          | 0.00     |          |          |
| Population   N   Male   Female   12-14   15-24   25-29   30-49   50-64   65-79   80+   Harbour   | Total              | 100.0    | 100.0    | 100.0    | 100.0    | 100.0    | 100.0    | 100.0    | 100.0    | 100.0    | 100.0    | 100.0     | 100.0    | 100.0    | 100.0    | 100.0    | 100.0    |
| Population   N   Male   Female   12-14   15-24   25-29   30-49   50-64   65-79   80+   Harbour   |                    |          | Ger      | nder     |          |          | Δ        | lge Grou | p        |          |          |           |          | Dist     | ricts    |          |          |
| Propulation   N   Male   Female   12-14   15-24   25-29   30-49   50-64   65-79   80+   Harbour   Harbour   Eastern   Western   Northern   Comino   |                    | Total    |          |          |          |          |          |          |          |          |          | Southern  | Northern |          |          |          | Gozo &   |
| Radju Parlament 606 239 367 0 216 0 239 0 151 0 151 216 0 239 0 0 0 0 0 0 0 0 0 0 0 0 0 0 0 0 0 0 0                                                                                                                                                                                                                                                                                                                                                                                                                                                                                                                                                                                                                                                                                                                                                                                                                                                                                                                                                                                                                                                                                                                                                                                                                                                                                                                                                                                                                                                                                                                                                                                                                                                                                                                                                                                                                                                                                                                                                                                                                            | Population         | N        | Male     | Female   | 12-14    | 15-24    | 25-29    | 30-49    | 50-64    | 65-79    | 80+      |           |          |          | Western  | Northern |          |
| Radju Parlament 606 239 367 0 216 0 239 0 151 0 250 0 250 0 250 0 250 0 250 0 250 0 250 0 250 0 250 0 250 0 250 0 250 0 250 0 250 0 250 0 250 0 250 0 250 0 250 0 250 0 250 0 250 0 250 0 250 0 250 0 250 0 250 0 250 0 250 0 250 0 250 0 250 0 250 0 250 0 250 0 250 0 250 0 250 0 250 0 250 0 250 0 250 0 250 0 250 0 250 0 250 0 250 0 250 0 250 0 250 0 250 0 250 0 250 0 250 0 250 0 250 0 250 0 250 0 250 0 250 0 250 0 250 0 250 0 250 0 250 0 250 0 250 0 250 0 250 0 250 0 250 0 250 0 250 0 250 0 250 0 250 0 250 0 250 0 250 0 250 0 250 0 250 0 250 0 250 0 250 0 250 0 250 0 250 0 250 0 250 0 250 0 250 0 250 0 250 0 250 0 250 0 250 0 250 0 250 0 250 0 250 0 250 0 250 0 250 0 250 0 250 0 250 0 250 0 250 0 250 0 250 0 250 0 250 0 250 0 250 0 250 0 250 0 250 0 250 0 250 0 250 0 250 0 250 0 250 0 250 0 250 0 250 0 250 0 250 0 250 0 250 0 250 0 250 0 250 0 250 0 250 0 250 0 250 0 250 0 250 0 250 0 250 0 250 0 250 0 250 0 250 0 250 0 250 0 250 0 250 0 250 0 250 0 250 0 250 0 250 0 250 0 250 0 250 0 250 0 250 0 250 0 250 0 250 0 250 0 250 0 250 0 250 0 250 0 250 0 250 0 250 0 250 0 250 0 250 0 250 0 250 0 250 0 250 0 250 0 250 0 250 0 250 0 250 0 250 0 250 0 250 0 250 0 250 0 250 0 250 0 250 0 250 0 250 0 250 0 250 0 250 0 250 0 250 0 250 0 250 0 250 0 250 0 250 0 250 0 250 0 250 0 250 0 250 0 250 0 250 0 250 0 250 0 250 0 250 0 250 0 250 0 250 0 250 0 250 0 250 0 250 0 250 0 250 0 250 0 250 0 250 0 250 0 250 0 250 0 250 0 250 0 250 0 250 0 250 0 250 0 250 0 250 0 250 0 250 0 250 0 250 0 250 0 250 0 250 0 250 0 250 0 250 0 250 0 250 0 250 0 250 0 250 0 250 0 250 0 250 0 250 0 250 0 250 0 250 0 250 0 250 0 250 0 250 0 250 0 250 0 250 0 250 0 250 0 250 0 250 0 250 0 250 0 250 0 250 0 250 0 250 0 250 0 250 0 250 0 250 0 250 0 250 0 250 0 250 0 250 0 250 0 250 0 250 0 250 0 250 0 250 0 250 0 250 0 250 0 250 0 250 0 250 0 250 0 250 0 250 0 250 0 250 0 250 0 250 0 250 0 250 0 250 0 250 0 250 0 250 0 250 0 250 0 250 0 250 0 250 0 250 0 250 0 250 0 250 0 250 0 250 0 250 0 250 0 250 0 250 0 250 0 250 0 250 0 250 0 250 0 250 0 250 0 250 0  | Radju Malta        | 16.293   | 6.292    | 10.001   | 444      | 1.074    | 0        | 1.660    | 5.964    | 5.953    | 1.198    | 2.815     | 4.305    | 2.152    | 3.083    | 2.662    | 1.277    |
| Magic Radio 12,023 5,605 6,418 14,326 12,292 7,171 2,420 185 192 2,271 4,455 1,116 2,568 1,613 0 0 0 0 0 0 0 0 0 0 0 0 0 0 0 0 0 0 0                                                                                                                                                                                                                                                                                                                                                                                                                                                                                                                                                                                                                                                                                                                                                                                                                                                                                                                                                                                                                                                                                                                                                                                                                                                                                                                                                                                                                                                                                                                                                                                                                                                                                                                                                                                                                                                                                                                                                                                           |                    |          |          |          |          |          | 0        |          |          |          |          |           |          |          |          |          |          |
| DNE Radio                                                                                                                                                                                                                                                                                                                                                                                                                                                                                                                                                                                                                                                                                                                                                                                                                                                                                                                                                                                                                                                                                                                                                                                                                                                                                                                                                                                                                                                                                                                                                                                                                                                                                                                                                                                                                                                                                                                                                                                                                                                                                                                      |                    |          |          | 6.418    | 540      |          | 222      |          | 2.420    | 185      | 192      | 2.271     |          |          |          | 1.613    | 0        |
| Radio 101                                                                                                                                                                                                                                                                                                                                                                                                                                                                                                                                                                                                                                                                                                                                                                                                                                                                                                                                                                                                                                                                                                                                                                                                                                                                                                                                                                                                                                                                                                                                                                                                                                                                                                                                                                                                                                                                                                                                                                                                                                                                                                                      | ONE Radio          |          |          |          |          |          |          |          |          |          |          |           |          | ,        |          |          |          |
| Bay Radio       38,924       20,673       18,251       4,694       14,968       5,949       11,065       1,887       361       0       5,385       13,860       3,771       5,139       7,288       3,482         Calypso Radio       20,203       10,769       9,434       0       1,662       240       6,783       8,191       3,145       182       4,742       5,999       2,871       2,516       2,433       1,641         RTK       13,130       6,043       7,087       187       737       0       2,226       4,785       4,129       1,066       1,821       5,201       2,829       1,881       1,056       342         Smash Radio       8,605       4,405       4,200       527       1,346       1,574       4,303       856       0       0       2,356       1,922       926       638       1,589       1,173         Radju Marija       11,825       3,463       8,362       0       300       0       1,432       3,835       4,752       1,507       1,788       4,915       1,096       1,856       1,320       850         Campus FM       12,263       9,350       2,912       222       6,464       2,331       3,24                                                                                                                                                                                                                                                                                                                                                                                                                                                                                                                                                                                                                                                                                                                                                                                                                                                                                                                                                                                 | Radio 101          |          |          |          |          |          |          |          |          |          |          |           |          |          |          |          |          |
| Calypso Radio 20,203 10,769 9,434 0 1,662 240 6,783 8,191 3,145 182 4,742 5,999 2,871 2,516 2,433 1,641   RTK 13,130 6,043 7,087 187 737 0 2,226 4,785 4,129 1,066   Radju Marija 11,825 3,463 8,362 0 300 0 1,432 3,835 4,752 1,507 1,788 4,915 1,096 1,856 1,320 850   Campus FM 2,102 1,334 768 0 0 0 187 1,052 862 0 0 0 2,871 3,591 1,680 1,917 1,892 311   RFM 10,278 5,981 4,297 187 2,702 564 5,356 1,468 0 0 0 1,224 3,977 1,405 1,735 1,542 394   Community Stations 6,231 3,725 2,506 0 444 216 1,828 2,129 1,073 543 1,120 1,989 577 945 743 858   Foreign 2,198 1,527 671 0 0 0 1,118 894 186 0 431 1,008 171 239 348 0                                                                                                                                                                                                                                                                                                                                                                                                                                                                                                                                                                                                                                                                                                                                                                                                                                                                                                                                                                                                                                                                                                                                                                                                                                                                                                                                                                                                                                                                                           |                    |          |          |          |          |          |          |          |          |          |          |           |          |          |          |          |          |
| RTK                                                                                                                                                                                                                                                                                                                                                                                                                                                                                                                                                                                                                                                                                                                                                                                                                                                                                                                                                                                                                                                                                                                                                                                                                                                                                                                                                                                                                                                                                                                                                                                                                                                                                                                                                                                                                                                                                                                                                                                                                                                                                                                            |                    |          |          |          |          |          |          |          |          |          | 182      |           |          |          |          |          |          |
| Smash Radio       8,605       4,405       4,200       527       1,346       1,574       4,303       856       0       0       2,356       1,922       926       638       1,589       1,173         Radju Marija       11,825       3,463       8,362       0       300       0       1,432       3,835       4,752       1,507       1,788       4,915       1,096       1,856       1,320       850         Campus FM       2,102       1,334       768       0       0       187       1,052       862       0       0       207       882       363       0       650       0         Vibe FM       10,278       5,981       4,297       187       2,702       564       5,356       1,468       0       0       1,224       3,977       1,405       1,735       1,542       394         Community Stations       6,231       3,725       2,506       0       444       216       1,828       2,129       1,073       543       1,120       1,989       577       945       743       858         Foreign       2,198       1,527       671       0       0       0       1,118       894       186       0 <td>RTŔ</td> <td></td> <td></td> <td></td> <td>187</td> <td></td>                                                                                                                                                                                                                                                                                                                                                                                                                                                                                                                                                                                                                                                                                                                                                                                                                                | RTŔ                |          |          |          | 187      |          |          |          |          |          |          |           |          |          |          |          |          |
| Radju Marija 11,825 3,463 8,362 0 300 0 1,432 3,835 4,752 1,507 1,788 4,915 1,096 1,856 1,320 850 0 0 0 0 0 0 0 0 0 0 0 0 0 0 0 0 0                                                                                                                                                                                                                                                                                                                                                                                                                                                                                                                                                                                                                                                                                                                                                                                                                                                                                                                                                                                                                                                                                                                                                                                                                                                                                                                                                                                                                                                                                                                                                                                                                                                                                                                                                                                                                                                                                                                                                                                            | Smash Radio        |          |          |          |          |          | 1.574    |          |          |          |          |           |          |          |          |          |          |
| Campus FM 2,102 1,334 768 0 0 187 1,052 862 0 0 0 207 882 363 0 650 0 0 0 0 0 0 0 0 0 0 0 0 0 0 0 0 0                                                                                                                                                                                                                                                                                                                                                                                                                                                                                                                                                                                                                                                                                                                                                                                                                                                                                                                                                                                                                                                                                                                                                                                                                                                                                                                                                                                                                                                                                                                                                                                                                                                                                                                                                                                                                                                                                                                                                                                                                          |                    |          |          |          |          |          |          |          |          | 4.752    | 1.507    |           |          |          |          |          |          |
| Vibe FM 12,263 9,350 2,912 222 6,464 2,331 3,246 0 0 0 2,871 3,591 1,680 1,917 1,892 311 (FM 10,278 5,981 4,297 187 2,702 564 5,356 1,468 0 0 1,224 3,977 1,405 1,735 1,542 394 (Community Stations 6,231 3,725 2,506 0 444 216 1,828 2,129 1,073 543 1,120 1,989 577 945 743 858 (Foreign 2,198 1,527 671 0 0 0 1,118 894 186 0 431 1,008 171 239 348 0                                                                                                                                                                                                                                                                                                                                                                                                                                                                                                                                                                                                                                                                                                                                                                                                                                                                                                                                                                                                                                                                                                                                                                                                                                                                                                                                                                                                                                                                                                                                                                                                                                                                                                                                                                       | Campus FM          |          |          |          | 0        |          | 187      |          |          |          |          |           |          |          |          |          |          |
| KFM 10,278 5,981 4,297 187 2,702 564 5,356 1,468 0 0 1,224 3,977 1,405 1,735 1,542 394 Community Stations 6,231 3,725 2,506 0 444 216 1,828 2,129 1,073 543 1,120 1,989 577 945 743 858 Foreign 2,198 1,527 671 0 0 0 1,118 894 186 0 431 1,008 171 239 348 0                                                                                                                                                                                                                                                                                                                                                                                                                                                                                                                                                                                                                                                                                                                                                                                                                                                                                                                                                                                                                                                                                                                                                                                                                                                                                                                                                                                                                                                                                                                                                                                                                                                                                                                                                                                                                                                                  | Vibe FM            |          |          |          | 222      | 6.464    |          |          |          | 0        | -        |           |          |          | 1.917    |          |          |
| Community Stations 6,231 3,725 2,506 0 444 216 1,828 2,129 1,073 543 1,120 1,989 577 945 743 858 Foreign 2,198 1,527 671 0 0 0 1,118 894 186 0 431 1,008 171 239 348 0                                                                                                                                                                                                                                                                                                                                                                                                                                                                                                                                                                                                                                                                                                                                                                                                                                                                                                                                                                                                                                                                                                                                                                                                                                                                                                                                                                                                                                                                                                                                                                                                                                                                                                                                                                                                                                                                                                                                                         | XFM                |          |          |          |          |          |          |          | 1.468    | 0        | 0        | ,         |          |          |          |          |          |
| Foreign 2,198 1,527 671 0 0 0 1,118 894 186 0 431 1,008 171 239 348 0                                                                                                                                                                                                                                                                                                                                                                                                                                                                                                                                                                                                                                                                                                                                                                                                                                                                                                                                                                                                                                                                                                                                                                                                                                                                                                                                                                                                                                                                                                                                                                                                                                                                                                                                                                                                                                                                                                                                                                                                                                                          |                    |          |          |          |          |          |          |          |          | 1.073    | 543      |           |          |          |          |          |          |
|                                                                                                                                                                                                                                                                                                                                                                                                                                                                                                                                                                                                                                                                                                                                                                                                                                                                                                                                                                                                                                                                                                                                                                                                                                                                                                                                                                                                                                                                                                                                                                                                                                                                                                                                                                                                                                                                                                                                                                                                                                                                                                                                | _                  |          |          |          | _        |          |          |          |          |          |          |           |          |          |          |          |          |
| Other Stations 799 799 0 0 0 0 0 498 301 0 0 0 0 498 0 301 0                                                                                                                                                                                                                                                                                                                                                                                                                                                                                                                                                                                                                                                                                                                                                                                                                                                                                                                                                                                                                                                                                                                                                                                                                                                                                                                                                                                                                                                                                                                                                                                                                                                                                                                                                                                                                                                                                                                                                                                                                                                                   | II OICIGII         |          |          |          |          |          |          |          |          |          |          |           |          |          |          |          |          |
| Total 188,025 97,485 90,540 7,811 32,449 12,148 55,741 45,306 27,837 6,733 33,727 61,661 25,737 26,687 26,636 13,577                                                                                                                                                                                                                                                                                                                                                                                                                                                                                                                                                                                                                                                                                                                                                                                                                                                                                                                                                                                                                                                                                                                                                                                                                                                                                                                                                                                                                                                                                                                                                                                                                                                                                                                                                                                                                                                                                                                                                                                                           | Other Stations     | 799      | 799      |          | 0        | 0        | 0        | 498      | 301      |          |          | 0         |          |          |          | 301      | 0        |

#### 3.2 TV Reach

[For this section each broadcasting stations' reach is analysed compared to the totals. No cognizance is taken of the time spent by consumers viewing their TV sets.]

Similar to radio, data for TV reach has also been monitored for the past years using the same analytical methods. Television reach has decreased by 4.53% over the previous prime period of January-March 2011 with the highest increase going for those stating that they did not watch TV the previous day. Of note are those stating that they did watch TV but did not indicate which particular station they had watched – see Table 3.5 and Figure 3.4 below.